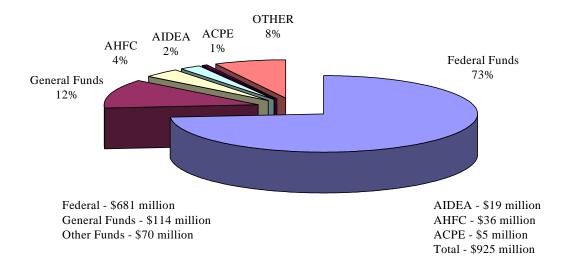

#### **FUNDING SOURCES**

The largest funding source for the \$925 million FY2003 capital plan is \$680 million in federal funds. General funds are \$114 million (same as FY2002), of which \$60 million is the match requirement for securing federal funds. Other major fund sources are listed in the chart above.