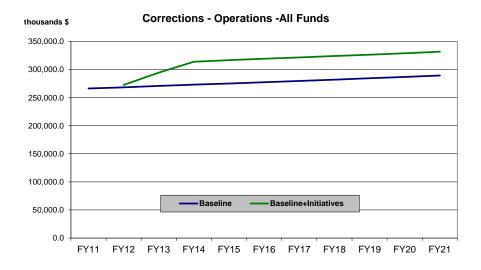

#### **Baseline Budget Growth 1/**

(thousands \$)

| (mousanus p)              | <u>FY11</u> | <u>FY12</u> | <u>FY13</u> | <u>FY14</u> | <u>FY15</u> | <u>FY16</u> | <u>FY17</u> | <u>FY18</u> | FY19      | FY20      | <u>FY21</u> |
|---------------------------|-------------|-------------|-------------|-------------|-------------|-------------|-------------|-------------|-----------|-----------|-------------|
| Total Appropriations      | 266,836.0   | 274,469.3   | 289,498.1   | 297,593.5   | 294,602.2   | 318,364.2   | 300,099.2   | 309,548.0   | 284,472.8 | 286,940.9 | 289,476.9   |
| General Fund Unrestricted | 231,443.5   | 241,436,2   | 256.414.3   | 264,509,7   | 261.518.4   | 285,280,4   | 267.015.4   | 276,464.2   | 251,389.0 | 253.857.1 | 256.393.1   |
| General Fund Designated   | 17,882.9    | 15,200.0    | 15,200.0    | 15,200.0    | 15,200.0    | 15,200.0    | 15,200.0    | 15,200.0    | 15,200.0  | 15,200.0  | 15,200.0    |
| Other State Funds         | 14,368.3    | 14,691.8    | 14,742.5    | 14,742.5    | 14,742.5    | 14,742.5    | 14,742.5    | 14,742.5    | 14,742.5  | 14,742.5  | 14,742.5    |
| Federal Funds             | 3,141.3     | 3,141.3     | 3,141.3     | 3,141.3     | 3,141.3     | 3,141.3     | 3,141.3     | 3,141.3     | 3,141.3   | 3,141.3   | 3,141.3     |
| Operations                | 266,386.0   | 268,319.3   | 270,990.9   | 273,088.3   | 275,243.4   | 277,457.7   | 279,732.9   | 282,070.7   | 284,472.8 | 286,940.9 | 289,476.9   |
| General Fund Unrestricted | 230,993.5   | 235,286.2   | 237,907.1   | 240,004.5   | 242,159.6   | 244,373.9   | 246,649.1   | 248,986.9   | 251,389.0 | 253,857.1 | 256,393.1   |
| General Fund Designated   | 17,882.9    | 15,200.0    | 15,200.0    | 15,200.0    | 15,200.0    | 15,200.0    | 15,200.0    | 15,200.0    | 15,200.0  | 15,200.0  | 15,200.0    |
| Other State Funds         | 14,368.3    | 14,691.8    | 14,742.5    | 14,742.5    | 14,742.5    | 14,742.5    | 14,742.5    | 14,742.5    | 14,742.5  | 14,742.5  | 14,742.5    |
| Federal Funds             | 3,141.3     | 3,141.3     | 3,141.3     | 3,141.3     | 3,141.3     | 3,141.3     | 3,141.3     | 3,141.3     | 3,141.3   | 3,141.3   | 3,141.3     |
| Formula Programs          | 0.0         | 0.0         | 0.0         | 0.0         | 0.0         | 0.0         | 0.0         | 0.0         | 0.0       | 0.0       | 0.0         |
| General Fund Unrestricted | 0.0         | 0.0         | 0.0         | 0.0         | 0.0         | 0.0         | 0.0         | 0.0         | 0.0       | 0.0       | 0.0         |
| General Fund Designated   | 0.0         | 0.0         | 0.0         | 0.0         | 0.0         | 0.0         | 0.0         | 0.0         | 0.0       | 0.0       | 0.0         |
| Other State Funds         | 0.0         | 0.0         | 0.0         | 0.0         | 0.0         | 0.0         | 0.0         | 0.0         | 0.0       | 0.0       | 0.0         |
| Federal Funds             | 0.0         | 0.0         | 0.0         | 0.0         | 0.0         | 0.0         | 0.0         | 0.0         | 0.0       | 0.0       | 0.0         |
| Non-formula Programs      | 266,386.0   | 268,319.3   | 270,990.9   | 273,088.3   | 275,243.4   | 277,457.7   | 279,732.9   | 282,070.7   | 284,472.8 | 286,940.9 | 289,476.9   |
| General Fund Unrestricted | 230,993.5   | 235,286.2   | 237,907.1   | 240,004.5   | 242,159.6   | 244,373.9   | 246,649.1   | 248,986.9   | 251,389.0 | 253,857.1 | 256,393.1   |
| General Fund Designated   | 17,882.9    | 15,200.0    | 15,200.0    | 15,200.0    | 15,200.0    | 15,200.0    | 15,200.0    | 15,200.0    | 15,200.0  | 15,200.0  | 15,200.0    |
| Other State Funds         | 14,368.3    | 14,691.8    | 14,742.5    | 14,742.5    | 14,742.5    | 14,742.5    | 14,742.5    | 14,742.5    | 14,742.5  | 14,742.5  | 14,742.5    |
| Federal Funds             | 3,141.3     | 3,141.3     | 3,141.3     | 3,141.3     | 3,141.3     | 3,141.3     | 3,141.3     | 3,141.3     | 3,141.3   | 3,141.3   | 3,141.3     |
| Capital                   | 450.0       | 6,150.0     | 18,507.2    | 24,505.2    | 19,358.8    | 40,906.5    | 20,366.3    | 27,477.3    | 0.0       | 0.0       | 0.0         |
| General Fund Unrestricted | 450.0       | 6,150.0     | 18,507.2    | 24,505.2    | 19,358.8    | 40,906.5    | 20,366.3    | 27,477.3    | 0.0       | 0.0       | 0.0         |
| General Fund Designated   | 0.0         | 0.0         | 0.0         | 0.0         | 0.0         | 0.0         | 0.0         | 0.0         | 0.0       | 0.0       | 0.0         |
| Other State Funds         | 0.0         | 0.0         | 0.0         | 0.0         | 0.0         | 0.0         | 0.0         | 0.0         | 0.0       | 0.0       | 0.0         |
| Federal Funds             | 0.0         | 0.0         | 0.0         | 0.0         | 0.0         | 0.0         | 0.0         | 0.0         | 0.0       | 0.0       | 0.0         |

#### **Baseline plus Initiatives**

(thousands \$)

| (thousands \$)                                                                                         | <u>FY11</u> | <u>FY12</u> | <u>FY13</u> | <u>FY14</u> | <u>FY15</u> | <u>FY16</u> | <u>FY17</u> | <u>FY18</u> | <u>FY19</u> | <u>FY20</u> | <u>FY21</u> |
|--------------------------------------------------------------------------------------------------------|-------------|-------------|-------------|-------------|-------------|-------------|-------------|-------------|-------------|-------------|-------------|
| Total Appropriations General Fund Unrestricted General Fund Designated Other State Funds Federal Funds | 266,836.0   | 279,851.3   | 369,856.1   | 348,411.9   | 338,545.1   | 361,965.7   | 342,735.9   | 351,722.5   | 326,537.7   | 329,098.9   | 331,730.8   |
|                                                                                                        | 231,443.5   | 246,618.2   | 336,772.3   | 315,328.1   | 305,461.3   | 328,881.9   | 309,652.1   | 318,638.7   | 293,453.9   | 296,015.1   | 298,647.0   |
|                                                                                                        | 17,882.9    | 15,200.0    | 15,200.0    | 15,200.0    | 15,200.0    | 15,200.0    | 15,200.0    | 15,200.0    | 15,200.0    | 15,200.0    | 15,200.0    |
|                                                                                                        | 14,368.3    | 14,891.8    | 14,742.5    | 14,742.5    | 14,742.5    | 14,742.5    | 14,742.5    | 14,742.5    | 14,742.5    | 14,742.5    | 14,742.5    |
|                                                                                                        | 3,141.3     | 3,141.3     | 3,141.3     | 3,141.3     | 3,141.3     | 3,141.3     | 3,141.3     | 3,141.3     | 3,141.3     | 3,141.3     | 3,141.3     |
| Operations General Fund Unrestricted General Fund Designated Other State Funds Federal Funds           | 266,386.0   | 272,451.3   | 294,603.9   | 314,014.7   | 316,641.3   | 319,259.2   | 321,619.6   | 324,045.2   | 326,537.7   | 329,098.9   | 331,730.8   |
|                                                                                                        | 230,993.5   | 239,218.2   | 261,520.1   | 280,930.9   | 283,557.5   | 286,175.4   | 288,535.8   | 290,961.4   | 293,453.9   | 296,015.1   | 298,647.0   |
|                                                                                                        | 17,882.9    | 15,200.0    | 15,200.0    | 15,200.0    | 15,200.0    | 15,200.0    | 15,200.0    | 15,200.0    | 15,200.0    | 15,200.0    | 15,200.0    |
|                                                                                                        | 14,368.3    | 14,891.8    | 14,742.5    | 14,742.5    | 14,742.5    | 14,742.5    | 14,742.5    | 14,742.5    | 14,742.5    | 14,742.5    | 14,742.5    |
|                                                                                                        | 3,141.3     | 3,141.3     | 3,141.3     | 3,141.3     | 3,141.3     | 3,141.3     | 3,141.3     | 3,141.3     | 3,141.3     | 3,141.3     | 3,141.3     |
| Formula Programs General Fund Unrestricted General Fund Designated Other State Funds Federal Funds     | 0.0         | 0.0         | 0.0         | 0.0         | 0.0         | 0.0         | 0.0         | 0.0         | 0.0         | 0.0         | 0.0         |
|                                                                                                        | 0.0         | 0.0         | 0.0         | 0.0         | 0.0         | 0.0         | 0.0         | 0.0         | 0.0         | 0.0         | 0.0         |
|                                                                                                        | 0.0         | 0.0         | 0.0         | 0.0         | 0.0         | 0.0         | 0.0         | 0.0         | 0.0         | 0.0         | 0.0         |
|                                                                                                        | 0.0         | 0.0         | 0.0         | 0.0         | 0.0         | 0.0         | 0.0         | 0.0         | 0.0         | 0.0         | 0.0         |
|                                                                                                        | 0.0         | 0.0         | 0.0         | 0.0         | 0.0         | 0.0         | 0.0         | 0.0         | 0.0         | 0.0         | 0.0         |
| Non-formula Programs General Fund Unrestricted General Fund Designated Other State Funds Federal Funds | 266,386.0   | 272,451.3   | 294,603.9   | 314,014.7   | 316,641.3   | 319,259.2   | 321,619.6   | 324,045.2   | 326,537.7   | 329,098.9   | 331,730.8   |
|                                                                                                        | 230,993.5   | 239,218.2   | 261,520.1   | 280,930.9   | 283,557.5   | 286,175.4   | 288,535.8   | 290,961.4   | 293,453.9   | 296,015.1   | 298,647.0   |
|                                                                                                        | 17,882.9    | 15,200.0    | 15,200.0    | 15,200.0    | 15,200.0    | 15,200.0    | 15,200.0    | 15,200.0    | 15,200.0    | 15,200.0    | 15,200.0    |
|                                                                                                        | 14,368.3    | 14,891.8    | 14,742.5    | 14,742.5    | 14,742.5    | 14,742.5    | 14,742.5    | 14,742.5    | 14,742.5    | 14,742.5    | 14,742.5    |
|                                                                                                        | 3,141.3     | 3,141.3     | 3,141.3     | 3,141.3     | 3,141.3     | 3,141.3     | 3,141.3     | 3,141.3     | 3,141.3     | 3,141.3     | 3,141.3     |
| Capital General Fund Unrestricted General Fund Designated Other State Funds Federal Funds              | 450.0       | 7,400.0     | 75,252.2    | 34,397.2    | 21,903.8    | 42,706.5    | 21,116.3    | 27,677.3    | 0.0         | 0.0         | 0.0         |
|                                                                                                        | 450.0       | 7,400.0     | 75,252.2    | 34,397.2    | 21,903.8    | 42,706.5    | 21,116.3    | 27,677.3    | 0.0         | 0.0         | 0.0         |
|                                                                                                        | 0.0         | 0.0         | 0.0         | 0.0         | 0.0         | 0.0         | 0.0         | 0.0         | 0.0         | 0.0         | 0.0         |
|                                                                                                        | 0.0         | 0.0         | 0.0         | 0.0         | 0.0         | 0.0         | 0.0         | 0.0         | 0.0         | 0.0         | 0.0         |
|                                                                                                        | 0.0         | 0.0         | 0.0         | 0.0         | 0.0         | 0.0         | 0.0         | 0.0         | 0.0         | 0.0         | 0.0         |