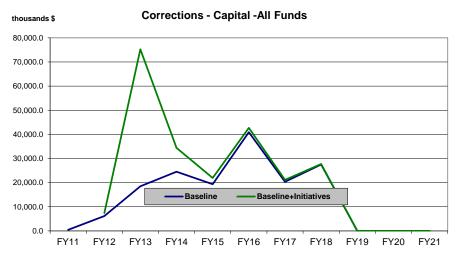

#### **Baseline Budget Growth 1/**

(thousands \$)

| (mousanus p)              | <u>FY11</u> | <u>FY12</u> | <u>FY13</u> | <u>FY14</u> | <u>FY15</u> | <u>FY16</u> | <u>FY17</u> | <u>FY18</u> | FY19      | FY20      | <u>FY21</u> |
|---------------------------|-------------|-------------|-------------|-------------|-------------|-------------|-------------|-------------|-----------|-----------|-------------|
| Total Appropriations      | 266,836.0   | 274,469.3   | 289,498.1   | 297,593.5   | 294,602.2   | 318,364.2   | 300,099.2   | 309,548.0   | 284,472.8 | 286,940.9 | 289,476.9   |
| General Fund Unrestricted | 231,443.5   | 241,436,2   | 256.414.3   | 264,509,7   | 261.518.4   | 285,280,4   | 267.015.4   | 276,464.2   | 251,389.0 | 253.857.1 | 256.393.1   |
| General Fund Designated   | 17,882.9    | 15,200.0    | 15,200.0    | 15,200.0    | 15,200.0    | 15,200.0    | 15,200.0    | 15,200.0    | 15,200.0  | 15,200.0  | 15,200.0    |
| Other State Funds         | 14,368.3    | 14,691.8    | 14,742.5    | 14,742.5    | 14,742.5    | 14,742.5    | 14,742.5    | 14,742.5    | 14,742.5  | 14,742.5  | 14,742.5    |
| Federal Funds             | 3,141.3     | 3,141.3     | 3,141.3     | 3,141.3     | 3,141.3     | 3,141.3     | 3,141.3     | 3,141.3     | 3,141.3   | 3,141.3   | 3,141.3     |
| Operations                | 266,386.0   | 268,319.3   | 270,990.9   | 273,088.3   | 275,243.4   | 277,457.7   | 279,732.9   | 282,070.7   | 284,472.8 | 286,940.9 | 289,476.9   |
| General Fund Unrestricted | 230,993.5   | 235,286.2   | 237,907.1   | 240,004.5   | 242,159.6   | 244,373.9   | 246,649.1   | 248,986.9   | 251,389.0 | 253,857.1 | 256,393.1   |
| General Fund Designated   | 17,882.9    | 15,200.0    | 15,200.0    | 15,200.0    | 15,200.0    | 15,200.0    | 15,200.0    | 15,200.0    | 15,200.0  | 15,200.0  | 15,200.0    |
| Other State Funds         | 14,368.3    | 14,691.8    | 14,742.5    | 14,742.5    | 14,742.5    | 14,742.5    | 14,742.5    | 14,742.5    | 14,742.5  | 14,742.5  | 14,742.5    |
| Federal Funds             | 3,141.3     | 3,141.3     | 3,141.3     | 3,141.3     | 3,141.3     | 3,141.3     | 3,141.3     | 3,141.3     | 3,141.3   | 3,141.3   | 3,141.3     |
| Formula Programs          | 0.0         | 0.0         | 0.0         | 0.0         | 0.0         | 0.0         | 0.0         | 0.0         | 0.0       | 0.0       | 0.0         |
| General Fund Unrestricted | 0.0         | 0.0         | 0.0         | 0.0         | 0.0         | 0.0         | 0.0         | 0.0         | 0.0       | 0.0       | 0.0         |
| General Fund Designated   | 0.0         | 0.0         | 0.0         | 0.0         | 0.0         | 0.0         | 0.0         | 0.0         | 0.0       | 0.0       | 0.0         |
| Other State Funds         | 0.0         | 0.0         | 0.0         | 0.0         | 0.0         | 0.0         | 0.0         | 0.0         | 0.0       | 0.0       | 0.0         |
| Federal Funds             | 0.0         | 0.0         | 0.0         | 0.0         | 0.0         | 0.0         | 0.0         | 0.0         | 0.0       | 0.0       | 0.0         |
| Non-formula Programs      | 266,386.0   | 268,319.3   | 270,990.9   | 273,088.3   | 275,243.4   | 277,457.7   | 279,732.9   | 282,070.7   | 284,472.8 | 286,940.9 | 289,476.9   |
| General Fund Unrestricted | 230,993.5   | 235,286.2   | 237,907.1   | 240,004.5   | 242,159.6   | 244,373.9   | 246,649.1   | 248,986.9   | 251,389.0 | 253,857.1 | 256,393.1   |
| General Fund Designated   | 17,882.9    | 15,200.0    | 15,200.0    | 15,200.0    | 15,200.0    | 15,200.0    | 15,200.0    | 15,200.0    | 15,200.0  | 15,200.0  | 15,200.0    |
| Other State Funds         | 14,368.3    | 14,691.8    | 14,742.5    | 14,742.5    | 14,742.5    | 14,742.5    | 14,742.5    | 14,742.5    | 14,742.5  | 14,742.5  | 14,742.5    |
| Federal Funds             | 3,141.3     | 3,141.3     | 3,141.3     | 3,141.3     | 3,141.3     | 3,141.3     | 3,141.3     | 3,141.3     | 3,141.3   | 3,141.3   | 3,141.3     |
| Capital                   | 450.0       | 6,150.0     | 18,507.2    | 24,505.2    | 19,358.8    | 40,906.5    | 20,366.3    | 27,477.3    | 0.0       | 0.0       | 0.0         |
| General Fund Unrestricted | 450.0       | 6,150.0     | 18,507.2    | 24,505.2    | 19,358.8    | 40,906.5    | 20,366.3    | 27,477.3    | 0.0       | 0.0       | 0.0         |
| General Fund Designated   | 0.0         | 0.0         | 0.0         | 0.0         | 0.0         | 0.0         | 0.0         | 0.0         | 0.0       | 0.0       | 0.0         |
| Other State Funds         | 0.0         | 0.0         | 0.0         | 0.0         | 0.0         | 0.0         | 0.0         | 0.0         | 0.0       | 0.0       | 0.0         |
| Federal Funds             | 0.0         | 0.0         | 0.0         | 0.0         | 0.0         | 0.0         | 0.0         | 0.0         | 0.0       | 0.0       | 0.0         |

#### **Initiatives**

(thousands \$)

| (                         | <u>FY11</u> | <u>FY12</u> | FY13     | <u>FY14</u> | <u>FY15</u> | <u>FY16</u> | <u>FY17</u> | <u>FY18</u> | FY19     | FY20     | FY21     |
|---------------------------|-------------|-------------|----------|-------------|-------------|-------------|-------------|-------------|----------|----------|----------|
| Total Appropriations      | 0.0         | 5,382.0     | 80,358.0 | 50,818.4    | 43,942.9    | 43,601.5    | 42,636.7    | 42,174.5    | 42,064.9 | 42,158.0 | 42,253.9 |
| General Fund Unrestricted | 0.0         | 5,182.0     | 80,358.0 | 50,818.4    | 43,942.9    | 43,601.5    | 42,636.7    | 42,174.5    | 42,064.9 | 42,158.0 | 42,253.9 |
| General Fund Designated   | 0.0         | 0.0         | 0.0      | 0.0         | 0.0         | 0.0         | 0.0         | 0.0         | 0.0      | 0.0      | 0.0      |
| Other State Funds         | 0.0         | 200.0       | 0.0      | 0.0         | 0.0         | 0.0         | 0.0         | 0.0         | 0.0      | 0.0      | 0.0      |
| Federal Funds             | 0.0         | 0.0         | 0.0      | 0.0         | 0.0         | 0.0         | 0.0         | 0.0         | 0.0      | 0.0      | 0.0      |
| Operations                | 0.0         | 4,132.0     | 23,613.0 | 40,926.4    | 41,397.9    | 41,801.5    | 41,886.7    | 41,974.5    | 42,064.9 | 42,158.0 | 42,253.9 |
| General Fund Unrestricted | 0.0         | 3,932.0     | 23,613.0 | 40,926.4    | 41,397.9    | 41,801.5    | 41,886.7    | 41,974.5    | 42,064.9 | 42,158.0 | 42,253.9 |
| General Fund Designated   | 0.0         | 0.0         | 0.0      | 0.0         | 0.0         | 0.0         | 0.0         | 0.0         | 0.0      | 0.0      | 0.0      |
| Other State Funds         | 0.0         | 200.0       | 0.0      | 0.0         | 0.0         | 0.0         | 0.0         | 0.0         | 0.0      | 0.0      | 0.0      |
| Federal Funds             | 0.0         | 0.0         | 0.0      | 0.0         | 0.0         | 0.0         | 0.0         | 0.0         | 0.0      | 0.0      | 0.0      |
| Formula Programs          | 0.0         | 0.0         | 0.0      | 0.0         | 0.0         | 0.0         | 0.0         | 0.0         | 0.0      | 0.0      | 0.0      |
| General Fund Unrestricted | 0.0         | 0.0         | 0.0      | 0.0         | 0.0         | 0.0         | 0.0         | 0.0         | 0.0      | 0.0      | 0.0      |
| General Fund Designated   | 0.0         | 0.0         | 0.0      | 0.0         | 0.0         | 0.0         | 0.0         | 0.0         | 0.0      | 0.0      | 0.0      |
| Other State Funds         | 0.0         | 0.0         | 0.0      | 0.0         | 0.0         | 0.0         | 0.0         | 0.0         | 0.0      | 0.0      | 0.0      |
| Federal Funds             | 0.0         | 0.0         | 0.0      | 0.0         | 0.0         | 0.0         | 0.0         | 0.0         | 0.0      | 0.0      | 0.0      |
| Non-formula Programs      | 0.0         | 4,132.0     | 23,613.0 | 40,926.4    | 41,397.9    | 41,801.5    | 41,886.7    | 41,974.5    | 42,064.9 | 42,158.0 | 42,253.9 |
| General Fund Unrestricted | 0.0         | 3,932.0     | 23,613.0 | 40,926.4    | 41,397.9    | 41,801.5    | 41,886.7    | 41,974.5    | 42,064.9 | 42,158.0 | 42,253.9 |
| General Fund Designated   | 0.0         | 0.0         | 0.0      | 0.0         | 0.0         | 0.0         | 0.0         | 0.0         | 0.0      | 0.0      | 0.0      |
| Other State Funds         | 0.0         | 200.0       | 0.0      | 0.0         | 0.0         | 0.0         | 0.0         | 0.0         | 0.0      | 0.0      | 0.0      |
| Federal Funds             | 0.0         | 0.0         | 0.0      | 0.0         | 0.0         | 0.0         | 0.0         | 0.0         | 0.0      | 0.0      | 0.0      |
| Capital                   | 0.0         | 1,250.0     | 56,745.0 | 9,892.0     | 2,545.0     | 1,800.0     | 750.0       | 200.0       | 0.0      | 0.0      | 0.0      |
| General Fund Unrestricted | 0.0         | 1,250.0     | 56,745.0 | 9,892.0     | 2,545.0     | 1,800.0     | 750.0       | 200.0       | 0.0      | 0.0      | 0.0      |
| General Fund Designated   | 0.0         | 0.0         | 0.0      | 0.0         | 0.0         | 0.0         | 0.0         | 0.0         | 0.0      | 0.0      | 0.0      |
| Other State Funds         | 0.0         | 0.0         | 0.0      | 0.0         | 0.0         | 0.0         | 0.0         | 0.0         | 0.0      | 0.0      | 0.0      |
| Federal Funds             | 0.0         | 0.0         | 0.0      | 0.0         | 0.0         | 0.0         | 0.0         | 0.0         | 0.0      | 0.0      | 0.0      |

#### **Baseline plus Initiatives**

(thousands \$)

| (thousands \$)                                                                                         | <u>FY11</u> | <u>FY12</u> | <u>FY13</u> | <u>FY14</u> | <u>FY15</u> | <u>FY16</u> | <u>FY17</u> | <u>FY18</u> | <u>FY19</u> | <u>FY20</u> | <u>FY21</u> |
|--------------------------------------------------------------------------------------------------------|-------------|-------------|-------------|-------------|-------------|-------------|-------------|-------------|-------------|-------------|-------------|
| Total Appropriations General Fund Unrestricted General Fund Designated Other State Funds Federal Funds | 266,836.0   | 279,851.3   | 369,856.1   | 348,411.9   | 338,545.1   | 361,965.7   | 342,735.9   | 351,722.5   | 326,537.7   | 329,098.9   | 331,730.8   |
|                                                                                                        | 231,443.5   | 246,618.2   | 336,772.3   | 315,328.1   | 305,461.3   | 328,881.9   | 309,652.1   | 318,638.7   | 293,453.9   | 296,015.1   | 298,647.0   |
|                                                                                                        | 17,882.9    | 15,200.0    | 15,200.0    | 15,200.0    | 15,200.0    | 15,200.0    | 15,200.0    | 15,200.0    | 15,200.0    | 15,200.0    | 15,200.0    |
|                                                                                                        | 14,368.3    | 14,891.8    | 14,742.5    | 14,742.5    | 14,742.5    | 14,742.5    | 14,742.5    | 14,742.5    | 14,742.5    | 14,742.5    | 14,742.5    |
|                                                                                                        | 3,141.3     | 3,141.3     | 3,141.3     | 3,141.3     | 3,141.3     | 3,141.3     | 3,141.3     | 3,141.3     | 3,141.3     | 3,141.3     | 3,141.3     |
| Operations General Fund Unrestricted General Fund Designated Other State Funds Federal Funds           | 266,386.0   | 272,451.3   | 294,603.9   | 314,014.7   | 316,641.3   | 319,259.2   | 321,619.6   | 324,045.2   | 326,537.7   | 329,098.9   | 331,730.8   |
|                                                                                                        | 230,993.5   | 239,218.2   | 261,520.1   | 280,930.9   | 283,557.5   | 286,175.4   | 288,535.8   | 290,961.4   | 293,453.9   | 296,015.1   | 298,647.0   |
|                                                                                                        | 17,882.9    | 15,200.0    | 15,200.0    | 15,200.0    | 15,200.0    | 15,200.0    | 15,200.0    | 15,200.0    | 15,200.0    | 15,200.0    | 15,200.0    |
|                                                                                                        | 14,368.3    | 14,891.8    | 14,742.5    | 14,742.5    | 14,742.5    | 14,742.5    | 14,742.5    | 14,742.5    | 14,742.5    | 14,742.5    | 14,742.5    |
|                                                                                                        | 3,141.3     | 3,141.3     | 3,141.3     | 3,141.3     | 3,141.3     | 3,141.3     | 3,141.3     | 3,141.3     | 3,141.3     | 3,141.3     | 3,141.3     |
| Formula Programs General Fund Unrestricted General Fund Designated Other State Funds Federal Funds     | 0.0         | 0.0         | 0.0         | 0.0         | 0.0         | 0.0         | 0.0         | 0.0         | 0.0         | 0.0         | 0.0         |
|                                                                                                        | 0.0         | 0.0         | 0.0         | 0.0         | 0.0         | 0.0         | 0.0         | 0.0         | 0.0         | 0.0         | 0.0         |
|                                                                                                        | 0.0         | 0.0         | 0.0         | 0.0         | 0.0         | 0.0         | 0.0         | 0.0         | 0.0         | 0.0         | 0.0         |
|                                                                                                        | 0.0         | 0.0         | 0.0         | 0.0         | 0.0         | 0.0         | 0.0         | 0.0         | 0.0         | 0.0         | 0.0         |
|                                                                                                        | 0.0         | 0.0         | 0.0         | 0.0         | 0.0         | 0.0         | 0.0         | 0.0         | 0.0         | 0.0         | 0.0         |
| Non-formula Programs General Fund Unrestricted General Fund Designated Other State Funds Federal Funds | 266,386.0   | 272,451.3   | 294,603.9   | 314,014.7   | 316,641.3   | 319,259.2   | 321,619.6   | 324,045.2   | 326,537.7   | 329,098.9   | 331,730.8   |
|                                                                                                        | 230,993.5   | 239,218.2   | 261,520.1   | 280,930.9   | 283,557.5   | 286,175.4   | 288,535.8   | 290,961.4   | 293,453.9   | 296,015.1   | 298,647.0   |
|                                                                                                        | 17,882.9    | 15,200.0    | 15,200.0    | 15,200.0    | 15,200.0    | 15,200.0    | 15,200.0    | 15,200.0    | 15,200.0    | 15,200.0    | 15,200.0    |
|                                                                                                        | 14,368.3    | 14,891.8    | 14,742.5    | 14,742.5    | 14,742.5    | 14,742.5    | 14,742.5    | 14,742.5    | 14,742.5    | 14,742.5    | 14,742.5    |
|                                                                                                        | 3,141.3     | 3,141.3     | 3,141.3     | 3,141.3     | 3,141.3     | 3,141.3     | 3,141.3     | 3,141.3     | 3,141.3     | 3,141.3     | 3,141.3     |
| Capital General Fund Unrestricted General Fund Designated Other State Funds Federal Funds              | 450.0       | 7,400.0     | 75,252.2    | 34,397.2    | 21,903.8    | 42,706.5    | 21,116.3    | 27,677.3    | 0.0         | 0.0         | 0.0         |
|                                                                                                        | 450.0       | 7,400.0     | 75,252.2    | 34,397.2    | 21,903.8    | 42,706.5    | 21,116.3    | 27,677.3    | 0.0         | 0.0         | 0.0         |
|                                                                                                        | 0.0         | 0.0         | 0.0         | 0.0         | 0.0         | 0.0         | 0.0         | 0.0         | 0.0         | 0.0         | 0.0         |
|                                                                                                        | 0.0         | 0.0         | 0.0         | 0.0         | 0.0         | 0.0         | 0.0         | 0.0         | 0.0         | 0.0         | 0.0         |
|                                                                                                        | 0.0         | 0.0         | 0.0         | 0.0         | 0.0         | 0.0         | 0.0         | 0.0         | 0.0         | 0.0         | 0.0         |

|        | Description                                              |                                | FY2011 | FY2012         | FY2013   | FY2014          | FY2015   | FY2016   | FY2017   | FY2018   | FY2019 | FY2020 | FY2021 |
|--------|----------------------------------------------------------|--------------------------------|--------|----------------|----------|-----------------|----------|----------|----------|----------|--------|--------|--------|
| Capita | al Budget Current Services E                             | Baseline:                      |        |                |          |                 |          |          |          |          |        |        |        |
| С      | Deferred Maintenance                                     | GFU<br>GFD<br>Other<br>Federal |        | 5,000.0        | 6,500.0  | 6,500.0         | 6,500.0  | 31,482.2 | 14,235.0 | 25,234.0 |        |        |        |
|        | -                                                        | TOTAL:                         | 0.0    | 5,000.0        | 6,500.0  | 6,500.0         | 6,500.0  | 31,482.2 | 14,235.0 | 25,234.0 | 0.0    | 0.0    | 0.0    |
| С      | Annual Facility<br>Maintenance & Repair                  | GFU<br>GFD<br>Other<br>Federal |        | 1,000.0        | 10,290.2 | 16,519.4        | 11,754.5 | 8,805.0  | 5,113.0  | 1,780.0  |        |        |        |
|        | -                                                        | TOTAL :                        | 0.0    | 1,000.0        | 10,290.2 | 16,519.4        | 11,754.5 | 8,805.0  | 5,113.0  | 1,780.0  | 0.0    | 0.0    | 0.0    |
| С      | Community Jails Repairs,<br>Renovations and<br>Equipment | GFU<br>GFD<br>Other<br>Federal |        | 150.0          | 100.0    | 100.0           | 100.0    | 100.0    | 100.0    | 100.0    |        |        |        |
|        | _                                                        | TOTAL:                         | 0.0    | 150.0          | 100.0    | 100.0           | 100.0    | 100.0    | 100.0    | 100.0    | 0.0    | 0.0    | 0.0    |
| С      | Equipment Renewal & Replacement                          | GFU<br>GFD<br>Other<br>Federal |        |                | 1,617.0  | 1,385.8         | 1,004.3  | 519.3    | 918.3    | 363.3    |        |        |        |
|        | <del>-</del>                                             | TOTAL:                         | 0.0    | 0.0            | 1,617.0  | 1,385.8         | 1,004.3  | 519.3    | 918.3    | 363.3    | 0.0    | 0.0    | 0.0    |
| С      |                                                          | GFU<br>GFD<br>Other<br>Federal |        |                |          |                 |          |          |          |          |        |        |        |
|        | -<br>-                                                   | TOTAL:                         | 0.0    | 0.0            | 0.0      | 0.0             | 0.0      | 0.0      | 0.0      | 0.0      | 0.0    | 0.0    | 0.0    |
|        | Total Cl                                                 | hanges :                       | 0.0    | 6,150.0        | 18,507.2 | 24,505.2        | 19,358.8 | 40,906.5 | 20,366.3 | 27,477.3 | 0.0    | 0.0    | 0.0    |
| C = C  | urrent Service Levels  Capital Summary Continu           | ue Service                     | Levels |                |          |                 |          |          |          |          |        |        |        |
|        |                                                          | GFU                            | 0.0    | 6,150.0        | 18,507.2 | 24,505.2        | 19,358.8 | 40,906.5 | 20,366.3 | 27,477.3 | 0.0    | 0.0    | 0.0    |
|        |                                                          | GFD                            | 0.0    | 0.0            | 0.0      | 0.0             | 0.0      | 0.0      | 0.0      | 0.0      | 0.0    | 0.0    | 0.0    |
|        |                                                          | Other                          | 0.0    | 0.0            | 0.0      | 0.0             | 0.0      | 0.0      | 0.0      | 0.0      | 0.0    | 0.0    | 0.0    |
|        | =                                                        | Federal                        | 0.0    | 0.0<br>6,150.0 | 0.0      | 0.0<br>24,505.2 | 0.0      | 0.0      | 0.0      | 0.0      | 0.0    | 0.0    | 0.0    |
|        | -                                                        | TOTAL:                         | 0.0    | 0,150.0        | 18,507.2 | 24,505.2        | 19,358.8 | 40,906.5 | 20,366.3 | 27,477.3 | 0.0    | 0.0    | 0.0    |

| Description                               | •                  | FY2011     | FY2012         | FY2013          | FY2014                                | FY2015          | FY2016                                | FY2017          | FY2018       | FY2019     | FY2020      | FY2021     |
|-------------------------------------------|--------------------|------------|----------------|-----------------|---------------------------------------|-----------------|---------------------------------------|-----------------|--------------|------------|-------------|------------|
| Capital Budget New Initiatives :          |                    |            |                |                 |                                       |                 |                                       |                 |              |            |             |            |
| N                                         | GFU                |            | 0.0            | 20,000.0        |                                       |                 |                                       |                 |              |            |             |            |
|                                           | GFD                |            |                |                 |                                       |                 |                                       |                 |              |            |             |            |
| GCCC FF&E                                 | Other              |            |                |                 |                                       |                 |                                       |                 |              |            |             |            |
|                                           | Federal<br>TOTAL : | 0.0        | 0.0            | 20,000.0        | 0.0                                   | 0.0             | 0.0                                   | 0.0             | 0.0          | 0.0        | 0.0         | 0.0        |
| N                                         |                    | 0.0        |                | 20,000.0        | 0.0                                   | 0.0             | 0.0                                   | 0.0             | 0.0          | 0.0        | 0.0         | 0.0        |
| N<br>Electronic Medical                   | GFU<br>GFD         |            | 1,000.0        |                 |                                       |                 |                                       |                 |              |            |             |            |
| Records Module                            | Other              |            |                |                 |                                       |                 |                                       |                 |              |            |             |            |
|                                           | Federal            |            |                |                 |                                       |                 |                                       |                 |              |            |             |            |
|                                           | TOTAL:             | 0.0        | 1,000.0        | 0.0             | 0.0                                   | 0.0             | 0.0                                   | 0.0             | 0.0          | 0.0        | 0.0         | 0.0        |
| N                                         | GFU                |            | 0.0            | 10,000.0        |                                       |                 |                                       |                 |              |            |             |            |
| YKCC Expansion Pj                         | GFD                |            |                |                 |                                       |                 |                                       |                 |              |            |             |            |
| оо дираною,                               | Other              |            |                |                 |                                       |                 |                                       |                 |              |            |             |            |
|                                           | Federal<br>TOTAL : | 0.0        | 0.0            | 10,000.0        | 0.0                                   | 0.0             | 0.0                                   | 0.0             | 0.0          | 0.0        | 0.0         | 0.0        |
| N                                         | GFU                | 0.0        | 0.0            | 10,000.0        |                                       |                 |                                       |                 |              |            | <b>V.V</b>  |            |
| · ·                                       | GFD                |            | 0.0            | 10,000.0        |                                       |                 |                                       |                 |              |            |             |            |
| FCC Expansion Pj                          | Other              |            |                |                 |                                       |                 |                                       |                 |              |            |             |            |
|                                           | Federal            |            |                |                 |                                       |                 |                                       |                 |              |            |             |            |
|                                           | TOTAL :            | 0.0        | 0.0            | 10,000.0        | 0.0                                   | 0.0             | 0.0                                   | 0.0             | 0.0          | 0.0        | 0.0         | 0.0        |
| N                                         | GFU                |            | 250.0          |                 |                                       |                 |                                       |                 |              |            |             |            |
| SCCC Land Transfer                        | GFD                |            |                |                 |                                       |                 |                                       |                 |              |            |             |            |
| from City of Seward                       | Other<br>Federal   |            |                |                 |                                       |                 |                                       |                 |              |            |             |            |
|                                           | TOTAL :            | 0.0        | 250.0          | 0.0             | 0.0                                   | 0.0             | 0.0                                   | 0.0             | 0.0          | 0.0        | 0.0         | 0.0        |
| N Major Renovation and                    | GFU                |            |                | 16,745.0        | 9,892.0                               | 2,545.0         | 1,800.0                               | 750.0           | 200.0        |            |             |            |
| Replacement PJs /                         | GFD                |            |                | ,               | 5,552.5                               | _,=             | 1,00010                               |                 |              |            |             |            |
| fencing / room                            | Other              |            |                |                 |                                       |                 |                                       |                 |              |            |             |            |
| remodeling / parking<br>renovations / etc | Federal            | 0.0        | 0.0            | 16,745.0        | 9,892.0                               | 2,545.0         | 1,800.0                               | 750.0           | 200.0        | 0.0        | 0.0         | 0.0        |
|                                           | TOTAL :            |            |                |                 | · · · · · · · · · · · · · · · · · · · |                 | · · · · · · · · · · · · · · · · · · · |                 |              |            |             | 0.0        |
| lotal New                                 | Initiatives :      | 0.0        | 1,250.0        | 56,745.0        | 9,892.0                               | 2,545.0         | 1,800.0                               | 750.0           | 200.0        | 0.0        | 0.0         | 0.0        |
| N = New Initiatives                       |                    |            |                |                 |                                       |                 |                                       |                 |              |            |             |            |
| Capital Summary New                       |                    |            | 4.050.0        | 50.745.0        | 0.000.0                               | 0.545.0         | 4 000 0                               | 750.0           | 222.2        | • •        |             | 0.0        |
|                                           | GFU<br>GFD         | 0.0<br>0.0 | 1,250.0<br>0.0 | 56,745.0<br>0.0 | 9,892.0<br>0.0                        | 2,545.0<br>0.0  | 1,800.0<br>0.0                        | 750.0<br>0.0    | 200.0<br>0.0 | 0.0<br>0.0 | 0.0<br>0.0  | 0.0<br>0.0 |
|                                           | Other              | 0.0        | 0.0            | 0.0             | 0.0                                   | 0.0             | 0.0                                   | 0.0             | 0.0          | 0.0        | 0.0         | 0.0        |
|                                           | Federal            | 0.0        | 0.0            | 0.0             | 0.0                                   | 0.0             | 0.0                                   | 0.0             | 0.0          | 0.0        | 0.0         | 0.0        |
|                                           | TOTAL :            | 0.0        | 1,250.0        | 56,745.0        | 9,892.0                               | 2,545.0         | 1,800.0                               | 750.0           | 200.0        | 0.0        | 0.0         | 0.0        |
|                                           |                    |            |                |                 |                                       |                 |                                       |                 |              |            |             |            |
| Capital Summary Initia                    | itives             |            |                |                 |                                       |                 |                                       |                 |              |            |             |            |
| -                                         | GFU                | 0.0        | 7,400.0        | 75,252.2        | 34,397.2                              | 21,903.8        | 42,706.5                              | 21,116.3        | 27,677.3     | 0.0        | 0.0         | 0.0        |
|                                           | GFD                | 0.0        | 0.0            | 0.0             | 0.0                                   | 0.0             | 0.0                                   | 0.0             | 0.0          | 0.0        | 0.0         | 0.0        |
|                                           | Other Federal      | 0.0<br>0.0 | 0.0<br>0.0     | 0.0<br>0.0      | 0.0<br>0.0                            | 0.0             | 0.0<br>0.0                            | 0.0             | 0.0<br>0.0   | 0.0<br>0.0 | 0.0         | 0.0        |
|                                           | TOTAL :            | 0.0        | 7,400.0        | 75,252.2        | 34,397.2                              | 0.0<br>21,903.8 | 42,706.5                              | 0.0<br>21,116.3 | 27,677.3     | 0.0        | 0.0         | 0.0        |
| Department of Corrections F               |                    |            | 1,400.0        | 10,202.2        | 1                                     |                 | 12,100.0                              | 21,110.3        | 21,011.3     |            | f Managemen |            |