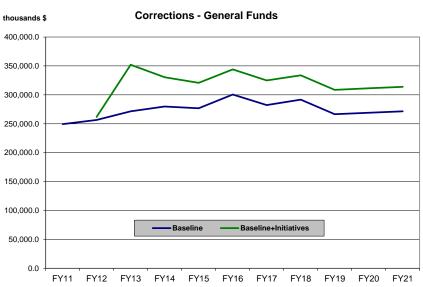

#### **Baseline Budget Growth 1/**

(thousands \$)

| (mousanus p)              | <u>FY11</u> | <u>FY12</u> | <u>FY13</u> | <u>FY14</u> | <u>FY15</u> | <u>FY16</u> | <u>FY17</u> | <u>FY18</u> | FY19      | FY20      | <u>FY21</u> |
|---------------------------|-------------|-------------|-------------|-------------|-------------|-------------|-------------|-------------|-----------|-----------|-------------|
| Total Appropriations      | 266,836.0   | 274,469.3   | 289,498.1   | 297,593.5   | 294,602.2   | 318,364.2   | 300,099.2   | 309,548.0   | 284,472.8 | 286,940.9 | 289,476.9   |
| General Fund Unrestricted | 231,443.5   | 241,436,2   | 256.414.3   | 264,509,7   | 261.518.4   | 285,280,4   | 267.015.4   | 276,464.2   | 251,389.0 | 253.857.1 | 256.393.1   |
| General Fund Designated   | 17,882.9    | 15,200.0    | 15,200.0    | 15,200.0    | 15,200.0    | 15,200.0    | 15,200.0    | 15,200.0    | 15,200.0  | 15,200.0  | 15,200.0    |
| Other State Funds         | 14,368.3    | 14,691.8    | 14,742.5    | 14,742.5    | 14,742.5    | 14,742.5    | 14,742.5    | 14,742.5    | 14,742.5  | 14,742.5  | 14,742.5    |
| Federal Funds             | 3,141.3     | 3,141.3     | 3,141.3     | 3,141.3     | 3,141.3     | 3,141.3     | 3,141.3     | 3,141.3     | 3,141.3   | 3,141.3   | 3,141.3     |
| Operations                | 266,386.0   | 268,319.3   | 270,990.9   | 273,088.3   | 275,243.4   | 277,457.7   | 279,732.9   | 282,070.7   | 284,472.8 | 286,940.9 | 289,476.9   |
| General Fund Unrestricted | 230,993.5   | 235,286.2   | 237,907.1   | 240,004.5   | 242,159.6   | 244,373.9   | 246,649.1   | 248,986.9   | 251,389.0 | 253,857.1 | 256,393.1   |
| General Fund Designated   | 17,882.9    | 15,200.0    | 15,200.0    | 15,200.0    | 15,200.0    | 15,200.0    | 15,200.0    | 15,200.0    | 15,200.0  | 15,200.0  | 15,200.0    |
| Other State Funds         | 14,368.3    | 14,691.8    | 14,742.5    | 14,742.5    | 14,742.5    | 14,742.5    | 14,742.5    | 14,742.5    | 14,742.5  | 14,742.5  | 14,742.5    |
| Federal Funds             | 3,141.3     | 3,141.3     | 3,141.3     | 3,141.3     | 3,141.3     | 3,141.3     | 3,141.3     | 3,141.3     | 3,141.3   | 3,141.3   | 3,141.3     |
| Formula Programs          | 0.0         | 0.0         | 0.0         | 0.0         | 0.0         | 0.0         | 0.0         | 0.0         | 0.0       | 0.0       | 0.0         |
| General Fund Unrestricted | 0.0         | 0.0         | 0.0         | 0.0         | 0.0         | 0.0         | 0.0         | 0.0         | 0.0       | 0.0       | 0.0         |
| General Fund Designated   | 0.0         | 0.0         | 0.0         | 0.0         | 0.0         | 0.0         | 0.0         | 0.0         | 0.0       | 0.0       | 0.0         |
| Other State Funds         | 0.0         | 0.0         | 0.0         | 0.0         | 0.0         | 0.0         | 0.0         | 0.0         | 0.0       | 0.0       | 0.0         |
| Federal Funds             | 0.0         | 0.0         | 0.0         | 0.0         | 0.0         | 0.0         | 0.0         | 0.0         | 0.0       | 0.0       | 0.0         |
| Non-formula Programs      | 266,386.0   | 268,319.3   | 270,990.9   | 273,088.3   | 275,243.4   | 277,457.7   | 279,732.9   | 282,070.7   | 284,472.8 | 286,940.9 | 289,476.9   |
| General Fund Unrestricted | 230,993.5   | 235,286.2   | 237,907.1   | 240,004.5   | 242,159.6   | 244,373.9   | 246,649.1   | 248,986.9   | 251,389.0 | 253,857.1 | 256,393.1   |
| General Fund Designated   | 17,882.9    | 15,200.0    | 15,200.0    | 15,200.0    | 15,200.0    | 15,200.0    | 15,200.0    | 15,200.0    | 15,200.0  | 15,200.0  | 15,200.0    |
| Other State Funds         | 14,368.3    | 14,691.8    | 14,742.5    | 14,742.5    | 14,742.5    | 14,742.5    | 14,742.5    | 14,742.5    | 14,742.5  | 14,742.5  | 14,742.5    |
| Federal Funds             | 3,141.3     | 3,141.3     | 3,141.3     | 3,141.3     | 3,141.3     | 3,141.3     | 3,141.3     | 3,141.3     | 3,141.3   | 3,141.3   | 3,141.3     |
| Capital                   | 450.0       | 6,150.0     | 18,507.2    | 24,505.2    | 19,358.8    | 40,906.5    | 20,366.3    | 27,477.3    | 0.0       | 0.0       | 0.0         |
| General Fund Unrestricted | 450.0       | 6,150.0     | 18,507.2    | 24,505.2    | 19,358.8    | 40,906.5    | 20,366.3    | 27,477.3    | 0.0       | 0.0       | 0.0         |
| General Fund Designated   | 0.0         | 0.0         | 0.0         | 0.0         | 0.0         | 0.0         | 0.0         | 0.0         | 0.0       | 0.0       | 0.0         |
| Other State Funds         | 0.0         | 0.0         | 0.0         | 0.0         | 0.0         | 0.0         | 0.0         | 0.0         | 0.0       | 0.0       | 0.0         |
| Federal Funds             | 0.0         | 0.0         | 0.0         | 0.0         | 0.0         | 0.0         | 0.0         | 0.0         | 0.0       | 0.0       | 0.0         |

#### **Baseline plus Initiatives**

(thousands \$)

| (thousands \$)                                                                                         | <u>FY11</u> | <u>FY12</u> | <u>FY13</u> | <u>FY14</u> | <u>FY15</u> | <u>FY16</u> | <u>FY17</u> | <u>FY18</u> | <u>FY19</u> | <u>FY20</u> | <u>FY21</u> |
|--------------------------------------------------------------------------------------------------------|-------------|-------------|-------------|-------------|-------------|-------------|-------------|-------------|-------------|-------------|-------------|
| Total Appropriations General Fund Unrestricted General Fund Designated Other State Funds Federal Funds | 266,836.0   | 279,851.3   | 369,856.1   | 348,411.9   | 338,545.1   | 361,965.7   | 342,735.9   | 351,722.5   | 326,537.7   | 329,098.9   | 331,730.8   |
|                                                                                                        | 231,443.5   | 246,618.2   | 336,772.3   | 315,328.1   | 305,461.3   | 328,881.9   | 309,652.1   | 318,638.7   | 293,453.9   | 296,015.1   | 298,647.0   |
|                                                                                                        | 17,882.9    | 15,200.0    | 15,200.0    | 15,200.0    | 15,200.0    | 15,200.0    | 15,200.0    | 15,200.0    | 15,200.0    | 15,200.0    | 15,200.0    |
|                                                                                                        | 14,368.3    | 14,891.8    | 14,742.5    | 14,742.5    | 14,742.5    | 14,742.5    | 14,742.5    | 14,742.5    | 14,742.5    | 14,742.5    | 14,742.5    |
|                                                                                                        | 3,141.3     | 3,141.3     | 3,141.3     | 3,141.3     | 3,141.3     | 3,141.3     | 3,141.3     | 3,141.3     | 3,141.3     | 3,141.3     | 3,141.3     |
| Operations General Fund Unrestricted General Fund Designated Other State Funds Federal Funds           | 266,386.0   | 272,451.3   | 294,603.9   | 314,014.7   | 316,641.3   | 319,259.2   | 321,619.6   | 324,045.2   | 326,537.7   | 329,098.9   | 331,730.8   |
|                                                                                                        | 230,993.5   | 239,218.2   | 261,520.1   | 280,930.9   | 283,557.5   | 286,175.4   | 288,535.8   | 290,961.4   | 293,453.9   | 296,015.1   | 298,647.0   |
|                                                                                                        | 17,882.9    | 15,200.0    | 15,200.0    | 15,200.0    | 15,200.0    | 15,200.0    | 15,200.0    | 15,200.0    | 15,200.0    | 15,200.0    | 15,200.0    |
|                                                                                                        | 14,368.3    | 14,891.8    | 14,742.5    | 14,742.5    | 14,742.5    | 14,742.5    | 14,742.5    | 14,742.5    | 14,742.5    | 14,742.5    | 14,742.5    |
|                                                                                                        | 3,141.3     | 3,141.3     | 3,141.3     | 3,141.3     | 3,141.3     | 3,141.3     | 3,141.3     | 3,141.3     | 3,141.3     | 3,141.3     | 3,141.3     |
| Formula Programs General Fund Unrestricted General Fund Designated Other State Funds Federal Funds     | 0.0         | 0.0         | 0.0         | 0.0         | 0.0         | 0.0         | 0.0         | 0.0         | 0.0         | 0.0         | 0.0         |
|                                                                                                        | 0.0         | 0.0         | 0.0         | 0.0         | 0.0         | 0.0         | 0.0         | 0.0         | 0.0         | 0.0         | 0.0         |
|                                                                                                        | 0.0         | 0.0         | 0.0         | 0.0         | 0.0         | 0.0         | 0.0         | 0.0         | 0.0         | 0.0         | 0.0         |
|                                                                                                        | 0.0         | 0.0         | 0.0         | 0.0         | 0.0         | 0.0         | 0.0         | 0.0         | 0.0         | 0.0         | 0.0         |
|                                                                                                        | 0.0         | 0.0         | 0.0         | 0.0         | 0.0         | 0.0         | 0.0         | 0.0         | 0.0         | 0.0         | 0.0         |
| Non-formula Programs General Fund Unrestricted General Fund Designated Other State Funds Federal Funds | 266,386.0   | 272,451.3   | 294,603.9   | 314,014.7   | 316,641.3   | 319,259.2   | 321,619.6   | 324,045.2   | 326,537.7   | 329,098.9   | 331,730.8   |
|                                                                                                        | 230,993.5   | 239,218.2   | 261,520.1   | 280,930.9   | 283,557.5   | 286,175.4   | 288,535.8   | 290,961.4   | 293,453.9   | 296,015.1   | 298,647.0   |
|                                                                                                        | 17,882.9    | 15,200.0    | 15,200.0    | 15,200.0    | 15,200.0    | 15,200.0    | 15,200.0    | 15,200.0    | 15,200.0    | 15,200.0    | 15,200.0    |
|                                                                                                        | 14,368.3    | 14,891.8    | 14,742.5    | 14,742.5    | 14,742.5    | 14,742.5    | 14,742.5    | 14,742.5    | 14,742.5    | 14,742.5    | 14,742.5    |
|                                                                                                        | 3,141.3     | 3,141.3     | 3,141.3     | 3,141.3     | 3,141.3     | 3,141.3     | 3,141.3     | 3,141.3     | 3,141.3     | 3,141.3     | 3,141.3     |
| Capital General Fund Unrestricted General Fund Designated Other State Funds Federal Funds              | 450.0       | 7,400.0     | 75,252.2    | 34,397.2    | 21,903.8    | 42,706.5    | 21,116.3    | 27,677.3    | 0.0         | 0.0         | 0.0         |
|                                                                                                        | 450.0       | 7,400.0     | 75,252.2    | 34,397.2    | 21,903.8    | 42,706.5    | 21,116.3    | 27,677.3    | 0.0         | 0.0         | 0.0         |
|                                                                                                        | 0.0         | 0.0         | 0.0         | 0.0         | 0.0         | 0.0         | 0.0         | 0.0         | 0.0         | 0.0         | 0.0         |
|                                                                                                        | 0.0         | 0.0         | 0.0         | 0.0         | 0.0         | 0.0         | 0.0         | 0.0         | 0.0         | 0.0         | 0.0         |
|                                                                                                        | 0.0         | 0.0         | 0.0         | 0.0         | 0.0         | 0.0         | 0.0         | 0.0         | 0.0         | 0.0         | 0.0         |