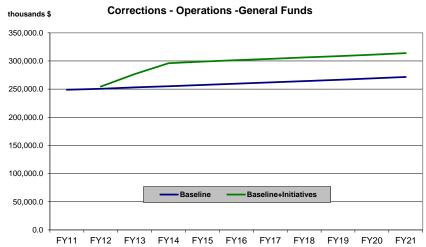

#### **Baseline Budget Growth 1/**

(thousands \$)

| (mousanus p)              | <u>FY11</u> | <u>FY12</u> | <u>FY13</u> | <u>FY14</u> | <u>FY15</u> | <u>FY16</u> | <u>FY17</u> | <u>FY18</u> | FY19      | FY20      | <u>FY21</u> |
|---------------------------|-------------|-------------|-------------|-------------|-------------|-------------|-------------|-------------|-----------|-----------|-------------|
| Total Appropriations      | 266,836.0   | 274,469.3   | 289,498.1   | 297,593.5   | 294,602.2   | 318,364.2   | 300,099.2   | 309,548.0   | 284,472.8 | 286,940.9 | 289,476.9   |
| General Fund Unrestricted | 231,443.5   | 241,436,2   | 256.414.3   | 264,509,7   | 261.518.4   | 285,280,4   | 267.015.4   | 276,464.2   | 251,389.0 | 253.857.1 | 256.393.1   |
| General Fund Designated   | 17,882.9    | 15,200.0    | 15,200.0    | 15,200.0    | 15,200.0    | 15,200.0    | 15,200.0    | 15,200.0    | 15,200.0  | 15,200.0  | 15,200.0    |
| Other State Funds         | 14,368.3    | 14,691.8    | 14,742.5    | 14,742.5    | 14,742.5    | 14,742.5    | 14,742.5    | 14,742.5    | 14,742.5  | 14,742.5  | 14,742.5    |
| Federal Funds             | 3,141.3     | 3,141.3     | 3,141.3     | 3,141.3     | 3,141.3     | 3,141.3     | 3,141.3     | 3,141.3     | 3,141.3   | 3,141.3   | 3,141.3     |
| Operations                | 266,386.0   | 268,319.3   | 270,990.9   | 273,088.3   | 275,243.4   | 277,457.7   | 279,732.9   | 282,070.7   | 284,472.8 | 286,940.9 | 289,476.9   |
| General Fund Unrestricted | 230,993.5   | 235,286.2   | 237,907.1   | 240,004.5   | 242,159.6   | 244,373.9   | 246,649.1   | 248,986.9   | 251,389.0 | 253,857.1 | 256,393.1   |
| General Fund Designated   | 17,882.9    | 15,200.0    | 15,200.0    | 15,200.0    | 15,200.0    | 15,200.0    | 15,200.0    | 15,200.0    | 15,200.0  | 15,200.0  | 15,200.0    |
| Other State Funds         | 14,368.3    | 14,691.8    | 14,742.5    | 14,742.5    | 14,742.5    | 14,742.5    | 14,742.5    | 14,742.5    | 14,742.5  | 14,742.5  | 14,742.5    |
| Federal Funds             | 3,141.3     | 3,141.3     | 3,141.3     | 3,141.3     | 3,141.3     | 3,141.3     | 3,141.3     | 3,141.3     | 3,141.3   | 3,141.3   | 3,141.3     |
| Formula Programs          | 0.0         | 0.0         | 0.0         | 0.0         | 0.0         | 0.0         | 0.0         | 0.0         | 0.0       | 0.0       | 0.0         |
| General Fund Unrestricted | 0.0         | 0.0         | 0.0         | 0.0         | 0.0         | 0.0         | 0.0         | 0.0         | 0.0       | 0.0       | 0.0         |
| General Fund Designated   | 0.0         | 0.0         | 0.0         | 0.0         | 0.0         | 0.0         | 0.0         | 0.0         | 0.0       | 0.0       | 0.0         |
| Other State Funds         | 0.0         | 0.0         | 0.0         | 0.0         | 0.0         | 0.0         | 0.0         | 0.0         | 0.0       | 0.0       | 0.0         |
| Federal Funds             | 0.0         | 0.0         | 0.0         | 0.0         | 0.0         | 0.0         | 0.0         | 0.0         | 0.0       | 0.0       | 0.0         |
| Non-formula Programs      | 266,386.0   | 268,319.3   | 270,990.9   | 273,088.3   | 275,243.4   | 277,457.7   | 279,732.9   | 282,070.7   | 284,472.8 | 286,940.9 | 289,476.9   |
| General Fund Unrestricted | 230,993.5   | 235,286.2   | 237,907.1   | 240,004.5   | 242,159.6   | 244,373.9   | 246,649.1   | 248,986.9   | 251,389.0 | 253,857.1 | 256,393.1   |
| General Fund Designated   | 17,882.9    | 15,200.0    | 15,200.0    | 15,200.0    | 15,200.0    | 15,200.0    | 15,200.0    | 15,200.0    | 15,200.0  | 15,200.0  | 15,200.0    |
| Other State Funds         | 14,368.3    | 14,691.8    | 14,742.5    | 14,742.5    | 14,742.5    | 14,742.5    | 14,742.5    | 14,742.5    | 14,742.5  | 14,742.5  | 14,742.5    |
| Federal Funds             | 3,141.3     | 3,141.3     | 3,141.3     | 3,141.3     | 3,141.3     | 3,141.3     | 3,141.3     | 3,141.3     | 3,141.3   | 3,141.3   | 3,141.3     |
| Capital                   | 450.0       | 6,150.0     | 18,507.2    | 24,505.2    | 19,358.8    | 40,906.5    | 20,366.3    | 27,477.3    | 0.0       | 0.0       | 0.0         |
| General Fund Unrestricted | 450.0       | 6,150.0     | 18,507.2    | 24,505.2    | 19,358.8    | 40,906.5    | 20,366.3    | 27,477.3    | 0.0       | 0.0       | 0.0         |
| General Fund Designated   | 0.0         | 0.0         | 0.0         | 0.0         | 0.0         | 0.0         | 0.0         | 0.0         | 0.0       | 0.0       | 0.0         |
| Other State Funds         | 0.0         | 0.0         | 0.0         | 0.0         | 0.0         | 0.0         | 0.0         | 0.0         | 0.0       | 0.0       | 0.0         |
| Federal Funds             | 0.0         | 0.0         | 0.0         | 0.0         | 0.0         | 0.0         | 0.0         | 0.0         | 0.0       | 0.0       | 0.0         |

#### **Baseline plus Initiatives**

(thousands \$)

| (thousands \$)                                                                                         | <u>FY11</u> | <u>FY12</u> | <u>FY13</u> | <u>FY14</u> | <u>FY15</u> | <u>FY16</u> | <u>FY17</u> | <u>FY18</u> | <u>FY19</u> | <u>FY20</u> | <u>FY21</u> |
|--------------------------------------------------------------------------------------------------------|-------------|-------------|-------------|-------------|-------------|-------------|-------------|-------------|-------------|-------------|-------------|
| Total Appropriations General Fund Unrestricted General Fund Designated Other State Funds Federal Funds | 266,836.0   | 279,851.3   | 369,856.1   | 348,411.9   | 338,545.1   | 361,965.7   | 342,735.9   | 351,722.5   | 326,537.7   | 329,098.9   | 331,730.8   |
|                                                                                                        | 231,443.5   | 246,618.2   | 336,772.3   | 315,328.1   | 305,461.3   | 328,881.9   | 309,652.1   | 318,638.7   | 293,453.9   | 296,015.1   | 298,647.0   |
|                                                                                                        | 17,882.9    | 15,200.0    | 15,200.0    | 15,200.0    | 15,200.0    | 15,200.0    | 15,200.0    | 15,200.0    | 15,200.0    | 15,200.0    | 15,200.0    |
|                                                                                                        | 14,368.3    | 14,891.8    | 14,742.5    | 14,742.5    | 14,742.5    | 14,742.5    | 14,742.5    | 14,742.5    | 14,742.5    | 14,742.5    | 14,742.5    |
|                                                                                                        | 3,141.3     | 3,141.3     | 3,141.3     | 3,141.3     | 3,141.3     | 3,141.3     | 3,141.3     | 3,141.3     | 3,141.3     | 3,141.3     | 3,141.3     |
| Operations General Fund Unrestricted General Fund Designated Other State Funds Federal Funds           | 266,386.0   | 272,451.3   | 294,603.9   | 314,014.7   | 316,641.3   | 319,259.2   | 321,619.6   | 324,045.2   | 326,537.7   | 329,098.9   | 331,730.8   |
|                                                                                                        | 230,993.5   | 239,218.2   | 261,520.1   | 280,930.9   | 283,557.5   | 286,175.4   | 288,535.8   | 290,961.4   | 293,453.9   | 296,015.1   | 298,647.0   |
|                                                                                                        | 17,882.9    | 15,200.0    | 15,200.0    | 15,200.0    | 15,200.0    | 15,200.0    | 15,200.0    | 15,200.0    | 15,200.0    | 15,200.0    | 15,200.0    |
|                                                                                                        | 14,368.3    | 14,891.8    | 14,742.5    | 14,742.5    | 14,742.5    | 14,742.5    | 14,742.5    | 14,742.5    | 14,742.5    | 14,742.5    | 14,742.5    |
|                                                                                                        | 3,141.3     | 3,141.3     | 3,141.3     | 3,141.3     | 3,141.3     | 3,141.3     | 3,141.3     | 3,141.3     | 3,141.3     | 3,141.3     | 3,141.3     |
| Formula Programs General Fund Unrestricted General Fund Designated Other State Funds Federal Funds     | 0.0         | 0.0         | 0.0         | 0.0         | 0.0         | 0.0         | 0.0         | 0.0         | 0.0         | 0.0         | 0.0         |
|                                                                                                        | 0.0         | 0.0         | 0.0         | 0.0         | 0.0         | 0.0         | 0.0         | 0.0         | 0.0         | 0.0         | 0.0         |
|                                                                                                        | 0.0         | 0.0         | 0.0         | 0.0         | 0.0         | 0.0         | 0.0         | 0.0         | 0.0         | 0.0         | 0.0         |
|                                                                                                        | 0.0         | 0.0         | 0.0         | 0.0         | 0.0         | 0.0         | 0.0         | 0.0         | 0.0         | 0.0         | 0.0         |
|                                                                                                        | 0.0         | 0.0         | 0.0         | 0.0         | 0.0         | 0.0         | 0.0         | 0.0         | 0.0         | 0.0         | 0.0         |
| Non-formula Programs General Fund Unrestricted General Fund Designated Other State Funds Federal Funds | 266,386.0   | 272,451.3   | 294,603.9   | 314,014.7   | 316,641.3   | 319,259.2   | 321,619.6   | 324,045.2   | 326,537.7   | 329,098.9   | 331,730.8   |
|                                                                                                        | 230,993.5   | 239,218.2   | 261,520.1   | 280,930.9   | 283,557.5   | 286,175.4   | 288,535.8   | 290,961.4   | 293,453.9   | 296,015.1   | 298,647.0   |
|                                                                                                        | 17,882.9    | 15,200.0    | 15,200.0    | 15,200.0    | 15,200.0    | 15,200.0    | 15,200.0    | 15,200.0    | 15,200.0    | 15,200.0    | 15,200.0    |
|                                                                                                        | 14,368.3    | 14,891.8    | 14,742.5    | 14,742.5    | 14,742.5    | 14,742.5    | 14,742.5    | 14,742.5    | 14,742.5    | 14,742.5    | 14,742.5    |
|                                                                                                        | 3,141.3     | 3,141.3     | 3,141.3     | 3,141.3     | 3,141.3     | 3,141.3     | 3,141.3     | 3,141.3     | 3,141.3     | 3,141.3     | 3,141.3     |
| Capital General Fund Unrestricted General Fund Designated Other State Funds Federal Funds              | 450.0       | 7,400.0     | 75,252.2    | 34,397.2    | 21,903.8    | 42,706.5    | 21,116.3    | 27,677.3    | 0.0         | 0.0         | 0.0         |
|                                                                                                        | 450.0       | 7,400.0     | 75,252.2    | 34,397.2    | 21,903.8    | 42,706.5    | 21,116.3    | 27,677.3    | 0.0         | 0.0         | 0.0         |
|                                                                                                        | 0.0         | 0.0         | 0.0         | 0.0         | 0.0         | 0.0         | 0.0         | 0.0         | 0.0         | 0.0         | 0.0         |
|                                                                                                        | 0.0         | 0.0         | 0.0         | 0.0         | 0.0         | 0.0         | 0.0         | 0.0         | 0.0         | 0.0         | 0.0         |
|                                                                                                        | 0.0         | 0.0         | 0.0         | 0.0         | 0.0         | 0.0         | 0.0         | 0.0         | 0.0         | 0.0         | 0.0         |