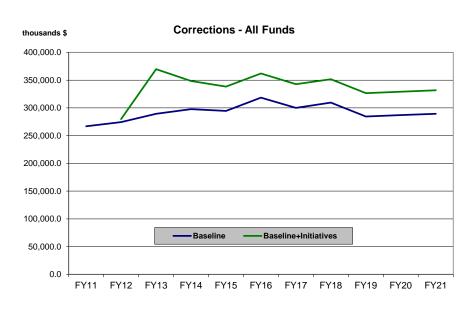

#### **Baseline Budget Growth 1/**

(thousands \$)

| (mousanus p)              | <u>FY11</u> | <u>FY12</u> | <u>FY13</u> | <u>FY14</u> | <u>FY15</u> | <u>FY16</u> | <u>FY17</u> | <u>FY18</u> | FY19      | FY20      | <u>FY21</u> |
|---------------------------|-------------|-------------|-------------|-------------|-------------|-------------|-------------|-------------|-----------|-----------|-------------|
| Total Appropriations      | 266,836.0   | 274,469.3   | 289,498.1   | 297,593.5   | 294,602.2   | 318,364.2   | 300,099.2   | 309,548.0   | 284,472.8 | 286,940.9 | 289,476.9   |
| General Fund Unrestricted | 231,443.5   | 241,436,2   | 256.414.3   | 264,509,7   | 261.518.4   | 285,280,4   | 267.015.4   | 276,464.2   | 251,389.0 | 253.857.1 | 256.393.1   |
| General Fund Designated   | 17,882.9    | 15,200.0    | 15,200.0    | 15,200.0    | 15,200.0    | 15,200.0    | 15,200.0    | 15,200.0    | 15,200.0  | 15,200.0  | 15,200.0    |
| Other State Funds         | 14,368.3    | 14,691.8    | 14,742.5    | 14,742.5    | 14,742.5    | 14,742.5    | 14,742.5    | 14,742.5    | 14,742.5  | 14,742.5  | 14,742.5    |
| Federal Funds             | 3,141.3     | 3,141.3     | 3,141.3     | 3,141.3     | 3,141.3     | 3,141.3     | 3,141.3     | 3,141.3     | 3,141.3   | 3,141.3   | 3,141.3     |
| Operations                | 266,386.0   | 268,319.3   | 270,990.9   | 273,088.3   | 275,243.4   | 277,457.7   | 279,732.9   | 282,070.7   | 284,472.8 | 286,940.9 | 289,476.9   |
| General Fund Unrestricted | 230,993.5   | 235,286.2   | 237,907.1   | 240,004.5   | 242,159.6   | 244,373.9   | 246,649.1   | 248,986.9   | 251,389.0 | 253,857.1 | 256,393.1   |
| General Fund Designated   | 17,882.9    | 15,200.0    | 15,200.0    | 15,200.0    | 15,200.0    | 15,200.0    | 15,200.0    | 15,200.0    | 15,200.0  | 15,200.0  | 15,200.0    |
| Other State Funds         | 14,368.3    | 14,691.8    | 14,742.5    | 14,742.5    | 14,742.5    | 14,742.5    | 14,742.5    | 14,742.5    | 14,742.5  | 14,742.5  | 14,742.5    |
| Federal Funds             | 3,141.3     | 3,141.3     | 3,141.3     | 3,141.3     | 3,141.3     | 3,141.3     | 3,141.3     | 3,141.3     | 3,141.3   | 3,141.3   | 3,141.3     |
| Formula Programs          | 0.0         | 0.0         | 0.0         | 0.0         | 0.0         | 0.0         | 0.0         | 0.0         | 0.0       | 0.0       | 0.0         |
| General Fund Unrestricted | 0.0         | 0.0         | 0.0         | 0.0         | 0.0         | 0.0         | 0.0         | 0.0         | 0.0       | 0.0       | 0.0         |
| General Fund Designated   | 0.0         | 0.0         | 0.0         | 0.0         | 0.0         | 0.0         | 0.0         | 0.0         | 0.0       | 0.0       | 0.0         |
| Other State Funds         | 0.0         | 0.0         | 0.0         | 0.0         | 0.0         | 0.0         | 0.0         | 0.0         | 0.0       | 0.0       | 0.0         |
| Federal Funds             | 0.0         | 0.0         | 0.0         | 0.0         | 0.0         | 0.0         | 0.0         | 0.0         | 0.0       | 0.0       | 0.0         |
| Non-formula Programs      | 266,386.0   | 268,319.3   | 270,990.9   | 273,088.3   | 275,243.4   | 277,457.7   | 279,732.9   | 282,070.7   | 284,472.8 | 286,940.9 | 289,476.9   |
| General Fund Unrestricted | 230,993.5   | 235,286.2   | 237,907.1   | 240,004.5   | 242,159.6   | 244,373.9   | 246,649.1   | 248,986.9   | 251,389.0 | 253,857.1 | 256,393.1   |
| General Fund Designated   | 17,882.9    | 15,200.0    | 15,200.0    | 15,200.0    | 15,200.0    | 15,200.0    | 15,200.0    | 15,200.0    | 15,200.0  | 15,200.0  | 15,200.0    |
| Other State Funds         | 14,368.3    | 14,691.8    | 14,742.5    | 14,742.5    | 14,742.5    | 14,742.5    | 14,742.5    | 14,742.5    | 14,742.5  | 14,742.5  | 14,742.5    |
| Federal Funds             | 3,141.3     | 3,141.3     | 3,141.3     | 3,141.3     | 3,141.3     | 3,141.3     | 3,141.3     | 3,141.3     | 3,141.3   | 3,141.3   | 3,141.3     |
| Capital                   | 450.0       | 6,150.0     | 18,507.2    | 24,505.2    | 19,358.8    | 40,906.5    | 20,366.3    | 27,477.3    | 0.0       | 0.0       | 0.0         |
| General Fund Unrestricted | 450.0       | 6,150.0     | 18,507.2    | 24,505.2    | 19,358.8    | 40,906.5    | 20,366.3    | 27,477.3    | 0.0       | 0.0       | 0.0         |
| General Fund Designated   | 0.0         | 0.0         | 0.0         | 0.0         | 0.0         | 0.0         | 0.0         | 0.0         | 0.0       | 0.0       | 0.0         |
| Other State Funds         | 0.0         | 0.0         | 0.0         | 0.0         | 0.0         | 0.0         | 0.0         | 0.0         | 0.0       | 0.0       | 0.0         |
| Federal Funds             | 0.0         | 0.0         | 0.0         | 0.0         | 0.0         | 0.0         | 0.0         | 0.0         | 0.0       | 0.0       | 0.0         |

#### **Baseline plus Initiatives**

(thousands \$)

| (thousands \$)                                                                                         | <u>FY11</u> | <u>FY12</u> | <u>FY13</u> | <u>FY14</u> | <u>FY15</u> | <u>FY16</u> | <u>FY17</u> | <u>FY18</u> | <u>FY19</u> | <u>FY20</u> | <u>FY21</u> |
|--------------------------------------------------------------------------------------------------------|-------------|-------------|-------------|-------------|-------------|-------------|-------------|-------------|-------------|-------------|-------------|
| Total Appropriations General Fund Unrestricted General Fund Designated Other State Funds Federal Funds | 266,836.0   | 279,851.3   | 369,856.1   | 348,411.9   | 338,545.1   | 361,965.7   | 342,735.9   | 351,722.5   | 326,537.7   | 329,098.9   | 331,730.8   |
|                                                                                                        | 231,443.5   | 246,618.2   | 336,772.3   | 315,328.1   | 305,461.3   | 328,881.9   | 309,652.1   | 318,638.7   | 293,453.9   | 296,015.1   | 298,647.0   |
|                                                                                                        | 17,882.9    | 15,200.0    | 15,200.0    | 15,200.0    | 15,200.0    | 15,200.0    | 15,200.0    | 15,200.0    | 15,200.0    | 15,200.0    | 15,200.0    |
|                                                                                                        | 14,368.3    | 14,891.8    | 14,742.5    | 14,742.5    | 14,742.5    | 14,742.5    | 14,742.5    | 14,742.5    | 14,742.5    | 14,742.5    | 14,742.5    |
|                                                                                                        | 3,141.3     | 3,141.3     | 3,141.3     | 3,141.3     | 3,141.3     | 3,141.3     | 3,141.3     | 3,141.3     | 3,141.3     | 3,141.3     | 3,141.3     |
| Operations General Fund Unrestricted General Fund Designated Other State Funds Federal Funds           | 266,386.0   | 272,451.3   | 294,603.9   | 314,014.7   | 316,641.3   | 319,259.2   | 321,619.6   | 324,045.2   | 326,537.7   | 329,098.9   | 331,730.8   |
|                                                                                                        | 230,993.5   | 239,218.2   | 261,520.1   | 280,930.9   | 283,557.5   | 286,175.4   | 288,535.8   | 290,961.4   | 293,453.9   | 296,015.1   | 298,647.0   |
|                                                                                                        | 17,882.9    | 15,200.0    | 15,200.0    | 15,200.0    | 15,200.0    | 15,200.0    | 15,200.0    | 15,200.0    | 15,200.0    | 15,200.0    | 15,200.0    |
|                                                                                                        | 14,368.3    | 14,891.8    | 14,742.5    | 14,742.5    | 14,742.5    | 14,742.5    | 14,742.5    | 14,742.5    | 14,742.5    | 14,742.5    | 14,742.5    |
|                                                                                                        | 3,141.3     | 3,141.3     | 3,141.3     | 3,141.3     | 3,141.3     | 3,141.3     | 3,141.3     | 3,141.3     | 3,141.3     | 3,141.3     | 3,141.3     |
| Formula Programs General Fund Unrestricted General Fund Designated Other State Funds Federal Funds     | 0.0         | 0.0         | 0.0         | 0.0         | 0.0         | 0.0         | 0.0         | 0.0         | 0.0         | 0.0         | 0.0         |
|                                                                                                        | 0.0         | 0.0         | 0.0         | 0.0         | 0.0         | 0.0         | 0.0         | 0.0         | 0.0         | 0.0         | 0.0         |
|                                                                                                        | 0.0         | 0.0         | 0.0         | 0.0         | 0.0         | 0.0         | 0.0         | 0.0         | 0.0         | 0.0         | 0.0         |
|                                                                                                        | 0.0         | 0.0         | 0.0         | 0.0         | 0.0         | 0.0         | 0.0         | 0.0         | 0.0         | 0.0         | 0.0         |
|                                                                                                        | 0.0         | 0.0         | 0.0         | 0.0         | 0.0         | 0.0         | 0.0         | 0.0         | 0.0         | 0.0         | 0.0         |
| Non-formula Programs General Fund Unrestricted General Fund Designated Other State Funds Federal Funds | 266,386.0   | 272,451.3   | 294,603.9   | 314,014.7   | 316,641.3   | 319,259.2   | 321,619.6   | 324,045.2   | 326,537.7   | 329,098.9   | 331,730.8   |
|                                                                                                        | 230,993.5   | 239,218.2   | 261,520.1   | 280,930.9   | 283,557.5   | 286,175.4   | 288,535.8   | 290,961.4   | 293,453.9   | 296,015.1   | 298,647.0   |
|                                                                                                        | 17,882.9    | 15,200.0    | 15,200.0    | 15,200.0    | 15,200.0    | 15,200.0    | 15,200.0    | 15,200.0    | 15,200.0    | 15,200.0    | 15,200.0    |
|                                                                                                        | 14,368.3    | 14,891.8    | 14,742.5    | 14,742.5    | 14,742.5    | 14,742.5    | 14,742.5    | 14,742.5    | 14,742.5    | 14,742.5    | 14,742.5    |
|                                                                                                        | 3,141.3     | 3,141.3     | 3,141.3     | 3,141.3     | 3,141.3     | 3,141.3     | 3,141.3     | 3,141.3     | 3,141.3     | 3,141.3     | 3,141.3     |
| Capital General Fund Unrestricted General Fund Designated Other State Funds Federal Funds              | 450.0       | 7,400.0     | 75,252.2    | 34,397.2    | 21,903.8    | 42,706.5    | 21,116.3    | 27,677.3    | 0.0         | 0.0         | 0.0         |
|                                                                                                        | 450.0       | 7,400.0     | 75,252.2    | 34,397.2    | 21,903.8    | 42,706.5    | 21,116.3    | 27,677.3    | 0.0         | 0.0         | 0.0         |
|                                                                                                        | 0.0         | 0.0         | 0.0         | 0.0         | 0.0         | 0.0         | 0.0         | 0.0         | 0.0         | 0.0         | 0.0         |
|                                                                                                        | 0.0         | 0.0         | 0.0         | 0.0         | 0.0         | 0.0         | 0.0         | 0.0         | 0.0         | 0.0         | 0.0         |
|                                                                                                        | 0.0         | 0.0         | 0.0         | 0.0         | 0.0         | 0.0         | 0.0         | 0.0         | 0.0         | 0.0         | 0.0         |