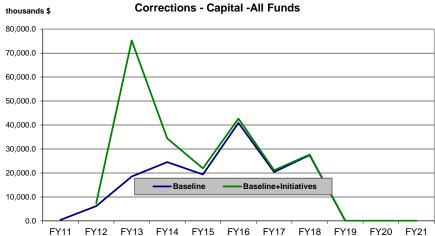

#### **Baseline Budget Growth 1/**

(thousands \$)

| (mousanus p)              | <u>FY11</u> | <u>FY12</u> | <u>FY13</u> | <u>FY14</u> | <u>FY15</u> | <u>FY16</u> | <u>FY17</u> | <u>FY18</u> | FY19      | FY20      | <u>FY21</u> |
|---------------------------|-------------|-------------|-------------|-------------|-------------|-------------|-------------|-------------|-----------|-----------|-------------|
| Total Appropriations      | 266,836.0   | 274,469.3   | 289,498.1   | 297,593.5   | 294,602.2   | 318,364.2   | 300,099.2   | 309,548.0   | 284,472.8 | 286,940.9 | 289,476.9   |
| General Fund Unrestricted | 231,443.5   | 241,436,2   | 256.414.3   | 264,509,7   | 261.518.4   | 285,280,4   | 267.015.4   | 276,464.2   | 251,389.0 | 253.857.1 | 256.393.1   |
| General Fund Designated   | 17,882.9    | 15,200.0    | 15,200.0    | 15,200.0    | 15,200.0    | 15,200.0    | 15,200.0    | 15,200.0    | 15,200.0  | 15,200.0  | 15,200.0    |
| Other State Funds         | 14,368.3    | 14,691.8    | 14,742.5    | 14,742.5    | 14,742.5    | 14,742.5    | 14,742.5    | 14,742.5    | 14,742.5  | 14,742.5  | 14,742.5    |
| Federal Funds             | 3,141.3     | 3,141.3     | 3,141.3     | 3,141.3     | 3,141.3     | 3,141.3     | 3,141.3     | 3,141.3     | 3,141.3   | 3,141.3   | 3,141.3     |
| Operations                | 266,386.0   | 268,319.3   | 270,990.9   | 273,088.3   | 275,243.4   | 277,457.7   | 279,732.9   | 282,070.7   | 284,472.8 | 286,940.9 | 289,476.9   |
| General Fund Unrestricted | 230,993.5   | 235,286.2   | 237,907.1   | 240,004.5   | 242,159.6   | 244,373.9   | 246,649.1   | 248,986.9   | 251,389.0 | 253,857.1 | 256,393.1   |
| General Fund Designated   | 17,882.9    | 15,200.0    | 15,200.0    | 15,200.0    | 15,200.0    | 15,200.0    | 15,200.0    | 15,200.0    | 15,200.0  | 15,200.0  | 15,200.0    |
| Other State Funds         | 14,368.3    | 14,691.8    | 14,742.5    | 14,742.5    | 14,742.5    | 14,742.5    | 14,742.5    | 14,742.5    | 14,742.5  | 14,742.5  | 14,742.5    |
| Federal Funds             | 3,141.3     | 3,141.3     | 3,141.3     | 3,141.3     | 3,141.3     | 3,141.3     | 3,141.3     | 3,141.3     | 3,141.3   | 3,141.3   | 3,141.3     |
| Formula Programs          | 0.0         | 0.0         | 0.0         | 0.0         | 0.0         | 0.0         | 0.0         | 0.0         | 0.0       | 0.0       | 0.0         |
| General Fund Unrestricted | 0.0         | 0.0         | 0.0         | 0.0         | 0.0         | 0.0         | 0.0         | 0.0         | 0.0       | 0.0       | 0.0         |
| General Fund Designated   | 0.0         | 0.0         | 0.0         | 0.0         | 0.0         | 0.0         | 0.0         | 0.0         | 0.0       | 0.0       | 0.0         |
| Other State Funds         | 0.0         | 0.0         | 0.0         | 0.0         | 0.0         | 0.0         | 0.0         | 0.0         | 0.0       | 0.0       | 0.0         |
| Federal Funds             | 0.0         | 0.0         | 0.0         | 0.0         | 0.0         | 0.0         | 0.0         | 0.0         | 0.0       | 0.0       | 0.0         |
| Non-formula Programs      | 266,386.0   | 268,319.3   | 270,990.9   | 273,088.3   | 275,243.4   | 277,457.7   | 279,732.9   | 282,070.7   | 284,472.8 | 286,940.9 | 289,476.9   |
| General Fund Unrestricted | 230,993.5   | 235,286.2   | 237,907.1   | 240,004.5   | 242,159.6   | 244,373.9   | 246,649.1   | 248,986.9   | 251,389.0 | 253,857.1 | 256,393.1   |
| General Fund Designated   | 17,882.9    | 15,200.0    | 15,200.0    | 15,200.0    | 15,200.0    | 15,200.0    | 15,200.0    | 15,200.0    | 15,200.0  | 15,200.0  | 15,200.0    |
| Other State Funds         | 14,368.3    | 14,691.8    | 14,742.5    | 14,742.5    | 14,742.5    | 14,742.5    | 14,742.5    | 14,742.5    | 14,742.5  | 14,742.5  | 14,742.5    |
| Federal Funds             | 3,141.3     | 3,141.3     | 3,141.3     | 3,141.3     | 3,141.3     | 3,141.3     | 3,141.3     | 3,141.3     | 3,141.3   | 3,141.3   | 3,141.3     |
| Capital                   | 450.0       | 6,150.0     | 18,507.2    | 24,505.2    | 19,358.8    | 40,906.5    | 20,366.3    | 27,477.3    | 0.0       | 0.0       | 0.0         |
| General Fund Unrestricted | 450.0       | 6,150.0     | 18,507.2    | 24,505.2    | 19,358.8    | 40,906.5    | 20,366.3    | 27,477.3    | 0.0       | 0.0       | 0.0         |
| General Fund Designated   | 0.0         | 0.0         | 0.0         | 0.0         | 0.0         | 0.0         | 0.0         | 0.0         | 0.0       | 0.0       | 0.0         |
| Other State Funds         | 0.0         | 0.0         | 0.0         | 0.0         | 0.0         | 0.0         | 0.0         | 0.0         | 0.0       | 0.0       | 0.0         |
| Federal Funds             | 0.0         | 0.0         | 0.0         | 0.0         | 0.0         | 0.0         | 0.0         | 0.0         | 0.0       | 0.0       | 0.0         |

#### **Initiatives**

(thousands \$)

| (                         | <u>FY11</u> | <u>FY12</u> | FY13     | <u>FY14</u> | <u>FY15</u> | <u>FY16</u> | <u>FY17</u> | <u>FY18</u> | FY19     | FY20     | FY21     |
|---------------------------|-------------|-------------|----------|-------------|-------------|-------------|-------------|-------------|----------|----------|----------|
| Total Appropriations      | 0.0         | 5,382.0     | 80,358.0 | 50,818.4    | 43,942.9    | 43,601.5    | 42,636.7    | 42,174.5    | 42,064.9 | 42,158.0 | 42,253.9 |
| General Fund Unrestricted | 0.0         | 5,182.0     | 80,358.0 | 50,818.4    | 43,942.9    | 43,601.5    | 42,636.7    | 42,174.5    | 42,064.9 | 42,158.0 | 42,253.9 |
| General Fund Designated   | 0.0         | 0.0         | 0.0      | 0.0         | 0.0         | 0.0         | 0.0         | 0.0         | 0.0      | 0.0      | 0.0      |
| Other State Funds         | 0.0         | 200.0       | 0.0      | 0.0         | 0.0         | 0.0         | 0.0         | 0.0         | 0.0      | 0.0      | 0.0      |
| Federal Funds             | 0.0         | 0.0         | 0.0      | 0.0         | 0.0         | 0.0         | 0.0         | 0.0         | 0.0      | 0.0      | 0.0      |
| Operations                | 0.0         | 4,132.0     | 23,613.0 | 40,926.4    | 41,397.9    | 41,801.5    | 41,886.7    | 41,974.5    | 42,064.9 | 42,158.0 | 42,253.9 |
| General Fund Unrestricted | 0.0         | 3,932.0     | 23,613.0 | 40,926.4    | 41,397.9    | 41,801.5    | 41,886.7    | 41,974.5    | 42,064.9 | 42,158.0 | 42,253.9 |
| General Fund Designated   | 0.0         | 0.0         | 0.0      | 0.0         | 0.0         | 0.0         | 0.0         | 0.0         | 0.0      | 0.0      | 0.0      |
| Other State Funds         | 0.0         | 200.0       | 0.0      | 0.0         | 0.0         | 0.0         | 0.0         | 0.0         | 0.0      | 0.0      | 0.0      |
| Federal Funds             | 0.0         | 0.0         | 0.0      | 0.0         | 0.0         | 0.0         | 0.0         | 0.0         | 0.0      | 0.0      | 0.0      |
| Formula Programs          | 0.0         | 0.0         | 0.0      | 0.0         | 0.0         | 0.0         | 0.0         | 0.0         | 0.0      | 0.0      | 0.0      |
| General Fund Unrestricted | 0.0         | 0.0         | 0.0      | 0.0         | 0.0         | 0.0         | 0.0         | 0.0         | 0.0      | 0.0      | 0.0      |
| General Fund Designated   | 0.0         | 0.0         | 0.0      | 0.0         | 0.0         | 0.0         | 0.0         | 0.0         | 0.0      | 0.0      | 0.0      |
| Other State Funds         | 0.0         | 0.0         | 0.0      | 0.0         | 0.0         | 0.0         | 0.0         | 0.0         | 0.0      | 0.0      | 0.0      |
| Federal Funds             | 0.0         | 0.0         | 0.0      | 0.0         | 0.0         | 0.0         | 0.0         | 0.0         | 0.0      | 0.0      | 0.0      |
| Non-formula Programs      | 0.0         | 4,132.0     | 23,613.0 | 40,926.4    | 41,397.9    | 41,801.5    | 41,886.7    | 41,974.5    | 42,064.9 | 42,158.0 | 42,253.9 |
| General Fund Unrestricted | 0.0         | 3,932.0     | 23,613.0 | 40,926.4    | 41,397.9    | 41,801.5    | 41,886.7    | 41,974.5    | 42,064.9 | 42,158.0 | 42,253.9 |
| General Fund Designated   | 0.0         | 0.0         | 0.0      | 0.0         | 0.0         | 0.0         | 0.0         | 0.0         | 0.0      | 0.0      | 0.0      |
| Other State Funds         | 0.0         | 200.0       | 0.0      | 0.0         | 0.0         | 0.0         | 0.0         | 0.0         | 0.0      | 0.0      | 0.0      |
| Federal Funds             | 0.0         | 0.0         | 0.0      | 0.0         | 0.0         | 0.0         | 0.0         | 0.0         | 0.0      | 0.0      | 0.0      |
| Capital                   | 0.0         | 1,250.0     | 56,745.0 | 9,892.0     | 2,545.0     | 1,800.0     | 750.0       | 200.0       | 0.0      | 0.0      | 0.0      |
| General Fund Unrestricted | 0.0         | 1,250.0     | 56,745.0 | 9,892.0     | 2,545.0     | 1,800.0     | 750.0       | 200.0       | 0.0      | 0.0      | 0.0      |
| General Fund Designated   | 0.0         | 0.0         | 0.0      | 0.0         | 0.0         | 0.0         | 0.0         | 0.0         | 0.0      | 0.0      | 0.0      |
| Other State Funds         | 0.0         | 0.0         | 0.0      | 0.0         | 0.0         | 0.0         | 0.0         | 0.0         | 0.0      | 0.0      | 0.0      |
| Federal Funds             | 0.0         | 0.0         | 0.0      | 0.0         | 0.0         | 0.0         | 0.0         | 0.0         | 0.0      | 0.0      | 0.0      |

#### **Baseline plus Initiatives**

(thousands \$)

| (thousands \$)                                                                                         | <u>FY11</u> | <u>FY12</u> | <u>FY13</u> | <u>FY14</u> | <u>FY15</u> | <u>FY16</u> | <u>FY17</u> | <u>FY18</u> | <u>FY19</u> | <u>FY20</u> | <u>FY21</u> |
|--------------------------------------------------------------------------------------------------------|-------------|-------------|-------------|-------------|-------------|-------------|-------------|-------------|-------------|-------------|-------------|
| Total Appropriations General Fund Unrestricted General Fund Designated Other State Funds Federal Funds | 266,836.0   | 279,851.3   | 369,856.1   | 348,411.9   | 338,545.1   | 361,965.7   | 342,735.9   | 351,722.5   | 326,537.7   | 329,098.9   | 331,730.8   |
|                                                                                                        | 231,443.5   | 246,618.2   | 336,772.3   | 315,328.1   | 305,461.3   | 328,881.9   | 309,652.1   | 318,638.7   | 293,453.9   | 296,015.1   | 298,647.0   |
|                                                                                                        | 17,882.9    | 15,200.0    | 15,200.0    | 15,200.0    | 15,200.0    | 15,200.0    | 15,200.0    | 15,200.0    | 15,200.0    | 15,200.0    | 15,200.0    |
|                                                                                                        | 14,368.3    | 14,891.8    | 14,742.5    | 14,742.5    | 14,742.5    | 14,742.5    | 14,742.5    | 14,742.5    | 14,742.5    | 14,742.5    | 14,742.5    |
|                                                                                                        | 3,141.3     | 3,141.3     | 3,141.3     | 3,141.3     | 3,141.3     | 3,141.3     | 3,141.3     | 3,141.3     | 3,141.3     | 3,141.3     | 3,141.3     |
| Operations General Fund Unrestricted General Fund Designated Other State Funds Federal Funds           | 266,386.0   | 272,451.3   | 294,603.9   | 314,014.7   | 316,641.3   | 319,259.2   | 321,619.6   | 324,045.2   | 326,537.7   | 329,098.9   | 331,730.8   |
|                                                                                                        | 230,993.5   | 239,218.2   | 261,520.1   | 280,930.9   | 283,557.5   | 286,175.4   | 288,535.8   | 290,961.4   | 293,453.9   | 296,015.1   | 298,647.0   |
|                                                                                                        | 17,882.9    | 15,200.0    | 15,200.0    | 15,200.0    | 15,200.0    | 15,200.0    | 15,200.0    | 15,200.0    | 15,200.0    | 15,200.0    | 15,200.0    |
|                                                                                                        | 14,368.3    | 14,891.8    | 14,742.5    | 14,742.5    | 14,742.5    | 14,742.5    | 14,742.5    | 14,742.5    | 14,742.5    | 14,742.5    | 14,742.5    |
|                                                                                                        | 3,141.3     | 3,141.3     | 3,141.3     | 3,141.3     | 3,141.3     | 3,141.3     | 3,141.3     | 3,141.3     | 3,141.3     | 3,141.3     | 3,141.3     |
| Formula Programs General Fund Unrestricted General Fund Designated Other State Funds Federal Funds     | 0.0         | 0.0         | 0.0         | 0.0         | 0.0         | 0.0         | 0.0         | 0.0         | 0.0         | 0.0         | 0.0         |
|                                                                                                        | 0.0         | 0.0         | 0.0         | 0.0         | 0.0         | 0.0         | 0.0         | 0.0         | 0.0         | 0.0         | 0.0         |
|                                                                                                        | 0.0         | 0.0         | 0.0         | 0.0         | 0.0         | 0.0         | 0.0         | 0.0         | 0.0         | 0.0         | 0.0         |
|                                                                                                        | 0.0         | 0.0         | 0.0         | 0.0         | 0.0         | 0.0         | 0.0         | 0.0         | 0.0         | 0.0         | 0.0         |
|                                                                                                        | 0.0         | 0.0         | 0.0         | 0.0         | 0.0         | 0.0         | 0.0         | 0.0         | 0.0         | 0.0         | 0.0         |
| Non-formula Programs General Fund Unrestricted General Fund Designated Other State Funds Federal Funds | 266,386.0   | 272,451.3   | 294,603.9   | 314,014.7   | 316,641.3   | 319,259.2   | 321,619.6   | 324,045.2   | 326,537.7   | 329,098.9   | 331,730.8   |
|                                                                                                        | 230,993.5   | 239,218.2   | 261,520.1   | 280,930.9   | 283,557.5   | 286,175.4   | 288,535.8   | 290,961.4   | 293,453.9   | 296,015.1   | 298,647.0   |
|                                                                                                        | 17,882.9    | 15,200.0    | 15,200.0    | 15,200.0    | 15,200.0    | 15,200.0    | 15,200.0    | 15,200.0    | 15,200.0    | 15,200.0    | 15,200.0    |
|                                                                                                        | 14,368.3    | 14,891.8    | 14,742.5    | 14,742.5    | 14,742.5    | 14,742.5    | 14,742.5    | 14,742.5    | 14,742.5    | 14,742.5    | 14,742.5    |
|                                                                                                        | 3,141.3     | 3,141.3     | 3,141.3     | 3,141.3     | 3,141.3     | 3,141.3     | 3,141.3     | 3,141.3     | 3,141.3     | 3,141.3     | 3,141.3     |
| Capital General Fund Unrestricted General Fund Designated Other State Funds Federal Funds              | 450.0       | 7,400.0     | 75,252.2    | 34,397.2    | 21,903.8    | 42,706.5    | 21,116.3    | 27,677.3    | 0.0         | 0.0         | 0.0         |
|                                                                                                        | 450.0       | 7,400.0     | 75,252.2    | 34,397.2    | 21,903.8    | 42,706.5    | 21,116.3    | 27,677.3    | 0.0         | 0.0         | 0.0         |
|                                                                                                        | 0.0         | 0.0         | 0.0         | 0.0         | 0.0         | 0.0         | 0.0         | 0.0         | 0.0         | 0.0         | 0.0         |
|                                                                                                        | 0.0         | 0.0         | 0.0         | 0.0         | 0.0         | 0.0         | 0.0         | 0.0         | 0.0         | 0.0         | 0.0         |
|                                                                                                        | 0.0         | 0.0         | 0.0         | 0.0         | 0.0         | 0.0         | 0.0         | 0.0         | 0.0         | 0.0         | 0.0         |

|        | Description                                              |                                | FY2011 | FY2012         | FY2013   | FY2014          | FY2015   | FY2016   | FY2017   | FY2018   | FY2019 | FY2020 | FY2021 |
|--------|----------------------------------------------------------|--------------------------------|--------|----------------|----------|-----------------|----------|----------|----------|----------|--------|--------|--------|
| Capita | al Budget Current Services E                             | Baseline:                      |        |                |          |                 |          |          |          |          |        |        |        |
| С      | Deferred Maintenance                                     | GFU<br>GFD<br>Other<br>Federal |        | 5,000.0        | 6,500.0  | 6,500.0         | 6,500.0  | 31,482.2 | 14,235.0 | 25,234.0 |        |        |        |
|        | -                                                        | TOTAL:                         | 0.0    | 5,000.0        | 6,500.0  | 6,500.0         | 6,500.0  | 31,482.2 | 14,235.0 | 25,234.0 | 0.0    | 0.0    | 0.0    |
| С      | Annual Facility<br>Maintenance & Repair                  | GFU<br>GFD<br>Other<br>Federal |        | 1,000.0        | 10,290.2 | 16,519.4        | 11,754.5 | 8,805.0  | 5,113.0  | 1,780.0  |        |        |        |
|        | -                                                        | TOTAL :                        | 0.0    | 1,000.0        | 10,290.2 | 16,519.4        | 11,754.5 | 8,805.0  | 5,113.0  | 1,780.0  | 0.0    | 0.0    | 0.0    |
| С      | Community Jails Repairs,<br>Renovations and<br>Equipment | GFU<br>GFD<br>Other<br>Federal |        | 150.0          | 100.0    | 100.0           | 100.0    | 100.0    | 100.0    | 100.0    |        |        |        |
|        | _                                                        | TOTAL:                         | 0.0    | 150.0          | 100.0    | 100.0           | 100.0    | 100.0    | 100.0    | 100.0    | 0.0    | 0.0    | 0.0    |
| С      | Equipment Renewal & Replacement                          | GFU<br>GFD<br>Other<br>Federal |        |                | 1,617.0  | 1,385.8         | 1,004.3  | 519.3    | 918.3    | 363.3    |        |        |        |
|        | <del>-</del>                                             | TOTAL:                         | 0.0    | 0.0            | 1,617.0  | 1,385.8         | 1,004.3  | 519.3    | 918.3    | 363.3    | 0.0    | 0.0    | 0.0    |
| С      |                                                          | GFU<br>GFD<br>Other<br>Federal |        |                |          |                 |          |          |          |          |        |        |        |
|        | -<br>-                                                   | TOTAL:                         | 0.0    | 0.0            | 0.0      | 0.0             | 0.0      | 0.0      | 0.0      | 0.0      | 0.0    | 0.0    | 0.0    |
|        | Total Cl                                                 | hanges :                       | 0.0    | 6,150.0        | 18,507.2 | 24,505.2        | 19,358.8 | 40,906.5 | 20,366.3 | 27,477.3 | 0.0    | 0.0    | 0.0    |
| C = C  | urrent Service Levels  Capital Summary Continu           | ue Service                     | Levels |                |          |                 |          |          |          |          |        |        |        |
|        |                                                          | GFU                            | 0.0    | 6,150.0        | 18,507.2 | 24,505.2        | 19,358.8 | 40,906.5 | 20,366.3 | 27,477.3 | 0.0    | 0.0    | 0.0    |
|        |                                                          | GFD                            | 0.0    | 0.0            | 0.0      | 0.0             | 0.0      | 0.0      | 0.0      | 0.0      | 0.0    | 0.0    | 0.0    |
|        |                                                          | Other                          | 0.0    | 0.0            | 0.0      | 0.0             | 0.0      | 0.0      | 0.0      | 0.0      | 0.0    | 0.0    | 0.0    |
|        | =                                                        | Federal                        | 0.0    | 0.0<br>6,150.0 | 0.0      | 0.0<br>24,505.2 | 0.0      | 0.0      | 0.0      | 0.0      | 0.0    | 0.0    | 0.0    |
|        | -                                                        | TOTAL:                         | 0.0    | 0,150.0        | 18,507.2 | 24,505.2        | 19,358.8 | 40,906.5 | 20,366.3 | 27,477.3 | 0.0    | 0.0    | 0.0    |

| Description                               | •                  | FY2011     | FY2012         | FY2013          | FY2014                                | FY2015          | FY2016                                | FY2017          | FY2018       | FY2019     | FY2020      | FY2021     |
|-------------------------------------------|--------------------|------------|----------------|-----------------|---------------------------------------|-----------------|---------------------------------------|-----------------|--------------|------------|-------------|------------|
| Capital Budget New Initiatives :          |                    |            |                |                 |                                       |                 |                                       |                 |              |            |             |            |
| N                                         | GFU                |            | 0.0            | 20,000.0        |                                       |                 |                                       |                 |              |            |             |            |
|                                           | GFD                |            |                |                 |                                       |                 |                                       |                 |              |            |             |            |
| GCCC FF&E                                 | Other              |            |                |                 |                                       |                 |                                       |                 |              |            |             |            |
|                                           | Federal<br>TOTAL : | 0.0        | 0.0            | 20,000.0        | 0.0                                   | 0.0             | 0.0                                   | 0.0             | 0.0          | 0.0        | 0.0         | 0.0        |
| N                                         |                    | 0.0        |                | 20,000.0        | 0.0                                   | 0.0             | 0.0                                   | 0.0             | 0.0          | 0.0        | 0.0         | 0.0        |
| N<br>Electronic Medical                   | GFU<br>GFD         |            | 1,000.0        |                 |                                       |                 |                                       |                 |              |            |             |            |
| Records Module                            | Other              |            |                |                 |                                       |                 |                                       |                 |              |            |             |            |
|                                           | Federal            |            |                |                 |                                       |                 |                                       |                 |              |            |             |            |
|                                           | TOTAL:             | 0.0        | 1,000.0        | 0.0             | 0.0                                   | 0.0             | 0.0                                   | 0.0             | 0.0          | 0.0        | 0.0         | 0.0        |
| N                                         | GFU                |            | 0.0            | 10,000.0        |                                       |                 |                                       |                 |              |            |             |            |
| YKCC Expansion Pj                         | GFD                |            |                |                 |                                       |                 |                                       |                 |              |            |             |            |
| оо дираною,                               | Other              |            |                |                 |                                       |                 |                                       |                 |              |            |             |            |
|                                           | Federal<br>TOTAL : | 0.0        | 0.0            | 10,000.0        | 0.0                                   | 0.0             | 0.0                                   | 0.0             | 0.0          | 0.0        | 0.0         | 0.0        |
| N                                         | GFU                | 0.0        | 0.0            | 10,000.0        |                                       |                 |                                       |                 |              |            | <b>V.V</b>  |            |
| · ·                                       | GFD                |            | 0.0            | 10,000.0        |                                       |                 |                                       |                 |              |            |             |            |
| FCC Expansion Pj                          | Other              |            |                |                 |                                       |                 |                                       |                 |              |            |             |            |
|                                           | Federal            |            |                |                 |                                       |                 |                                       |                 |              |            |             |            |
|                                           | TOTAL :            | 0.0        | 0.0            | 10,000.0        | 0.0                                   | 0.0             | 0.0                                   | 0.0             | 0.0          | 0.0        | 0.0         | 0.0        |
| N                                         | GFU                |            | 250.0          |                 |                                       |                 |                                       |                 |              |            |             |            |
| SCCC Land Transfer                        | GFD                |            |                |                 |                                       |                 |                                       |                 |              |            |             |            |
| from City of Seward                       | Other<br>Federal   |            |                |                 |                                       |                 |                                       |                 |              |            |             |            |
|                                           | TOTAL :            | 0.0        | 250.0          | 0.0             | 0.0                                   | 0.0             | 0.0                                   | 0.0             | 0.0          | 0.0        | 0.0         | 0.0        |
| N Major Renovation and                    | GFU                |            |                | 16,745.0        | 9,892.0                               | 2,545.0         | 1,800.0                               | 750.0           | 200.0        |            |             |            |
| Replacement PJs /                         | GFD                |            |                | ,               | 5,552.5                               | _,=             | 1,00010                               |                 |              |            |             |            |
| fencing / room                            | Other              |            |                |                 |                                       |                 |                                       |                 |              |            |             |            |
| remodeling / parking<br>renovations / etc | Federal            | 0.0        | 0.0            | 16,745.0        | 9,892.0                               | 2,545.0         | 1,800.0                               | 750.0           | 200.0        | 0.0        | 0.0         | 0.0        |
|                                           | TOTAL :            |            |                |                 | · · · · · · · · · · · · · · · · · · · |                 | · · · · · · · · · · · · · · · · · · · |                 |              |            |             | 0.0        |
| lotal New                                 | Initiatives :      | 0.0        | 1,250.0        | 56,745.0        | 9,892.0                               | 2,545.0         | 1,800.0                               | 750.0           | 200.0        | 0.0        | 0.0         | 0.0        |
| N = New Initiatives                       |                    |            |                |                 |                                       |                 |                                       |                 |              |            |             |            |
| Capital Summary New                       |                    |            | 4.050.0        | 50.745.0        | 0.000.0                               | 0.545.0         | 4 000 0                               | 750.0           | 222.2        | • •        |             | 0.0        |
|                                           | GFU<br>GFD         | 0.0<br>0.0 | 1,250.0<br>0.0 | 56,745.0<br>0.0 | 9,892.0<br>0.0                        | 2,545.0<br>0.0  | 1,800.0<br>0.0                        | 750.0<br>0.0    | 200.0<br>0.0 | 0.0<br>0.0 | 0.0<br>0.0  | 0.0<br>0.0 |
|                                           | Other              | 0.0        | 0.0            | 0.0             | 0.0                                   | 0.0             | 0.0                                   | 0.0             | 0.0          | 0.0        | 0.0         | 0.0        |
|                                           | Federal            | 0.0        | 0.0            | 0.0             | 0.0                                   | 0.0             | 0.0                                   | 0.0             | 0.0          | 0.0        | 0.0         | 0.0        |
|                                           | TOTAL :            | 0.0        | 1,250.0        | 56,745.0        | 9,892.0                               | 2,545.0         | 1,800.0                               | 750.0           | 200.0        | 0.0        | 0.0         | 0.0        |
|                                           |                    |            |                |                 |                                       |                 |                                       |                 |              |            |             |            |
| Capital Summary Initia                    | itives             |            |                |                 |                                       |                 |                                       |                 |              |            |             |            |
| -                                         | GFU                | 0.0        | 7,400.0        | 75,252.2        | 34,397.2                              | 21,903.8        | 42,706.5                              | 21,116.3        | 27,677.3     | 0.0        | 0.0         | 0.0        |
|                                           | GFD                | 0.0        | 0.0            | 0.0             | 0.0                                   | 0.0             | 0.0                                   | 0.0             | 0.0          | 0.0        | 0.0         | 0.0        |
|                                           | Other Federal      | 0.0<br>0.0 | 0.0<br>0.0     | 0.0<br>0.0      | 0.0<br>0.0                            | 0.0             | 0.0<br>0.0                            | 0.0             | 0.0<br>0.0   | 0.0<br>0.0 | 0.0         | 0.0        |
|                                           | TOTAL :            | 0.0        | 7,400.0        | 75,252.2        | 34,397.2                              | 0.0<br>21,903.8 | 42,706.5                              | 0.0<br>21,116.3 | 27,677.3     | 0.0        | 0.0         | 0.0        |
| Department of Corrections F               |                    |            | 1,400.0        | 10,202.2        | 1                                     |                 | 12,100.0                              | 21,110.3        | 21,011.3     |            | f Managemen |            |