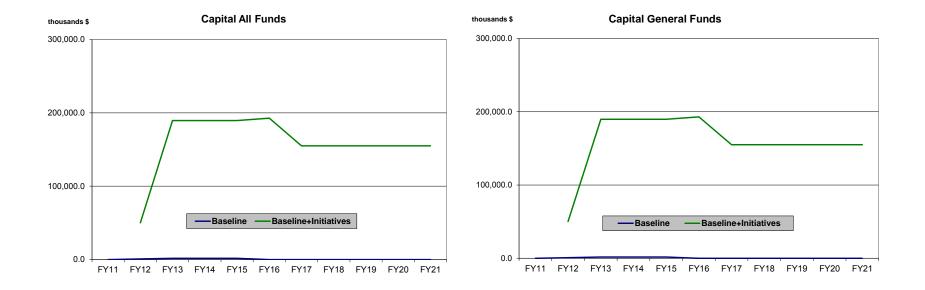

#### **Education and Early Development**

|                            | <u>FY11</u> | <u>FY12</u> | <u>FY13</u> | <u>FY14</u> | <u>FY15</u> | <u>FY16</u> | <u>FY17</u> | <u>FY18</u> | <u>FY19</u> | <u>FY20</u> | <u>FY21</u> |
|----------------------------|-------------|-------------|-------------|-------------|-------------|-------------|-------------|-------------|-------------|-------------|-------------|
| Youth in Detention         | 0.0         | 0.0         | 0.0         | 0.0         | 0.0         | 0.0         | 0.0         | 0.0         | 0.0         | 0.0         | 0.0         |
| General Fund Unrestricted  | 0.0         | 0.0         | 0.0         | 0.0         | 0.0         | 0.0         | 0.0         | 0.0         | 0.0         | 0.0         | 0.0         |
| General Fund Designated    | 0.0         | 0.0         | 0.0         | 0.0         | 0.0         | 0.0         | 0.0         | 0.0         | 0.0         | 0.0         | 0.0         |
| Other State Funds          | 0.0         | 0.0         | 0.0         | 0.0         | 0.0         | 0.0         | 0.0         | 0.0         | 0.0         | 0.0         | 0.0         |
| Federal Funds              | 0.0         | 0.0         | 0.0         | 0.0         | 0.0         | 0.0         | 0.0         | 0.0         | 0.0         | 0.0         | 0.0         |
| Special Schools            | 0.0         | 0.0         | 0.0         | 0.0         | 0.0         | 0.0         | 0.0         | 0.0         | 0.0         | 0.0         | 0.0         |
| General Fund Unrestricted  | 0.0         | 0.0         | 0.0         | 0.0         | 0.0         | 0.0         | 0.0         | 0.0         | 0.0         | 0.0         | 0.0         |
| General Fund Designated    | 0.0         | 0.0         | 0.0         | 0.0         | 0.0         | 0.0         | 0.0         | 0.0         | 0.0         | 0.0         | 0.0         |
| Other State Funds          | 0.0         | 0.0         | 0.0         | 0.0         | 0.0         | 0.0         | 0.0         | 0.0         | 0.0         | 0.0         | 0.0         |
| Federal Funds              | 0.0         | 0.0         | 0.0         | 0.0         | 0.0         | 0.0         | 0.0         | 0.0         | 0.0         | 0.0         | 0.0         |
| AK Challenge Youth Academy | 0.0         | 0.0         | 0.0         | 0.0         | 0.0         | 0.0         | 0.0         | 0.0         | 0.0         | 0.0         | 0.0         |
| General Fund Unrestricted  | 0.0         | 0.0         | 0.0         | 0.0         | 0.0         | 0.0         | 0.0         | 0.0         | 0.0         | 0.0         | 0.0         |
| General Fund Designated    | 0.0         | 0.0         | 0.0         | 0.0         | 0.0         | 0.0         | 0.0         | 0.0         | 0.0         | 0.0         | 0.0         |
| Other State Funds          | 0.0         | 0.0         | 0.0         | 0.0         | 0.0         | 0.0         | 0.0         | 0.0         | 0.0         | 0.0         | 0.0         |
| Federal Funds              | 0.0         | 0.0         | 0.0         | 0.0         | 0.0         | 0.0         | 0.0         | 0.0         | 0.0         | 0.0         | 0.0         |
| Non-formula Programs       | 0.0         | 16,782.0    | 16,682.0    | 16,682.0    | 16,682.0    | 16,682.0    | 16,682.0    | 16,682.0    | 16,682.0    | 16,682.0    | 16,682.0    |
| General Fund Unrestricted  | 0.0         | 424.0       | 424.0       | 424.0       | 424.0       | 424.0       | 424.0       | 424.0       | 424.0       | 424.0       | 424.0       |
| General Fund Designated    | 0.0         | 0.0         | 0.0         | 0.0         | 0.0         | 0.0         | 0.0         | 0.0         | 0.0         | 0.0         | 0.0         |
| Other State Funds          | 0.0         | 258.0       | 158.0       | 158.0       | 158.0       | 158.0       | 158.0       | 158.0       | 158.0       | 158.0       | 158.0       |
| Federal Funds              | 0.0         | 16,100.0    | 16,100.0    | 16,100.0    | 16,100.0    | 16,100.0    | 16,100.0    | 16,100.0    | 16,100.0    | 16,100.0    | 16,100.0    |
| Capital                    | 148,500.0   | 49,374.5    | 187,960.6   | 187,960.6   | 187,960.6   | 192,960.6   | 155,000.0   | 155,000.0   | 155,000.0   | 155,000.0   | 155,000.0   |
| General Fund Unrestricted  | 148,500.0   | 29,514.3    | 187,960.6   | 187,960.6   | 187,960.6   | 192,960.6   | 155,000.0   | 155,000.0   | 155,000.0   | 155,000.0   | 155,000.0   |
| General Fund Designated    | 0.0         | 19,860.2    | 0.0         | 0.0         | 0.0         | 0.0         | 0.0         | 0.0         | 0.0         | 0.0         | 0.0         |
| Other State Funds          | 0.0         | 0.0         | 0.0         | 0.0         | 0.0         | 0.0         | 0.0         | 0.0         | 0.0         | 0.0         | 0.0         |
| Federal Funds              | 0.0         | 0.0         | 0.0         | 0.0         | 0.0         | 0.0         | 0.0         | 0.0         | 0.0         | 0.0         | 0.0         |

|                            | <u>FY11</u> | <u>FY12</u> | <u>FY13</u> | <u>FY14</u> | <u>FY15</u> | <u>FY16</u> | <u>FY17</u> | <u>FY18</u> | <u>FY19</u> | <u>FY20</u> | <u>FY21</u> |
|----------------------------|-------------|-------------|-------------|-------------|-------------|-------------|-------------|-------------|-------------|-------------|-------------|
| <b>Youth in Detention</b>  | 1,100.0     | 1,100.0     | 1,100.0     | 1,100.0     | 1,100.0     | 1,100.0     | 1,100.0     | 1,100.0     | 1,100.0     | 1,100.0     | 1,100.0     |
| General Fund Unrestricted  | 1,100.0     | 1,100.0     | 1,100.0     | 1,100.0     | 1,100.0     | 1,100.0     | 1,100.0     | 1,100.0     | 1,100.0     | 1,100.0     | 1,100.0     |
| General Fund Designated    | 0.0         | 0.0         | 0.0         | 0.0         | 0.0         | 0.0         | 0.0         | 0.0         | 0.0         | 0.0         | 0.0         |
| Other State Funds          | 0.0         | 0.0         | 0.0         | 0.0         | 0.0         | 0.0         | 0.0         | 0.0         | 0.0         | 0.0         | 0.0         |
| Federal Funds              | 0.0         | 0.0         | 0.0         | 0.0         | 0.0         | 0.0         | 0.0         | 0.0         | 0.0         | 0.0         | 0.0         |
| <b>Special Schools</b>     | 3,303.0     | 3,318.4     | 3,318.4     | 3,318.4     | 3,318.4     | 3,318.4     | 3,318.4     | 3,318.4     | 3,318.4     | 3,318.4     | 3,318.4     |
| General Fund Unrestricted  | 3,303.0     | 3,318.4     | 3,318.4     | 3,318.4     | 3,318.4     | 3,318.4     | 3,318.4     | 3,318.4     | 3,318.4     | 3,318.4     | 3,318.4     |
| General Fund Designated    | 0.0         | 0.0         | 0.0         | 0.0         | 0.0         | 0.0         | 0.0         | 0.0         | 0.0         | 0.0         | 0.0         |
| Other State Funds          | 0.0         | 0.0         | 0.0         | 0.0         | 0.0         | 0.0         | 0.0         | 0.0         | 0.0         | 0.0         | 0.0         |
| Federal Funds              | 0.0         | 0.0         | 0.0         | 0.0         | 0.0         | 0.0         | 0.0         | 0.0         | 0.0         | 0.0         | 0.0         |
| AK Challenge Youth Academy | 5,826.8     | 6,008.6     | 6,158.6     | 6,308.6     | 6,458.6     | 6,608.6     | 6,758.6     | 6,908.6     | 7,058.6     | 7,208.6     | 7,358.6     |
| General Fund Unrestricted  | 5,826.8     | 6,008.6     | 6,158.6     | 6,308.6     | 6,458.6     | 6,608.6     | 6,758.6     | 6,908.6     | 7,058.6     | 7,208.6     | 7,358.6     |
| General Fund Designated    | 0.0         | 0.0         | 0.0         | 0.0         | 0.0         | 0.0         | 0.0         | 0.0         | 0.0         | 0.0         | 0.0         |
| Other State Funds          | 0.0         | 0.0         | 0.0         | 0.0         | 0.0         | 0.0         | 0.0         | 0.0         | 0.0         | 0.0         | 0.0         |
| Federal Funds              | 0.0         | 0.0         | 0.0         | 0.0         | 0.0         | 0.0         | 0.0         | 0.0         | 0.0         | 0.0         | 0.0         |
| Non-formula Programs       | 304,242.8   | 305,570.3   | 301,637.6   | 305,750.4   | 307,805.0   | 307,805.0   | 307,805.0   | 307,805.0   | 307,805.0   | 307,805.0   | 307,805.0   |
| General Fund Unrestricted  | 45,325.4    | 57,282.4    | 63,449.7    | 67,562.5    | 69,617.1    | 69,617.1    | 69,617.1    | 69,617.1    | 69,617.1    | 69,617.1    | 69,617.1    |
| General Fund Designated    | 1,597.1     | 1,597.1     | 1,597.1     | 1,597.1     | 1,597.1     | 1,597.1     | 1,597.1     | 1,597.1     | 1,597.1     | 1,597.1     | 1,597.1     |
| Other State Funds          | 22,897.2    | 23,720.4    | 23,620.4    | 23,620.4    | 23,620.4    | 23,620.4    | 23,620.4    | 23,620.4    | 23,620.4    | 23,620.4    | 23,620.4    |
| Federal Funds              | 234,423.1   | 222,970.4   | 212,970.4   | 212,970.4   | 212,970.4   | 212,970.4   | 212,970.4   | 212,970.4   | 212,970.4   | 212,970.4   | 212,970.4   |
| Capital                    | 148,500.0   | 50,174.5    | 189,660.6   | 189,660.6   | 189,660.6   | 192,960.6   | 155,000.0   | 155,000.0   | 155,000.0   | 155,000.0   | 155,000.0   |
| General Fund Unrestricted  | 148,500.0   | 30,314.3    | 189,660.6   | 189,660.6   | 189,660.6   | 192,960.6   | 155,000.0   | 155,000.0   | 155,000.0   | 155,000.0   | 155,000.0   |
| General Fund Designated    | 0.0         | 19,860.2    | 0.0         | 0.0         | 0.0         | 0.0         | 0.0         | 0.0         | 0.0         | 0.0         | 0.0         |
| Other State Funds          | 0.0         | 0.0         | 0.0         | 0.0         | 0.0         | 0.0         | 0.0         | 0.0         | 0.0         | 0.0         | 0.0         |
| Federal Funds              | 0.0         | 0.0         | 0.0         | 0.0         | 0.0         | 0.0         | 0.0         | 0.0         | 0.0         | 0.0         | 0.0         |