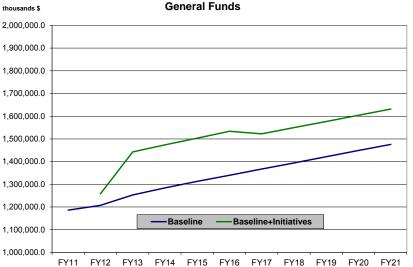

#### **Baseline plus Initiatives**

|                           | <u>FY11</u> | <u>FY12</u> | <u>FY13</u> | <u>FY14</u> | <u>FY15</u> | <u>FY16</u> | <u>FY17</u> | <u>FY18</u> | <u>FY19</u> | <u>FY20</u> | <u>FY21</u> |
|---------------------------|-------------|-------------|-------------|-------------|-------------|-------------|-------------|-------------|-------------|-------------|-------------|
| Total Appropriations      | 1,615,141.0 | 1,528,340.6 | 1,700,220.9 | 1,731,298.6 | 1.760.368.0 | 1,790,734.0 | 1.779.892.1 | 1,807,065.0 | 1.834.293.5 | 1.861.579.2 | 1.888.923.6 |
| General Fund Unrestricted | 1,322,068.2 | 1,224,387.1 | 1,428,892.0 | 1,459,969.7 | 1,489,039.1 | 1,519,405.1 | 1,508,563.2 | 1,535,736.1 | 1,562,964.6 | 1,590,250.3 | 1.617.594.7 |
| General Fund Designated   | 12.297.1    | 33.807.3    | 13,947,1    | 13.947.1    | 13.947.1    | 13.947.1    | 13.947.1    | 13.947.1    | 13.947.1    | 13.947.1    | 13,947,1    |
| Other State Funds         | 22,897.2    | 23,720.4    | 23,620.4    | 23,620.4    | 23,620.4    | 23,620.4    | 23,620.4    | 23,620.4    | 23,620.4    | 23,620.4    | 23,620.4    |
| Federal Funds             | 257,878.5   | 246,425.8   | 233,761.4   | 233,761.4   | 233,761.4   | 233,761.4   | 233,761.4   | 233,761.4   | 233,761.4   | 233,761.4   | 233,761.4   |
| Operations                | 1.466.641.0 | 1.478.166.1 | 1,510,560.3 | 1,541,638.0 | 1.570.707.4 | 1.597.773.4 | 1.624.892.1 | 1.652.065.0 | 1.679.293.5 | 1.706.579.2 | 1.733.923.6 |
| General Fund Unrestricted | 1,173,568.2 | 1.194.072.8 | 1,239,231.4 | 1,270,309.1 | 1,299,378.5 | 1,326,444.5 | 1,353,563.2 | 1,380,736.1 | 1,407,964.6 | 1,435,250.3 | 1,462,594.7 |
| General Fund Designated   | 12.297.1    | 13.947.1    | 13.947.1    | 13.947.1    | 13.947.1    | 13.947.1    | 13.947.1    | 13.947.1    | 13.947.1    | 13.947.1    | 13.947.1    |
| Other State Funds         | 22.897.2    | 23.720.4    | 23.620.4    | 23,620.4    | 23.620.4    | 23.620.4    | 23.620.4    | 23.620.4    | 23.620.4    | 23.620.4    | 23,620.4    |
| Federal Funds             | 257,878.5   | 246,425.8   | 233,761.4   | 233,761.4   | 233,761.4   | 233,761.4   | 233,761.4   | 233,761.4   | 233,761.4   | 233,761.4   | 233,761.4   |
| Formula Programs          | 1,162,398.2 | 1.172.595.8 | 1,208,922.7 | 1,235,887.6 | 1.262.902.4 | 1,289,968.4 | 1,317,087.1 | 1,344,260.0 | 1.371.488.5 | 1.398.774.2 | 1.426.118.6 |
| General Fund Unrestricted | 1.128.242.8 | 1.136.790.4 | 1.175.781.7 | 1.202.746.6 | 1.229.761.4 | 1.256.827.4 | 1.283.946.1 | 1.311.119.0 | 1.338.347.5 | 1.365.633.2 | 1.392.977.6 |
| General Fund Designated   | 10.700.0    | 12.350.0    | 12.350.0    | 12,350.0    | 12.350.0    | 12.350.0    | 12,350.0    | 12.350.0    | 12.350.0    | 12,350.0    | 12.350.0    |
| Other State Funds         | 0.0         | 0.0         | 0.0         | 0.0         | 0.0         | 0.0         | 0.0         | 0.0         | 0.0         | 0.0         | 0.0         |
| Federal Funds             | 23,455.4    | 23,455.4    | 20,791.0    | 20,791.0    | 20,791.0    | 20,791.0    | 20,791.0    | 20,791.0    | 20,791.0    | 20,791.0    | 20,791.0    |
| Formula Detail            |             |             |             |             |             |             |             |             |             |             |             |
| Foundation Program        | 1,086,638.4 | 1,096,249.6 | 1,130,660.2 | 1,155,660.2 | 1,180,660.2 | 1,205,660.2 | 1,230,660.2 | 1,255,660.2 | 1,280,660.2 | 1,305,660.2 | 1,330,660.2 |
| General Fund Unrestricted | 1,052,483.0 | 1,060,444.2 | 1,097,519.2 | 1,122,519.2 | 1,147,519.2 | 1,172,519.2 | 1,197,519.2 | 1,222,519.2 | 1,247,519.2 | 1,272,519.2 | 1,297,519.2 |
| General Fund Designated   | 10,700.0    | 12,350.0    | 12,350.0    | 12,350.0    | 12,350.0    | 12,350.0    | 12,350.0    | 12,350.0    | 12,350.0    | 12,350.0    | 12,350.0    |
| Other State Funds         | 0.0         | 0.0         | 0.0         | 0.0         | 0.0         | 0.0         | 0.0         | 0.0         | 0.0         | 0.0         | 0.0         |
| Federal Funds             | 23,455.4    | 23,455.4    | 20,791.0    | 20,791.0    | 20,791.0    | 20,791.0    | 20,791.0    | 20,791.0    | 20,791.0    | 20,791.0    | 20,791.0    |
| Pupil Transportation      | 63,839.2    | 64,228.4    | 65,994.7    | 67,809.6    | 69,674.4    | 71,590.4    | 73,559.1    | 75,582.0    | 77,660.5    | 79,796.2    | 81,990.6    |
| General Fund Unrestricted | 63,839.2    | 64,228.4    | 65,994.7    | 67,809.6    | 69,674.4    | 71,590.4    | 73,559.1    | 75,582.0    | 77,660.5    | 79,796.2    | 81,990.6    |
| General Fund Designated   | 0.0         | 0.0         | 0.0         | 0.0         | 0.0         | 0.0         | 0.0         | 0.0         | 0.0         | 0.0         | 0.0         |
| Other State Funds         | 0.0         | 0.0         | 0.0         | 0.0         | 0.0         | 0.0         | 0.0         | 0.0         | 0.0         | 0.0         | 0.0         |
| Federal Funds             | 0.0         | 0.0         | 0.0         | 0.0         | 0.0         | 0.0         | 0.0         | 0.0         | 0.0         | 0.0         | 0.0         |
| Boarding Home Grants      | 1,690.8     | 1,690.8     | 1,690.8     | 1,690.8     | 1,690.8     | 1,690.8     | 1,690.8     | 1,690.8     | 1,690.8     | 1,690.8     | 1,690.8     |
| General Fund Unrestricted | 1,690.8     | 1,690.8     | 1,690.8     | 1,690.8     | 1,690.8     | 1,690.8     | 1,690.8     | 1,690.8     | 1,690.8     | 1,690.8     | 1,690.8     |
| General Fund Designated   | 0.0         | 0.0         | 0.0         | 0.0         | 0.0         | 0.0         | 0.0         | 0.0         | 0.0         | 0.0         | 0.0         |
| Other State Funds         | 0.0         | 0.0         | 0.0         | 0.0         | 0.0         | 0.0         | 0.0         | 0.0         | 0.0         | 0.0         | 0.0         |
| Federal Funds             | 0.0         | 0.0         | 0.0         | 0.0         | 0.0         | 0.0         | 0.0         | 0.0         | 0.0         | 0.0         | 0.0         |