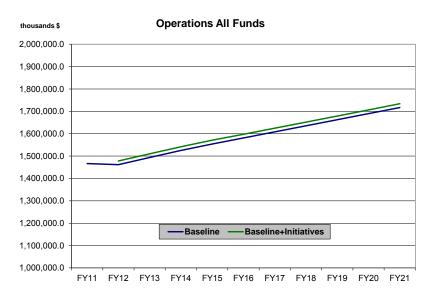

# Baseline Budget Growth 1/ (thousands \$)

| (nousands \$)             | <u>FY11</u> | <u>FY12</u> | <u>FY13</u> | <u>FY14</u> | <u>FY15</u> | <u>FY16</u> | <u>FY17</u> | <u>FY18</u> | <u>FY19</u> | <u>FY20</u> | <u>FY21</u> |
|---------------------------|-------------|-------------|-------------|-------------|-------------|-------------|-------------|-------------|-------------|-------------|-------------|
| Total Appropriations      | 1,466,641.0 | 1,462,184.1 | 1,495,578.3 | 1,526,656.0 | 1,555,725.4 | 1,581,091.4 | 1,608,210.1 | 1,635,383.0 | 1,662,611.5 | 1,689,897.2 | 1,717,241.6 |
| General Fund Unrestricted | 1,173,568.2 | 1,194,448.8 | 1,240,507.4 | 1,271,585.1 | 1,300,654.5 | 1,326,020.5 | 1,353,139.2 | 1,380,312.1 | 1,407,540.6 | 1,434,826.3 | 1,462,170.7 |
| General Fund Designated   | 12,297.1    | 13,947.1    | 13,947.1    | 13,947.1    | 13,947.1    | 13,947.1    | 13,947.1    | 13,947.1    | 13,947.1    | 13,947.1    | 13,947.1    |
| Other State Funds         | 22,897.2    | 23,462.4    | 23,462.4    | 23,462.4    | 23,462.4    | 23,462.4    | 23,462.4    | 23,462.4    | 23,462.4    | 23,462.4    | 23,462.4    |
| Federal Funds             | 257,878.5   | 230,325.8   | 217,661.4   | 217,661.4   | 217,661.4   | 217,661.4   | 217,661.4   | 217,661.4   | 217,661.4   | 217,661.4   | 217,661.4   |
| Operations                | 1,466,641.0 | 1,461,384.1 | 1,493,878.3 | 1,524,956.0 | 1,554,025.4 | 1,581,091.4 | 1,608,210.1 | 1,635,383.0 | 1,662,611.5 | 1,689,897.2 | 1,717,241.6 |
| General Fund Unrestricted | 1,173,568.2 | 1,193,648.8 | 1,238,807.4 | 1,269,885.1 | 1,298,954.5 | 1,326,020.5 | 1,353,139.2 | 1,380,312.1 | 1,407,540.6 | 1,434,826.3 | 1,462,170.7 |
| General Fund Designated   | 12,297.1    | 13,947.1    | 13,947.1    | 13,947.1    | 13,947.1    | 13,947.1    | 13,947.1    | 13,947.1    | 13,947.1    | 13,947.1    | 13,947.1    |
| Other State Funds         | 22,897.2    | 23,462.4    | 23,462.4    | 23,462.4    | 23,462.4    | 23,462.4    | 23,462.4    | 23,462.4    | 23,462.4    | 23,462.4    | 23,462.4    |
| Federal Funds             | 257,878.5   | 230,325.8   | 217,661.4   | 217,661.4   | 217,661.4   | 217,661.4   | 217,661.4   | 217,661.4   | 217,661.4   | 217,661.4   | 217,661.4   |
| Formula Programs          | 1,162,398.2 | 1,172,595.8 | 1,208,922.7 | 1,235,887.6 | 1,262,902.4 | 1,289,968.4 | 1,317,087.1 | 1,344,260.0 | 1,371,488.5 | 1,398,774.2 | 1,426,118.6 |
| General Fund Unrestricted | 1,128,242.8 | 1,136,790.4 | 1,175,781.7 | 1,202,746.6 | 1,229,761.4 | 1,256,827.4 | 1,283,946.1 | 1,311,119.0 | 1,338,347.5 | 1,365,633.2 | 1,392,977.6 |
| General Fund Designated   | 10,700.0    | 12,350.0    | 12,350.0    | 12,350.0    | 12,350.0    | 12,350.0    | 12,350.0    | 12,350.0    | 12,350.0    | 12,350.0    | 12,350.0    |
| Other State Funds         | 0.0         | 0.0         | 0.0         | 0.0         | 0.0         | 0.0         | 0.0         | 0.0         | 0.0         | 0.0         | 0.0         |
| Federal Funds             | 23,455.4    | 23,455.4    | 20,791.0    | 20,791.0    | 20,791.0    | 20,791.0    | 20,791.0    | 20,791.0    | 20,791.0    | 20,791.0    | 20,791.0    |
| <u>Formula Detail</u>     |             |             |             |             |             |             |             |             |             |             |             |
| Foundation Program        | 1,086,638.4 | 1,096,249.6 | 1,130,660.2 | 1,155,660.2 | 1,180,660.2 | 1,205,660.2 | 1,230,660.2 | 1,255,660.2 | 1,280,660.2 | 1,305,660.2 | 1,330,660.2 |
| General Fund Unrestricted | 1,052,483.0 | 1,060,444.2 | 1,097,519.2 | 1,122,519.2 | 1,147,519.2 | 1,172,519.2 | 1,197,519.2 | 1,222,519.2 | 1,247,519.2 | 1,272,519.2 | 1,297,519.2 |
| General Fund Designated   | 10,700.0    | 12,350.0    | 12,350.0    | 12,350.0    | 12,350.0    | 12,350.0    | 12,350.0    | 12,350.0    | 12,350.0    | 12,350.0    | 12,350.0    |
| Other State Funds         | 0.0         | 0.0         | 0.0         | 0.0         | 0.0         | 0.0         | 0.0         | 0.0         | 0.0         | 0.0         | 0.0         |
| Federal Funds             | 23,455.4    | 23,455.4    | 20,791.0    | 20,791.0    | 20,791.0    | 20,791.0    | 20,791.0    | 20,791.0    | 20,791.0    | 20,791.0    | 20,791.0    |
| Pupil Transportation      | 63,839.2    | 64,228.4    | 65,994.7    | 67,809.6    | 69,674.4    | 71,590.4    | 73,559.1    | 75,582.0    | 77,660.5    | 79,796.2    | 81,990.6    |
| General Fund Unrestricted | 63,839.2    | 64,228.4    | 65,994.7    | 67,809.6    | 69,674.4    | 71,590.4    | 73,559.1    | 75,582.0    | 77,660.5    | 79,796.2    | 81,990.6    |
| General Fund Designated   | 0.0         | 0.0         | 0.0         | 0.0         | 0.0         | 0.0         | 0.0         | 0.0         | 0.0         | 0.0         | 0.0         |
| Other State Funds         | 0.0         | 0.0         | 0.0         | 0.0         | 0.0         | 0.0         | 0.0         | 0.0         | 0.0         | 0.0         | 0.0         |
| Federal Funds             | 0.0         | 0.0         | 0.0         | 0.0         | 0.0         | 0.0         | 0.0         | 0.0         | 0.0         | 0.0         | 0.0         |
| Boarding Home Grants      | 1,690.8     | 1,690.8     | 1,690.8     | 1,690.8     | 1,690.8     | 1,690.8     | 1,690.8     | 1,690.8     | 1,690.8     | 1,690.8     | 1,690.8     |
| General Fund Unrestricted | 1,690.8     | 1,690.8     | 1,690.8     | 1,690.8     | 1,690.8     | 1,690.8     | 1,690.8     | 1,690.8     | 1,690.8     | 1,690.8     | 1,690.8     |
| General Fund Designated   | 0.0         | 0.0         | 0.0         | 0.0         | 0.0         | 0.0         | 0.0         | 0.0         | 0.0         | 0.0         | 0.0         |
| Other State Funds         | 0.0         | 0.0         | 0.0         | 0.0         | 0.0         | 0.0         | 0.0         | 0.0         | 0.0         | 0.0         | 0.0         |
| Federal Funds             | 0.0         | 0.0         | 0.0         | 0.0         | 0.0         | 0.0         | 0.0         | 0.0         | 0.0         | 0.0         | 0.0         |

#### **Baseline plus Initiatives**

|                           | <u>FY11</u> | <u>FY12</u> | <u>FY13</u> | <u>FY14</u> | <u>FY15</u> | <u>FY16</u> | <u>FY17</u> | <u>FY18</u> | <u>FY19</u> | <u>FY20</u> | <u>FY21</u> |
|---------------------------|-------------|-------------|-------------|-------------|-------------|-------------|-------------|-------------|-------------|-------------|-------------|
| Total Appropriations      | 1,615,141.0 | 1,528,340.6 | 1,700,220.9 | 1,731,298.6 | 1.760.368.0 | 1,790,734.0 | 1.779.892.1 | 1,807,065.0 | 1.834.293.5 | 1.861.579.2 | 1.888.923.6 |
| General Fund Unrestricted | 1,322,068.2 | 1,224,387.1 | 1,428,892.0 | 1,459,969.7 | 1,489,039.1 | 1,519,405.1 | 1,508,563.2 | 1,535,736.1 | 1,562,964.6 | 1,590,250.3 | 1.617.594.7 |
| General Fund Designated   | 12.297.1    | 33.807.3    | 13,947,1    | 13.947.1    | 13.947.1    | 13.947.1    | 13.947.1    | 13.947.1    | 13.947.1    | 13.947.1    | 13,947,1    |
| Other State Funds         | 22,897.2    | 23,720.4    | 23,620.4    | 23,620.4    | 23,620.4    | 23,620.4    | 23,620.4    | 23,620.4    | 23,620.4    | 23,620.4    | 23,620.4    |
| Federal Funds             | 257,878.5   | 246,425.8   | 233,761.4   | 233,761.4   | 233,761.4   | 233,761.4   | 233,761.4   | 233,761.4   | 233,761.4   | 233,761.4   | 233,761.4   |
| Operations                | 1.466.641.0 | 1.478.166.1 | 1,510,560.3 | 1,541,638.0 | 1.570.707.4 | 1.597.773.4 | 1.624.892.1 | 1.652.065.0 | 1.679.293.5 | 1.706.579.2 | 1.733.923.6 |
| General Fund Unrestricted | 1,173,568.2 | 1.194.072.8 | 1,239,231.4 | 1,270,309.1 | 1,299,378.5 | 1,326,444.5 | 1,353,563.2 | 1,380,736.1 | 1,407,964.6 | 1,435,250.3 | 1,462,594.7 |
| General Fund Designated   | 12.297.1    | 13.947.1    | 13.947.1    | 13.947.1    | 13.947.1    | 13.947.1    | 13.947.1    | 13.947.1    | 13.947.1    | 13.947.1    | 13.947.1    |
| Other State Funds         | 22.897.2    | 23.720.4    | 23.620.4    | 23,620.4    | 23.620.4    | 23.620.4    | 23.620.4    | 23.620.4    | 23.620.4    | 23.620.4    | 23,620.4    |
| Federal Funds             | 257,878.5   | 246,425.8   | 233,761.4   | 233,761.4   | 233,761.4   | 233,761.4   | 233,761.4   | 233,761.4   | 233,761.4   | 233,761.4   | 233,761.4   |
| Formula Programs          | 1,162,398.2 | 1.172.595.8 | 1,208,922.7 | 1,235,887.6 | 1.262.902.4 | 1,289,968.4 | 1,317,087.1 | 1,344,260.0 | 1.371.488.5 | 1.398.774.2 | 1.426.118.6 |
| General Fund Unrestricted | 1.128.242.8 | 1.136.790.4 | 1.175.781.7 | 1.202.746.6 | 1.229.761.4 | 1.256.827.4 | 1.283.946.1 | 1.311.119.0 | 1.338.347.5 | 1.365.633.2 | 1.392.977.6 |
| General Fund Designated   | 10.700.0    | 12.350.0    | 12.350.0    | 12,350.0    | 12.350.0    | 12.350.0    | 12,350.0    | 12.350.0    | 12.350.0    | 12,350.0    | 12.350.0    |
| Other State Funds         | 0.0         | 0.0         | 0.0         | 0.0         | 0.0         | 0.0         | 0.0         | 0.0         | 0.0         | 0.0         | 0.0         |
| Federal Funds             | 23,455.4    | 23,455.4    | 20,791.0    | 20,791.0    | 20,791.0    | 20,791.0    | 20,791.0    | 20,791.0    | 20,791.0    | 20,791.0    | 20,791.0    |
| Formula Detail            |             |             |             |             |             |             |             |             |             |             |             |
| Foundation Program        | 1,086,638.4 | 1,096,249.6 | 1,130,660.2 | 1,155,660.2 | 1,180,660.2 | 1,205,660.2 | 1,230,660.2 | 1,255,660.2 | 1,280,660.2 | 1,305,660.2 | 1,330,660.2 |
| General Fund Unrestricted | 1,052,483.0 | 1,060,444.2 | 1,097,519.2 | 1,122,519.2 | 1,147,519.2 | 1,172,519.2 | 1,197,519.2 | 1,222,519.2 | 1,247,519.2 | 1,272,519.2 | 1,297,519.2 |
| General Fund Designated   | 10,700.0    | 12,350.0    | 12,350.0    | 12,350.0    | 12,350.0    | 12,350.0    | 12,350.0    | 12,350.0    | 12,350.0    | 12,350.0    | 12,350.0    |
| Other State Funds         | 0.0         | 0.0         | 0.0         | 0.0         | 0.0         | 0.0         | 0.0         | 0.0         | 0.0         | 0.0         | 0.0         |
| Federal Funds             | 23,455.4    | 23,455.4    | 20,791.0    | 20,791.0    | 20,791.0    | 20,791.0    | 20,791.0    | 20,791.0    | 20,791.0    | 20,791.0    | 20,791.0    |
| Pupil Transportation      | 63,839.2    | 64,228.4    | 65,994.7    | 67,809.6    | 69,674.4    | 71,590.4    | 73,559.1    | 75,582.0    | 77,660.5    | 79,796.2    | 81,990.6    |
| General Fund Unrestricted | 63,839.2    | 64,228.4    | 65,994.7    | 67,809.6    | 69,674.4    | 71,590.4    | 73,559.1    | 75,582.0    | 77,660.5    | 79,796.2    | 81,990.6    |
| General Fund Designated   | 0.0         | 0.0         | 0.0         | 0.0         | 0.0         | 0.0         | 0.0         | 0.0         | 0.0         | 0.0         | 0.0         |
| Other State Funds         | 0.0         | 0.0         | 0.0         | 0.0         | 0.0         | 0.0         | 0.0         | 0.0         | 0.0         | 0.0         | 0.0         |
| Federal Funds             | 0.0         | 0.0         | 0.0         | 0.0         | 0.0         | 0.0         | 0.0         | 0.0         | 0.0         | 0.0         | 0.0         |
| Boarding Home Grants      | 1,690.8     | 1,690.8     | 1,690.8     | 1,690.8     | 1,690.8     | 1,690.8     | 1,690.8     | 1,690.8     | 1,690.8     | 1,690.8     | 1,690.8     |
| General Fund Unrestricted | 1,690.8     | 1,690.8     | 1,690.8     | 1,690.8     | 1,690.8     | 1,690.8     | 1,690.8     | 1,690.8     | 1,690.8     | 1,690.8     | 1,690.8     |
| General Fund Designated   | 0.0         | 0.0         | 0.0         | 0.0         | 0.0         | 0.0         | 0.0         | 0.0         | 0.0         | 0.0         | 0.0         |
| Other State Funds         | 0.0         | 0.0         | 0.0         | 0.0         | 0.0         | 0.0         | 0.0         | 0.0         | 0.0         | 0.0         | 0.0         |
| Federal Funds             | 0.0         | 0.0         | 0.0         | 0.0         | 0.0         | 0.0         | 0.0         | 0.0         | 0.0         | 0.0         | 0.0         |