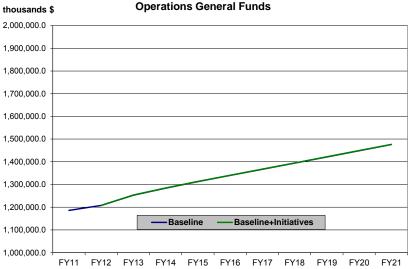

# Baseline Budget Growth 1/ (thousands \$)

| (nousands \$)             | <u>FY11</u> | <u>FY12</u> | <u>FY13</u> | <u>FY14</u> | <u>FY15</u> | <u>FY16</u> | <u>FY17</u> | <u>FY18</u> | <u>FY19</u> | <u>FY20</u> | <u>FY21</u> |
|---------------------------|-------------|-------------|-------------|-------------|-------------|-------------|-------------|-------------|-------------|-------------|-------------|
| Total Appropriations      | 1,466,641.0 | 1,462,184.1 | 1,495,578.3 | 1,526,656.0 | 1,555,725.4 | 1,581,091.4 | 1,608,210.1 | 1,635,383.0 | 1,662,611.5 | 1,689,897.2 | 1,717,241.6 |
| General Fund Unrestricted | 1,173,568.2 | 1,194,448.8 | 1,240,507.4 | 1,271,585.1 | 1,300,654.5 | 1,326,020.5 | 1,353,139.2 | 1,380,312.1 | 1,407,540.6 | 1,434,826.3 | 1,462,170.7 |
| General Fund Designated   | 12,297.1    | 13,947.1    | 13,947.1    | 13,947.1    | 13,947.1    | 13,947.1    | 13,947.1    | 13,947.1    | 13,947.1    | 13,947.1    | 13,947.1    |
| Other State Funds         | 22,897.2    | 23,462.4    | 23,462.4    | 23,462.4    | 23,462.4    | 23,462.4    | 23,462.4    | 23,462.4    | 23,462.4    | 23,462.4    | 23,462.4    |
| Federal Funds             | 257,878.5   | 230,325.8   | 217,661.4   | 217,661.4   | 217,661.4   | 217,661.4   | 217,661.4   | 217,661.4   | 217,661.4   | 217,661.4   | 217,661.4   |
| Operations                | 1,466,641.0 | 1,461,384.1 | 1,493,878.3 | 1,524,956.0 | 1,554,025.4 | 1,581,091.4 | 1,608,210.1 | 1,635,383.0 | 1,662,611.5 | 1,689,897.2 | 1,717,241.6 |
| General Fund Unrestricted | 1,173,568.2 | 1,193,648.8 | 1,238,807.4 | 1,269,885.1 | 1,298,954.5 | 1,326,020.5 | 1,353,139.2 | 1,380,312.1 | 1,407,540.6 | 1,434,826.3 | 1,462,170.7 |
| General Fund Designated   | 12,297.1    | 13,947.1    | 13,947.1    | 13,947.1    | 13,947.1    | 13,947.1    | 13,947.1    | 13,947.1    | 13,947.1    | 13,947.1    | 13,947.1    |
| Other State Funds         | 22,897.2    | 23,462.4    | 23,462.4    | 23,462.4    | 23,462.4    | 23,462.4    | 23,462.4    | 23,462.4    | 23,462.4    | 23,462.4    | 23,462.4    |
| Federal Funds             | 257,878.5   | 230,325.8   | 217,661.4   | 217,661.4   | 217,661.4   | 217,661.4   | 217,661.4   | 217,661.4   | 217,661.4   | 217,661.4   | 217,661.4   |
| Formula Programs          | 1,162,398.2 | 1,172,595.8 | 1,208,922.7 | 1,235,887.6 | 1,262,902.4 | 1,289,968.4 | 1,317,087.1 | 1,344,260.0 | 1,371,488.5 | 1,398,774.2 | 1,426,118.6 |
| General Fund Unrestricted | 1,128,242.8 | 1,136,790.4 | 1,175,781.7 | 1,202,746.6 | 1,229,761.4 | 1,256,827.4 | 1,283,946.1 | 1,311,119.0 | 1,338,347.5 | 1,365,633.2 | 1,392,977.6 |
| General Fund Designated   | 10,700.0    | 12,350.0    | 12,350.0    | 12,350.0    | 12,350.0    | 12,350.0    | 12,350.0    | 12,350.0    | 12,350.0    | 12,350.0    | 12,350.0    |
| Other State Funds         | 0.0         | 0.0         | 0.0         | 0.0         | 0.0         | 0.0         | 0.0         | 0.0         | 0.0         | 0.0         | 0.0         |
| Federal Funds             | 23,455.4    | 23,455.4    | 20,791.0    | 20,791.0    | 20,791.0    | 20,791.0    | 20,791.0    | 20,791.0    | 20,791.0    | 20,791.0    | 20,791.0    |
| <u>Formula Detail</u>     |             |             |             |             |             |             |             |             |             |             |             |
| Foundation Program        | 1,086,638.4 | 1,096,249.6 | 1,130,660.2 | 1,155,660.2 | 1,180,660.2 | 1,205,660.2 | 1,230,660.2 | 1,255,660.2 | 1,280,660.2 | 1,305,660.2 | 1,330,660.2 |
| General Fund Unrestricted | 1,052,483.0 | 1,060,444.2 | 1,097,519.2 | 1,122,519.2 | 1,147,519.2 | 1,172,519.2 | 1,197,519.2 | 1,222,519.2 | 1,247,519.2 | 1,272,519.2 | 1,297,519.2 |
| General Fund Designated   | 10,700.0    | 12,350.0    | 12,350.0    | 12,350.0    | 12,350.0    | 12,350.0    | 12,350.0    | 12,350.0    | 12,350.0    | 12,350.0    | 12,350.0    |
| Other State Funds         | 0.0         | 0.0         | 0.0         | 0.0         | 0.0         | 0.0         | 0.0         | 0.0         | 0.0         | 0.0         | 0.0         |
| Federal Funds             | 23,455.4    | 23,455.4    | 20,791.0    | 20,791.0    | 20,791.0    | 20,791.0    | 20,791.0    | 20,791.0    | 20,791.0    | 20,791.0    | 20,791.0    |
| Pupil Transportation      | 63,839.2    | 64,228.4    | 65,994.7    | 67,809.6    | 69,674.4    | 71,590.4    | 73,559.1    | 75,582.0    | 77,660.5    | 79,796.2    | 81,990.6    |
| General Fund Unrestricted | 63,839.2    | 64,228.4    | 65,994.7    | 67,809.6    | 69,674.4    | 71,590.4    | 73,559.1    | 75,582.0    | 77,660.5    | 79,796.2    | 81,990.6    |
| General Fund Designated   | 0.0         | 0.0         | 0.0         | 0.0         | 0.0         | 0.0         | 0.0         | 0.0         | 0.0         | 0.0         | 0.0         |
| Other State Funds         | 0.0         | 0.0         | 0.0         | 0.0         | 0.0         | 0.0         | 0.0         | 0.0         | 0.0         | 0.0         | 0.0         |
| Federal Funds             | 0.0         | 0.0         | 0.0         | 0.0         | 0.0         | 0.0         | 0.0         | 0.0         | 0.0         | 0.0         | 0.0         |
| Boarding Home Grants      | 1,690.8     | 1,690.8     | 1,690.8     | 1,690.8     | 1,690.8     | 1,690.8     | 1,690.8     | 1,690.8     | 1,690.8     | 1,690.8     | 1,690.8     |
| General Fund Unrestricted | 1,690.8     | 1,690.8     | 1,690.8     | 1,690.8     | 1,690.8     | 1,690.8     | 1,690.8     | 1,690.8     | 1,690.8     | 1,690.8     | 1,690.8     |
| General Fund Designated   | 0.0         | 0.0         | 0.0         | 0.0         | 0.0         | 0.0         | 0.0         | 0.0         | 0.0         | 0.0         | 0.0         |
| Other State Funds         | 0.0         | 0.0         | 0.0         | 0.0         | 0.0         | 0.0         | 0.0         | 0.0         | 0.0         | 0.0         | 0.0         |
| Federal Funds             | 0.0         | 0.0         | 0.0         | 0.0         | 0.0         | 0.0         | 0.0         | 0.0         | 0.0         | 0.0         | 0.0         |

#### **Baseline plus Initiatives**

|                           | <u>FY11</u> | <u>FY12</u> | <u>FY13</u> | <u>FY14</u> | <u>FY15</u> | <u>FY16</u> | <u>FY17</u> | <u>FY18</u> | <u>FY19</u> | <u>FY20</u> | <u>FY21</u> |
|---------------------------|-------------|-------------|-------------|-------------|-------------|-------------|-------------|-------------|-------------|-------------|-------------|
| Total Appropriations      | 1,615,141.0 | 1,528,340.6 | 1,700,220.9 | 1,731,298.6 | 1.760.368.0 | 1,790,734.0 | 1.779.892.1 | 1,807,065.0 | 1.834.293.5 | 1.861.579.2 | 1.888.923.6 |
| General Fund Unrestricted | 1,322,068.2 | 1,224,387.1 | 1,428,892.0 | 1,459,969.7 | 1,489,039.1 | 1,519,405.1 | 1,508,563.2 | 1,535,736.1 | 1,562,964.6 | 1,590,250.3 | 1.617.594.7 |
| General Fund Designated   | 12.297.1    | 33.807.3    | 13,947,1    | 13.947.1    | 13.947.1    | 13.947.1    | 13.947.1    | 13.947.1    | 13.947.1    | 13.947.1    | 13,947,1    |
| Other State Funds         | 22,897.2    | 23,720.4    | 23,620.4    | 23,620.4    | 23,620.4    | 23,620.4    | 23,620.4    | 23,620.4    | 23,620.4    | 23,620.4    | 23,620.4    |
| Federal Funds             | 257,878.5   | 246,425.8   | 233,761.4   | 233,761.4   | 233,761.4   | 233,761.4   | 233,761.4   | 233,761.4   | 233,761.4   | 233,761.4   | 233,761.4   |
| Operations                | 1.466.641.0 | 1.478.166.1 | 1,510,560.3 | 1,541,638.0 | 1.570.707.4 | 1.597.773.4 | 1.624.892.1 | 1.652.065.0 | 1.679.293.5 | 1.706.579.2 | 1.733.923.6 |
| General Fund Unrestricted | 1,173,568.2 | 1.194.072.8 | 1,239,231.4 | 1,270,309.1 | 1,299,378.5 | 1,326,444.5 | 1,353,563.2 | 1,380,736.1 | 1,407,964.6 | 1,435,250.3 | 1,462,594.7 |
| General Fund Designated   | 12.297.1    | 13.947.1    | 13.947.1    | 13.947.1    | 13.947.1    | 13.947.1    | 13.947.1    | 13.947.1    | 13.947.1    | 13.947.1    | 13.947.1    |
| Other State Funds         | 22.897.2    | 23.720.4    | 23.620.4    | 23,620.4    | 23.620.4    | 23.620.4    | 23.620.4    | 23.620.4    | 23.620.4    | 23.620.4    | 23,620.4    |
| Federal Funds             | 257,878.5   | 246,425.8   | 233,761.4   | 233,761.4   | 233,761.4   | 233,761.4   | 233,761.4   | 233,761.4   | 233,761.4   | 233,761.4   | 233,761.4   |
| Formula Programs          | 1,162,398.2 | 1.172.595.8 | 1,208,922.7 | 1,235,887.6 | 1.262.902.4 | 1,289,968.4 | 1,317,087.1 | 1,344,260.0 | 1.371.488.5 | 1.398.774.2 | 1.426.118.6 |
| General Fund Unrestricted | 1.128.242.8 | 1.136.790.4 | 1.175.781.7 | 1.202.746.6 | 1.229.761.4 | 1.256.827.4 | 1.283.946.1 | 1.311.119.0 | 1.338.347.5 | 1.365.633.2 | 1.392.977.6 |
| General Fund Designated   | 10.700.0    | 12.350.0    | 12.350.0    | 12,350.0    | 12.350.0    | 12.350.0    | 12,350.0    | 12.350.0    | 12.350.0    | 12,350.0    | 12.350.0    |
| Other State Funds         | 0.0         | 0.0         | 0.0         | 0.0         | 0.0         | 0.0         | 0.0         | 0.0         | 0.0         | 0.0         | 0.0         |
| Federal Funds             | 23,455.4    | 23,455.4    | 20,791.0    | 20,791.0    | 20,791.0    | 20,791.0    | 20,791.0    | 20,791.0    | 20,791.0    | 20,791.0    | 20,791.0    |
| Formula Detail            |             |             |             |             |             |             |             |             |             |             |             |
| Foundation Program        | 1,086,638.4 | 1,096,249.6 | 1,130,660.2 | 1,155,660.2 | 1,180,660.2 | 1,205,660.2 | 1,230,660.2 | 1,255,660.2 | 1,280,660.2 | 1,305,660.2 | 1,330,660.2 |
| General Fund Unrestricted | 1,052,483.0 | 1,060,444.2 | 1,097,519.2 | 1,122,519.2 | 1,147,519.2 | 1,172,519.2 | 1,197,519.2 | 1,222,519.2 | 1,247,519.2 | 1,272,519.2 | 1,297,519.2 |
| General Fund Designated   | 10,700.0    | 12,350.0    | 12,350.0    | 12,350.0    | 12,350.0    | 12,350.0    | 12,350.0    | 12,350.0    | 12,350.0    | 12,350.0    | 12,350.0    |
| Other State Funds         | 0.0         | 0.0         | 0.0         | 0.0         | 0.0         | 0.0         | 0.0         | 0.0         | 0.0         | 0.0         | 0.0         |
| Federal Funds             | 23,455.4    | 23,455.4    | 20,791.0    | 20,791.0    | 20,791.0    | 20,791.0    | 20,791.0    | 20,791.0    | 20,791.0    | 20,791.0    | 20,791.0    |
| Pupil Transportation      | 63,839.2    | 64,228.4    | 65,994.7    | 67,809.6    | 69,674.4    | 71,590.4    | 73,559.1    | 75,582.0    | 77,660.5    | 79,796.2    | 81,990.6    |
| General Fund Unrestricted | 63,839.2    | 64,228.4    | 65,994.7    | 67,809.6    | 69,674.4    | 71,590.4    | 73,559.1    | 75,582.0    | 77,660.5    | 79,796.2    | 81,990.6    |
| General Fund Designated   | 0.0         | 0.0         | 0.0         | 0.0         | 0.0         | 0.0         | 0.0         | 0.0         | 0.0         | 0.0         | 0.0         |
| Other State Funds         | 0.0         | 0.0         | 0.0         | 0.0         | 0.0         | 0.0         | 0.0         | 0.0         | 0.0         | 0.0         | 0.0         |
| Federal Funds             | 0.0         | 0.0         | 0.0         | 0.0         | 0.0         | 0.0         | 0.0         | 0.0         | 0.0         | 0.0         | 0.0         |
| Boarding Home Grants      | 1,690.8     | 1,690.8     | 1,690.8     | 1,690.8     | 1,690.8     | 1,690.8     | 1,690.8     | 1,690.8     | 1,690.8     | 1,690.8     | 1,690.8     |
| General Fund Unrestricted | 1,690.8     | 1,690.8     | 1,690.8     | 1,690.8     | 1,690.8     | 1,690.8     | 1,690.8     | 1,690.8     | 1,690.8     | 1,690.8     | 1,690.8     |
| General Fund Designated   | 0.0         | 0.0         | 0.0         | 0.0         | 0.0         | 0.0         | 0.0         | 0.0         | 0.0         | 0.0         | 0.0         |
| Other State Funds         | 0.0         | 0.0         | 0.0         | 0.0         | 0.0         | 0.0         | 0.0         | 0.0         | 0.0         | 0.0         | 0.0         |
| Federal Funds             | 0.0         | 0.0         | 0.0         | 0.0         | 0.0         | 0.0         | 0.0         | 0.0         | 0.0         | 0.0         | 0.0         |