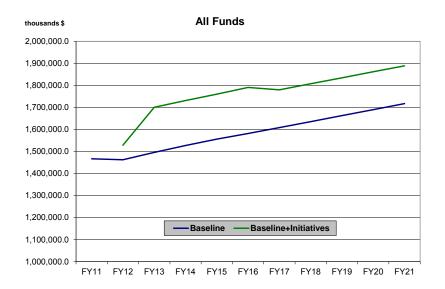

#### **Baseline plus Initiatives**

|                           | <u>FY11</u> | <u>FY12</u> | <u>FY13</u> | <u>FY14</u> | <u>FY15</u> | <u>FY16</u> | <u>FY17</u> | <u>FY18</u> | <u>FY19</u> | <u>FY20</u> | <u>FY21</u> |
|---------------------------|-------------|-------------|-------------|-------------|-------------|-------------|-------------|-------------|-------------|-------------|-------------|
| Total Appropriations      | 1,615,141.0 | 1,528,340.6 | 1,700,220.9 | 1,731,298.6 | 1.760.368.0 | 1,790,734.0 | 1.779.892.1 | 1,807,065.0 | 1.834.293.5 | 1.861.579.2 | 1.888.923.6 |
| General Fund Unrestricted | 1,322,068.2 | 1,224,387.1 | 1,428,892.0 | 1,459,969.7 | 1,489,039.1 | 1,519,405.1 | 1,508,563.2 | 1,535,736.1 | 1,562,964.6 | 1,590,250.3 | 1.617.594.7 |
| General Fund Designated   | 12.297.1    | 33.807.3    | 13,947,1    | 13.947.1    | 13.947.1    | 13.947.1    | 13.947.1    | 13.947.1    | 13.947.1    | 13.947.1    | 13,947,1    |
| Other State Funds         | 22,897.2    | 23,720.4    | 23,620.4    | 23,620.4    | 23,620.4    | 23,620.4    | 23,620.4    | 23,620.4    | 23,620.4    | 23,620.4    | 23,620.4    |
| Federal Funds             | 257,878.5   | 246,425.8   | 233,761.4   | 233,761.4   | 233,761.4   | 233,761.4   | 233,761.4   | 233,761.4   | 233,761.4   | 233,761.4   | 233,761.4   |
| Operations                | 1.466.641.0 | 1.478.166.1 | 1,510,560.3 | 1,541,638.0 | 1.570.707.4 | 1.597.773.4 | 1.624.892.1 | 1.652.065.0 | 1.679.293.5 | 1.706.579.2 | 1.733.923.6 |
| General Fund Unrestricted | 1,173,568.2 | 1.194.072.8 | 1,239,231.4 | 1,270,309.1 | 1,299,378.5 | 1,326,444.5 | 1,353,563.2 | 1,380,736.1 | 1,407,964.6 | 1,435,250.3 | 1,462,594.7 |
| General Fund Designated   | 12.297.1    | 13.947.1    | 13.947.1    | 13.947.1    | 13.947.1    | 13.947.1    | 13.947.1    | 13.947.1    | 13.947.1    | 13.947.1    | 13.947.1    |
| Other State Funds         | 22.897.2    | 23.720.4    | 23.620.4    | 23,620.4    | 23.620.4    | 23.620.4    | 23.620.4    | 23.620.4    | 23.620.4    | 23.620.4    | 23,620.4    |
| Federal Funds             | 257,878.5   | 246,425.8   | 233,761.4   | 233,761.4   | 233,761.4   | 233,761.4   | 233,761.4   | 233,761.4   | 233,761.4   | 233,761.4   | 233,761.4   |
| Formula Programs          | 1,162,398.2 | 1.172.595.8 | 1,208,922.7 | 1,235,887.6 | 1.262.902.4 | 1,289,968.4 | 1,317,087.1 | 1,344,260.0 | 1.371.488.5 | 1.398.774.2 | 1.426.118.6 |
| General Fund Unrestricted | 1.128.242.8 | 1.136.790.4 | 1.175.781.7 | 1.202.746.6 | 1.229.761.4 | 1.256.827.4 | 1.283.946.1 | 1.311.119.0 | 1.338.347.5 | 1.365.633.2 | 1.392.977.6 |
| General Fund Designated   | 10.700.0    | 12.350.0    | 12.350.0    | 12,350.0    | 12.350.0    | 12.350.0    | 12,350.0    | 12.350.0    | 12.350.0    | 12,350.0    | 12.350.0    |
| Other State Funds         | 0.0         | 0.0         | 0.0         | 0.0         | 0.0         | 0.0         | 0.0         | 0.0         | 0.0         | 0.0         | 0.0         |
| Federal Funds             | 23,455.4    | 23,455.4    | 20,791.0    | 20,791.0    | 20,791.0    | 20,791.0    | 20,791.0    | 20,791.0    | 20,791.0    | 20,791.0    | 20,791.0    |
| Formula Detail            |             |             |             |             |             |             |             |             |             |             |             |
| Foundation Program        | 1,086,638.4 | 1,096,249.6 | 1,130,660.2 | 1,155,660.2 | 1,180,660.2 | 1,205,660.2 | 1,230,660.2 | 1,255,660.2 | 1,280,660.2 | 1,305,660.2 | 1,330,660.2 |
| General Fund Unrestricted | 1,052,483.0 | 1,060,444.2 | 1,097,519.2 | 1,122,519.2 | 1,147,519.2 | 1,172,519.2 | 1,197,519.2 | 1,222,519.2 | 1,247,519.2 | 1,272,519.2 | 1,297,519.2 |
| General Fund Designated   | 10,700.0    | 12,350.0    | 12,350.0    | 12,350.0    | 12,350.0    | 12,350.0    | 12,350.0    | 12,350.0    | 12,350.0    | 12,350.0    | 12,350.0    |
| Other State Funds         | 0.0         | 0.0         | 0.0         | 0.0         | 0.0         | 0.0         | 0.0         | 0.0         | 0.0         | 0.0         | 0.0         |
| Federal Funds             | 23,455.4    | 23,455.4    | 20,791.0    | 20,791.0    | 20,791.0    | 20,791.0    | 20,791.0    | 20,791.0    | 20,791.0    | 20,791.0    | 20,791.0    |
| Pupil Transportation      | 63,839.2    | 64,228.4    | 65,994.7    | 67,809.6    | 69,674.4    | 71,590.4    | 73,559.1    | 75,582.0    | 77,660.5    | 79,796.2    | 81,990.6    |
| General Fund Unrestricted | 63,839.2    | 64,228.4    | 65,994.7    | 67,809.6    | 69,674.4    | 71,590.4    | 73,559.1    | 75,582.0    | 77,660.5    | 79,796.2    | 81,990.6    |
| General Fund Designated   | 0.0         | 0.0         | 0.0         | 0.0         | 0.0         | 0.0         | 0.0         | 0.0         | 0.0         | 0.0         | 0.0         |
| Other State Funds         | 0.0         | 0.0         | 0.0         | 0.0         | 0.0         | 0.0         | 0.0         | 0.0         | 0.0         | 0.0         | 0.0         |
| Federal Funds             | 0.0         | 0.0         | 0.0         | 0.0         | 0.0         | 0.0         | 0.0         | 0.0         | 0.0         | 0.0         | 0.0         |
| Boarding Home Grants      | 1,690.8     | 1,690.8     | 1,690.8     | 1,690.8     | 1,690.8     | 1,690.8     | 1,690.8     | 1,690.8     | 1,690.8     | 1,690.8     | 1,690.8     |
| General Fund Unrestricted | 1,690.8     | 1,690.8     | 1,690.8     | 1,690.8     | 1,690.8     | 1,690.8     | 1,690.8     | 1,690.8     | 1,690.8     | 1,690.8     | 1,690.8     |
| General Fund Designated   | 0.0         | 0.0         | 0.0         | 0.0         | 0.0         | 0.0         | 0.0         | 0.0         | 0.0         | 0.0         | 0.0         |
| Other State Funds         | 0.0         | 0.0         | 0.0         | 0.0         | 0.0         | 0.0         | 0.0         | 0.0         | 0.0         | 0.0         | 0.0         |
| Federal Funds             | 0.0         | 0.0         | 0.0         | 0.0         | 0.0         | 0.0         | 0.0         | 0.0         | 0.0         | 0.0         | 0.0         |