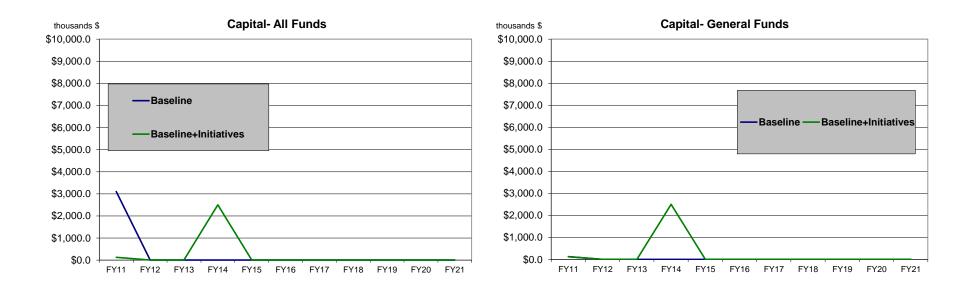

The budget plan includes anticipated capital funding needs to replace the Voter Registration and Election Management System (VREMS) in FY 2012, and the statewide replacement of the optical scan ballot tabulation units and touch screen voting system. The assumptions and numbers that make up the plan will continue to change as new information becomes available.

## **Baseline Budget Growth 1/**

| (thousands | \$) |
|------------|-----|
|------------|-----|

|                           | <u>FY11</u> | <u>FY12</u> | <u>FY13</u> | <u>FY14</u> | <u>FY15</u> | <u>FY16</u> | <u>FY17</u> | <u>FY18</u> | <u>FY19</u> | <u>FY20</u> | <u>FY21</u> |
|---------------------------|-------------|-------------|-------------|-------------|-------------|-------------|-------------|-------------|-------------|-------------|-------------|
| Total Appropriations      | 35,405.7    | 27,963.8    | 31,345.6    | 27,480.2    | 31,445.6    | 27,480.2    | 30,945.6    | 27,480.2    | 31,445.6    | 27,480.2    | 30,945.6    |
| General Fund Unrestricted | 31,369.3    | 27,209.5    | 30,591.3    | 26,725.9    | 30,691.3    | 26,725.9    | 30,191.3    | 26,725.9    | 30,691.3    | 26,725.9    | 30,191.3    |
| General Fund Designated   | 4.9         | 4.9         | 4.9         | 4.9         | 4.9         | 4.9         | 4.9         | 4.9         | 4.9         | 4.9         | 4.9         |
| Other State Funds         | 3,840.1     | 558.0       | 558.0       | 558.0       | 558.0       | 558.0       | 558.0       | 558.0       | 558.0       | 558.0       | 558.0       |
| Federal Funds             | 191.4       | 191.4       | 191.4       | 191.4       | 191.4       | 191.4       | 191.4       | 191.4       | 191.4       | 191.4       | 191.4       |
| Operations                | 32,306.9    | 27,963.8    | 31,345.6    | 27,480.2    | 31,445.6    | 27,480.2    | 30,945.6    | 27,480.2    | 31,445.6    | 27,480.2    | 30,945.6    |
| General Fund Unrestricted | 31,245.5    | 27,209.5    | 30,591.3    | 26,725.9    | 30,691.3    | 26,725.9    | 30,191.3    | 26,725.9    | 30,691.3    | 26,725.9    | 30,191.3    |
| General Fund Designated   | 4.9         | 4.9         | 4.9         | 4.9         | 4.9         | 4.9         | 4.9         | 4.9         | 4.9         | 4.9         | 4.9         |
| Other State Funds         | 865.1       | 558.0       | 558.0       | 558.0       | 558.0       | 558.0       | 558.0       | 558.0       | 558.0       | 558.0       | 558.0       |
| Federal Funds             | 191.4       | 191.4       | 191.4       | 191.4       | 191.4       | 191.4       | 191.4       | 191.4       | 191.4       | 191.4       | 191.4       |
| Formula Programs          | 0.0         | 0.0         | 0.0         | 0.0         | 0.0         | 0.0         | 0.0         | 0.0         | 0.0         | 0.0         | 0.0         |
| General Fund Unrestricted | 0.0         | 0.0         | 0.0         | 0.0         | 0.0         | 0.0         | 0.0         | 0.0         | 0.0         | 0.0         | 0.0         |
| General Fund Designated   | 0.0         | 0.0         | 0.0         | 0.0         | 0.0         | 0.0         | 0.0         | 0.0         | 0.0         | 0.0         | 0.0         |
| Other State Funds         | 0.0         | 0.0         | 0.0         | 0.0         | 0.0         | 0.0         | 0.0         | 0.0         | 0.0         | 0.0         | 0.0         |
| Federal Funds             | 0.0         | 0.0         | 0.0         | 0.0         | 0.0         | 0.0         | 0.0         | 0.0         | 0.0         | 0.0         | 0.0         |
| Non-formula Programs      | 32,306.9    | 27,963.8    | 31,345.6    | 27,480.2    | 31,445.6    | 27,480.2    | 30,945.6    | 27,480.2    | 31,445.6    | 27,480.2    | 30,945.6    |
| General Fund Unrestricted | 31,245.5    | 27,209.5    | 30,591.3    | 26,725.9    | 30,691.3    | 26,725.9    | 30,191.3    | 26,725.9    | 30,691.3    | 26,725.9    | 30,191.3    |
| General Fund Designated   | 4.9         | 4.9         | 4.9         | 4.9         | 4.9         | 4.9         | 4.9         | 4.9         | 4.9         | 4.9         | 4.9         |
| Other State Funds         | 865.1       | 558.0       | 558.0       | 558.0       | 558.0       | 558.0       | 558.0       | 558.0       | 558.0       | 558.0       | 558.0       |
| Federal Funds             | 191.4       | 191.4       | 191.4       | 191.4       | 191.4       | 191.4       | 191.4       | 191.4       | 191.4       | 191.4       | 191.4       |
| Capital                   | 3,098.8     | 0.0         | 0.0         | 0.0         | 0.0         | 0.0         | 0.0         | 0.0         | 0.0         | 0.0         | 0.0         |
| General Fund Unrestricted | 123.8       | 0.0         | 0.0         | 0.0         | 0.0         | 0.0         | 0.0         | 0.0         | 0.0         | 0.0         | 0.0         |
| General Fund Designated   | 0.0         | 0.0         | 0.0         | 0.0         | 0.0         | 0.0         | 0.0         | 0.0         | 0.0         | 0.0         | 0.0         |
| Other State Funds         | 2,975.0     | 0.0         | 0.0         | 0.0         | 0.0         | 0.0         | 0.0         | 0.0         | 0.0         | 0.0         | 0.0         |
| Federal Funds             | 0.0         | 0.0         | 0.0         | 0.0         | 0.0         | 0.0         | 0.0         | 0.0         | 0.0         | 0.0         | 0.0         |

#### **Baseline plus Initiatives**

(thousands \$)

| (thousands \$)            | <u>FY11</u> | <u>FY12</u> | <u>FY13</u> | <u>FY14</u> | <u>FY15</u> | <u>FY16</u> | <u>FY17</u> | <u>FY18</u> | <u>FY19</u> | <u>FY20</u> | <u>FY21</u> |
|---------------------------|-------------|-------------|-------------|-------------|-------------|-------------|-------------|-------------|-------------|-------------|-------------|
| Total Appropriations      | 35,405.7    | 31,356.8    | 30,475.4    | 32,480.2    | 31,445.6    | 27,480.2    | 30,945.6    | 27,480.2    | 31,445.6    | 27,480.2    | 30,945.6    |
| General Fund Unrestricted | 31,369.3    | 28,214.2    | 29,932.8    | 29,437.6    | 30,903.0    | 26,937.6    | 30,403.0    | 26,937.6    | 30,903.0    | 26,937.6    | 30,403.0    |
| General Fund Designated   | 4.9         | 4.9         | 4.9         | 4.9         | 4.9         | 4.9         | 4.9         | 4.9         | 4.9         | 4.9         | 4.9         |
| Other State Funds         | 3,840.1     | 2,946.3     | 346.3       | 2,846.3     | 346.3       | 346.3       | 346.3       | 346.3       | 346.3       | 346.3       | 346.3       |
| Federal Funds             | 191.4       | 191.4       | 191.4       | 191.4       | 191.4       | 191.4       | 191.4       | 191.4       | 191.4       | 191.4       | 191.4       |
| Operations                | 32,306.9    | 28,756.8    | 30,475.4    | 27,480.2    | 31,445.6    | 27,480.2    | 30,945.6    | 27,480.2    | 31,445.6    | 27,480.2    | 30,945.6    |
| General Fund Unrestricted | 31,245.5    | 28,214.2    | 29,932.8    | 26,937.6    | 30,903.0    | 26,937.6    | 30,403.0    | 26,937.6    | 30,903.0    | 26,937.6    | 30,403.0    |
| General Fund Designated   | 4.9         | 4.9         | 4.9         | 4.9         | 4.9         | 4.9         | 4.9         | 4.9         | 4.9         | 4.9         | 4.9         |
| Other State Funds         | 865.1       | 346.3       | 346.3       | 346.3       | 346.3       | 346.3       | 346.3       | 346.3       | 346.3       | 346.3       | 346.3       |
| Federal Funds             | 191.4       | 191.4       | 191.4       | 191.4       | 191.4       | 191.4       | 191.4       | 191.4       | 191.4       | 191.4       | 191.4       |
| Formula Programs          | 0.0         | 0.0         | 0.0         | 0.0         | 0.0         | 0.0         | 0.0         | 0.0         | 0.0         | 0.0         | 0.0         |
| General Fund Unrestricted | 0.0         | 0.0         | 0.0         | 0.0         | 0.0         | 0.0         | 0.0         | 0.0         | 0.0         | 0.0         | 0.0         |
| General Fund Designated   | 0.0         | 0.0         | 0.0         | 0.0         | 0.0         | 0.0         | 0.0         | 0.0         | 0.0         | 0.0         | 0.0         |
| Other State Funds         | 0.0         | 0.0         | 0.0         | 0.0         | 0.0         | 0.0         | 0.0         | 0.0         | 0.0         | 0.0         | 0.0         |
| Federal Funds             | 0.0         | 0.0         | 0.0         | 0.0         | 0.0         | 0.0         | 0.0         | 0.0         | 0.0         | 0.0         | 0.0         |
| Non-formula Programs      | 32,306.9    | 28,756.8    | 30,475.4    | 27,480.2    | 31,445.6    | 27,480.2    | 30,945.6    | 27,480.2    | 31,445.6    | 27,480.2    | 30,945.6    |
| General Fund Unrestricted | 31,245.5    | 28,214.2    | 29,932.8    | 26,937.6    | 30,903.0    | 26,937.6    | 30,403.0    | 26,937.6    | 30,903.0    | 26,937.6    | 30,403.0    |
| General Fund Designated   | 4.9         | 4.9         | 4.9         | 4.9         | 4.9         | 4.9         | 4.9         | 4.9         | 4.9         | 4.9         | 4.9         |
| Other State Funds         | 865.1       | 346.3       | 346.3       | 346.3       | 346.3       | 346.3       | 346.3       | 346.3       | 346.3       | 346.3       | 346.3       |
| Federal Funds             | 191.4       | 191.4       | 191.4       | 191.4       | 191.4       | 191.4       | 191.4       | 191.4       | 191.4       | 191.4       | 191.4       |
| Capital                   | 3,098.8     | 2,600.0     | 0.0         | 5,000.0     | 0.0         | 0.0         | 0.0         | 0.0         | 0.0         | 0.0         | 0.0         |
| General Fund Unrestricted | 123.8       | 0.0         | 0.0         | 2,500.0     | 0.0         | 0.0         | 0.0         | 0.0         | 0.0         | 0.0         | 0.0         |
| General Fund Designated   | 0.0         | 0.0         | 0.0         | 0.0         | 0.0         | 0.0         | 0.0         | 0.0         | 0.0         | 0.0         | 0.0         |
| Other State Funds         | 2,975.0     | 2,600.0     | 0.0         | 2,500.0     | 0.0         | 0.0         | 0.0         | 0.0         | 0.0         | 0.0         | 0.0         |
| Federal Funds             | 0.0         | 0.0         | 0.0         | 0.0         | 0.0         | 0.0         | 0.0         | 0.0         | 0.0         | 0.0         | 0.0         |

| Description                                              |              | FY2011        | FY2012        | FY2013 | FY2014  | FY2015 | FY2016 | FY2017 | FY2018 | FY2019 | FY2020 | FY202 |
|----------------------------------------------------------|--------------|---------------|---------------|--------|---------|--------|--------|--------|--------|--------|--------|-------|
| Capital numbers are portrayed as the total request for e | each year, I | not cumulativ | ve or increme | ntal.  |         |        |        |        |        |        |        |       |
| Capital Budget                                           |              |               |               |        |         |        |        |        |        |        |        |       |
| Division of Elections DHSS grant for polling place       | GFU          | -             |               |        |         |        |        |        |        |        |        |       |
| accessibility                                            | GFD          |               |               |        |         |        |        |        |        |        |        |       |
|                                                          | Other        | -             | 100.0         |        |         |        |        |        |        |        |        |       |
|                                                          | Fed          | -             |               |        |         |        |        |        |        |        |        |       |
|                                                          | Total        | -             | 100.0         | -      | -       | -      |        |        |        |        |        |       |
| Division of Elections VREMS replacement (federal         | GFU          |               |               |        |         |        |        |        |        |        |        |       |
| HAVA funds in Election Fund)                             | GFD          |               |               |        |         |        |        |        |        |        |        |       |
|                                                          | Other        |               | 2,500.0       |        |         |        |        |        |        |        |        |       |
|                                                          | Fed          |               |               |        |         |        |        |        |        |        |        |       |
|                                                          | Total        | -             | 2,500.0       | -      | -       | -      | -      |        |        |        |        |       |
| Division of Elections replacement of optical scan ballot | GFU          | -             | -             | -      | 2,500.0 |        | -      | -      | -      | -      | -      |       |
| tabulation units with GF funds; and touch sceen voting   | GFD          |               |               |        |         |        |        |        |        |        |        |       |
| system with federal HAVA funds in the Election Fund.     | Other        | -             | -             | -      | 2,500.0 |        | -      | -      | -      | -      | -      |       |
|                                                          | Fed          |               |               |        |         |        |        |        |        |        |        |       |
|                                                          | Total        | -             | -             | -      | 5,000.0 | -      | -      | -      | -      | -      | -      |       |
| Tota                                                     | al           | -             | 2,600.0       | -      | 5,000.0 | -      | -      | -      | -      | -      | -      |       |
| Capital Summar                                           | v            | FY2011        | FY2012        | FY2013 | FY2014  | FY2015 | FY2016 | FY2017 | FY2018 | FY2019 | FY2020 | FY202 |
| General Fund                                             |              | -             | -             | -      | 2,500.0 | -      | -      | -      | -      | -      | -      | -     |
| General Funds Designated                                 | d            | -             | -             | -      | -       | -      | -      | -      | -      | -      | -      | -     |
| Other Funds                                              | 5            | -             | 2,600.0       | -      | 2,500.0 | -      | -      | -      | -      | -      | -      | -     |
| Federal Funds                                            | s            | -             | -             | -      | -       | -      | -      | -      | -      | -      | -      |       |
| Tota                                                     | ıl           | -             | 2,600.0       | -      | 5,000.0 | -      | -      | -      | -      | -      | -      | -     |

| Description                                              |              | FY2011        | FY2012        | FY2013 | FY2014  | FY2015 | FY2016 | FY2017 | FY2018 | FY2019 | FY2020 | FY202 |
|----------------------------------------------------------|--------------|---------------|---------------|--------|---------|--------|--------|--------|--------|--------|--------|-------|
| Capital numbers are portrayed as the total request for e | each year, i | not cumulativ | ve or increme | ntal.  |         |        |        |        |        |        |        |       |
| Capital Budget                                           |              |               |               |        |         |        |        |        |        |        |        |       |
| Division of Elections DHSS grant for polling place       | GFU          | -             |               |        |         |        |        |        |        |        |        |       |
| accessibility                                            | GFD          |               |               |        |         |        |        |        |        |        |        |       |
|                                                          | Other        | -             | 100.0         |        |         |        |        |        |        |        |        |       |
|                                                          | Fed          | -             |               |        |         |        |        |        |        |        |        |       |
|                                                          | Total        | -             | 100.0         | -      | -       | -      |        |        |        |        |        |       |
| Division of Elections VREMS replacement (federal         | GFU          |               |               |        |         |        |        |        |        |        |        |       |
| HAVA funds in Election Fund)                             | GFD          |               |               |        |         |        |        |        |        |        |        |       |
|                                                          | Other        |               | 2,500.0       |        |         |        |        |        |        |        |        |       |
|                                                          | Fed          |               |               |        |         |        |        |        |        |        |        |       |
|                                                          | Total        | -             | 2,500.0       | -      | -       | -      | -      |        |        |        |        |       |
| Division of Elections replacement of optical scan ballot | GFU          | -             | -             | -      | 2,500.0 |        | -      | -      | -      | -      | -      |       |
| tabulation units with GF funds; and touch sceen voting   | GFD          |               |               |        |         |        |        |        |        |        |        |       |
| system with federal HAVA funds in the Election Fund.     | Other        | -             | -             | -      | 2,500.0 |        | -      | -      | -      | -      | -      |       |
|                                                          | Fed          |               |               |        |         |        |        |        |        |        |        |       |
|                                                          | Total        | -             | -             | -      | 5,000.0 | -      | -      | -      | -      | -      | -      |       |
| Tota                                                     | al           | -             | 2,600.0       | -      | 5,000.0 | -      | -      | -      | -      | -      | -      |       |
| Capital Summary                                          | /            | FY2011        | FY2012        | FY2013 | FY2014  | FY2015 | FY2016 | FY2017 | FY2018 | FY2019 | FY2020 | FY202 |
| General Fund                                             |              | -             | -             | -      | 2,500.0 | -      | -      | -      | -      | -      | -      |       |
| General Funds Designated                                 |              | -             | -             | -      | -       | -      | -      | -      | -      | -      | -      | -     |
| Other Funds                                              |              | -             | 2,600.0       | -      | 2,500.0 | -      | -      | -      | -      | -      | -      |       |
| Federal Funds                                            |              | -             | _,            | -      | _,      | -      | -      | -      | -      | -      | -      |       |
| Tota                                                     |              | -             | 2,600.0       | -      | 5,000.0 | -      | -      | -      | -      | -      | -      | -     |