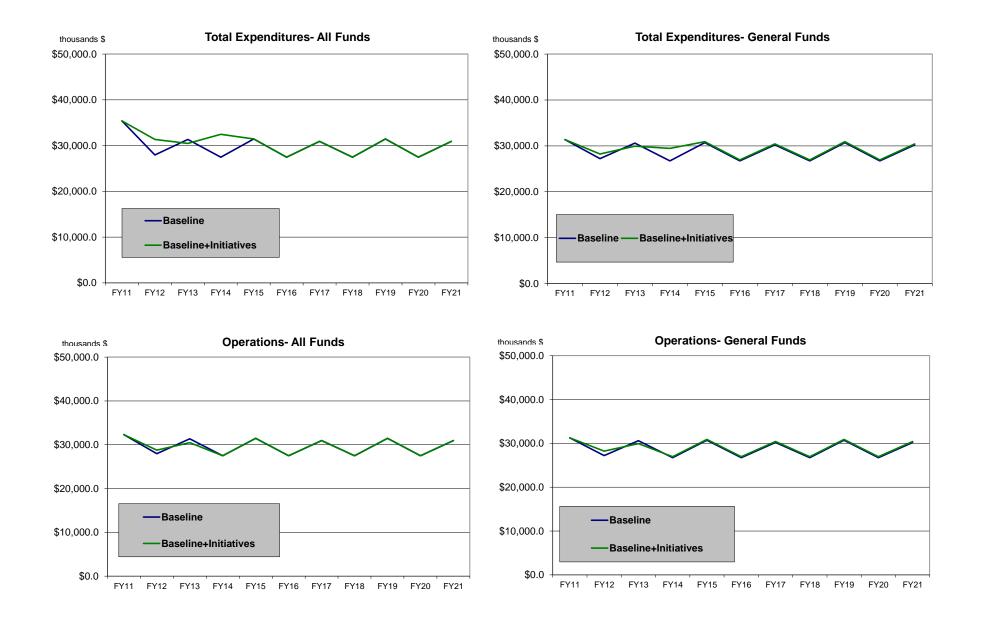

The following document provides an estimate of budget change over the next ten years. The fluctuations in base operating levels reflect the every-other-year funding increase and corresponding decrease related to statewide primary and general elections activity. This ten year plan includes the anticipated costs for the Redistricting Board's development and adoption of a redistricting plan following the decennial census, and implementation of the plan by the Division of Elections. Also included in the base operating levels is additional funding for gubernatorial transitions every four years beginning with 2014.

The budget plan includes anticipated capital funding needs to replace the Voter Registration and Election Management System (VREMS) in FY 2012, and the statewide replacement of the optical scan ballot tabulation units and touch screen voting system. The assumptions and numbers that make up the plan will continue to change as new information becomes available.

## **Baseline Budget Growth 1/**

| (thousands | \$) |
|------------|-----|
|------------|-----|

|                           | <u>FY11</u> | <u>FY12</u> | <u>FY13</u> | <u>FY14</u> | <u>FY15</u> | <u>FY16</u> | <u>FY17</u> | <u>FY18</u> | <u>FY19</u> | <u>FY20</u> | <u>FY21</u> |
|---------------------------|-------------|-------------|-------------|-------------|-------------|-------------|-------------|-------------|-------------|-------------|-------------|
| Total Appropriations      | 35,405.7    | 27,963.8    | 31,345.6    | 27,480.2    | 31,445.6    | 27,480.2    | 30,945.6    | 27,480.2    | 31,445.6    | 27,480.2    | 30,945.6    |
| General Fund Unrestricted | 31,369.3    | 27,209.5    | 30,591.3    | 26,725.9    | 30,691.3    | 26,725.9    | 30,191.3    | 26,725.9    | 30,691.3    | 26,725.9    | 30,191.3    |
| General Fund Designated   | 4.9         | 4.9         | 4.9         | 4.9         | 4.9         | 4.9         | 4.9         | 4.9         | 4.9         | 4.9         | 4.9         |
| Other State Funds         | 3,840.1     | 558.0       | 558.0       | 558.0       | 558.0       | 558.0       | 558.0       | 558.0       | 558.0       | 558.0       | 558.0       |
| Federal Funds             | 191.4       | 191.4       | 191.4       | 191.4       | 191.4       | 191.4       | 191.4       | 191.4       | 191.4       | 191.4       | 191.4       |
| Operations                | 32,306.9    | 27,963.8    | 31,345.6    | 27,480.2    | 31,445.6    | 27,480.2    | 30,945.6    | 27,480.2    | 31,445.6    | 27,480.2    | 30,945.6    |
| General Fund Unrestricted | 31,245.5    | 27,209.5    | 30,591.3    | 26,725.9    | 30,691.3    | 26,725.9    | 30,191.3    | 26,725.9    | 30,691.3    | 26,725.9    | 30,191.3    |
| General Fund Designated   | 4.9         | 4.9         | 4.9         | 4.9         | 4.9         | 4.9         | 4.9         | 4.9         | 4.9         | 4.9         | 4.9         |
| Other State Funds         | 865.1       | 558.0       | 558.0       | 558.0       | 558.0       | 558.0       | 558.0       | 558.0       | 558.0       | 558.0       | 558.0       |
| Federal Funds             | 191.4       | 191.4       | 191.4       | 191.4       | 191.4       | 191.4       | 191.4       | 191.4       | 191.4       | 191.4       | 191.4       |
| Formula Programs          | 0.0         | 0.0         | 0.0         | 0.0         | 0.0         | 0.0         | 0.0         | 0.0         | 0.0         | 0.0         | 0.0         |
| General Fund Unrestricted | 0.0         | 0.0         | 0.0         | 0.0         | 0.0         | 0.0         | 0.0         | 0.0         | 0.0         | 0.0         | 0.0         |
| General Fund Designated   | 0.0         | 0.0         | 0.0         | 0.0         | 0.0         | 0.0         | 0.0         | 0.0         | 0.0         | 0.0         | 0.0         |
| Other State Funds         | 0.0         | 0.0         | 0.0         | 0.0         | 0.0         | 0.0         | 0.0         | 0.0         | 0.0         | 0.0         | 0.0         |
| Federal Funds             | 0.0         | 0.0         | 0.0         | 0.0         | 0.0         | 0.0         | 0.0         | 0.0         | 0.0         | 0.0         | 0.0         |
| Non-formula Programs      | 32,306.9    | 27,963.8    | 31,345.6    | 27,480.2    | 31,445.6    | 27,480.2    | 30,945.6    | 27,480.2    | 31,445.6    | 27,480.2    | 30,945.6    |
| General Fund Unrestricted | 31,245.5    | 27,209.5    | 30,591.3    | 26,725.9    | 30,691.3    | 26,725.9    | 30,191.3    | 26,725.9    | 30,691.3    | 26,725.9    | 30,191.3    |
| General Fund Designated   | 4.9         | 4.9         | 4.9         | 4.9         | 4.9         | 4.9         | 4.9         | 4.9         | 4.9         | 4.9         | 4.9         |
| Other State Funds         | 865.1       | 558.0       | 558.0       | 558.0       | 558.0       | 558.0       | 558.0       | 558.0       | 558.0       | 558.0       | 558.0       |
| Federal Funds             | 191.4       | 191.4       | 191.4       | 191.4       | 191.4       | 191.4       | 191.4       | 191.4       | 191.4       | 191.4       | 191.4       |
| Capital                   | 3,098.8     | 0.0         | 0.0         | 0.0         | 0.0         | 0.0         | 0.0         | 0.0         | 0.0         | 0.0         | 0.0         |
| General Fund Unrestricted | 123.8       | 0.0         | 0.0         | 0.0         | 0.0         | 0.0         | 0.0         | 0.0         | 0.0         | 0.0         | 0.0         |
| General Fund Designated   | 0.0         | 0.0         | 0.0         | 0.0         | 0.0         | 0.0         | 0.0         | 0.0         | 0.0         | 0.0         | 0.0         |
| Other State Funds         | 2,975.0     | 0.0         | 0.0         | 0.0         | 0.0         | 0.0         | 0.0         | 0.0         | 0.0         | 0.0         | 0.0         |
| Federal Funds             | 0.0         | 0.0         | 0.0         | 0.0         | 0.0         | 0.0         | 0.0         | 0.0         | 0.0         | 0.0         | 0.0         |

#### **Baseline plus Initiatives**

(thousands \$)

| (thousands \$)            | <u>FY11</u> | <u>FY12</u> | <u>FY13</u> | <u>FY14</u> | <u>FY15</u> | <u>FY16</u> | <u>FY17</u> | <u>FY18</u> | <u>FY19</u> | <u>FY20</u> | <u>FY21</u> |
|---------------------------|-------------|-------------|-------------|-------------|-------------|-------------|-------------|-------------|-------------|-------------|-------------|
| Total Appropriations      | 35,405.7    | 31,356.8    | 30,475.4    | 32,480.2    | 31,445.6    | 27,480.2    | 30,945.6    | 27,480.2    | 31,445.6    | 27,480.2    | 30,945.6    |
| General Fund Unrestricted | 31,369.3    | 28,214.2    | 29,932.8    | 29,437.6    | 30,903.0    | 26,937.6    | 30,403.0    | 26,937.6    | 30,903.0    | 26,937.6    | 30,403.0    |
| General Fund Designated   | 4.9         | 4.9         | 4.9         | 4.9         | 4.9         | 4.9         | 4.9         | 4.9         | 4.9         | 4.9         | 4.9         |
| Other State Funds         | 3,840.1     | 2,946.3     | 346.3       | 2,846.3     | 346.3       | 346.3       | 346.3       | 346.3       | 346.3       | 346.3       | 346.3       |
| Federal Funds             | 191.4       | 191.4       | 191.4       | 191.4       | 191.4       | 191.4       | 191.4       | 191.4       | 191.4       | 191.4       | 191.4       |
| Operations                | 32,306.9    | 28,756.8    | 30,475.4    | 27,480.2    | 31,445.6    | 27,480.2    | 30,945.6    | 27,480.2    | 31,445.6    | 27,480.2    | 30,945.6    |
| General Fund Unrestricted | 31,245.5    | 28,214.2    | 29,932.8    | 26,937.6    | 30,903.0    | 26,937.6    | 30,403.0    | 26,937.6    | 30,903.0    | 26,937.6    | 30,403.0    |
| General Fund Designated   | 4.9         | 4.9         | 4.9         | 4.9         | 4.9         | 4.9         | 4.9         | 4.9         | 4.9         | 4.9         | 4.9         |
| Other State Funds         | 865.1       | 346.3       | 346.3       | 346.3       | 346.3       | 346.3       | 346.3       | 346.3       | 346.3       | 346.3       | 346.3       |
| Federal Funds             | 191.4       | 191.4       | 191.4       | 191.4       | 191.4       | 191.4       | 191.4       | 191.4       | 191.4       | 191.4       | 191.4       |
| Formula Programs          | 0.0         | 0.0         | 0.0         | 0.0         | 0.0         | 0.0         | 0.0         | 0.0         | 0.0         | 0.0         | 0.0         |
| General Fund Unrestricted | 0.0         | 0.0         | 0.0         | 0.0         | 0.0         | 0.0         | 0.0         | 0.0         | 0.0         | 0.0         | 0.0         |
| General Fund Designated   | 0.0         | 0.0         | 0.0         | 0.0         | 0.0         | 0.0         | 0.0         | 0.0         | 0.0         | 0.0         | 0.0         |
| Other State Funds         | 0.0         | 0.0         | 0.0         | 0.0         | 0.0         | 0.0         | 0.0         | 0.0         | 0.0         | 0.0         | 0.0         |
| Federal Funds             | 0.0         | 0.0         | 0.0         | 0.0         | 0.0         | 0.0         | 0.0         | 0.0         | 0.0         | 0.0         | 0.0         |
| Non-formula Programs      | 32,306.9    | 28,756.8    | 30,475.4    | 27,480.2    | 31,445.6    | 27,480.2    | 30,945.6    | 27,480.2    | 31,445.6    | 27,480.2    | 30,945.6    |
| General Fund Unrestricted | 31,245.5    | 28,214.2    | 29,932.8    | 26,937.6    | 30,903.0    | 26,937.6    | 30,403.0    | 26,937.6    | 30,903.0    | 26,937.6    | 30,403.0    |
| General Fund Designated   | 4.9         | 4.9         | 4.9         | 4.9         | 4.9         | 4.9         | 4.9         | 4.9         | 4.9         | 4.9         | 4.9         |
| Other State Funds         | 865.1       | 346.3       | 346.3       | 346.3       | 346.3       | 346.3       | 346.3       | 346.3       | 346.3       | 346.3       | 346.3       |
| Federal Funds             | 191.4       | 191.4       | 191.4       | 191.4       | 191.4       | 191.4       | 191.4       | 191.4       | 191.4       | 191.4       | 191.4       |
| Capital                   | 3,098.8     | 2,600.0     | 0.0         | 5,000.0     | 0.0         | 0.0         | 0.0         | 0.0         | 0.0         | 0.0         | 0.0         |
| General Fund Unrestricted | 123.8       | 0.0         | 0.0         | 2,500.0     | 0.0         | 0.0         | 0.0         | 0.0         | 0.0         | 0.0         | 0.0         |
| General Fund Designated   | 0.0         | 0.0         | 0.0         | 0.0         | 0.0         | 0.0         | 0.0         | 0.0         | 0.0         | 0.0         | 0.0         |
| Other State Funds         | 2,975.0     | 2,600.0     | 0.0         | 2,500.0     | 0.0         | 0.0         | 0.0         | 0.0         | 0.0         | 0.0         | 0.0         |
| Federal Funds             | 0.0         | 0.0         | 0.0         | 0.0         | 0.0         | 0.0         | 0.0         | 0.0         | 0.0         | 0.0         | 0.0         |