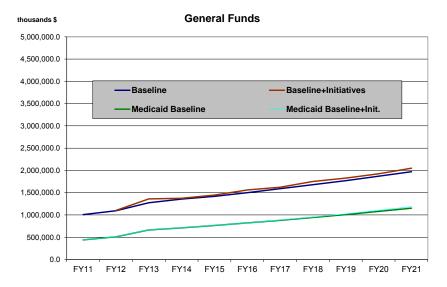

#### **Baseline Budget Growth 1/**

(thousands \$) FY11 FY12 **FY13** FY14 FY15 FY16 FY17 **FY18 FY19** FY20 FY21 **Total Appropriations** 2.272.465.5 2.454.168.4 2.592.544.5 2.745.408.5 2,888,280.6 3,058,198.7 3,237,356.2 3,418,615.5 3,608,728.6 3,811,336.3 4.019.058.4 General Fund Undesignated 941,381.1 1,020,208.6 1,206,000.7 1,285,426.5 1,345,606.5 1,426,688.9 1,513,809.7 1,598,856.7 1,688,278.1 1,785,468.4 1,884,573.9 General Fund Designated 68,170,4 72,712.2 69,492.9 71,404.0 73,367.6 75,385.2 77,458.3 79,588.4 81,777.1 84,026.0 86,336.7 Other State Funds 94.489.5 99.925.2 90.739.3 93.235.1 96.214.5 98.880.2 102.087.5 104.989.3 108.388.5 111.488.2 115.091.5 Federal Funds 1,168,424.5 1,261,322.4 1.226.311.5 1,295,342.9 1.373.091.9 1,457,244.3 1,544,000.7 1,635,181.2 1,730,284.9 1,830,353.7 1,933,056.3 Operations 2,262,160.5 2.445.107.1 2,580,846.5 2,721,203.4 2,877,332.6 3,045,270.7 3.221.495.0 3,404,887.5 3,597,780.6 3,799,608.3 4,007,610.4 931.076.1 1,011,783.6 1.195.556.3 1.262.132.5 1.335.769.6 1,415,110.0 1,499,059.6 1.586.499.8 1,678,441.2 1.774.651.5 1.874.237.0 General Fund Undesignated 73,367.6 77,458.3 General Fund Designated 68,170,4 72,712.2 69,492.9 71,404.0 75,385.2 79,588.4 81,777.1 84,026.0 86.336.7 95,464.5 104,439.3 94,489.5 99,375.2 89,989.3 92,685.1 98,330.2 101,337.5 107,638.5 110,938.2 114,341.5 Other State Funds Federal Funds 1,168,424.5 1,261,236.1 1,225,807.9 1,294,981.8 1,372,730.8 1,456,445.2 1,543,639.6 1,634,360.1 1,729,923.8 1,829,992.6 1,932,695.2 Formula Programs 1,566,475.0 1,752,450.3 1,846,372.2 1,966,531.0 2,101,906.7 2,248,520.7 2,402,834.3 2,563,713.7 2,733,474.5 2,911,533.7 3,095,113.8 General Fund Undesignated 580,338.5 647,955.7 825,262.9 881.656.1 944,830.0 1,013,419.6 1,086,322.7 1,162,412.6 1,242,691.7 1,326,918.8 1,414,191.7 General Fund Designated 18,032.2 20,732.2 16,559.2 17,014.6 17,482.5 17,963.3 18,457.3 18,964.8 19,486.4 20,022.2 20,572.9 14,829.4 17,659.7 18,472.5 19,320.1 Other State Funds 22,719.2 22,869.2 14,217.4 15,467.8 16,133.6 16,880.5 20,203.9 Federal Funds 945,385.1 1,060,893.2 990,332.7 1,053,031.0 1,124,126.4 1,201,004.2 1,281,173.9 1,364,676.5 1,452,824.0 1,545,272.6 1,640,145.3 Formula Detail Behavioral Health Medicaid Svc 160.570.4 175,745.7 191,229.5 204.098.2 218,740.5 234,672.6 251,323.8 268,687.4 287,039.7 306,307.3 326,150.6 98,999.7 General Fund Undesignated 57,944.0 63,808.0 86,316.7 92,250.1 106,382.6 114,107.0 122,169.2 130,694.8 139,650.1 148,911.8 General Fund Designated 1.500.0 1.500.0 0.0 0.0 0.0 0.0 0.0 0.0 0.0 0.0 0.0 100.0 100.0 Other State Funds 717.5 717.5 100.0 100.0 100.0 100.0 100.0 100.0 100.0 Federal Funds 100.408.9 109,720.2 104,812.8 111,748.1 119,640.8 128,190.0 137,116.8 146,418.2 156,244.9 166,557.2 177.138.8 **Children's Medicaid Services** 13,562.4 13,937.4 12,643.3 13,494.1 14,462.1 15,515.6 16,616.5 17,764.4 18,977.8 20,251.7 21.563.7 General Fund Undesignated 5,396.5 5,584.0 5,352.0 5,720.3 6,139.3 6,598.0 7,077.9 7,578.8 8,108.6 8,665.1 9,241.0 General Fund Designated 0.0 0.0 0.0 0.0 0.0 0.0 0.0 0.0 0.0 0.0 0.0 Other State Funds 0.0 0.0 0.0 0.0 0.0 0.0 0.0 0.0 0.0 0.0 0.0 8,353.4 Federal Funds 8.165.9 7.291.3 7.773.8 8.322.8 8.917.6 9.538.6 10.185.6 10.869.2 11.586.6 12.322.7 Adult Prev Dental Medicaid Svc 9,213.4 8,995.5 9,482.5 10,120.5 10,846.6 11,636.7 12,462.3 13,323.3 14,233.4 15,188.8 16,172.7 General Fund Undesignated 2,981.7 3,038.4 4,014.0 4,290.2 4,604.5 4,948.5 5,308.4 5,684.1 6,081.5 6,498.9 6,930.7 General Fund Designated 0.0 0.0 0.0 0.0 0.0 0.0 0.0 0.0 0.0 0.0 0.0 Other State Funds 0.0 0.0 0.0 0.0 0.0 0.0 0.0 0.0 0.0 0.0 0.0 Federal Funds 5,830.3 8,689.9 6,231.7 5,957.1 5,468.5 6.242.1 6.688.2 7,153.9 7,639.2 8.151.9 9.242.0 743,128.9 850,993.3 892,931.2 953,020.5 ,340,309.6 ,430,277.7 1,522,934.6 Medicaid Services 1,021,391.7 1,095,785.5 1,173,536.5 ,254,614.5 General Fund Undesignated 222,537.7 256,035.4 349,057.3 373,444.7 401,185.4 431,569.5 463,367.2 496,563.1 531,671.9 568,554.4 606,738.7 847.5 847.5 0.0 0.0 0.0 0.0 0.0 0.0 0.0 0.0 0.0 General Fund Designated Other State Funds 9.796.7 9.796.7 4.316.0 4,316.0 4.316.0 4.316.0 4.316.0 4.316.0 4.316.0 4.316.0 4.316.0 Federal Funds 584,313.7 659,900.0 509,947.0 539,557.9 575,259.8 615,890.3 705,853.3 753,735.4 804,321.7 857,407.3 911,879.9

#### **Baseline plus Initiatives**

|                                                                                                                                  | <u>FY11</u>                                                   | <u>FY12</u>                                                     | <u>FY13</u>                                                   | <u>FY14</u>                                                     | <u>FY15</u>                                                     | <u>FY16</u>                                                       | <u>FY17</u>                                                       | <u>FY18</u>                                                       | <u>FY19</u>                                                       | <u>FY20</u>                                                       | <u>FY21</u>                                                       |
|----------------------------------------------------------------------------------------------------------------------------------|---------------------------------------------------------------|-----------------------------------------------------------------|---------------------------------------------------------------|-----------------------------------------------------------------|-----------------------------------------------------------------|-------------------------------------------------------------------|-------------------------------------------------------------------|-------------------------------------------------------------------|-------------------------------------------------------------------|-------------------------------------------------------------------|-------------------------------------------------------------------|
| <b>Total Appropriations</b>                                                                                                      | 2,272,465.5                                                   | 2,469,376.9                                                     | 2,702,876.5                                                   | 2,879,098.6                                                     | 3,150,249.0                                                     | 3,374,173.9                                                       | 3,538,882.6                                                       | 3,773,432.6                                                       | 3,965,829.3                                                       | 4,179,587.7                                                       | 4,425,428.1                                                       |
| General Fund Undesignated                                                                                                        | 941,381.1                                                     | 1,029,172.2                                                     | 1,288,375.4                                                   | 1,302,110.4                                                     | 1,370,323.3                                                     | 1,483,443.3                                                       | 1,540,992.8                                                       | 1,668,451.3                                                       | 1,738,513.1                                                       | 1,832,510.9                                                       | 1,956,467.9                                                       |
| General Fund Designated                                                                                                          | 68,170.4                                                      | 73,956.9                                                        | 70,771.9                                                      | 72,718.1                                                        | 74,727.5                                                        | 77,538.2                                                          | 80,487.2                                                          | 82,700.6                                                          | 86,942.4                                                          | 91,354.9                                                          | 93,665.7                                                          |
| Other State Funds                                                                                                                | 94,489.5                                                      | 101,169.9                                                       | 92,018.3                                                      | 94,549.2                                                        | 97,564.8                                                        | 100,279.9                                                         | 103,538.2                                                         | 106,479.9                                                         | 109,952.0                                                         | 113,127.4                                                         | 116,730.7                                                         |
| Federal Funds                                                                                                                    | 1,168,424.5                                                   | 1,265,077.8                                                     | 1,251,710.8                                                   | 1,409,720.8                                                     | 1,607,633.5                                                     | 1,712,912.6                                                       | 1,813,864.3                                                       | 1,915,800.8                                                       | 2,030,421.8                                                       | 2,142,594.5                                                       | 2,258,563.9                                                       |
| Operations                                                                                                                       | 2,262,160.5                                                   | 2,447,596.6                                                     | 2,583,404.5                                                   | 2,838,416.3                                                     | 3,117,203.2                                                     | 3,304,160.5                                                       | 3,505,788.6                                                       | 3,707,966.1                                                       | 3,928,692.2                                                       | 4,159,859.7                                                       | 4,389,190.9                                                       |
| General Fund Undesignated                                                                                                        | 931,076.1                                                     | 1,011,783.6                                                     | 1,195,556.3                                                   | 1,263,089.2                                                     | 1,338,388.6                                                     | 1,414,779.0                                                       | 1,509,009.9                                                       | 1,604,355.9                                                       | 1,702,487.1                                                       | 1,813,694.0                                                       | 1,921,341.8                                                       |
| General Fund Designated                                                                                                          | 68,170.4                                                      | 73,956.9                                                        | 70,771.9                                                      | 72,718.1                                                        | 74,727.5                                                        | 77,538.2                                                          | 80,487.2                                                          | 82,700.6                                                          | 86,942.4                                                          | 91,354.9                                                          | 93,665.7                                                          |
| Other State Funds                                                                                                                | 94,489.5                                                      | 100,619.9                                                       | 91,268.3                                                      | 93,999.2                                                        | 96,814.8                                                        | 99,729.9                                                          | 102,788.2                                                         | 105,929.9                                                         | 109,202.0                                                         | 112,577.4                                                         | 115,980.7                                                         |
| Federal Funds                                                                                                                    | 1,168,424.5                                                   | 1,261,236.1                                                     | 1,225,807.9                                                   | 1,408,609.7                                                     | 1,607,272.4                                                     | 1,712,113.5                                                       | 1,813,503.2                                                       | 1,914,979.7                                                       | 2,030,060.7                                                       | 2,142,233.4                                                       | 2,258,202.8                                                       |
| Formula Programs<br>General Fund Undesignated<br>General Fund Designated<br>Other State Funds<br>Federal Funds<br>Formula Detail | 1,566,475.0<br>580,338.5<br>18,032.2<br>22,719.2<br>945,385.1 | 1,752,450.3<br>647,955.7<br>20,732.2<br>22,869.2<br>1,060,893.2 | 1,846,372.2<br>825,262.9<br>16,559.2<br>14,217.4<br>990,332.7 | 2,081,115.6<br>882,612.8<br>17,014.6<br>14,829.4<br>1,166,658.9 | 2,338,478.5<br>946,868.6<br>17,482.5<br>15,467.8<br>1,358,659.6 | 2,500,961.3<br>1,011,516.2<br>17,963.3<br>16,133.6<br>1,455,348.2 | 2,672,666.2<br>1,089,038.7<br>18,457.3<br>16,880.5<br>1,548,289.8 | 2,851,932.9<br>1,172,835.4<br>18,964.8<br>17,659.7<br>1,642,472.9 | 3,041,152.4<br>1,256,558.8<br>19,486.4<br>18,472.5<br>1,746,634.8 | 3,239,727.9<br>1,352,891.7<br>20,022.2<br>19,320.1<br>1,847,493.9 | 3,444,637.0<br>1,448,226.8<br>20,572.9<br>20,203.9<br>1,955,633.4 |
| Behavioral Health Medicaid Svc                                                                                                   | 160,570.4                                                     | 175,745.7                                                       | 191,229.5                                                     | 204,098.2                                                       | 218,740.5                                                       | 234,672.6                                                         | 251,323.8                                                         | 268,687.4                                                         | 287,039.7                                                         | 306,307.3                                                         | 326,150.6                                                         |
| General Fund Undesignated                                                                                                        | 57,944.0                                                      | 63,808.0                                                        | 86,316.7                                                      | 92,250.1                                                        | 98,999.7                                                        | 106,382.6                                                         | 114,107.0                                                         | 122,169.2                                                         | 130,694.8                                                         | 139,650.1                                                         | 148,911.8                                                         |
| General Fund Designated                                                                                                          | 1,500.0                                                       | 1,500.0                                                         | 0.0                                                           | 0.0                                                             | 0.0                                                             | 0.0                                                               | 0.0                                                               | 0.0                                                               | 0.0                                                               | 0.0                                                               | 0.0                                                               |
| Other State Funds                                                                                                                | 717.5                                                         | 717.5                                                           | 100.0                                                         | 100.0                                                           | 100.0                                                           | 100.0                                                             | 100.0                                                             | 100.0                                                             | 100.0                                                             | 100.0                                                             | 100.0                                                             |
| Federal Funds                                                                                                                    | 100,408.9                                                     | 109,720.2                                                       | 104,812.8                                                     | 111,748.1                                                       | 119,640.8                                                       | 128,190.0                                                         | 137,116.8                                                         | 146,418.2                                                         | 156,244.9                                                         | 166,557.2                                                         | 177,138.8                                                         |
| <b>Children's Medicaid Services</b>                                                                                              | 13,562.4                                                      | 13,937.4                                                        | 12,643.3                                                      | 13,494.1                                                        | 14,462.1                                                        | 15,515.6                                                          | 16,616.5                                                          | 17,764.4                                                          | 18,977.8                                                          | 20,251.7                                                          | 21,563.7                                                          |
| General Fund Undesignated                                                                                                        | 5,396.5                                                       | 5,584.0                                                         | 5,352.0                                                       | 5,720.3                                                         | 6,139.3                                                         | 6,598.0                                                           | 7,077.9                                                           | 7,578.8                                                           | 8,108.6                                                           | 8,665.1                                                           | 9,241.0                                                           |
| General Fund Designated                                                                                                          | 0.0                                                           | 0.0                                                             | 0.0                                                           | 0.0                                                             | 0.0                                                             | 0.0                                                               | 0.0                                                               | 0.0                                                               | 0.0                                                               | 0.0                                                               | 0.0                                                               |
| Other State Funds                                                                                                                | 0.0                                                           | 0.0                                                             | 0.0                                                           | 0.0                                                             | 0.0                                                             | 0.0                                                               | 0.0                                                               | 0.0                                                               | 0.0                                                               | 0.0                                                               | 0.0                                                               |
| Federal Funds                                                                                                                    | 8,165.9                                                       | 8,353.4                                                         | 7,291.3                                                       | 7,773.8                                                         | 8,322.8                                                         | 8,917.6                                                           | 9,538.6                                                           | 10,185.6                                                          | 10,869.2                                                          | 11,586.6                                                          | 12,322.7                                                          |
| Adult Prev Dental Medicaid Svc                                                                                                   | 9,213.4                                                       | 8,995.5                                                         | 9,482.5                                                       | 10,120.5                                                        | 10,846.6                                                        | 11,636.7                                                          | 12,462.3                                                          | 13,323.3                                                          | 14,233.4                                                          | 15,188.8                                                          | 16,172.7                                                          |
| General Fund Undesignated                                                                                                        | 2,981.7                                                       | 3,038.4                                                         | 4,014.0                                                       | 4,290.2                                                         | 4,604.5                                                         | 4,948.5                                                           | 5,308.4                                                           | 5,684.1                                                           | 6,081.5                                                           | 6,498.9                                                           | 6,930.7                                                           |
| General Fund Designated                                                                                                          | 0.0                                                           | 0.0                                                             | 0.0                                                           | 0.0                                                             | 0.0                                                             | 0.0                                                               | 0.0                                                               | 0.0                                                               | 0.0                                                               | 0.0                                                               | 0.0                                                               |
| Other State Funds                                                                                                                | 0.0                                                           | 0.0                                                             | 0.0                                                           | 0.0                                                             | 0.0                                                             | 0.0                                                               | 0.0                                                               | 0.0                                                               | 0.0                                                               | 0.0                                                               | 0.0                                                               |
| Federal Funds                                                                                                                    | 6,231.7                                                       | 5,957.1                                                         | 5,468.5                                                       | 5,830.3                                                         | 6,242.1                                                         | 6,688.2                                                           | 7,153.9                                                           | 7,639.2                                                           | 8,151.9                                                           | 8,689.9                                                           | 9,242.0                                                           |
| <i>Medicaid Services</i>                                                                                                         | 743,128.9                                                     | 850,993.3                                                       | 892,931.2                                                     | 1,067,605.1                                                     | 1,257,963.5                                                     | 1,348,226.1                                                       | 1,443,368.4                                                       | 1,542,833.7                                                       | 1,647,987.5                                                       | 1,758,471.9                                                       | 1,872,457.8                                                       |
| General Fund Undesignated                                                                                                        | 222,537.7                                                     | 256,035.4                                                       | 349,057.3                                                     | 374,401.4                                                       | 403,224.0                                                       | 429,666.1                                                         | 466,083.2                                                         | 506,985.9                                                         | 545,539.0                                                         | 594,527.3                                                         | 640,773.8                                                         |
| General Fund Designated                                                                                                          | 847.5                                                         | 847.5                                                           | 0.0                                                           | 0.0                                                             | 0.0                                                             | 0.0                                                               | 0.0                                                               | 0.0                                                               | 0.0                                                               | 0.0                                                               | 0.0                                                               |
| Other State Funds                                                                                                                | 9,796.7                                                       | 9,796.7                                                         | 4,316.0                                                       | 4,316.0                                                         | 4,316.0                                                         | 4,316.0                                                           | 4,316.0                                                           | 4,316.0                                                           | 4,316.0                                                           | 4,316.0                                                           | 4,316.0                                                           |
| Federal Funds                                                                                                                    | 509,947.0                                                     | 584,313.7                                                       | 539,557.9                                                     | 688,887.7                                                       | 850,423.5                                                       | 914,244.0                                                         | 972,969.2                                                         | 1,031,531.8                                                       | 1,098,132.5                                                       | 1,159,628.6                                                       | 1,227,368.0                                                       |