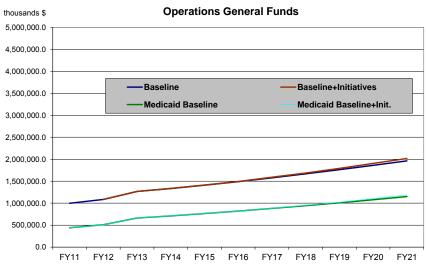

#### **Baseline Budget Growth 1/**

(thousands \$) FY11 FY12 **FY13** FY14 FY15 FY16 FY17 **FY18 FY19** FY20 FY21 **Total Appropriations** 2.272.465.5 2.454.168.4 2.592.544.5 2.745.408.5 2,888,280.6 3,058,198.7 3,237,356.2 3,418,615.5 3,608,728.6 3,811,336.3 4.019.058.4 General Fund Undesignated 941,381.1 1,020,208.6 1,206,000.7 1,285,426.5 1,345,606.5 1,426,688.9 1,513,809.7 1,598,856.7 1,688,278.1 1,785,468.4 1,884,573.9 General Fund Designated 68,170,4 72,712.2 69,492.9 71,404.0 73,367.6 75,385.2 77,458.3 79,588.4 81,777.1 84,026.0 86,336.7 Other State Funds 94.489.5 99.925.2 90.739.3 93.235.1 96.214.5 98.880.2 102.087.5 104.989.3 108.388.5 111.488.2 115.091.5 Federal Funds 1,168,424.5 1,261,322.4 1.226.311.5 1,295,342.9 1.373.091.9 1,457,244.3 1,544,000.7 1,635,181.2 1,730,284.9 1,830,353.7 1,933,056.3 Operations 2,262,160.5 2.445.107.1 2,580,846.5 2,721,203.4 2,877,332.6 3,045,270.7 3.221.495.0 3,404,887.5 3,597,780.6 3,799,608.3 4,007,610.4 931.076.1 1,011,783.6 1.195.556.3 1.262.132.5 1.335.769.6 1,415,110.0 1,499,059.6 1.586.499.8 1,678,441.2 1.774.651.5 1.874.237.0 General Fund Undesignated 73,367.6 77,458.3 General Fund Designated 68,170,4 72,712.2 69,492.9 71,404.0 75,385.2 79,588.4 81,777.1 84,026.0 86.336.7 95,464.5 104,439.3 94,489.5 99,375.2 89,989.3 92,685.1 98,330.2 101,337.5 107,638.5 110,938.2 114,341.5 Other State Funds Federal Funds 1,168,424.5 1,261,236.1 1,225,807.9 1,294,981.8 1,372,730.8 1,456,445.2 1,543,639.6 1,634,360.1 1,729,923.8 1,829,992.6 1,932,695.2 Formula Programs 1,566,475.0 1,752,450.3 1,846,372.2 1,966,531.0 2,101,906.7 2,248,520.7 2,402,834.3 2,563,713.7 2,733,474.5 2,911,533.7 3,095,113.8 General Fund Undesignated 580,338.5 647,955.7 825,262.9 881.656.1 944,830.0 1,013,419.6 1,086,322.7 1,162,412.6 1,242,691.7 1,326,918.8 1,414,191.7 General Fund Designated 18,032.2 20,732.2 16,559.2 17,014.6 17,482.5 17,963.3 18,457.3 18,964.8 19,486.4 20,022.2 20,572.9 14,829.4 17,659.7 18,472.5 19,320.1 Other State Funds 22,719.2 22,869.2 14,217.4 15,467.8 16,133.6 16,880.5 20,203.9 Federal Funds 945,385.1 1,060,893.2 990,332.7 1,053,031.0 1,124,126.4 1,201,004.2 1,281,173.9 1,364,676.5 1,452,824.0 1,545,272.6 1,640,145.3 Formula Detail Behavioral Health Medicaid Svc 160.570.4 175,745.7 191,229.5 204.098.2 218,740.5 234,672.6 251,323.8 268,687.4 287,039.7 306,307.3 326,150.6 98,999.7 General Fund Undesignated 57,944.0 63,808.0 86,316.7 92,250.1 106,382.6 114,107.0 122,169.2 130,694.8 139,650.1 148,911.8 General Fund Designated 1.500.0 1.500.0 0.0 0.0 0.0 0.0 0.0 0.0 0.0 0.0 0.0 100.0 100.0 Other State Funds 717.5 717.5 100.0 100.0 100.0 100.0 100.0 100.0 100.0 Federal Funds 100.408.9 109,720.2 104,812.8 111,748.1 119,640.8 128,190.0 137,116.8 146,418.2 156,244.9 166,557.2 177.138.8 **Children's Medicaid Services** 13,562.4 13,937.4 12,643.3 13,494.1 14,462.1 15,515.6 16,616.5 17,764.4 18,977.8 20,251.7 21.563.7 General Fund Undesignated 5,396.5 5,584.0 5,352.0 5,720.3 6,139.3 6,598.0 7,077.9 7,578.8 8,108.6 8,665.1 9,241.0 General Fund Designated 0.0 0.0 0.0 0.0 0.0 0.0 0.0 0.0 0.0 0.0 0.0 Other State Funds 0.0 0.0 0.0 0.0 0.0 0.0 0.0 0.0 0.0 0.0 0.0 8,353.4 Federal Funds 8.165.9 7.291.3 7.773.8 8.322.8 8.917.6 9.538.6 10.185.6 10.869.2 11.586.6 12.322.7 Adult Prev Dental Medicaid Svc 9,213.4 8,995.5 9,482.5 10,120.5 10,846.6 11,636.7 12,462.3 13,323.3 14,233.4 15,188.8 16,172.7 General Fund Undesignated 2,981.7 3,038.4 4,014.0 4,290.2 4,604.5 4,948.5 5,308.4 5,684.1 6,081.5 6,498.9 6,930.7 General Fund Designated 0.0 0.0 0.0 0.0 0.0 0.0 0.0 0.0 0.0 0.0 0.0 Other State Funds 0.0 0.0 0.0 0.0 0.0 0.0 0.0 0.0 0.0 0.0 0.0 Federal Funds 5,830.3 8,689.9 6,231.7 5,957.1 5,468.5 6.242.1 6.688.2 7,153.9 7,639.2 8.151.9 9.242.0 743,128.9 850,993.3 892,931.2 953,020.5 ,340,309.6 ,430,277.7 1,522,934.6 Medicaid Services 1,021,391.7 1,095,785.5 1,173,536.5 ,254,614.5 General Fund Undesignated 222,537.7 256,035.4 349,057.3 373,444.7 401,185.4 431,569.5 463,367.2 496,563.1 531,671.9 568,554.4 606,738.7 847.5 847.5 0.0 0.0 0.0 0.0 0.0 0.0 0.0 0.0 0.0 General Fund Designated Other State Funds 9.796.7 9.796.7 4.316.0 4,316.0 4.316.0 4.316.0 4.316.0 4.316.0 4.316.0 4.316.0 4.316.0 Federal Funds 584,313.7 659,900.0 509,947.0 539,557.9 575,259.8 615,890.3 705,853.3 753,735.4 804,321.7 857,407.3 911,879.9

#### **Baseline plus Initiatives**

|                                                                                                                                  | <u>FY11</u>                                                   | <u>FY12</u>                                                     | <u>FY13</u>                                                   | <u>FY14</u>                                                     | <u>FY15</u>                                                     | <u>FY16</u>                                                       | <u>FY17</u>                                                       | <u>FY18</u>                                                       | <u>FY19</u>                                                       | <u>FY20</u>                                                       | <u>FY21</u>                                                       |
|----------------------------------------------------------------------------------------------------------------------------------|---------------------------------------------------------------|-----------------------------------------------------------------|---------------------------------------------------------------|-----------------------------------------------------------------|-----------------------------------------------------------------|-------------------------------------------------------------------|-------------------------------------------------------------------|-------------------------------------------------------------------|-------------------------------------------------------------------|-------------------------------------------------------------------|-------------------------------------------------------------------|
| <b>Total Appropriations</b>                                                                                                      | 2,272,465.5                                                   | 2,469,376.9                                                     | 2,702,876.5                                                   | 2,879,098.6                                                     | 3,150,249.0                                                     | 3,374,173.9                                                       | 3,538,882.6                                                       | 3,773,432.6                                                       | 3,965,829.3                                                       | 4,179,587.7                                                       | 4,425,428.1                                                       |
| General Fund Undesignated                                                                                                        | 941,381.1                                                     | 1,029,172.2                                                     | 1,288,375.4                                                   | 1,302,110.4                                                     | 1,370,323.3                                                     | 1,483,443.3                                                       | 1,540,992.8                                                       | 1,668,451.3                                                       | 1,738,513.1                                                       | 1,832,510.9                                                       | 1,956,467.9                                                       |
| General Fund Designated                                                                                                          | 68,170.4                                                      | 73,956.9                                                        | 70,771.9                                                      | 72,718.1                                                        | 74,727.5                                                        | 77,538.2                                                          | 80,487.2                                                          | 82,700.6                                                          | 86,942.4                                                          | 91,354.9                                                          | 93,665.7                                                          |
| Other State Funds                                                                                                                | 94,489.5                                                      | 101,169.9                                                       | 92,018.3                                                      | 94,549.2                                                        | 97,564.8                                                        | 100,279.9                                                         | 103,538.2                                                         | 106,479.9                                                         | 109,952.0                                                         | 113,127.4                                                         | 116,730.7                                                         |
| Federal Funds                                                                                                                    | 1,168,424.5                                                   | 1,265,077.8                                                     | 1,251,710.8                                                   | 1,409,720.8                                                     | 1,607,633.5                                                     | 1,712,912.6                                                       | 1,813,864.3                                                       | 1,915,800.8                                                       | 2,030,421.8                                                       | 2,142,594.5                                                       | 2,258,563.9                                                       |
| Operations                                                                                                                       | 2,262,160.5                                                   | 2,447,596.6                                                     | 2,583,404.5                                                   | 2,838,416.3                                                     | 3,117,203.2                                                     | 3,304,160.5                                                       | 3,505,788.6                                                       | 3,707,966.1                                                       | 3,928,692.2                                                       | 4,159,859.7                                                       | 4,389,190.9                                                       |
| General Fund Undesignated                                                                                                        | 931,076.1                                                     | 1,011,783.6                                                     | 1,195,556.3                                                   | 1,263,089.2                                                     | 1,338,388.6                                                     | 1,414,779.0                                                       | 1,509,009.9                                                       | 1,604,355.9                                                       | 1,702,487.1                                                       | 1,813,694.0                                                       | 1,921,341.8                                                       |
| General Fund Designated                                                                                                          | 68,170.4                                                      | 73,956.9                                                        | 70,771.9                                                      | 72,718.1                                                        | 74,727.5                                                        | 77,538.2                                                          | 80,487.2                                                          | 82,700.6                                                          | 86,942.4                                                          | 91,354.9                                                          | 93,665.7                                                          |
| Other State Funds                                                                                                                | 94,489.5                                                      | 100,619.9                                                       | 91,268.3                                                      | 93,999.2                                                        | 96,814.8                                                        | 99,729.9                                                          | 102,788.2                                                         | 105,929.9                                                         | 109,202.0                                                         | 112,577.4                                                         | 115,980.7                                                         |
| Federal Funds                                                                                                                    | 1,168,424.5                                                   | 1,261,236.1                                                     | 1,225,807.9                                                   | 1,408,609.7                                                     | 1,607,272.4                                                     | 1,712,113.5                                                       | 1,813,503.2                                                       | 1,914,979.7                                                       | 2,030,060.7                                                       | 2,142,233.4                                                       | 2,258,202.8                                                       |
| Formula Programs<br>General Fund Undesignated<br>General Fund Designated<br>Other State Funds<br>Federal Funds<br>Formula Detail | 1,566,475.0<br>580,338.5<br>18,032.2<br>22,719.2<br>945,385.1 | 1,752,450.3<br>647,955.7<br>20,732.2<br>22,869.2<br>1,060,893.2 | 1,846,372.2<br>825,262.9<br>16,559.2<br>14,217.4<br>990,332.7 | 2,081,115.6<br>882,612.8<br>17,014.6<br>14,829.4<br>1,166,658.9 | 2,338,478.5<br>946,868.6<br>17,482.5<br>15,467.8<br>1,358,659.6 | 2,500,961.3<br>1,011,516.2<br>17,963.3<br>16,133.6<br>1,455,348.2 | 2,672,666.2<br>1,089,038.7<br>18,457.3<br>16,880.5<br>1,548,289.8 | 2,851,932.9<br>1,172,835.4<br>18,964.8<br>17,659.7<br>1,642,472.9 | 3,041,152.4<br>1,256,558.8<br>19,486.4<br>18,472.5<br>1,746,634.8 | 3,239,727.9<br>1,352,891.7<br>20,022.2<br>19,320.1<br>1,847,493.9 | 3,444,637.0<br>1,448,226.8<br>20,572.9<br>20,203.9<br>1,955,633.4 |
| Behavioral Health Medicaid Svc                                                                                                   | 160,570.4                                                     | 175,745.7                                                       | 191,229.5                                                     | 204,098.2                                                       | 218,740.5                                                       | 234,672.6                                                         | 251,323.8                                                         | 268,687.4                                                         | 287,039.7                                                         | 306,307.3                                                         | 326,150.6                                                         |
| General Fund Undesignated                                                                                                        | 57,944.0                                                      | 63,808.0                                                        | 86,316.7                                                      | 92,250.1                                                        | 98,999.7                                                        | 106,382.6                                                         | 114,107.0                                                         | 122,169.2                                                         | 130,694.8                                                         | 139,650.1                                                         | 148,911.8                                                         |
| General Fund Designated                                                                                                          | 1,500.0                                                       | 1,500.0                                                         | 0.0                                                           | 0.0                                                             | 0.0                                                             | 0.0                                                               | 0.0                                                               | 0.0                                                               | 0.0                                                               | 0.0                                                               | 0.0                                                               |
| Other State Funds                                                                                                                | 717.5                                                         | 717.5                                                           | 100.0                                                         | 100.0                                                           | 100.0                                                           | 100.0                                                             | 100.0                                                             | 100.0                                                             | 100.0                                                             | 100.0                                                             | 100.0                                                             |
| Federal Funds                                                                                                                    | 100,408.9                                                     | 109,720.2                                                       | 104,812.8                                                     | 111,748.1                                                       | 119,640.8                                                       | 128,190.0                                                         | 137,116.8                                                         | 146,418.2                                                         | 156,244.9                                                         | 166,557.2                                                         | 177,138.8                                                         |
| <b>Children's Medicaid Services</b>                                                                                              | 13,562.4                                                      | 13,937.4                                                        | 12,643.3                                                      | 13,494.1                                                        | 14,462.1                                                        | 15,515.6                                                          | 16,616.5                                                          | 17,764.4                                                          | 18,977.8                                                          | 20,251.7                                                          | 21,563.7                                                          |
| General Fund Undesignated                                                                                                        | 5,396.5                                                       | 5,584.0                                                         | 5,352.0                                                       | 5,720.3                                                         | 6,139.3                                                         | 6,598.0                                                           | 7,077.9                                                           | 7,578.8                                                           | 8,108.6                                                           | 8,665.1                                                           | 9,241.0                                                           |
| General Fund Designated                                                                                                          | 0.0                                                           | 0.0                                                             | 0.0                                                           | 0.0                                                             | 0.0                                                             | 0.0                                                               | 0.0                                                               | 0.0                                                               | 0.0                                                               | 0.0                                                               | 0.0                                                               |
| Other State Funds                                                                                                                | 0.0                                                           | 0.0                                                             | 0.0                                                           | 0.0                                                             | 0.0                                                             | 0.0                                                               | 0.0                                                               | 0.0                                                               | 0.0                                                               | 0.0                                                               | 0.0                                                               |
| Federal Funds                                                                                                                    | 8,165.9                                                       | 8,353.4                                                         | 7,291.3                                                       | 7,773.8                                                         | 8,322.8                                                         | 8,917.6                                                           | 9,538.6                                                           | 10,185.6                                                          | 10,869.2                                                          | 11,586.6                                                          | 12,322.7                                                          |
| Adult Prev Dental Medicaid Svc                                                                                                   | 9,213.4                                                       | 8,995.5                                                         | 9,482.5                                                       | 10,120.5                                                        | 10,846.6                                                        | 11,636.7                                                          | 12,462.3                                                          | 13,323.3                                                          | 14,233.4                                                          | 15,188.8                                                          | 16,172.7                                                          |
| General Fund Undesignated                                                                                                        | 2,981.7                                                       | 3,038.4                                                         | 4,014.0                                                       | 4,290.2                                                         | 4,604.5                                                         | 4,948.5                                                           | 5,308.4                                                           | 5,684.1                                                           | 6,081.5                                                           | 6,498.9                                                           | 6,930.7                                                           |
| General Fund Designated                                                                                                          | 0.0                                                           | 0.0                                                             | 0.0                                                           | 0.0                                                             | 0.0                                                             | 0.0                                                               | 0.0                                                               | 0.0                                                               | 0.0                                                               | 0.0                                                               | 0.0                                                               |
| Other State Funds                                                                                                                | 0.0                                                           | 0.0                                                             | 0.0                                                           | 0.0                                                             | 0.0                                                             | 0.0                                                               | 0.0                                                               | 0.0                                                               | 0.0                                                               | 0.0                                                               | 0.0                                                               |
| Federal Funds                                                                                                                    | 6,231.7                                                       | 5,957.1                                                         | 5,468.5                                                       | 5,830.3                                                         | 6,242.1                                                         | 6,688.2                                                           | 7,153.9                                                           | 7,639.2                                                           | 8,151.9                                                           | 8,689.9                                                           | 9,242.0                                                           |
| <i>Medicaid Services</i>                                                                                                         | 743,128.9                                                     | 850,993.3                                                       | 892,931.2                                                     | 1,067,605.1                                                     | 1,257,963.5                                                     | 1,348,226.1                                                       | 1,443,368.4                                                       | 1,542,833.7                                                       | 1,647,987.5                                                       | 1,758,471.9                                                       | 1,872,457.8                                                       |
| General Fund Undesignated                                                                                                        | 222,537.7                                                     | 256,035.4                                                       | 349,057.3                                                     | 374,401.4                                                       | 403,224.0                                                       | 429,666.1                                                         | 466,083.2                                                         | 506,985.9                                                         | 545,539.0                                                         | 594,527.3                                                         | 640,773.8                                                         |
| General Fund Designated                                                                                                          | 847.5                                                         | 847.5                                                           | 0.0                                                           | 0.0                                                             | 0.0                                                             | 0.0                                                               | 0.0                                                               | 0.0                                                               | 0.0                                                               | 0.0                                                               | 0.0                                                               |
| Other State Funds                                                                                                                | 9,796.7                                                       | 9,796.7                                                         | 4,316.0                                                       | 4,316.0                                                         | 4,316.0                                                         | 4,316.0                                                           | 4,316.0                                                           | 4,316.0                                                           | 4,316.0                                                           | 4,316.0                                                           | 4,316.0                                                           |
| Federal Funds                                                                                                                    | 509,947.0                                                     | 584,313.7                                                       | 539,557.9                                                     | 688,887.7                                                       | 850,423.5                                                       | 914,244.0                                                         | 972,969.2                                                         | 1,031,531.8                                                       | 1,098,132.5                                                       | 1,159,628.6                                                       | 1,227,368.0                                                       |