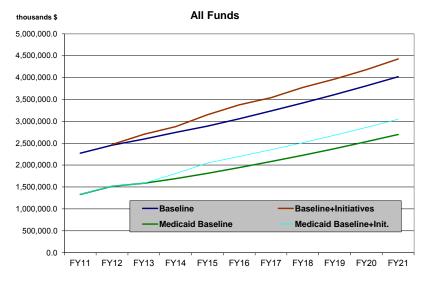

#### **Baseline Budget Growth 1/**

(thousands \$) FY11 FY12 **FY13** FY14 FY15 FY16 FY17 **FY18 FY19** FY20 FY21 **Total Appropriations** 2.272.465.5 2.454.168.4 2.592.544.5 2.745.408.5 2,888,280.6 3,058,198.7 3,237,356.2 3,418,615.5 3,608,728.6 3,811,336.3 4.019.058.4 General Fund Undesignated 941,381.1 1,020,208.6 1,206,000.7 1,285,426.5 1,345,606.5 1,426,688.9 1,513,809.7 1,598,856.7 1,688,278.1 1,785,468.4 1,884,573.9 General Fund Designated 68,170,4 72,712.2 69,492.9 71,404.0 73,367.6 75,385.2 77,458.3 79,588.4 81,777.1 84,026.0 86,336.7 Other State Funds 94.489.5 99.925.2 90.739.3 93.235.1 96.214.5 98.880.2 102.087.5 104.989.3 108.388.5 111.488.2 115.091.5 Federal Funds 1,168,424.5 1,261,322.4 1.226.311.5 1,295,342.9 1.373.091.9 1,457,244.3 1,544,000.7 1,635,181.2 1,730,284.9 1,830,353.7 1,933,056.3 Operations 2,262,160.5 2.445.107.1 2,580,846.5 2,721,203.4 2,877,332.6 3,045,270.7 3.221.495.0 3,404,887.5 3,597,780.6 3,799,608.3 4,007,610.4 931.076.1 1,011,783.6 1.195.556.3 1.262.132.5 1.335.769.6 1,415,110.0 1,499,059.6 1.586.499.8 1,678,441.2 1.774.651.5 1.874.237.0 General Fund Undesignated 73,367.6 77,458.3 General Fund Designated 68,170,4 72,712.2 69,492.9 71,404.0 75,385.2 79,588.4 81,777.1 84,026.0 86.336.7 95,464.5 104,439.3 94,489.5 99,375.2 89,989.3 92,685.1 98,330.2 101,337.5 107,638.5 110,938.2 114,341.5 Other State Funds Federal Funds 1,168,424.5 1,261,236.1 1,225,807.9 1,294,981.8 1,372,730.8 1,456,445.2 1,543,639.6 1,634,360.1 1,729,923.8 1,829,992.6 1,932,695.2 Formula Programs 1,566,475.0 1,752,450.3 1,846,372.2 1,966,531.0 2,101,906.7 2,248,520.7 2,402,834.3 2,563,713.7 2,733,474.5 2,911,533.7 3,095,113.8 General Fund Undesignated 580,338.5 647,955.7 825,262.9 881.656.1 944,830.0 1,013,419.6 1,086,322.7 1,162,412.6 1,242,691.7 1,326,918.8 1,414,191.7 General Fund Designated 18,032.2 20,732.2 16,559.2 17,014.6 17,482.5 17,963.3 18,457.3 18,964.8 19,486.4 20,022.2 20,572.9 14,829.4 17,659.7 18,472.5 19,320.1 Other State Funds 22,719.2 22,869.2 14,217.4 15,467.8 16,133.6 16,880.5 20,203.9 Federal Funds 945,385.1 1,060,893.2 990,332.7 1,053,031.0 1,124,126.4 1,201,004.2 1,281,173.9 1,364,676.5 1,452,824.0 1,545,272.6 1,640,145.3 Formula Detail Behavioral Health Medicaid Svc 160.570.4 175,745.7 191,229.5 204.098.2 218,740.5 234,672.6 251,323.8 268,687.4 287,039.7 306,307.3 326,150.6 98,999.7 General Fund Undesignated 57,944.0 63,808.0 86,316.7 92,250.1 106,382.6 114,107.0 122,169.2 130,694.8 139,650.1 148,911.8 General Fund Designated 1.500.0 1.500.0 0.0 0.0 0.0 0.0 0.0 0.0 0.0 0.0 0.0 100.0 100.0 Other State Funds 717.5 717.5 100.0 100.0 100.0 100.0 100.0 100.0 100.0 Federal Funds 100.408.9 109,720.2 104,812.8 111,748.1 119,640.8 128,190.0 137,116.8 146,418.2 156,244.9 166,557.2 177.138.8 **Children's Medicaid Services** 13,562.4 13,937.4 12,643.3 13,494.1 14,462.1 15,515.6 16,616.5 17,764.4 18,977.8 20,251.7 21.563.7 General Fund Undesignated 5,396.5 5,584.0 5,352.0 5,720.3 6,139.3 6,598.0 7,077.9 7,578.8 8,108.6 8,665.1 9,241.0 General Fund Designated 0.0 0.0 0.0 0.0 0.0 0.0 0.0 0.0 0.0 0.0 0.0 Other State Funds 0.0 0.0 0.0 0.0 0.0 0.0 0.0 0.0 0.0 0.0 0.0 8,353.4 Federal Funds 8.165.9 7.291.3 7.773.8 8.322.8 8.917.6 9.538.6 10.185.6 10.869.2 11.586.6 12.322.7 Adult Prev Dental Medicaid Svc 9,213.4 8,995.5 9,482.5 10,120.5 10,846.6 11,636.7 12,462.3 13,323.3 14,233.4 15,188.8 16,172.7 General Fund Undesignated 2,981.7 3,038.4 4,014.0 4,290.2 4,604.5 4,948.5 5,308.4 5,684.1 6,081.5 6,498.9 6,930.7 General Fund Designated 0.0 0.0 0.0 0.0 0.0 0.0 0.0 0.0 0.0 0.0 0.0 Other State Funds 0.0 0.0 0.0 0.0 0.0 0.0 0.0 0.0 0.0 0.0 0.0 Federal Funds 5,830.3 8,689.9 6,231.7 5,957.1 5,468.5 6.242.1 6.688.2 7,153.9 7,639.2 8.151.9 9.242.0 743,128.9 850,993.3 892,931.2 953,020.5 ,340,309.6 ,430,277.7 1,522,934.6 Medicaid Services 1,021,391.7 1,095,785.5 1,173,536.5 ,254,614.5 General Fund Undesignated 222,537.7 256,035.4 349,057.3 373,444.7 401,185.4 431,569.5 463,367.2 496,563.1 531,671.9 568,554.4 606,738.7 847.5 847.5 0.0 0.0 0.0 0.0 0.0 0.0 0.0 0.0 0.0 General Fund Designated Other State Funds 9.796.7 9.796.7 4.316.0 4,316.0 4.316.0 4.316.0 4.316.0 4.316.0 4.316.0 4.316.0 4.316.0 Federal Funds 584,313.7 659,900.0 509,947.0 539,557.9 575,259.8 615,890.3 705,853.3 753,735.4 804,321.7 857,407.3 911,879.9

#### **Baseline plus Initiatives**

|                                                                                                                                  | <u>FY11</u>                                                   | <u>FY12</u>                                                     | <u>FY13</u>                                                   | <u>FY14</u>                                                     | <u>FY15</u>                                                     | <u>FY16</u>                                                       | <u>FY17</u>                                                       | <u>FY18</u>                                                       | <u>FY19</u>                                                       | <u>FY20</u>                                                       | <u>FY21</u>                                                       |
|----------------------------------------------------------------------------------------------------------------------------------|---------------------------------------------------------------|-----------------------------------------------------------------|---------------------------------------------------------------|-----------------------------------------------------------------|-----------------------------------------------------------------|-------------------------------------------------------------------|-------------------------------------------------------------------|-------------------------------------------------------------------|-------------------------------------------------------------------|-------------------------------------------------------------------|-------------------------------------------------------------------|
| <b>Total Appropriations</b>                                                                                                      | 2,272,465.5                                                   | 2,469,376.9                                                     | 2,702,876.5                                                   | 2,879,098.6                                                     | 3,150,249.0                                                     | 3,374,173.9                                                       | 3,538,882.6                                                       | 3,773,432.6                                                       | 3,965,829.3                                                       | 4,179,587.7                                                       | 4,425,428.1                                                       |
| General Fund Undesignated                                                                                                        | 941,381.1                                                     | 1,029,172.2                                                     | 1,288,375.4                                                   | 1,302,110.4                                                     | 1,370,323.3                                                     | 1,483,443.3                                                       | 1,540,992.8                                                       | 1,668,451.3                                                       | 1,738,513.1                                                       | 1,832,510.9                                                       | 1,956,467.9                                                       |
| General Fund Designated                                                                                                          | 68,170.4                                                      | 73,956.9                                                        | 70,771.9                                                      | 72,718.1                                                        | 74,727.5                                                        | 77,538.2                                                          | 80,487.2                                                          | 82,700.6                                                          | 86,942.4                                                          | 91,354.9                                                          | 93,665.7                                                          |
| Other State Funds                                                                                                                | 94,489.5                                                      | 101,169.9                                                       | 92,018.3                                                      | 94,549.2                                                        | 97,564.8                                                        | 100,279.9                                                         | 103,538.2                                                         | 106,479.9                                                         | 109,952.0                                                         | 113,127.4                                                         | 116,730.7                                                         |
| Federal Funds                                                                                                                    | 1,168,424.5                                                   | 1,265,077.8                                                     | 1,251,710.8                                                   | 1,409,720.8                                                     | 1,607,633.5                                                     | 1,712,912.6                                                       | 1,813,864.3                                                       | 1,915,800.8                                                       | 2,030,421.8                                                       | 2,142,594.5                                                       | 2,258,563.9                                                       |
| Operations                                                                                                                       | 2,262,160.5                                                   | 2,447,596.6                                                     | 2,583,404.5                                                   | 2,838,416.3                                                     | 3,117,203.2                                                     | 3,304,160.5                                                       | 3,505,788.6                                                       | 3,707,966.1                                                       | 3,928,692.2                                                       | 4,159,859.7                                                       | 4,389,190.9                                                       |
| General Fund Undesignated                                                                                                        | 931,076.1                                                     | 1,011,783.6                                                     | 1,195,556.3                                                   | 1,263,089.2                                                     | 1,338,388.6                                                     | 1,414,779.0                                                       | 1,509,009.9                                                       | 1,604,355.9                                                       | 1,702,487.1                                                       | 1,813,694.0                                                       | 1,921,341.8                                                       |
| General Fund Designated                                                                                                          | 68,170.4                                                      | 73,956.9                                                        | 70,771.9                                                      | 72,718.1                                                        | 74,727.5                                                        | 77,538.2                                                          | 80,487.2                                                          | 82,700.6                                                          | 86,942.4                                                          | 91,354.9                                                          | 93,665.7                                                          |
| Other State Funds                                                                                                                | 94,489.5                                                      | 100,619.9                                                       | 91,268.3                                                      | 93,999.2                                                        | 96,814.8                                                        | 99,729.9                                                          | 102,788.2                                                         | 105,929.9                                                         | 109,202.0                                                         | 112,577.4                                                         | 115,980.7                                                         |
| Federal Funds                                                                                                                    | 1,168,424.5                                                   | 1,261,236.1                                                     | 1,225,807.9                                                   | 1,408,609.7                                                     | 1,607,272.4                                                     | 1,712,113.5                                                       | 1,813,503.2                                                       | 1,914,979.7                                                       | 2,030,060.7                                                       | 2,142,233.4                                                       | 2,258,202.8                                                       |
| Formula Programs<br>General Fund Undesignated<br>General Fund Designated<br>Other State Funds<br>Federal Funds<br>Formula Detail | 1,566,475.0<br>580,338.5<br>18,032.2<br>22,719.2<br>945,385.1 | 1,752,450.3<br>647,955.7<br>20,732.2<br>22,869.2<br>1,060,893.2 | 1,846,372.2<br>825,262.9<br>16,559.2<br>14,217.4<br>990,332.7 | 2,081,115.6<br>882,612.8<br>17,014.6<br>14,829.4<br>1,166,658.9 | 2,338,478.5<br>946,868.6<br>17,482.5<br>15,467.8<br>1,358,659.6 | 2,500,961.3<br>1,011,516.2<br>17,963.3<br>16,133.6<br>1,455,348.2 | 2,672,666.2<br>1,089,038.7<br>18,457.3<br>16,880.5<br>1,548,289.8 | 2,851,932.9<br>1,172,835.4<br>18,964.8<br>17,659.7<br>1,642,472.9 | 3,041,152.4<br>1,256,558.8<br>19,486.4<br>18,472.5<br>1,746,634.8 | 3,239,727.9<br>1,352,891.7<br>20,022.2<br>19,320.1<br>1,847,493.9 | 3,444,637.0<br>1,448,226.8<br>20,572.9<br>20,203.9<br>1,955,633.4 |
| Behavioral Health Medicaid Svc                                                                                                   | 160,570.4                                                     | 175,745.7                                                       | 191,229.5                                                     | 204,098.2                                                       | 218,740.5                                                       | 234,672.6                                                         | 251,323.8                                                         | 268,687.4                                                         | 287,039.7                                                         | 306,307.3                                                         | 326,150.6                                                         |
| General Fund Undesignated                                                                                                        | 57,944.0                                                      | 63,808.0                                                        | 86,316.7                                                      | 92,250.1                                                        | 98,999.7                                                        | 106,382.6                                                         | 114,107.0                                                         | 122,169.2                                                         | 130,694.8                                                         | 139,650.1                                                         | 148,911.8                                                         |
| General Fund Designated                                                                                                          | 1,500.0                                                       | 1,500.0                                                         | 0.0                                                           | 0.0                                                             | 0.0                                                             | 0.0                                                               | 0.0                                                               | 0.0                                                               | 0.0                                                               | 0.0                                                               | 0.0                                                               |
| Other State Funds                                                                                                                | 717.5                                                         | 717.5                                                           | 100.0                                                         | 100.0                                                           | 100.0                                                           | 100.0                                                             | 100.0                                                             | 100.0                                                             | 100.0                                                             | 100.0                                                             | 100.0                                                             |
| Federal Funds                                                                                                                    | 100,408.9                                                     | 109,720.2                                                       | 104,812.8                                                     | 111,748.1                                                       | 119,640.8                                                       | 128,190.0                                                         | 137,116.8                                                         | 146,418.2                                                         | 156,244.9                                                         | 166,557.2                                                         | 177,138.8                                                         |
| <b>Children's Medicaid Services</b>                                                                                              | 13,562.4                                                      | 13,937.4                                                        | 12,643.3                                                      | 13,494.1                                                        | 14,462.1                                                        | 15,515.6                                                          | 16,616.5                                                          | 17,764.4                                                          | 18,977.8                                                          | 20,251.7                                                          | 21,563.7                                                          |
| General Fund Undesignated                                                                                                        | 5,396.5                                                       | 5,584.0                                                         | 5,352.0                                                       | 5,720.3                                                         | 6,139.3                                                         | 6,598.0                                                           | 7,077.9                                                           | 7,578.8                                                           | 8,108.6                                                           | 8,665.1                                                           | 9,241.0                                                           |
| General Fund Designated                                                                                                          | 0.0                                                           | 0.0                                                             | 0.0                                                           | 0.0                                                             | 0.0                                                             | 0.0                                                               | 0.0                                                               | 0.0                                                               | 0.0                                                               | 0.0                                                               | 0.0                                                               |
| Other State Funds                                                                                                                | 0.0                                                           | 0.0                                                             | 0.0                                                           | 0.0                                                             | 0.0                                                             | 0.0                                                               | 0.0                                                               | 0.0                                                               | 0.0                                                               | 0.0                                                               | 0.0                                                               |
| Federal Funds                                                                                                                    | 8,165.9                                                       | 8,353.4                                                         | 7,291.3                                                       | 7,773.8                                                         | 8,322.8                                                         | 8,917.6                                                           | 9,538.6                                                           | 10,185.6                                                          | 10,869.2                                                          | 11,586.6                                                          | 12,322.7                                                          |
| Adult Prev Dental Medicaid Svc                                                                                                   | 9,213.4                                                       | 8,995.5                                                         | 9,482.5                                                       | 10,120.5                                                        | 10,846.6                                                        | 11,636.7                                                          | 12,462.3                                                          | 13,323.3                                                          | 14,233.4                                                          | 15,188.8                                                          | 16,172.7                                                          |
| General Fund Undesignated                                                                                                        | 2,981.7                                                       | 3,038.4                                                         | 4,014.0                                                       | 4,290.2                                                         | 4,604.5                                                         | 4,948.5                                                           | 5,308.4                                                           | 5,684.1                                                           | 6,081.5                                                           | 6,498.9                                                           | 6,930.7                                                           |
| General Fund Designated                                                                                                          | 0.0                                                           | 0.0                                                             | 0.0                                                           | 0.0                                                             | 0.0                                                             | 0.0                                                               | 0.0                                                               | 0.0                                                               | 0.0                                                               | 0.0                                                               | 0.0                                                               |
| Other State Funds                                                                                                                | 0.0                                                           | 0.0                                                             | 0.0                                                           | 0.0                                                             | 0.0                                                             | 0.0                                                               | 0.0                                                               | 0.0                                                               | 0.0                                                               | 0.0                                                               | 0.0                                                               |
| Federal Funds                                                                                                                    | 6,231.7                                                       | 5,957.1                                                         | 5,468.5                                                       | 5,830.3                                                         | 6,242.1                                                         | 6,688.2                                                           | 7,153.9                                                           | 7,639.2                                                           | 8,151.9                                                           | 8,689.9                                                           | 9,242.0                                                           |
| <i>Medicaid Services</i>                                                                                                         | 743,128.9                                                     | 850,993.3                                                       | 892,931.2                                                     | 1,067,605.1                                                     | 1,257,963.5                                                     | 1,348,226.1                                                       | 1,443,368.4                                                       | 1,542,833.7                                                       | 1,647,987.5                                                       | 1,758,471.9                                                       | 1,872,457.8                                                       |
| General Fund Undesignated                                                                                                        | 222,537.7                                                     | 256,035.4                                                       | 349,057.3                                                     | 374,401.4                                                       | 403,224.0                                                       | 429,666.1                                                         | 466,083.2                                                         | 506,985.9                                                         | 545,539.0                                                         | 594,527.3                                                         | 640,773.8                                                         |
| General Fund Designated                                                                                                          | 847.5                                                         | 847.5                                                           | 0.0                                                           | 0.0                                                             | 0.0                                                             | 0.0                                                               | 0.0                                                               | 0.0                                                               | 0.0                                                               | 0.0                                                               | 0.0                                                               |
| Other State Funds                                                                                                                | 9,796.7                                                       | 9,796.7                                                         | 4,316.0                                                       | 4,316.0                                                         | 4,316.0                                                         | 4,316.0                                                           | 4,316.0                                                           | 4,316.0                                                           | 4,316.0                                                           | 4,316.0                                                           | 4,316.0                                                           |
| Federal Funds                                                                                                                    | 509,947.0                                                     | 584,313.7                                                       | 539,557.9                                                     | 688,887.7                                                       | 850,423.5                                                       | 914,244.0                                                         | 972,969.2                                                         | 1,031,531.8                                                       | 1,098,132.5                                                       | 1,159,628.6                                                       | 1,227,368.0                                                       |