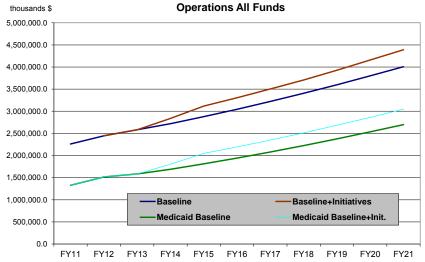

#### **Baseline Budget Growth 1/**

(thousands \$) FY11 FY12 **FY13** FY14 FY15 FY16 FY17 **FY18 FY19** FY20 FY21 **Total Appropriations** 2.272.465.5 2.454.168.4 2.592.544.5 2.745.408.5 2,888,280.6 3,058,198.7 3,237,356.2 3,418,615.5 3,608,728.6 3,811,336.3 4.019.058.4 General Fund Undesignated 941,381.1 1,020,208.6 1,206,000.7 1,285,426.5 1,345,606.5 1,426,688.9 1,513,809.7 1,598,856.7 1,688,278.1 1,785,468.4 1,884,573.9 General Fund Designated 68,170,4 72,712.2 69,492.9 71,404.0 73,367.6 75,385.2 77,458.3 79,588.4 81,777.1 84,026.0 86,336.7 Other State Funds 94.489.5 99.925.2 90.739.3 93.235.1 96.214.5 98.880.2 102.087.5 104.989.3 108.388.5 111.488.2 115.091.5 Federal Funds 1,168,424.5 1,261,322.4 1.226.311.5 1,295,342.9 1.373.091.9 1,457,244.3 1,544,000.7 1,635,181.2 1,730,284.9 1,830,353.7 1,933,056.3 Operations 2,262,160.5 2.445.107.1 2,580,846.5 2,721,203.4 2,877,332.6 3,045,270.7 3.221.495.0 3,404,887.5 3,597,780.6 3,799,608.3 4,007,610.4 931.076.1 1,011,783.6 1.195.556.3 1.262.132.5 1.335.769.6 1,415,110.0 1,499,059.6 1.586.499.8 1,678,441.2 1.774.651.5 1.874.237.0 General Fund Undesignated 73,367.6 77,458.3 General Fund Designated 68,170,4 72,712.2 69,492.9 71,404.0 75,385.2 79,588.4 81,777.1 84,026.0 86.336.7 95,464.5 104,439.3 94,489.5 99,375.2 89,989.3 92,685.1 98,330.2 101,337.5 107,638.5 110,938.2 114,341.5 Other State Funds Federal Funds 1,168,424.5 1,261,236.1 1,225,807.9 1,294,981.8 1,372,730.8 1,456,445.2 1,543,639.6 1,634,360.1 1,729,923.8 1,829,992.6 1,932,695.2 Formula Programs 1,566,475.0 1,752,450.3 1,846,372.2 1,966,531.0 2,101,906.7 2,248,520.7 2,402,834.3 2,563,713.7 2,733,474.5 2,911,533.7 3,095,113.8 General Fund Undesignated 580,338.5 647,955.7 825,262.9 881.656.1 944,830.0 1,013,419.6 1,086,322.7 1,162,412.6 1,242,691.7 1,326,918.8 1,414,191.7 General Fund Designated 18,032.2 20,732.2 16,559.2 17,014.6 17,482.5 17,963.3 18,457.3 18,964.8 19,486.4 20,022.2 20,572.9 14,829.4 17,659.7 18,472.5 19,320.1 Other State Funds 22,719.2 22,869.2 14,217.4 15,467.8 16,133.6 16,880.5 20,203.9 Federal Funds 945,385.1 1,060,893.2 990,332.7 1,053,031.0 1,124,126.4 1,201,004.2 1,281,173.9 1,364,676.5 1,452,824.0 1,545,272.6 1,640,145.3 Formula Detail Behavioral Health Medicaid Svc 160.570.4 175,745.7 191,229.5 204.098.2 218,740.5 234,672.6 251,323.8 268,687.4 287,039.7 306,307.3 326,150.6 98,999.7 General Fund Undesignated 57,944.0 63,808.0 86,316.7 92,250.1 106,382.6 114,107.0 122,169.2 130,694.8 139,650.1 148,911.8 General Fund Designated 1.500.0 1.500.0 0.0 0.0 0.0 0.0 0.0 0.0 0.0 0.0 0.0 100.0 100.0 Other State Funds 717.5 717.5 100.0 100.0 100.0 100.0 100.0 100.0 100.0 Federal Funds 100.408.9 109,720.2 104,812.8 111,748.1 119,640.8 128,190.0 137,116.8 146,418.2 156,244.9 166,557.2 177.138.8 **Children's Medicaid Services** 13,562.4 13,937.4 12,643.3 13,494.1 14,462.1 15,515.6 16,616.5 17,764.4 18,977.8 20,251.7 21.563.7 General Fund Undesignated 5,396.5 5,584.0 5,352.0 5,720.3 6,139.3 6,598.0 7,077.9 7,578.8 8,108.6 8,665.1 9,241.0 General Fund Designated 0.0 0.0 0.0 0.0 0.0 0.0 0.0 0.0 0.0 0.0 0.0 Other State Funds 0.0 0.0 0.0 0.0 0.0 0.0 0.0 0.0 0.0 0.0 0.0 8,353.4 Federal Funds 8.165.9 7.291.3 7.773.8 8.322.8 8.917.6 9.538.6 10.185.6 10.869.2 11.586.6 12.322.7 Adult Prev Dental Medicaid Svc 9,213.4 8,995.5 9,482.5 10,120.5 10,846.6 11,636.7 12,462.3 13,323.3 14,233.4 15,188.8 16,172.7 General Fund Undesignated 2,981.7 3,038.4 4,014.0 4,290.2 4,604.5 4,948.5 5,308.4 5,684.1 6,081.5 6,498.9 6,930.7 General Fund Designated 0.0 0.0 0.0 0.0 0.0 0.0 0.0 0.0 0.0 0.0 0.0 Other State Funds 0.0 0.0 0.0 0.0 0.0 0.0 0.0 0.0 0.0 0.0 0.0 Federal Funds 5,830.3 8,689.9 6,231.7 5,957.1 5,468.5 6.242.1 6.688.2 7,153.9 7,639.2 8.151.9 9.242.0 743,128.9 850,993.3 892,931.2 953,020.5 ,340,309.6 ,430,277.7 1,522,934.6 Medicaid Services 1,021,391.7 1,095,785.5 1,173,536.5 ,254,614.5 General Fund Undesignated 222,537.7 256,035.4 349,057.3 373,444.7 401,185.4 431,569.5 463,367.2 496,563.1 531,671.9 568,554.4 606,738.7 847.5 847.5 0.0 0.0 0.0 0.0 0.0 0.0 0.0 0.0 0.0 General Fund Designated Other State Funds 9.796.7 9.796.7 4.316.0 4,316.0 4.316.0 4.316.0 4.316.0 4.316.0 4.316.0 4.316.0 4.316.0 Federal Funds 584,313.7 659,900.0 509,947.0 539,557.9 575,259.8 615,890.3 705,853.3 753,735.4 804,321.7 857,407.3 911,879.9

#### **Baseline plus Initiatives**

|                                                                                                                                  | <u>FY11</u>                                                   | <u>FY12</u>                                                     | <u>FY13</u>                                                   | <u>FY14</u>                                                     | <u>FY15</u>                                                     | <u>FY16</u>                                                       | <u>FY17</u>                                                       | <u>FY18</u>                                                       | <u>FY19</u>                                                       | <u>FY20</u>                                                       | <u>FY21</u>                                                       |
|----------------------------------------------------------------------------------------------------------------------------------|---------------------------------------------------------------|-----------------------------------------------------------------|---------------------------------------------------------------|-----------------------------------------------------------------|-----------------------------------------------------------------|-------------------------------------------------------------------|-------------------------------------------------------------------|-------------------------------------------------------------------|-------------------------------------------------------------------|-------------------------------------------------------------------|-------------------------------------------------------------------|
| <b>Total Appropriations</b>                                                                                                      | 2,272,465.5                                                   | 2,469,376.9                                                     | 2,702,876.5                                                   | 2,879,098.6                                                     | 3,150,249.0                                                     | 3,374,173.9                                                       | 3,538,882.6                                                       | 3,773,432.6                                                       | 3,965,829.3                                                       | 4,179,587.7                                                       | 4,425,428.1                                                       |
| General Fund Undesignated                                                                                                        | 941,381.1                                                     | 1,029,172.2                                                     | 1,288,375.4                                                   | 1,302,110.4                                                     | 1,370,323.3                                                     | 1,483,443.3                                                       | 1,540,992.8                                                       | 1,668,451.3                                                       | 1,738,513.1                                                       | 1,832,510.9                                                       | 1,956,467.9                                                       |
| General Fund Designated                                                                                                          | 68,170.4                                                      | 73,956.9                                                        | 70,771.9                                                      | 72,718.1                                                        | 74,727.5                                                        | 77,538.2                                                          | 80,487.2                                                          | 82,700.6                                                          | 86,942.4                                                          | 91,354.9                                                          | 93,665.7                                                          |
| Other State Funds                                                                                                                | 94,489.5                                                      | 101,169.9                                                       | 92,018.3                                                      | 94,549.2                                                        | 97,564.8                                                        | 100,279.9                                                         | 103,538.2                                                         | 106,479.9                                                         | 109,952.0                                                         | 113,127.4                                                         | 116,730.7                                                         |
| Federal Funds                                                                                                                    | 1,168,424.5                                                   | 1,265,077.8                                                     | 1,251,710.8                                                   | 1,409,720.8                                                     | 1,607,633.5                                                     | 1,712,912.6                                                       | 1,813,864.3                                                       | 1,915,800.8                                                       | 2,030,421.8                                                       | 2,142,594.5                                                       | 2,258,563.9                                                       |
| Operations                                                                                                                       | 2,262,160.5                                                   | 2,447,596.6                                                     | 2,583,404.5                                                   | 2,838,416.3                                                     | 3,117,203.2                                                     | 3,304,160.5                                                       | 3,505,788.6                                                       | 3,707,966.1                                                       | 3,928,692.2                                                       | 4,159,859.7                                                       | 4,389,190.9                                                       |
| General Fund Undesignated                                                                                                        | 931,076.1                                                     | 1,011,783.6                                                     | 1,195,556.3                                                   | 1,263,089.2                                                     | 1,338,388.6                                                     | 1,414,779.0                                                       | 1,509,009.9                                                       | 1,604,355.9                                                       | 1,702,487.1                                                       | 1,813,694.0                                                       | 1,921,341.8                                                       |
| General Fund Designated                                                                                                          | 68,170.4                                                      | 73,956.9                                                        | 70,771.9                                                      | 72,718.1                                                        | 74,727.5                                                        | 77,538.2                                                          | 80,487.2                                                          | 82,700.6                                                          | 86,942.4                                                          | 91,354.9                                                          | 93,665.7                                                          |
| Other State Funds                                                                                                                | 94,489.5                                                      | 100,619.9                                                       | 91,268.3                                                      | 93,999.2                                                        | 96,814.8                                                        | 99,729.9                                                          | 102,788.2                                                         | 105,929.9                                                         | 109,202.0                                                         | 112,577.4                                                         | 115,980.7                                                         |
| Federal Funds                                                                                                                    | 1,168,424.5                                                   | 1,261,236.1                                                     | 1,225,807.9                                                   | 1,408,609.7                                                     | 1,607,272.4                                                     | 1,712,113.5                                                       | 1,813,503.2                                                       | 1,914,979.7                                                       | 2,030,060.7                                                       | 2,142,233.4                                                       | 2,258,202.8                                                       |
| Formula Programs<br>General Fund Undesignated<br>General Fund Designated<br>Other State Funds<br>Federal Funds<br>Formula Detail | 1,566,475.0<br>580,338.5<br>18,032.2<br>22,719.2<br>945,385.1 | 1,752,450.3<br>647,955.7<br>20,732.2<br>22,869.2<br>1,060,893.2 | 1,846,372.2<br>825,262.9<br>16,559.2<br>14,217.4<br>990,332.7 | 2,081,115.6<br>882,612.8<br>17,014.6<br>14,829.4<br>1,166,658.9 | 2,338,478.5<br>946,868.6<br>17,482.5<br>15,467.8<br>1,358,659.6 | 2,500,961.3<br>1,011,516.2<br>17,963.3<br>16,133.6<br>1,455,348.2 | 2,672,666.2<br>1,089,038.7<br>18,457.3<br>16,880.5<br>1,548,289.8 | 2,851,932.9<br>1,172,835.4<br>18,964.8<br>17,659.7<br>1,642,472.9 | 3,041,152.4<br>1,256,558.8<br>19,486.4<br>18,472.5<br>1,746,634.8 | 3,239,727.9<br>1,352,891.7<br>20,022.2<br>19,320.1<br>1,847,493.9 | 3,444,637.0<br>1,448,226.8<br>20,572.9<br>20,203.9<br>1,955,633.4 |
| Behavioral Health Medicaid Svc                                                                                                   | 160,570.4                                                     | 175,745.7                                                       | 191,229.5                                                     | 204,098.2                                                       | 218,740.5                                                       | 234,672.6                                                         | 251,323.8                                                         | 268,687.4                                                         | 287,039.7                                                         | 306,307.3                                                         | 326,150.6                                                         |
| General Fund Undesignated                                                                                                        | 57,944.0                                                      | 63,808.0                                                        | 86,316.7                                                      | 92,250.1                                                        | 98,999.7                                                        | 106,382.6                                                         | 114,107.0                                                         | 122,169.2                                                         | 130,694.8                                                         | 139,650.1                                                         | 148,911.8                                                         |
| General Fund Designated                                                                                                          | 1,500.0                                                       | 1,500.0                                                         | 0.0                                                           | 0.0                                                             | 0.0                                                             | 0.0                                                               | 0.0                                                               | 0.0                                                               | 0.0                                                               | 0.0                                                               | 0.0                                                               |
| Other State Funds                                                                                                                | 717.5                                                         | 717.5                                                           | 100.0                                                         | 100.0                                                           | 100.0                                                           | 100.0                                                             | 100.0                                                             | 100.0                                                             | 100.0                                                             | 100.0                                                             | 100.0                                                             |
| Federal Funds                                                                                                                    | 100,408.9                                                     | 109,720.2                                                       | 104,812.8                                                     | 111,748.1                                                       | 119,640.8                                                       | 128,190.0                                                         | 137,116.8                                                         | 146,418.2                                                         | 156,244.9                                                         | 166,557.2                                                         | 177,138.8                                                         |
| <b>Children's Medicaid Services</b>                                                                                              | 13,562.4                                                      | 13,937.4                                                        | 12,643.3                                                      | 13,494.1                                                        | 14,462.1                                                        | 15,515.6                                                          | 16,616.5                                                          | 17,764.4                                                          | 18,977.8                                                          | 20,251.7                                                          | 21,563.7                                                          |
| General Fund Undesignated                                                                                                        | 5,396.5                                                       | 5,584.0                                                         | 5,352.0                                                       | 5,720.3                                                         | 6,139.3                                                         | 6,598.0                                                           | 7,077.9                                                           | 7,578.8                                                           | 8,108.6                                                           | 8,665.1                                                           | 9,241.0                                                           |
| General Fund Designated                                                                                                          | 0.0                                                           | 0.0                                                             | 0.0                                                           | 0.0                                                             | 0.0                                                             | 0.0                                                               | 0.0                                                               | 0.0                                                               | 0.0                                                               | 0.0                                                               | 0.0                                                               |
| Other State Funds                                                                                                                | 0.0                                                           | 0.0                                                             | 0.0                                                           | 0.0                                                             | 0.0                                                             | 0.0                                                               | 0.0                                                               | 0.0                                                               | 0.0                                                               | 0.0                                                               | 0.0                                                               |
| Federal Funds                                                                                                                    | 8,165.9                                                       | 8,353.4                                                         | 7,291.3                                                       | 7,773.8                                                         | 8,322.8                                                         | 8,917.6                                                           | 9,538.6                                                           | 10,185.6                                                          | 10,869.2                                                          | 11,586.6                                                          | 12,322.7                                                          |
| Adult Prev Dental Medicaid Svc                                                                                                   | 9,213.4                                                       | 8,995.5                                                         | 9,482.5                                                       | 10,120.5                                                        | 10,846.6                                                        | 11,636.7                                                          | 12,462.3                                                          | 13,323.3                                                          | 14,233.4                                                          | 15,188.8                                                          | 16,172.7                                                          |
| General Fund Undesignated                                                                                                        | 2,981.7                                                       | 3,038.4                                                         | 4,014.0                                                       | 4,290.2                                                         | 4,604.5                                                         | 4,948.5                                                           | 5,308.4                                                           | 5,684.1                                                           | 6,081.5                                                           | 6,498.9                                                           | 6,930.7                                                           |
| General Fund Designated                                                                                                          | 0.0                                                           | 0.0                                                             | 0.0                                                           | 0.0                                                             | 0.0                                                             | 0.0                                                               | 0.0                                                               | 0.0                                                               | 0.0                                                               | 0.0                                                               | 0.0                                                               |
| Other State Funds                                                                                                                | 0.0                                                           | 0.0                                                             | 0.0                                                           | 0.0                                                             | 0.0                                                             | 0.0                                                               | 0.0                                                               | 0.0                                                               | 0.0                                                               | 0.0                                                               | 0.0                                                               |
| Federal Funds                                                                                                                    | 6,231.7                                                       | 5,957.1                                                         | 5,468.5                                                       | 5,830.3                                                         | 6,242.1                                                         | 6,688.2                                                           | 7,153.9                                                           | 7,639.2                                                           | 8,151.9                                                           | 8,689.9                                                           | 9,242.0                                                           |
| <i>Medicaid Services</i>                                                                                                         | 743,128.9                                                     | 850,993.3                                                       | 892,931.2                                                     | 1,067,605.1                                                     | 1,257,963.5                                                     | 1,348,226.1                                                       | 1,443,368.4                                                       | 1,542,833.7                                                       | 1,647,987.5                                                       | 1,758,471.9                                                       | 1,872,457.8                                                       |
| General Fund Undesignated                                                                                                        | 222,537.7                                                     | 256,035.4                                                       | 349,057.3                                                     | 374,401.4                                                       | 403,224.0                                                       | 429,666.1                                                         | 466,083.2                                                         | 506,985.9                                                         | 545,539.0                                                         | 594,527.3                                                         | 640,773.8                                                         |
| General Fund Designated                                                                                                          | 847.5                                                         | 847.5                                                           | 0.0                                                           | 0.0                                                             | 0.0                                                             | 0.0                                                               | 0.0                                                               | 0.0                                                               | 0.0                                                               | 0.0                                                               | 0.0                                                               |
| Other State Funds                                                                                                                | 9,796.7                                                       | 9,796.7                                                         | 4,316.0                                                       | 4,316.0                                                         | 4,316.0                                                         | 4,316.0                                                           | 4,316.0                                                           | 4,316.0                                                           | 4,316.0                                                           | 4,316.0                                                           | 4,316.0                                                           |
| Federal Funds                                                                                                                    | 509,947.0                                                     | 584,313.7                                                       | 539,557.9                                                     | 688,887.7                                                       | 850,423.5                                                       | 914,244.0                                                         | 972,969.2                                                         | 1,031,531.8                                                       | 1,098,132.5                                                       | 1,159,628.6                                                       | 1,227,368.0                                                       |