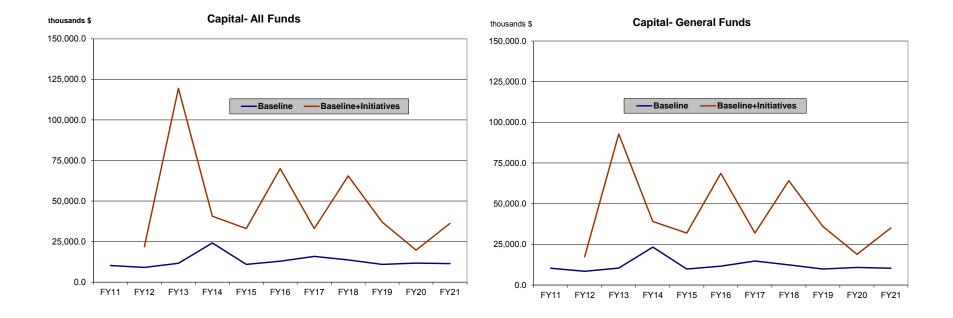

#### **Baseline Budget Growth 1/**

(thousands \$) FY11 FY12 FY13 FY14 FY15 FY16 FY17 FY18 FY19 695,685.5 754,672.4 796,750.1 841,173.9 Non-formula Programs 692,656.8 734,474.3 775,425.8 818,660.7 864,306.1 General Fund Undesignated 350,737.6 363,827.9 370,293.4 380,476.5 390,939.6 401,690.4 412,736.9 424,087.2 435,749.6 General Fund Designated 50,138.2 51,980.0 52,933.7 54,389.4 55,885.1 57,421.9 59,001.0 60,623.6 62,290.7 Other State Funds 71,770.3 76,506.0 75,771.9 77,855.7 79,996.7 82,196.6 84,457.0 86,779.6 89,166.0 Federal Funds 223,039.4 200,342.9 235,475.2 241,950.8 248,604.5 255,441.1 262,465.7 269,683.5 277,099.8 10,305.0 24,205.1 13,728.0 Capital 9,061.3 11,698.0 10,948.0 12,928.0 15,861.2 10,948.0 General Fund Undesignated 10,305.0 8,425.0 10,444.4 23,294.0 9,836.9 11,578.9 14,750.1 12,356.9 9,836.9 General Fund Designated 0.0 Other State Funds 550.0 750.0 550.0 750.0 550.0 750.0 750.0 0.0 550.0 Federal Funds 0.0 86.3 503.6 361.1 361.1 799.1 361.1 821.1 361.1

## **Health & Social Services**

#### Initiatives

| busands \$)                    |             |             |             |             |             |             |             |             |             |             |             |
|--------------------------------|-------------|-------------|-------------|-------------|-------------|-------------|-------------|-------------|-------------|-------------|-------------|
| usanus <i>q</i> )              | <u>FY11</u> | <u>FY12</u> | <u>FY13</u> | <u>FY14</u> | <u>FY15</u> | <u>FY16</u> | <u>FY17</u> | <u>FY18</u> | <u>FY19</u> | <u>FY20</u> | <u>FY21</u> |
| Sub Adoptions & Guardianship   | 0.0         | 0.0         | 0.0         | 0.0         | 0.0         | 0.0         | 0.0         | 0.0         | 0.0         | 0.0         | 0.0         |
| Catastrophic & Chronic Illness | 0.0         | 0.0         | 0.0         | 0.0         | 0.0         | 0.0         | 0.0         | 0.0         | 0.0         | 0.0         | 0.0         |
| ΑΤΑΡ                           | 0.0         | 0.0         | 0.0         | 0.0         | 0.0         | 0.0         | 0.0         | 0.0         | 0.0         | 0.0         | 0.0         |
| Adult Public Asistance         | 0.0         | 0.0         | 0.0         | 0.0         | 0.0         | 0.0         | 0.0         | 0.0         | 0.0         | 0.0         | 0.0         |
| Child Care Benefits            | 0.0         | 0.0         | 0.0         | 0.0         | 0.0         | 0.0         | 0.0         | 0.0         | 0.0         | 0.0         | 0.0         |
| General Relief Assistance      | 0.0         | 0.0         | 0.0         | 0.0         | 0.0         | 0.0         | 0.0         | 0.0         | 0.0         | 0.0         | 0.0         |
| Tribal Assistance              | 0.0         | 0.0         | 0.0         | 0.0         | 0.0         | 0.0         | 0.0         | 0.0         | 0.0         | 0.0         | 0.0         |
| Senior Benefits Payment Prgm   | 0.0         | 0.0         | 0.0         | 0.0         | 0.0         | 0.0         | 0.0         | 0.0         | 0.0         | 0.0         | 0.0         |
| PFD Hold Harmless              | 0.0         | 0.0         | 0.0         | 0.0         | 0.0         | 0.0         | 0.0         | 0.0         | 0.0         | 0.0         | 0.0         |
| Non-formula Programs           | 0.0         | 2,489.5     | 2,557.9     | 2,628.3     | 3,298.8     | 6,449.2     | 14,461.7    | 14,859.4    | 23,233.6    | 32,057.3    | 32,057.3    |
| General Fund Undesignated      | 0.0         | 0.0         | 0.0         | 0.0         | 580.3       | 1,572.3     | 7,234.4     | 7,433.3     | 10,178.8    | 13,069.6    | 13,069.6    |
| General Fund Designated        | 0.0         | 1,244.7     | 1,279.0     | 1,314.1     | 1,359.8     | 2,153.0     | 3,028.9     | 3,112.2     | 5,165.3     | 7,329.0     | 7,329.0     |
| Other State Funds              | 0.0         | 1,244.7     | 1,279.0     | 1,314.1     | 1,350.3     | 1,399.6     | 1,450.7     | 1,490.6     | 1,563.5     | 1,639.2     | 1,639.2     |
| Federal Funds                  | 0.0         | 0.0         | 0.0         | 0.0         | 8.4         | 1,324.2     | 2,747.7     | 2,823.2     | 6,326.1     | 10,019.5    | 10,019.5    |
| Capital                        | 0.0         | 12,719.0    | 107,774.0   | 16,477.2    | 22,097.8    | 57,085.4    | 17,232.8    | 51,738.5    | 26,189.1    | 8,000.0     | 24,789.2    |
| General Fund Undesignated      | 0.0         | 8,963.6     | 82,374.7    | 15,727.2    | 22,097.8    | 57,085.4    | 17,232.8    | 51,738.5    | 26,189.1    | 8,000.0     | 24,789.2    |
| General Fund Designated        | 0.0         | 0.0         | 0.0         | 0.0         | 0.0         | 0.0         | 0.0         | 0.0         | 0.0         | 0.0         | 0.0         |
| Other State Funds              | 0.0         | 0.0         | 0.0         | 0.0         | 0.0         | 0.0         | 0.0         | 0.0         | 0.0         | 0.0         | 0.0         |
| Federal Funds                  | 0.0         | 3,755.4     | 25,399.3    | 750.0       | 0.0         | 0.0         | 0.0         | 0.0         | 0.0         | 0.0         | 0.0         |