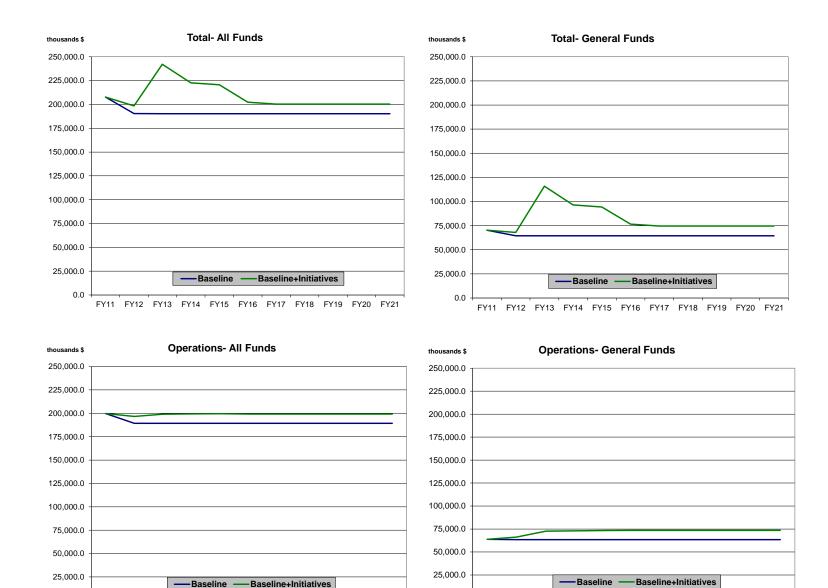

# Baseline Budget Growth 1/ (thousands \$)

| (mousanus \$)             | <u>FY11</u> | <u>FY12</u> | <u>FY13</u> | <u>FY14</u> | <u>FY15</u> | <u>FY16</u> | <u>FY17</u> | <u>FY18</u> | <u>FY19</u> | <u>FY20</u> | <u>FY21</u> |
|---------------------------|-------------|-------------|-------------|-------------|-------------|-------------|-------------|-------------|-------------|-------------|-------------|
| Total Appropriations      | 207,685.0   | 190,312.2   | 190,274.0   | 190,274.0   | 190,274.0   | 190,274.0   | 190,274.0   | 190,274.0   | 190,274.0   | 190,274.0   | 190,274.0   |
| General Fund Unrestricted | 35,967.2    | 30,787.1    | 30,787.1    | 30,787.1    | 30,787.1    | 30,787.1    | 30,787.1    | 30,787.1    | 30,787.1    | 30,787.1    | 30,787.1    |
| General Fund Designated   | 34,374.0    | 33,610.1    | 33,610.1    | 33,610.1    | 33,610.1    | 33,610.1    | 33,610.1    | 33,610.1    | 33,610.1    | 33,610.1    | 33,610.1    |
| Other State Funds         | 27,054.9    | 27,470.4    | 27,432.2    | 27,432.2    | 27,432.2    | 27,432.2    | 27,432.2    | 27,432.2    | 27,432.2    | 27,432.2    | 27,432.2    |
| Federal Funds             | 110,288.9   | 98,444.6    | 98,444.6    | 98,444.6    | 98,444.6    | 98,444.6    | 98,444.6    | 98,444.6    | 98,444.6    | 98,444.6    | 98,444.6    |
| Operations                | 199,772.3   | 189,312.2   | 189,274.0   | 189,274.0   | 189,274.0   | 189,274.0   | 189,274.0   | 189,274.0   | 189,274.0   | 189,274.0   | 189,274.0   |
| General Fund Unrestricted | 29,367.2    | 29,787.1    | 29,787.1    | 29,787.1    | 29,787.1    | 29,787.1    | 29,787.1    | 29,787.1    | 29,787.1    | 29,787.1    | 29,787.1    |
| General Fund Designated   | 34,374.0    | 33,610.1    | 33,610.1    | 33,610.1    | 33,610.1    | 33,610.1    | 33,610.1    | 33,610.1    | 33,610.1    | 33,610.1    | 33,610.1    |
| Other State Funds         | 27,054.9    | 27,470.4    | 27,432.2    | 27,432.2    | 27,432.2    | 27,432.2    | 27,432.2    | 27,432.2    | 27,432.2    | 27,432.2    | 27,432.2    |
| Federal Funds             | 108,976.2   | 98,444.6    | 98,444.6    | 98,444.6    | 98,444.6    | 98,444.6    | 98,444.6    | 98,444.6    | 98,444.6    | 98,444.6    | 98,444.6    |
| Formula Programs          | 0.0         | 0.0         | 0.0         | 0.0         | 0.0         | 0.0         | 0.0         | 0.0         | 0.0         | 0.0         | 0.0         |
| General Fund Unrestricted | 0.0         | 0.0         | 0.0         | 0.0         | 0.0         | 0.0         | 0.0         | 0.0         | 0.0         | 0.0         | 0.0         |
| General Fund Designated   | 0.0         | 0.0         | 0.0         | 0.0         | 0.0         | 0.0         | 0.0         | 0.0         | 0.0         | 0.0         | 0.0         |
| Other State Funds         | 0.0         | 0.0         | 0.0         | 0.0         | 0.0         | 0.0         | 0.0         | 0.0         | 0.0         | 0.0         | 0.0         |
| Federal Funds             | 0.0         | 0.0         | 0.0         | 0.0         | 0.0         | 0.0         | 0.0         | 0.0         | 0.0         | 0.0         | 0.0         |
| Non-formula Programs      | 199,772.3   | 189,312.2   | 189,274.0   | 189,274.0   | 189,274.0   | 189,274.0   | 189,274.0   | 189,274.0   | 189,274.0   | 189,274.0   | 189,274.0   |
| General Fund Unrestricted | 29,367.2    | 29,787.1    | 29,787.1    | 29,787.1    | 29,787.1    | 29,787.1    | 29,787.1    | 29,787.1    | 29,787.1    | 29,787.1    | 29,787.1    |
| General Fund Designated   | 34,374.0    | 33,610.1    | 33,610.1    | 33,610.1    | 33,610.1    | 33,610.1    | 33,610.1    | 33,610.1    | 33,610.1    | 33,610.1    | 33,610.1    |
| Other State Funds         | 27,054.9    | 27,470.4    | 27,432.2    | 27,432.2    | 27,432.2    | 27,432.2    | 27,432.2    | 27,432.2    | 27,432.2    | 27,432.2    | 27,432.2    |
| Federal Funds             | 108,976.2   | 98,444.6    | 98,444.6    | 98,444.6    | 98,444.6    | 98,444.6    | 98,444.6    | 98,444.6    | 98,444.6    | 98,444.6    | 98,444.6    |
| Capital                   | 7,912.7     | 1,000.0     | 1,000.0     | 1,000.0     | 1,000.0     | 1,000.0     | 1,000.0     | 1,000.0     | 1,000.0     | 1,000.0     | 1,000.0     |
| General Fund Unrestricted | 6,600.0     | 1,000.0     | 1,000.0     | 1,000.0     | 1,000.0     | 1,000.0     | 1,000.0     | 1,000.0     | 1,000.0     | 1,000.0     | 1,000.0     |
| General Fund Designated   | 0.0         | 0.0         | 0.0         | 0.0         | 0.0         | 0.0         | 0.0         | 0.0         | 0.0         | 0.0         | 0.0         |
| Other State Funds         | 0.0         | 0.0         | 0.0         | 0.0         | 0.0         | 0.0         | 0.0         | 0.0         | 0.0         | 0.0         | 0.0         |
| Federal Funds             | 1,312.7     | 0.0         | 0.0         | 0.0         | 0.0         | 0.0         | 0.0         | 0.0         | 0.0         | 0.0         | 0.0         |

# Labor & Workforce Development

| Initiatives (thousands \$) |             |             |             |             |             |             |             |             |             |             |             |
|----------------------------|-------------|-------------|-------------|-------------|-------------|-------------|-------------|-------------|-------------|-------------|-------------|
| (indusanus \$)             | <u>FY11</u> | <u>FY12</u> | <u>FY13</u> | <u>FY14</u> | <u>FY15</u> | <u>FY16</u> | <u>FY17</u> | <u>FY18</u> | <u>FY19</u> | <u>FY20</u> | <u>FY21</u> |
| Total Appropriations       | 0.0         | 8,073.6     | 51,794.0    | 32,394.0    | 30,269.0    | 11,969.0    | 9,969.0     | 9,969.0     | 9,969.0     | 9,969.0     | 9,969.0     |
| General Fund               | 0.0         | 2,234.8     | 49,738.9    | 30,233.9    | 28,071.4    | 10,371.4    | 8,371.4     | 8,371.4     | 8,371.4     | 8,371.4     | 8,371.4     |
| General Fund Match         | 0.0         | 1,295.9     | 1,677.9     | 1,782.9     | 1,820.4     | 1,820.4     | 1,820.4     | 1,820.4     | 1,820.4     | 1,820.4     | 1,820.4     |
| Federal Funds              | 0.0         | -1,729.3    | -1,729.3    | -1,729.3    | -1,729.3    | -2,329.3    | -2,329.3    | -2,329.3    | -2,329.3    | -2,329.3    | -2,329.3    |
| Other State Funds          | 0.0         | 6,272.2     | 2,106.5     | 2,106.5     | 2,106.5     | 2,106.5     | 2,106.5     | 2,106.5     | 2,106.5     | 2,106.5     | 2,106.5     |
| Operations                 | 0.0         | 7,363.6     | 9,694.0     | 10,044.0    | 10,269.0    | 9,969.0     | 9,969.0     | 9,969.0     | 9,969.0     | 9,969.0     | 9,969.0     |
| General Fund               | 0.0         | 1,524.8     | 7,638.9     | 7,883.9     | 8,071.4     | 8,371.4     | 8,371.4     | 8,371.4     | 8,371.4     | 8,371.4     | 8,371.4     |
| General Fund Match         | 0.0         | 1,295.9     | 1,677.9     | 1,782.9     | 1,820.4     | 1,820.4     | 1,820.4     | 1,820.4     | 1,820.4     | 1,820.4     | 1,820.4     |
| Federal Funds              | 0.0         | -1,729.3    | -1,729.3    | -1,729.3    | -1,729.3    | -2,329.3    | -2,329.3    | -2,329.3    | -2,329.3    | -2,329.3    | -2,329.3    |
| Other State Funds          | 0.0         | 6,272.2     | 2,106.5     | 2,106.5     | 2,106.5     | 2,106.5     | 2,106.5     | 2,106.5     | 2,106.5     | 2,106.5     | 2,106.5     |
| Formula Programs           | 0.0         | 0.0         | 0.0         | 0.0         | 0.0         | 0.0         | 0.0         | 0.0         | 0.0         | 0.0         | 0.0         |
| General Fund               | 0.0         | 0.0         | 0.0         | 0.0         | 0.0         | 0.0         | 0.0         | 0.0         | 0.0         | 0.0         | 0.0         |
| General Fund Match         | 0.0         | 0.0         | 0.0         | 0.0         | 0.0         | 0.0         | 0.0         | 0.0         | 0.0         | 0.0         | 0.0         |
| Federal Funds              | 0.0         | 0.0         | 0.0         | 0.0         | 0.0         | 0.0         | 0.0         | 0.0         | 0.0         | 0.0         | 0.0         |
| Other State Funds          | 0.0         | 0.0         | 0.0         | 0.0         | 0.0         | 0.0         | 0.0         | 0.0         | 0.0         | 0.0         | 0.0         |
| Non-formula Programs       | 0.0         | 7,363.6     | 9,694.0     | 10,044.0    | 10,269.0    | 9,969.0     | 9,969.0     | 9,969.0     | 9,969.0     | 9,969.0     | 9,969.0     |
| General Fund               | 0.0         | 1,524.8     | 7,638.9     | 7,883.9     | 8,071.4     | 8,371.4     | 8,371.4     | 8,371.4     | 8,371.4     | 8,371.4     | 8,371.4     |
| General Fund Match         | 0.0         | 1,295.9     | 1,677.9     | 1,782.9     | 1,820.4     | 1,820.4     | 1,820.4     | 1,820.4     | 1,820.4     | 1,820.4     | 1,820.4     |
| Federal Funds              | 0.0         | -1,729.3    | -1,729.3    | -1,729.3    | -1,729.3    | -2,329.3    | -2,329.3    | -2,329.3    | -2,329.3    | -2,329.3    | -2,329.3    |
| Other State Funds          | 0.0         | 6,272.2     | 2,106.5     | 2,106.5     | 2,106.5     | 2,106.5     | 2,106.5     | 2,106.5     | 2,106.5     | 2,106.5     | 2,106.5     |
| Capital                    | 0.0         | 710.0       | 42,100.0    | 22,350.0    | 20,000.0    | 2,000.0     | 0.0         | 0.0         | 0.0         | 0.0         | 0.0         |
| General Fund               | 0.0         | 710.0       | 42,100.0    | 22,350.0    | 20,000.0    | 2,000.0     | 0.0         | 0.0         | 0.0         | 0.0         | 0.0         |
| General Fund Match         | 0.0         | 0.0         | 0.0         | 0.0         | 0.0         | 0.0         | 0.0         | 0.0         | 0.0         | 0.0         | 0.0         |
| Federal Funds              | 0.0         | 0.0         | 0.0         | 0.0         | 0.0         | 0.0         | 0.0         | 0.0         | 0.0         | 0.0         | 0.0         |
| Other State Funds          | 0.0         | 0.0         | 0.0         | 0.0         | 0.0         | 0.0         | 0.0         | 0.0         | 0.0         | 0.0         | 0.0         |

#### **Baseline plus Initiatives**

| (thousands \$)       |             |             |             |             |             |             |             |             |             |             |             |
|----------------------|-------------|-------------|-------------|-------------|-------------|-------------|-------------|-------------|-------------|-------------|-------------|
|                      | <u>FY11</u> | <u>FY12</u> | <u>FY13</u> | <u>FY14</u> | <u>FY15</u> | <u>FY16</u> | <u>FY17</u> | <u>FY18</u> | <u>FY19</u> | <u>FY20</u> | <u>FY21</u> |
| Total Appropriations | 207,685.0   | 198,385.8   | 242,068.0   | 222,668.0   | 220,543.0   | 202,243.0   | 200,243.0   | 200,243.0   | 200,243.0   | 200,243.0   | 200,243.0   |
| General Fund         | 35,967.2    | 33,021.9    | 80,526.0    | 61,021.0    | 58,858.5    | 41,158.5    | 39,158.5    | 39,158.5    | 39,158.5    | 39,158.5    | 39,158.5    |
| General Fund Match   | 34,374.0    | 34,906.0    | 35,288.0    | 35,393.0    | 35,430.5    | 35,430.5    | 35,430.5    | 35,430.5    | 35,430.5    | 35,430.5    | 35,430.5    |
| Federal Funds        | 27,054.9    | 25,741.1    | 25,702.9    | 25,702.9    | 25,702.9    | 25,102.9    | 25,102.9    | 25,102.9    | 25,102.9    | 25,102.9    | 25,102.9    |
| Other State Funds    | 110,288.9   | 104,716.8   | 100,551.1   | 100,551.1   | 100,551.1   | 100,551.1   | 100,551.1   | 100,551.1   | 100,551.1   | 100,551.1   | 100,551.1   |
| Operations           | 199,772.3   | 196,675.8   | 198,968.0   | 199,318.0   | 199,543.0   | 199,243.0   | 199,243.0   | 199,243.0   | 199,243.0   | 199,243.0   | 199,243.0   |
| General Fund         | 29,367.2    | 31,311.9    | 37,426.0    | 37,671.0    | 37,858.5    | 38,158.5    | 38,158.5    | 38,158.5    | 38,158.5    | 38,158.5    | 38,158.5    |
| General Fund Match   | 34,374.0    | 34,906.0    | 35,288.0    | 35,393.0    | 35,430.5    | 35,430.5    | 35,430.5    | 35,430.5    | 35,430.5    | 35,430.5    | 35,430.5    |
| Federal Funds        | 27,054.9    | 25,741.1    | 25,702.9    | 25,702.9    | 25,702.9    | 25,102.9    | 25,102.9    | 25,102.9    | 25,102.9    | 25,102.9    | 25,102.9    |
| Other State Funds    | 108,976.2   | 104,716.8   | 100,551.1   | 100,551.1   | 100,551.1   | 100,551.1   | 100,551.1   | 100,551.1   | 100,551.1   | 100,551.1   | 100,551.1   |
| Formula Programs     | 0.0         | 0.0         | 0.0         | 0.0         | 0.0         | 0.0         | 0.0         | 0.0         | 0.0         | 0.0         | 0.0         |
| Non-formula Programs | 199,772.3   | 196,675.8   | 198,968.0   | 199,318.0   | 199,543.0   | 199,243.0   | 199,243.0   | 199,243.0   | 199,243.0   | 199,243.0   | 199,243.0   |
| General Fund         | 29,367.2    | 31,311.9    | 37,426.0    | 37,671.0    | 37,858.5    | 38,158.5    | 38,158.5    | 38,158.5    | 38,158.5    | 38,158.5    | 38,158.5    |
| General Fund Match   | 34,374.0    | 34,906.0    | 35,288.0    | 35,393.0    | 35,430.5    | 35,430.5    | 35,430.5    | 35,430.5    | 35,430.5    | 35,430.5    | 35,430.5    |
| Federal Funds        | 27,054.9    | 25,741.1    | 25,702.9    | 25,702.9    | 25,702.9    | 25,102.9    | 25,102.9    | 25,102.9    | 25,102.9    | 25,102.9    | 25,102.9    |
| Other State Funds    | 108,976.2   | 104,716.8   | 100,551.1   | 100,551.1   | 100,551.1   | 100,551.1   | 100,551.1   | 100,551.1   | 100,551.1   | 100,551.1   | 100,551.1   |
| Capital              | 7,912.7     | 1,710.0     | 43,100.0    | 23,350.0    | 21,000.0    | 3,000.0     | 1,000.0     | 1,000.0     | 1,000.0     | 1,000.0     | 1,000.0     |
| General Fund         | 6,600.0     | 1,710.0     | 43,100.0    | 23,350.0    | 21,000.0    | 3,000.0     | 1,000.0     | 1,000.0     | 1,000.0     | 1,000.0     | 1,000.0     |
| General Fund Match   | 0.0         | 0.0         | 0.0         | 0.0         | 0.0         | 0.0         | 0.0         | 0.0         | 0.0         | 0.0         | 0.0         |
| Federal Funds        | 0.0         | 0.0         | 0.0         | 0.0         | 0.0         | 0.0         | 0.0         | 0.0         | 0.0         | 0.0         | 0.0         |
| Other State Funds    | 1,312.7     | 0.0         | 0.0         | 0.0         | 0.0         | 0.0         | 0.0         | 0.0         | 0.0         | 0.0         | 0.0         |