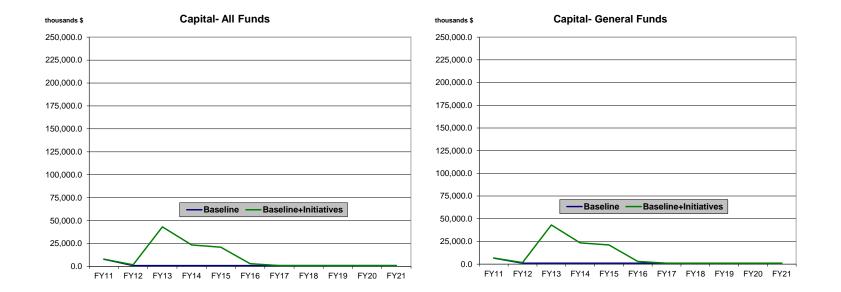

# Baseline Budget Growth 1/ (thousands \$)

| (mousanus \$)             | <u>FY11</u> | <u>FY12</u> | <u>FY13</u> | <u>FY14</u> | <u>FY15</u> | <u>FY16</u> | <u>FY17</u> | <u>FY18</u> | <u>FY19</u> | <u>FY20</u> | <u>FY21</u> |
|---------------------------|-------------|-------------|-------------|-------------|-------------|-------------|-------------|-------------|-------------|-------------|-------------|
| Total Appropriations      | 207,685.0   | 190,312.2   | 190,274.0   | 190,274.0   | 190,274.0   | 190,274.0   | 190,274.0   | 190,274.0   | 190,274.0   | 190,274.0   | 190,274.0   |
| General Fund Unrestricted | 35,967.2    | 30,787.1    | 30,787.1    | 30,787.1    | 30,787.1    | 30,787.1    | 30,787.1    | 30,787.1    | 30,787.1    | 30,787.1    | 30,787.1    |
| General Fund Designated   | 34,374.0    | 33,610.1    | 33,610.1    | 33,610.1    | 33,610.1    | 33,610.1    | 33,610.1    | 33,610.1    | 33,610.1    | 33,610.1    | 33,610.1    |
| Other State Funds         | 27,054.9    | 27,470.4    | 27,432.2    | 27,432.2    | 27,432.2    | 27,432.2    | 27,432.2    | 27,432.2    | 27,432.2    | 27,432.2    | 27,432.2    |
| Federal Funds             | 110,288.9   | 98,444.6    | 98,444.6    | 98,444.6    | 98,444.6    | 98,444.6    | 98,444.6    | 98,444.6    | 98,444.6    | 98,444.6    | 98,444.6    |
| Operations                | 199,772.3   | 189,312.2   | 189,274.0   | 189,274.0   | 189,274.0   | 189,274.0   | 189,274.0   | 189,274.0   | 189,274.0   | 189,274.0   | 189,274.0   |
| General Fund Unrestricted | 29,367.2    | 29,787.1    | 29,787.1    | 29,787.1    | 29,787.1    | 29,787.1    | 29,787.1    | 29,787.1    | 29,787.1    | 29,787.1    | 29,787.1    |
| General Fund Designated   | 34,374.0    | 33,610.1    | 33,610.1    | 33,610.1    | 33,610.1    | 33,610.1    | 33,610.1    | 33,610.1    | 33,610.1    | 33,610.1    | 33,610.1    |
| Other State Funds         | 27,054.9    | 27,470.4    | 27,432.2    | 27,432.2    | 27,432.2    | 27,432.2    | 27,432.2    | 27,432.2    | 27,432.2    | 27,432.2    | 27,432.2    |
| Federal Funds             | 108,976.2   | 98,444.6    | 98,444.6    | 98,444.6    | 98,444.6    | 98,444.6    | 98,444.6    | 98,444.6    | 98,444.6    | 98,444.6    | 98,444.6    |
| Formula Programs          | 0.0         | 0.0         | 0.0         | 0.0         | 0.0         | 0.0         | 0.0         | 0.0         | 0.0         | 0.0         | 0.0         |
| General Fund Unrestricted | 0.0         | 0.0         | 0.0         | 0.0         | 0.0         | 0.0         | 0.0         | 0.0         | 0.0         | 0.0         | 0.0         |
| General Fund Designated   | 0.0         | 0.0         | 0.0         | 0.0         | 0.0         | 0.0         | 0.0         | 0.0         | 0.0         | 0.0         | 0.0         |
| Other State Funds         | 0.0         | 0.0         | 0.0         | 0.0         | 0.0         | 0.0         | 0.0         | 0.0         | 0.0         | 0.0         | 0.0         |
| Federal Funds             | 0.0         | 0.0         | 0.0         | 0.0         | 0.0         | 0.0         | 0.0         | 0.0         | 0.0         | 0.0         | 0.0         |
| Non-formula Programs      | 199,772.3   | 189,312.2   | 189,274.0   | 189,274.0   | 189,274.0   | 189,274.0   | 189,274.0   | 189,274.0   | 189,274.0   | 189,274.0   | 189,274.0   |
| General Fund Unrestricted | 29,367.2    | 29,787.1    | 29,787.1    | 29,787.1    | 29,787.1    | 29,787.1    | 29,787.1    | 29,787.1    | 29,787.1    | 29,787.1    | 29,787.1    |
| General Fund Designated   | 34,374.0    | 33,610.1    | 33,610.1    | 33,610.1    | 33,610.1    | 33,610.1    | 33,610.1    | 33,610.1    | 33,610.1    | 33,610.1    | 33,610.1    |
| Other State Funds         | 27,054.9    | 27,470.4    | 27,432.2    | 27,432.2    | 27,432.2    | 27,432.2    | 27,432.2    | 27,432.2    | 27,432.2    | 27,432.2    | 27,432.2    |
| Federal Funds             | 108,976.2   | 98,444.6    | 98,444.6    | 98,444.6    | 98,444.6    | 98,444.6    | 98,444.6    | 98,444.6    | 98,444.6    | 98,444.6    | 98,444.6    |
| Capital                   | 7,912.7     | 1,000.0     | 1,000.0     | 1,000.0     | 1,000.0     | 1,000.0     | 1,000.0     | 1,000.0     | 1,000.0     | 1,000.0     | 1,000.0     |
| General Fund Unrestricted | 6,600.0     | 1,000.0     | 1,000.0     | 1,000.0     | 1,000.0     | 1,000.0     | 1,000.0     | 1,000.0     | 1,000.0     | 1,000.0     | 1,000.0     |
| General Fund Designated   | 0.0         | 0.0         | 0.0         | 0.0         | 0.0         | 0.0         | 0.0         | 0.0         | 0.0         | 0.0         | 0.0         |
| Other State Funds         | 0.0         | 0.0         | 0.0         | 0.0         | 0.0         | 0.0         | 0.0         | 0.0         | 0.0         | 0.0         | 0.0         |
| Federal Funds             | 1,312.7     | 0.0         | 0.0         | 0.0         | 0.0         | 0.0         | 0.0         | 0.0         | 0.0         | 0.0         | 0.0         |

# Labor & Workforce Development

| Initiatives (thousands \$) |             |             |             |             |             |             |             |             |             |             |             |
|----------------------------|-------------|-------------|-------------|-------------|-------------|-------------|-------------|-------------|-------------|-------------|-------------|
| (indusanus \$)             | <u>FY11</u> | <u>FY12</u> | <u>FY13</u> | <u>FY14</u> | <u>FY15</u> | <u>FY16</u> | <u>FY17</u> | <u>FY18</u> | <u>FY19</u> | <u>FY20</u> | <u>FY21</u> |
| Total Appropriations       | 0.0         | 8,073.6     | 51,794.0    | 32,394.0    | 30,269.0    | 11,969.0    | 9,969.0     | 9,969.0     | 9,969.0     | 9,969.0     | 9,969.0     |
| General Fund               | 0.0         | 2,234.8     | 49,738.9    | 30,233.9    | 28,071.4    | 10,371.4    | 8,371.4     | 8,371.4     | 8,371.4     | 8,371.4     | 8,371.4     |
| General Fund Match         | 0.0         | 1,295.9     | 1,677.9     | 1,782.9     | 1,820.4     | 1,820.4     | 1,820.4     | 1,820.4     | 1,820.4     | 1,820.4     | 1,820.4     |
| Federal Funds              | 0.0         | -1,729.3    | -1,729.3    | -1,729.3    | -1,729.3    | -2,329.3    | -2,329.3    | -2,329.3    | -2,329.3    | -2,329.3    | -2,329.3    |
| Other State Funds          | 0.0         | 6,272.2     | 2,106.5     | 2,106.5     | 2,106.5     | 2,106.5     | 2,106.5     | 2,106.5     | 2,106.5     | 2,106.5     | 2,106.5     |
| Operations                 | 0.0         | 7,363.6     | 9,694.0     | 10,044.0    | 10,269.0    | 9,969.0     | 9,969.0     | 9,969.0     | 9,969.0     | 9,969.0     | 9,969.0     |
| General Fund               | 0.0         | 1,524.8     | 7,638.9     | 7,883.9     | 8,071.4     | 8,371.4     | 8,371.4     | 8,371.4     | 8,371.4     | 8,371.4     | 8,371.4     |
| General Fund Match         | 0.0         | 1,295.9     | 1,677.9     | 1,782.9     | 1,820.4     | 1,820.4     | 1,820.4     | 1,820.4     | 1,820.4     | 1,820.4     | 1,820.4     |
| Federal Funds              | 0.0         | -1,729.3    | -1,729.3    | -1,729.3    | -1,729.3    | -2,329.3    | -2,329.3    | -2,329.3    | -2,329.3    | -2,329.3    | -2,329.3    |
| Other State Funds          | 0.0         | 6,272.2     | 2,106.5     | 2,106.5     | 2,106.5     | 2,106.5     | 2,106.5     | 2,106.5     | 2,106.5     | 2,106.5     | 2,106.5     |
| Formula Programs           | 0.0         | 0.0         | 0.0         | 0.0         | 0.0         | 0.0         | 0.0         | 0.0         | 0.0         | 0.0         | 0.0         |
| General Fund               | 0.0         | 0.0         | 0.0         | 0.0         | 0.0         | 0.0         | 0.0         | 0.0         | 0.0         | 0.0         | 0.0         |
| General Fund Match         | 0.0         | 0.0         | 0.0         | 0.0         | 0.0         | 0.0         | 0.0         | 0.0         | 0.0         | 0.0         | 0.0         |
| Federal Funds              | 0.0         | 0.0         | 0.0         | 0.0         | 0.0         | 0.0         | 0.0         | 0.0         | 0.0         | 0.0         | 0.0         |
| Other State Funds          | 0.0         | 0.0         | 0.0         | 0.0         | 0.0         | 0.0         | 0.0         | 0.0         | 0.0         | 0.0         | 0.0         |
| Non-formula Programs       | 0.0         | 7,363.6     | 9,694.0     | 10,044.0    | 10,269.0    | 9,969.0     | 9,969.0     | 9,969.0     | 9,969.0     | 9,969.0     | 9,969.0     |
| General Fund               | 0.0         | 1,524.8     | 7,638.9     | 7,883.9     | 8,071.4     | 8,371.4     | 8,371.4     | 8,371.4     | 8,371.4     | 8,371.4     | 8,371.4     |
| General Fund Match         | 0.0         | 1,295.9     | 1,677.9     | 1,782.9     | 1,820.4     | 1,820.4     | 1,820.4     | 1,820.4     | 1,820.4     | 1,820.4     | 1,820.4     |
| Federal Funds              | 0.0         | -1,729.3    | -1,729.3    | -1,729.3    | -1,729.3    | -2,329.3    | -2,329.3    | -2,329.3    | -2,329.3    | -2,329.3    | -2,329.3    |
| Other State Funds          | 0.0         | 6,272.2     | 2,106.5     | 2,106.5     | 2,106.5     | 2,106.5     | 2,106.5     | 2,106.5     | 2,106.5     | 2,106.5     | 2,106.5     |
| Capital                    | 0.0         | 710.0       | 42,100.0    | 22,350.0    | 20,000.0    | 2,000.0     | 0.0         | 0.0         | 0.0         | 0.0         | 0.0         |
| General Fund               | 0.0         | 710.0       | 42,100.0    | 22,350.0    | 20,000.0    | 2,000.0     | 0.0         | 0.0         | 0.0         | 0.0         | 0.0         |
| General Fund Match         | 0.0         | 0.0         | 0.0         | 0.0         | 0.0         | 0.0         | 0.0         | 0.0         | 0.0         | 0.0         | 0.0         |
| Federal Funds              | 0.0         | 0.0         | 0.0         | 0.0         | 0.0         | 0.0         | 0.0         | 0.0         | 0.0         | 0.0         | 0.0         |
| Other State Funds          | 0.0         | 0.0         | 0.0         | 0.0         | 0.0         | 0.0         | 0.0         | 0.0         | 0.0         | 0.0         | 0.0         |

#### **Baseline plus Initiatives**

| (thousands \$)       |             |             |             |             |             |             |             |             |             |             |             |
|----------------------|-------------|-------------|-------------|-------------|-------------|-------------|-------------|-------------|-------------|-------------|-------------|
|                      | <u>FY11</u> | <u>FY12</u> | <u>FY13</u> | <u>FY14</u> | <u>FY15</u> | <u>FY16</u> | <u>FY17</u> | <u>FY18</u> | <u>FY19</u> | <u>FY20</u> | <u>FY21</u> |
| Total Appropriations | 207,685.0   | 198,385.8   | 242,068.0   | 222,668.0   | 220,543.0   | 202,243.0   | 200,243.0   | 200,243.0   | 200,243.0   | 200,243.0   | 200,243.0   |
| General Fund         | 35,967.2    | 33,021.9    | 80,526.0    | 61,021.0    | 58,858.5    | 41,158.5    | 39,158.5    | 39,158.5    | 39,158.5    | 39,158.5    | 39,158.5    |
| General Fund Match   | 34,374.0    | 34,906.0    | 35,288.0    | 35,393.0    | 35,430.5    | 35,430.5    | 35,430.5    | 35,430.5    | 35,430.5    | 35,430.5    | 35,430.5    |
| Federal Funds        | 27,054.9    | 25,741.1    | 25,702.9    | 25,702.9    | 25,702.9    | 25,102.9    | 25,102.9    | 25,102.9    | 25,102.9    | 25,102.9    | 25,102.9    |
| Other State Funds    | 110,288.9   | 104,716.8   | 100,551.1   | 100,551.1   | 100,551.1   | 100,551.1   | 100,551.1   | 100,551.1   | 100,551.1   | 100,551.1   | 100,551.1   |
| Operations           | 199,772.3   | 196,675.8   | 198,968.0   | 199,318.0   | 199,543.0   | 199,243.0   | 199,243.0   | 199,243.0   | 199,243.0   | 199,243.0   | 199,243.0   |
| General Fund         | 29,367.2    | 31,311.9    | 37,426.0    | 37,671.0    | 37,858.5    | 38,158.5    | 38,158.5    | 38,158.5    | 38,158.5    | 38,158.5    | 38,158.5    |
| General Fund Match   | 34,374.0    | 34,906.0    | 35,288.0    | 35,393.0    | 35,430.5    | 35,430.5    | 35,430.5    | 35,430.5    | 35,430.5    | 35,430.5    | 35,430.5    |
| Federal Funds        | 27,054.9    | 25,741.1    | 25,702.9    | 25,702.9    | 25,702.9    | 25,102.9    | 25,102.9    | 25,102.9    | 25,102.9    | 25,102.9    | 25,102.9    |
| Other State Funds    | 108,976.2   | 104,716.8   | 100,551.1   | 100,551.1   | 100,551.1   | 100,551.1   | 100,551.1   | 100,551.1   | 100,551.1   | 100,551.1   | 100,551.1   |
| Formula Programs     | 0.0         | 0.0         | 0.0         | 0.0         | 0.0         | 0.0         | 0.0         | 0.0         | 0.0         | 0.0         | 0.0         |
| Non-formula Programs | 199,772.3   | 196,675.8   | 198,968.0   | 199,318.0   | 199,543.0   | 199,243.0   | 199,243.0   | 199,243.0   | 199,243.0   | 199,243.0   | 199,243.0   |
| General Fund         | 29,367.2    | 31,311.9    | 37,426.0    | 37,671.0    | 37,858.5    | 38,158.5    | 38,158.5    | 38,158.5    | 38,158.5    | 38,158.5    | 38,158.5    |
| General Fund Match   | 34,374.0    | 34,906.0    | 35,288.0    | 35,393.0    | 35,430.5    | 35,430.5    | 35,430.5    | 35,430.5    | 35,430.5    | 35,430.5    | 35,430.5    |
| Federal Funds        | 27,054.9    | 25,741.1    | 25,702.9    | 25,702.9    | 25,702.9    | 25,102.9    | 25,102.9    | 25,102.9    | 25,102.9    | 25,102.9    | 25,102.9    |
| Other State Funds    | 108,976.2   | 104,716.8   | 100,551.1   | 100,551.1   | 100,551.1   | 100,551.1   | 100,551.1   | 100,551.1   | 100,551.1   | 100,551.1   | 100,551.1   |
| Capital              | 7,912.7     | 1,710.0     | 43,100.0    | 23,350.0    | 21,000.0    | 3,000.0     | 1,000.0     | 1,000.0     | 1,000.0     | 1,000.0     | 1,000.0     |
| General Fund         | 6,600.0     | 1,710.0     | 43,100.0    | 23,350.0    | 21,000.0    | 3,000.0     | 1,000.0     | 1,000.0     | 1,000.0     | 1,000.0     | 1,000.0     |
| General Fund Match   | 0.0         | 0.0         | 0.0         | 0.0         | 0.0         | 0.0         | 0.0         | 0.0         | 0.0         | 0.0         | 0.0         |
| Federal Funds        | 0.0         | 0.0         | 0.0         | 0.0         | 0.0         | 0.0         | 0.0         | 0.0         | 0.0         | 0.0         | 0.0         |
| Other State Funds    | 1,312.7     | 0.0         | 0.0         | 0.0         | 0.0         | 0.0         | 0.0         | 0.0         | 0.0         | 0.0         | 0.0         |