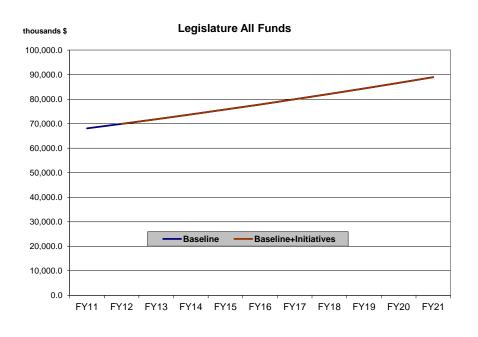

### **Baseline Budget Growth**

(thousands \$)

| (ποσσαπασ ψ)              | <u>FY11</u> | <u>FY12</u> | <u>FY13</u> | <u>FY14</u> | <u>FY15</u> | <u>FY16</u> | <u>FY17</u> | <u>FY18</u> | <u>FY19</u> | <u>FY20</u> | <u>FY21</u> |
|---------------------------|-------------|-------------|-------------|-------------|-------------|-------------|-------------|-------------|-------------|-------------|-------------|
| Total Appropriations      | 68,120.7    | 69,961.1    | 71,852.1    | 73,795.1    | 75,791.5    | 77,842.8    | 79,950.5    | 82,116.2    | 84,341.5    | 86,627.9    | 88,977.3    |
| General Fund Unrestricted | 66,922.8    | 68,763.2    | 70,654.2    | 72,597.2    | 74,593.6    | 76,644.9    | 78,752.6    | 80,918.3    | 83,143.6    | 85,430.0    | 87,779.4    |
| General Fund Designated   | 784.9       | 784.9       | 784.9       | 784.9       | 784.9       | 784.9       | 784.9       | 784.9       | 784.9       | 784.9       | 784.9       |
| Other State Funds         | 413.0       | 413.0       | 413.0       | 413.0       | 413.0       | 413.0       | 413.0       | 413.0       | 413.0       | 413.0       | 413.0       |
| Federal Funds             | 0.0         | 0.0         | 0.0         | 0.0         | 0.0         | 0.0         | 0.0         | 0.0         | 0.0         | 0.0         | 0.0         |
| Operations                | 68,120.7    | 69,961.1    | 71,852.1    | 73,795.1    | 75,791.5    | 77,842.8    | 79,950.5    | 82,116.2    | 84,341.5    | 86,627.9    | 88,977.3    |
| General Fund Unrestricted | 66,922.8    | 68,763.2    | 70,654.2    | 72,597.2    | 74,593.6    | 76,644.9    | 78,752.6    | 80,918.3    | 83,143.6    | 85,430.0    | 87,779.4    |
| General Fund Designated   | 784.9       | 784.9       | 784.9       | 784.9       | 784.9       | 784.9       | 784.9       | 784.9       | 784.9       | 784.9       | 784.9       |
| Other State Funds         | 413.0       | 413.0       | 413.0       | 413.0       | 413.0       | 413.0       | 413.0       | 413.0       | 413.0       | 413.0       | 413.0       |
| Federal Funds             | 0.0         | 0.0         | 0.0         | 0.0         | 0.0         | 0.0         | 0.0         | 0.0         | 0.0         | 0.0         | 0.0         |
| Formula Programs          | 0.0         | 0.0         | 0.0         | 0.0         | 0.0         | 0.0         | 0.0         | 0.0         | 0.0         | 0.0         | 0.0         |
| General Fund Unrestricted | 0.0         | 0.0         | 0.0         | 0.0         | 0.0         | 0.0         | 0.0         | 0.0         | 0.0         | 0.0         | 0.0         |
| General Fund Designated   | 0.0         | 0.0         | 0.0         | 0.0         | 0.0         | 0.0         | 0.0         | 0.0         | 0.0         | 0.0         | 0.0         |
| Other State Funds         | 0.0         | 0.0         | 0.0         | 0.0         | 0.0         | 0.0         | 0.0         | 0.0         | 0.0         | 0.0         | 0.0         |
| Federal Funds             | 0.0         | 0.0         | 0.0         | 0.0         | 0.0         | 0.0         | 0.0         | 0.0         | 0.0         | 0.0         | 0.0         |
| Non-formula Programs      | 68,120.7    | 69,961.1    | 71,852.1    | 73,795.1    | 75,791.5    | 77,842.8    | 79,950.5    | 82,116.2    | 84,341.5    | 86,627.9    | 88,977.3    |
| General Fund Unrestricted | 66,922.8    | 68,763.2    | 70,654.2    | 72,597.2    | 74,593.6    | 76,644.9    | 78,752.6    | 80,918.3    | 83,143.6    | 85,430.0    | 87,779.4    |
| General Fund Designated   | 784.9       | 784.9       | 784.9       | 784.9       | 784.9       | 784.9       | 784.9       | 784.9       | 784.9       | 784.9       | 784.9       |
| Other State Funds         | 413.0       | 413.0       | 413.0       | 413.0       | 413.0       | 413.0       | 413.0       | 413.0       | 413.0       | 413.0       | 413.0       |
| Federal Funds             | 0.0         | 0.0         | 0.0         | 0.0         | 0.0         | 0.0         | 0.0         | 0.0         | 0.0         | 0.0         | 0.0         |
| Capital                   | 0.0         | 0.0         | 0.0         | 0.0         | 0.0         | 0.0         | 0.0         | 0.0         | 0.0         | 0.0         | 0.0         |
| General Fund Unrestricted | 0.0         | 0.0         | 0.0         | 0.0         | 0.0         | 0.0         | 0.0         | 0.0         | 0.0         | 0.0         | 0.0         |
| General Fund Designated   | 0.0         | 0.0         | 0.0         | 0.0         | 0.0         | 0.0         | 0.0         | 0.0         | 0.0         | 0.0         | 0.0         |
| Other State Funds         | 0.0         | 0.0         | 0.0         | 0.0         | 0.0         | 0.0         | 0.0         | 0.0         | 0.0         | 0.0         | 0.0         |
| Federal Funds             | 0.0         | 0.0         | 0.0         | 0.0         | 0.0         | 0.0         | 0.0         | 0.0         | 0.0         | 0.0         | 0.0         |

#### **Baseline plus Initiatives**

|                                                                                                        | <u>FY11</u> | <u>FY12</u> | <u>FY13</u> | <u>FY14</u> | <u>FY15</u> | <u>FY16</u> | <u>FY17</u> | <u>FY18</u> | <u>FY19</u> | <u>FY20</u> | <u>FY21</u> |
|--------------------------------------------------------------------------------------------------------|-------------|-------------|-------------|-------------|-------------|-------------|-------------|-------------|-------------|-------------|-------------|
| Total Appropriations General Fund Unrestricted General Fund Designated Other State Funds Federal Funds | 68,120.7    | 69,961.1    | 71,852.1    | 73,795.1    | 75,791.5    | 77,842.8    | 79,950.5    | 82,116.2    | 84,341.5    | 86,627.9    | 88,977.3    |
|                                                                                                        | 66,922.8    | 68,763.2    | 70,654.2    | 72,597.2    | 74,593.6    | 76,644.9    | 78,752.6    | 80,918.3    | 83,143.6    | 85,430.0    | 87,779.4    |
|                                                                                                        | 784.9       | 784.9       | 784.9       | 784.9       | 784.9       | 784.9       | 784.9       | 784.9       | 784.9       | 784.9       | 784.9       |
|                                                                                                        | 413.0       | 413.0       | 413.0       | 413.0       | 413.0       | 413.0       | 413.0       | 413.0       | 413.0       | 413.0       | 413.0       |
|                                                                                                        | 0.0         | 0.0         | 0.0         | 0.0         | 0.0         | 0.0         | 0.0         | 0.0         | 0.0         | 0.0         | 0.0         |
| Operations General Fund Unrestricted General Fund Designated Other State Funds Federal Funds           | 68,120.7    | 69,961.1    | 71,852.1    | 73,795.1    | 75,791.5    | 77,842.8    | 79,950.5    | 82,116.2    | 84,341.5    | 86,627.9    | 88,977.3    |
|                                                                                                        | 66,922.8    | 68,763.2    | 70,654.2    | 72,597.2    | 74,593.6    | 76,644.9    | 78,752.6    | 80,918.3    | 83,143.6    | 85,430.0    | 87,779.4    |
|                                                                                                        | 784.9       | 784.9       | 784.9       | 784.9       | 784.9       | 784.9       | 784.9       | 784.9       | 784.9       | 784.9       | 784.9       |
|                                                                                                        | 413.0       | 413.0       | 413.0       | 413.0       | 413.0       | 413.0       | 413.0       | 413.0       | 413.0       | 413.0       | 413.0       |
|                                                                                                        | 0.0         | 0.0         | 0.0         | 0.0         | 0.0         | 0.0         | 0.0         | 0.0         | 0.0         | 0.0         | 0.0         |
| Formula Programs General Fund Unrestricted General Fund Designated Other State Funds Federal Funds     | 0.0         | 0.0         | 0.0         | 0.0         | 0.0         | 0.0         | 0.0         | 0.0         | 0.0         | 0.0         | 0.0         |
|                                                                                                        | 0.0         | 0.0         | 0.0         | 0.0         | 0.0         | 0.0         | 0.0         | 0.0         | 0.0         | 0.0         | 0.0         |
|                                                                                                        | 0.0         | 0.0         | 0.0         | 0.0         | 0.0         | 0.0         | 0.0         | 0.0         | 0.0         | 0.0         | 0.0         |
|                                                                                                        | 0.0         | 0.0         | 0.0         | 0.0         | 0.0         | 0.0         | 0.0         | 0.0         | 0.0         | 0.0         | 0.0         |
|                                                                                                        | 0.0         | 0.0         | 0.0         | 0.0         | 0.0         | 0.0         | 0.0         | 0.0         | 0.0         | 0.0         | 0.0         |
| Non-formula Programs General Fund Unrestricted General Fund Designated Other State Funds Federal Funds | 68,120.7    | 69,961.1    | 71,852.1    | 73,795.1    | 75,791.5    | 77,842.8    | 79,950.5    | 82,116.2    | 84,341.5    | 86,627.9    | 88,977.3    |
|                                                                                                        | 66,922.8    | 68,763.2    | 70,654.2    | 72,597.2    | 74,593.6    | 76,644.9    | 78,752.6    | 80,918.3    | 83,143.6    | 85,430.0    | 87,779.4    |
|                                                                                                        | 784.9       | 784.9       | 784.9       | 784.9       | 784.9       | 784.9       | 784.9       | 784.9       | 784.9       | 784.9       | 784.9       |
|                                                                                                        | 413.0       | 413.0       | 413.0       | 413.0       | 413.0       | 413.0       | 413.0       | 413.0       | 413.0       | 413.0       | 413.0       |
|                                                                                                        | 0.0         | 0.0         | 0.0         | 0.0         | 0.0         | 0.0         | 0.0         | 0.0         | 0.0         | 0.0         | 0.0         |
| Capital General Fund Unrestricted General Fund Designated Other State Funds Federal Funds              | 0.0         | 0.0         | 0.0         | 0.0         | 0.0         | 0.0         | 0.0         | 0.0         | 0.0         | 0.0         | 0.0         |
|                                                                                                        | 0.0         | 0.0         | 0.0         | 0.0         | 0.0         | 0.0         | 0.0         | 0.0         | 0.0         | 0.0         | 0.0         |
|                                                                                                        | 0.0         | 0.0         | 0.0         | 0.0         | 0.0         | 0.0         | 0.0         | 0.0         | 0.0         | 0.0         | 0.0         |
|                                                                                                        | 0.0         | 0.0         | 0.0         | 0.0         | 0.0         | 0.0         | 0.0         | 0.0         | 0.0         | 0.0         | 0.0         |
|                                                                                                        | 0.0         | 0.0         | 0.0         | 0.0         | 0.0         | 0.0         | 0.0         | 0.0         | 0.0         | 0.0         | 0.0         |