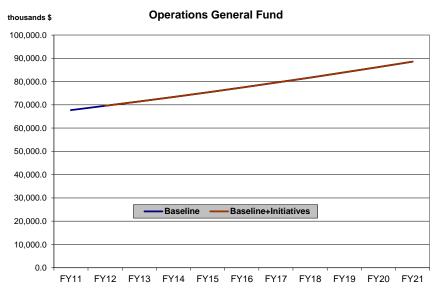

### **Baseline Budget Growth**

(thousands \$)

| (ποσσαπασ ψ)              | <u>FY11</u> | <u>FY12</u> | <u>FY13</u> | <u>FY14</u> | <u>FY15</u> | <u>FY16</u> | <u>FY17</u> | <u>FY18</u> | <u>FY19</u> | <u>FY20</u> | <u>FY21</u> |
|---------------------------|-------------|-------------|-------------|-------------|-------------|-------------|-------------|-------------|-------------|-------------|-------------|
| Total Appropriations      | 68,120.7    | 69,961.1    | 71,852.1    | 73,795.1    | 75,791.5    | 77,842.8    | 79,950.5    | 82,116.2    | 84,341.5    | 86,627.9    | 88,977.3    |
| General Fund Unrestricted | 66,922.8    | 68,763.2    | 70,654.2    | 72,597.2    | 74,593.6    | 76,644.9    | 78,752.6    | 80,918.3    | 83,143.6    | 85,430.0    | 87,779.4    |
| General Fund Designated   | 784.9       | 784.9       | 784.9       | 784.9       | 784.9       | 784.9       | 784.9       | 784.9       | 784.9       | 784.9       | 784.9       |
| Other State Funds         | 413.0       | 413.0       | 413.0       | 413.0       | 413.0       | 413.0       | 413.0       | 413.0       | 413.0       | 413.0       | 413.0       |
| Federal Funds             | 0.0         | 0.0         | 0.0         | 0.0         | 0.0         | 0.0         | 0.0         | 0.0         | 0.0         | 0.0         | 0.0         |
| Operations                | 68,120.7    | 69,961.1    | 71,852.1    | 73,795.1    | 75,791.5    | 77,842.8    | 79,950.5    | 82,116.2    | 84,341.5    | 86,627.9    | 88,977.3    |
| General Fund Unrestricted | 66,922.8    | 68,763.2    | 70,654.2    | 72,597.2    | 74,593.6    | 76,644.9    | 78,752.6    | 80,918.3    | 83,143.6    | 85,430.0    | 87,779.4    |
| General Fund Designated   | 784.9       | 784.9       | 784.9       | 784.9       | 784.9       | 784.9       | 784.9       | 784.9       | 784.9       | 784.9       | 784.9       |
| Other State Funds         | 413.0       | 413.0       | 413.0       | 413.0       | 413.0       | 413.0       | 413.0       | 413.0       | 413.0       | 413.0       | 413.0       |
| Federal Funds             | 0.0         | 0.0         | 0.0         | 0.0         | 0.0         | 0.0         | 0.0         | 0.0         | 0.0         | 0.0         | 0.0         |
| Formula Programs          | 0.0         | 0.0         | 0.0         | 0.0         | 0.0         | 0.0         | 0.0         | 0.0         | 0.0         | 0.0         | 0.0         |
| General Fund Unrestricted | 0.0         | 0.0         | 0.0         | 0.0         | 0.0         | 0.0         | 0.0         | 0.0         | 0.0         | 0.0         | 0.0         |
| General Fund Designated   | 0.0         | 0.0         | 0.0         | 0.0         | 0.0         | 0.0         | 0.0         | 0.0         | 0.0         | 0.0         | 0.0         |
| Other State Funds         | 0.0         | 0.0         | 0.0         | 0.0         | 0.0         | 0.0         | 0.0         | 0.0         | 0.0         | 0.0         | 0.0         |
| Federal Funds             | 0.0         | 0.0         | 0.0         | 0.0         | 0.0         | 0.0         | 0.0         | 0.0         | 0.0         | 0.0         | 0.0         |
| Non-formula Programs      | 68,120.7    | 69,961.1    | 71,852.1    | 73,795.1    | 75,791.5    | 77,842.8    | 79,950.5    | 82,116.2    | 84,341.5    | 86,627.9    | 88,977.3    |
| General Fund Unrestricted | 66,922.8    | 68,763.2    | 70,654.2    | 72,597.2    | 74,593.6    | 76,644.9    | 78,752.6    | 80,918.3    | 83,143.6    | 85,430.0    | 87,779.4    |
| General Fund Designated   | 784.9       | 784.9       | 784.9       | 784.9       | 784.9       | 784.9       | 784.9       | 784.9       | 784.9       | 784.9       | 784.9       |
| Other State Funds         | 413.0       | 413.0       | 413.0       | 413.0       | 413.0       | 413.0       | 413.0       | 413.0       | 413.0       | 413.0       | 413.0       |
| Federal Funds             | 0.0         | 0.0         | 0.0         | 0.0         | 0.0         | 0.0         | 0.0         | 0.0         | 0.0         | 0.0         | 0.0         |
| Capital                   | 0.0         | 0.0         | 0.0         | 0.0         | 0.0         | 0.0         | 0.0         | 0.0         | 0.0         | 0.0         | 0.0         |
| General Fund Unrestricted | 0.0         | 0.0         | 0.0         | 0.0         | 0.0         | 0.0         | 0.0         | 0.0         | 0.0         | 0.0         | 0.0         |
| General Fund Designated   | 0.0         | 0.0         | 0.0         | 0.0         | 0.0         | 0.0         | 0.0         | 0.0         | 0.0         | 0.0         | 0.0         |
| Other State Funds         | 0.0         | 0.0         | 0.0         | 0.0         | 0.0         | 0.0         | 0.0         | 0.0         | 0.0         | 0.0         | 0.0         |
| Federal Funds             | 0.0         | 0.0         | 0.0         | 0.0         | 0.0         | 0.0         | 0.0         | 0.0         | 0.0         | 0.0         | 0.0         |

#### **Baseline plus Initiatives**

|                                                                                                        | <u>FY11</u> | <u>FY12</u> | <u>FY13</u> | <u>FY14</u> | <u>FY15</u> | <u>FY16</u> | <u>FY17</u> | <u>FY18</u> | <u>FY19</u> | <u>FY20</u> | <u>FY21</u> |
|--------------------------------------------------------------------------------------------------------|-------------|-------------|-------------|-------------|-------------|-------------|-------------|-------------|-------------|-------------|-------------|
| Total Appropriations General Fund Unrestricted General Fund Designated Other State Funds Federal Funds | 68,120.7    | 69,961.1    | 71,852.1    | 73,795.1    | 75,791.5    | 77,842.8    | 79,950.5    | 82,116.2    | 84,341.5    | 86,627.9    | 88,977.3    |
|                                                                                                        | 66,922.8    | 68,763.2    | 70,654.2    | 72,597.2    | 74,593.6    | 76,644.9    | 78,752.6    | 80,918.3    | 83,143.6    | 85,430.0    | 87,779.4    |
|                                                                                                        | 784.9       | 784.9       | 784.9       | 784.9       | 784.9       | 784.9       | 784.9       | 784.9       | 784.9       | 784.9       | 784.9       |
|                                                                                                        | 413.0       | 413.0       | 413.0       | 413.0       | 413.0       | 413.0       | 413.0       | 413.0       | 413.0       | 413.0       | 413.0       |
|                                                                                                        | 0.0         | 0.0         | 0.0         | 0.0         | 0.0         | 0.0         | 0.0         | 0.0         | 0.0         | 0.0         | 0.0         |
| Operations General Fund Unrestricted General Fund Designated Other State Funds Federal Funds           | 68,120.7    | 69,961.1    | 71,852.1    | 73,795.1    | 75,791.5    | 77,842.8    | 79,950.5    | 82,116.2    | 84,341.5    | 86,627.9    | 88,977.3    |
|                                                                                                        | 66,922.8    | 68,763.2    | 70,654.2    | 72,597.2    | 74,593.6    | 76,644.9    | 78,752.6    | 80,918.3    | 83,143.6    | 85,430.0    | 87,779.4    |
|                                                                                                        | 784.9       | 784.9       | 784.9       | 784.9       | 784.9       | 784.9       | 784.9       | 784.9       | 784.9       | 784.9       | 784.9       |
|                                                                                                        | 413.0       | 413.0       | 413.0       | 413.0       | 413.0       | 413.0       | 413.0       | 413.0       | 413.0       | 413.0       | 413.0       |
|                                                                                                        | 0.0         | 0.0         | 0.0         | 0.0         | 0.0         | 0.0         | 0.0         | 0.0         | 0.0         | 0.0         | 0.0         |
| Formula Programs General Fund Unrestricted General Fund Designated Other State Funds Federal Funds     | 0.0         | 0.0         | 0.0         | 0.0         | 0.0         | 0.0         | 0.0         | 0.0         | 0.0         | 0.0         | 0.0         |
|                                                                                                        | 0.0         | 0.0         | 0.0         | 0.0         | 0.0         | 0.0         | 0.0         | 0.0         | 0.0         | 0.0         | 0.0         |
|                                                                                                        | 0.0         | 0.0         | 0.0         | 0.0         | 0.0         | 0.0         | 0.0         | 0.0         | 0.0         | 0.0         | 0.0         |
|                                                                                                        | 0.0         | 0.0         | 0.0         | 0.0         | 0.0         | 0.0         | 0.0         | 0.0         | 0.0         | 0.0         | 0.0         |
|                                                                                                        | 0.0         | 0.0         | 0.0         | 0.0         | 0.0         | 0.0         | 0.0         | 0.0         | 0.0         | 0.0         | 0.0         |
| Non-formula Programs General Fund Unrestricted General Fund Designated Other State Funds Federal Funds | 68,120.7    | 69,961.1    | 71,852.1    | 73,795.1    | 75,791.5    | 77,842.8    | 79,950.5    | 82,116.2    | 84,341.5    | 86,627.9    | 88,977.3    |
|                                                                                                        | 66,922.8    | 68,763.2    | 70,654.2    | 72,597.2    | 74,593.6    | 76,644.9    | 78,752.6    | 80,918.3    | 83,143.6    | 85,430.0    | 87,779.4    |
|                                                                                                        | 784.9       | 784.9       | 784.9       | 784.9       | 784.9       | 784.9       | 784.9       | 784.9       | 784.9       | 784.9       | 784.9       |
|                                                                                                        | 413.0       | 413.0       | 413.0       | 413.0       | 413.0       | 413.0       | 413.0       | 413.0       | 413.0       | 413.0       | 413.0       |
|                                                                                                        | 0.0         | 0.0         | 0.0         | 0.0         | 0.0         | 0.0         | 0.0         | 0.0         | 0.0         | 0.0         | 0.0         |
| Capital General Fund Unrestricted General Fund Designated Other State Funds Federal Funds              | 0.0         | 0.0         | 0.0         | 0.0         | 0.0         | 0.0         | 0.0         | 0.0         | 0.0         | 0.0         | 0.0         |
|                                                                                                        | 0.0         | 0.0         | 0.0         | 0.0         | 0.0         | 0.0         | 0.0         | 0.0         | 0.0         | 0.0         | 0.0         |
|                                                                                                        | 0.0         | 0.0         | 0.0         | 0.0         | 0.0         | 0.0         | 0.0         | 0.0         | 0.0         | 0.0         | 0.0         |
|                                                                                                        | 0.0         | 0.0         | 0.0         | 0.0         | 0.0         | 0.0         | 0.0         | 0.0         | 0.0         | 0.0         | 0.0         |
|                                                                                                        | 0.0         | 0.0         | 0.0         | 0.0         | 0.0         | 0.0         | 0.0         | 0.0         | 0.0         | 0.0         | 0.0         |