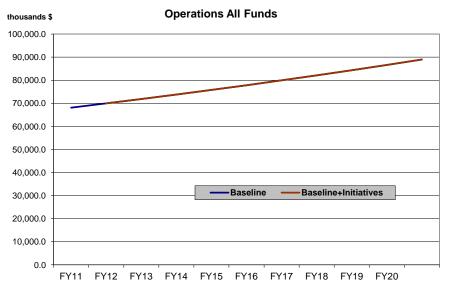

### **Baseline Budget Growth**

(thousands \$)

| (ποσσαπασ ψ)              | <u>FY11</u> | <u>FY12</u> | <u>FY13</u> | <u>FY14</u> | <u>FY15</u> | <u>FY16</u> | <u>FY17</u> | <u>FY18</u> | <u>FY19</u> | <u>FY20</u> | <u>FY21</u> |
|---------------------------|-------------|-------------|-------------|-------------|-------------|-------------|-------------|-------------|-------------|-------------|-------------|
| Total Appropriations      | 68,120.7    | 69,961.1    | 71,852.1    | 73,795.1    | 75,791.5    | 77,842.8    | 79,950.5    | 82,116.2    | 84,341.5    | 86,627.9    | 88,977.3    |
| General Fund Unrestricted | 66,922.8    | 68,763.2    | 70,654.2    | 72,597.2    | 74,593.6    | 76,644.9    | 78,752.6    | 80,918.3    | 83,143.6    | 85,430.0    | 87,779.4    |
| General Fund Designated   | 784.9       | 784.9       | 784.9       | 784.9       | 784.9       | 784.9       | 784.9       | 784.9       | 784.9       | 784.9       | 784.9       |
| Other State Funds         | 413.0       | 413.0       | 413.0       | 413.0       | 413.0       | 413.0       | 413.0       | 413.0       | 413.0       | 413.0       | 413.0       |
| Federal Funds             | 0.0         | 0.0         | 0.0         | 0.0         | 0.0         | 0.0         | 0.0         | 0.0         | 0.0         | 0.0         | 0.0         |
| Operations                | 68,120.7    | 69,961.1    | 71,852.1    | 73,795.1    | 75,791.5    | 77,842.8    | 79,950.5    | 82,116.2    | 84,341.5    | 86,627.9    | 88,977.3    |
| General Fund Unrestricted | 66,922.8    | 68,763.2    | 70,654.2    | 72,597.2    | 74,593.6    | 76,644.9    | 78,752.6    | 80,918.3    | 83,143.6    | 85,430.0    | 87,779.4    |
| General Fund Designated   | 784.9       | 784.9       | 784.9       | 784.9       | 784.9       | 784.9       | 784.9       | 784.9       | 784.9       | 784.9       | 784.9       |
| Other State Funds         | 413.0       | 413.0       | 413.0       | 413.0       | 413.0       | 413.0       | 413.0       | 413.0       | 413.0       | 413.0       | 413.0       |
| Federal Funds             | 0.0         | 0.0         | 0.0         | 0.0         | 0.0         | 0.0         | 0.0         | 0.0         | 0.0         | 0.0         | 0.0         |
| Formula Programs          | 0.0         | 0.0         | 0.0         | 0.0         | 0.0         | 0.0         | 0.0         | 0.0         | 0.0         | 0.0         | 0.0         |
| General Fund Unrestricted | 0.0         | 0.0         | 0.0         | 0.0         | 0.0         | 0.0         | 0.0         | 0.0         | 0.0         | 0.0         | 0.0         |
| General Fund Designated   | 0.0         | 0.0         | 0.0         | 0.0         | 0.0         | 0.0         | 0.0         | 0.0         | 0.0         | 0.0         | 0.0         |
| Other State Funds         | 0.0         | 0.0         | 0.0         | 0.0         | 0.0         | 0.0         | 0.0         | 0.0         | 0.0         | 0.0         | 0.0         |
| Federal Funds             | 0.0         | 0.0         | 0.0         | 0.0         | 0.0         | 0.0         | 0.0         | 0.0         | 0.0         | 0.0         | 0.0         |
| Non-formula Programs      | 68,120.7    | 69,961.1    | 71,852.1    | 73,795.1    | 75,791.5    | 77,842.8    | 79,950.5    | 82,116.2    | 84,341.5    | 86,627.9    | 88,977.3    |
| General Fund Unrestricted | 66,922.8    | 68,763.2    | 70,654.2    | 72,597.2    | 74,593.6    | 76,644.9    | 78,752.6    | 80,918.3    | 83,143.6    | 85,430.0    | 87,779.4    |
| General Fund Designated   | 784.9       | 784.9       | 784.9       | 784.9       | 784.9       | 784.9       | 784.9       | 784.9       | 784.9       | 784.9       | 784.9       |
| Other State Funds         | 413.0       | 413.0       | 413.0       | 413.0       | 413.0       | 413.0       | 413.0       | 413.0       | 413.0       | 413.0       | 413.0       |
| Federal Funds             | 0.0         | 0.0         | 0.0         | 0.0         | 0.0         | 0.0         | 0.0         | 0.0         | 0.0         | 0.0         | 0.0         |
| Capital                   | 0.0         | 0.0         | 0.0         | 0.0         | 0.0         | 0.0         | 0.0         | 0.0         | 0.0         | 0.0         | 0.0         |
| General Fund Unrestricted | 0.0         | 0.0         | 0.0         | 0.0         | 0.0         | 0.0         | 0.0         | 0.0         | 0.0         | 0.0         | 0.0         |
| General Fund Designated   | 0.0         | 0.0         | 0.0         | 0.0         | 0.0         | 0.0         | 0.0         | 0.0         | 0.0         | 0.0         | 0.0         |
| Other State Funds         | 0.0         | 0.0         | 0.0         | 0.0         | 0.0         | 0.0         | 0.0         | 0.0         | 0.0         | 0.0         | 0.0         |
| Federal Funds             | 0.0         | 0.0         | 0.0         | 0.0         | 0.0         | 0.0         | 0.0         | 0.0         | 0.0         | 0.0         | 0.0         |

#### **Baseline plus Initiatives**

|                                                                                                        | <u>FY11</u> | <u>FY12</u> | <u>FY13</u> | <u>FY14</u> | <u>FY15</u> | <u>FY16</u> | <u>FY17</u> | <u>FY18</u> | <u>FY19</u> | <u>FY20</u> | <u>FY21</u> |
|--------------------------------------------------------------------------------------------------------|-------------|-------------|-------------|-------------|-------------|-------------|-------------|-------------|-------------|-------------|-------------|
| Total Appropriations General Fund Unrestricted General Fund Designated Other State Funds Federal Funds | 68,120.7    | 69,961.1    | 71,852.1    | 73,795.1    | 75,791.5    | 77,842.8    | 79,950.5    | 82,116.2    | 84,341.5    | 86,627.9    | 88,977.3    |
|                                                                                                        | 66,922.8    | 68,763.2    | 70,654.2    | 72,597.2    | 74,593.6    | 76,644.9    | 78,752.6    | 80,918.3    | 83,143.6    | 85,430.0    | 87,779.4    |
|                                                                                                        | 784.9       | 784.9       | 784.9       | 784.9       | 784.9       | 784.9       | 784.9       | 784.9       | 784.9       | 784.9       | 784.9       |
|                                                                                                        | 413.0       | 413.0       | 413.0       | 413.0       | 413.0       | 413.0       | 413.0       | 413.0       | 413.0       | 413.0       | 413.0       |
|                                                                                                        | 0.0         | 0.0         | 0.0         | 0.0         | 0.0         | 0.0         | 0.0         | 0.0         | 0.0         | 0.0         | 0.0         |
| Operations General Fund Unrestricted General Fund Designated Other State Funds Federal Funds           | 68,120.7    | 69,961.1    | 71,852.1    | 73,795.1    | 75,791.5    | 77,842.8    | 79,950.5    | 82,116.2    | 84,341.5    | 86,627.9    | 88,977.3    |
|                                                                                                        | 66,922.8    | 68,763.2    | 70,654.2    | 72,597.2    | 74,593.6    | 76,644.9    | 78,752.6    | 80,918.3    | 83,143.6    | 85,430.0    | 87,779.4    |
|                                                                                                        | 784.9       | 784.9       | 784.9       | 784.9       | 784.9       | 784.9       | 784.9       | 784.9       | 784.9       | 784.9       | 784.9       |
|                                                                                                        | 413.0       | 413.0       | 413.0       | 413.0       | 413.0       | 413.0       | 413.0       | 413.0       | 413.0       | 413.0       | 413.0       |
|                                                                                                        | 0.0         | 0.0         | 0.0         | 0.0         | 0.0         | 0.0         | 0.0         | 0.0         | 0.0         | 0.0         | 0.0         |
| Formula Programs General Fund Unrestricted General Fund Designated Other State Funds Federal Funds     | 0.0         | 0.0         | 0.0         | 0.0         | 0.0         | 0.0         | 0.0         | 0.0         | 0.0         | 0.0         | 0.0         |
|                                                                                                        | 0.0         | 0.0         | 0.0         | 0.0         | 0.0         | 0.0         | 0.0         | 0.0         | 0.0         | 0.0         | 0.0         |
|                                                                                                        | 0.0         | 0.0         | 0.0         | 0.0         | 0.0         | 0.0         | 0.0         | 0.0         | 0.0         | 0.0         | 0.0         |
|                                                                                                        | 0.0         | 0.0         | 0.0         | 0.0         | 0.0         | 0.0         | 0.0         | 0.0         | 0.0         | 0.0         | 0.0         |
|                                                                                                        | 0.0         | 0.0         | 0.0         | 0.0         | 0.0         | 0.0         | 0.0         | 0.0         | 0.0         | 0.0         | 0.0         |
| Non-formula Programs General Fund Unrestricted General Fund Designated Other State Funds Federal Funds | 68,120.7    | 69,961.1    | 71,852.1    | 73,795.1    | 75,791.5    | 77,842.8    | 79,950.5    | 82,116.2    | 84,341.5    | 86,627.9    | 88,977.3    |
|                                                                                                        | 66,922.8    | 68,763.2    | 70,654.2    | 72,597.2    | 74,593.6    | 76,644.9    | 78,752.6    | 80,918.3    | 83,143.6    | 85,430.0    | 87,779.4    |
|                                                                                                        | 784.9       | 784.9       | 784.9       | 784.9       | 784.9       | 784.9       | 784.9       | 784.9       | 784.9       | 784.9       | 784.9       |
|                                                                                                        | 413.0       | 413.0       | 413.0       | 413.0       | 413.0       | 413.0       | 413.0       | 413.0       | 413.0       | 413.0       | 413.0       |
|                                                                                                        | 0.0         | 0.0         | 0.0         | 0.0         | 0.0         | 0.0         | 0.0         | 0.0         | 0.0         | 0.0         | 0.0         |
| Capital General Fund Unrestricted General Fund Designated Other State Funds Federal Funds              | 0.0         | 0.0         | 0.0         | 0.0         | 0.0         | 0.0         | 0.0         | 0.0         | 0.0         | 0.0         | 0.0         |
|                                                                                                        | 0.0         | 0.0         | 0.0         | 0.0         | 0.0         | 0.0         | 0.0         | 0.0         | 0.0         | 0.0         | 0.0         |
|                                                                                                        | 0.0         | 0.0         | 0.0         | 0.0         | 0.0         | 0.0         | 0.0         | 0.0         | 0.0         | 0.0         | 0.0         |
|                                                                                                        | 0.0         | 0.0         | 0.0         | 0.0         | 0.0         | 0.0         | 0.0         | 0.0         | 0.0         | 0.0         | 0.0         |
|                                                                                                        | 0.0         | 0.0         | 0.0         | 0.0         | 0.0         | 0.0         | 0.0         | 0.0         | 0.0         | 0.0         | 0.0         |