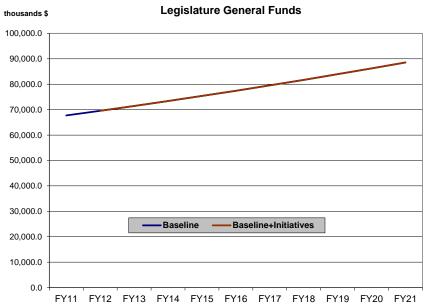

### **Baseline Budget Growth**

(thousands \$)

| (ποσσαπασ ψ)              | <u>FY11</u> | <u>FY12</u> | <u>FY13</u> | <u>FY14</u> | <u>FY15</u> | <u>FY16</u> | <u>FY17</u> | <u>FY18</u> | <u>FY19</u> | <u>FY20</u> | <u>FY21</u> |
|---------------------------|-------------|-------------|-------------|-------------|-------------|-------------|-------------|-------------|-------------|-------------|-------------|
| Total Appropriations      | 68,120.7    | 69,961.1    | 71,852.1    | 73,795.1    | 75,791.5    | 77,842.8    | 79,950.5    | 82,116.2    | 84,341.5    | 86,627.9    | 88,977.3    |
| General Fund Unrestricted | 66,922.8    | 68,763.2    | 70,654.2    | 72,597.2    | 74,593.6    | 76,644.9    | 78,752.6    | 80,918.3    | 83,143.6    | 85,430.0    | 87,779.4    |
| General Fund Designated   | 784.9       | 784.9       | 784.9       | 784.9       | 784.9       | 784.9       | 784.9       | 784.9       | 784.9       | 784.9       | 784.9       |
| Other State Funds         | 413.0       | 413.0       | 413.0       | 413.0       | 413.0       | 413.0       | 413.0       | 413.0       | 413.0       | 413.0       | 413.0       |
| Federal Funds             | 0.0         | 0.0         | 0.0         | 0.0         | 0.0         | 0.0         | 0.0         | 0.0         | 0.0         | 0.0         | 0.0         |
| Operations                | 68,120.7    | 69,961.1    | 71,852.1    | 73,795.1    | 75,791.5    | 77,842.8    | 79,950.5    | 82,116.2    | 84,341.5    | 86,627.9    | 88,977.3    |
| General Fund Unrestricted | 66,922.8    | 68,763.2    | 70,654.2    | 72,597.2    | 74,593.6    | 76,644.9    | 78,752.6    | 80,918.3    | 83,143.6    | 85,430.0    | 87,779.4    |
| General Fund Designated   | 784.9       | 784.9       | 784.9       | 784.9       | 784.9       | 784.9       | 784.9       | 784.9       | 784.9       | 784.9       | 784.9       |
| Other State Funds         | 413.0       | 413.0       | 413.0       | 413.0       | 413.0       | 413.0       | 413.0       | 413.0       | 413.0       | 413.0       | 413.0       |
| Federal Funds             | 0.0         | 0.0         | 0.0         | 0.0         | 0.0         | 0.0         | 0.0         | 0.0         | 0.0         | 0.0         | 0.0         |
| Formula Programs          | 0.0         | 0.0         | 0.0         | 0.0         | 0.0         | 0.0         | 0.0         | 0.0         | 0.0         | 0.0         | 0.0         |
| General Fund Unrestricted | 0.0         | 0.0         | 0.0         | 0.0         | 0.0         | 0.0         | 0.0         | 0.0         | 0.0         | 0.0         | 0.0         |
| General Fund Designated   | 0.0         | 0.0         | 0.0         | 0.0         | 0.0         | 0.0         | 0.0         | 0.0         | 0.0         | 0.0         | 0.0         |
| Other State Funds         | 0.0         | 0.0         | 0.0         | 0.0         | 0.0         | 0.0         | 0.0         | 0.0         | 0.0         | 0.0         | 0.0         |
| Federal Funds             | 0.0         | 0.0         | 0.0         | 0.0         | 0.0         | 0.0         | 0.0         | 0.0         | 0.0         | 0.0         | 0.0         |
| Non-formula Programs      | 68,120.7    | 69,961.1    | 71,852.1    | 73,795.1    | 75,791.5    | 77,842.8    | 79,950.5    | 82,116.2    | 84,341.5    | 86,627.9    | 88,977.3    |
| General Fund Unrestricted | 66,922.8    | 68,763.2    | 70,654.2    | 72,597.2    | 74,593.6    | 76,644.9    | 78,752.6    | 80,918.3    | 83,143.6    | 85,430.0    | 87,779.4    |
| General Fund Designated   | 784.9       | 784.9       | 784.9       | 784.9       | 784.9       | 784.9       | 784.9       | 784.9       | 784.9       | 784.9       | 784.9       |
| Other State Funds         | 413.0       | 413.0       | 413.0       | 413.0       | 413.0       | 413.0       | 413.0       | 413.0       | 413.0       | 413.0       | 413.0       |
| Federal Funds             | 0.0         | 0.0         | 0.0         | 0.0         | 0.0         | 0.0         | 0.0         | 0.0         | 0.0         | 0.0         | 0.0         |
| Capital                   | 0.0         | 0.0         | 0.0         | 0.0         | 0.0         | 0.0         | 0.0         | 0.0         | 0.0         | 0.0         | 0.0         |
| General Fund Unrestricted | 0.0         | 0.0         | 0.0         | 0.0         | 0.0         | 0.0         | 0.0         | 0.0         | 0.0         | 0.0         | 0.0         |
| General Fund Designated   | 0.0         | 0.0         | 0.0         | 0.0         | 0.0         | 0.0         | 0.0         | 0.0         | 0.0         | 0.0         | 0.0         |
| Other State Funds         | 0.0         | 0.0         | 0.0         | 0.0         | 0.0         | 0.0         | 0.0         | 0.0         | 0.0         | 0.0         | 0.0         |
| Federal Funds             | 0.0         | 0.0         | 0.0         | 0.0         | 0.0         | 0.0         | 0.0         | 0.0         | 0.0         | 0.0         | 0.0         |

#### **Baseline plus Initiatives**

|                                                                                                        | <u>FY11</u> | <u>FY12</u> | <u>FY13</u> | <u>FY14</u> | <u>FY15</u> | <u>FY16</u> | <u>FY17</u> | <u>FY18</u> | <u>FY19</u> | <u>FY20</u> | <u>FY21</u> |
|--------------------------------------------------------------------------------------------------------|-------------|-------------|-------------|-------------|-------------|-------------|-------------|-------------|-------------|-------------|-------------|
| Total Appropriations General Fund Unrestricted General Fund Designated Other State Funds Federal Funds | 68,120.7    | 69,961.1    | 71,852.1    | 73,795.1    | 75,791.5    | 77,842.8    | 79,950.5    | 82,116.2    | 84,341.5    | 86,627.9    | 88,977.3    |
|                                                                                                        | 66,922.8    | 68,763.2    | 70,654.2    | 72,597.2    | 74,593.6    | 76,644.9    | 78,752.6    | 80,918.3    | 83,143.6    | 85,430.0    | 87,779.4    |
|                                                                                                        | 784.9       | 784.9       | 784.9       | 784.9       | 784.9       | 784.9       | 784.9       | 784.9       | 784.9       | 784.9       | 784.9       |
|                                                                                                        | 413.0       | 413.0       | 413.0       | 413.0       | 413.0       | 413.0       | 413.0       | 413.0       | 413.0       | 413.0       | 413.0       |
|                                                                                                        | 0.0         | 0.0         | 0.0         | 0.0         | 0.0         | 0.0         | 0.0         | 0.0         | 0.0         | 0.0         | 0.0         |
| Operations General Fund Unrestricted General Fund Designated Other State Funds Federal Funds           | 68,120.7    | 69,961.1    | 71,852.1    | 73,795.1    | 75,791.5    | 77,842.8    | 79,950.5    | 82,116.2    | 84,341.5    | 86,627.9    | 88,977.3    |
|                                                                                                        | 66,922.8    | 68,763.2    | 70,654.2    | 72,597.2    | 74,593.6    | 76,644.9    | 78,752.6    | 80,918.3    | 83,143.6    | 85,430.0    | 87,779.4    |
|                                                                                                        | 784.9       | 784.9       | 784.9       | 784.9       | 784.9       | 784.9       | 784.9       | 784.9       | 784.9       | 784.9       | 784.9       |
|                                                                                                        | 413.0       | 413.0       | 413.0       | 413.0       | 413.0       | 413.0       | 413.0       | 413.0       | 413.0       | 413.0       | 413.0       |
|                                                                                                        | 0.0         | 0.0         | 0.0         | 0.0         | 0.0         | 0.0         | 0.0         | 0.0         | 0.0         | 0.0         | 0.0         |
| Formula Programs General Fund Unrestricted General Fund Designated Other State Funds Federal Funds     | 0.0         | 0.0         | 0.0         | 0.0         | 0.0         | 0.0         | 0.0         | 0.0         | 0.0         | 0.0         | 0.0         |
|                                                                                                        | 0.0         | 0.0         | 0.0         | 0.0         | 0.0         | 0.0         | 0.0         | 0.0         | 0.0         | 0.0         | 0.0         |
|                                                                                                        | 0.0         | 0.0         | 0.0         | 0.0         | 0.0         | 0.0         | 0.0         | 0.0         | 0.0         | 0.0         | 0.0         |
|                                                                                                        | 0.0         | 0.0         | 0.0         | 0.0         | 0.0         | 0.0         | 0.0         | 0.0         | 0.0         | 0.0         | 0.0         |
|                                                                                                        | 0.0         | 0.0         | 0.0         | 0.0         | 0.0         | 0.0         | 0.0         | 0.0         | 0.0         | 0.0         | 0.0         |
| Non-formula Programs General Fund Unrestricted General Fund Designated Other State Funds Federal Funds | 68,120.7    | 69,961.1    | 71,852.1    | 73,795.1    | 75,791.5    | 77,842.8    | 79,950.5    | 82,116.2    | 84,341.5    | 86,627.9    | 88,977.3    |
|                                                                                                        | 66,922.8    | 68,763.2    | 70,654.2    | 72,597.2    | 74,593.6    | 76,644.9    | 78,752.6    | 80,918.3    | 83,143.6    | 85,430.0    | 87,779.4    |
|                                                                                                        | 784.9       | 784.9       | 784.9       | 784.9       | 784.9       | 784.9       | 784.9       | 784.9       | 784.9       | 784.9       | 784.9       |
|                                                                                                        | 413.0       | 413.0       | 413.0       | 413.0       | 413.0       | 413.0       | 413.0       | 413.0       | 413.0       | 413.0       | 413.0       |
|                                                                                                        | 0.0         | 0.0         | 0.0         | 0.0         | 0.0         | 0.0         | 0.0         | 0.0         | 0.0         | 0.0         | 0.0         |
| Capital General Fund Unrestricted General Fund Designated Other State Funds Federal Funds              | 0.0         | 0.0         | 0.0         | 0.0         | 0.0         | 0.0         | 0.0         | 0.0         | 0.0         | 0.0         | 0.0         |
|                                                                                                        | 0.0         | 0.0         | 0.0         | 0.0         | 0.0         | 0.0         | 0.0         | 0.0         | 0.0         | 0.0         | 0.0         |
|                                                                                                        | 0.0         | 0.0         | 0.0         | 0.0         | 0.0         | 0.0         | 0.0         | 0.0         | 0.0         | 0.0         | 0.0         |
|                                                                                                        | 0.0         | 0.0         | 0.0         | 0.0         | 0.0         | 0.0         | 0.0         | 0.0         | 0.0         | 0.0         | 0.0         |
|                                                                                                        | 0.0         | 0.0         | 0.0         | 0.0         | 0.0         | 0.0         | 0.0         | 0.0         | 0.0         | 0.0         | 0.0         |