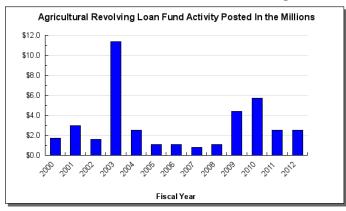

### **Major Component Accomplishments in 2012**

- The Agricultural Revolving Loan Fund (ARLF) program celebrated 59 years of continued service to Alaska agriculture in August.
- Increased outreach and promotion of the ARLF.
- Promoted industry growth through competitive loans to borrowers with viable business plans.
- Contributed to industry stability by providing continued financing for existing agricultural enterprises.

### **Key Component Challenges**

- Maintain healthy revolving loan fund to meet industry needs.
- Sale of Agricultural Revolving Loan Fund (ARLF) assets to recapitalize fund.
- Provide moderate interest loans to promote development of a viable agriculture industry.
- Continue to operate Mt. McKinley Meat and Sausage to benefit the industry.

## Significant Changes in Results to be Delivered in FY2014

- Continue outreach and promotion of the Agricultural Revolving Loan Fund.
- Increase farm inspections.
- Maintain low delinquency rate.