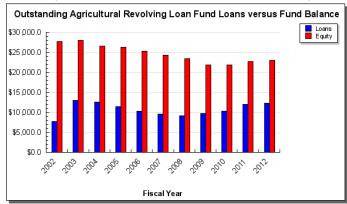

### **Major Component Accomplishments in 2012**

- The Agricultural Revolving Loan Fund (ARLF) program celebrated 59 years of continued service to Alaska agriculture in August.
- Increased outreach and promotion of the ARLF.
- Promoted industry growth through competitive loans to borrowers with viable business plans.
- Contributed to industry stability by providing continued financing for existing agricultural enterprises.

### **Key Component Challenges**

- Maintain healthy revolving loan fund to meet industry needs.
- Sale of Agricultural Revolving Loan Fund (ARLF) assets to recapitalize fund.
- Provide moderate interest loans to promote development of a viable agriculture industry.
- Continue to operate Mt. McKinley Meat and Sausage to benefit the industry.

## Significant Changes in Results to be Delivered in FY2014

- Continue outreach and promotion of the Agricultural Revolving Loan Fund.
- Increase farm inspections.
- Maintain low delinquency rate.