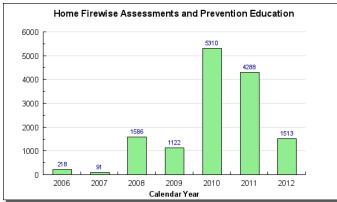

2. Provide for the safety of the public and employees.

3. Minimize the impact of fire on the public by reducing human-caused fire starts through education and enforcement, and hazard fuel mitigation.

FY2014 GovernorReleased December 14th, 2012PMDepartment of Natural ResourcesPage 3

- The Basic and Advanced Wildland Fire Academies graduated 62 firefighters from native villages.
- Provided Fireline Safety Refresher training and physical fitness tests to more than 2,800 personnel including 1,012 Emergency Firefighters (EFF) to be utilized primarily on village crews, 912 Volunteer Fire Department (VFD) and local government firefighters, and Forestry personnel.
- Reduced the impact of wildland fires on homes and communities by developing and/or updating four Community Wildfire Protection Plans across the state. Reduced hazard fuels on 739 acres as identified in these plans.
- Reduced the potential number of human-caused fires by conducting 181 fire prevention presentations to schools, civic groups, youth organizations, homeowners and contractors; collaborated with local Boroughs to provide 1,423 Home "Firewise" assessments; and issued 85 warnings, 6 citations, and assembled three court cases.