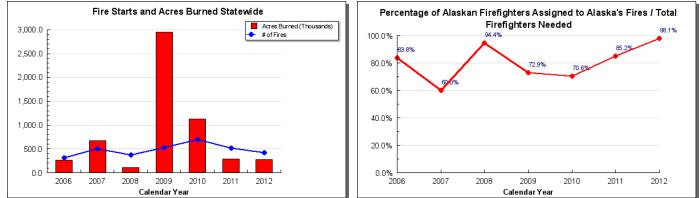

### 1. Protect identified values at risk from wildland fire.

|                          | FY2014 Governor                 | Released December 14th, 2012 |
|--------------------------|---------------------------------|------------------------------|
| <u>12/14/12 12:43 PM</u> | Department of Natural Resources | Page 2                       |