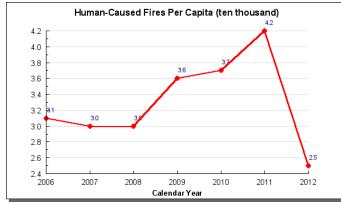

2. Provide for the safety of the public and employees.

3. Minimize the impact of fire on the public by reducing human-caused fire starts through education and enforcement, and hazard fuel mitigation.

FY2014 GovernorReleased December 14th, 2012PMDepartment of Natural ResourcesPage 3