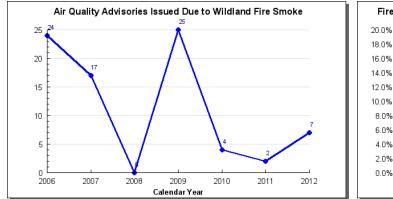

2. Provide for the safety of the public and employees.

3. Minimize the impact of fire on the public by reducing human-caused fire starts through education and enforcement, and hazard fuel mitigation.

FY2014 GovernorReleased December 14th, 2012PMDepartment of Natural ResourcesPage 3