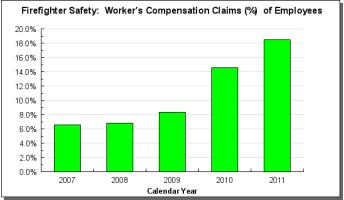

2. Provide for the safety of the public and employees.

3. Minimize the impact of fire on the public by reducing human-caused fire starts through education and enforcement, and hazard fuel mitigation.

FY2014 GovernorReleased December 14th, 2012PMDepartment of Natural ResourcesPage 3