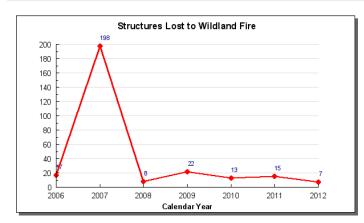

### 1. Protect identified values at risk from wildland fire.

|                          | FY2014 Governor                 | Released December 14th, 2012 |
|--------------------------|---------------------------------|------------------------------|
| <u>12/14/12 12:43 PM</u> | Department of Natural Resources | Page 2                       |