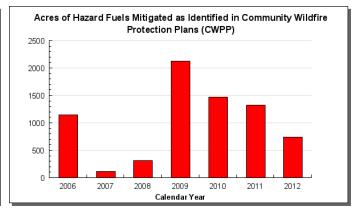

### 1. Protect identified values at risk from wildland fire.

|                          | FY2014 Governor                 | Released December 14th, 2012 |
|--------------------------|---------------------------------|------------------------------|
| <u>12/14/12 12:43 PM</u> | Department of Natural Resources | Page 2                       |

- The Basic and Advanced Wildland Fire Academies graduated 62 firefighters from native villages.
- Provided Fireline Safety Refresher training and physical fitness tests to more than 2,800 personnel including 1,012 Emergency Firefighters (EFF) to be utilized primarily on village crews, 912 Volunteer Fire Department (VFD) and local government firefighters, and Forestry personnel.
- Reduced the impact of wildland fires on homes and communities by developing and/or updating four Community Wildfire Protection Plans across the state. Reduced hazard fuels on 739 acres as identified in these plans.
- Reduced the potential number of human-caused fires by conducting 181 fire prevention presentations to schools, civic groups, youth organizations, homeowners and contractors; collaborated with local Boroughs to provide 1,423 Home "Firewise" assessments; and issued 85 warnings, 6 citations, and assembled three court cases.