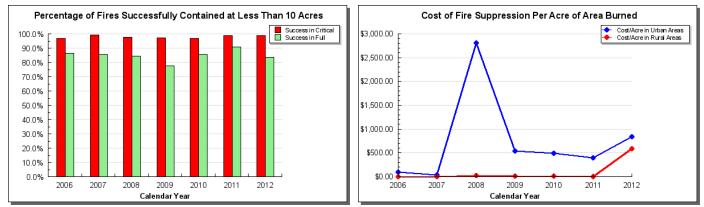

### 1. Protect identified values at risk from wildland fire.

|                          | FY2014 Governor                 | Released December 14th, 2012 |
|--------------------------|---------------------------------|------------------------------|
| <u>12/14/12 12:43 PM</u> | Department of Natural Resources | Page 2                       |