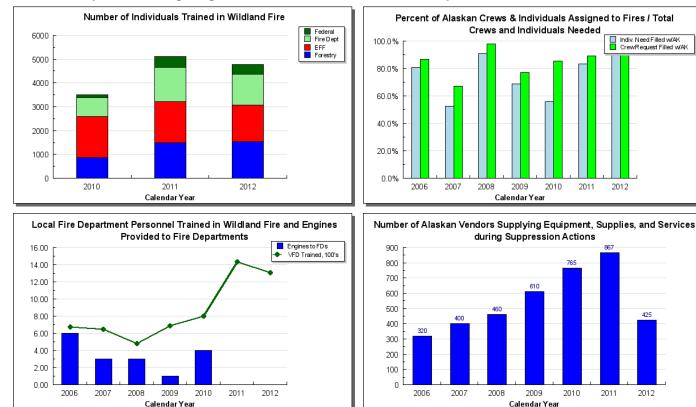

### 1. Protect identified values at risk from wildland fire.

|                          | FY2014 Governor                 | Released December 14th, 2012 |
|--------------------------|---------------------------------|------------------------------|
| <u>12/14/12 12:43 PM</u> | Department of Natural Resources | Page 2                       |

2. Provide for the safety of the public and employees.

3. Minimize the impact of fire on the public by reducing human-caused fire starts through education and enforcement, and hazard fuel mitigation.

FY2014 GovernorReleased December 14th, 2012PMDepartment of Natural ResourcesPage 3

### 4. Provide a qualified firefighting workforce with the resources to respond to wildland fires.