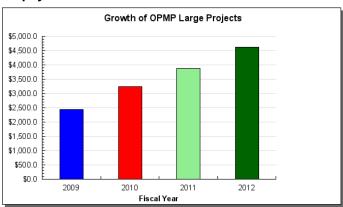

#### **Key Component Challenges**

The Office of Project Management and Permitting (OPMP) large project and permit coordination role has expanded the Department of Natural Resources (DNR) participation in development of natural resources. As new development projects move forward, demand is increasing for highly qualified individuals capable of efficiently and expeditiously managing the State's involvement with the National Environmental Policy Act (NEPA) and state/federal permitting processes. The challenge lies in balancing economic and environmental factors to develop, conserve, and enhance natural resources for present and future Alaskans.

OPMP also continues to experience a high demand for state involvement in federal land use issues, including new Alaska National Interest Lands Conservation Act (ANILCA) plans for parks and refuges, timber sales and other initiatives by the United States Forest Service, and on-going Bureau of Land Management (BLM) planning and Bureau of Ocean Energy Management (BOEM) Outer Continental Shelf (OCS) actions. The increasing federal activity places greater demand on OPMP to protect state and public interests as well as ensuring adequate public access and authorized state management activities on all federal land in Alaska.