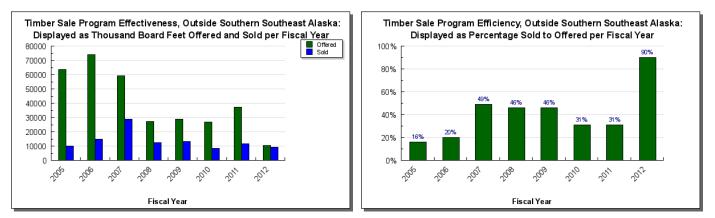

#### Measures by Core Service

(Additional performance information is available on the web at http://omb.alaska.gov/results.)

#### 1. Provide state timber to meet local demand within the limit of sustainable supply.

|                          | FY2014 Governor                 | Released December 14th, 2012 |
|--------------------------|---------------------------------|------------------------------|
| <u>12/14/12 12:40 PM</u> | Department of Natural Resources | Page 2                       |