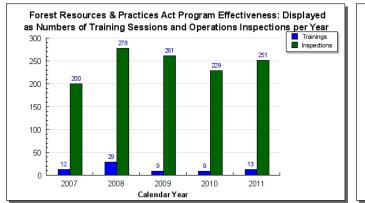

#### Measures by Core Service

(Additional performance information is available on the web at http://omb.alaska.gov/results.)

### 2. Ensure compliance with the Alaska Forest Resources & Practices Act (FRPA) on state, municipal and private lands.