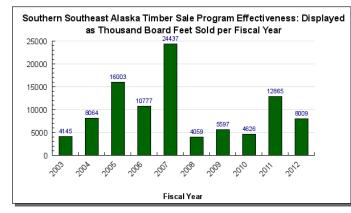

#### Measures by Core Service

(Additional performance information is available on the web at http://omb.alaska.gov/results.)

#### 1. Provide state timber to meet local demand within the limit of sustainable supply.

|                          | FY2014 Governor                 | Released December 14th, 2012 |
|--------------------------|---------------------------------|------------------------------|
| <u>12/14/12 12:40 PM</u> | Department of Natural Resources | Page 2                       |

#### 2. Sustaining a timber industry in Southeast.

Timber sale volume sold by the Tongass National Forest remains low, endangering the one remaining medium-size mill in Southeast Alaska. The Division of Forestry is committed to finding long-term solutions by participating in cooperative efforts to increase economically feasible federal timber sales, and to helping facilitate the transition from old-growth harvesting to a mix of old-growth and second-growth. The Division is actively working with the United States Forest Service to help them design and offer more federal timber sales that are economically feasible. This goal is supported by the Governor's Timber Jobs Task Force, which has made recommendations on ways to sustain and rebuild the timber industry. The Division continues to maximize its timber sale offerings in Southeast to help sustain the existing timber industry.