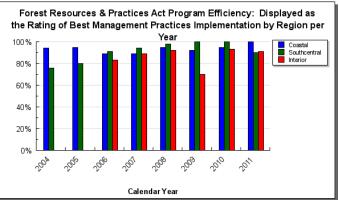

#### Measures by Core Service

(Additional performance information is available on the web at http://omb.alaska.gov/results.)

### 2. Ensure compliance with the Alaska Forest Resources & Practices Act (FRPA) on state, municipal and private lands.