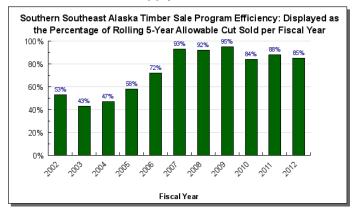

#### Measures by Core Service

(Additional performance information is available on the web at http://omb.alaska.gov/results.)

#### 1. Provide state timber to meet local demand within the limit of sustainable supply.

|                          | FY2014 Governor                 | Released December 14th, 2012 |
|--------------------------|---------------------------------|------------------------------|
| <u>12/14/12 12:40 PM</u> | Department of Natural Resources | Page 2                       |

#### 2. Sustaining a timber industry in Southeast.

Timber sale volume sold by the Tongass National Forest remains low, endangering the one remaining medium-size mill in Southeast Alaska. The Division of Forestry is committed to finding long-term solutions by participating in cooperative efforts to increase economically feasible federal timber sales, and to helping facilitate the transition from old-growth harvesting to a mix of old-growth and second-growth. The Division is actively working with the United States Forest Service to help them design and offer more federal timber sales that are economically feasible. This goal is supported by the Governor's Timber Jobs Task Force, which has made recommendations on ways to sustain and rebuild the timber industry. The Division continues to maximize its timber sale offerings in Southeast to help sustain the existing timber industry.