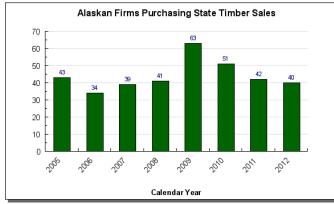

#### Measures by Core Service

(Additional performance information is available on the web at http://omb.alaska.gov/results.)

#### 1. Provide state timber to meet local demand within the limit of sustainable supply.

|                          | FY2014 Governor                 | Released December 14th, 2012 |
|--------------------------|---------------------------------|------------------------------|
| <u>12/14/12 12:40 PM</u> | Department of Natural Resources | Page 2                       |