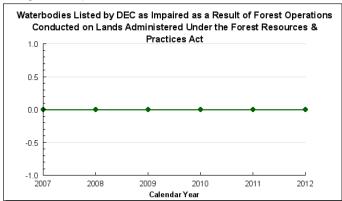

### 2. Ensure compliance with the Alaska Forest Resources & Practices Act (FRPA) on state, municipal and private lands.

### 3. Maintaining an effective Forest Resources & Practices Act (FRPA) program with declining federal support.

Well implemented best management practices are critical to protect other important public resources including water quality and salmon habitat. An effective FRPA program is essential for the continued survival and growth of Alaska's timber industry statewide. Public understanding of the FRPA effectiveness supports timber harvest in Alaska. The loss of federal funding for core FRPA functions may lead to diminished participation by the Alaska Department of Fish and Game in review and inspection of proposed and ongoing timber harvest.