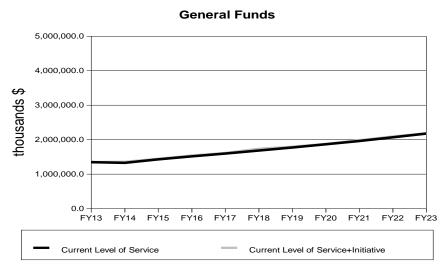

# Current Level of Service Budget Summary (thousands \$)

|                                                        | 2013        | 2014        | 2015        | 2016        | 2017        | 2018        | 2019        | 2020        | 2021        | 2022        | 2023        |
|--------------------------------------------------------|-------------|-------------|-------------|-------------|-------------|-------------|-------------|-------------|-------------|-------------|-------------|
|                                                        |             |             |             |             |             |             |             |             |             |             |             |
| Total Appropriations                                   | 2,679,044.2 | 2,659,805.8 | 2,850,199.8 | 3,019,655.8 | 3,188,715.7 | 3,369,627.1 | 3,554,322.4 | 3,750,783.3 | 3,957,587.0 | 4,181,501.8 | 4,414,256.4 |
| UGF                                                    | 1,265,058.1 | 1,246,449.4 | 1,346,741.0 | 1,431,728.6 | 1,511,566.2 | 1,598,848.3 | 1,685,482.2 | 1,779,532.1 | 1,876,033.6 | 1,982,049.5 | 2,089,596.8 |
| DGF                                                    | 74,086.0    | 74,801.0    | 75,757.4    | 76,713.8    | 77,670.2    | 78,626.6    | 79,583.0    | 80,539.4    | 81,495.8    | 82,452.2    | 83,408.6    |
| OTHER                                                  | 102,210.1   | 94,525.2    | 103,336.2   | 109,554.1   | 115,448.2   | 121,342.3   | 127,236.4   | 133,130.5   | 139,024.6   | 144,898.5   | 150,772.4   |
| FED                                                    | 1,237,690.0 | 1,244,030.2 | 1,324,365.2 | 1,401,659.3 | 1,484,031.1 | 1,570,809.9 | 1,662,020.8 | 1,757,581.3 | 1,861,033.0 | 1,972,101.6 | 2,090,478.6 |
|                                                        |             |             |             |             |             |             |             |             |             |             |             |
| Operations                                             | 2,637,826.6 | 2,657,255.8 | 2,841,590.0 | 3,009,021.0 | 3,180,105.9 | 3,358,992.3 | 3,545,712.6 | 3,740,148.5 | 3,948,977.2 | 4,170,867.0 | 4,405,646.6 |
| UGF                                                    | 1,231,238.9 | 1,244,199.4 | 1,338,516.0 | 1,421,478.6 | 1,503,341.2 | 1,588,598.3 | 1,677,257.2 | 1,769,282.1 | 1,867,808.6 | 1,971,799.5 | 2,081,371.8 |
| DGF                                                    | 74,086.0    | 74,801.0    | 75,757.4    | 76,713.8    | 77,670.2    | 78,626.6    | 79,583.0    | 80,539.4    | 81,495.8    | 82,452.2    | 83,408.6    |
| OTHER                                                  | 101,910.1   | 94,225.2    | 103,036.2   | 109,254.1   | 115,148.2   | 121,042.3   | 126,936.4   | 132,830.5   | 138,724.6   | 144,598.5   | 150,472.4   |
| FED                                                    | 1,230,591.6 | 1,244,030.2 | 1,324,280.4 | 1,401,574.5 | 1,483,946.3 | 1,570,725.1 | 1,661,936.0 | 1,757,496.5 | 1,860,948.2 | 1,972,016.8 | 2,090,393.8 |
| Formula Programs                                       | 1,893,471.1 | 1,921,965.6 | 2,080,558.4 | 2,222,348.0 | 2,367,791.5 | 2,521,036.5 | 2,682,115.4 | 2,850,909.9 | 3,034,097.2 | 3,230,345.6 | 3,439,483.8 |
| UGF                                                    |             | 840,295.0   | 918,859.0   | 986,169.0   | 1,052,379.0 | 1,121,983.5 | 1,194,989.8 | 1,271,362.1 | 1,354,236.0 | 1,442,574.3 | 1,536,494.0 |
| _                                                      | 824,209.6   | •           | •           |             |             |             |             |             |             |             |             |
| DGF                                                    | 21,272.2    | 22,272.2    | 22,272.2    | 22,272.2    | 22,272.2    | 22,272.2    | 22,272.2    | 22,272.2    | 22,272.2    | 22,272.2    | 22,272.2    |
| OTHER                                                  | 23,441.1    | 17,557.3    | 20,910.2    | 21,670.0    | 22,106.0    | 22,542.0    | 22,978.0    | 23,414.0    | 23,850.0    | 24,265.8    | 24,681.6    |
| FED                                                    | 1,024,548.2 | 1,041,841.1 | 1,118,517.0 | 1,192,236.8 | 1,271,034.3 | 1,354,238.8 | 1,441,875.4 | 1,533,861.6 | 1,633,739.0 | 1,741,233.3 | 1,856,036.0 |
| Alaska Temporary Assistance Program                    | 30,255.4    | 34,105.4    | 34,811.5    | 35,532.4    | 35,374.3    | 35,216.2    | 35,058.1    | 34,900.0    | 34,741.9    | 34,597.0    | 34,452.1    |
| UGF                                                    | 14,973.6    | 14,973.6    | 15,283.6    | 15,600.1    | 15,530.7    | 15,461.3    | 15,391.9    | 15,322.5    | 15,253.1    | 15,189.5    | 15,125.9    |
| DGF                                                    | 0.0         | 0.0         | 0.0         | 0.0         | 0.0         | 0.0         | 0.0         | 0.0         | 0.0         | 0.0         | 0.0         |
| OTHER .                                                | 1,955.9     | 1,955.9     | 1,996.4     | 2,037.7     | 2,028.6     | 2,019.5     | 2,010.4     | 2,001.3     | 1,992.2     | 1,983.9     | 1,975.6     |
| FED                                                    | 13,325.9    | 17,175.9    | 17,531.5    | 17,894.6    | 17,815.0    | 17,735.4    | 17,655.8    | 17,576.2    | 17,496.6    | 17,423.6    | 17,350.6    |
| _                                                      |             |             |             |             |             |             |             |             |             |             |             |
| Catastrophic and Chronic Illness Assistance (AS 47.08) | 1,471.0     | 1,471.0     | 1,619.7     | 1,679.0     | 1,740.5     | 1,804.2     | 1,870.2     | 1,938.6     | 2,009.6     | 2,083.2     | 2,083.2     |
| UGF                                                    | 1,471.0     | 1,471.0     | 1,619.7     | 1,679.0     | 1,740.5     | 1,804.2     | 1,870.2     | 1,938.6     | 2,009.6     | 2,083.2     | 2,083.2     |
| DGF                                                    | 0.0         | 0.0         | 0.0         | 0.0         | 0.0         | 0.0         | 0.0         | 0.0         | 0.0         | 0.0         | 0.0         |
| OTHER                                                  | 0.0         | 0.0         | 0.0         | 0.0         | 0.0         | 0.0         | 0.0         | 0.0         | 0.0         | 0.0         | 0.0         |
| FED                                                    | 0.0         | 0.0         | 0.0         | 0.0         | 0.0         | 0.0         | 0.0         | 0.0         | 0.0         | 0.0         | 0.0         |
| Behavioral Health Medicaid<br>Services                 | 204,936.0   | 204,936.0   | 215,558.0   | 230,940.1   | 247,516.7   | 265,037.9   | 283,507.8   | 302,911.8   | 324,058.9   | 346,835.6   | 371,182.5   |
| UGF                                                    | 83,641.7    | 83,641.7    | 97,946.4    | 105,232.1   | 113,087.4   | 121,398.9   | 130,167.9   | 139,389.1   | 149,479.1   | 160,354.4   | 171,990.0   |
| DGF                                                    | 1,500.0     | 1,500.0     | 1,500.0     | 1,500.0     | 1,500.0     | 1,500.0     | 1,500.0     | 1,500.0     | 1,500.0     | 1,500.0     | 1,500.0     |
| OTHER                                                  | 717.5       | 717.5       | 717.5       | 717.5       | 717.5       | 717.5       | 717.5       | 717.5       | 717.5       | 717.5       | 717.5       |
| FED                                                    | 119,076.8   | 119,076.8   | 115,394.1   | 123,490.5   | 132,211.8   | 141,421.5   | 151,122.4   | 161,305.2   | 172,362.3   | 184,263.7   | 196,975.0   |
| <del>-</del>                                           |             |             |             |             |             |             |             |             |             |             |             |

# **Current Level of Service Plus Initiatives Summary** (thousands \$)

|                                                        | 2013                                  | 2014                                  | 2015                                  | 2016        | 2017        | 2018        | 2019                                  | 2020        | 2021                                  | 2022        | 2023        |
|--------------------------------------------------------|---------------------------------------|---------------------------------------|---------------------------------------|-------------|-------------|-------------|---------------------------------------|-------------|---------------------------------------|-------------|-------------|
|                                                        |                                       |                                       |                                       |             |             |             |                                       |             |                                       |             |             |
| Total Appropriations                                   | 2,679,044.2                           | 2,719,658.5                           | 2,908,319.9                           | 3,082,650.3 | 3,210,496.7 | 3,423,718.2 | 3,584,012.2                           | 3,765,127.6 | 3,979,431.3                           | 4,208,346.1 | 4,428,600.7 |
| UGF                                                    | 1,265,058.1                           | 1,270,903.9                           | 1,361,199.2                           | 1,451,131.1 | 1,523,065.3 | 1,645,157.5 | 1,707,390.1                           | 1,786,094.5 | 1,890,096.0                           | 1,998,611.9 | 2,096,159.2 |
| DGF                                                    | 74,086.0                              | 74,801.0                              | 75,757.4                              | 76,713.8    | 77,670.2    | 78,626.6    | 79,583.0                              | 80,539.4    | 81,495.8                              | 82,452.2    | 83,408.6    |
| OTHER                                                  | 102,210.1                             | 94,525.2                              | 109,513.7                             | 115,731.6   | 121,625.7   | 127,519.8   | 133,413.9                             | 139,308.0   | 145,202.1                             | 151,076.0   | 156,949.9   |
| FED                                                    | 1,237,690.0                           | 1,279,428.4                           | 1,361,849.6                           | 1,439,073.7 | 1,488,135.5 | 1,572,414.3 | 1,663,625.2                           | 1,759,185.7 | 1,862,637.4                           | 1,976,206.0 | 2,092,083.0 |
|                                                        |                                       |                                       |                                       |             |             |             |                                       |             |                                       |             |             |
| Operations                                             | 2,637,826.6                           | 2,657,255.8                           | 2,852,757.9                           | 3,020,188.9 | 3,193,450.2 | 3,372,336.6 | 3,559,056.9                           | 3,753,492.8 | 3,962,321.5                           | 4,184,211.3 | 4,418,990.9 |
| UGF                                                    | 1,231,238.9                           | 1,244,199.4                           | 1,341,902.0                           | 1,424,864.6 | 1,508,903.6 | 1,594,160.7 | 1,682,819.6                           | 1,774,844.5 | 1,873,371.0                           | 1,977,361.9 | 2,086,934.2 |
| DGF                                                    | 74,086.0                              | 74,801.0                              | 75,757.4                              | 76,713.8    | 77,670.2    | 78,626.6    | 79,583.0                              | 80,539.4    | 81,495.8                              | 82,452.2    | 83,408.6    |
| OTHER                                                  | 101,910.1                             | 94,225.2                              | 109,213.7                             | 115,431.6   | 121,325.7   | 127,219.8   | 133,113.9                             | 139,008.0   | 144,902.1                             | 150,776.0   | 156,649.9   |
| FED                                                    | 1,230,591.6                           | 1,244,030.2                           | 1,325,884.8                           | 1,403,178.9 | 1,485,550.7 | 1,572,329.5 | 1,663,540.4                           | 1,759,100.9 | 1,862,552.6                           | 1,973,621.2 | 2,091,998.2 |
|                                                        |                                       |                                       |                                       |             |             |             |                                       |             |                                       |             |             |
| Formula Programs                                       | 1,893,471.1                           | 1,921,965.6                           | 2,080,558.4                           | 2,222,348.0 | 2,367,791.5 | 2,521,036.5 | 2,682,115.4                           | 2,850,909.9 | 3,034,097.2                           | 3,230,345.6 | 3,439,483.8 |
| UGF                                                    | 824,209.6                             | 840,295.0                             | 918,859.0                             | 986,169.0   | 1,052,379.0 | 1,121,983.5 | 1,194,989.8                           | 1,271,362.1 | 1,354,236.0                           | 1,442,574.3 | 1,536,494.0 |
| DGF                                                    | 21,272.2                              | 22,272.2                              | 22,272.2                              | 22,272.2    | 22,272.2    | 22,272.2    | 22,272.2                              | 22,272.2    | 22,272.2                              | 22,272.2    | 22,272.2    |
| OTHER                                                  | 23,441.1                              | 17,557.3                              | 20,910.2                              | 21,670.0    | 22,106.0    | 22,542.0    | 22,978.0                              | 23,414.0    | 23,850.0                              | 24,265.8    | 24,681.6    |
| FED                                                    | 1,024,548.2                           | 1,041,841.1                           | 1,118,517.0                           | 1,192,236.8 | 1,271,034.3 | 1,354,238.8 | 1,441,875.4                           | 1,533,861.6 | 1,633,739.0                           | 1,741,233.3 | 1,856,036.0 |
| Alaska Temporary Assistance Program                    | 30,255.4                              | 34,105.4                              | 34,811.5                              | 35,532.4    | 35,374.3    | 35,216.2    | 35,058.1                              | 34,900.0    | 34,741.9                              | 34,597.0    | 34,452.1    |
| UGF                                                    | 14,973.6                              | 14,973.6                              | 15,283.6                              | 15,600.1    | 15,530.7    | 15,461.3    | 15,391.9                              | 15,322.5    | 15,253.1                              | 15,189.5    | 15,125.9    |
| DGF                                                    | 0.0                                   | 0.0                                   | 0.0                                   | 0.0         | 0.0         | 0.0         | 0.0                                   | 0.0         | 0.0                                   | 0.0         | 0.0         |
| OTHER .                                                | 1,955.9                               | 1,955.9                               | 1,996.4                               | 2,037.7     | 2,028.6     | 2,019.5     | 2,010.4                               | 2,001.3     | 1,992.2                               | 1,983.9     | 1,975.6     |
| FED                                                    | 13,325.9                              | 17,175.9                              | 17,531.5                              | 17,894.6    | 17,815.0    | 17,735.4    | 17,655.8                              | 17,576.2    | 17,496.6                              | 17,423.6    | 17,350.6    |
| _                                                      | · · · · · · · · · · · · · · · · · · · | · · · · · · · · · · · · · · · · · · · | · · · · · · · · · · · · · · · · · · · |             |             | ·           | · · · · · · · · · · · · · · · · · · · |             | · · · · · · · · · · · · · · · · · · · | ·           |             |
| Catastrophic and Chronic Illness Assistance (AS 47.08) | 1,471.0                               | 1,471.0                               | 1,619.7                               | 1,679.0     | 1,740.5     | 1,804.2     | 1,870.2                               | 1,938.6     | 2,009.6                               | 2,083.2     | 2,083.2     |
| UGF                                                    | 1,471.0                               | 1,471.0                               | 1,619.7                               | 1,679.0     | 1,740.5     | 1,804.2     | 1,870.2                               | 1,938.6     | 2,009.6                               | 2,083.2     | 2,083.2     |
| DGF                                                    | 0.0                                   | 0.0                                   | 0.0                                   | 0.0         | 0.0         | 0.0         | 0.0                                   | 0.0         | 0.0                                   | 0.0         | 0.0         |
| OTHER                                                  | 0.0                                   | 0.0                                   | 0.0                                   | 0.0         | 0.0         | 0.0         | 0.0                                   | 0.0         | 0.0                                   | 0.0         | 0.0         |
| FED                                                    | 0.0                                   | 0.0                                   | 0.0                                   | 0.0         | 0.0         | 0.0         | 0.0                                   | 0.0         | 0.0                                   | 0.0         | 0.0         |
| Behavioral Health Medicaid<br>Services                 | 204,936.0                             | 204,936.0                             | 215,558.0                             | 230,940.1   | 247,516.7   | 265,037.9   | 283,507.8                             | 302,911.8   | 324,058.9                             | 346,835.6   | 371,182.5   |
| UGF                                                    | 83,641.7                              | 83,641.7                              | 97,946.4                              | 105,232.1   | 113,087.4   | 121,398.9   | 130,167.9                             | 139,389.1   | 149,479.1                             | 160,354.4   | 171,990.0   |
| DGF                                                    | 1,500.0                               | 1,500.0                               | 1,500.0                               | 1,500.0     | 1,500.0     | 1,500.0     | 1,500.0                               | 1,500.0     | 1,500.0                               | 1,500.0     | 1,500.0     |
| OTHER                                                  | 717.5                                 | 717.5                                 | 717.5                                 | 717.5       | 717.5       | 717.5       | 717.5                                 | 717.5       | 717.5                                 | 717.5       | 717.5       |
| FED                                                    | 119,076.8                             | 119,076.8                             | 115,394.1                             | 123,490.5   | 132,211.8   | 141,421.5   | 151,122.4                             | 161,305.2   | 172,362.3                             | 184,263.7   | 196,975.0   |
|                                                        |                                       |                                       | -                                     |             |             |             |                                       | -           | -                                     | -           |             |