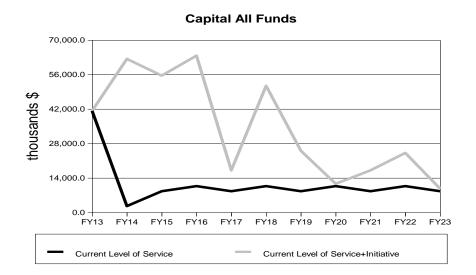

### **CAPITAL**

- Deferred Maintenance needs for Pioneer Homes and Non-Pioneer Homes are ongoing and funded annually based on priority and varying levels of available funding. For the past several years under Governor Sean Parnell, the department has received a total of \$7.0 million per year.
- Alaska Mental Trust Authority recommends funding for various capital grants, initiatives and studies related to the four beneficiaries groups.
   Regularly funded programs are the MH Deferred Maintenance and Accessibility Improvements, MH Housing Modifications to Retain Housing and Essential Program Equipment.

### **CAPITAL**

For the capital portion of the fiscal plan, capital and operating costs (if affected by the capital project) for FY2015 forward have been included for the following major long-term project: Threat to Safety and Security – An Assessment of Security Needs for Alaska's Juvenile Detention Facilities.

- Operating cost increases for new capital initiatives generally appear 2-3 years after capital appropriation and are due to an increase in personnel cost, maintenance costs, and utility costs.
- Long-term projection costs for the construction projects are increased by 2.5% (Anchorage consumer cost index) for every year not funded per the original timelines.
- Original cost estimates took into account the out year phases for the Threat to Safety and Security An Assessment of Security Needs for Alaska's Juvenile Detention Facilities.