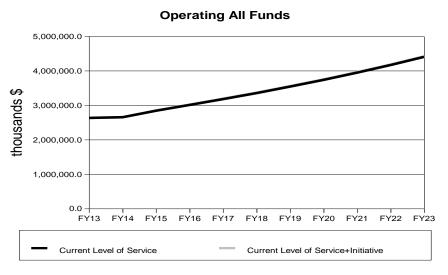

# Current Level of Service Budget Summary (thousands \$)

|                                                        | 2013        | 2014        | 2015        | 2016        | 2017        | 2018        | 2019        | 2020        | 2021        | 2022        | 2023        |
|--------------------------------------------------------|-------------|-------------|-------------|-------------|-------------|-------------|-------------|-------------|-------------|-------------|-------------|
|                                                        |             |             |             |             |             |             |             |             |             |             |             |
| Total Appropriations                                   | 2,679,044.2 | 2,659,805.8 | 2,850,199.8 | 3,019,655.8 | 3,188,715.7 | 3,369,627.1 | 3,554,322.4 | 3,750,783.3 | 3,957,587.0 | 4,181,501.8 | 4,414,256.4 |
| UGF                                                    | 1,265,058.1 | 1,246,449.4 | 1,346,741.0 | 1,431,728.6 | 1,511,566.2 | 1,598,848.3 | 1,685,482.2 | 1,779,532.1 | 1,876,033.6 | 1,982,049.5 | 2,089,596.8 |
| DGF                                                    | 74,086.0    | 74,801.0    | 75,757.4    | 76,713.8    | 77,670.2    | 78,626.6    | 79,583.0    | 80,539.4    | 81,495.8    | 82,452.2    | 83,408.6    |
| OTHER                                                  | 102,210.1   | 94,525.2    | 103,336.2   | 109,554.1   | 115,448.2   | 121,342.3   | 127,236.4   | 133,130.5   | 139,024.6   | 144,898.5   | 150,772.4   |
| FED                                                    | 1,237,690.0 | 1,244,030.2 | 1,324,365.2 | 1,401,659.3 | 1,484,031.1 | 1,570,809.9 | 1,662,020.8 | 1,757,581.3 | 1,861,033.0 | 1,972,101.6 | 2,090,478.6 |
|                                                        |             |             |             |             |             |             |             |             |             |             |             |
| Operations                                             | 2,637,826.6 | 2,657,255.8 | 2,841,590.0 | 3,009,021.0 | 3,180,105.9 | 3,358,992.3 | 3,545,712.6 | 3,740,148.5 | 3,948,977.2 | 4,170,867.0 | 4,405,646.6 |
| UGF                                                    | 1,231,238.9 | 1,244,199.4 | 1,338,516.0 | 1,421,478.6 | 1,503,341.2 | 1,588,598.3 | 1,677,257.2 | 1,769,282.1 | 1,867,808.6 | 1,971,799.5 | 2,081,371.8 |
| DGF                                                    | 74,086.0    | 74,801.0    | 75,757.4    | 76,713.8    | 77,670.2    | 78,626.6    | 79,583.0    | 80,539.4    | 81,495.8    | 82,452.2    | 83,408.6    |
| OTHER                                                  | 101,910.1   | 94,225.2    | 103,036.2   | 109,254.1   | 115,148.2   | 121,042.3   | 126,936.4   | 132,830.5   | 138,724.6   | 144,598.5   | 150,472.4   |
| FED                                                    | 1,230,591.6 | 1,244,030.2 | 1,324,280.4 | 1,401,574.5 | 1,483,946.3 | 1,570,725.1 | 1,661,936.0 | 1,757,496.5 | 1,860,948.2 | 1,972,016.8 | 2,090,393.8 |
| Formula Programs                                       | 1,893,471.1 | 1,921,965.6 | 2,080,558.4 | 2,222,348.0 | 2,367,791.5 | 2,521,036.5 | 2,682,115.4 | 2,850,909.9 | 3,034,097.2 | 3,230,345.6 | 3,439,483.8 |
| UGF                                                    |             | 840,295.0   | 918,859.0   | 986,169.0   | 1,052,379.0 | 1,121,983.5 | 1,194,989.8 | 1,271,362.1 | 1,354,236.0 | 1,442,574.3 | 1,536,494.0 |
| _                                                      | 824,209.6   | •           | •           |             |             |             |             |             |             |             |             |
| DGF                                                    | 21,272.2    | 22,272.2    | 22,272.2    | 22,272.2    | 22,272.2    | 22,272.2    | 22,272.2    | 22,272.2    | 22,272.2    | 22,272.2    | 22,272.2    |
| OTHER                                                  | 23,441.1    | 17,557.3    | 20,910.2    | 21,670.0    | 22,106.0    | 22,542.0    | 22,978.0    | 23,414.0    | 23,850.0    | 24,265.8    | 24,681.6    |
| FED                                                    | 1,024,548.2 | 1,041,841.1 | 1,118,517.0 | 1,192,236.8 | 1,271,034.3 | 1,354,238.8 | 1,441,875.4 | 1,533,861.6 | 1,633,739.0 | 1,741,233.3 | 1,856,036.0 |
| Alaska Temporary Assistance Program                    | 30,255.4    | 34,105.4    | 34,811.5    | 35,532.4    | 35,374.3    | 35,216.2    | 35,058.1    | 34,900.0    | 34,741.9    | 34,597.0    | 34,452.1    |
| UGF                                                    | 14,973.6    | 14,973.6    | 15,283.6    | 15,600.1    | 15,530.7    | 15,461.3    | 15,391.9    | 15,322.5    | 15,253.1    | 15,189.5    | 15,125.9    |
| DGF                                                    | 0.0         | 0.0         | 0.0         | 0.0         | 0.0         | 0.0         | 0.0         | 0.0         | 0.0         | 0.0         | 0.0         |
| OTHER .                                                | 1,955.9     | 1,955.9     | 1,996.4     | 2,037.7     | 2,028.6     | 2,019.5     | 2,010.4     | 2,001.3     | 1,992.2     | 1,983.9     | 1,975.6     |
| FED                                                    | 13,325.9    | 17,175.9    | 17,531.5    | 17,894.6    | 17,815.0    | 17,735.4    | 17,655.8    | 17,576.2    | 17,496.6    | 17,423.6    | 17,350.6    |
| _                                                      |             |             |             |             |             |             |             |             |             |             |             |
| Catastrophic and Chronic Illness Assistance (AS 47.08) | 1,471.0     | 1,471.0     | 1,619.7     | 1,679.0     | 1,740.5     | 1,804.2     | 1,870.2     | 1,938.6     | 2,009.6     | 2,083.2     | 2,083.2     |
| UGF                                                    | 1,471.0     | 1,471.0     | 1,619.7     | 1,679.0     | 1,740.5     | 1,804.2     | 1,870.2     | 1,938.6     | 2,009.6     | 2,083.2     | 2,083.2     |
| DGF                                                    | 0.0         | 0.0         | 0.0         | 0.0         | 0.0         | 0.0         | 0.0         | 0.0         | 0.0         | 0.0         | 0.0         |
| OTHER                                                  | 0.0         | 0.0         | 0.0         | 0.0         | 0.0         | 0.0         | 0.0         | 0.0         | 0.0         | 0.0         | 0.0         |
| FED                                                    | 0.0         | 0.0         | 0.0         | 0.0         | 0.0         | 0.0         | 0.0         | 0.0         | 0.0         | 0.0         | 0.0         |
| Behavioral Health Medicaid<br>Services                 | 204,936.0   | 204,936.0   | 215,558.0   | 230,940.1   | 247,516.7   | 265,037.9   | 283,507.8   | 302,911.8   | 324,058.9   | 346,835.6   | 371,182.5   |
| UGF                                                    | 83,641.7    | 83,641.7    | 97,946.4    | 105,232.1   | 113,087.4   | 121,398.9   | 130,167.9   | 139,389.1   | 149,479.1   | 160,354.4   | 171,990.0   |
| DGF                                                    | 1,500.0     | 1,500.0     | 1,500.0     | 1,500.0     | 1,500.0     | 1,500.0     | 1,500.0     | 1,500.0     | 1,500.0     | 1,500.0     | 1,500.0     |
| OTHER                                                  | 717.5       | 717.5       | 717.5       | 717.5       | 717.5       | 717.5       | 717.5       | 717.5       | 717.5       | 717.5       | 717.5       |
| FED                                                    | 119,076.8   | 119,076.8   | 115,394.1   | 123,490.5   | 132,211.8   | 141,421.5   | 151,122.4   | 161,305.2   | 172,362.3   | 184,263.7   | 196,975.0   |
| <del>-</del>                                           |             |             |             |             |             |             |             |             |             |             |             |

# **Current Level of Service Plus Initiatives Summary** (thousands \$)

|                                                        | 2013                                  | 2014                                  | 2015                                  | 2016        | 2017        | 2018        | 2019                                  | 2020        | 2021                                  | 2022        | 2023        |
|--------------------------------------------------------|---------------------------------------|---------------------------------------|---------------------------------------|-------------|-------------|-------------|---------------------------------------|-------------|---------------------------------------|-------------|-------------|
|                                                        |                                       |                                       |                                       |             |             |             |                                       |             |                                       |             |             |
| Total Appropriations                                   | 2,679,044.2                           | 2,719,658.5                           | 2,908,319.9                           | 3,082,650.3 | 3,210,496.7 | 3,423,718.2 | 3,584,012.2                           | 3,765,127.6 | 3,979,431.3                           | 4,208,346.1 | 4,428,600.7 |
| UGF                                                    | 1,265,058.1                           | 1,270,903.9                           | 1,361,199.2                           | 1,451,131.1 | 1,523,065.3 | 1,645,157.5 | 1,707,390.1                           | 1,786,094.5 | 1,890,096.0                           | 1,998,611.9 | 2,096,159.2 |
| DGF                                                    | 74,086.0                              | 74,801.0                              | 75,757.4                              | 76,713.8    | 77,670.2    | 78,626.6    | 79,583.0                              | 80,539.4    | 81,495.8                              | 82,452.2    | 83,408.6    |
| OTHER                                                  | 102,210.1                             | 94,525.2                              | 109,513.7                             | 115,731.6   | 121,625.7   | 127,519.8   | 133,413.9                             | 139,308.0   | 145,202.1                             | 151,076.0   | 156,949.9   |
| FED                                                    | 1,237,690.0                           | 1,279,428.4                           | 1,361,849.6                           | 1,439,073.7 | 1,488,135.5 | 1,572,414.3 | 1,663,625.2                           | 1,759,185.7 | 1,862,637.4                           | 1,976,206.0 | 2,092,083.0 |
|                                                        |                                       |                                       |                                       |             |             |             |                                       |             |                                       |             |             |
| Operations                                             | 2,637,826.6                           | 2,657,255.8                           | 2,852,757.9                           | 3,020,188.9 | 3,193,450.2 | 3,372,336.6 | 3,559,056.9                           | 3,753,492.8 | 3,962,321.5                           | 4,184,211.3 | 4,418,990.9 |
| UGF                                                    | 1,231,238.9                           | 1,244,199.4                           | 1,341,902.0                           | 1,424,864.6 | 1,508,903.6 | 1,594,160.7 | 1,682,819.6                           | 1,774,844.5 | 1,873,371.0                           | 1,977,361.9 | 2,086,934.2 |
| DGF                                                    | 74,086.0                              | 74,801.0                              | 75,757.4                              | 76,713.8    | 77,670.2    | 78,626.6    | 79,583.0                              | 80,539.4    | 81,495.8                              | 82,452.2    | 83,408.6    |
| OTHER                                                  | 101,910.1                             | 94,225.2                              | 109,213.7                             | 115,431.6   | 121,325.7   | 127,219.8   | 133,113.9                             | 139,008.0   | 144,902.1                             | 150,776.0   | 156,649.9   |
| FED                                                    | 1,230,591.6                           | 1,244,030.2                           | 1,325,884.8                           | 1,403,178.9 | 1,485,550.7 | 1,572,329.5 | 1,663,540.4                           | 1,759,100.9 | 1,862,552.6                           | 1,973,621.2 | 2,091,998.2 |
|                                                        |                                       |                                       |                                       |             |             |             |                                       |             |                                       |             |             |
| Formula Programs                                       | 1,893,471.1                           | 1,921,965.6                           | 2,080,558.4                           | 2,222,348.0 | 2,367,791.5 | 2,521,036.5 | 2,682,115.4                           | 2,850,909.9 | 3,034,097.2                           | 3,230,345.6 | 3,439,483.8 |
| UGF                                                    | 824,209.6                             | 840,295.0                             | 918,859.0                             | 986,169.0   | 1,052,379.0 | 1,121,983.5 | 1,194,989.8                           | 1,271,362.1 | 1,354,236.0                           | 1,442,574.3 | 1,536,494.0 |
| DGF                                                    | 21,272.2                              | 22,272.2                              | 22,272.2                              | 22,272.2    | 22,272.2    | 22,272.2    | 22,272.2                              | 22,272.2    | 22,272.2                              | 22,272.2    | 22,272.2    |
| OTHER                                                  | 23,441.1                              | 17,557.3                              | 20,910.2                              | 21,670.0    | 22,106.0    | 22,542.0    | 22,978.0                              | 23,414.0    | 23,850.0                              | 24,265.8    | 24,681.6    |
| FED                                                    | 1,024,548.2                           | 1,041,841.1                           | 1,118,517.0                           | 1,192,236.8 | 1,271,034.3 | 1,354,238.8 | 1,441,875.4                           | 1,533,861.6 | 1,633,739.0                           | 1,741,233.3 | 1,856,036.0 |
| Alaska Temporary Assistance Program                    | 30,255.4                              | 34,105.4                              | 34,811.5                              | 35,532.4    | 35,374.3    | 35,216.2    | 35,058.1                              | 34,900.0    | 34,741.9                              | 34,597.0    | 34,452.1    |
| UGF                                                    | 14,973.6                              | 14,973.6                              | 15,283.6                              | 15,600.1    | 15,530.7    | 15,461.3    | 15,391.9                              | 15,322.5    | 15,253.1                              | 15,189.5    | 15,125.9    |
| DGF                                                    | 0.0                                   | 0.0                                   | 0.0                                   | 0.0         | 0.0         | 0.0         | 0.0                                   | 0.0         | 0.0                                   | 0.0         | 0.0         |
| OTHER .                                                | 1,955.9                               | 1,955.9                               | 1,996.4                               | 2,037.7     | 2,028.6     | 2,019.5     | 2,010.4                               | 2,001.3     | 1,992.2                               | 1,983.9     | 1,975.6     |
| FED                                                    | 13,325.9                              | 17,175.9                              | 17,531.5                              | 17,894.6    | 17,815.0    | 17,735.4    | 17,655.8                              | 17,576.2    | 17,496.6                              | 17,423.6    | 17,350.6    |
| _                                                      | · · · · · · · · · · · · · · · · · · · | · · · · · · · · · · · · · · · · · · · | · · · · · · · · · · · · · · · · · · · |             |             | ·           | · · · · · · · · · · · · · · · · · · · |             | · · · · · · · · · · · · · · · · · · · | ·           |             |
| Catastrophic and Chronic Illness Assistance (AS 47.08) | 1,471.0                               | 1,471.0                               | 1,619.7                               | 1,679.0     | 1,740.5     | 1,804.2     | 1,870.2                               | 1,938.6     | 2,009.6                               | 2,083.2     | 2,083.2     |
| UGF                                                    | 1,471.0                               | 1,471.0                               | 1,619.7                               | 1,679.0     | 1,740.5     | 1,804.2     | 1,870.2                               | 1,938.6     | 2,009.6                               | 2,083.2     | 2,083.2     |
| DGF                                                    | 0.0                                   | 0.0                                   | 0.0                                   | 0.0         | 0.0         | 0.0         | 0.0                                   | 0.0         | 0.0                                   | 0.0         | 0.0         |
| OTHER                                                  | 0.0                                   | 0.0                                   | 0.0                                   | 0.0         | 0.0         | 0.0         | 0.0                                   | 0.0         | 0.0                                   | 0.0         | 0.0         |
| FED                                                    | 0.0                                   | 0.0                                   | 0.0                                   | 0.0         | 0.0         | 0.0         | 0.0                                   | 0.0         | 0.0                                   | 0.0         | 0.0         |
| Behavioral Health Medicaid<br>Services                 | 204,936.0                             | 204,936.0                             | 215,558.0                             | 230,940.1   | 247,516.7   | 265,037.9   | 283,507.8                             | 302,911.8   | 324,058.9                             | 346,835.6   | 371,182.5   |
| UGF                                                    | 83,641.7                              | 83,641.7                              | 97,946.4                              | 105,232.1   | 113,087.4   | 121,398.9   | 130,167.9                             | 139,389.1   | 149,479.1                             | 160,354.4   | 171,990.0   |
| DGF                                                    | 1,500.0                               | 1,500.0                               | 1,500.0                               | 1,500.0     | 1,500.0     | 1,500.0     | 1,500.0                               | 1,500.0     | 1,500.0                               | 1,500.0     | 1,500.0     |
| OTHER                                                  | 717.5                                 | 717.5                                 | 717.5                                 | 717.5       | 717.5       | 717.5       | 717.5                                 | 717.5       | 717.5                                 | 717.5       | 717.5       |
| FED                                                    | 119,076.8                             | 119,076.8                             | 115,394.1                             | 123,490.5   | 132,211.8   | 141,421.5   | 151,122.4                             | 161,305.2   | 172,362.3                             | 184,263.7   | 196,975.0   |
|                                                        |                                       |                                       | -                                     |             |             |             |                                       | -           | -                                     | -           |             |