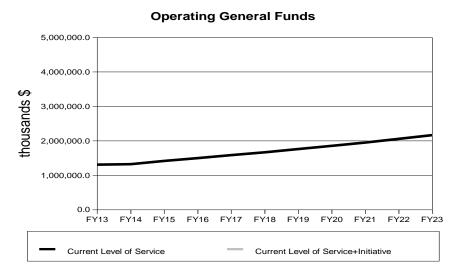

# Current Level of Service Budget Summary (thousands \$)

|                                                        | 2013        | 2014        | 2015        | 2016        | 2017        | 2018        | 2019        | 2020        | 2021        | 2022        | 2023        |
|--------------------------------------------------------|-------------|-------------|-------------|-------------|-------------|-------------|-------------|-------------|-------------|-------------|-------------|
|                                                        |             |             |             |             |             |             |             |             |             |             |             |
| Total Appropriations                                   | 2,679,044.2 | 2,659,805.8 | 2,850,199.8 | 3,019,655.8 | 3,188,715.7 | 3,369,627.1 | 3,554,322.4 | 3,750,783.3 | 3,957,587.0 | 4,181,501.8 | 4,414,256.4 |
| UGF                                                    | 1,265,058.1 | 1,246,449.4 | 1,346,741.0 | 1,431,728.6 | 1,511,566.2 | 1,598,848.3 | 1,685,482.2 | 1,779,532.1 | 1,876,033.6 | 1,982,049.5 | 2,089,596.8 |
| DGF                                                    | 74,086.0    | 74,801.0    | 75,757.4    | 76,713.8    | 77,670.2    | 78,626.6    | 79,583.0    | 80,539.4    | 81,495.8    | 82,452.2    | 83,408.6    |
| OTHER                                                  | 102,210.1   | 94,525.2    | 103,336.2   | 109,554.1   | 115,448.2   | 121,342.3   | 127,236.4   | 133,130.5   | 139,024.6   | 144,898.5   | 150,772.4   |
| FED                                                    | 1,237,690.0 | 1,244,030.2 | 1,324,365.2 | 1,401,659.3 | 1,484,031.1 | 1,570,809.9 | 1,662,020.8 | 1,757,581.3 | 1,861,033.0 | 1,972,101.6 | 2,090,478.6 |
|                                                        |             |             |             |             |             |             |             |             |             |             |             |
| Operations                                             | 2,637,826.6 | 2,657,255.8 | 2,841,590.0 | 3,009,021.0 | 3,180,105.9 | 3,358,992.3 | 3,545,712.6 | 3,740,148.5 | 3,948,977.2 | 4,170,867.0 | 4,405,646.6 |
| UGF                                                    | 1,231,238.9 | 1,244,199.4 | 1,338,516.0 | 1,421,478.6 | 1,503,341.2 | 1,588,598.3 | 1,677,257.2 | 1,769,282.1 | 1,867,808.6 | 1,971,799.5 | 2,081,371.8 |
| DGF                                                    | 74,086.0    | 74,801.0    | 75,757.4    | 76,713.8    | 77,670.2    | 78,626.6    | 79,583.0    | 80,539.4    | 81,495.8    | 82,452.2    | 83,408.6    |
| OTHER                                                  | 101,910.1   | 94,225.2    | 103,036.2   | 109,254.1   | 115,148.2   | 121,042.3   | 126,936.4   | 132,830.5   | 138,724.6   | 144,598.5   | 150,472.4   |
| FED                                                    | 1,230,591.6 | 1,244,030.2 | 1,324,280.4 | 1,401,574.5 | 1,483,946.3 | 1,570,725.1 | 1,661,936.0 | 1,757,496.5 | 1,860,948.2 | 1,972,016.8 | 2,090,393.8 |
| Formula Programs                                       | 1,893,471.1 | 1,921,965.6 | 2,080,558.4 | 2,222,348.0 | 2,367,791.5 | 2,521,036.5 | 2,682,115.4 | 2,850,909.9 | 3,034,097.2 | 3,230,345.6 | 3,439,483.8 |
| UGF                                                    |             | 840,295.0   | 918,859.0   | 986,169.0   | 1,052,379.0 | 1,121,983.5 | 1,194,989.8 | 1,271,362.1 | 1,354,236.0 | 1,442,574.3 | 1,536,494.0 |
| _                                                      | 824,209.6   | •           | •           |             |             |             |             |             |             |             |             |
| DGF                                                    | 21,272.2    | 22,272.2    | 22,272.2    | 22,272.2    | 22,272.2    | 22,272.2    | 22,272.2    | 22,272.2    | 22,272.2    | 22,272.2    | 22,272.2    |
| OTHER                                                  | 23,441.1    | 17,557.3    | 20,910.2    | 21,670.0    | 22,106.0    | 22,542.0    | 22,978.0    | 23,414.0    | 23,850.0    | 24,265.8    | 24,681.6    |
| FED                                                    | 1,024,548.2 | 1,041,841.1 | 1,118,517.0 | 1,192,236.8 | 1,271,034.3 | 1,354,238.8 | 1,441,875.4 | 1,533,861.6 | 1,633,739.0 | 1,741,233.3 | 1,856,036.0 |
| Alaska Temporary Assistance Program                    | 30,255.4    | 34,105.4    | 34,811.5    | 35,532.4    | 35,374.3    | 35,216.2    | 35,058.1    | 34,900.0    | 34,741.9    | 34,597.0    | 34,452.1    |
| UGF                                                    | 14,973.6    | 14,973.6    | 15,283.6    | 15,600.1    | 15,530.7    | 15,461.3    | 15,391.9    | 15,322.5    | 15,253.1    | 15,189.5    | 15,125.9    |
| DGF                                                    | 0.0         | 0.0         | 0.0         | 0.0         | 0.0         | 0.0         | 0.0         | 0.0         | 0.0         | 0.0         | 0.0         |
| OTHER .                                                | 1,955.9     | 1,955.9     | 1,996.4     | 2,037.7     | 2,028.6     | 2,019.5     | 2,010.4     | 2,001.3     | 1,992.2     | 1,983.9     | 1,975.6     |
| FED                                                    | 13,325.9    | 17,175.9    | 17,531.5    | 17,894.6    | 17,815.0    | 17,735.4    | 17,655.8    | 17,576.2    | 17,496.6    | 17,423.6    | 17,350.6    |
| _                                                      |             |             |             |             |             |             |             |             |             |             |             |
| Catastrophic and Chronic Illness Assistance (AS 47.08) | 1,471.0     | 1,471.0     | 1,619.7     | 1,679.0     | 1,740.5     | 1,804.2     | 1,870.2     | 1,938.6     | 2,009.6     | 2,083.2     | 2,083.2     |
| UGF                                                    | 1,471.0     | 1,471.0     | 1,619.7     | 1,679.0     | 1,740.5     | 1,804.2     | 1,870.2     | 1,938.6     | 2,009.6     | 2,083.2     | 2,083.2     |
| DGF                                                    | 0.0         | 0.0         | 0.0         | 0.0         | 0.0         | 0.0         | 0.0         | 0.0         | 0.0         | 0.0         | 0.0         |
| OTHER                                                  | 0.0         | 0.0         | 0.0         | 0.0         | 0.0         | 0.0         | 0.0         | 0.0         | 0.0         | 0.0         | 0.0         |
| FED                                                    | 0.0         | 0.0         | 0.0         | 0.0         | 0.0         | 0.0         | 0.0         | 0.0         | 0.0         | 0.0         | 0.0         |
| Behavioral Health Medicaid<br>Services                 | 204,936.0   | 204,936.0   | 215,558.0   | 230,940.1   | 247,516.7   | 265,037.9   | 283,507.8   | 302,911.8   | 324,058.9   | 346,835.6   | 371,182.5   |
| UGF                                                    | 83,641.7    | 83,641.7    | 97,946.4    | 105,232.1   | 113,087.4   | 121,398.9   | 130,167.9   | 139,389.1   | 149,479.1   | 160,354.4   | 171,990.0   |
| DGF                                                    | 1,500.0     | 1,500.0     | 1,500.0     | 1,500.0     | 1,500.0     | 1,500.0     | 1,500.0     | 1,500.0     | 1,500.0     | 1,500.0     | 1,500.0     |
| OTHER                                                  | 717.5       | 717.5       | 717.5       | 717.5       | 717.5       | 717.5       | 717.5       | 717.5       | 717.5       | 717.5       | 717.5       |
| FED                                                    | 119,076.8   | 119,076.8   | 115,394.1   | 123,490.5   | 132,211.8   | 141,421.5   | 151,122.4   | 161,305.2   | 172,362.3   | 184,263.7   | 196,975.0   |
| <del>-</del>                                           |             |             |             |             |             |             |             |             |             |             |             |

# **Current Level of Service Plus Initiatives Summary** (thousands \$)

|                                                        | 2013                                  | 2014                                  | 2015                                  | 2016        | 2017        | 2018        | 2019                                  | 2020        | 2021                                  | 2022        | 2023        |
|--------------------------------------------------------|---------------------------------------|---------------------------------------|---------------------------------------|-------------|-------------|-------------|---------------------------------------|-------------|---------------------------------------|-------------|-------------|
|                                                        |                                       |                                       |                                       |             |             |             |                                       |             |                                       |             |             |
| Total Appropriations                                   | 2,679,044.2                           | 2,719,658.5                           | 2,908,319.9                           | 3,082,650.3 | 3,210,496.7 | 3,423,718.2 | 3,584,012.2                           | 3,765,127.6 | 3,979,431.3                           | 4,208,346.1 | 4,428,600.7 |
| UGF                                                    | 1,265,058.1                           | 1,270,903.9                           | 1,361,199.2                           | 1,451,131.1 | 1,523,065.3 | 1,645,157.5 | 1,707,390.1                           | 1,786,094.5 | 1,890,096.0                           | 1,998,611.9 | 2,096,159.2 |
| DGF                                                    | 74,086.0                              | 74,801.0                              | 75,757.4                              | 76,713.8    | 77,670.2    | 78,626.6    | 79,583.0                              | 80,539.4    | 81,495.8                              | 82,452.2    | 83,408.6    |
| OTHER                                                  | 102,210.1                             | 94,525.2                              | 109,513.7                             | 115,731.6   | 121,625.7   | 127,519.8   | 133,413.9                             | 139,308.0   | 145,202.1                             | 151,076.0   | 156,949.9   |
| FED                                                    | 1,237,690.0                           | 1,279,428.4                           | 1,361,849.6                           | 1,439,073.7 | 1,488,135.5 | 1,572,414.3 | 1,663,625.2                           | 1,759,185.7 | 1,862,637.4                           | 1,976,206.0 | 2,092,083.0 |
|                                                        |                                       |                                       |                                       |             |             |             |                                       |             |                                       |             |             |
| Operations                                             | 2,637,826.6                           | 2,657,255.8                           | 2,852,757.9                           | 3,020,188.9 | 3,193,450.2 | 3,372,336.6 | 3,559,056.9                           | 3,753,492.8 | 3,962,321.5                           | 4,184,211.3 | 4,418,990.9 |
| UGF                                                    | 1,231,238.9                           | 1,244,199.4                           | 1,341,902.0                           | 1,424,864.6 | 1,508,903.6 | 1,594,160.7 | 1,682,819.6                           | 1,774,844.5 | 1,873,371.0                           | 1,977,361.9 | 2,086,934.2 |
| DGF                                                    | 74,086.0                              | 74,801.0                              | 75,757.4                              | 76,713.8    | 77,670.2    | 78,626.6    | 79,583.0                              | 80,539.4    | 81,495.8                              | 82,452.2    | 83,408.6    |
| OTHER                                                  | 101,910.1                             | 94,225.2                              | 109,213.7                             | 115,431.6   | 121,325.7   | 127,219.8   | 133,113.9                             | 139,008.0   | 144,902.1                             | 150,776.0   | 156,649.9   |
| FED                                                    | 1,230,591.6                           | 1,244,030.2                           | 1,325,884.8                           | 1,403,178.9 | 1,485,550.7 | 1,572,329.5 | 1,663,540.4                           | 1,759,100.9 | 1,862,552.6                           | 1,973,621.2 | 2,091,998.2 |
|                                                        |                                       |                                       |                                       |             |             |             |                                       |             |                                       |             |             |
| Formula Programs                                       | 1,893,471.1                           | 1,921,965.6                           | 2,080,558.4                           | 2,222,348.0 | 2,367,791.5 | 2,521,036.5 | 2,682,115.4                           | 2,850,909.9 | 3,034,097.2                           | 3,230,345.6 | 3,439,483.8 |
| UGF                                                    | 824,209.6                             | 840,295.0                             | 918,859.0                             | 986,169.0   | 1,052,379.0 | 1,121,983.5 | 1,194,989.8                           | 1,271,362.1 | 1,354,236.0                           | 1,442,574.3 | 1,536,494.0 |
| DGF                                                    | 21,272.2                              | 22,272.2                              | 22,272.2                              | 22,272.2    | 22,272.2    | 22,272.2    | 22,272.2                              | 22,272.2    | 22,272.2                              | 22,272.2    | 22,272.2    |
| OTHER                                                  | 23,441.1                              | 17,557.3                              | 20,910.2                              | 21,670.0    | 22,106.0    | 22,542.0    | 22,978.0                              | 23,414.0    | 23,850.0                              | 24,265.8    | 24,681.6    |
| FED                                                    | 1,024,548.2                           | 1,041,841.1                           | 1,118,517.0                           | 1,192,236.8 | 1,271,034.3 | 1,354,238.8 | 1,441,875.4                           | 1,533,861.6 | 1,633,739.0                           | 1,741,233.3 | 1,856,036.0 |
| Alaska Temporary Assistance Program                    | 30,255.4                              | 34,105.4                              | 34,811.5                              | 35,532.4    | 35,374.3    | 35,216.2    | 35,058.1                              | 34,900.0    | 34,741.9                              | 34,597.0    | 34,452.1    |
| UGF                                                    | 14,973.6                              | 14,973.6                              | 15,283.6                              | 15,600.1    | 15,530.7    | 15,461.3    | 15,391.9                              | 15,322.5    | 15,253.1                              | 15,189.5    | 15,125.9    |
| DGF                                                    | 0.0                                   | 0.0                                   | 0.0                                   | 0.0         | 0.0         | 0.0         | 0.0                                   | 0.0         | 0.0                                   | 0.0         | 0.0         |
| OTHER .                                                | 1,955.9                               | 1,955.9                               | 1,996.4                               | 2,037.7     | 2,028.6     | 2,019.5     | 2,010.4                               | 2,001.3     | 1,992.2                               | 1,983.9     | 1,975.6     |
| FED                                                    | 13,325.9                              | 17,175.9                              | 17,531.5                              | 17,894.6    | 17,815.0    | 17,735.4    | 17,655.8                              | 17,576.2    | 17,496.6                              | 17,423.6    | 17,350.6    |
| _                                                      | · · · · · · · · · · · · · · · · · · · | · · · · · · · · · · · · · · · · · · · | · · · · · · · · · · · · · · · · · · · |             |             | ·           | · · · · · · · · · · · · · · · · · · · |             | · · · · · · · · · · · · · · · · · · · | ·           |             |
| Catastrophic and Chronic Illness Assistance (AS 47.08) | 1,471.0                               | 1,471.0                               | 1,619.7                               | 1,679.0     | 1,740.5     | 1,804.2     | 1,870.2                               | 1,938.6     | 2,009.6                               | 2,083.2     | 2,083.2     |
| UGF                                                    | 1,471.0                               | 1,471.0                               | 1,619.7                               | 1,679.0     | 1,740.5     | 1,804.2     | 1,870.2                               | 1,938.6     | 2,009.6                               | 2,083.2     | 2,083.2     |
| DGF                                                    | 0.0                                   | 0.0                                   | 0.0                                   | 0.0         | 0.0         | 0.0         | 0.0                                   | 0.0         | 0.0                                   | 0.0         | 0.0         |
| OTHER                                                  | 0.0                                   | 0.0                                   | 0.0                                   | 0.0         | 0.0         | 0.0         | 0.0                                   | 0.0         | 0.0                                   | 0.0         | 0.0         |
| FED                                                    | 0.0                                   | 0.0                                   | 0.0                                   | 0.0         | 0.0         | 0.0         | 0.0                                   | 0.0         | 0.0                                   | 0.0         | 0.0         |
| Behavioral Health Medicaid<br>Services                 | 204,936.0                             | 204,936.0                             | 215,558.0                             | 230,940.1   | 247,516.7   | 265,037.9   | 283,507.8                             | 302,911.8   | 324,058.9                             | 346,835.6   | 371,182.5   |
| UGF                                                    | 83,641.7                              | 83,641.7                              | 97,946.4                              | 105,232.1   | 113,087.4   | 121,398.9   | 130,167.9                             | 139,389.1   | 149,479.1                             | 160,354.4   | 171,990.0   |
| DGF                                                    | 1,500.0                               | 1,500.0                               | 1,500.0                               | 1,500.0     | 1,500.0     | 1,500.0     | 1,500.0                               | 1,500.0     | 1,500.0                               | 1,500.0     | 1,500.0     |
| OTHER                                                  | 717.5                                 | 717.5                                 | 717.5                                 | 717.5       | 717.5       | 717.5       | 717.5                                 | 717.5       | 717.5                                 | 717.5       | 717.5       |
| FED                                                    | 119,076.8                             | 119,076.8                             | 115,394.1                             | 123,490.5   | 132,211.8   | 141,421.5   | 151,122.4                             | 161,305.2   | 172,362.3                             | 184,263.7   | 196,975.0   |
|                                                        |                                       |                                       | -                                     |             |             |             |                                       | -           | -                                     | -           |             |