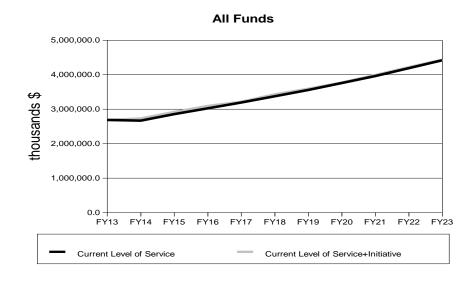

# Current Level of Service Budget Summary (thousands \$)

|                                                        | 2013        | 2014        | 2015        | 2016        | 2017        | 2018        | 2019        | 2020        | 2021        | 2022        | 2023        |
|--------------------------------------------------------|-------------|-------------|-------------|-------------|-------------|-------------|-------------|-------------|-------------|-------------|-------------|
|                                                        |             |             |             |             |             |             |             |             |             |             |             |
| Total Appropriations                                   | 2,679,044.2 | 2,659,805.8 | 2,850,199.8 | 3,019,655.8 | 3,188,715.7 | 3,369,627.1 | 3,554,322.4 | 3,750,783.3 | 3,957,587.0 | 4,181,501.8 | 4,414,256.4 |
| UGF                                                    | 1,265,058.1 | 1,246,449.4 | 1,346,741.0 | 1,431,728.6 | 1,511,566.2 | 1,598,848.3 | 1,685,482.2 | 1,779,532.1 | 1,876,033.6 | 1,982,049.5 | 2,089,596.8 |
| DGF                                                    | 74,086.0    | 74,801.0    | 75,757.4    | 76,713.8    | 77,670.2    | 78,626.6    | 79,583.0    | 80,539.4    | 81,495.8    | 82,452.2    | 83,408.6    |
| OTHER                                                  | 102,210.1   | 94,525.2    | 103,336.2   | 109,554.1   | 115,448.2   | 121,342.3   | 127,236.4   | 133,130.5   | 139,024.6   | 144,898.5   | 150,772.4   |
| FED                                                    | 1,237,690.0 | 1,244,030.2 | 1,324,365.2 | 1,401,659.3 | 1,484,031.1 | 1,570,809.9 | 1,662,020.8 | 1,757,581.3 | 1,861,033.0 | 1,972,101.6 | 2,090,478.6 |
|                                                        |             |             |             |             |             |             |             |             |             |             |             |
| Operations                                             | 2,637,826.6 | 2,657,255.8 | 2,841,590.0 | 3,009,021.0 | 3,180,105.9 | 3,358,992.3 | 3,545,712.6 | 3,740,148.5 | 3,948,977.2 | 4,170,867.0 | 4,405,646.6 |
| UGF                                                    | 1,231,238.9 | 1,244,199.4 | 1,338,516.0 | 1,421,478.6 | 1,503,341.2 | 1,588,598.3 | 1,677,257.2 | 1,769,282.1 | 1,867,808.6 | 1,971,799.5 | 2,081,371.8 |
| DGF                                                    | 74,086.0    | 74,801.0    | 75,757.4    | 76,713.8    | 77,670.2    | 78,626.6    | 79,583.0    | 80,539.4    | 81,495.8    | 82,452.2    | 83,408.6    |
| OTHER                                                  | 101,910.1   | 94,225.2    | 103,036.2   | 109,254.1   | 115,148.2   | 121,042.3   | 126,936.4   | 132,830.5   | 138,724.6   | 144,598.5   | 150,472.4   |
| FED                                                    | 1,230,591.6 | 1,244,030.2 | 1,324,280.4 | 1,401,574.5 | 1,483,946.3 | 1,570,725.1 | 1,661,936.0 | 1,757,496.5 | 1,860,948.2 | 1,972,016.8 | 2,090,393.8 |
| Formula Programs                                       | 1,893,471.1 | 1,921,965.6 | 2,080,558.4 | 2,222,348.0 | 2,367,791.5 | 2,521,036.5 | 2,682,115.4 | 2,850,909.9 | 3,034,097.2 | 3,230,345.6 | 3,439,483.8 |
| UGF                                                    |             | 840,295.0   | 918,859.0   | 986,169.0   | 1,052,379.0 | 1,121,983.5 | 1,194,989.8 | 1,271,362.1 | 1,354,236.0 | 1,442,574.3 | 1,536,494.0 |
| _                                                      | 824,209.6   | •           | •           |             |             |             |             |             |             |             |             |
| DGF                                                    | 21,272.2    | 22,272.2    | 22,272.2    | 22,272.2    | 22,272.2    | 22,272.2    | 22,272.2    | 22,272.2    | 22,272.2    | 22,272.2    | 22,272.2    |
| OTHER                                                  | 23,441.1    | 17,557.3    | 20,910.2    | 21,670.0    | 22,106.0    | 22,542.0    | 22,978.0    | 23,414.0    | 23,850.0    | 24,265.8    | 24,681.6    |
| FED                                                    | 1,024,548.2 | 1,041,841.1 | 1,118,517.0 | 1,192,236.8 | 1,271,034.3 | 1,354,238.8 | 1,441,875.4 | 1,533,861.6 | 1,633,739.0 | 1,741,233.3 | 1,856,036.0 |
| Alaska Temporary Assistance Program                    | 30,255.4    | 34,105.4    | 34,811.5    | 35,532.4    | 35,374.3    | 35,216.2    | 35,058.1    | 34,900.0    | 34,741.9    | 34,597.0    | 34,452.1    |
| UGF                                                    | 14,973.6    | 14,973.6    | 15,283.6    | 15,600.1    | 15,530.7    | 15,461.3    | 15,391.9    | 15,322.5    | 15,253.1    | 15,189.5    | 15,125.9    |
| DGF                                                    | 0.0         | 0.0         | 0.0         | 0.0         | 0.0         | 0.0         | 0.0         | 0.0         | 0.0         | 0.0         | 0.0         |
| OTHER .                                                | 1,955.9     | 1,955.9     | 1,996.4     | 2,037.7     | 2,028.6     | 2,019.5     | 2,010.4     | 2,001.3     | 1,992.2     | 1,983.9     | 1,975.6     |
| FED                                                    | 13,325.9    | 17,175.9    | 17,531.5    | 17,894.6    | 17,815.0    | 17,735.4    | 17,655.8    | 17,576.2    | 17,496.6    | 17,423.6    | 17,350.6    |
| _                                                      |             |             |             |             |             |             |             |             |             |             |             |
| Catastrophic and Chronic Illness Assistance (AS 47.08) | 1,471.0     | 1,471.0     | 1,619.7     | 1,679.0     | 1,740.5     | 1,804.2     | 1,870.2     | 1,938.6     | 2,009.6     | 2,083.2     | 2,083.2     |
| UGF                                                    | 1,471.0     | 1,471.0     | 1,619.7     | 1,679.0     | 1,740.5     | 1,804.2     | 1,870.2     | 1,938.6     | 2,009.6     | 2,083.2     | 2,083.2     |
| DGF                                                    | 0.0         | 0.0         | 0.0         | 0.0         | 0.0         | 0.0         | 0.0         | 0.0         | 0.0         | 0.0         | 0.0         |
| OTHER                                                  | 0.0         | 0.0         | 0.0         | 0.0         | 0.0         | 0.0         | 0.0         | 0.0         | 0.0         | 0.0         | 0.0         |
| FED                                                    | 0.0         | 0.0         | 0.0         | 0.0         | 0.0         | 0.0         | 0.0         | 0.0         | 0.0         | 0.0         | 0.0         |
| Behavioral Health Medicaid<br>Services                 | 204,936.0   | 204,936.0   | 215,558.0   | 230,940.1   | 247,516.7   | 265,037.9   | 283,507.8   | 302,911.8   | 324,058.9   | 346,835.6   | 371,182.5   |
| UGF                                                    | 83,641.7    | 83,641.7    | 97,946.4    | 105,232.1   | 113,087.4   | 121,398.9   | 130,167.9   | 139,389.1   | 149,479.1   | 160,354.4   | 171,990.0   |
| DGF                                                    | 1,500.0     | 1,500.0     | 1,500.0     | 1,500.0     | 1,500.0     | 1,500.0     | 1,500.0     | 1,500.0     | 1,500.0     | 1,500.0     | 1,500.0     |
| OTHER                                                  | 717.5       | 717.5       | 717.5       | 717.5       | 717.5       | 717.5       | 717.5       | 717.5       | 717.5       | 717.5       | 717.5       |
| FED                                                    | 119,076.8   | 119,076.8   | 115,394.1   | 123,490.5   | 132,211.8   | 141,421.5   | 151,122.4   | 161,305.2   | 172,362.3   | 184,263.7   | 196,975.0   |
| <del>-</del>                                           |             |             |             |             |             |             |             |             |             |             |             |

# **Current Level of Service Plus Initiatives Summary** (thousands \$)

|                                                        | 2013                                  | 2014                                  | 2015                                  | 2016        | 2017        | 2018        | 2019                                  | 2020        | 2021                                  | 2022        | 2023        |
|--------------------------------------------------------|---------------------------------------|---------------------------------------|---------------------------------------|-------------|-------------|-------------|---------------------------------------|-------------|---------------------------------------|-------------|-------------|
|                                                        |                                       |                                       |                                       |             |             |             |                                       |             |                                       |             |             |
| Total Appropriations                                   | 2,679,044.2                           | 2,719,658.5                           | 2,908,319.9                           | 3,082,650.3 | 3,210,496.7 | 3,423,718.2 | 3,584,012.2                           | 3,765,127.6 | 3,979,431.3                           | 4,208,346.1 | 4,428,600.7 |
| UGF                                                    | 1,265,058.1                           | 1,270,903.9                           | 1,361,199.2                           | 1,451,131.1 | 1,523,065.3 | 1,645,157.5 | 1,707,390.1                           | 1,786,094.5 | 1,890,096.0                           | 1,998,611.9 | 2,096,159.2 |
| DGF                                                    | 74,086.0                              | 74,801.0                              | 75,757.4                              | 76,713.8    | 77,670.2    | 78,626.6    | 79,583.0                              | 80,539.4    | 81,495.8                              | 82,452.2    | 83,408.6    |
| OTHER                                                  | 102,210.1                             | 94,525.2                              | 109,513.7                             | 115,731.6   | 121,625.7   | 127,519.8   | 133,413.9                             | 139,308.0   | 145,202.1                             | 151,076.0   | 156,949.9   |
| FED                                                    | 1,237,690.0                           | 1,279,428.4                           | 1,361,849.6                           | 1,439,073.7 | 1,488,135.5 | 1,572,414.3 | 1,663,625.2                           | 1,759,185.7 | 1,862,637.4                           | 1,976,206.0 | 2,092,083.0 |
|                                                        |                                       |                                       |                                       |             |             |             |                                       |             |                                       |             |             |
| Operations                                             | 2,637,826.6                           | 2,657,255.8                           | 2,852,757.9                           | 3,020,188.9 | 3,193,450.2 | 3,372,336.6 | 3,559,056.9                           | 3,753,492.8 | 3,962,321.5                           | 4,184,211.3 | 4,418,990.9 |
| UGF                                                    | 1,231,238.9                           | 1,244,199.4                           | 1,341,902.0                           | 1,424,864.6 | 1,508,903.6 | 1,594,160.7 | 1,682,819.6                           | 1,774,844.5 | 1,873,371.0                           | 1,977,361.9 | 2,086,934.2 |
| DGF                                                    | 74,086.0                              | 74,801.0                              | 75,757.4                              | 76,713.8    | 77,670.2    | 78,626.6    | 79,583.0                              | 80,539.4    | 81,495.8                              | 82,452.2    | 83,408.6    |
| OTHER                                                  | 101,910.1                             | 94,225.2                              | 109,213.7                             | 115,431.6   | 121,325.7   | 127,219.8   | 133,113.9                             | 139,008.0   | 144,902.1                             | 150,776.0   | 156,649.9   |
| FED                                                    | 1,230,591.6                           | 1,244,030.2                           | 1,325,884.8                           | 1,403,178.9 | 1,485,550.7 | 1,572,329.5 | 1,663,540.4                           | 1,759,100.9 | 1,862,552.6                           | 1,973,621.2 | 2,091,998.2 |
|                                                        |                                       |                                       |                                       |             |             |             |                                       |             |                                       |             |             |
| Formula Programs                                       | 1,893,471.1                           | 1,921,965.6                           | 2,080,558.4                           | 2,222,348.0 | 2,367,791.5 | 2,521,036.5 | 2,682,115.4                           | 2,850,909.9 | 3,034,097.2                           | 3,230,345.6 | 3,439,483.8 |
| UGF                                                    | 824,209.6                             | 840,295.0                             | 918,859.0                             | 986,169.0   | 1,052,379.0 | 1,121,983.5 | 1,194,989.8                           | 1,271,362.1 | 1,354,236.0                           | 1,442,574.3 | 1,536,494.0 |
| DGF                                                    | 21,272.2                              | 22,272.2                              | 22,272.2                              | 22,272.2    | 22,272.2    | 22,272.2    | 22,272.2                              | 22,272.2    | 22,272.2                              | 22,272.2    | 22,272.2    |
| OTHER                                                  | 23,441.1                              | 17,557.3                              | 20,910.2                              | 21,670.0    | 22,106.0    | 22,542.0    | 22,978.0                              | 23,414.0    | 23,850.0                              | 24,265.8    | 24,681.6    |
| FED                                                    | 1,024,548.2                           | 1,041,841.1                           | 1,118,517.0                           | 1,192,236.8 | 1,271,034.3 | 1,354,238.8 | 1,441,875.4                           | 1,533,861.6 | 1,633,739.0                           | 1,741,233.3 | 1,856,036.0 |
| Alaska Temporary Assistance Program                    | 30,255.4                              | 34,105.4                              | 34,811.5                              | 35,532.4    | 35,374.3    | 35,216.2    | 35,058.1                              | 34,900.0    | 34,741.9                              | 34,597.0    | 34,452.1    |
| UGF                                                    | 14,973.6                              | 14,973.6                              | 15,283.6                              | 15,600.1    | 15,530.7    | 15,461.3    | 15,391.9                              | 15,322.5    | 15,253.1                              | 15,189.5    | 15,125.9    |
| DGF                                                    | 0.0                                   | 0.0                                   | 0.0                                   | 0.0         | 0.0         | 0.0         | 0.0                                   | 0.0         | 0.0                                   | 0.0         | 0.0         |
| OTHER .                                                | 1,955.9                               | 1,955.9                               | 1,996.4                               | 2,037.7     | 2,028.6     | 2,019.5     | 2,010.4                               | 2,001.3     | 1,992.2                               | 1,983.9     | 1,975.6     |
| FED                                                    | 13,325.9                              | 17,175.9                              | 17,531.5                              | 17,894.6    | 17,815.0    | 17,735.4    | 17,655.8                              | 17,576.2    | 17,496.6                              | 17,423.6    | 17,350.6    |
| _                                                      | · · · · · · · · · · · · · · · · · · · | · · · · · · · · · · · · · · · · · · · | · · · · · · · · · · · · · · · · · · · |             |             | ·           | · · · · · · · · · · · · · · · · · · · |             | · · · · · · · · · · · · · · · · · · · | ·           |             |
| Catastrophic and Chronic Illness Assistance (AS 47.08) | 1,471.0                               | 1,471.0                               | 1,619.7                               | 1,679.0     | 1,740.5     | 1,804.2     | 1,870.2                               | 1,938.6     | 2,009.6                               | 2,083.2     | 2,083.2     |
| UGF                                                    | 1,471.0                               | 1,471.0                               | 1,619.7                               | 1,679.0     | 1,740.5     | 1,804.2     | 1,870.2                               | 1,938.6     | 2,009.6                               | 2,083.2     | 2,083.2     |
| DGF                                                    | 0.0                                   | 0.0                                   | 0.0                                   | 0.0         | 0.0         | 0.0         | 0.0                                   | 0.0         | 0.0                                   | 0.0         | 0.0         |
| OTHER                                                  | 0.0                                   | 0.0                                   | 0.0                                   | 0.0         | 0.0         | 0.0         | 0.0                                   | 0.0         | 0.0                                   | 0.0         | 0.0         |
| FED                                                    | 0.0                                   | 0.0                                   | 0.0                                   | 0.0         | 0.0         | 0.0         | 0.0                                   | 0.0         | 0.0                                   | 0.0         | 0.0         |
| Behavioral Health Medicaid<br>Services                 | 204,936.0                             | 204,936.0                             | 215,558.0                             | 230,940.1   | 247,516.7   | 265,037.9   | 283,507.8                             | 302,911.8   | 324,058.9                             | 346,835.6   | 371,182.5   |
| UGF                                                    | 83,641.7                              | 83,641.7                              | 97,946.4                              | 105,232.1   | 113,087.4   | 121,398.9   | 130,167.9                             | 139,389.1   | 149,479.1                             | 160,354.4   | 171,990.0   |
| DGF                                                    | 1,500.0                               | 1,500.0                               | 1,500.0                               | 1,500.0     | 1,500.0     | 1,500.0     | 1,500.0                               | 1,500.0     | 1,500.0                               | 1,500.0     | 1,500.0     |
| OTHER                                                  | 717.5                                 | 717.5                                 | 717.5                                 | 717.5       | 717.5       | 717.5       | 717.5                                 | 717.5       | 717.5                                 | 717.5       | 717.5       |
| FED                                                    | 119,076.8                             | 119,076.8                             | 115,394.1                             | 123,490.5   | 132,211.8   | 141,421.5   | 151,122.4                             | 161,305.2   | 172,362.3                             | 184,263.7   | 196,975.0   |
|                                                        |                                       |                                       | -                                     |             |             |             |                                       | -           | -                                     | -           |             |