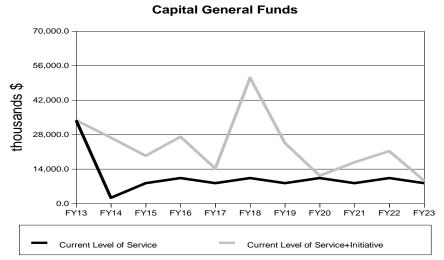

### **CAPITAL**

- Deferred Maintenance needs for Pioneer Homes and Non-Pioneer Homes are ongoing and funded annually based on priority and varying levels of available funding. For the past several years under Governor Sean Parnell, the department has received a total of \$7.0 million per year.
- Alaska Mental Trust Authority recommends funding for various capital grants, initiatives and studies related to the four beneficiaries groups.
   Regularly funded programs are the MH Deferred Maintenance and Accessibility Improvements, MH Housing Modifications to Retain Housing and Essential Program Equipment.

### **CAPITAL**

For the capital portion of the fiscal plan, capital and operating costs (if affected by the capital project) for FY2015 forward have been included for the following major long-term project: Threat to Safety and Security – An Assessment of Security Needs for Alaska's Juvenile Detention Facilities.

- Operating cost increases for new capital initiatives generally appear 2-3 years after capital appropriation and are due to an increase in personnel cost, maintenance costs, and utility costs.
- Long-term projection costs for the construction projects are increased by 2.5% (Anchorage consumer cost index) for every year not funded per the original timelines.
- Original cost estimates took into account the out year phases for the Threat to Safety and Security An Assessment of Security Needs for Alaska's Juvenile Detention Facilities.