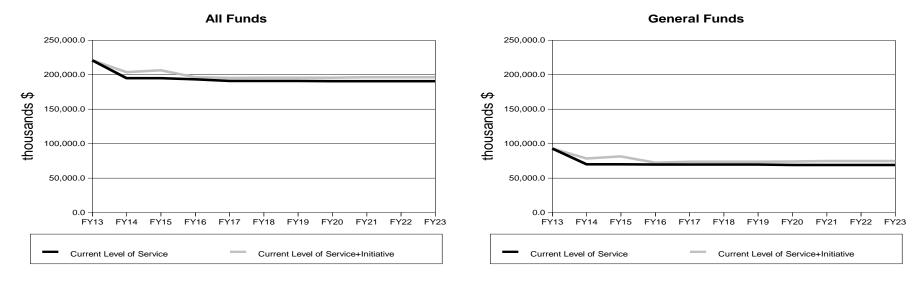

#### **Operating All Funds**

#### **Operating General Funds**

**Capital General Funds** 

### Current Level of Service Budget Summary (thousands \$)

|                      | 2013      | 2014      | 2015      | 2016      | 2017      | 2018      | 2019      | 2020      | 2021      | 2022      | 2023      |
|----------------------|-----------|-----------|-----------|-----------|-----------|-----------|-----------|-----------|-----------|-----------|-----------|
| Total Appropriations | 220,601.5 | 194,795.7 | 194,827.7 | 193,155.6 | 190,855.6 | 190,855.6 | 190,855.6 | 190,204.5 | 190,204.5 | 190,204.5 | 190,204.5 |
| UGF                  | 58,721.3  | 36,007.7  | 36,039.7  | 35,812.9  | 35,812.9  | 35,812.9  | 35,812.9  | 35,812.9  | 35,812.9  | 35,812.9  | 35,812.9  |
| DGF                  | 33,929.4  | 33,696.4  | 33,696.4  | 33,596.4  | 33,596.4  | 33,596.4  | 33,596.4  | 32,945.3  | 32,945.3  | 32,945.3  | 32,945.3  |
| OTHER                | 26,482.8  | 26,300.4  | 26,300.4  | 26,300.4  | 26,300.4  | 26,300.4  | 26,300.4  | 26,300.4  | 26,300.4  | 26,300.4  | 26,300.4  |
| FED                  | 101,468.0 | 98,791.2  | 98,791.2  | 97,445.9  | 95,145.9  | 95,145.9  | 95,145.9  | 95,145.9  | 95,145.9  | 95,145.9  | 95,145.9  |
| Operations           | 196,570.0 | 193,827.7 | 193,827.7 | 192,155.6 | 189,855.6 | 189,855.6 | 189,855.6 | 189,204.5 | 189,204.5 | 189,204.5 | 189,204.5 |
| UGF                  | 34,689.8  | 35,039.7  | 35,039.7  | 34,812.9  | 34,812.9  | 34,812.9  | 34,812.9  | 34,812.9  | 34,812.9  | 34,812.9  | 34,812.9  |
| DGF                  | 33,929.4  | 33,696.4  | 33,696.4  | 33,596.4  | 33,596.4  | 33,596.4  | 33,596.4  | 32,945.3  | 32,945.3  | 32,945.3  | 32,945.3  |
| OTHER                | 26,482.8  | 26,300.4  | 26,300.4  | 26,300.4  | 26,300.4  | 26,300.4  | 26,300.4  | 26,300.4  | 26,300.4  | 26,300.4  | 26,300.4  |
| FED                  | 101,468.0 | 98,791.2  | 98,791.2  | 97,445.9  | 95,145.9  | 95,145.9  | 95,145.9  | 95,145.9  | 95,145.9  | 95,145.9  | 95,145.9  |
|                      |           |           |           |           |           |           |           |           |           |           |           |
| Formula Programs     | 0.0       | 0.0       | 0.0       | 0.0       | 0.0       | 0.0       | 0.0       | 0.0       | 0.0       | 0.0       | 0.0       |
| UGF                  | 0.0       | 0.0       | 0.0       | 0.0       | 0.0       | 0.0       | 0.0       | 0.0       | 0.0       | 0.0       | 0.0       |
| DGF                  | 0.0       | 0.0       | 0.0       | 0.0       | 0.0       | 0.0       | 0.0       | 0.0       | 0.0       | 0.0       | 0.0       |
| OTHER                | 0.0       | 0.0       | 0.0       | 0.0       | 0.0       | 0.0       | 0.0       | 0.0       | 0.0       | 0.0       | 0.0       |
| FED                  | 0.0       | 0.0       | 0.0       | 0.0       | 0.0       | 0.0       | 0.0       | 0.0       | 0.0       | 0.0       | 0.0       |
| Non-formula Programs | 196,570.0 | 193,827.7 | 193,827.7 | 192,155.6 | 189,855.6 | 189,855.6 | 189,855.6 | 189,204.5 | 189,204.5 | 189,204.5 | 189,204.5 |
| UGF                  | 34,689.8  | 35,039.7  | 35,039.7  | 34,812.9  | 34,812.9  | 34.812.9  | 34,812.9  | 34,812.9  | 34,812.9  | 34,812.9  | 34,812.9  |
| DGF                  | 33,929.4  | 33,696.4  | 33,696.4  | 33,596.4  | 33,596.4  | 33,596.4  | 33,596.4  | 32,945.3  | 32,945.3  | 32,945.3  | 32,945.3  |
| OTHER                | 26,482.8  | 26,300.4  | 26,300.4  | 26,300.4  | 26,300.4  | 26,300.4  | 26,300.4  | 26,300.4  | 26,300.4  | 26,300.4  | 26,300.4  |
| FED                  | 101,468.0 | 98,791.2  | 98,791.2  | 97,445.9  | 95,145.9  | 95,145.9  | 95,145.9  | 95,145.9  | 95,145.9  | 95,145.9  | 95,145.9  |
|                      |           | -         |           |           | -         | -         |           |           |           |           |           |
| Capital              | 24,031.5  | 968.0     | 1,000.0   | 1,000.0   | 1,000.0   | 1,000.0   | 1,000.0   | 1,000.0   | 1,000.0   | 1,000.0   | 1,000.0   |
| UGF                  | 24,031.5  | 968.0     | 1,000.0   | 1,000.0   | 1,000.0   | 1,000.0   | 1,000.0   | 1,000.0   | 1,000.0   | 1,000.0   | 1,000.0   |
| DGF                  | 0.0       | 0.0       | 0.0       | 0.0       | 0.0       | 0.0       | 0.0       | 0.0       | 0.0       | 0.0       | 0.0       |
| OTHER                | 0.0       | 0.0       | 0.0       | 0.0       | 0.0       | 0.0       | 0.0       | 0.0       | 0.0       | 0.0       | 0.0       |
| FED                  | 0.0       | 0.0       | 0.0       | 0.0       | 0.0       | 0.0       | 0.0       | 0.0       | 0.0       | 0.0       | 0.0       |

# Current Level of Service Plus Initiatives Summary (thousands \$)

|                      | 2013      | 2014      | 2015      | 2016      | 2017      | 2018      | 2019      | 2020      | 2021      | 2022      | 2023      |
|----------------------|-----------|-----------|-----------|-----------|-----------|-----------|-----------|-----------|-----------|-----------|-----------|
| Total Appropriations | 220,601.5 | 203,547.9 | 206,360.5 | 195,663.4 | 194,803.4 | 194,934.3 | 194,934.3 | 195,027.8 | 195,792.8 | 195,792.8 | 195,792.8 |
| UGF                  | 58,721.3  | 44,506.0  | 47,363.7  | 38,111.9  | 39,551.9  | 39,564,1  | 39,564.1  | 40,215.2  | 40,980.2  | 40.980.2  | 40,980.2  |
| DGF                  | 33,929.4  | 33,696.4  | 33,696.4  | 33,596.4  | 33,596.4  | 33,706.5  | 33,706.5  | 33,148.9  | 33,148.9  | 33,148.9  | 33,148.9  |
| OTHER                | 26,482.8  | 26,566.7  | 26,521.6  | 26,521.6  | 26,521.6  | 26,521.6  | 26,521.6  | 26,521.6  | 26,521.6  | 26,521.6  | 26,521.6  |
| FED                  | 101,468.0 | 98,778.8  | 98,778.8  | 97,433.5  | 95,133.5  | 95,142.1  | 95,142.1  | 95.142.1  | 95,142.1  | 95,142.1  | 95,142.1  |
| -                    | - ,       |           | ,         | ,         |           | /         | ,         | ,         | /         | ,         | /         |
| Operations           | 196,570.0 | 194,404.9 | 194,510.5 | 193,338.4 | 193,803.4 | 193,934.3 | 193,934.3 | 194,027.8 | 194,792.8 | 194,792.8 | 194,792.8 |
| UGF                  | 34,689.8  | 35,363.0  | 35,513.7  | 35,786.9  | 38,551.9  | 38,564.1  | 38,564.1  | 39,215.2  | 39,980.2  | 39,980.2  | 39,980.2  |
| DGF                  | 33,929.4  | 33,696.4  | 33,696.4  | 33,596.4  | 33,596.4  | 33,706.5  | 33,706.5  | 33,148.9  | 33,148.9  | 33,148.9  | 33,148.9  |
| OTHER                | 26,482.8  | 26,566.7  | 26,521.6  | 26,521.6  | 26,521.6  | 26,521.6  | 26,521.6  | 26,521.6  | 26,521.6  | 26,521.6  | 26,521.6  |
| FED                  | 101,468.0 | 98,778.8  | 98,778.8  | 97,433.5  | 95,133.5  | 95,142.1  | 95,142.1  | 95,142.1  | 95,142.1  | 95,142.1  | 95,142.1  |
|                      |           |           |           |           |           |           |           |           |           |           |           |
| Formula Programs     | 0.0       | 0.0       | 0.0       | 0.0       | 0.0       | 0.0       | 0.0       | 0.0       | 0.0       | 0.0       | 0.0       |
| UGF                  | 0.0       | 0.0       | 0.0       | 0.0       | 0.0       | 0.0       | 0.0       | 0.0       | 0.0       | 0.0       | 0.0       |
| DGF                  | 0.0       | 0.0       | 0.0       | 0.0       | 0.0       | 0.0       | 0.0       | 0.0       | 0.0       | 0.0       | 0.0       |
| OTHER                | 0.0       | 0.0       | 0.0       | 0.0       | 0.0       | 0.0       | 0.0       | 0.0       | 0.0       | 0.0       | 0.0       |
| FED                  | 0.0       | 0.0       | 0.0       | 0.0       | 0.0       | 0.0       | 0.0       | 0.0       | 0.0       | 0.0       | 0.0       |
|                      |           |           |           |           |           |           |           |           |           |           |           |
| Non-formula Programs | 196,570.0 | 194,404.9 | 194,510.5 | 193,338.4 | 193,803.4 | 193,934.3 | 193,934.3 | 194,027.8 | 194,792.8 | 194,792.8 | 194,792.8 |
| UGF_                 | 34,689.8  | 35,363.0  | 35,513.7  | 35,786.9  | 38,551.9  | 38,564.1  | 38,564.1  | 39,215.2  | 39,980.2  | 39,980.2  | 39,980.2  |
| DGF_                 | 33,929.4  | 33,696.4  | 33,696.4  | 33,596.4  | 33,596.4  | 33,706.5  | 33,706.5  | 33,148.9  | 33,148.9  | 33,148.9  | 33,148.9  |
| OTHER_               | 26,482.8  | 26,566.7  | 26,521.6  | 26,521.6  | 26,521.6  | 26,521.6  | 26,521.6  | 26,521.6  | 26,521.6  | 26,521.6  | 26,521.6  |
| FED                  | 101,468.0 | 98,778.8  | 98,778.8  | 97,433.5  | 95,133.5  | 95,142.1  | 95,142.1  | 95,142.1  | 95,142.1  | 95,142.1  | 95,142.1  |
|                      |           |           |           |           |           |           |           |           |           |           |           |
| Capital              | 24,031.5  | 9,143.0   | 11,850.0  | 2,325.0   | 1,000.0   | 1,000.0   | 1,000.0   | 1,000.0   | 1,000.0   | 1,000.0   | 1,000.0   |
| UGF                  | 24,031.5  | 9,143.0   | 11,850.0  | 2,325.0   | 1,000.0   | 1,000.0   | 1,000.0   | 1,000.0   | 1,000.0   | 1,000.0   | 1,000.0   |
| DGF                  | 0.0       | 0.0       | 0.0       | 0.0       | 0.0       | 0.0       | 0.0       | 0.0       | 0.0       | 0.0       | 0.0       |
| OTHER                | 0.0       | 0.0       | 0.0       | 0.0       | 0.0       | 0.0       | 0.0       | 0.0       | 0.0       | 0.0       | 0.0       |
| FED                  | 0.0       | 0.0       | 0.0       | 0.0       | 0.0       | 0.0       | 0.0       | 0.0       | 0.0       | 0.0       | 0.0       |