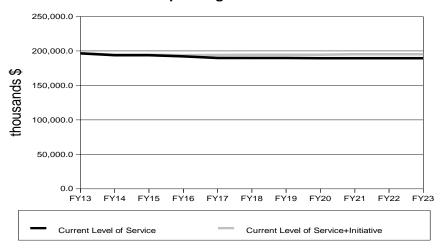

#### **Operating All Funds**

#### **Operating General Funds**

**Capital General Funds** 

### Current Level of Service Budget Summary (thousands \$)

|                      | 2013      | 2014      | 2015      | 2016      | 2017      | 2018      | 2019      | 2020      | 2021      | 2022      | 2023      |
|----------------------|-----------|-----------|-----------|-----------|-----------|-----------|-----------|-----------|-----------|-----------|-----------|
| Total Appropriations | 220,601.5 | 194,795.7 | 194,827.7 | 193,155.6 | 190,855.6 | 190,855.6 | 190,855.6 | 190,204.5 | 190,204.5 | 190,204.5 | 190,204.5 |
| UGF                  | 58,721.3  | 36,007.7  | 36,039.7  | 35,812.9  | 35,812.9  | 35,812.9  | 35,812.9  | 35,812.9  | 35,812.9  | 35,812.9  | 35,812.9  |
| DGF                  | 33,929.4  | 33,696.4  | 33,696.4  | 33,596.4  | 33,596.4  | 33,596.4  | 33,596.4  | 32,945.3  | 32,945.3  | 32,945.3  | 32,945.3  |
| OTHER                | 26,482.8  | 26,300.4  | 26,300.4  | 26,300.4  | 26,300.4  | 26,300.4  | 26,300.4  | 26,300.4  | 26,300.4  | 26,300.4  | 26,300.4  |
| FED                  | 101,468.0 | 98,791.2  | 98,791.2  | 97,445.9  | 95,145.9  | 95,145.9  | 95,145.9  | 95,145.9  | 95,145.9  | 95,145.9  | 95,145.9  |
| Operations           | 196,570.0 | 193,827.7 | 193,827.7 | 192,155.6 | 189,855.6 | 189,855.6 | 189,855.6 | 189,204.5 | 189,204.5 | 189,204.5 | 189,204.5 |
| UGF                  | 34,689.8  | 35,039.7  | 35,039.7  | 34,812.9  | 34,812.9  | 34,812.9  | 34,812.9  | 34,812.9  | 34,812.9  | 34,812.9  | 34,812.9  |
| DGF                  | 33,929.4  | 33,696.4  | 33,696.4  | 33,596.4  | 33,596.4  | 33,596.4  | 33,596.4  | 32,945.3  | 32,945.3  | 32,945.3  | 32,945.3  |
| OTHER                | 26,482.8  | 26,300.4  | 26,300.4  | 26,300.4  | 26,300.4  | 26,300.4  | 26,300.4  | 26,300.4  | 26,300.4  | 26,300.4  | 26,300.4  |
| FED                  | 101,468.0 | 98,791.2  | 98,791.2  | 97,445.9  | 95,145.9  | 95,145.9  | 95,145.9  | 95,145.9  | 95,145.9  | 95,145.9  | 95,145.9  |
|                      |           |           |           |           |           |           |           |           |           |           |           |
| Formula Programs     | 0.0       | 0.0       | 0.0       | 0.0       | 0.0       | 0.0       | 0.0       | 0.0       | 0.0       | 0.0       | 0.0       |
| UGF                  | 0.0       | 0.0       | 0.0       | 0.0       | 0.0       | 0.0       | 0.0       | 0.0       | 0.0       | 0.0       | 0.0       |
| DGF                  | 0.0       | 0.0       | 0.0       | 0.0       | 0.0       | 0.0       | 0.0       | 0.0       | 0.0       | 0.0       | 0.0       |
| OTHER                | 0.0       | 0.0       | 0.0       | 0.0       | 0.0       | 0.0       | 0.0       | 0.0       | 0.0       | 0.0       | 0.0       |
| FED                  | 0.0       | 0.0       | 0.0       | 0.0       | 0.0       | 0.0       | 0.0       | 0.0       | 0.0       | 0.0       | 0.0       |
| Non-formula Programs | 196,570.0 | 193,827.7 | 193,827.7 | 192,155.6 | 189,855.6 | 189,855.6 | 189,855.6 | 189,204.5 | 189,204.5 | 189,204.5 | 189,204.5 |
| UGF                  | 34,689.8  | 35,039.7  | 35,039.7  | 34,812.9  | 34,812.9  | 34.812.9  | 34,812.9  | 34,812.9  | 34,812.9  | 34,812.9  | 34,812.9  |
| DGF                  | 33,929.4  | 33,696.4  | 33,696.4  | 33,596.4  | 33,596.4  | 33,596.4  | 33,596.4  | 32,945.3  | 32,945.3  | 32,945.3  | 32,945.3  |
| OTHER                | 26,482.8  | 26,300.4  | 26,300.4  | 26,300.4  | 26,300.4  | 26,300.4  | 26,300.4  | 26,300.4  | 26,300.4  | 26,300.4  | 26,300.4  |
| FED                  | 101,468.0 | 98,791.2  | 98,791.2  | 97,445.9  | 95,145.9  | 95,145.9  | 95,145.9  | 95,145.9  | 95,145.9  | 95,145.9  | 95,145.9  |
|                      |           | -         |           |           | -         | -         |           |           |           |           |           |
| Capital              | 24,031.5  | 968.0     | 1,000.0   | 1,000.0   | 1,000.0   | 1,000.0   | 1,000.0   | 1,000.0   | 1,000.0   | 1,000.0   | 1,000.0   |
| UGF                  | 24,031.5  | 968.0     | 1,000.0   | 1,000.0   | 1,000.0   | 1,000.0   | 1,000.0   | 1,000.0   | 1,000.0   | 1,000.0   | 1,000.0   |
| DGF                  | 0.0       | 0.0       | 0.0       | 0.0       | 0.0       | 0.0       | 0.0       | 0.0       | 0.0       | 0.0       | 0.0       |
| OTHER                | 0.0       | 0.0       | 0.0       | 0.0       | 0.0       | 0.0       | 0.0       | 0.0       | 0.0       | 0.0       | 0.0       |
| FED                  | 0.0       | 0.0       | 0.0       | 0.0       | 0.0       | 0.0       | 0.0       | 0.0       | 0.0       | 0.0       | 0.0       |

# Current Level of Service Plus Initiatives Summary (thousands \$)

|                      | 2013      | 2014      | 2015      | 2016      | 2017      | 2018      | 2019      | 2020      | 2021      | 2022      | 2023      |
|----------------------|-----------|-----------|-----------|-----------|-----------|-----------|-----------|-----------|-----------|-----------|-----------|
| Total Appropriations | 220,601.5 | 203,547.9 | 206,360.5 | 195,663.4 | 194,803.4 | 194,934.3 | 194,934.3 | 195,027.8 | 195,792.8 | 195,792.8 | 195,792.8 |
| UGF                  | 58,721.3  | 44,506.0  | 47,363.7  | 38,111.9  | 39,551.9  | 39,564,1  | 39,564.1  | 40,215.2  | 40,980.2  | 40.980.2  | 40,980.2  |
| DGF                  | 33,929.4  | 33,696.4  | 33,696.4  | 33,596.4  | 33,596.4  | 33,706.5  | 33,706.5  | 33,148.9  | 33,148.9  | 33,148.9  | 33,148.9  |
| OTHER                | 26,482.8  | 26,566.7  | 26,521.6  | 26,521.6  | 26,521.6  | 26,521.6  | 26,521.6  | 26,521.6  | 26,521.6  | 26,521.6  | 26,521.6  |
| FED                  | 101,468.0 | 98,778.8  | 98,778.8  | 97,433.5  | 95,133.5  | 95,142.1  | 95,142.1  | 95.142.1  | 95,142.1  | 95,142.1  | 95,142.1  |
| -                    | - ,       |           | ,         | ,         |           | /         | ,         | ,         | /         | ,         | /         |
| Operations           | 196,570.0 | 194,404.9 | 194,510.5 | 193,338.4 | 193,803.4 | 193,934.3 | 193,934.3 | 194,027.8 | 194,792.8 | 194,792.8 | 194,792.8 |
| UGF                  | 34,689.8  | 35,363.0  | 35,513.7  | 35,786.9  | 38,551.9  | 38,564.1  | 38,564.1  | 39,215.2  | 39,980.2  | 39,980.2  | 39,980.2  |
| DGF                  | 33,929.4  | 33,696.4  | 33,696.4  | 33,596.4  | 33,596.4  | 33,706.5  | 33,706.5  | 33,148.9  | 33,148.9  | 33,148.9  | 33,148.9  |
| OTHER                | 26,482.8  | 26,566.7  | 26,521.6  | 26,521.6  | 26,521.6  | 26,521.6  | 26,521.6  | 26,521.6  | 26,521.6  | 26,521.6  | 26,521.6  |
| FED                  | 101,468.0 | 98,778.8  | 98,778.8  | 97,433.5  | 95,133.5  | 95,142.1  | 95,142.1  | 95,142.1  | 95,142.1  | 95,142.1  | 95,142.1  |
|                      |           |           |           |           |           |           |           |           |           |           |           |
| Formula Programs     | 0.0       | 0.0       | 0.0       | 0.0       | 0.0       | 0.0       | 0.0       | 0.0       | 0.0       | 0.0       | 0.0       |
| UGF                  | 0.0       | 0.0       | 0.0       | 0.0       | 0.0       | 0.0       | 0.0       | 0.0       | 0.0       | 0.0       | 0.0       |
| DGF                  | 0.0       | 0.0       | 0.0       | 0.0       | 0.0       | 0.0       | 0.0       | 0.0       | 0.0       | 0.0       | 0.0       |
| OTHER                | 0.0       | 0.0       | 0.0       | 0.0       | 0.0       | 0.0       | 0.0       | 0.0       | 0.0       | 0.0       | 0.0       |
| FED                  | 0.0       | 0.0       | 0.0       | 0.0       | 0.0       | 0.0       | 0.0       | 0.0       | 0.0       | 0.0       | 0.0       |
|                      |           |           |           |           |           |           |           |           |           |           |           |
| Non-formula Programs | 196,570.0 | 194,404.9 | 194,510.5 | 193,338.4 | 193,803.4 | 193,934.3 | 193,934.3 | 194,027.8 | 194,792.8 | 194,792.8 | 194,792.8 |
| UGF_                 | 34,689.8  | 35,363.0  | 35,513.7  | 35,786.9  | 38,551.9  | 38,564.1  | 38,564.1  | 39,215.2  | 39,980.2  | 39,980.2  | 39,980.2  |
| DGF_                 | 33,929.4  | 33,696.4  | 33,696.4  | 33,596.4  | 33,596.4  | 33,706.5  | 33,706.5  | 33,148.9  | 33,148.9  | 33,148.9  | 33,148.9  |
| OTHER_               | 26,482.8  | 26,566.7  | 26,521.6  | 26,521.6  | 26,521.6  | 26,521.6  | 26,521.6  | 26,521.6  | 26,521.6  | 26,521.6  | 26,521.6  |
| FED                  | 101,468.0 | 98,778.8  | 98,778.8  | 97,433.5  | 95,133.5  | 95,142.1  | 95,142.1  | 95,142.1  | 95,142.1  | 95,142.1  | 95,142.1  |
|                      |           |           |           |           |           |           |           |           |           |           |           |
| Capital              | 24,031.5  | 9,143.0   | 11,850.0  | 2,325.0   | 1,000.0   | 1,000.0   | 1,000.0   | 1,000.0   | 1,000.0   | 1,000.0   | 1,000.0   |
| UGF                  | 24,031.5  | 9,143.0   | 11,850.0  | 2,325.0   | 1,000.0   | 1,000.0   | 1,000.0   | 1,000.0   | 1,000.0   | 1,000.0   | 1,000.0   |
| DGF                  | 0.0       | 0.0       | 0.0       | 0.0       | 0.0       | 0.0       | 0.0       | 0.0       | 0.0       | 0.0       | 0.0       |
| OTHER                | 0.0       | 0.0       | 0.0       | 0.0       | 0.0       | 0.0       | 0.0       | 0.0       | 0.0       | 0.0       | 0.0       |
| FED                  | 0.0       | 0.0       | 0.0       | 0.0       | 0.0       | 0.0       | 0.0       | 0.0       | 0.0       | 0.0       | 0.0       |