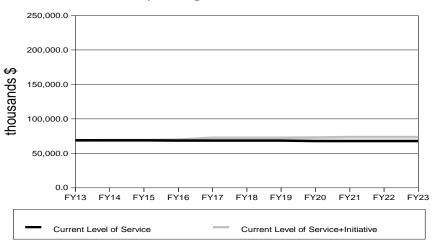

#### **Operating All Funds**

#### **Operating General Funds**

**Capital General Funds** 

### Current Level of Service Budget Summary (thousands \$)

|                      | 2013      | 2014      | 2015      | 2016      | 2017      | 2018      | 2019      | 2020      | 2021      | 2022      | 2023      |
|----------------------|-----------|-----------|-----------|-----------|-----------|-----------|-----------|-----------|-----------|-----------|-----------|
| Total Appropriations | 220,601.5 | 194,795.7 | 194,827.7 | 193,155.6 | 190,855.6 | 190,855.6 | 190,855.6 | 190,204.5 | 190,204.5 | 190,204.5 | 190,204.5 |
| UGF                  | 58,721.3  | 36,007.7  | 36,039.7  | 35,812.9  | 35,812.9  | 35,812.9  | 35,812.9  | 35,812.9  | 35,812.9  | 35,812.9  | 35,812.9  |
| DGF                  | 33,929.4  | 33,696.4  | 33,696.4  | 33,596.4  | 33,596.4  | 33,596.4  | 33,596.4  | 32,945.3  | 32,945.3  | 32,945.3  | 32,945.3  |
| OTHER                | 26,482.8  | 26,300.4  | 26,300.4  | 26,300.4  | 26,300.4  | 26,300.4  | 26,300.4  | 26,300.4  | 26,300.4  | 26,300.4  | 26,300.4  |
| FED                  | 101,468.0 | 98,791.2  | 98,791.2  | 97,445.9  | 95,145.9  | 95,145.9  | 95,145.9  | 95,145.9  | 95,145.9  | 95,145.9  | 95,145.9  |
| Operations           | 196,570.0 | 193,827.7 | 193,827.7 | 192,155.6 | 189,855.6 | 189,855.6 | 189,855.6 | 189,204.5 | 189,204.5 | 189,204.5 | 189,204.5 |
| UGF                  | 34,689.8  | 35,039.7  | 35,039.7  | 34,812.9  | 34,812.9  | 34,812.9  | 34,812.9  | 34,812.9  | 34,812.9  | 34,812.9  | 34,812.9  |
| DGF                  | 33,929.4  | 33,696.4  | 33,696.4  | 33,596.4  | 33,596.4  | 33,596.4  | 33,596.4  | 32,945.3  | 32,945.3  | 32,945.3  | 32,945.3  |
| OTHER                | 26,482.8  | 26,300.4  | 26,300.4  | 26,300.4  | 26,300.4  | 26,300.4  | 26,300.4  | 26,300.4  | 26,300.4  | 26,300.4  | 26,300.4  |
| FED                  | 101,468.0 | 98,791.2  | 98,791.2  | 97,445.9  | 95,145.9  | 95,145.9  | 95,145.9  | 95,145.9  | 95,145.9  | 95,145.9  | 95,145.9  |
|                      |           |           |           |           |           |           |           |           |           |           |           |
| Formula Programs     | 0.0       | 0.0       | 0.0       | 0.0       | 0.0       | 0.0       | 0.0       | 0.0       | 0.0       | 0.0       | 0.0       |
| UGF                  | 0.0       | 0.0       | 0.0       | 0.0       | 0.0       | 0.0       | 0.0       | 0.0       | 0.0       | 0.0       | 0.0       |
| DGF                  | 0.0       | 0.0       | 0.0       | 0.0       | 0.0       | 0.0       | 0.0       | 0.0       | 0.0       | 0.0       | 0.0       |
| OTHER                | 0.0       | 0.0       | 0.0       | 0.0       | 0.0       | 0.0       | 0.0       | 0.0       | 0.0       | 0.0       | 0.0       |
| FED                  | 0.0       | 0.0       | 0.0       | 0.0       | 0.0       | 0.0       | 0.0       | 0.0       | 0.0       | 0.0       | 0.0       |
| Non-formula Programs | 196,570.0 | 193,827.7 | 193,827.7 | 192,155.6 | 189,855.6 | 189,855.6 | 189,855.6 | 189,204.5 | 189,204.5 | 189,204.5 | 189,204.5 |
| UGF                  | 34,689.8  | 35,039.7  | 35,039.7  | 34,812.9  | 34,812.9  | 34.812.9  | 34,812.9  | 34,812.9  | 34,812.9  | 34,812.9  | 34,812.9  |
| DGF                  | 33,929.4  | 33,696.4  | 33,696.4  | 33,596.4  | 33,596.4  | 33,596.4  | 33,596.4  | 32,945.3  | 32,945.3  | 32,945.3  | 32,945.3  |
| OTHER                | 26,482.8  | 26,300.4  | 26,300.4  | 26,300.4  | 26,300.4  | 26,300.4  | 26,300.4  | 26,300.4  | 26,300.4  | 26,300.4  | 26,300.4  |
| FED                  | 101,468.0 | 98,791.2  | 98,791.2  | 97,445.9  | 95,145.9  | 95,145.9  | 95,145.9  | 95,145.9  | 95,145.9  | 95,145.9  | 95,145.9  |
|                      |           | -         |           |           | -         | -         |           |           |           |           |           |
| Capital              | 24,031.5  | 968.0     | 1,000.0   | 1,000.0   | 1,000.0   | 1,000.0   | 1,000.0   | 1,000.0   | 1,000.0   | 1,000.0   | 1,000.0   |
| UGF                  | 24,031.5  | 968.0     | 1,000.0   | 1,000.0   | 1,000.0   | 1,000.0   | 1,000.0   | 1,000.0   | 1,000.0   | 1,000.0   | 1,000.0   |
| DGF                  | 0.0       | 0.0       | 0.0       | 0.0       | 0.0       | 0.0       | 0.0       | 0.0       | 0.0       | 0.0       | 0.0       |
| OTHER                | 0.0       | 0.0       | 0.0       | 0.0       | 0.0       | 0.0       | 0.0       | 0.0       | 0.0       | 0.0       | 0.0       |
| FED                  | 0.0       | 0.0       | 0.0       | 0.0       | 0.0       | 0.0       | 0.0       | 0.0       | 0.0       | 0.0       | 0.0       |

# Current Level of Service Plus Initiatives Summary (thousands \$)

|                      | 2013      | 2014      | 2015      | 2016      | 2017      | 2018      | 2019      | 2020      | 2021      | 2022      | 2023      |
|----------------------|-----------|-----------|-----------|-----------|-----------|-----------|-----------|-----------|-----------|-----------|-----------|
| Total Appropriations | 220,601.5 | 203,547.9 | 206,360.5 | 195,663.4 | 194,803.4 | 194,934.3 | 194,934.3 | 195,027.8 | 195,792.8 | 195,792.8 | 195,792.8 |
| UGF                  | 58,721.3  | 44,506.0  | 47,363.7  | 38,111.9  | 39,551.9  | 39,564,1  | 39,564.1  | 40,215.2  | 40,980.2  | 40.980.2  | 40,980.2  |
| DGF                  | 33,929.4  | 33,696.4  | 33,696.4  | 33,596.4  | 33,596.4  | 33,706.5  | 33,706.5  | 33,148.9  | 33,148.9  | 33,148.9  | 33,148.9  |
| OTHER                | 26,482.8  | 26,566.7  | 26,521.6  | 26,521.6  | 26,521.6  | 26,521.6  | 26,521.6  | 26,521.6  | 26,521.6  | 26,521.6  | 26,521.6  |
| FED                  | 101,468.0 | 98,778.8  | 98,778.8  | 97,433.5  | 95,133.5  | 95,142.1  | 95,142.1  | 95.142.1  | 95,142.1  | 95,142.1  | 95,142.1  |
| -                    | - ,       |           | ,         | ,         |           | /         | ,         | ,         | /         | ,         | /         |
| Operations           | 196,570.0 | 194,404.9 | 194,510.5 | 193,338.4 | 193,803.4 | 193,934.3 | 193,934.3 | 194,027.8 | 194,792.8 | 194,792.8 | 194,792.8 |
| UGF                  | 34,689.8  | 35,363.0  | 35,513.7  | 35,786.9  | 38,551.9  | 38,564.1  | 38,564.1  | 39,215.2  | 39,980.2  | 39,980.2  | 39,980.2  |
| DGF                  | 33,929.4  | 33,696.4  | 33,696.4  | 33,596.4  | 33,596.4  | 33,706.5  | 33,706.5  | 33,148.9  | 33,148.9  | 33,148.9  | 33,148.9  |
| OTHER                | 26,482.8  | 26,566.7  | 26,521.6  | 26,521.6  | 26,521.6  | 26,521.6  | 26,521.6  | 26,521.6  | 26,521.6  | 26,521.6  | 26,521.6  |
| FED                  | 101,468.0 | 98,778.8  | 98,778.8  | 97,433.5  | 95,133.5  | 95,142.1  | 95,142.1  | 95,142.1  | 95,142.1  | 95,142.1  | 95,142.1  |
|                      |           |           |           |           |           |           |           |           |           |           |           |
| Formula Programs     | 0.0       | 0.0       | 0.0       | 0.0       | 0.0       | 0.0       | 0.0       | 0.0       | 0.0       | 0.0       | 0.0       |
| UGF                  | 0.0       | 0.0       | 0.0       | 0.0       | 0.0       | 0.0       | 0.0       | 0.0       | 0.0       | 0.0       | 0.0       |
| DGF                  | 0.0       | 0.0       | 0.0       | 0.0       | 0.0       | 0.0       | 0.0       | 0.0       | 0.0       | 0.0       | 0.0       |
| OTHER                | 0.0       | 0.0       | 0.0       | 0.0       | 0.0       | 0.0       | 0.0       | 0.0       | 0.0       | 0.0       | 0.0       |
| FED                  | 0.0       | 0.0       | 0.0       | 0.0       | 0.0       | 0.0       | 0.0       | 0.0       | 0.0       | 0.0       | 0.0       |
|                      |           |           |           |           |           |           |           |           |           |           |           |
| Non-formula Programs | 196,570.0 | 194,404.9 | 194,510.5 | 193,338.4 | 193,803.4 | 193,934.3 | 193,934.3 | 194,027.8 | 194,792.8 | 194,792.8 | 194,792.8 |
| UGF_                 | 34,689.8  | 35,363.0  | 35,513.7  | 35,786.9  | 38,551.9  | 38,564.1  | 38,564.1  | 39,215.2  | 39,980.2  | 39,980.2  | 39,980.2  |
| DGF_                 | 33,929.4  | 33,696.4  | 33,696.4  | 33,596.4  | 33,596.4  | 33,706.5  | 33,706.5  | 33,148.9  | 33,148.9  | 33,148.9  | 33,148.9  |
| OTHER_               | 26,482.8  | 26,566.7  | 26,521.6  | 26,521.6  | 26,521.6  | 26,521.6  | 26,521.6  | 26,521.6  | 26,521.6  | 26,521.6  | 26,521.6  |
| FED                  | 101,468.0 | 98,778.8  | 98,778.8  | 97,433.5  | 95,133.5  | 95,142.1  | 95,142.1  | 95,142.1  | 95,142.1  | 95,142.1  | 95,142.1  |
|                      |           |           |           |           |           |           |           |           |           |           |           |
| Capital              | 24,031.5  | 9,143.0   | 11,850.0  | 2,325.0   | 1,000.0   | 1,000.0   | 1,000.0   | 1,000.0   | 1,000.0   | 1,000.0   | 1,000.0   |
| UGF                  | 24,031.5  | 9,143.0   | 11,850.0  | 2,325.0   | 1,000.0   | 1,000.0   | 1,000.0   | 1,000.0   | 1,000.0   | 1,000.0   | 1,000.0   |
| DGF                  | 0.0       | 0.0       | 0.0       | 0.0       | 0.0       | 0.0       | 0.0       | 0.0       | 0.0       | 0.0       | 0.0       |
| OTHER                | 0.0       | 0.0       | 0.0       | 0.0       | 0.0       | 0.0       | 0.0       | 0.0       | 0.0       | 0.0       | 0.0       |
| FED                  | 0.0       | 0.0       | 0.0       | 0.0       | 0.0       | 0.0       | 0.0       | 0.0       | 0.0       | 0.0       | 0.0       |