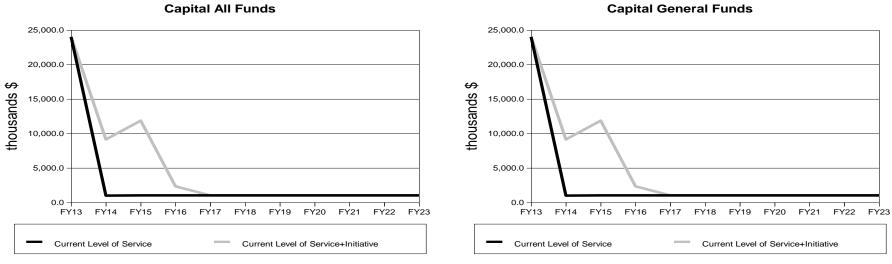

# **Capital Assumptions and Notes:**

- Funding projections in any given fiscal year does not become part of the base budget in subsequent fiscal years.
- Deferred maintenance is the only Current Level of Service item. The \$1,000.0 UGF projection is consistent with recent deferred maintenance appropriations. The department has made considerable progress on its deferred maintenance backlog with the scheduled construction of a new dormitory (\$16,075.0 UGF in FY2013) and the inclusion of the Heavy Equipment Shop/Diesel Shop replacement project in the proposed Governor's Budget (\$6,000.0 UGF in FY2014; \$15,000.0 total). The remaining deferred maintenance backlog totals \$11,650.0. This total excludes the \$2,000.0 Fire Alarm System Code Compliance capital item.
- The department is in the process of replacing Workers' Compensation's main operating system. This is scheduled for completion in FY2014. Upon successful completion of this project, the department will look towards upgrading Workers' Compensation's Proof of Coverage (POC) system. The department first implemented this system in FY2004. Over the past nine years the standards for POC systems have changed and an upgrade is needed in order to meet the new standards.
- The AVTEC Heavy Equipment Shop/Diesel Shop/Pipe Welding Relocation and the Maritime Simulator Ice Navigation Upgrade items are three-year phased projects.
- The AVTEC Fire Alarm System Code Compliance item for \$2,000.0 UGF in FY2015 is a placeholder item contingent on findings from a report to be conducted in FY2014. A more accurate figure should be known by the end of calendar year 2013.

### Current Level of Service Budget Summary (thousands \$)

|                      | 2013      | 2014      | 2015      | 2016      | 2017      | 2018      | 2019      | 2020      | 2021      | 2022      | 2023      |
|----------------------|-----------|-----------|-----------|-----------|-----------|-----------|-----------|-----------|-----------|-----------|-----------|
| Total Appropriations | 220,601.5 | 194,795.7 | 194,827.7 | 193,155.6 | 190,855.6 | 190,855.6 | 190,855.6 | 190,204.5 | 190,204.5 | 190,204.5 | 190,204.5 |
| UGF                  | 58,721.3  | 36,007.7  | 36,039.7  | 35,812.9  | 35,812.9  | 35,812.9  | 35,812.9  | 35,812.9  | 35,812.9  | 35,812.9  | 35,812.9  |
| DGF                  | 33,929.4  | 33,696.4  | 33,696.4  | 33,596.4  | 33,596.4  | 33,596.4  | 33,596.4  | 32,945.3  | 32,945.3  | 32,945.3  | 32,945.3  |
| OTHER                | 26,482.8  | 26,300.4  | 26,300.4  | 26,300.4  | 26,300.4  | 26,300.4  | 26,300.4  | 26,300.4  | 26,300.4  | 26,300.4  | 26,300.4  |
| FED                  | 101,468.0 | 98,791.2  | 98,791.2  | 97,445.9  | 95,145.9  | 95,145.9  | 95,145.9  | 95,145.9  | 95,145.9  | 95,145.9  | 95,145.9  |
| Operations           | 196,570.0 | 193,827.7 | 193,827.7 | 192,155.6 | 189,855.6 | 189,855.6 | 189,855.6 | 189,204.5 | 189,204.5 | 189,204.5 | 189,204.5 |
| UGF                  | 34,689.8  | 35,039.7  | 35,039.7  | 34,812.9  | 34,812.9  | 34,812.9  | 34,812.9  | 34,812.9  | 34,812.9  | 34,812.9  | 34,812.9  |
| DGF                  | 33,929.4  | 33,696.4  | 33,696.4  | 33,596.4  | 33,596.4  | 33,596.4  | 33,596.4  | 32,945.3  | 32,945.3  | 32,945.3  | 32,945.3  |
| OTHER                | 26,482.8  | 26,300.4  | 26,300.4  | 26,300.4  | 26,300.4  | 26,300.4  | 26,300.4  | 26,300.4  | 26,300.4  | 26,300.4  | 26,300.4  |
| FED                  | 101,468.0 | 98,791.2  | 98,791.2  | 97,445.9  | 95,145.9  | 95,145.9  | 95,145.9  | 95,145.9  | 95,145.9  | 95,145.9  | 95,145.9  |
|                      |           |           |           |           |           |           |           |           |           |           |           |
| Formula Programs     | 0.0       | 0.0       | 0.0       | 0.0       | 0.0       | 0.0       | 0.0       | 0.0       | 0.0       | 0.0       | 0.0       |
| UGF                  | 0.0       | 0.0       | 0.0       | 0.0       | 0.0       | 0.0       | 0.0       | 0.0       | 0.0       | 0.0       | 0.0       |
| DGF                  | 0.0       | 0.0       | 0.0       | 0.0       | 0.0       | 0.0       | 0.0       | 0.0       | 0.0       | 0.0       | 0.0       |
| OTHER                | 0.0       | 0.0       | 0.0       | 0.0       | 0.0       | 0.0       | 0.0       | 0.0       | 0.0       | 0.0       | 0.0       |
| FED                  | 0.0       | 0.0       | 0.0       | 0.0       | 0.0       | 0.0       | 0.0       | 0.0       | 0.0       | 0.0       | 0.0       |
| Non-formula Programs | 196,570.0 | 193,827.7 | 193,827.7 | 192,155.6 | 189,855.6 | 189,855.6 | 189,855.6 | 189,204.5 | 189,204.5 | 189,204.5 | 189,204.5 |
| UGF                  | 34,689.8  | 35,039.7  | 35,039.7  | 34,812.9  | 34,812.9  | 34.812.9  | 34,812.9  | 34,812.9  | 34,812.9  | 34,812.9  | 34,812.9  |
| DGF                  | 33,929.4  | 33,696.4  | 33,696.4  | 33,596.4  | 33,596.4  | 33,596.4  | 33,596.4  | 32,945.3  | 32,945.3  | 32,945.3  | 32,945.3  |
| OTHER                | 26,482.8  | 26,300.4  | 26,300.4  | 26,300.4  | 26,300.4  | 26,300.4  | 26,300.4  | 26,300.4  | 26,300.4  | 26,300.4  | 26,300.4  |
| FED                  | 101,468.0 | 98,791.2  | 98,791.2  | 97,445.9  | 95,145.9  | 95,145.9  | 95,145.9  | 95,145.9  | 95,145.9  | 95,145.9  | 95,145.9  |
|                      |           | -         |           |           | -         | -         |           |           |           |           |           |
| Capital              | 24,031.5  | 968.0     | 1,000.0   | 1,000.0   | 1,000.0   | 1,000.0   | 1,000.0   | 1,000.0   | 1,000.0   | 1,000.0   | 1,000.0   |
| UGF                  | 24,031.5  | 968.0     | 1,000.0   | 1,000.0   | 1,000.0   | 1,000.0   | 1,000.0   | 1,000.0   | 1,000.0   | 1,000.0   | 1,000.0   |
| DGF                  | 0.0       | 0.0       | 0.0       | 0.0       | 0.0       | 0.0       | 0.0       | 0.0       | 0.0       | 0.0       | 0.0       |
| OTHER                | 0.0       | 0.0       | 0.0       | 0.0       | 0.0       | 0.0       | 0.0       | 0.0       | 0.0       | 0.0       | 0.0       |
| FED                  | 0.0       | 0.0       | 0.0       | 0.0       | 0.0       | 0.0       | 0.0       | 0.0       | 0.0       | 0.0       | 0.0       |

# Current Level of Service Plus Initiatives Summary (thousands \$)

|                      | 2013      | 2014      | 2015      | 2016      | 2017      | 2018      | 2019      | 2020      | 2021      | 2022      | 2023      |
|----------------------|-----------|-----------|-----------|-----------|-----------|-----------|-----------|-----------|-----------|-----------|-----------|
| Total Appropriations | 220,601.5 | 203,547.9 | 206,360.5 | 195,663.4 | 194,803.4 | 194,934.3 | 194,934.3 | 195,027.8 | 195,792.8 | 195,792.8 | 195,792.8 |
| UGF                  | 58,721.3  | 44,506.0  | 47,363.7  | 38,111.9  | 39,551.9  | 39,564,1  | 39,564.1  | 40,215.2  | 40,980.2  | 40.980.2  | 40,980.2  |
| DGF                  | 33,929.4  | 33,696.4  | 33,696.4  | 33,596.4  | 33,596.4  | 33,706.5  | 33,706.5  | 33,148.9  | 33,148.9  | 33,148.9  | 33,148.9  |
| OTHER                | 26,482.8  | 26,566.7  | 26,521.6  | 26,521.6  | 26,521.6  | 26,521.6  | 26,521.6  | 26,521.6  | 26,521.6  | 26,521.6  | 26,521.6  |
| FED                  | 101,468.0 | 98,778.8  | 98,778.8  | 97,433.5  | 95,133.5  | 95,142.1  | 95,142.1  | 95.142.1  | 95,142.1  | 95,142.1  | 95,142.1  |
| -                    | - ,       |           | ,         | ,         |           | /         | ,         | ,         | /         | ,         | /         |
| Operations           | 196,570.0 | 194,404.9 | 194,510.5 | 193,338.4 | 193,803.4 | 193,934.3 | 193,934.3 | 194,027.8 | 194,792.8 | 194,792.8 | 194,792.8 |
| UGF                  | 34,689.8  | 35,363.0  | 35,513.7  | 35,786.9  | 38,551.9  | 38,564.1  | 38,564.1  | 39,215.2  | 39,980.2  | 39,980.2  | 39,980.2  |
| DGF                  | 33,929.4  | 33,696.4  | 33,696.4  | 33,596.4  | 33,596.4  | 33,706.5  | 33,706.5  | 33,148.9  | 33,148.9  | 33,148.9  | 33,148.9  |
| OTHER                | 26,482.8  | 26,566.7  | 26,521.6  | 26,521.6  | 26,521.6  | 26,521.6  | 26,521.6  | 26,521.6  | 26,521.6  | 26,521.6  | 26,521.6  |
| FED                  | 101,468.0 | 98,778.8  | 98,778.8  | 97,433.5  | 95,133.5  | 95,142.1  | 95,142.1  | 95,142.1  | 95,142.1  | 95,142.1  | 95,142.1  |
|                      |           |           |           |           |           |           |           |           |           |           |           |
| Formula Programs     | 0.0       | 0.0       | 0.0       | 0.0       | 0.0       | 0.0       | 0.0       | 0.0       | 0.0       | 0.0       | 0.0       |
| UGF                  | 0.0       | 0.0       | 0.0       | 0.0       | 0.0       | 0.0       | 0.0       | 0.0       | 0.0       | 0.0       | 0.0       |
| DGF                  | 0.0       | 0.0       | 0.0       | 0.0       | 0.0       | 0.0       | 0.0       | 0.0       | 0.0       | 0.0       | 0.0       |
| OTHER                | 0.0       | 0.0       | 0.0       | 0.0       | 0.0       | 0.0       | 0.0       | 0.0       | 0.0       | 0.0       | 0.0       |
| FED                  | 0.0       | 0.0       | 0.0       | 0.0       | 0.0       | 0.0       | 0.0       | 0.0       | 0.0       | 0.0       | 0.0       |
|                      |           |           |           |           |           |           |           |           |           |           |           |
| Non-formula Programs | 196,570.0 | 194,404.9 | 194,510.5 | 193,338.4 | 193,803.4 | 193,934.3 | 193,934.3 | 194,027.8 | 194,792.8 | 194,792.8 | 194,792.8 |
| UGF_                 | 34,689.8  | 35,363.0  | 35,513.7  | 35,786.9  | 38,551.9  | 38,564.1  | 38,564.1  | 39,215.2  | 39,980.2  | 39,980.2  | 39,980.2  |
| DGF_                 | 33,929.4  | 33,696.4  | 33,696.4  | 33,596.4  | 33,596.4  | 33,706.5  | 33,706.5  | 33,148.9  | 33,148.9  | 33,148.9  | 33,148.9  |
| OTHER_               | 26,482.8  | 26,566.7  | 26,521.6  | 26,521.6  | 26,521.6  | 26,521.6  | 26,521.6  | 26,521.6  | 26,521.6  | 26,521.6  | 26,521.6  |
| FED                  | 101,468.0 | 98,778.8  | 98,778.8  | 97,433.5  | 95,133.5  | 95,142.1  | 95,142.1  | 95,142.1  | 95,142.1  | 95,142.1  | 95,142.1  |
|                      |           |           |           |           |           |           |           |           |           |           |           |
| Capital              | 24,031.5  | 9,143.0   | 11,850.0  | 2,325.0   | 1,000.0   | 1,000.0   | 1,000.0   | 1,000.0   | 1,000.0   | 1,000.0   | 1,000.0   |
| UGF                  | 24,031.5  | 9,143.0   | 11,850.0  | 2,325.0   | 1,000.0   | 1,000.0   | 1,000.0   | 1,000.0   | 1,000.0   | 1,000.0   | 1,000.0   |
| DGF                  | 0.0       | 0.0       | 0.0       | 0.0       | 0.0       | 0.0       | 0.0       | 0.0       | 0.0       | 0.0       | 0.0       |
| OTHER                | 0.0       | 0.0       | 0.0       | 0.0       | 0.0       | 0.0       | 0.0       | 0.0       | 0.0       | 0.0       | 0.0       |
| FED                  | 0.0       | 0.0       | 0.0       | 0.0       | 0.0       | 0.0       | 0.0       | 0.0       | 0.0       | 0.0       | 0.0       |