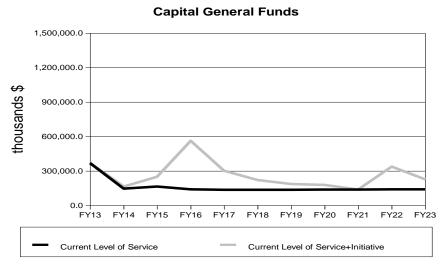

# Current Level of Service Budget Summary (thousands \$)

| Total Appropriations 1,980,485.5 1,597,212.1 1,512,891.8 1,387,489.6 1,383,989.6 1,384,989.6 1,384,989.6 1,385,989.6 1,385,989.6 1,386,989.6 1,386,989.6 1,386,989.6 1,386,989.6 1,386,989.6 1,386,989.6 1,386,989.6 1,386,989.6 1,386,989.6 1,386,989.6 1,386,989.6 1,386,989.6 1,386,989.6 1,386,989.6 1,386,989.6 1,386,989.6 1,386,989.6 1,386,989.6 1,386,989.6 1,386,989.6 1,386,989.6 1,386,989.6 1,386,989.6 1,386,989.6 1,386,989.6 1,386,989.6 1,386,989.6 1,386,989.6 1,386,989.6 1,386,989.6 1,386,989.6 1,386,989.6 1,386,989.6 1,386,989.6 1,386,989.6 1,386,989.6 1,386,989.6 1,386,989.6 1,386,989.6 1,386,989.6 1,386,989.6 1,386,989.6 1,386,989.6 1,386,989.6 1,386,989.6 1,386,989.6 1,386,989.6 1,386,989.6 1,386,989.6 1,386,989.6 1,386,989.6 1,386,989.6 1,386,989.6 1,386,989.6 1,386,989.6 1,386,989.6 1,386,989.6 1,386,989.6 1,386,989.6 1,386,989.6 1,386,989.6 1,386,989.6 1,386,989.6 1,386,989.6 1,386,989.6 1,386,989.6 1,386,989.6 1,386,989.6 1,386,989.6 1,386,989.6 1,386,989.6 1,386,989.6 1,386,989.6 1,386,989.6 1,386,989.6 1,386,989.6 1,386,989.6 1,386,989.6 1,386,989.6 1,386,989.6 1,386,989.6 1,386,989.6 1,386,989.6 1,386,989.6 1,386,989.6 1,386,989.6 1,386,989.6 1,386,989.6 1,386,989.6 1,386,989.6 1,386,989.6 1,386,989.6 1,386,989.6 1,386,989.6 1,386,989.6 1,386,989.6 1,386,989.6 1,386,989.6 1,386,989.6 1,386,989.6 1,386,989.6 1,386,989.6 1,386,989.6 1,386,989.6 1,386,989.6 1,386,989.6 1,386,989.6 1,386,989.6 1,386,989.6 1,386,989.6 1,386,989.6 1,386,989.6 1,386,989.6 1,386,989.6 1,386,989.6 1,386,989.6 1,386,989.6 1,386,989.6 1,386,989.6 1,386,989.6 1,386,989.6 1,386,989.6 1,386,989.6 1,386,989.6 1,386,989.6 1,386,989.6 1,386,989.6 1,386,989.6 1,386,989.6 1,386,989.6 1,386,989.6 1,386,989.6 1,386,989.6 1,386,989.6 1,386,989.6 1,386,989.6 1,386,989.6 1,386,989.6 1,386,989.6 1,386,989.6 1,386,989.6 1,386,989.6 1,386,989.6 1,386,989.6 1,386,989.6 1,386,989.6 1,386,989.6 1,386,989.6 1,386,989.6 1,386,989.6 1,386,989.6 1,386,989.6 1,386,989.6 1,386,989.6 1,386,989.6 1,386,989.6 1,386,989.6 1,386,989.6 1,386,989.6 1,386,989 |                      | 2013        | 2014      | 2015      | 2016      | 2017      | 2018      | 2019      | 2020      | 2021      | 2022      | 2023      |
|--------------------------------------------------------------------------------------------------------------------------------------------------------------------------------------------------------------------------------------------------------------------------------------------------------------------------------------------------------------------------------------------------------------------------------------------------------------------------------------------------------------------------------------------------------------------------------------------------------------------------------------------------------------------------------------------------------------------------------------------------------------------------------------------------------------------------------------------------------------------------------------------------------------------------------------------------------------------------------------------------------------------------------------------------------------------------------------------------------------------------------------------------------------------------------------------------------------------------------------------------------------------------------------------------------------------------------------------------------------------------------------------------------------------------------------------------------------------------------------------------------------------------------------------------------------------------------------------------------------------------------------------------------------------------------------------------------------------------------------------------------------------------------------------------------------------------------------------------------------------------------------------------------------------------------------------------------------------------------------------------------------------------------------------------------------------------------------------------------------------------------|----------------------|-------------|-----------|-----------|-----------|-----------|-----------|-----------|-----------|-----------|-----------|-----------|
| UGF 649,618.9 432,761.2 455,500.3 429,698.1 426,198.1 427,198.1 427,198.1 428,498.1 428,498.1 429,498.1 429,498.1 DOF 69,053.3 69,011.9 69,011.9 69,011.9 69,011.9 69,011.9 69,011.9 69,011.9 69,011.9 69,011.9 69,011.9 69,011.9 69,011.9 69,011.9 69,011.9 69,011.9 69,011.9 69,011.9 69,011.9 69,011.9 69,011.9 69,011.9 69,011.9 69,011.9 69,011.9 69,011.9 69,011.9 69,011.9 69,011.9 69,011.9 69,011.9 69,011.9 69,011.9 69,011.9 69,011.9 69,011.9 69,011.9 69,011.9 69,011.9 69,011.9 69,011.9 69,011.9 69,011.9 69,011.9 69,011.9 69,011.9 69,011.9 69,011.9 69,011.9 69,011.9 69,011.9 69,011.9 69,011.9 69,011.9 69,011.9 69,011.9 69,011.9 69,011.9 69,011.9 69,011.9 69,011.9 69,011.9 69,011.9 69,011.9 69,011.9 69,011.9 69,011.9 69,011.9 69,011.9 69,011.9 69,011.9 69,011.9 69,011.9 69,011.9 69,011.9 69,011.9 69,011.9 69,011.9 69,011.9 69,011.9 69,011.9 69,011.9 69,011.9 69,011.9 69,011.9 69,011.9 69,011.9 69,011.9 69,011.9 69,011.9 69,011.9 69,011.9 69,011.9 69,011.9 69,011.9 69,011.9 69,011.9 69,011.9 69,011.9 69,011.9 69,011.9 69,011.9 69,011.9 69,011.9 69,011.9 69,011.9 69,011.9 69,011.9 69,011.9 69,011.9 69,011.9 69,011.9 69,011.9 69,011.9 69,011.9 69,011.9 69,011.9 69,011.9 69,011.9 69,011.9 69,011.9 69,011.9 69,011.9 69,011.9 69,011.9 69,011.9 69,011.9 69,011.9 69,011.9 69,011.9 69,011.9 69,011.9 69,011.9 69,011.9 69,011.9 69,011.9 69,011.9 69,011.9 69,011.9 69,011.9 69,011.9 69,011.9 69,011.9 69,011.9 69,011.9 69,011.9 69,011.9 69,011.9 69,011.9 69,011.9 69,011.9 69,011.9 69,011.9 69,011.9 69,011.9 69,011.9 69,011.9 69,011.9 69,011.9 69,011.9 69,011.9 69,011.9 69,011.9 69,011.9 69,011.9 69,011.9 69,011.9 69,011.9 69,011.9 69,011.9 69,011.9 69,011.9 69,011.9 69,011.9 69,011.9 69,011.9 69,011.9 69,011.9 69,011.9 69,011.9 69,011.9 69,011.9 69,011.9 69,011.9 69,011.9 69,011.9 69,011.9 69,011.9 69,011.9 69,011.9 69,011.9 69,011.9 69,011.9 69,011.9 69,011.9 69,011.9 69,011.9 69,011.9 69,011.9 69,011.9 69,011.9 69,011.9 69,011.9 69,011.9 69,011.9 69,011.9 69,011.9 69,011.9 69,011.9 69,011.9 69,011.9 69,011.9 69,011.9 69,011.9 69 |                      |             |           |           |           |           |           |           |           |           |           |           |
| DGF   69,053.3   69,011.9   69,011.9   69,011.9   69,011.9   69,011.9   69,011.9   69,011.9   69,011.9   69,011.9   69,011.9   69,011.9   69,011.9   69,011.9   69,011.9   69,011.9   69,011.9   69,011.9   69,011.9   69,011.9   69,011.9   69,011.9   69,011.9   69,011.9   69,011.9   69,011.9   69,011.9   69,011.9   69,011.9   69,011.9   69,011.9   69,011.9   69,011.9   69,011.9   69,011.9   69,011.9   69,011.9   69,011.9   69,011.9   69,011.9   69,011.9   69,011.9   69,011.9   69,011.9   69,011.9   69,011.9   69,011.9   69,011.9   69,011.9   69,011.9   69,011.9   69,011.9   69,011.9   69,011.9   69,011.9   69,011.9   69,011.9   69,011.9   69,011.9   69,011.9   69,011.9   69,011.9   69,011.9   69,011.9   69,011.9   69,011.9   69,011.9   69,011.9   69,011.9   69,011.9   69,011.9   69,011.9   69,011.9   69,011.9   69,011.9   69,011.9   69,011.9   69,011.9   69,011.9   69,011.9   69,011.9   69,011.9   69,011.9   69,011.9   69,011.9   69,011.9   69,011.9   69,011.9   69,011.9   69,011.9   69,011.9   69,011.9   69,011.9   69,011.9   69,011.9   69,011.9   69,011.9   69,011.9   69,011.9   69,011.9   69,011.9   69,011.9   69,011.9   69,011.9   69,011.9   69,011.9   69,011.9   69,011.9   69,011.9   69,011.9   69,011.9   69,011.9   69,011.9   69,011.9   69,011.9   69,011.9   69,011.9   69,011.9   69,011.9   69,011.9   69,011.9   69,011.9   69,011.9   69,011.9   69,011.9   69,011.9   69,011.9   69,011.9   69,011.9   69,011.9   69,011.9   69,011.9   69,011.9   69,011.9   69,011.9   69,011.9   69,011.9   69,011.9   69,011.9   69,011.9   69,011.9   69,011.9   69,011.9   69,011.9   69,011.9   69,011.9   69,011.9   69,011.9   69,011.9   69,011.9   69,011.9   69,011.9   69,011.9   69,011.9   69,011.9   69,011.9   69,011.9   69,011.9   69,011.9   69,011.9   69,011.9   69,011.9   69,011.9   69,011.9   69,011.9   69,011.9   69,011.9   69,011.9   69,011.9   69,011.9   69,011.9   69,011.9   69,011.9   69,011.9   69,011.9   69,011.9   69,011.9   69,011.9   69,011.9   69,011.9   69,011.9   69,011.9   69,011.9   69,011.9   69,011.9   69,   |                      |             |           | <u> </u>  |           |           |           |           |           |           |           | <u> </u>  |
| OTHER 565,056.0 316,004.1 310,338.6 310,730.0 310,218.2 310,715.4 310,295.9 309,985.0 309,985.0 309,985.0 309,985.0 309,985.0 665,757.3 779,434.9 678,041.0 578,049.6 578,561.4 578,064.2 578,483.7 578,494.6 578,494.6 578,494.6 578,494.6 578,494.6 578,494.6 578,494.6 578,494.6 578,494.6 578,494.6 578,494.6 578,494.6 578,494.6 578,494.6 578,494.6 578,494.6 578,494.6 578,494.6 578,494.6 578,494.6 578,494.6 578,494.6 578,494.6 578,494.6 578,494.6 578,494.6 578,494.6 578,494.6 578,494.6 578,494.6 578,494.6 578,494.6 578,494.6 578,494.6 578,494.6 578,494.6 578,494.6 578,494.6 578,494.6 578,494.6 578,494.6 578,494.6 578,494.6 578,494.6 578,494.6 578,494.6 578,494.6 578,494.6 578,494.6 578,494.6 578,494.6 578,494.6 578,494.6 578,494.6 578,494.6 578,494.6 578,494.6 578,494.6 578,494.6 578,494.6 578,494.6 578,494.6 578,494.6 578,494.6 578,494.6 578,494.6 578,494.6 578,494.6 578,494.6 578,494.6 578,494.6 578,494.6 578,494.6 578,494.6 578,494.6 578,494.6 578,494.6 578,494.6 578,494.6 578,494.6 578,494.6 578,494.6 578,494.6 578,494.6 578,494.6 578,494.6 578,494.6 578,494.6 578,494.6 578,494.6 578,494.6 578,494.6 578,494.6 578,494.6 578,494.6 578,494.6 578,494.6 578,494.6 578,494.6 578,494.6 578,494.6 578,494.6 578,494.6 578,494.6 578,494.6 578,494.6 578,494.6 578,494.6 578,494.6 578,494.6 578,494.6 578,494.6 578,494.6 578,494.6 578,494.6 578,494.6 578,494.6 578,494.6 578,494.6 578,494.6 578,494.6 578,494.6 578,494.6 578,494.6 578,494.6 578,494.6 578,494.6 578,494.6 578,494.6 578,494.6 578,494.6 578,494.6 578,494.6 578,494.6 578,494.6 578,494.6 578,494.6 578,494.6 578,494.6 578,494.6 578,494.6 578,494.6 578,494.6 578,494.6 578,494.6 578,494.6 578,494.6 578,494.6 578,494.6 578,494.6 578,494.6 578,494.6 578,494.6 578,494.6 578,494.6 578,494.6 578,494.6 578,494.6 578,494.6 578,494.6 578,494.6 578,494.6 578,494.6 578,494.6 578,494.6 578,494.6 578,494.6 578,494.6 578,494.6 578,494.6 578,494.6 578,494.6 578,494.6 578,494.6 578,494.6 578,494.6 578,494.6 578,494.6 578,494.6 578,494.6 578,494.6 578,494.6 578,494.6 578,494.6 578,494.6  | _                    | •           | •         | •         | •         | •         | •         | •         | •         | •         | •         |           |
| FED   696,757.3   779,434.9   678,041.0   578,049.6   578,561.4   578,064.2   578,483.7   578,494.6   578,494.6   578,494.6   578,494.6   578,494.6   578,494.6   578,494.6   578,494.6   578,494.6   578,494.6   578,494.6   578,494.6   578,494.6   578,494.6   578,494.6   578,494.6   578,494.6   578,494.6   578,494.6   578,494.6   578,494.6   578,494.6   578,494.6   578,494.6   578,494.6   578,494.6   578,494.6   578,494.6   578,494.6   578,494.6   578,494.6   578,494.6   578,494.6   578,494.6   578,494.6   578,494.6   578,494.6   578,494.6   578,494.6   578,494.6   578,494.6   578,494.6   578,494.6   578,494.6   578,494.6   578,494.6   578,494.6   578,494.6   578,494.6   578,494.6   578,494.6   578,494.6   578,494.6   578,494.6   578,494.6   578,494.6   578,494.6   578,494.6   578,494.6   578,494.6   578,494.6   578,494.6   578,494.6   578,494.6   578,494.6   578,494.6   578,494.6   578,494.6   578,494.6   578,494.6   578,494.6   578,494.6   578,494.6   578,494.6   578,494.6   578,494.6   578,494.6   578,494.6   578,494.6   578,494.6   578,494.6   578,494.6   578,494.6   578,494.6   578,494.6   578,494.6   578,494.6   578,494.6   578,494.6   578,494.6   578,494.6   578,494.6   578,494.6   578,494.6   578,494.6   578,494.6   578,494.6   578,494.6   578,494.6   578,494.6   578,494.6   578,494.6   578,494.6   578,494.6   578,494.6   578,494.6   578,494.6   578,494.6   578,494.6   578,494.6   578,494.6   578,494.6   578,494.6   578,494.6   578,494.6   578,494.6   578,494.6   578,494.6   578,494.6   578,494.6   578,494.6   578,494.6   578,494.6   578,494.6   578,494.6   578,494.6   578,494.6   578,494.6   578,494.6   578,494.6   578,494.6   578,494.6   578,494.6   578,494.6   578,494.6   578,494.6   578,494.6   578,494.6   578,494.6   578,494.6   578,494.6   578,494.6   578,494.6   578,494.6   578,494.6   578,494.6   578,494.6   578,494.6   578,494.6   578,494.6   578,494.6   578,494.6   578,494.6   578,494.6   578,494.6   578,494.6   578,494.6   578,494.6   578,494.6   578,494.6   578,494.6   578,494.6   578,494.6    | _                    | 69,053.3    | 69,011.9  | 69,011.9  | 69,011.9  | •         | 69,011.9  | 69,011.9  | 69,011.9  | •         | 69,011.9  |           |
| Operations         621,476.1         63,098.6         636,939.6         636,939.6         636,939.6         636,939.6         636,939.6         636,939.6         636,939.6         636,939.6         636,939.6         636,939.6         636,939.6         636,939.6         636,939.6         636,939.6         636,939.6         636,939.6         636,939.6         636,939.6         636,939.6         636,939.6         636,939.6         636,939.6         636,939.6         636,939.6         636,939.6         636,939.6         636,939.6         636,939.6         636,939.6         636,939.6         636,939.6         636,939.6         636,939.6         636,939.6         636,939.6         636,939.6         636,939.6         636,939.6         636,939.6         636,939.6         636,939.6         636,939.6         636,939.6         636,939.6         636,939.6         636,939.6         636,939.6         636,939.6         636,939.6         636,939.6         636,939.6         636,939.6         636,939.6         636,939.6         630,011.9         69,011.9         69,011.9         69,011.9         69,011.9         69,011.9         69,011.9         69,011.9         69,011.9         69,011.9         69,011.9         69,011.9         69,011.9         69,011.9         69,011.9         69,011.9         69,011.9         69,011.9         69,011.9                                                                                                                                                                                                                                                                                                                                                                                                                                                                                                                                                                                                                                                                                                                                  | OTHER_               | 565,056.0   | 316,004.1 | 310,338.6 | 310,730.0 | 310,218.2 | 310,715.4 | 310,295.9 | 309,985.0 | 309,985.0 | 309,985.0 | 309,985.0 |
| UGF         281,760.8         288,102.7         290,998.1         290,998.1         290,998.1         290,998.1         290,998.1         290,998.1         290,998.1         290,998.1         290,998.1         290,998.1         290,998.1         290,998.1         290,998.1         290,998.1         290,998.1         290,998.1         290,998.1         290,998.1         290,998.1         290,998.1         290,998.1         290,998.1         290,998.1         290,998.1         290,998.1         290,998.1         290,998.1         290,998.1         290,998.1         290,998.1         290,998.1         290,998.1         290,998.1         290,998.1         290,998.1         290,998.1         290,998.1         290,998.1         290,998.1         290,998.1         290,998.1         290,998.1         290,998.1         290,998.1         290,998.1         290,998.1         290,998.1         290,998.1         290,998.1         290,998.1         290,998.1         290,998.1         290,998.1         290,998.1         290,998.1         290,998.1         290,998.1         290,998.1         290,998.1         290,998.1         290,998.1         290,998.1         290,998.1         290,998.1         290,998.1         290,998.1         290,998.1         290,998.1         290,998.1         290,998.1         290,998.1         290,998.1         290,                                                                                                                                                                                                                                                                                                                                                                                                                                                                                                                                                                                                                                                                                                                           | FED_                 | 696,757.3   | 779,434.9 | 678,041.0 | 578,049.6 | 578,561.4 | 578,064.2 | 578,483.7 | 578,494.6 | 578,494.6 | 578,494.6 | 578,494.6 |
| DGF         69,053.3         69,011.9         69,011.9         69,011.9         69,011.9         69,011.9         69,011.9         69,011.9         69,011.9         69,011.9         69,011.9         69,011.9         69,011.9         69,011.9         69,011.9         69,011.9         69,011.9         69,011.9         69,011.9         69,011.9         69,011.9         69,011.9         69,011.9         69,011.9         69,011.9         69,011.9         69,011.9         69,011.9         69,011.9         69,011.9         69,011.9         69,011.9         69,011.9         69,011.9         69,011.9         69,011.9         69,011.9         69,011.9         69,011.9         69,011.9         69,011.9         69,011.9         69,011.9         69,011.9         69,011.9         69,011.9         69,011.9         69,011.9         69,011.9         69,011.9         69,011.9         69,011.9         69,011.9         69,011.9         69,011.9         69,011.9         69,011.9         69,011.9         69,011.9         69,011.9         69,011.9         69,011.9         69,011.9         69,011.9         69,011.9         69,011.9         69,011.9         69,011.9         69,011.9         69,011.9         69,011.9         69,011.9         69,011.9         69,011.9         69,011.9         69,011.9         69,011.9                                                                                                                                                                                                                                                                                                                                                                                                                                                                                                                                                                                                                                                                                                                                                               | Operations           | 621,476.1   | 633,098.6 | 636,939.6 | 636,939.6 | 636,939.6 | 636,939.6 | 636,939.6 | 636,939.6 | 636,939.6 | 636,939.6 | 636,939.6 |
| OTHER         266,834.3         272,139.4         273,085.0         273,085.0         273,085.0         273,085.0         273,085.0         273,085.0         273,085.0         273,085.0         273,085.0         273,085.0         273,085.0         273,085.0         273,085.0         273,085.0         273,085.0         273,085.0         273,085.0         273,085.0         273,085.0         273,085.0         273,085.0         273,085.0         273,085.0         273,085.0         273,085.0         273,085.0         273,085.0         273,085.0         273,085.0         273,085.0         273,085.0         273,085.0         273,085.0         273,085.0         273,085.0         273,085.0         273,085.0         273,085.0         273,085.0         273,085.0         273,085.0         273,085.0         273,085.0         273,085.0         273,085.0         273,085.0         273,085.0         273,085.0         273,085.0         273,085.0         273,085.0         273,085.0         273,085.0         273,085.0         273,085.0         273,085.0         273,085.0         273,085.0         0.0         0.0         0.0         0.0         0.0         0.0         0.0         0.0         0.0         0.0         0.0         0.0         0.0         0.0         0.0         0.0         0.0         0.0         0.                                                                                                                                                                                                                                                                                                                                                                                                                                                                                                                                                                                                                                                                                                                                                               | UGF                  | 281,760.8   | 288,102.7 | 290,998.1 | 290,998.1 | 290,998.1 | 290,998.1 | 290,998.1 | 290,998.1 | 290,998.1 | 290,998.1 | 290,998.1 |
| FED 3,827.7 3,844.6 3,844.6 3,844.6 3,844.6 3,844.6 3,844.6 3,844.6 3,844.6 3,844.6 3,844.6 3,844.6 3,844.6 3,844.6 3,844.6 3,844.6 3,844.6 3,844.6 3,844.6 3,844.6 3,844.6 3,844.6 3,844.6 3,844.6 3,844.6 3,844.6 3,844.6 3,844.6 3,844.6 3,844.6 3,844.6 3,844.6 3,844.6 3,844.6 3,844.6 3,844.6 3,844.6 3,844.6 3,844.6 3,844.6 3,844.6 3,844.6 3,844.6 3,844.6 3,844.6 3,844.6 3,844.6 3,844.6 3,844.6 3,844.6 3,844.6 3,844.6 3,844.6 3,844.6 3,844.6 3,844.6 3,844.6 3,844.6 3,844.6 3,844.6 3,844.6 3,844.6 3,844.6 3,844.6 3,844.6 3,844.6 3,844.6 3,844.6 3,844.6 3,844.6 3,844.6 3,844.6 3,844.6 3,844.6 3,844.6 3,844.6 3,844.6 3,844.6 3,844.6 3,844.6 3,844.6 3,844.6 3,844.6 3,844.6 3,844.6 3,844.6 3,844.6 3,844.6 3,844.6 3,844.6 3,844.6 3,844.6 3,844.6 3,844.6 3,844.6 3,844.6 3,844.6 3,844.6 3,844.6 3,844.6 3,844.6 3,844.6 3,844.6 3,844.6 3,844.6 3,844.6 3,844.6 3,844.6 3,844.6 3,844.6 3,844.6 3,844.6 3,844.6 3,844.6 3,844.6 3,844.6 3,844.6 3,844.6 3,844.6 3,844.6 3,844.6 3,844.6 3,844.6 3,844.6 3,844.6 3,844.6 3,844.6 3,844.6 3,844.6 3,844.6 3,844.6 3,844.6 3,844.6 3,844.6 3,844.6 3,844.6 3,844.6 3,844.6 3,844.6 3,844.6 3,844.6 3,844.6 3,844.6 3,844.6 3,844.6 3,844.6 3,844.6 3,844.6 3,844.6 3,844.6 3,844.6 3,844.6 3,844.6 3,844.6 3,844.6 3,844.6 3,844.6 3,844.6 3,844.6 3,844.6 3,844.6 3,844.6 3,844.6 3,844.6 3,844.6 3,844.6 3,844.6 3,844.6 3,844.6 3,844.6 3,844.6 3,844.6 3,844.6 3,844.6 3,844.6 3,844.6 3,844.6 3,844.6 3,844.6 3,844.6 3,844.6 3,844.6 3,844.6 3,844.6 3,844.6 3,844.6 3,844.6 3,844.6 3,844.6 3,844.6 3,844.6 3,844.6 3,844.6 3,844.6 3,844.6 3,844.6 3,844.6 3,844.6 3,844.6 3,844.6 3,844.6 3,844.6 3,844.6 3,844.6 3,844.6 3,844.6 3,844.6 3,844.6 3,844.6 3,844.6 3,844.6 3,844.6 3,844.6 3,844.6 3,844.6 3,844.6 3,844.6 3,844.6 3,844.6 3,844.6 3,844.6 3,844.6 3,844.6 3,844.6 3,844.6 3,844.6 3,844.6 3,844.6 3,844.6 3,844.6 3,844.6 3,844.6 3,844.6 3,844.6 3,844.6 3,844.6 3,844.6 3,844.6 3,844.6 3,844.6 3,844.6 3,844.6 3,844.6 3,844.6 3,844.6 3,844.6 3,844.6 3,844.6 3,844.6 3,844.6 3,844.6 3,844.6 3,844.6 3,844.6 3,844.6 3, | DGF                  | 69,053.3    | 69,011.9  | 69,011.9  | 69,011.9  | 69,011.9  | 69,011.9  | 69,011.9  | 69,011.9  | 69,011.9  | 69,011.9  | 69,011.9  |
| Formula Programs 0.0 0.0 0.0 0.0 0.0 0.0 0.0 0.0 0.0 0.                                                                                                                                                                                                                                                                                                                                                                                                                                                                                                                                                                                                                                                                                                                                                                                                                                                                                                                                                                                                                                                                                                                                                                                                                                                                                                                                                                                                                                                                                                                                                                                                                                                                                                                                                                                                                                                                                                                                                                                                                                                                        | OTHER                | 266,834.3   | 272,139.4 | 273,085.0 | 273,085.0 | 273,085.0 | 273,085.0 | 273,085.0 | 273,085.0 | 273,085.0 | 273,085.0 | 273,085.0 |
| UGF                                                                                                                                                                                                                                                                                                                                                                                                                                                                                                                                                                                                                                                                                                                                                                                                                                                                                                                                                                                                                                                                                                                                                                                                                                                                                                                                                                                                                                                                                                                                                                                                                                                                                                                                                                                                                                                                                                                                                                                                                                                                                                                            | FED                  | 3,827.7     | 3,844.6   | 3,844.6   | 3,844.6   | 3,844.6   | 3,844.6   | 3,844.6   | 3,844.6   | 3,844.6   | 3,844.6   | 3,844.6   |
| UGF 0.0 0.0 0.0 0.0 0.0 0.0 0.0 0.0 0.0 0.                                                                                                                                                                                                                                                                                                                                                                                                                                                                                                                                                                                                                                                                                                                                                                                                                                                                                                                                                                                                                                                                                                                                                                                                                                                                                                                                                                                                                                                                                                                                                                                                                                                                                                                                                                                                                                                                                                                                                                                                                                                                                     | _                    |             |           |           |           |           |           |           |           |           |           |           |
| DGF         0.0         0.0         0.0         0.0         0.0         0.0         0.0         0.0         0.0         0.0         0.0         0.0         0.0         0.0         0.0         0.0         0.0         0.0         0.0         0.0         0.0         0.0         0.0         0.0         0.0         0.0         0.0         0.0         0.0         0.0         0.0         0.0         0.0         0.0         0.0         0.0         0.0         0.0         0.0         0.0         0.0         0.0         0.0         0.0         0.0         0.0         0.0         0.0         0.0         0.0         0.0         0.0         0.0         0.0         0.0         0.0         0.0         0.0         0.0         0.0         0.0         0.0         0.0         0.0         0.0         0.0         0.0         0.0         0.0         0.0         0.0         0.0         0.0         0.0         0.0         0.0         0.0         0.0         0.0         0.0         0.0         0.0         0.0         0.0         0.0         0.0         0.0         0.0         0.0         0.0         0.0         0.0         0.0         0.0         0.0         0.0 <td>Formula Programs</td> <td>0.0</td>                                                                                                                                                                                                                                                                                                                                                                                                                                                                                                                                                                                                                                                                                                                                                   | Formula Programs     | 0.0         | 0.0       | 0.0       | 0.0       | 0.0       | 0.0       | 0.0       | 0.0       | 0.0       | 0.0       | 0.0       |
| OTHER FED         0.0         0.0         0.0         0.0         0.0         0.0         0.0         0.0         0.0         0.0         0.0         0.0         0.0         0.0         0.0         0.0         0.0         0.0         0.0         0.0         0.0         0.0         0.0         0.0         0.0         0.0         0.0         0.0         0.0         0.0         0.0         0.0         0.0         0.0         0.0         0.0         0.0         0.0         0.0         0.0         0.0         0.0         0.0         0.0         0.0         0.0         0.0         0.0         0.0         0.0         0.0         0.0         0.0         0.0         0.0         0.0         0.0         0.0         0.0         0.0         0.0         0.0         0.0         0.0         0.0         0.0         0.0         0.0         0.0         0.0         0.0         0.0         0.0         0.0         0.0         0.0         0.0         0.0         0.0         0.0         0.0         0.0         0.0         0.0         0.0         0.0         0.0         0.0         0.0         0.0         0.0         0.0         0.0         0.0         0.0         0                                                                                                                                                                                                                                                                                                                                                                                                                                                                                                                                                                                                                                                                                                                                                                                                                                                                                                                        | UGF                  | 0.0         | 0.0       | 0.0       | 0.0       | 0.0       | 0.0       | 0.0       | 0.0       | 0.0       | 0.0       | 0.0       |
| Non-formula Programs   621,476.1   633,098.6   636,939.6   636,939.6   636,939.6   636,939.6   636,939.6   636,939.6   636,939.6   636,939.6   636,939.6   636,939.6   636,939.6   636,939.6   636,939.6   636,939.6   636,939.6   636,939.6   636,939.6   636,939.6   636,939.6   636,939.6   636,939.6   636,939.6   636,939.6   636,939.6   636,939.6   636,939.6   636,939.6   636,939.6   636,939.6   636,939.6   636,939.6   636,939.6   636,939.6   636,939.6   636,939.6   636,939.6   636,939.6   636,939.6   636,939.6   636,939.6   636,939.6   636,939.6   636,939.6   636,939.6   636,939.6   636,939.6   636,939.6   636,939.6   636,939.6   636,939.6   636,939.6   636,939.6   636,939.6   636,939.6   636,939.6   636,939.6   636,939.6   636,939.6   636,939.6   636,939.6   636,939.6   636,939.6   636,939.6   636,939.6   636,939.6   636,939.6   636,939.6   636,939.6   636,939.6   636,939.6   636,939.6   636,939.6   636,939.6   636,939.6   636,939.6   636,939.6   636,939.6   636,939.6   636,939.6   636,939.6   636,939.6   636,939.6   636,939.6   636,939.6   636,939.6   636,939.6   636,939.6   636,939.6   636,939.6   636,939.6   636,939.6   636,939.6   636,939.6   636,939.6   636,939.6   636,939.6   636,939.6   636,939.6   636,939.6   636,939.6   636,939.6   636,939.6   636,939.6   636,939.6   636,939.6   636,939.6   636,939.6   636,939.6   636,939.6   636,939.6   636,939.6   636,939.6   636,939.6   636,939.6   636,939.6   636,939.6   636,939.6   636,939.6   636,939.6   636,939.6   636,939.6   636,939.6   636,939.6   636,939.6   636,939.6   636,939.6   636,939.6   636,939.6   636,939.6   636,939.6   636,939.6   636,939.6   636,939.6   636,939.6   636,939.6   636,939.6   636,939.6   636,939.6   636,939.6   636,939.6   636,939.6   636,939.6   636,939.6   636,939.6   636,939.6   636,939.6   636,939.6   636,939.6   636,939.6   636,939.6   636,939.6   636,939.6   636,939.6   636,939.6   636,939.6   636,939.6   636,939.6   636,939.6   636,939.6   636,939.6   636,939.6   636,939.6   636,939.6   636,939.6   636,939.6   636,939.6   636,9   | DGF                  | 0.0         | 0.0       | 0.0       | 0.0       | 0.0       | 0.0       | 0.0       | 0.0       | 0.0       | 0.0       | 0.0       |
| Non-formula Programs 621,476.1 633,098.6 636,939.6 636,939.6 636,939.6 636,939.6 636,939.6 636,939.6 636,939.6 636,939.6 636,939.6 636,939.6 636,939.6 636,939.6 636,939.6 636,939.6 636,939.6 636,939.6 636,939.6 636,939.6 636,939.6 636,939.6 636,939.6 636,939.6 636,939.6 636,939.6 636,939.6 636,939.6 636,939.6 636,939.6 636,939.6 636,939.6 636,939.6 636,939.6 636,939.6 636,939.6 636,939.6 636,939.6 636,939.6 636,939.6 636,939.6 636,939.6 636,939.6 636,939.6 636,939.6 636,939.6 636,939.6 636,939.6 636,939.6 636,939.6 636,939.6 636,939.6 636,939.6 636,939.6 636,939.6 636,939.6 636,939.6 636,939.6 636,939.6 636,939.6 636,939.6 636,939.6 636,939.6 636,939.6 636,939.6 636,939.6 636,939.6 636,939.6 636,939.6 636,939.6 636,939.6 636,939.6 636,939.6 636,939.6 636,939.6 636,939.6 636,939.6 636,939.6 636,939.6 636,939.6 636,939.6 636,939.6 636,939.6 636,939.6 636,939.6 636,939.6 636,939.6 636,939.6 636,939.6 636,939.6 636,939.6 636,939.6 636,939.6 636,939.6 636,939.6 636,939.6 636,939.6 636,939.6 636,939.6 636,939.6 636,939.6 636,939.6 636,939.6 636,939.6 636,939.6 636,939.6 636,939.6 636,939.6 636,939.6 636,939.6 636,939.6 636,939.6 636,939.6 636,939.6 636,939.6 636,939.6 636,939.6 636,939.6 636,939.6 636,939.6 636,939.6 636,939.6 636,939.6 636,939.6 636,939.6 636,939.6 636,939.6 636,939.6 636,939.6 636,939.6 636,939.6 636,939.6 636,939.6 636,939.6 636,939.6 636,939.6 636,939.6 636,939.6 636,939.6 636,939.6 636,939.6 636,939.6 636,939.6 636,939.6 636,939.6 636,939.6 636,939.6 636,939.6 636,939.6 636,939.6 636,939.6 636,939.6 636,939.6 636,939.6 636,939.6 636,939.6 636,939.6 636,939.6 636,939.6 636,939.6 636,939.6 636,939.6 636,939.6 636,939.6 636,939.6 636,939.6 636,939.6 636,939.6 636,939.6 636,939.6 636,939.6 636,939.6 636,939.6 636,939.6 636,939.6 636,939.6 636,939.6 636,939.6 636,939.6 636,939.6 636,939.6 636,939.6 636,939.6 636,939.6 636,939.6 636,939.6 636,939.6 636,939.6 636,939.6 636,939.6 636,939.6 636,939.6 636,939.6 636,939.6 636,939.6 636,939.6 636,939.6 636,939.6 636,939.6 636,939.6 636,939.6 636,939.6 636,9 | OTHER                | 0.0         | 0.0       | 0.0       | 0.0       | 0.0       | 0.0       | 0.0       | 0.0       | 0.0       | 0.0       | 0.0       |
| UGF 281,760.8 288,102.7 290,998.1 290,998.1 290,998.1 290,998.1 290,998.1 290,998.1 290,998.1 290,998.1 290,998.1 290,998.1 290,998.1 290,998.1 290,998.1 290,998.1 290,998.1 290,998.1 290,998.1 290,998.1 290,998.1 290,998.1 290,998.1 290,998.1 290,998.1 290,998.1 290,998.1 290,998.1 290,998.1 290,998.1 290,998.1 290,998.1 290,998.1 290,998.1 290,998.1 290,998.1 290,998.1 290,998.1 290,998.1 290,998.1 290,998.1 290,998.1 290,998.1 290,998.1 290,998.1 290,998.1 290,998.1 290,998.1 290,998.1 290,998.1 290,998.1 290,998.1 290,998.1 290,998.1 290,998.1 290,998.1 290,998.1 290,998.1 290,998.1 290,998.1 290,998.1 290,998.1 290,998.1 290,998.1 290,998.1 290,998.1 290,998.1 290,998.1 290,998.1 290,998.1 290,998.1 290,998.1 290,998.1 290,998.1 290,998.1 290,998.1 290,998.1 290,998.1 290,998.1 290,998.1 290,998.1 290,998.1 290,998.1 290,998.1 290,998.1 290,998.1 290,998.1 290,998.1 290,998.1 290,998.1 290,998.1 290,998.1 290,998.1 290,998.1 290,998.1 290,998.1 290,998.1 290,998.1 290,998.1 290,998.1 290,998.1 290,998.1 290,998.1 290,998.1 290,998.1 290,998.1 290,998.1 290,998.1 290,998.1 290,998.1 290,998.1 290,998.1 290,998.1 290,998.1 290,998.1 290,998.1 290,998.1 290,998.1 290,998.1 290,998.1 290,998.1 290,998.1 290,998.1 290,998.1 290,998.1 290,998.1 290,998.1 290,998.1 290,998.1 290,998.1 290,998.1 290,998.1 290,998.1 290,998.1 290,998.1 290,998.1 290,998.1 290,998.1 290,998.1 290,998.1 290,998.1 290,998.1 290,998.1 290,998.1 290,998.1 290,998.1 290,998.1 290,998.1 290,998.1 290,998.1 290,998.1 290,998.1 290,998.1 290,998.1 290,998.1 290,998.1 290,998.1 290,998.1 290,998.1 290,998.1 290,998.1 290,998.1 290,998.1 290,998.1 290,998.1 290,998.1 290,998.1 290,998.1 290,998.1 290,998.1 290,998.1 290,998.1 290,998.1 290,998.1 290,998.1 290,998.1 290,998.1 290,998.1 290,998.1 290,998.1 290,998.1 290,998.1 290,998.1 290,998.1 290,998.1 290,998.1 290,998.1 290,998.1 290,998.1 290,998.1 290,998.1 290,998.1 290,998.1 290,998.1 290,998.1 290,998.1 290,998.1 290,998.1 290,998.1 290,998.1 290,998.1 290,998.1 290,998.1 290,998.1 29 | FED                  | 0.0         | 0.0       | 0.0       | 0.0       | 0.0       | 0.0       | 0.0       | 0.0       | 0.0       | 0.0       | 0.0       |
| UGF 281,760.8 288,102.7 290,998.1 290,998.1 290,998.1 290,998.1 290,998.1 290,998.1 290,998.1 290,998.1 290,998.1 290,998.1 290,998.1 290,998.1 290,998.1 290,998.1 290,998.1 290,998.1 290,998.1 290,998.1 290,998.1 290,998.1 290,998.1 290,998.1 290,998.1 290,998.1 290,998.1 290,998.1 290,998.1 290,998.1 290,998.1 290,998.1 290,998.1 290,998.1 290,998.1 290,998.1 290,998.1 290,998.1 290,998.1 290,998.1 290,998.1 290,998.1 290,998.1 290,998.1 290,998.1 290,998.1 290,998.1 290,998.1 290,998.1 290,998.1 290,998.1 290,998.1 290,998.1 290,998.1 290,998.1 290,998.1 290,998.1 290,998.1 290,998.1 290,998.1 290,998.1 290,998.1 290,998.1 290,998.1 290,998.1 290,998.1 290,998.1 290,998.1 290,998.1 290,998.1 290,998.1 290,998.1 290,998.1 290,998.1 290,998.1 290,998.1 290,998.1 290,998.1 290,998.1 290,998.1 290,998.1 290,998.1 290,998.1 290,998.1 290,998.1 290,998.1 290,998.1 290,998.1 290,998.1 290,998.1 290,998.1 290,998.1 290,998.1 290,998.1 290,998.1 290,998.1 290,998.1 290,998.1 290,998.1 290,998.1 290,998.1 290,998.1 290,998.1 290,998.1 290,998.1 290,998.1 290,998.1 290,998.1 290,998.1 290,998.1 290,998.1 290,998.1 290,998.1 290,998.1 290,998.1 290,998.1 290,998.1 290,998.1 290,998.1 290,998.1 290,998.1 290,998.1 290,998.1 290,998.1 290,998.1 290,998.1 290,998.1 290,998.1 290,998.1 290,998.1 290,998.1 290,998.1 290,998.1 290,998.1 290,998.1 290,998.1 290,998.1 290,998.1 290,998.1 290,998.1 290,998.1 290,998.1 290,998.1 290,998.1 290,998.1 290,998.1 290,998.1 290,998.1 290,998.1 290,998.1 290,998.1 290,998.1 290,998.1 290,998.1 290,998.1 290,998.1 290,998.1 290,998.1 290,998.1 290,998.1 290,998.1 290,998.1 290,998.1 290,998.1 290,998.1 290,998.1 290,998.1 290,998.1 290,998.1 290,998.1 290,998.1 290,998.1 290,998.1 290,998.1 290,998.1 290,998.1 290,998.1 290,998.1 290,998.1 290,998.1 290,998.1 290,998.1 290,998.1 290,998.1 290,998.1 290,998.1 290,998.1 290,998.1 290,998.1 290,998.1 290,998.1 290,998.1 290,998.1 290,998.1 290,998.1 290,998.1 290,998.1 290,998.1 290,998.1 290,998.1 290,998.1 290,998.1 290,998.1 290,998.1 29 | Non-formula Programs | 621.476.1   | 633.098.6 | 636,939.6 | 636.939.6 | 636.939.6 | 636.939.6 | 636.939.6 | 636.939.6 | 636.939.6 | 636.939.6 | 636.939.6 |
| OTHER         266,834.3         272,139.4         273,085.0         273,085.0         273,085.0         273,085.0         273,085.0         273,085.0         273,085.0         273,085.0         273,085.0         273,085.0         273,085.0         273,085.0         273,085.0         273,085.0         273,085.0         273,085.0         273,085.0         273,085.0         273,085.0         273,085.0         273,085.0         273,085.0         273,085.0         273,085.0         273,085.0         273,085.0         273,085.0         273,085.0         273,085.0         273,085.0         273,085.0         273,085.0         273,085.0         273,085.0         273,085.0         273,085.0         273,085.0         273,085.0         273,085.0         273,085.0         273,085.0         273,085.0         273,085.0         273,085.0         273,085.0         273,085.0         273,085.0         273,085.0         273,085.0         273,085.0         273,085.0         273,085.0         273,085.0         273,085.0         273,085.0         273,085.0         273,085.0         273,085.0         273,085.0         273,085.0         273,085.0         273,085.0         273,085.0         273,085.0         273,085.0         273,085.0         273,085.0         273,085.0         273,085.0         273,085.0         273,085.0         273,085.0         27                                                                                                                                                                                                                                                                                                                                                                                                                                                                                                                                                                                                                                                                                                                           |                      | •           | •         | 290,998.1 | 290,998.1 | 290,998.1 | •         | 290,998.1 |           | •         | •         | •         |
| OTHER         266,834.3         272,139.4         273,085.0         273,085.0         273,085.0         273,085.0         273,085.0         273,085.0         273,085.0         273,085.0         273,085.0         273,085.0         273,085.0         273,085.0         273,085.0         273,085.0         273,085.0         273,085.0         273,085.0         273,085.0         273,085.0         273,085.0         273,085.0         273,085.0         273,085.0         273,085.0         273,085.0         273,085.0         273,085.0         273,085.0         273,085.0         273,085.0         273,085.0         273,085.0         273,085.0         273,085.0         273,085.0         273,085.0         273,085.0         273,085.0         273,085.0         273,085.0         273,085.0         273,085.0         273,085.0         273,085.0         273,085.0         273,085.0         273,085.0         273,085.0         273,085.0         273,085.0         273,085.0         273,085.0         273,085.0         273,085.0         273,085.0         273,085.0         273,085.0         273,085.0         273,085.0         273,085.0         273,085.0         273,085.0         273,085.0         273,085.0         273,085.0         273,085.0         273,085.0         273,085.0         273,085.0         273,085.0         273,085.0         273,085.0         27                                                                                                                                                                                                                                                                                                                                                                                                                                                                                                                                                                                                                                                                                                                           | DGF                  | 69.053.3    | 69.011.9  | 69.011.9  | 69.011.9  | 69.011.9  | 69.011.9  | 69.011.9  | 69.011.9  | 69.011.9  | 69.011.9  | 69.011.9  |
| FED         3,827.7         3,844.6         3,844.6         3,844.6         3,844.6         3,844.6         3,844.6         3,844.6         3,844.6         3,844.6         3,844.6         3,844.6         3,844.6         3,844.6         3,844.6         3,844.6         3,844.6         3,844.6         3,844.6         3,844.6         3,844.6         3,844.6         3,844.6         3,844.6         3,844.6         3,844.6         3,844.6         3,844.6         3,844.6         3,844.6         3,844.6         3,844.6         3,844.6         3,844.6         3,844.6         3,844.6         3,844.6         3,844.6         3,844.6         3,844.6         3,844.6         3,844.6         3,844.6         3,844.6         3,844.6         3,844.6         3,844.6         3,844.6         3,844.6         3,844.6         3,844.6         3,844.6         3,844.6         3,844.6         3,844.6         3,844.6         3,844.6         3,844.6         3,844.6         3,844.6         3,844.6         3,844.6         3,844.6         3,844.6         3,844.6         3,844.6         3,844.6         3,844.6         3,844.6         3,844.6         3,844.6         3,844.6         3,844.6         3,844.6         3,844.6         3,844.6         3,844.6         3,844.6         3,844.6         3,844.6         3,                                                                                                                                                                                                                                                                                                                                                                                                                                                                                                                                                                                                                                                                                                                                                                                 | OTHER                | •           | •         | •         | •         | •         | •         |           | •         | •         | •         |           |
| UGF         367,858.1         144,658.5         164,502.2         138,700.0         135,200.0         136,200.0         136,200.0         137,500.0         137,500.0         138,500.0         138,500.0           DGF         0.0         0.0         0.0         0.0         0.0         0.0         0.0         0.0         0.0         0.0         0.0         0.0         0.0         0.0         0.0         0.0         0.0         0.0         0.0         0.0         0.0         0.0         0.0         0.0         0.0         0.0         0.0         0.0         0.0         0.0         0.0         0.0         0.0         0.0         0.0         0.0         0.0         0.0         0.0         0.0         0.0         0.0         0.0         0.0         0.0         0.0         0.0         0.0         0.0         0.0         0.0         0.0         0.0         0.0         0.0         0.0         0.0         0.0         0.0         0.0         0.0         0.0         0.0         0.0         0.0         0.0         0.0         0.0         0.0         0.0         0.0         0.0         0.0         0.0         0.0         0.0         0.0         0.0         0.0         0.0 <td>FED</td> <td>•</td> <td>•</td> <td>3,844.6</td> <td>3,844.6</td> <td>3,844.6</td> <td>3,844.6</td> <td>3,844.6</td> <td>3,844.6</td> <td>3,844.6</td> <td>3,844.6</td> <td></td>                                                                                                                                                                                                                                                                                                                                                                                                                                                                                                                                                                                                                                                                                                                   | FED                  | •           | •         | 3,844.6   | 3,844.6   | 3,844.6   | 3,844.6   | 3,844.6   | 3,844.6   | 3,844.6   | 3,844.6   |           |
| UGF         367,858.1         144,658.5         164,502.2         138,700.0         135,200.0         136,200.0         136,200.0         137,500.0         137,500.0         138,500.0         138,500.0           DGF         0.0         0.0         0.0         0.0         0.0         0.0         0.0         0.0         0.0         0.0         0.0         0.0         0.0         0.0         0.0         0.0         0.0         0.0         0.0         0.0         0.0         0.0         0.0         0.0         0.0         0.0         0.0         0.0         0.0         0.0         0.0         0.0         0.0         0.0         0.0         0.0         0.0         0.0         0.0         0.0         0.0         0.0         0.0         0.0         0.0         0.0         0.0         0.0         0.0         0.0         0.0         0.0         0.0         0.0         0.0         0.0         0.0         0.0         0.0         0.0         0.0         0.0         0.0         0.0         0.0         0.0         0.0         0.0         0.0         0.0         0.0         0.0         0.0         0.0         0.0         0.0         0.0         0.0         0.0         0.0 <td></td>                                                                                                                                                                                                                                                                                                                                                                                                                                                                                                                                                                                                                                                                                                                                                                                |                      |             |           |           |           |           |           |           |           |           |           |           |
| DGF         0.0         0.0         0.0         0.0         0.0         0.0         0.0         0.0         0.0         0.0         0.0         0.0         0.0         0.0         0.0         0.0         0.0         0.0         0.0         0.0         0.0         0.0         0.0         0.0         0.0         0.0         0.0         0.0         0.0         0.0         0.0         0.0         0.0         0.0         0.0         0.0         0.0         0.0         0.0         0.0         0.0         0.0         0.0         0.0         0.0         0.0         0.0         0.0         0.0         0.0         0.0         0.0         0.0         0.0         0.0         0.0         0.0         0.0         0.0         0.0         0.0         0.0         0.0         0.0         0.0         0.0         0.0         0.0         0.0         0.0         0.0         0.0         0.0         0.0         0.0         0.0         0.0         0.0         0.0         0.0         0.0         0.0         0.0         0.0         0.0         0.0         0.0         0.0         0.0         0.0         0.0         0.0         0.0         0.0         0.0         0.0 <td>Capital</td> <td>1,359,009.4</td> <td>964,113.5</td> <td>875,952.2</td> <td>750,550.0</td> <td>747,050.0</td> <td>748,050.0</td> <td>748,050.0</td> <td>749,050.0</td> <td>749,050.0</td> <td>750,050.0</td> <td>750,050.0</td>                                                                                                                                                                                                                                                                                                                                                                                                                                                                                                                                                                                                                                                                                        | Capital              | 1,359,009.4 | 964,113.5 | 875,952.2 | 750,550.0 | 747,050.0 | 748,050.0 | 748,050.0 | 749,050.0 | 749,050.0 | 750,050.0 | 750,050.0 |
| OTHER 298,221.7 43,864.7 37,253.6 37,645.0 37,133.2 37,630.4 37,210.9 36,900.0 36,900.0 36,900.0 36,900.0                                                                                                                                                                                                                                                                                                                                                                                                                                                                                                                                                                                                                                                                                                                                                                                                                                                                                                                                                                                                                                                                                                                                                                                                                                                                                                                                                                                                                                                                                                                                                                                                                                                                                                                                                                                                                                                                                                                                                                                                                      | UGF_                 | 367,858.1   | 144,658.5 | 164,502.2 | 138,700.0 | 135,200.0 | 136,200.0 | 136,200.0 | 137,500.0 | 137,500.0 | 138,500.0 | 138,500.0 |
|                                                                                                                                                                                                                                                                                                                                                                                                                                                                                                                                                                                                                                                                                                                                                                                                                                                                                                                                                                                                                                                                                                                                                                                                                                                                                                                                                                                                                                                                                                                                                                                                                                                                                                                                                                                                                                                                                                                                                                                                                                                                                                                                | DGF                  | 0.0         | 0.0       | 0.0       | 0.0       | 0.0       | 0.0       | 0.0       | 0.0       | 0.0       | 0.0       | 0.0       |
| FED 692,929.6 775,590.3 674,196.4 574,205.0 574,716.8 574,219.6 574,639.1 574,650.0 574,650.0 574,650.0 574,650.0                                                                                                                                                                                                                                                                                                                                                                                                                                                                                                                                                                                                                                                                                                                                                                                                                                                                                                                                                                                                                                                                                                                                                                                                                                                                                                                                                                                                                                                                                                                                                                                                                                                                                                                                                                                                                                                                                                                                                                                                              | OTHER                | 298,221.7   | 43,864.7  | 37,253.6  | 37,645.0  | 37,133.2  | 37,630.4  | 37,210.9  | 36,900.0  | 36,900.0  | 36,900.0  | 36,900.0  |
|                                                                                                                                                                                                                                                                                                                                                                                                                                                                                                                                                                                                                                                                                                                                                                                                                                                                                                                                                                                                                                                                                                                                                                                                                                                                                                                                                                                                                                                                                                                                                                                                                                                                                                                                                                                                                                                                                                                                                                                                                                                                                                                                | FED                  | 692,929.6   | 775,590.3 | 674,196.4 | 574,205.0 | 574,716.8 | 574,219.6 | 574,639.1 | 574,650.0 | 574,650.0 | 574,650.0 | 574,650.0 |