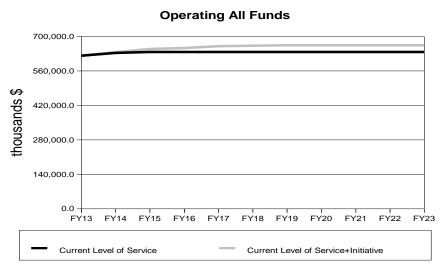

# Current Level of Service Budget Summary (thousands \$)

| Total Appropriations 1,980,485.5 1,597,212.1 1,512,891.8 1,387,489.6 1,383,989.6 1,384,989.6 1,384,989.6 1,385,989.6 1,385,989.6 1,386,989.6 1,386,989.6 1,386,989.6 1,386,989.6 1,386,989.6 1,386,989.6 1,386,989.6 1,386,989.6 1,386,989.6 1,386,989.6 1,386,989.6 1,386,989.6 1,386,989.6 1,386,989.6 1,386,989.6 1,386,989.6 1,386,989.6 1,386,989.6 1,386,989.6 1,386,989.6 1,386,989.6 1,386,989.6 1,386,989.6 1,386,989.6 1,386,989.6 1,386,989.6 1,386,989.6 1,386,989.6 1,386,989.6 1,386,989.6 1,386,989.6 1,386,989.6 1,386,989.6 1,386,989.6 1,386,989.6 1,386,989.6 1,386,989.6 1,386,989.6 1,386,989.6 1,386,989.6 1,386,989.6 1,386,989.6 1,386,989.6 1,386,989.6 1,386,989.6 1,386,989.6 1,386,989.6 1,386,989.6 1,386,989.6 1,386,989.6 1,386,989.6 1,386,989.6 1,386,989.6 1,386,989.6 1,386,989.6 1,386,989.6 1,386,989.6 1,386,989.6 1,386,989.6 1,386,989.6 1,386,989.6 1,386,989.6 1,386,989.6 1,386,989.6 1,386,989.6 1,386,989.6 1,386,989.6 1,386,989.6 1,386,989.6 1,386,989.6 1,386,989.6 1,386,989.6 1,386,989.6 1,386,989.6 1,386,989.6 1,386,989.6 1,386,989.6 1,386,989.6 1,386,989.6 1,386,989.6 1,386,989.6 1,386,989.6 1,386,989.6 1,386,989.6 1,386,989.6 1,386,989.6 1,386,989.6 1,386,989.6 1,386,989.6 1,386,989.6 1,386,989.6 1,386,989.6 1,386,989.6 1,386,989.6 1,386,989.6 1,386,989.6 1,386,989.6 1,386,989.6 1,386,989.6 1,386,989.6 1,386,989.6 1,386,989.6 1,386,989.6 1,386,989.6 1,386,989.6 1,386,989.6 1,386,989.6 1,386,989.6 1,386,989.6 1,386,989.6 1,386,989.6 1,386,989.6 1,386,989.6 1,386,989.6 1,386,989.6 1,386,989.6 1,386,989.6 1,386,989.6 1,386,989.6 1,386,989.6 1,386,989.6 1,386,989.6 1,386,989.6 1,386,989.6 1,386,989.6 1,386,989.6 1,386,989.6 1,386,989.6 1,386,989.6 1,386,989.6 1,386,989.6 1,386,989.6 1,386,989.6 1,386,989.6 1,386,989.6 1,386,989.6 1,386,989.6 1,386,989.6 1,386,989.6 1,386,989.6 1,386,989.6 1,386,989.6 1,386,989.6 1,386,989.6 1,386,989.6 1,386,989.6 1,386,989.6 1,386,989.6 1,386,989.6 1,386,989.6 1,386,989.6 1,386,989.6 1,386,989.6 1,386,989.6 1,386,989.6 1,386,989.6 1,386,989.6 1,386,989.6 1,386,989.6 1,386,989 |                      | 2013        | 2014      | 2015      | 2016      | 2017      | 2018      | 2019      | 2020      | 2021      | 2022      | 2023      |
|--------------------------------------------------------------------------------------------------------------------------------------------------------------------------------------------------------------------------------------------------------------------------------------------------------------------------------------------------------------------------------------------------------------------------------------------------------------------------------------------------------------------------------------------------------------------------------------------------------------------------------------------------------------------------------------------------------------------------------------------------------------------------------------------------------------------------------------------------------------------------------------------------------------------------------------------------------------------------------------------------------------------------------------------------------------------------------------------------------------------------------------------------------------------------------------------------------------------------------------------------------------------------------------------------------------------------------------------------------------------------------------------------------------------------------------------------------------------------------------------------------------------------------------------------------------------------------------------------------------------------------------------------------------------------------------------------------------------------------------------------------------------------------------------------------------------------------------------------------------------------------------------------------------------------------------------------------------------------------------------------------------------------------------------------------------------------------------------------------------------------------|----------------------|-------------|-----------|-----------|-----------|-----------|-----------|-----------|-----------|-----------|-----------|-----------|
| UGF 649,618.9 432,761.2 455,500.3 429,698.1 426,198.1 427,198.1 427,198.1 428,498.1 428,498.1 429,498.1 429,498.1 DOF 69,053.3 69,011.9 69,011.9 69,011.9 69,011.9 69,011.9 69,011.9 69,011.9 69,011.9 69,011.9 69,011.9 69,011.9 69,011.9 69,011.9 69,011.9 69,011.9 69,011.9 69,011.9 69,011.9 69,011.9 69,011.9 69,011.9 69,011.9 69,011.9 69,011.9 69,011.9 69,011.9 69,011.9 69,011.9 69,011.9 69,011.9 69,011.9 69,011.9 69,011.9 69,011.9 69,011.9 69,011.9 69,011.9 69,011.9 69,011.9 69,011.9 69,011.9 69,011.9 69,011.9 69,011.9 69,011.9 69,011.9 69,011.9 69,011.9 69,011.9 69,011.9 69,011.9 69,011.9 69,011.9 69,011.9 69,011.9 69,011.9 69,011.9 69,011.9 69,011.9 69,011.9 69,011.9 69,011.9 69,011.9 69,011.9 69,011.9 69,011.9 69,011.9 69,011.9 69,011.9 69,011.9 69,011.9 69,011.9 69,011.9 69,011.9 69,011.9 69,011.9 69,011.9 69,011.9 69,011.9 69,011.9 69,011.9 69,011.9 69,011.9 69,011.9 69,011.9 69,011.9 69,011.9 69,011.9 69,011.9 69,011.9 69,011.9 69,011.9 69,011.9 69,011.9 69,011.9 69,011.9 69,011.9 69,011.9 69,011.9 69,011.9 69,011.9 69,011.9 69,011.9 69,011.9 69,011.9 69,011.9 69,011.9 69,011.9 69,011.9 69,011.9 69,011.9 69,011.9 69,011.9 69,011.9 69,011.9 69,011.9 69,011.9 69,011.9 69,011.9 69,011.9 69,011.9 69,011.9 69,011.9 69,011.9 69,011.9 69,011.9 69,011.9 69,011.9 69,011.9 69,011.9 69,011.9 69,011.9 69,011.9 69,011.9 69,011.9 69,011.9 69,011.9 69,011.9 69,011.9 69,011.9 69,011.9 69,011.9 69,011.9 69,011.9 69,011.9 69,011.9 69,011.9 69,011.9 69,011.9 69,011.9 69,011.9 69,011.9 69,011.9 69,011.9 69,011.9 69,011.9 69,011.9 69,011.9 69,011.9 69,011.9 69,011.9 69,011.9 69,011.9 69,011.9 69,011.9 69,011.9 69,011.9 69,011.9 69,011.9 69,011.9 69,011.9 69,011.9 69,011.9 69,011.9 69,011.9 69,011.9 69,011.9 69,011.9 69,011.9 69,011.9 69,011.9 69,011.9 69,011.9 69,011.9 69,011.9 69,011.9 69,011.9 69,011.9 69,011.9 69,011.9 69,011.9 69,011.9 69,011.9 69,011.9 69,011.9 69,011.9 69,011.9 69,011.9 69,011.9 69,011.9 69,011.9 69,011.9 69,011.9 69,011.9 69,011.9 69,011.9 69,011.9 69,011.9 69,011.9 69,011.9 69,011.9 69,011.9 69,011.9 69 |                      |             |           |           |           |           |           |           |           |           |           |           |
| DGF   69,053.3   69,011.9   69,011.9   69,011.9   69,011.9   69,011.9   69,011.9   69,011.9   69,011.9   69,011.9   69,011.9   69,011.9   69,011.9   69,011.9   69,011.9   69,011.9   69,011.9   69,011.9   69,011.9   69,011.9   69,011.9   69,011.9   69,011.9   69,011.9   69,011.9   69,011.9   69,011.9   69,011.9   69,011.9   69,011.9   69,011.9   69,011.9   69,011.9   69,011.9   69,011.9   69,011.9   69,011.9   69,011.9   69,011.9   69,011.9   69,011.9   69,011.9   69,011.9   69,011.9   69,011.9   69,011.9   69,011.9   69,011.9   69,011.9   69,011.9   69,011.9   69,011.9   69,011.9   69,011.9   69,011.9   69,011.9   69,011.9   69,011.9   69,011.9   69,011.9   69,011.9   69,011.9   69,011.9   69,011.9   69,011.9   69,011.9   69,011.9   69,011.9   69,011.9   69,011.9   69,011.9   69,011.9   69,011.9   69,011.9   69,011.9   69,011.9   69,011.9   69,011.9   69,011.9   69,011.9   69,011.9   69,011.9   69,011.9   69,011.9   69,011.9   69,011.9   69,011.9   69,011.9   69,011.9   69,011.9   69,011.9   69,011.9   69,011.9   69,011.9   69,011.9   69,011.9   69,011.9   69,011.9   69,011.9   69,011.9   69,011.9   69,011.9   69,011.9   69,011.9   69,011.9   69,011.9   69,011.9   69,011.9   69,011.9   69,011.9   69,011.9   69,011.9   69,011.9   69,011.9   69,011.9   69,011.9   69,011.9   69,011.9   69,011.9   69,011.9   69,011.9   69,011.9   69,011.9   69,011.9   69,011.9   69,011.9   69,011.9   69,011.9   69,011.9   69,011.9   69,011.9   69,011.9   69,011.9   69,011.9   69,011.9   69,011.9   69,011.9   69,011.9   69,011.9   69,011.9   69,011.9   69,011.9   69,011.9   69,011.9   69,011.9   69,011.9   69,011.9   69,011.9   69,011.9   69,011.9   69,011.9   69,011.9   69,011.9   69,011.9   69,011.9   69,011.9   69,011.9   69,011.9   69,011.9   69,011.9   69,011.9   69,011.9   69,011.9   69,011.9   69,011.9   69,011.9   69,011.9   69,011.9   69,011.9   69,011.9   69,011.9   69,011.9   69,011.9   69,011.9   69,011.9   69,011.9   69,011.9   69,011.9   69,011.9   69,011.9   69,011.9   69,011.9   69,011.9   69,011.9   69,011.9   69,   |                      |             |           | <u> </u>  |           |           |           |           |           |           |           | <u> </u>  |
| OTHER 565,056.0 316,004.1 310,338.6 310,730.0 310,218.2 310,715.4 310,295.9 309,985.0 309,985.0 309,985.0 309,985.0 309,985.0 665,757.3 779,434.9 678,041.0 578,049.6 578,561.4 578,064.2 578,483.7 578,494.6 578,494.6 578,494.6 578,494.6 578,494.6 578,494.6 578,494.6 578,494.6 578,494.6 578,494.6 578,494.6 578,494.6 578,494.6 578,494.6 578,494.6 578,494.6 578,494.6 578,494.6 578,494.6 578,494.6 578,494.6 578,494.6 578,494.6 578,494.6 578,494.6 578,494.6 578,494.6 578,494.6 578,494.6 578,494.6 578,494.6 578,494.6 578,494.6 578,494.6 578,494.6 578,494.6 578,494.6 578,494.6 578,494.6 578,494.6 578,494.6 578,494.6 578,494.6 578,494.6 578,494.6 578,494.6 578,494.6 578,494.6 578,494.6 578,494.6 578,494.6 578,494.6 578,494.6 578,494.6 578,494.6 578,494.6 578,494.6 578,494.6 578,494.6 578,494.6 578,494.6 578,494.6 578,494.6 578,494.6 578,494.6 578,494.6 578,494.6 578,494.6 578,494.6 578,494.6 578,494.6 578,494.6 578,494.6 578,494.6 578,494.6 578,494.6 578,494.6 578,494.6 578,494.6 578,494.6 578,494.6 578,494.6 578,494.6 578,494.6 578,494.6 578,494.6 578,494.6 578,494.6 578,494.6 578,494.6 578,494.6 578,494.6 578,494.6 578,494.6 578,494.6 578,494.6 578,494.6 578,494.6 578,494.6 578,494.6 578,494.6 578,494.6 578,494.6 578,494.6 578,494.6 578,494.6 578,494.6 578,494.6 578,494.6 578,494.6 578,494.6 578,494.6 578,494.6 578,494.6 578,494.6 578,494.6 578,494.6 578,494.6 578,494.6 578,494.6 578,494.6 578,494.6 578,494.6 578,494.6 578,494.6 578,494.6 578,494.6 578,494.6 578,494.6 578,494.6 578,494.6 578,494.6 578,494.6 578,494.6 578,494.6 578,494.6 578,494.6 578,494.6 578,494.6 578,494.6 578,494.6 578,494.6 578,494.6 578,494.6 578,494.6 578,494.6 578,494.6 578,494.6 578,494.6 578,494.6 578,494.6 578,494.6 578,494.6 578,494.6 578,494.6 578,494.6 578,494.6 578,494.6 578,494.6 578,494.6 578,494.6 578,494.6 578,494.6 578,494.6 578,494.6 578,494.6 578,494.6 578,494.6 578,494.6 578,494.6 578,494.6 578,494.6 578,494.6 578,494.6 578,494.6 578,494.6 578,494.6 578,494.6 578,494.6 578,494.6 578,494.6 578,494.6 578,494.6 578,494.6 578,494.6  | _                    | •           | •         | •         | •         | •         | •         | •         | •         | •         | •         |           |
| FED   696,757.3   779,434.9   678,041.0   578,049.6   578,561.4   578,064.2   578,483.7   578,494.6   578,494.6   578,494.6   578,494.6   578,494.6   578,494.6   578,494.6   578,494.6   578,494.6   578,494.6   578,494.6   578,494.6   578,494.6   578,494.6   578,494.6   578,494.6   578,494.6   578,494.6   578,494.6   578,494.6   578,494.6   578,494.6   578,494.6   578,494.6   578,494.6   578,494.6   578,494.6   578,494.6   578,494.6   578,494.6   578,494.6   578,494.6   578,494.6   578,494.6   578,494.6   578,494.6   578,494.6   578,494.6   578,494.6   578,494.6   578,494.6   578,494.6   578,494.6   578,494.6   578,494.6   578,494.6   578,494.6   578,494.6   578,494.6   578,494.6   578,494.6   578,494.6   578,494.6   578,494.6   578,494.6   578,494.6   578,494.6   578,494.6   578,494.6   578,494.6   578,494.6   578,494.6   578,494.6   578,494.6   578,494.6   578,494.6   578,494.6   578,494.6   578,494.6   578,494.6   578,494.6   578,494.6   578,494.6   578,494.6   578,494.6   578,494.6   578,494.6   578,494.6   578,494.6   578,494.6   578,494.6   578,494.6   578,494.6   578,494.6   578,494.6   578,494.6   578,494.6   578,494.6   578,494.6   578,494.6   578,494.6   578,494.6   578,494.6   578,494.6   578,494.6   578,494.6   578,494.6   578,494.6   578,494.6   578,494.6   578,494.6   578,494.6   578,494.6   578,494.6   578,494.6   578,494.6   578,494.6   578,494.6   578,494.6   578,494.6   578,494.6   578,494.6   578,494.6   578,494.6   578,494.6   578,494.6   578,494.6   578,494.6   578,494.6   578,494.6   578,494.6   578,494.6   578,494.6   578,494.6   578,494.6   578,494.6   578,494.6   578,494.6   578,494.6   578,494.6   578,494.6   578,494.6   578,494.6   578,494.6   578,494.6   578,494.6   578,494.6   578,494.6   578,494.6   578,494.6   578,494.6   578,494.6   578,494.6   578,494.6   578,494.6   578,494.6   578,494.6   578,494.6   578,494.6   578,494.6   578,494.6   578,494.6   578,494.6   578,494.6   578,494.6   578,494.6   578,494.6   578,494.6   578,494.6   578,494.6   578,494.6   578,494.6   578,494.6    | _                    | 69,053.3    | 69,011.9  | 69,011.9  | 69,011.9  | •         | 69,011.9  | 69,011.9  | 69,011.9  | •         | 69,011.9  |           |
| Operations         621,476.1         63,098.6         636,939.6         636,939.6         636,939.6         636,939.6         636,939.6         636,939.6         636,939.6         636,939.6         636,939.6         636,939.6         636,939.6         636,939.6         636,939.6         636,939.6         636,939.6         636,939.6         636,939.6         636,939.6         636,939.6         636,939.6         636,939.6         636,939.6         636,939.6         636,939.6         636,939.6         636,939.6         636,939.6         636,939.6         636,939.6         636,939.6         636,939.6         636,939.6         636,939.6         636,939.6         636,939.6         636,939.6         636,939.6         636,939.6         636,939.6         636,939.6         636,939.6         636,939.6         636,939.6         636,939.6         636,939.6         636,939.6         636,939.6         636,939.6         636,939.6         636,939.6         636,939.6         636,939.6         636,939.6         636,939.6         630,011.9         69,011.9         69,011.9         69,011.9         69,011.9         69,011.9         69,011.9         69,011.9         69,011.9         69,011.9         69,011.9         69,011.9         69,011.9         69,011.9         69,011.9         69,011.9         69,011.9         69,011.9         69,011.9                                                                                                                                                                                                                                                                                                                                                                                                                                                                                                                                                                                                                                                                                                                                  | OTHER_               | 565,056.0   | 316,004.1 | 310,338.6 | 310,730.0 | 310,218.2 | 310,715.4 | 310,295.9 | 309,985.0 | 309,985.0 | 309,985.0 | 309,985.0 |
| UGF         281,760.8         288,102.7         290,998.1         290,998.1         290,998.1         290,998.1         290,998.1         290,998.1         290,998.1         290,998.1         290,998.1         290,998.1         290,998.1         290,998.1         290,998.1         290,998.1         290,998.1         290,998.1         290,998.1         290,998.1         290,998.1         290,998.1         290,998.1         290,998.1         290,998.1         290,998.1         290,998.1         290,998.1         290,998.1         290,998.1         290,998.1         290,998.1         290,998.1         290,998.1         290,998.1         290,998.1         290,998.1         290,998.1         290,998.1         290,998.1         290,998.1         290,998.1         290,998.1         290,998.1         290,998.1         290,998.1         290,998.1         290,998.1         290,998.1         290,998.1         290,998.1         290,998.1         290,998.1         290,998.1         290,998.1         290,998.1         290,998.1         290,998.1         290,998.1         290,998.1         290,998.1         290,998.1         290,998.1         290,998.1         290,998.1         290,998.1         290,998.1         290,998.1         290,998.1         290,998.1         290,998.1         290,998.1         290,998.1         290,998.1         290,                                                                                                                                                                                                                                                                                                                                                                                                                                                                                                                                                                                                                                                                                                                           | FED_                 | 696,757.3   | 779,434.9 | 678,041.0 | 578,049.6 | 578,561.4 | 578,064.2 | 578,483.7 | 578,494.6 | 578,494.6 | 578,494.6 | 578,494.6 |
| DGF         69,053.3         69,011.9         69,011.9         69,011.9         69,011.9         69,011.9         69,011.9         69,011.9         69,011.9         69,011.9         69,011.9         69,011.9         69,011.9         69,011.9         69,011.9         69,011.9         69,011.9         69,011.9         69,011.9         69,011.9         69,011.9         69,011.9         69,011.9         69,011.9         69,011.9         69,011.9         69,011.9         69,011.9         69,011.9         69,011.9         69,011.9         69,011.9         69,011.9         69,011.9         69,011.9         69,011.9         69,011.9         69,011.9         69,011.9         69,011.9         69,011.9         69,011.9         69,011.9         69,011.9         69,011.9         69,011.9         69,011.9         69,011.9         69,011.9         69,011.9         69,011.9         69,011.9         69,011.9         69,011.9         69,011.9         69,011.9         69,011.9         69,011.9         69,011.9         69,011.9         69,011.9         69,011.9         69,011.9         69,011.9         69,011.9         69,011.9         69,011.9         69,011.9         69,011.9         69,011.9         69,011.9         69,011.9         69,011.9         69,011.9         69,011.9         69,011.9         69,011.9                                                                                                                                                                                                                                                                                                                                                                                                                                                                                                                                                                                                                                                                                                                                                               | Operations           | 621,476.1   | 633,098.6 | 636,939.6 | 636,939.6 | 636,939.6 | 636,939.6 | 636,939.6 | 636,939.6 | 636,939.6 | 636,939.6 | 636,939.6 |
| OTHER         266,834.3         272,139.4         273,085.0         273,085.0         273,085.0         273,085.0         273,085.0         273,085.0         273,085.0         273,085.0         273,085.0         273,085.0         273,085.0         273,085.0         273,085.0         273,085.0         273,085.0         273,085.0         273,085.0         273,085.0         273,085.0         273,085.0         273,085.0         273,085.0         273,085.0         273,085.0         273,085.0         273,085.0         273,085.0         273,085.0         273,085.0         273,085.0         273,085.0         273,085.0         273,085.0         273,085.0         273,085.0         273,085.0         273,085.0         273,085.0         273,085.0         273,085.0         273,085.0         273,085.0         273,085.0         273,085.0         273,085.0         273,085.0         273,085.0         273,085.0         273,085.0         273,085.0         273,085.0         273,085.0         273,085.0         273,085.0         273,085.0         273,085.0         273,085.0         273,085.0         0.0         0.0         0.0         0.0         0.0         0.0         0.0         0.0         0.0         0.0         0.0         0.0         0.0         0.0         0.0         0.0         0.0         0.0         0.                                                                                                                                                                                                                                                                                                                                                                                                                                                                                                                                                                                                                                                                                                                                                               | UGF                  | 281,760.8   | 288,102.7 | 290,998.1 | 290,998.1 | 290,998.1 | 290,998.1 | 290,998.1 | 290,998.1 | 290,998.1 | 290,998.1 | 290,998.1 |
| FED 3,827.7 3,844.6 3,844.6 3,844.6 3,844.6 3,844.6 3,844.6 3,844.6 3,844.6 3,844.6 3,844.6 3,844.6 3,844.6 3,844.6 3,844.6 3,844.6 3,844.6 3,844.6 3,844.6 3,844.6 3,844.6 3,844.6 3,844.6 3,844.6 3,844.6 3,844.6 3,844.6 3,844.6 3,844.6 3,844.6 3,844.6 3,844.6 3,844.6 3,844.6 3,844.6 3,844.6 3,844.6 3,844.6 3,844.6 3,844.6 3,844.6 3,844.6 3,844.6 3,844.6 3,844.6 3,844.6 3,844.6 3,844.6 3,844.6 3,844.6 3,844.6 3,844.6 3,844.6 3,844.6 3,844.6 3,844.6 3,844.6 3,844.6 3,844.6 3,844.6 3,844.6 3,844.6 3,844.6 3,844.6 3,844.6 3,844.6 3,844.6 3,844.6 3,844.6 3,844.6 3,844.6 3,844.6 3,844.6 3,844.6 3,844.6 3,844.6 3,844.6 3,844.6 3,844.6 3,844.6 3,844.6 3,844.6 3,844.6 3,844.6 3,844.6 3,844.6 3,844.6 3,844.6 3,844.6 3,844.6 3,844.6 3,844.6 3,844.6 3,844.6 3,844.6 3,844.6 3,844.6 3,844.6 3,844.6 3,844.6 3,844.6 3,844.6 3,844.6 3,844.6 3,844.6 3,844.6 3,844.6 3,844.6 3,844.6 3,844.6 3,844.6 3,844.6 3,844.6 3,844.6 3,844.6 3,844.6 3,844.6 3,844.6 3,844.6 3,844.6 3,844.6 3,844.6 3,844.6 3,844.6 3,844.6 3,844.6 3,844.6 3,844.6 3,844.6 3,844.6 3,844.6 3,844.6 3,844.6 3,844.6 3,844.6 3,844.6 3,844.6 3,844.6 3,844.6 3,844.6 3,844.6 3,844.6 3,844.6 3,844.6 3,844.6 3,844.6 3,844.6 3,844.6 3,844.6 3,844.6 3,844.6 3,844.6 3,844.6 3,844.6 3,844.6 3,844.6 3,844.6 3,844.6 3,844.6 3,844.6 3,844.6 3,844.6 3,844.6 3,844.6 3,844.6 3,844.6 3,844.6 3,844.6 3,844.6 3,844.6 3,844.6 3,844.6 3,844.6 3,844.6 3,844.6 3,844.6 3,844.6 3,844.6 3,844.6 3,844.6 3,844.6 3,844.6 3,844.6 3,844.6 3,844.6 3,844.6 3,844.6 3,844.6 3,844.6 3,844.6 3,844.6 3,844.6 3,844.6 3,844.6 3,844.6 3,844.6 3,844.6 3,844.6 3,844.6 3,844.6 3,844.6 3,844.6 3,844.6 3,844.6 3,844.6 3,844.6 3,844.6 3,844.6 3,844.6 3,844.6 3,844.6 3,844.6 3,844.6 3,844.6 3,844.6 3,844.6 3,844.6 3,844.6 3,844.6 3,844.6 3,844.6 3,844.6 3,844.6 3,844.6 3,844.6 3,844.6 3,844.6 3,844.6 3,844.6 3,844.6 3,844.6 3,844.6 3,844.6 3,844.6 3,844.6 3,844.6 3,844.6 3,844.6 3,844.6 3,844.6 3,844.6 3,844.6 3,844.6 3,844.6 3,844.6 3,844.6 3,844.6 3,844.6 3,844.6 3,844.6 3,844.6 3,844.6 3,844.6 3,844.6 3,844.6 3, | DGF                  | 69,053.3    | 69,011.9  | 69,011.9  | 69,011.9  | 69,011.9  | 69,011.9  | 69,011.9  | 69,011.9  | 69,011.9  | 69,011.9  | 69,011.9  |
| Formula Programs 0.0 0.0 0.0 0.0 0.0 0.0 0.0 0.0 0.0 0.                                                                                                                                                                                                                                                                                                                                                                                                                                                                                                                                                                                                                                                                                                                                                                                                                                                                                                                                                                                                                                                                                                                                                                                                                                                                                                                                                                                                                                                                                                                                                                                                                                                                                                                                                                                                                                                                                                                                                                                                                                                                        | OTHER                | 266,834.3   | 272,139.4 | 273,085.0 | 273,085.0 | 273,085.0 | 273,085.0 | 273,085.0 | 273,085.0 | 273,085.0 | 273,085.0 | 273,085.0 |
| UGF                                                                                                                                                                                                                                                                                                                                                                                                                                                                                                                                                                                                                                                                                                                                                                                                                                                                                                                                                                                                                                                                                                                                                                                                                                                                                                                                                                                                                                                                                                                                                                                                                                                                                                                                                                                                                                                                                                                                                                                                                                                                                                                            | FED                  | 3,827.7     | 3,844.6   | 3,844.6   | 3,844.6   | 3,844.6   | 3,844.6   | 3,844.6   | 3,844.6   | 3,844.6   | 3,844.6   | 3,844.6   |
| UGF 0.0 0.0 0.0 0.0 0.0 0.0 0.0 0.0 0.0 0.                                                                                                                                                                                                                                                                                                                                                                                                                                                                                                                                                                                                                                                                                                                                                                                                                                                                                                                                                                                                                                                                                                                                                                                                                                                                                                                                                                                                                                                                                                                                                                                                                                                                                                                                                                                                                                                                                                                                                                                                                                                                                     | _                    |             |           |           |           |           |           |           |           |           |           |           |
| DGF         0.0         0.0         0.0         0.0         0.0         0.0         0.0         0.0         0.0         0.0         0.0         0.0         0.0         0.0         0.0         0.0         0.0         0.0         0.0         0.0         0.0         0.0         0.0         0.0         0.0         0.0         0.0         0.0         0.0         0.0         0.0         0.0         0.0         0.0         0.0         0.0         0.0         0.0         0.0         0.0         0.0         0.0         0.0         0.0         0.0         0.0         0.0         0.0         0.0         0.0         0.0         0.0         0.0         0.0         0.0         0.0         0.0         0.0         0.0         0.0         0.0         0.0         0.0         0.0         0.0         0.0         0.0         0.0         0.0         0.0         0.0         0.0         0.0         0.0         0.0         0.0         0.0         0.0         0.0         0.0         0.0         0.0         0.0         0.0         0.0         0.0         0.0         0.0         0.0         0.0         0.0         0.0         0.0         0.0         0.0         0.0 <td>Formula Programs</td> <td>0.0</td>                                                                                                                                                                                                                                                                                                                                                                                                                                                                                                                                                                                                                                                                                                                                                   | Formula Programs     | 0.0         | 0.0       | 0.0       | 0.0       | 0.0       | 0.0       | 0.0       | 0.0       | 0.0       | 0.0       | 0.0       |
| OTHER FED         0.0         0.0         0.0         0.0         0.0         0.0         0.0         0.0         0.0         0.0         0.0         0.0         0.0         0.0         0.0         0.0         0.0         0.0         0.0         0.0         0.0         0.0         0.0         0.0         0.0         0.0         0.0         0.0         0.0         0.0         0.0         0.0         0.0         0.0         0.0         0.0         0.0         0.0         0.0         0.0         0.0         0.0         0.0         0.0         0.0         0.0         0.0         0.0         0.0         0.0         0.0         0.0         0.0         0.0         0.0         0.0         0.0         0.0         0.0         0.0         0.0         0.0         0.0         0.0         0.0         0.0         0.0         0.0         0.0         0.0         0.0         0.0         0.0         0.0         0.0         0.0         0.0         0.0         0.0         0.0         0.0         0.0         0.0         0.0         0.0         0.0         0.0         0.0         0.0         0.0         0.0         0.0         0.0         0.0         0.0         0                                                                                                                                                                                                                                                                                                                                                                                                                                                                                                                                                                                                                                                                                                                                                                                                                                                                                                                        | UGF                  | 0.0         | 0.0       | 0.0       | 0.0       | 0.0       | 0.0       | 0.0       | 0.0       | 0.0       | 0.0       | 0.0       |
| Non-formula Programs   621,476.1   633,098.6   636,939.6   636,939.6   636,939.6   636,939.6   636,939.6   636,939.6   636,939.6   636,939.6   636,939.6   636,939.6   636,939.6   636,939.6   636,939.6   636,939.6   636,939.6   636,939.6   636,939.6   636,939.6   636,939.6   636,939.6   636,939.6   636,939.6   636,939.6   636,939.6   636,939.6   636,939.6   636,939.6   636,939.6   636,939.6   636,939.6   636,939.6   636,939.6   636,939.6   636,939.6   636,939.6   636,939.6   636,939.6   636,939.6   636,939.6   636,939.6   636,939.6   636,939.6   636,939.6   636,939.6   636,939.6   636,939.6   636,939.6   636,939.6   636,939.6   636,939.6   636,939.6   636,939.6   636,939.6   636,939.6   636,939.6   636,939.6   636,939.6   636,939.6   636,939.6   636,939.6   636,939.6   636,939.6   636,939.6   636,939.6   636,939.6   636,939.6   636,939.6   636,939.6   636,939.6   636,939.6   636,939.6   636,939.6   636,939.6   636,939.6   636,939.6   636,939.6   636,939.6   636,939.6   636,939.6   636,939.6   636,939.6   636,939.6   636,939.6   636,939.6   636,939.6   636,939.6   636,939.6   636,939.6   636,939.6   636,939.6   636,939.6   636,939.6   636,939.6   636,939.6   636,939.6   636,939.6   636,939.6   636,939.6   636,939.6   636,939.6   636,939.6   636,939.6   636,939.6   636,939.6   636,939.6   636,939.6   636,939.6   636,939.6   636,939.6   636,939.6   636,939.6   636,939.6   636,939.6   636,939.6   636,939.6   636,939.6   636,939.6   636,939.6   636,939.6   636,939.6   636,939.6   636,939.6   636,939.6   636,939.6   636,939.6   636,939.6   636,939.6   636,939.6   636,939.6   636,939.6   636,939.6   636,939.6   636,939.6   636,939.6   636,939.6   636,939.6   636,939.6   636,939.6   636,939.6   636,939.6   636,939.6   636,939.6   636,939.6   636,939.6   636,939.6   636,939.6   636,939.6   636,939.6   636,939.6   636,939.6   636,939.6   636,939.6   636,939.6   636,939.6   636,939.6   636,939.6   636,939.6   636,939.6   636,939.6   636,939.6   636,939.6   636,939.6   636,939.6   636,939.6   636,939.6   636,939.6   636,9   | DGF                  | 0.0         | 0.0       | 0.0       | 0.0       | 0.0       | 0.0       | 0.0       | 0.0       | 0.0       | 0.0       | 0.0       |
| Non-formula Programs 621,476.1 633,098.6 636,939.6 636,939.6 636,939.6 636,939.6 636,939.6 636,939.6 636,939.6 636,939.6 636,939.6 636,939.6 636,939.6 636,939.6 636,939.6 636,939.6 636,939.6 636,939.6 636,939.6 636,939.6 636,939.6 636,939.6 636,939.6 636,939.6 636,939.6 636,939.6 636,939.6 636,939.6 636,939.6 636,939.6 636,939.6 636,939.6 636,939.6 636,939.6 636,939.6 636,939.6 636,939.6 636,939.6 636,939.6 636,939.6 636,939.6 636,939.6 636,939.6 636,939.6 636,939.6 636,939.6 636,939.6 636,939.6 636,939.6 636,939.6 636,939.6 636,939.6 636,939.6 636,939.6 636,939.6 636,939.6 636,939.6 636,939.6 636,939.6 636,939.6 636,939.6 636,939.6 636,939.6 636,939.6 636,939.6 636,939.6 636,939.6 636,939.6 636,939.6 636,939.6 636,939.6 636,939.6 636,939.6 636,939.6 636,939.6 636,939.6 636,939.6 636,939.6 636,939.6 636,939.6 636,939.6 636,939.6 636,939.6 636,939.6 636,939.6 636,939.6 636,939.6 636,939.6 636,939.6 636,939.6 636,939.6 636,939.6 636,939.6 636,939.6 636,939.6 636,939.6 636,939.6 636,939.6 636,939.6 636,939.6 636,939.6 636,939.6 636,939.6 636,939.6 636,939.6 636,939.6 636,939.6 636,939.6 636,939.6 636,939.6 636,939.6 636,939.6 636,939.6 636,939.6 636,939.6 636,939.6 636,939.6 636,939.6 636,939.6 636,939.6 636,939.6 636,939.6 636,939.6 636,939.6 636,939.6 636,939.6 636,939.6 636,939.6 636,939.6 636,939.6 636,939.6 636,939.6 636,939.6 636,939.6 636,939.6 636,939.6 636,939.6 636,939.6 636,939.6 636,939.6 636,939.6 636,939.6 636,939.6 636,939.6 636,939.6 636,939.6 636,939.6 636,939.6 636,939.6 636,939.6 636,939.6 636,939.6 636,939.6 636,939.6 636,939.6 636,939.6 636,939.6 636,939.6 636,939.6 636,939.6 636,939.6 636,939.6 636,939.6 636,939.6 636,939.6 636,939.6 636,939.6 636,939.6 636,939.6 636,939.6 636,939.6 636,939.6 636,939.6 636,939.6 636,939.6 636,939.6 636,939.6 636,939.6 636,939.6 636,939.6 636,939.6 636,939.6 636,939.6 636,939.6 636,939.6 636,939.6 636,939.6 636,939.6 636,939.6 636,939.6 636,939.6 636,939.6 636,939.6 636,939.6 636,939.6 636,939.6 636,939.6 636,939.6 636,939.6 636,939.6 636,939.6 636,939.6 636,9 | OTHER                | 0.0         | 0.0       | 0.0       | 0.0       | 0.0       | 0.0       | 0.0       | 0.0       | 0.0       | 0.0       | 0.0       |
| UGF 281,760.8 288,102.7 290,998.1 290,998.1 290,998.1 290,998.1 290,998.1 290,998.1 290,998.1 290,998.1 290,998.1 290,998.1 290,998.1 290,998.1 290,998.1 290,998.1 290,998.1 290,998.1 290,998.1 290,998.1 290,998.1 290,998.1 290,998.1 290,998.1 290,998.1 290,998.1 290,998.1 290,998.1 290,998.1 290,998.1 290,998.1 290,998.1 290,998.1 290,998.1 290,998.1 290,998.1 290,998.1 290,998.1 290,998.1 290,998.1 290,998.1 290,998.1 290,998.1 290,998.1 290,998.1 290,998.1 290,998.1 290,998.1 290,998.1 290,998.1 290,998.1 290,998.1 290,998.1 290,998.1 290,998.1 290,998.1 290,998.1 290,998.1 290,998.1 290,998.1 290,998.1 290,998.1 290,998.1 290,998.1 290,998.1 290,998.1 290,998.1 290,998.1 290,998.1 290,998.1 290,998.1 290,998.1 290,998.1 290,998.1 290,998.1 290,998.1 290,998.1 290,998.1 290,998.1 290,998.1 290,998.1 290,998.1 290,998.1 290,998.1 290,998.1 290,998.1 290,998.1 290,998.1 290,998.1 290,998.1 290,998.1 290,998.1 290,998.1 290,998.1 290,998.1 290,998.1 290,998.1 290,998.1 290,998.1 290,998.1 290,998.1 290,998.1 290,998.1 290,998.1 290,998.1 290,998.1 290,998.1 290,998.1 290,998.1 290,998.1 290,998.1 290,998.1 290,998.1 290,998.1 290,998.1 290,998.1 290,998.1 290,998.1 290,998.1 290,998.1 290,998.1 290,998.1 290,998.1 290,998.1 290,998.1 290,998.1 290,998.1 290,998.1 290,998.1 290,998.1 290,998.1 290,998.1 290,998.1 290,998.1 290,998.1 290,998.1 290,998.1 290,998.1 290,998.1 290,998.1 290,998.1 290,998.1 290,998.1 290,998.1 290,998.1 290,998.1 290,998.1 290,998.1 290,998.1 290,998.1 290,998.1 290,998.1 290,998.1 290,998.1 290,998.1 290,998.1 290,998.1 290,998.1 290,998.1 290,998.1 290,998.1 290,998.1 290,998.1 290,998.1 290,998.1 290,998.1 290,998.1 290,998.1 290,998.1 290,998.1 290,998.1 290,998.1 290,998.1 290,998.1 290,998.1 290,998.1 290,998.1 290,998.1 290,998.1 290,998.1 290,998.1 290,998.1 290,998.1 290,998.1 290,998.1 290,998.1 290,998.1 290,998.1 290,998.1 290,998.1 290,998.1 290,998.1 290,998.1 290,998.1 290,998.1 290,998.1 290,998.1 290,998.1 290,998.1 290,998.1 290,998.1 290,998.1 290,998.1 290,998.1 29 | FED                  | 0.0         | 0.0       | 0.0       | 0.0       | 0.0       | 0.0       | 0.0       | 0.0       | 0.0       | 0.0       | 0.0       |
| UGF 281,760.8 288,102.7 290,998.1 290,998.1 290,998.1 290,998.1 290,998.1 290,998.1 290,998.1 290,998.1 290,998.1 290,998.1 290,998.1 290,998.1 290,998.1 290,998.1 290,998.1 290,998.1 290,998.1 290,998.1 290,998.1 290,998.1 290,998.1 290,998.1 290,998.1 290,998.1 290,998.1 290,998.1 290,998.1 290,998.1 290,998.1 290,998.1 290,998.1 290,998.1 290,998.1 290,998.1 290,998.1 290,998.1 290,998.1 290,998.1 290,998.1 290,998.1 290,998.1 290,998.1 290,998.1 290,998.1 290,998.1 290,998.1 290,998.1 290,998.1 290,998.1 290,998.1 290,998.1 290,998.1 290,998.1 290,998.1 290,998.1 290,998.1 290,998.1 290,998.1 290,998.1 290,998.1 290,998.1 290,998.1 290,998.1 290,998.1 290,998.1 290,998.1 290,998.1 290,998.1 290,998.1 290,998.1 290,998.1 290,998.1 290,998.1 290,998.1 290,998.1 290,998.1 290,998.1 290,998.1 290,998.1 290,998.1 290,998.1 290,998.1 290,998.1 290,998.1 290,998.1 290,998.1 290,998.1 290,998.1 290,998.1 290,998.1 290,998.1 290,998.1 290,998.1 290,998.1 290,998.1 290,998.1 290,998.1 290,998.1 290,998.1 290,998.1 290,998.1 290,998.1 290,998.1 290,998.1 290,998.1 290,998.1 290,998.1 290,998.1 290,998.1 290,998.1 290,998.1 290,998.1 290,998.1 290,998.1 290,998.1 290,998.1 290,998.1 290,998.1 290,998.1 290,998.1 290,998.1 290,998.1 290,998.1 290,998.1 290,998.1 290,998.1 290,998.1 290,998.1 290,998.1 290,998.1 290,998.1 290,998.1 290,998.1 290,998.1 290,998.1 290,998.1 290,998.1 290,998.1 290,998.1 290,998.1 290,998.1 290,998.1 290,998.1 290,998.1 290,998.1 290,998.1 290,998.1 290,998.1 290,998.1 290,998.1 290,998.1 290,998.1 290,998.1 290,998.1 290,998.1 290,998.1 290,998.1 290,998.1 290,998.1 290,998.1 290,998.1 290,998.1 290,998.1 290,998.1 290,998.1 290,998.1 290,998.1 290,998.1 290,998.1 290,998.1 290,998.1 290,998.1 290,998.1 290,998.1 290,998.1 290,998.1 290,998.1 290,998.1 290,998.1 290,998.1 290,998.1 290,998.1 290,998.1 290,998.1 290,998.1 290,998.1 290,998.1 290,998.1 290,998.1 290,998.1 290,998.1 290,998.1 290,998.1 290,998.1 290,998.1 290,998.1 290,998.1 290,998.1 290,998.1 290,998.1 290,998.1 290,998.1 29 | Non-formula Programs | 621.476.1   | 633.098.6 | 636,939.6 | 636.939.6 | 636.939.6 | 636.939.6 | 636.939.6 | 636.939.6 | 636.939.6 | 636.939.6 | 636.939.6 |
| OTHER         266,834.3         272,139.4         273,085.0         273,085.0         273,085.0         273,085.0         273,085.0         273,085.0         273,085.0         273,085.0         273,085.0         273,085.0         273,085.0         273,085.0         273,085.0         273,085.0         273,085.0         273,085.0         273,085.0         273,085.0         273,085.0         273,085.0         273,085.0         273,085.0         273,085.0         273,085.0         273,085.0         273,085.0         273,085.0         273,085.0         273,085.0         273,085.0         273,085.0         273,085.0         273,085.0         273,085.0         273,085.0         273,085.0         273,085.0         273,085.0         273,085.0         273,085.0         273,085.0         273,085.0         273,085.0         273,085.0         273,085.0         273,085.0         273,085.0         273,085.0         273,085.0         273,085.0         273,085.0         273,085.0         273,085.0         273,085.0         273,085.0         273,085.0         273,085.0         273,085.0         273,085.0         273,085.0         273,085.0         273,085.0         273,085.0         273,085.0         273,085.0         273,085.0         273,085.0         273,085.0         273,085.0         273,085.0         273,085.0         273,085.0         27                                                                                                                                                                                                                                                                                                                                                                                                                                                                                                                                                                                                                                                                                                                           |                      | •           | •         | 290,998.1 | 290,998.1 | 290,998.1 | •         | 290,998.1 |           | •         | •         | •         |
| OTHER         266,834.3         272,139.4         273,085.0         273,085.0         273,085.0         273,085.0         273,085.0         273,085.0         273,085.0         273,085.0         273,085.0         273,085.0         273,085.0         273,085.0         273,085.0         273,085.0         273,085.0         273,085.0         273,085.0         273,085.0         273,085.0         273,085.0         273,085.0         273,085.0         273,085.0         273,085.0         273,085.0         273,085.0         273,085.0         273,085.0         273,085.0         273,085.0         273,085.0         273,085.0         273,085.0         273,085.0         273,085.0         273,085.0         273,085.0         273,085.0         273,085.0         273,085.0         273,085.0         273,085.0         273,085.0         273,085.0         273,085.0         273,085.0         273,085.0         273,085.0         273,085.0         273,085.0         273,085.0         273,085.0         273,085.0         273,085.0         273,085.0         273,085.0         273,085.0         273,085.0         273,085.0         273,085.0         273,085.0         273,085.0         273,085.0         273,085.0         273,085.0         273,085.0         273,085.0         273,085.0         273,085.0         273,085.0         273,085.0         273,085.0         27                                                                                                                                                                                                                                                                                                                                                                                                                                                                                                                                                                                                                                                                                                                           | DGF                  | 69.053.3    | 69.011.9  | 69.011.9  | 69.011.9  | 69.011.9  | 69.011.9  | 69.011.9  | 69.011.9  | 69.011.9  | 69.011.9  | 69.011.9  |
| FED         3,827.7         3,844.6         3,844.6         3,844.6         3,844.6         3,844.6         3,844.6         3,844.6         3,844.6         3,844.6         3,844.6         3,844.6         3,844.6         3,844.6         3,844.6         3,844.6         3,844.6         3,844.6         3,844.6         3,844.6         3,844.6         3,844.6         3,844.6         3,844.6         3,844.6         3,844.6         3,844.6         3,844.6         3,844.6         3,844.6         3,844.6         3,844.6         3,844.6         3,844.6         3,844.6         3,844.6         3,844.6         3,844.6         3,844.6         3,844.6         3,844.6         3,844.6         3,844.6         3,844.6         3,844.6         3,844.6         3,844.6         3,844.6         3,844.6         3,844.6         3,844.6         3,844.6         3,844.6         3,844.6         3,844.6         3,844.6         3,844.6         3,844.6         3,844.6         3,844.6         3,844.6         3,844.6         3,844.6         3,844.6         3,844.6         3,844.6         3,844.6         3,844.6         3,844.6         3,844.6         3,844.6         3,844.6         3,844.6         3,844.6         3,844.6         3,844.6         3,844.6         3,844.6         3,844.6         3,844.6         3,                                                                                                                                                                                                                                                                                                                                                                                                                                                                                                                                                                                                                                                                                                                                                                                 | OTHER                | •           | •         | •         | •         | •         | •         |           | •         | •         | •         |           |
| UGF         367,858.1         144,658.5         164,502.2         138,700.0         135,200.0         136,200.0         136,200.0         137,500.0         137,500.0         138,500.0         138,500.0           DGF         0.0         0.0         0.0         0.0         0.0         0.0         0.0         0.0         0.0         0.0         0.0         0.0         0.0         0.0         0.0         0.0         0.0         0.0         0.0         0.0         0.0         0.0         0.0         0.0         0.0         0.0         0.0         0.0         0.0         0.0         0.0         0.0         0.0         0.0         0.0         0.0         0.0         0.0         0.0         0.0         0.0         0.0         0.0         0.0         0.0         0.0         0.0         0.0         0.0         0.0         0.0         0.0         0.0         0.0         0.0         0.0         0.0         0.0         0.0         0.0         0.0         0.0         0.0         0.0         0.0         0.0         0.0         0.0         0.0         0.0         0.0         0.0         0.0         0.0         0.0         0.0         0.0         0.0         0.0         0.0 <td>FED</td> <td>•</td> <td>•</td> <td>3,844.6</td> <td>3,844.6</td> <td>3,844.6</td> <td>3,844.6</td> <td>3,844.6</td> <td>3,844.6</td> <td>3,844.6</td> <td>3,844.6</td> <td></td>                                                                                                                                                                                                                                                                                                                                                                                                                                                                                                                                                                                                                                                                                                                   | FED                  | •           | •         | 3,844.6   | 3,844.6   | 3,844.6   | 3,844.6   | 3,844.6   | 3,844.6   | 3,844.6   | 3,844.6   |           |
| UGF         367,858.1         144,658.5         164,502.2         138,700.0         135,200.0         136,200.0         136,200.0         137,500.0         137,500.0         138,500.0         138,500.0           DGF         0.0         0.0         0.0         0.0         0.0         0.0         0.0         0.0         0.0         0.0         0.0         0.0         0.0         0.0         0.0         0.0         0.0         0.0         0.0         0.0         0.0         0.0         0.0         0.0         0.0         0.0         0.0         0.0         0.0         0.0         0.0         0.0         0.0         0.0         0.0         0.0         0.0         0.0         0.0         0.0         0.0         0.0         0.0         0.0         0.0         0.0         0.0         0.0         0.0         0.0         0.0         0.0         0.0         0.0         0.0         0.0         0.0         0.0         0.0         0.0         0.0         0.0         0.0         0.0         0.0         0.0         0.0         0.0         0.0         0.0         0.0         0.0         0.0         0.0         0.0         0.0         0.0         0.0         0.0         0.0 <td></td>                                                                                                                                                                                                                                                                                                                                                                                                                                                                                                                                                                                                                                                                                                                                                                                |                      |             |           |           |           |           |           |           |           |           |           |           |
| DGF         0.0         0.0         0.0         0.0         0.0         0.0         0.0         0.0         0.0         0.0         0.0         0.0         0.0         0.0         0.0         0.0         0.0         0.0         0.0         0.0         0.0         0.0         0.0         0.0         0.0         0.0         0.0         0.0         0.0         0.0         0.0         0.0         0.0         0.0         0.0         0.0         0.0         0.0         0.0         0.0         0.0         0.0         0.0         0.0         0.0         0.0         0.0         0.0         0.0         0.0         0.0         0.0         0.0         0.0         0.0         0.0         0.0         0.0         0.0         0.0         0.0         0.0         0.0         0.0         0.0         0.0         0.0         0.0         0.0         0.0         0.0         0.0         0.0         0.0         0.0         0.0         0.0         0.0         0.0         0.0         0.0         0.0         0.0         0.0         0.0         0.0         0.0         0.0         0.0         0.0         0.0         0.0         0.0         0.0         0.0         0.0 <td>Capital</td> <td>1,359,009.4</td> <td>964,113.5</td> <td>875,952.2</td> <td>750,550.0</td> <td>747,050.0</td> <td>748,050.0</td> <td>748,050.0</td> <td>749,050.0</td> <td>749,050.0</td> <td>750,050.0</td> <td>750,050.0</td>                                                                                                                                                                                                                                                                                                                                                                                                                                                                                                                                                                                                                                                                                        | Capital              | 1,359,009.4 | 964,113.5 | 875,952.2 | 750,550.0 | 747,050.0 | 748,050.0 | 748,050.0 | 749,050.0 | 749,050.0 | 750,050.0 | 750,050.0 |
| OTHER 298,221.7 43,864.7 37,253.6 37,645.0 37,133.2 37,630.4 37,210.9 36,900.0 36,900.0 36,900.0 36,900.0                                                                                                                                                                                                                                                                                                                                                                                                                                                                                                                                                                                                                                                                                                                                                                                                                                                                                                                                                                                                                                                                                                                                                                                                                                                                                                                                                                                                                                                                                                                                                                                                                                                                                                                                                                                                                                                                                                                                                                                                                      | UGF_                 | 367,858.1   | 144,658.5 | 164,502.2 | 138,700.0 | 135,200.0 | 136,200.0 | 136,200.0 | 137,500.0 | 137,500.0 | 138,500.0 | 138,500.0 |
|                                                                                                                                                                                                                                                                                                                                                                                                                                                                                                                                                                                                                                                                                                                                                                                                                                                                                                                                                                                                                                                                                                                                                                                                                                                                                                                                                                                                                                                                                                                                                                                                                                                                                                                                                                                                                                                                                                                                                                                                                                                                                                                                | DGF                  | 0.0         | 0.0       | 0.0       | 0.0       | 0.0       | 0.0       | 0.0       | 0.0       | 0.0       | 0.0       | 0.0       |
| FED 692,929.6 775,590.3 674,196.4 574,205.0 574,716.8 574,219.6 574,639.1 574,650.0 574,650.0 574,650.0 574,650.0                                                                                                                                                                                                                                                                                                                                                                                                                                                                                                                                                                                                                                                                                                                                                                                                                                                                                                                                                                                                                                                                                                                                                                                                                                                                                                                                                                                                                                                                                                                                                                                                                                                                                                                                                                                                                                                                                                                                                                                                              | OTHER                | 298,221.7   | 43,864.7  | 37,253.6  | 37,645.0  | 37,133.2  | 37,630.4  | 37,210.9  | 36,900.0  | 36,900.0  | 36,900.0  | 36,900.0  |
|                                                                                                                                                                                                                                                                                                                                                                                                                                                                                                                                                                                                                                                                                                                                                                                                                                                                                                                                                                                                                                                                                                                                                                                                                                                                                                                                                                                                                                                                                                                                                                                                                                                                                                                                                                                                                                                                                                                                                                                                                                                                                                                                | FED                  | 692,929.6   | 775,590.3 | 674,196.4 | 574,205.0 | 574,716.8 | 574,219.6 | 574,639.1 | 574,650.0 | 574,650.0 | 574,650.0 | 574,650.0 |