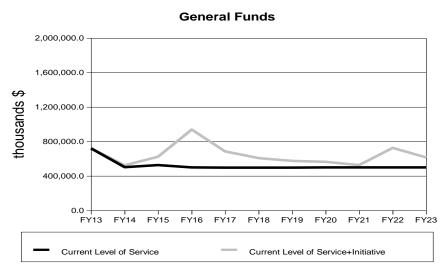

# Current Level of Service Budget Summary (thousands \$)

| Total Appropriations 1,980,485.5 1,597,212.1 1,512,891.8 1,387,489.6 1,383,989.6 1,384,989.6 1,384,989.6 1,385,989.6 1,385,989.6 1,386,989.6 1,386,989.6 1,386,989.6 1,386,989.6 1,386,989.6 1,386,989.6 1,386,989.6 1,386,989.6 1,386,989.6 1,386,989.6 1,386,989.6 1,386,989.6 1,386,989.6 1,386,989.6 1,386,989.6 1,386,989.6 1,386,989.6 1,386,989.6 1,386,989.6 1,386,989.6 1,386,989.6 1,386,989.6 1,386,989.6 1,386,989.6 1,386,989.6 1,386,989.6 1,386,989.6 1,386,989.6 1,386,989.6 1,386,989.6 1,386,989.6 1,386,989.6 1,386,989.6 1,386,989.6 1,386,989.6 1,386,989.6 1,386,989.6 1,386,989.6 1,386,989.6 1,386,989.6 1,386,989.6 1,386,989.6 1,386,989.6 1,386,989.6 1,386,989.6 1,386,989.6 1,386,989.6 1,386,989.6 1,386,989.6 1,386,989.6 1,386,989.6 1,386,989.6 1,386,989.6 1,386,989.6 1,386,989.6 1,386,989.6 1,386,989.6 1,386,989.6 1,386,989.6 1,386,989.6 1,386,989.6 1,386,989.6 1,386,989.6 1,386,989.6 1,386,989.6 1,386,989.6 1,386,989.6 1,386,989.6 1,386,989.6 1,386,989.6 1,386,989.6 1,386,989.6 1,386,989.6 1,386,989.6 1,386,989.6 1,386,989.6 1,386,989.6 1,386,989.6 1,386,989.6 1,386,989.6 1,386,989.6 1,386,989.6 1,386,989.6 1,386,989.6 1,386,989.6 1,386,989.6 1,386,989.6 1,386,989.6 1,386,989.6 1,386,989.6 1,386,989.6 1,386,989.6 1,386,989.6 1,386,989.6 1,386,989.6 1,386,989.6 1,386,989.6 1,386,989.6 1,386,989.6 1,386,989.6 1,386,989.6 1,386,989.6 1,386,989.6 1,386,989.6 1,386,989.6 1,386,989.6 1,386,989.6 1,386,989.6 1,386,989.6 1,386,989.6 1,386,989.6 1,386,989.6 1,386,989.6 1,386,989.6 1,386,989.6 1,386,989.6 1,386,989.6 1,386,989.6 1,386,989.6 1,386,989.6 1,386,989.6 1,386,989.6 1,386,989.6 1,386,989.6 1,386,989.6 1,386,989.6 1,386,989.6 1,386,989.6 1,386,989.6 1,386,989.6 1,386,989.6 1,386,989.6 1,386,989.6 1,386,989.6 1,386,989.6 1,386,989.6 1,386,989.6 1,386,989.6 1,386,989.6 1,386,989.6 1,386,989.6 1,386,989.6 1,386,989.6 1,386,989.6 1,386,989.6 1,386,989.6 1,386,989.6 1,386,989.6 1,386,989.6 1,386,989.6 1,386,989.6 1,386,989.6 1,386,989.6 1,386,989.6 1,386,989.6 1,386,989.6 1,386,989.6 1,386,989.6 1,386,989.6 1,386,989 |                      | 2013        | 2014      | 2015      | 2016      | 2017      | 2018      | 2019      | 2020      | 2021      | 2022      | 2023      |
|--------------------------------------------------------------------------------------------------------------------------------------------------------------------------------------------------------------------------------------------------------------------------------------------------------------------------------------------------------------------------------------------------------------------------------------------------------------------------------------------------------------------------------------------------------------------------------------------------------------------------------------------------------------------------------------------------------------------------------------------------------------------------------------------------------------------------------------------------------------------------------------------------------------------------------------------------------------------------------------------------------------------------------------------------------------------------------------------------------------------------------------------------------------------------------------------------------------------------------------------------------------------------------------------------------------------------------------------------------------------------------------------------------------------------------------------------------------------------------------------------------------------------------------------------------------------------------------------------------------------------------------------------------------------------------------------------------------------------------------------------------------------------------------------------------------------------------------------------------------------------------------------------------------------------------------------------------------------------------------------------------------------------------------------------------------------------------------------------------------------------------|----------------------|-------------|-----------|-----------|-----------|-----------|-----------|-----------|-----------|-----------|-----------|-----------|
| UGF 649,618.9 432,761.2 455,500.3 429,698.1 426,198.1 427,198.1 427,198.1 428,498.1 428,498.1 429,498.1 429,498.1 DOF 69,053.3 69,011.9 69,011.9 69,011.9 69,011.9 69,011.9 69,011.9 69,011.9 69,011.9 69,011.9 69,011.9 69,011.9 69,011.9 69,011.9 69,011.9 69,011.9 69,011.9 69,011.9 69,011.9 69,011.9 69,011.9 69,011.9 69,011.9 69,011.9 69,011.9 69,011.9 69,011.9 69,011.9 69,011.9 69,011.9 69,011.9 69,011.9 69,011.9 69,011.9 69,011.9 69,011.9 69,011.9 69,011.9 69,011.9 69,011.9 69,011.9 69,011.9 69,011.9 69,011.9 69,011.9 69,011.9 69,011.9 69,011.9 69,011.9 69,011.9 69,011.9 69,011.9 69,011.9 69,011.9 69,011.9 69,011.9 69,011.9 69,011.9 69,011.9 69,011.9 69,011.9 69,011.9 69,011.9 69,011.9 69,011.9 69,011.9 69,011.9 69,011.9 69,011.9 69,011.9 69,011.9 69,011.9 69,011.9 69,011.9 69,011.9 69,011.9 69,011.9 69,011.9 69,011.9 69,011.9 69,011.9 69,011.9 69,011.9 69,011.9 69,011.9 69,011.9 69,011.9 69,011.9 69,011.9 69,011.9 69,011.9 69,011.9 69,011.9 69,011.9 69,011.9 69,011.9 69,011.9 69,011.9 69,011.9 69,011.9 69,011.9 69,011.9 69,011.9 69,011.9 69,011.9 69,011.9 69,011.9 69,011.9 69,011.9 69,011.9 69,011.9 69,011.9 69,011.9 69,011.9 69,011.9 69,011.9 69,011.9 69,011.9 69,011.9 69,011.9 69,011.9 69,011.9 69,011.9 69,011.9 69,011.9 69,011.9 69,011.9 69,011.9 69,011.9 69,011.9 69,011.9 69,011.9 69,011.9 69,011.9 69,011.9 69,011.9 69,011.9 69,011.9 69,011.9 69,011.9 69,011.9 69,011.9 69,011.9 69,011.9 69,011.9 69,011.9 69,011.9 69,011.9 69,011.9 69,011.9 69,011.9 69,011.9 69,011.9 69,011.9 69,011.9 69,011.9 69,011.9 69,011.9 69,011.9 69,011.9 69,011.9 69,011.9 69,011.9 69,011.9 69,011.9 69,011.9 69,011.9 69,011.9 69,011.9 69,011.9 69,011.9 69,011.9 69,011.9 69,011.9 69,011.9 69,011.9 69,011.9 69,011.9 69,011.9 69,011.9 69,011.9 69,011.9 69,011.9 69,011.9 69,011.9 69,011.9 69,011.9 69,011.9 69,011.9 69,011.9 69,011.9 69,011.9 69,011.9 69,011.9 69,011.9 69,011.9 69,011.9 69,011.9 69,011.9 69,011.9 69,011.9 69,011.9 69,011.9 69,011.9 69,011.9 69,011.9 69,011.9 69,011.9 69,011.9 69,011.9 69,011.9 69,011.9 69,011.9 69,011.9 69 |                      |             |           |           |           |           |           |           |           |           |           |           |
| DGF   69,053.3   69,011.9   69,011.9   69,011.9   69,011.9   69,011.9   69,011.9   69,011.9   69,011.9   69,011.9   69,011.9   69,011.9   69,011.9   69,011.9   69,011.9   69,011.9   69,011.9   69,011.9   69,011.9   69,011.9   69,011.9   69,011.9   69,011.9   69,011.9   69,011.9   69,011.9   69,011.9   69,011.9   69,011.9   69,011.9   69,011.9   69,011.9   69,011.9   69,011.9   69,011.9   69,011.9   69,011.9   69,011.9   69,011.9   69,011.9   69,011.9   69,011.9   69,011.9   69,011.9   69,011.9   69,011.9   69,011.9   69,011.9   69,011.9   69,011.9   69,011.9   69,011.9   69,011.9   69,011.9   69,011.9   69,011.9   69,011.9   69,011.9   69,011.9   69,011.9   69,011.9   69,011.9   69,011.9   69,011.9   69,011.9   69,011.9   69,011.9   69,011.9   69,011.9   69,011.9   69,011.9   69,011.9   69,011.9   69,011.9   69,011.9   69,011.9   69,011.9   69,011.9   69,011.9   69,011.9   69,011.9   69,011.9   69,011.9   69,011.9   69,011.9   69,011.9   69,011.9   69,011.9   69,011.9   69,011.9   69,011.9   69,011.9   69,011.9   69,011.9   69,011.9   69,011.9   69,011.9   69,011.9   69,011.9   69,011.9   69,011.9   69,011.9   69,011.9   69,011.9   69,011.9   69,011.9   69,011.9   69,011.9   69,011.9   69,011.9   69,011.9   69,011.9   69,011.9   69,011.9   69,011.9   69,011.9   69,011.9   69,011.9   69,011.9   69,011.9   69,011.9   69,011.9   69,011.9   69,011.9   69,011.9   69,011.9   69,011.9   69,011.9   69,011.9   69,011.9   69,011.9   69,011.9   69,011.9   69,011.9   69,011.9   69,011.9   69,011.9   69,011.9   69,011.9   69,011.9   69,011.9   69,011.9   69,011.9   69,011.9   69,011.9   69,011.9   69,011.9   69,011.9   69,011.9   69,011.9   69,011.9   69,011.9   69,011.9   69,011.9   69,011.9   69,011.9   69,011.9   69,011.9   69,011.9   69,011.9   69,011.9   69,011.9   69,011.9   69,011.9   69,011.9   69,011.9   69,011.9   69,011.9   69,011.9   69,011.9   69,011.9   69,011.9   69,011.9   69,011.9   69,011.9   69,011.9   69,011.9   69,011.9   69,011.9   69,011.9   69,011.9   69,011.9   69,011.9   69,011.9   69,011.9   69,   |                      |             |           | <u> </u>  |           |           |           |           |           |           |           | <u> </u>  |
| OTHER 565,056.0 316,004.1 310,338.6 310,730.0 310,218.2 310,715.4 310,295.9 309,985.0 309,985.0 309,985.0 309,985.0 309,985.0 665,757.3 779,434.9 678,041.0 578,049.6 578,561.4 578,064.2 578,483.7 578,494.6 578,494.6 578,494.6 578,494.6 578,494.6 578,494.6 578,494.6 578,494.6 578,494.6 578,494.6 578,494.6 578,494.6 578,494.6 578,494.6 578,494.6 578,494.6 578,494.6 578,494.6 578,494.6 578,494.6 578,494.6 578,494.6 578,494.6 578,494.6 578,494.6 578,494.6 578,494.6 578,494.6 578,494.6 578,494.6 578,494.6 578,494.6 578,494.6 578,494.6 578,494.6 578,494.6 578,494.6 578,494.6 578,494.6 578,494.6 578,494.6 578,494.6 578,494.6 578,494.6 578,494.6 578,494.6 578,494.6 578,494.6 578,494.6 578,494.6 578,494.6 578,494.6 578,494.6 578,494.6 578,494.6 578,494.6 578,494.6 578,494.6 578,494.6 578,494.6 578,494.6 578,494.6 578,494.6 578,494.6 578,494.6 578,494.6 578,494.6 578,494.6 578,494.6 578,494.6 578,494.6 578,494.6 578,494.6 578,494.6 578,494.6 578,494.6 578,494.6 578,494.6 578,494.6 578,494.6 578,494.6 578,494.6 578,494.6 578,494.6 578,494.6 578,494.6 578,494.6 578,494.6 578,494.6 578,494.6 578,494.6 578,494.6 578,494.6 578,494.6 578,494.6 578,494.6 578,494.6 578,494.6 578,494.6 578,494.6 578,494.6 578,494.6 578,494.6 578,494.6 578,494.6 578,494.6 578,494.6 578,494.6 578,494.6 578,494.6 578,494.6 578,494.6 578,494.6 578,494.6 578,494.6 578,494.6 578,494.6 578,494.6 578,494.6 578,494.6 578,494.6 578,494.6 578,494.6 578,494.6 578,494.6 578,494.6 578,494.6 578,494.6 578,494.6 578,494.6 578,494.6 578,494.6 578,494.6 578,494.6 578,494.6 578,494.6 578,494.6 578,494.6 578,494.6 578,494.6 578,494.6 578,494.6 578,494.6 578,494.6 578,494.6 578,494.6 578,494.6 578,494.6 578,494.6 578,494.6 578,494.6 578,494.6 578,494.6 578,494.6 578,494.6 578,494.6 578,494.6 578,494.6 578,494.6 578,494.6 578,494.6 578,494.6 578,494.6 578,494.6 578,494.6 578,494.6 578,494.6 578,494.6 578,494.6 578,494.6 578,494.6 578,494.6 578,494.6 578,494.6 578,494.6 578,494.6 578,494.6 578,494.6 578,494.6 578,494.6 578,494.6 578,494.6 578,494.6 578,494.6 578,494.6  | _                    | •           | •         | •         | •         | •         | •         | •         | •         | •         | •         |           |
| FED   696,757.3   779,434.9   678,041.0   578,049.6   578,561.4   578,064.2   578,483.7   578,494.6   578,494.6   578,494.6   578,494.6   578,494.6   578,494.6   578,494.6   578,494.6   578,494.6   578,494.6   578,494.6   578,494.6   578,494.6   578,494.6   578,494.6   578,494.6   578,494.6   578,494.6   578,494.6   578,494.6   578,494.6   578,494.6   578,494.6   578,494.6   578,494.6   578,494.6   578,494.6   578,494.6   578,494.6   578,494.6   578,494.6   578,494.6   578,494.6   578,494.6   578,494.6   578,494.6   578,494.6   578,494.6   578,494.6   578,494.6   578,494.6   578,494.6   578,494.6   578,494.6   578,494.6   578,494.6   578,494.6   578,494.6   578,494.6   578,494.6   578,494.6   578,494.6   578,494.6   578,494.6   578,494.6   578,494.6   578,494.6   578,494.6   578,494.6   578,494.6   578,494.6   578,494.6   578,494.6   578,494.6   578,494.6   578,494.6   578,494.6   578,494.6   578,494.6   578,494.6   578,494.6   578,494.6   578,494.6   578,494.6   578,494.6   578,494.6   578,494.6   578,494.6   578,494.6   578,494.6   578,494.6   578,494.6   578,494.6   578,494.6   578,494.6   578,494.6   578,494.6   578,494.6   578,494.6   578,494.6   578,494.6   578,494.6   578,494.6   578,494.6   578,494.6   578,494.6   578,494.6   578,494.6   578,494.6   578,494.6   578,494.6   578,494.6   578,494.6   578,494.6   578,494.6   578,494.6   578,494.6   578,494.6   578,494.6   578,494.6   578,494.6   578,494.6   578,494.6   578,494.6   578,494.6   578,494.6   578,494.6   578,494.6   578,494.6   578,494.6   578,494.6   578,494.6   578,494.6   578,494.6   578,494.6   578,494.6   578,494.6   578,494.6   578,494.6   578,494.6   578,494.6   578,494.6   578,494.6   578,494.6   578,494.6   578,494.6   578,494.6   578,494.6   578,494.6   578,494.6   578,494.6   578,494.6   578,494.6   578,494.6   578,494.6   578,494.6   578,494.6   578,494.6   578,494.6   578,494.6   578,494.6   578,494.6   578,494.6   578,494.6   578,494.6   578,494.6   578,494.6   578,494.6   578,494.6   578,494.6   578,494.6   578,494.6   578,494.6    | _                    | 69,053.3    | 69,011.9  | 69,011.9  | 69,011.9  | •         | 69,011.9  | 69,011.9  | 69,011.9  | •         | 69,011.9  |           |
| Operations         621,476.1         63,098.6         636,939.6         636,939.6         636,939.6         636,939.6         636,939.6         636,939.6         636,939.6         636,939.6         636,939.6         636,939.6         636,939.6         636,939.6         636,939.6         636,939.6         636,939.6         636,939.6         636,939.6         636,939.6         636,939.6         636,939.6         636,939.6         636,939.6         636,939.6         636,939.6         636,939.6         636,939.6         636,939.6         636,939.6         636,939.6         636,939.6         636,939.6         636,939.6         636,939.6         636,939.6         636,939.6         636,939.6         636,939.6         636,939.6         636,939.6         636,939.6         636,939.6         636,939.6         636,939.6         636,939.6         636,939.6         636,939.6         636,939.6         636,939.6         636,939.6         636,939.6         636,939.6         636,939.6         636,939.6         636,939.6         630,011.9         69,011.9         69,011.9         69,011.9         69,011.9         69,011.9         69,011.9         69,011.9         69,011.9         69,011.9         69,011.9         69,011.9         69,011.9         69,011.9         69,011.9         69,011.9         69,011.9         69,011.9         69,011.9                                                                                                                                                                                                                                                                                                                                                                                                                                                                                                                                                                                                                                                                                                                                  | OTHER_               | 565,056.0   | 316,004.1 | 310,338.6 | 310,730.0 | 310,218.2 | 310,715.4 | 310,295.9 | 309,985.0 | 309,985.0 | 309,985.0 | 309,985.0 |
| UGF         281,760.8         288,102.7         290,998.1         290,998.1         290,998.1         290,998.1         290,998.1         290,998.1         290,998.1         290,998.1         290,998.1         290,998.1         290,998.1         290,998.1         290,998.1         290,998.1         290,998.1         290,998.1         290,998.1         290,998.1         290,998.1         290,998.1         290,998.1         290,998.1         290,998.1         290,998.1         290,998.1         290,998.1         290,998.1         290,998.1         290,998.1         290,998.1         290,998.1         290,998.1         290,998.1         290,998.1         290,998.1         290,998.1         290,998.1         290,998.1         290,998.1         290,998.1         290,998.1         290,998.1         290,998.1         290,998.1         290,998.1         290,998.1         290,998.1         290,998.1         290,998.1         290,998.1         290,998.1         290,998.1         290,998.1         290,998.1         290,998.1         290,998.1         290,998.1         290,998.1         290,998.1         290,998.1         290,998.1         290,998.1         290,998.1         290,998.1         290,998.1         290,998.1         290,998.1         290,998.1         290,998.1         290,998.1         290,998.1         290,998.1         290,                                                                                                                                                                                                                                                                                                                                                                                                                                                                                                                                                                                                                                                                                                                           | FED_                 | 696,757.3   | 779,434.9 | 678,041.0 | 578,049.6 | 578,561.4 | 578,064.2 | 578,483.7 | 578,494.6 | 578,494.6 | 578,494.6 | 578,494.6 |
| DGF         69,053.3         69,011.9         69,011.9         69,011.9         69,011.9         69,011.9         69,011.9         69,011.9         69,011.9         69,011.9         69,011.9         69,011.9         69,011.9         69,011.9         69,011.9         69,011.9         69,011.9         69,011.9         69,011.9         69,011.9         69,011.9         69,011.9         69,011.9         69,011.9         69,011.9         69,011.9         69,011.9         69,011.9         69,011.9         69,011.9         69,011.9         69,011.9         69,011.9         69,011.9         69,011.9         69,011.9         69,011.9         69,011.9         69,011.9         69,011.9         69,011.9         69,011.9         69,011.9         69,011.9         69,011.9         69,011.9         69,011.9         69,011.9         69,011.9         69,011.9         69,011.9         69,011.9         69,011.9         69,011.9         69,011.9         69,011.9         69,011.9         69,011.9         69,011.9         69,011.9         69,011.9         69,011.9         69,011.9         69,011.9         69,011.9         69,011.9         69,011.9         69,011.9         69,011.9         69,011.9         69,011.9         69,011.9         69,011.9         69,011.9         69,011.9         69,011.9         69,011.9                                                                                                                                                                                                                                                                                                                                                                                                                                                                                                                                                                                                                                                                                                                                                               | Operations           | 621,476.1   | 633,098.6 | 636,939.6 | 636,939.6 | 636,939.6 | 636,939.6 | 636,939.6 | 636,939.6 | 636,939.6 | 636,939.6 | 636,939.6 |
| OTHER         266,834.3         272,139.4         273,085.0         273,085.0         273,085.0         273,085.0         273,085.0         273,085.0         273,085.0         273,085.0         273,085.0         273,085.0         273,085.0         273,085.0         273,085.0         273,085.0         273,085.0         273,085.0         273,085.0         273,085.0         273,085.0         273,085.0         273,085.0         273,085.0         273,085.0         273,085.0         273,085.0         273,085.0         273,085.0         273,085.0         273,085.0         273,085.0         273,085.0         273,085.0         273,085.0         273,085.0         273,085.0         273,085.0         273,085.0         273,085.0         273,085.0         273,085.0         273,085.0         273,085.0         273,085.0         273,085.0         273,085.0         273,085.0         273,085.0         273,085.0         273,085.0         273,085.0         273,085.0         273,085.0         273,085.0         273,085.0         273,085.0         273,085.0         273,085.0         273,085.0         0.0         0.0         0.0         0.0         0.0         0.0         0.0         0.0         0.0         0.0         0.0         0.0         0.0         0.0         0.0         0.0         0.0         0.0         0.                                                                                                                                                                                                                                                                                                                                                                                                                                                                                                                                                                                                                                                                                                                                                               | UGF                  | 281,760.8   | 288,102.7 | 290,998.1 | 290,998.1 | 290,998.1 | 290,998.1 | 290,998.1 | 290,998.1 | 290,998.1 | 290,998.1 | 290,998.1 |
| FED 3,827.7 3,844.6 3,844.6 3,844.6 3,844.6 3,844.6 3,844.6 3,844.6 3,844.6 3,844.6 3,844.6 3,844.6 3,844.6 3,844.6 3,844.6 3,844.6 3,844.6 3,844.6 3,844.6 3,844.6 3,844.6 3,844.6 3,844.6 3,844.6 3,844.6 3,844.6 3,844.6 3,844.6 3,844.6 3,844.6 3,844.6 3,844.6 3,844.6 3,844.6 3,844.6 3,844.6 3,844.6 3,844.6 3,844.6 3,844.6 3,844.6 3,844.6 3,844.6 3,844.6 3,844.6 3,844.6 3,844.6 3,844.6 3,844.6 3,844.6 3,844.6 3,844.6 3,844.6 3,844.6 3,844.6 3,844.6 3,844.6 3,844.6 3,844.6 3,844.6 3,844.6 3,844.6 3,844.6 3,844.6 3,844.6 3,844.6 3,844.6 3,844.6 3,844.6 3,844.6 3,844.6 3,844.6 3,844.6 3,844.6 3,844.6 3,844.6 3,844.6 3,844.6 3,844.6 3,844.6 3,844.6 3,844.6 3,844.6 3,844.6 3,844.6 3,844.6 3,844.6 3,844.6 3,844.6 3,844.6 3,844.6 3,844.6 3,844.6 3,844.6 3,844.6 3,844.6 3,844.6 3,844.6 3,844.6 3,844.6 3,844.6 3,844.6 3,844.6 3,844.6 3,844.6 3,844.6 3,844.6 3,844.6 3,844.6 3,844.6 3,844.6 3,844.6 3,844.6 3,844.6 3,844.6 3,844.6 3,844.6 3,844.6 3,844.6 3,844.6 3,844.6 3,844.6 3,844.6 3,844.6 3,844.6 3,844.6 3,844.6 3,844.6 3,844.6 3,844.6 3,844.6 3,844.6 3,844.6 3,844.6 3,844.6 3,844.6 3,844.6 3,844.6 3,844.6 3,844.6 3,844.6 3,844.6 3,844.6 3,844.6 3,844.6 3,844.6 3,844.6 3,844.6 3,844.6 3,844.6 3,844.6 3,844.6 3,844.6 3,844.6 3,844.6 3,844.6 3,844.6 3,844.6 3,844.6 3,844.6 3,844.6 3,844.6 3,844.6 3,844.6 3,844.6 3,844.6 3,844.6 3,844.6 3,844.6 3,844.6 3,844.6 3,844.6 3,844.6 3,844.6 3,844.6 3,844.6 3,844.6 3,844.6 3,844.6 3,844.6 3,844.6 3,844.6 3,844.6 3,844.6 3,844.6 3,844.6 3,844.6 3,844.6 3,844.6 3,844.6 3,844.6 3,844.6 3,844.6 3,844.6 3,844.6 3,844.6 3,844.6 3,844.6 3,844.6 3,844.6 3,844.6 3,844.6 3,844.6 3,844.6 3,844.6 3,844.6 3,844.6 3,844.6 3,844.6 3,844.6 3,844.6 3,844.6 3,844.6 3,844.6 3,844.6 3,844.6 3,844.6 3,844.6 3,844.6 3,844.6 3,844.6 3,844.6 3,844.6 3,844.6 3,844.6 3,844.6 3,844.6 3,844.6 3,844.6 3,844.6 3,844.6 3,844.6 3,844.6 3,844.6 3,844.6 3,844.6 3,844.6 3,844.6 3,844.6 3,844.6 3,844.6 3,844.6 3,844.6 3,844.6 3,844.6 3,844.6 3,844.6 3,844.6 3,844.6 3,844.6 3,844.6 3,844.6 3,844.6 3,844.6 3,844.6 3, | DGF                  | 69,053.3    | 69,011.9  | 69,011.9  | 69,011.9  | 69,011.9  | 69,011.9  | 69,011.9  | 69,011.9  | 69,011.9  | 69,011.9  | 69,011.9  |
| Formula Programs 0.0 0.0 0.0 0.0 0.0 0.0 0.0 0.0 0.0 0.                                                                                                                                                                                                                                                                                                                                                                                                                                                                                                                                                                                                                                                                                                                                                                                                                                                                                                                                                                                                                                                                                                                                                                                                                                                                                                                                                                                                                                                                                                                                                                                                                                                                                                                                                                                                                                                                                                                                                                                                                                                                        | OTHER                | 266,834.3   | 272,139.4 | 273,085.0 | 273,085.0 | 273,085.0 | 273,085.0 | 273,085.0 | 273,085.0 | 273,085.0 | 273,085.0 | 273,085.0 |
| UGF                                                                                                                                                                                                                                                                                                                                                                                                                                                                                                                                                                                                                                                                                                                                                                                                                                                                                                                                                                                                                                                                                                                                                                                                                                                                                                                                                                                                                                                                                                                                                                                                                                                                                                                                                                                                                                                                                                                                                                                                                                                                                                                            | FED                  | 3,827.7     | 3,844.6   | 3,844.6   | 3,844.6   | 3,844.6   | 3,844.6   | 3,844.6   | 3,844.6   | 3,844.6   | 3,844.6   | 3,844.6   |
| UGF 0.0 0.0 0.0 0.0 0.0 0.0 0.0 0.0 0.0 0.                                                                                                                                                                                                                                                                                                                                                                                                                                                                                                                                                                                                                                                                                                                                                                                                                                                                                                                                                                                                                                                                                                                                                                                                                                                                                                                                                                                                                                                                                                                                                                                                                                                                                                                                                                                                                                                                                                                                                                                                                                                                                     | _                    |             |           |           |           |           |           |           |           |           |           |           |
| DGF         0.0         0.0         0.0         0.0         0.0         0.0         0.0         0.0         0.0         0.0         0.0         0.0         0.0         0.0         0.0         0.0         0.0         0.0         0.0         0.0         0.0         0.0         0.0         0.0         0.0         0.0         0.0         0.0         0.0         0.0         0.0         0.0         0.0         0.0         0.0         0.0         0.0         0.0         0.0         0.0         0.0         0.0         0.0         0.0         0.0         0.0         0.0         0.0         0.0         0.0         0.0         0.0         0.0         0.0         0.0         0.0         0.0         0.0         0.0         0.0         0.0         0.0         0.0         0.0         0.0         0.0         0.0         0.0         0.0         0.0         0.0         0.0         0.0         0.0         0.0         0.0         0.0         0.0         0.0         0.0         0.0         0.0         0.0         0.0         0.0         0.0         0.0         0.0         0.0         0.0         0.0         0.0         0.0         0.0         0.0         0.0 <td>Formula Programs</td> <td>0.0</td>                                                                                                                                                                                                                                                                                                                                                                                                                                                                                                                                                                                                                                                                                                                                                   | Formula Programs     | 0.0         | 0.0       | 0.0       | 0.0       | 0.0       | 0.0       | 0.0       | 0.0       | 0.0       | 0.0       | 0.0       |
| OTHER FED         0.0         0.0         0.0         0.0         0.0         0.0         0.0         0.0         0.0         0.0         0.0         0.0         0.0         0.0         0.0         0.0         0.0         0.0         0.0         0.0         0.0         0.0         0.0         0.0         0.0         0.0         0.0         0.0         0.0         0.0         0.0         0.0         0.0         0.0         0.0         0.0         0.0         0.0         0.0         0.0         0.0         0.0         0.0         0.0         0.0         0.0         0.0         0.0         0.0         0.0         0.0         0.0         0.0         0.0         0.0         0.0         0.0         0.0         0.0         0.0         0.0         0.0         0.0         0.0         0.0         0.0         0.0         0.0         0.0         0.0         0.0         0.0         0.0         0.0         0.0         0.0         0.0         0.0         0.0         0.0         0.0         0.0         0.0         0.0         0.0         0.0         0.0         0.0         0.0         0.0         0.0         0.0         0.0         0.0         0.0         0                                                                                                                                                                                                                                                                                                                                                                                                                                                                                                                                                                                                                                                                                                                                                                                                                                                                                                                        | UGF                  | 0.0         | 0.0       | 0.0       | 0.0       | 0.0       | 0.0       | 0.0       | 0.0       | 0.0       | 0.0       | 0.0       |
| Non-formula Programs   621,476.1   633,098.6   636,939.6   636,939.6   636,939.6   636,939.6   636,939.6   636,939.6   636,939.6   636,939.6   636,939.6   636,939.6   636,939.6   636,939.6   636,939.6   636,939.6   636,939.6   636,939.6   636,939.6   636,939.6   636,939.6   636,939.6   636,939.6   636,939.6   636,939.6   636,939.6   636,939.6   636,939.6   636,939.6   636,939.6   636,939.6   636,939.6   636,939.6   636,939.6   636,939.6   636,939.6   636,939.6   636,939.6   636,939.6   636,939.6   636,939.6   636,939.6   636,939.6   636,939.6   636,939.6   636,939.6   636,939.6   636,939.6   636,939.6   636,939.6   636,939.6   636,939.6   636,939.6   636,939.6   636,939.6   636,939.6   636,939.6   636,939.6   636,939.6   636,939.6   636,939.6   636,939.6   636,939.6   636,939.6   636,939.6   636,939.6   636,939.6   636,939.6   636,939.6   636,939.6   636,939.6   636,939.6   636,939.6   636,939.6   636,939.6   636,939.6   636,939.6   636,939.6   636,939.6   636,939.6   636,939.6   636,939.6   636,939.6   636,939.6   636,939.6   636,939.6   636,939.6   636,939.6   636,939.6   636,939.6   636,939.6   636,939.6   636,939.6   636,939.6   636,939.6   636,939.6   636,939.6   636,939.6   636,939.6   636,939.6   636,939.6   636,939.6   636,939.6   636,939.6   636,939.6   636,939.6   636,939.6   636,939.6   636,939.6   636,939.6   636,939.6   636,939.6   636,939.6   636,939.6   636,939.6   636,939.6   636,939.6   636,939.6   636,939.6   636,939.6   636,939.6   636,939.6   636,939.6   636,939.6   636,939.6   636,939.6   636,939.6   636,939.6   636,939.6   636,939.6   636,939.6   636,939.6   636,939.6   636,939.6   636,939.6   636,939.6   636,939.6   636,939.6   636,939.6   636,939.6   636,939.6   636,939.6   636,939.6   636,939.6   636,939.6   636,939.6   636,939.6   636,939.6   636,939.6   636,939.6   636,939.6   636,939.6   636,939.6   636,939.6   636,939.6   636,939.6   636,939.6   636,939.6   636,939.6   636,939.6   636,939.6   636,939.6   636,939.6   636,939.6   636,939.6   636,939.6   636,939.6   636,939.6   636,9   | DGF                  | 0.0         | 0.0       | 0.0       | 0.0       | 0.0       | 0.0       | 0.0       | 0.0       | 0.0       | 0.0       | 0.0       |
| Non-formula Programs 621,476.1 633,098.6 636,939.6 636,939.6 636,939.6 636,939.6 636,939.6 636,939.6 636,939.6 636,939.6 636,939.6 636,939.6 636,939.6 636,939.6 636,939.6 636,939.6 636,939.6 636,939.6 636,939.6 636,939.6 636,939.6 636,939.6 636,939.6 636,939.6 636,939.6 636,939.6 636,939.6 636,939.6 636,939.6 636,939.6 636,939.6 636,939.6 636,939.6 636,939.6 636,939.6 636,939.6 636,939.6 636,939.6 636,939.6 636,939.6 636,939.6 636,939.6 636,939.6 636,939.6 636,939.6 636,939.6 636,939.6 636,939.6 636,939.6 636,939.6 636,939.6 636,939.6 636,939.6 636,939.6 636,939.6 636,939.6 636,939.6 636,939.6 636,939.6 636,939.6 636,939.6 636,939.6 636,939.6 636,939.6 636,939.6 636,939.6 636,939.6 636,939.6 636,939.6 636,939.6 636,939.6 636,939.6 636,939.6 636,939.6 636,939.6 636,939.6 636,939.6 636,939.6 636,939.6 636,939.6 636,939.6 636,939.6 636,939.6 636,939.6 636,939.6 636,939.6 636,939.6 636,939.6 636,939.6 636,939.6 636,939.6 636,939.6 636,939.6 636,939.6 636,939.6 636,939.6 636,939.6 636,939.6 636,939.6 636,939.6 636,939.6 636,939.6 636,939.6 636,939.6 636,939.6 636,939.6 636,939.6 636,939.6 636,939.6 636,939.6 636,939.6 636,939.6 636,939.6 636,939.6 636,939.6 636,939.6 636,939.6 636,939.6 636,939.6 636,939.6 636,939.6 636,939.6 636,939.6 636,939.6 636,939.6 636,939.6 636,939.6 636,939.6 636,939.6 636,939.6 636,939.6 636,939.6 636,939.6 636,939.6 636,939.6 636,939.6 636,939.6 636,939.6 636,939.6 636,939.6 636,939.6 636,939.6 636,939.6 636,939.6 636,939.6 636,939.6 636,939.6 636,939.6 636,939.6 636,939.6 636,939.6 636,939.6 636,939.6 636,939.6 636,939.6 636,939.6 636,939.6 636,939.6 636,939.6 636,939.6 636,939.6 636,939.6 636,939.6 636,939.6 636,939.6 636,939.6 636,939.6 636,939.6 636,939.6 636,939.6 636,939.6 636,939.6 636,939.6 636,939.6 636,939.6 636,939.6 636,939.6 636,939.6 636,939.6 636,939.6 636,939.6 636,939.6 636,939.6 636,939.6 636,939.6 636,939.6 636,939.6 636,939.6 636,939.6 636,939.6 636,939.6 636,939.6 636,939.6 636,939.6 636,939.6 636,939.6 636,939.6 636,939.6 636,939.6 636,939.6 636,939.6 636,939.6 636,9 | OTHER                | 0.0         | 0.0       | 0.0       | 0.0       | 0.0       | 0.0       | 0.0       | 0.0       | 0.0       | 0.0       | 0.0       |
| UGF 281,760.8 288,102.7 290,998.1 290,998.1 290,998.1 290,998.1 290,998.1 290,998.1 290,998.1 290,998.1 290,998.1 290,998.1 290,998.1 290,998.1 290,998.1 290,998.1 290,998.1 290,998.1 290,998.1 290,998.1 290,998.1 290,998.1 290,998.1 290,998.1 290,998.1 290,998.1 290,998.1 290,998.1 290,998.1 290,998.1 290,998.1 290,998.1 290,998.1 290,998.1 290,998.1 290,998.1 290,998.1 290,998.1 290,998.1 290,998.1 290,998.1 290,998.1 290,998.1 290,998.1 290,998.1 290,998.1 290,998.1 290,998.1 290,998.1 290,998.1 290,998.1 290,998.1 290,998.1 290,998.1 290,998.1 290,998.1 290,998.1 290,998.1 290,998.1 290,998.1 290,998.1 290,998.1 290,998.1 290,998.1 290,998.1 290,998.1 290,998.1 290,998.1 290,998.1 290,998.1 290,998.1 290,998.1 290,998.1 290,998.1 290,998.1 290,998.1 290,998.1 290,998.1 290,998.1 290,998.1 290,998.1 290,998.1 290,998.1 290,998.1 290,998.1 290,998.1 290,998.1 290,998.1 290,998.1 290,998.1 290,998.1 290,998.1 290,998.1 290,998.1 290,998.1 290,998.1 290,998.1 290,998.1 290,998.1 290,998.1 290,998.1 290,998.1 290,998.1 290,998.1 290,998.1 290,998.1 290,998.1 290,998.1 290,998.1 290,998.1 290,998.1 290,998.1 290,998.1 290,998.1 290,998.1 290,998.1 290,998.1 290,998.1 290,998.1 290,998.1 290,998.1 290,998.1 290,998.1 290,998.1 290,998.1 290,998.1 290,998.1 290,998.1 290,998.1 290,998.1 290,998.1 290,998.1 290,998.1 290,998.1 290,998.1 290,998.1 290,998.1 290,998.1 290,998.1 290,998.1 290,998.1 290,998.1 290,998.1 290,998.1 290,998.1 290,998.1 290,998.1 290,998.1 290,998.1 290,998.1 290,998.1 290,998.1 290,998.1 290,998.1 290,998.1 290,998.1 290,998.1 290,998.1 290,998.1 290,998.1 290,998.1 290,998.1 290,998.1 290,998.1 290,998.1 290,998.1 290,998.1 290,998.1 290,998.1 290,998.1 290,998.1 290,998.1 290,998.1 290,998.1 290,998.1 290,998.1 290,998.1 290,998.1 290,998.1 290,998.1 290,998.1 290,998.1 290,998.1 290,998.1 290,998.1 290,998.1 290,998.1 290,998.1 290,998.1 290,998.1 290,998.1 290,998.1 290,998.1 290,998.1 290,998.1 290,998.1 290,998.1 290,998.1 290,998.1 290,998.1 290,998.1 290,998.1 290,998.1 290,998.1 29 | FED                  | 0.0         | 0.0       | 0.0       | 0.0       | 0.0       | 0.0       | 0.0       | 0.0       | 0.0       | 0.0       | 0.0       |
| UGF 281,760.8 288,102.7 290,998.1 290,998.1 290,998.1 290,998.1 290,998.1 290,998.1 290,998.1 290,998.1 290,998.1 290,998.1 290,998.1 290,998.1 290,998.1 290,998.1 290,998.1 290,998.1 290,998.1 290,998.1 290,998.1 290,998.1 290,998.1 290,998.1 290,998.1 290,998.1 290,998.1 290,998.1 290,998.1 290,998.1 290,998.1 290,998.1 290,998.1 290,998.1 290,998.1 290,998.1 290,998.1 290,998.1 290,998.1 290,998.1 290,998.1 290,998.1 290,998.1 290,998.1 290,998.1 290,998.1 290,998.1 290,998.1 290,998.1 290,998.1 290,998.1 290,998.1 290,998.1 290,998.1 290,998.1 290,998.1 290,998.1 290,998.1 290,998.1 290,998.1 290,998.1 290,998.1 290,998.1 290,998.1 290,998.1 290,998.1 290,998.1 290,998.1 290,998.1 290,998.1 290,998.1 290,998.1 290,998.1 290,998.1 290,998.1 290,998.1 290,998.1 290,998.1 290,998.1 290,998.1 290,998.1 290,998.1 290,998.1 290,998.1 290,998.1 290,998.1 290,998.1 290,998.1 290,998.1 290,998.1 290,998.1 290,998.1 290,998.1 290,998.1 290,998.1 290,998.1 290,998.1 290,998.1 290,998.1 290,998.1 290,998.1 290,998.1 290,998.1 290,998.1 290,998.1 290,998.1 290,998.1 290,998.1 290,998.1 290,998.1 290,998.1 290,998.1 290,998.1 290,998.1 290,998.1 290,998.1 290,998.1 290,998.1 290,998.1 290,998.1 290,998.1 290,998.1 290,998.1 290,998.1 290,998.1 290,998.1 290,998.1 290,998.1 290,998.1 290,998.1 290,998.1 290,998.1 290,998.1 290,998.1 290,998.1 290,998.1 290,998.1 290,998.1 290,998.1 290,998.1 290,998.1 290,998.1 290,998.1 290,998.1 290,998.1 290,998.1 290,998.1 290,998.1 290,998.1 290,998.1 290,998.1 290,998.1 290,998.1 290,998.1 290,998.1 290,998.1 290,998.1 290,998.1 290,998.1 290,998.1 290,998.1 290,998.1 290,998.1 290,998.1 290,998.1 290,998.1 290,998.1 290,998.1 290,998.1 290,998.1 290,998.1 290,998.1 290,998.1 290,998.1 290,998.1 290,998.1 290,998.1 290,998.1 290,998.1 290,998.1 290,998.1 290,998.1 290,998.1 290,998.1 290,998.1 290,998.1 290,998.1 290,998.1 290,998.1 290,998.1 290,998.1 290,998.1 290,998.1 290,998.1 290,998.1 290,998.1 290,998.1 290,998.1 290,998.1 290,998.1 290,998.1 290,998.1 290,998.1 290,998.1 29 | Non-formula Programs | 621.476.1   | 633.098.6 | 636,939.6 | 636.939.6 | 636.939.6 | 636.939.6 | 636.939.6 | 636.939.6 | 636.939.6 | 636.939.6 | 636.939.6 |
| OTHER         266,834.3         272,139.4         273,085.0         273,085.0         273,085.0         273,085.0         273,085.0         273,085.0         273,085.0         273,085.0         273,085.0         273,085.0         273,085.0         273,085.0         273,085.0         273,085.0         273,085.0         273,085.0         273,085.0         273,085.0         273,085.0         273,085.0         273,085.0         273,085.0         273,085.0         273,085.0         273,085.0         273,085.0         273,085.0         273,085.0         273,085.0         273,085.0         273,085.0         273,085.0         273,085.0         273,085.0         273,085.0         273,085.0         273,085.0         273,085.0         273,085.0         273,085.0         273,085.0         273,085.0         273,085.0         273,085.0         273,085.0         273,085.0         273,085.0         273,085.0         273,085.0         273,085.0         273,085.0         273,085.0         273,085.0         273,085.0         273,085.0         273,085.0         273,085.0         273,085.0         273,085.0         273,085.0         273,085.0         273,085.0         273,085.0         273,085.0         273,085.0         273,085.0         273,085.0         273,085.0         273,085.0         273,085.0         273,085.0         273,085.0         27                                                                                                                                                                                                                                                                                                                                                                                                                                                                                                                                                                                                                                                                                                                           |                      | •           | •         | 290,998.1 | 290,998.1 | 290,998.1 | •         | 290,998.1 |           | •         | •         | •         |
| OTHER         266,834.3         272,139.4         273,085.0         273,085.0         273,085.0         273,085.0         273,085.0         273,085.0         273,085.0         273,085.0         273,085.0         273,085.0         273,085.0         273,085.0         273,085.0         273,085.0         273,085.0         273,085.0         273,085.0         273,085.0         273,085.0         273,085.0         273,085.0         273,085.0         273,085.0         273,085.0         273,085.0         273,085.0         273,085.0         273,085.0         273,085.0         273,085.0         273,085.0         273,085.0         273,085.0         273,085.0         273,085.0         273,085.0         273,085.0         273,085.0         273,085.0         273,085.0         273,085.0         273,085.0         273,085.0         273,085.0         273,085.0         273,085.0         273,085.0         273,085.0         273,085.0         273,085.0         273,085.0         273,085.0         273,085.0         273,085.0         273,085.0         273,085.0         273,085.0         273,085.0         273,085.0         273,085.0         273,085.0         273,085.0         273,085.0         273,085.0         273,085.0         273,085.0         273,085.0         273,085.0         273,085.0         273,085.0         273,085.0         273,085.0         27                                                                                                                                                                                                                                                                                                                                                                                                                                                                                                                                                                                                                                                                                                                           | DGF                  | 69.053.3    | 69.011.9  | 69.011.9  | 69.011.9  | 69.011.9  | 69.011.9  | 69.011.9  | 69.011.9  | 69.011.9  | 69.011.9  | 69.011.9  |
| FED         3,827.7         3,844.6         3,844.6         3,844.6         3,844.6         3,844.6         3,844.6         3,844.6         3,844.6         3,844.6         3,844.6         3,844.6         3,844.6         3,844.6         3,844.6         3,844.6         3,844.6         3,844.6         3,844.6         3,844.6         3,844.6         3,844.6         3,844.6         3,844.6         3,844.6         3,844.6         3,844.6         3,844.6         3,844.6         3,844.6         3,844.6         3,844.6         3,844.6         3,844.6         3,844.6         3,844.6         3,844.6         3,844.6         3,844.6         3,844.6         3,844.6         3,844.6         3,844.6         3,844.6         3,844.6         3,844.6         3,844.6         3,844.6         3,844.6         3,844.6         3,844.6         3,844.6         3,844.6         3,844.6         3,844.6         3,844.6         3,844.6         3,844.6         3,844.6         3,844.6         3,844.6         3,844.6         3,844.6         3,844.6         3,844.6         3,844.6         3,844.6         3,844.6         3,844.6         3,844.6         3,844.6         3,844.6         3,844.6         3,844.6         3,844.6         3,844.6         3,844.6         3,844.6         3,844.6         3,844.6         3,                                                                                                                                                                                                                                                                                                                                                                                                                                                                                                                                                                                                                                                                                                                                                                                 | OTHER                | •           | •         | •         | •         | •         | •         |           | •         | •         | •         |           |
| UGF         367,858.1         144,658.5         164,502.2         138,700.0         135,200.0         136,200.0         136,200.0         137,500.0         137,500.0         138,500.0         138,500.0           DGF         0.0         0.0         0.0         0.0         0.0         0.0         0.0         0.0         0.0         0.0         0.0         0.0         0.0         0.0         0.0         0.0         0.0         0.0         0.0         0.0         0.0         0.0         0.0         0.0         0.0         0.0         0.0         0.0         0.0         0.0         0.0         0.0         0.0         0.0         0.0         0.0         0.0         0.0         0.0         0.0         0.0         0.0         0.0         0.0         0.0         0.0         0.0         0.0         0.0         0.0         0.0         0.0         0.0         0.0         0.0         0.0         0.0         0.0         0.0         0.0         0.0         0.0         0.0         0.0         0.0         0.0         0.0         0.0         0.0         0.0         0.0         0.0         0.0         0.0         0.0         0.0         0.0         0.0         0.0         0.0 <td>FED</td> <td>•</td> <td>•</td> <td>3,844.6</td> <td>3,844.6</td> <td>3,844.6</td> <td>3,844.6</td> <td>3,844.6</td> <td>3,844.6</td> <td>3,844.6</td> <td>3,844.6</td> <td></td>                                                                                                                                                                                                                                                                                                                                                                                                                                                                                                                                                                                                                                                                                                                   | FED                  | •           | •         | 3,844.6   | 3,844.6   | 3,844.6   | 3,844.6   | 3,844.6   | 3,844.6   | 3,844.6   | 3,844.6   |           |
| UGF         367,858.1         144,658.5         164,502.2         138,700.0         135,200.0         136,200.0         136,200.0         137,500.0         137,500.0         138,500.0         138,500.0           DGF         0.0         0.0         0.0         0.0         0.0         0.0         0.0         0.0         0.0         0.0         0.0         0.0         0.0         0.0         0.0         0.0         0.0         0.0         0.0         0.0         0.0         0.0         0.0         0.0         0.0         0.0         0.0         0.0         0.0         0.0         0.0         0.0         0.0         0.0         0.0         0.0         0.0         0.0         0.0         0.0         0.0         0.0         0.0         0.0         0.0         0.0         0.0         0.0         0.0         0.0         0.0         0.0         0.0         0.0         0.0         0.0         0.0         0.0         0.0         0.0         0.0         0.0         0.0         0.0         0.0         0.0         0.0         0.0         0.0         0.0         0.0         0.0         0.0         0.0         0.0         0.0         0.0         0.0         0.0         0.0 <td></td>                                                                                                                                                                                                                                                                                                                                                                                                                                                                                                                                                                                                                                                                                                                                                                                |                      |             |           |           |           |           |           |           |           |           |           |           |
| DGF         0.0         0.0         0.0         0.0         0.0         0.0         0.0         0.0         0.0         0.0         0.0         0.0         0.0         0.0         0.0         0.0         0.0         0.0         0.0         0.0         0.0         0.0         0.0         0.0         0.0         0.0         0.0         0.0         0.0         0.0         0.0         0.0         0.0         0.0         0.0         0.0         0.0         0.0         0.0         0.0         0.0         0.0         0.0         0.0         0.0         0.0         0.0         0.0         0.0         0.0         0.0         0.0         0.0         0.0         0.0         0.0         0.0         0.0         0.0         0.0         0.0         0.0         0.0         0.0         0.0         0.0         0.0         0.0         0.0         0.0         0.0         0.0         0.0         0.0         0.0         0.0         0.0         0.0         0.0         0.0         0.0         0.0         0.0         0.0         0.0         0.0         0.0         0.0         0.0         0.0         0.0         0.0         0.0         0.0         0.0         0.0 <td>Capital</td> <td>1,359,009.4</td> <td>964,113.5</td> <td>875,952.2</td> <td>750,550.0</td> <td>747,050.0</td> <td>748,050.0</td> <td>748,050.0</td> <td>749,050.0</td> <td>749,050.0</td> <td>750,050.0</td> <td>750,050.0</td>                                                                                                                                                                                                                                                                                                                                                                                                                                                                                                                                                                                                                                                                                        | Capital              | 1,359,009.4 | 964,113.5 | 875,952.2 | 750,550.0 | 747,050.0 | 748,050.0 | 748,050.0 | 749,050.0 | 749,050.0 | 750,050.0 | 750,050.0 |
| OTHER 298,221.7 43,864.7 37,253.6 37,645.0 37,133.2 37,630.4 37,210.9 36,900.0 36,900.0 36,900.0 36,900.0                                                                                                                                                                                                                                                                                                                                                                                                                                                                                                                                                                                                                                                                                                                                                                                                                                                                                                                                                                                                                                                                                                                                                                                                                                                                                                                                                                                                                                                                                                                                                                                                                                                                                                                                                                                                                                                                                                                                                                                                                      | UGF_                 | 367,858.1   | 144,658.5 | 164,502.2 | 138,700.0 | 135,200.0 | 136,200.0 | 136,200.0 | 137,500.0 | 137,500.0 | 138,500.0 | 138,500.0 |
|                                                                                                                                                                                                                                                                                                                                                                                                                                                                                                                                                                                                                                                                                                                                                                                                                                                                                                                                                                                                                                                                                                                                                                                                                                                                                                                                                                                                                                                                                                                                                                                                                                                                                                                                                                                                                                                                                                                                                                                                                                                                                                                                | DGF                  | 0.0         | 0.0       | 0.0       | 0.0       | 0.0       | 0.0       | 0.0       | 0.0       | 0.0       | 0.0       | 0.0       |
| FED 692,929.6 775,590.3 674,196.4 574,205.0 574,716.8 574,219.6 574,639.1 574,650.0 574,650.0 574,650.0 574,650.0                                                                                                                                                                                                                                                                                                                                                                                                                                                                                                                                                                                                                                                                                                                                                                                                                                                                                                                                                                                                                                                                                                                                                                                                                                                                                                                                                                                                                                                                                                                                                                                                                                                                                                                                                                                                                                                                                                                                                                                                              | OTHER                | 298,221.7   | 43,864.7  | 37,253.6  | 37,645.0  | 37,133.2  | 37,630.4  | 37,210.9  | 36,900.0  | 36,900.0  | 36,900.0  | 36,900.0  |
|                                                                                                                                                                                                                                                                                                                                                                                                                                                                                                                                                                                                                                                                                                                                                                                                                                                                                                                                                                                                                                                                                                                                                                                                                                                                                                                                                                                                                                                                                                                                                                                                                                                                                                                                                                                                                                                                                                                                                                                                                                                                                                                                | FED                  | 692,929.6   | 775,590.3 | 674,196.4 | 574,205.0 | 574,716.8 | 574,219.6 | 574,639.1 | 574,650.0 | 574,650.0 | 574,650.0 | 574,650.0 |

### **Initiatives Summary**

(thousands \$)

|                      | 2013 | 2014     | 2015     | 2016      | 2017      | 2018     | 2019     | 2020     | 2021 | 2022      | 2023     |
|----------------------|------|----------|----------|-----------|-----------|----------|----------|----------|------|-----------|----------|
| Total Appropriations | 0.0  | 22,560.2 | 94,587.0 | 426,272.0 | 173,572.5 | 87,000.0 | 51,825.0 | 39,700.0 | 0.0  | 200,020.0 | 87,930.0 |
| UGF                  | 0.0  | 22,276.8 | 94,587.0 | 426,097.0 | 171,531.1 | 87,000.0 | 52,000.0 | 40,000.0 | 0.0  | 200,020.0 | 87,930.0 |
| DGF                  | 0.0  | 0.0      | 0.0      | 0.0       | 2,041.4   | 0.0      | 0.0      | 0.0      | 0.0  | 0.0       | 0.0      |
| OTHER                | 0.0  | 283.4    | 0.0      | 175.0     | 0.0       | 0.0      | -175.0   | -300.0   | 0.0  | 0.0       | 0.0      |
| FED                  | 0.0  | 0.0      | 0.0      | 0.0       | 0.0       | 0.0      | 0.0      | 0.0      | 0.0  | 0.0       | 0.0      |
|                      |      |          |          |           |           |          |          |          |      |           | <u> </u> |
| Operations           | 0.0  | 2,560.2  | 9,585.0  | 3,855.0   | 7,472.5   | 2,000.0  | 1,825.0  | -300.0   | 0.0  | 0.0       | 0.0      |
| UGF                  | 0.0  | 2,276.8  | 9,585.0  | 3,680.0   | 5,431.1   | 2,000.0  | 2,000.0  | 0.0      | 0.0  | 0.0       | 0.0      |
| DGF                  | 0.0  | 0.0      | 0.0      | 0.0       | 2,041.4   | 0.0      | 0.0      | 0.0      | 0.0  | 0.0       | 0.0      |
| OTHER                | 0.0  | 283.4    | 0.0      | 175.0     | 0.0       | 0.0      | -175.0   | -300.0   | 0.0  | 0.0       | 0.0      |
| FED                  | 0.0  | 0.0      | 0.0      | 0.0       | 0.0       | 0.0      | 0.0      | 0.0      | 0.0  | 0.0       | 0.0      |
|                      |      |          |          |           |           |          |          |          |      |           |          |
| Formula Programs     | 0.0  | 0.0      | 0.0      | 0.0       | 0.0       | 0.0      | 0.0      | 0.0      | 0.0  | 0.0       | 0.0      |
| UGF                  | 0.0  | 0.0      | 0.0      | 0.0       | 0.0       | 0.0      | 0.0      | 0.0      | 0.0  | 0.0       | 0.0      |
| DGF                  | 0.0  | 0.0      | 0.0      | 0.0       | 0.0       | 0.0      | 0.0      | 0.0      | 0.0  | 0.0       | 0.0      |
| OTHER                | 0.0  | 0.0      | 0.0      | 0.0       | 0.0       | 0.0      | 0.0      | 0.0      | 0.0  | 0.0       | 0.0      |
| FED                  | 0.0  | 0.0      | 0.0      | 0.0       | 0.0       | 0.0      | 0.0      | 0.0      | 0.0  | 0.0       | 0.0      |
| Non-formula Programs | 0.0  | 2,560.2  | 9,585.0  | 3,855.0   | 7,472.5   | 2,000.0  | 1,825.0  | -300.0   | 0.0  | 0.0       | 0.0      |
| UGF                  | 0.0  | 2,276.8  | 9,585.0  | 3,680.0   | 5,431.1   | 2,000.0  | 2.000.0  | 0.0      | 0.0  | 0.0       | 0.0      |
| DGF                  | 0.0  | 0.0      | 0.0      | 0.0       | 2,041.4   | 0.0      | 0.0      | 0.0      | 0.0  | 0.0       | 0.0      |
| OTHER                | 0.0  | 283.4    | 0.0      | 175.0     | 0.0       | 0.0      | -175.0   | -300.0   | 0.0  | 0.0       | 0.0      |
| FED                  | 0.0  | 0.0      | 0.0      | 0.0       | 0.0       | 0.0      | 0.0      | 0.0      | 0.0  | 0.0       | 0.0      |
|                      |      |          |          |           |           |          |          |          |      |           |          |
| Capital              | 0.0  | 20,000.0 | 85,002.0 | 422,417.0 | 166,100.0 | 85,000.0 | 50,000.0 | 40,000.0 | 0.0  | 200,020.0 | 87,930.0 |
| UGF                  | 0.0  | 20,000.0 | 85,002.0 | 422,417.0 | 166,100.0 | 85,000.0 | 50,000.0 | 40,000.0 | 0.0  | 200,020.0 | 87,930.0 |
| DGF                  | 0.0  | 0.0      | 0.0      | 0.0       | 0.0       | 0.0      | 0.0      | 0.0      | 0.0  | 0.0       | 0.0      |
| OTHER                | 0.0  | 0.0      | 0.0      | 0.0       | 0.0       | 0.0      | 0.0      | 0.0      | 0.0  | 0.0       | 0.0      |
| FED                  | 0.0  | 0.0      | 0.0      | 0.0       | 0.0       | 0.0      | 0.0      | 0.0      | 0.0  | 0.0       | 0.0      |