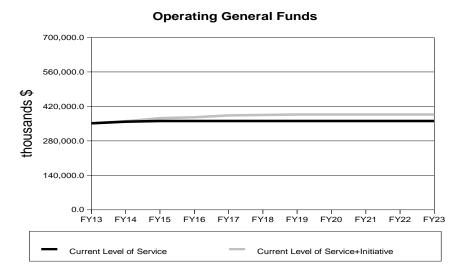

# Current Level of Service Budget Summary (thousands \$)

| Total Appropriations 1,980,485.5 1,597,212.1 1,512,891.8 1,387,489.6 1,383,989.6 1,384,989.6 1,384,989.6 1,385,989.6 1,385,989.6 1,386,989.6 1,386,989.6 1,386,989.6 1,386,989.6 1,386,989.6 1,386,989.6 1,386,989.6 1,386,989.6 1,386,989.6 1,386,989.6 1,386,989.6 1,386,989.6 1,386,989.6 1,386,989.6 1,386,989.6 1,386,989.6 1,386,989.6 1,386,989.6 1,386,989.6 1,386,989.6 1,386,989.6 1,386,989.6 1,386,989.6 1,386,989.6 1,386,989.6 1,386,989.6 1,386,989.6 1,386,989.6 1,386,989.6 1,386,989.6 1,386,989.6 1,386,989.6 1,386,989.6 1,386,989.6 1,386,989.6 1,386,989.6 1,386,989.6 1,386,989.6 1,386,989.6 1,386,989.6 1,386,989.6 1,386,989.6 1,386,989.6 1,386,989.6 1,386,989.6 1,386,989.6 1,386,989.6 1,386,989.6 1,386,989.6 1,386,989.6 1,386,989.6 1,386,989.6 1,386,989.6 1,386,989.6 1,386,989.6 1,386,989.6 1,386,989.6 1,386,989.6 1,386,989.6 1,386,989.6 1,386,989.6 1,386,989.6 1,386,989.6 1,386,989.6 1,386,989.6 1,386,989.6 1,386,989.6 1,386,989.6 1,386,989.6 1,386,989.6 1,386,989.6 1,386,989.6 1,386,989.6 1,386,989.6 1,386,989.6 1,386,989.6 1,386,989.6 1,386,989.6 1,386,989.6 1,386,989.6 1,386,989.6 1,386,989.6 1,386,989.6 1,386,989.6 1,386,989.6 1,386,989.6 1,386,989.6 1,386,989.6 1,386,989.6 1,386,989.6 1,386,989.6 1,386,989.6 1,386,989.6 1,386,989.6 1,386,989.6 1,386,989.6 1,386,989.6 1,386,989.6 1,386,989.6 1,386,989.6 1,386,989.6 1,386,989.6 1,386,989.6 1,386,989.6 1,386,989.6 1,386,989.6 1,386,989.6 1,386,989.6 1,386,989.6 1,386,989.6 1,386,989.6 1,386,989.6 1,386,989.6 1,386,989.6 1,386,989.6 1,386,989.6 1,386,989.6 1,386,989.6 1,386,989.6 1,386,989.6 1,386,989.6 1,386,989.6 1,386,989.6 1,386,989.6 1,386,989.6 1,386,989.6 1,386,989.6 1,386,989.6 1,386,989.6 1,386,989.6 1,386,989.6 1,386,989.6 1,386,989.6 1,386,989.6 1,386,989.6 1,386,989.6 1,386,989.6 1,386,989.6 1,386,989.6 1,386,989.6 1,386,989.6 1,386,989.6 1,386,989.6 1,386,989.6 1,386,989.6 1,386,989.6 1,386,989.6 1,386,989.6 1,386,989.6 1,386,989.6 1,386,989.6 1,386,989.6 1,386,989.6 1,386,989.6 1,386,989.6 1,386,989.6 1,386,989.6 1,386,989.6 1,386,989.6 1,386,989 |                      | 2013        | 2014      | 2015      | 2016      | 2017      | 2018      | 2019      | 2020      | 2021      | 2022      | 2023      |
|--------------------------------------------------------------------------------------------------------------------------------------------------------------------------------------------------------------------------------------------------------------------------------------------------------------------------------------------------------------------------------------------------------------------------------------------------------------------------------------------------------------------------------------------------------------------------------------------------------------------------------------------------------------------------------------------------------------------------------------------------------------------------------------------------------------------------------------------------------------------------------------------------------------------------------------------------------------------------------------------------------------------------------------------------------------------------------------------------------------------------------------------------------------------------------------------------------------------------------------------------------------------------------------------------------------------------------------------------------------------------------------------------------------------------------------------------------------------------------------------------------------------------------------------------------------------------------------------------------------------------------------------------------------------------------------------------------------------------------------------------------------------------------------------------------------------------------------------------------------------------------------------------------------------------------------------------------------------------------------------------------------------------------------------------------------------------------------------------------------------------------|----------------------|-------------|-----------|-----------|-----------|-----------|-----------|-----------|-----------|-----------|-----------|-----------|
| UGF 649,618.9 432,761.2 455,500.3 429,698.1 426,198.1 427,198.1 427,198.1 428,498.1 428,498.1 429,498.1 429,498.1 DOF 69,053.3 69,011.9 69,011.9 69,011.9 69,011.9 69,011.9 69,011.9 69,011.9 69,011.9 69,011.9 69,011.9 69,011.9 69,011.9 69,011.9 69,011.9 69,011.9 69,011.9 69,011.9 69,011.9 69,011.9 69,011.9 69,011.9 69,011.9 69,011.9 69,011.9 69,011.9 69,011.9 69,011.9 69,011.9 69,011.9 69,011.9 69,011.9 69,011.9 69,011.9 69,011.9 69,011.9 69,011.9 69,011.9 69,011.9 69,011.9 69,011.9 69,011.9 69,011.9 69,011.9 69,011.9 69,011.9 69,011.9 69,011.9 69,011.9 69,011.9 69,011.9 69,011.9 69,011.9 69,011.9 69,011.9 69,011.9 69,011.9 69,011.9 69,011.9 69,011.9 69,011.9 69,011.9 69,011.9 69,011.9 69,011.9 69,011.9 69,011.9 69,011.9 69,011.9 69,011.9 69,011.9 69,011.9 69,011.9 69,011.9 69,011.9 69,011.9 69,011.9 69,011.9 69,011.9 69,011.9 69,011.9 69,011.9 69,011.9 69,011.9 69,011.9 69,011.9 69,011.9 69,011.9 69,011.9 69,011.9 69,011.9 69,011.9 69,011.9 69,011.9 69,011.9 69,011.9 69,011.9 69,011.9 69,011.9 69,011.9 69,011.9 69,011.9 69,011.9 69,011.9 69,011.9 69,011.9 69,011.9 69,011.9 69,011.9 69,011.9 69,011.9 69,011.9 69,011.9 69,011.9 69,011.9 69,011.9 69,011.9 69,011.9 69,011.9 69,011.9 69,011.9 69,011.9 69,011.9 69,011.9 69,011.9 69,011.9 69,011.9 69,011.9 69,011.9 69,011.9 69,011.9 69,011.9 69,011.9 69,011.9 69,011.9 69,011.9 69,011.9 69,011.9 69,011.9 69,011.9 69,011.9 69,011.9 69,011.9 69,011.9 69,011.9 69,011.9 69,011.9 69,011.9 69,011.9 69,011.9 69,011.9 69,011.9 69,011.9 69,011.9 69,011.9 69,011.9 69,011.9 69,011.9 69,011.9 69,011.9 69,011.9 69,011.9 69,011.9 69,011.9 69,011.9 69,011.9 69,011.9 69,011.9 69,011.9 69,011.9 69,011.9 69,011.9 69,011.9 69,011.9 69,011.9 69,011.9 69,011.9 69,011.9 69,011.9 69,011.9 69,011.9 69,011.9 69,011.9 69,011.9 69,011.9 69,011.9 69,011.9 69,011.9 69,011.9 69,011.9 69,011.9 69,011.9 69,011.9 69,011.9 69,011.9 69,011.9 69,011.9 69,011.9 69,011.9 69,011.9 69,011.9 69,011.9 69,011.9 69,011.9 69,011.9 69,011.9 69,011.9 69,011.9 69,011.9 69,011.9 69,011.9 69,011.9 69,011.9 69,011.9 69 |                      |             |           |           |           |           |           |           |           |           |           |           |
| DGF   69,053.3   69,011.9   69,011.9   69,011.9   69,011.9   69,011.9   69,011.9   69,011.9   69,011.9   69,011.9   69,011.9   69,011.9   69,011.9   69,011.9   69,011.9   69,011.9   69,011.9   69,011.9   69,011.9   69,011.9   69,011.9   69,011.9   69,011.9   69,011.9   69,011.9   69,011.9   69,011.9   69,011.9   69,011.9   69,011.9   69,011.9   69,011.9   69,011.9   69,011.9   69,011.9   69,011.9   69,011.9   69,011.9   69,011.9   69,011.9   69,011.9   69,011.9   69,011.9   69,011.9   69,011.9   69,011.9   69,011.9   69,011.9   69,011.9   69,011.9   69,011.9   69,011.9   69,011.9   69,011.9   69,011.9   69,011.9   69,011.9   69,011.9   69,011.9   69,011.9   69,011.9   69,011.9   69,011.9   69,011.9   69,011.9   69,011.9   69,011.9   69,011.9   69,011.9   69,011.9   69,011.9   69,011.9   69,011.9   69,011.9   69,011.9   69,011.9   69,011.9   69,011.9   69,011.9   69,011.9   69,011.9   69,011.9   69,011.9   69,011.9   69,011.9   69,011.9   69,011.9   69,011.9   69,011.9   69,011.9   69,011.9   69,011.9   69,011.9   69,011.9   69,011.9   69,011.9   69,011.9   69,011.9   69,011.9   69,011.9   69,011.9   69,011.9   69,011.9   69,011.9   69,011.9   69,011.9   69,011.9   69,011.9   69,011.9   69,011.9   69,011.9   69,011.9   69,011.9   69,011.9   69,011.9   69,011.9   69,011.9   69,011.9   69,011.9   69,011.9   69,011.9   69,011.9   69,011.9   69,011.9   69,011.9   69,011.9   69,011.9   69,011.9   69,011.9   69,011.9   69,011.9   69,011.9   69,011.9   69,011.9   69,011.9   69,011.9   69,011.9   69,011.9   69,011.9   69,011.9   69,011.9   69,011.9   69,011.9   69,011.9   69,011.9   69,011.9   69,011.9   69,011.9   69,011.9   69,011.9   69,011.9   69,011.9   69,011.9   69,011.9   69,011.9   69,011.9   69,011.9   69,011.9   69,011.9   69,011.9   69,011.9   69,011.9   69,011.9   69,011.9   69,011.9   69,011.9   69,011.9   69,011.9   69,011.9   69,011.9   69,011.9   69,011.9   69,011.9   69,011.9   69,011.9   69,011.9   69,011.9   69,011.9   69,011.9   69,011.9   69,011.9   69,011.9   69,011.9   69,011.9   69,011.9   69,   |                      |             |           | <u> </u>  |           |           |           |           |           |           |           | <u> </u>  |
| OTHER 565,056.0 316,004.1 310,338.6 310,730.0 310,218.2 310,715.4 310,295.9 309,985.0 309,985.0 309,985.0 309,985.0 309,985.0 665,757.3 779,434.9 678,041.0 578,049.6 578,561.4 578,064.2 578,483.7 578,494.6 578,494.6 578,494.6 578,494.6 578,494.6 578,494.6 578,494.6 578,494.6 578,494.6 578,494.6 578,494.6 578,494.6 578,494.6 578,494.6 578,494.6 578,494.6 578,494.6 578,494.6 578,494.6 578,494.6 578,494.6 578,494.6 578,494.6 578,494.6 578,494.6 578,494.6 578,494.6 578,494.6 578,494.6 578,494.6 578,494.6 578,494.6 578,494.6 578,494.6 578,494.6 578,494.6 578,494.6 578,494.6 578,494.6 578,494.6 578,494.6 578,494.6 578,494.6 578,494.6 578,494.6 578,494.6 578,494.6 578,494.6 578,494.6 578,494.6 578,494.6 578,494.6 578,494.6 578,494.6 578,494.6 578,494.6 578,494.6 578,494.6 578,494.6 578,494.6 578,494.6 578,494.6 578,494.6 578,494.6 578,494.6 578,494.6 578,494.6 578,494.6 578,494.6 578,494.6 578,494.6 578,494.6 578,494.6 578,494.6 578,494.6 578,494.6 578,494.6 578,494.6 578,494.6 578,494.6 578,494.6 578,494.6 578,494.6 578,494.6 578,494.6 578,494.6 578,494.6 578,494.6 578,494.6 578,494.6 578,494.6 578,494.6 578,494.6 578,494.6 578,494.6 578,494.6 578,494.6 578,494.6 578,494.6 578,494.6 578,494.6 578,494.6 578,494.6 578,494.6 578,494.6 578,494.6 578,494.6 578,494.6 578,494.6 578,494.6 578,494.6 578,494.6 578,494.6 578,494.6 578,494.6 578,494.6 578,494.6 578,494.6 578,494.6 578,494.6 578,494.6 578,494.6 578,494.6 578,494.6 578,494.6 578,494.6 578,494.6 578,494.6 578,494.6 578,494.6 578,494.6 578,494.6 578,494.6 578,494.6 578,494.6 578,494.6 578,494.6 578,494.6 578,494.6 578,494.6 578,494.6 578,494.6 578,494.6 578,494.6 578,494.6 578,494.6 578,494.6 578,494.6 578,494.6 578,494.6 578,494.6 578,494.6 578,494.6 578,494.6 578,494.6 578,494.6 578,494.6 578,494.6 578,494.6 578,494.6 578,494.6 578,494.6 578,494.6 578,494.6 578,494.6 578,494.6 578,494.6 578,494.6 578,494.6 578,494.6 578,494.6 578,494.6 578,494.6 578,494.6 578,494.6 578,494.6 578,494.6 578,494.6 578,494.6 578,494.6 578,494.6 578,494.6 578,494.6 578,494.6 578,494.6  | _                    | •           | •         | •         | •         | •         | •         | •         | •         | •         | •         |           |
| FED   696,757.3   779,434.9   678,041.0   578,049.6   578,561.4   578,064.2   578,483.7   578,494.6   578,494.6   578,494.6   578,494.6   578,494.6   578,494.6   578,494.6   578,494.6   578,494.6   578,494.6   578,494.6   578,494.6   578,494.6   578,494.6   578,494.6   578,494.6   578,494.6   578,494.6   578,494.6   578,494.6   578,494.6   578,494.6   578,494.6   578,494.6   578,494.6   578,494.6   578,494.6   578,494.6   578,494.6   578,494.6   578,494.6   578,494.6   578,494.6   578,494.6   578,494.6   578,494.6   578,494.6   578,494.6   578,494.6   578,494.6   578,494.6   578,494.6   578,494.6   578,494.6   578,494.6   578,494.6   578,494.6   578,494.6   578,494.6   578,494.6   578,494.6   578,494.6   578,494.6   578,494.6   578,494.6   578,494.6   578,494.6   578,494.6   578,494.6   578,494.6   578,494.6   578,494.6   578,494.6   578,494.6   578,494.6   578,494.6   578,494.6   578,494.6   578,494.6   578,494.6   578,494.6   578,494.6   578,494.6   578,494.6   578,494.6   578,494.6   578,494.6   578,494.6   578,494.6   578,494.6   578,494.6   578,494.6   578,494.6   578,494.6   578,494.6   578,494.6   578,494.6   578,494.6   578,494.6   578,494.6   578,494.6   578,494.6   578,494.6   578,494.6   578,494.6   578,494.6   578,494.6   578,494.6   578,494.6   578,494.6   578,494.6   578,494.6   578,494.6   578,494.6   578,494.6   578,494.6   578,494.6   578,494.6   578,494.6   578,494.6   578,494.6   578,494.6   578,494.6   578,494.6   578,494.6   578,494.6   578,494.6   578,494.6   578,494.6   578,494.6   578,494.6   578,494.6   578,494.6   578,494.6   578,494.6   578,494.6   578,494.6   578,494.6   578,494.6   578,494.6   578,494.6   578,494.6   578,494.6   578,494.6   578,494.6   578,494.6   578,494.6   578,494.6   578,494.6   578,494.6   578,494.6   578,494.6   578,494.6   578,494.6   578,494.6   578,494.6   578,494.6   578,494.6   578,494.6   578,494.6   578,494.6   578,494.6   578,494.6   578,494.6   578,494.6   578,494.6   578,494.6   578,494.6   578,494.6   578,494.6   578,494.6   578,494.6   578,494.6    | _                    | 69,053.3    | 69,011.9  | 69,011.9  | 69,011.9  | •         | 69,011.9  | 69,011.9  | 69,011.9  | •         | 69,011.9  |           |
| Operations         621,476.1         63,098.6         636,939.6         636,939.6         636,939.6         636,939.6         636,939.6         636,939.6         636,939.6         636,939.6         636,939.6         636,939.6         636,939.6         636,939.6         636,939.6         636,939.6         636,939.6         636,939.6         636,939.6         636,939.6         636,939.6         636,939.6         636,939.6         636,939.6         636,939.6         636,939.6         636,939.6         636,939.6         636,939.6         636,939.6         636,939.6         636,939.6         636,939.6         636,939.6         636,939.6         636,939.6         636,939.6         636,939.6         636,939.6         636,939.6         636,939.6         636,939.6         636,939.6         636,939.6         636,939.6         636,939.6         636,939.6         636,939.6         636,939.6         636,939.6         636,939.6         636,939.6         636,939.6         636,939.6         636,939.6         636,939.6         630,011.9         69,011.9         69,011.9         69,011.9         69,011.9         69,011.9         69,011.9         69,011.9         69,011.9         69,011.9         69,011.9         69,011.9         69,011.9         69,011.9         69,011.9         69,011.9         69,011.9         69,011.9         69,011.9                                                                                                                                                                                                                                                                                                                                                                                                                                                                                                                                                                                                                                                                                                                                  | OTHER_               | 565,056.0   | 316,004.1 | 310,338.6 | 310,730.0 | 310,218.2 | 310,715.4 | 310,295.9 | 309,985.0 | 309,985.0 | 309,985.0 | 309,985.0 |
| UGF         281,760.8         288,102.7         290,998.1         290,998.1         290,998.1         290,998.1         290,998.1         290,998.1         290,998.1         290,998.1         290,998.1         290,998.1         290,998.1         290,998.1         290,998.1         290,998.1         290,998.1         290,998.1         290,998.1         290,998.1         290,998.1         290,998.1         290,998.1         290,998.1         290,998.1         290,998.1         290,998.1         290,998.1         290,998.1         290,998.1         290,998.1         290,998.1         290,998.1         290,998.1         290,998.1         290,998.1         290,998.1         290,998.1         290,998.1         290,998.1         290,998.1         290,998.1         290,998.1         290,998.1         290,998.1         290,998.1         290,998.1         290,998.1         290,998.1         290,998.1         290,998.1         290,998.1         290,998.1         290,998.1         290,998.1         290,998.1         290,998.1         290,998.1         290,998.1         290,998.1         290,998.1         290,998.1         290,998.1         290,998.1         290,998.1         290,998.1         290,998.1         290,998.1         290,998.1         290,998.1         290,998.1         290,998.1         290,998.1         290,998.1         290,                                                                                                                                                                                                                                                                                                                                                                                                                                                                                                                                                                                                                                                                                                                           | FED_                 | 696,757.3   | 779,434.9 | 678,041.0 | 578,049.6 | 578,561.4 | 578,064.2 | 578,483.7 | 578,494.6 | 578,494.6 | 578,494.6 | 578,494.6 |
| DGF         69,053.3         69,011.9         69,011.9         69,011.9         69,011.9         69,011.9         69,011.9         69,011.9         69,011.9         69,011.9         69,011.9         69,011.9         69,011.9         69,011.9         69,011.9         69,011.9         69,011.9         69,011.9         69,011.9         69,011.9         69,011.9         69,011.9         69,011.9         69,011.9         69,011.9         69,011.9         69,011.9         69,011.9         69,011.9         69,011.9         69,011.9         69,011.9         69,011.9         69,011.9         69,011.9         69,011.9         69,011.9         69,011.9         69,011.9         69,011.9         69,011.9         69,011.9         69,011.9         69,011.9         69,011.9         69,011.9         69,011.9         69,011.9         69,011.9         69,011.9         69,011.9         69,011.9         69,011.9         69,011.9         69,011.9         69,011.9         69,011.9         69,011.9         69,011.9         69,011.9         69,011.9         69,011.9         69,011.9         69,011.9         69,011.9         69,011.9         69,011.9         69,011.9         69,011.9         69,011.9         69,011.9         69,011.9         69,011.9         69,011.9         69,011.9         69,011.9         69,011.9                                                                                                                                                                                                                                                                                                                                                                                                                                                                                                                                                                                                                                                                                                                                                               | Operations           | 621,476.1   | 633,098.6 | 636,939.6 | 636,939.6 | 636,939.6 | 636,939.6 | 636,939.6 | 636,939.6 | 636,939.6 | 636,939.6 | 636,939.6 |
| OTHER         266,834.3         272,139.4         273,085.0         273,085.0         273,085.0         273,085.0         273,085.0         273,085.0         273,085.0         273,085.0         273,085.0         273,085.0         273,085.0         273,085.0         273,085.0         273,085.0         273,085.0         273,085.0         273,085.0         273,085.0         273,085.0         273,085.0         273,085.0         273,085.0         273,085.0         273,085.0         273,085.0         273,085.0         273,085.0         273,085.0         273,085.0         273,085.0         273,085.0         273,085.0         273,085.0         273,085.0         273,085.0         273,085.0         273,085.0         273,085.0         273,085.0         273,085.0         273,085.0         273,085.0         273,085.0         273,085.0         273,085.0         273,085.0         273,085.0         273,085.0         273,085.0         273,085.0         273,085.0         273,085.0         273,085.0         273,085.0         273,085.0         273,085.0         273,085.0         273,085.0         0.0         0.0         0.0         0.0         0.0         0.0         0.0         0.0         0.0         0.0         0.0         0.0         0.0         0.0         0.0         0.0         0.0         0.0         0.                                                                                                                                                                                                                                                                                                                                                                                                                                                                                                                                                                                                                                                                                                                                                               | UGF                  | 281,760.8   | 288,102.7 | 290,998.1 | 290,998.1 | 290,998.1 | 290,998.1 | 290,998.1 | 290,998.1 | 290,998.1 | 290,998.1 | 290,998.1 |
| FED 3,827.7 3,844.6 3,844.6 3,844.6 3,844.6 3,844.6 3,844.6 3,844.6 3,844.6 3,844.6 3,844.6 3,844.6 3,844.6 3,844.6 3,844.6 3,844.6 3,844.6 3,844.6 3,844.6 3,844.6 3,844.6 3,844.6 3,844.6 3,844.6 3,844.6 3,844.6 3,844.6 3,844.6 3,844.6 3,844.6 3,844.6 3,844.6 3,844.6 3,844.6 3,844.6 3,844.6 3,844.6 3,844.6 3,844.6 3,844.6 3,844.6 3,844.6 3,844.6 3,844.6 3,844.6 3,844.6 3,844.6 3,844.6 3,844.6 3,844.6 3,844.6 3,844.6 3,844.6 3,844.6 3,844.6 3,844.6 3,844.6 3,844.6 3,844.6 3,844.6 3,844.6 3,844.6 3,844.6 3,844.6 3,844.6 3,844.6 3,844.6 3,844.6 3,844.6 3,844.6 3,844.6 3,844.6 3,844.6 3,844.6 3,844.6 3,844.6 3,844.6 3,844.6 3,844.6 3,844.6 3,844.6 3,844.6 3,844.6 3,844.6 3,844.6 3,844.6 3,844.6 3,844.6 3,844.6 3,844.6 3,844.6 3,844.6 3,844.6 3,844.6 3,844.6 3,844.6 3,844.6 3,844.6 3,844.6 3,844.6 3,844.6 3,844.6 3,844.6 3,844.6 3,844.6 3,844.6 3,844.6 3,844.6 3,844.6 3,844.6 3,844.6 3,844.6 3,844.6 3,844.6 3,844.6 3,844.6 3,844.6 3,844.6 3,844.6 3,844.6 3,844.6 3,844.6 3,844.6 3,844.6 3,844.6 3,844.6 3,844.6 3,844.6 3,844.6 3,844.6 3,844.6 3,844.6 3,844.6 3,844.6 3,844.6 3,844.6 3,844.6 3,844.6 3,844.6 3,844.6 3,844.6 3,844.6 3,844.6 3,844.6 3,844.6 3,844.6 3,844.6 3,844.6 3,844.6 3,844.6 3,844.6 3,844.6 3,844.6 3,844.6 3,844.6 3,844.6 3,844.6 3,844.6 3,844.6 3,844.6 3,844.6 3,844.6 3,844.6 3,844.6 3,844.6 3,844.6 3,844.6 3,844.6 3,844.6 3,844.6 3,844.6 3,844.6 3,844.6 3,844.6 3,844.6 3,844.6 3,844.6 3,844.6 3,844.6 3,844.6 3,844.6 3,844.6 3,844.6 3,844.6 3,844.6 3,844.6 3,844.6 3,844.6 3,844.6 3,844.6 3,844.6 3,844.6 3,844.6 3,844.6 3,844.6 3,844.6 3,844.6 3,844.6 3,844.6 3,844.6 3,844.6 3,844.6 3,844.6 3,844.6 3,844.6 3,844.6 3,844.6 3,844.6 3,844.6 3,844.6 3,844.6 3,844.6 3,844.6 3,844.6 3,844.6 3,844.6 3,844.6 3,844.6 3,844.6 3,844.6 3,844.6 3,844.6 3,844.6 3,844.6 3,844.6 3,844.6 3,844.6 3,844.6 3,844.6 3,844.6 3,844.6 3,844.6 3,844.6 3,844.6 3,844.6 3,844.6 3,844.6 3,844.6 3,844.6 3,844.6 3,844.6 3,844.6 3,844.6 3,844.6 3,844.6 3,844.6 3,844.6 3,844.6 3,844.6 3,844.6 3,844.6 3,844.6 3,844.6 3,844.6 3,844.6 3, | DGF                  | 69,053.3    | 69,011.9  | 69,011.9  | 69,011.9  | 69,011.9  | 69,011.9  | 69,011.9  | 69,011.9  | 69,011.9  | 69,011.9  | 69,011.9  |
| Formula Programs 0.0 0.0 0.0 0.0 0.0 0.0 0.0 0.0 0.0 0.                                                                                                                                                                                                                                                                                                                                                                                                                                                                                                                                                                                                                                                                                                                                                                                                                                                                                                                                                                                                                                                                                                                                                                                                                                                                                                                                                                                                                                                                                                                                                                                                                                                                                                                                                                                                                                                                                                                                                                                                                                                                        | OTHER                | 266,834.3   | 272,139.4 | 273,085.0 | 273,085.0 | 273,085.0 | 273,085.0 | 273,085.0 | 273,085.0 | 273,085.0 | 273,085.0 | 273,085.0 |
| UGF                                                                                                                                                                                                                                                                                                                                                                                                                                                                                                                                                                                                                                                                                                                                                                                                                                                                                                                                                                                                                                                                                                                                                                                                                                                                                                                                                                                                                                                                                                                                                                                                                                                                                                                                                                                                                                                                                                                                                                                                                                                                                                                            | FED                  | 3,827.7     | 3,844.6   | 3,844.6   | 3,844.6   | 3,844.6   | 3,844.6   | 3,844.6   | 3,844.6   | 3,844.6   | 3,844.6   | 3,844.6   |
| UGF 0.0 0.0 0.0 0.0 0.0 0.0 0.0 0.0 0.0 0.                                                                                                                                                                                                                                                                                                                                                                                                                                                                                                                                                                                                                                                                                                                                                                                                                                                                                                                                                                                                                                                                                                                                                                                                                                                                                                                                                                                                                                                                                                                                                                                                                                                                                                                                                                                                                                                                                                                                                                                                                                                                                     | _                    |             |           |           |           |           |           |           |           |           |           |           |
| DGF         0.0         0.0         0.0         0.0         0.0         0.0         0.0         0.0         0.0         0.0         0.0         0.0         0.0         0.0         0.0         0.0         0.0         0.0         0.0         0.0         0.0         0.0         0.0         0.0         0.0         0.0         0.0         0.0         0.0         0.0         0.0         0.0         0.0         0.0         0.0         0.0         0.0         0.0         0.0         0.0         0.0         0.0         0.0         0.0         0.0         0.0         0.0         0.0         0.0         0.0         0.0         0.0         0.0         0.0         0.0         0.0         0.0         0.0         0.0         0.0         0.0         0.0         0.0         0.0         0.0         0.0         0.0         0.0         0.0         0.0         0.0         0.0         0.0         0.0         0.0         0.0         0.0         0.0         0.0         0.0         0.0         0.0         0.0         0.0         0.0         0.0         0.0         0.0         0.0         0.0         0.0         0.0         0.0         0.0         0.0         0.0 <td>Formula Programs</td> <td>0.0</td>                                                                                                                                                                                                                                                                                                                                                                                                                                                                                                                                                                                                                                                                                                                                                   | Formula Programs     | 0.0         | 0.0       | 0.0       | 0.0       | 0.0       | 0.0       | 0.0       | 0.0       | 0.0       | 0.0       | 0.0       |
| OTHER FED         0.0         0.0         0.0         0.0         0.0         0.0         0.0         0.0         0.0         0.0         0.0         0.0         0.0         0.0         0.0         0.0         0.0         0.0         0.0         0.0         0.0         0.0         0.0         0.0         0.0         0.0         0.0         0.0         0.0         0.0         0.0         0.0         0.0         0.0         0.0         0.0         0.0         0.0         0.0         0.0         0.0         0.0         0.0         0.0         0.0         0.0         0.0         0.0         0.0         0.0         0.0         0.0         0.0         0.0         0.0         0.0         0.0         0.0         0.0         0.0         0.0         0.0         0.0         0.0         0.0         0.0         0.0         0.0         0.0         0.0         0.0         0.0         0.0         0.0         0.0         0.0         0.0         0.0         0.0         0.0         0.0         0.0         0.0         0.0         0.0         0.0         0.0         0.0         0.0         0.0         0.0         0.0         0.0         0.0         0.0         0                                                                                                                                                                                                                                                                                                                                                                                                                                                                                                                                                                                                                                                                                                                                                                                                                                                                                                                        | UGF                  | 0.0         | 0.0       | 0.0       | 0.0       | 0.0       | 0.0       | 0.0       | 0.0       | 0.0       | 0.0       | 0.0       |
| Non-formula Programs   621,476.1   633,098.6   636,939.6   636,939.6   636,939.6   636,939.6   636,939.6   636,939.6   636,939.6   636,939.6   636,939.6   636,939.6   636,939.6   636,939.6   636,939.6   636,939.6   636,939.6   636,939.6   636,939.6   636,939.6   636,939.6   636,939.6   636,939.6   636,939.6   636,939.6   636,939.6   636,939.6   636,939.6   636,939.6   636,939.6   636,939.6   636,939.6   636,939.6   636,939.6   636,939.6   636,939.6   636,939.6   636,939.6   636,939.6   636,939.6   636,939.6   636,939.6   636,939.6   636,939.6   636,939.6   636,939.6   636,939.6   636,939.6   636,939.6   636,939.6   636,939.6   636,939.6   636,939.6   636,939.6   636,939.6   636,939.6   636,939.6   636,939.6   636,939.6   636,939.6   636,939.6   636,939.6   636,939.6   636,939.6   636,939.6   636,939.6   636,939.6   636,939.6   636,939.6   636,939.6   636,939.6   636,939.6   636,939.6   636,939.6   636,939.6   636,939.6   636,939.6   636,939.6   636,939.6   636,939.6   636,939.6   636,939.6   636,939.6   636,939.6   636,939.6   636,939.6   636,939.6   636,939.6   636,939.6   636,939.6   636,939.6   636,939.6   636,939.6   636,939.6   636,939.6   636,939.6   636,939.6   636,939.6   636,939.6   636,939.6   636,939.6   636,939.6   636,939.6   636,939.6   636,939.6   636,939.6   636,939.6   636,939.6   636,939.6   636,939.6   636,939.6   636,939.6   636,939.6   636,939.6   636,939.6   636,939.6   636,939.6   636,939.6   636,939.6   636,939.6   636,939.6   636,939.6   636,939.6   636,939.6   636,939.6   636,939.6   636,939.6   636,939.6   636,939.6   636,939.6   636,939.6   636,939.6   636,939.6   636,939.6   636,939.6   636,939.6   636,939.6   636,939.6   636,939.6   636,939.6   636,939.6   636,939.6   636,939.6   636,939.6   636,939.6   636,939.6   636,939.6   636,939.6   636,939.6   636,939.6   636,939.6   636,939.6   636,939.6   636,939.6   636,939.6   636,939.6   636,939.6   636,939.6   636,939.6   636,939.6   636,939.6   636,939.6   636,939.6   636,939.6   636,939.6   636,939.6   636,939.6   636,939.6   636,9   | DGF                  | 0.0         | 0.0       | 0.0       | 0.0       | 0.0       | 0.0       | 0.0       | 0.0       | 0.0       | 0.0       | 0.0       |
| Non-formula Programs 621,476.1 633,098.6 636,939.6 636,939.6 636,939.6 636,939.6 636,939.6 636,939.6 636,939.6 636,939.6 636,939.6 636,939.6 636,939.6 636,939.6 636,939.6 636,939.6 636,939.6 636,939.6 636,939.6 636,939.6 636,939.6 636,939.6 636,939.6 636,939.6 636,939.6 636,939.6 636,939.6 636,939.6 636,939.6 636,939.6 636,939.6 636,939.6 636,939.6 636,939.6 636,939.6 636,939.6 636,939.6 636,939.6 636,939.6 636,939.6 636,939.6 636,939.6 636,939.6 636,939.6 636,939.6 636,939.6 636,939.6 636,939.6 636,939.6 636,939.6 636,939.6 636,939.6 636,939.6 636,939.6 636,939.6 636,939.6 636,939.6 636,939.6 636,939.6 636,939.6 636,939.6 636,939.6 636,939.6 636,939.6 636,939.6 636,939.6 636,939.6 636,939.6 636,939.6 636,939.6 636,939.6 636,939.6 636,939.6 636,939.6 636,939.6 636,939.6 636,939.6 636,939.6 636,939.6 636,939.6 636,939.6 636,939.6 636,939.6 636,939.6 636,939.6 636,939.6 636,939.6 636,939.6 636,939.6 636,939.6 636,939.6 636,939.6 636,939.6 636,939.6 636,939.6 636,939.6 636,939.6 636,939.6 636,939.6 636,939.6 636,939.6 636,939.6 636,939.6 636,939.6 636,939.6 636,939.6 636,939.6 636,939.6 636,939.6 636,939.6 636,939.6 636,939.6 636,939.6 636,939.6 636,939.6 636,939.6 636,939.6 636,939.6 636,939.6 636,939.6 636,939.6 636,939.6 636,939.6 636,939.6 636,939.6 636,939.6 636,939.6 636,939.6 636,939.6 636,939.6 636,939.6 636,939.6 636,939.6 636,939.6 636,939.6 636,939.6 636,939.6 636,939.6 636,939.6 636,939.6 636,939.6 636,939.6 636,939.6 636,939.6 636,939.6 636,939.6 636,939.6 636,939.6 636,939.6 636,939.6 636,939.6 636,939.6 636,939.6 636,939.6 636,939.6 636,939.6 636,939.6 636,939.6 636,939.6 636,939.6 636,939.6 636,939.6 636,939.6 636,939.6 636,939.6 636,939.6 636,939.6 636,939.6 636,939.6 636,939.6 636,939.6 636,939.6 636,939.6 636,939.6 636,939.6 636,939.6 636,939.6 636,939.6 636,939.6 636,939.6 636,939.6 636,939.6 636,939.6 636,939.6 636,939.6 636,939.6 636,939.6 636,939.6 636,939.6 636,939.6 636,939.6 636,939.6 636,939.6 636,939.6 636,939.6 636,939.6 636,939.6 636,939.6 636,939.6 636,939.6 636,939.6 636,939.6 636,9 | OTHER                | 0.0         | 0.0       | 0.0       | 0.0       | 0.0       | 0.0       | 0.0       | 0.0       | 0.0       | 0.0       | 0.0       |
| UGF 281,760.8 288,102.7 290,998.1 290,998.1 290,998.1 290,998.1 290,998.1 290,998.1 290,998.1 290,998.1 290,998.1 290,998.1 290,998.1 290,998.1 290,998.1 290,998.1 290,998.1 290,998.1 290,998.1 290,998.1 290,998.1 290,998.1 290,998.1 290,998.1 290,998.1 290,998.1 290,998.1 290,998.1 290,998.1 290,998.1 290,998.1 290,998.1 290,998.1 290,998.1 290,998.1 290,998.1 290,998.1 290,998.1 290,998.1 290,998.1 290,998.1 290,998.1 290,998.1 290,998.1 290,998.1 290,998.1 290,998.1 290,998.1 290,998.1 290,998.1 290,998.1 290,998.1 290,998.1 290,998.1 290,998.1 290,998.1 290,998.1 290,998.1 290,998.1 290,998.1 290,998.1 290,998.1 290,998.1 290,998.1 290,998.1 290,998.1 290,998.1 290,998.1 290,998.1 290,998.1 290,998.1 290,998.1 290,998.1 290,998.1 290,998.1 290,998.1 290,998.1 290,998.1 290,998.1 290,998.1 290,998.1 290,998.1 290,998.1 290,998.1 290,998.1 290,998.1 290,998.1 290,998.1 290,998.1 290,998.1 290,998.1 290,998.1 290,998.1 290,998.1 290,998.1 290,998.1 290,998.1 290,998.1 290,998.1 290,998.1 290,998.1 290,998.1 290,998.1 290,998.1 290,998.1 290,998.1 290,998.1 290,998.1 290,998.1 290,998.1 290,998.1 290,998.1 290,998.1 290,998.1 290,998.1 290,998.1 290,998.1 290,998.1 290,998.1 290,998.1 290,998.1 290,998.1 290,998.1 290,998.1 290,998.1 290,998.1 290,998.1 290,998.1 290,998.1 290,998.1 290,998.1 290,998.1 290,998.1 290,998.1 290,998.1 290,998.1 290,998.1 290,998.1 290,998.1 290,998.1 290,998.1 290,998.1 290,998.1 290,998.1 290,998.1 290,998.1 290,998.1 290,998.1 290,998.1 290,998.1 290,998.1 290,998.1 290,998.1 290,998.1 290,998.1 290,998.1 290,998.1 290,998.1 290,998.1 290,998.1 290,998.1 290,998.1 290,998.1 290,998.1 290,998.1 290,998.1 290,998.1 290,998.1 290,998.1 290,998.1 290,998.1 290,998.1 290,998.1 290,998.1 290,998.1 290,998.1 290,998.1 290,998.1 290,998.1 290,998.1 290,998.1 290,998.1 290,998.1 290,998.1 290,998.1 290,998.1 290,998.1 290,998.1 290,998.1 290,998.1 290,998.1 290,998.1 290,998.1 290,998.1 290,998.1 290,998.1 290,998.1 290,998.1 290,998.1 290,998.1 290,998.1 290,998.1 290,998.1 290,998.1 29 | FED                  | 0.0         | 0.0       | 0.0       | 0.0       | 0.0       | 0.0       | 0.0       | 0.0       | 0.0       | 0.0       | 0.0       |
| UGF 281,760.8 288,102.7 290,998.1 290,998.1 290,998.1 290,998.1 290,998.1 290,998.1 290,998.1 290,998.1 290,998.1 290,998.1 290,998.1 290,998.1 290,998.1 290,998.1 290,998.1 290,998.1 290,998.1 290,998.1 290,998.1 290,998.1 290,998.1 290,998.1 290,998.1 290,998.1 290,998.1 290,998.1 290,998.1 290,998.1 290,998.1 290,998.1 290,998.1 290,998.1 290,998.1 290,998.1 290,998.1 290,998.1 290,998.1 290,998.1 290,998.1 290,998.1 290,998.1 290,998.1 290,998.1 290,998.1 290,998.1 290,998.1 290,998.1 290,998.1 290,998.1 290,998.1 290,998.1 290,998.1 290,998.1 290,998.1 290,998.1 290,998.1 290,998.1 290,998.1 290,998.1 290,998.1 290,998.1 290,998.1 290,998.1 290,998.1 290,998.1 290,998.1 290,998.1 290,998.1 290,998.1 290,998.1 290,998.1 290,998.1 290,998.1 290,998.1 290,998.1 290,998.1 290,998.1 290,998.1 290,998.1 290,998.1 290,998.1 290,998.1 290,998.1 290,998.1 290,998.1 290,998.1 290,998.1 290,998.1 290,998.1 290,998.1 290,998.1 290,998.1 290,998.1 290,998.1 290,998.1 290,998.1 290,998.1 290,998.1 290,998.1 290,998.1 290,998.1 290,998.1 290,998.1 290,998.1 290,998.1 290,998.1 290,998.1 290,998.1 290,998.1 290,998.1 290,998.1 290,998.1 290,998.1 290,998.1 290,998.1 290,998.1 290,998.1 290,998.1 290,998.1 290,998.1 290,998.1 290,998.1 290,998.1 290,998.1 290,998.1 290,998.1 290,998.1 290,998.1 290,998.1 290,998.1 290,998.1 290,998.1 290,998.1 290,998.1 290,998.1 290,998.1 290,998.1 290,998.1 290,998.1 290,998.1 290,998.1 290,998.1 290,998.1 290,998.1 290,998.1 290,998.1 290,998.1 290,998.1 290,998.1 290,998.1 290,998.1 290,998.1 290,998.1 290,998.1 290,998.1 290,998.1 290,998.1 290,998.1 290,998.1 290,998.1 290,998.1 290,998.1 290,998.1 290,998.1 290,998.1 290,998.1 290,998.1 290,998.1 290,998.1 290,998.1 290,998.1 290,998.1 290,998.1 290,998.1 290,998.1 290,998.1 290,998.1 290,998.1 290,998.1 290,998.1 290,998.1 290,998.1 290,998.1 290,998.1 290,998.1 290,998.1 290,998.1 290,998.1 290,998.1 290,998.1 290,998.1 290,998.1 290,998.1 290,998.1 290,998.1 290,998.1 290,998.1 290,998.1 290,998.1 290,998.1 290,998.1 290,998.1 29 | Non-formula Programs | 621.476.1   | 633.098.6 | 636,939.6 | 636.939.6 | 636.939.6 | 636.939.6 | 636.939.6 | 636.939.6 | 636.939.6 | 636.939.6 | 636.939.6 |
| OTHER         266,834.3         272,139.4         273,085.0         273,085.0         273,085.0         273,085.0         273,085.0         273,085.0         273,085.0         273,085.0         273,085.0         273,085.0         273,085.0         273,085.0         273,085.0         273,085.0         273,085.0         273,085.0         273,085.0         273,085.0         273,085.0         273,085.0         273,085.0         273,085.0         273,085.0         273,085.0         273,085.0         273,085.0         273,085.0         273,085.0         273,085.0         273,085.0         273,085.0         273,085.0         273,085.0         273,085.0         273,085.0         273,085.0         273,085.0         273,085.0         273,085.0         273,085.0         273,085.0         273,085.0         273,085.0         273,085.0         273,085.0         273,085.0         273,085.0         273,085.0         273,085.0         273,085.0         273,085.0         273,085.0         273,085.0         273,085.0         273,085.0         273,085.0         273,085.0         273,085.0         273,085.0         273,085.0         273,085.0         273,085.0         273,085.0         273,085.0         273,085.0         273,085.0         273,085.0         273,085.0         273,085.0         273,085.0         273,085.0         273,085.0         27                                                                                                                                                                                                                                                                                                                                                                                                                                                                                                                                                                                                                                                                                                                           |                      | •           | •         | 290,998.1 | 290,998.1 | 290,998.1 | •         | 290,998.1 |           | •         | •         | •         |
| OTHER         266,834.3         272,139.4         273,085.0         273,085.0         273,085.0         273,085.0         273,085.0         273,085.0         273,085.0         273,085.0         273,085.0         273,085.0         273,085.0         273,085.0         273,085.0         273,085.0         273,085.0         273,085.0         273,085.0         273,085.0         273,085.0         273,085.0         273,085.0         273,085.0         273,085.0         273,085.0         273,085.0         273,085.0         273,085.0         273,085.0         273,085.0         273,085.0         273,085.0         273,085.0         273,085.0         273,085.0         273,085.0         273,085.0         273,085.0         273,085.0         273,085.0         273,085.0         273,085.0         273,085.0         273,085.0         273,085.0         273,085.0         273,085.0         273,085.0         273,085.0         273,085.0         273,085.0         273,085.0         273,085.0         273,085.0         273,085.0         273,085.0         273,085.0         273,085.0         273,085.0         273,085.0         273,085.0         273,085.0         273,085.0         273,085.0         273,085.0         273,085.0         273,085.0         273,085.0         273,085.0         273,085.0         273,085.0         273,085.0         273,085.0         27                                                                                                                                                                                                                                                                                                                                                                                                                                                                                                                                                                                                                                                                                                                           | DGF                  | 69.053.3    | 69.011.9  | 69.011.9  | 69.011.9  | 69.011.9  | 69.011.9  | 69.011.9  | 69.011.9  | 69.011.9  | 69.011.9  | 69.011.9  |
| FED         3,827.7         3,844.6         3,844.6         3,844.6         3,844.6         3,844.6         3,844.6         3,844.6         3,844.6         3,844.6         3,844.6         3,844.6         3,844.6         3,844.6         3,844.6         3,844.6         3,844.6         3,844.6         3,844.6         3,844.6         3,844.6         3,844.6         3,844.6         3,844.6         3,844.6         3,844.6         3,844.6         3,844.6         3,844.6         3,844.6         3,844.6         3,844.6         3,844.6         3,844.6         3,844.6         3,844.6         3,844.6         3,844.6         3,844.6         3,844.6         3,844.6         3,844.6         3,844.6         3,844.6         3,844.6         3,844.6         3,844.6         3,844.6         3,844.6         3,844.6         3,844.6         3,844.6         3,844.6         3,844.6         3,844.6         3,844.6         3,844.6         3,844.6         3,844.6         3,844.6         3,844.6         3,844.6         3,844.6         3,844.6         3,844.6         3,844.6         3,844.6         3,844.6         3,844.6         3,844.6         3,844.6         3,844.6         3,844.6         3,844.6         3,844.6         3,844.6         3,844.6         3,844.6         3,844.6         3,844.6         3,                                                                                                                                                                                                                                                                                                                                                                                                                                                                                                                                                                                                                                                                                                                                                                                 | OTHER                | •           | •         | •         | •         | •         | •         |           | •         | •         | •         |           |
| UGF         367,858.1         144,658.5         164,502.2         138,700.0         135,200.0         136,200.0         136,200.0         137,500.0         137,500.0         138,500.0         138,500.0           DGF         0.0         0.0         0.0         0.0         0.0         0.0         0.0         0.0         0.0         0.0         0.0         0.0         0.0         0.0         0.0         0.0         0.0         0.0         0.0         0.0         0.0         0.0         0.0         0.0         0.0         0.0         0.0         0.0         0.0         0.0         0.0         0.0         0.0         0.0         0.0         0.0         0.0         0.0         0.0         0.0         0.0         0.0         0.0         0.0         0.0         0.0         0.0         0.0         0.0         0.0         0.0         0.0         0.0         0.0         0.0         0.0         0.0         0.0         0.0         0.0         0.0         0.0         0.0         0.0         0.0         0.0         0.0         0.0         0.0         0.0         0.0         0.0         0.0         0.0         0.0         0.0         0.0         0.0         0.0         0.0 <td>FED</td> <td>•</td> <td>•</td> <td>3,844.6</td> <td>3,844.6</td> <td>3,844.6</td> <td>3,844.6</td> <td>3,844.6</td> <td>3,844.6</td> <td>3,844.6</td> <td>3,844.6</td> <td></td>                                                                                                                                                                                                                                                                                                                                                                                                                                                                                                                                                                                                                                                                                                                   | FED                  | •           | •         | 3,844.6   | 3,844.6   | 3,844.6   | 3,844.6   | 3,844.6   | 3,844.6   | 3,844.6   | 3,844.6   |           |
| UGF         367,858.1         144,658.5         164,502.2         138,700.0         135,200.0         136,200.0         136,200.0         137,500.0         137,500.0         138,500.0         138,500.0           DGF         0.0         0.0         0.0         0.0         0.0         0.0         0.0         0.0         0.0         0.0         0.0         0.0         0.0         0.0         0.0         0.0         0.0         0.0         0.0         0.0         0.0         0.0         0.0         0.0         0.0         0.0         0.0         0.0         0.0         0.0         0.0         0.0         0.0         0.0         0.0         0.0         0.0         0.0         0.0         0.0         0.0         0.0         0.0         0.0         0.0         0.0         0.0         0.0         0.0         0.0         0.0         0.0         0.0         0.0         0.0         0.0         0.0         0.0         0.0         0.0         0.0         0.0         0.0         0.0         0.0         0.0         0.0         0.0         0.0         0.0         0.0         0.0         0.0         0.0         0.0         0.0         0.0         0.0         0.0         0.0 <td></td>                                                                                                                                                                                                                                                                                                                                                                                                                                                                                                                                                                                                                                                                                                                                                                                |                      |             |           |           |           |           |           |           |           |           |           |           |
| DGF         0.0         0.0         0.0         0.0         0.0         0.0         0.0         0.0         0.0         0.0         0.0         0.0         0.0         0.0         0.0         0.0         0.0         0.0         0.0         0.0         0.0         0.0         0.0         0.0         0.0         0.0         0.0         0.0         0.0         0.0         0.0         0.0         0.0         0.0         0.0         0.0         0.0         0.0         0.0         0.0         0.0         0.0         0.0         0.0         0.0         0.0         0.0         0.0         0.0         0.0         0.0         0.0         0.0         0.0         0.0         0.0         0.0         0.0         0.0         0.0         0.0         0.0         0.0         0.0         0.0         0.0         0.0         0.0         0.0         0.0         0.0         0.0         0.0         0.0         0.0         0.0         0.0         0.0         0.0         0.0         0.0         0.0         0.0         0.0         0.0         0.0         0.0         0.0         0.0         0.0         0.0         0.0         0.0         0.0         0.0         0.0 <td>Capital</td> <td>1,359,009.4</td> <td>964,113.5</td> <td>875,952.2</td> <td>750,550.0</td> <td>747,050.0</td> <td>748,050.0</td> <td>748,050.0</td> <td>749,050.0</td> <td>749,050.0</td> <td>750,050.0</td> <td>750,050.0</td>                                                                                                                                                                                                                                                                                                                                                                                                                                                                                                                                                                                                                                                                                        | Capital              | 1,359,009.4 | 964,113.5 | 875,952.2 | 750,550.0 | 747,050.0 | 748,050.0 | 748,050.0 | 749,050.0 | 749,050.0 | 750,050.0 | 750,050.0 |
| OTHER 298,221.7 43,864.7 37,253.6 37,645.0 37,133.2 37,630.4 37,210.9 36,900.0 36,900.0 36,900.0 36,900.0                                                                                                                                                                                                                                                                                                                                                                                                                                                                                                                                                                                                                                                                                                                                                                                                                                                                                                                                                                                                                                                                                                                                                                                                                                                                                                                                                                                                                                                                                                                                                                                                                                                                                                                                                                                                                                                                                                                                                                                                                      | UGF_                 | 367,858.1   | 144,658.5 | 164,502.2 | 138,700.0 | 135,200.0 | 136,200.0 | 136,200.0 | 137,500.0 | 137,500.0 | 138,500.0 | 138,500.0 |
|                                                                                                                                                                                                                                                                                                                                                                                                                                                                                                                                                                                                                                                                                                                                                                                                                                                                                                                                                                                                                                                                                                                                                                                                                                                                                                                                                                                                                                                                                                                                                                                                                                                                                                                                                                                                                                                                                                                                                                                                                                                                                                                                | DGF                  | 0.0         | 0.0       | 0.0       | 0.0       | 0.0       | 0.0       | 0.0       | 0.0       | 0.0       | 0.0       | 0.0       |
| FED 692,929.6 775,590.3 674,196.4 574,205.0 574,716.8 574,219.6 574,639.1 574,650.0 574,650.0 574,650.0 574,650.0                                                                                                                                                                                                                                                                                                                                                                                                                                                                                                                                                                                                                                                                                                                                                                                                                                                                                                                                                                                                                                                                                                                                                                                                                                                                                                                                                                                                                                                                                                                                                                                                                                                                                                                                                                                                                                                                                                                                                                                                              | OTHER                | 298,221.7   | 43,864.7  | 37,253.6  | 37,645.0  | 37,133.2  | 37,630.4  | 37,210.9  | 36,900.0  | 36,900.0  | 36,900.0  | 36,900.0  |
|                                                                                                                                                                                                                                                                                                                                                                                                                                                                                                                                                                                                                                                                                                                                                                                                                                                                                                                                                                                                                                                                                                                                                                                                                                                                                                                                                                                                                                                                                                                                                                                                                                                                                                                                                                                                                                                                                                                                                                                                                                                                                                                                | FED                  | 692,929.6   | 775,590.3 | 674,196.4 | 574,205.0 | 574,716.8 | 574,219.6 | 574,639.1 | 574,650.0 | 574,650.0 | 574,650.0 | 574,650.0 |