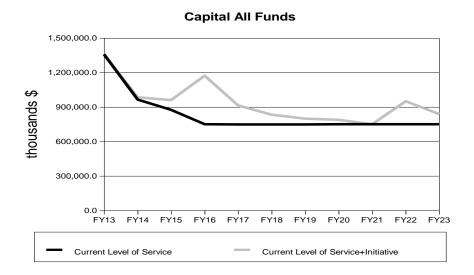

# Current Level of Service Budget Summary (thousands \$)

| Total Appropriations 1,980,485.5 1,597,212.1 1,512,891.8 1,387,489.6 1,383,989.6 1,384,989.6 1,384,989.6 1,385,989.6 1,385,989.6 1,386,989.6 1,386,989.6 1,386,989.6 1,386,989.6 1,386,989.6 1,386,989.6 1,386,989.6 1,386,989.6 1,386,989.6 1,386,989.6 1,386,989.6 1,386,989.6 1,386,989.6 1,386,989.6 1,386,989.6 1,386,989.6 1,386,989.6 1,386,989.6 1,386,989.6 1,386,989.6 1,386,989.6 1,386,989.6 1,386,989.6 1,386,989.6 1,386,989.6 1,386,989.6 1,386,989.6 1,386,989.6 1,386,989.6 1,386,989.6 1,386,989.6 1,386,989.6 1,386,989.6 1,386,989.6 1,386,989.6 1,386,989.6 1,386,989.6 1,386,989.6 1,386,989.6 1,386,989.6 1,386,989.6 1,386,989.6 1,386,989.6 1,386,989.6 1,386,989.6 1,386,989.6 1,386,989.6 1,386,989.6 1,386,989.6 1,386,989.6 1,386,989.6 1,386,989.6 1,386,989.6 1,386,989.6 1,386,989.6 1,386,989.6 1,386,989.6 1,386,989.6 1,386,989.6 1,386,989.6 1,386,989.6 1,386,989.6 1,386,989.6 1,386,989.6 1,386,989.6 1,386,989.6 1,386,989.6 1,386,989.6 1,386,989.6 1,386,989.6 1,386,989.6 1,386,989.6 1,386,989.6 1,386,989.6 1,386,989.6 1,386,989.6 1,386,989.6 1,386,989.6 1,386,989.6 1,386,989.6 1,386,989.6 1,386,989.6 1,386,989.6 1,386,989.6 1,386,989.6 1,386,989.6 1,386,989.6 1,386,989.6 1,386,989.6 1,386,989.6 1,386,989.6 1,386,989.6 1,386,989.6 1,386,989.6 1,386,989.6 1,386,989.6 1,386,989.6 1,386,989.6 1,386,989.6 1,386,989.6 1,386,989.6 1,386,989.6 1,386,989.6 1,386,989.6 1,386,989.6 1,386,989.6 1,386,989.6 1,386,989.6 1,386,989.6 1,386,989.6 1,386,989.6 1,386,989.6 1,386,989.6 1,386,989.6 1,386,989.6 1,386,989.6 1,386,989.6 1,386,989.6 1,386,989.6 1,386,989.6 1,386,989.6 1,386,989.6 1,386,989.6 1,386,989.6 1,386,989.6 1,386,989.6 1,386,989.6 1,386,989.6 1,386,989.6 1,386,989.6 1,386,989.6 1,386,989.6 1,386,989.6 1,386,989.6 1,386,989.6 1,386,989.6 1,386,989.6 1,386,989.6 1,386,989.6 1,386,989.6 1,386,989.6 1,386,989.6 1,386,989.6 1,386,989.6 1,386,989.6 1,386,989.6 1,386,989.6 1,386,989.6 1,386,989.6 1,386,989.6 1,386,989.6 1,386,989.6 1,386,989.6 1,386,989.6 1,386,989.6 1,386,989.6 1,386,989.6 1,386,989.6 1,386,989.6 1,386,989 |                      | 2013        | 2014      | 2015      | 2016      | 2017      | 2018      | 2019      | 2020      | 2021      | 2022      | 2023      |
|--------------------------------------------------------------------------------------------------------------------------------------------------------------------------------------------------------------------------------------------------------------------------------------------------------------------------------------------------------------------------------------------------------------------------------------------------------------------------------------------------------------------------------------------------------------------------------------------------------------------------------------------------------------------------------------------------------------------------------------------------------------------------------------------------------------------------------------------------------------------------------------------------------------------------------------------------------------------------------------------------------------------------------------------------------------------------------------------------------------------------------------------------------------------------------------------------------------------------------------------------------------------------------------------------------------------------------------------------------------------------------------------------------------------------------------------------------------------------------------------------------------------------------------------------------------------------------------------------------------------------------------------------------------------------------------------------------------------------------------------------------------------------------------------------------------------------------------------------------------------------------------------------------------------------------------------------------------------------------------------------------------------------------------------------------------------------------------------------------------------------------|----------------------|-------------|-----------|-----------|-----------|-----------|-----------|-----------|-----------|-----------|-----------|-----------|
| UGF 649,618.9 432,761.2 455,500.3 429,698.1 426,198.1 427,198.1 427,198.1 428,498.1 428,498.1 429,498.1 429,498.1 DOF 69,053.3 69,011.9 69,011.9 69,011.9 69,011.9 69,011.9 69,011.9 69,011.9 69,011.9 69,011.9 69,011.9 69,011.9 69,011.9 69,011.9 69,011.9 69,011.9 69,011.9 69,011.9 69,011.9 69,011.9 69,011.9 69,011.9 69,011.9 69,011.9 69,011.9 69,011.9 69,011.9 69,011.9 69,011.9 69,011.9 69,011.9 69,011.9 69,011.9 69,011.9 69,011.9 69,011.9 69,011.9 69,011.9 69,011.9 69,011.9 69,011.9 69,011.9 69,011.9 69,011.9 69,011.9 69,011.9 69,011.9 69,011.9 69,011.9 69,011.9 69,011.9 69,011.9 69,011.9 69,011.9 69,011.9 69,011.9 69,011.9 69,011.9 69,011.9 69,011.9 69,011.9 69,011.9 69,011.9 69,011.9 69,011.9 69,011.9 69,011.9 69,011.9 69,011.9 69,011.9 69,011.9 69,011.9 69,011.9 69,011.9 69,011.9 69,011.9 69,011.9 69,011.9 69,011.9 69,011.9 69,011.9 69,011.9 69,011.9 69,011.9 69,011.9 69,011.9 69,011.9 69,011.9 69,011.9 69,011.9 69,011.9 69,011.9 69,011.9 69,011.9 69,011.9 69,011.9 69,011.9 69,011.9 69,011.9 69,011.9 69,011.9 69,011.9 69,011.9 69,011.9 69,011.9 69,011.9 69,011.9 69,011.9 69,011.9 69,011.9 69,011.9 69,011.9 69,011.9 69,011.9 69,011.9 69,011.9 69,011.9 69,011.9 69,011.9 69,011.9 69,011.9 69,011.9 69,011.9 69,011.9 69,011.9 69,011.9 69,011.9 69,011.9 69,011.9 69,011.9 69,011.9 69,011.9 69,011.9 69,011.9 69,011.9 69,011.9 69,011.9 69,011.9 69,011.9 69,011.9 69,011.9 69,011.9 69,011.9 69,011.9 69,011.9 69,011.9 69,011.9 69,011.9 69,011.9 69,011.9 69,011.9 69,011.9 69,011.9 69,011.9 69,011.9 69,011.9 69,011.9 69,011.9 69,011.9 69,011.9 69,011.9 69,011.9 69,011.9 69,011.9 69,011.9 69,011.9 69,011.9 69,011.9 69,011.9 69,011.9 69,011.9 69,011.9 69,011.9 69,011.9 69,011.9 69,011.9 69,011.9 69,011.9 69,011.9 69,011.9 69,011.9 69,011.9 69,011.9 69,011.9 69,011.9 69,011.9 69,011.9 69,011.9 69,011.9 69,011.9 69,011.9 69,011.9 69,011.9 69,011.9 69,011.9 69,011.9 69,011.9 69,011.9 69,011.9 69,011.9 69,011.9 69,011.9 69,011.9 69,011.9 69,011.9 69,011.9 69,011.9 69,011.9 69,011.9 69,011.9 69,011.9 69,011.9 69,011.9 69,011.9 69 |                      |             |           |           |           |           |           |           |           |           |           |           |
| DGF   69,053.3   69,011.9   69,011.9   69,011.9   69,011.9   69,011.9   69,011.9   69,011.9   69,011.9   69,011.9   69,011.9   69,011.9   69,011.9   69,011.9   69,011.9   69,011.9   69,011.9   69,011.9   69,011.9   69,011.9   69,011.9   69,011.9   69,011.9   69,011.9   69,011.9   69,011.9   69,011.9   69,011.9   69,011.9   69,011.9   69,011.9   69,011.9   69,011.9   69,011.9   69,011.9   69,011.9   69,011.9   69,011.9   69,011.9   69,011.9   69,011.9   69,011.9   69,011.9   69,011.9   69,011.9   69,011.9   69,011.9   69,011.9   69,011.9   69,011.9   69,011.9   69,011.9   69,011.9   69,011.9   69,011.9   69,011.9   69,011.9   69,011.9   69,011.9   69,011.9   69,011.9   69,011.9   69,011.9   69,011.9   69,011.9   69,011.9   69,011.9   69,011.9   69,011.9   69,011.9   69,011.9   69,011.9   69,011.9   69,011.9   69,011.9   69,011.9   69,011.9   69,011.9   69,011.9   69,011.9   69,011.9   69,011.9   69,011.9   69,011.9   69,011.9   69,011.9   69,011.9   69,011.9   69,011.9   69,011.9   69,011.9   69,011.9   69,011.9   69,011.9   69,011.9   69,011.9   69,011.9   69,011.9   69,011.9   69,011.9   69,011.9   69,011.9   69,011.9   69,011.9   69,011.9   69,011.9   69,011.9   69,011.9   69,011.9   69,011.9   69,011.9   69,011.9   69,011.9   69,011.9   69,011.9   69,011.9   69,011.9   69,011.9   69,011.9   69,011.9   69,011.9   69,011.9   69,011.9   69,011.9   69,011.9   69,011.9   69,011.9   69,011.9   69,011.9   69,011.9   69,011.9   69,011.9   69,011.9   69,011.9   69,011.9   69,011.9   69,011.9   69,011.9   69,011.9   69,011.9   69,011.9   69,011.9   69,011.9   69,011.9   69,011.9   69,011.9   69,011.9   69,011.9   69,011.9   69,011.9   69,011.9   69,011.9   69,011.9   69,011.9   69,011.9   69,011.9   69,011.9   69,011.9   69,011.9   69,011.9   69,011.9   69,011.9   69,011.9   69,011.9   69,011.9   69,011.9   69,011.9   69,011.9   69,011.9   69,011.9   69,011.9   69,011.9   69,011.9   69,011.9   69,011.9   69,011.9   69,011.9   69,011.9   69,011.9   69,011.9   69,011.9   69,011.9   69,011.9   69,011.9   69,011.9   69,   |                      |             |           | <u> </u>  |           |           |           |           |           |           |           | <u> </u>  |
| OTHER 565,056.0 316,004.1 310,338.6 310,730.0 310,218.2 310,715.4 310,295.9 309,985.0 309,985.0 309,985.0 309,985.0 309,985.0 665,757.3 779,434.9 678,041.0 578,049.6 578,561.4 578,064.2 578,483.7 578,494.6 578,494.6 578,494.6 578,494.6 578,494.6 578,494.6 578,494.6 578,494.6 578,494.6 578,494.6 578,494.6 578,494.6 578,494.6 578,494.6 578,494.6 578,494.6 578,494.6 578,494.6 578,494.6 578,494.6 578,494.6 578,494.6 578,494.6 578,494.6 578,494.6 578,494.6 578,494.6 578,494.6 578,494.6 578,494.6 578,494.6 578,494.6 578,494.6 578,494.6 578,494.6 578,494.6 578,494.6 578,494.6 578,494.6 578,494.6 578,494.6 578,494.6 578,494.6 578,494.6 578,494.6 578,494.6 578,494.6 578,494.6 578,494.6 578,494.6 578,494.6 578,494.6 578,494.6 578,494.6 578,494.6 578,494.6 578,494.6 578,494.6 578,494.6 578,494.6 578,494.6 578,494.6 578,494.6 578,494.6 578,494.6 578,494.6 578,494.6 578,494.6 578,494.6 578,494.6 578,494.6 578,494.6 578,494.6 578,494.6 578,494.6 578,494.6 578,494.6 578,494.6 578,494.6 578,494.6 578,494.6 578,494.6 578,494.6 578,494.6 578,494.6 578,494.6 578,494.6 578,494.6 578,494.6 578,494.6 578,494.6 578,494.6 578,494.6 578,494.6 578,494.6 578,494.6 578,494.6 578,494.6 578,494.6 578,494.6 578,494.6 578,494.6 578,494.6 578,494.6 578,494.6 578,494.6 578,494.6 578,494.6 578,494.6 578,494.6 578,494.6 578,494.6 578,494.6 578,494.6 578,494.6 578,494.6 578,494.6 578,494.6 578,494.6 578,494.6 578,494.6 578,494.6 578,494.6 578,494.6 578,494.6 578,494.6 578,494.6 578,494.6 578,494.6 578,494.6 578,494.6 578,494.6 578,494.6 578,494.6 578,494.6 578,494.6 578,494.6 578,494.6 578,494.6 578,494.6 578,494.6 578,494.6 578,494.6 578,494.6 578,494.6 578,494.6 578,494.6 578,494.6 578,494.6 578,494.6 578,494.6 578,494.6 578,494.6 578,494.6 578,494.6 578,494.6 578,494.6 578,494.6 578,494.6 578,494.6 578,494.6 578,494.6 578,494.6 578,494.6 578,494.6 578,494.6 578,494.6 578,494.6 578,494.6 578,494.6 578,494.6 578,494.6 578,494.6 578,494.6 578,494.6 578,494.6 578,494.6 578,494.6 578,494.6 578,494.6 578,494.6 578,494.6 578,494.6 578,494.6 578,494.6  | _                    | •           | •         | •         | •         | •         | •         | •         | •         | •         | •         |           |
| FED   696,757.3   779,434.9   678,041.0   578,049.6   578,561.4   578,064.2   578,483.7   578,494.6   578,494.6   578,494.6   578,494.6   578,494.6   578,494.6   578,494.6   578,494.6   578,494.6   578,494.6   578,494.6   578,494.6   578,494.6   578,494.6   578,494.6   578,494.6   578,494.6   578,494.6   578,494.6   578,494.6   578,494.6   578,494.6   578,494.6   578,494.6   578,494.6   578,494.6   578,494.6   578,494.6   578,494.6   578,494.6   578,494.6   578,494.6   578,494.6   578,494.6   578,494.6   578,494.6   578,494.6   578,494.6   578,494.6   578,494.6   578,494.6   578,494.6   578,494.6   578,494.6   578,494.6   578,494.6   578,494.6   578,494.6   578,494.6   578,494.6   578,494.6   578,494.6   578,494.6   578,494.6   578,494.6   578,494.6   578,494.6   578,494.6   578,494.6   578,494.6   578,494.6   578,494.6   578,494.6   578,494.6   578,494.6   578,494.6   578,494.6   578,494.6   578,494.6   578,494.6   578,494.6   578,494.6   578,494.6   578,494.6   578,494.6   578,494.6   578,494.6   578,494.6   578,494.6   578,494.6   578,494.6   578,494.6   578,494.6   578,494.6   578,494.6   578,494.6   578,494.6   578,494.6   578,494.6   578,494.6   578,494.6   578,494.6   578,494.6   578,494.6   578,494.6   578,494.6   578,494.6   578,494.6   578,494.6   578,494.6   578,494.6   578,494.6   578,494.6   578,494.6   578,494.6   578,494.6   578,494.6   578,494.6   578,494.6   578,494.6   578,494.6   578,494.6   578,494.6   578,494.6   578,494.6   578,494.6   578,494.6   578,494.6   578,494.6   578,494.6   578,494.6   578,494.6   578,494.6   578,494.6   578,494.6   578,494.6   578,494.6   578,494.6   578,494.6   578,494.6   578,494.6   578,494.6   578,494.6   578,494.6   578,494.6   578,494.6   578,494.6   578,494.6   578,494.6   578,494.6   578,494.6   578,494.6   578,494.6   578,494.6   578,494.6   578,494.6   578,494.6   578,494.6   578,494.6   578,494.6   578,494.6   578,494.6   578,494.6   578,494.6   578,494.6   578,494.6   578,494.6   578,494.6   578,494.6   578,494.6   578,494.6   578,494.6   578,494.6    | _                    | 69,053.3    | 69,011.9  | 69,011.9  | 69,011.9  | •         | 69,011.9  | 69,011.9  | 69,011.9  | •         | 69,011.9  |           |
| Operations         621,476.1         63,098.6         636,939.6         636,939.6         636,939.6         636,939.6         636,939.6         636,939.6         636,939.6         636,939.6         636,939.6         636,939.6         636,939.6         636,939.6         636,939.6         636,939.6         636,939.6         636,939.6         636,939.6         636,939.6         636,939.6         636,939.6         636,939.6         636,939.6         636,939.6         636,939.6         636,939.6         636,939.6         636,939.6         636,939.6         636,939.6         636,939.6         636,939.6         636,939.6         636,939.6         636,939.6         636,939.6         636,939.6         636,939.6         636,939.6         636,939.6         636,939.6         636,939.6         636,939.6         636,939.6         636,939.6         636,939.6         636,939.6         636,939.6         636,939.6         636,939.6         636,939.6         636,939.6         636,939.6         636,939.6         636,939.6         630,011.9         69,011.9         69,011.9         69,011.9         69,011.9         69,011.9         69,011.9         69,011.9         69,011.9         69,011.9         69,011.9         69,011.9         69,011.9         69,011.9         69,011.9         69,011.9         69,011.9         69,011.9         69,011.9                                                                                                                                                                                                                                                                                                                                                                                                                                                                                                                                                                                                                                                                                                                                  | OTHER_               | 565,056.0   | 316,004.1 | 310,338.6 | 310,730.0 | 310,218.2 | 310,715.4 | 310,295.9 | 309,985.0 | 309,985.0 | 309,985.0 | 309,985.0 |
| UGF         281,760.8         288,102.7         290,998.1         290,998.1         290,998.1         290,998.1         290,998.1         290,998.1         290,998.1         290,998.1         290,998.1         290,998.1         290,998.1         290,998.1         290,998.1         290,998.1         290,998.1         290,998.1         290,998.1         290,998.1         290,998.1         290,998.1         290,998.1         290,998.1         290,998.1         290,998.1         290,998.1         290,998.1         290,998.1         290,998.1         290,998.1         290,998.1         290,998.1         290,998.1         290,998.1         290,998.1         290,998.1         290,998.1         290,998.1         290,998.1         290,998.1         290,998.1         290,998.1         290,998.1         290,998.1         290,998.1         290,998.1         290,998.1         290,998.1         290,998.1         290,998.1         290,998.1         290,998.1         290,998.1         290,998.1         290,998.1         290,998.1         290,998.1         290,998.1         290,998.1         290,998.1         290,998.1         290,998.1         290,998.1         290,998.1         290,998.1         290,998.1         290,998.1         290,998.1         290,998.1         290,998.1         290,998.1         290,998.1         290,998.1         290,                                                                                                                                                                                                                                                                                                                                                                                                                                                                                                                                                                                                                                                                                                                           | FED_                 | 696,757.3   | 779,434.9 | 678,041.0 | 578,049.6 | 578,561.4 | 578,064.2 | 578,483.7 | 578,494.6 | 578,494.6 | 578,494.6 | 578,494.6 |
| DGF         69,053.3         69,011.9         69,011.9         69,011.9         69,011.9         69,011.9         69,011.9         69,011.9         69,011.9         69,011.9         69,011.9         69,011.9         69,011.9         69,011.9         69,011.9         69,011.9         69,011.9         69,011.9         69,011.9         69,011.9         69,011.9         69,011.9         69,011.9         69,011.9         69,011.9         69,011.9         69,011.9         69,011.9         69,011.9         69,011.9         69,011.9         69,011.9         69,011.9         69,011.9         69,011.9         69,011.9         69,011.9         69,011.9         69,011.9         69,011.9         69,011.9         69,011.9         69,011.9         69,011.9         69,011.9         69,011.9         69,011.9         69,011.9         69,011.9         69,011.9         69,011.9         69,011.9         69,011.9         69,011.9         69,011.9         69,011.9         69,011.9         69,011.9         69,011.9         69,011.9         69,011.9         69,011.9         69,011.9         69,011.9         69,011.9         69,011.9         69,011.9         69,011.9         69,011.9         69,011.9         69,011.9         69,011.9         69,011.9         69,011.9         69,011.9         69,011.9         69,011.9                                                                                                                                                                                                                                                                                                                                                                                                                                                                                                                                                                                                                                                                                                                                                               | Operations           | 621,476.1   | 633,098.6 | 636,939.6 | 636,939.6 | 636,939.6 | 636,939.6 | 636,939.6 | 636,939.6 | 636,939.6 | 636,939.6 | 636,939.6 |
| OTHER         266,834.3         272,139.4         273,085.0         273,085.0         273,085.0         273,085.0         273,085.0         273,085.0         273,085.0         273,085.0         273,085.0         273,085.0         273,085.0         273,085.0         273,085.0         273,085.0         273,085.0         273,085.0         273,085.0         273,085.0         273,085.0         273,085.0         273,085.0         273,085.0         273,085.0         273,085.0         273,085.0         273,085.0         273,085.0         273,085.0         273,085.0         273,085.0         273,085.0         273,085.0         273,085.0         273,085.0         273,085.0         273,085.0         273,085.0         273,085.0         273,085.0         273,085.0         273,085.0         273,085.0         273,085.0         273,085.0         273,085.0         273,085.0         273,085.0         273,085.0         273,085.0         273,085.0         273,085.0         273,085.0         273,085.0         273,085.0         273,085.0         273,085.0         273,085.0         273,085.0         0.0         0.0         0.0         0.0         0.0         0.0         0.0         0.0         0.0         0.0         0.0         0.0         0.0         0.0         0.0         0.0         0.0         0.0         0.                                                                                                                                                                                                                                                                                                                                                                                                                                                                                                                                                                                                                                                                                                                                                               | UGF                  | 281,760.8   | 288,102.7 | 290,998.1 | 290,998.1 | 290,998.1 | 290,998.1 | 290,998.1 | 290,998.1 | 290,998.1 | 290,998.1 | 290,998.1 |
| FED 3,827.7 3,844.6 3,844.6 3,844.6 3,844.6 3,844.6 3,844.6 3,844.6 3,844.6 3,844.6 3,844.6 3,844.6 3,844.6 3,844.6 3,844.6 3,844.6 3,844.6 3,844.6 3,844.6 3,844.6 3,844.6 3,844.6 3,844.6 3,844.6 3,844.6 3,844.6 3,844.6 3,844.6 3,844.6 3,844.6 3,844.6 3,844.6 3,844.6 3,844.6 3,844.6 3,844.6 3,844.6 3,844.6 3,844.6 3,844.6 3,844.6 3,844.6 3,844.6 3,844.6 3,844.6 3,844.6 3,844.6 3,844.6 3,844.6 3,844.6 3,844.6 3,844.6 3,844.6 3,844.6 3,844.6 3,844.6 3,844.6 3,844.6 3,844.6 3,844.6 3,844.6 3,844.6 3,844.6 3,844.6 3,844.6 3,844.6 3,844.6 3,844.6 3,844.6 3,844.6 3,844.6 3,844.6 3,844.6 3,844.6 3,844.6 3,844.6 3,844.6 3,844.6 3,844.6 3,844.6 3,844.6 3,844.6 3,844.6 3,844.6 3,844.6 3,844.6 3,844.6 3,844.6 3,844.6 3,844.6 3,844.6 3,844.6 3,844.6 3,844.6 3,844.6 3,844.6 3,844.6 3,844.6 3,844.6 3,844.6 3,844.6 3,844.6 3,844.6 3,844.6 3,844.6 3,844.6 3,844.6 3,844.6 3,844.6 3,844.6 3,844.6 3,844.6 3,844.6 3,844.6 3,844.6 3,844.6 3,844.6 3,844.6 3,844.6 3,844.6 3,844.6 3,844.6 3,844.6 3,844.6 3,844.6 3,844.6 3,844.6 3,844.6 3,844.6 3,844.6 3,844.6 3,844.6 3,844.6 3,844.6 3,844.6 3,844.6 3,844.6 3,844.6 3,844.6 3,844.6 3,844.6 3,844.6 3,844.6 3,844.6 3,844.6 3,844.6 3,844.6 3,844.6 3,844.6 3,844.6 3,844.6 3,844.6 3,844.6 3,844.6 3,844.6 3,844.6 3,844.6 3,844.6 3,844.6 3,844.6 3,844.6 3,844.6 3,844.6 3,844.6 3,844.6 3,844.6 3,844.6 3,844.6 3,844.6 3,844.6 3,844.6 3,844.6 3,844.6 3,844.6 3,844.6 3,844.6 3,844.6 3,844.6 3,844.6 3,844.6 3,844.6 3,844.6 3,844.6 3,844.6 3,844.6 3,844.6 3,844.6 3,844.6 3,844.6 3,844.6 3,844.6 3,844.6 3,844.6 3,844.6 3,844.6 3,844.6 3,844.6 3,844.6 3,844.6 3,844.6 3,844.6 3,844.6 3,844.6 3,844.6 3,844.6 3,844.6 3,844.6 3,844.6 3,844.6 3,844.6 3,844.6 3,844.6 3,844.6 3,844.6 3,844.6 3,844.6 3,844.6 3,844.6 3,844.6 3,844.6 3,844.6 3,844.6 3,844.6 3,844.6 3,844.6 3,844.6 3,844.6 3,844.6 3,844.6 3,844.6 3,844.6 3,844.6 3,844.6 3,844.6 3,844.6 3,844.6 3,844.6 3,844.6 3,844.6 3,844.6 3,844.6 3,844.6 3,844.6 3,844.6 3,844.6 3,844.6 3,844.6 3,844.6 3,844.6 3,844.6 3,844.6 3,844.6 3,844.6 3,844.6 3,844.6 3, | DGF                  | 69,053.3    | 69,011.9  | 69,011.9  | 69,011.9  | 69,011.9  | 69,011.9  | 69,011.9  | 69,011.9  | 69,011.9  | 69,011.9  | 69,011.9  |
| Formula Programs 0.0 0.0 0.0 0.0 0.0 0.0 0.0 0.0 0.0 0.                                                                                                                                                                                                                                                                                                                                                                                                                                                                                                                                                                                                                                                                                                                                                                                                                                                                                                                                                                                                                                                                                                                                                                                                                                                                                                                                                                                                                                                                                                                                                                                                                                                                                                                                                                                                                                                                                                                                                                                                                                                                        | OTHER                | 266,834.3   | 272,139.4 | 273,085.0 | 273,085.0 | 273,085.0 | 273,085.0 | 273,085.0 | 273,085.0 | 273,085.0 | 273,085.0 | 273,085.0 |
| UGF                                                                                                                                                                                                                                                                                                                                                                                                                                                                                                                                                                                                                                                                                                                                                                                                                                                                                                                                                                                                                                                                                                                                                                                                                                                                                                                                                                                                                                                                                                                                                                                                                                                                                                                                                                                                                                                                                                                                                                                                                                                                                                                            | FED                  | 3,827.7     | 3,844.6   | 3,844.6   | 3,844.6   | 3,844.6   | 3,844.6   | 3,844.6   | 3,844.6   | 3,844.6   | 3,844.6   | 3,844.6   |
| UGF 0.0 0.0 0.0 0.0 0.0 0.0 0.0 0.0 0.0 0.                                                                                                                                                                                                                                                                                                                                                                                                                                                                                                                                                                                                                                                                                                                                                                                                                                                                                                                                                                                                                                                                                                                                                                                                                                                                                                                                                                                                                                                                                                                                                                                                                                                                                                                                                                                                                                                                                                                                                                                                                                                                                     | _                    |             |           |           |           |           |           |           |           |           |           |           |
| DGF         0.0         0.0         0.0         0.0         0.0         0.0         0.0         0.0         0.0         0.0         0.0         0.0         0.0         0.0         0.0         0.0         0.0         0.0         0.0         0.0         0.0         0.0         0.0         0.0         0.0         0.0         0.0         0.0         0.0         0.0         0.0         0.0         0.0         0.0         0.0         0.0         0.0         0.0         0.0         0.0         0.0         0.0         0.0         0.0         0.0         0.0         0.0         0.0         0.0         0.0         0.0         0.0         0.0         0.0         0.0         0.0         0.0         0.0         0.0         0.0         0.0         0.0         0.0         0.0         0.0         0.0         0.0         0.0         0.0         0.0         0.0         0.0         0.0         0.0         0.0         0.0         0.0         0.0         0.0         0.0         0.0         0.0         0.0         0.0         0.0         0.0         0.0         0.0         0.0         0.0         0.0         0.0         0.0         0.0         0.0         0.0 <td>Formula Programs</td> <td>0.0</td>                                                                                                                                                                                                                                                                                                                                                                                                                                                                                                                                                                                                                                                                                                                                                   | Formula Programs     | 0.0         | 0.0       | 0.0       | 0.0       | 0.0       | 0.0       | 0.0       | 0.0       | 0.0       | 0.0       | 0.0       |
| OTHER FED         0.0         0.0         0.0         0.0         0.0         0.0         0.0         0.0         0.0         0.0         0.0         0.0         0.0         0.0         0.0         0.0         0.0         0.0         0.0         0.0         0.0         0.0         0.0         0.0         0.0         0.0         0.0         0.0         0.0         0.0         0.0         0.0         0.0         0.0         0.0         0.0         0.0         0.0         0.0         0.0         0.0         0.0         0.0         0.0         0.0         0.0         0.0         0.0         0.0         0.0         0.0         0.0         0.0         0.0         0.0         0.0         0.0         0.0         0.0         0.0         0.0         0.0         0.0         0.0         0.0         0.0         0.0         0.0         0.0         0.0         0.0         0.0         0.0         0.0         0.0         0.0         0.0         0.0         0.0         0.0         0.0         0.0         0.0         0.0         0.0         0.0         0.0         0.0         0.0         0.0         0.0         0.0         0.0         0.0         0.0         0                                                                                                                                                                                                                                                                                                                                                                                                                                                                                                                                                                                                                                                                                                                                                                                                                                                                                                                        | UGF                  | 0.0         | 0.0       | 0.0       | 0.0       | 0.0       | 0.0       | 0.0       | 0.0       | 0.0       | 0.0       | 0.0       |
| Non-formula Programs   621,476.1   633,098.6   636,939.6   636,939.6   636,939.6   636,939.6   636,939.6   636,939.6   636,939.6   636,939.6   636,939.6   636,939.6   636,939.6   636,939.6   636,939.6   636,939.6   636,939.6   636,939.6   636,939.6   636,939.6   636,939.6   636,939.6   636,939.6   636,939.6   636,939.6   636,939.6   636,939.6   636,939.6   636,939.6   636,939.6   636,939.6   636,939.6   636,939.6   636,939.6   636,939.6   636,939.6   636,939.6   636,939.6   636,939.6   636,939.6   636,939.6   636,939.6   636,939.6   636,939.6   636,939.6   636,939.6   636,939.6   636,939.6   636,939.6   636,939.6   636,939.6   636,939.6   636,939.6   636,939.6   636,939.6   636,939.6   636,939.6   636,939.6   636,939.6   636,939.6   636,939.6   636,939.6   636,939.6   636,939.6   636,939.6   636,939.6   636,939.6   636,939.6   636,939.6   636,939.6   636,939.6   636,939.6   636,939.6   636,939.6   636,939.6   636,939.6   636,939.6   636,939.6   636,939.6   636,939.6   636,939.6   636,939.6   636,939.6   636,939.6   636,939.6   636,939.6   636,939.6   636,939.6   636,939.6   636,939.6   636,939.6   636,939.6   636,939.6   636,939.6   636,939.6   636,939.6   636,939.6   636,939.6   636,939.6   636,939.6   636,939.6   636,939.6   636,939.6   636,939.6   636,939.6   636,939.6   636,939.6   636,939.6   636,939.6   636,939.6   636,939.6   636,939.6   636,939.6   636,939.6   636,939.6   636,939.6   636,939.6   636,939.6   636,939.6   636,939.6   636,939.6   636,939.6   636,939.6   636,939.6   636,939.6   636,939.6   636,939.6   636,939.6   636,939.6   636,939.6   636,939.6   636,939.6   636,939.6   636,939.6   636,939.6   636,939.6   636,939.6   636,939.6   636,939.6   636,939.6   636,939.6   636,939.6   636,939.6   636,939.6   636,939.6   636,939.6   636,939.6   636,939.6   636,939.6   636,939.6   636,939.6   636,939.6   636,939.6   636,939.6   636,939.6   636,939.6   636,939.6   636,939.6   636,939.6   636,939.6   636,939.6   636,939.6   636,939.6   636,939.6   636,939.6   636,939.6   636,939.6   636,939.6   636,9   | DGF                  | 0.0         | 0.0       | 0.0       | 0.0       | 0.0       | 0.0       | 0.0       | 0.0       | 0.0       | 0.0       | 0.0       |
| Non-formula Programs 621,476.1 633,098.6 636,939.6 636,939.6 636,939.6 636,939.6 636,939.6 636,939.6 636,939.6 636,939.6 636,939.6 636,939.6 636,939.6 636,939.6 636,939.6 636,939.6 636,939.6 636,939.6 636,939.6 636,939.6 636,939.6 636,939.6 636,939.6 636,939.6 636,939.6 636,939.6 636,939.6 636,939.6 636,939.6 636,939.6 636,939.6 636,939.6 636,939.6 636,939.6 636,939.6 636,939.6 636,939.6 636,939.6 636,939.6 636,939.6 636,939.6 636,939.6 636,939.6 636,939.6 636,939.6 636,939.6 636,939.6 636,939.6 636,939.6 636,939.6 636,939.6 636,939.6 636,939.6 636,939.6 636,939.6 636,939.6 636,939.6 636,939.6 636,939.6 636,939.6 636,939.6 636,939.6 636,939.6 636,939.6 636,939.6 636,939.6 636,939.6 636,939.6 636,939.6 636,939.6 636,939.6 636,939.6 636,939.6 636,939.6 636,939.6 636,939.6 636,939.6 636,939.6 636,939.6 636,939.6 636,939.6 636,939.6 636,939.6 636,939.6 636,939.6 636,939.6 636,939.6 636,939.6 636,939.6 636,939.6 636,939.6 636,939.6 636,939.6 636,939.6 636,939.6 636,939.6 636,939.6 636,939.6 636,939.6 636,939.6 636,939.6 636,939.6 636,939.6 636,939.6 636,939.6 636,939.6 636,939.6 636,939.6 636,939.6 636,939.6 636,939.6 636,939.6 636,939.6 636,939.6 636,939.6 636,939.6 636,939.6 636,939.6 636,939.6 636,939.6 636,939.6 636,939.6 636,939.6 636,939.6 636,939.6 636,939.6 636,939.6 636,939.6 636,939.6 636,939.6 636,939.6 636,939.6 636,939.6 636,939.6 636,939.6 636,939.6 636,939.6 636,939.6 636,939.6 636,939.6 636,939.6 636,939.6 636,939.6 636,939.6 636,939.6 636,939.6 636,939.6 636,939.6 636,939.6 636,939.6 636,939.6 636,939.6 636,939.6 636,939.6 636,939.6 636,939.6 636,939.6 636,939.6 636,939.6 636,939.6 636,939.6 636,939.6 636,939.6 636,939.6 636,939.6 636,939.6 636,939.6 636,939.6 636,939.6 636,939.6 636,939.6 636,939.6 636,939.6 636,939.6 636,939.6 636,939.6 636,939.6 636,939.6 636,939.6 636,939.6 636,939.6 636,939.6 636,939.6 636,939.6 636,939.6 636,939.6 636,939.6 636,939.6 636,939.6 636,939.6 636,939.6 636,939.6 636,939.6 636,939.6 636,939.6 636,939.6 636,939.6 636,939.6 636,939.6 636,939.6 636,939.6 636,939.6 636,9 | OTHER                | 0.0         | 0.0       | 0.0       | 0.0       | 0.0       | 0.0       | 0.0       | 0.0       | 0.0       | 0.0       | 0.0       |
| UGF 281,760.8 288,102.7 290,998.1 290,998.1 290,998.1 290,998.1 290,998.1 290,998.1 290,998.1 290,998.1 290,998.1 290,998.1 290,998.1 290,998.1 290,998.1 290,998.1 290,998.1 290,998.1 290,998.1 290,998.1 290,998.1 290,998.1 290,998.1 290,998.1 290,998.1 290,998.1 290,998.1 290,998.1 290,998.1 290,998.1 290,998.1 290,998.1 290,998.1 290,998.1 290,998.1 290,998.1 290,998.1 290,998.1 290,998.1 290,998.1 290,998.1 290,998.1 290,998.1 290,998.1 290,998.1 290,998.1 290,998.1 290,998.1 290,998.1 290,998.1 290,998.1 290,998.1 290,998.1 290,998.1 290,998.1 290,998.1 290,998.1 290,998.1 290,998.1 290,998.1 290,998.1 290,998.1 290,998.1 290,998.1 290,998.1 290,998.1 290,998.1 290,998.1 290,998.1 290,998.1 290,998.1 290,998.1 290,998.1 290,998.1 290,998.1 290,998.1 290,998.1 290,998.1 290,998.1 290,998.1 290,998.1 290,998.1 290,998.1 290,998.1 290,998.1 290,998.1 290,998.1 290,998.1 290,998.1 290,998.1 290,998.1 290,998.1 290,998.1 290,998.1 290,998.1 290,998.1 290,998.1 290,998.1 290,998.1 290,998.1 290,998.1 290,998.1 290,998.1 290,998.1 290,998.1 290,998.1 290,998.1 290,998.1 290,998.1 290,998.1 290,998.1 290,998.1 290,998.1 290,998.1 290,998.1 290,998.1 290,998.1 290,998.1 290,998.1 290,998.1 290,998.1 290,998.1 290,998.1 290,998.1 290,998.1 290,998.1 290,998.1 290,998.1 290,998.1 290,998.1 290,998.1 290,998.1 290,998.1 290,998.1 290,998.1 290,998.1 290,998.1 290,998.1 290,998.1 290,998.1 290,998.1 290,998.1 290,998.1 290,998.1 290,998.1 290,998.1 290,998.1 290,998.1 290,998.1 290,998.1 290,998.1 290,998.1 290,998.1 290,998.1 290,998.1 290,998.1 290,998.1 290,998.1 290,998.1 290,998.1 290,998.1 290,998.1 290,998.1 290,998.1 290,998.1 290,998.1 290,998.1 290,998.1 290,998.1 290,998.1 290,998.1 290,998.1 290,998.1 290,998.1 290,998.1 290,998.1 290,998.1 290,998.1 290,998.1 290,998.1 290,998.1 290,998.1 290,998.1 290,998.1 290,998.1 290,998.1 290,998.1 290,998.1 290,998.1 290,998.1 290,998.1 290,998.1 290,998.1 290,998.1 290,998.1 290,998.1 290,998.1 290,998.1 290,998.1 290,998.1 290,998.1 290,998.1 290,998.1 290,998.1 29 | FED                  | 0.0         | 0.0       | 0.0       | 0.0       | 0.0       | 0.0       | 0.0       | 0.0       | 0.0       | 0.0       | 0.0       |
| UGF 281,760.8 288,102.7 290,998.1 290,998.1 290,998.1 290,998.1 290,998.1 290,998.1 290,998.1 290,998.1 290,998.1 290,998.1 290,998.1 290,998.1 290,998.1 290,998.1 290,998.1 290,998.1 290,998.1 290,998.1 290,998.1 290,998.1 290,998.1 290,998.1 290,998.1 290,998.1 290,998.1 290,998.1 290,998.1 290,998.1 290,998.1 290,998.1 290,998.1 290,998.1 290,998.1 290,998.1 290,998.1 290,998.1 290,998.1 290,998.1 290,998.1 290,998.1 290,998.1 290,998.1 290,998.1 290,998.1 290,998.1 290,998.1 290,998.1 290,998.1 290,998.1 290,998.1 290,998.1 290,998.1 290,998.1 290,998.1 290,998.1 290,998.1 290,998.1 290,998.1 290,998.1 290,998.1 290,998.1 290,998.1 290,998.1 290,998.1 290,998.1 290,998.1 290,998.1 290,998.1 290,998.1 290,998.1 290,998.1 290,998.1 290,998.1 290,998.1 290,998.1 290,998.1 290,998.1 290,998.1 290,998.1 290,998.1 290,998.1 290,998.1 290,998.1 290,998.1 290,998.1 290,998.1 290,998.1 290,998.1 290,998.1 290,998.1 290,998.1 290,998.1 290,998.1 290,998.1 290,998.1 290,998.1 290,998.1 290,998.1 290,998.1 290,998.1 290,998.1 290,998.1 290,998.1 290,998.1 290,998.1 290,998.1 290,998.1 290,998.1 290,998.1 290,998.1 290,998.1 290,998.1 290,998.1 290,998.1 290,998.1 290,998.1 290,998.1 290,998.1 290,998.1 290,998.1 290,998.1 290,998.1 290,998.1 290,998.1 290,998.1 290,998.1 290,998.1 290,998.1 290,998.1 290,998.1 290,998.1 290,998.1 290,998.1 290,998.1 290,998.1 290,998.1 290,998.1 290,998.1 290,998.1 290,998.1 290,998.1 290,998.1 290,998.1 290,998.1 290,998.1 290,998.1 290,998.1 290,998.1 290,998.1 290,998.1 290,998.1 290,998.1 290,998.1 290,998.1 290,998.1 290,998.1 290,998.1 290,998.1 290,998.1 290,998.1 290,998.1 290,998.1 290,998.1 290,998.1 290,998.1 290,998.1 290,998.1 290,998.1 290,998.1 290,998.1 290,998.1 290,998.1 290,998.1 290,998.1 290,998.1 290,998.1 290,998.1 290,998.1 290,998.1 290,998.1 290,998.1 290,998.1 290,998.1 290,998.1 290,998.1 290,998.1 290,998.1 290,998.1 290,998.1 290,998.1 290,998.1 290,998.1 290,998.1 290,998.1 290,998.1 290,998.1 290,998.1 290,998.1 290,998.1 290,998.1 290,998.1 290,998.1 29 | Non-formula Programs | 621.476.1   | 633.098.6 | 636,939.6 | 636.939.6 | 636.939.6 | 636.939.6 | 636.939.6 | 636.939.6 | 636.939.6 | 636.939.6 | 636.939.6 |
| OTHER         266,834.3         272,139.4         273,085.0         273,085.0         273,085.0         273,085.0         273,085.0         273,085.0         273,085.0         273,085.0         273,085.0         273,085.0         273,085.0         273,085.0         273,085.0         273,085.0         273,085.0         273,085.0         273,085.0         273,085.0         273,085.0         273,085.0         273,085.0         273,085.0         273,085.0         273,085.0         273,085.0         273,085.0         273,085.0         273,085.0         273,085.0         273,085.0         273,085.0         273,085.0         273,085.0         273,085.0         273,085.0         273,085.0         273,085.0         273,085.0         273,085.0         273,085.0         273,085.0         273,085.0         273,085.0         273,085.0         273,085.0         273,085.0         273,085.0         273,085.0         273,085.0         273,085.0         273,085.0         273,085.0         273,085.0         273,085.0         273,085.0         273,085.0         273,085.0         273,085.0         273,085.0         273,085.0         273,085.0         273,085.0         273,085.0         273,085.0         273,085.0         273,085.0         273,085.0         273,085.0         273,085.0         273,085.0         273,085.0         273,085.0         27                                                                                                                                                                                                                                                                                                                                                                                                                                                                                                                                                                                                                                                                                                                           |                      | •           | •         | 290,998.1 | 290,998.1 | 290,998.1 | •         | 290,998.1 |           | •         | •         | •         |
| OTHER         266,834.3         272,139.4         273,085.0         273,085.0         273,085.0         273,085.0         273,085.0         273,085.0         273,085.0         273,085.0         273,085.0         273,085.0         273,085.0         273,085.0         273,085.0         273,085.0         273,085.0         273,085.0         273,085.0         273,085.0         273,085.0         273,085.0         273,085.0         273,085.0         273,085.0         273,085.0         273,085.0         273,085.0         273,085.0         273,085.0         273,085.0         273,085.0         273,085.0         273,085.0         273,085.0         273,085.0         273,085.0         273,085.0         273,085.0         273,085.0         273,085.0         273,085.0         273,085.0         273,085.0         273,085.0         273,085.0         273,085.0         273,085.0         273,085.0         273,085.0         273,085.0         273,085.0         273,085.0         273,085.0         273,085.0         273,085.0         273,085.0         273,085.0         273,085.0         273,085.0         273,085.0         273,085.0         273,085.0         273,085.0         273,085.0         273,085.0         273,085.0         273,085.0         273,085.0         273,085.0         273,085.0         273,085.0         273,085.0         273,085.0         27                                                                                                                                                                                                                                                                                                                                                                                                                                                                                                                                                                                                                                                                                                                           | DGF                  | 69.053.3    | 69.011.9  | 69.011.9  | 69.011.9  | 69.011.9  | 69.011.9  | 69.011.9  | 69.011.9  | 69.011.9  | 69.011.9  | 69.011.9  |
| FED         3,827.7         3,844.6         3,844.6         3,844.6         3,844.6         3,844.6         3,844.6         3,844.6         3,844.6         3,844.6         3,844.6         3,844.6         3,844.6         3,844.6         3,844.6         3,844.6         3,844.6         3,844.6         3,844.6         3,844.6         3,844.6         3,844.6         3,844.6         3,844.6         3,844.6         3,844.6         3,844.6         3,844.6         3,844.6         3,844.6         3,844.6         3,844.6         3,844.6         3,844.6         3,844.6         3,844.6         3,844.6         3,844.6         3,844.6         3,844.6         3,844.6         3,844.6         3,844.6         3,844.6         3,844.6         3,844.6         3,844.6         3,844.6         3,844.6         3,844.6         3,844.6         3,844.6         3,844.6         3,844.6         3,844.6         3,844.6         3,844.6         3,844.6         3,844.6         3,844.6         3,844.6         3,844.6         3,844.6         3,844.6         3,844.6         3,844.6         3,844.6         3,844.6         3,844.6         3,844.6         3,844.6         3,844.6         3,844.6         3,844.6         3,844.6         3,844.6         3,844.6         3,844.6         3,844.6         3,844.6         3,                                                                                                                                                                                                                                                                                                                                                                                                                                                                                                                                                                                                                                                                                                                                                                                 | OTHER                | •           | •         | •         | •         | •         | •         |           | •         | •         | •         |           |
| UGF         367,858.1         144,658.5         164,502.2         138,700.0         135,200.0         136,200.0         136,200.0         137,500.0         137,500.0         138,500.0         138,500.0           DGF         0.0         0.0         0.0         0.0         0.0         0.0         0.0         0.0         0.0         0.0         0.0         0.0         0.0         0.0         0.0         0.0         0.0         0.0         0.0         0.0         0.0         0.0         0.0         0.0         0.0         0.0         0.0         0.0         0.0         0.0         0.0         0.0         0.0         0.0         0.0         0.0         0.0         0.0         0.0         0.0         0.0         0.0         0.0         0.0         0.0         0.0         0.0         0.0         0.0         0.0         0.0         0.0         0.0         0.0         0.0         0.0         0.0         0.0         0.0         0.0         0.0         0.0         0.0         0.0         0.0         0.0         0.0         0.0         0.0         0.0         0.0         0.0         0.0         0.0         0.0         0.0         0.0         0.0         0.0         0.0 <td>FED</td> <td>•</td> <td>•</td> <td>3,844.6</td> <td>3,844.6</td> <td>3,844.6</td> <td>3,844.6</td> <td>3,844.6</td> <td>3,844.6</td> <td>3,844.6</td> <td>3,844.6</td> <td></td>                                                                                                                                                                                                                                                                                                                                                                                                                                                                                                                                                                                                                                                                                                                   | FED                  | •           | •         | 3,844.6   | 3,844.6   | 3,844.6   | 3,844.6   | 3,844.6   | 3,844.6   | 3,844.6   | 3,844.6   |           |
| UGF         367,858.1         144,658.5         164,502.2         138,700.0         135,200.0         136,200.0         136,200.0         137,500.0         137,500.0         138,500.0         138,500.0           DGF         0.0         0.0         0.0         0.0         0.0         0.0         0.0         0.0         0.0         0.0         0.0         0.0         0.0         0.0         0.0         0.0         0.0         0.0         0.0         0.0         0.0         0.0         0.0         0.0         0.0         0.0         0.0         0.0         0.0         0.0         0.0         0.0         0.0         0.0         0.0         0.0         0.0         0.0         0.0         0.0         0.0         0.0         0.0         0.0         0.0         0.0         0.0         0.0         0.0         0.0         0.0         0.0         0.0         0.0         0.0         0.0         0.0         0.0         0.0         0.0         0.0         0.0         0.0         0.0         0.0         0.0         0.0         0.0         0.0         0.0         0.0         0.0         0.0         0.0         0.0         0.0         0.0         0.0         0.0         0.0 <td></td>                                                                                                                                                                                                                                                                                                                                                                                                                                                                                                                                                                                                                                                                                                                                                                                |                      |             |           |           |           |           |           |           |           |           |           |           |
| DGF         0.0         0.0         0.0         0.0         0.0         0.0         0.0         0.0         0.0         0.0         0.0         0.0         0.0         0.0         0.0         0.0         0.0         0.0         0.0         0.0         0.0         0.0         0.0         0.0         0.0         0.0         0.0         0.0         0.0         0.0         0.0         0.0         0.0         0.0         0.0         0.0         0.0         0.0         0.0         0.0         0.0         0.0         0.0         0.0         0.0         0.0         0.0         0.0         0.0         0.0         0.0         0.0         0.0         0.0         0.0         0.0         0.0         0.0         0.0         0.0         0.0         0.0         0.0         0.0         0.0         0.0         0.0         0.0         0.0         0.0         0.0         0.0         0.0         0.0         0.0         0.0         0.0         0.0         0.0         0.0         0.0         0.0         0.0         0.0         0.0         0.0         0.0         0.0         0.0         0.0         0.0         0.0         0.0         0.0         0.0         0.0 <td>Capital</td> <td>1,359,009.4</td> <td>964,113.5</td> <td>875,952.2</td> <td>750,550.0</td> <td>747,050.0</td> <td>748,050.0</td> <td>748,050.0</td> <td>749,050.0</td> <td>749,050.0</td> <td>750,050.0</td> <td>750,050.0</td>                                                                                                                                                                                                                                                                                                                                                                                                                                                                                                                                                                                                                                                                                        | Capital              | 1,359,009.4 | 964,113.5 | 875,952.2 | 750,550.0 | 747,050.0 | 748,050.0 | 748,050.0 | 749,050.0 | 749,050.0 | 750,050.0 | 750,050.0 |
| OTHER 298,221.7 43,864.7 37,253.6 37,645.0 37,133.2 37,630.4 37,210.9 36,900.0 36,900.0 36,900.0 36,900.0                                                                                                                                                                                                                                                                                                                                                                                                                                                                                                                                                                                                                                                                                                                                                                                                                                                                                                                                                                                                                                                                                                                                                                                                                                                                                                                                                                                                                                                                                                                                                                                                                                                                                                                                                                                                                                                                                                                                                                                                                      | UGF_                 | 367,858.1   | 144,658.5 | 164,502.2 | 138,700.0 | 135,200.0 | 136,200.0 | 136,200.0 | 137,500.0 | 137,500.0 | 138,500.0 | 138,500.0 |
|                                                                                                                                                                                                                                                                                                                                                                                                                                                                                                                                                                                                                                                                                                                                                                                                                                                                                                                                                                                                                                                                                                                                                                                                                                                                                                                                                                                                                                                                                                                                                                                                                                                                                                                                                                                                                                                                                                                                                                                                                                                                                                                                | DGF                  | 0.0         | 0.0       | 0.0       | 0.0       | 0.0       | 0.0       | 0.0       | 0.0       | 0.0       | 0.0       | 0.0       |
| FED 692,929.6 775,590.3 674,196.4 574,205.0 574,716.8 574,219.6 574,639.1 574,650.0 574,650.0 574,650.0 574,650.0                                                                                                                                                                                                                                                                                                                                                                                                                                                                                                                                                                                                                                                                                                                                                                                                                                                                                                                                                                                                                                                                                                                                                                                                                                                                                                                                                                                                                                                                                                                                                                                                                                                                                                                                                                                                                                                                                                                                                                                                              | OTHER                | 298,221.7   | 43,864.7  | 37,253.6  | 37,645.0  | 37,133.2  | 37,630.4  | 37,210.9  | 36,900.0  | 36,900.0  | 36,900.0  | 36,900.0  |
|                                                                                                                                                                                                                                                                                                                                                                                                                                                                                                                                                                                                                                                                                                                                                                                                                                                                                                                                                                                                                                                                                                                                                                                                                                                                                                                                                                                                                                                                                                                                                                                                                                                                                                                                                                                                                                                                                                                                                                                                                                                                                                                                | FED                  | 692,929.6   | 775,590.3 | 674,196.4 | 574,205.0 | 574,716.8 | 574,219.6 | 574,639.1 | 574,650.0 | 574,650.0 | 574,650.0 | 574,650.0 |