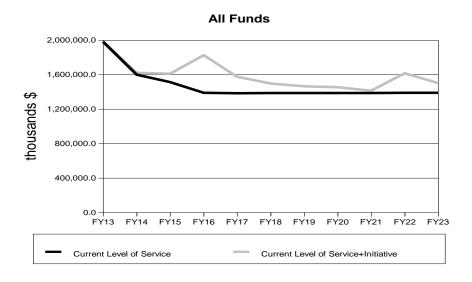

# Current Level of Service Budget Summary (thousands \$)

| Total Appropriations 1,980,485.5 1,597,212.1 1,512,891.8 1,387,489.6 1,383,989.6 1,384,989.6 1,384,989.6 1,385,989.6 1,385,989.6 1,386,989.6 1,386,989.6 1,386,989.6 1,386,989.6 1,386,989.6 1,386,989.6 1,386,989.6 1,386,989.6 1,386,989.6 1,386,989.6 1,386,989.6 1,386,989.6 1,386,989.6 1,386,989.6 1,386,989.6 1,386,989.6 1,386,989.6 1,386,989.6 1,386,989.6 1,386,989.6 1,386,989.6 1,386,989.6 1,386,989.6 1,386,989.6 1,386,989.6 1,386,989.6 1,386,989.6 1,386,989.6 1,386,989.6 1,386,989.6 1,386,989.6 1,386,989.6 1,386,989.6 1,386,989.6 1,386,989.6 1,386,989.6 1,386,989.6 1,386,989.6 1,386,989.6 1,386,989.6 1,386,989.6 1,386,989.6 1,386,989.6 1,386,989.6 1,386,989.6 1,386,989.6 1,386,989.6 1,386,989.6 1,386,989.6 1,386,989.6 1,386,989.6 1,386,989.6 1,386,989.6 1,386,989.6 1,386,989.6 1,386,989.6 1,386,989.6 1,386,989.6 1,386,989.6 1,386,989.6 1,386,989.6 1,386,989.6 1,386,989.6 1,386,989.6 1,386,989.6 1,386,989.6 1,386,989.6 1,386,989.6 1,386,989.6 1,386,989.6 1,386,989.6 1,386,989.6 1,386,989.6 1,386,989.6 1,386,989.6 1,386,989.6 1,386,989.6 1,386,989.6 1,386,989.6 1,386,989.6 1,386,989.6 1,386,989.6 1,386,989.6 1,386,989.6 1,386,989.6 1,386,989.6 1,386,989.6 1,386,989.6 1,386,989.6 1,386,989.6 1,386,989.6 1,386,989.6 1,386,989.6 1,386,989.6 1,386,989.6 1,386,989.6 1,386,989.6 1,386,989.6 1,386,989.6 1,386,989.6 1,386,989.6 1,386,989.6 1,386,989.6 1,386,989.6 1,386,989.6 1,386,989.6 1,386,989.6 1,386,989.6 1,386,989.6 1,386,989.6 1,386,989.6 1,386,989.6 1,386,989.6 1,386,989.6 1,386,989.6 1,386,989.6 1,386,989.6 1,386,989.6 1,386,989.6 1,386,989.6 1,386,989.6 1,386,989.6 1,386,989.6 1,386,989.6 1,386,989.6 1,386,989.6 1,386,989.6 1,386,989.6 1,386,989.6 1,386,989.6 1,386,989.6 1,386,989.6 1,386,989.6 1,386,989.6 1,386,989.6 1,386,989.6 1,386,989.6 1,386,989.6 1,386,989.6 1,386,989.6 1,386,989.6 1,386,989.6 1,386,989.6 1,386,989.6 1,386,989.6 1,386,989.6 1,386,989.6 1,386,989.6 1,386,989.6 1,386,989.6 1,386,989.6 1,386,989.6 1,386,989.6 1,386,989.6 1,386,989.6 1,386,989.6 1,386,989.6 1,386,989.6 1,386,989.6 1,386,989 |                      | 2013        | 2014      | 2015      | 2016      | 2017      | 2018      | 2019      | 2020      | 2021      | 2022      | 2023      |
|--------------------------------------------------------------------------------------------------------------------------------------------------------------------------------------------------------------------------------------------------------------------------------------------------------------------------------------------------------------------------------------------------------------------------------------------------------------------------------------------------------------------------------------------------------------------------------------------------------------------------------------------------------------------------------------------------------------------------------------------------------------------------------------------------------------------------------------------------------------------------------------------------------------------------------------------------------------------------------------------------------------------------------------------------------------------------------------------------------------------------------------------------------------------------------------------------------------------------------------------------------------------------------------------------------------------------------------------------------------------------------------------------------------------------------------------------------------------------------------------------------------------------------------------------------------------------------------------------------------------------------------------------------------------------------------------------------------------------------------------------------------------------------------------------------------------------------------------------------------------------------------------------------------------------------------------------------------------------------------------------------------------------------------------------------------------------------------------------------------------------------|----------------------|-------------|-----------|-----------|-----------|-----------|-----------|-----------|-----------|-----------|-----------|-----------|
| UGF 649,618.9 432,761.2 455,500.3 429,698.1 426,198.1 427,198.1 427,198.1 428,498.1 428,498.1 429,498.1 429,498.1 DOF 69,053.3 69,011.9 69,011.9 69,011.9 69,011.9 69,011.9 69,011.9 69,011.9 69,011.9 69,011.9 69,011.9 69,011.9 69,011.9 69,011.9 69,011.9 69,011.9 69,011.9 69,011.9 69,011.9 69,011.9 69,011.9 69,011.9 69,011.9 69,011.9 69,011.9 69,011.9 69,011.9 69,011.9 69,011.9 69,011.9 69,011.9 69,011.9 69,011.9 69,011.9 69,011.9 69,011.9 69,011.9 69,011.9 69,011.9 69,011.9 69,011.9 69,011.9 69,011.9 69,011.9 69,011.9 69,011.9 69,011.9 69,011.9 69,011.9 69,011.9 69,011.9 69,011.9 69,011.9 69,011.9 69,011.9 69,011.9 69,011.9 69,011.9 69,011.9 69,011.9 69,011.9 69,011.9 69,011.9 69,011.9 69,011.9 69,011.9 69,011.9 69,011.9 69,011.9 69,011.9 69,011.9 69,011.9 69,011.9 69,011.9 69,011.9 69,011.9 69,011.9 69,011.9 69,011.9 69,011.9 69,011.9 69,011.9 69,011.9 69,011.9 69,011.9 69,011.9 69,011.9 69,011.9 69,011.9 69,011.9 69,011.9 69,011.9 69,011.9 69,011.9 69,011.9 69,011.9 69,011.9 69,011.9 69,011.9 69,011.9 69,011.9 69,011.9 69,011.9 69,011.9 69,011.9 69,011.9 69,011.9 69,011.9 69,011.9 69,011.9 69,011.9 69,011.9 69,011.9 69,011.9 69,011.9 69,011.9 69,011.9 69,011.9 69,011.9 69,011.9 69,011.9 69,011.9 69,011.9 69,011.9 69,011.9 69,011.9 69,011.9 69,011.9 69,011.9 69,011.9 69,011.9 69,011.9 69,011.9 69,011.9 69,011.9 69,011.9 69,011.9 69,011.9 69,011.9 69,011.9 69,011.9 69,011.9 69,011.9 69,011.9 69,011.9 69,011.9 69,011.9 69,011.9 69,011.9 69,011.9 69,011.9 69,011.9 69,011.9 69,011.9 69,011.9 69,011.9 69,011.9 69,011.9 69,011.9 69,011.9 69,011.9 69,011.9 69,011.9 69,011.9 69,011.9 69,011.9 69,011.9 69,011.9 69,011.9 69,011.9 69,011.9 69,011.9 69,011.9 69,011.9 69,011.9 69,011.9 69,011.9 69,011.9 69,011.9 69,011.9 69,011.9 69,011.9 69,011.9 69,011.9 69,011.9 69,011.9 69,011.9 69,011.9 69,011.9 69,011.9 69,011.9 69,011.9 69,011.9 69,011.9 69,011.9 69,011.9 69,011.9 69,011.9 69,011.9 69,011.9 69,011.9 69,011.9 69,011.9 69,011.9 69,011.9 69,011.9 69,011.9 69,011.9 69,011.9 69,011.9 69,011.9 69,011.9 69,011.9 69,011.9 69 |                      |             |           |           |           |           |           |           |           |           |           |           |
| DGF   69,053.3   69,011.9   69,011.9   69,011.9   69,011.9   69,011.9   69,011.9   69,011.9   69,011.9   69,011.9   69,011.9   69,011.9   69,011.9   69,011.9   69,011.9   69,011.9   69,011.9   69,011.9   69,011.9   69,011.9   69,011.9   69,011.9   69,011.9   69,011.9   69,011.9   69,011.9   69,011.9   69,011.9   69,011.9   69,011.9   69,011.9   69,011.9   69,011.9   69,011.9   69,011.9   69,011.9   69,011.9   69,011.9   69,011.9   69,011.9   69,011.9   69,011.9   69,011.9   69,011.9   69,011.9   69,011.9   69,011.9   69,011.9   69,011.9   69,011.9   69,011.9   69,011.9   69,011.9   69,011.9   69,011.9   69,011.9   69,011.9   69,011.9   69,011.9   69,011.9   69,011.9   69,011.9   69,011.9   69,011.9   69,011.9   69,011.9   69,011.9   69,011.9   69,011.9   69,011.9   69,011.9   69,011.9   69,011.9   69,011.9   69,011.9   69,011.9   69,011.9   69,011.9   69,011.9   69,011.9   69,011.9   69,011.9   69,011.9   69,011.9   69,011.9   69,011.9   69,011.9   69,011.9   69,011.9   69,011.9   69,011.9   69,011.9   69,011.9   69,011.9   69,011.9   69,011.9   69,011.9   69,011.9   69,011.9   69,011.9   69,011.9   69,011.9   69,011.9   69,011.9   69,011.9   69,011.9   69,011.9   69,011.9   69,011.9   69,011.9   69,011.9   69,011.9   69,011.9   69,011.9   69,011.9   69,011.9   69,011.9   69,011.9   69,011.9   69,011.9   69,011.9   69,011.9   69,011.9   69,011.9   69,011.9   69,011.9   69,011.9   69,011.9   69,011.9   69,011.9   69,011.9   69,011.9   69,011.9   69,011.9   69,011.9   69,011.9   69,011.9   69,011.9   69,011.9   69,011.9   69,011.9   69,011.9   69,011.9   69,011.9   69,011.9   69,011.9   69,011.9   69,011.9   69,011.9   69,011.9   69,011.9   69,011.9   69,011.9   69,011.9   69,011.9   69,011.9   69,011.9   69,011.9   69,011.9   69,011.9   69,011.9   69,011.9   69,011.9   69,011.9   69,011.9   69,011.9   69,011.9   69,011.9   69,011.9   69,011.9   69,011.9   69,011.9   69,011.9   69,011.9   69,011.9   69,011.9   69,011.9   69,011.9   69,011.9   69,011.9   69,011.9   69,011.9   69,011.9   69,011.9   69,011.9   69,   |                      |             |           | <u> </u>  |           |           |           |           |           |           |           | <u> </u>  |
| OTHER 565,056.0 316,004.1 310,338.6 310,730.0 310,218.2 310,715.4 310,295.9 309,985.0 309,985.0 309,985.0 309,985.0 309,985.0 665,757.3 779,434.9 678,041.0 578,049.6 578,561.4 578,064.2 578,483.7 578,494.6 578,494.6 578,494.6 578,494.6 578,494.6 578,494.6 578,494.6 578,494.6 578,494.6 578,494.6 578,494.6 578,494.6 578,494.6 578,494.6 578,494.6 578,494.6 578,494.6 578,494.6 578,494.6 578,494.6 578,494.6 578,494.6 578,494.6 578,494.6 578,494.6 578,494.6 578,494.6 578,494.6 578,494.6 578,494.6 578,494.6 578,494.6 578,494.6 578,494.6 578,494.6 578,494.6 578,494.6 578,494.6 578,494.6 578,494.6 578,494.6 578,494.6 578,494.6 578,494.6 578,494.6 578,494.6 578,494.6 578,494.6 578,494.6 578,494.6 578,494.6 578,494.6 578,494.6 578,494.6 578,494.6 578,494.6 578,494.6 578,494.6 578,494.6 578,494.6 578,494.6 578,494.6 578,494.6 578,494.6 578,494.6 578,494.6 578,494.6 578,494.6 578,494.6 578,494.6 578,494.6 578,494.6 578,494.6 578,494.6 578,494.6 578,494.6 578,494.6 578,494.6 578,494.6 578,494.6 578,494.6 578,494.6 578,494.6 578,494.6 578,494.6 578,494.6 578,494.6 578,494.6 578,494.6 578,494.6 578,494.6 578,494.6 578,494.6 578,494.6 578,494.6 578,494.6 578,494.6 578,494.6 578,494.6 578,494.6 578,494.6 578,494.6 578,494.6 578,494.6 578,494.6 578,494.6 578,494.6 578,494.6 578,494.6 578,494.6 578,494.6 578,494.6 578,494.6 578,494.6 578,494.6 578,494.6 578,494.6 578,494.6 578,494.6 578,494.6 578,494.6 578,494.6 578,494.6 578,494.6 578,494.6 578,494.6 578,494.6 578,494.6 578,494.6 578,494.6 578,494.6 578,494.6 578,494.6 578,494.6 578,494.6 578,494.6 578,494.6 578,494.6 578,494.6 578,494.6 578,494.6 578,494.6 578,494.6 578,494.6 578,494.6 578,494.6 578,494.6 578,494.6 578,494.6 578,494.6 578,494.6 578,494.6 578,494.6 578,494.6 578,494.6 578,494.6 578,494.6 578,494.6 578,494.6 578,494.6 578,494.6 578,494.6 578,494.6 578,494.6 578,494.6 578,494.6 578,494.6 578,494.6 578,494.6 578,494.6 578,494.6 578,494.6 578,494.6 578,494.6 578,494.6 578,494.6 578,494.6 578,494.6 578,494.6 578,494.6 578,494.6 578,494.6 578,494.6 578,494.6 578,494.6  | _                    | •           | •         | •         | •         | •         | •         | •         | •         | •         | •         |           |
| FED   696,757.3   779,434.9   678,041.0   578,049.6   578,561.4   578,064.2   578,483.7   578,494.6   578,494.6   578,494.6   578,494.6   578,494.6   578,494.6   578,494.6   578,494.6   578,494.6   578,494.6   578,494.6   578,494.6   578,494.6   578,494.6   578,494.6   578,494.6   578,494.6   578,494.6   578,494.6   578,494.6   578,494.6   578,494.6   578,494.6   578,494.6   578,494.6   578,494.6   578,494.6   578,494.6   578,494.6   578,494.6   578,494.6   578,494.6   578,494.6   578,494.6   578,494.6   578,494.6   578,494.6   578,494.6   578,494.6   578,494.6   578,494.6   578,494.6   578,494.6   578,494.6   578,494.6   578,494.6   578,494.6   578,494.6   578,494.6   578,494.6   578,494.6   578,494.6   578,494.6   578,494.6   578,494.6   578,494.6   578,494.6   578,494.6   578,494.6   578,494.6   578,494.6   578,494.6   578,494.6   578,494.6   578,494.6   578,494.6   578,494.6   578,494.6   578,494.6   578,494.6   578,494.6   578,494.6   578,494.6   578,494.6   578,494.6   578,494.6   578,494.6   578,494.6   578,494.6   578,494.6   578,494.6   578,494.6   578,494.6   578,494.6   578,494.6   578,494.6   578,494.6   578,494.6   578,494.6   578,494.6   578,494.6   578,494.6   578,494.6   578,494.6   578,494.6   578,494.6   578,494.6   578,494.6   578,494.6   578,494.6   578,494.6   578,494.6   578,494.6   578,494.6   578,494.6   578,494.6   578,494.6   578,494.6   578,494.6   578,494.6   578,494.6   578,494.6   578,494.6   578,494.6   578,494.6   578,494.6   578,494.6   578,494.6   578,494.6   578,494.6   578,494.6   578,494.6   578,494.6   578,494.6   578,494.6   578,494.6   578,494.6   578,494.6   578,494.6   578,494.6   578,494.6   578,494.6   578,494.6   578,494.6   578,494.6   578,494.6   578,494.6   578,494.6   578,494.6   578,494.6   578,494.6   578,494.6   578,494.6   578,494.6   578,494.6   578,494.6   578,494.6   578,494.6   578,494.6   578,494.6   578,494.6   578,494.6   578,494.6   578,494.6   578,494.6   578,494.6   578,494.6   578,494.6   578,494.6   578,494.6   578,494.6   578,494.6   578,494.6    | _                    | 69,053.3    | 69,011.9  | 69,011.9  | 69,011.9  | •         | 69,011.9  | 69,011.9  | 69,011.9  | •         | 69,011.9  |           |
| Operations         621,476.1         63,098.6         636,939.6         636,939.6         636,939.6         636,939.6         636,939.6         636,939.6         636,939.6         636,939.6         636,939.6         636,939.6         636,939.6         636,939.6         636,939.6         636,939.6         636,939.6         636,939.6         636,939.6         636,939.6         636,939.6         636,939.6         636,939.6         636,939.6         636,939.6         636,939.6         636,939.6         636,939.6         636,939.6         636,939.6         636,939.6         636,939.6         636,939.6         636,939.6         636,939.6         636,939.6         636,939.6         636,939.6         636,939.6         636,939.6         636,939.6         636,939.6         636,939.6         636,939.6         636,939.6         636,939.6         636,939.6         636,939.6         636,939.6         636,939.6         636,939.6         636,939.6         636,939.6         636,939.6         636,939.6         636,939.6         630,011.9         69,011.9         69,011.9         69,011.9         69,011.9         69,011.9         69,011.9         69,011.9         69,011.9         69,011.9         69,011.9         69,011.9         69,011.9         69,011.9         69,011.9         69,011.9         69,011.9         69,011.9         69,011.9                                                                                                                                                                                                                                                                                                                                                                                                                                                                                                                                                                                                                                                                                                                                  | OTHER_               | 565,056.0   | 316,004.1 | 310,338.6 | 310,730.0 | 310,218.2 | 310,715.4 | 310,295.9 | 309,985.0 | 309,985.0 | 309,985.0 | 309,985.0 |
| UGF         281,760.8         288,102.7         290,998.1         290,998.1         290,998.1         290,998.1         290,998.1         290,998.1         290,998.1         290,998.1         290,998.1         290,998.1         290,998.1         290,998.1         290,998.1         290,998.1         290,998.1         290,998.1         290,998.1         290,998.1         290,998.1         290,998.1         290,998.1         290,998.1         290,998.1         290,998.1         290,998.1         290,998.1         290,998.1         290,998.1         290,998.1         290,998.1         290,998.1         290,998.1         290,998.1         290,998.1         290,998.1         290,998.1         290,998.1         290,998.1         290,998.1         290,998.1         290,998.1         290,998.1         290,998.1         290,998.1         290,998.1         290,998.1         290,998.1         290,998.1         290,998.1         290,998.1         290,998.1         290,998.1         290,998.1         290,998.1         290,998.1         290,998.1         290,998.1         290,998.1         290,998.1         290,998.1         290,998.1         290,998.1         290,998.1         290,998.1         290,998.1         290,998.1         290,998.1         290,998.1         290,998.1         290,998.1         290,998.1         290,998.1         290,                                                                                                                                                                                                                                                                                                                                                                                                                                                                                                                                                                                                                                                                                                                           | FED_                 | 696,757.3   | 779,434.9 | 678,041.0 | 578,049.6 | 578,561.4 | 578,064.2 | 578,483.7 | 578,494.6 | 578,494.6 | 578,494.6 | 578,494.6 |
| DGF         69,053.3         69,011.9         69,011.9         69,011.9         69,011.9         69,011.9         69,011.9         69,011.9         69,011.9         69,011.9         69,011.9         69,011.9         69,011.9         69,011.9         69,011.9         69,011.9         69,011.9         69,011.9         69,011.9         69,011.9         69,011.9         69,011.9         69,011.9         69,011.9         69,011.9         69,011.9         69,011.9         69,011.9         69,011.9         69,011.9         69,011.9         69,011.9         69,011.9         69,011.9         69,011.9         69,011.9         69,011.9         69,011.9         69,011.9         69,011.9         69,011.9         69,011.9         69,011.9         69,011.9         69,011.9         69,011.9         69,011.9         69,011.9         69,011.9         69,011.9         69,011.9         69,011.9         69,011.9         69,011.9         69,011.9         69,011.9         69,011.9         69,011.9         69,011.9         69,011.9         69,011.9         69,011.9         69,011.9         69,011.9         69,011.9         69,011.9         69,011.9         69,011.9         69,011.9         69,011.9         69,011.9         69,011.9         69,011.9         69,011.9         69,011.9         69,011.9         69,011.9                                                                                                                                                                                                                                                                                                                                                                                                                                                                                                                                                                                                                                                                                                                                                               | Operations           | 621,476.1   | 633,098.6 | 636,939.6 | 636,939.6 | 636,939.6 | 636,939.6 | 636,939.6 | 636,939.6 | 636,939.6 | 636,939.6 | 636,939.6 |
| OTHER         266,834.3         272,139.4         273,085.0         273,085.0         273,085.0         273,085.0         273,085.0         273,085.0         273,085.0         273,085.0         273,085.0         273,085.0         273,085.0         273,085.0         273,085.0         273,085.0         273,085.0         273,085.0         273,085.0         273,085.0         273,085.0         273,085.0         273,085.0         273,085.0         273,085.0         273,085.0         273,085.0         273,085.0         273,085.0         273,085.0         273,085.0         273,085.0         273,085.0         273,085.0         273,085.0         273,085.0         273,085.0         273,085.0         273,085.0         273,085.0         273,085.0         273,085.0         273,085.0         273,085.0         273,085.0         273,085.0         273,085.0         273,085.0         273,085.0         273,085.0         273,085.0         273,085.0         273,085.0         273,085.0         273,085.0         273,085.0         273,085.0         273,085.0         273,085.0         273,085.0         0.0         0.0         0.0         0.0         0.0         0.0         0.0         0.0         0.0         0.0         0.0         0.0         0.0         0.0         0.0         0.0         0.0         0.0         0.                                                                                                                                                                                                                                                                                                                                                                                                                                                                                                                                                                                                                                                                                                                                                               | UGF                  | 281,760.8   | 288,102.7 | 290,998.1 | 290,998.1 | 290,998.1 | 290,998.1 | 290,998.1 | 290,998.1 | 290,998.1 | 290,998.1 | 290,998.1 |
| FED 3,827.7 3,844.6 3,844.6 3,844.6 3,844.6 3,844.6 3,844.6 3,844.6 3,844.6 3,844.6 3,844.6 3,844.6 3,844.6 3,844.6 3,844.6 3,844.6 3,844.6 3,844.6 3,844.6 3,844.6 3,844.6 3,844.6 3,844.6 3,844.6 3,844.6 3,844.6 3,844.6 3,844.6 3,844.6 3,844.6 3,844.6 3,844.6 3,844.6 3,844.6 3,844.6 3,844.6 3,844.6 3,844.6 3,844.6 3,844.6 3,844.6 3,844.6 3,844.6 3,844.6 3,844.6 3,844.6 3,844.6 3,844.6 3,844.6 3,844.6 3,844.6 3,844.6 3,844.6 3,844.6 3,844.6 3,844.6 3,844.6 3,844.6 3,844.6 3,844.6 3,844.6 3,844.6 3,844.6 3,844.6 3,844.6 3,844.6 3,844.6 3,844.6 3,844.6 3,844.6 3,844.6 3,844.6 3,844.6 3,844.6 3,844.6 3,844.6 3,844.6 3,844.6 3,844.6 3,844.6 3,844.6 3,844.6 3,844.6 3,844.6 3,844.6 3,844.6 3,844.6 3,844.6 3,844.6 3,844.6 3,844.6 3,844.6 3,844.6 3,844.6 3,844.6 3,844.6 3,844.6 3,844.6 3,844.6 3,844.6 3,844.6 3,844.6 3,844.6 3,844.6 3,844.6 3,844.6 3,844.6 3,844.6 3,844.6 3,844.6 3,844.6 3,844.6 3,844.6 3,844.6 3,844.6 3,844.6 3,844.6 3,844.6 3,844.6 3,844.6 3,844.6 3,844.6 3,844.6 3,844.6 3,844.6 3,844.6 3,844.6 3,844.6 3,844.6 3,844.6 3,844.6 3,844.6 3,844.6 3,844.6 3,844.6 3,844.6 3,844.6 3,844.6 3,844.6 3,844.6 3,844.6 3,844.6 3,844.6 3,844.6 3,844.6 3,844.6 3,844.6 3,844.6 3,844.6 3,844.6 3,844.6 3,844.6 3,844.6 3,844.6 3,844.6 3,844.6 3,844.6 3,844.6 3,844.6 3,844.6 3,844.6 3,844.6 3,844.6 3,844.6 3,844.6 3,844.6 3,844.6 3,844.6 3,844.6 3,844.6 3,844.6 3,844.6 3,844.6 3,844.6 3,844.6 3,844.6 3,844.6 3,844.6 3,844.6 3,844.6 3,844.6 3,844.6 3,844.6 3,844.6 3,844.6 3,844.6 3,844.6 3,844.6 3,844.6 3,844.6 3,844.6 3,844.6 3,844.6 3,844.6 3,844.6 3,844.6 3,844.6 3,844.6 3,844.6 3,844.6 3,844.6 3,844.6 3,844.6 3,844.6 3,844.6 3,844.6 3,844.6 3,844.6 3,844.6 3,844.6 3,844.6 3,844.6 3,844.6 3,844.6 3,844.6 3,844.6 3,844.6 3,844.6 3,844.6 3,844.6 3,844.6 3,844.6 3,844.6 3,844.6 3,844.6 3,844.6 3,844.6 3,844.6 3,844.6 3,844.6 3,844.6 3,844.6 3,844.6 3,844.6 3,844.6 3,844.6 3,844.6 3,844.6 3,844.6 3,844.6 3,844.6 3,844.6 3,844.6 3,844.6 3,844.6 3,844.6 3,844.6 3,844.6 3,844.6 3,844.6 3,844.6 3,844.6 3,844.6 3,844.6 3,844.6 3, | DGF                  | 69,053.3    | 69,011.9  | 69,011.9  | 69,011.9  | 69,011.9  | 69,011.9  | 69,011.9  | 69,011.9  | 69,011.9  | 69,011.9  | 69,011.9  |
| Formula Programs 0.0 0.0 0.0 0.0 0.0 0.0 0.0 0.0 0.0 0.                                                                                                                                                                                                                                                                                                                                                                                                                                                                                                                                                                                                                                                                                                                                                                                                                                                                                                                                                                                                                                                                                                                                                                                                                                                                                                                                                                                                                                                                                                                                                                                                                                                                                                                                                                                                                                                                                                                                                                                                                                                                        | OTHER                | 266,834.3   | 272,139.4 | 273,085.0 | 273,085.0 | 273,085.0 | 273,085.0 | 273,085.0 | 273,085.0 | 273,085.0 | 273,085.0 | 273,085.0 |
| UGF                                                                                                                                                                                                                                                                                                                                                                                                                                                                                                                                                                                                                                                                                                                                                                                                                                                                                                                                                                                                                                                                                                                                                                                                                                                                                                                                                                                                                                                                                                                                                                                                                                                                                                                                                                                                                                                                                                                                                                                                                                                                                                                            | FED                  | 3,827.7     | 3,844.6   | 3,844.6   | 3,844.6   | 3,844.6   | 3,844.6   | 3,844.6   | 3,844.6   | 3,844.6   | 3,844.6   | 3,844.6   |
| UGF 0.0 0.0 0.0 0.0 0.0 0.0 0.0 0.0 0.0 0.                                                                                                                                                                                                                                                                                                                                                                                                                                                                                                                                                                                                                                                                                                                                                                                                                                                                                                                                                                                                                                                                                                                                                                                                                                                                                                                                                                                                                                                                                                                                                                                                                                                                                                                                                                                                                                                                                                                                                                                                                                                                                     | _                    |             |           |           |           |           |           |           |           |           |           |           |
| DGF         0.0         0.0         0.0         0.0         0.0         0.0         0.0         0.0         0.0         0.0         0.0         0.0         0.0         0.0         0.0         0.0         0.0         0.0         0.0         0.0         0.0         0.0         0.0         0.0         0.0         0.0         0.0         0.0         0.0         0.0         0.0         0.0         0.0         0.0         0.0         0.0         0.0         0.0         0.0         0.0         0.0         0.0         0.0         0.0         0.0         0.0         0.0         0.0         0.0         0.0         0.0         0.0         0.0         0.0         0.0         0.0         0.0         0.0         0.0         0.0         0.0         0.0         0.0         0.0         0.0         0.0         0.0         0.0         0.0         0.0         0.0         0.0         0.0         0.0         0.0         0.0         0.0         0.0         0.0         0.0         0.0         0.0         0.0         0.0         0.0         0.0         0.0         0.0         0.0         0.0         0.0         0.0         0.0         0.0         0.0         0.0 <td>Formula Programs</td> <td>0.0</td>                                                                                                                                                                                                                                                                                                                                                                                                                                                                                                                                                                                                                                                                                                                                                   | Formula Programs     | 0.0         | 0.0       | 0.0       | 0.0       | 0.0       | 0.0       | 0.0       | 0.0       | 0.0       | 0.0       | 0.0       |
| OTHER FED         0.0         0.0         0.0         0.0         0.0         0.0         0.0         0.0         0.0         0.0         0.0         0.0         0.0         0.0         0.0         0.0         0.0         0.0         0.0         0.0         0.0         0.0         0.0         0.0         0.0         0.0         0.0         0.0         0.0         0.0         0.0         0.0         0.0         0.0         0.0         0.0         0.0         0.0         0.0         0.0         0.0         0.0         0.0         0.0         0.0         0.0         0.0         0.0         0.0         0.0         0.0         0.0         0.0         0.0         0.0         0.0         0.0         0.0         0.0         0.0         0.0         0.0         0.0         0.0         0.0         0.0         0.0         0.0         0.0         0.0         0.0         0.0         0.0         0.0         0.0         0.0         0.0         0.0         0.0         0.0         0.0         0.0         0.0         0.0         0.0         0.0         0.0         0.0         0.0         0.0         0.0         0.0         0.0         0.0         0.0         0                                                                                                                                                                                                                                                                                                                                                                                                                                                                                                                                                                                                                                                                                                                                                                                                                                                                                                                        | UGF                  | 0.0         | 0.0       | 0.0       | 0.0       | 0.0       | 0.0       | 0.0       | 0.0       | 0.0       | 0.0       | 0.0       |
| Non-formula Programs   621,476.1   633,098.6   636,939.6   636,939.6   636,939.6   636,939.6   636,939.6   636,939.6   636,939.6   636,939.6   636,939.6   636,939.6   636,939.6   636,939.6   636,939.6   636,939.6   636,939.6   636,939.6   636,939.6   636,939.6   636,939.6   636,939.6   636,939.6   636,939.6   636,939.6   636,939.6   636,939.6   636,939.6   636,939.6   636,939.6   636,939.6   636,939.6   636,939.6   636,939.6   636,939.6   636,939.6   636,939.6   636,939.6   636,939.6   636,939.6   636,939.6   636,939.6   636,939.6   636,939.6   636,939.6   636,939.6   636,939.6   636,939.6   636,939.6   636,939.6   636,939.6   636,939.6   636,939.6   636,939.6   636,939.6   636,939.6   636,939.6   636,939.6   636,939.6   636,939.6   636,939.6   636,939.6   636,939.6   636,939.6   636,939.6   636,939.6   636,939.6   636,939.6   636,939.6   636,939.6   636,939.6   636,939.6   636,939.6   636,939.6   636,939.6   636,939.6   636,939.6   636,939.6   636,939.6   636,939.6   636,939.6   636,939.6   636,939.6   636,939.6   636,939.6   636,939.6   636,939.6   636,939.6   636,939.6   636,939.6   636,939.6   636,939.6   636,939.6   636,939.6   636,939.6   636,939.6   636,939.6   636,939.6   636,939.6   636,939.6   636,939.6   636,939.6   636,939.6   636,939.6   636,939.6   636,939.6   636,939.6   636,939.6   636,939.6   636,939.6   636,939.6   636,939.6   636,939.6   636,939.6   636,939.6   636,939.6   636,939.6   636,939.6   636,939.6   636,939.6   636,939.6   636,939.6   636,939.6   636,939.6   636,939.6   636,939.6   636,939.6   636,939.6   636,939.6   636,939.6   636,939.6   636,939.6   636,939.6   636,939.6   636,939.6   636,939.6   636,939.6   636,939.6   636,939.6   636,939.6   636,939.6   636,939.6   636,939.6   636,939.6   636,939.6   636,939.6   636,939.6   636,939.6   636,939.6   636,939.6   636,939.6   636,939.6   636,939.6   636,939.6   636,939.6   636,939.6   636,939.6   636,939.6   636,939.6   636,939.6   636,939.6   636,939.6   636,939.6   636,939.6   636,939.6   636,939.6   636,939.6   636,939.6   636,9   | DGF                  | 0.0         | 0.0       | 0.0       | 0.0       | 0.0       | 0.0       | 0.0       | 0.0       | 0.0       | 0.0       | 0.0       |
| Non-formula Programs 621,476.1 633,098.6 636,939.6 636,939.6 636,939.6 636,939.6 636,939.6 636,939.6 636,939.6 636,939.6 636,939.6 636,939.6 636,939.6 636,939.6 636,939.6 636,939.6 636,939.6 636,939.6 636,939.6 636,939.6 636,939.6 636,939.6 636,939.6 636,939.6 636,939.6 636,939.6 636,939.6 636,939.6 636,939.6 636,939.6 636,939.6 636,939.6 636,939.6 636,939.6 636,939.6 636,939.6 636,939.6 636,939.6 636,939.6 636,939.6 636,939.6 636,939.6 636,939.6 636,939.6 636,939.6 636,939.6 636,939.6 636,939.6 636,939.6 636,939.6 636,939.6 636,939.6 636,939.6 636,939.6 636,939.6 636,939.6 636,939.6 636,939.6 636,939.6 636,939.6 636,939.6 636,939.6 636,939.6 636,939.6 636,939.6 636,939.6 636,939.6 636,939.6 636,939.6 636,939.6 636,939.6 636,939.6 636,939.6 636,939.6 636,939.6 636,939.6 636,939.6 636,939.6 636,939.6 636,939.6 636,939.6 636,939.6 636,939.6 636,939.6 636,939.6 636,939.6 636,939.6 636,939.6 636,939.6 636,939.6 636,939.6 636,939.6 636,939.6 636,939.6 636,939.6 636,939.6 636,939.6 636,939.6 636,939.6 636,939.6 636,939.6 636,939.6 636,939.6 636,939.6 636,939.6 636,939.6 636,939.6 636,939.6 636,939.6 636,939.6 636,939.6 636,939.6 636,939.6 636,939.6 636,939.6 636,939.6 636,939.6 636,939.6 636,939.6 636,939.6 636,939.6 636,939.6 636,939.6 636,939.6 636,939.6 636,939.6 636,939.6 636,939.6 636,939.6 636,939.6 636,939.6 636,939.6 636,939.6 636,939.6 636,939.6 636,939.6 636,939.6 636,939.6 636,939.6 636,939.6 636,939.6 636,939.6 636,939.6 636,939.6 636,939.6 636,939.6 636,939.6 636,939.6 636,939.6 636,939.6 636,939.6 636,939.6 636,939.6 636,939.6 636,939.6 636,939.6 636,939.6 636,939.6 636,939.6 636,939.6 636,939.6 636,939.6 636,939.6 636,939.6 636,939.6 636,939.6 636,939.6 636,939.6 636,939.6 636,939.6 636,939.6 636,939.6 636,939.6 636,939.6 636,939.6 636,939.6 636,939.6 636,939.6 636,939.6 636,939.6 636,939.6 636,939.6 636,939.6 636,939.6 636,939.6 636,939.6 636,939.6 636,939.6 636,939.6 636,939.6 636,939.6 636,939.6 636,939.6 636,939.6 636,939.6 636,939.6 636,939.6 636,939.6 636,939.6 636,939.6 636,939.6 636,939.6 636,9 | OTHER                | 0.0         | 0.0       | 0.0       | 0.0       | 0.0       | 0.0       | 0.0       | 0.0       | 0.0       | 0.0       | 0.0       |
| UGF 281,760.8 288,102.7 290,998.1 290,998.1 290,998.1 290,998.1 290,998.1 290,998.1 290,998.1 290,998.1 290,998.1 290,998.1 290,998.1 290,998.1 290,998.1 290,998.1 290,998.1 290,998.1 290,998.1 290,998.1 290,998.1 290,998.1 290,998.1 290,998.1 290,998.1 290,998.1 290,998.1 290,998.1 290,998.1 290,998.1 290,998.1 290,998.1 290,998.1 290,998.1 290,998.1 290,998.1 290,998.1 290,998.1 290,998.1 290,998.1 290,998.1 290,998.1 290,998.1 290,998.1 290,998.1 290,998.1 290,998.1 290,998.1 290,998.1 290,998.1 290,998.1 290,998.1 290,998.1 290,998.1 290,998.1 290,998.1 290,998.1 290,998.1 290,998.1 290,998.1 290,998.1 290,998.1 290,998.1 290,998.1 290,998.1 290,998.1 290,998.1 290,998.1 290,998.1 290,998.1 290,998.1 290,998.1 290,998.1 290,998.1 290,998.1 290,998.1 290,998.1 290,998.1 290,998.1 290,998.1 290,998.1 290,998.1 290,998.1 290,998.1 290,998.1 290,998.1 290,998.1 290,998.1 290,998.1 290,998.1 290,998.1 290,998.1 290,998.1 290,998.1 290,998.1 290,998.1 290,998.1 290,998.1 290,998.1 290,998.1 290,998.1 290,998.1 290,998.1 290,998.1 290,998.1 290,998.1 290,998.1 290,998.1 290,998.1 290,998.1 290,998.1 290,998.1 290,998.1 290,998.1 290,998.1 290,998.1 290,998.1 290,998.1 290,998.1 290,998.1 290,998.1 290,998.1 290,998.1 290,998.1 290,998.1 290,998.1 290,998.1 290,998.1 290,998.1 290,998.1 290,998.1 290,998.1 290,998.1 290,998.1 290,998.1 290,998.1 290,998.1 290,998.1 290,998.1 290,998.1 290,998.1 290,998.1 290,998.1 290,998.1 290,998.1 290,998.1 290,998.1 290,998.1 290,998.1 290,998.1 290,998.1 290,998.1 290,998.1 290,998.1 290,998.1 290,998.1 290,998.1 290,998.1 290,998.1 290,998.1 290,998.1 290,998.1 290,998.1 290,998.1 290,998.1 290,998.1 290,998.1 290,998.1 290,998.1 290,998.1 290,998.1 290,998.1 290,998.1 290,998.1 290,998.1 290,998.1 290,998.1 290,998.1 290,998.1 290,998.1 290,998.1 290,998.1 290,998.1 290,998.1 290,998.1 290,998.1 290,998.1 290,998.1 290,998.1 290,998.1 290,998.1 290,998.1 290,998.1 290,998.1 290,998.1 290,998.1 290,998.1 290,998.1 290,998.1 290,998.1 290,998.1 290,998.1 290,998.1 290,998.1 29 | FED                  | 0.0         | 0.0       | 0.0       | 0.0       | 0.0       | 0.0       | 0.0       | 0.0       | 0.0       | 0.0       | 0.0       |
| UGF 281,760.8 288,102.7 290,998.1 290,998.1 290,998.1 290,998.1 290,998.1 290,998.1 290,998.1 290,998.1 290,998.1 290,998.1 290,998.1 290,998.1 290,998.1 290,998.1 290,998.1 290,998.1 290,998.1 290,998.1 290,998.1 290,998.1 290,998.1 290,998.1 290,998.1 290,998.1 290,998.1 290,998.1 290,998.1 290,998.1 290,998.1 290,998.1 290,998.1 290,998.1 290,998.1 290,998.1 290,998.1 290,998.1 290,998.1 290,998.1 290,998.1 290,998.1 290,998.1 290,998.1 290,998.1 290,998.1 290,998.1 290,998.1 290,998.1 290,998.1 290,998.1 290,998.1 290,998.1 290,998.1 290,998.1 290,998.1 290,998.1 290,998.1 290,998.1 290,998.1 290,998.1 290,998.1 290,998.1 290,998.1 290,998.1 290,998.1 290,998.1 290,998.1 290,998.1 290,998.1 290,998.1 290,998.1 290,998.1 290,998.1 290,998.1 290,998.1 290,998.1 290,998.1 290,998.1 290,998.1 290,998.1 290,998.1 290,998.1 290,998.1 290,998.1 290,998.1 290,998.1 290,998.1 290,998.1 290,998.1 290,998.1 290,998.1 290,998.1 290,998.1 290,998.1 290,998.1 290,998.1 290,998.1 290,998.1 290,998.1 290,998.1 290,998.1 290,998.1 290,998.1 290,998.1 290,998.1 290,998.1 290,998.1 290,998.1 290,998.1 290,998.1 290,998.1 290,998.1 290,998.1 290,998.1 290,998.1 290,998.1 290,998.1 290,998.1 290,998.1 290,998.1 290,998.1 290,998.1 290,998.1 290,998.1 290,998.1 290,998.1 290,998.1 290,998.1 290,998.1 290,998.1 290,998.1 290,998.1 290,998.1 290,998.1 290,998.1 290,998.1 290,998.1 290,998.1 290,998.1 290,998.1 290,998.1 290,998.1 290,998.1 290,998.1 290,998.1 290,998.1 290,998.1 290,998.1 290,998.1 290,998.1 290,998.1 290,998.1 290,998.1 290,998.1 290,998.1 290,998.1 290,998.1 290,998.1 290,998.1 290,998.1 290,998.1 290,998.1 290,998.1 290,998.1 290,998.1 290,998.1 290,998.1 290,998.1 290,998.1 290,998.1 290,998.1 290,998.1 290,998.1 290,998.1 290,998.1 290,998.1 290,998.1 290,998.1 290,998.1 290,998.1 290,998.1 290,998.1 290,998.1 290,998.1 290,998.1 290,998.1 290,998.1 290,998.1 290,998.1 290,998.1 290,998.1 290,998.1 290,998.1 290,998.1 290,998.1 290,998.1 290,998.1 290,998.1 290,998.1 290,998.1 290,998.1 290,998.1 290,998.1 29 | Non-formula Programs | 621.476.1   | 633.098.6 | 636,939.6 | 636.939.6 | 636.939.6 | 636.939.6 | 636.939.6 | 636.939.6 | 636.939.6 | 636.939.6 | 636.939.6 |
| OTHER         266,834.3         272,139.4         273,085.0         273,085.0         273,085.0         273,085.0         273,085.0         273,085.0         273,085.0         273,085.0         273,085.0         273,085.0         273,085.0         273,085.0         273,085.0         273,085.0         273,085.0         273,085.0         273,085.0         273,085.0         273,085.0         273,085.0         273,085.0         273,085.0         273,085.0         273,085.0         273,085.0         273,085.0         273,085.0         273,085.0         273,085.0         273,085.0         273,085.0         273,085.0         273,085.0         273,085.0         273,085.0         273,085.0         273,085.0         273,085.0         273,085.0         273,085.0         273,085.0         273,085.0         273,085.0         273,085.0         273,085.0         273,085.0         273,085.0         273,085.0         273,085.0         273,085.0         273,085.0         273,085.0         273,085.0         273,085.0         273,085.0         273,085.0         273,085.0         273,085.0         273,085.0         273,085.0         273,085.0         273,085.0         273,085.0         273,085.0         273,085.0         273,085.0         273,085.0         273,085.0         273,085.0         273,085.0         273,085.0         273,085.0         27                                                                                                                                                                                                                                                                                                                                                                                                                                                                                                                                                                                                                                                                                                                           |                      | •           | •         | 290,998.1 | 290,998.1 | 290,998.1 | •         | 290,998.1 |           | •         | •         | •         |
| OTHER         266,834.3         272,139.4         273,085.0         273,085.0         273,085.0         273,085.0         273,085.0         273,085.0         273,085.0         273,085.0         273,085.0         273,085.0         273,085.0         273,085.0         273,085.0         273,085.0         273,085.0         273,085.0         273,085.0         273,085.0         273,085.0         273,085.0         273,085.0         273,085.0         273,085.0         273,085.0         273,085.0         273,085.0         273,085.0         273,085.0         273,085.0         273,085.0         273,085.0         273,085.0         273,085.0         273,085.0         273,085.0         273,085.0         273,085.0         273,085.0         273,085.0         273,085.0         273,085.0         273,085.0         273,085.0         273,085.0         273,085.0         273,085.0         273,085.0         273,085.0         273,085.0         273,085.0         273,085.0         273,085.0         273,085.0         273,085.0         273,085.0         273,085.0         273,085.0         273,085.0         273,085.0         273,085.0         273,085.0         273,085.0         273,085.0         273,085.0         273,085.0         273,085.0         273,085.0         273,085.0         273,085.0         273,085.0         273,085.0         273,085.0         27                                                                                                                                                                                                                                                                                                                                                                                                                                                                                                                                                                                                                                                                                                                           | DGF                  | 69.053.3    | 69.011.9  | 69.011.9  | 69.011.9  | 69.011.9  | 69.011.9  | 69.011.9  | 69.011.9  | 69.011.9  | 69.011.9  | 69.011.9  |
| FED         3,827.7         3,844.6         3,844.6         3,844.6         3,844.6         3,844.6         3,844.6         3,844.6         3,844.6         3,844.6         3,844.6         3,844.6         3,844.6         3,844.6         3,844.6         3,844.6         3,844.6         3,844.6         3,844.6         3,844.6         3,844.6         3,844.6         3,844.6         3,844.6         3,844.6         3,844.6         3,844.6         3,844.6         3,844.6         3,844.6         3,844.6         3,844.6         3,844.6         3,844.6         3,844.6         3,844.6         3,844.6         3,844.6         3,844.6         3,844.6         3,844.6         3,844.6         3,844.6         3,844.6         3,844.6         3,844.6         3,844.6         3,844.6         3,844.6         3,844.6         3,844.6         3,844.6         3,844.6         3,844.6         3,844.6         3,844.6         3,844.6         3,844.6         3,844.6         3,844.6         3,844.6         3,844.6         3,844.6         3,844.6         3,844.6         3,844.6         3,844.6         3,844.6         3,844.6         3,844.6         3,844.6         3,844.6         3,844.6         3,844.6         3,844.6         3,844.6         3,844.6         3,844.6         3,844.6         3,844.6         3,                                                                                                                                                                                                                                                                                                                                                                                                                                                                                                                                                                                                                                                                                                                                                                                 | OTHER                | •           | •         | •         | •         | •         | •         |           | •         | •         | •         |           |
| UGF         367,858.1         144,658.5         164,502.2         138,700.0         135,200.0         136,200.0         136,200.0         137,500.0         137,500.0         138,500.0         138,500.0           DGF         0.0         0.0         0.0         0.0         0.0         0.0         0.0         0.0         0.0         0.0         0.0         0.0         0.0         0.0         0.0         0.0         0.0         0.0         0.0         0.0         0.0         0.0         0.0         0.0         0.0         0.0         0.0         0.0         0.0         0.0         0.0         0.0         0.0         0.0         0.0         0.0         0.0         0.0         0.0         0.0         0.0         0.0         0.0         0.0         0.0         0.0         0.0         0.0         0.0         0.0         0.0         0.0         0.0         0.0         0.0         0.0         0.0         0.0         0.0         0.0         0.0         0.0         0.0         0.0         0.0         0.0         0.0         0.0         0.0         0.0         0.0         0.0         0.0         0.0         0.0         0.0         0.0         0.0         0.0         0.0 <td>FED</td> <td>•</td> <td>•</td> <td>3,844.6</td> <td>3,844.6</td> <td>3,844.6</td> <td>3,844.6</td> <td>3,844.6</td> <td>3,844.6</td> <td>3,844.6</td> <td>3,844.6</td> <td></td>                                                                                                                                                                                                                                                                                                                                                                                                                                                                                                                                                                                                                                                                                                                   | FED                  | •           | •         | 3,844.6   | 3,844.6   | 3,844.6   | 3,844.6   | 3,844.6   | 3,844.6   | 3,844.6   | 3,844.6   |           |
| UGF         367,858.1         144,658.5         164,502.2         138,700.0         135,200.0         136,200.0         136,200.0         137,500.0         137,500.0         138,500.0         138,500.0           DGF         0.0         0.0         0.0         0.0         0.0         0.0         0.0         0.0         0.0         0.0         0.0         0.0         0.0         0.0         0.0         0.0         0.0         0.0         0.0         0.0         0.0         0.0         0.0         0.0         0.0         0.0         0.0         0.0         0.0         0.0         0.0         0.0         0.0         0.0         0.0         0.0         0.0         0.0         0.0         0.0         0.0         0.0         0.0         0.0         0.0         0.0         0.0         0.0         0.0         0.0         0.0         0.0         0.0         0.0         0.0         0.0         0.0         0.0         0.0         0.0         0.0         0.0         0.0         0.0         0.0         0.0         0.0         0.0         0.0         0.0         0.0         0.0         0.0         0.0         0.0         0.0         0.0         0.0         0.0         0.0 <td></td>                                                                                                                                                                                                                                                                                                                                                                                                                                                                                                                                                                                                                                                                                                                                                                                |                      |             |           |           |           |           |           |           |           |           |           |           |
| DGF         0.0         0.0         0.0         0.0         0.0         0.0         0.0         0.0         0.0         0.0         0.0         0.0         0.0         0.0         0.0         0.0         0.0         0.0         0.0         0.0         0.0         0.0         0.0         0.0         0.0         0.0         0.0         0.0         0.0         0.0         0.0         0.0         0.0         0.0         0.0         0.0         0.0         0.0         0.0         0.0         0.0         0.0         0.0         0.0         0.0         0.0         0.0         0.0         0.0         0.0         0.0         0.0         0.0         0.0         0.0         0.0         0.0         0.0         0.0         0.0         0.0         0.0         0.0         0.0         0.0         0.0         0.0         0.0         0.0         0.0         0.0         0.0         0.0         0.0         0.0         0.0         0.0         0.0         0.0         0.0         0.0         0.0         0.0         0.0         0.0         0.0         0.0         0.0         0.0         0.0         0.0         0.0         0.0         0.0         0.0         0.0 <td>Capital</td> <td>1,359,009.4</td> <td>964,113.5</td> <td>875,952.2</td> <td>750,550.0</td> <td>747,050.0</td> <td>748,050.0</td> <td>748,050.0</td> <td>749,050.0</td> <td>749,050.0</td> <td>750,050.0</td> <td>750,050.0</td>                                                                                                                                                                                                                                                                                                                                                                                                                                                                                                                                                                                                                                                                                        | Capital              | 1,359,009.4 | 964,113.5 | 875,952.2 | 750,550.0 | 747,050.0 | 748,050.0 | 748,050.0 | 749,050.0 | 749,050.0 | 750,050.0 | 750,050.0 |
| OTHER 298,221.7 43,864.7 37,253.6 37,645.0 37,133.2 37,630.4 37,210.9 36,900.0 36,900.0 36,900.0 36,900.0                                                                                                                                                                                                                                                                                                                                                                                                                                                                                                                                                                                                                                                                                                                                                                                                                                                                                                                                                                                                                                                                                                                                                                                                                                                                                                                                                                                                                                                                                                                                                                                                                                                                                                                                                                                                                                                                                                                                                                                                                      | UGF_                 | 367,858.1   | 144,658.5 | 164,502.2 | 138,700.0 | 135,200.0 | 136,200.0 | 136,200.0 | 137,500.0 | 137,500.0 | 138,500.0 | 138,500.0 |
|                                                                                                                                                                                                                                                                                                                                                                                                                                                                                                                                                                                                                                                                                                                                                                                                                                                                                                                                                                                                                                                                                                                                                                                                                                                                                                                                                                                                                                                                                                                                                                                                                                                                                                                                                                                                                                                                                                                                                                                                                                                                                                                                | DGF                  | 0.0         | 0.0       | 0.0       | 0.0       | 0.0       | 0.0       | 0.0       | 0.0       | 0.0       | 0.0       | 0.0       |
| FED 692,929.6 775,590.3 674,196.4 574,205.0 574,716.8 574,219.6 574,639.1 574,650.0 574,650.0 574,650.0 574,650.0                                                                                                                                                                                                                                                                                                                                                                                                                                                                                                                                                                                                                                                                                                                                                                                                                                                                                                                                                                                                                                                                                                                                                                                                                                                                                                                                                                                                                                                                                                                                                                                                                                                                                                                                                                                                                                                                                                                                                                                                              | OTHER                | 298,221.7   | 43,864.7  | 37,253.6  | 37,645.0  | 37,133.2  | 37,630.4  | 37,210.9  | 36,900.0  | 36,900.0  | 36,900.0  | 36,900.0  |
|                                                                                                                                                                                                                                                                                                                                                                                                                                                                                                                                                                                                                                                                                                                                                                                                                                                                                                                                                                                                                                                                                                                                                                                                                                                                                                                                                                                                                                                                                                                                                                                                                                                                                                                                                                                                                                                                                                                                                                                                                                                                                                                                | FED                  | 692,929.6   | 775,590.3 | 674,196.4 | 574,205.0 | 574,716.8 | 574,219.6 | 574,639.1 | 574,650.0 | 574,650.0 | 574,650.0 | 574,650.0 |