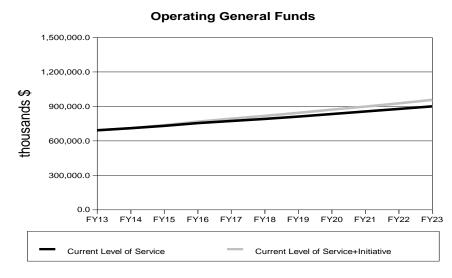

# Current Level of Service Budget Summary (thousands \$)

|                      | 2013        | 2014      | 2015        | 2016        | 2017        | 2018        | 2019        | 2020        | 2021        | 2022        | 2023        |
|----------------------|-------------|-----------|-------------|-------------|-------------|-------------|-------------|-------------|-------------|-------------|-------------|
| Total Appropriations | 1,098,718.0 | 985,110.8 | 1,401,203.9 | 1,058,879.8 | 1,078,939.6 | 1,099,767.8 | 1,076,397.9 | 1,098,860.0 | 1,122,190.2 | 1,146,425.7 | 1,171,605.3 |
| UGF                  | 513,154.7   | 406,324.8 | 797,708.1   | 445,219.9   | 454,639.9   | 464,329.9   | 429,299.9   | 439,554.9   | 450,104.9   | 460,959.9   | 472,129.9   |
| DGF                  | 350,534.7   | 341,365.5 | 364,602.2   | 358,278.4   | 382,415.5   | 377,036.0   | 402,163.2   | 397,822.1   | 424,038.5   | 420,839.6   | 448,254.1   |
| OTHER                | 86,334.3    | 86,567.8  | 86,693.8    | 86,821.1    | 86,949.6    | 87,079.4    | 87,210.5    | 87,342.9    | 87,476.7    | 87,611.8    | 87,748.2    |
| FED                  | 148,694.3   | 150,852.7 | 152,199.8   | 168,560.4   | 154,934.6   | 171,322.5   | 157,724.3   | 174,140.1   | 160,570.1   | 177,014.4   | 163,473.1   |
| Operations           | 925,828.0   | 947,610.8 | 968,703.9   | 993,879.8   | 1,013,939.6 | 1,034,767.8 | 1,056,397.9 | 1,078,860.0 | 1,102,190.2 | 1,126,425.7 | 1,151,605.3 |
| UGF                  | 358,264.7   | 368,824.8 | 380,208.1   | 395,219.9   | 404,639.9   | 414,329.9   | 424,299.9   | 434,554.9   | 445,104.9   | 455,959.9   | 467,129.9   |
| DGF                  | 333,284.7   | 341,365.5 | 349,602.2   | 358,278.4   | 367,415.5   | 377,036.0   | 387,163.2   | 397,822.1   | 409,038.5   | 420,839.6   | 433,254.1   |
| OTHER                | 86,334.3    | 86,567.8  | 86,693.8    | 86,821.1    | 86,949.6    | 87,079.4    | 87,210.5    | 87,342.9    | 87,476.7    | 87,611.8    | 87,748.2    |
| FED                  | 147,944.3   | 150,852.7 | 152,199.8   | 153,560.4   | 154,934.6   | 156,322.5   | 157,724.3   | 159,140.1   | 160,570.1   | 162,014.4   | 163,473.1   |
|                      |             |           |             |             |             |             |             |             |             |             |             |
| Formula Programs     | 0.0         | 0.0       | 0.0         | 0.0         | 0.0         | 0.0         | 0.0         | 0.0         | 0.0         | 0.0         | 0.0         |
| UGF_                 | 0.0         | 0.0       | 0.0         | 0.0         | 0.0         | 0.0         | 0.0         | 0.0         | 0.0         | 0.0         | 0.0         |
| DGF_                 | 0.0         | 0.0       | 0.0         | 0.0         | 0.0         | 0.0         | 0.0         | 0.0         | 0.0         | 0.0         | 0.0         |
| OTHER_               | 0.0         | 0.0       | 0.0         | 0.0         | 0.0         | 0.0         | 0.0         | 0.0         | 0.0         | 0.0         | 0.0         |
| FED_                 | 0.0         | 0.0       | 0.0         | 0.0         | 0.0         | 0.0         | 0.0         | 0.0         | 0.0         | 0.0         | 0.0         |
|                      |             |           |             |             |             |             |             |             |             |             |             |
| Non-formula Programs | 925,828.0   | 947,610.8 | 968,703.9   | 993,879.8   | 1,013,939.6 | 1,034,767.8 | 1,056,397.9 | 1,078,860.0 | 1,102,190.2 | 1,126,425.7 | 1,151,605.3 |
| UGF_                 | 358,264.7   | 368,824.8 | 380,208.1   | 395,219.9   | 404,639.9   | 414,329.9   | 424,299.9   | 434,554.9   | 445,104.9   | 455,959.9   | 467,129.9   |
| DGF_                 | 333,284.7   | 341,365.5 | 349,602.2   | 358,278.4   | 367,415.5   | 377,036.0   | 387,163.2   | 397,822.1   | 409,038.5   | 420,839.6   | 433,254.1   |
| OTHER_               | 86,334.3    | 86,567.8  | 86,693.8    | 86,821.1    | 86,949.6    | 87,079.4    | 87,210.5    | 87,342.9    | 87,476.7    | 87,611.8    | 87,748.2    |
| FED_                 | 147,944.3   | 150,852.7 | 152,199.8   | 153,560.4   | 154,934.6   | 156,322.5   | 157,724.3   | 159,140.1   | 160,570.1   | 162,014.4   | 163,473.1   |
| Capital              | 172,890.0   | 37,500.0  | 432,500.0   | 65,000.0    | 65,000.0    | 65,000.0    | 20.000.0    | 20,000.0    | 20,000.0    | 20,000.0    | 20,000.0    |
| UGF                  | 154,890.0   | 37,500.0  | 417,500.0   | 50,000.0    | 50,000.0    | 50,000.0    | 5,000.0     | 5,000.0     | 5,000.0     | 5,000.0     | 5,000.0     |
| DGF                  | 17,250.0    | 0.0       | 15,000.0    | 0.0         | 15,000.0    | 0.0         | 15,000.0    | 0.0         | 15,000.0    | 0.0         | 15,000.0    |
| OTHER                | 0.0         | 0.0       | 0.0         | 0.0         | 0.0         | 0.0         | 0.0         | 0.0         | 0.0         | 0.0         | 0.0         |
| FED                  | 750.0       | 0.0       | 0.0         | 15,000.0    | 0.0         | 15,000.0    | 0.0         | 15,000.0    | 0.0         | 15,000.0    | 0.0         |
| _                    |             |           |             | •           |             |             |             | •           |             | •           |             |

# **Current Level of Service Plus Initiatives Summary** (thousands \$)

|                      | 2013        | 2014      | 2015                   | 2016        | 2017        | 2018        | 2019        | 2020                   | 2021                   | 2022                   | 2023        |
|----------------------|-------------|-----------|------------------------|-------------|-------------|-------------|-------------|------------------------|------------------------|------------------------|-------------|
|                      |             |           |                        |             |             |             |             |                        |                        |                        |             |
| Total Appropriations | 1,098,718.0 | 986,410.8 | 1,660,203.9            | 1,098,129.8 | 1,300,139.6 | 1,213,767.8 | 1,196,397.9 | 1,224,860.0            | 1,254,190.2            | 1,284,425.7            | 1,315,605.3 |
| UGF_                 | 513,154.7   | 406,324.8 | 982,708.1              | 480,869.9   | 670,439.9   | 571,129.9   | 540,299.9   | 554,754.9              | 569,504.9              | 584,559.9              | 599,929.9   |
| DGF_                 | 350,534.7   | 342,665.5 | 435,102.2              | 361,878.4   | 387,815.5   | 384,236.0   | 411,163.2   | 408,622.1              | 436,638.5              | 435,239.6              | 464,454.1   |
| OTHER_               | 86,334.3    | 86,567.8  | 86,693.8               | 86,821.1    | 86,949.6    | 87,079.4    | 87,210.5    | 87,342.9               | 87,476.7               | 87,611.8               | 87,748.2    |
| FED_                 | 148,694.3   | 150,852.7 | 155,699.8              | 168,560.4   | 154,934.6   | 171,322.5   | 157,724.3   | 174,140.1              | 160,570.1              | 177,014.4              | 163,473.1   |
| Operations           | 925,828.0   | 947,610.8 | 974,703.9              | 1,006,579.8 | 1,033,939.6 | 1,060,767.8 | 1,088,397.9 | 1,116,860.0            | 1,146,190.2            | 1,176,425.7            | 1,207,605.3 |
| UGF                  | 358,264.7   | 368,824.8 | •                      | 404,319.9   | 419,239.9   | 433,129.9   | 447,299.9   |                        |                        | <u> </u>               | 506,929.9   |
| DGF_                 | 333,284.7   | 368,824.8 | 384,408.1<br>351,402.2 | 361,878.4   | 372,815.5   | 384,236.0   | 396,163.2   | 461,754.9<br>408,622.1 | 476,504.9<br>421,638.5 | 491,559.9<br>435,239.6 | 449,454.1   |
| OTHER                | 86,334.3    | 86,567.8  | 86,693.8               | 86,821.1    | 86,949.6    | 87,079.4    | 87,210.5    | 87,342.9               | 87,476.7               | 87,611.8               | 87,748.2    |
| FED FED              | •           | 150,852.7 | 152,199.8              | •           |             | 156,322.5   | 157,724.3   |                        | 160,570.1              | 162,014.4              |             |
| FED_                 | 147,944.3   | 150,852.7 | 152,199.8              | 153,560.4   | 154,934.6   | 150,322.5   | 157,724.3   | 159,140.1              | 160,570.1              | 162,014.4              | 163,473.1   |
| Formula Programs     | 0.0         | 0.0       | 0.0                    | 0.0         | 0.0         | 0.0         | 0.0         | 0.0                    | 0.0                    | 0.0                    | 0.0         |
| UGF                  | 0.0         | 0.0       | 0.0                    | 0.0         | 0.0         | 0.0         | 0.0         | 0.0                    | 0.0                    | 0.0                    | 0.0         |
| DGF                  | 0.0         | 0.0       | 0.0                    | 0.0         | 0.0         | 0.0         | 0.0         | 0.0                    | 0.0                    | 0.0                    | 0.0         |
| OTHER                | 0.0         | 0.0       | 0.0                    | 0.0         | 0.0         | 0.0         | 0.0         | 0.0                    | 0.0                    | 0.0                    | 0.0         |
| FED.                 | 0.0         | 0.0       | 0.0                    | 0.0         | 0.0         | 0.0         | 0.0         | 0.0                    | 0.0                    | 0.0                    | 0.0         |
| _                    |             |           |                        |             |             |             |             |                        |                        |                        |             |
| Non-formula Programs | 925,828.0   | 947,610.8 | 974,703.9              | 1,006,579.8 | 1,033,939.6 | 1,060,767.8 | 1,088,397.9 | 1,116,860.0            | 1,146,190.2            | 1,176,425.7            | 1,207,605.3 |
| UGF                  | 358,264.7   | 368,824.8 | 384,408.1              | 404,319.9   | 419,239.9   | 433,129.9   | 447,299.9   | 461,754.9              | 476,504.9              | 491,559.9              | 506,929.9   |
| DGF                  | 333,284.7   | 341,365.5 | 351,402.2              | 361,878.4   | 372,815.5   | 384,236.0   | 396,163.2   | 408,622.1              | 421,638.5              | 435,239.6              | 449,454.1   |
| OTHER                | 86,334.3    | 86,567.8  | 86,693.8               | 86,821.1    | 86,949.6    | 87,079.4    | 87,210.5    | 87,342.9               | 87,476.7               | 87,611.8               | 87,748.2    |
| FED                  | 147,944.3   | 150,852.7 | 152,199.8              | 153,560.4   | 154,934.6   | 156,322.5   | 157,724.3   | 159,140.1              | 160,570.1              | 162,014.4              | 163,473.1   |
|                      |             |           |                        |             |             |             |             |                        |                        |                        |             |
| Capital              | 172,890.0   | 38,800.0  | 685,500.0              | 91,550.0    | 266,200.0   | 153,000.0   | 108,000.0   | 108,000.0              | 108,000.0              | 108,000.0              | 108,000.0   |
| UGF_                 | 154,890.0   | 37,500.0  | 598,300.0              | 76,550.0    | 251,200.0   | 138,000.0   | 93,000.0    | 93,000.0               | 93,000.0               | 93,000.0               | 93,000.0    |
| DGF                  | 17,250.0    | 1,300.0   | 83,700.0               | 0.0         | 15,000.0    | 0.0         | 15,000.0    | 0.0                    | 15,000.0               | 0.0                    | 15,000.0    |
| OTHER                | 0.0         | 0.0       | 0.0                    | 0.0         | 0.0         | 0.0         | 0.0         | 0.0                    | 0.0                    | 0.0                    | 0.0         |
| FED                  | 750.0       | 0.0       | 3,500.0                | 15,000.0    | 0.0         | 15,000.0    | 0.0         | 15,000.0               | 0.0                    | 15,000.0               | 0.0         |
|                      |             |           |                        |             |             |             |             |                        |                        |                        |             |

### **Current Level of Service Detail**

(thousands \$)

Report Key

L Line number of request

CL Line number of corresponding capital or operating request

| Report Summary |       |      |          |           |          |          |          |          |          |          |          |          |
|----------------|-------|------|----------|-----------|----------|----------|----------|----------|----------|----------|----------|----------|
| Operating      |       | 2013 | 2014     | 2015      | 2016     | 2017     | 2018     | 2019     | 2020     | 2021     | 2022     | 2023     |
|                | TOTAL | 0.0  | 21,782.8 | 21,093.1  | 25,175.9 | 20,059.8 | 20,828.2 | 21,630.1 | 22,462.1 | 23,330.2 | 24,235.5 | 25,179.6 |
|                | UGF   | 0.0  | 10,560.1 | 11,383.3  | 15,011.8 | 9,420.0  | 9,690.0  | 9,970.0  | 10,255.0 | 10,550.0 | 10,855.0 | 11,170.0 |
|                | DGF   | 0.0  | 8,080.8  | 8,236.7   | 8,676.2  | 9,137.1  | 9,620.5  | 10,127.2 | 10,658.9 | 11,216.4 | 11,801.1 | 12,414.5 |
|                | OTHER | 0.0  | 233.5    | 126.0     | 127.3    | 128.5    | 129.8    | 131.1    | 132.4    | 133.8    | 135.1    | 136.4    |
|                | FED   | 0.0  | 2,908.4  | 1,347.1   | 1,360.6  | 1,374.2  | 1,387.9  | 1,401.8  | 1,415.8  | 1,430.0  | 1,444.3  | 1,458.7  |
| Formula        |       |      |          |           |          |          |          |          |          |          |          |          |
|                | TOTAL | 0.0  | 0.0      | 0.0       | 0.0      | 0.0      | 0.0      | 0.0      | 0.0      | 0.0      | 0.0      | 0.0      |
|                | UGF   | 0.0  | 0.0      | 0.0       | 0.0      | 0.0      | 0.0      | 0.0      | 0.0      | 0.0      | 0.0      | 0.0      |
|                | DGF   | 0.0  | 0.0      | 0.0       | 0.0      | 0.0      | 0.0      | 0.0      | 0.0      | 0.0      | 0.0      | 0.0      |
|                | OTHER | 0.0  | 0.0      | 0.0       | 0.0      | 0.0      | 0.0      | 0.0      | 0.0      | 0.0      | 0.0      | 0.0      |
| ·              | FED   | 0.0  | 0.0      | 0.0       | 0.0      | 0.0      | 0.0      | 0.0      | 0.0      | 0.0      | 0.0      | 0.0      |
| Non-Formula    |       |      |          |           |          |          |          |          |          |          |          |          |
|                | TOTAL | 0.0  | 21,782.8 | 21,093.1  | 25,175.9 | 20,059.8 | 20,828.2 | 21,630.1 | 22,462.1 | 23,330.2 | 24,235.5 | 25,179.6 |
|                | UGF   | 0.0  | 10,560.1 | 11,383.3  | 15,011.8 | 9,420.0  | 9,690.0  | 9,970.0  | 10,255.0 | 10,550.0 | 10,855.0 | 11,170.0 |
|                | DGF   | 0.0  | 8,080.8  | 8,236.7   | 8,676.2  | 9,137.1  | 9,620.5  | 10,127.2 | 10,658.9 | 11,216.4 | 11,801.1 | 12,414.5 |
|                | OTHER | 0.0  | 233.5    | 126.0     | 127.3    | 128.5    | 129.8    | 131.1    | 132.4    | 133.8    | 135.1    | 136.4    |
|                | FED   | 0.0  | 2,908.4  | 1,347.1   | 1,360.6  | 1,374.2  | 1,387.9  | 1,401.8  | 1,415.8  | 1,430.0  | 1,444.3  | 1,458.7  |
| Capital        |       |      |          |           |          |          |          |          |          |          |          |          |
|                | TOTAL | 0.0  | 37,500.0 | 432,500.0 | 65,000.0 | 65,000.0 | 65,000.0 | 20,000.0 | 20,000.0 | 20,000.0 | 20,000.0 | 20,000.0 |
|                | UGF   | 0.0  | 37,500.0 | 417,500.0 | 50,000.0 | 50,000.0 | 50,000.0 | 5,000.0  | 5,000.0  | 5,000.0  | 5,000.0  | 5,000.0  |
|                | DGF   | 0.0  | 0.0      | 15,000.0  | 0.0      | 15,000.0 | 0.0      | 15,000.0 | 0.0      | 15,000.0 | 0.0      | 15,000.0 |
|                | OTHER | 0.0  | 0.0      | 0.0       | 0.0      | 0.0      | 0.0      | 0.0      | 0.0      | 0.0      | 0.0      | 0.0      |
|                | FED   | 0.0  | 0.0      | 0.0       | 15,000.0 | 0.0      | 15,000.0 | 0.0      | 15,000.0 | 0.0      | 15,000.0 | 0.0      |