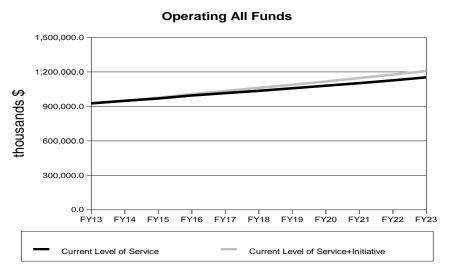

# Current Level of Service Budget Summary (thousands \$)

|                      | 2013        | 2014      | 2015        | 2016        | 2017        | 2018        | 2019        | 2020        | 2021        | 2022        | 2023        |
|----------------------|-------------|-----------|-------------|-------------|-------------|-------------|-------------|-------------|-------------|-------------|-------------|
| Total Appropriations | 1,098,718.0 | 985,110.8 | 1,401,203.9 | 1,058,879.8 | 1,078,939.6 | 1,099,767.8 | 1,076,397.9 | 1,098,860.0 | 1,122,190.2 | 1,146,425.7 | 1,171,605.3 |
| UGF                  | 513,154.7   | 406,324.8 | 797,708.1   | 445,219.9   | 454,639.9   | 464,329.9   | 429,299.9   | 439,554.9   | 450,104.9   | 460,959.9   | 472,129.9   |
| DGF                  | 350,534.7   | 341,365.5 | 364,602.2   | 358,278.4   | 382,415.5   | 377,036.0   | 402,163.2   | 397,822.1   | 424,038.5   | 420,839.6   | 448,254.1   |
| OTHER                | 86,334.3    | 86,567.8  | 86,693.8    | 86,821.1    | 86,949.6    | 87,079.4    | 87,210.5    | 87,342.9    | 87,476.7    | 87,611.8    | 87,748.2    |
| FED                  | 148,694.3   | 150,852.7 | 152,199.8   | 168,560.4   | 154,934.6   | 171,322.5   | 157,724.3   | 174,140.1   | 160,570.1   | 177,014.4   | 163,473.1   |
| Operations           | 925,828.0   | 947,610.8 | 968,703.9   | 993,879.8   | 1,013,939.6 | 1,034,767.8 | 1,056,397.9 | 1,078,860.0 | 1,102,190.2 | 1,126,425.7 | 1,151,605.3 |
| UGF                  | 358,264.7   | 368,824.8 | 380,208.1   | 395,219.9   | 404,639.9   | 414,329.9   | 424,299.9   | 434,554.9   | 445,104.9   | 455,959.9   | 467,129.9   |
| DGF                  | 333,284.7   | 341,365.5 | 349,602.2   | 358,278.4   | 367,415.5   | 377,036.0   | 387,163.2   | 397,822.1   | 409,038.5   | 420,839.6   | 433,254.1   |
| OTHER                | 86,334.3    | 86,567.8  | 86,693.8    | 86,821.1    | 86,949.6    | 87,079.4    | 87,210.5    | 87,342.9    | 87,476.7    | 87,611.8    | 87,748.2    |
| FED                  | 147,944.3   | 150,852.7 | 152,199.8   | 153,560.4   | 154,934.6   | 156,322.5   | 157,724.3   | 159,140.1   | 160,570.1   | 162,014.4   | 163,473.1   |
|                      |             |           |             |             |             |             |             |             |             |             |             |
| Formula Programs     | 0.0         | 0.0       | 0.0         | 0.0         | 0.0         | 0.0         | 0.0         | 0.0         | 0.0         | 0.0         | 0.0         |
| UGF_                 | 0.0         | 0.0       | 0.0         | 0.0         | 0.0         | 0.0         | 0.0         | 0.0         | 0.0         | 0.0         | 0.0         |
| DGF_                 | 0.0         | 0.0       | 0.0         | 0.0         | 0.0         | 0.0         | 0.0         | 0.0         | 0.0         | 0.0         | 0.0         |
| OTHER_               | 0.0         | 0.0       | 0.0         | 0.0         | 0.0         | 0.0         | 0.0         | 0.0         | 0.0         | 0.0         | 0.0         |
| FED_                 | 0.0         | 0.0       | 0.0         | 0.0         | 0.0         | 0.0         | 0.0         | 0.0         | 0.0         | 0.0         | 0.0         |
|                      |             |           |             |             |             |             |             |             |             |             |             |
| Non-formula Programs | 925,828.0   | 947,610.8 | 968,703.9   | 993,879.8   | 1,013,939.6 | 1,034,767.8 | 1,056,397.9 | 1,078,860.0 | 1,102,190.2 | 1,126,425.7 | 1,151,605.3 |
| UGF_                 | 358,264.7   | 368,824.8 | 380,208.1   | 395,219.9   | 404,639.9   | 414,329.9   | 424,299.9   | 434,554.9   | 445,104.9   | 455,959.9   | 467,129.9   |
| DGF_                 | 333,284.7   | 341,365.5 | 349,602.2   | 358,278.4   | 367,415.5   | 377,036.0   | 387,163.2   | 397,822.1   | 409,038.5   | 420,839.6   | 433,254.1   |
| OTHER_               | 86,334.3    | 86,567.8  | 86,693.8    | 86,821.1    | 86,949.6    | 87,079.4    | 87,210.5    | 87,342.9    | 87,476.7    | 87,611.8    | 87,748.2    |
| FED_                 | 147,944.3   | 150,852.7 | 152,199.8   | 153,560.4   | 154,934.6   | 156,322.5   | 157,724.3   | 159,140.1   | 160,570.1   | 162,014.4   | 163,473.1   |
| Capital              | 172,890.0   | 37,500.0  | 432,500.0   | 65,000.0    | 65,000.0    | 65,000.0    | 20.000.0    | 20,000.0    | 20,000.0    | 20,000.0    | 20,000.0    |
| UGF                  | 154,890.0   | 37,500.0  | 417,500.0   | 50,000.0    | 50,000.0    | 50,000.0    | 5,000.0     | 5,000.0     | 5,000.0     | 5,000.0     | 5,000.0     |
| DGF                  | 17,250.0    | 0.0       | 15,000.0    | 0.0         | 15,000.0    | 0.0         | 15,000.0    | 0.0         | 15,000.0    | 0.0         | 15,000.0    |
| OTHER                | 0.0         | 0.0       | 0.0         | 0.0         | 0.0         | 0.0         | 0.0         | 0.0         | 0.0         | 0.0         | 0.0         |
| FED                  | 750.0       | 0.0       | 0.0         | 15,000.0    | 0.0         | 15,000.0    | 0.0         | 15,000.0    | 0.0         | 15,000.0    | 0.0         |
| _                    |             |           |             | •           |             |             |             | •           |             | •           |             |

# **Current Level of Service Plus Initiatives Summary** (thousands \$)

|                      | 2013        | 2014      | 2015                   | 2016        | 2017        | 2018        | 2019        | 2020                   | 2021                   | 2022                   | 2023        |
|----------------------|-------------|-----------|------------------------|-------------|-------------|-------------|-------------|------------------------|------------------------|------------------------|-------------|
|                      |             |           |                        |             |             |             |             |                        |                        |                        |             |
| Total Appropriations | 1,098,718.0 | 986,410.8 | 1,660,203.9            | 1,098,129.8 | 1,300,139.6 | 1,213,767.8 | 1,196,397.9 | 1,224,860.0            | 1,254,190.2            | 1,284,425.7            | 1,315,605.3 |
| UGF_                 | 513,154.7   | 406,324.8 | 982,708.1              | 480,869.9   | 670,439.9   | 571,129.9   | 540,299.9   | 554,754.9              | 569,504.9              | 584,559.9              | 599,929.9   |
| DGF_                 | 350,534.7   | 342,665.5 | 435,102.2              | 361,878.4   | 387,815.5   | 384,236.0   | 411,163.2   | 408,622.1              | 436,638.5              | 435,239.6              | 464,454.1   |
| OTHER_               | 86,334.3    | 86,567.8  | 86,693.8               | 86,821.1    | 86,949.6    | 87,079.4    | 87,210.5    | 87,342.9               | 87,476.7               | 87,611.8               | 87,748.2    |
| FED_                 | 148,694.3   | 150,852.7 | 155,699.8              | 168,560.4   | 154,934.6   | 171,322.5   | 157,724.3   | 174,140.1              | 160,570.1              | 177,014.4              | 163,473.1   |
| Operations           | 925,828.0   | 947,610.8 | 974,703.9              | 1,006,579.8 | 1,033,939.6 | 1,060,767.8 | 1,088,397.9 | 1,116,860.0            | 1,146,190.2            | 1,176,425.7            | 1,207,605.3 |
| UGF                  | 358,264.7   | 368,824.8 | •                      | 404,319.9   | 419,239.9   | 433,129.9   | 447,299.9   |                        |                        | <u> </u>               | 506,929.9   |
| DGF_                 | 333,284.7   | 368,824.8 | 384,408.1<br>351,402.2 | 361,878.4   | 372,815.5   | 384,236.0   | 396,163.2   | 461,754.9<br>408,622.1 | 476,504.9<br>421,638.5 | 491,559.9<br>435,239.6 | 449,454.1   |
| OTHER                | 86,334.3    | 86,567.8  | 86,693.8               | 86,821.1    | 86,949.6    | 87,079.4    | 87,210.5    | 87,342.9               | 87,476.7               | 87,611.8               | 87,748.2    |
| FED FED              | •           | 150,852.7 | 152,199.8              | •           |             | 156,322.5   | 157,724.3   |                        | 160,570.1              | 162,014.4              |             |
| FED_                 | 147,944.3   | 150,852.7 | 152,199.8              | 153,560.4   | 154,934.6   | 150,322.5   | 157,724.3   | 159,140.1              | 160,570.1              | 162,014.4              | 163,473.1   |
| Formula Programs     | 0.0         | 0.0       | 0.0                    | 0.0         | 0.0         | 0.0         | 0.0         | 0.0                    | 0.0                    | 0.0                    | 0.0         |
| UGF                  | 0.0         | 0.0       | 0.0                    | 0.0         | 0.0         | 0.0         | 0.0         | 0.0                    | 0.0                    | 0.0                    | 0.0         |
| DGF                  | 0.0         | 0.0       | 0.0                    | 0.0         | 0.0         | 0.0         | 0.0         | 0.0                    | 0.0                    | 0.0                    | 0.0         |
| OTHER                | 0.0         | 0.0       | 0.0                    | 0.0         | 0.0         | 0.0         | 0.0         | 0.0                    | 0.0                    | 0.0                    | 0.0         |
| FED.                 | 0.0         | 0.0       | 0.0                    | 0.0         | 0.0         | 0.0         | 0.0         | 0.0                    | 0.0                    | 0.0                    | 0.0         |
| _                    |             |           |                        |             |             |             |             |                        |                        |                        |             |
| Non-formula Programs | 925,828.0   | 947,610.8 | 974,703.9              | 1,006,579.8 | 1,033,939.6 | 1,060,767.8 | 1,088,397.9 | 1,116,860.0            | 1,146,190.2            | 1,176,425.7            | 1,207,605.3 |
| UGF                  | 358,264.7   | 368,824.8 | 384,408.1              | 404,319.9   | 419,239.9   | 433,129.9   | 447,299.9   | 461,754.9              | 476,504.9              | 491,559.9              | 506,929.9   |
| DGF                  | 333,284.7   | 341,365.5 | 351,402.2              | 361,878.4   | 372,815.5   | 384,236.0   | 396,163.2   | 408,622.1              | 421,638.5              | 435,239.6              | 449,454.1   |
| OTHER                | 86,334.3    | 86,567.8  | 86,693.8               | 86,821.1    | 86,949.6    | 87,079.4    | 87,210.5    | 87,342.9               | 87,476.7               | 87,611.8               | 87,748.2    |
| FED                  | 147,944.3   | 150,852.7 | 152,199.8              | 153,560.4   | 154,934.6   | 156,322.5   | 157,724.3   | 159,140.1              | 160,570.1              | 162,014.4              | 163,473.1   |
|                      |             |           |                        |             |             |             |             |                        |                        |                        |             |
| Capital              | 172,890.0   | 38,800.0  | 685,500.0              | 91,550.0    | 266,200.0   | 153,000.0   | 108,000.0   | 108,000.0              | 108,000.0              | 108,000.0              | 108,000.0   |
| UGF_                 | 154,890.0   | 37,500.0  | 598,300.0              | 76,550.0    | 251,200.0   | 138,000.0   | 93,000.0    | 93,000.0               | 93,000.0               | 93,000.0               | 93,000.0    |
| DGF                  | 17,250.0    | 1,300.0   | 83,700.0               | 0.0         | 15,000.0    | 0.0         | 15,000.0    | 0.0                    | 15,000.0               | 0.0                    | 15,000.0    |
| OTHER                | 0.0         | 0.0       | 0.0                    | 0.0         | 0.0         | 0.0         | 0.0         | 0.0                    | 0.0                    | 0.0                    | 0.0         |
| FED                  | 750.0       | 0.0       | 3,500.0                | 15,000.0    | 0.0         | 15,000.0    | 0.0         | 15,000.0               | 0.0                    | 15,000.0               | 0.0         |
|                      |             |           |                        |             |             |             |             |                        |                        |                        |             |

### **Current Level of Service Detail**

(thousands \$)

Report Key

L Line number of request

CL Line number of corresponding capital or operating request

| Report Summary |       |      |          |           |          |          |          |          |          |          |          |          |
|----------------|-------|------|----------|-----------|----------|----------|----------|----------|----------|----------|----------|----------|
| Operating      |       | 2013 | 2014     | 2015      | 2016     | 2017     | 2018     | 2019     | 2020     | 2021     | 2022     | 2023     |
|                | TOTAL | 0.0  | 21,782.8 | 21,093.1  | 25,175.9 | 20,059.8 | 20,828.2 | 21,630.1 | 22,462.1 | 23,330.2 | 24,235.5 | 25,179.6 |
|                | UGF   | 0.0  | 10,560.1 | 11,383.3  | 15,011.8 | 9,420.0  | 9,690.0  | 9,970.0  | 10,255.0 | 10,550.0 | 10,855.0 | 11,170.0 |
|                | DGF   | 0.0  | 8,080.8  | 8,236.7   | 8,676.2  | 9,137.1  | 9,620.5  | 10,127.2 | 10,658.9 | 11,216.4 | 11,801.1 | 12,414.5 |
|                | OTHER | 0.0  | 233.5    | 126.0     | 127.3    | 128.5    | 129.8    | 131.1    | 132.4    | 133.8    | 135.1    | 136.4    |
|                | FED   | 0.0  | 2,908.4  | 1,347.1   | 1,360.6  | 1,374.2  | 1,387.9  | 1,401.8  | 1,415.8  | 1,430.0  | 1,444.3  | 1,458.7  |
| Formula        |       |      |          |           |          |          |          |          |          |          |          |          |
|                | TOTAL | 0.0  | 0.0      | 0.0       | 0.0      | 0.0      | 0.0      | 0.0      | 0.0      | 0.0      | 0.0      | 0.0      |
|                | UGF   | 0.0  | 0.0      | 0.0       | 0.0      | 0.0      | 0.0      | 0.0      | 0.0      | 0.0      | 0.0      | 0.0      |
|                | DGF   | 0.0  | 0.0      | 0.0       | 0.0      | 0.0      | 0.0      | 0.0      | 0.0      | 0.0      | 0.0      | 0.0      |
|                | OTHER | 0.0  | 0.0      | 0.0       | 0.0      | 0.0      | 0.0      | 0.0      | 0.0      | 0.0      | 0.0      | 0.0      |
| ·              | FED   | 0.0  | 0.0      | 0.0       | 0.0      | 0.0      | 0.0      | 0.0      | 0.0      | 0.0      | 0.0      | 0.0      |
| Non-Formula    |       |      |          |           |          |          |          |          |          |          |          |          |
|                | TOTAL | 0.0  | 21,782.8 | 21,093.1  | 25,175.9 | 20,059.8 | 20,828.2 | 21,630.1 | 22,462.1 | 23,330.2 | 24,235.5 | 25,179.6 |
|                | UGF   | 0.0  | 10,560.1 | 11,383.3  | 15,011.8 | 9,420.0  | 9,690.0  | 9,970.0  | 10,255.0 | 10,550.0 | 10,855.0 | 11,170.0 |
|                | DGF   | 0.0  | 8,080.8  | 8,236.7   | 8,676.2  | 9,137.1  | 9,620.5  | 10,127.2 | 10,658.9 | 11,216.4 | 11,801.1 | 12,414.5 |
|                | OTHER | 0.0  | 233.5    | 126.0     | 127.3    | 128.5    | 129.8    | 131.1    | 132.4    | 133.8    | 135.1    | 136.4    |
|                | FED   | 0.0  | 2,908.4  | 1,347.1   | 1,360.6  | 1,374.2  | 1,387.9  | 1,401.8  | 1,415.8  | 1,430.0  | 1,444.3  | 1,458.7  |
| Capital        |       |      |          |           |          |          |          |          |          |          |          |          |
|                | TOTAL | 0.0  | 37,500.0 | 432,500.0 | 65,000.0 | 65,000.0 | 65,000.0 | 20,000.0 | 20,000.0 | 20,000.0 | 20,000.0 | 20,000.0 |
|                | UGF   | 0.0  | 37,500.0 | 417,500.0 | 50,000.0 | 50,000.0 | 50,000.0 | 5,000.0  | 5,000.0  | 5,000.0  | 5,000.0  | 5,000.0  |
|                | DGF   | 0.0  | 0.0      | 15,000.0  | 0.0      | 15,000.0 | 0.0      | 15,000.0 | 0.0      | 15,000.0 | 0.0      | 15,000.0 |
|                | OTHER | 0.0  | 0.0      | 0.0       | 0.0      | 0.0      | 0.0      | 0.0      | 0.0      | 0.0      | 0.0      | 0.0      |
|                | FED   | 0.0  | 0.0      | 0.0       | 15,000.0 | 0.0      | 15,000.0 | 0.0      | 15,000.0 | 0.0      | 15,000.0 | 0.0      |