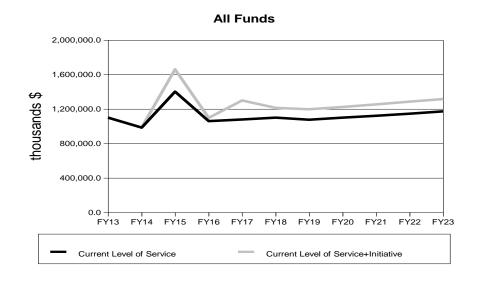

# Current Level of Service Budget Summary (thousands \$)

|                      | 2013        | 2014      | 2015        | 2016        | 2017        | 2018        | 2019        | 2020        | 2021        | 2022        | 2023        |
|----------------------|-------------|-----------|-------------|-------------|-------------|-------------|-------------|-------------|-------------|-------------|-------------|
| Total Appropriations | 1,098,718.0 | 985,110.8 | 1,401,203.9 | 1,058,879.8 | 1,078,939.6 | 1,099,767.8 | 1,076,397.9 | 1,098,860.0 | 1,122,190.2 | 1,146,425.7 | 1,171,605.3 |
| UGF                  | 513,154.7   | 406,324.8 | 797,708.1   | 445,219.9   | 454,639.9   | 464,329.9   | 429,299.9   | 439,554.9   | 450,104.9   | 460,959.9   | 472,129.9   |
| DGF                  | 350,534.7   | 341,365.5 | 364,602.2   | 358,278.4   | 382,415.5   | 377,036.0   | 402,163.2   | 397,822.1   | 424,038.5   | 420,839.6   | 448,254.1   |
| OTHER                | 86,334.3    | 86,567.8  | 86,693.8    | 86,821.1    | 86,949.6    | 87,079.4    | 87,210.5    | 87,342.9    | 87,476.7    | 87,611.8    | 87,748.2    |
| FED                  | 148,694.3   | 150,852.7 | 152,199.8   | 168,560.4   | 154,934.6   | 171,322.5   | 157,724.3   | 174,140.1   | 160,570.1   | 177,014.4   | 163,473.1   |
| Operations           | 925,828.0   | 947,610.8 | 968,703.9   | 993,879.8   | 1,013,939.6 | 1,034,767.8 | 1,056,397.9 | 1,078,860.0 | 1,102,190.2 | 1,126,425.7 | 1,151,605.3 |
| UGF                  | 358,264.7   | 368,824.8 | 380,208.1   | 395,219.9   | 404,639.9   | 414,329.9   | 424,299.9   | 434,554.9   | 445,104.9   | 455,959.9   | 467,129.9   |
| DGF                  | 333,284.7   | 341,365.5 | 349,602.2   | 358,278.4   | 367,415.5   | 377,036.0   | 387,163.2   | 397,822.1   | 409,038.5   | 420,839.6   | 433,254.1   |
| OTHER                | 86,334.3    | 86,567.8  | 86,693.8    | 86,821.1    | 86,949.6    | 87,079.4    | 87,210.5    | 87,342.9    | 87,476.7    | 87,611.8    | 87,748.2    |
| FED                  | 147,944.3   | 150,852.7 | 152,199.8   | 153,560.4   | 154,934.6   | 156,322.5   | 157,724.3   | 159,140.1   | 160,570.1   | 162,014.4   | 163,473.1   |
|                      |             |           |             |             |             |             |             |             |             |             |             |
| Formula Programs     | 0.0         | 0.0       | 0.0         | 0.0         | 0.0         | 0.0         | 0.0         | 0.0         | 0.0         | 0.0         | 0.0         |
| UGF_                 | 0.0         | 0.0       | 0.0         | 0.0         | 0.0         | 0.0         | 0.0         | 0.0         | 0.0         | 0.0         | 0.0         |
| DGF_                 | 0.0         | 0.0       | 0.0         | 0.0         | 0.0         | 0.0         | 0.0         | 0.0         | 0.0         | 0.0         | 0.0         |
| OTHER_               | 0.0         | 0.0       | 0.0         | 0.0         | 0.0         | 0.0         | 0.0         | 0.0         | 0.0         | 0.0         | 0.0         |
| FED_                 | 0.0         | 0.0       | 0.0         | 0.0         | 0.0         | 0.0         | 0.0         | 0.0         | 0.0         | 0.0         | 0.0         |
|                      |             |           |             |             |             |             |             |             |             |             |             |
| Non-formula Programs | 925,828.0   | 947,610.8 | 968,703.9   | 993,879.8   | 1,013,939.6 | 1,034,767.8 | 1,056,397.9 | 1,078,860.0 | 1,102,190.2 | 1,126,425.7 | 1,151,605.3 |
| UGF_                 | 358,264.7   | 368,824.8 | 380,208.1   | 395,219.9   | 404,639.9   | 414,329.9   | 424,299.9   | 434,554.9   | 445,104.9   | 455,959.9   | 467,129.9   |
| DGF_                 | 333,284.7   | 341,365.5 | 349,602.2   | 358,278.4   | 367,415.5   | 377,036.0   | 387,163.2   | 397,822.1   | 409,038.5   | 420,839.6   | 433,254.1   |
| OTHER_               | 86,334.3    | 86,567.8  | 86,693.8    | 86,821.1    | 86,949.6    | 87,079.4    | 87,210.5    | 87,342.9    | 87,476.7    | 87,611.8    | 87,748.2    |
| FED_                 | 147,944.3   | 150,852.7 | 152,199.8   | 153,560.4   | 154,934.6   | 156,322.5   | 157,724.3   | 159,140.1   | 160,570.1   | 162,014.4   | 163,473.1   |
| Capital              | 172,890.0   | 37,500.0  | 432,500.0   | 65,000.0    | 65,000.0    | 65,000.0    | 20.000.0    | 20,000.0    | 20,000.0    | 20,000.0    | 20,000.0    |
| UGF                  | 154,890.0   | 37,500.0  | 417,500.0   | 50,000.0    | 50,000.0    | 50,000.0    | 5,000.0     | 5,000.0     | 5,000.0     | 5,000.0     | 5,000.0     |
| DGF                  | 17,250.0    | 0.0       | 15,000.0    | 0.0         | 15,000.0    | 0.0         | 15,000.0    | 0.0         | 15,000.0    | 0.0         | 15,000.0    |
| OTHER                | 0.0         | 0.0       | 0.0         | 0.0         | 0.0         | 0.0         | 0.0         | 0.0         | 0.0         | 0.0         | 0.0         |
| FED                  | 750.0       | 0.0       | 0.0         | 15,000.0    | 0.0         | 15,000.0    | 0.0         | 15,000.0    | 0.0         | 15,000.0    | 0.0         |
| _                    |             |           |             | •           |             |             |             | •           |             | •           |             |

# **Current Level of Service Plus Initiatives Summary** (thousands \$)

|                      | 2013        | 2014      | 2015                   | 2016        | 2017        | 2018        | 2019        | 2020                   | 2021                   | 2022                   | 2023        |
|----------------------|-------------|-----------|------------------------|-------------|-------------|-------------|-------------|------------------------|------------------------|------------------------|-------------|
|                      |             |           |                        |             |             |             |             |                        |                        |                        |             |
| Total Appropriations | 1,098,718.0 | 986,410.8 | 1,660,203.9            | 1,098,129.8 | 1,300,139.6 | 1,213,767.8 | 1,196,397.9 | 1,224,860.0            | 1,254,190.2            | 1,284,425.7            | 1,315,605.3 |
| UGF_                 | 513,154.7   | 406,324.8 | 982,708.1              | 480,869.9   | 670,439.9   | 571,129.9   | 540,299.9   | 554,754.9              | 569,504.9              | 584,559.9              | 599,929.9   |
| DGF_                 | 350,534.7   | 342,665.5 | 435,102.2              | 361,878.4   | 387,815.5   | 384,236.0   | 411,163.2   | 408,622.1              | 436,638.5              | 435,239.6              | 464,454.1   |
| OTHER_               | 86,334.3    | 86,567.8  | 86,693.8               | 86,821.1    | 86,949.6    | 87,079.4    | 87,210.5    | 87,342.9               | 87,476.7               | 87,611.8               | 87,748.2    |
| FED_                 | 148,694.3   | 150,852.7 | 155,699.8              | 168,560.4   | 154,934.6   | 171,322.5   | 157,724.3   | 174,140.1              | 160,570.1              | 177,014.4              | 163,473.1   |
| Operations           | 925,828.0   | 947,610.8 | 974,703.9              | 1,006,579.8 | 1,033,939.6 | 1,060,767.8 | 1,088,397.9 | 1,116,860.0            | 1,146,190.2            | 1,176,425.7            | 1,207,605.3 |
| UGF                  | 358,264.7   | 368,824.8 | •                      | 404,319.9   | 419,239.9   | 433,129.9   | 447,299.9   |                        |                        | <u> </u>               | 506,929.9   |
| DGF_                 | 333,284.7   | 368,824.8 | 384,408.1<br>351,402.2 | 361,878.4   | 372,815.5   | 384,236.0   | 396,163.2   | 461,754.9<br>408,622.1 | 476,504.9<br>421,638.5 | 491,559.9<br>435,239.6 | 449,454.1   |
| OTHER                | 86,334.3    | 86,567.8  | 86,693.8               | 86,821.1    | 86,949.6    | 87,079.4    | 87,210.5    | 87,342.9               | 87,476.7               | 87,611.8               | 87,748.2    |
| FED FED              | •           | 150,852.7 | 152,199.8              | •           |             | 156,322.5   | 157,724.3   |                        | 160,570.1              | 162,014.4              |             |
| FED_                 | 147,944.3   | 150,852.7 | 152,199.8              | 153,560.4   | 154,934.6   | 150,322.5   | 157,724.3   | 159,140.1              | 160,570.1              | 162,014.4              | 163,473.1   |
| Formula Programs     | 0.0         | 0.0       | 0.0                    | 0.0         | 0.0         | 0.0         | 0.0         | 0.0                    | 0.0                    | 0.0                    | 0.0         |
| UGF                  | 0.0         | 0.0       | 0.0                    | 0.0         | 0.0         | 0.0         | 0.0         | 0.0                    | 0.0                    | 0.0                    | 0.0         |
| DGF                  | 0.0         | 0.0       | 0.0                    | 0.0         | 0.0         | 0.0         | 0.0         | 0.0                    | 0.0                    | 0.0                    | 0.0         |
| OTHER                | 0.0         | 0.0       | 0.0                    | 0.0         | 0.0         | 0.0         | 0.0         | 0.0                    | 0.0                    | 0.0                    | 0.0         |
| FED.                 | 0.0         | 0.0       | 0.0                    | 0.0         | 0.0         | 0.0         | 0.0         | 0.0                    | 0.0                    | 0.0                    | 0.0         |
| _                    |             |           |                        |             |             |             |             |                        |                        |                        |             |
| Non-formula Programs | 925,828.0   | 947,610.8 | 974,703.9              | 1,006,579.8 | 1,033,939.6 | 1,060,767.8 | 1,088,397.9 | 1,116,860.0            | 1,146,190.2            | 1,176,425.7            | 1,207,605.3 |
| UGF                  | 358,264.7   | 368,824.8 | 384,408.1              | 404,319.9   | 419,239.9   | 433,129.9   | 447,299.9   | 461,754.9              | 476,504.9              | 491,559.9              | 506,929.9   |
| DGF                  | 333,284.7   | 341,365.5 | 351,402.2              | 361,878.4   | 372,815.5   | 384,236.0   | 396,163.2   | 408,622.1              | 421,638.5              | 435,239.6              | 449,454.1   |
| OTHER                | 86,334.3    | 86,567.8  | 86,693.8               | 86,821.1    | 86,949.6    | 87,079.4    | 87,210.5    | 87,342.9               | 87,476.7               | 87,611.8               | 87,748.2    |
| FED                  | 147,944.3   | 150,852.7 | 152,199.8              | 153,560.4   | 154,934.6   | 156,322.5   | 157,724.3   | 159,140.1              | 160,570.1              | 162,014.4              | 163,473.1   |
|                      |             |           |                        |             |             |             |             |                        |                        |                        |             |
| Capital              | 172,890.0   | 38,800.0  | 685,500.0              | 91,550.0    | 266,200.0   | 153,000.0   | 108,000.0   | 108,000.0              | 108,000.0              | 108,000.0              | 108,000.0   |
| UGF_                 | 154,890.0   | 37,500.0  | 598,300.0              | 76,550.0    | 251,200.0   | 138,000.0   | 93,000.0    | 93,000.0               | 93,000.0               | 93,000.0               | 93,000.0    |
| DGF                  | 17,250.0    | 1,300.0   | 83,700.0               | 0.0         | 15,000.0    | 0.0         | 15,000.0    | 0.0                    | 15,000.0               | 0.0                    | 15,000.0    |
| OTHER                | 0.0         | 0.0       | 0.0                    | 0.0         | 0.0         | 0.0         | 0.0         | 0.0                    | 0.0                    | 0.0                    | 0.0         |
| FED                  | 750.0       | 0.0       | 3,500.0                | 15,000.0    | 0.0         | 15,000.0    | 0.0         | 15,000.0               | 0.0                    | 15,000.0               | 0.0         |
|                      |             |           |                        |             |             |             |             |                        |                        |                        |             |