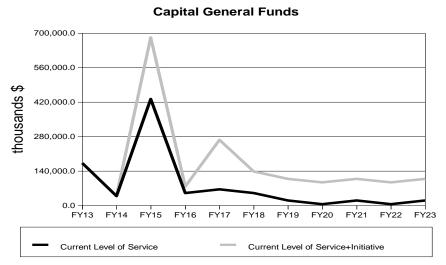

The Governor's proposed FY2014 capital budget includes state funding of \$37.5 million for Deferred Maintenance (DM), Renewal, Repair and Equipment. UA's capital plan sets forth a funding strategy considerably in excess of historical underfunding, but it is vitally necessary to achieving responsible utilization of the buildings, assets, and infrastructure of the University system. The ten-year capital plan also includes bandwidth investment. Bandwidth equality across the UA system is the guarantee that all Alaska's higher education students can participate at the same level of academic choice and rigor.

The University's objectives are to simultaneously reduce DM from \$750 million to approximately \$360 million by FY2018 and stabilize DM by achieving a sustainable level of funding for annual maintenance and capital reinvestment by FY2019. The governor's capital budget is well short of that goal. In 10 years, at the present rate, UA DM will be well in excess of \$1 billion, and we expect to see individual facilities taken off line due to reaching the end of their service life. This will impact UA's student capacity in various academic departments across the system. Notably, the UAF cogeneration plant is likely to fail within the decade unless it is replaced.