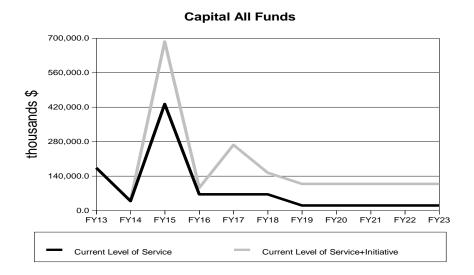

The Governor's proposed FY2014 capital budget includes state funding of \$37.5 million for Deferred Maintenance (DM), Renewal, Repair and Equipment. UA's capital plan sets forth a funding strategy considerably in excess of historical underfunding, but it is vitally necessary to achieving responsible utilization of the buildings, assets, and infrastructure of the University system. The ten-year capital plan also includes bandwidth investment. Bandwidth equality across the UA system is the guarantee that all Alaska's higher education students can participate at the same level of academic choice and rigor.

The University's objectives are to simultaneously reduce DM from \$750 million to approximately \$360 million by FY2018 and stabilize DM by achieving a sustainable level of funding for annual maintenance and capital reinvestment by FY2019. The governor's capital budget is well short of that goal. In 10 years, at the present rate, UA DM will be well in excess of \$1 billion, and we expect to see individual facilities taken off line due to reaching the end of their service life. This will impact UA's student capacity in various academic departments across the system. Notably, the UAF cogeneration plant is likely to fail within the decade unless it is replaced.