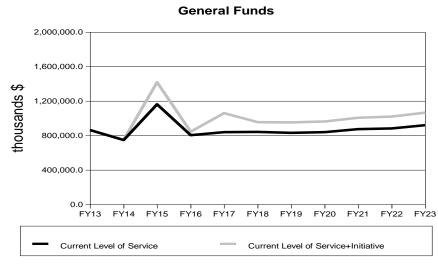

# Current Level of Service Budget Summary (thousands \$)

|                      | 2013        | 2014      | 2015        | 2016        | 2017        | 2018        | 2019        | 2020        | 2021        | 2022        | 2023        |
|----------------------|-------------|-----------|-------------|-------------|-------------|-------------|-------------|-------------|-------------|-------------|-------------|
| Total Appropriations | 1,098,718.0 | 985,110.8 | 1,401,203.9 | 1,058,879.8 | 1,078,939.6 | 1,099,767.8 | 1,076,397.9 | 1,098,860.0 | 1,122,190.2 | 1,146,425.7 | 1,171,605.3 |
| UGF                  | 513,154.7   | 406,324.8 | 797,708.1   | 445,219.9   | 454,639.9   | 464,329.9   | 429,299.9   | 439,554.9   | 450,104.9   | 460,959.9   | 472,129.9   |
| DGF                  | 350,534.7   | 341,365.5 | 364,602.2   | 358,278.4   | 382,415.5   | 377,036.0   | 402,163.2   | 397,822.1   | 424,038.5   | 420,839.6   | 448,254.1   |
| OTHER                | 86,334.3    | 86,567.8  | 86,693.8    | 86,821.1    | 86,949.6    | 87,079.4    | 87,210.5    | 87,342.9    | 87,476.7    | 87,611.8    | 87,748.2    |
| FED                  | 148,694.3   | 150,852.7 | 152,199.8   | 168,560.4   | 154,934.6   | 171,322.5   | 157,724.3   | 174,140.1   | 160,570.1   | 177,014.4   | 163,473.1   |
| Operations           | 925,828.0   | 947,610.8 | 968,703.9   | 993,879.8   | 1,013,939.6 | 1,034,767.8 | 1,056,397.9 | 1,078,860.0 | 1,102,190.2 | 1,126,425.7 | 1,151,605.3 |
| UGF                  | 358,264.7   | 368,824.8 | 380,208.1   | 395,219.9   | 404,639.9   | 414,329.9   | 424,299.9   | 434,554.9   | 445,104.9   | 455,959.9   | 467,129.9   |
| DGF                  | 333,284.7   | 341,365.5 | 349,602.2   | 358,278.4   | 367,415.5   | 377,036.0   | 387,163.2   | 397,822.1   | 409,038.5   | 420,839.6   | 433,254.1   |
| OTHER                | 86,334.3    | 86,567.8  | 86,693.8    | 86,821.1    | 86,949.6    | 87,079.4    | 87,210.5    | 87,342.9    | 87,476.7    | 87,611.8    | 87,748.2    |
| FED                  | 147,944.3   | 150,852.7 | 152,199.8   | 153,560.4   | 154,934.6   | 156,322.5   | 157,724.3   | 159,140.1   | 160,570.1   | 162,014.4   | 163,473.1   |
|                      |             |           |             |             |             |             |             |             |             |             |             |
| Formula Programs     | 0.0         | 0.0       | 0.0         | 0.0         | 0.0         | 0.0         | 0.0         | 0.0         | 0.0         | 0.0         | 0.0         |
| UGF_                 | 0.0         | 0.0       | 0.0         | 0.0         | 0.0         | 0.0         | 0.0         | 0.0         | 0.0         | 0.0         | 0.0         |
| DGF_                 | 0.0         | 0.0       | 0.0         | 0.0         | 0.0         | 0.0         | 0.0         | 0.0         | 0.0         | 0.0         | 0.0         |
| OTHER_               | 0.0         | 0.0       | 0.0         | 0.0         | 0.0         | 0.0         | 0.0         | 0.0         | 0.0         | 0.0         | 0.0         |
| FED_                 | 0.0         | 0.0       | 0.0         | 0.0         | 0.0         | 0.0         | 0.0         | 0.0         | 0.0         | 0.0         | 0.0         |
|                      |             |           |             |             |             |             |             |             |             |             |             |
| Non-formula Programs | 925,828.0   | 947,610.8 | 968,703.9   | 993,879.8   | 1,013,939.6 | 1,034,767.8 | 1,056,397.9 | 1,078,860.0 | 1,102,190.2 | 1,126,425.7 | 1,151,605.3 |
| UGF_                 | 358,264.7   | 368,824.8 | 380,208.1   | 395,219.9   | 404,639.9   | 414,329.9   | 424,299.9   | 434,554.9   | 445,104.9   | 455,959.9   | 467,129.9   |
| DGF_                 | 333,284.7   | 341,365.5 | 349,602.2   | 358,278.4   | 367,415.5   | 377,036.0   | 387,163.2   | 397,822.1   | 409,038.5   | 420,839.6   | 433,254.1   |
| OTHER_               | 86,334.3    | 86,567.8  | 86,693.8    | 86,821.1    | 86,949.6    | 87,079.4    | 87,210.5    | 87,342.9    | 87,476.7    | 87,611.8    | 87,748.2    |
| FED_                 | 147,944.3   | 150,852.7 | 152,199.8   | 153,560.4   | 154,934.6   | 156,322.5   | 157,724.3   | 159,140.1   | 160,570.1   | 162,014.4   | 163,473.1   |
| Capital              | 172,890.0   | 37,500.0  | 432,500.0   | 65,000.0    | 65,000.0    | 65,000.0    | 20.000.0    | 20,000.0    | 20,000.0    | 20,000.0    | 20,000.0    |
| UGF                  | 154,890.0   | 37,500.0  | 417,500.0   | 50,000.0    | 50,000.0    | 50,000.0    | 5,000.0     | 5,000.0     | 5,000.0     | 5,000.0     | 5,000.0     |
| DGF                  | 17,250.0    | 0.0       | 15,000.0    | 0.0         | 15,000.0    | 0.0         | 15,000.0    | 0.0         | 15,000.0    | 0.0         | 15,000.0    |
| OTHER                | 0.0         | 0.0       | 0.0         | 0.0         | 0.0         | 0.0         | 0.0         | 0.0         | 0.0         | 0.0         | 0.0         |
| FED                  | 750.0       | 0.0       | 0.0         | 15,000.0    | 0.0         | 15,000.0    | 0.0         | 15,000.0    | 0.0         | 15,000.0    | 0.0         |
| _                    |             |           |             | •           |             |             |             | •           |             | •           |             |

# **Current Level of Service Plus Initiatives Summary** (thousands \$)

|                      | 2013        | 2014      | 2015                   | 2016        | 2017        | 2018        | 2019        | 2020                   | 2021                   | 2022                   | 2023        |
|----------------------|-------------|-----------|------------------------|-------------|-------------|-------------|-------------|------------------------|------------------------|------------------------|-------------|
|                      |             |           |                        |             |             |             |             |                        |                        |                        |             |
| Total Appropriations | 1,098,718.0 | 986,410.8 | 1,660,203.9            | 1,098,129.8 | 1,300,139.6 | 1,213,767.8 | 1,196,397.9 | 1,224,860.0            | 1,254,190.2            | 1,284,425.7            | 1,315,605.3 |
| UGF_                 | 513,154.7   | 406,324.8 | 982,708.1              | 480,869.9   | 670,439.9   | 571,129.9   | 540,299.9   | 554,754.9              | 569,504.9              | 584,559.9              | 599,929.9   |
| DGF_                 | 350,534.7   | 342,665.5 | 435,102.2              | 361,878.4   | 387,815.5   | 384,236.0   | 411,163.2   | 408,622.1              | 436,638.5              | 435,239.6              | 464,454.1   |
| OTHER_               | 86,334.3    | 86,567.8  | 86,693.8               | 86,821.1    | 86,949.6    | 87,079.4    | 87,210.5    | 87,342.9               | 87,476.7               | 87,611.8               | 87,748.2    |
| FED_                 | 148,694.3   | 150,852.7 | 155,699.8              | 168,560.4   | 154,934.6   | 171,322.5   | 157,724.3   | 174,140.1              | 160,570.1              | 177,014.4              | 163,473.1   |
| Operations           | 925,828.0   | 947,610.8 | 974,703.9              | 1,006,579.8 | 1,033,939.6 | 1,060,767.8 | 1,088,397.9 | 1,116,860.0            | 1,146,190.2            | 1,176,425.7            | 1,207,605.3 |
| UGF                  | 358,264.7   | 368,824.8 | •                      | 404,319.9   | 419,239.9   | 433,129.9   | 447,299.9   |                        |                        | <u> </u>               | 506,929.9   |
| DGF_                 | 333,284.7   | 368,824.8 | 384,408.1<br>351,402.2 | 361,878.4   | 372,815.5   | 384,236.0   | 396,163.2   | 461,754.9<br>408,622.1 | 476,504.9<br>421,638.5 | 491,559.9<br>435,239.6 | 449,454.1   |
| OTHER                | 86,334.3    | 86,567.8  | 86,693.8               | 86,821.1    | 86,949.6    | 87,079.4    | 87,210.5    | 87,342.9               | 87,476.7               | 87,611.8               | 87,748.2    |
| FED FED              | •           | 150,852.7 | 152,199.8              | •           |             | 156,322.5   | 157,724.3   |                        | 160,570.1              | 162,014.4              |             |
| FED_                 | 147,944.3   | 150,852.7 | 152,199.8              | 153,560.4   | 154,934.6   | 150,322.5   | 157,724.3   | 159,140.1              | 160,570.1              | 162,014.4              | 163,473.1   |
| Formula Programs     | 0.0         | 0.0       | 0.0                    | 0.0         | 0.0         | 0.0         | 0.0         | 0.0                    | 0.0                    | 0.0                    | 0.0         |
| UGF                  | 0.0         | 0.0       | 0.0                    | 0.0         | 0.0         | 0.0         | 0.0         | 0.0                    | 0.0                    | 0.0                    | 0.0         |
| DGF                  | 0.0         | 0.0       | 0.0                    | 0.0         | 0.0         | 0.0         | 0.0         | 0.0                    | 0.0                    | 0.0                    | 0.0         |
| OTHER                | 0.0         | 0.0       | 0.0                    | 0.0         | 0.0         | 0.0         | 0.0         | 0.0                    | 0.0                    | 0.0                    | 0.0         |
| FED.                 | 0.0         | 0.0       | 0.0                    | 0.0         | 0.0         | 0.0         | 0.0         | 0.0                    | 0.0                    | 0.0                    | 0.0         |
| _                    |             |           |                        |             |             |             |             |                        |                        |                        |             |
| Non-formula Programs | 925,828.0   | 947,610.8 | 974,703.9              | 1,006,579.8 | 1,033,939.6 | 1,060,767.8 | 1,088,397.9 | 1,116,860.0            | 1,146,190.2            | 1,176,425.7            | 1,207,605.3 |
| UGF                  | 358,264.7   | 368,824.8 | 384,408.1              | 404,319.9   | 419,239.9   | 433,129.9   | 447,299.9   | 461,754.9              | 476,504.9              | 491,559.9              | 506,929.9   |
| DGF                  | 333,284.7   | 341,365.5 | 351,402.2              | 361,878.4   | 372,815.5   | 384,236.0   | 396,163.2   | 408,622.1              | 421,638.5              | 435,239.6              | 449,454.1   |
| OTHER                | 86,334.3    | 86,567.8  | 86,693.8               | 86,821.1    | 86,949.6    | 87,079.4    | 87,210.5    | 87,342.9               | 87,476.7               | 87,611.8               | 87,748.2    |
| FED                  | 147,944.3   | 150,852.7 | 152,199.8              | 153,560.4   | 154,934.6   | 156,322.5   | 157,724.3   | 159,140.1              | 160,570.1              | 162,014.4              | 163,473.1   |
|                      |             |           |                        |             |             |             |             |                        |                        |                        |             |
| Capital              | 172,890.0   | 38,800.0  | 685,500.0              | 91,550.0    | 266,200.0   | 153,000.0   | 108,000.0   | 108,000.0              | 108,000.0              | 108,000.0              | 108,000.0   |
| UGF_                 | 154,890.0   | 37,500.0  | 598,300.0              | 76,550.0    | 251,200.0   | 138,000.0   | 93,000.0    | 93,000.0               | 93,000.0               | 93,000.0               | 93,000.0    |
| DGF                  | 17,250.0    | 1,300.0   | 83,700.0               | 0.0         | 15,000.0    | 0.0         | 15,000.0    | 0.0                    | 15,000.0               | 0.0                    | 15,000.0    |
| OTHER                | 0.0         | 0.0       | 0.0                    | 0.0         | 0.0         | 0.0         | 0.0         | 0.0                    | 0.0                    | 0.0                    | 0.0         |
| FED                  | 750.0       | 0.0       | 3,500.0                | 15,000.0    | 0.0         | 15,000.0    | 0.0         | 15,000.0               | 0.0                    | 15,000.0               | 0.0         |
|                      |             |           |                        |             |             |             |             |                        |                        |                        |             |