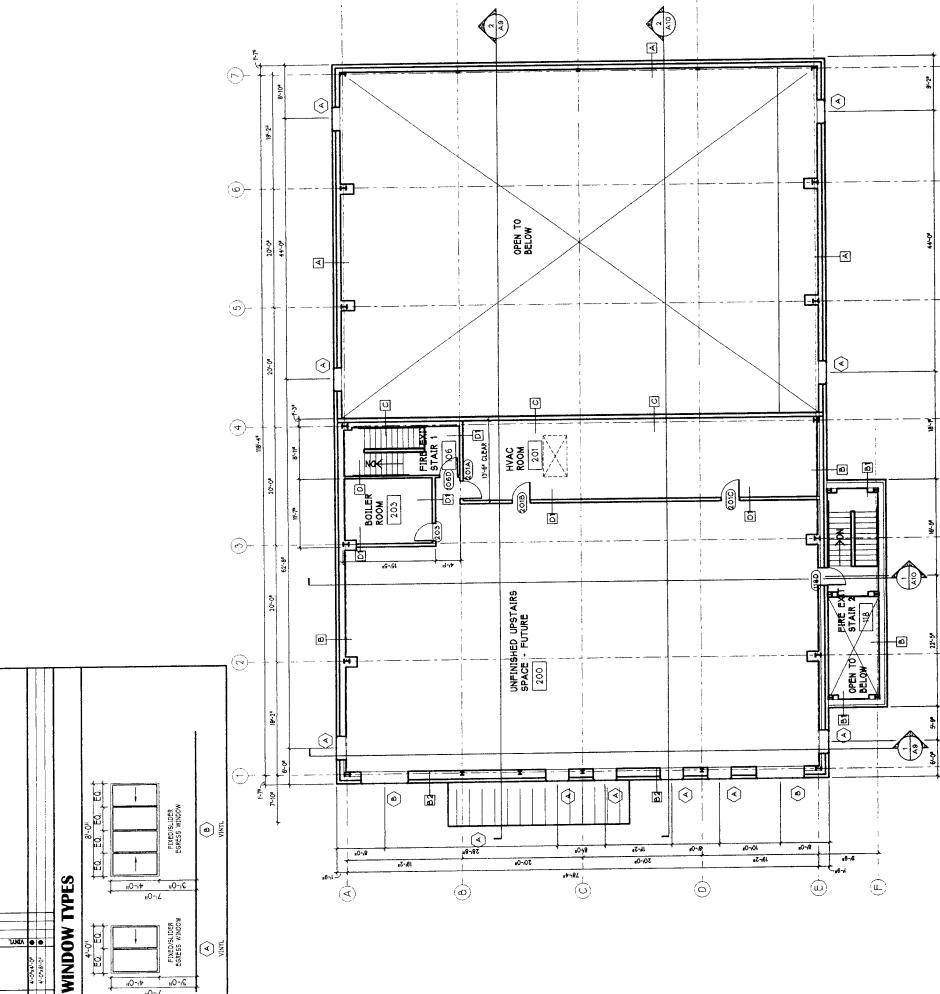

Project Name: Tanacross Multi-Use Community Health Center

200

A2

Drawing Title: FOUNDATION PLAN Project No 2014 Date: 1-14-12 Orawing File: 14-12 Operator: 880

4

۲

| MBER | NAME                          | USEABLE AREA (SF): | NUMBER   | NAME                         | USEABLE AREA (SF): |
|------|-------------------------------|--------------------|----------|------------------------------|--------------------|
| 8    | ARCTIC ENTRY                  | 66                 | 112      | ELDERS NUTRITION KITCHEN     | 416                |
| õ    | WAITING ROOM                  | 382                | <b>1</b> | URGENT CARE                  | 188                |
| 102  | CLINIC OFFICE/ ADMIN/RECORDS  | 162                | 114      | EXAM ROOM/ PORT. X-RAY       | 180                |
| 103  | PHARMACY                      | 133                | 115      | DENTAL                       | 188                |
| 10   | BEHAVJORAL HEALTH             | 290                | 116      | TELCOM                       | 46                 |
| 105  | LAUNDRY/ JANITOR              | 120                | 117      | BATHROOM                     | 64                 |
| 106  | EXIT STAIR 1                  | 154                | 118      | EXIT STAIR 2                 | 330                |
| 107  | ADA MEN                       | 188                | 119      | INTINERANT(S) OFFICE         | 676                |
| 108  | ADA WOMEN                     | 188                | 120      | ITINERANT & DOMESTIC SHELTER | 130                |
| 108  | UNISEX 1                      | 53                 | 121      | TEEN YOUTH CNTR./ HEAD START | 4406               |
| 10   | UNISEX 2                      | 100                | 121A     | STORAGE                      | 348                |
| ŧ    | ELDERS DINING/ GATHERING ROOM | 460                |          |                              |                    |
|      |                               |                    |          |                              |                    |