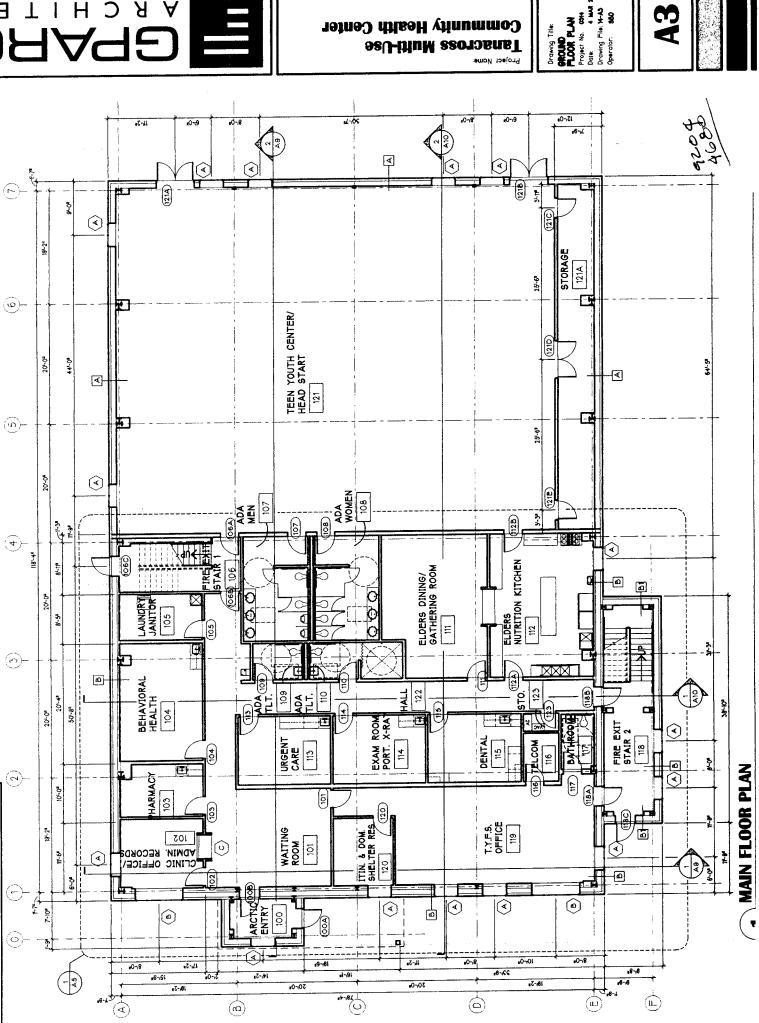

Tanacross Village Council operates a wide variety of social service programs as listed below and lack of modern, energy efficient space is hindering the quality and success of these programs. The planned new building is designed to house the following services:

- Tribal Youth Family Services program (TYFS)
- Behavioral health services program
- Early childhood services program
- Primary health care clinic with itinerant mid-level service providers
- Environmental protection program
- Transportation program
- Teen/Youth Activities

Tribal Youth Family Services Program -- The Tanacross Village Council has funding through its annual Bureau of Indian Affairs (BIA) 638 contract to provide a number of social service programs to its Village residents. The Tanacross Village Council employs a Tribal Youth Families Services staff position to provide a number of Village-based youth, teen, and adult social services activities to reinforce positive behavior and to support social and psychological development of the Village's residents. The Tanacross Village Council has no modern facility space to "house" these social services programs. The Tanacross Village Council would like to operate Teen/Youth and Elders activities when there is an adequate facility space available. The planned Project will establish a kitchen facility that meets ADEC's "Food Service Regulations" and will allow for safe food services to support various programs and activities of the community.

Behavioral Health Program -- The Tanacross Village Council (TVC) offers programs and classes in anger management, alcohol and drug prevention, assessment and developmental disabilities. However, lack of modern facility space is preventing full implementation of program at Tanacross. The Behavioral Health Program conducts a number of positive youth and adult activities at Tanacross which could be benefited by having modern facility space to operate out. TVC is also in discussion will other behavioral health programs in the Upper Tanana Sub region in order to establish partnership and to relocate these programs within this project. In general, there is a lack of modern facility space in the Tok/Tanacross area and this project would help provide needed, modern facility space to all interested social service providers.

Mid-Level Primary Care Facility -- Upper Tanana area is one of the last regions of Alaska not having a modern mid-level primary health care facility to meet the needs of the approximate 2,500 residents of the Upper Tanana region. A modern health care facility space is needed to serve the seven villages of the Upper Tanana Sub region so that the Tanana Chiefs Conference can establish mid-level health care service programs open to all Alaskans. Currently, many residents of the Upper Tanana area travel to Fairbanks and Anchorage to obtain health care services. This long distance medical service provision approach takes away local control and limits preventative health measures and programs. The Upper Tanana Multi-Purpose Community Health Center Project would like to provide sufficient modern facility space so that the visiting

Project Name: Tanacross Multi-Use Community Health Center

200

A2

Drawing Title: FOUNDATION PLAN Project No 2014 Date: 1-14-12 Orawing File: 14-12 Operator: 880

4

۲

| MBER | NAME                          | USEABLE AREA (SF): | NUMBER   | NAME                         | USEABLE AREA (SF): |
|------|-------------------------------|--------------------|----------|------------------------------|--------------------|
| 8    | ARCTIC ENTRY                  | 66                 | 112      | ELDERS NUTRITION KITCHEN     | 416                |
| õ    | WAITING ROOM                  | 382                | <b>1</b> | URGENT CARE                  | 188                |
| 102  | CLINIC OFFICE/ ADMIN/RECORDS  | 162                | 114      | EXAM ROOM/ PORT. X-RAY       | 180                |
| 103  | PHARMACY                      | 133                | 115      | DENTAL                       | 188                |
| 10   | BEHAVJORAL HEALTH             | 290                | 116      | TELCOM                       | 46                 |
| 105  | LAUNDRY/ JANITOR              | 120                | 117      | BATHROOM                     | 64                 |
| 106  | EXIT STAIR 1                  | 154                | 118      | EXIT STAIR 2                 | 330                |
| 107  | ADA MEN                       | 188                | 119      | INTINERANT(S) OFFICE         | 676                |
| 108  | ADA WOMEN                     | 188                | 120      | ITINERANT & DOMESTIC SHELTER | 130                |
| 108  | UNISEX 1                      | 53                 | 121      | TEEN YOUTH CNTR./ HEAD START | 4406               |
| 10   | UNISEX 2                      | 100                | 121A     | STORAGE                      | 348                |
| ŧ    | ELDERS DINING/ GATHERING ROOM | 460                |          |                              |                    |
|      |                               |                    |          |                              |                    |