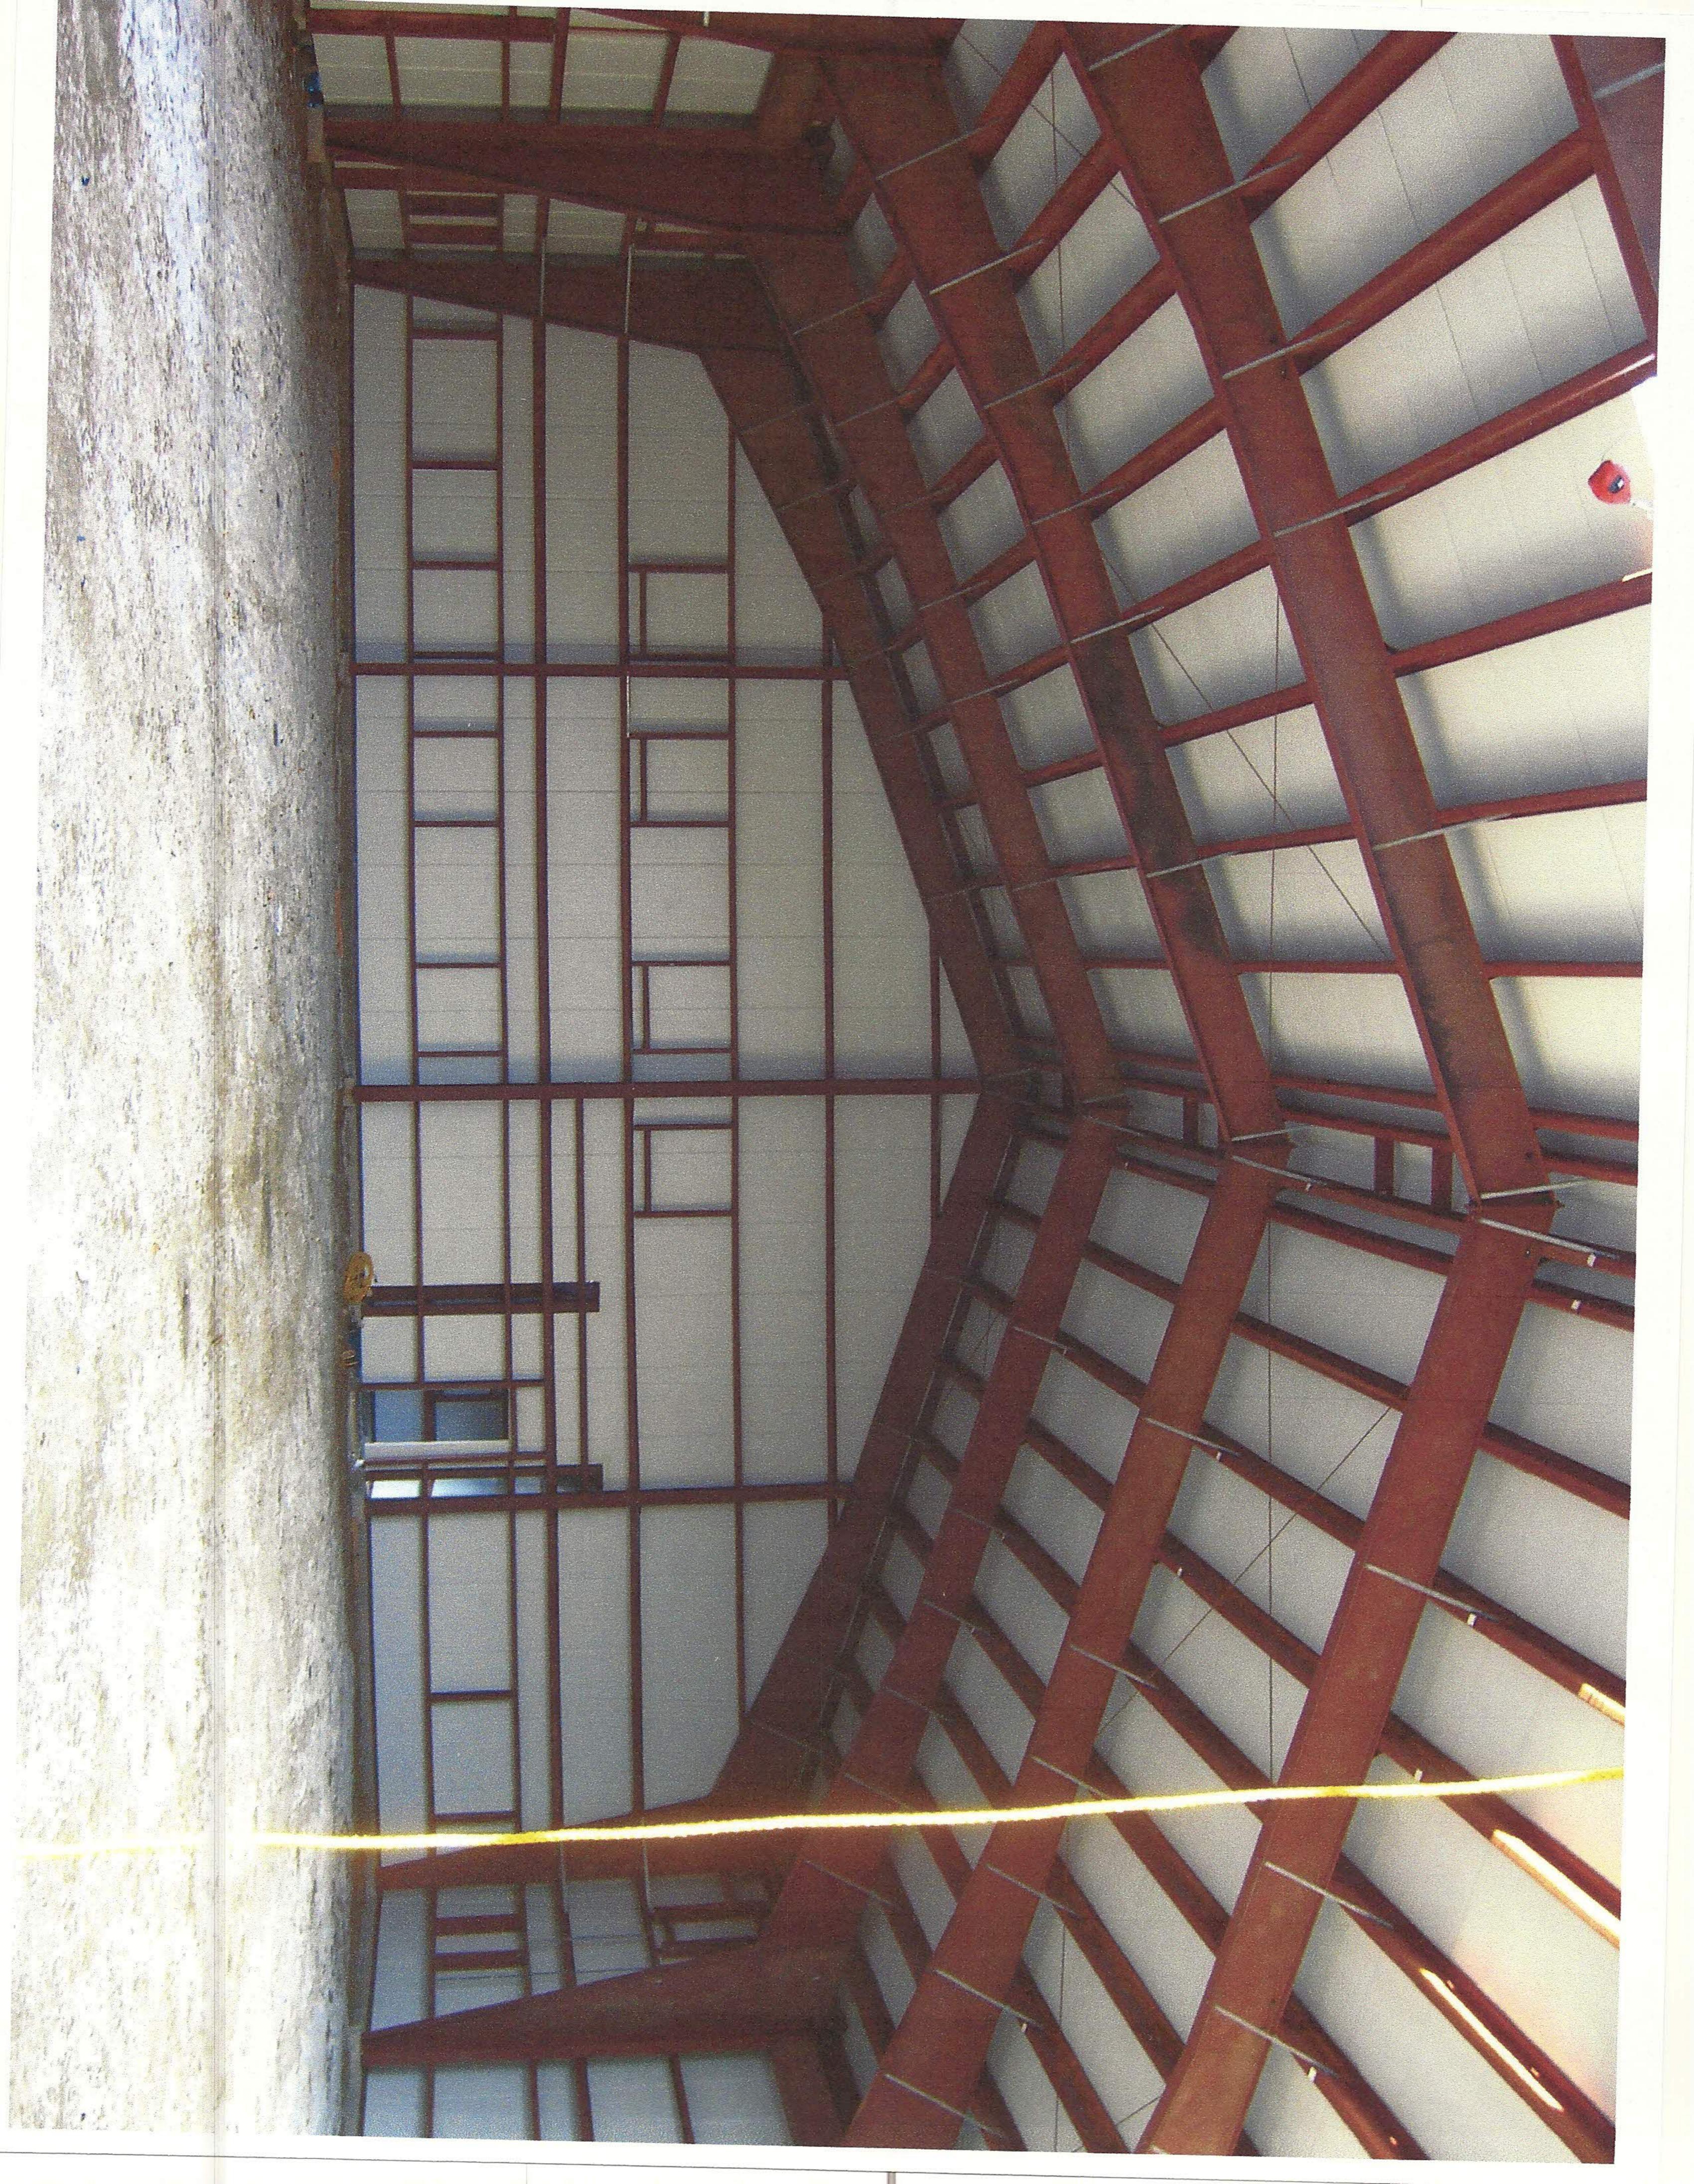

The facility design is completed, a professional concrete foundation installed, the steel building has been erected, a super-insulated building envelope has been constructed (see attached photos) and a professional in-floor heated floor installed summer, 2012. In addition, piped water/sewer services are in place within 50 feet of the building. This FY2015 CIP request will provide the required match and ensure that the project will be completed in 2014 - "Finish What We Started!"