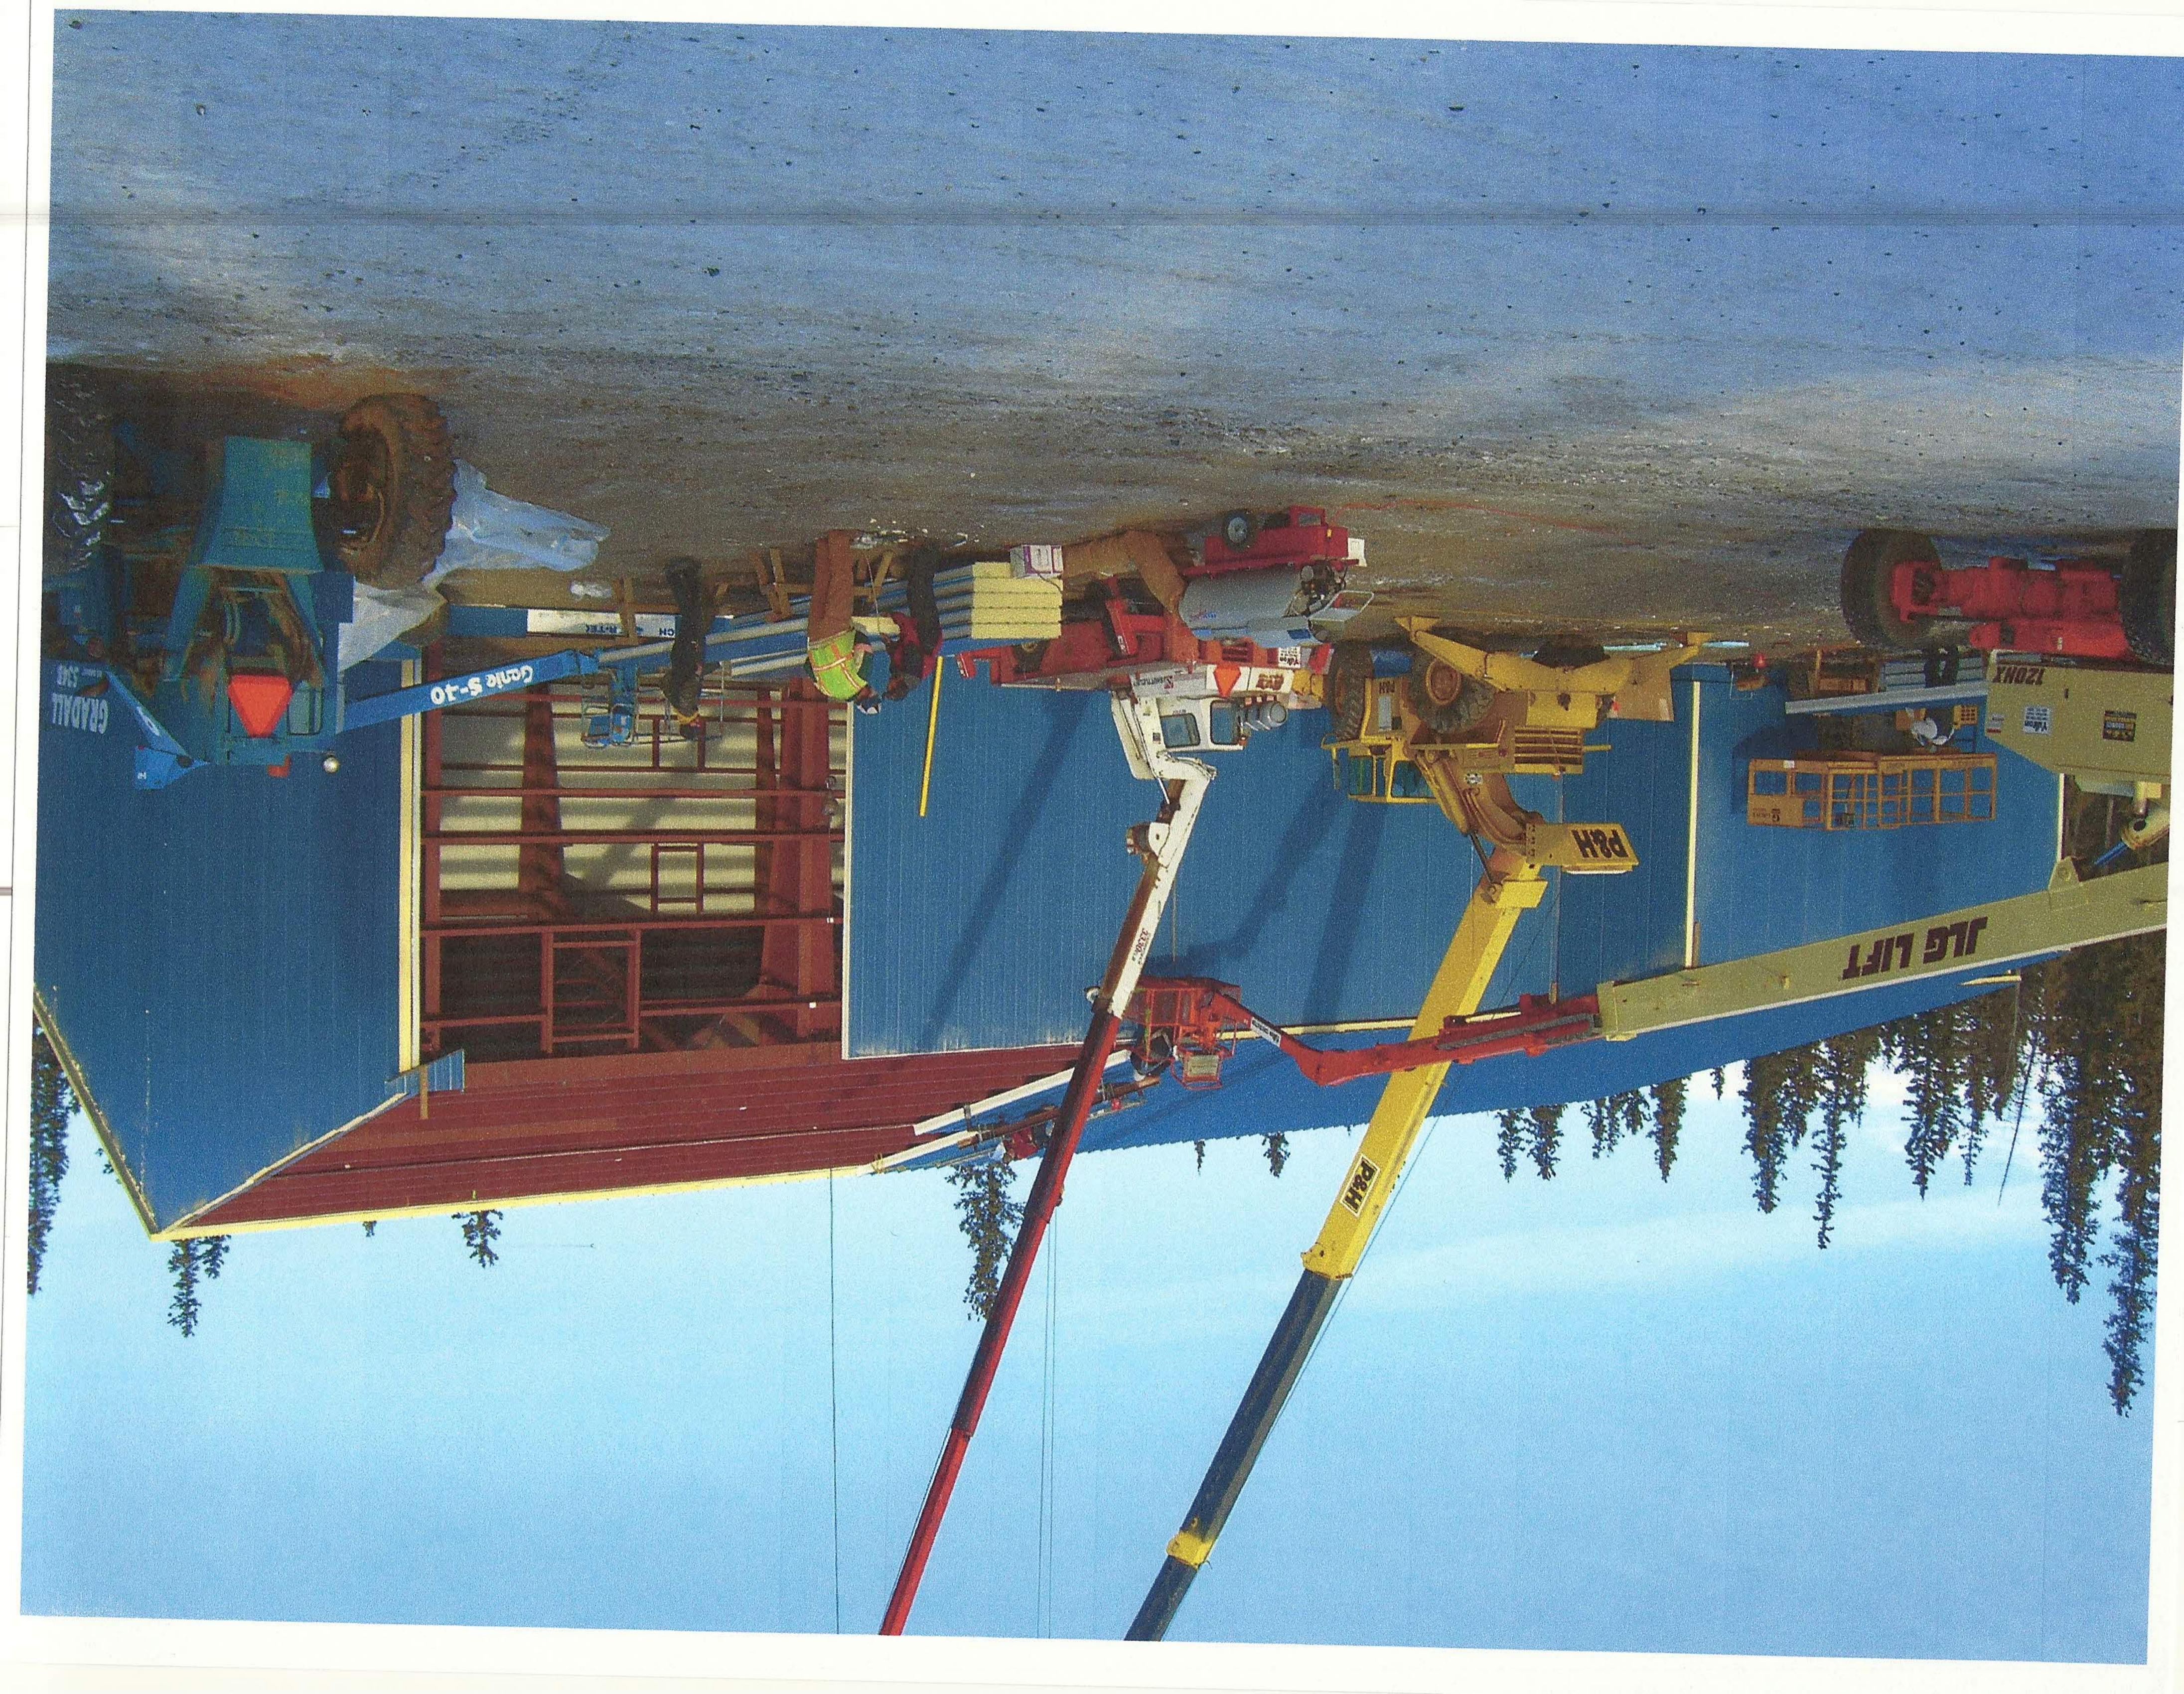

The facility design is completed, a professional concrete foundation installed, the steel building has been erected, a super-insulated building envelope has been constructed (see attached photos) and a professional in-floor heated floor installed summer, 2012. In addition, piped water/sewer services are in place within 50 feet of the building. This FY2015 CIP request will provide the required match and ensure that the project will be completed in 2014 - "Finish What We Started!"