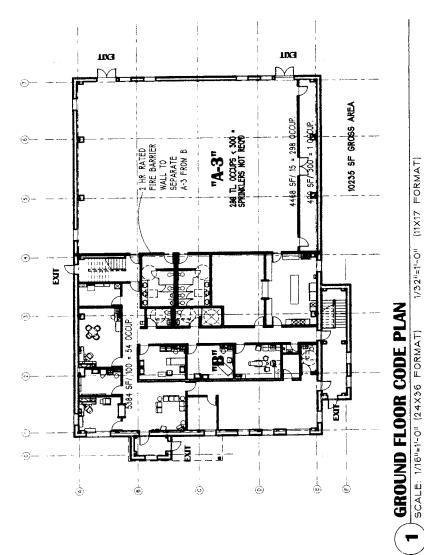

# **Multi-Use Community Health Center Fanacross**

**Community Health Center** Tanacross Multi-Use

Tanacross, Alaska

Project Name

Drawing Title. STTE PLAN SONID DATA Project No. 694 Project No. 694 Proving File. H-11 Operation: 560

Project Name: Tanacross Multi-Use Community Health Center

200

A2

Drawing Title: FOUNDATION PLAN Project No 2014 Date: 1-14-12 Orawing File: 14-12 Operator: 880

4

۲

| MBER | NAME                          | USEABLE AREA (SF): | NUMBER   | NAME                         | USEABLE AREA (SF): |
|------|-------------------------------|--------------------|----------|------------------------------|--------------------|
| 8    | ARCTIC ENTRY                  | 66                 | 112      | ELDERS NUTRITION KITCHEN     | 416                |
| õ    | WAITING ROOM                  | 382                | <b>1</b> | URGENT CARE                  | 188                |
| 102  | CLINIC OFFICE/ ADMIN/RECORDS  | 162                | 114      | EXAM ROOM/ PORT. X-RAY       | 180                |
| 103  | PHARMACY                      | 133                | 115      | DENTAL                       | 188                |
| 10   | BEHAVJORAL HEALTH             | 290                | 116      | TELCOM                       | 46                 |
| 105  | LAUNDRY/ JANITOR              | 120                | 117      | BATHROOM                     | 64                 |
| 106  | EXIT STAIR 1                  | 154                | 118      | EXIT STAIR 2                 | 330                |
| 107  | ADA MEN                       | 188                | 119      | INTINERANT(S) OFFICE         | 676                |
| 108  | ADA WOMEN                     | 188                | 120      | ITINERANT & DOMESTIC SHELTER | 130                |
| 108  | UNISEX 1                      | 53                 | 121      | TEEN YOUTH CNTR./ HEAD START | 4406               |
| 10   | UNISEX 2                      | 100                | 121A     | STORAGE                      | 348                |
| ŧ    | ELDERS DINING/ GATHERING ROOM | 460                |          |                              |                    |
|      |                               |                    |          |                              |                    |