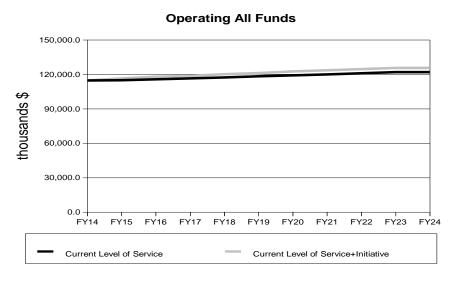

# **Current Level of Service Budget Summary** (thousands \$)

|                      | 2014      | 2015      | 2016      | 2017      | 2018      | 2019      | 2020      | 2021      | 2022      | 2023      | 2024      |
|----------------------|-----------|-----------|-----------|-----------|-----------|-----------|-----------|-----------|-----------|-----------|-----------|
| Total Appropriations | 129,689.8 | 117,398.3 | 118,191.3 | 119,004.1 | 119,837.2 | 120,691.2 | 121,566.5 | 122,463.7 | 123,383.3 | 124,325.9 | 124,325.9 |
| UGF                  | 125,694.3 | 113,487.7 | 114,280.7 | 115,093.5 | 115,926.6 | 116,780.6 | 117.655.9 | 118,553.1 | 119,472.7 | 120,415.3 | 120,415.3 |
| DGF                  | 518.0     | 518.0     | 518.0     | 518.0     | 518.0     | 518.0     | 518.0     | 518.0     | 518.0     | 518.0     | 518.0     |
| OTHER                | 1.801.9   | 1,967.0   | 1,967.0   | 1,967.0   | 1,967.0   | 1,967.0   | 1.967.0   | 1.967.0   | 1,967.0   | 1,967.0   | 1,967.0   |
| FED                  | 1,675.6   | 1,425.6   | 1,425.6   | 1,425.6   | 1,425.6   | 1,425.6   | 1,425.6   | 1,425.6   | 1,425.6   | 1,425.6   | 1,425.6   |
| <del>-</del>         | •         | ·         | •         | •         |           | •         | ,         | ,         | •         | •         |           |
| Operations_          | 114,569.8 | 114,898.3 | 115,691.3 | 116,504.1 | 117,337.2 | 118,191.2 | 119,066.5 | 119,963.7 | 120,883.3 | 121,825.9 | 121,825.9 |
| UGF                  | 110,574.3 | 110,987.7 | 111,780.7 | 112,593.5 | 113,426.6 | 114,280.6 | 115,155.9 | 116,053.1 | 116,972.7 | 117,915.3 | 117,915.3 |
| DGF                  | 518.0     | 518.0     | 518.0     | 518.0     | 518.0     | 518.0     | 518.0     | 518.0     | 518.0     | 518.0     | 518.0     |
| OTHER                | 1,801.9   | 1,967.0   | 1,967.0   | 1,967.0   | 1,967.0   | 1,967.0   | 1,967.0   | 1,967.0   | 1,967.0   | 1,967.0   | 1,967.0   |
| FED_                 | 1,675.6   | 1,425.6   | 1,425.6   | 1,425.6   | 1,425.6   | 1,425.6   | 1,425.6   | 1,425.6   | 1,425.6   | 1,425.6   | 1,425.6   |
|                      |           |           |           |           |           |           |           |           |           |           |           |
| Formula Programs     | 0.0       | 0.0       | 0.0       | 0.0       | 0.0       | 0.0       | 0.0       | 0.0       | 0.0       | 0.0       | 0.0       |
| UGF_                 | 0.0       | 0.0       | 0.0       | 0.0       | 0.0       | 0.0       | 0.0       | 0.0       | 0.0       | 0.0       | 0.0       |
| DGF_                 | 0.0       | 0.0       | 0.0       | 0.0       | 0.0       | 0.0       | 0.0       | 0.0       | 0.0       | 0.0       | 0.0       |
| OTHER_               | 0.0       | 0.0       | 0.0       | 0.0       | 0.0       | 0.0       | 0.0       | 0.0       | 0.0       | 0.0       | 0.0       |
| FED_                 | 0.0       | 0.0       | 0.0       | 0.0       | 0.0       | 0.0       | 0.0       | 0.0       | 0.0       | 0.0       | 0.0       |
| Non-formula Programs | 114,569.8 | 114,898.3 | 115,691.3 | 116,504.1 | 117,337.2 | 118,191.2 | 119,066.5 | 119,963.7 | 120,883.3 | 121,825.9 | 121,825.9 |
| UGF                  | 110,574.3 | 110,987.7 | 111,780.7 | 112,593.5 | 113,426.6 | 114,280.6 | 115,155.9 | 116,053.1 | 116,972.7 | 117,915.3 | 117,915.3 |
| DGF                  | 518.0     | 518.0     | 518.0     | 518.0     | 518.0     | 518.0     | 518.0     | 518.0     | 518.0     | 518.0     | 518.0     |
| OTHER                | 1,801.9   | 1,967.0   | 1,967.0   | 1,967.0   | 1,967.0   | 1,967.0   | 1,967.0   | 1,967.0   | 1,967.0   | 1,967.0   | 1,967.0   |
| FED                  | 1,675.6   | 1,425.6   | 1,425.6   | 1,425.6   | 1,425.6   | 1,425.6   | 1,425.6   | 1,425.6   | 1,425.6   | 1,425.6   | 1,425.6   |
|                      |           |           |           |           |           |           |           |           |           |           |           |
| Capital_             | 15,120.0  | 2,500.0   | 2,500.0   | 2,500.0   | 2,500.0   | 2,500.0   | 2,500.0   | 2,500.0   | 2,500.0   | 2,500.0   | 2,500.0   |
| UGF_                 | 15,120.0  | 2,500.0   | 2,500.0   | 2,500.0   | 2,500.0   | 2,500.0   | 2,500.0   | 2,500.0   | 2,500.0   | 2,500.0   | 2,500.0   |
| DGF_                 | 0.0       | 0.0       | 0.0       | 0.0       | 0.0       | 0.0       | 0.0       | 0.0       | 0.0       | 0.0       | 0.0       |
| OTHER_               | 0.0       | 0.0       | 0.0       | 0.0       | 0.0       | 0.0       | 0.0       | 0.0       | 0.0       | 0.0       | 0.0       |
| FED_                 | 0.0       | 0.0       | 0.0       | 0.0       | 0.0       | 0.0       | 0.0       | 0.0       | 0.0       | 0.0       | 0.0       |

# **Current Level of Service Plus Initiatives Summary** (thousands \$)

|                      | 2014      | 2015      | 2016      | 2017      | 2018      | 2019      | 2020      | 2021      | 2022      | 2023      | 2024      |
|----------------------|-----------|-----------|-----------|-----------|-----------|-----------|-----------|-----------|-----------|-----------|-----------|
| Total Appropriations | 129,689.8 | 123,341.4 | 142,532.1 | 122,587.7 | 127,167.5 | 128,053.7 | 129,531.5 | 130,476.7 | 131,445.6 | 132,438.7 | 132,490.4 |
| UGF                  | 125,694.3 | 119,430.8 | 138,621.5 | 118,677.1 | 123,256.9 | 124,143.1 | 125,620.9 | 126,566.1 | 127,535.0 | 128,528.1 | 128,579.8 |
| DGF                  | 518.0     | 518.0     | 518.0     | 518.0     | 518.0     | 518.0     | 518.0     | 518.0     | 518.0     | 518.0     | 518.0     |
| OTHER                | 1,801.9   | 1,967.0   | 1,967.0   | 1,967.0   | 1,967.0   | 1,967.0   | 1,967.0   | 1,967.0   | 1,967.0   | 1,967.0   | 1,967.0   |
| FED                  | 1,675.6   | 1,425.6   | 1,425.6   | 1,425.6   | 1,425.6   | 1,425.6   | 1,425.6   | 1,425.6   | 1,425.6   | 1,425.6   | 1,425.6   |
| Operations           | 114,569.8 | 116,441.4 | 117,803.9 | 118,630.9 | 120,167.5 | 121,053.7 | 122,531.5 | 123,476.7 | 124,445.6 | 125,438.7 | 125,490.4 |
| UGF                  | 110,574.3 | 112,530.8 | 113,893.3 | 114,720.3 | 116,256.9 | 117,143.1 | 118,620.9 | 119,566.1 | 120,535.0 | 121,528.1 | 121,579.8 |
| DGF                  | 518.0     | 518.0     | 518.0     | 518.0     | 518.0     | 518.0     | 518.0     | 518.0     | 518.0     | 518.0     | 518.0     |
| OTHER                | 1,801.9   | 1,967.0   | 1,967.0   | 1,967.0   | 1,967.0   | 1,967.0   | 1,967.0   | 1,967.0   | 1,967.0   | 1,967.0   | 1,967.0   |
| FED FED              | 1,675.6   | 1,425.6   | 1,425.6   | 1,425.6   | 1,425.6   | 1,425.6   | 1,425.6   | 1,425.6   | 1,425.6   | 1,425.6   | 1,425.6   |
|                      |           |           |           |           |           |           |           |           |           |           |           |
| Formula Programs     | 0.0       | 0.0       | 0.0       | 0.0       | 0.0       | 0.0       | 0.0       | 0.0       | 0.0       | 0.0       | 0.0       |
| UGF                  | 0.0       | 0.0       | 0.0       | 0.0       | 0.0       | 0.0       | 0.0       | 0.0       | 0.0       | 0.0       | 0.0       |
| DGF                  | 0.0       | 0.0       | 0.0       | 0.0       | 0.0       | 0.0       | 0.0       | 0.0       | 0.0       | 0.0       | 0.0       |
| OTHER                | 0.0       | 0.0       | 0.0       | 0.0       | 0.0       | 0.0       | 0.0       | 0.0       | 0.0       | 0.0       | 0.0       |
| FED                  | 0.0       | 0.0       | 0.0       | 0.0       | 0.0       | 0.0       | 0.0       | 0.0       | 0.0       | 0.0       | 0.0       |
| Non-formula Programs | 114,569.8 | 116,441.4 | 117,803.9 | 118,630.9 | 120,167.5 | 121,053.7 | 122,531.5 | 123,476.7 | 124,445.6 | 125,438.7 | 125,490.4 |
| UGF                  | 110,574.3 | 112,530.8 | 113,893.3 | 114,720.3 | 116,256.9 | 117,143.1 | 118,620.9 | 119,566.1 | 120,535.0 | 121,528.1 | 121,579.8 |
| DGF                  | 518.0     | 518.0     | 518.0     | 518.0     | 518.0     | 518.0     | 518.0     | 518.0     | 518.0     | 518.0     | 518.0     |
| OTHER                | 1,801.9   | 1,967.0   | 1,967.0   | 1,967.0   | 1,967.0   | 1,967.0   | 1,967.0   | 1,967.0   | 1,967.0   | 1,967.0   | 1,967.0   |
| FED                  | 1,675.6   | 1,425.6   | 1,425.6   | 1,425.6   | 1,425.6   | 1,425.6   | 1,425.6   | 1,425.6   | 1,425.6   | 1,425.6   | 1,425.6   |
|                      |           |           |           |           |           |           |           |           |           |           |           |
| Capital              | 15,120.0  | 6,900.0   | 24,728.2  | 3,956.8   | 7,000.0   | 7,000.0   | 7,000.0   | 7,000.0   | 7,000.0   | 7,000.0   | 7,000.0   |
| UGF                  | 15,120.0  | 6,900.0   | 24,728.2  | 3,956.8   | 7,000.0   | 7,000.0   | 7,000.0   | 7,000.0   | 7,000.0   | 7,000.0   | 7,000.0   |
| DGF                  | 0.0       | 0.0       | 0.0       | 0.0       | 0.0       | 0.0       | 0.0       | 0.0       | 0.0       | 0.0       | 0.0       |
| OTHER                | 0.0       | 0.0       | 0.0       | 0.0       | 0.0       | 0.0       | 0.0       | 0.0       | 0.0       | 0.0       | 0.0       |
| FED                  | 0.0       | 0.0       | 0.0       | 0.0       | 0.0       | 0.0       | 0.0       | 0.0       | 0.0       | 0.0       | 0.0       |