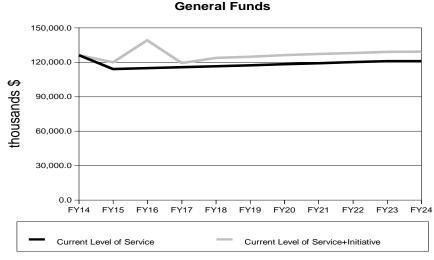

# **Current Level of Service Budget Summary** (thousands \$)

|                      | 2014      | 2015      | 2016      | 2017      | 2018      | 2019      | 2020      | 2021      | 2022      | 2023      | 2024      |
|----------------------|-----------|-----------|-----------|-----------|-----------|-----------|-----------|-----------|-----------|-----------|-----------|
| Total Appropriations | 129,689.8 | 117,398.3 | 118,191.3 | 119,004.1 | 119,837.2 | 120,691.2 | 121,566.5 | 122,463.7 | 123,383.3 | 124,325.9 | 124,325.9 |
| UGF                  | 125,694.3 | 113,487.7 | 114,280.7 | 115,093.5 | 115,926.6 | 116,780.6 | 117.655.9 | 118,553.1 | 119,472.7 | 120,415.3 | 120,415.3 |
| DGF                  | 518.0     | 518.0     | 518.0     | 518.0     | 518.0     | 518.0     | 518.0     | 518.0     | 518.0     | 518.0     | 518.0     |
| OTHER                | 1.801.9   | 1,967.0   | 1,967.0   | 1,967.0   | 1,967.0   | 1,967.0   | 1.967.0   | 1.967.0   | 1,967.0   | 1,967.0   | 1,967.0   |
| FED                  | 1,675.6   | 1,425.6   | 1,425.6   | 1,425.6   | 1,425.6   | 1,425.6   | 1,425.6   | 1,425.6   | 1,425.6   | 1,425.6   | 1,425.6   |
| <del>-</del>         | •         | ·         | •         | •         |           | •         | ,         | ,         | •         | •         |           |
| Operations_          | 114,569.8 | 114,898.3 | 115,691.3 | 116,504.1 | 117,337.2 | 118,191.2 | 119,066.5 | 119,963.7 | 120,883.3 | 121,825.9 | 121,825.9 |
| UGF                  | 110,574.3 | 110,987.7 | 111,780.7 | 112,593.5 | 113,426.6 | 114,280.6 | 115,155.9 | 116,053.1 | 116,972.7 | 117,915.3 | 117,915.3 |
| DGF                  | 518.0     | 518.0     | 518.0     | 518.0     | 518.0     | 518.0     | 518.0     | 518.0     | 518.0     | 518.0     | 518.0     |
| OTHER                | 1,801.9   | 1,967.0   | 1,967.0   | 1,967.0   | 1,967.0   | 1,967.0   | 1,967.0   | 1,967.0   | 1,967.0   | 1,967.0   | 1,967.0   |
| FED_                 | 1,675.6   | 1,425.6   | 1,425.6   | 1,425.6   | 1,425.6   | 1,425.6   | 1,425.6   | 1,425.6   | 1,425.6   | 1,425.6   | 1,425.6   |
|                      |           |           |           |           |           |           |           |           |           |           |           |
| Formula Programs     | 0.0       | 0.0       | 0.0       | 0.0       | 0.0       | 0.0       | 0.0       | 0.0       | 0.0       | 0.0       | 0.0       |
| UGF_                 | 0.0       | 0.0       | 0.0       | 0.0       | 0.0       | 0.0       | 0.0       | 0.0       | 0.0       | 0.0       | 0.0       |
| DGF_                 | 0.0       | 0.0       | 0.0       | 0.0       | 0.0       | 0.0       | 0.0       | 0.0       | 0.0       | 0.0       | 0.0       |
| OTHER_               | 0.0       | 0.0       | 0.0       | 0.0       | 0.0       | 0.0       | 0.0       | 0.0       | 0.0       | 0.0       | 0.0       |
| FED_                 | 0.0       | 0.0       | 0.0       | 0.0       | 0.0       | 0.0       | 0.0       | 0.0       | 0.0       | 0.0       | 0.0       |
| Non-formula Programs | 114,569.8 | 114,898.3 | 115,691.3 | 116,504.1 | 117,337.2 | 118,191.2 | 119,066.5 | 119,963.7 | 120,883.3 | 121,825.9 | 121,825.9 |
| UGF                  | 110,574.3 | 110,987.7 | 111,780.7 | 112,593.5 | 113,426.6 | 114,280.6 | 115,155.9 | 116,053.1 | 116,972.7 | 117,915.3 | 117,915.3 |
| DGF                  | 518.0     | 518.0     | 518.0     | 518.0     | 518.0     | 518.0     | 518.0     | 518.0     | 518.0     | 518.0     | 518.0     |
| OTHER                | 1,801.9   | 1,967.0   | 1,967.0   | 1,967.0   | 1,967.0   | 1,967.0   | 1,967.0   | 1,967.0   | 1,967.0   | 1,967.0   | 1,967.0   |
| FED                  | 1,675.6   | 1,425.6   | 1,425.6   | 1,425.6   | 1,425.6   | 1,425.6   | 1,425.6   | 1,425.6   | 1,425.6   | 1,425.6   | 1,425.6   |
|                      |           |           |           |           |           |           |           |           |           |           |           |
| Capital_             | 15,120.0  | 2,500.0   | 2,500.0   | 2,500.0   | 2,500.0   | 2,500.0   | 2,500.0   | 2,500.0   | 2,500.0   | 2,500.0   | 2,500.0   |
| UGF_                 | 15,120.0  | 2,500.0   | 2,500.0   | 2,500.0   | 2,500.0   | 2,500.0   | 2,500.0   | 2,500.0   | 2,500.0   | 2,500.0   | 2,500.0   |
| DGF_                 | 0.0       | 0.0       | 0.0       | 0.0       | 0.0       | 0.0       | 0.0       | 0.0       | 0.0       | 0.0       | 0.0       |
| OTHER_               | 0.0       | 0.0       | 0.0       | 0.0       | 0.0       | 0.0       | 0.0       | 0.0       | 0.0       | 0.0       | 0.0       |
| FED_                 | 0.0       | 0.0       | 0.0       | 0.0       | 0.0       | 0.0       | 0.0       | 0.0       | 0.0       | 0.0       | 0.0       |

# **Current Level of Service Plus Initiatives Summary** (thousands \$)

|                      | 2014      | 2015      | 2016      | 2017      | 2018      | 2019      | 2020      | 2021      | 2022      | 2023      | 2024      |
|----------------------|-----------|-----------|-----------|-----------|-----------|-----------|-----------|-----------|-----------|-----------|-----------|
| Total Appropriations | 129,689.8 | 123,341.4 | 142,532.1 | 122,587.7 | 127,167.5 | 128,053.7 | 129,531.5 | 130,476.7 | 131,445.6 | 132,438.7 | 132,490.4 |
| UGF                  | 125,694.3 | 119,430.8 | 138,621.5 | 118,677.1 | 123,256.9 | 124,143.1 | 125,620.9 | 126,566.1 | 127,535.0 | 128,528.1 | 128,579.8 |
| DGF                  | 518.0     | 518.0     | 518.0     | 518.0     | 518.0     | 518.0     | 518.0     | 518.0     | 518.0     | 518.0     | 518.0     |
| OTHER                | 1,801.9   | 1,967.0   | 1,967.0   | 1,967.0   | 1,967.0   | 1,967.0   | 1,967.0   | 1,967.0   | 1,967.0   | 1,967.0   | 1,967.0   |
| FED                  | 1,675.6   | 1,425.6   | 1,425.6   | 1,425.6   | 1,425.6   | 1,425.6   | 1,425.6   | 1,425.6   | 1,425.6   | 1,425.6   | 1,425.6   |
| Operations           | 114,569.8 | 116,441.4 | 117,803.9 | 118,630.9 | 120,167.5 | 121,053.7 | 122,531.5 | 123,476.7 | 124,445.6 | 125,438.7 | 125,490.4 |
| UGF                  | 110,574.3 | 112,530.8 | 113,893.3 | 114,720.3 | 116,256.9 | 117,143.1 | 118,620.9 | 119,566.1 | 120,535.0 | 121,528.1 | 121,579.8 |
| DGF                  | 518.0     | 518.0     | 518.0     | 518.0     | 518.0     | 518.0     | 518.0     | 518.0     | 518.0     | 518.0     | 518.0     |
| OTHER                | 1,801.9   | 1,967.0   | 1,967.0   | 1,967.0   | 1,967.0   | 1,967.0   | 1,967.0   | 1,967.0   | 1,967.0   | 1,967.0   | 1,967.0   |
| FED FED              | 1,675.6   | 1,425.6   | 1,425.6   | 1,425.6   | 1,425.6   | 1,425.6   | 1,425.6   | 1,425.6   | 1,425.6   | 1,425.6   | 1,425.6   |
|                      |           |           |           |           |           |           |           |           |           |           |           |
| Formula Programs     | 0.0       | 0.0       | 0.0       | 0.0       | 0.0       | 0.0       | 0.0       | 0.0       | 0.0       | 0.0       | 0.0       |
| UGF                  | 0.0       | 0.0       | 0.0       | 0.0       | 0.0       | 0.0       | 0.0       | 0.0       | 0.0       | 0.0       | 0.0       |
| DGF                  | 0.0       | 0.0       | 0.0       | 0.0       | 0.0       | 0.0       | 0.0       | 0.0       | 0.0       | 0.0       | 0.0       |
| OTHER                | 0.0       | 0.0       | 0.0       | 0.0       | 0.0       | 0.0       | 0.0       | 0.0       | 0.0       | 0.0       | 0.0       |
| FED                  | 0.0       | 0.0       | 0.0       | 0.0       | 0.0       | 0.0       | 0.0       | 0.0       | 0.0       | 0.0       | 0.0       |
| Non-formula Programs | 114,569.8 | 116,441.4 | 117,803.9 | 118,630.9 | 120,167.5 | 121,053.7 | 122,531.5 | 123,476.7 | 124,445.6 | 125,438.7 | 125,490.4 |
| UGF                  | 110,574.3 | 112,530.8 | 113,893.3 | 114,720.3 | 116,256.9 | 117,143.1 | 118,620.9 | 119,566.1 | 120,535.0 | 121,528.1 | 121,579.8 |
| DGF                  | 518.0     | 518.0     | 518.0     | 518.0     | 518.0     | 518.0     | 518.0     | 518.0     | 518.0     | 518.0     | 518.0     |
| OTHER                | 1,801.9   | 1,967.0   | 1,967.0   | 1,967.0   | 1,967.0   | 1,967.0   | 1,967.0   | 1,967.0   | 1,967.0   | 1,967.0   | 1,967.0   |
| FED                  | 1,675.6   | 1,425.6   | 1,425.6   | 1,425.6   | 1,425.6   | 1,425.6   | 1,425.6   | 1,425.6   | 1,425.6   | 1,425.6   | 1,425.6   |
|                      |           |           |           |           |           |           |           |           |           |           |           |
| Capital              | 15,120.0  | 6,900.0   | 24,728.2  | 3,956.8   | 7,000.0   | 7,000.0   | 7,000.0   | 7,000.0   | 7,000.0   | 7,000.0   | 7,000.0   |
| UGF                  | 15,120.0  | 6,900.0   | 24,728.2  | 3,956.8   | 7,000.0   | 7,000.0   | 7,000.0   | 7,000.0   | 7,000.0   | 7,000.0   | 7,000.0   |
| DGF                  | 0.0       | 0.0       | 0.0       | 0.0       | 0.0       | 0.0       | 0.0       | 0.0       | 0.0       | 0.0       | 0.0       |
| OTHER                | 0.0       | 0.0       | 0.0       | 0.0       | 0.0       | 0.0       | 0.0       | 0.0       | 0.0       | 0.0       | 0.0       |
| FED                  | 0.0       | 0.0       | 0.0       | 0.0       | 0.0       | 0.0       | 0.0       | 0.0       | 0.0       | 0.0       | 0.0       |