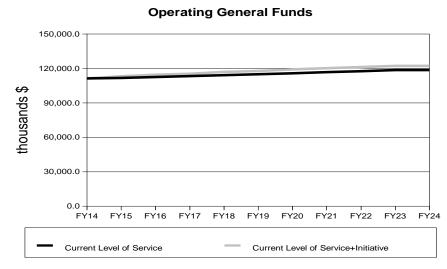

# **Current Level of Service Budget Summary** (thousands \$)

|                      | 2014      | 2015      | 2016      | 2017      | 2018      | 2019      | 2020      | 2021      | 2022      | 2023      | 2024      |
|----------------------|-----------|-----------|-----------|-----------|-----------|-----------|-----------|-----------|-----------|-----------|-----------|
| Total Appropriations | 129,689.8 | 117,398.3 | 118,191.3 | 119,004.1 | 119,837.2 | 120,691.2 | 121,566.5 | 122,463.7 | 123,383.3 | 124,325.9 | 124,325.9 |
| UGF                  | 125,694.3 | 113,487.7 | 114,280.7 | 115,093.5 | 115,926.6 | 116,780.6 | 117.655.9 | 118,553.1 | 119,472.7 | 120,415.3 | 120,415.3 |
| DGF                  | 518.0     | 518.0     | 518.0     | 518.0     | 518.0     | 518.0     | 518.0     | 518.0     | 518.0     | 518.0     | 518.0     |
| OTHER                | 1.801.9   | 1,967.0   | 1,967.0   | 1,967.0   | 1,967.0   | 1,967.0   | 1.967.0   | 1.967.0   | 1,967.0   | 1,967.0   | 1,967.0   |
| FED                  | 1,675.6   | 1,425.6   | 1,425.6   | 1,425.6   | 1,425.6   | 1,425.6   | 1,425.6   | 1,425.6   | 1,425.6   | 1,425.6   | 1,425.6   |
| <del>-</del>         | •         | ·         | •         | •         |           | •         | ,         | ,         | •         | •         |           |
| Operations_          | 114,569.8 | 114,898.3 | 115,691.3 | 116,504.1 | 117,337.2 | 118,191.2 | 119,066.5 | 119,963.7 | 120,883.3 | 121,825.9 | 121,825.9 |
| UGF                  | 110,574.3 | 110,987.7 | 111,780.7 | 112,593.5 | 113,426.6 | 114,280.6 | 115,155.9 | 116,053.1 | 116,972.7 | 117,915.3 | 117,915.3 |
| DGF                  | 518.0     | 518.0     | 518.0     | 518.0     | 518.0     | 518.0     | 518.0     | 518.0     | 518.0     | 518.0     | 518.0     |
| OTHER                | 1,801.9   | 1,967.0   | 1,967.0   | 1,967.0   | 1,967.0   | 1,967.0   | 1,967.0   | 1,967.0   | 1,967.0   | 1,967.0   | 1,967.0   |
| FED_                 | 1,675.6   | 1,425.6   | 1,425.6   | 1,425.6   | 1,425.6   | 1,425.6   | 1,425.6   | 1,425.6   | 1,425.6   | 1,425.6   | 1,425.6   |
|                      |           |           |           |           |           |           |           |           |           |           |           |
| Formula Programs     | 0.0       | 0.0       | 0.0       | 0.0       | 0.0       | 0.0       | 0.0       | 0.0       | 0.0       | 0.0       | 0.0       |
| UGF_                 | 0.0       | 0.0       | 0.0       | 0.0       | 0.0       | 0.0       | 0.0       | 0.0       | 0.0       | 0.0       | 0.0       |
| DGF_                 | 0.0       | 0.0       | 0.0       | 0.0       | 0.0       | 0.0       | 0.0       | 0.0       | 0.0       | 0.0       | 0.0       |
| OTHER_               | 0.0       | 0.0       | 0.0       | 0.0       | 0.0       | 0.0       | 0.0       | 0.0       | 0.0       | 0.0       | 0.0       |
| FED_                 | 0.0       | 0.0       | 0.0       | 0.0       | 0.0       | 0.0       | 0.0       | 0.0       | 0.0       | 0.0       | 0.0       |
| Non-formula Programs | 114,569.8 | 114,898.3 | 115,691.3 | 116,504.1 | 117,337.2 | 118,191.2 | 119,066.5 | 119,963.7 | 120,883.3 | 121,825.9 | 121,825.9 |
| UGF                  | 110,574.3 | 110,987.7 | 111,780.7 | 112,593.5 | 113,426.6 | 114,280.6 | 115,155.9 | 116,053.1 | 116,972.7 | 117,915.3 | 117,915.3 |
| DGF                  | 518.0     | 518.0     | 518.0     | 518.0     | 518.0     | 518.0     | 518.0     | 518.0     | 518.0     | 518.0     | 518.0     |
| OTHER                | 1,801.9   | 1,967.0   | 1,967.0   | 1,967.0   | 1,967.0   | 1,967.0   | 1,967.0   | 1,967.0   | 1,967.0   | 1,967.0   | 1,967.0   |
| FED                  | 1,675.6   | 1,425.6   | 1,425.6   | 1,425.6   | 1,425.6   | 1,425.6   | 1,425.6   | 1,425.6   | 1,425.6   | 1,425.6   | 1,425.6   |
|                      |           |           |           |           |           |           |           |           |           |           |           |
| Capital_             | 15,120.0  | 2,500.0   | 2,500.0   | 2,500.0   | 2,500.0   | 2,500.0   | 2,500.0   | 2,500.0   | 2,500.0   | 2,500.0   | 2,500.0   |
| UGF_                 | 15,120.0  | 2,500.0   | 2,500.0   | 2,500.0   | 2,500.0   | 2,500.0   | 2,500.0   | 2,500.0   | 2,500.0   | 2,500.0   | 2,500.0   |
| DGF_                 | 0.0       | 0.0       | 0.0       | 0.0       | 0.0       | 0.0       | 0.0       | 0.0       | 0.0       | 0.0       | 0.0       |
| OTHER_               | 0.0       | 0.0       | 0.0       | 0.0       | 0.0       | 0.0       | 0.0       | 0.0       | 0.0       | 0.0       | 0.0       |
| FED_                 | 0.0       | 0.0       | 0.0       | 0.0       | 0.0       | 0.0       | 0.0       | 0.0       | 0.0       | 0.0       | 0.0       |

# **Current Level of Service Plus Initiatives Summary** (thousands \$)

|                      | 2014      | 2015      | 2016      | 2017      | 2018      | 2019      | 2020      | 2021      | 2022      | 2023      | 2024      |
|----------------------|-----------|-----------|-----------|-----------|-----------|-----------|-----------|-----------|-----------|-----------|-----------|
| Total Appropriations | 129,689.8 | 123,341.4 | 142,532.1 | 122,587.7 | 127,167.5 | 128,053.7 | 129,531.5 | 130,476.7 | 131,445.6 | 132,438.7 | 132,490.4 |
| UGF                  | 125,694.3 | 119,430.8 | 138,621.5 | 118,677.1 | 123,256.9 | 124,143.1 | 125,620.9 | 126,566.1 | 127,535.0 | 128,528.1 | 128,579.8 |
| DGF                  | 518.0     | 518.0     | 518.0     | 518.0     | 518.0     | 518.0     | 518.0     | 518.0     | 518.0     | 518.0     | 518.0     |
| OTHER                | 1,801.9   | 1,967.0   | 1,967.0   | 1,967.0   | 1,967.0   | 1,967.0   | 1,967.0   | 1,967.0   | 1,967.0   | 1,967.0   | 1,967.0   |
| FED                  | 1,675.6   | 1,425.6   | 1,425.6   | 1,425.6   | 1,425.6   | 1,425.6   | 1,425.6   | 1,425.6   | 1,425.6   | 1,425.6   | 1,425.6   |
| Operations           | 114,569.8 | 116,441.4 | 117,803.9 | 118,630.9 | 120,167.5 | 121,053.7 | 122,531.5 | 123,476.7 | 124,445.6 | 125,438.7 | 125,490.4 |
| UGF                  | 110,574.3 | 112,530.8 | 113,893.3 | 114,720.3 | 116,256.9 | 117,143.1 | 118,620.9 | 119,566.1 | 120,535.0 | 121,528.1 | 121,579.8 |
| DGF                  | 518.0     | 518.0     | 518.0     | 518.0     | 518.0     | 518.0     | 518.0     | 518.0     | 518.0     | 518.0     | 518.0     |
| OTHER                | 1,801.9   | 1,967.0   | 1,967.0   | 1,967.0   | 1,967.0   | 1,967.0   | 1,967.0   | 1,967.0   | 1,967.0   | 1,967.0   | 1,967.0   |
| FED FED              | 1,675.6   | 1,425.6   | 1,425.6   | 1,425.6   | 1,425.6   | 1,425.6   | 1,425.6   | 1,425.6   | 1,425.6   | 1,425.6   | 1,425.6   |
|                      |           |           |           |           |           |           |           |           |           |           |           |
| Formula Programs     | 0.0       | 0.0       | 0.0       | 0.0       | 0.0       | 0.0       | 0.0       | 0.0       | 0.0       | 0.0       | 0.0       |
| UGF                  | 0.0       | 0.0       | 0.0       | 0.0       | 0.0       | 0.0       | 0.0       | 0.0       | 0.0       | 0.0       | 0.0       |
| DGF                  | 0.0       | 0.0       | 0.0       | 0.0       | 0.0       | 0.0       | 0.0       | 0.0       | 0.0       | 0.0       | 0.0       |
| OTHER                | 0.0       | 0.0       | 0.0       | 0.0       | 0.0       | 0.0       | 0.0       | 0.0       | 0.0       | 0.0       | 0.0       |
| FED                  | 0.0       | 0.0       | 0.0       | 0.0       | 0.0       | 0.0       | 0.0       | 0.0       | 0.0       | 0.0       | 0.0       |
| Non-formula Programs | 114,569.8 | 116,441.4 | 117,803.9 | 118,630.9 | 120,167.5 | 121,053.7 | 122,531.5 | 123,476.7 | 124,445.6 | 125,438.7 | 125,490.4 |
| UGF                  | 110,574.3 | 112,530.8 | 113,893.3 | 114,720.3 | 116,256.9 | 117,143.1 | 118,620.9 | 119,566.1 | 120,535.0 | 121,528.1 | 121,579.8 |
| DGF                  | 518.0     | 518.0     | 518.0     | 518.0     | 518.0     | 518.0     | 518.0     | 518.0     | 518.0     | 518.0     | 518.0     |
| OTHER                | 1,801.9   | 1,967.0   | 1,967.0   | 1,967.0   | 1,967.0   | 1,967.0   | 1,967.0   | 1,967.0   | 1,967.0   | 1,967.0   | 1,967.0   |
| FED                  | 1,675.6   | 1,425.6   | 1,425.6   | 1,425.6   | 1,425.6   | 1,425.6   | 1,425.6   | 1,425.6   | 1,425.6   | 1,425.6   | 1,425.6   |
|                      |           |           |           |           |           |           |           |           |           |           |           |
| Capital              | 15,120.0  | 6,900.0   | 24,728.2  | 3,956.8   | 7,000.0   | 7,000.0   | 7,000.0   | 7,000.0   | 7,000.0   | 7,000.0   | 7,000.0   |
| UGF                  | 15,120.0  | 6,900.0   | 24,728.2  | 3,956.8   | 7,000.0   | 7,000.0   | 7,000.0   | 7,000.0   | 7,000.0   | 7,000.0   | 7,000.0   |
| DGF                  | 0.0       | 0.0       | 0.0       | 0.0       | 0.0       | 0.0       | 0.0       | 0.0       | 0.0       | 0.0       | 0.0       |
| OTHER                | 0.0       | 0.0       | 0.0       | 0.0       | 0.0       | 0.0       | 0.0       | 0.0       | 0.0       | 0.0       | 0.0       |
| FED                  | 0.0       | 0.0       | 0.0       | 0.0       | 0.0       | 0.0       | 0.0       | 0.0       | 0.0       | 0.0       | 0.0       |