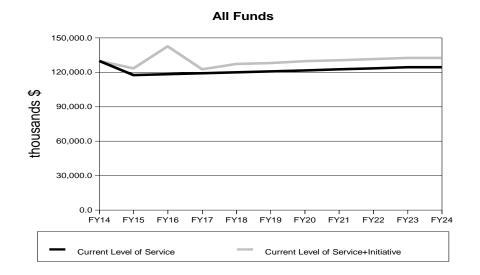

# **Current Level of Service Budget Summary** (thousands \$)

|                      | 2014      | 2015      | 2016      | 2017      | 2018      | 2019      | 2020      | 2021      | 2022      | 2023      | 2024      |
|----------------------|-----------|-----------|-----------|-----------|-----------|-----------|-----------|-----------|-----------|-----------|-----------|
| Total Appropriations | 129,689.8 | 117,398.3 | 118,191.3 | 119,004.1 | 119,837.2 | 120,691.2 | 121,566.5 | 122,463.7 | 123,383.3 | 124,325.9 | 124,325.9 |
| UGF                  | 125,694.3 | 113,487.7 | 114,280.7 | 115,093.5 | 115,926.6 | 116,780.6 | 117.655.9 | 118,553.1 | 119,472.7 | 120,415.3 | 120,415.3 |
| DGF                  | 518.0     | 518.0     | 518.0     | 518.0     | 518.0     | 518.0     | 518.0     | 518.0     | 518.0     | 518.0     | 518.0     |
| OTHER                | 1.801.9   | 1,967.0   | 1,967.0   | 1,967.0   | 1,967.0   | 1,967.0   | 1.967.0   | 1.967.0   | 1,967.0   | 1,967.0   | 1,967.0   |
| FED                  | 1,675.6   | 1,425.6   | 1,425.6   | 1,425.6   | 1,425.6   | 1,425.6   | 1,425.6   | 1,425.6   | 1,425.6   | 1,425.6   | 1,425.6   |
| <del>-</del>         | •         | ·         | •         | •         |           | •         | ,         | ,         | •         | •         |           |
| Operations_          | 114,569.8 | 114,898.3 | 115,691.3 | 116,504.1 | 117,337.2 | 118,191.2 | 119,066.5 | 119,963.7 | 120,883.3 | 121,825.9 | 121,825.9 |
| UGF                  | 110,574.3 | 110,987.7 | 111,780.7 | 112,593.5 | 113,426.6 | 114,280.6 | 115,155.9 | 116,053.1 | 116,972.7 | 117,915.3 | 117,915.3 |
| DGF                  | 518.0     | 518.0     | 518.0     | 518.0     | 518.0     | 518.0     | 518.0     | 518.0     | 518.0     | 518.0     | 518.0     |
| OTHER                | 1,801.9   | 1,967.0   | 1,967.0   | 1,967.0   | 1,967.0   | 1,967.0   | 1,967.0   | 1,967.0   | 1,967.0   | 1,967.0   | 1,967.0   |
| FED_                 | 1,675.6   | 1,425.6   | 1,425.6   | 1,425.6   | 1,425.6   | 1,425.6   | 1,425.6   | 1,425.6   | 1,425.6   | 1,425.6   | 1,425.6   |
|                      |           |           |           |           |           |           |           |           |           |           |           |
| Formula Programs     | 0.0       | 0.0       | 0.0       | 0.0       | 0.0       | 0.0       | 0.0       | 0.0       | 0.0       | 0.0       | 0.0       |
| UGF_                 | 0.0       | 0.0       | 0.0       | 0.0       | 0.0       | 0.0       | 0.0       | 0.0       | 0.0       | 0.0       | 0.0       |
| DGF_                 | 0.0       | 0.0       | 0.0       | 0.0       | 0.0       | 0.0       | 0.0       | 0.0       | 0.0       | 0.0       | 0.0       |
| OTHER_               | 0.0       | 0.0       | 0.0       | 0.0       | 0.0       | 0.0       | 0.0       | 0.0       | 0.0       | 0.0       | 0.0       |
| FED_                 | 0.0       | 0.0       | 0.0       | 0.0       | 0.0       | 0.0       | 0.0       | 0.0       | 0.0       | 0.0       | 0.0       |
| Non-formula Programs | 114,569.8 | 114,898.3 | 115,691.3 | 116,504.1 | 117,337.2 | 118,191.2 | 119,066.5 | 119,963.7 | 120,883.3 | 121,825.9 | 121,825.9 |
| UGF                  | 110,574.3 | 110,987.7 | 111,780.7 | 112,593.5 | 113,426.6 | 114,280.6 | 115,155.9 | 116,053.1 | 116,972.7 | 117,915.3 | 117,915.3 |
| DGF                  | 518.0     | 518.0     | 518.0     | 518.0     | 518.0     | 518.0     | 518.0     | 518.0     | 518.0     | 518.0     | 518.0     |
| OTHER                | 1,801.9   | 1,967.0   | 1,967.0   | 1,967.0   | 1,967.0   | 1,967.0   | 1,967.0   | 1,967.0   | 1,967.0   | 1,967.0   | 1,967.0   |
| FED                  | 1,675.6   | 1,425.6   | 1,425.6   | 1,425.6   | 1,425.6   | 1,425.6   | 1,425.6   | 1,425.6   | 1,425.6   | 1,425.6   | 1,425.6   |
|                      |           |           |           |           |           |           |           |           |           |           |           |
| Capital_             | 15,120.0  | 2,500.0   | 2,500.0   | 2,500.0   | 2,500.0   | 2,500.0   | 2,500.0   | 2,500.0   | 2,500.0   | 2,500.0   | 2,500.0   |
| UGF_                 | 15,120.0  | 2,500.0   | 2,500.0   | 2,500.0   | 2,500.0   | 2,500.0   | 2,500.0   | 2,500.0   | 2,500.0   | 2,500.0   | 2,500.0   |
| DGF_                 | 0.0       | 0.0       | 0.0       | 0.0       | 0.0       | 0.0       | 0.0       | 0.0       | 0.0       | 0.0       | 0.0       |
| OTHER_               | 0.0       | 0.0       | 0.0       | 0.0       | 0.0       | 0.0       | 0.0       | 0.0       | 0.0       | 0.0       | 0.0       |
| FED_                 | 0.0       | 0.0       | 0.0       | 0.0       | 0.0       | 0.0       | 0.0       | 0.0       | 0.0       | 0.0       | 0.0       |

# **Current Level of Service Plus Initiatives Summary** (thousands \$)

|                      | 2014      | 2015      | 2016      | 2017      | 2018      | 2019      | 2020      | 2021      | 2022      | 2023      | 2024      |
|----------------------|-----------|-----------|-----------|-----------|-----------|-----------|-----------|-----------|-----------|-----------|-----------|
| Total Appropriations | 129,689.8 | 123,341.4 | 142,532.1 | 122,587.7 | 127,167.5 | 128,053.7 | 129,531.5 | 130,476.7 | 131,445.6 | 132,438.7 | 132,490.4 |
| UGF                  | 125,694.3 | 119,430.8 | 138,621.5 | 118,677.1 | 123,256.9 | 124,143.1 | 125,620.9 | 126,566.1 | 127,535.0 | 128,528.1 | 128,579.8 |
| DGF                  | 518.0     | 518.0     | 518.0     | 518.0     | 518.0     | 518.0     | 518.0     | 518.0     | 518.0     | 518.0     | 518.0     |
| OTHER                | 1,801.9   | 1,967.0   | 1,967.0   | 1,967.0   | 1,967.0   | 1,967.0   | 1,967.0   | 1,967.0   | 1,967.0   | 1,967.0   | 1,967.0   |
| FED                  | 1,675.6   | 1,425.6   | 1,425.6   | 1,425.6   | 1,425.6   | 1,425.6   | 1,425.6   | 1,425.6   | 1,425.6   | 1,425.6   | 1,425.6   |
| Operations           | 114,569.8 | 116,441.4 | 117,803.9 | 118,630.9 | 120,167.5 | 121,053.7 | 122,531.5 | 123,476.7 | 124,445.6 | 125,438.7 | 125,490.4 |
| UGF                  | 110,574.3 | 112,530.8 | 113,893.3 | 114,720.3 | 116,256.9 | 117,143.1 | 118,620.9 | 119,566.1 | 120,535.0 | 121,528.1 | 121,579.8 |
| DGF                  | 518.0     | 518.0     | 518.0     | 518.0     | 518.0     | 518.0     | 518.0     | 518.0     | 518.0     | 518.0     | 518.0     |
| OTHER                | 1,801.9   | 1,967.0   | 1,967.0   | 1,967.0   | 1,967.0   | 1,967.0   | 1,967.0   | 1,967.0   | 1,967.0   | 1,967.0   | 1,967.0   |
| FED FED              | 1,675.6   | 1,425.6   | 1,425.6   | 1,425.6   | 1,425.6   | 1,425.6   | 1,425.6   | 1,425.6   | 1,425.6   | 1,425.6   | 1,425.6   |
|                      |           |           |           |           |           |           |           |           |           |           |           |
| Formula Programs     | 0.0       | 0.0       | 0.0       | 0.0       | 0.0       | 0.0       | 0.0       | 0.0       | 0.0       | 0.0       | 0.0       |
| UGF                  | 0.0       | 0.0       | 0.0       | 0.0       | 0.0       | 0.0       | 0.0       | 0.0       | 0.0       | 0.0       | 0.0       |
| DGF                  | 0.0       | 0.0       | 0.0       | 0.0       | 0.0       | 0.0       | 0.0       | 0.0       | 0.0       | 0.0       | 0.0       |
| OTHER                | 0.0       | 0.0       | 0.0       | 0.0       | 0.0       | 0.0       | 0.0       | 0.0       | 0.0       | 0.0       | 0.0       |
| FED                  | 0.0       | 0.0       | 0.0       | 0.0       | 0.0       | 0.0       | 0.0       | 0.0       | 0.0       | 0.0       | 0.0       |
| Non-formula Programs | 114,569.8 | 116,441.4 | 117,803.9 | 118,630.9 | 120,167.5 | 121,053.7 | 122,531.5 | 123,476.7 | 124,445.6 | 125,438.7 | 125,490.4 |
| UGF                  | 110,574.3 | 112,530.8 | 113,893.3 | 114,720.3 | 116,256.9 | 117,143.1 | 118,620.9 | 119,566.1 | 120,535.0 | 121,528.1 | 121,579.8 |
| DGF                  | 518.0     | 518.0     | 518.0     | 518.0     | 518.0     | 518.0     | 518.0     | 518.0     | 518.0     | 518.0     | 518.0     |
| OTHER                | 1,801.9   | 1,967.0   | 1,967.0   | 1,967.0   | 1,967.0   | 1,967.0   | 1,967.0   | 1,967.0   | 1,967.0   | 1,967.0   | 1,967.0   |
| FED                  | 1,675.6   | 1,425.6   | 1,425.6   | 1,425.6   | 1,425.6   | 1,425.6   | 1,425.6   | 1,425.6   | 1,425.6   | 1,425.6   | 1,425.6   |
|                      |           |           |           |           |           |           |           |           |           |           |           |
| Capital              | 15,120.0  | 6,900.0   | 24,728.2  | 3,956.8   | 7,000.0   | 7,000.0   | 7,000.0   | 7,000.0   | 7,000.0   | 7,000.0   | 7,000.0   |
| UGF                  | 15,120.0  | 6,900.0   | 24,728.2  | 3,956.8   | 7,000.0   | 7,000.0   | 7,000.0   | 7,000.0   | 7,000.0   | 7,000.0   | 7,000.0   |
| DGF                  | 0.0       | 0.0       | 0.0       | 0.0       | 0.0       | 0.0       | 0.0       | 0.0       | 0.0       | 0.0       | 0.0       |
| OTHER                | 0.0       | 0.0       | 0.0       | 0.0       | 0.0       | 0.0       | 0.0       | 0.0       | 0.0       | 0.0       | 0.0       |
| FED                  | 0.0       | 0.0       | 0.0       | 0.0       | 0.0       | 0.0       | 0.0       | 0.0       | 0.0       | 0.0       | 0.0       |