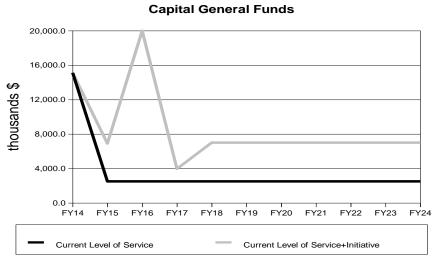

### **FY2015 Capital Projects**

The court system will request a total of \$16,471,800 for capital projects beginning in FY2015, which is \$9,571,800 above the Governor's request. This difference is added to FY2016 due to system limitations. Capital funding required for FY2015 – FY2017 is based on capital projects currently identified in the court system's capital budget request. The annual capital project funding requirement for FY2018 – FY2024 is projected to be \$7 million.

# **Current Level of Service Budget Summary** (thousands \$)

|                      | 2014      | 2015      | 2016      | 2017      | 2018      | 2019      | 2020      | 2021      | 2022      | 2023      | 2024      |
|----------------------|-----------|-----------|-----------|-----------|-----------|-----------|-----------|-----------|-----------|-----------|-----------|
| Total Appropriations | 129,689.8 | 117,398.3 | 118,191.3 | 119,004.1 | 119,837.2 | 120,691.2 | 121,566.5 | 122,463.7 | 123,383.3 | 124,325.9 | 124,325.9 |
| UGF                  | 125,694.3 | 113,487.7 | 114,280.7 | 115,093.5 | 115,926.6 | 116,780.6 | 117.655.9 | 118,553.1 | 119,472.7 | 120,415.3 | 120,415.3 |
| DGF                  | 518.0     | 518.0     | 518.0     | 518.0     | 518.0     | 518.0     | 518.0     | 518.0     | 518.0     | 518.0     | 518.0     |
| OTHER                | 1.801.9   | 1,967.0   | 1,967.0   | 1,967.0   | 1,967.0   | 1,967.0   | 1.967.0   | 1.967.0   | 1,967.0   | 1,967.0   | 1,967.0   |
| FED                  | 1,675.6   | 1,425.6   | 1,425.6   | 1,425.6   | 1,425.6   | 1,425.6   | 1,425.6   | 1,425.6   | 1,425.6   | 1,425.6   | 1,425.6   |
| <del>-</del>         | •         | ·         | •         | •         |           | •         | ,         | ,         | •         | •         |           |
| Operations_          | 114,569.8 | 114,898.3 | 115,691.3 | 116,504.1 | 117,337.2 | 118,191.2 | 119,066.5 | 119,963.7 | 120,883.3 | 121,825.9 | 121,825.9 |
| UGF                  | 110,574.3 | 110,987.7 | 111,780.7 | 112,593.5 | 113,426.6 | 114,280.6 | 115,155.9 | 116,053.1 | 116,972.7 | 117,915.3 | 117,915.3 |
| DGF                  | 518.0     | 518.0     | 518.0     | 518.0     | 518.0     | 518.0     | 518.0     | 518.0     | 518.0     | 518.0     | 518.0     |
| OTHER                | 1,801.9   | 1,967.0   | 1,967.0   | 1,967.0   | 1,967.0   | 1,967.0   | 1,967.0   | 1,967.0   | 1,967.0   | 1,967.0   | 1,967.0   |
| FED_                 | 1,675.6   | 1,425.6   | 1,425.6   | 1,425.6   | 1,425.6   | 1,425.6   | 1,425.6   | 1,425.6   | 1,425.6   | 1,425.6   | 1,425.6   |
|                      |           |           |           |           |           |           |           |           |           |           |           |
| Formula Programs     | 0.0       | 0.0       | 0.0       | 0.0       | 0.0       | 0.0       | 0.0       | 0.0       | 0.0       | 0.0       | 0.0       |
| UGF_                 | 0.0       | 0.0       | 0.0       | 0.0       | 0.0       | 0.0       | 0.0       | 0.0       | 0.0       | 0.0       | 0.0       |
| DGF_                 | 0.0       | 0.0       | 0.0       | 0.0       | 0.0       | 0.0       | 0.0       | 0.0       | 0.0       | 0.0       | 0.0       |
| OTHER_               | 0.0       | 0.0       | 0.0       | 0.0       | 0.0       | 0.0       | 0.0       | 0.0       | 0.0       | 0.0       | 0.0       |
| FED_                 | 0.0       | 0.0       | 0.0       | 0.0       | 0.0       | 0.0       | 0.0       | 0.0       | 0.0       | 0.0       | 0.0       |
| Non-formula Programs | 114,569.8 | 114,898.3 | 115,691.3 | 116,504.1 | 117,337.2 | 118,191.2 | 119,066.5 | 119,963.7 | 120,883.3 | 121,825.9 | 121,825.9 |
| UGF                  | 110,574.3 | 110,987.7 | 111,780.7 | 112,593.5 | 113,426.6 | 114,280.6 | 115,155.9 | 116,053.1 | 116,972.7 | 117,915.3 | 117,915.3 |
| DGF                  | 518.0     | 518.0     | 518.0     | 518.0     | 518.0     | 518.0     | 518.0     | 518.0     | 518.0     | 518.0     | 518.0     |
| OTHER                | 1,801.9   | 1,967.0   | 1,967.0   | 1,967.0   | 1,967.0   | 1,967.0   | 1,967.0   | 1,967.0   | 1,967.0   | 1,967.0   | 1,967.0   |
| FED                  | 1,675.6   | 1,425.6   | 1,425.6   | 1,425.6   | 1,425.6   | 1,425.6   | 1,425.6   | 1,425.6   | 1,425.6   | 1,425.6   | 1,425.6   |
|                      |           |           |           |           |           |           |           |           |           |           |           |
| Capital_             | 15,120.0  | 2,500.0   | 2,500.0   | 2,500.0   | 2,500.0   | 2,500.0   | 2,500.0   | 2,500.0   | 2,500.0   | 2,500.0   | 2,500.0   |
| UGF_                 | 15,120.0  | 2,500.0   | 2,500.0   | 2,500.0   | 2,500.0   | 2,500.0   | 2,500.0   | 2,500.0   | 2,500.0   | 2,500.0   | 2,500.0   |
| DGF_                 | 0.0       | 0.0       | 0.0       | 0.0       | 0.0       | 0.0       | 0.0       | 0.0       | 0.0       | 0.0       | 0.0       |
| OTHER_               | 0.0       | 0.0       | 0.0       | 0.0       | 0.0       | 0.0       | 0.0       | 0.0       | 0.0       | 0.0       | 0.0       |
| FED_                 | 0.0       | 0.0       | 0.0       | 0.0       | 0.0       | 0.0       | 0.0       | 0.0       | 0.0       | 0.0       | 0.0       |

# **Current Level of Service Plus Initiatives Summary** (thousands \$)

|                      | 2014      | 2015      | 2016      | 2017      | 2018      | 2019      | 2020      | 2021      | 2022      | 2023      | 2024      |
|----------------------|-----------|-----------|-----------|-----------|-----------|-----------|-----------|-----------|-----------|-----------|-----------|
| Total Appropriations | 129,689.8 | 123,341.4 | 142,532.1 | 122,587.7 | 127,167.5 | 128,053.7 | 129,531.5 | 130,476.7 | 131,445.6 | 132,438.7 | 132,490.4 |
| UGF                  | 125,694.3 | 119,430.8 | 138,621.5 | 118,677.1 | 123,256.9 | 124,143.1 | 125,620.9 | 126,566.1 | 127,535.0 | 128,528.1 | 128,579.8 |
| DGF                  | 518.0     | 518.0     | 518.0     | 518.0     | 518.0     | 518.0     | 518.0     | 518.0     | 518.0     | 518.0     | 518.0     |
| OTHER                | 1,801.9   | 1,967.0   | 1,967.0   | 1,967.0   | 1,967.0   | 1,967.0   | 1,967.0   | 1,967.0   | 1,967.0   | 1,967.0   | 1,967.0   |
| FED                  | 1,675.6   | 1,425.6   | 1,425.6   | 1,425.6   | 1,425.6   | 1,425.6   | 1,425.6   | 1,425.6   | 1,425.6   | 1,425.6   | 1,425.6   |
| Operations           | 114,569.8 | 116,441.4 | 117,803.9 | 118,630.9 | 120,167.5 | 121,053.7 | 122,531.5 | 123,476.7 | 124,445.6 | 125,438.7 | 125,490.4 |
| UGF                  | 110,574.3 | 112,530.8 | 113,893.3 | 114,720.3 | 116,256.9 | 117,143.1 | 118,620.9 | 119,566.1 | 120,535.0 | 121,528.1 | 121,579.8 |
| DGF                  | 518.0     | 518.0     | 518.0     | 518.0     | 518.0     | 518.0     | 518.0     | 518.0     | 518.0     | 518.0     | 518.0     |
| OTHER                | 1,801.9   | 1,967.0   | 1,967.0   | 1,967.0   | 1,967.0   | 1,967.0   | 1,967.0   | 1,967.0   | 1,967.0   | 1,967.0   | 1,967.0   |
| FED FED              | 1,675.6   | 1,425.6   | 1,425.6   | 1,425.6   | 1,425.6   | 1,425.6   | 1,425.6   | 1,425.6   | 1,425.6   | 1,425.6   | 1,425.6   |
|                      |           |           |           |           |           |           |           |           |           |           |           |
| Formula Programs     | 0.0       | 0.0       | 0.0       | 0.0       | 0.0       | 0.0       | 0.0       | 0.0       | 0.0       | 0.0       | 0.0       |
| UGF                  | 0.0       | 0.0       | 0.0       | 0.0       | 0.0       | 0.0       | 0.0       | 0.0       | 0.0       | 0.0       | 0.0       |
| DGF                  | 0.0       | 0.0       | 0.0       | 0.0       | 0.0       | 0.0       | 0.0       | 0.0       | 0.0       | 0.0       | 0.0       |
| OTHER                | 0.0       | 0.0       | 0.0       | 0.0       | 0.0       | 0.0       | 0.0       | 0.0       | 0.0       | 0.0       | 0.0       |
| FED                  | 0.0       | 0.0       | 0.0       | 0.0       | 0.0       | 0.0       | 0.0       | 0.0       | 0.0       | 0.0       | 0.0       |
| Non-formula Programs | 114,569.8 | 116,441.4 | 117,803.9 | 118,630.9 | 120,167.5 | 121,053.7 | 122,531.5 | 123,476.7 | 124,445.6 | 125,438.7 | 125,490.4 |
| UGF                  | 110,574.3 | 112,530.8 | 113,893.3 | 114,720.3 | 116,256.9 | 117,143.1 | 118,620.9 | 119,566.1 | 120,535.0 | 121,528.1 | 121,579.8 |
| DGF                  | 518.0     | 518.0     | 518.0     | 518.0     | 518.0     | 518.0     | 518.0     | 518.0     | 518.0     | 518.0     | 518.0     |
| OTHER                | 1,801.9   | 1,967.0   | 1,967.0   | 1,967.0   | 1,967.0   | 1,967.0   | 1,967.0   | 1,967.0   | 1,967.0   | 1,967.0   | 1,967.0   |
| FED                  | 1,675.6   | 1,425.6   | 1,425.6   | 1,425.6   | 1,425.6   | 1,425.6   | 1,425.6   | 1,425.6   | 1,425.6   | 1,425.6   | 1,425.6   |
|                      |           |           |           |           |           |           |           |           |           |           |           |
| Capital              | 15,120.0  | 6,900.0   | 24,728.2  | 3,956.8   | 7,000.0   | 7,000.0   | 7,000.0   | 7,000.0   | 7,000.0   | 7,000.0   | 7,000.0   |
| UGF                  | 15,120.0  | 6,900.0   | 24,728.2  | 3,956.8   | 7,000.0   | 7,000.0   | 7,000.0   | 7,000.0   | 7,000.0   | 7,000.0   | 7,000.0   |
| DGF                  | 0.0       | 0.0       | 0.0       | 0.0       | 0.0       | 0.0       | 0.0       | 0.0       | 0.0       | 0.0       | 0.0       |
| OTHER                | 0.0       | 0.0       | 0.0       | 0.0       | 0.0       | 0.0       | 0.0       | 0.0       | 0.0       | 0.0       | 0.0       |
| FED                  | 0.0       | 0.0       | 0.0       | 0.0       | 0.0       | 0.0       | 0.0       | 0.0       | 0.0       | 0.0       | 0.0       |