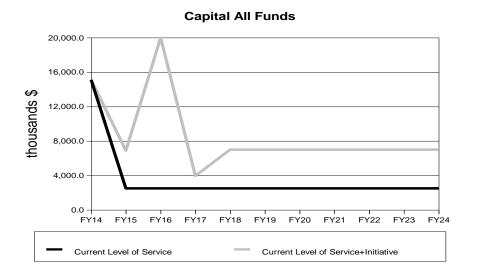

### **FY2015 Capital Projects**

The court system will request a total of \$16,471,800 for capital projects beginning in FY2015, which is \$9,571,800 above the Governor's request. This difference is added to FY2016 due to system limitations. Capital funding required for FY2015 – FY2017 is based on capital projects currently identified in the court system's capital budget request. The annual capital project funding requirement for FY2018 – FY2024 is projected to be \$7 million.

# **Current Level of Service Budget Summary** (thousands \$)

|                      | 2014      | 2015      | 2016      | 2017      | 2018      | 2019      | 2020      | 2021      | 2022      | 2023      | 2024      |
|----------------------|-----------|-----------|-----------|-----------|-----------|-----------|-----------|-----------|-----------|-----------|-----------|
| Total Appropriations | 129,689.8 | 117,398.3 | 118,191.3 | 119,004.1 | 119,837.2 | 120,691.2 | 121,566.5 | 122,463.7 | 123,383.3 | 124,325.9 | 124,325.9 |
| UGF                  | 125,694.3 | 113,487.7 | 114,280.7 | 115,093.5 | 115,926.6 | 116,780.6 | 117.655.9 | 118,553.1 | 119,472.7 | 120,415.3 | 120,415.3 |
| DGF                  | 518.0     | 518.0     | 518.0     | 518.0     | 518.0     | 518.0     | 518.0     | 518.0     | 518.0     | 518.0     | 518.0     |
| OTHER                | 1.801.9   | 1,967.0   | 1,967.0   | 1,967.0   | 1,967.0   | 1,967.0   | 1.967.0   | 1.967.0   | 1,967.0   | 1,967.0   | 1,967.0   |
| FED                  | 1,675.6   | 1,425.6   | 1,425.6   | 1,425.6   | 1,425.6   | 1,425.6   | 1,425.6   | 1,425.6   | 1,425.6   | 1,425.6   | 1,425.6   |
| <del>-</del>         | •         | ·         | •         | •         |           | •         | ,         | ,         | •         | •         |           |
| Operations_          | 114,569.8 | 114,898.3 | 115,691.3 | 116,504.1 | 117,337.2 | 118,191.2 | 119,066.5 | 119,963.7 | 120,883.3 | 121,825.9 | 121,825.9 |
| UGF                  | 110,574.3 | 110,987.7 | 111,780.7 | 112,593.5 | 113,426.6 | 114,280.6 | 115,155.9 | 116,053.1 | 116,972.7 | 117,915.3 | 117,915.3 |
| DGF                  | 518.0     | 518.0     | 518.0     | 518.0     | 518.0     | 518.0     | 518.0     | 518.0     | 518.0     | 518.0     | 518.0     |
| OTHER                | 1,801.9   | 1,967.0   | 1,967.0   | 1,967.0   | 1,967.0   | 1,967.0   | 1,967.0   | 1,967.0   | 1,967.0   | 1,967.0   | 1,967.0   |
| FED_                 | 1,675.6   | 1,425.6   | 1,425.6   | 1,425.6   | 1,425.6   | 1,425.6   | 1,425.6   | 1,425.6   | 1,425.6   | 1,425.6   | 1,425.6   |
|                      |           |           |           |           |           |           |           |           |           |           |           |
| Formula Programs     | 0.0       | 0.0       | 0.0       | 0.0       | 0.0       | 0.0       | 0.0       | 0.0       | 0.0       | 0.0       | 0.0       |
| UGF_                 | 0.0       | 0.0       | 0.0       | 0.0       | 0.0       | 0.0       | 0.0       | 0.0       | 0.0       | 0.0       | 0.0       |
| DGF_                 | 0.0       | 0.0       | 0.0       | 0.0       | 0.0       | 0.0       | 0.0       | 0.0       | 0.0       | 0.0       | 0.0       |
| OTHER_               | 0.0       | 0.0       | 0.0       | 0.0       | 0.0       | 0.0       | 0.0       | 0.0       | 0.0       | 0.0       | 0.0       |
| FED_                 | 0.0       | 0.0       | 0.0       | 0.0       | 0.0       | 0.0       | 0.0       | 0.0       | 0.0       | 0.0       | 0.0       |
| Non-formula Programs | 114,569.8 | 114,898.3 | 115,691.3 | 116,504.1 | 117,337.2 | 118,191.2 | 119,066.5 | 119,963.7 | 120,883.3 | 121,825.9 | 121,825.9 |
| UGF                  | 110,574.3 | 110,987.7 | 111,780.7 | 112,593.5 | 113,426.6 | 114,280.6 | 115,155.9 | 116,053.1 | 116,972.7 | 117,915.3 | 117,915.3 |
| DGF                  | 518.0     | 518.0     | 518.0     | 518.0     | 518.0     | 518.0     | 518.0     | 518.0     | 518.0     | 518.0     | 518.0     |
| OTHER                | 1,801.9   | 1,967.0   | 1,967.0   | 1,967.0   | 1,967.0   | 1,967.0   | 1,967.0   | 1,967.0   | 1,967.0   | 1,967.0   | 1,967.0   |
| FED                  | 1,675.6   | 1,425.6   | 1,425.6   | 1,425.6   | 1,425.6   | 1,425.6   | 1,425.6   | 1,425.6   | 1,425.6   | 1,425.6   | 1,425.6   |
|                      |           |           |           |           |           |           |           |           |           |           |           |
| Capital_             | 15,120.0  | 2,500.0   | 2,500.0   | 2,500.0   | 2,500.0   | 2,500.0   | 2,500.0   | 2,500.0   | 2,500.0   | 2,500.0   | 2,500.0   |
| UGF_                 | 15,120.0  | 2,500.0   | 2,500.0   | 2,500.0   | 2,500.0   | 2,500.0   | 2,500.0   | 2,500.0   | 2,500.0   | 2,500.0   | 2,500.0   |
| DGF_                 | 0.0       | 0.0       | 0.0       | 0.0       | 0.0       | 0.0       | 0.0       | 0.0       | 0.0       | 0.0       | 0.0       |
| OTHER_               | 0.0       | 0.0       | 0.0       | 0.0       | 0.0       | 0.0       | 0.0       | 0.0       | 0.0       | 0.0       | 0.0       |
| FED_                 | 0.0       | 0.0       | 0.0       | 0.0       | 0.0       | 0.0       | 0.0       | 0.0       | 0.0       | 0.0       | 0.0       |

# **Current Level of Service Plus Initiatives Summary** (thousands \$)

|                      | 2014      | 2015      | 2016      | 2017      | 2018      | 2019      | 2020      | 2021      | 2022      | 2023      | 2024      |
|----------------------|-----------|-----------|-----------|-----------|-----------|-----------|-----------|-----------|-----------|-----------|-----------|
| Total Appropriations | 129,689.8 | 123,341.4 | 142,532.1 | 122,587.7 | 127,167.5 | 128,053.7 | 129,531.5 | 130,476.7 | 131,445.6 | 132,438.7 | 132,490.4 |
| UGF                  | 125,694.3 | 119,430.8 | 138,621.5 | 118,677.1 | 123,256.9 | 124,143.1 | 125,620.9 | 126,566.1 | 127,535.0 | 128,528.1 | 128,579.8 |
| DGF                  | 518.0     | 518.0     | 518.0     | 518.0     | 518.0     | 518.0     | 518.0     | 518.0     | 518.0     | 518.0     | 518.0     |
| OTHER                | 1,801.9   | 1,967.0   | 1,967.0   | 1,967.0   | 1,967.0   | 1,967.0   | 1,967.0   | 1,967.0   | 1,967.0   | 1,967.0   | 1,967.0   |
| FED                  | 1,675.6   | 1,425.6   | 1,425.6   | 1,425.6   | 1,425.6   | 1,425.6   | 1,425.6   | 1,425.6   | 1,425.6   | 1,425.6   | 1,425.6   |
| Operations           | 114,569.8 | 116,441.4 | 117,803.9 | 118,630.9 | 120,167.5 | 121,053.7 | 122,531.5 | 123,476.7 | 124,445.6 | 125,438.7 | 125,490.4 |
| UGF                  | 110,574.3 | 112,530.8 | 113,893.3 | 114,720.3 | 116,256.9 | 117,143.1 | 118,620.9 | 119,566.1 | 120,535.0 | 121,528.1 | 121,579.8 |
| DGF                  | 518.0     | 518.0     | 518.0     | 518.0     | 518.0     | 518.0     | 518.0     | 518.0     | 518.0     | 518.0     | 518.0     |
| OTHER                | 1,801.9   | 1,967.0   | 1,967.0   | 1,967.0   | 1,967.0   | 1,967.0   | 1,967.0   | 1,967.0   | 1,967.0   | 1,967.0   | 1,967.0   |
| FED FED              | 1,675.6   | 1,425.6   | 1,425.6   | 1,425.6   | 1,425.6   | 1,425.6   | 1,425.6   | 1,425.6   | 1,425.6   | 1,425.6   | 1,425.6   |
|                      |           |           |           |           |           |           |           |           |           |           |           |
| Formula Programs     | 0.0       | 0.0       | 0.0       | 0.0       | 0.0       | 0.0       | 0.0       | 0.0       | 0.0       | 0.0       | 0.0       |
| UGF                  | 0.0       | 0.0       | 0.0       | 0.0       | 0.0       | 0.0       | 0.0       | 0.0       | 0.0       | 0.0       | 0.0       |
| DGF                  | 0.0       | 0.0       | 0.0       | 0.0       | 0.0       | 0.0       | 0.0       | 0.0       | 0.0       | 0.0       | 0.0       |
| OTHER                | 0.0       | 0.0       | 0.0       | 0.0       | 0.0       | 0.0       | 0.0       | 0.0       | 0.0       | 0.0       | 0.0       |
| FED                  | 0.0       | 0.0       | 0.0       | 0.0       | 0.0       | 0.0       | 0.0       | 0.0       | 0.0       | 0.0       | 0.0       |
| Non-formula Programs | 114,569.8 | 116,441.4 | 117,803.9 | 118,630.9 | 120,167.5 | 121,053.7 | 122,531.5 | 123,476.7 | 124,445.6 | 125,438.7 | 125,490.4 |
| UGF                  | 110,574.3 | 112,530.8 | 113,893.3 | 114,720.3 | 116,256.9 | 117,143.1 | 118,620.9 | 119,566.1 | 120,535.0 | 121,528.1 | 121,579.8 |
| DGF                  | 518.0     | 518.0     | 518.0     | 518.0     | 518.0     | 518.0     | 518.0     | 518.0     | 518.0     | 518.0     | 518.0     |
| OTHER                | 1,801.9   | 1,967.0   | 1,967.0   | 1,967.0   | 1,967.0   | 1,967.0   | 1,967.0   | 1,967.0   | 1,967.0   | 1,967.0   | 1,967.0   |
| FED                  | 1,675.6   | 1,425.6   | 1,425.6   | 1,425.6   | 1,425.6   | 1,425.6   | 1,425.6   | 1,425.6   | 1,425.6   | 1,425.6   | 1,425.6   |
|                      |           |           |           |           |           |           |           |           |           |           |           |
| Capital              | 15,120.0  | 6,900.0   | 24,728.2  | 3,956.8   | 7,000.0   | 7,000.0   | 7,000.0   | 7,000.0   | 7,000.0   | 7,000.0   | 7,000.0   |
| UGF                  | 15,120.0  | 6,900.0   | 24,728.2  | 3,956.8   | 7,000.0   | 7,000.0   | 7,000.0   | 7,000.0   | 7,000.0   | 7,000.0   | 7,000.0   |
| DGF                  | 0.0       | 0.0       | 0.0       | 0.0       | 0.0       | 0.0       | 0.0       | 0.0       | 0.0       | 0.0       | 0.0       |
| OTHER                | 0.0       | 0.0       | 0.0       | 0.0       | 0.0       | 0.0       | 0.0       | 0.0       | 0.0       | 0.0       | 0.0       |
| FED                  | 0.0       | 0.0       | 0.0       | 0.0       | 0.0       | 0.0       | 0.0       | 0.0       | 0.0       | 0.0       | 0.0       |