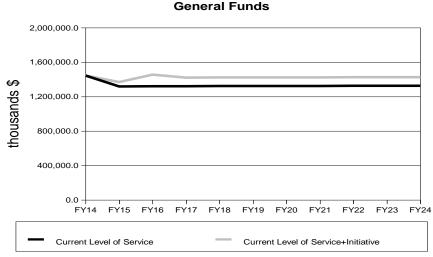

## Current Level of Service Budget Summary (thousands \$)

|                       | 2014            | 2015            | 2016                                         | 2017            | 2018            | 2019        | 2020            | 2021            | 2022            | 2023            | 2024        |
|-----------------------|-----------------|-----------------|----------------------------------------------|-----------------|-----------------|-------------|-----------------|-----------------|-----------------|-----------------|-------------|
| Total Appropriations  | 1,705,365.1     | 1,579,438.5     | 1,582,275.0                                  | 1,583,196.3     | 1,584,121.8     | 1,585,051.6 | 1,585,986.0     | 1,586,925.0     | 1,587,868.7     | 1,588,817.2     | 1,589,770.6 |
| UGF                   | 1,349,479.8     | 1,290,388.5     | 1,292,475.0                                  | 1,292,646.3     | 1,292,821.8     | 1,293,001.6 | 1,293,186.0     | 1,293,375.0     | 1,293,568.7     | 1,293,767.2     | 1,293,970.6 |
| DGF_                  | 95,509.8        | 28,331.8        | 28.831.8                                     | 29,331.8        | 29.831.8        | 30.331.8    | 30,831.8        | 31,331.8        | 31.831.8        | 32,331.8        | 32,831.8    |
| OTHER                 | 26,433.1        | 26,827.6        | 27,077.6                                     | 27,327.6        | 27,577.6        | 27,827.6    | 28,077.6        | 28,327.6        | 28,577.6        | 28,827.6        | 29,077.6    |
| FED.                  | 233,942.5       | 233,890.6       | 233,890.6                                    | 233,890.6       | 233,890.6       | 233,890.6   | 233,890.6       | 233,890.6       | 233,890.6       | 233,890.6       | 233,890.6   |
| FED_                  | 233,942.3       | 233,690.0       | 233,090.0                                    | 233,690.0       | 233,090.0       | 233,090.0   | 233,090.0       | 233,090.0       | 233,090.0       | 233,690.0       | 233,890.0   |
| Operations            | 1,567,348.6     | 1,577,738.5     | 1,580,575.0                                  | 1,581,496.3     | 1,582,421.8     | 1,583,351.6 | 1,584,286.0     | 1,585,225.0     | 1,586,168.7     | 1,587,117.2     | 1,588,070.6 |
| UGF                   | 1,282,643.7     | 1,288,688.5     | 1,290,775.0                                  | 1,290,946.3     | 1,291,121.8     | 1,291,301.6 | 1,291,486.0     | 1,291,675.0     | 1,291,868.7     | 1,292,067.2     | 1,292,270.6 |
| DGF                   | 24,329.3        | 28,331.8        | 28,831.8                                     | 29,331.8        | 29,831.8        | 30,331.8    | 30,831.8        | 31,331.8        | 31,831.8        | 32,331.8        | 32,831.8    |
| OTHER                 | 26,433.1        | 26,827.6        | 27,077.6                                     | 27,327.6        | 27,577.6        | 27,827.6    | 28,077.6        | 28,327.6        | 28,577.6        | 28,827.6        | 29,077.6    |
| FED                   | 233,942.5       | 233,890.6       | 233,890.6                                    | 233,890.6       | 233,890.6       | 233,890.6   | 233,890.6       | 233,890.6       | 233,890.6       | 233,890.6       | 233,890.6   |
| Formula Programs      | 1,268,837.6     | 1,275,982.6     | 1.278.402.0                                  | 1,278,902.0     | 1,279,402.0     | 1,279,902.0 | 1,280,402.0     | 1,280,902.0     | 1,281,402.0     | 1,281,902.0     | 1,282,402.0 |
| UGF                   | 1,229,546.6     | 1,234,191.6     | 1,236,111.0                                  | 1,236,111.0     | 1,236,111.0     | 1,236,111.0 | 1,236,111.0     | 1,236,111.0     | 1,236,111.0     | 1,236,111.0     | 1,236,111.0 |
| DGF_                  |                 |                 | <u>, , ,                                </u> |                 |                 | · ·         |                 |                 | · ·             | , , -           | 25,500.0    |
| OTHER                 | 18,500.0<br>0.0 | 21,000.0<br>0.0 | 21,500.0<br>0.0                              | 22,000.0<br>0.0 | 22,500.0<br>0.0 | 23,000.0    | 23,500.0<br>0.0 | 24,000.0<br>0.0 | 24,500.0<br>0.0 | 25,000.0<br>0.0 | 25,500.0    |
|                       | 20,791.0        | 20,791.0        | 20,791.0                                     | 20,791.0        |                 | 20,791.0    | 20,791.0        |                 | 20,791.0        | 20,791.0        |             |
| FED_                  | 20,791.0        | 20,791.0        | 20,791.0                                     | 20,791.0        | 20,791.0        | 20,791.0    | 20,791.0        | 20,791.0        | 20,791.0        | 20,791.0        | 20,791.0    |
| Alaska Performance    | 8,000.0         | 11,000.0        | 11,500.0                                     | 12,000.0        | 12,500.0        | 13,000.0    | 13,500.0        | 14,000.0        | 14,500.0        | 15,000.0        | 15,500.0    |
| Scholarship Awards    |                 |                 |                                              |                 |                 |             |                 |                 |                 |                 |             |
| UGF                   | 0.0             | 0.0             | 0.0                                          | 0.0             | 0.0             | 0.0         | 0.0             | 0.0             | 0.0             | 0.0             | 0.0         |
| DGF                   | 8,000.0         | 11,000.0        | 11,500.0                                     | 12,000.0        | 12,500.0        | 13,000.0    | 13,500.0        | 14,000.0        | 14,500.0        | 15,000.0        | 15,500.0    |
| OTHER                 | 0.0             | 0.0             | 0.0                                          | 0.0             | 0.0             | 0.0         | 0.0             | 0.0             | 0.0             | 0.0             | 0.0         |
| FED                   | 0.0             | 0.0             | 0.0                                          | 0.0             | 0.0             | 0.0         | 0.0             | 0.0             | 0.0             | 0.0             | 0.0         |
| Foundation Program    | 1,172,039.0     | 1,179,665.9     | 1,179,665.9                                  | 1,179,665.9     | 1,179,665.9     | 1,179,665.9 | 1,179,665.9     | 1,179,665.9     | 1,179,665.9     | 1,179,665.9     | 1,179,665.9 |
| UGF                   | 1,140,748.0     | 1,148,874.9     | 1,148,874.9                                  | 1,148,874.9     | 1.148.874.9     | 1,148,874.9 | 1,148,874.9     | 1,148,874.9     | 1,148,874.9     | 1,148,874.9     | 1,148,874.9 |
| DGF                   | 10,500.0        | 10,000.0        | 10,000.0                                     | 10,000.0        | 10,000.0        | 10,000.0    | 10,000.0        | 10,000.0        | 10,000.0        | 10,000.0        | 10,000.0    |
| OTHER                 | 0.0             | 0.0             | 0.0                                          | 0.0             | 0.0             | 0.0         | 0.0             | 0.0             | 0.0             | 0.0             | 0.0         |
| FED FED               | 20,791.0        | 20,791.0        | 20,791.0                                     | 20,791.0        | 20,791.0        | 20,791.0    | 20,791.0        | 20,791.0        | 20,791.0        | 20,791.0        | 20,791.0    |
|                       | 20,731.0        | 20,731.0        | 20,731.0                                     | 20,731.0        | 20,731.0        | 20,731.0    | 20,101.0        | 20,731.0        | 20,731.0        | 20,731.0        | 20,731.0    |
| Pupil Transportation_ | 75,466.0        | 76,773.9        | 78,693.3                                     | 78,693.3        | 78,693.3        | 78,693.3    | 78,693.3        | 78,693.3        | 78,693.3        | 78,693.3        | 78,693.3    |
| UGF                   | 75,466.0        | 76,773.9        | 78,693.3                                     | 78,693.3        | 78,693.3        | 78,693.3    | 78,693.3        | 78,693.3        | 78,693.3        | 78,693.3        | 78,693.3    |
| DGF                   | 0.0             | 0.0             | 0.0                                          | 0.0             | 0.0             | 0.0         | 0.0             | 0.0             | 0.0             | 0.0             | 0.0         |
| OTHER                 | 0.0             | 0.0             | 0.0                                          | 0.0             | 0.0             | 0.0         | 0.0             | 0.0             | 0.0             | 0.0             | 0.0         |
| FED                   | 0.0             | 0.0             | 0.0                                          | 0.0             | 0.0             | 0.0         | 0.0             | 0.0             | 0.0             | 0.0             | 0.0         |
| Decading Harry Over ( | 2.740.5         | 2.740.5         | 2.740.5                                      | 2.740.5         | 2.740.5         | 2.740.5     | 2.740.5         | 2.740.5         | 2.740.5         | 2.740.5         | 2.740.5     |
| Boarding Home Grants  | 3,749.5         | 3,749.5         | 3,749.5                                      | 3,749.5         | 3,749.5         | 3,749.5     | 3,749.5         | 3,749.5         | 3,749.5         | 3,749.5         | 3,749.5     |
| UGF                   | 3,749.5         | 3,749.5         | 3,749.5                                      | 3,749.5         | 3,749.5         | 3,749.5     | 3,749.5         | 3,749.5         | 3,749.5         | 3,749.5         | 3,749.5     |
| DGF                   | 0.0             | 0.0             | 0.0                                          | 0.0             | 0.0             | 0.0         | 0.0             | 0.0             | 0.0             | 0.0             | 0.0         |
| OTHER                 | 0.0             | 0.0             | 0.0                                          | 0.0             | 0.0             | 0.0         | 0.0             | 0.0             | 0.0             | 0.0             | 0.0         |
| FED_                  | 0.0             | 0.0             | 0.0                                          | 0.0             | 0.0             | 0.0         | 0.0             | 0.0             | 0.0             | 0.0             | 0.0         |