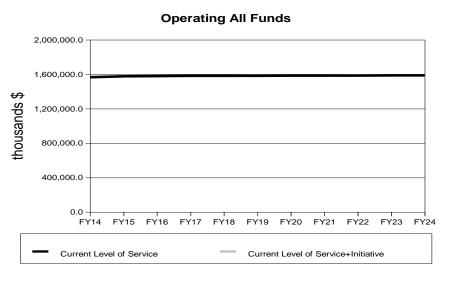

## Current Level of Service Budget Summary (thousands \$)

|                       | 2014            | 2015            | 2016                                         | 2017            | 2018            | 2019        | 2020            | 2021            | 2022            | 2023            | 2024        |
|-----------------------|-----------------|-----------------|----------------------------------------------|-----------------|-----------------|-------------|-----------------|-----------------|-----------------|-----------------|-------------|
| Total Appropriations  | 1,705,365.1     | 1,579,438.5     | 1,582,275.0                                  | 1,583,196.3     | 1,584,121.8     | 1,585,051.6 | 1,585,986.0     | 1,586,925.0     | 1,587,868.7     | 1,588,817.2     | 1,589,770.6 |
| UGF                   | 1,349,479.8     | 1,290,388.5     | 1,292,475.0                                  | 1,292,646.3     | 1,292,821.8     | 1,293,001.6 | 1,293,186.0     | 1,293,375.0     | 1,293,568.7     | 1,293,767.2     | 1,293,970.6 |
| DGF_                  | 95,509.8        | 28,331.8        | 28.831.8                                     | 29,331.8        | 29.831.8        | 30.331.8    | 30,831.8        | 31,331.8        | 31.831.8        | 32,331.8        | 32,831.8    |
| OTHER                 | 26,433.1        | 26,827.6        | 27,077.6                                     | 27,327.6        | 27,577.6        | 27,827.6    | 28,077.6        | 28,327.6        | 28,577.6        | 28,827.6        | 29,077.6    |
| FED.                  | 233,942.5       | 233,890.6       | 233,890.6                                    | 233,890.6       | 233,890.6       | 233,890.6   | 233,890.6       | 233,890.6       | 233,890.6       | 233,890.6       | 233,890.6   |
| FED_                  | 233,942.3       | 233,690.0       | 233,090.0                                    | 233,690.0       | 233,090.0       | 233,090.0   | 233,090.0       | 233,090.0       | 233,090.0       | 233,690.0       | 233,890.0   |
| Operations            | 1,567,348.6     | 1,577,738.5     | 1,580,575.0                                  | 1,581,496.3     | 1,582,421.8     | 1,583,351.6 | 1,584,286.0     | 1,585,225.0     | 1,586,168.7     | 1,587,117.2     | 1,588,070.6 |
| UGF                   | 1,282,643.7     | 1,288,688.5     | 1,290,775.0                                  | 1,290,946.3     | 1,291,121.8     | 1,291,301.6 | 1,291,486.0     | 1,291,675.0     | 1,291,868.7     | 1,292,067.2     | 1,292,270.6 |
| DGF                   | 24,329.3        | 28,331.8        | 28,831.8                                     | 29,331.8        | 29,831.8        | 30,331.8    | 30,831.8        | 31,331.8        | 31,831.8        | 32,331.8        | 32,831.8    |
| OTHER                 | 26,433.1        | 26,827.6        | 27,077.6                                     | 27,327.6        | 27,577.6        | 27,827.6    | 28,077.6        | 28,327.6        | 28,577.6        | 28,827.6        | 29,077.6    |
| FED                   | 233,942.5       | 233,890.6       | 233,890.6                                    | 233,890.6       | 233,890.6       | 233,890.6   | 233,890.6       | 233,890.6       | 233,890.6       | 233,890.6       | 233,890.6   |
| Formula Programs      | 1,268,837.6     | 1,275,982.6     | 1.278.402.0                                  | 1,278,902.0     | 1,279,402.0     | 1,279,902.0 | 1,280,402.0     | 1,280,902.0     | 1,281,402.0     | 1,281,902.0     | 1,282,402.0 |
| UGF                   | 1,229,546.6     | 1,234,191.6     | 1,236,111.0                                  | 1,236,111.0     | 1,236,111.0     | 1,236,111.0 | 1,236,111.0     | 1,236,111.0     | 1,236,111.0     | 1,236,111.0     | 1,236,111.0 |
| DGF_                  |                 |                 | <u>, , ,                                </u> |                 |                 | · ·         |                 |                 | · ·             | , , -           | 25,500.0    |
| OTHER                 | 18,500.0<br>0.0 | 21,000.0<br>0.0 | 21,500.0<br>0.0                              | 22,000.0<br>0.0 | 22,500.0<br>0.0 | 23,000.0    | 23,500.0<br>0.0 | 24,000.0<br>0.0 | 24,500.0<br>0.0 | 25,000.0<br>0.0 | 25,500.0    |
|                       | 20,791.0        | 20,791.0        | 20,791.0                                     | 20,791.0        |                 | 20,791.0    | 20,791.0        |                 | 20,791.0        | 20,791.0        |             |
| FED_                  | 20,791.0        | 20,791.0        | 20,791.0                                     | 20,791.0        | 20,791.0        | 20,791.0    | 20,791.0        | 20,791.0        | 20,791.0        | 20,791.0        | 20,791.0    |
| Alaska Performance    | 8,000.0         | 11,000.0        | 11,500.0                                     | 12,000.0        | 12,500.0        | 13,000.0    | 13,500.0        | 14,000.0        | 14,500.0        | 15,000.0        | 15,500.0    |
| Scholarship Awards    |                 |                 |                                              |                 |                 |             |                 |                 |                 |                 |             |
| UGF                   | 0.0             | 0.0             | 0.0                                          | 0.0             | 0.0             | 0.0         | 0.0             | 0.0             | 0.0             | 0.0             | 0.0         |
| DGF                   | 8,000.0         | 11,000.0        | 11,500.0                                     | 12,000.0        | 12,500.0        | 13,000.0    | 13,500.0        | 14,000.0        | 14,500.0        | 15,000.0        | 15,500.0    |
| OTHER                 | 0.0             | 0.0             | 0.0                                          | 0.0             | 0.0             | 0.0         | 0.0             | 0.0             | 0.0             | 0.0             | 0.0         |
| FED                   | 0.0             | 0.0             | 0.0                                          | 0.0             | 0.0             | 0.0         | 0.0             | 0.0             | 0.0             | 0.0             | 0.0         |
| Foundation Program    | 1,172,039.0     | 1,179,665.9     | 1,179,665.9                                  | 1,179,665.9     | 1,179,665.9     | 1,179,665.9 | 1,179,665.9     | 1,179,665.9     | 1,179,665.9     | 1,179,665.9     | 1,179,665.9 |
| UGF                   | 1,140,748.0     | 1,148,874.9     | 1,148,874.9                                  | 1,148,874.9     | 1.148.874.9     | 1,148,874.9 | 1,148,874.9     | 1,148,874.9     | 1,148,874.9     | 1,148,874.9     | 1,148,874.9 |
| DGF                   | 10,500.0        | 10,000.0        | 10,000.0                                     | 10,000.0        | 10,000.0        | 10,000.0    | 10,000.0        | 10,000.0        | 10,000.0        | 10,000.0        | 10,000.0    |
| OTHER                 | 0.0             | 0.0             | 0.0                                          | 0.0             | 0.0             | 0.0         | 0.0             | 0.0             | 0.0             | 0.0             | 0.0         |
| FED FED               | 20,791.0        | 20,791.0        | 20,791.0                                     | 20,791.0        | 20,791.0        | 20,791.0    | 20,791.0        | 20,791.0        | 20,791.0        | 20,791.0        | 20,791.0    |
|                       | 20,731.0        | 20,731.0        | 20,731.0                                     | 20,731.0        | 20,731.0        | 20,731.0    | 20,101.0        | 20,731.0        | 20,731.0        | 20,731.0        | 20,731.0    |
| Pupil Transportation_ | 75,466.0        | 76,773.9        | 78,693.3                                     | 78,693.3        | 78,693.3        | 78,693.3    | 78,693.3        | 78,693.3        | 78,693.3        | 78,693.3        | 78,693.3    |
| UGF                   | 75,466.0        | 76,773.9        | 78,693.3                                     | 78,693.3        | 78,693.3        | 78,693.3    | 78,693.3        | 78,693.3        | 78,693.3        | 78,693.3        | 78,693.3    |
| DGF                   | 0.0             | 0.0             | 0.0                                          | 0.0             | 0.0             | 0.0         | 0.0             | 0.0             | 0.0             | 0.0             | 0.0         |
| OTHER                 | 0.0             | 0.0             | 0.0                                          | 0.0             | 0.0             | 0.0         | 0.0             | 0.0             | 0.0             | 0.0             | 0.0         |
| FED                   | 0.0             | 0.0             | 0.0                                          | 0.0             | 0.0             | 0.0         | 0.0             | 0.0             | 0.0             | 0.0             | 0.0         |
| Decading Harry Over ( | 2.740.5         | 2.740.5         | 2.740.5                                      | 2.740.5         | 2.740.5         | 2.740.5     | 2.740.5         | 2.740.5         | 2.740.5         | 2.740.5         | 2.740.5     |
| Boarding Home Grants  | 3,749.5         | 3,749.5         | 3,749.5                                      | 3,749.5         | 3,749.5         | 3,749.5     | 3,749.5         | 3,749.5         | 3,749.5         | 3,749.5         | 3,749.5     |
| UGF                   | 3,749.5         | 3,749.5         | 3,749.5                                      | 3,749.5         | 3,749.5         | 3,749.5     | 3,749.5         | 3,749.5         | 3,749.5         | 3,749.5         | 3,749.5     |
| DGF                   | 0.0             | 0.0             | 0.0                                          | 0.0             | 0.0             | 0.0         | 0.0             | 0.0             | 0.0             | 0.0             | 0.0         |
| OTHER                 | 0.0             | 0.0             | 0.0                                          | 0.0             | 0.0             | 0.0         | 0.0             | 0.0             | 0.0             | 0.0             | 0.0         |
| FED_                  | 0.0             | 0.0             | 0.0                                          | 0.0             | 0.0             | 0.0         | 0.0             | 0.0             | 0.0             | 0.0             | 0.0         |