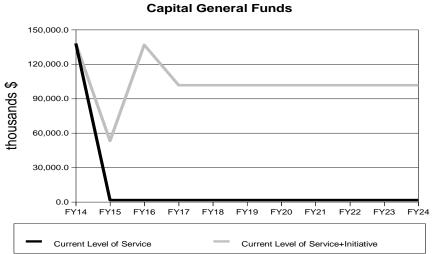

#### **Capital Budget**

- School district facility Major Maintenance projects estimates \$50.0 million annually.
- School district new facility Construction estimates \$50.0 million annually. Projects in FY2015-FY2016 are specifically related to the Kasayulie v. State consent decree and settlement agreement.
- Deferred Maintenance funding for MEHS projects as previously distributed according to the Governor's 5-year deferred maintenance initiative.
- Construction funding for the new State Libraries, Archives and Museums facility and the new MEHS aquatic facility.
- Funding for the renovation of the Sheldon-Jackson Stratton Library, located in Sitka, Alaska and acquired by the department in FY2011.
- Alaska Digital Teaching Initiative funding in FY2015: Supplementary funding for ten school districts, selected over the three-year period, will
  emphasize collaboration and expansion of technology-based, interactive courses. A focus on delivering science, technology, engineering, and math
  (STEM) courses at the high school and middle school levels will be the primary emphasis for the demonstration project with the ultimate goal of
  increasing the statewide high school graduation rate to 90% by 2020.

| Youth in Detention                | 1,100.0   | 1,100.0   | 1,100.0   | 1,100.0   | 1,100.0   | 1,100.0   | 1,100.0   | 1,100.0   | 1,100.0   | 1,100.0   | 1,100.0   |
|-----------------------------------|-----------|-----------|-----------|-----------|-----------|-----------|-----------|-----------|-----------|-----------|-----------|
| UGF                               | 1,100.0   | 1,100.0   | 1,100.0   | 1,100.0   | 1,100.0   | 1,100.0   | 1,100.0   | 1,100.0   | 1,100.0   | 1,100.0   | 1,100.0   |
| DGF                               | 0.0       | 0.0       | 0.0       | 0.0       | 0.0       | 0.0       | 0.0       | 0.0       | 0.0       | 0.0       | 0.0       |
| OTHER                             | 0.0       | 0.0       | 0.0       | 0.0       | 0.0       | 0.0       | 0.0       | 0.0       | 0.0       | 0.0       | 0.0       |
| FED                               | 0.0       | 0.0       | 0.0       | 0.0       | 0.0       | 0.0       | 0.0       | 0.0       | 0.0       | 0.0       | 0.0       |
| Createl Cabania                   | 2 004 7   | 2 (02 2   | 2 002 2   | 2 (02 2   | 2 602 2   | 2 (02 2   | 2 602 2   | 2 (02 2   | 2 (02 2   | 2 (02 2   | 2 (02 2   |
| Special Schools                   | 3,691.7   | 3,693.3   | 3,693.3   | 3,693.3   | 3,693.3   | 3,693.3   | 3,693.3   | 3,693.3   | 3,693.3   | 3,693.3   | 3,693.3   |
| UGF                               | 3,691.7   | 3,693.3   | 3,693.3   | 3,693.3   | 3,693.3   | 3,693.3   | 3,693.3   | 3,693.3   | 3,693.3   | 3,693.3   | 3,693.3   |
| DGF                               | 0.0       | 0.0       | 0.0       | 0.0       | 0.0       | 0.0       | 0.0       | 0.0       | 0.0       | 0.0       | 0.0       |
| OTHER                             | 0.0       | 0.0       | 0.0       | 0.0       | 0.0       | 0.0       | 0.0       | 0.0       | 0.0       | 0.0       | 0.0       |
| FED                               | 0.0       | 0.0       | 0.0       | 0.0       | 0.0       | 0.0       | 0.0       | 0.0       | 0.0       | 0.0       | 0.0       |
| Alaska Challenge Youth<br>Academy | 4,791.4   | 0.0       | 0.0       | 0.0       | 0.0       | 0.0       | 0.0       | 0.0       | 0.0       | 0.0       | 0.0       |
| UGF                               | 4,791.4   | 0.0       | 0.0       | 0.0       | 0.0       | 0.0       | 0.0       | 0.0       | 0.0       | 0.0       | 0.0       |
| DGF                               | 0.0       | 0.0       | 0.0       | 0.0       | 0.0       | 0.0       | 0.0       | 0.0       | 0.0       | 0.0       | 0.0       |
| OTHER                             | 0.0       | 0.0       | 0.0       | 0.0       | 0.0       | 0.0       | 0.0       | 0.0       | 0.0       | 0.0       | 0.0       |
| FED_                              | 0.0       | 0.0       | 0.0       | 0.0       | 0.0       | 0.0       | 0.0       | 0.0       | 0.0       | 0.0       | 0.0       |
| Non-formula Programs              | 298,511.0 | 301,755.9 | 302,173.0 | 302,594.3 | 303,019.8 | 303,449.6 | 303,884.0 | 304,323.0 | 304,766.7 | 305,215.2 | 305,668.6 |
| UGF                               | 53,097.1  | 54,496.9  | 54,664.0  | 54,835.3  | 55,010.8  | 55,190.6  | 55,375.0  | 55,564.0  | 55,757.7  | 55,956.2  | 56,159.6  |
| DGF                               | 5,829.3   | 7,331.8   | 7,331.8   | 7,331.8   | 7,331.8   | 7,331.8   | 7,331.8   | 7,331.8   | 7,331.8   | 7,331.8   | 7,331.8   |
| OTHER                             | 26,433.1  | 26,827.6  | 27,077.6  | 27,327.6  | 27,577.6  | 27,827.6  | 28,077.6  | 28,327.6  | 28,577.6  | 28,827.6  | 29,077.6  |
| FED                               | 213,151.5 | 213,099.6 | 213,099.6 | 213,099.6 | 213,099.6 | 213,099.6 | 213,099.6 | 213,099.6 | 213,099.6 | 213,099.6 | 213,099.6 |
| Capital                           | 138,016.5 | 1,700.0   | 1,700.0   | 1,700.0   | 1,700.0   | 1,700.0   | 1,700.0   | 1,700.0   | 1,700.0   | 1,700.0   | 1,700.0   |
| UGF                               | 66,836.1  | 1,700.0   | 1,700.0   | 1,700.0   | 1,700.0   | 1,700.0   | 1,700.0   | 1,700.0   | 1,700.0   | 1,700.0   | 1,700.0   |
| DGF_                              | 71,180.5  | 0.0       | 0.0       | 0.0       | 0.0       | 0.0       | 0.0       | 0.0       | 0.0       | 0.0       | 0.0       |
| OTHER                             | 0.0       | 0.0       | 0.0       | 0.0       | 0.0       | 0.0       | 0.0       | 0.0       | 0.0       | 0.0       | 0.0       |
| FED                               | 0.0       | 0.0       | 0.0       | 0.0       | 0.0       | 0.0       | 0.0       | 0.0       | 0.0       | 0.0       | 0.0       |