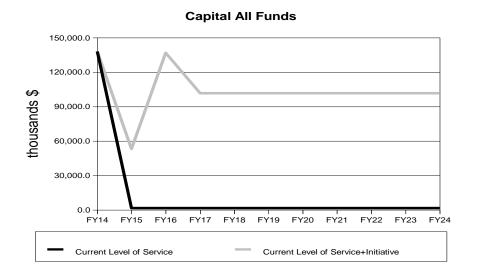

#### **Capital Budget**

- School district facility Major Maintenance projects estimates \$50.0 million annually.
- School district new facility Construction estimates \$50.0 million annually. Projects in FY2015-FY2016 are specifically related to the Kasayulie v. State consent decree and settlement agreement.
- Deferred Maintenance funding for MEHS projects as previously distributed according to the Governor's 5-year deferred maintenance initiative.
- Construction funding for the new State Libraries, Archives and Museums facility and the new MEHS aquatic facility.
- Funding for the renovation of the Sheldon-Jackson Stratton Library, located in Sitka, Alaska and acquired by the department in FY2011.
- Alaska Digital Teaching Initiative funding in FY2015: Supplementary funding for ten school districts, selected over the three-year period, will
  emphasize collaboration and expansion of technology-based, interactive courses. A focus on delivering science, technology, engineering, and math
  (STEM) courses at the high school and middle school levels will be the primary emphasis for the demonstration project with the ultimate goal of
  increasing the statewide high school graduation rate to 90% by 2020.

| Youth in Detention                | 1,100.0   | 1,100.0   | 1,100.0   | 1,100.0   | 1,100.0   | 1,100.0   | 1,100.0   | 1,100.0   | 1,100.0   | 1,100.0   | 1,100.0   |
|-----------------------------------|-----------|-----------|-----------|-----------|-----------|-----------|-----------|-----------|-----------|-----------|-----------|
| UGF                               | 1,100.0   | 1,100.0   | 1,100.0   | 1,100.0   | 1,100.0   | 1,100.0   | 1,100.0   | 1,100.0   | 1,100.0   | 1,100.0   | 1,100.0   |
| DGF                               | 0.0       | 0.0       | 0.0       | 0.0       | 0.0       | 0.0       | 0.0       | 0.0       | 0.0       | 0.0       | 0.0       |
| OTHER                             | 0.0       | 0.0       | 0.0       | 0.0       | 0.0       | 0.0       | 0.0       | 0.0       | 0.0       | 0.0       | 0.0       |
| FED                               | 0.0       | 0.0       | 0.0       | 0.0       | 0.0       | 0.0       | 0.0       | 0.0       | 0.0       | 0.0       | 0.0       |
| Createl Cabania                   | 2 004 7   | 2 (02 2   | 2 002 2   | 2 (02 2   | 2 602 2   | 2 (02 2   | 2 602 2   | 2 (02 2   | 2 (02 2   | 2 (02 2   | 2 (02 2   |
| Special Schools                   | 3,691.7   | 3,693.3   | 3,693.3   | 3,693.3   | 3,693.3   | 3,693.3   | 3,693.3   | 3,693.3   | 3,693.3   | 3,693.3   | 3,693.3   |
| UGF                               | 3,691.7   | 3,693.3   | 3,693.3   | 3,693.3   | 3,693.3   | 3,693.3   | 3,693.3   | 3,693.3   | 3,693.3   | 3,693.3   | 3,693.3   |
| DGF                               | 0.0       | 0.0       | 0.0       | 0.0       | 0.0       | 0.0       | 0.0       | 0.0       | 0.0       | 0.0       | 0.0       |
| OTHER                             | 0.0       | 0.0       | 0.0       | 0.0       | 0.0       | 0.0       | 0.0       | 0.0       | 0.0       | 0.0       | 0.0       |
| FED                               | 0.0       | 0.0       | 0.0       | 0.0       | 0.0       | 0.0       | 0.0       | 0.0       | 0.0       | 0.0       | 0.0       |
| Alaska Challenge Youth<br>Academy | 4,791.4   | 0.0       | 0.0       | 0.0       | 0.0       | 0.0       | 0.0       | 0.0       | 0.0       | 0.0       | 0.0       |
| UGF                               | 4,791.4   | 0.0       | 0.0       | 0.0       | 0.0       | 0.0       | 0.0       | 0.0       | 0.0       | 0.0       | 0.0       |
| DGF                               | 0.0       | 0.0       | 0.0       | 0.0       | 0.0       | 0.0       | 0.0       | 0.0       | 0.0       | 0.0       | 0.0       |
| OTHER                             | 0.0       | 0.0       | 0.0       | 0.0       | 0.0       | 0.0       | 0.0       | 0.0       | 0.0       | 0.0       | 0.0       |
| FED_                              | 0.0       | 0.0       | 0.0       | 0.0       | 0.0       | 0.0       | 0.0       | 0.0       | 0.0       | 0.0       | 0.0       |
| Non-formula Programs              | 298,511.0 | 301,755.9 | 302,173.0 | 302,594.3 | 303,019.8 | 303,449.6 | 303,884.0 | 304,323.0 | 304,766.7 | 305,215.2 | 305,668.6 |
| UGF                               | 53,097.1  | 54,496.9  | 54,664.0  | 54,835.3  | 55,010.8  | 55,190.6  | 55,375.0  | 55,564.0  | 55,757.7  | 55,956.2  | 56,159.6  |
| DGF                               | 5,829.3   | 7,331.8   | 7,331.8   | 7,331.8   | 7,331.8   | 7,331.8   | 7,331.8   | 7,331.8   | 7,331.8   | 7,331.8   | 7,331.8   |
| OTHER                             | 26,433.1  | 26,827.6  | 27,077.6  | 27,327.6  | 27,577.6  | 27,827.6  | 28,077.6  | 28,327.6  | 28,577.6  | 28,827.6  | 29,077.6  |
| FED                               | 213,151.5 | 213,099.6 | 213,099.6 | 213,099.6 | 213,099.6 | 213,099.6 | 213,099.6 | 213,099.6 | 213,099.6 | 213,099.6 | 213,099.6 |
| Capital                           | 138,016.5 | 1,700.0   | 1,700.0   | 1,700.0   | 1,700.0   | 1,700.0   | 1,700.0   | 1,700.0   | 1,700.0   | 1,700.0   | 1,700.0   |
| UGF                               | 66,836.1  | 1,700.0   | 1,700.0   | 1,700.0   | 1,700.0   | 1,700.0   | 1,700.0   | 1,700.0   | 1,700.0   | 1,700.0   | 1,700.0   |
| DGF_                              | 71,180.5  | 0.0       | 0.0       | 0.0       | 0.0       | 0.0       | 0.0       | 0.0       | 0.0       | 0.0       | 0.0       |
| OTHER                             | 0.0       | 0.0       | 0.0       | 0.0       | 0.0       | 0.0       | 0.0       | 0.0       | 0.0       | 0.0       | 0.0       |
| FED                               | 0.0       | 0.0       | 0.0       | 0.0       | 0.0       | 0.0       | 0.0       | 0.0       | 0.0       | 0.0       | 0.0       |