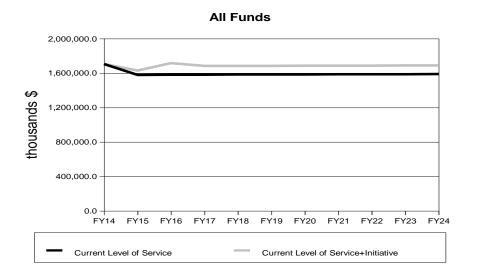

## Current Level of Service Budget Summary (thousands \$)

|                       | 2014            | 2015            | 2016                                         | 2017            | 2018            | 2019        | 2020            | 2021            | 2022            | 2023            | 2024        |
|-----------------------|-----------------|-----------------|----------------------------------------------|-----------------|-----------------|-------------|-----------------|-----------------|-----------------|-----------------|-------------|
| Total Appropriations  | 1,705,365.1     | 1,579,438.5     | 1,582,275.0                                  | 1,583,196.3     | 1,584,121.8     | 1,585,051.6 | 1,585,986.0     | 1,586,925.0     | 1,587,868.7     | 1,588,817.2     | 1,589,770.6 |
| UGF                   | 1,349,479.8     | 1,290,388.5     | 1,292,475.0                                  | 1,292,646.3     | 1,292,821.8     | 1,293,001.6 | 1,293,186.0     | 1,293,375.0     | 1,293,568.7     | 1,293,767.2     | 1,293,970.6 |
| DGF_                  | 95,509.8        | 28,331.8        | 28.831.8                                     | 29,331.8        | 29.831.8        | 30.331.8    | 30,831.8        | 31,331.8        | 31.831.8        | 32,331.8        | 32,831.8    |
| OTHER                 | 26,433.1        | 26,827.6        | 27,077.6                                     | 27,327.6        | 27,577.6        | 27,827.6    | 28,077.6        | 28,327.6        | 28,577.6        | 28,827.6        | 29,077.6    |
| FED.                  | 233,942.5       | 233,890.6       | 233,890.6                                    | 233,890.6       | 233,890.6       | 233,890.6   | 233,890.6       | 233,890.6       | 233,890.6       | 233,890.6       | 233,890.6   |
| FED_                  | 233,942.3       | 233,690.0       | 233,090.0                                    | 233,690.0       | 233,090.0       | 233,090.0   | 233,090.0       | 233,090.0       | 233,090.0       | 233,690.0       | 233,890.0   |
| Operations            | 1,567,348.6     | 1,577,738.5     | 1,580,575.0                                  | 1,581,496.3     | 1,582,421.8     | 1,583,351.6 | 1,584,286.0     | 1,585,225.0     | 1,586,168.7     | 1,587,117.2     | 1,588,070.6 |
| UGF                   | 1,282,643.7     | 1,288,688.5     | 1,290,775.0                                  | 1,290,946.3     | 1,291,121.8     | 1,291,301.6 | 1,291,486.0     | 1,291,675.0     | 1,291,868.7     | 1,292,067.2     | 1,292,270.6 |
| DGF                   | 24,329.3        | 28,331.8        | 28,831.8                                     | 29,331.8        | 29,831.8        | 30,331.8    | 30,831.8        | 31,331.8        | 31,831.8        | 32,331.8        | 32,831.8    |
| OTHER                 | 26,433.1        | 26,827.6        | 27,077.6                                     | 27,327.6        | 27,577.6        | 27,827.6    | 28,077.6        | 28,327.6        | 28,577.6        | 28,827.6        | 29,077.6    |
| FED                   | 233,942.5       | 233,890.6       | 233,890.6                                    | 233,890.6       | 233,890.6       | 233,890.6   | 233,890.6       | 233,890.6       | 233,890.6       | 233,890.6       | 233,890.6   |
| Formula Programs      | 1,268,837.6     | 1,275,982.6     | 1.278.402.0                                  | 1,278,902.0     | 1,279,402.0     | 1,279,902.0 | 1,280,402.0     | 1,280,902.0     | 1,281,402.0     | 1,281,902.0     | 1,282,402.0 |
| UGF                   | 1,229,546.6     | 1,234,191.6     | 1,236,111.0                                  | 1,236,111.0     | 1,236,111.0     | 1,236,111.0 | 1,236,111.0     | 1,236,111.0     | 1,236,111.0     | 1,236,111.0     | 1,236,111.0 |
| DGF_                  |                 |                 | <u>, , ,                                </u> |                 |                 | · ·         |                 |                 | · ·             | , , -           | 25,500.0    |
| OTHER                 | 18,500.0<br>0.0 | 21,000.0<br>0.0 | 21,500.0<br>0.0                              | 22,000.0<br>0.0 | 22,500.0<br>0.0 | 23,000.0    | 23,500.0<br>0.0 | 24,000.0<br>0.0 | 24,500.0<br>0.0 | 25,000.0<br>0.0 | 25,500.0    |
|                       | 20,791.0        | 20,791.0        | 20,791.0                                     | 20,791.0        |                 | 20,791.0    | 20,791.0        |                 | 20,791.0        | 20,791.0        |             |
| FED_                  | 20,791.0        | 20,791.0        | 20,791.0                                     | 20,791.0        | 20,791.0        | 20,791.0    | 20,791.0        | 20,791.0        | 20,791.0        | 20,791.0        | 20,791.0    |
| Alaska Performance    | 8,000.0         | 11,000.0        | 11,500.0                                     | 12,000.0        | 12,500.0        | 13,000.0    | 13,500.0        | 14,000.0        | 14,500.0        | 15,000.0        | 15,500.0    |
| Scholarship Awards    |                 |                 |                                              |                 |                 |             |                 |                 |                 |                 |             |
| UGF                   | 0.0             | 0.0             | 0.0                                          | 0.0             | 0.0             | 0.0         | 0.0             | 0.0             | 0.0             | 0.0             | 0.0         |
| DGF                   | 8,000.0         | 11,000.0        | 11,500.0                                     | 12,000.0        | 12,500.0        | 13,000.0    | 13,500.0        | 14,000.0        | 14,500.0        | 15,000.0        | 15,500.0    |
| OTHER                 | 0.0             | 0.0             | 0.0                                          | 0.0             | 0.0             | 0.0         | 0.0             | 0.0             | 0.0             | 0.0             | 0.0         |
| FED                   | 0.0             | 0.0             | 0.0                                          | 0.0             | 0.0             | 0.0         | 0.0             | 0.0             | 0.0             | 0.0             | 0.0         |
| Foundation Program    | 1,172,039.0     | 1,179,665.9     | 1,179,665.9                                  | 1,179,665.9     | 1,179,665.9     | 1,179,665.9 | 1,179,665.9     | 1,179,665.9     | 1,179,665.9     | 1,179,665.9     | 1,179,665.9 |
| UGF                   | 1,140,748.0     | 1,148,874.9     | 1,148,874.9                                  | 1,148,874.9     | 1.148.874.9     | 1,148,874.9 | 1,148,874.9     | 1,148,874.9     | 1,148,874.9     | 1,148,874.9     | 1,148,874.9 |
| DGF                   | 10,500.0        | 10,000.0        | 10,000.0                                     | 10,000.0        | 10,000.0        | 10,000.0    | 10,000.0        | 10,000.0        | 10,000.0        | 10,000.0        | 10,000.0    |
| OTHER                 | 0.0             | 0.0             | 0.0                                          | 0.0             | 0.0             | 0.0         | 0.0             | 0.0             | 0.0             | 0.0             | 0.0         |
| FED FED               | 20,791.0        | 20,791.0        | 20,791.0                                     | 20,791.0        | 20,791.0        | 20,791.0    | 20,791.0        | 20,791.0        | 20,791.0        | 20,791.0        | 20,791.0    |
|                       | 20,731.0        | 20,731.0        | 20,731.0                                     | 20,731.0        | 20,731.0        | 20,731.0    | 20,101.0        | 20,731.0        | 20,731.0        | 20,731.0        | 20,731.0    |
| Pupil Transportation_ | 75,466.0        | 76,773.9        | 78,693.3                                     | 78,693.3        | 78,693.3        | 78,693.3    | 78,693.3        | 78,693.3        | 78,693.3        | 78,693.3        | 78,693.3    |
| UGF                   | 75,466.0        | 76,773.9        | 78,693.3                                     | 78,693.3        | 78,693.3        | 78,693.3    | 78,693.3        | 78,693.3        | 78,693.3        | 78,693.3        | 78,693.3    |
| DGF                   | 0.0             | 0.0             | 0.0                                          | 0.0             | 0.0             | 0.0         | 0.0             | 0.0             | 0.0             | 0.0             | 0.0         |
| OTHER                 | 0.0             | 0.0             | 0.0                                          | 0.0             | 0.0             | 0.0         | 0.0             | 0.0             | 0.0             | 0.0             | 0.0         |
| FED                   | 0.0             | 0.0             | 0.0                                          | 0.0             | 0.0             | 0.0         | 0.0             | 0.0             | 0.0             | 0.0             | 0.0         |
| Decading Harry Over ( | 2.740.5         | 2.740.5         | 2.740.5                                      | 2.740.5         | 2.740.5         | 2.740.5     | 2.740.5         | 2.740.5         | 2.740.5         | 2.740.5         | 2.740.5     |
| Boarding Home Grants  | 3,749.5         | 3,749.5         | 3,749.5                                      | 3,749.5         | 3,749.5         | 3,749.5     | 3,749.5         | 3,749.5         | 3,749.5         | 3,749.5         | 3,749.5     |
| UGF                   | 3,749.5         | 3,749.5         | 3,749.5                                      | 3,749.5         | 3,749.5         | 3,749.5     | 3,749.5         | 3,749.5         | 3,749.5         | 3,749.5         | 3,749.5     |
| DGF                   | 0.0             | 0.0             | 0.0                                          | 0.0             | 0.0             | 0.0         | 0.0             | 0.0             | 0.0             | 0.0             | 0.0         |
| OTHER                 | 0.0             | 0.0             | 0.0                                          | 0.0             | 0.0             | 0.0         | 0.0             | 0.0             | 0.0             | 0.0             | 0.0         |
| FED_                  | 0.0             | 0.0             | 0.0                                          | 0.0             | 0.0             | 0.0         | 0.0             | 0.0             | 0.0             | 0.0             | 0.0         |