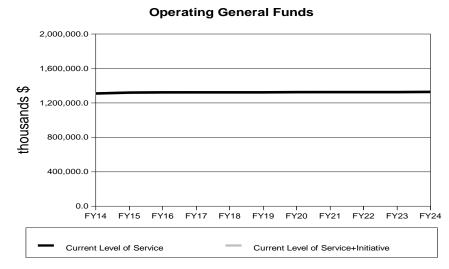

## Current Level of Service Budget Summary (thousands \$)

|                       | 2014            | 2015            | 2016                                         | 2017            | 2018            | 2019        | 2020            | 2021            | 2022            | 2023            | 2024        |
|-----------------------|-----------------|-----------------|----------------------------------------------|-----------------|-----------------|-------------|-----------------|-----------------|-----------------|-----------------|-------------|
| Total Appropriations  | 1,705,365.1     | 1,579,438.5     | 1,582,275.0                                  | 1,583,196.3     | 1,584,121.8     | 1,585,051.6 | 1,585,986.0     | 1,586,925.0     | 1,587,868.7     | 1,588,817.2     | 1,589,770.6 |
| UGF                   | 1,349,479.8     | 1,290,388.5     | 1,292,475.0                                  | 1,292,646.3     | 1,292,821.8     | 1,293,001.6 | 1,293,186.0     | 1,293,375.0     | 1,293,568.7     | 1,293,767.2     | 1,293,970.6 |
| DGF_                  | 95,509.8        | 28,331.8        | 28.831.8                                     | 29,331.8        | 29.831.8        | 30.331.8    | 30,831.8        | 31,331.8        | 31.831.8        | 32,331.8        | 32,831.8    |
| OTHER                 | 26,433.1        | 26,827.6        | 27,077.6                                     | 27,327.6        | 27,577.6        | 27,827.6    | 28,077.6        | 28,327.6        | 28,577.6        | 28,827.6        | 29,077.6    |
| FED.                  | 233,942.5       | 233,890.6       | 233,890.6                                    | 233,890.6       | 233,890.6       | 233,890.6   | 233,890.6       | 233,890.6       | 233,890.6       | 233,890.6       | 233,890.6   |
| FED_                  | 233,942.3       | 233,690.0       | 233,090.0                                    | 233,690.0       | 233,090.0       | 233,090.0   | 233,090.0       | 233,090.0       | 233,090.0       | 233,690.0       | 233,890.0   |
| Operations            | 1,567,348.6     | 1,577,738.5     | 1,580,575.0                                  | 1,581,496.3     | 1,582,421.8     | 1,583,351.6 | 1,584,286.0     | 1,585,225.0     | 1,586,168.7     | 1,587,117.2     | 1,588,070.6 |
| UGF                   | 1,282,643.7     | 1,288,688.5     | 1,290,775.0                                  | 1,290,946.3     | 1,291,121.8     | 1,291,301.6 | 1,291,486.0     | 1,291,675.0     | 1,291,868.7     | 1,292,067.2     | 1,292,270.6 |
| DGF                   | 24,329.3        | 28,331.8        | 28,831.8                                     | 29,331.8        | 29,831.8        | 30,331.8    | 30,831.8        | 31,331.8        | 31,831.8        | 32,331.8        | 32,831.8    |
| OTHER                 | 26,433.1        | 26,827.6        | 27,077.6                                     | 27,327.6        | 27,577.6        | 27,827.6    | 28,077.6        | 28,327.6        | 28,577.6        | 28,827.6        | 29,077.6    |
| FED                   | 233,942.5       | 233,890.6       | 233,890.6                                    | 233,890.6       | 233,890.6       | 233,890.6   | 233,890.6       | 233,890.6       | 233,890.6       | 233,890.6       | 233,890.6   |
| Formula Programs      | 1,268,837.6     | 1,275,982.6     | 1.278.402.0                                  | 1,278,902.0     | 1,279,402.0     | 1,279,902.0 | 1,280,402.0     | 1,280,902.0     | 1,281,402.0     | 1,281,902.0     | 1,282,402.0 |
| UGF                   | 1,229,546.6     | 1,234,191.6     | 1,236,111.0                                  | 1,236,111.0     | 1,236,111.0     | 1,236,111.0 | 1,236,111.0     | 1,236,111.0     | 1,236,111.0     | 1,236,111.0     | 1,236,111.0 |
| DGF_                  |                 |                 | <u>, , ,                                </u> |                 |                 | · ·         |                 |                 | · ·             | , , -           | 25,500.0    |
| OTHER                 | 18,500.0<br>0.0 | 21,000.0<br>0.0 | 21,500.0<br>0.0                              | 22,000.0<br>0.0 | 22,500.0<br>0.0 | 23,000.0    | 23,500.0<br>0.0 | 24,000.0<br>0.0 | 24,500.0<br>0.0 | 25,000.0<br>0.0 | 25,500.0    |
|                       | 20,791.0        | 20,791.0        | 20,791.0                                     | 20,791.0        |                 | 20,791.0    | 20,791.0        |                 | 20,791.0        | 20,791.0        |             |
| FED_                  | 20,791.0        | 20,791.0        | 20,791.0                                     | 20,791.0        | 20,791.0        | 20,791.0    | 20,791.0        | 20,791.0        | 20,791.0        | 20,791.0        | 20,791.0    |
| Alaska Performance    | 8,000.0         | 11,000.0        | 11,500.0                                     | 12,000.0        | 12,500.0        | 13,000.0    | 13,500.0        | 14,000.0        | 14,500.0        | 15,000.0        | 15,500.0    |
| Scholarship Awards    |                 |                 |                                              |                 |                 |             |                 |                 |                 |                 |             |
| UGF                   | 0.0             | 0.0             | 0.0                                          | 0.0             | 0.0             | 0.0         | 0.0             | 0.0             | 0.0             | 0.0             | 0.0         |
| DGF                   | 8,000.0         | 11,000.0        | 11,500.0                                     | 12,000.0        | 12,500.0        | 13,000.0    | 13,500.0        | 14,000.0        | 14,500.0        | 15,000.0        | 15,500.0    |
| OTHER                 | 0.0             | 0.0             | 0.0                                          | 0.0             | 0.0             | 0.0         | 0.0             | 0.0             | 0.0             | 0.0             | 0.0         |
| FED                   | 0.0             | 0.0             | 0.0                                          | 0.0             | 0.0             | 0.0         | 0.0             | 0.0             | 0.0             | 0.0             | 0.0         |
| Foundation Program    | 1,172,039.0     | 1,179,665.9     | 1,179,665.9                                  | 1,179,665.9     | 1,179,665.9     | 1,179,665.9 | 1,179,665.9     | 1,179,665.9     | 1,179,665.9     | 1,179,665.9     | 1,179,665.9 |
| UGF                   | 1,140,748.0     | 1,148,874.9     | 1,148,874.9                                  | 1,148,874.9     | 1.148.874.9     | 1,148,874.9 | 1,148,874.9     | 1,148,874.9     | 1,148,874.9     | 1,148,874.9     | 1,148,874.9 |
| DGF                   | 10,500.0        | 10,000.0        | 10,000.0                                     | 10,000.0        | 10,000.0        | 10,000.0    | 10,000.0        | 10,000.0        | 10,000.0        | 10,000.0        | 10,000.0    |
| OTHER                 | 0.0             | 0.0             | 0.0                                          | 0.0             | 0.0             | 0.0         | 0.0             | 0.0             | 0.0             | 0.0             | 0.0         |
| FED FED               | 20,791.0        | 20,791.0        | 20,791.0                                     | 20,791.0        | 20,791.0        | 20,791.0    | 20,791.0        | 20,791.0        | 20,791.0        | 20,791.0        | 20,791.0    |
|                       | 20,731.0        | 20,731.0        | 20,731.0                                     | 20,731.0        | 20,731.0        | 20,731.0    | 20,101.0        | 20,731.0        | 20,731.0        | 20,731.0        | 20,731.0    |
| Pupil Transportation_ | 75,466.0        | 76,773.9        | 78,693.3                                     | 78,693.3        | 78,693.3        | 78,693.3    | 78,693.3        | 78,693.3        | 78,693.3        | 78,693.3        | 78,693.3    |
| UGF                   | 75,466.0        | 76,773.9        | 78,693.3                                     | 78,693.3        | 78,693.3        | 78,693.3    | 78,693.3        | 78,693.3        | 78,693.3        | 78,693.3        | 78,693.3    |
| DGF                   | 0.0             | 0.0             | 0.0                                          | 0.0             | 0.0             | 0.0         | 0.0             | 0.0             | 0.0             | 0.0             | 0.0         |
| OTHER                 | 0.0             | 0.0             | 0.0                                          | 0.0             | 0.0             | 0.0         | 0.0             | 0.0             | 0.0             | 0.0             | 0.0         |
| FED                   | 0.0             | 0.0             | 0.0                                          | 0.0             | 0.0             | 0.0         | 0.0             | 0.0             | 0.0             | 0.0             | 0.0         |
| Decading Harry Over ( | 2.740.5         | 2.740.5         | 2.740.5                                      | 2.740.5         | 2.740.5         | 2.740.5     | 2.740.5         | 2.740.5         | 2.740.5         | 2.740.5         | 2.740.5     |
| Boarding Home Grants  | 3,749.5         | 3,749.5         | 3,749.5                                      | 3,749.5         | 3,749.5         | 3,749.5     | 3,749.5         | 3,749.5         | 3,749.5         | 3,749.5         | 3,749.5     |
| UGF                   | 3,749.5         | 3,749.5         | 3,749.5                                      | 3,749.5         | 3,749.5         | 3,749.5     | 3,749.5         | 3,749.5         | 3,749.5         | 3,749.5         | 3,749.5     |
| DGF                   | 0.0             | 0.0             | 0.0                                          | 0.0             | 0.0             | 0.0         | 0.0             | 0.0             | 0.0             | 0.0             | 0.0         |
| OTHER                 | 0.0             | 0.0             | 0.0                                          | 0.0             | 0.0             | 0.0         | 0.0             | 0.0             | 0.0             | 0.0             | 0.0         |
| FED_                  | 0.0             | 0.0             | 0.0                                          | 0.0             | 0.0             | 0.0         | 0.0             | 0.0             | 0.0             | 0.0             | 0.0         |