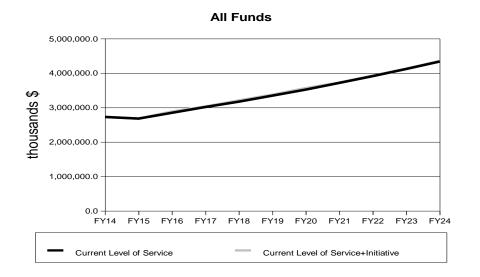

# Current Level of Service Budget Summary (thousands \$)

|                                                              | 2014        | 2015        | 2016        | 2017        | 2018        | 2019        | 2020        | 2021         | 2022        | 2023        | 2024        |
|--------------------------------------------------------------|-------------|-------------|-------------|-------------|-------------|-------------|-------------|--------------|-------------|-------------|-------------|
| Total Appropriations                                         | 2,726,382.0 | 2,681,276.6 | 2,852,939.9 | 3,015,632.4 | 3,176,913.6 | 3,347,733.7 | 3,527,451.9 | 3,718,471.8  | 3,918,003.7 | 4,125,876.4 | 4,339,859.8 |
| UGF                                                          | 1,273,493.2 | 1,264,644.9 | 1,356,215.3 | 1,434,066.3 | 1,508,228.0 | 1,587,012.8 | 1,669,059.0 | 1,756,482.0  | 1,847,001.4 | 1,941,426.8 | 2,037,921.6 |
| DGF                                                          | 73,476.8    | 72,589.5    | 73,285.9    | 73.982.3    | 74,678.7    | 75,375.1    | 76.071.5    | 76.767.9     | 77.464.3    | 78,160.7    | 78,857.1    |
| OTHER                                                        | 95,555.0    | 93,539.4    | 98,093.6    | 103,588.5   | 108,459.6   | 113,330.7   | 118,201.8   | 123,072.9    | 127,944.0   | 132,794.9   | 137,645.8   |
| FED FED                                                      | 1,283,857.0 | 1,250,502.8 | 1,325,345.1 | 1,403,995.3 | 1,485,547.3 | 1,572,015.1 | 1,664,119.6 | 1,762,149.0  | 1,865,594.0 | 1,973,494.0 | 2,085,435.3 |
| . 25_                                                        | 1,200,007.0 | 1,200,002.0 | 1,020,040.1 | 1,400,000.0 | 1,400,047.0 | 1,072,010.1 | 1,004,110.0 | 1,1 02,143.0 | 1,000,004.0 | 1,070,404.0 | 2,000,400.0 |
| Operations                                                   | 2,665,937.0 | 2,672,207.7 | 2,844,605.0 | 3,006,522.5 | 3,168,278.7 | 3,338,623.8 | 3,518,817.0 | 3,709,361.9  | 3,909,368.8 | 4,116,766.5 | 4,331,224.9 |
| UGF                                                          | 1,246,874.4 | 1,256,144.9 | 1,347,965.3 | 1,425,341.3 | 1,499,978.0 | 1,578,287.8 | 1,660,809.0 | 1,747,757.0  | 1,838,751.4 | 1,932,701.8 | 2,029,671.6 |
| DGF                                                          | 73,476.8    | 72,589.5    | 73,285.9    | 73,982.3    | 74,678.7    | 75,375.1    | 76,071.5    | 76,767.9     | 77,464.3    | 78,160.7    | 78,857.1    |
| OTHER                                                        | 95,255.0    | 92,989.4    | 98,093.6    | 103,288.5   | 108,159.6   | 113,030.7   | 117,901.8   | 122,772.9    | 127,644.0   | 132,494.9   | 137,345.8   |
| FED                                                          | 1,250,330.8 | 1,250,483.9 | 1,325,260.2 | 1,403,910.4 | 1,485,462.4 | 1,571,930.2 | 1,664,034.7 | 1,762,064.1  | 1,865,509.1 | 1,973,409.1 | 2,085,350.4 |
|                                                              |             |             |             |             |             |             |             |              |             | /           |             |
| Formula Programs                                             | 1,942,216.5 | 1,967,811.1 | 2,124,045.5 | 2,269,799.9 | 2,415,393.0 | 2,569,574.8 | 2,733,604.5 | 2,907,985.7  | 3,091,828.7 | 3,283,062.1 | 3,481,355.8 |
| UGF_                                                         | 849,342.4   | 872,112.0   | 955,886.7   | 1,025,216.9 | 1,091,807.8 | 1,162,071.7 | 1,236,546.9 | 1,315,448.8  | 1,398,397.0 | 1,484,301.0 | 1,573,224.2 |
| DGF                                                          | 22,272.2    | 22,522.2    | 22,522.2    | 22,522.2    | 22,522.2    | 22,522.2    | 22,522.2    | 22,522.2     | 22,522.2    | 22,522.2    | 22,522.2    |
| OTHER_                                                       | 17,762.2    | 18,012.2    | 18,681.3    | 19,441.1    | 19,877.1    | 20,313.1    | 20,749.1    | 21,185.1     | 21,621.1    | 22,036.9    | 22,452.7    |
| FED_                                                         | 1,052,839.7 | 1,055,164.7 | 1,126,955.3 | 1,202,619.7 | 1,281,185.9 | 1,364,667.8 | 1,453,786.3 | 1,548,829.6  | 1,649,288.4 | 1,754,202.0 | 1,863,156.7 |
| Alaska Temporary<br>Assistance Program                       | 34,105.4    | 34,105.4    | 34,811.5    | 35,532.4    | 35,374.3    | 35,216.2    | 35,058.1    | 34,900.0     | 34,741.9    | 34,597.0    | 34,452.1    |
| UGF                                                          | 14,973.6    | 14,973.6    | 15,283.6    | 15,600.1    | 15,530.7    | 15,461.3    | 15,391.9    | 15,322.5     | 15,253.1    | 15,189.5    | 15,125.9    |
| DGF                                                          | 0.0         | 0.0         | 0.0         | 0.0         | 0.0         | 0.0         | 0.0         | 0.0          | 0.0         | 0.0         | 0.0         |
| OTHER                                                        | 1,955.9     | 1,955.9     | 1,996.4     | 2,037.7     | 2,028.6     | 2,019.5     | 2,010.4     | 2,001.3      | 1,992.2     | 1,983.9     | 1,975.6     |
| FED                                                          | 17,175.9    | 17,175.9    | 17,531.5    | 17,894.6    | 17,815.0    | 17,735.4    | 17,655.8    | 17,576.2     | 17,496.6    | 17,423.6    | 17,350.6    |
| Catastrophic and Chronic<br>Illness Assistance (AS<br>47.08) | 1,471.0     | 1,471.0     | 1,537.2     | 1,537.2     | 1,537.2     | 1,537.2     | 1,537.2     | 1,537.2      | 1,537.2     | 1,537.2     | 1,537.2     |
| UGF_                                                         | 1,471.0     | 1,471.0     | 1,537.2     | 1,537.2     | 1,537.2     | 1,537.2     | 1,537.2     | 1,537.2      | 1,537.2     | 1,537.2     | 1,537.2     |
| DGF_                                                         | 0.0         | 0.0         | 0.0         | 0.0         | 0.0         | 0.0         | 0.0         | 0.0          | 0.0         | 0.0         | 0.0         |
| OTHER                                                        | 0.0         | 0.0         | 0.0         | 0.0         | 0.0         | 0.0         | 0.0         | 0.0          | 0.0         | 0.0         | 0.0         |
| FED_                                                         | 0.0         | 0.0         | 0.0         | 0.0         | 0.0         | 0.0         | 0.0         | 0.0          | 0.0         | 0.0         | 0.0         |
| Behavioral Health<br>Medicaid Services                       | 202,559.3   | 199,319.4   | 228,171.7   | 244,230.8   | 261,031.3   | 278,884.5   | 297,944.7   | 318,273.6    | 339,762.3   | 362,205.4   | 385,513.9   |
| UGF_                                                         | 81,265.0    | 78,025.1    | 100,723.7   | 107,730.9   | 115,061.5   | 122,851.5   | 131,168.1   | 140,038.3    | 149,414.6   | 159,207.3   | 169,377.6   |
| DGF_                                                         | 1,500.0     | 1,500.0     | 1,500.0     | 1,500.0     | 1,500.0     | 1,500.0     | 1,500.0     | 1,500.0      | 1,500.0     | 1,500.0     | 1,500.0     |
| OTHER_                                                       | 717.5       | 717.5       | 717.5       | 717.5       | 717.5       | 717.5       | 717.5       | 717.5        | 717.5       | 717.5       | 717.5       |
| FED_                                                         | 119,076.8   | 119,076.8   | 125,230.5   | 134,282.4   | 143,752.3   | 153,815.5   | 164,559.1   | 176,017.8    | 188,130.2   | 200,780.6   | 213,918.8   |