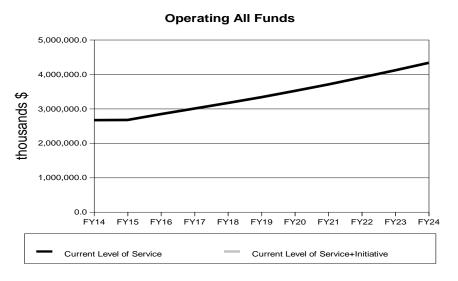

# Current Level of Service Budget Summary (thousands \$)

|                                                              | 2014        | 2015        | 2016        | 2017        | 2018        | 2019        | 2020        | 2021         | 2022        | 2023        | 2024        |
|--------------------------------------------------------------|-------------|-------------|-------------|-------------|-------------|-------------|-------------|--------------|-------------|-------------|-------------|
| Total Appropriations                                         | 2,726,382.0 | 2,681,276.6 | 2,852,939.9 | 3,015,632.4 | 3,176,913.6 | 3,347,733.7 | 3,527,451.9 | 3,718,471.8  | 3,918,003.7 | 4,125,876.4 | 4,339,859.8 |
| UGF                                                          | 1,273,493.2 | 1,264,644.9 | 1,356,215.3 | 1,434,066.3 | 1,508,228.0 | 1,587,012.8 | 1,669,059.0 | 1,756,482.0  | 1,847,001.4 | 1,941,426.8 | 2,037,921.6 |
| DGF                                                          | 73,476.8    | 72,589.5    | 73,285.9    | 73.982.3    | 74,678.7    | 75,375.1    | 76.071.5    | 76.767.9     | 77.464.3    | 78,160.7    | 78,857.1    |
| OTHER                                                        | 95,555.0    | 93,539.4    | 98,093.6    | 103,588.5   | 108,459.6   | 113,330.7   | 118,201.8   | 123,072.9    | 127,944.0   | 132,794.9   | 137,645.8   |
| FED FED                                                      | 1,283,857.0 | 1,250,502.8 | 1,325,345.1 | 1,403,995.3 | 1,485,547.3 | 1,572,015.1 | 1,664,119.6 | 1,762,149.0  | 1,865,594.0 | 1,973,494.0 | 2,085,435.3 |
| . 25_                                                        | 1,200,007.0 | 1,200,002.0 | 1,020,040.1 | 1,400,000.0 | 1,400,047.0 | 1,072,010.1 | 1,004,110.0 | 1,1 02,143.0 | 1,000,004.0 | 1,070,404.0 | 2,000,400.0 |
| Operations                                                   | 2,665,937.0 | 2,672,207.7 | 2,844,605.0 | 3,006,522.5 | 3,168,278.7 | 3,338,623.8 | 3,518,817.0 | 3,709,361.9  | 3,909,368.8 | 4,116,766.5 | 4,331,224.9 |
| UGF                                                          | 1,246,874.4 | 1,256,144.9 | 1,347,965.3 | 1,425,341.3 | 1,499,978.0 | 1,578,287.8 | 1,660,809.0 | 1,747,757.0  | 1,838,751.4 | 1,932,701.8 | 2,029,671.6 |
| DGF                                                          | 73,476.8    | 72,589.5    | 73,285.9    | 73,982.3    | 74,678.7    | 75,375.1    | 76,071.5    | 76,767.9     | 77,464.3    | 78,160.7    | 78,857.1    |
| OTHER                                                        | 95,255.0    | 92,989.4    | 98,093.6    | 103,288.5   | 108,159.6   | 113,030.7   | 117,901.8   | 122,772.9    | 127,644.0   | 132,494.9   | 137,345.8   |
| FED                                                          | 1,250,330.8 | 1,250,483.9 | 1,325,260.2 | 1,403,910.4 | 1,485,462.4 | 1,571,930.2 | 1,664,034.7 | 1,762,064.1  | 1,865,509.1 | 1,973,409.1 | 2,085,350.4 |
|                                                              |             |             |             |             |             |             |             |              |             | /           |             |
| Formula Programs                                             | 1,942,216.5 | 1,967,811.1 | 2,124,045.5 | 2,269,799.9 | 2,415,393.0 | 2,569,574.8 | 2,733,604.5 | 2,907,985.7  | 3,091,828.7 | 3,283,062.1 | 3,481,355.8 |
| UGF_                                                         | 849,342.4   | 872,112.0   | 955,886.7   | 1,025,216.9 | 1,091,807.8 | 1,162,071.7 | 1,236,546.9 | 1,315,448.8  | 1,398,397.0 | 1,484,301.0 | 1,573,224.2 |
| DGF                                                          | 22,272.2    | 22,522.2    | 22,522.2    | 22,522.2    | 22,522.2    | 22,522.2    | 22,522.2    | 22,522.2     | 22,522.2    | 22,522.2    | 22,522.2    |
| OTHER_                                                       | 17,762.2    | 18,012.2    | 18,681.3    | 19,441.1    | 19,877.1    | 20,313.1    | 20,749.1    | 21,185.1     | 21,621.1    | 22,036.9    | 22,452.7    |
| FED_                                                         | 1,052,839.7 | 1,055,164.7 | 1,126,955.3 | 1,202,619.7 | 1,281,185.9 | 1,364,667.8 | 1,453,786.3 | 1,548,829.6  | 1,649,288.4 | 1,754,202.0 | 1,863,156.7 |
| Alaska Temporary<br>Assistance Program                       | 34,105.4    | 34,105.4    | 34,811.5    | 35,532.4    | 35,374.3    | 35,216.2    | 35,058.1    | 34,900.0     | 34,741.9    | 34,597.0    | 34,452.1    |
| UGF                                                          | 14,973.6    | 14,973.6    | 15,283.6    | 15,600.1    | 15,530.7    | 15,461.3    | 15,391.9    | 15,322.5     | 15,253.1    | 15,189.5    | 15,125.9    |
| DGF                                                          | 0.0         | 0.0         | 0.0         | 0.0         | 0.0         | 0.0         | 0.0         | 0.0          | 0.0         | 0.0         | 0.0         |
| OTHER                                                        | 1,955.9     | 1,955.9     | 1,996.4     | 2,037.7     | 2,028.6     | 2,019.5     | 2,010.4     | 2,001.3      | 1,992.2     | 1,983.9     | 1,975.6     |
| FED                                                          | 17,175.9    | 17,175.9    | 17,531.5    | 17,894.6    | 17,815.0    | 17,735.4    | 17,655.8    | 17,576.2     | 17,496.6    | 17,423.6    | 17,350.6    |
| Catastrophic and Chronic<br>Illness Assistance (AS<br>47.08) | 1,471.0     | 1,471.0     | 1,537.2     | 1,537.2     | 1,537.2     | 1,537.2     | 1,537.2     | 1,537.2      | 1,537.2     | 1,537.2     | 1,537.2     |
| UGF_                                                         | 1,471.0     | 1,471.0     | 1,537.2     | 1,537.2     | 1,537.2     | 1,537.2     | 1,537.2     | 1,537.2      | 1,537.2     | 1,537.2     | 1,537.2     |
| DGF_                                                         | 0.0         | 0.0         | 0.0         | 0.0         | 0.0         | 0.0         | 0.0         | 0.0          | 0.0         | 0.0         | 0.0         |
| OTHER                                                        | 0.0         | 0.0         | 0.0         | 0.0         | 0.0         | 0.0         | 0.0         | 0.0          | 0.0         | 0.0         | 0.0         |
| FED_                                                         | 0.0         | 0.0         | 0.0         | 0.0         | 0.0         | 0.0         | 0.0         | 0.0          | 0.0         | 0.0         | 0.0         |
| Behavioral Health<br>Medicaid Services                       | 202,559.3   | 199,319.4   | 228,171.7   | 244,230.8   | 261,031.3   | 278,884.5   | 297,944.7   | 318,273.6    | 339,762.3   | 362,205.4   | 385,513.9   |
| UGF_                                                         | 81,265.0    | 78,025.1    | 100,723.7   | 107,730.9   | 115,061.5   | 122,851.5   | 131,168.1   | 140,038.3    | 149,414.6   | 159,207.3   | 169,377.6   |
| DGF_                                                         | 1,500.0     | 1,500.0     | 1,500.0     | 1,500.0     | 1,500.0     | 1,500.0     | 1,500.0     | 1,500.0      | 1,500.0     | 1,500.0     | 1,500.0     |
| OTHER_                                                       | 717.5       | 717.5       | 717.5       | 717.5       | 717.5       | 717.5       | 717.5       | 717.5        | 717.5       | 717.5       | 717.5       |
| FED_                                                         | 119,076.8   | 119,076.8   | 125,230.5   | 134,282.4   | 143,752.3   | 153,815.5   | 164,559.1   | 176,017.8    | 188,130.2   | 200,780.6   | 213,918.8   |