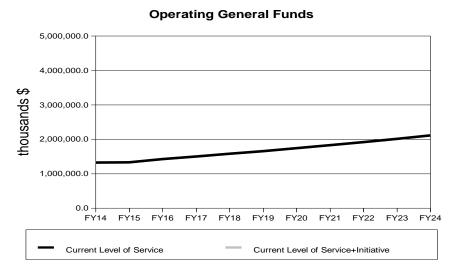

# Current Level of Service Budget Summary (thousands \$)

|                                                              | 2014        | 2015        | 2016        | 2017        | 2018        | 2019        | 2020        | 2021         | 2022        | 2023        | 2024        |
|--------------------------------------------------------------|-------------|-------------|-------------|-------------|-------------|-------------|-------------|--------------|-------------|-------------|-------------|
| Total Appropriations                                         | 2,726,382.0 | 2,681,276.6 | 2,852,939.9 | 3,015,632.4 | 3,176,913.6 | 3,347,733.7 | 3,527,451.9 | 3,718,471.8  | 3,918,003.7 | 4,125,876.4 | 4,339,859.8 |
| UGF                                                          | 1,273,493.2 | 1,264,644.9 | 1,356,215.3 | 1,434,066.3 | 1,508,228.0 | 1,587,012.8 | 1,669,059.0 | 1,756,482.0  | 1,847,001.4 | 1,941,426.8 | 2,037,921.6 |
| DGF                                                          | 73,476.8    | 72,589.5    | 73,285.9    | 73.982.3    | 74,678.7    | 75,375.1    | 76.071.5    | 76.767.9     | 77.464.3    | 78,160.7    | 78,857.1    |
| OTHER                                                        | 95,555.0    | 93,539.4    | 98,093.6    | 103,588.5   | 108,459.6   | 113,330.7   | 118,201.8   | 123,072.9    | 127,944.0   | 132,794.9   | 137,645.8   |
| FED FED                                                      | 1,283,857.0 | 1,250,502.8 | 1,325,345.1 | 1,403,995.3 | 1,485,547.3 | 1,572,015.1 | 1,664,119.6 | 1,762,149.0  | 1,865,594.0 | 1,973,494.0 | 2,085,435.3 |
| . 25_                                                        | 1,200,007.0 | 1,200,002.0 | 1,020,040.1 | 1,400,000.0 | 1,400,047.0 | 1,072,010.1 | 1,004,110.0 | 1,1 02,143.0 | 1,000,004.0 | 1,070,404.0 | 2,000,400.0 |
| Operations                                                   | 2,665,937.0 | 2,672,207.7 | 2,844,605.0 | 3,006,522.5 | 3,168,278.7 | 3,338,623.8 | 3,518,817.0 | 3,709,361.9  | 3,909,368.8 | 4,116,766.5 | 4,331,224.9 |
| UGF                                                          | 1,246,874.4 | 1,256,144.9 | 1,347,965.3 | 1,425,341.3 | 1,499,978.0 | 1,578,287.8 | 1,660,809.0 | 1,747,757.0  | 1,838,751.4 | 1,932,701.8 | 2,029,671.6 |
| DGF                                                          | 73,476.8    | 72,589.5    | 73,285.9    | 73,982.3    | 74,678.7    | 75,375.1    | 76,071.5    | 76,767.9     | 77,464.3    | 78,160.7    | 78,857.1    |
| OTHER                                                        | 95,255.0    | 92,989.4    | 98,093.6    | 103,288.5   | 108,159.6   | 113,030.7   | 117,901.8   | 122,772.9    | 127,644.0   | 132,494.9   | 137,345.8   |
| FED                                                          | 1,250,330.8 | 1,250,483.9 | 1,325,260.2 | 1,403,910.4 | 1,485,462.4 | 1,571,930.2 | 1,664,034.7 | 1,762,064.1  | 1,865,509.1 | 1,973,409.1 | 2,085,350.4 |
|                                                              |             |             |             |             |             |             |             |              |             | /           |             |
| Formula Programs                                             | 1,942,216.5 | 1,967,811.1 | 2,124,045.5 | 2,269,799.9 | 2,415,393.0 | 2,569,574.8 | 2,733,604.5 | 2,907,985.7  | 3,091,828.7 | 3,283,062.1 | 3,481,355.8 |
| UGF_                                                         | 849,342.4   | 872,112.0   | 955,886.7   | 1,025,216.9 | 1,091,807.8 | 1,162,071.7 | 1,236,546.9 | 1,315,448.8  | 1,398,397.0 | 1,484,301.0 | 1,573,224.2 |
| DGF                                                          | 22,272.2    | 22,522.2    | 22,522.2    | 22,522.2    | 22,522.2    | 22,522.2    | 22,522.2    | 22,522.2     | 22,522.2    | 22,522.2    | 22,522.2    |
| OTHER_                                                       | 17,762.2    | 18,012.2    | 18,681.3    | 19,441.1    | 19,877.1    | 20,313.1    | 20,749.1    | 21,185.1     | 21,621.1    | 22,036.9    | 22,452.7    |
| FED_                                                         | 1,052,839.7 | 1,055,164.7 | 1,126,955.3 | 1,202,619.7 | 1,281,185.9 | 1,364,667.8 | 1,453,786.3 | 1,548,829.6  | 1,649,288.4 | 1,754,202.0 | 1,863,156.7 |
| Alaska Temporary<br>Assistance Program                       | 34,105.4    | 34,105.4    | 34,811.5    | 35,532.4    | 35,374.3    | 35,216.2    | 35,058.1    | 34,900.0     | 34,741.9    | 34,597.0    | 34,452.1    |
| UGF                                                          | 14,973.6    | 14,973.6    | 15,283.6    | 15,600.1    | 15,530.7    | 15,461.3    | 15,391.9    | 15,322.5     | 15,253.1    | 15,189.5    | 15,125.9    |
| DGF                                                          | 0.0         | 0.0         | 0.0         | 0.0         | 0.0         | 0.0         | 0.0         | 0.0          | 0.0         | 0.0         | 0.0         |
| OTHER                                                        | 1,955.9     | 1,955.9     | 1,996.4     | 2,037.7     | 2,028.6     | 2,019.5     | 2,010.4     | 2,001.3      | 1,992.2     | 1,983.9     | 1,975.6     |
| FED                                                          | 17,175.9    | 17,175.9    | 17,531.5    | 17,894.6    | 17,815.0    | 17,735.4    | 17,655.8    | 17,576.2     | 17,496.6    | 17,423.6    | 17,350.6    |
| Catastrophic and Chronic<br>Illness Assistance (AS<br>47.08) | 1,471.0     | 1,471.0     | 1,537.2     | 1,537.2     | 1,537.2     | 1,537.2     | 1,537.2     | 1,537.2      | 1,537.2     | 1,537.2     | 1,537.2     |
| UGF_                                                         | 1,471.0     | 1,471.0     | 1,537.2     | 1,537.2     | 1,537.2     | 1,537.2     | 1,537.2     | 1,537.2      | 1,537.2     | 1,537.2     | 1,537.2     |
| DGF_                                                         | 0.0         | 0.0         | 0.0         | 0.0         | 0.0         | 0.0         | 0.0         | 0.0          | 0.0         | 0.0         | 0.0         |
| OTHER                                                        | 0.0         | 0.0         | 0.0         | 0.0         | 0.0         | 0.0         | 0.0         | 0.0          | 0.0         | 0.0         | 0.0         |
| FED_                                                         | 0.0         | 0.0         | 0.0         | 0.0         | 0.0         | 0.0         | 0.0         | 0.0          | 0.0         | 0.0         | 0.0         |
| Behavioral Health<br>Medicaid Services                       | 202,559.3   | 199,319.4   | 228,171.7   | 244,230.8   | 261,031.3   | 278,884.5   | 297,944.7   | 318,273.6    | 339,762.3   | 362,205.4   | 385,513.9   |
| UGF_                                                         | 81,265.0    | 78,025.1    | 100,723.7   | 107,730.9   | 115,061.5   | 122,851.5   | 131,168.1   | 140,038.3    | 149,414.6   | 159,207.3   | 169,377.6   |
| DGF_                                                         | 1,500.0     | 1,500.0     | 1,500.0     | 1,500.0     | 1,500.0     | 1,500.0     | 1,500.0     | 1,500.0      | 1,500.0     | 1,500.0     | 1,500.0     |
| OTHER_                                                       | 717.5       | 717.5       | 717.5       | 717.5       | 717.5       | 717.5       | 717.5       | 717.5        | 717.5       | 717.5       | 717.5       |
| FED_                                                         | 119,076.8   | 119,076.8   | 125,230.5   | 134,282.4   | 143,752.3   | 153,815.5   | 164,559.1   | 176,017.8    | 188,130.2   | 200,780.6   | 213,918.8   |