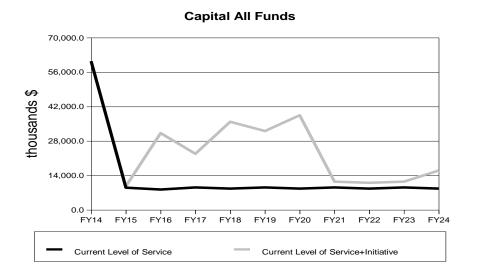

### Capital

• Deferred Maintenance needs for Pioneer Homes and Non-Pioneer Homes are ongoing and funded annually based on priority and varying levels of available funding. FY2015 will be the fifth and final year of Governor Sean Parnell's commitment for a set amount for deferred maintenance statewide. The Department of Health and Social Services allocation has been \$7.0 million.

### Capital

- The Capital portion of the fiscal plan includes projects involving Information Technology, federal mandates, and major long-term projects, such as the Threat to Safety and Security for Juvenile Justice as well as the increased capacity for Pioneer Homes.
  - Operating cost increases, if applicable, generally appear 2-3 years after the capital appropriation and are due to an increase in personnel, maintenance, and utility costs.
  - Long-term projection costs for the construction projects are increased by 2.5% (Anchorage consumer cost index) for every year not funded per the original timelines.
- Original cost estimates took into account the out year projected start dates.

| Foster Care Special Need               | 9,800.3   | 9,800.3   | 9,800.3   | 9,800.3   | 9,800.3   | 9,800.3   | 9,800.3   | 9,800.3   | 9,800.3   | 9,800.3   | 9,800.3   |
|----------------------------------------|-----------|-----------|-----------|-----------|-----------|-----------|-----------|-----------|-----------|-----------|-----------|
| UGF                                    | 7,168.2   | 7,168.2   | 7,168.2   | 7,168.2   | 7,168.2   | 7,168.2   | 7,168.2   | 7,168.2   | 7,168.2   | 7,168.2   | 7,168.2   |
| DGF                                    | 0.0       | 0.0       | 0.0       | 0.0       | 0.0       | 0.0       | 0.0       | 0.0       | 0.0       | 0.0       | 0.0       |
| OTHER                                  | 2,000.0   | 2,000.0   | 2,000.0   | 2,000.0   | 2,000.0   | 2,000.0   | 2,000.0   | 2,000.0   | 2,000.0   | 2,000.0   | 2,000.0   |
| FED                                    | 632.1     | 632.1     | 632.1     | 632.1     | 632.1     | 632.1     | 632.1     | 632.1     | 632.1     | 632.1     | 632.1     |
| Subsidized Adoptions &<br>Guardianship | 25,281.6  | 27,606.6  | 27,606.6  | 27,606.6  | 27,606.6  | 27,606.6  | 27,606.6  | 27,606.6  | 27,606.6  | 27,606.6  | 27,606.6  |
| UGF                                    | 13,829.6  | 13,829.6  | 13,829.6  | 13,829.6  | 13,829.6  | 13,829.6  | 13,829.6  | 13,829.6  | 13,829.6  | 13,829.6  | 13,829.6  |
| DGF                                    | 0.0       | 0.0       | 0.0       | 0.0       | 0.0       | 0.0       | 0.0       | 0.0       | 0.0       | 0.0       | 0.0       |
| OTHER                                  | 0.0       | 0.0       | 0.0       | 0.0       | 0.0       | 0.0       | 0.0       | 0.0       | 0.0       | 0.0       | 0.0       |
| FED                                    | 11,452.0  | 13,777.0  | 13,777.0  | 13,777.0  | 13,777.0  | 13,777.0  | 13,777.0  | 13,777.0  | 13,777.0  | 13,777.0  | 13,777.0  |
| Non-formula Programs                   | 723,720.5 | 704,396.6 | 720,559.5 | 736,722.6 | 752,885.7 | 769,049.0 | 785,212.5 | 801,376.2 | 817,540.1 | 833,704.4 | 849,869.1 |
| UGF                                    | 397,532.0 | 384,032.9 | 392,078.6 | 400,124.4 | 408,170.2 | 416,216.1 | 424,262.1 | 432,308.2 | 440,354.4 | 448,400.8 | 456,447.4 |
| DGF                                    | 51,204.6  | 50,067.3  | 50,763.7  | 51,460.1  | 52,156.5  | 52,852.9  | 53,549.3  | 54,245.7  | 54,942.1  | 55,638.5  | 56,334.9  |
| OTHER                                  | 77,492.8  | 74,977.2  | 79,412.3  | 83,847.4  | 88,282.5  | 92,717.6  | 97,152.7  | 101,587.8 | 106,022.9 | 110,458.0 | 114,893.1 |
| FED_                                   | 197,491.1 | 195,319.2 | 198,304.9 | 201,290.7 | 204,276.5 | 207,262.4 | 210,248.4 | 213,234.5 | 216,220.7 | 219,207.1 | 222,193.7 |
| Capital                                | 60,445.0  | 9,068.9   | 8,334.9   | 9,109.9   | 8,634.9   | 9,109.9   | 8,634.9   | 9,109.9   | 8,634.9   | 9,109.9   | 8,634.9   |
| UGF                                    | 26,618.8  | 8,500.0   | 8,250.0   | 8,725.0   | 8,250.0   | 8,725.0   | 8,250.0   | 8,725.0   | 8,250.0   | 8,725.0   | 8,250.0   |
| DGF                                    | 0.0       | 0.0       | 0.0       | 0.0       | 0.0       | 0.0       | 0.0       | 0.0       | 0.0       | 0.0       | 0.0       |
| OTHER                                  | 300.0     | 550.0     | 0.0       | 300.0     | 300.0     | 300.0     | 300.0     | 300.0     | 300.0     | 300.0     | 300.0     |
| FED                                    | 33,526.2  | 18.9      | 84.9      | 84.9      | 84.9      | 84.9      | 84.9      | 84.9      | 84.9      | 84.9      | 84.9      |