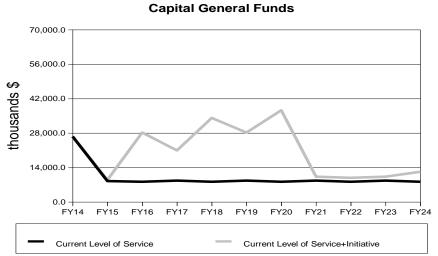

### Capital

• Deferred Maintenance needs for Pioneer Homes and Non-Pioneer Homes are ongoing and funded annually based on priority and varying levels of available funding. FY2015 will be the fifth and final year of Governor Sean Parnell's commitment for a set amount for deferred maintenance statewide. The Department of Health and Social Services allocation has been \$7.0 million.

### Capital

- The Capital portion of the fiscal plan includes projects involving Information Technology, federal mandates, and major long-term projects, such as the Threat to Safety and Security for Juvenile Justice as well as the increased capacity for Pioneer Homes.
  - Operating cost increases, if applicable, generally appear 2-3 years after the capital appropriation and are due to an increase in personnel, maintenance, and utility costs.
  - Long-term projection costs for the construction projects are increased by 2.5% (Anchorage consumer cost index) for every year not funded per the original timelines.
- Original cost estimates took into account the out year projected start dates.

| Foster Care Special Need               | 9,800.3   | 9,800.3   | 9,800.3   | 9,800.3   | 9,800.3   | 9,800.3   | 9,800.3   | 9,800.3   | 9,800.3   | 9,800.3   | 9,800.3   |
|----------------------------------------|-----------|-----------|-----------|-----------|-----------|-----------|-----------|-----------|-----------|-----------|-----------|
| UGF                                    | 7,168.2   | 7,168.2   | 7,168.2   | 7,168.2   | 7,168.2   | 7,168.2   | 7,168.2   | 7,168.2   | 7,168.2   | 7,168.2   | 7,168.2   |
| DGF                                    | 0.0       | 0.0       | 0.0       | 0.0       | 0.0       | 0.0       | 0.0       | 0.0       | 0.0       | 0.0       | 0.0       |
| OTHER                                  | 2,000.0   | 2,000.0   | 2,000.0   | 2,000.0   | 2,000.0   | 2,000.0   | 2,000.0   | 2,000.0   | 2,000.0   | 2,000.0   | 2,000.0   |
| FED                                    | 632.1     | 632.1     | 632.1     | 632.1     | 632.1     | 632.1     | 632.1     | 632.1     | 632.1     | 632.1     | 632.1     |
| Subsidized Adoptions &<br>Guardianship | 25,281.6  | 27,606.6  | 27,606.6  | 27,606.6  | 27,606.6  | 27,606.6  | 27,606.6  | 27,606.6  | 27,606.6  | 27,606.6  | 27,606.6  |
| UGF                                    | 13,829.6  | 13,829.6  | 13,829.6  | 13,829.6  | 13,829.6  | 13,829.6  | 13,829.6  | 13,829.6  | 13,829.6  | 13,829.6  | 13,829.6  |
| DGF                                    | 0.0       | 0.0       | 0.0       | 0.0       | 0.0       | 0.0       | 0.0       | 0.0       | 0.0       | 0.0       | 0.0       |
| OTHER                                  | 0.0       | 0.0       | 0.0       | 0.0       | 0.0       | 0.0       | 0.0       | 0.0       | 0.0       | 0.0       | 0.0       |
| FED                                    | 11,452.0  | 13,777.0  | 13,777.0  | 13,777.0  | 13,777.0  | 13,777.0  | 13,777.0  | 13,777.0  | 13,777.0  | 13,777.0  | 13,777.0  |
| Non-formula Programs                   | 723,720.5 | 704,396.6 | 720,559.5 | 736,722.6 | 752,885.7 | 769,049.0 | 785,212.5 | 801,376.2 | 817,540.1 | 833,704.4 | 849,869.1 |
| UGF                                    | 397,532.0 | 384,032.9 | 392,078.6 | 400,124.4 | 408,170.2 | 416,216.1 | 424,262.1 | 432,308.2 | 440,354.4 | 448,400.8 | 456,447.4 |
| DGF                                    | 51,204.6  | 50,067.3  | 50,763.7  | 51,460.1  | 52,156.5  | 52,852.9  | 53,549.3  | 54,245.7  | 54,942.1  | 55,638.5  | 56,334.9  |
| OTHER                                  | 77,492.8  | 74,977.2  | 79,412.3  | 83,847.4  | 88,282.5  | 92,717.6  | 97,152.7  | 101,587.8 | 106,022.9 | 110,458.0 | 114,893.1 |
| FED_                                   | 197,491.1 | 195,319.2 | 198,304.9 | 201,290.7 | 204,276.5 | 207,262.4 | 210,248.4 | 213,234.5 | 216,220.7 | 219,207.1 | 222,193.7 |
| Capital                                | 60,445.0  | 9,068.9   | 8,334.9   | 9,109.9   | 8,634.9   | 9,109.9   | 8,634.9   | 9,109.9   | 8,634.9   | 9,109.9   | 8,634.9   |
| UGF                                    | 26,618.8  | 8,500.0   | 8,250.0   | 8,725.0   | 8,250.0   | 8,725.0   | 8,250.0   | 8,725.0   | 8,250.0   | 8,725.0   | 8,250.0   |
| DGF                                    | 0.0       | 0.0       | 0.0       | 0.0       | 0.0       | 0.0       | 0.0       | 0.0       | 0.0       | 0.0       | 0.0       |
| OTHER                                  | 300.0     | 550.0     | 0.0       | 300.0     | 300.0     | 300.0     | 300.0     | 300.0     | 300.0     | 300.0     | 300.0     |
| FED                                    | 33,526.2  | 18.9      | 84.9      | 84.9      | 84.9      | 84.9      | 84.9      | 84.9      | 84.9      | 84.9      | 84.9      |