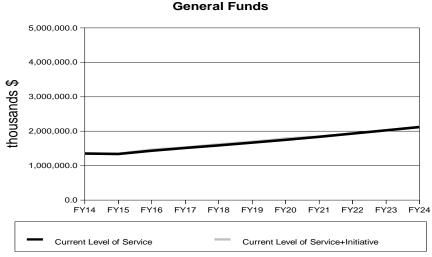

# Current Level of Service Budget Summary (thousands \$)

|                                                              | 2014        | 2015        | 2016        | 2017        | 2018        | 2019        | 2020        | 2021         | 2022        | 2023        | 2024        |
|--------------------------------------------------------------|-------------|-------------|-------------|-------------|-------------|-------------|-------------|--------------|-------------|-------------|-------------|
| Total Appropriations                                         | 2,726,382.0 | 2,681,276.6 | 2,852,939.9 | 3,015,632.4 | 3,176,913.6 | 3,347,733.7 | 3,527,451.9 | 3,718,471.8  | 3,918,003.7 | 4,125,876.4 | 4,339,859.8 |
| UGF                                                          | 1,273,493.2 | 1,264,644.9 | 1,356,215.3 | 1,434,066.3 | 1,508,228.0 | 1,587,012.8 | 1,669,059.0 | 1,756,482.0  | 1,847,001.4 | 1,941,426.8 | 2,037,921.6 |
| DGF                                                          | 73,476.8    | 72,589.5    | 73,285.9    | 73.982.3    | 74,678.7    | 75,375.1    | 76.071.5    | 76.767.9     | 77.464.3    | 78,160.7    | 78,857.1    |
| OTHER                                                        | 95,555.0    | 93,539.4    | 98,093.6    | 103,588.5   | 108,459.6   | 113,330.7   | 118,201.8   | 123,072.9    | 127,944.0   | 132,794.9   | 137,645.8   |
| FED FED                                                      | 1,283,857.0 | 1,250,502.8 | 1,325,345.1 | 1,403,995.3 | 1,485,547.3 | 1,572,015.1 | 1,664,119.6 | 1,762,149.0  | 1,865,594.0 | 1,973,494.0 | 2,085,435.3 |
| . 25_                                                        | 1,200,007.0 | 1,200,002.0 | 1,020,040.1 | 1,400,000.0 | 1,400,047.0 | 1,072,010.1 | 1,004,110.0 | 1,1 02,143.0 | 1,000,004.0 | 1,070,404.0 | 2,000,400.0 |
| Operations                                                   | 2,665,937.0 | 2,672,207.7 | 2,844,605.0 | 3,006,522.5 | 3,168,278.7 | 3,338,623.8 | 3,518,817.0 | 3,709,361.9  | 3,909,368.8 | 4,116,766.5 | 4,331,224.9 |
| UGF                                                          | 1,246,874.4 | 1,256,144.9 | 1,347,965.3 | 1,425,341.3 | 1,499,978.0 | 1,578,287.8 | 1,660,809.0 | 1,747,757.0  | 1,838,751.4 | 1,932,701.8 | 2,029,671.6 |
| DGF                                                          | 73,476.8    | 72,589.5    | 73,285.9    | 73,982.3    | 74,678.7    | 75,375.1    | 76,071.5    | 76,767.9     | 77,464.3    | 78,160.7    | 78,857.1    |
| OTHER                                                        | 95,255.0    | 92,989.4    | 98,093.6    | 103,288.5   | 108,159.6   | 113,030.7   | 117,901.8   | 122,772.9    | 127,644.0   | 132,494.9   | 137,345.8   |
| FED                                                          | 1,250,330.8 | 1,250,483.9 | 1,325,260.2 | 1,403,910.4 | 1,485,462.4 | 1,571,930.2 | 1,664,034.7 | 1,762,064.1  | 1,865,509.1 | 1,973,409.1 | 2,085,350.4 |
|                                                              |             |             |             |             |             |             |             |              |             | /           |             |
| Formula Programs                                             | 1,942,216.5 | 1,967,811.1 | 2,124,045.5 | 2,269,799.9 | 2,415,393.0 | 2,569,574.8 | 2,733,604.5 | 2,907,985.7  | 3,091,828.7 | 3,283,062.1 | 3,481,355.8 |
| UGF_                                                         | 849,342.4   | 872,112.0   | 955,886.7   | 1,025,216.9 | 1,091,807.8 | 1,162,071.7 | 1,236,546.9 | 1,315,448.8  | 1,398,397.0 | 1,484,301.0 | 1,573,224.2 |
| DGF                                                          | 22,272.2    | 22,522.2    | 22,522.2    | 22,522.2    | 22,522.2    | 22,522.2    | 22,522.2    | 22,522.2     | 22,522.2    | 22,522.2    | 22,522.2    |
| OTHER_                                                       | 17,762.2    | 18,012.2    | 18,681.3    | 19,441.1    | 19,877.1    | 20,313.1    | 20,749.1    | 21,185.1     | 21,621.1    | 22,036.9    | 22,452.7    |
| FED_                                                         | 1,052,839.7 | 1,055,164.7 | 1,126,955.3 | 1,202,619.7 | 1,281,185.9 | 1,364,667.8 | 1,453,786.3 | 1,548,829.6  | 1,649,288.4 | 1,754,202.0 | 1,863,156.7 |
| Alaska Temporary<br>Assistance Program                       | 34,105.4    | 34,105.4    | 34,811.5    | 35,532.4    | 35,374.3    | 35,216.2    | 35,058.1    | 34,900.0     | 34,741.9    | 34,597.0    | 34,452.1    |
| UGF                                                          | 14,973.6    | 14,973.6    | 15,283.6    | 15,600.1    | 15,530.7    | 15,461.3    | 15,391.9    | 15,322.5     | 15,253.1    | 15,189.5    | 15,125.9    |
| DGF                                                          | 0.0         | 0.0         | 0.0         | 0.0         | 0.0         | 0.0         | 0.0         | 0.0          | 0.0         | 0.0         | 0.0         |
| OTHER                                                        | 1,955.9     | 1,955.9     | 1,996.4     | 2,037.7     | 2,028.6     | 2,019.5     | 2,010.4     | 2,001.3      | 1,992.2     | 1,983.9     | 1,975.6     |
| FED                                                          | 17,175.9    | 17,175.9    | 17,531.5    | 17,894.6    | 17,815.0    | 17,735.4    | 17,655.8    | 17,576.2     | 17,496.6    | 17,423.6    | 17,350.6    |
| Catastrophic and Chronic<br>Illness Assistance (AS<br>47.08) | 1,471.0     | 1,471.0     | 1,537.2     | 1,537.2     | 1,537.2     | 1,537.2     | 1,537.2     | 1,537.2      | 1,537.2     | 1,537.2     | 1,537.2     |
| UGF_                                                         | 1,471.0     | 1,471.0     | 1,537.2     | 1,537.2     | 1,537.2     | 1,537.2     | 1,537.2     | 1,537.2      | 1,537.2     | 1,537.2     | 1,537.2     |
| DGF_                                                         | 0.0         | 0.0         | 0.0         | 0.0         | 0.0         | 0.0         | 0.0         | 0.0          | 0.0         | 0.0         | 0.0         |
| OTHER                                                        | 0.0         | 0.0         | 0.0         | 0.0         | 0.0         | 0.0         | 0.0         | 0.0          | 0.0         | 0.0         | 0.0         |
| FED_                                                         | 0.0         | 0.0         | 0.0         | 0.0         | 0.0         | 0.0         | 0.0         | 0.0          | 0.0         | 0.0         | 0.0         |
| Behavioral Health<br>Medicaid Services                       | 202,559.3   | 199,319.4   | 228,171.7   | 244,230.8   | 261,031.3   | 278,884.5   | 297,944.7   | 318,273.6    | 339,762.3   | 362,205.4   | 385,513.9   |
| UGF_                                                         | 81,265.0    | 78,025.1    | 100,723.7   | 107,730.9   | 115,061.5   | 122,851.5   | 131,168.1   | 140,038.3    | 149,414.6   | 159,207.3   | 169,377.6   |
| DGF_                                                         | 1,500.0     | 1,500.0     | 1,500.0     | 1,500.0     | 1,500.0     | 1,500.0     | 1,500.0     | 1,500.0      | 1,500.0     | 1,500.0     | 1,500.0     |
| OTHER_                                                       | 717.5       | 717.5       | 717.5       | 717.5       | 717.5       | 717.5       | 717.5       | 717.5        | 717.5       | 717.5       | 717.5       |
| FED_                                                         | 119,076.8   | 119,076.8   | 125,230.5   | 134,282.4   | 143,752.3   | 153,815.5   | 164,559.1   | 176,017.8    | 188,130.2   | 200,780.6   | 213,918.8   |