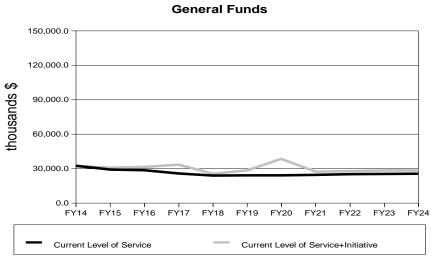

### **Current Level of Service Budget Summary** (thousands \$)

|                      | 2014     | 2015     | 2016     | 2017     | 2018     | 2019     | 2020     | 2021     | 2022     | 2023     | 2024     |
|----------------------|----------|----------|----------|----------|----------|----------|----------|----------|----------|----------|----------|
| Total Appropriations | 93,072.7 | 76,989.1 | 81,374.2 | 75,024.0 | 77,239.7 | 75,763.6 | 76,401.6 | 77,624.3 | 77,450.0 | 78,090.5 | 78,797.5 |
| UGF                  | 32,277.9 | 29,065.2 | 28,526.9 | 25,699.1 | 23,870.8 | 23,970.7 | 24,108.6 | 24,596.4 | 25,172.3 | 25,352.8 | 25,533.6 |
| DGF                  | 28.4     | 28.4     | 30.2     | 32.1     | 34.0     | 36.0     | 38.0     | 40.1     | 42.2     | 44.4     | 46.6     |
| OTHER                | 16,770.8 | 12,106.2 | 12,194.0 | 13,800.0 | 13,892.2 | 13,986.7 | 14,083.6 | 14,182.9 | 14,284.7 | 14,389.1 | 14,496.0 |
| FED                  | 43,995.6 | 35,789.3 | 40,623.1 | 35,492.8 | 39,442.7 | 37,770.2 | 38,171.4 | 38,804.9 | 37,950.8 | 38,304.2 | 38,721.3 |
| Operations           | 64,471.2 | 60,586.0 | 61,182.0 | 61,308.9 | 59,935.0 | 60,276.8 | 60,934.6 | 61,608.9 | 62,300.0 | 63,008.5 | 63,734.5 |
| UGF                  | 22,297.9 | 25,065.2 | 23,311.3 | 21,563.5 | 19,822.0 | 19,787.0 | 20,058.6 | 20,337.0 | 20,622.3 | 20,914.8 | 21,214.6 |
| DGF                  | 28.4     | 28.4     | 30.2     | 32.1     | 34.0     | 36.0     | 38.0     | 40.1     | 42.2     | 44.4     | 46.6     |
| OTHER                | 16,770.8 | 12,106.2 | 12,194.0 | 13,800.0 | 13,892.2 | 13,986.7 | 14,083.6 | 14,182.9 | 14,284.7 | 14,389.1 | 14,496.0 |
| FED                  | 25,374.1 | 23,386.2 | 25,646.5 | 25,913.3 | 26,186.8 | 26,467.1 | 26,754.4 | 27,048.9 | 27,350.8 | 27,660.2 | 27,977.3 |
|                      |          |          |          |          |          |          |          |          |          |          |          |
| Formula Programs     | 740.1    | 769.9    | 769.9    | 769.9    | 769.9    | 769.9    | 769.9    | 769.9    | 769.9    | 769.9    | 769.9    |
| UGF_                 | 740.1    | 769.9    | 769.9    | 769.9    | 769.9    | 769.9    | 769.9    | 769.9    | 769.9    | 769.9    | 769.9    |
| DGF                  | 0.0      | 0.0      | 0.0      | 0.0      | 0.0      | 0.0      | 0.0      | 0.0      | 0.0      | 0.0      | 0.0      |
| OTHER                | 0.0      | 0.0      | 0.0      | 0.0      | 0.0      | 0.0      | 0.0      | 0.0      | 0.0      | 0.0      | 0.0      |
| FED_                 | 0.0      | 0.0      | 0.0      | 0.0      | 0.0      | 0.0      | 0.0      | 0.0      | 0.0      | 0.0      | 0.0      |
| D-4:                 | 740.4    | 700.0    | 700.0    | 700.0    | 700.0    | 700.0    | 700.0    | 700.0    | 700.0    | 700.0    | 700.0    |
| Retirement Benefits  | 740.1    | 769.9    | 769.9    | 769.9    | 769.9    | 769.9    | 769.9    | 769.9    | 769.9    | 769.9    | 769.9    |
| UGF                  | 740.1    | 769.9    | 769.9    | 769.9    | 769.9    | 769.9    | 769.9    | 769.9    | 769.9    | 769.9    | 769.9    |
| DGF                  | 0.0      | 0.0      | 0.0      | 0.0      | 0.0      | 0.0      | 0.0      | 0.0      | 0.0      | 0.0      | 0.0      |
| OTHER                | 0.0      | 0.0      | 0.0      | 0.0      | 0.0      | 0.0      | 0.0      | 0.0      | 0.0      | 0.0      | 0.0      |
| FED_                 | 0.0      | 0.0      | 0.0      | 0.0      | 0.0      | 0.0      | 0.0      | 0.0      | 0.0      | 0.0      | 0.0      |
| Non-formula Programs | 63,731.1 | 59,816.1 | 60,412.1 | 60,539.0 | 59,165.1 | 59,506.9 | 60,164.7 | 60,839.0 | 61,530.1 | 62,238.6 | 62,964.6 |
| UGF                  | 21,557.8 | 24,295.3 | 22,541.4 | 20,793.6 | 19,052.1 | 19,017.1 | 19,288.7 | 19,567.1 | 19,852.4 | 20,144.9 | 20,444.7 |
| DGF                  | 28.4     | 28.4     | 30.2     | 32.1     | 34.0     | 36.0     | 38.0     | 40.1     | 42.2     | 44.4     | 46.6     |
| OTHER                | 16,770.8 | 12,106.2 | 12,194.0 | 13,800.0 | 13,892.2 | 13,986.7 | 14,083.6 | 14,182.9 | 14,284.7 | 14,389.1 | 14,496.0 |
| FED                  | 25,374.1 | 23,386.2 | 25,646.5 | 25,913.3 | 26,186.8 | 26,467.1 | 26,754.4 | 27,048.9 | 27,350.8 | 27,660.2 | 27,977.3 |
| Capital              | 28,601.5 | 16,403.1 | 20,192.2 | 13,715.1 | 17,304.7 | 15,486.8 | 15,467.0 | 16,015.4 | 15,150.0 | 15,082.0 | 15,063.0 |
| UGF                  | 9,980.0  | 4,000.0  | 5,215.6  | 4,135.6  | 4,048.8  | 4,183.7  | 4,050.0  | 4,259.4  | 4,550.0  | 4,438.0  | 4,319.0  |
| DGF                  | 0.0      | 0.0      | 0.0      | 0.0      | 0.0      | 0.0      | 0.0      | 0.0      | 0.0      | 0.0      | 0.0      |
| OTHER                | 0.0      | 0.0      | 0.0      | 0.0      | 0.0      | 0.0      | 0.0      | 0.0      | 0.0      | 0.0      | 0.0      |
| FED                  | 18,621.5 | 12,403.1 | 14,976.6 | 9,579.5  | 13,255.9 | 11,303.1 | 11,417.0 | 11,756.0 | 10,600.0 | 10,644.0 | 10,744.0 |
| 120_                 | 10,021.5 | 12,403.1 | 17,370.0 | 3,313.3  | 13,233.3 | 11,303.1 | 11,417.0 | 11,730.0 | 10,000.0 | 10,044.0 | 10,744.0 |

### **Current Level of Service Plus Initiatives Summary** (thousands \$)

|                      | 2014     | 2015     | 2016      | 2017             | 2018     | 2019     | 2020      | 2021     | 2022     | 2023     | 2024             |
|----------------------|----------|----------|-----------|------------------|----------|----------|-----------|----------|----------|----------|------------------|
| Total Appropriations | 93,072.7 | 91,046.3 | 112,226.4 | 102,100.2        | 84,000.7 | 89,927.6 | 131,265.6 | 87,288.3 | 87,114.0 | 88,604.5 | 89,311.5         |
| UGF                  |          | 30,759.9 | 31,374.1  | 33,266.3         | 25,508.0 | 28,237.9 | 38,325.8  | 27,363.6 | 27,939.5 | 28,370.0 | 28,550.8         |
| DGF                  | 28.4     | 28.4     | 30.2      | 32.1             | 34.0     | 36.0     | 38.0      | 40.1     | 42.2     | 44.4     | 46.6             |
| OTHER                | 16,770.8 | 12,106.2 | 12,194.0  | 13,800.0         | 13,892.2 | 14,986.7 | 15,083.6  | 15,182.9 | 15,284.7 | 15,389.1 | 15,496.0         |
| FED                  | 43,995.6 | 48,151.8 | 68,628.1  | 55,001.8         | 44,566.5 | 46,667.0 | 77,818.2  | 44,701.7 | 43,847.6 | 44,801.0 | 45,218.1         |
| Operations           | 64,471.2 | 60,543.2 | 62,754.2  | 66,385.1         | 65,826.0 | 67,940.8 | 68,598.6  | 69,272.9 | 69,964.0 | 71,522.5 | 72,248.5         |
| UGF                  |          | 25,022.4 | 23,878.5  | · ·              | 20,589.2 | 20,554.2 | 20,825.8  | 21,104.2 | 21,389.5 | 21,932.0 |                  |
| DGF                  |          | 25,022.4 | 30.2      | 22,130.7<br>32.1 | 34.0     | 36.0     | 38.0      | 40.1     | 42.2     | 44.4     | 22,231.8<br>46.6 |
| OTHER                |          | 12,106.2 | 12,194.0  | 13,800.0         | 13,892.2 | 14,986.7 | 15,083.6  | 15,182.9 | 15,284.7 | 15,389.1 | 15,496.0         |
| FED                  |          | 23,386.2 | 26,651.5  | 30,422.3         | 31,310.6 | 32,363.9 | 32,651.2  | 32,945.7 | 33,247.6 | 34,157.0 | 34,474.1         |
| FED                  | 25,374.1 | 23,300.2 | 20,001.0  | 30,422.3         | 31,310.0 | 32,363.9 | 32,031.2  | 32,943.7 | 33,247.0 | 34,137.0 | 34,474.1         |
| Formula Programs     | 740.1    | 769.9    | 769.9     | 769.9            | 769.9    | 769.9    | 769.9     | 769.9    | 769.9    | 769.9    | 769.9            |
| UGF                  | 740.1    | 769.9    | 769.9     | 769.9            | 769.9    | 769.9    | 769.9     | 769.9    | 769.9    | 769.9    | 769.9            |
| DGF                  | 0.0      | 0.0      | 0.0       | 0.0              | 0.0      | 0.0      | 0.0       | 0.0      | 0.0      | 0.0      | 0.0              |
| OTHER                | 0.0      | 0.0      | 0.0       | 0.0              | 0.0      | 0.0      | 0.0       | 0.0      | 0.0      | 0.0      | 0.0              |
| FED                  | 0.0      | 0.0      | 0.0       | 0.0              | 0.0      | 0.0      | 0.0       | 0.0      | 0.0      | 0.0      | 0.0              |
| •                    |          |          |           |                  |          |          |           |          |          |          |                  |
| Retirement Benefits  |          | 769.9    | 769.9     | 769.9            | 769.9    | 769.9    | 769.9     | 769.9    | 769.9    | 769.9    | 769.9            |
| UGF                  |          | 769.9    | 769.9     | 769.9            | 769.9    | 769.9    | 769.9     | 769.9    | 769.9    | 769.9    | 769.9            |
| DGF                  |          | 0.0      | 0.0       | 0.0              | 0.0      | 0.0      | 0.0       | 0.0      | 0.0      | 0.0      | 0.0              |
| OTHER                |          | 0.0      | 0.0       | 0.0              | 0.0      | 0.0      | 0.0       | 0.0      | 0.0      | 0.0      | 0.0              |
| FED                  | 0.0      | 0.0      | 0.0       | 0.0              | 0.0      | 0.0      | 0.0       | 0.0      | 0.0      | 0.0      | 0.0              |
| Non-formula Programs | 63,731.1 | 59,773.3 | 61,984.3  | 65,615.2         | 65,056.1 | 67,170.9 | 67,828.7  | 68,503.0 | 69,194.1 | 70,752.6 | 71,478.6         |
| UGF                  |          | 24,252.5 | 23,108.6  | 21,360.8         | 19,819.3 | 19,784.3 | 20,055.9  | 20,334.3 | 20,619.6 | 21,162.1 | 21,461.9         |
| DGF                  |          | 28.4     | 30.2      | 32.1             | 34.0     | 36.0     | 38.0      | 40.1     | 42.2     | 44.4     | 46.6             |
| OTHER                |          | 12,106.2 | 12,194.0  | 13,800.0         | 13,892.2 | 14,986.7 | 15,083.6  | 15,182.9 | 15,284.7 | 15,389.1 | 15,496.0         |
| FED                  |          | 23,386.2 | 26,651.5  | 30,422.3         | 31,310.6 | 32,363.9 | 32,651.2  | 32,945.7 | 33,247.6 | 34,157.0 | 34,474.1         |
| •                    | ,        | ·        | ·         | •                | •        | •        | •         | ·        | •        | •        |                  |
| Capital              |          | 30,503.1 | 49,472.2  | 35,715.1         | 18,174.7 | 21,986.8 | 62,667.0  | 18,015.4 | 17,150.0 | 17,082.0 | 17,063.0         |
| UGF                  | 9,980.0  | 5,737.5  | 7,495.6   | 11,135.6         | 4,918.8  | 7,683.7  | 17,500.0  | 6,259.4  | 6,550.0  | 6,438.0  | 6,319.0          |
| DGF                  |          | 0.0      | 0.0       | 0.0              | 0.0      | 0.0      | 0.0       | 0.0      | 0.0      | 0.0      | 0.0              |
| OTHER                |          | 0.0      | 0.0       | 0.0              | 0.0      | 0.0      | 0.0       | 0.0      | 0.0      | 0.0      | 0.0              |
| FED                  | 18,621.5 | 24,765.6 | 41,976.6  | 24,579.5         | 13,255.9 | 14,303.1 | 45,167.0  | 11,756.0 | 10,600.0 | 10,644.0 | 10,744.0         |