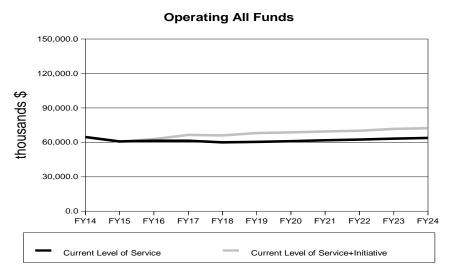

### **Current Level of Service Budget Summary** (thousands \$)

|                      | 2014     | 2015     | 2016     | 2017     | 2018     | 2019     | 2020     | 2021     | 2022     | 2023     | 2024     |
|----------------------|----------|----------|----------|----------|----------|----------|----------|----------|----------|----------|----------|
| Total Appropriations | 93,072.7 | 76,989.1 | 81,374.2 | 75,024.0 | 77,239.7 | 75,763.6 | 76,401.6 | 77,624.3 | 77,450.0 | 78,090.5 | 78,797.5 |
| UGF                  | 32,277.9 | 29,065.2 | 28,526.9 | 25,699.1 | 23,870.8 | 23,970.7 | 24,108.6 | 24,596.4 | 25,172.3 | 25,352.8 | 25,533.6 |
| DGF                  | 28.4     | 28.4     | 30.2     | 32.1     | 34.0     | 36.0     | 38.0     | 40.1     | 42.2     | 44.4     | 46.6     |
| OTHER                | 16,770.8 | 12,106.2 | 12,194.0 | 13,800.0 | 13,892.2 | 13,986.7 | 14,083.6 | 14,182.9 | 14,284.7 | 14,389.1 | 14,496.0 |
| FED                  | 43,995.6 | 35,789.3 | 40,623.1 | 35,492.8 | 39,442.7 | 37,770.2 | 38,171.4 | 38,804.9 | 37,950.8 | 38,304.2 | 38,721.3 |
| Operations           | 64,471.2 | 60,586.0 | 61,182.0 | 61,308.9 | 59,935.0 | 60,276.8 | 60,934.6 | 61,608.9 | 62,300.0 | 63,008.5 | 63,734.5 |
| UGF                  | 22,297.9 | 25,065.2 | 23,311.3 | 21,563.5 | 19,822.0 | 19,787.0 | 20,058.6 | 20,337.0 | 20,622.3 | 20,914.8 | 21,214.6 |
| DGF                  | 28.4     | 28.4     | 30.2     | 32.1     | 34.0     | 36.0     | 38.0     | 40.1     | 42.2     | 44.4     | 46.6     |
| OTHER                | 16,770.8 | 12,106.2 | 12,194.0 | 13,800.0 | 13,892.2 | 13,986.7 | 14,083.6 | 14,182.9 | 14,284.7 | 14,389.1 | 14,496.0 |
| FED                  | 25,374.1 | 23,386.2 | 25,646.5 | 25,913.3 | 26,186.8 | 26,467.1 | 26,754.4 | 27,048.9 | 27,350.8 | 27,660.2 | 27,977.3 |
|                      |          |          |          |          |          |          |          |          |          |          |          |
| Formula Programs     | 740.1    | 769.9    | 769.9    | 769.9    | 769.9    | 769.9    | 769.9    | 769.9    | 769.9    | 769.9    | 769.9    |
| UGF_                 | 740.1    | 769.9    | 769.9    | 769.9    | 769.9    | 769.9    | 769.9    | 769.9    | 769.9    | 769.9    | 769.9    |
| DGF                  | 0.0      | 0.0      | 0.0      | 0.0      | 0.0      | 0.0      | 0.0      | 0.0      | 0.0      | 0.0      | 0.0      |
| OTHER                | 0.0      | 0.0      | 0.0      | 0.0      | 0.0      | 0.0      | 0.0      | 0.0      | 0.0      | 0.0      | 0.0      |
| FED_                 | 0.0      | 0.0      | 0.0      | 0.0      | 0.0      | 0.0      | 0.0      | 0.0      | 0.0      | 0.0      | 0.0      |
| D-4:                 | 740.4    | 700.0    | 700.0    | 700.0    | 700.0    | 700.0    | 700.0    | 700.0    | 700.0    | 700.0    | 700.0    |
| Retirement Benefits  | 740.1    | 769.9    | 769.9    | 769.9    | 769.9    | 769.9    | 769.9    | 769.9    | 769.9    | 769.9    | 769.9    |
| UGF                  | 740.1    | 769.9    | 769.9    | 769.9    | 769.9    | 769.9    | 769.9    | 769.9    | 769.9    | 769.9    | 769.9    |
| DGF                  | 0.0      | 0.0      | 0.0      | 0.0      | 0.0      | 0.0      | 0.0      | 0.0      | 0.0      | 0.0      | 0.0      |
| OTHER                | 0.0      | 0.0      | 0.0      | 0.0      | 0.0      | 0.0      | 0.0      | 0.0      | 0.0      | 0.0      | 0.0      |
| FED_                 | 0.0      | 0.0      | 0.0      | 0.0      | 0.0      | 0.0      | 0.0      | 0.0      | 0.0      | 0.0      | 0.0      |
| Non-formula Programs | 63,731.1 | 59,816.1 | 60,412.1 | 60,539.0 | 59,165.1 | 59,506.9 | 60,164.7 | 60,839.0 | 61,530.1 | 62,238.6 | 62,964.6 |
| UGF                  | 21,557.8 | 24,295.3 | 22,541.4 | 20,793.6 | 19,052.1 | 19,017.1 | 19,288.7 | 19,567.1 | 19,852.4 | 20,144.9 | 20,444.7 |
| DGF                  | 28.4     | 28.4     | 30.2     | 32.1     | 34.0     | 36.0     | 38.0     | 40.1     | 42.2     | 44.4     | 46.6     |
| OTHER                | 16,770.8 | 12,106.2 | 12,194.0 | 13,800.0 | 13,892.2 | 13,986.7 | 14,083.6 | 14,182.9 | 14,284.7 | 14,389.1 | 14,496.0 |
| FED                  | 25,374.1 | 23,386.2 | 25,646.5 | 25,913.3 | 26,186.8 | 26,467.1 | 26,754.4 | 27,048.9 | 27,350.8 | 27,660.2 | 27,977.3 |
| Capital              | 28,601.5 | 16,403.1 | 20,192.2 | 13,715.1 | 17,304.7 | 15,486.8 | 15,467.0 | 16,015.4 | 15,150.0 | 15,082.0 | 15,063.0 |
| UGF                  | 9,980.0  | 4,000.0  | 5,215.6  | 4,135.6  | 4,048.8  | 4,183.7  | 4,050.0  | 4,259.4  | 4,550.0  | 4,438.0  | 4,319.0  |
| DGF                  | 0.0      | 0.0      | 0.0      | 0.0      | 0.0      | 0.0      | 0.0      | 0.0      | 0.0      | 0.0      | 0.0      |
| OTHER                | 0.0      | 0.0      | 0.0      | 0.0      | 0.0      | 0.0      | 0.0      | 0.0      | 0.0      | 0.0      | 0.0      |
| FED                  | 18,621.5 | 12,403.1 | 14,976.6 | 9,579.5  | 13,255.9 | 11,303.1 | 11,417.0 | 11,756.0 | 10,600.0 | 10,644.0 | 10,744.0 |
| 120_                 | 10,021.5 | 12,403.1 | 17,370.0 | 3,313.3  | 13,233.3 | 11,303.1 | 11,417.0 | 11,730.0 | 10,000.0 | 10,044.0 | 10,744.0 |

### **Current Level of Service Plus Initiatives Summary** (thousands \$)

|                      | 2014     | 2015     | 2016      | 2017             | 2018     | 2019     | 2020      | 2021     | 2022     | 2023     | 2024             |
|----------------------|----------|----------|-----------|------------------|----------|----------|-----------|----------|----------|----------|------------------|
| Total Appropriations | 93,072.7 | 91,046.3 | 112,226.4 | 102,100.2        | 84,000.7 | 89,927.6 | 131,265.6 | 87,288.3 | 87,114.0 | 88,604.5 | 89,311.5         |
| UGF                  |          | 30,759.9 | 31,374.1  | 33,266.3         | 25,508.0 | 28,237.9 | 38,325.8  | 27,363.6 | 27,939.5 | 28,370.0 | 28,550.8         |
| DGF                  | 28.4     | 28.4     | 30.2      | 32.1             | 34.0     | 36.0     | 38.0      | 40.1     | 42.2     | 44.4     | 46.6             |
| OTHER                | 16,770.8 | 12,106.2 | 12,194.0  | 13,800.0         | 13,892.2 | 14,986.7 | 15,083.6  | 15,182.9 | 15,284.7 | 15,389.1 | 15,496.0         |
| FED                  | 43,995.6 | 48,151.8 | 68,628.1  | 55,001.8         | 44,566.5 | 46,667.0 | 77,818.2  | 44,701.7 | 43,847.6 | 44,801.0 | 45,218.1         |
| Operations           | 64,471.2 | 60,543.2 | 62,754.2  | 66,385.1         | 65,826.0 | 67,940.8 | 68,598.6  | 69,272.9 | 69,964.0 | 71,522.5 | 72,248.5         |
| UGF                  |          | 25,022.4 | 23,878.5  | · ·              | 20,589.2 | 20,554.2 | 20,825.8  | 21,104.2 | 21,389.5 | 21,932.0 |                  |
| DGF                  |          | 25,022.4 | 30.2      | 22,130.7<br>32.1 | 34.0     | 36.0     | 38.0      | 40.1     | 42.2     | 44.4     | 22,231.8<br>46.6 |
| OTHER                |          | 12,106.2 | 12,194.0  | 13,800.0         | 13,892.2 | 14,986.7 | 15,083.6  | 15,182.9 | 15,284.7 | 15,389.1 | 15,496.0         |
| FED                  |          | 23,386.2 | 26,651.5  | 30,422.3         | 31,310.6 | 32,363.9 | 32,651.2  | 32,945.7 | 33,247.6 | 34,157.0 | 34,474.1         |
| FED                  | 25,374.1 | 23,300.2 | 20,001.0  | 30,422.3         | 31,310.0 | 32,363.9 | 32,031.2  | 32,943.7 | 33,247.0 | 34,137.0 | 34,474.1         |
| Formula Programs     | 740.1    | 769.9    | 769.9     | 769.9            | 769.9    | 769.9    | 769.9     | 769.9    | 769.9    | 769.9    | 769.9            |
| UGF                  | 740.1    | 769.9    | 769.9     | 769.9            | 769.9    | 769.9    | 769.9     | 769.9    | 769.9    | 769.9    | 769.9            |
| DGF                  | 0.0      | 0.0      | 0.0       | 0.0              | 0.0      | 0.0      | 0.0       | 0.0      | 0.0      | 0.0      | 0.0              |
| OTHER                | 0.0      | 0.0      | 0.0       | 0.0              | 0.0      | 0.0      | 0.0       | 0.0      | 0.0      | 0.0      | 0.0              |
| FED                  | 0.0      | 0.0      | 0.0       | 0.0              | 0.0      | 0.0      | 0.0       | 0.0      | 0.0      | 0.0      | 0.0              |
| •                    |          |          |           |                  |          |          |           |          |          |          |                  |
| Retirement Benefits  |          | 769.9    | 769.9     | 769.9            | 769.9    | 769.9    | 769.9     | 769.9    | 769.9    | 769.9    | 769.9            |
| UGF                  |          | 769.9    | 769.9     | 769.9            | 769.9    | 769.9    | 769.9     | 769.9    | 769.9    | 769.9    | 769.9            |
| DGF                  |          | 0.0      | 0.0       | 0.0              | 0.0      | 0.0      | 0.0       | 0.0      | 0.0      | 0.0      | 0.0              |
| OTHER                |          | 0.0      | 0.0       | 0.0              | 0.0      | 0.0      | 0.0       | 0.0      | 0.0      | 0.0      | 0.0              |
| FED                  | 0.0      | 0.0      | 0.0       | 0.0              | 0.0      | 0.0      | 0.0       | 0.0      | 0.0      | 0.0      | 0.0              |
| Non-formula Programs | 63,731.1 | 59,773.3 | 61,984.3  | 65,615.2         | 65,056.1 | 67,170.9 | 67,828.7  | 68,503.0 | 69,194.1 | 70,752.6 | 71,478.6         |
| UGF                  |          | 24,252.5 | 23,108.6  | 21,360.8         | 19,819.3 | 19,784.3 | 20,055.9  | 20,334.3 | 20,619.6 | 21,162.1 | 21,461.9         |
| DGF                  |          | 28.4     | 30.2      | 32.1             | 34.0     | 36.0     | 38.0      | 40.1     | 42.2     | 44.4     | 46.6             |
| OTHER                |          | 12,106.2 | 12,194.0  | 13,800.0         | 13,892.2 | 14,986.7 | 15,083.6  | 15,182.9 | 15,284.7 | 15,389.1 | 15,496.0         |
| FED                  |          | 23,386.2 | 26,651.5  | 30,422.3         | 31,310.6 | 32,363.9 | 32,651.2  | 32,945.7 | 33,247.6 | 34,157.0 | 34,474.1         |
| •                    | ,        | ·        | ·         | •                | •        | •        | •         | ·        | •        | •        |                  |
| Capital              |          | 30,503.1 | 49,472.2  | 35,715.1         | 18,174.7 | 21,986.8 | 62,667.0  | 18,015.4 | 17,150.0 | 17,082.0 | 17,063.0         |
| UGF                  | 9,980.0  | 5,737.5  | 7,495.6   | 11,135.6         | 4,918.8  | 7,683.7  | 17,500.0  | 6,259.4  | 6,550.0  | 6,438.0  | 6,319.0          |
| DGF                  |          | 0.0      | 0.0       | 0.0              | 0.0      | 0.0      | 0.0       | 0.0      | 0.0      | 0.0      | 0.0              |
| OTHER                |          | 0.0      | 0.0       | 0.0              | 0.0      | 0.0      | 0.0       | 0.0      | 0.0      | 0.0      | 0.0              |
| FED                  | 18,621.5 | 24,765.6 | 41,976.6  | 24,579.5         | 13,255.9 | 14,303.1 | 45,167.0  | 11,756.0 | 10,600.0 | 10,644.0 | 10,744.0         |