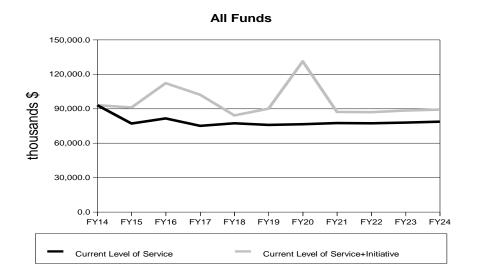

### **Current Level of Service Budget Summary** (thousands \$)

|                      | 2014     | 2015     | 2016     | 2017     | 2018     | 2019     | 2020     | 2021     | 2022     | 2023     | 2024     |
|----------------------|----------|----------|----------|----------|----------|----------|----------|----------|----------|----------|----------|
| Total Appropriations | 93,072.7 | 76,989.1 | 81,374.2 | 75,024.0 | 77,239.7 | 75,763.6 | 76,401.6 | 77,624.3 | 77,450.0 | 78,090.5 | 78,797.5 |
| UGF                  | 32,277.9 | 29,065.2 | 28,526.9 | 25,699.1 | 23,870.8 | 23,970.7 | 24,108.6 | 24,596.4 | 25,172.3 | 25,352.8 | 25,533.6 |
| DGF                  | 28.4     | 28.4     | 30.2     | 32.1     | 34.0     | 36.0     | 38.0     | 40.1     | 42.2     | 44.4     | 46.6     |
| OTHER                | 16,770.8 | 12,106.2 | 12,194.0 | 13,800.0 | 13,892.2 | 13,986.7 | 14,083.6 | 14,182.9 | 14,284.7 | 14,389.1 | 14,496.0 |
| FED                  | 43,995.6 | 35,789.3 | 40,623.1 | 35,492.8 | 39,442.7 | 37,770.2 | 38,171.4 | 38,804.9 | 37,950.8 | 38,304.2 | 38,721.3 |
| Operations           | 64,471.2 | 60,586.0 | 61,182.0 | 61,308.9 | 59,935.0 | 60,276.8 | 60,934.6 | 61,608.9 | 62,300.0 | 63,008.5 | 63,734.5 |
| UGF                  | 22,297.9 | 25,065.2 | 23,311.3 | 21,563.5 | 19,822.0 | 19,787.0 | 20,058.6 | 20,337.0 | 20,622.3 | 20,914.8 | 21,214.6 |
| DGF                  | 28.4     | 28.4     | 30.2     | 32.1     | 34.0     | 36.0     | 38.0     | 40.1     | 42.2     | 44.4     | 46.6     |
| OTHER                | 16,770.8 | 12,106.2 | 12,194.0 | 13,800.0 | 13,892.2 | 13,986.7 | 14,083.6 | 14,182.9 | 14,284.7 | 14,389.1 | 14,496.0 |
| FED                  | 25,374.1 | 23,386.2 | 25,646.5 | 25,913.3 | 26,186.8 | 26,467.1 | 26,754.4 | 27,048.9 | 27,350.8 | 27,660.2 | 27,977.3 |
|                      |          |          |          |          |          |          |          |          |          |          |          |
| Formula Programs     | 740.1    | 769.9    | 769.9    | 769.9    | 769.9    | 769.9    | 769.9    | 769.9    | 769.9    | 769.9    | 769.9    |
| UGF_                 | 740.1    | 769.9    | 769.9    | 769.9    | 769.9    | 769.9    | 769.9    | 769.9    | 769.9    | 769.9    | 769.9    |
| DGF                  | 0.0      | 0.0      | 0.0      | 0.0      | 0.0      | 0.0      | 0.0      | 0.0      | 0.0      | 0.0      | 0.0      |
| OTHER                | 0.0      | 0.0      | 0.0      | 0.0      | 0.0      | 0.0      | 0.0      | 0.0      | 0.0      | 0.0      | 0.0      |
| FED_                 | 0.0      | 0.0      | 0.0      | 0.0      | 0.0      | 0.0      | 0.0      | 0.0      | 0.0      | 0.0      | 0.0      |
| D-4:                 | 740.4    | 700.0    | 700.0    | 700.0    | 700.0    | 700.0    | 700.0    | 700.0    | 700.0    | 700.0    | 700.0    |
| Retirement Benefits  | 740.1    | 769.9    | 769.9    | 769.9    | 769.9    | 769.9    | 769.9    | 769.9    | 769.9    | 769.9    | 769.9    |
| UGF                  | 740.1    | 769.9    | 769.9    | 769.9    | 769.9    | 769.9    | 769.9    | 769.9    | 769.9    | 769.9    | 769.9    |
| DGF                  | 0.0      | 0.0      | 0.0      | 0.0      | 0.0      | 0.0      | 0.0      | 0.0      | 0.0      | 0.0      | 0.0      |
| OTHER                | 0.0      | 0.0      | 0.0      | 0.0      | 0.0      | 0.0      | 0.0      | 0.0      | 0.0      | 0.0      | 0.0      |
| FED_                 | 0.0      | 0.0      | 0.0      | 0.0      | 0.0      | 0.0      | 0.0      | 0.0      | 0.0      | 0.0      | 0.0      |
| Non-formula Programs | 63,731.1 | 59,816.1 | 60,412.1 | 60,539.0 | 59,165.1 | 59,506.9 | 60,164.7 | 60,839.0 | 61,530.1 | 62,238.6 | 62,964.6 |
| UGF                  | 21,557.8 | 24,295.3 | 22,541.4 | 20,793.6 | 19,052.1 | 19,017.1 | 19,288.7 | 19,567.1 | 19,852.4 | 20,144.9 | 20,444.7 |
| DGF                  | 28.4     | 28.4     | 30.2     | 32.1     | 34.0     | 36.0     | 38.0     | 40.1     | 42.2     | 44.4     | 46.6     |
| OTHER                | 16,770.8 | 12,106.2 | 12,194.0 | 13,800.0 | 13,892.2 | 13,986.7 | 14,083.6 | 14,182.9 | 14,284.7 | 14,389.1 | 14,496.0 |
| FED                  | 25,374.1 | 23,386.2 | 25,646.5 | 25,913.3 | 26,186.8 | 26,467.1 | 26,754.4 | 27,048.9 | 27,350.8 | 27,660.2 | 27,977.3 |
| Capital              | 28,601.5 | 16,403.1 | 20,192.2 | 13,715.1 | 17,304.7 | 15,486.8 | 15,467.0 | 16,015.4 | 15,150.0 | 15,082.0 | 15,063.0 |
| UGF                  | 9,980.0  | 4,000.0  | 5,215.6  | 4,135.6  | 4,048.8  | 4,183.7  | 4,050.0  | 4,259.4  | 4,550.0  | 4,438.0  | 4,319.0  |
| DGF                  | 0.0      | 0.0      | 0.0      | 0.0      | 0.0      | 0.0      | 0.0      | 0.0      | 0.0      | 0.0      | 0.0      |
| OTHER                | 0.0      | 0.0      | 0.0      | 0.0      | 0.0      | 0.0      | 0.0      | 0.0      | 0.0      | 0.0      | 0.0      |
| FED                  | 18,621.5 | 12,403.1 | 14,976.6 | 9,579.5  | 13,255.9 | 11,303.1 | 11,417.0 | 11,756.0 | 10,600.0 | 10,644.0 | 10,744.0 |
| 120_                 | 10,021.5 | 12,403.1 | 17,370.0 | 3,313.3  | 13,233.3 | 11,303.1 | 11,417.0 | 11,730.0 | 10,000.0 | 10,044.0 | 10,744.0 |

### **Current Level of Service Plus Initiatives Summary** (thousands \$)

|                      | 2014     | 2015     | 2016      | 2017             | 2018     | 2019     | 2020      | 2021     | 2022     | 2023     | 2024             |
|----------------------|----------|----------|-----------|------------------|----------|----------|-----------|----------|----------|----------|------------------|
| Total Appropriations | 93,072.7 | 91,046.3 | 112,226.4 | 102,100.2        | 84,000.7 | 89,927.6 | 131,265.6 | 87,288.3 | 87,114.0 | 88,604.5 | 89,311.5         |
| UGF                  |          | 30,759.9 | 31,374.1  | 33,266.3         | 25,508.0 | 28,237.9 | 38,325.8  | 27,363.6 | 27,939.5 | 28,370.0 | 28,550.8         |
| DGF                  | 28.4     | 28.4     | 30.2      | 32.1             | 34.0     | 36.0     | 38.0      | 40.1     | 42.2     | 44.4     | 46.6             |
| OTHER                | 16,770.8 | 12,106.2 | 12,194.0  | 13,800.0         | 13,892.2 | 14,986.7 | 15,083.6  | 15,182.9 | 15,284.7 | 15,389.1 | 15,496.0         |
| FED                  | 43,995.6 | 48,151.8 | 68,628.1  | 55,001.8         | 44,566.5 | 46,667.0 | 77,818.2  | 44,701.7 | 43,847.6 | 44,801.0 | 45,218.1         |
| Operations           | 64,471.2 | 60,543.2 | 62,754.2  | 66,385.1         | 65,826.0 | 67,940.8 | 68,598.6  | 69,272.9 | 69,964.0 | 71,522.5 | 72,248.5         |
| UGF                  |          | 25,022.4 | 23,878.5  | · ·              | 20,589.2 | 20,554.2 | 20,825.8  | 21,104.2 | 21,389.5 | 21,932.0 |                  |
| DGF                  |          | 25,022.4 | 30.2      | 22,130.7<br>32.1 | 34.0     | 36.0     | 38.0      | 40.1     | 42.2     | 44.4     | 22,231.8<br>46.6 |
| OTHER                |          | 12,106.2 | 12,194.0  | 13,800.0         | 13,892.2 | 14,986.7 | 15,083.6  | 15,182.9 | 15,284.7 | 15,389.1 | 15,496.0         |
| FED                  |          | 23,386.2 | 26,651.5  | 30,422.3         | 31,310.6 | 32,363.9 | 32,651.2  | 32,945.7 | 33,247.6 | 34,157.0 | 34,474.1         |
| FED                  | 25,374.1 | 23,300.2 | 20,001.0  | 30,422.3         | 31,310.0 | 32,363.9 | 32,031.2  | 32,943.7 | 33,247.0 | 34,137.0 | 34,474.1         |
| Formula Programs     | 740.1    | 769.9    | 769.9     | 769.9            | 769.9    | 769.9    | 769.9     | 769.9    | 769.9    | 769.9    | 769.9            |
| UGF                  | 740.1    | 769.9    | 769.9     | 769.9            | 769.9    | 769.9    | 769.9     | 769.9    | 769.9    | 769.9    | 769.9            |
| DGF                  | 0.0      | 0.0      | 0.0       | 0.0              | 0.0      | 0.0      | 0.0       | 0.0      | 0.0      | 0.0      | 0.0              |
| OTHER                | 0.0      | 0.0      | 0.0       | 0.0              | 0.0      | 0.0      | 0.0       | 0.0      | 0.0      | 0.0      | 0.0              |
| FED                  | 0.0      | 0.0      | 0.0       | 0.0              | 0.0      | 0.0      | 0.0       | 0.0      | 0.0      | 0.0      | 0.0              |
| •                    |          |          |           |                  |          |          |           |          |          |          |                  |
| Retirement Benefits  |          | 769.9    | 769.9     | 769.9            | 769.9    | 769.9    | 769.9     | 769.9    | 769.9    | 769.9    | 769.9            |
| UGF                  |          | 769.9    | 769.9     | 769.9            | 769.9    | 769.9    | 769.9     | 769.9    | 769.9    | 769.9    | 769.9            |
| DGF                  |          | 0.0      | 0.0       | 0.0              | 0.0      | 0.0      | 0.0       | 0.0      | 0.0      | 0.0      | 0.0              |
| OTHER                |          | 0.0      | 0.0       | 0.0              | 0.0      | 0.0      | 0.0       | 0.0      | 0.0      | 0.0      | 0.0              |
| FED                  | 0.0      | 0.0      | 0.0       | 0.0              | 0.0      | 0.0      | 0.0       | 0.0      | 0.0      | 0.0      | 0.0              |
| Non-formula Programs | 63,731.1 | 59,773.3 | 61,984.3  | 65,615.2         | 65,056.1 | 67,170.9 | 67,828.7  | 68,503.0 | 69,194.1 | 70,752.6 | 71,478.6         |
| UGF                  |          | 24,252.5 | 23,108.6  | 21,360.8         | 19,819.3 | 19,784.3 | 20,055.9  | 20,334.3 | 20,619.6 | 21,162.1 | 21,461.9         |
| DGF                  |          | 28.4     | 30.2      | 32.1             | 34.0     | 36.0     | 38.0      | 40.1     | 42.2     | 44.4     | 46.6             |
| OTHER                |          | 12,106.2 | 12,194.0  | 13,800.0         | 13,892.2 | 14,986.7 | 15,083.6  | 15,182.9 | 15,284.7 | 15,389.1 | 15,496.0         |
| FED                  |          | 23,386.2 | 26,651.5  | 30,422.3         | 31,310.6 | 32,363.9 | 32,651.2  | 32,945.7 | 33,247.6 | 34,157.0 | 34,474.1         |
| •                    | ,        | ·        | ·         | •                | •        | •        | •         | ·        | •        | •        |                  |
| Capital              |          | 30,503.1 | 49,472.2  | 35,715.1         | 18,174.7 | 21,986.8 | 62,667.0  | 18,015.4 | 17,150.0 | 17,082.0 | 17,063.0         |
| UGF                  | 9,980.0  | 5,737.5  | 7,495.6   | 11,135.6         | 4,918.8  | 7,683.7  | 17,500.0  | 6,259.4  | 6,550.0  | 6,438.0  | 6,319.0          |
| DGF                  |          | 0.0      | 0.0       | 0.0              | 0.0      | 0.0      | 0.0       | 0.0      | 0.0      | 0.0      | 0.0              |
| OTHER                |          | 0.0      | 0.0       | 0.0              | 0.0      | 0.0      | 0.0       | 0.0      | 0.0      | 0.0      | 0.0              |
| FED                  | 18,621.5 | 24,765.6 | 41,976.6  | 24,579.5         | 13,255.9 | 14,303.1 | 45,167.0  | 11,756.0 | 10,600.0 | 10,644.0 | 10,744.0         |