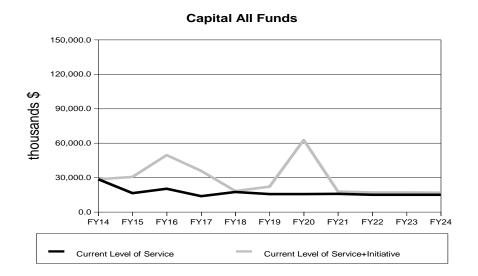

### **Current Level of Service Budget Summary** (thousands \$)

|                      | 2014     | 2015     | 2016     | 2017     | 2018     | 2019     | 2020     | 2021     | 2022     | 2023     | 2024     |
|----------------------|----------|----------|----------|----------|----------|----------|----------|----------|----------|----------|----------|
| Total Appropriations | 93,072.7 | 76,989.1 | 81,374.2 | 75,024.0 | 77,239.7 | 75,763.6 | 76,401.6 | 77,624.3 | 77,450.0 | 78,090.5 | 78,797.5 |
| UGF                  | 32,277.9 | 29,065.2 | 28,526.9 | 25,699.1 | 23,870.8 | 23,970.7 | 24,108.6 | 24,596.4 | 25,172.3 | 25,352.8 | 25,533.6 |
| DGF                  | 28.4     | 28.4     | 30.2     | 32.1     | 34.0     | 36.0     | 38.0     | 40.1     | 42.2     | 44.4     | 46.6     |
| OTHER                | 16,770.8 | 12,106.2 | 12,194.0 | 13,800.0 | 13,892.2 | 13,986.7 | 14,083.6 | 14,182.9 | 14,284.7 | 14,389.1 | 14,496.0 |
| FED                  | 43,995.6 | 35,789.3 | 40,623.1 | 35,492.8 | 39,442.7 | 37,770.2 | 38,171.4 | 38,804.9 | 37,950.8 | 38,304.2 | 38,721.3 |
| Operations           | 64,471.2 | 60,586.0 | 61,182.0 | 61,308.9 | 59,935.0 | 60,276.8 | 60,934.6 | 61,608.9 | 62,300.0 | 63,008.5 | 63,734.5 |
| UGF                  | 22,297.9 | 25,065.2 | 23,311.3 | 21,563.5 | 19,822.0 | 19,787.0 | 20,058.6 | 20,337.0 | 20,622.3 | 20,914.8 | 21,214.6 |
| DGF                  | 28.4     | 28.4     | 30.2     | 32.1     | 34.0     | 36.0     | 38.0     | 40.1     | 42.2     | 44.4     | 46.6     |
| OTHER                | 16,770.8 | 12,106.2 | 12,194.0 | 13,800.0 | 13,892.2 | 13,986.7 | 14,083.6 | 14,182.9 | 14,284.7 | 14,389.1 | 14,496.0 |
| FED                  | 25,374.1 | 23,386.2 | 25,646.5 | 25,913.3 | 26,186.8 | 26,467.1 | 26,754.4 | 27,048.9 | 27,350.8 | 27,660.2 | 27,977.3 |
|                      |          |          |          |          |          |          |          |          |          |          |          |
| Formula Programs     | 740.1    | 769.9    | 769.9    | 769.9    | 769.9    | 769.9    | 769.9    | 769.9    | 769.9    | 769.9    | 769.9    |
| UGF_                 | 740.1    | 769.9    | 769.9    | 769.9    | 769.9    | 769.9    | 769.9    | 769.9    | 769.9    | 769.9    | 769.9    |
| DGF                  | 0.0      | 0.0      | 0.0      | 0.0      | 0.0      | 0.0      | 0.0      | 0.0      | 0.0      | 0.0      | 0.0      |
| OTHER                | 0.0      | 0.0      | 0.0      | 0.0      | 0.0      | 0.0      | 0.0      | 0.0      | 0.0      | 0.0      | 0.0      |
| FED_                 | 0.0      | 0.0      | 0.0      | 0.0      | 0.0      | 0.0      | 0.0      | 0.0      | 0.0      | 0.0      | 0.0      |
| D-4:                 | 740.4    | 700.0    | 700.0    | 700.0    | 700.0    | 700.0    | 700.0    | 700.0    | 700.0    | 700.0    | 700.0    |
| Retirement Benefits  | 740.1    | 769.9    | 769.9    | 769.9    | 769.9    | 769.9    | 769.9    | 769.9    | 769.9    | 769.9    | 769.9    |
| UGF                  | 740.1    | 769.9    | 769.9    | 769.9    | 769.9    | 769.9    | 769.9    | 769.9    | 769.9    | 769.9    | 769.9    |
| DGF                  | 0.0      | 0.0      | 0.0      | 0.0      | 0.0      | 0.0      | 0.0      | 0.0      | 0.0      | 0.0      | 0.0      |
| OTHER                | 0.0      | 0.0      | 0.0      | 0.0      | 0.0      | 0.0      | 0.0      | 0.0      | 0.0      | 0.0      | 0.0      |
| FED_                 | 0.0      | 0.0      | 0.0      | 0.0      | 0.0      | 0.0      | 0.0      | 0.0      | 0.0      | 0.0      | 0.0      |
| Non-formula Programs | 63,731.1 | 59,816.1 | 60,412.1 | 60,539.0 | 59,165.1 | 59,506.9 | 60,164.7 | 60,839.0 | 61,530.1 | 62,238.6 | 62,964.6 |
| UGF                  | 21,557.8 | 24,295.3 | 22,541.4 | 20,793.6 | 19,052.1 | 19,017.1 | 19,288.7 | 19,567.1 | 19,852.4 | 20,144.9 | 20,444.7 |
| DGF                  | 28.4     | 28.4     | 30.2     | 32.1     | 34.0     | 36.0     | 38.0     | 40.1     | 42.2     | 44.4     | 46.6     |
| OTHER                | 16,770.8 | 12,106.2 | 12,194.0 | 13,800.0 | 13,892.2 | 13,986.7 | 14,083.6 | 14,182.9 | 14,284.7 | 14,389.1 | 14,496.0 |
| FED                  | 25,374.1 | 23,386.2 | 25,646.5 | 25,913.3 | 26,186.8 | 26,467.1 | 26,754.4 | 27,048.9 | 27,350.8 | 27,660.2 | 27,977.3 |
| Capital              | 28,601.5 | 16,403.1 | 20,192.2 | 13,715.1 | 17,304.7 | 15,486.8 | 15,467.0 | 16,015.4 | 15,150.0 | 15,082.0 | 15,063.0 |
| UGF                  | 9,980.0  | 4,000.0  | 5,215.6  | 4,135.6  | 4,048.8  | 4,183.7  | 4,050.0  | 4,259.4  | 4,550.0  | 4,438.0  | 4,319.0  |
| DGF                  | 0.0      | 0.0      | 0.0      | 0.0      | 0.0      | 0.0      | 0.0      | 0.0      | 0.0      | 0.0      | 0.0      |
| OTHER                | 0.0      | 0.0      | 0.0      | 0.0      | 0.0      | 0.0      | 0.0      | 0.0      | 0.0      | 0.0      | 0.0      |
| FED                  | 18,621.5 | 12,403.1 | 14,976.6 | 9,579.5  | 13,255.9 | 11,303.1 | 11,417.0 | 11,756.0 | 10,600.0 | 10,644.0 | 10,744.0 |
| 120_                 | 10,021.5 | 12,403.1 | 17,370.0 | 3,313.3  | 13,233.3 | 11,303.1 | 11,417.0 | 11,730.0 | 10,000.0 | 10,044.0 | 10,744.0 |

### **Current Level of Service Plus Initiatives Summary** (thousands \$)

|                      | 2014     | 2015     | 2016      | 2017             | 2018     | 2019     | 2020      | 2021     | 2022     | 2023     | 2024             |
|----------------------|----------|----------|-----------|------------------|----------|----------|-----------|----------|----------|----------|------------------|
| Total Appropriations | 93,072.7 | 91,046.3 | 112,226.4 | 102,100.2        | 84,000.7 | 89,927.6 | 131,265.6 | 87,288.3 | 87,114.0 | 88,604.5 | 89,311.5         |
| UGF                  |          | 30,759.9 | 31,374.1  | 33,266.3         | 25,508.0 | 28,237.9 | 38,325.8  | 27,363.6 | 27,939.5 | 28,370.0 | 28,550.8         |
| DGF                  | 28.4     | 28.4     | 30.2      | 32.1             | 34.0     | 36.0     | 38.0      | 40.1     | 42.2     | 44.4     | 46.6             |
| OTHER                | 16,770.8 | 12,106.2 | 12,194.0  | 13,800.0         | 13,892.2 | 14,986.7 | 15,083.6  | 15,182.9 | 15,284.7 | 15,389.1 | 15,496.0         |
| FED                  | 43,995.6 | 48,151.8 | 68,628.1  | 55,001.8         | 44,566.5 | 46,667.0 | 77,818.2  | 44,701.7 | 43,847.6 | 44,801.0 | 45,218.1         |
| Operations           | 64,471.2 | 60,543.2 | 62,754.2  | 66,385.1         | 65,826.0 | 67,940.8 | 68,598.6  | 69,272.9 | 69,964.0 | 71,522.5 | 72,248.5         |
| UGF                  |          | 25,022.4 | 23,878.5  | · ·              | 20,589.2 | 20,554.2 | 20,825.8  | 21,104.2 | 21,389.5 | 21,932.0 |                  |
| DGF                  |          | 25,022.4 | 30.2      | 22,130.7<br>32.1 | 34.0     | 36.0     | 38.0      | 40.1     | 42.2     | 44.4     | 22,231.8<br>46.6 |
| OTHER                |          | 12,106.2 | 12,194.0  | 13,800.0         | 13,892.2 | 14,986.7 | 15,083.6  | 15,182.9 | 15,284.7 | 15,389.1 | 15,496.0         |
| FED                  |          | 23,386.2 | 26,651.5  | 30,422.3         | 31,310.6 | 32,363.9 | 32,651.2  | 32,945.7 | 33,247.6 | 34,157.0 | 34,474.1         |
| FED                  | 25,374.1 | 23,300.2 | 20,001.0  | 30,422.3         | 31,310.0 | 32,363.9 | 32,031.2  | 32,943.7 | 33,247.0 | 34,137.0 | 34,474.1         |
| Formula Programs     | 740.1    | 769.9    | 769.9     | 769.9            | 769.9    | 769.9    | 769.9     | 769.9    | 769.9    | 769.9    | 769.9            |
| UGF                  | 740.1    | 769.9    | 769.9     | 769.9            | 769.9    | 769.9    | 769.9     | 769.9    | 769.9    | 769.9    | 769.9            |
| DGF                  | 0.0      | 0.0      | 0.0       | 0.0              | 0.0      | 0.0      | 0.0       | 0.0      | 0.0      | 0.0      | 0.0              |
| OTHER                | 0.0      | 0.0      | 0.0       | 0.0              | 0.0      | 0.0      | 0.0       | 0.0      | 0.0      | 0.0      | 0.0              |
| FED                  | 0.0      | 0.0      | 0.0       | 0.0              | 0.0      | 0.0      | 0.0       | 0.0      | 0.0      | 0.0      | 0.0              |
| •                    |          |          |           |                  |          |          |           |          |          |          |                  |
| Retirement Benefits  |          | 769.9    | 769.9     | 769.9            | 769.9    | 769.9    | 769.9     | 769.9    | 769.9    | 769.9    | 769.9            |
| UGF                  |          | 769.9    | 769.9     | 769.9            | 769.9    | 769.9    | 769.9     | 769.9    | 769.9    | 769.9    | 769.9            |
| DGF                  |          | 0.0      | 0.0       | 0.0              | 0.0      | 0.0      | 0.0       | 0.0      | 0.0      | 0.0      | 0.0              |
| OTHER                |          | 0.0      | 0.0       | 0.0              | 0.0      | 0.0      | 0.0       | 0.0      | 0.0      | 0.0      | 0.0              |
| FED                  | 0.0      | 0.0      | 0.0       | 0.0              | 0.0      | 0.0      | 0.0       | 0.0      | 0.0      | 0.0      | 0.0              |
| Non-formula Programs | 63,731.1 | 59,773.3 | 61,984.3  | 65,615.2         | 65,056.1 | 67,170.9 | 67,828.7  | 68,503.0 | 69,194.1 | 70,752.6 | 71,478.6         |
| UGF                  |          | 24,252.5 | 23,108.6  | 21,360.8         | 19,819.3 | 19,784.3 | 20,055.9  | 20,334.3 | 20,619.6 | 21,162.1 | 21,461.9         |
| DGF                  |          | 28.4     | 30.2      | 32.1             | 34.0     | 36.0     | 38.0      | 40.1     | 42.2     | 44.4     | 46.6             |
| OTHER                |          | 12,106.2 | 12,194.0  | 13,800.0         | 13,892.2 | 14,986.7 | 15,083.6  | 15,182.9 | 15,284.7 | 15,389.1 | 15,496.0         |
| FED                  |          | 23,386.2 | 26,651.5  | 30,422.3         | 31,310.6 | 32,363.9 | 32,651.2  | 32,945.7 | 33,247.6 | 34,157.0 | 34,474.1         |
| •                    | ,        | ·        | ·         | •                | •        | •        | •         | ·        | •        | •        |                  |
| Capital              |          | 30,503.1 | 49,472.2  | 35,715.1         | 18,174.7 | 21,986.8 | 62,667.0  | 18,015.4 | 17,150.0 | 17,082.0 | 17,063.0         |
| UGF                  | 9,980.0  | 5,737.5  | 7,495.6   | 11,135.6         | 4,918.8  | 7,683.7  | 17,500.0  | 6,259.4  | 6,550.0  | 6,438.0  | 6,319.0          |
| DGF                  |          | 0.0      | 0.0       | 0.0              | 0.0      | 0.0      | 0.0       | 0.0      | 0.0      | 0.0      | 0.0              |
| OTHER                |          | 0.0      | 0.0       | 0.0              | 0.0      | 0.0      | 0.0       | 0.0      | 0.0      | 0.0      | 0.0              |
| FED                  | 18,621.5 | 24,765.6 | 41,976.6  | 24,579.5         | 13,255.9 | 14,303.1 | 45,167.0  | 11,756.0 | 10,600.0 | 10,644.0 | 10,744.0         |