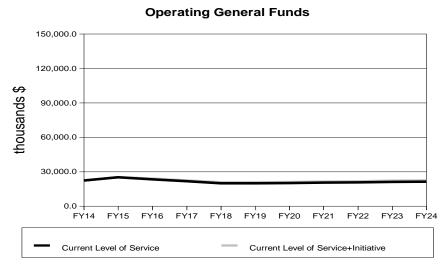

### **Current Level of Service Budget Summary** (thousands \$)

|                      | 2014     | 2015     | 2016     | 2017     | 2018     | 2019     | 2020     | 2021     | 2022     | 2023     | 2024     |
|----------------------|----------|----------|----------|----------|----------|----------|----------|----------|----------|----------|----------|
| Total Appropriations | 93,072.7 | 76,989.1 | 81,374.2 | 75,024.0 | 77,239.7 | 75,763.6 | 76,401.6 | 77,624.3 | 77,450.0 | 78,090.5 | 78,797.5 |
| UGF                  | 32,277.9 | 29,065.2 | 28,526.9 | 25,699.1 | 23,870.8 | 23,970.7 | 24,108.6 | 24,596.4 | 25,172.3 | 25,352.8 | 25,533.6 |
| DGF                  | 28.4     | 28.4     | 30.2     | 32.1     | 34.0     | 36.0     | 38.0     | 40.1     | 42.2     | 44.4     | 46.6     |
| OTHER                | 16,770.8 | 12,106.2 | 12,194.0 | 13,800.0 | 13,892.2 | 13,986.7 | 14,083.6 | 14,182.9 | 14,284.7 | 14,389.1 | 14,496.0 |
| FED                  | 43,995.6 | 35,789.3 | 40,623.1 | 35,492.8 | 39,442.7 | 37,770.2 | 38,171.4 | 38,804.9 | 37,950.8 | 38,304.2 | 38,721.3 |
| Operations           | 64,471.2 | 60,586.0 | 61,182.0 | 61,308.9 | 59,935.0 | 60,276.8 | 60,934.6 | 61,608.9 | 62,300.0 | 63,008.5 | 63,734.5 |
| UGF                  | 22,297.9 | 25,065.2 | 23,311.3 | 21,563.5 | 19,822.0 | 19,787.0 | 20,058.6 | 20,337.0 | 20,622.3 | 20,914.8 | 21,214.6 |
| DGF                  | 28.4     | 28.4     | 30.2     | 32.1     | 34.0     | 36.0     | 38.0     | 40.1     | 42.2     | 44.4     | 46.6     |
| OTHER                | 16,770.8 | 12,106.2 | 12,194.0 | 13,800.0 | 13,892.2 | 13,986.7 | 14,083.6 | 14,182.9 | 14,284.7 | 14,389.1 | 14,496.0 |
| FED                  | 25,374.1 | 23,386.2 | 25,646.5 | 25,913.3 | 26,186.8 | 26,467.1 | 26,754.4 | 27,048.9 | 27,350.8 | 27,660.2 | 27,977.3 |
|                      |          |          |          |          |          |          |          |          |          |          |          |
| Formula Programs     | 740.1    | 769.9    | 769.9    | 769.9    | 769.9    | 769.9    | 769.9    | 769.9    | 769.9    | 769.9    | 769.9    |
| UGF_                 | 740.1    | 769.9    | 769.9    | 769.9    | 769.9    | 769.9    | 769.9    | 769.9    | 769.9    | 769.9    | 769.9    |
| DGF                  | 0.0      | 0.0      | 0.0      | 0.0      | 0.0      | 0.0      | 0.0      | 0.0      | 0.0      | 0.0      | 0.0      |
| OTHER                | 0.0      | 0.0      | 0.0      | 0.0      | 0.0      | 0.0      | 0.0      | 0.0      | 0.0      | 0.0      | 0.0      |
| FED_                 | 0.0      | 0.0      | 0.0      | 0.0      | 0.0      | 0.0      | 0.0      | 0.0      | 0.0      | 0.0      | 0.0      |
| D-4:                 | 740.4    | 700.0    | 700.0    | 700.0    | 700.0    | 700.0    | 700.0    | 700.0    | 700.0    | 700.0    | 700.0    |
| Retirement Benefits  | 740.1    | 769.9    | 769.9    | 769.9    | 769.9    | 769.9    | 769.9    | 769.9    | 769.9    | 769.9    | 769.9    |
| UGF                  | 740.1    | 769.9    | 769.9    | 769.9    | 769.9    | 769.9    | 769.9    | 769.9    | 769.9    | 769.9    | 769.9    |
| DGF                  | 0.0      | 0.0      | 0.0      | 0.0      | 0.0      | 0.0      | 0.0      | 0.0      | 0.0      | 0.0      | 0.0      |
| OTHER                | 0.0      | 0.0      | 0.0      | 0.0      | 0.0      | 0.0      | 0.0      | 0.0      | 0.0      | 0.0      | 0.0      |
| FED_                 | 0.0      | 0.0      | 0.0      | 0.0      | 0.0      | 0.0      | 0.0      | 0.0      | 0.0      | 0.0      | 0.0      |
| Non-formula Programs | 63,731.1 | 59,816.1 | 60,412.1 | 60,539.0 | 59,165.1 | 59,506.9 | 60,164.7 | 60,839.0 | 61,530.1 | 62,238.6 | 62,964.6 |
| UGF                  | 21,557.8 | 24,295.3 | 22,541.4 | 20,793.6 | 19,052.1 | 19,017.1 | 19,288.7 | 19,567.1 | 19,852.4 | 20,144.9 | 20,444.7 |
| DGF                  | 28.4     | 28.4     | 30.2     | 32.1     | 34.0     | 36.0     | 38.0     | 40.1     | 42.2     | 44.4     | 46.6     |
| OTHER                | 16,770.8 | 12,106.2 | 12,194.0 | 13,800.0 | 13,892.2 | 13,986.7 | 14,083.6 | 14,182.9 | 14,284.7 | 14,389.1 | 14,496.0 |
| FED                  | 25,374.1 | 23,386.2 | 25,646.5 | 25,913.3 | 26,186.8 | 26,467.1 | 26,754.4 | 27,048.9 | 27,350.8 | 27,660.2 | 27,977.3 |
| Capital              | 28,601.5 | 16,403.1 | 20,192.2 | 13,715.1 | 17,304.7 | 15,486.8 | 15,467.0 | 16,015.4 | 15,150.0 | 15,082.0 | 15,063.0 |
| UGF                  | 9,980.0  | 4,000.0  | 5,215.6  | 4,135.6  | 4,048.8  | 4,183.7  | 4,050.0  | 4,259.4  | 4,550.0  | 4,438.0  | 4,319.0  |
| DGF                  | 0.0      | 0.0      | 0.0      | 0.0      | 0.0      | 0.0      | 0.0      | 0.0      | 0.0      | 0.0      | 0.0      |
| OTHER                | 0.0      | 0.0      | 0.0      | 0.0      | 0.0      | 0.0      | 0.0      | 0.0      | 0.0      | 0.0      | 0.0      |
| FED                  | 18,621.5 | 12,403.1 | 14,976.6 | 9,579.5  | 13,255.9 | 11,303.1 | 11,417.0 | 11,756.0 | 10,600.0 | 10,644.0 | 10,744.0 |
| 120_                 | 10,021.5 | 12,403.1 | 17,370.0 | 3,313.3  | 13,233.3 | 11,303.1 | 11,417.0 | 11,730.0 | 10,000.0 | 10,044.0 | 10,744.0 |

### **Current Level of Service Plus Initiatives Summary** (thousands \$)

|                      | 2014     | 2015     | 2016      | 2017             | 2018     | 2019     | 2020      | 2021     | 2022     | 2023     | 2024             |
|----------------------|----------|----------|-----------|------------------|----------|----------|-----------|----------|----------|----------|------------------|
| Total Appropriations | 93,072.7 | 91,046.3 | 112,226.4 | 102,100.2        | 84,000.7 | 89,927.6 | 131,265.6 | 87,288.3 | 87,114.0 | 88,604.5 | 89,311.5         |
| UGF                  |          | 30,759.9 | 31,374.1  | 33,266.3         | 25,508.0 | 28,237.9 | 38,325.8  | 27,363.6 | 27,939.5 | 28,370.0 | 28,550.8         |
| DGF                  | 28.4     | 28.4     | 30.2      | 32.1             | 34.0     | 36.0     | 38.0      | 40.1     | 42.2     | 44.4     | 46.6             |
| OTHER                | 16,770.8 | 12,106.2 | 12,194.0  | 13,800.0         | 13,892.2 | 14,986.7 | 15,083.6  | 15,182.9 | 15,284.7 | 15,389.1 | 15,496.0         |
| FED                  | 43,995.6 | 48,151.8 | 68,628.1  | 55,001.8         | 44,566.5 | 46,667.0 | 77,818.2  | 44,701.7 | 43,847.6 | 44,801.0 | 45,218.1         |
| Operations           | 64,471.2 | 60,543.2 | 62,754.2  | 66,385.1         | 65,826.0 | 67,940.8 | 68,598.6  | 69,272.9 | 69,964.0 | 71,522.5 | 72,248.5         |
| UGF                  |          | 25,022.4 | 23,878.5  | · ·              | 20,589.2 | 20,554.2 | 20,825.8  | 21,104.2 | 21,389.5 | 21,932.0 |                  |
| DGF                  |          | 25,022.4 | 30.2      | 22,130.7<br>32.1 | 34.0     | 36.0     | 38.0      | 40.1     | 42.2     | 44.4     | 22,231.8<br>46.6 |
| OTHER                |          | 12,106.2 | 12,194.0  | 13,800.0         | 13,892.2 | 14,986.7 | 15,083.6  | 15,182.9 | 15,284.7 | 15,389.1 | 15,496.0         |
| FED                  |          | 23,386.2 | 26,651.5  | 30,422.3         | 31,310.6 | 32,363.9 | 32,651.2  | 32,945.7 | 33,247.6 | 34,157.0 | 34,474.1         |
| FED                  | 25,374.1 | 23,300.2 | 20,001.0  | 30,422.3         | 31,310.0 | 32,363.9 | 32,031.2  | 32,943.7 | 33,247.0 | 34,137.0 | 34,474.1         |
| Formula Programs     | 740.1    | 769.9    | 769.9     | 769.9            | 769.9    | 769.9    | 769.9     | 769.9    | 769.9    | 769.9    | 769.9            |
| UGF                  | 740.1    | 769.9    | 769.9     | 769.9            | 769.9    | 769.9    | 769.9     | 769.9    | 769.9    | 769.9    | 769.9            |
| DGF                  | 0.0      | 0.0      | 0.0       | 0.0              | 0.0      | 0.0      | 0.0       | 0.0      | 0.0      | 0.0      | 0.0              |
| OTHER                | 0.0      | 0.0      | 0.0       | 0.0              | 0.0      | 0.0      | 0.0       | 0.0      | 0.0      | 0.0      | 0.0              |
| FED                  | 0.0      | 0.0      | 0.0       | 0.0              | 0.0      | 0.0      | 0.0       | 0.0      | 0.0      | 0.0      | 0.0              |
| •                    |          |          |           |                  |          |          |           |          |          |          |                  |
| Retirement Benefits  |          | 769.9    | 769.9     | 769.9            | 769.9    | 769.9    | 769.9     | 769.9    | 769.9    | 769.9    | 769.9            |
| UGF                  |          | 769.9    | 769.9     | 769.9            | 769.9    | 769.9    | 769.9     | 769.9    | 769.9    | 769.9    | 769.9            |
| DGF                  |          | 0.0      | 0.0       | 0.0              | 0.0      | 0.0      | 0.0       | 0.0      | 0.0      | 0.0      | 0.0              |
| OTHER                |          | 0.0      | 0.0       | 0.0              | 0.0      | 0.0      | 0.0       | 0.0      | 0.0      | 0.0      | 0.0              |
| FED                  | 0.0      | 0.0      | 0.0       | 0.0              | 0.0      | 0.0      | 0.0       | 0.0      | 0.0      | 0.0      | 0.0              |
| Non-formula Programs | 63,731.1 | 59,773.3 | 61,984.3  | 65,615.2         | 65,056.1 | 67,170.9 | 67,828.7  | 68,503.0 | 69,194.1 | 70,752.6 | 71,478.6         |
| UGF                  |          | 24,252.5 | 23,108.6  | 21,360.8         | 19,819.3 | 19,784.3 | 20,055.9  | 20,334.3 | 20,619.6 | 21,162.1 | 21,461.9         |
| DGF                  |          | 28.4     | 30.2      | 32.1             | 34.0     | 36.0     | 38.0      | 40.1     | 42.2     | 44.4     | 46.6             |
| OTHER                |          | 12,106.2 | 12,194.0  | 13,800.0         | 13,892.2 | 14,986.7 | 15,083.6  | 15,182.9 | 15,284.7 | 15,389.1 | 15,496.0         |
| FED                  |          | 23,386.2 | 26,651.5  | 30,422.3         | 31,310.6 | 32,363.9 | 32,651.2  | 32,945.7 | 33,247.6 | 34,157.0 | 34,474.1         |
| •                    | ,        | ·        | ·         | •                | •        | •        | •         | ·        | •        | •        |                  |
| Capital              |          | 30,503.1 | 49,472.2  | 35,715.1         | 18,174.7 | 21,986.8 | 62,667.0  | 18,015.4 | 17,150.0 | 17,082.0 | 17,063.0         |
| UGF                  | 9,980.0  | 5,737.5  | 7,495.6   | 11,135.6         | 4,918.8  | 7,683.7  | 17,500.0  | 6,259.4  | 6,550.0  | 6,438.0  | 6,319.0          |
| DGF                  |          | 0.0      | 0.0       | 0.0              | 0.0      | 0.0      | 0.0       | 0.0      | 0.0      | 0.0      | 0.0              |
| OTHER                |          | 0.0      | 0.0       | 0.0              | 0.0      | 0.0      | 0.0       | 0.0      | 0.0      | 0.0      | 0.0              |
| FED                  | 18,621.5 | 24,765.6 | 41,976.6  | 24,579.5         | 13,255.9 | 14,303.1 | 45,167.0  | 11,756.0 | 10,600.0 | 10,644.0 | 10,744.0         |