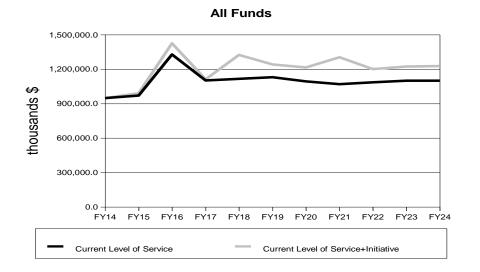

# **Current Level of Service Budget Summary** (thousands \$)

|                      | 2014      | 2015      | 2016        | 2017        | 2018        | 2019        | 2020        | 2021        | 2022        | 2023        | 2024         |
|----------------------|-----------|-----------|-------------|-------------|-------------|-------------|-------------|-------------|-------------|-------------|--------------|
|                      |           |           |             |             |             |             |             |             |             |             |              |
| Total Appropriations | 948,111.4 | 970,290.8 | 1,328,390.8 | 1,102,690.8 | 1,116,190.8 | 1,129,890.8 | 1,093,790.8 | 1,070,390.8 | 1,084,690.8 | 1,099,190.8 | 1,098,890.8  |
| UGF                  | 403,912.6 | 399,045.2 | 704,700.0   | 521,400.0   | 527,200.0   | 533,100.0   | 489,100.0   | 457,700.0   | 463,900.0   | 470,200.0   | 476,600.0    |
| DGF                  | 306,748.3 | 333,675.1 | 371,085.3   | 343,685.3   | 336,385.3   | 359,185.3   | 352,085.3   | 375,085.3   | 368,185.3   | 391,385.3   | 384,685.3    |
| OTHER                | 86,597.8  | 86,717.8  | 86,752.8    | 86,752.8    | 86,752.8    | 86,752.8    | 86,752.8    | 86,752.8    | 86,752.8    | 86,752.8    | 86,752.8     |
| FED_                 | 150,852.7 | 150,852.7 | 165,852.7   | 150,852.7   | 165,852.7   | 150,852.7   | 165,852.7   | 150,852.7   | 165,852.7   | 150,852.7   | 150,852.7    |
| Operations           | 914,222.7 | 912,790.8 | 925,890.8   | 945,190.8   | 958,690.8   | 972,390.8   | 986,290.8   | 1,000,390.8 | 1,014,690.8 | 1,029,190.8 | 1,043,890.8  |
| UGF                  | 371,323.9 | 361,545.2 | 367,200.0   | 378,900.0   | 384,700.0   | 390,600.0   | 396,600.0   | 402,700.0   | 408,900.0   | 415,200.0   | 421,600.0    |
| DGF                  | 305,448.3 | 313,675.1 | 321,085.3   | 328,685.3   | 336,385.3   | 344,185.3   | 352,085.3   | 360,085.3   | 368,185.3   | 376,385.3   | 384,685.3    |
| OTHER                | 86,597.8  | 86,717.8  | 86,752.8    | 86,752.8    | 86.752.8    | 86,752.8    | 86,752.8    | 86,752.8    | 86,752.8    | 86,752.8    | 86,752.8     |
| FED                  | 150,852.7 | 150.852.7 | 150,852.7   | 150.852.7   | 150.852.7   | 150.852.7   | 150.852.7   | 150.852.7   | 150.852.7   | 150,852.7   | 150,852.7    |
| 125-                 | 100,002.7 | 100,002.1 | 100,002.7   | 100,002.1   | 100,002.1   | 100,002.7   | 100,002.1   | 100,002.1   | 100,002.1   | 100,002.7   | 100,002.7    |
| Formula Programs     | 0.0       | 0.0       | 0.0         | 0.0         | 0.0         | 0.0         | 0.0         | 0.0         | 0.0         | 0.0         | 0.0          |
| UGF                  | 0.0       | 0.0       | 0.0         | 0.0         | 0.0         | 0.0         | 0.0         | 0.0         | 0.0         | 0.0         | 0.0          |
| DGF                  | 0.0       | 0.0       | 0.0         | 0.0         | 0.0         | 0.0         | 0.0         | 0.0         | 0.0         | 0.0         | 0.0          |
| OTHER                | 0.0       | 0.0       | 0.0         | 0.0         | 0.0         | 0.0         | 0.0         | 0.0         | 0.0         | 0.0         | 0.0          |
| FED                  | 0.0       | 0.0       | 0.0         | 0.0         | 0.0         | 0.0         | 0.0         | 0.0         | 0.0         | 0.0         | 0.0          |
| N ( 15               | 044 000 7 | 040 700 0 | 225 222 2   | 0.45.400.0  | 050 000 0   | 272 222 2   |             | 4 000 000 0 | 4 044 000 0 | 4 000 400 0 | 4 0 40 000 0 |
| Non-formula Programs | 914,222.7 | 912,790.8 | 925,890.8   | 945,190.8   | 958,690.8   | 972,390.8   | 986,290.8   | 1,000,390.8 | 1,014,690.8 | 1,029,190.8 | 1,043,890.8  |
| UGF                  | 371,323.9 | 361,545.2 | 367,200.0   | 378,900.0   | 384,700.0   | 390,600.0   | 396,600.0   | 402,700.0   | 408,900.0   | 415,200.0   | 421,600.0    |
| DGF                  | 305,448.3 | 313,675.1 | 321,085.3   | 328,685.3   | 336,385.3   | 344,185.3   | 352,085.3   | 360,085.3   | 368,185.3   | 376,385.3   | 384,685.3    |
| OTHER                | 86,597.8  | 86,717.8  | 86,752.8    | 86,752.8    | 86,752.8    | 86,752.8    | 86,752.8    | 86,752.8    | 86,752.8    | 86,752.8    | 86,752.8     |
| FED_                 | 150,852.7 | 150,852.7 | 150,852.7   | 150,852.7   | 150,852.7   | 150,852.7   | 150,852.7   | 150,852.7   | 150,852.7   | 150,852.7   | 150,852.7    |
| <b>2</b> 11 1        |           |           |             | .== ===     | .== === =   | .== === =   |             |             |             |             |              |
| Capital              | 33,888.7  | 57,500.0  | 402,500.0   | 157,500.0   | 157,500.0   | 157,500.0   | 107,500.0   | 70,000.0    | 70,000.0    | 70,000.0    | 55,000.0     |
| UGF                  | 32,588.7  | 37,500.0  | 337,500.0   | 142,500.0   | 142,500.0   | 142,500.0   | 92,500.0    | 55,000.0    | 55,000.0    | 55,000.0    | 55,000.0     |
| DGF_                 | 1,300.0   | 20,000.0  | 50,000.0    | 15,000.0    | 0.0         | 15,000.0    | 0.0         | 15,000.0    | 0.0         | 15,000.0    | 0.0          |
| OTHER_               | 0.0       | 0.0       | 0.0         | 0.0         | 0.0         | 0.0         | 0.0         | 0.0         | 0.0         | 0.0         | 0.0          |
| FED_                 | 0.0       | 0.0       | 15,000.0    | 0.0         | 15,000.0    | 0.0         | 15,000.0    | 0.0         | 15,000.0    | 0.0         | 0.0          |

# **Current Level of Service Plus Initiatives Summary** (thousands \$)

|                      | 2014      | 2015      | 2016        | 2017        | 2018        | 2019        | 2020        | 2021        | 2022        | 2023        | 2024        |
|----------------------|-----------|-----------|-------------|-------------|-------------|-------------|-------------|-------------|-------------|-------------|-------------|
| Total Appropriations | 948,111.4 | 990,290.8 | 1,426,190.8 | 1,111,690.8 | 1,324,190.8 | 1,240,390.8 | 1,214,690.8 | 1,304,290.8 | 1,201,690.8 | 1,223,790.8 | 1,227,490.8 |
| UGF                  | 403,912.6 | 409,045.2 | 789,800.0   | 528,000.0   | 666,600.0   | 638,800.0   | 604,000.0   | 684,400.0   | 572,500.0   | 585,200.0   | 594,400.0   |
| DGF                  | 306,748.3 | 343,675.1 | 383,785.3   | 346,085.3   | 404,985.3   | 363,985.3   | 358,085.3   | 382,285.3   | 376,585.3   | 400,985.3   | 395,485.3   |
| OTHER                | 86,597.8  | 86,717.8  | 86,752.8    | 86,752.8    | 86,752.8    | 86,752.8    | 86,752.8    | 86,752.8    | 86,752.8    | 86,752.8    | 86,752.8    |
| FED                  | 150,852.7 | 150,852.7 | 165,852.7   | 150,852.7   | 165,852.7   | 150,852.7   | 165,852.7   | 150,852.7   | 165,852.7   | 150,852.7   | 150,852.7   |
| 0                    | 044.000.7 | 040 700 0 | 000 000 0   | 050 400 0   | 070 000 0   | 000 000 0   | 4 000 400 0 | 4 004 000 0 | 4 040 000 0 | 4 005 700 0 | 4 004 400 0 |
| Operations           | 914,222.7 | 912,790.8 | 929,890.8   | 953,190.8   | 970,690.8   | 988,390.8   | 1,006,490.8 | 1,024,990.8 | 1,043,690.8 | 1,065,790.8 | 1,084,490.8 |
| UGF                  | 371,323.9 | 361,545.2 | 370,000.0   | 384,500.0   | 393,100.0   | 401,800.0   | 410,800.0   | 420,100.0   | 429,500.0   | 442,200.0   | 451,400.0   |
| DGF                  | 305,448.3 | 313,675.1 | 322,285.3   | 331,085.3   | 339,985.3   | 348,985.3   | 358,085.3   | 367,285.3   | 376,585.3   | 385,985.3   | 395,485.3   |
| OTHER_               | 86,597.8  | 86,717.8  | 86,752.8    | 86,752.8    | 86,752.8    | 86,752.8    | 86,752.8    | 86,752.8    | 86,752.8    | 86,752.8    | 86,752.8    |
| FED_                 | 150,852.7 | 150,852.7 | 150,852.7   | 150,852.7   | 150,852.7   | 150,852.7   | 150,852.7   | 150,852.7   | 150,852.7   | 150,852.7   | 150,852.7   |
| F                    | 0.0       | 0.0       | 0.0         | 0.0         | 0.0         | 0.0         | 0.0         | 0.0         | 0.0         | 0.0         | 0.0         |
| Formula Programs     | 0.0       | 0.0       | 0.0         | 0.0         | 0.0         | 0.0         | 0.0         | 0.0         | 0.0         | 0.0         | 0.0         |
| UGF                  | 0.0       | 0.0       | 0.0         | 0.0         | 0.0         | 0.0         | 0.0         | 0.0         | 0.0         | 0.0         | 0.0         |
| DGF                  | 0.0       | 0.0       | 0.0         | 0.0         | 0.0         | 0.0         | 0.0         | 0.0         | 0.0         | 0.0         | 0.0         |
| OTHER_               | 0.0       | 0.0       | 0.0         | 0.0         | 0.0         | 0.0         | 0.0         | 0.0         | 0.0         | 0.0         | 0.0         |
| FED_                 | 0.0       | 0.0       | 0.0         | 0.0         | 0.0         | 0.0         | 0.0         | 0.0         | 0.0         | 0.0         | 0.0         |
| Non-formula Programs | 914,222.7 | 912,790.8 | 929,890.8   | 953,190.8   | 970,690.8   | 988,390.8   | 1,006,490.8 | 1,024,990.8 | 1,043,690.8 | 1,065,790.8 | 1,084,490.8 |
| UGF                  | 371,323.9 | 361,545.2 | 370,000.0   | 384,500.0   | 393,100.0   | 401,800.0   | 410,800.0   | 420,100.0   | 429,500.0   | 442,200.0   | 451,400.0   |
| DGF                  | 305,448.3 | 313,675.1 | 322,285.3   | 331,085.3   | 339,985.3   | 348,985.3   | 358,085.3   | 367,285.3   | 376,585.3   | 385,985.3   | 395,485.3   |
| OTHER                | 86,597.8  | 86,717.8  | 86,752.8    | 86,752.8    | 86.752.8    | 86,752.8    | 86,752.8    | 86,752.8    | 86,752.8    | 86,752.8    | 86,752.8    |
| FED                  | 150,852.7 | 150,852.7 | 150,852.7   | 150,852.7   | 150,852.7   | 150,852.7   | 150,852.7   | 150,852.7   | 150,852.7   | 150,852.7   | 150,852.7   |
| _                    |           |           |             |             |             |             |             |             |             |             |             |
| Capital              | 33,888.7  | 77,500.0  | 496,300.0   | 158,500.0   | 353,500.0   | 252,000.0   | 208,200.0   | 279,300.0   | 158,000.0   | 158,000.0   | 143,000.0   |
| UGF                  | 32,588.7  | 47,500.0  | 419,800.0   | 143,500.0   | 273,500.0   | 237,000.0   | 193,200.0   | 264,300.0   | 143,000.0   | 143,000.0   | 143,000.0   |
| DGF                  | 1,300.0   | 30,000.0  | 61,500.0    | 15,000.0    | 65,000.0    | 15,000.0    | 0.0         | 15,000.0    | 0.0         | 15,000.0    | 0.0         |
| OTHER                | 0.0       | 0.0       | 0.0         | 0.0         | 0.0         | 0.0         | 0.0         | 0.0         | 0.0         | 0.0         | 0.0         |
| FED_                 | 0.0       | 0.0       | 15,000.0    | 0.0         | 15,000.0    | 0.0         | 15,000.0    | 0.0         | 15,000.0    | 0.0         | 0.0         |