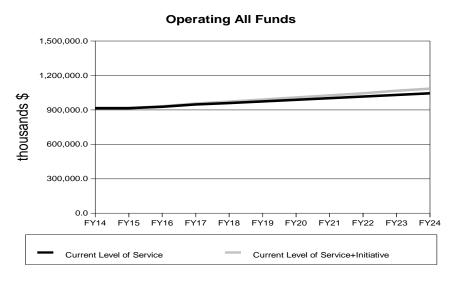

# **Current Level of Service Budget Summary** (thousands \$)

|                      | 2014      | 2015      | 2016        | 2017        | 2018        | 2019        | 2020        | 2021        | 2022        | 2023        | 2024         |
|----------------------|-----------|-----------|-------------|-------------|-------------|-------------|-------------|-------------|-------------|-------------|--------------|
|                      |           |           |             |             |             |             |             |             |             |             |              |
| Total Appropriations | 948,111.4 | 970,290.8 | 1,328,390.8 | 1,102,690.8 | 1,116,190.8 | 1,129,890.8 | 1,093,790.8 | 1,070,390.8 | 1,084,690.8 | 1,099,190.8 | 1,098,890.8  |
| UGF                  | 403,912.6 | 399,045.2 | 704,700.0   | 521,400.0   | 527,200.0   | 533,100.0   | 489,100.0   | 457,700.0   | 463,900.0   | 470,200.0   | 476,600.0    |
| DGF                  | 306,748.3 | 333,675.1 | 371,085.3   | 343,685.3   | 336,385.3   | 359,185.3   | 352,085.3   | 375,085.3   | 368,185.3   | 391,385.3   | 384,685.3    |
| OTHER                | 86,597.8  | 86,717.8  | 86,752.8    | 86,752.8    | 86,752.8    | 86,752.8    | 86,752.8    | 86,752.8    | 86,752.8    | 86,752.8    | 86,752.8     |
| FED_                 | 150,852.7 | 150,852.7 | 165,852.7   | 150,852.7   | 165,852.7   | 150,852.7   | 165,852.7   | 150,852.7   | 165,852.7   | 150,852.7   | 150,852.7    |
| Operations           | 914,222.7 | 912,790.8 | 925,890.8   | 945,190.8   | 958,690.8   | 972,390.8   | 986,290.8   | 1,000,390.8 | 1,014,690.8 | 1,029,190.8 | 1,043,890.8  |
| UGF                  | 371,323.9 | 361,545.2 | 367,200.0   | 378,900.0   | 384,700.0   | 390,600.0   | 396,600.0   | 402,700.0   | 408,900.0   | 415,200.0   | 421,600.0    |
| DGF                  | 305,448.3 | 313,675.1 | 321,085.3   | 328,685.3   | 336,385.3   | 344,185.3   | 352,085.3   | 360,085.3   | 368,185.3   | 376,385.3   | 384,685.3    |
| OTHER                | 86,597.8  | 86,717.8  | 86,752.8    | 86,752.8    | 86.752.8    | 86,752.8    | 86,752.8    | 86,752.8    | 86,752.8    | 86,752.8    | 86,752.8     |
| FED                  | 150,852.7 | 150.852.7 | 150,852.7   | 150.852.7   | 150.852.7   | 150.852.7   | 150.852.7   | 150.852.7   | 150.852.7   | 150,852.7   | 150,852.7    |
| 125-                 | 100,002.7 | 100,002.1 | 100,002.7   | 100,002.1   | 100,002.1   | 100,002.7   | 100,002.1   | 100,002.1   | 100,002.1   | 100,002.7   | 100,002.7    |
| Formula Programs     | 0.0       | 0.0       | 0.0         | 0.0         | 0.0         | 0.0         | 0.0         | 0.0         | 0.0         | 0.0         | 0.0          |
| UGF                  | 0.0       | 0.0       | 0.0         | 0.0         | 0.0         | 0.0         | 0.0         | 0.0         | 0.0         | 0.0         | 0.0          |
| DGF                  | 0.0       | 0.0       | 0.0         | 0.0         | 0.0         | 0.0         | 0.0         | 0.0         | 0.0         | 0.0         | 0.0          |
| OTHER                | 0.0       | 0.0       | 0.0         | 0.0         | 0.0         | 0.0         | 0.0         | 0.0         | 0.0         | 0.0         | 0.0          |
| FED                  | 0.0       | 0.0       | 0.0         | 0.0         | 0.0         | 0.0         | 0.0         | 0.0         | 0.0         | 0.0         | 0.0          |
| N ( 15               | 044 000 7 | 040 700 0 | 225 222 2   | 0.45.400.0  | 050 000 0   | 272 222 2   |             | 4 000 000 0 | 4 044 000 0 | 4 000 400 0 | 4 0 40 000 0 |
| Non-formula Programs | 914,222.7 | 912,790.8 | 925,890.8   | 945,190.8   | 958,690.8   | 972,390.8   | 986,290.8   | 1,000,390.8 | 1,014,690.8 | 1,029,190.8 | 1,043,890.8  |
| UGF                  | 371,323.9 | 361,545.2 | 367,200.0   | 378,900.0   | 384,700.0   | 390,600.0   | 396,600.0   | 402,700.0   | 408,900.0   | 415,200.0   | 421,600.0    |
| DGF                  | 305,448.3 | 313,675.1 | 321,085.3   | 328,685.3   | 336,385.3   | 344,185.3   | 352,085.3   | 360,085.3   | 368,185.3   | 376,385.3   | 384,685.3    |
| OTHER                | 86,597.8  | 86,717.8  | 86,752.8    | 86,752.8    | 86,752.8    | 86,752.8    | 86,752.8    | 86,752.8    | 86,752.8    | 86,752.8    | 86,752.8     |
| FED_                 | 150,852.7 | 150,852.7 | 150,852.7   | 150,852.7   | 150,852.7   | 150,852.7   | 150,852.7   | 150,852.7   | 150,852.7   | 150,852.7   | 150,852.7    |
| <b>2</b> 11 1        |           |           |             | .== ===     | .== === =   | .== === =   |             |             |             |             |              |
| Capital              | 33,888.7  | 57,500.0  | 402,500.0   | 157,500.0   | 157,500.0   | 157,500.0   | 107,500.0   | 70,000.0    | 70,000.0    | 70,000.0    | 55,000.0     |
| UGF                  | 32,588.7  | 37,500.0  | 337,500.0   | 142,500.0   | 142,500.0   | 142,500.0   | 92,500.0    | 55,000.0    | 55,000.0    | 55,000.0    | 55,000.0     |
| DGF_                 | 1,300.0   | 20,000.0  | 50,000.0    | 15,000.0    | 0.0         | 15,000.0    | 0.0         | 15,000.0    | 0.0         | 15,000.0    | 0.0          |
| OTHER_               | 0.0       | 0.0       | 0.0         | 0.0         | 0.0         | 0.0         | 0.0         | 0.0         | 0.0         | 0.0         | 0.0          |
| FED_                 | 0.0       | 0.0       | 15,000.0    | 0.0         | 15,000.0    | 0.0         | 15,000.0    | 0.0         | 15,000.0    | 0.0         | 0.0          |

# **Current Level of Service Plus Initiatives Summary** (thousands \$)

|                      | 2014      | 2015      | 2016        | 2017        | 2018        | 2019        | 2020        | 2021        | 2022        | 2023        | 2024        |
|----------------------|-----------|-----------|-------------|-------------|-------------|-------------|-------------|-------------|-------------|-------------|-------------|
| Total Appropriations | 948,111.4 | 990,290.8 | 1,426,190.8 | 1,111,690.8 | 1,324,190.8 | 1,240,390.8 | 1,214,690.8 | 1,304,290.8 | 1,201,690.8 | 1,223,790.8 | 1,227,490.8 |
| UGF                  | 403,912.6 | 409,045.2 | 789,800.0   | 528,000.0   | 666,600.0   | 638,800.0   | 604,000.0   | 684,400.0   | 572,500.0   | 585,200.0   | 594,400.0   |
| DGF                  | 306,748.3 | 343,675.1 | 383,785.3   | 346,085.3   | 404,985.3   | 363,985.3   | 358,085.3   | 382,285.3   | 376,585.3   | 400,985.3   | 395,485.3   |
| OTHER                | 86,597.8  | 86,717.8  | 86,752.8    | 86,752.8    | 86,752.8    | 86,752.8    | 86,752.8    | 86,752.8    | 86,752.8    | 86,752.8    | 86,752.8    |
| FED                  | 150,852.7 | 150,852.7 | 165,852.7   | 150,852.7   | 165,852.7   | 150,852.7   | 165,852.7   | 150,852.7   | 165,852.7   | 150,852.7   | 150,852.7   |
| 0                    | 044.000.7 | 040 700 0 | 000 000 0   | 050 400 0   | 070 000 0   | 000 000 0   | 4 000 400 0 | 4 004 000 0 | 4 040 000 0 | 4 005 700 0 | 4 004 400 0 |
| Operations           | 914,222.7 | 912,790.8 | 929,890.8   | 953,190.8   | 970,690.8   | 988,390.8   | 1,006,490.8 | 1,024,990.8 | 1,043,690.8 | 1,065,790.8 | 1,084,490.8 |
| UGF                  | 371,323.9 | 361,545.2 | 370,000.0   | 384,500.0   | 393,100.0   | 401,800.0   | 410,800.0   | 420,100.0   | 429,500.0   | 442,200.0   | 451,400.0   |
| DGF                  | 305,448.3 | 313,675.1 | 322,285.3   | 331,085.3   | 339,985.3   | 348,985.3   | 358,085.3   | 367,285.3   | 376,585.3   | 385,985.3   | 395,485.3   |
| OTHER_               | 86,597.8  | 86,717.8  | 86,752.8    | 86,752.8    | 86,752.8    | 86,752.8    | 86,752.8    | 86,752.8    | 86,752.8    | 86,752.8    | 86,752.8    |
| FED_                 | 150,852.7 | 150,852.7 | 150,852.7   | 150,852.7   | 150,852.7   | 150,852.7   | 150,852.7   | 150,852.7   | 150,852.7   | 150,852.7   | 150,852.7   |
| F                    | 0.0       | 0.0       | 0.0         | 0.0         | 0.0         | 0.0         | 0.0         | 0.0         | 0.0         | 0.0         | 0.0         |
| Formula Programs     | 0.0       | 0.0       | 0.0         | 0.0         | 0.0         | 0.0         | 0.0         | 0.0         | 0.0         | 0.0         | 0.0         |
| UGF                  | 0.0       | 0.0       | 0.0         | 0.0         | 0.0         | 0.0         | 0.0         | 0.0         | 0.0         | 0.0         | 0.0         |
| DGF                  | 0.0       | 0.0       | 0.0         | 0.0         | 0.0         | 0.0         | 0.0         | 0.0         | 0.0         | 0.0         | 0.0         |
| OTHER_               | 0.0       | 0.0       | 0.0         | 0.0         | 0.0         | 0.0         | 0.0         | 0.0         | 0.0         | 0.0         | 0.0         |
| FED_                 | 0.0       | 0.0       | 0.0         | 0.0         | 0.0         | 0.0         | 0.0         | 0.0         | 0.0         | 0.0         | 0.0         |
| Non-formula Programs | 914,222.7 | 912,790.8 | 929,890.8   | 953,190.8   | 970,690.8   | 988,390.8   | 1,006,490.8 | 1,024,990.8 | 1,043,690.8 | 1,065,790.8 | 1,084,490.8 |
| UGF                  | 371,323.9 | 361,545.2 | 370,000.0   | 384,500.0   | 393,100.0   | 401,800.0   | 410,800.0   | 420,100.0   | 429,500.0   | 442,200.0   | 451,400.0   |
| DGF                  | 305,448.3 | 313,675.1 | 322,285.3   | 331,085.3   | 339,985.3   | 348,985.3   | 358,085.3   | 367,285.3   | 376,585.3   | 385,985.3   | 395,485.3   |
| OTHER                | 86,597.8  | 86,717.8  | 86,752.8    | 86,752.8    | 86.752.8    | 86,752.8    | 86,752.8    | 86,752.8    | 86,752.8    | 86,752.8    | 86,752.8    |
| FED                  | 150,852.7 | 150,852.7 | 150,852.7   | 150,852.7   | 150,852.7   | 150,852.7   | 150,852.7   | 150,852.7   | 150,852.7   | 150,852.7   | 150,852.7   |
| _                    |           |           |             |             |             |             |             |             |             |             |             |
| Capital              | 33,888.7  | 77,500.0  | 496,300.0   | 158,500.0   | 353,500.0   | 252,000.0   | 208,200.0   | 279,300.0   | 158,000.0   | 158,000.0   | 143,000.0   |
| UGF                  | 32,588.7  | 47,500.0  | 419,800.0   | 143,500.0   | 273,500.0   | 237,000.0   | 193,200.0   | 264,300.0   | 143,000.0   | 143,000.0   | 143,000.0   |
| DGF                  | 1,300.0   | 30,000.0  | 61,500.0    | 15,000.0    | 65,000.0    | 15,000.0    | 0.0         | 15,000.0    | 0.0         | 15,000.0    | 0.0         |
| OTHER                | 0.0       | 0.0       | 0.0         | 0.0         | 0.0         | 0.0         | 0.0         | 0.0         | 0.0         | 0.0         | 0.0         |
| FED_                 | 0.0       | 0.0       | 15,000.0    | 0.0         | 15,000.0    | 0.0         | 15,000.0    | 0.0         | 15,000.0    | 0.0         | 0.0         |