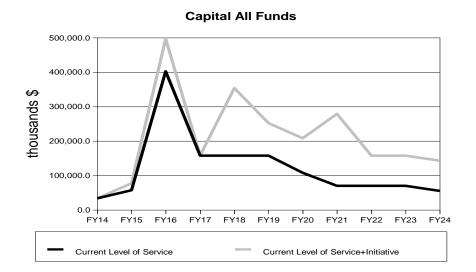

# **Current Level of Service Budget Summary** (thousands \$)

|                      | 2014      | 2015      | 2016        | 2017        | 2018        | 2019        | 2020        | 2021        | 2022        | 2023        | 2024         |
|----------------------|-----------|-----------|-------------|-------------|-------------|-------------|-------------|-------------|-------------|-------------|--------------|
|                      |           |           |             |             |             |             |             |             |             |             |              |
| Total Appropriations | 948,111.4 | 970,290.8 | 1,328,390.8 | 1,102,690.8 | 1,116,190.8 | 1,129,890.8 | 1,093,790.8 | 1,070,390.8 | 1,084,690.8 | 1,099,190.8 | 1,098,890.8  |
| UGF                  | 403,912.6 | 399,045.2 | 704,700.0   | 521,400.0   | 527,200.0   | 533,100.0   | 489,100.0   | 457,700.0   | 463,900.0   | 470,200.0   | 476,600.0    |
| DGF                  | 306,748.3 | 333,675.1 | 371,085.3   | 343,685.3   | 336,385.3   | 359,185.3   | 352,085.3   | 375,085.3   | 368,185.3   | 391,385.3   | 384,685.3    |
| OTHER                | 86,597.8  | 86,717.8  | 86,752.8    | 86,752.8    | 86,752.8    | 86,752.8    | 86,752.8    | 86,752.8    | 86,752.8    | 86,752.8    | 86,752.8     |
| FED_                 | 150,852.7 | 150,852.7 | 165,852.7   | 150,852.7   | 165,852.7   | 150,852.7   | 165,852.7   | 150,852.7   | 165,852.7   | 150,852.7   | 150,852.7    |
| Operations           | 914,222.7 | 912,790.8 | 925,890.8   | 945,190.8   | 958,690.8   | 972,390.8   | 986,290.8   | 1,000,390.8 | 1,014,690.8 | 1,029,190.8 | 1,043,890.8  |
| UGF                  | 371,323.9 | 361,545.2 | 367,200.0   | 378,900.0   | 384,700.0   | 390,600.0   | 396,600.0   | 402,700.0   | 408,900.0   | 415,200.0   | 421,600.0    |
| DGF                  | 305,448.3 | 313,675.1 | 321,085.3   | 328,685.3   | 336,385.3   | 344,185.3   | 352,085.3   | 360,085.3   | 368,185.3   | 376,385.3   | 384,685.3    |
| OTHER                | 86,597.8  | 86,717.8  | 86,752.8    | 86,752.8    | 86.752.8    | 86,752.8    | 86,752.8    | 86,752.8    | 86,752.8    | 86,752.8    | 86,752.8     |
| FED                  | 150,852.7 | 150.852.7 | 150,852.7   | 150.852.7   | 150.852.7   | 150.852.7   | 150.852.7   | 150.852.7   | 150.852.7   | 150,852.7   | 150,852.7    |
| 125-                 | 100,002.7 | 100,002.1 | 100,002.7   | 100,002.1   | 100,002.1   | 100,002.7   | 100,002.1   | 100,002.1   | 100,002.1   | 100,002.7   | 100,002.7    |
| Formula Programs     | 0.0       | 0.0       | 0.0         | 0.0         | 0.0         | 0.0         | 0.0         | 0.0         | 0.0         | 0.0         | 0.0          |
| UGF                  | 0.0       | 0.0       | 0.0         | 0.0         | 0.0         | 0.0         | 0.0         | 0.0         | 0.0         | 0.0         | 0.0          |
| DGF                  | 0.0       | 0.0       | 0.0         | 0.0         | 0.0         | 0.0         | 0.0         | 0.0         | 0.0         | 0.0         | 0.0          |
| OTHER                | 0.0       | 0.0       | 0.0         | 0.0         | 0.0         | 0.0         | 0.0         | 0.0         | 0.0         | 0.0         | 0.0          |
| FED                  | 0.0       | 0.0       | 0.0         | 0.0         | 0.0         | 0.0         | 0.0         | 0.0         | 0.0         | 0.0         | 0.0          |
| N ( 15               | 044 000 7 | 040 700 0 | 225 222 2   | 0.45.400.0  | 050 000 0   | 272 222 2   |             | 4 000 000 0 | 4 044 000 0 | 4 000 400 0 | 4 0 40 000 0 |
| Non-formula Programs | 914,222.7 | 912,790.8 | 925,890.8   | 945,190.8   | 958,690.8   | 972,390.8   | 986,290.8   | 1,000,390.8 | 1,014,690.8 | 1,029,190.8 | 1,043,890.8  |
| UGF                  | 371,323.9 | 361,545.2 | 367,200.0   | 378,900.0   | 384,700.0   | 390,600.0   | 396,600.0   | 402,700.0   | 408,900.0   | 415,200.0   | 421,600.0    |
| DGF                  | 305,448.3 | 313,675.1 | 321,085.3   | 328,685.3   | 336,385.3   | 344,185.3   | 352,085.3   | 360,085.3   | 368,185.3   | 376,385.3   | 384,685.3    |
| OTHER                | 86,597.8  | 86,717.8  | 86,752.8    | 86,752.8    | 86,752.8    | 86,752.8    | 86,752.8    | 86,752.8    | 86,752.8    | 86,752.8    | 86,752.8     |
| FED_                 | 150,852.7 | 150,852.7 | 150,852.7   | 150,852.7   | 150,852.7   | 150,852.7   | 150,852.7   | 150,852.7   | 150,852.7   | 150,852.7   | 150,852.7    |
| <b>2</b> 11 1        |           |           |             | .== ===     | .== === =   | .== === =   |             |             |             |             |              |
| Capital              | 33,888.7  | 57,500.0  | 402,500.0   | 157,500.0   | 157,500.0   | 157,500.0   | 107,500.0   | 70,000.0    | 70,000.0    | 70,000.0    | 55,000.0     |
| UGF                  | 32,588.7  | 37,500.0  | 337,500.0   | 142,500.0   | 142,500.0   | 142,500.0   | 92,500.0    | 55,000.0    | 55,000.0    | 55,000.0    | 55,000.0     |
| DGF_                 | 1,300.0   | 20,000.0  | 50,000.0    | 15,000.0    | 0.0         | 15,000.0    | 0.0         | 15,000.0    | 0.0         | 15,000.0    | 0.0          |
| OTHER_               | 0.0       | 0.0       | 0.0         | 0.0         | 0.0         | 0.0         | 0.0         | 0.0         | 0.0         | 0.0         | 0.0          |
| FED_                 | 0.0       | 0.0       | 15,000.0    | 0.0         | 15,000.0    | 0.0         | 15,000.0    | 0.0         | 15,000.0    | 0.0         | 0.0          |

# **Current Level of Service Plus Initiatives Summary** (thousands \$)

|                      | 2014      | 2015      | 2016        | 2017        | 2018        | 2019        | 2020        | 2021        | 2022        | 2023        | 2024        |
|----------------------|-----------|-----------|-------------|-------------|-------------|-------------|-------------|-------------|-------------|-------------|-------------|
| Total Appropriations | 948,111.4 | 990,290.8 | 1,426,190.8 | 1,111,690.8 | 1,324,190.8 | 1,240,390.8 | 1,214,690.8 | 1,304,290.8 | 1,201,690.8 | 1,223,790.8 | 1,227,490.8 |
| UGF                  | 403,912.6 | 409,045.2 | 789,800.0   | 528,000.0   | 666,600.0   | 638,800.0   | 604,000.0   | 684,400.0   | 572,500.0   | 585,200.0   | 594,400.0   |
| DGF                  | 306,748.3 | 343,675.1 | 383,785.3   | 346,085.3   | 404,985.3   | 363,985.3   | 358,085.3   | 382,285.3   | 376,585.3   | 400,985.3   | 395,485.3   |
| OTHER                | 86,597.8  | 86,717.8  | 86,752.8    | 86,752.8    | 86,752.8    | 86,752.8    | 86,752.8    | 86,752.8    | 86,752.8    | 86,752.8    | 86,752.8    |
| FED                  | 150,852.7 | 150,852.7 | 165,852.7   | 150,852.7   | 165,852.7   | 150,852.7   | 165,852.7   | 150,852.7   | 165,852.7   | 150,852.7   | 150,852.7   |
| 0                    | 044.000.7 | 040 700 0 | 000 000 0   | 050 400 0   | 070 000 0   | 000 000 0   | 4 000 400 0 | 4 004 000 0 | 4 040 000 0 | 4 005 700 0 | 4 004 400 0 |
| Operations           | 914,222.7 | 912,790.8 | 929,890.8   | 953,190.8   | 970,690.8   | 988,390.8   | 1,006,490.8 | 1,024,990.8 | 1,043,690.8 | 1,065,790.8 | 1,084,490.8 |
| UGF                  | 371,323.9 | 361,545.2 | 370,000.0   | 384,500.0   | 393,100.0   | 401,800.0   | 410,800.0   | 420,100.0   | 429,500.0   | 442,200.0   | 451,400.0   |
| DGF                  | 305,448.3 | 313,675.1 | 322,285.3   | 331,085.3   | 339,985.3   | 348,985.3   | 358,085.3   | 367,285.3   | 376,585.3   | 385,985.3   | 395,485.3   |
| OTHER_               | 86,597.8  | 86,717.8  | 86,752.8    | 86,752.8    | 86,752.8    | 86,752.8    | 86,752.8    | 86,752.8    | 86,752.8    | 86,752.8    | 86,752.8    |
| FED_                 | 150,852.7 | 150,852.7 | 150,852.7   | 150,852.7   | 150,852.7   | 150,852.7   | 150,852.7   | 150,852.7   | 150,852.7   | 150,852.7   | 150,852.7   |
| F                    | 0.0       | 0.0       | 0.0         | 0.0         | 0.0         | 0.0         | 0.0         | 0.0         | 0.0         | 0.0         | 0.0         |
| Formula Programs     | 0.0       | 0.0       | 0.0         | 0.0         | 0.0         | 0.0         | 0.0         | 0.0         | 0.0         | 0.0         | 0.0         |
| UGF                  | 0.0       | 0.0       | 0.0         | 0.0         | 0.0         | 0.0         | 0.0         | 0.0         | 0.0         | 0.0         | 0.0         |
| DGF                  | 0.0       | 0.0       | 0.0         | 0.0         | 0.0         | 0.0         | 0.0         | 0.0         | 0.0         | 0.0         | 0.0         |
| OTHER_               | 0.0       | 0.0       | 0.0         | 0.0         | 0.0         | 0.0         | 0.0         | 0.0         | 0.0         | 0.0         | 0.0         |
| FED_                 | 0.0       | 0.0       | 0.0         | 0.0         | 0.0         | 0.0         | 0.0         | 0.0         | 0.0         | 0.0         | 0.0         |
| Non-formula Programs | 914,222.7 | 912,790.8 | 929,890.8   | 953,190.8   | 970,690.8   | 988,390.8   | 1,006,490.8 | 1,024,990.8 | 1,043,690.8 | 1,065,790.8 | 1,084,490.8 |
| UGF                  | 371,323.9 | 361,545.2 | 370,000.0   | 384,500.0   | 393,100.0   | 401,800.0   | 410,800.0   | 420,100.0   | 429,500.0   | 442,200.0   | 451,400.0   |
| DGF                  | 305,448.3 | 313,675.1 | 322,285.3   | 331,085.3   | 339,985.3   | 348,985.3   | 358,085.3   | 367,285.3   | 376,585.3   | 385,985.3   | 395,485.3   |
| OTHER                | 86,597.8  | 86,717.8  | 86,752.8    | 86,752.8    | 86.752.8    | 86,752.8    | 86,752.8    | 86,752.8    | 86,752.8    | 86,752.8    | 86,752.8    |
| FED                  | 150,852.7 | 150,852.7 | 150,852.7   | 150,852.7   | 150,852.7   | 150,852.7   | 150,852.7   | 150,852.7   | 150,852.7   | 150,852.7   | 150,852.7   |
| _                    |           |           |             |             |             |             |             |             |             |             |             |
| Capital              | 33,888.7  | 77,500.0  | 496,300.0   | 158,500.0   | 353,500.0   | 252,000.0   | 208,200.0   | 279,300.0   | 158,000.0   | 158,000.0   | 143,000.0   |
| UGF                  | 32,588.7  | 47,500.0  | 419,800.0   | 143,500.0   | 273,500.0   | 237,000.0   | 193,200.0   | 264,300.0   | 143,000.0   | 143,000.0   | 143,000.0   |
| DGF                  | 1,300.0   | 30,000.0  | 61,500.0    | 15,000.0    | 65,000.0    | 15,000.0    | 0.0         | 15,000.0    | 0.0         | 15,000.0    | 0.0         |
| OTHER                | 0.0       | 0.0       | 0.0         | 0.0         | 0.0         | 0.0         | 0.0         | 0.0         | 0.0         | 0.0         | 0.0         |
| FED_                 | 0.0       | 0.0       | 15,000.0    | 0.0         | 15,000.0    | 0.0         | 15,000.0    | 0.0         | 15,000.0    | 0.0         | 0.0         |