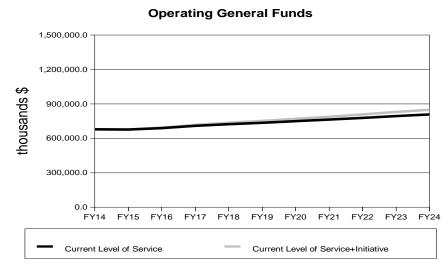

# **Current Level of Service Budget Summary** (thousands \$)

|                      | 2014      | 2015      | 2016        | 2017        | 2018        | 2019        | 2020        | 2021        | 2022        | 2023        | 2024         |
|----------------------|-----------|-----------|-------------|-------------|-------------|-------------|-------------|-------------|-------------|-------------|--------------|
|                      |           |           |             |             |             |             |             |             |             |             |              |
| Total Appropriations | 948,111.4 | 970,290.8 | 1,328,390.8 | 1,102,690.8 | 1,116,190.8 | 1,129,890.8 | 1,093,790.8 | 1,070,390.8 | 1,084,690.8 | 1,099,190.8 | 1,098,890.8  |
| UGF                  | 403,912.6 | 399,045.2 | 704,700.0   | 521,400.0   | 527,200.0   | 533,100.0   | 489,100.0   | 457,700.0   | 463,900.0   | 470,200.0   | 476,600.0    |
| DGF                  | 306,748.3 | 333,675.1 | 371,085.3   | 343,685.3   | 336,385.3   | 359,185.3   | 352,085.3   | 375,085.3   | 368,185.3   | 391,385.3   | 384,685.3    |
| OTHER                | 86,597.8  | 86,717.8  | 86,752.8    | 86,752.8    | 86,752.8    | 86,752.8    | 86,752.8    | 86,752.8    | 86,752.8    | 86,752.8    | 86,752.8     |
| FED_                 | 150,852.7 | 150,852.7 | 165,852.7   | 150,852.7   | 165,852.7   | 150,852.7   | 165,852.7   | 150,852.7   | 165,852.7   | 150,852.7   | 150,852.7    |
| Operations           | 914,222.7 | 912,790.8 | 925,890.8   | 945,190.8   | 958,690.8   | 972,390.8   | 986,290.8   | 1,000,390.8 | 1,014,690.8 | 1,029,190.8 | 1,043,890.8  |
| UGF                  | 371,323.9 | 361,545.2 | 367,200.0   | 378,900.0   | 384,700.0   | 390,600.0   | 396,600.0   | 402,700.0   | 408,900.0   | 415,200.0   | 421,600.0    |
| DGF                  | 305,448.3 | 313,675.1 | 321,085.3   | 328,685.3   | 336,385.3   | 344,185.3   | 352,085.3   | 360,085.3   | 368,185.3   | 376,385.3   | 384,685.3    |
| OTHER                | 86,597.8  | 86,717.8  | 86,752.8    | 86,752.8    | 86.752.8    | 86,752.8    | 86,752.8    | 86,752.8    | 86,752.8    | 86,752.8    | 86,752.8     |
| FED                  | 150,852.7 | 150.852.7 | 150,852.7   | 150.852.7   | 150.852.7   | 150.852.7   | 150.852.7   | 150.852.7   | 150.852.7   | 150,852.7   | 150,852.7    |
| 125-                 | 100,002.7 | 100,002.1 | 100,002.7   | 100,002.1   | 100,002.1   | 100,002.7   | 100,002.1   | 100,002.1   | 100,002.1   | 100,002.7   | 100,002.7    |
| Formula Programs     | 0.0       | 0.0       | 0.0         | 0.0         | 0.0         | 0.0         | 0.0         | 0.0         | 0.0         | 0.0         | 0.0          |
| UGF                  | 0.0       | 0.0       | 0.0         | 0.0         | 0.0         | 0.0         | 0.0         | 0.0         | 0.0         | 0.0         | 0.0          |
| DGF                  | 0.0       | 0.0       | 0.0         | 0.0         | 0.0         | 0.0         | 0.0         | 0.0         | 0.0         | 0.0         | 0.0          |
| OTHER                | 0.0       | 0.0       | 0.0         | 0.0         | 0.0         | 0.0         | 0.0         | 0.0         | 0.0         | 0.0         | 0.0          |
| FED                  | 0.0       | 0.0       | 0.0         | 0.0         | 0.0         | 0.0         | 0.0         | 0.0         | 0.0         | 0.0         | 0.0          |
| N ( 15               | 044 000 7 | 040 700 0 | 225 222 2   | 0.45.400.0  | 050 000 0   | 272 222 2   |             | 4 000 000 0 | 4 044 000 0 | 4 000 400 0 | 4 0 40 000 0 |
| Non-formula Programs | 914,222.7 | 912,790.8 | 925,890.8   | 945,190.8   | 958,690.8   | 972,390.8   | 986,290.8   | 1,000,390.8 | 1,014,690.8 | 1,029,190.8 | 1,043,890.8  |
| UGF                  | 371,323.9 | 361,545.2 | 367,200.0   | 378,900.0   | 384,700.0   | 390,600.0   | 396,600.0   | 402,700.0   | 408,900.0   | 415,200.0   | 421,600.0    |
| DGF                  | 305,448.3 | 313,675.1 | 321,085.3   | 328,685.3   | 336,385.3   | 344,185.3   | 352,085.3   | 360,085.3   | 368,185.3   | 376,385.3   | 384,685.3    |
| OTHER                | 86,597.8  | 86,717.8  | 86,752.8    | 86,752.8    | 86,752.8    | 86,752.8    | 86,752.8    | 86,752.8    | 86,752.8    | 86,752.8    | 86,752.8     |
| FED_                 | 150,852.7 | 150,852.7 | 150,852.7   | 150,852.7   | 150,852.7   | 150,852.7   | 150,852.7   | 150,852.7   | 150,852.7   | 150,852.7   | 150,852.7    |
| <b>2</b> 11 1        |           |           |             | .== ===     | .== === =   | .== === =   |             |             |             |             |              |
| Capital              | 33,888.7  | 57,500.0  | 402,500.0   | 157,500.0   | 157,500.0   | 157,500.0   | 107,500.0   | 70,000.0    | 70,000.0    | 70,000.0    | 55,000.0     |
| UGF                  | 32,588.7  | 37,500.0  | 337,500.0   | 142,500.0   | 142,500.0   | 142,500.0   | 92,500.0    | 55,000.0    | 55,000.0    | 55,000.0    | 55,000.0     |
| DGF_                 | 1,300.0   | 20,000.0  | 50,000.0    | 15,000.0    | 0.0         | 15,000.0    | 0.0         | 15,000.0    | 0.0         | 15,000.0    | 0.0          |
| OTHER_               | 0.0       | 0.0       | 0.0         | 0.0         | 0.0         | 0.0         | 0.0         | 0.0         | 0.0         | 0.0         | 0.0          |
| FED_                 | 0.0       | 0.0       | 15,000.0    | 0.0         | 15,000.0    | 0.0         | 15,000.0    | 0.0         | 15,000.0    | 0.0         | 0.0          |

# **Current Level of Service Plus Initiatives Summary** (thousands \$)

|                      | 2014      | 2015      | 2016        | 2017        | 2018        | 2019        | 2020        | 2021        | 2022        | 2023        | 2024        |
|----------------------|-----------|-----------|-------------|-------------|-------------|-------------|-------------|-------------|-------------|-------------|-------------|
| Total Appropriations | 948,111.4 | 990,290.8 | 1,426,190.8 | 1,111,690.8 | 1,324,190.8 | 1,240,390.8 | 1,214,690.8 | 1,304,290.8 | 1,201,690.8 | 1,223,790.8 | 1,227,490.8 |
| UGF                  | 403,912.6 | 409,045.2 | 789,800.0   | 528,000.0   | 666,600.0   | 638,800.0   | 604,000.0   | 684,400.0   | 572,500.0   | 585,200.0   | 594,400.0   |
| DGF                  | 306,748.3 | 343,675.1 | 383,785.3   | 346,085.3   | 404,985.3   | 363,985.3   | 358,085.3   | 382,285.3   | 376,585.3   | 400,985.3   | 395,485.3   |
| OTHER                | 86,597.8  | 86,717.8  | 86,752.8    | 86,752.8    | 86,752.8    | 86,752.8    | 86,752.8    | 86,752.8    | 86,752.8    | 86,752.8    | 86,752.8    |
| FED                  | 150,852.7 | 150,852.7 | 165,852.7   | 150,852.7   | 165,852.7   | 150,852.7   | 165,852.7   | 150,852.7   | 165,852.7   | 150,852.7   | 150,852.7   |
| 0                    | 044.000.7 | 040 700 0 | 000 000 0   | 050 400 0   | 070 000 0   | 000 000 0   | 4 000 400 0 | 4 004 000 0 | 4 040 000 0 | 4 005 700 0 | 4 004 400 0 |
| Operations           | 914,222.7 | 912,790.8 | 929,890.8   | 953,190.8   | 970,690.8   | 988,390.8   | 1,006,490.8 | 1,024,990.8 | 1,043,690.8 | 1,065,790.8 | 1,084,490.8 |
| UGF                  | 371,323.9 | 361,545.2 | 370,000.0   | 384,500.0   | 393,100.0   | 401,800.0   | 410,800.0   | 420,100.0   | 429,500.0   | 442,200.0   | 451,400.0   |
| DGF                  | 305,448.3 | 313,675.1 | 322,285.3   | 331,085.3   | 339,985.3   | 348,985.3   | 358,085.3   | 367,285.3   | 376,585.3   | 385,985.3   | 395,485.3   |
| OTHER_               | 86,597.8  | 86,717.8  | 86,752.8    | 86,752.8    | 86,752.8    | 86,752.8    | 86,752.8    | 86,752.8    | 86,752.8    | 86,752.8    | 86,752.8    |
| FED_                 | 150,852.7 | 150,852.7 | 150,852.7   | 150,852.7   | 150,852.7   | 150,852.7   | 150,852.7   | 150,852.7   | 150,852.7   | 150,852.7   | 150,852.7   |
| F                    | 0.0       | 0.0       | 0.0         | 0.0         | 0.0         | 0.0         | 0.0         | 0.0         | 0.0         | 0.0         | 0.0         |
| Formula Programs     | 0.0       | 0.0       | 0.0         | 0.0         | 0.0         | 0.0         | 0.0         | 0.0         | 0.0         | 0.0         | 0.0         |
| UGF                  | 0.0       | 0.0       | 0.0         | 0.0         | 0.0         | 0.0         | 0.0         | 0.0         | 0.0         | 0.0         | 0.0         |
| DGF                  | 0.0       | 0.0       | 0.0         | 0.0         | 0.0         | 0.0         | 0.0         | 0.0         | 0.0         | 0.0         | 0.0         |
| OTHER_               | 0.0       | 0.0       | 0.0         | 0.0         | 0.0         | 0.0         | 0.0         | 0.0         | 0.0         | 0.0         | 0.0         |
| FED_                 | 0.0       | 0.0       | 0.0         | 0.0         | 0.0         | 0.0         | 0.0         | 0.0         | 0.0         | 0.0         | 0.0         |
| Non-formula Programs | 914,222.7 | 912,790.8 | 929,890.8   | 953,190.8   | 970,690.8   | 988,390.8   | 1,006,490.8 | 1,024,990.8 | 1,043,690.8 | 1,065,790.8 | 1,084,490.8 |
| UGF                  | 371,323.9 | 361,545.2 | 370,000.0   | 384,500.0   | 393,100.0   | 401,800.0   | 410,800.0   | 420,100.0   | 429,500.0   | 442,200.0   | 451,400.0   |
| DGF                  | 305,448.3 | 313,675.1 | 322,285.3   | 331,085.3   | 339,985.3   | 348,985.3   | 358,085.3   | 367,285.3   | 376,585.3   | 385,985.3   | 395,485.3   |
| OTHER                | 86,597.8  | 86,717.8  | 86,752.8    | 86,752.8    | 86.752.8    | 86,752.8    | 86,752.8    | 86,752.8    | 86,752.8    | 86,752.8    | 86,752.8    |
| FED                  | 150,852.7 | 150,852.7 | 150,852.7   | 150,852.7   | 150,852.7   | 150,852.7   | 150,852.7   | 150,852.7   | 150,852.7   | 150,852.7   | 150,852.7   |
| _                    |           |           |             |             |             |             |             |             |             |             |             |
| Capital              | 33,888.7  | 77,500.0  | 496,300.0   | 158,500.0   | 353,500.0   | 252,000.0   | 208,200.0   | 279,300.0   | 158,000.0   | 158,000.0   | 143,000.0   |
| UGF                  | 32,588.7  | 47,500.0  | 419,800.0   | 143,500.0   | 273,500.0   | 237,000.0   | 193,200.0   | 264,300.0   | 143,000.0   | 143,000.0   | 143,000.0   |
| DGF                  | 1,300.0   | 30,000.0  | 61,500.0    | 15,000.0    | 65,000.0    | 15,000.0    | 0.0         | 15,000.0    | 0.0         | 15,000.0    | 0.0         |
| OTHER                | 0.0       | 0.0       | 0.0         | 0.0         | 0.0         | 0.0         | 0.0         | 0.0         | 0.0         | 0.0         | 0.0         |
| FED_                 | 0.0       | 0.0       | 15,000.0    | 0.0         | 15,000.0    | 0.0         | 15,000.0    | 0.0         | 15,000.0    | 0.0         | 0.0         |