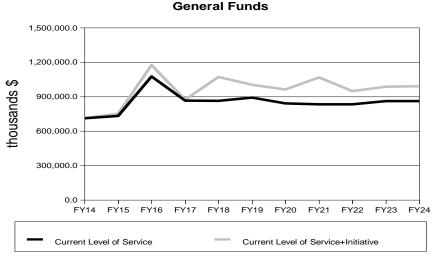

# **Current Level of Service Budget Summary** (thousands \$)

|                      | 2014      | 2015      | 2016        | 2017        | 2018        | 2019        | 2020        | 2021        | 2022        | 2023        | 2024         |
|----------------------|-----------|-----------|-------------|-------------|-------------|-------------|-------------|-------------|-------------|-------------|--------------|
|                      |           |           |             |             |             |             |             |             |             |             |              |
| Total Appropriations | 948,111.4 | 970,290.8 | 1,328,390.8 | 1,102,690.8 | 1,116,190.8 | 1,129,890.8 | 1,093,790.8 | 1,070,390.8 | 1,084,690.8 | 1,099,190.8 | 1,098,890.8  |
| UGF                  | 403,912.6 | 399,045.2 | 704,700.0   | 521,400.0   | 527,200.0   | 533,100.0   | 489,100.0   | 457,700.0   | 463,900.0   | 470,200.0   | 476,600.0    |
| DGF                  | 306,748.3 | 333,675.1 | 371,085.3   | 343,685.3   | 336,385.3   | 359,185.3   | 352,085.3   | 375,085.3   | 368,185.3   | 391,385.3   | 384,685.3    |
| OTHER                | 86,597.8  | 86,717.8  | 86,752.8    | 86,752.8    | 86,752.8    | 86,752.8    | 86,752.8    | 86,752.8    | 86,752.8    | 86,752.8    | 86,752.8     |
| FED_                 | 150,852.7 | 150,852.7 | 165,852.7   | 150,852.7   | 165,852.7   | 150,852.7   | 165,852.7   | 150,852.7   | 165,852.7   | 150,852.7   | 150,852.7    |
| Operations           | 914,222.7 | 912,790.8 | 925,890.8   | 945,190.8   | 958,690.8   | 972,390.8   | 986,290.8   | 1,000,390.8 | 1,014,690.8 | 1,029,190.8 | 1,043,890.8  |
| UGF                  | 371,323.9 | 361,545.2 | 367,200.0   | 378,900.0   | 384,700.0   | 390,600.0   | 396,600.0   | 402,700.0   | 408,900.0   | 415,200.0   | 421,600.0    |
| DGF                  | 305,448.3 | 313,675.1 | 321,085.3   | 328,685.3   | 336,385.3   | 344,185.3   | 352,085.3   | 360,085.3   | 368,185.3   | 376,385.3   | 384,685.3    |
| OTHER                | 86,597.8  | 86,717.8  | 86,752.8    | 86,752.8    | 86.752.8    | 86,752.8    | 86,752.8    | 86,752.8    | 86,752.8    | 86,752.8    | 86,752.8     |
| FED                  | 150,852.7 | 150.852.7 | 150,852.7   | 150.852.7   | 150.852.7   | 150.852.7   | 150.852.7   | 150.852.7   | 150.852.7   | 150,852.7   | 150,852.7    |
| 125-                 | 100,002.7 | 100,002.1 | 100,002.7   | 100,002.1   | 100,002.1   | 100,002.7   | 100,002.1   | 100,002.1   | 100,002.1   | 100,002.7   | 100,002.7    |
| Formula Programs     | 0.0       | 0.0       | 0.0         | 0.0         | 0.0         | 0.0         | 0.0         | 0.0         | 0.0         | 0.0         | 0.0          |
| UGF                  | 0.0       | 0.0       | 0.0         | 0.0         | 0.0         | 0.0         | 0.0         | 0.0         | 0.0         | 0.0         | 0.0          |
| DGF                  | 0.0       | 0.0       | 0.0         | 0.0         | 0.0         | 0.0         | 0.0         | 0.0         | 0.0         | 0.0         | 0.0          |
| OTHER                | 0.0       | 0.0       | 0.0         | 0.0         | 0.0         | 0.0         | 0.0         | 0.0         | 0.0         | 0.0         | 0.0          |
| FED                  | 0.0       | 0.0       | 0.0         | 0.0         | 0.0         | 0.0         | 0.0         | 0.0         | 0.0         | 0.0         | 0.0          |
| N ( 15               | 044 000 7 | 040 700 0 | 225 222 2   | 0.45.400.0  | 050 000 0   | 272 222 2   |             | 4 000 000 0 | 4 044 000 0 | 4 000 400 0 | 4 0 40 000 0 |
| Non-formula Programs | 914,222.7 | 912,790.8 | 925,890.8   | 945,190.8   | 958,690.8   | 972,390.8   | 986,290.8   | 1,000,390.8 | 1,014,690.8 | 1,029,190.8 | 1,043,890.8  |
| UGF                  | 371,323.9 | 361,545.2 | 367,200.0   | 378,900.0   | 384,700.0   | 390,600.0   | 396,600.0   | 402,700.0   | 408,900.0   | 415,200.0   | 421,600.0    |
| DGF                  | 305,448.3 | 313,675.1 | 321,085.3   | 328,685.3   | 336,385.3   | 344,185.3   | 352,085.3   | 360,085.3   | 368,185.3   | 376,385.3   | 384,685.3    |
| OTHER                | 86,597.8  | 86,717.8  | 86,752.8    | 86,752.8    | 86,752.8    | 86,752.8    | 86,752.8    | 86,752.8    | 86,752.8    | 86,752.8    | 86,752.8     |
| FED_                 | 150,852.7 | 150,852.7 | 150,852.7   | 150,852.7   | 150,852.7   | 150,852.7   | 150,852.7   | 150,852.7   | 150,852.7   | 150,852.7   | 150,852.7    |
| <b>2</b> 11 1        |           |           |             | .== ===     | .== === =   | .== === =   |             |             |             |             |              |
| Capital              | 33,888.7  | 57,500.0  | 402,500.0   | 157,500.0   | 157,500.0   | 157,500.0   | 107,500.0   | 70,000.0    | 70,000.0    | 70,000.0    | 55,000.0     |
| UGF                  | 32,588.7  | 37,500.0  | 337,500.0   | 142,500.0   | 142,500.0   | 142,500.0   | 92,500.0    | 55,000.0    | 55,000.0    | 55,000.0    | 55,000.0     |
| DGF_                 | 1,300.0   | 20,000.0  | 50,000.0    | 15,000.0    | 0.0         | 15,000.0    | 0.0         | 15,000.0    | 0.0         | 15,000.0    | 0.0          |
| OTHER_               | 0.0       | 0.0       | 0.0         | 0.0         | 0.0         | 0.0         | 0.0         | 0.0         | 0.0         | 0.0         | 0.0          |
| FED_                 | 0.0       | 0.0       | 15,000.0    | 0.0         | 15,000.0    | 0.0         | 15,000.0    | 0.0         | 15,000.0    | 0.0         | 0.0          |

# **Current Level of Service Plus Initiatives Summary** (thousands \$)

|                      | 2014      | 2015      | 2016        | 2017        | 2018        | 2019        | 2020        | 2021        | 2022        | 2023        | 2024        |
|----------------------|-----------|-----------|-------------|-------------|-------------|-------------|-------------|-------------|-------------|-------------|-------------|
| Total Appropriations | 948,111.4 | 990,290.8 | 1,426,190.8 | 1,111,690.8 | 1,324,190.8 | 1,240,390.8 | 1,214,690.8 | 1,304,290.8 | 1,201,690.8 | 1,223,790.8 | 1,227,490.8 |
| UGF                  | 403,912.6 | 409,045.2 | 789,800.0   | 528,000.0   | 666,600.0   | 638,800.0   | 604,000.0   | 684,400.0   | 572,500.0   | 585,200.0   | 594,400.0   |
| DGF                  | 306,748.3 | 343,675.1 | 383,785.3   | 346,085.3   | 404,985.3   | 363,985.3   | 358,085.3   | 382,285.3   | 376,585.3   | 400,985.3   | 395,485.3   |
| OTHER                | 86,597.8  | 86,717.8  | 86,752.8    | 86,752.8    | 86,752.8    | 86,752.8    | 86,752.8    | 86,752.8    | 86,752.8    | 86,752.8    | 86,752.8    |
| FED                  | 150,852.7 | 150,852.7 | 165,852.7   | 150,852.7   | 165,852.7   | 150,852.7   | 165,852.7   | 150,852.7   | 165,852.7   | 150,852.7   | 150,852.7   |
| 0                    | 044.000.7 | 040 700 0 | 000 000 0   | 050 400 0   | 070 000 0   | 000 000 0   | 4 000 400 0 | 4 004 000 0 | 4 040 000 0 | 4 005 700 0 | 4 004 400 0 |
| Operations           | 914,222.7 | 912,790.8 | 929,890.8   | 953,190.8   | 970,690.8   | 988,390.8   | 1,006,490.8 | 1,024,990.8 | 1,043,690.8 | 1,065,790.8 | 1,084,490.8 |
| UGF                  | 371,323.9 | 361,545.2 | 370,000.0   | 384,500.0   | 393,100.0   | 401,800.0   | 410,800.0   | 420,100.0   | 429,500.0   | 442,200.0   | 451,400.0   |
| DGF                  | 305,448.3 | 313,675.1 | 322,285.3   | 331,085.3   | 339,985.3   | 348,985.3   | 358,085.3   | 367,285.3   | 376,585.3   | 385,985.3   | 395,485.3   |
| OTHER_               | 86,597.8  | 86,717.8  | 86,752.8    | 86,752.8    | 86,752.8    | 86,752.8    | 86,752.8    | 86,752.8    | 86,752.8    | 86,752.8    | 86,752.8    |
| FED_                 | 150,852.7 | 150,852.7 | 150,852.7   | 150,852.7   | 150,852.7   | 150,852.7   | 150,852.7   | 150,852.7   | 150,852.7   | 150,852.7   | 150,852.7   |
| F                    | 0.0       | 0.0       | 0.0         | 0.0         | 0.0         | 0.0         | 0.0         | 0.0         | 0.0         | 0.0         | 0.0         |
| Formula Programs     | 0.0       | 0.0       | 0.0         | 0.0         | 0.0         | 0.0         | 0.0         | 0.0         | 0.0         | 0.0         | 0.0         |
| UGF                  | 0.0       | 0.0       | 0.0         | 0.0         | 0.0         | 0.0         | 0.0         | 0.0         | 0.0         | 0.0         | 0.0         |
| DGF                  | 0.0       | 0.0       | 0.0         | 0.0         | 0.0         | 0.0         | 0.0         | 0.0         | 0.0         | 0.0         | 0.0         |
| OTHER_               | 0.0       | 0.0       | 0.0         | 0.0         | 0.0         | 0.0         | 0.0         | 0.0         | 0.0         | 0.0         | 0.0         |
| FED_                 | 0.0       | 0.0       | 0.0         | 0.0         | 0.0         | 0.0         | 0.0         | 0.0         | 0.0         | 0.0         | 0.0         |
| Non-formula Programs | 914,222.7 | 912,790.8 | 929,890.8   | 953,190.8   | 970,690.8   | 988,390.8   | 1,006,490.8 | 1,024,990.8 | 1,043,690.8 | 1,065,790.8 | 1,084,490.8 |
| UGF                  | 371,323.9 | 361,545.2 | 370,000.0   | 384,500.0   | 393,100.0   | 401,800.0   | 410,800.0   | 420,100.0   | 429,500.0   | 442,200.0   | 451,400.0   |
| DGF                  | 305,448.3 | 313,675.1 | 322,285.3   | 331,085.3   | 339,985.3   | 348,985.3   | 358,085.3   | 367,285.3   | 376,585.3   | 385,985.3   | 395,485.3   |
| OTHER                | 86,597.8  | 86,717.8  | 86,752.8    | 86,752.8    | 86.752.8    | 86,752.8    | 86,752.8    | 86,752.8    | 86,752.8    | 86,752.8    | 86,752.8    |
| FED                  | 150,852.7 | 150,852.7 | 150,852.7   | 150,852.7   | 150,852.7   | 150,852.7   | 150,852.7   | 150,852.7   | 150,852.7   | 150,852.7   | 150,852.7   |
| _                    |           |           |             |             |             |             |             |             |             |             |             |
| Capital              | 33,888.7  | 77,500.0  | 496,300.0   | 158,500.0   | 353,500.0   | 252,000.0   | 208,200.0   | 279,300.0   | 158,000.0   | 158,000.0   | 143,000.0   |
| UGF                  | 32,588.7  | 47,500.0  | 419,800.0   | 143,500.0   | 273,500.0   | 237,000.0   | 193,200.0   | 264,300.0   | 143,000.0   | 143,000.0   | 143,000.0   |
| DGF                  | 1,300.0   | 30,000.0  | 61,500.0    | 15,000.0    | 65,000.0    | 15,000.0    | 0.0         | 15,000.0    | 0.0         | 15,000.0    | 0.0         |
| OTHER                | 0.0       | 0.0       | 0.0         | 0.0         | 0.0         | 0.0         | 0.0         | 0.0         | 0.0         | 0.0         | 0.0         |
| FED_                 | 0.0       | 0.0       | 15,000.0    | 0.0         | 15,000.0    | 0.0         | 15,000.0    | 0.0         | 15,000.0    | 0.0         | 0.0         |