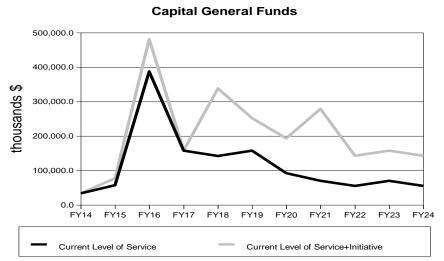

# **Current Level of Service Budget Summary** (thousands \$)

|                      | 2014      | 2015      | 2016        | 2017        | 2018        | 2019        | 2020        | 2021        | 2022        | 2023        | 2024         |
|----------------------|-----------|-----------|-------------|-------------|-------------|-------------|-------------|-------------|-------------|-------------|--------------|
|                      |           |           |             |             |             |             |             |             |             |             |              |
| Total Appropriations | 948,111.4 | 970,290.8 | 1,328,390.8 | 1,102,690.8 | 1,116,190.8 | 1,129,890.8 | 1,093,790.8 | 1,070,390.8 | 1,084,690.8 | 1,099,190.8 | 1,098,890.8  |
| UGF                  | 403,912.6 | 399,045.2 | 704,700.0   | 521,400.0   | 527,200.0   | 533,100.0   | 489,100.0   | 457,700.0   | 463,900.0   | 470,200.0   | 476,600.0    |
| DGF                  | 306,748.3 | 333,675.1 | 371,085.3   | 343,685.3   | 336,385.3   | 359,185.3   | 352,085.3   | 375,085.3   | 368,185.3   | 391,385.3   | 384,685.3    |
| OTHER                | 86,597.8  | 86,717.8  | 86,752.8    | 86,752.8    | 86,752.8    | 86,752.8    | 86,752.8    | 86,752.8    | 86,752.8    | 86,752.8    | 86,752.8     |
| FED_                 | 150,852.7 | 150,852.7 | 165,852.7   | 150,852.7   | 165,852.7   | 150,852.7   | 165,852.7   | 150,852.7   | 165,852.7   | 150,852.7   | 150,852.7    |
| Operations           | 914,222.7 | 912,790.8 | 925,890.8   | 945,190.8   | 958,690.8   | 972,390.8   | 986,290.8   | 1,000,390.8 | 1,014,690.8 | 1,029,190.8 | 1,043,890.8  |
| UGF                  | 371,323.9 | 361,545.2 | 367,200.0   | 378,900.0   | 384,700.0   | 390,600.0   | 396,600.0   | 402,700.0   | 408,900.0   | 415,200.0   | 421,600.0    |
| DGF                  | 305,448.3 | 313,675.1 | 321,085.3   | 328,685.3   | 336,385.3   | 344,185.3   | 352,085.3   | 360,085.3   | 368,185.3   | 376,385.3   | 384,685.3    |
| OTHER                | 86,597.8  | 86,717.8  | 86,752.8    | 86,752.8    | 86.752.8    | 86,752.8    | 86,752.8    | 86,752.8    | 86,752.8    | 86,752.8    | 86,752.8     |
| FED                  | 150,852.7 | 150.852.7 | 150,852.7   | 150.852.7   | 150.852.7   | 150.852.7   | 150.852.7   | 150.852.7   | 150.852.7   | 150,852.7   | 150,852.7    |
| 125-                 | 100,002.7 | 100,002.1 | 100,002.7   | 100,002.1   | 100,002.1   | 100,002.7   | 100,002.1   | 100,002.1   | 100,002.1   | 100,002.7   | 100,002.7    |
| Formula Programs     | 0.0       | 0.0       | 0.0         | 0.0         | 0.0         | 0.0         | 0.0         | 0.0         | 0.0         | 0.0         | 0.0          |
| UGF                  | 0.0       | 0.0       | 0.0         | 0.0         | 0.0         | 0.0         | 0.0         | 0.0         | 0.0         | 0.0         | 0.0          |
| DGF                  | 0.0       | 0.0       | 0.0         | 0.0         | 0.0         | 0.0         | 0.0         | 0.0         | 0.0         | 0.0         | 0.0          |
| OTHER                | 0.0       | 0.0       | 0.0         | 0.0         | 0.0         | 0.0         | 0.0         | 0.0         | 0.0         | 0.0         | 0.0          |
| FED                  | 0.0       | 0.0       | 0.0         | 0.0         | 0.0         | 0.0         | 0.0         | 0.0         | 0.0         | 0.0         | 0.0          |
| N ( 15               | 044 000 7 | 040 700 0 | 225 222 2   | 0.45.400.0  | 050 000 0   | 272 222 2   |             | 4 000 000 0 | 4 044 000 0 | 4 000 400 0 | 4 0 40 000 0 |
| Non-formula Programs | 914,222.7 | 912,790.8 | 925,890.8   | 945,190.8   | 958,690.8   | 972,390.8   | 986,290.8   | 1,000,390.8 | 1,014,690.8 | 1,029,190.8 | 1,043,890.8  |
| UGF                  | 371,323.9 | 361,545.2 | 367,200.0   | 378,900.0   | 384,700.0   | 390,600.0   | 396,600.0   | 402,700.0   | 408,900.0   | 415,200.0   | 421,600.0    |
| DGF                  | 305,448.3 | 313,675.1 | 321,085.3   | 328,685.3   | 336,385.3   | 344,185.3   | 352,085.3   | 360,085.3   | 368,185.3   | 376,385.3   | 384,685.3    |
| OTHER                | 86,597.8  | 86,717.8  | 86,752.8    | 86,752.8    | 86,752.8    | 86,752.8    | 86,752.8    | 86,752.8    | 86,752.8    | 86,752.8    | 86,752.8     |
| FED_                 | 150,852.7 | 150,852.7 | 150,852.7   | 150,852.7   | 150,852.7   | 150,852.7   | 150,852.7   | 150,852.7   | 150,852.7   | 150,852.7   | 150,852.7    |
| <b>2</b> 11 1        |           |           |             | .== ===     | .== === =   | .== === =   |             |             |             |             |              |
| Capital              | 33,888.7  | 57,500.0  | 402,500.0   | 157,500.0   | 157,500.0   | 157,500.0   | 107,500.0   | 70,000.0    | 70,000.0    | 70,000.0    | 55,000.0     |
| UGF                  | 32,588.7  | 37,500.0  | 337,500.0   | 142,500.0   | 142,500.0   | 142,500.0   | 92,500.0    | 55,000.0    | 55,000.0    | 55,000.0    | 55,000.0     |
| DGF_                 | 1,300.0   | 20,000.0  | 50,000.0    | 15,000.0    | 0.0         | 15,000.0    | 0.0         | 15,000.0    | 0.0         | 15,000.0    | 0.0          |
| OTHER_               | 0.0       | 0.0       | 0.0         | 0.0         | 0.0         | 0.0         | 0.0         | 0.0         | 0.0         | 0.0         | 0.0          |
| FED_                 | 0.0       | 0.0       | 15,000.0    | 0.0         | 15,000.0    | 0.0         | 15,000.0    | 0.0         | 15,000.0    | 0.0         | 0.0          |

# **Current Level of Service Plus Initiatives Summary** (thousands \$)

|                      | 2014      | 2015      | 2016        | 2017        | 2018        | 2019        | 2020        | 2021        | 2022        | 2023        | 2024        |
|----------------------|-----------|-----------|-------------|-------------|-------------|-------------|-------------|-------------|-------------|-------------|-------------|
| Total Appropriations | 948,111.4 | 990,290.8 | 1,426,190.8 | 1,111,690.8 | 1,324,190.8 | 1,240,390.8 | 1,214,690.8 | 1,304,290.8 | 1,201,690.8 | 1,223,790.8 | 1,227,490.8 |
| UGF                  | 403,912.6 | 409,045.2 | 789,800.0   | 528,000.0   | 666,600.0   | 638,800.0   | 604,000.0   | 684,400.0   | 572,500.0   | 585,200.0   | 594,400.0   |
| DGF                  | 306,748.3 | 343,675.1 | 383,785.3   | 346,085.3   | 404,985.3   | 363,985.3   | 358,085.3   | 382,285.3   | 376,585.3   | 400,985.3   | 395,485.3   |
| OTHER                | 86,597.8  | 86,717.8  | 86,752.8    | 86,752.8    | 86,752.8    | 86,752.8    | 86,752.8    | 86,752.8    | 86,752.8    | 86,752.8    | 86,752.8    |
| FED                  | 150,852.7 | 150,852.7 | 165,852.7   | 150,852.7   | 165,852.7   | 150,852.7   | 165,852.7   | 150,852.7   | 165,852.7   | 150,852.7   | 150,852.7   |
| 0                    | 044.000.7 | 040 700 0 | 000 000 0   | 050 400 0   | 070 000 0   | 000 000 0   | 4 000 400 0 | 4 004 000 0 | 4 040 000 0 | 4 005 700 0 | 4 004 400 0 |
| Operations           | 914,222.7 | 912,790.8 | 929,890.8   | 953,190.8   | 970,690.8   | 988,390.8   | 1,006,490.8 | 1,024,990.8 | 1,043,690.8 | 1,065,790.8 | 1,084,490.8 |
| UGF                  | 371,323.9 | 361,545.2 | 370,000.0   | 384,500.0   | 393,100.0   | 401,800.0   | 410,800.0   | 420,100.0   | 429,500.0   | 442,200.0   | 451,400.0   |
| DGF                  | 305,448.3 | 313,675.1 | 322,285.3   | 331,085.3   | 339,985.3   | 348,985.3   | 358,085.3   | 367,285.3   | 376,585.3   | 385,985.3   | 395,485.3   |
| OTHER_               | 86,597.8  | 86,717.8  | 86,752.8    | 86,752.8    | 86,752.8    | 86,752.8    | 86,752.8    | 86,752.8    | 86,752.8    | 86,752.8    | 86,752.8    |
| FED_                 | 150,852.7 | 150,852.7 | 150,852.7   | 150,852.7   | 150,852.7   | 150,852.7   | 150,852.7   | 150,852.7   | 150,852.7   | 150,852.7   | 150,852.7   |
| F                    | 0.0       | 0.0       | 0.0         | 0.0         | 0.0         | 0.0         | 0.0         | 0.0         | 0.0         | 0.0         | 0.0         |
| Formula Programs     | 0.0       | 0.0       | 0.0         | 0.0         | 0.0         | 0.0         | 0.0         | 0.0         | 0.0         | 0.0         | 0.0         |
| UGF                  | 0.0       | 0.0       | 0.0         | 0.0         | 0.0         | 0.0         | 0.0         | 0.0         | 0.0         | 0.0         | 0.0         |
| DGF                  | 0.0       | 0.0       | 0.0         | 0.0         | 0.0         | 0.0         | 0.0         | 0.0         | 0.0         | 0.0         | 0.0         |
| OTHER_               | 0.0       | 0.0       | 0.0         | 0.0         | 0.0         | 0.0         | 0.0         | 0.0         | 0.0         | 0.0         | 0.0         |
| FED_                 | 0.0       | 0.0       | 0.0         | 0.0         | 0.0         | 0.0         | 0.0         | 0.0         | 0.0         | 0.0         | 0.0         |
| Non-formula Programs | 914,222.7 | 912,790.8 | 929,890.8   | 953,190.8   | 970,690.8   | 988,390.8   | 1,006,490.8 | 1,024,990.8 | 1,043,690.8 | 1,065,790.8 | 1,084,490.8 |
| UGF                  | 371,323.9 | 361,545.2 | 370,000.0   | 384,500.0   | 393,100.0   | 401,800.0   | 410,800.0   | 420,100.0   | 429,500.0   | 442,200.0   | 451,400.0   |
| DGF                  | 305,448.3 | 313,675.1 | 322,285.3   | 331,085.3   | 339,985.3   | 348,985.3   | 358,085.3   | 367,285.3   | 376,585.3   | 385,985.3   | 395,485.3   |
| OTHER                | 86,597.8  | 86,717.8  | 86,752.8    | 86,752.8    | 86.752.8    | 86,752.8    | 86,752.8    | 86,752.8    | 86,752.8    | 86,752.8    | 86,752.8    |
| FED                  | 150,852.7 | 150,852.7 | 150,852.7   | 150,852.7   | 150,852.7   | 150,852.7   | 150,852.7   | 150,852.7   | 150,852.7   | 150,852.7   | 150,852.7   |
| _                    |           |           |             |             |             |             |             |             |             |             |             |
| Capital              | 33,888.7  | 77,500.0  | 496,300.0   | 158,500.0   | 353,500.0   | 252,000.0   | 208,200.0   | 279,300.0   | 158,000.0   | 158,000.0   | 143,000.0   |
| UGF                  | 32,588.7  | 47,500.0  | 419,800.0   | 143,500.0   | 273,500.0   | 237,000.0   | 193,200.0   | 264,300.0   | 143,000.0   | 143,000.0   | 143,000.0   |
| DGF                  | 1,300.0   | 30,000.0  | 61,500.0    | 15,000.0    | 65,000.0    | 15,000.0    | 0.0         | 15,000.0    | 0.0         | 15,000.0    | 0.0         |
| OTHER                | 0.0       | 0.0       | 0.0         | 0.0         | 0.0         | 0.0         | 0.0         | 0.0         | 0.0         | 0.0         | 0.0         |
| FED_                 | 0.0       | 0.0       | 15,000.0    | 0.0         | 15,000.0    | 0.0         | 15,000.0    | 0.0         | 15,000.0    | 0.0         | 0.0         |