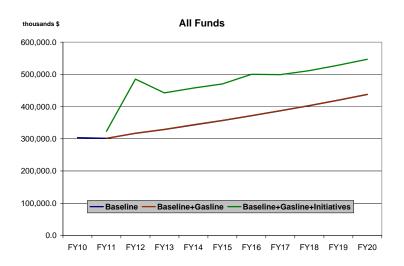

# **Baseline Budget Growth 1/**

| (uiousaiius y)        | <u>FY10</u> | <u>FY11</u> | <u>FY12</u> | <u>FY13</u> | <u>FY14</u> | <u>FY15</u> | <u>FY16</u> | <u>FY17</u> | <u>FY18</u> | <u>FY19</u> | FY20      |
|-----------------------|-------------|-------------|-------------|-------------|-------------|-------------|-------------|-------------|-------------|-------------|-----------|
| Total Appropriations  | 303,352.3   | 301,310.6   | 316,881.1   | 328,585.0   | 342,935.3   | 356,439.6   | 371,388.2   | 386,675.6   | 402,811.1   | 419,773.8   | 437,623.4 |
| General Fund          | 76,745.9    | 74,112.0    | 78,305.8    | 82,528.0    | 87,083.9    | 91,959.1    | 97,189.8    | 102,856.7   | 108,957.5   | 115,512.7   | 122,587.6 |
| General Fund Match    | 0.0         | 0.0         | 0.0         | 0.0         | 0.0         | 0.0         | 0.0         | 0.0         | 0.0         | 0.0         | 0.0       |
| Federal Funds         | 4,516.5     | 3,433.6     | 3,433.6     | 3,433.6     | 3,433.6     | 3,433.6     | 3,433.6     | 3,433.6     | 3,433.6     | 3,433.6     | 3,433.6   |
| Other State Funds     | 222,089.9   | 223,765.0   | 235,141.7   | 242,623.4   | 252,417.9   | 261,046.9   | 270,764.8   | 280,385.3   | 290,420.0   | 300,827.5   | 311,602.2 |
| Operations            | 296,377.3   | 298,310.6   | 313,631.1   | 325,335.0   | 339,685.3   | 353,189.6   | 368,138.2   | 383,425.6   | 399,561.1   | 416,523.8   | 434,373.4 |
| General Fund          | 75,070.9    | 74,112.0    | 78,055.8    | 82,278.0    | 86,833.9    | 91,709.1    | 96,939.8    | 102,606.7   | 108,707.5   | 115,262.7   | 122,337.6 |
| General Fund Match    | 0.0         | 0.0         | 0.0         | 0.0         | 0.0         | 0.0         | 0.0         | 0.0         | 0.0         | 0.0         | 0.0       |
| Federal Funds         | 4,516.5     | 3,433.6     | 3,433.6     | 3,433.6     | 3,433.6     | 3,433.6     | 3,433.6     | 3,433.6     | 3,433.6     | 3,433.6     | 3,433.6   |
| Other State Funds     | 216,789.9   | 220,765.0   | 232,141.7   | 239,623.4   | 249,417.9   | 258,046.9   | 267,764.8   | 277,385.3   | 287,420.0   | 297,827.5   | 308,602.2 |
| Formula Programs      | 1,948.1     | 2,548.1     | 2,545.0     | 2,518.8     | 2,501.3     | 2,452.8     | 2,382.1     | 2,340.4     | 2,293.6     | 2,227.9     | 2,172.6   |
| General Fund          | 1,948.1     | 2,548.1     | 2,545.0     | 2,518.8     | 2,501.3     | 2,452.8     | 2,382.1     | 2,340.4     | 2,293.6     | 2,227.9     | 2,172.6   |
| General Fund Match    | 0.0         | 0.0         | 0.0         | 0.0         | 0.0         | 0.0         | 0.0         | 0.0         | 0.0         | 0.0         | 0.0       |
| Federal Funds         | 0.0         | 0.0         | 0.0         | 0.0         | 0.0         | 0.0         | 0.0         | 0.0         | 0.0         | 0.0         | 0.0       |
| Other State Funds     | 0.0         | 0.0         | 0.0         | 0.0         | 0.0         | 0.0         | 0.0         | 0.0         | 0.0         | 0.0         | 0.0       |
| <u>Formula Detail</u> |             |             |             |             |             |             |             |             |             |             |           |
| UVPARP                | 50.0        | 50.0        | 50.0        | 50.0        | 50.0        | 50.0        | 50.0        | 50.0        | 50.0        | 50.0        | 50.0      |
| General Fund          | 50.0        | 50.0        | 50.0        | 50.0        | 50.0        | 50.0        | 50.0        | 50.0        | 50.0        | 50.0        | 50.0      |
| General Fund Match    | 0.0         | 0.0         | 0.0         | 0.0         | 0.0         | 0.0         | 0.0         | 0.0         | 0.0         | 0.0         | 0.0       |
| Federal Funds         | 0.0         | 0.0         | 0.0         | 0.0         | 0.0         | 0.0         | 0.0         | 0.0         | 0.0         | 0.0         | 0.0       |
| Other State Funds     | 0.0         | 0.0         | 0.0         | 0.0         | 0.0         | 0.0         | 0.0         | 0.0         | 0.0         | 0.0         | 0.0       |
| <b>EPORS</b>          | 1,898.1     | 2,498.1     | 2,495.0     | 2,468.8     | 2,451.3     | 2,402.8     | 2,332.1     | 2,290.4     | 2,243.6     | 2,177.9     | 2,122.6   |
| General Fund          | 1,898.1     | 2,498.1     | 2,495.0     | 2,468.8     | 2,451.3     | 2,402.8     | 2,332.1     | 2,290.4     | 2,243.6     | 2,177.9     | 2,122.6   |
| General Fund Match    | 0.0         | 0.0         | 0.0         | 0.0         | 0.0         | 0.0         | 0.0         | 0.0         | 0.0         | 0.0         | 0.0       |
| Federal Funds         | 0.0         | 0.0         | 0.0         | 0.0         | 0.0         | 0.0         | 0.0         | 0.0         | 0.0         | 0.0         | 0.0       |
| Other State Funds     | 0.0         | 0.0         | 0.0         | 0.0         | 0.0         | 0.0         | 0.0         | 0.0         | 0.0         | 0.0         | 0.0       |

# **Baseline Budget Growth 1/**

|                      | <u>FY10</u> | <u>FY11</u> | <u>FY12</u> | <u>FY13</u> | <u>FY14</u> | <u>FY15</u> | <u>FY16</u> | <u>FY17</u> | <u>FY18</u> | <u>FY19</u> | <u>FY20</u> |
|----------------------|-------------|-------------|-------------|-------------|-------------|-------------|-------------|-------------|-------------|-------------|-------------|
| Non-formula Programs | 294,429.2   | 295,762.5   | 311,086.1   | 322,816.2   | 337,184.0   | 350,736.8   | 365,756.1   | 381,085.2   | 397,267.5   | 414,295.9   | 432,200.8   |
| General Fund         | 73,122.8    | 71,563.9    | 75,510.8    | 79,759.2    | 84,332.6    | 89,256.3    | 94,557.7    | 100,266.3   | 106,413.9   | 113,034.8   | 120,165.0   |
| General Fund Match   | 0.0         | 0.0         | 0.0         | 0.0         | 0.0         | 0.0         | 0.0         | 0.0         | 0.0         | 0.0         | 0.0         |
| Federal Funds        | 4,516.5     | 3,433.6     | 3,433.6     | 3,433.6     | 3,433.6     | 3,433.6     | 3,433.6     | 3,433.6     | 3,433.6     | 3,433.6     | 3,433.6     |
| Other State Funds    | 216,789.9   | 220,765.0   | 232,141.7   | 239,623.4   | 249,417.9   | 258,046.9   | 267,764.8   | 277,385.3   | 287,420.0   | 297,827.5   | 308,602.2   |
| Capital              | 6,975.0     | 3,000.0     | 3,250.0     | 3,250.0     | 3,250.0     | 3,250.0     | 3,250.0     | 3,250.0     | 3,250.0     | 3,250.0     | 3,250.0     |
| General Fund         | 1,675.0     | 0.0         | 250.0       | 250.0       | 250.0       | 250.0       | 250.0       | 250.0       | 250.0       | 250.0       | 250.0       |
| General Fund Match   | 0.0         | 0.0         | 0.0         | 0.0         | 0.0         | 0.0         | 0.0         | 0.0         | 0.0         | 0.0         | 0.0         |
| Federal Funds        | 0.0         | 0.0         | 0.0         | 0.0         | 0.0         | 0.0         | 0.0         | 0.0         | 0.0         | 0.0         | 0.0         |
| Other State Funds    | 5,300.0     | 3,000.0     | 3,000.0     | 3,000.0     | 3,000.0     | 3,000.0     | 3,000.0     | 3,000.0     | 3,000.0     | 3,000.0     | 3,000.0     |

# **Gasline Related Budget Growth**

(thousands \$)

|                      | <u>FY10</u> | <u>FY11</u> | FY12  | <u>FY13</u> | <u>FY14</u> | <u>FY15</u> | FY16  | <u>FY17</u> | <u>FY18</u> | <u>FY19</u> | FY20  |
|----------------------|-------------|-------------|-------|-------------|-------------|-------------|-------|-------------|-------------|-------------|-------|
| Total Appropriations | 0.0         | 0.0         | 500.0 | 750.0       | 1,000.0     | 750.0       | 500.0 | 500.0       | 500.0       | 500.0       | 500.0 |
| General Fund         | 0.0         | 0.0         | 500.0 | 750.0       | 1,000.0     | 750.0       | 500.0 | 500.0       | 500.0       | 500.0       | 500.0 |
| General Fund Match   | 0.0         | 0.0         | 0.0   | 0.0         | 0.0         | 0.0         | 0.0   | 0.0         | 0.0         | 0.0         | 0.0   |
| Federal Funds        | 0.0         | 0.0         | 0.0   | 0.0         | 0.0         | 0.0         | 0.0   | 0.0         | 0.0         | 0.0         | 0.0   |
| Other State Funds    | 0.0         | 0.0         | 0.0   | 0.0         | 0.0         | 0.0         | 0.0   | 0.0         | 0.0         | 0.0         | 0.0   |
| Operations           | 0.0         | 0.0         | 0.0   | 0.0         | 0.0         | 0.0         | 0.0   | 0.0         | 0.0         | 0.0         | 0.0   |
| General Fund         | 0.0         | 0.0         | 0.0   | 0.0         | 0.0         | 0.0         | 0.0   | 0.0         | 0.0         | 0.0         | 0.0   |
| General Fund Match   | 0.0         | 0.0         | 0.0   | 0.0         | 0.0         | 0.0         | 0.0   | 0.0         | 0.0         | 0.0         | 0.0   |
| Federal Funds        | 0.0         | 0.0         | 0.0   | 0.0         | 0.0         | 0.0         | 0.0   | 0.0         | 0.0         | 0.0         | 0.0   |
| Other State Funds    | 0.0         | 0.0         | 0.0   | 0.0         | 0.0         | 0.0         | 0.0   | 0.0         | 0.0         | 0.0         | 0.0   |
| Formula Programs     | 0.0         | 0.0         | 0.0   | 0.0         | 0.0         | 0.0         | 0.0   | 0.0         | 0.0         | 0.0         | 0.0   |
| Non-formula Programs | 0.0         | 0.0         | 0.0   | 0.0         | 0.0         | 0.0         | 0.0   | 0.0         | 0.0         | 0.0         | 0.0   |
| General Fund         | 0.0         | 0.0         | 0.0   | 0.0         | 0.0         | 0.0         | 0.0   | 0.0         | 0.0         | 0.0         | 0.0   |
| General Fund Match   | 0.0         | 0.0         | 0.0   | 0.0         | 0.0         | 0.0         | 0.0   | 0.0         | 0.0         | 0.0         | 0.0   |
| Federal Funds        | 0.0         | 0.0         | 0.0   | 0.0         | 0.0         | 0.0         | 0.0   | 0.0         | 0.0         | 0.0         | 0.0   |
| Other State Funds    | 0.0         | 0.0         | 0.0   | 0.0         | 0.0         | 0.0         | 0.0   | 0.0         | 0.0         | 0.0         | 0.0   |
| Capital              | 0.0         | 0.0         | 500.0 | 750.0       | 1,000.0     | 750.0       | 500.0 | 500.0       | 500.0       | 500.0       | 500.0 |
| General Fund         | 0.0         | 0.0         | 500.0 | 750.0       | 1,000.0     | 750.0       | 500.0 | 500.0       | 500.0       | 500.0       | 500.0 |
| General Fund Match   | 0.0         | 0.0         | 0.0   | 0.0         | 0.0         | 0.0         | 0.0   | 0.0         | 0.0         | 0.0         | 0.0   |
| Federal Funds        | 0.0         | 0.0         | 0.0   | 0.0         | 0.0         | 0.0         | 0.0   | 0.0         | 0.0         | 0.0         | 0.0   |
| Other State Funds    | 0.0         | 0.0         | 0.0   | 0.0         | 0.0         | 0.0         | 0.0   | 0.0         | 0.0         | 0.0         | 0.0   |

# **Initiatives (Except Gasline)**

(thousands \$)

| (                    | <u>FY10</u> | <u>FY11</u> | <u>FY12</u> | <u>FY13</u> | <u>FY14</u> | <u>FY15</u> | <u>FY16</u> | <u>FY17</u> | <u>FY18</u> | <u>FY19</u> | <u>FY20</u> |
|----------------------|-------------|-------------|-------------|-------------|-------------|-------------|-------------|-------------|-------------|-------------|-------------|
| Total Appropriations | 0.0         | 22,275.0    | 168,020.5   | 113,083.2   | 113,667.5   | 113,281.3   | 128,169.7   | 112,070.8   | 108,079.6   | 108,098.4   | 108,632.9   |
| General Fund         | 0.0         | 7,900.0     | 122,141.8   | 67,253.5    | 68,040.8    | 67,939.6    | 83,028.0    | 66,929.1    | 62,937.9    | 62,956.7    | 63,491.2    |
| General Fund Match   | 0.0         | 0.0         | 0.0         | 0.0         | 0.0         | 0.0         | 0.0         | 0.0         | 0.0         | 0.0         | 0.0         |
| Federal Funds        | 0.0         | 0.0         | 0.0         | 0.0         | 0.0         | 0.0         | 0.0         | 0.0         | 0.0         | 0.0         | 0.0         |
| Other State Funds    | 0.0         | 14,375.0    | 45,878.8    | 45,829.8    | 45,626.8    | 45,341.8    | 45,141.8    | 45,141.8    | 45,141.8    | 45,141.8    | 45,141.8    |
| Operations           | 0.0         | 0.0         | 0.0         | 0.0         | 0.0         | 0.0         | 13,802.2    | 14,216.3    | 14,642.8    | 17,814.9    | 18,349.4    |
| General Fund         | 0.0         | 0.0         | 0.0         | 0.0         | 0.0         | 0.0         | 13,802.2    | 14,216.3    | 14,642.8    | 17,814.9    | 18,349.4    |
| General Fund Match   | 0.0         | 0.0         | 0.0         | 0.0         | 0.0         | 0.0         | 0.0         | 0.0         | 0.0         | 0.0         | 0.0         |
| Federal Funds        | 0.0         | 0.0         | 0.0         | 0.0         | 0.0         | 0.0         | 0.0         | 0.0         | 0.0         | 0.0         | 0.0         |
| Other State Funds    | 0.0         | 0.0         | 0.0         | 0.0         | 0.0         | 0.0         | 0.0         | 0.0         | 0.0         | 0.0         | 0.0         |
| Formula Programs     | 0.0         | 0.0         | 0.0         | 0.0         | 0.0         | 0.0         | 0.0         | 0.0         | 0.0         | 0.0         | 0.0         |
| Non-formula Programs | 0.0         | 0.0         | 0.0         | 0.0         | 0.0         | 0.0         | 13,802.2    | 14,216.3    | 14,642.8    | 17,814.9    | 18,349.4    |
| General Fund         | 0.0         | 0.0         | 0.0         | 0.0         | 0.0         | 0.0         | 13,802.2    | 14,216.3    | 14,642.8    | 17,814.9    | 18,349.4    |
| General Fund Match   | 0.0         | 0.0         | 0.0         | 0.0         | 0.0         | 0.0         | 0.0         | 0.0         | 0.0         | 0.0         | 0.0         |
| Federal Funds        | 0.0         | 0.0         | 0.0         | 0.0         | 0.0         | 0.0         | 0.0         | 0.0         | 0.0         | 0.0         | 0.0         |
| Other State Funds    | 0.0         | 0.0         | 0.0         | 0.0         | 0.0         | 0.0         | 0.0         | 0.0         | 0.0         | 0.0         | 0.0         |
| Capital              | 0.0         | 22,275.0    | 168,020.5   | 113,083.2   | 113,667.5   | 113,281.3   | 114,367.5   | 97,854.5    | 93,436.8    | 90,283.5    | 90,283.5    |
| General Fund         | 0.0         | 7,900.0     | 122,141.8   | 67,253.5    | 68,040.8    | 67,939.6    | 69,225.8    | 52,712.8    | 48,295.1    | 45,141.8    | 45,141.8    |
| General Fund Match   | 0.0         | 0.0         | 0.0         | 0.0         | 0.0         | 0.0         | 0.0         | 0.0         | 0.0         | 0.0         | 0.0         |
| Federal Funds        | 0.0         | 0.0         | 0.0         | 0.0         | 0.0         | 0.0         | 0.0         | 0.0         | 0.0         | 0.0         | 0.0         |
| Other State Funds    | 0.0         | 14,375.0    | 45,878.8    | 45,829.8    | 45,626.8    | 45,341.8    | 45,141.8    | 45,141.8    | 45,141.8    | 45,141.8    | 45,141.8    |