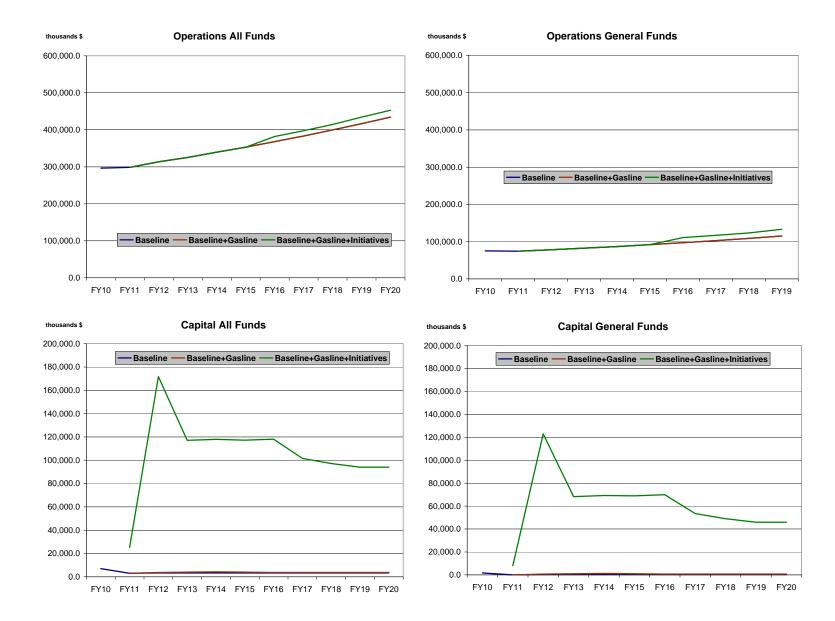

# **Baseline Budget Growth 1/**

| (uiousaiius y)        | <u>FY10</u> | <u>FY11</u> | <u>FY12</u> | <u>FY13</u> | <u>FY14</u> | <u>FY15</u> | <u>FY16</u> | <u>FY17</u> | <u>FY18</u> | <u>FY19</u> | FY20      |
|-----------------------|-------------|-------------|-------------|-------------|-------------|-------------|-------------|-------------|-------------|-------------|-----------|
| Total Appropriations  | 303,352.3   | 301,310.6   | 316,881.1   | 328,585.0   | 342,935.3   | 356,439.6   | 371,388.2   | 386,675.6   | 402,811.1   | 419,773.8   | 437,623.4 |
| General Fund          | 76,745.9    | 74,112.0    | 78,305.8    | 82,528.0    | 87,083.9    | 91,959.1    | 97,189.8    | 102,856.7   | 108,957.5   | 115,512.7   | 122,587.6 |
| General Fund Match    | 0.0         | 0.0         | 0.0         | 0.0         | 0.0         | 0.0         | 0.0         | 0.0         | 0.0         | 0.0         | 0.0       |
| Federal Funds         | 4,516.5     | 3,433.6     | 3,433.6     | 3,433.6     | 3,433.6     | 3,433.6     | 3,433.6     | 3,433.6     | 3,433.6     | 3,433.6     | 3,433.6   |
| Other State Funds     | 222,089.9   | 223,765.0   | 235,141.7   | 242,623.4   | 252,417.9   | 261,046.9   | 270,764.8   | 280,385.3   | 290,420.0   | 300,827.5   | 311,602.2 |
| Operations            | 296,377.3   | 298,310.6   | 313,631.1   | 325,335.0   | 339,685.3   | 353,189.6   | 368,138.2   | 383,425.6   | 399,561.1   | 416,523.8   | 434,373.4 |
| General Fund          | 75,070.9    | 74,112.0    | 78,055.8    | 82,278.0    | 86,833.9    | 91,709.1    | 96,939.8    | 102,606.7   | 108,707.5   | 115,262.7   | 122,337.6 |
| General Fund Match    | 0.0         | 0.0         | 0.0         | 0.0         | 0.0         | 0.0         | 0.0         | 0.0         | 0.0         | 0.0         | 0.0       |
| Federal Funds         | 4,516.5     | 3,433.6     | 3,433.6     | 3,433.6     | 3,433.6     | 3,433.6     | 3,433.6     | 3,433.6     | 3,433.6     | 3,433.6     | 3,433.6   |
| Other State Funds     | 216,789.9   | 220,765.0   | 232,141.7   | 239,623.4   | 249,417.9   | 258,046.9   | 267,764.8   | 277,385.3   | 287,420.0   | 297,827.5   | 308,602.2 |
| Formula Programs      | 1,948.1     | 2,548.1     | 2,545.0     | 2,518.8     | 2,501.3     | 2,452.8     | 2,382.1     | 2,340.4     | 2,293.6     | 2,227.9     | 2,172.6   |
| General Fund          | 1,948.1     | 2,548.1     | 2,545.0     | 2,518.8     | 2,501.3     | 2,452.8     | 2,382.1     | 2,340.4     | 2,293.6     | 2,227.9     | 2,172.6   |
| General Fund Match    | 0.0         | 0.0         | 0.0         | 0.0         | 0.0         | 0.0         | 0.0         | 0.0         | 0.0         | 0.0         | 0.0       |
| Federal Funds         | 0.0         | 0.0         | 0.0         | 0.0         | 0.0         | 0.0         | 0.0         | 0.0         | 0.0         | 0.0         | 0.0       |
| Other State Funds     | 0.0         | 0.0         | 0.0         | 0.0         | 0.0         | 0.0         | 0.0         | 0.0         | 0.0         | 0.0         | 0.0       |
| <u>Formula Detail</u> |             |             |             |             |             |             |             |             |             |             |           |
| UVPARP                | 50.0        | 50.0        | 50.0        | 50.0        | 50.0        | 50.0        | 50.0        | 50.0        | 50.0        | 50.0        | 50.0      |
| General Fund          | 50.0        | 50.0        | 50.0        | 50.0        | 50.0        | 50.0        | 50.0        | 50.0        | 50.0        | 50.0        | 50.0      |
| General Fund Match    | 0.0         | 0.0         | 0.0         | 0.0         | 0.0         | 0.0         | 0.0         | 0.0         | 0.0         | 0.0         | 0.0       |
| Federal Funds         | 0.0         | 0.0         | 0.0         | 0.0         | 0.0         | 0.0         | 0.0         | 0.0         | 0.0         | 0.0         | 0.0       |
| Other State Funds     | 0.0         | 0.0         | 0.0         | 0.0         | 0.0         | 0.0         | 0.0         | 0.0         | 0.0         | 0.0         | 0.0       |
| <b>EPORS</b>          | 1,898.1     | 2,498.1     | 2,495.0     | 2,468.8     | 2,451.3     | 2,402.8     | 2,332.1     | 2,290.4     | 2,243.6     | 2,177.9     | 2,122.6   |
| General Fund          | 1,898.1     | 2,498.1     | 2,495.0     | 2,468.8     | 2,451.3     | 2,402.8     | 2,332.1     | 2,290.4     | 2,243.6     | 2,177.9     | 2,122.6   |
| General Fund Match    | 0.0         | 0.0         | 0.0         | 0.0         | 0.0         | 0.0         | 0.0         | 0.0         | 0.0         | 0.0         | 0.0       |
| Federal Funds         | 0.0         | 0.0         | 0.0         | 0.0         | 0.0         | 0.0         | 0.0         | 0.0         | 0.0         | 0.0         | 0.0       |
| Other State Funds     | 0.0         | 0.0         | 0.0         | 0.0         | 0.0         | 0.0         | 0.0         | 0.0         | 0.0         | 0.0         | 0.0       |

# **Baseline Budget Growth 1/**

|                      | <u>FY10</u> | <u>FY11</u> | <u>FY12</u> | <u>FY13</u> | <u>FY14</u> | <u>FY15</u> | <u>FY16</u> | <u>FY17</u> | <u>FY18</u> | <u>FY19</u> | <u>FY20</u> |
|----------------------|-------------|-------------|-------------|-------------|-------------|-------------|-------------|-------------|-------------|-------------|-------------|
| Non-formula Programs | 294,429.2   | 295,762.5   | 311,086.1   | 322,816.2   | 337,184.0   | 350,736.8   | 365,756.1   | 381,085.2   | 397,267.5   | 414,295.9   | 432,200.8   |
| General Fund         | 73,122.8    | 71,563.9    | 75,510.8    | 79,759.2    | 84,332.6    | 89,256.3    | 94,557.7    | 100,266.3   | 106,413.9   | 113,034.8   | 120,165.0   |
| General Fund Match   | 0.0         | 0.0         | 0.0         | 0.0         | 0.0         | 0.0         | 0.0         | 0.0         | 0.0         | 0.0         | 0.0         |
| Federal Funds        | 4,516.5     | 3,433.6     | 3,433.6     | 3,433.6     | 3,433.6     | 3,433.6     | 3,433.6     | 3,433.6     | 3,433.6     | 3,433.6     | 3,433.6     |
| Other State Funds    | 216,789.9   | 220,765.0   | 232,141.7   | 239,623.4   | 249,417.9   | 258,046.9   | 267,764.8   | 277,385.3   | 287,420.0   | 297,827.5   | 308,602.2   |
| Capital              | 6,975.0     | 3,000.0     | 3,250.0     | 3,250.0     | 3,250.0     | 3,250.0     | 3,250.0     | 3,250.0     | 3,250.0     | 3,250.0     | 3,250.0     |
| General Fund         | 1,675.0     | 0.0         | 250.0       | 250.0       | 250.0       | 250.0       | 250.0       | 250.0       | 250.0       | 250.0       | 250.0       |
| General Fund Match   | 0.0         | 0.0         | 0.0         | 0.0         | 0.0         | 0.0         | 0.0         | 0.0         | 0.0         | 0.0         | 0.0         |
| Federal Funds        | 0.0         | 0.0         | 0.0         | 0.0         | 0.0         | 0.0         | 0.0         | 0.0         | 0.0         | 0.0         | 0.0         |
| Other State Funds    | 5,300.0     | 3,000.0     | 3,000.0     | 3,000.0     | 3,000.0     | 3,000.0     | 3,000.0     | 3,000.0     | 3,000.0     | 3,000.0     | 3,000.0     |

# **Gasline Related Budget Growth**

(thousands \$)

|                      | <u>FY10</u> | <u>FY11</u> | FY12  | <u>FY13</u> | <u>FY14</u> | <u>FY15</u> | FY16  | <u>FY17</u> | <u>FY18</u> | <u>FY19</u> | FY20  |
|----------------------|-------------|-------------|-------|-------------|-------------|-------------|-------|-------------|-------------|-------------|-------|
| Total Appropriations | 0.0         | 0.0         | 500.0 | 750.0       | 1,000.0     | 750.0       | 500.0 | 500.0       | 500.0       | 500.0       | 500.0 |
| General Fund         | 0.0         | 0.0         | 500.0 | 750.0       | 1,000.0     | 750.0       | 500.0 | 500.0       | 500.0       | 500.0       | 500.0 |
| General Fund Match   | 0.0         | 0.0         | 0.0   | 0.0         | 0.0         | 0.0         | 0.0   | 0.0         | 0.0         | 0.0         | 0.0   |
| Federal Funds        | 0.0         | 0.0         | 0.0   | 0.0         | 0.0         | 0.0         | 0.0   | 0.0         | 0.0         | 0.0         | 0.0   |
| Other State Funds    | 0.0         | 0.0         | 0.0   | 0.0         | 0.0         | 0.0         | 0.0   | 0.0         | 0.0         | 0.0         | 0.0   |
| Operations           | 0.0         | 0.0         | 0.0   | 0.0         | 0.0         | 0.0         | 0.0   | 0.0         | 0.0         | 0.0         | 0.0   |
| General Fund         | 0.0         | 0.0         | 0.0   | 0.0         | 0.0         | 0.0         | 0.0   | 0.0         | 0.0         | 0.0         | 0.0   |
| General Fund Match   | 0.0         | 0.0         | 0.0   | 0.0         | 0.0         | 0.0         | 0.0   | 0.0         | 0.0         | 0.0         | 0.0   |
| Federal Funds        | 0.0         | 0.0         | 0.0   | 0.0         | 0.0         | 0.0         | 0.0   | 0.0         | 0.0         | 0.0         | 0.0   |
| Other State Funds    | 0.0         | 0.0         | 0.0   | 0.0         | 0.0         | 0.0         | 0.0   | 0.0         | 0.0         | 0.0         | 0.0   |
| Formula Programs     | 0.0         | 0.0         | 0.0   | 0.0         | 0.0         | 0.0         | 0.0   | 0.0         | 0.0         | 0.0         | 0.0   |
| Non-formula Programs | 0.0         | 0.0         | 0.0   | 0.0         | 0.0         | 0.0         | 0.0   | 0.0         | 0.0         | 0.0         | 0.0   |
| General Fund         | 0.0         | 0.0         | 0.0   | 0.0         | 0.0         | 0.0         | 0.0   | 0.0         | 0.0         | 0.0         | 0.0   |
| General Fund Match   | 0.0         | 0.0         | 0.0   | 0.0         | 0.0         | 0.0         | 0.0   | 0.0         | 0.0         | 0.0         | 0.0   |
| Federal Funds        | 0.0         | 0.0         | 0.0   | 0.0         | 0.0         | 0.0         | 0.0   | 0.0         | 0.0         | 0.0         | 0.0   |
| Other State Funds    | 0.0         | 0.0         | 0.0   | 0.0         | 0.0         | 0.0         | 0.0   | 0.0         | 0.0         | 0.0         | 0.0   |
| Capital              | 0.0         | 0.0         | 500.0 | 750.0       | 1,000.0     | 750.0       | 500.0 | 500.0       | 500.0       | 500.0       | 500.0 |
| General Fund         | 0.0         | 0.0         | 500.0 | 750.0       | 1,000.0     | 750.0       | 500.0 | 500.0       | 500.0       | 500.0       | 500.0 |
| General Fund Match   | 0.0         | 0.0         | 0.0   | 0.0         | 0.0         | 0.0         | 0.0   | 0.0         | 0.0         | 0.0         | 0.0   |
| Federal Funds        | 0.0         | 0.0         | 0.0   | 0.0         | 0.0         | 0.0         | 0.0   | 0.0         | 0.0         | 0.0         | 0.0   |
| Other State Funds    | 0.0         | 0.0         | 0.0   | 0.0         | 0.0         | 0.0         | 0.0   | 0.0         | 0.0         | 0.0         | 0.0   |

# **Initiatives (Except Gasline)**

(thousands \$)

| (                    | <u>FY10</u> | <u>FY11</u> | <u>FY12</u> | <u>FY13</u> | <u>FY14</u> | <u>FY15</u> | <u>FY16</u> | <u>FY17</u> | <u>FY18</u> | <u>FY19</u> | <u>FY20</u> |
|----------------------|-------------|-------------|-------------|-------------|-------------|-------------|-------------|-------------|-------------|-------------|-------------|
| Total Appropriations | 0.0         | 22,275.0    | 168,020.5   | 113,083.2   | 113,667.5   | 113,281.3   | 128,169.7   | 112,070.8   | 108,079.6   | 108,098.4   | 108,632.9   |
| General Fund         | 0.0         | 7,900.0     | 122,141.8   | 67,253.5    | 68,040.8    | 67,939.6    | 83,028.0    | 66,929.1    | 62,937.9    | 62,956.7    | 63,491.2    |
| General Fund Match   | 0.0         | 0.0         | 0.0         | 0.0         | 0.0         | 0.0         | 0.0         | 0.0         | 0.0         | 0.0         | 0.0         |
| Federal Funds        | 0.0         | 0.0         | 0.0         | 0.0         | 0.0         | 0.0         | 0.0         | 0.0         | 0.0         | 0.0         | 0.0         |
| Other State Funds    | 0.0         | 14,375.0    | 45,878.8    | 45,829.8    | 45,626.8    | 45,341.8    | 45,141.8    | 45,141.8    | 45,141.8    | 45,141.8    | 45,141.8    |
| Operations           | 0.0         | 0.0         | 0.0         | 0.0         | 0.0         | 0.0         | 13,802.2    | 14,216.3    | 14,642.8    | 17,814.9    | 18,349.4    |
| General Fund         | 0.0         | 0.0         | 0.0         | 0.0         | 0.0         | 0.0         | 13,802.2    | 14,216.3    | 14,642.8    | 17,814.9    | 18,349.4    |
| General Fund Match   | 0.0         | 0.0         | 0.0         | 0.0         | 0.0         | 0.0         | 0.0         | 0.0         | 0.0         | 0.0         | 0.0         |
| Federal Funds        | 0.0         | 0.0         | 0.0         | 0.0         | 0.0         | 0.0         | 0.0         | 0.0         | 0.0         | 0.0         | 0.0         |
| Other State Funds    | 0.0         | 0.0         | 0.0         | 0.0         | 0.0         | 0.0         | 0.0         | 0.0         | 0.0         | 0.0         | 0.0         |
| Formula Programs     | 0.0         | 0.0         | 0.0         | 0.0         | 0.0         | 0.0         | 0.0         | 0.0         | 0.0         | 0.0         | 0.0         |
| Non-formula Programs | 0.0         | 0.0         | 0.0         | 0.0         | 0.0         | 0.0         | 13,802.2    | 14,216.3    | 14,642.8    | 17,814.9    | 18,349.4    |
| General Fund         | 0.0         | 0.0         | 0.0         | 0.0         | 0.0         | 0.0         | 13,802.2    | 14,216.3    | 14,642.8    | 17,814.9    | 18,349.4    |
| General Fund Match   | 0.0         | 0.0         | 0.0         | 0.0         | 0.0         | 0.0         | 0.0         | 0.0         | 0.0         | 0.0         | 0.0         |
| Federal Funds        | 0.0         | 0.0         | 0.0         | 0.0         | 0.0         | 0.0         | 0.0         | 0.0         | 0.0         | 0.0         | 0.0         |
| Other State Funds    | 0.0         | 0.0         | 0.0         | 0.0         | 0.0         | 0.0         | 0.0         | 0.0         | 0.0         | 0.0         | 0.0         |
| Capital              | 0.0         | 22,275.0    | 168,020.5   | 113,083.2   | 113,667.5   | 113,281.3   | 114,367.5   | 97,854.5    | 93,436.8    | 90,283.5    | 90,283.5    |
| General Fund         | 0.0         | 7,900.0     | 122,141.8   | 67,253.5    | 68,040.8    | 67,939.6    | 69,225.8    | 52,712.8    | 48,295.1    | 45,141.8    | 45,141.8    |
| General Fund Match   | 0.0         | 0.0         | 0.0         | 0.0         | 0.0         | 0.0         | 0.0         | 0.0         | 0.0         | 0.0         | 0.0         |
| Federal Funds        | 0.0         | 0.0         | 0.0         | 0.0         | 0.0         | 0.0         | 0.0         | 0.0         | 0.0         | 0.0         | 0.0         |
| Other State Funds    | 0.0         | 14,375.0    | 45,878.8    | 45,829.8    | 45,626.8    | 45,341.8    | 45,141.8    | 45,141.8    | 45,141.8    | 45,141.8    | 45,141.8    |