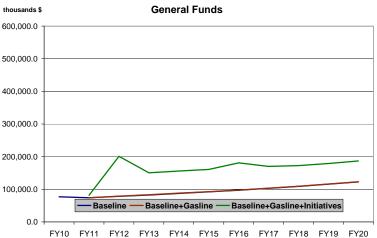

# **Baseline Budget Growth 1/**

| (uiousaiius y)        | <u>FY10</u> | <u>FY11</u> | <u>FY12</u> | <u>FY13</u> | <u>FY14</u> | <u>FY15</u> | <u>FY16</u> | <u>FY17</u> | <u>FY18</u> | <u>FY19</u> | FY20      |
|-----------------------|-------------|-------------|-------------|-------------|-------------|-------------|-------------|-------------|-------------|-------------|-----------|
| Total Appropriations  | 303,352.3   | 301,310.6   | 316,881.1   | 328,585.0   | 342,935.3   | 356,439.6   | 371,388.2   | 386,675.6   | 402,811.1   | 419,773.8   | 437,623.4 |
| General Fund          | 76,745.9    | 74,112.0    | 78,305.8    | 82,528.0    | 87,083.9    | 91,959.1    | 97,189.8    | 102,856.7   | 108,957.5   | 115,512.7   | 122,587.6 |
| General Fund Match    | 0.0         | 0.0         | 0.0         | 0.0         | 0.0         | 0.0         | 0.0         | 0.0         | 0.0         | 0.0         | 0.0       |
| Federal Funds         | 4,516.5     | 3,433.6     | 3,433.6     | 3,433.6     | 3,433.6     | 3,433.6     | 3,433.6     | 3,433.6     | 3,433.6     | 3,433.6     | 3,433.6   |
| Other State Funds     | 222,089.9   | 223,765.0   | 235,141.7   | 242,623.4   | 252,417.9   | 261,046.9   | 270,764.8   | 280,385.3   | 290,420.0   | 300,827.5   | 311,602.2 |
| Operations            | 296,377.3   | 298,310.6   | 313,631.1   | 325,335.0   | 339,685.3   | 353,189.6   | 368,138.2   | 383,425.6   | 399,561.1   | 416,523.8   | 434,373.4 |
| General Fund          | 75,070.9    | 74,112.0    | 78,055.8    | 82,278.0    | 86,833.9    | 91,709.1    | 96,939.8    | 102,606.7   | 108,707.5   | 115,262.7   | 122,337.6 |
| General Fund Match    | 0.0         | 0.0         | 0.0         | 0.0         | 0.0         | 0.0         | 0.0         | 0.0         | 0.0         | 0.0         | 0.0       |
| Federal Funds         | 4,516.5     | 3,433.6     | 3,433.6     | 3,433.6     | 3,433.6     | 3,433.6     | 3,433.6     | 3,433.6     | 3,433.6     | 3,433.6     | 3,433.6   |
| Other State Funds     | 216,789.9   | 220,765.0   | 232,141.7   | 239,623.4   | 249,417.9   | 258,046.9   | 267,764.8   | 277,385.3   | 287,420.0   | 297,827.5   | 308,602.2 |
| Formula Programs      | 1,948.1     | 2,548.1     | 2,545.0     | 2,518.8     | 2,501.3     | 2,452.8     | 2,382.1     | 2,340.4     | 2,293.6     | 2,227.9     | 2,172.6   |
| General Fund          | 1,948.1     | 2,548.1     | 2,545.0     | 2,518.8     | 2,501.3     | 2,452.8     | 2,382.1     | 2,340.4     | 2,293.6     | 2,227.9     | 2,172.6   |
| General Fund Match    | 0.0         | 0.0         | 0.0         | 0.0         | 0.0         | 0.0         | 0.0         | 0.0         | 0.0         | 0.0         | 0.0       |
| Federal Funds         | 0.0         | 0.0         | 0.0         | 0.0         | 0.0         | 0.0         | 0.0         | 0.0         | 0.0         | 0.0         | 0.0       |
| Other State Funds     | 0.0         | 0.0         | 0.0         | 0.0         | 0.0         | 0.0         | 0.0         | 0.0         | 0.0         | 0.0         | 0.0       |
| <u>Formula Detail</u> |             |             |             |             |             |             |             |             |             |             |           |
| UVPARP                | 50.0        | 50.0        | 50.0        | 50.0        | 50.0        | 50.0        | 50.0        | 50.0        | 50.0        | 50.0        | 50.0      |
| General Fund          | 50.0        | 50.0        | 50.0        | 50.0        | 50.0        | 50.0        | 50.0        | 50.0        | 50.0        | 50.0        | 50.0      |
| General Fund Match    | 0.0         | 0.0         | 0.0         | 0.0         | 0.0         | 0.0         | 0.0         | 0.0         | 0.0         | 0.0         | 0.0       |
| Federal Funds         | 0.0         | 0.0         | 0.0         | 0.0         | 0.0         | 0.0         | 0.0         | 0.0         | 0.0         | 0.0         | 0.0       |
| Other State Funds     | 0.0         | 0.0         | 0.0         | 0.0         | 0.0         | 0.0         | 0.0         | 0.0         | 0.0         | 0.0         | 0.0       |
| <b>EPORS</b>          | 1,898.1     | 2,498.1     | 2,495.0     | 2,468.8     | 2,451.3     | 2,402.8     | 2,332.1     | 2,290.4     | 2,243.6     | 2,177.9     | 2,122.6   |
| General Fund          | 1,898.1     | 2,498.1     | 2,495.0     | 2,468.8     | 2,451.3     | 2,402.8     | 2,332.1     | 2,290.4     | 2,243.6     | 2,177.9     | 2,122.6   |
| General Fund Match    | 0.0         | 0.0         | 0.0         | 0.0         | 0.0         | 0.0         | 0.0         | 0.0         | 0.0         | 0.0         | 0.0       |
| Federal Funds         | 0.0         | 0.0         | 0.0         | 0.0         | 0.0         | 0.0         | 0.0         | 0.0         | 0.0         | 0.0         | 0.0       |
| Other State Funds     | 0.0         | 0.0         | 0.0         | 0.0         | 0.0         | 0.0         | 0.0         | 0.0         | 0.0         | 0.0         | 0.0       |

# **Baseline Budget Growth 1/**

|                      | <u>FY10</u> | <u>FY11</u> | <u>FY12</u> | <u>FY13</u> | <u>FY14</u> | <u>FY15</u> | <u>FY16</u> | <u>FY17</u> | <u>FY18</u> | <u>FY19</u> | <u>FY20</u> |
|----------------------|-------------|-------------|-------------|-------------|-------------|-------------|-------------|-------------|-------------|-------------|-------------|
| Non-formula Programs | 294,429.2   | 295,762.5   | 311,086.1   | 322,816.2   | 337,184.0   | 350,736.8   | 365,756.1   | 381,085.2   | 397,267.5   | 414,295.9   | 432,200.8   |
| General Fund         | 73,122.8    | 71,563.9    | 75,510.8    | 79,759.2    | 84,332.6    | 89,256.3    | 94,557.7    | 100,266.3   | 106,413.9   | 113,034.8   | 120,165.0   |
| General Fund Match   | 0.0         | 0.0         | 0.0         | 0.0         | 0.0         | 0.0         | 0.0         | 0.0         | 0.0         | 0.0         | 0.0         |
| Federal Funds        | 4,516.5     | 3,433.6     | 3,433.6     | 3,433.6     | 3,433.6     | 3,433.6     | 3,433.6     | 3,433.6     | 3,433.6     | 3,433.6     | 3,433.6     |
| Other State Funds    | 216,789.9   | 220,765.0   | 232,141.7   | 239,623.4   | 249,417.9   | 258,046.9   | 267,764.8   | 277,385.3   | 287,420.0   | 297,827.5   | 308,602.2   |
| Capital              | 6,975.0     | 3,000.0     | 3,250.0     | 3,250.0     | 3,250.0     | 3,250.0     | 3,250.0     | 3,250.0     | 3,250.0     | 3,250.0     | 3,250.0     |
| General Fund         | 1,675.0     | 0.0         | 250.0       | 250.0       | 250.0       | 250.0       | 250.0       | 250.0       | 250.0       | 250.0       | 250.0       |
| General Fund Match   | 0.0         | 0.0         | 0.0         | 0.0         | 0.0         | 0.0         | 0.0         | 0.0         | 0.0         | 0.0         | 0.0         |
| Federal Funds        | 0.0         | 0.0         | 0.0         | 0.0         | 0.0         | 0.0         | 0.0         | 0.0         | 0.0         | 0.0         | 0.0         |
| Other State Funds    | 5,300.0     | 3,000.0     | 3,000.0     | 3,000.0     | 3,000.0     | 3,000.0     | 3,000.0     | 3,000.0     | 3,000.0     | 3,000.0     | 3,000.0     |

# **Gasline Related Budget Growth**

(thousands \$)

|                      | <u>FY10</u> | <u>FY11</u> | FY12  | <u>FY13</u> | <u>FY14</u> | <u>FY15</u> | FY16  | <u>FY17</u> | <u>FY18</u> | <u>FY19</u> | FY20  |
|----------------------|-------------|-------------|-------|-------------|-------------|-------------|-------|-------------|-------------|-------------|-------|
| Total Appropriations | 0.0         | 0.0         | 500.0 | 750.0       | 1,000.0     | 750.0       | 500.0 | 500.0       | 500.0       | 500.0       | 500.0 |
| General Fund         | 0.0         | 0.0         | 500.0 | 750.0       | 1,000.0     | 750.0       | 500.0 | 500.0       | 500.0       | 500.0       | 500.0 |
| General Fund Match   | 0.0         | 0.0         | 0.0   | 0.0         | 0.0         | 0.0         | 0.0   | 0.0         | 0.0         | 0.0         | 0.0   |
| Federal Funds        | 0.0         | 0.0         | 0.0   | 0.0         | 0.0         | 0.0         | 0.0   | 0.0         | 0.0         | 0.0         | 0.0   |
| Other State Funds    | 0.0         | 0.0         | 0.0   | 0.0         | 0.0         | 0.0         | 0.0   | 0.0         | 0.0         | 0.0         | 0.0   |
| Operations           | 0.0         | 0.0         | 0.0   | 0.0         | 0.0         | 0.0         | 0.0   | 0.0         | 0.0         | 0.0         | 0.0   |
| General Fund         | 0.0         | 0.0         | 0.0   | 0.0         | 0.0         | 0.0         | 0.0   | 0.0         | 0.0         | 0.0         | 0.0   |
| General Fund Match   | 0.0         | 0.0         | 0.0   | 0.0         | 0.0         | 0.0         | 0.0   | 0.0         | 0.0         | 0.0         | 0.0   |
| Federal Funds        | 0.0         | 0.0         | 0.0   | 0.0         | 0.0         | 0.0         | 0.0   | 0.0         | 0.0         | 0.0         | 0.0   |
| Other State Funds    | 0.0         | 0.0         | 0.0   | 0.0         | 0.0         | 0.0         | 0.0   | 0.0         | 0.0         | 0.0         | 0.0   |
| Formula Programs     | 0.0         | 0.0         | 0.0   | 0.0         | 0.0         | 0.0         | 0.0   | 0.0         | 0.0         | 0.0         | 0.0   |
| Non-formula Programs | 0.0         | 0.0         | 0.0   | 0.0         | 0.0         | 0.0         | 0.0   | 0.0         | 0.0         | 0.0         | 0.0   |
| General Fund         | 0.0         | 0.0         | 0.0   | 0.0         | 0.0         | 0.0         | 0.0   | 0.0         | 0.0         | 0.0         | 0.0   |
| General Fund Match   | 0.0         | 0.0         | 0.0   | 0.0         | 0.0         | 0.0         | 0.0   | 0.0         | 0.0         | 0.0         | 0.0   |
| Federal Funds        | 0.0         | 0.0         | 0.0   | 0.0         | 0.0         | 0.0         | 0.0   | 0.0         | 0.0         | 0.0         | 0.0   |
| Other State Funds    | 0.0         | 0.0         | 0.0   | 0.0         | 0.0         | 0.0         | 0.0   | 0.0         | 0.0         | 0.0         | 0.0   |
| Capital              | 0.0         | 0.0         | 500.0 | 750.0       | 1,000.0     | 750.0       | 500.0 | 500.0       | 500.0       | 500.0       | 500.0 |
| General Fund         | 0.0         | 0.0         | 500.0 | 750.0       | 1,000.0     | 750.0       | 500.0 | 500.0       | 500.0       | 500.0       | 500.0 |
| General Fund Match   | 0.0         | 0.0         | 0.0   | 0.0         | 0.0         | 0.0         | 0.0   | 0.0         | 0.0         | 0.0         | 0.0   |
| Federal Funds        | 0.0         | 0.0         | 0.0   | 0.0         | 0.0         | 0.0         | 0.0   | 0.0         | 0.0         | 0.0         | 0.0   |
| Other State Funds    | 0.0         | 0.0         | 0.0   | 0.0         | 0.0         | 0.0         | 0.0   | 0.0         | 0.0         | 0.0         | 0.0   |

# **Initiatives (Except Gasline)**

(thousands \$)

| (                    | <u>FY10</u> | <u>FY11</u> | <u>FY12</u> | <u>FY13</u> | <u>FY14</u> | <u>FY15</u> | <u>FY16</u> | <u>FY17</u> | <u>FY18</u> | <u>FY19</u> | <u>FY20</u> |
|----------------------|-------------|-------------|-------------|-------------|-------------|-------------|-------------|-------------|-------------|-------------|-------------|
| Total Appropriations | 0.0         | 22,275.0    | 168,020.5   | 113,083.2   | 113,667.5   | 113,281.3   | 128,169.7   | 112,070.8   | 108,079.6   | 108,098.4   | 108,632.9   |
| General Fund         | 0.0         | 7,900.0     | 122,141.8   | 67,253.5    | 68,040.8    | 67,939.6    | 83,028.0    | 66,929.1    | 62,937.9    | 62,956.7    | 63,491.2    |
| General Fund Match   | 0.0         | 0.0         | 0.0         | 0.0         | 0.0         | 0.0         | 0.0         | 0.0         | 0.0         | 0.0         | 0.0         |
| Federal Funds        | 0.0         | 0.0         | 0.0         | 0.0         | 0.0         | 0.0         | 0.0         | 0.0         | 0.0         | 0.0         | 0.0         |
| Other State Funds    | 0.0         | 14,375.0    | 45,878.8    | 45,829.8    | 45,626.8    | 45,341.8    | 45,141.8    | 45,141.8    | 45,141.8    | 45,141.8    | 45,141.8    |
| Operations           | 0.0         | 0.0         | 0.0         | 0.0         | 0.0         | 0.0         | 13,802.2    | 14,216.3    | 14,642.8    | 17,814.9    | 18,349.4    |
| General Fund         | 0.0         | 0.0         | 0.0         | 0.0         | 0.0         | 0.0         | 13,802.2    | 14,216.3    | 14,642.8    | 17,814.9    | 18,349.4    |
| General Fund Match   | 0.0         | 0.0         | 0.0         | 0.0         | 0.0         | 0.0         | 0.0         | 0.0         | 0.0         | 0.0         | 0.0         |
| Federal Funds        | 0.0         | 0.0         | 0.0         | 0.0         | 0.0         | 0.0         | 0.0         | 0.0         | 0.0         | 0.0         | 0.0         |
| Other State Funds    | 0.0         | 0.0         | 0.0         | 0.0         | 0.0         | 0.0         | 0.0         | 0.0         | 0.0         | 0.0         | 0.0         |
| Formula Programs     | 0.0         | 0.0         | 0.0         | 0.0         | 0.0         | 0.0         | 0.0         | 0.0         | 0.0         | 0.0         | 0.0         |
| Non-formula Programs | 0.0         | 0.0         | 0.0         | 0.0         | 0.0         | 0.0         | 13,802.2    | 14,216.3    | 14,642.8    | 17,814.9    | 18,349.4    |
| General Fund         | 0.0         | 0.0         | 0.0         | 0.0         | 0.0         | 0.0         | 13,802.2    | 14,216.3    | 14,642.8    | 17,814.9    | 18,349.4    |
| General Fund Match   | 0.0         | 0.0         | 0.0         | 0.0         | 0.0         | 0.0         | 0.0         | 0.0         | 0.0         | 0.0         | 0.0         |
| Federal Funds        | 0.0         | 0.0         | 0.0         | 0.0         | 0.0         | 0.0         | 0.0         | 0.0         | 0.0         | 0.0         | 0.0         |
| Other State Funds    | 0.0         | 0.0         | 0.0         | 0.0         | 0.0         | 0.0         | 0.0         | 0.0         | 0.0         | 0.0         | 0.0         |
| Capital              | 0.0         | 22,275.0    | 168,020.5   | 113,083.2   | 113,667.5   | 113,281.3   | 114,367.5   | 97,854.5    | 93,436.8    | 90,283.5    | 90,283.5    |
| General Fund         | 0.0         | 7,900.0     | 122,141.8   | 67,253.5    | 68,040.8    | 67,939.6    | 69,225.8    | 52,712.8    | 48,295.1    | 45,141.8    | 45,141.8    |
| General Fund Match   | 0.0         | 0.0         | 0.0         | 0.0         | 0.0         | 0.0         | 0.0         | 0.0         | 0.0         | 0.0         | 0.0         |
| Federal Funds        | 0.0         | 0.0         | 0.0         | 0.0         | 0.0         | 0.0         | 0.0         | 0.0         | 0.0         | 0.0         | 0.0         |
| Other State Funds    | 0.0         | 14,375.0    | 45,878.8    | 45,829.8    | 45,626.8    | 45,341.8    | 45,141.8    | 45,141.8    | 45,141.8    | 45,141.8    | 45,141.8    |