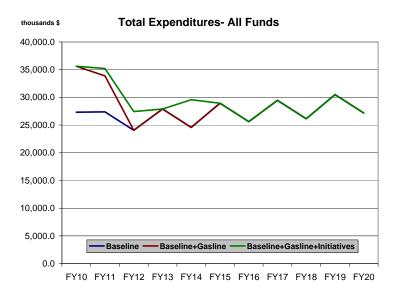

#### **Baseline plus Gasline plus Initiatives**

|                                                                                      | <u>FY10</u>                                    | <u>FY11</u>                                | <u>FY12</u>                             | <u>FY13</u>                     | <u>FY14</u>                                 | <u>FY15</u>                     | <u>FY16</u>                     | <u>FY17</u>                     | <u>FY18</u>                     | FY19                            | FY20                     |
|--------------------------------------------------------------------------------------|------------------------------------------------|--------------------------------------------|-----------------------------------------|---------------------------------|---------------------------------------------|---------------------------------|---------------------------------|---------------------------------|---------------------------------|---------------------------------|--------------------------|
| Total Appropriations General Fund General Fund Match Federal Funds Other State Funds | 35,617.8                                       | 35,200.7                                   | 27,423.4                                | 27,897.4                        | 29,582.4                                    | 28,926.6                        | 25,611.6                        | 29,455.8                        | 26,140.8                        | 30,485.0                        | 27,170.0                 |
|                                                                                      | 30,774.0                                       | 26,530.2                                   | 23,884.4                                | 26,858.4                        | 26,043.4                                    | 27,887.6                        | 24,572.6                        | 28,416.8                        | 25,101.8                        | 29,446.0                        | 26,131.0                 |
|                                                                                      | 0.0                                            | 56.5                                       | 0.0                                     | 0.0                             | 0.0                                         | 0.0                             | 0.0                             | 0.0                             | 0.0                             | 0.0                             | 0.0                      |
|                                                                                      | 187.6                                          | 1,264.9                                    | 189.9                                   | 189.9                           | 189.9                                       | 189.9                           | 189.9                           | 189.9                           | 189.9                           | 189.9                           | 189.9                    |
|                                                                                      | 4,656.2                                        | 7,349.1                                    | 3,349.1                                 | 849.1                           | 3,349.1                                     | 849.1                           | 849.1                           | 849.1                           | 849.1                           | 849.1                           | 849.1                    |
| Operations General Fund General Fund Match Federal Funds Other State Funds           | 31,796.1                                       | 33,945.4                                   | 24,923.4                                | 27,897.4                        | 24,582.4                                    | 28,926.6                        | 25,611.6                        | 29,455.8                        | 26,140.8                        | 30,485.0                        | 27,170.0                 |
|                                                                                      | 30,774.0                                       | 26,406.4                                   | 23,884.4                                | 26,858.4                        | 23,543.4                                    | 27,887.6                        | 24,572.6                        | 28,416.8                        | 25,101.8                        | 29,446.0                        | 26,131.0                 |
|                                                                                      | 0.0                                            | 0.0                                        | 0.0                                     | 0.0                             | 0.0                                         | 0.0                             | 0.0                             | 0.0                             | 0.0                             | 0.0                             | 0.0                      |
|                                                                                      | 187.6                                          | 189.9                                      | 189.9                                   | 189.9                           | 189.9                                       | 189.9                           | 189.9                           | 189.9                           | 189.9                           | 189.9                           | 189.9                    |
|                                                                                      | 834.5                                          | 7,349.1                                    | 849.1                                   | 849.1                           | 849.1                                       | 849.1                           | 849.1                           | 849.1                           | 849.1                           | 849.1                           | 849.1                    |
| Formula Programs General Fund General Fund Match Federal Funds Other State Funds     | 0.0                                            | 0.0                                        | 0.0                                     | 0.0                             | 0.0                                         | 0.0                             | 0.0                             | 0.0                             | 0.0                             | 0.0                             | 0.0                      |
|                                                                                      | 0.0                                            | 0.0                                        | 0.0                                     | 0.0                             | 0.0                                         | 0.0                             | 0.0                             | 0.0                             | 0.0                             | 0.0                             | 0.0                      |
|                                                                                      | 0.0                                            | 0.0                                        | 0.0                                     | 0.0                             | 0.0                                         | 0.0                             | 0.0                             | 0.0                             | 0.0                             | 0.0                             | 0.0                      |
|                                                                                      | 0.0                                            | 0.0                                        | 0.0                                     | 0.0                             | 0.0                                         | 0.0                             | 0.0                             | 0.0                             | 0.0                             | 0.0                             | 0.0                      |
|                                                                                      | 0.0                                            | 0.0                                        | 0.0                                     | 0.0                             | 0.0                                         | 0.0                             | 0.0                             | 0.0                             | 0.0                             | 0.0                             | 0.0                      |
| Non-formula Programs General Fund General Fund Match Federal Funds Other State Funds | 31,796.1                                       | 33,945.4                                   | 24,923.4                                | 27,897.4                        | 24,582.4                                    | 28,926.6                        | 25,611.6                        | 29,455.8                        | 26,140.8                        | 30,485.0                        | 27,170.0                 |
|                                                                                      | 30,774.0                                       | 26,406.4                                   | 23,884.4                                | 26,858.4                        | 23,543.4                                    | 27,887.6                        | 24,572.6                        | 28,416.8                        | 25,101.8                        | 29,446.0                        | 26,131.0                 |
|                                                                                      | 0.0                                            | 0.0                                        | 0.0                                     | 0.0                             | 0.0                                         | 0.0                             | 0.0                             | 0.0                             | 0.0                             | 0.0                             | 0.0                      |
|                                                                                      | 187.6                                          | 189.9                                      | 189.9                                   | 189.9                           | 189.9                                       | 189.9                           | 189.9                           | 189.9                           | 189.9                           | 189.9                           | 189.9                    |
|                                                                                      | 834.5                                          | 7,349.1                                    | 849.1                                   | 849.1                           | 849.1                                       | 849.1                           | 849.1                           | 849.1                           | 849.1                           | 849.1                           | 849.1                    |
| Capital General Fund General Fund Match Federal Funds Other State Funds              | 3,821.7<br>0.0<br>0.0<br>0.0<br>0.0<br>3,821.7 | 1,255.3<br>123.8<br>56.5<br>1,075.0<br>0.0 | 2,500.0<br>0.0<br>0.0<br>0.0<br>2,500.0 | 0.0<br>0.0<br>0.0<br>0.0<br>0.0 | 5,000.0<br>2,500.0<br>0.0<br>0.0<br>2,500.0 | 0.0<br>0.0<br>0.0<br>0.0<br>0.0 | 0.0<br>0.0<br>0.0<br>0.0<br>0.0 | 0.0<br>0.0<br>0.0<br>0.0<br>0.0 | 0.0<br>0.0<br>0.0<br>0.0<br>0.0 | 0.0<br>0.0<br>0.0<br>0.0<br>0.0 | 0.0<br>0.0<br>0.0<br>0.0 |

### **Baseline plus Gasline**

|                                   | <u>FY10</u>     | <u>FY11</u>     | <u>FY12</u>     | <u>FY13</u>     | <u>FY14</u>     | <u>FY15</u>     | <u>FY16</u>     | <u>FY17</u>          | <u>FY18</u>     | <u>FY19</u>     | <u>FY20</u>     |
|-----------------------------------|-----------------|-----------------|-----------------|-----------------|-----------------|-----------------|-----------------|----------------------|-----------------|-----------------|-----------------|
| Total Appropriations              | 35,617.8        | 33,868.2        | 24,053.2        | 27,897.4        | 24,582.4        | 28,926.6        | 25,611.6        | 29,455.8             | 26,140.8        | 30,485.0        | 27,170.0        |
| General Fund                      | 30,774.0        | 26,329.2        | 23,014.2        | 26,858.4        | 23,543.4        | 27,887.6        | 24,572.6        | 28,416.8             | 25,101.8        | 29,446.0        | 26,131.0        |
| General Fund Match                | 0.0             | 0.0             | 0.0             | 0.0             | 0.0             | 0.0             | 0.0             | 0.0                  | 0.0             | 0.0             | 0.0             |
| Federal Funds                     | 187.6           | 189.9           | 189.9           | 189.9           | 189.9           | 189.9           | 189.9           | 189.9                | 189.9           | 189.9           | 189.9           |
| Other State Funds                 | 4,656.2         | 7,349.1         | 849.1           | 849.1           | 849.1           | 849.1           | 849.1           | 849.1                | 849.1           | 849.1           | 849.1           |
| Operations                        | 31,796.1        | 33,868.2        | 24,053.2        | 27,897.4        | 24,582.4        | 28,926.6        | 25,611.6        | 29,455.8             | 26,140.8        | 30,485.0        | 27,170.0        |
| General Fund                      | 30,774.0        | 26,329.2        | 23,014.2        | 26,858.4        | 23,543.4        | 27,887.6        | 24,572.6        | 28,416.8             | 25,101.8        | 29,446.0        | 26,131.0        |
| General Fund Match                | 0.0             | 0.0             | 0.0             | 0.0             | 0.0             | 0.0             | 0.0             | 0.0                  | 0.0             | 0.0             | 0.0             |
| Federal Funds                     | 187.6           | 189.9           | 189.9           | 189.9           | 189.9           | 189.9           | 189.9           | 189.9                | 189.9           | 189.9           | 189.9           |
| Other State Funds                 | 834.5           | 7,349.1         | 849.1           | 849.1           | 849.1           | 849.1           | 849.1           | 849.1                | 849.1           | 849.1           | 849.1           |
| Formula Programs                  | 0.0             | 0.0             | 0.0             | 0.0             | 0.0             | 0.0             | 0.0             | 0.0                  | 0.0             | 0.0             | 0.0             |
| General Fund                      | 0.0             | 0.0             | 0.0             | 0.0             | 0.0             | 0.0             | 0.0             | 0.0                  | 0.0             | 0.0             | 0.0             |
| General Fund Match                | 0.0             | 0.0             | 0.0             | 0.0             | 0.0             | 0.0             | 0.0             | 0.0                  | 0.0             | 0.0             | 0.0             |
| Federal Funds                     | 0.0             | 0.0             | 0.0             | 0.0             | 0.0             | 0.0             | 0.0             | 0.0                  | 0.0             | 0.0             | 0.0             |
| Other State Funds                 | 0.0             | 0.0             | 0.0             | 0.0             | 0.0             | 0.0             | 0.0             | 0.0                  | 0.0             | 0.0             | 0.0             |
| Non formula December              | 04.700.4        | 00.000.0        | 04.050.0        | 07.007.4        | 04 500 4        | 00.000.0        | 05 044 0        | 00 455 0             | 00.440.0        | 20 405 0        | 07.470.0        |
| Non-formula Programs General Fund | 31,796.1        | 33,868.2        | 24,053.2        | 27,897.4        | 24,582.4        | 28,926.6        | 25,611.6        | 29,455.8<br>28.416.8 | 26,140.8        | 30,485.0        | 27,170.0        |
| General Fund General Fund Match   | 30,774.0<br>0.0 | 26,329.2<br>0.0 | 23,014.2<br>0.0 | 26,858.4<br>0.0 | 23,543.4<br>0.0 | 27,887.6<br>0.0 | 24,572.6<br>0.0 | 28,416.8             | 25,101.8<br>0.0 | 29,446.0<br>0.0 | 26,131.0<br>0.0 |
| Federal Funds                     | 187.6           | 189.9           | 189.9           | 189.9           | 189.9           | 189.9           | 189.9           | 189.9                | 189.9           | 189.9           | 189.9           |
| Other State Funds                 | 834.5           | 7,349.1         | 849.1           | 849.1           | 849.1           | 849.1           | 849.1           | 849.1                | 849.1           | 849.1           | 849.1           |
|                                   |                 |                 |                 |                 |                 |                 |                 |                      |                 |                 |                 |
| Capital                           | 3,821.7         | 0.0             | 0.0             | 0.0             | 0.0             | 0.0             | 0.0             | 0.0                  | 0.0             | 0.0             | 0.0             |
| General Fund                      | 0.0             | 0.0             | 0.0             | 0.0             | 0.0             | 0.0             | 0.0             | 0.0                  | 0.0             | 0.0             | 0.0             |
| General Fund Match                | 0.0             | 0.0             | 0.0             | 0.0             | 0.0             | 0.0             | 0.0             | 0.0                  | 0.0             | 0.0             | 0.0             |
| Federal Funds                     | 0.0             | 0.0             | 0.0             | 0.0             | 0.0             | 0.0             | 0.0             | 0.0                  | 0.0             | 0.0             | 0.0             |
| Other State Funds                 | 3,821.7         | 0.0             | 0.0             | 0.0             | 0.0             | 0.0             | 0.0             | 0.0                  | 0.0             | 0.0             | 0.0             |

#### **Baseline plus New Initiatives**

|                                                                                      | <u>FY10</u> | <u>FY11</u> | <u>FY12</u> | <u>FY13</u> | <u>FY14</u> | <u>FY15</u> | <u>FY16</u> | <u>FY17</u> | <u>FY18</u> | <u>FY19</u> | <u>FY20</u> |
|--------------------------------------------------------------------------------------|-------------|-------------|-------------|-------------|-------------|-------------|-------------|-------------|-------------|-------------|-------------|
| Total Appropriations General Fund General Fund Match Federal Funds Other State Funds | 27,328.8    | 28,700.7    | 27,423.4    | 27,897.4    | 29,582.4    | 28,926.6    | 25,611.6    | 29,455.8    | 26,140.8    | 30,485.0    | 27,170.0    |
|                                                                                      | 22,485.0    | 26,530.2    | 23,884.4    | 26,858.4    | 26,043.4    | 27,887.6    | 24,572.6    | 28,416.8    | 25,101.8    | 29,446.0    | 26,131.0    |
|                                                                                      | 0.0         | 56.5        | 0.0         | 0.0         | 0.0         | 0.0         | 0.0         | 0.0         | 0.0         | 0.0         | 0.0         |
|                                                                                      | 187.6       | 1,264.9     | 189.9       | 189.9       | 189.9       | 189.9       | 189.9       | 189.9       | 189.9       | 189.9       | 189.9       |
|                                                                                      | 4,656.2     | 849.1       | 3,349.1     | 849.1       | 3,349.1     | 849.1       | 849.1       | 849.1       | 849.1       | 849.1       | 849.1       |
| Operations General Fund General Fund Match Federal Funds Other State Funds           | 23,507.1    | 27,445.4    | 24,923.4    | 27,897.4    | 24,582.4    | 28,926.6    | 25,611.6    | 29,455.8    | 26,140.8    | 30,485.0    | 27,170.0    |
|                                                                                      | 22,485.0    | 26,406.4    | 23,884.4    | 26,858.4    | 23,543.4    | 27,887.6    | 24,572.6    | 28,416.8    | 25,101.8    | 29,446.0    | 26,131.0    |
|                                                                                      | 0.0         | 0.0         | 0.0         | 0.0         | 0.0         | 0.0         | 0.0         | 0.0         | 0.0         | 0.0         | 0.0         |
|                                                                                      | 187.6       | 189.9       | 189.9       | 189.9       | 189.9       | 189.9       | 189.9       | 189.9       | 189.9       | 189.9       | 189.9       |
|                                                                                      | 834.5       | 849.1       | 849.1       | 849.1       | 849.1       | 849.1       | 849.1       | 849.1       | 849.1       | 849.1       | 849.1       |
| Formula Programs General Fund General Fund Match Federal Funds Other State Funds     | 0.0         | 0.0         | 0.0         | 0.0         | 0.0         | 0.0         | 0.0         | 0.0         | 0.0         | 0.0         | 0.0         |
|                                                                                      | 0.0         | 0.0         | 0.0         | 0.0         | 0.0         | 0.0         | 0.0         | 0.0         | 0.0         | 0.0         | 0.0         |
|                                                                                      | 0.0         | 0.0         | 0.0         | 0.0         | 0.0         | 0.0         | 0.0         | 0.0         | 0.0         | 0.0         | 0.0         |
|                                                                                      | 0.0         | 0.0         | 0.0         | 0.0         | 0.0         | 0.0         | 0.0         | 0.0         | 0.0         | 0.0         | 0.0         |
|                                                                                      | 0.0         | 0.0         | 0.0         | 0.0         | 0.0         | 0.0         | 0.0         | 0.0         | 0.0         | 0.0         | 0.0         |
| Non-formula Programs General Fund General Fund Match Federal Funds Other State Funds | 23,507.1    | 27,445.4    | 24,923.4    | 27,897.4    | 24,582.4    | 28,926.6    | 25,611.6    | 29,455.8    | 26,140.8    | 30,485.0    | 27,170.0    |
|                                                                                      | 22,485.0    | 26,406.4    | 23,884.4    | 26,858.4    | 23,543.4    | 27,887.6    | 24,572.6    | 28,416.8    | 25,101.8    | 29,446.0    | 26,131.0    |
|                                                                                      | 0.0         | 0.0         | 0.0         | 0.0         | 0.0         | 0.0         | 0.0         | 0.0         | 0.0         | 0.0         | 0.0         |
|                                                                                      | 187.6       | 189.9       | 189.9       | 189.9       | 189.9       | 189.9       | 189.9       | 189.9       | 189.9       | 189.9       | 189.9       |
|                                                                                      | 834.5       | 849.1       | 849.1       | 849.1       | 849.1       | 849.1       | 849.1       | 849.1       | 849.1       | 849.1       | 849.1       |
| Capital General Fund General Fund Match Federal Funds Other State Funds              | 3,821.7     | 1,255.3     | 2,500.0     | 0.0         | 5,000.0     | 0.0         | 0.0         | 0.0         | 0.0         | 0.0         | 0.0         |
|                                                                                      | 0.0         | 123.8       | 0.0         | 0.0         | 2,500.0     | 0.0         | 0.0         | 0.0         | 0.0         | 0.0         | 0.0         |
|                                                                                      | 0.0         | 56.5        | 0.0         | 0.0         | 0.0         | 0.0         | 0.0         | 0.0         | 0.0         | 0.0         | 0.0         |
|                                                                                      | 0.0         | 1,075.0     | 0.0         | 0.0         | 0.0         | 0.0         | 0.0         | 0.0         | 0.0         | 0.0         | 0.0         |
|                                                                                      | 3,821.7     | 0.0         | 2,500.0     | 0.0         | 2,500.0     | 0.0         | 0.0         | 0.0         | 0.0         | 0.0         | 0.0         |