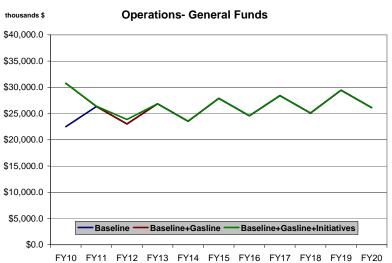

#### **Baseline plus Gasline plus Initiatives**

|                                                                                      | <u>FY10</u>                                    | <u>FY11</u>                                | <u>FY12</u>                             | <u>FY13</u>                     | <u>FY14</u>                                 | <u>FY15</u>                     | <u>FY16</u>                     | <u>FY17</u>                     | <u>FY18</u>                     | FY19                            | FY20                     |
|--------------------------------------------------------------------------------------|------------------------------------------------|--------------------------------------------|-----------------------------------------|---------------------------------|---------------------------------------------|---------------------------------|---------------------------------|---------------------------------|---------------------------------|---------------------------------|--------------------------|
| Total Appropriations General Fund General Fund Match Federal Funds Other State Funds | 35,617.8                                       | 35,200.7                                   | 27,423.4                                | 27,897.4                        | 29,582.4                                    | 28,926.6                        | 25,611.6                        | 29,455.8                        | 26,140.8                        | 30,485.0                        | 27,170.0                 |
|                                                                                      | 30,774.0                                       | 26,530.2                                   | 23,884.4                                | 26,858.4                        | 26,043.4                                    | 27,887.6                        | 24,572.6                        | 28,416.8                        | 25,101.8                        | 29,446.0                        | 26,131.0                 |
|                                                                                      | 0.0                                            | 56.5                                       | 0.0                                     | 0.0                             | 0.0                                         | 0.0                             | 0.0                             | 0.0                             | 0.0                             | 0.0                             | 0.0                      |
|                                                                                      | 187.6                                          | 1,264.9                                    | 189.9                                   | 189.9                           | 189.9                                       | 189.9                           | 189.9                           | 189.9                           | 189.9                           | 189.9                           | 189.9                    |
|                                                                                      | 4,656.2                                        | 7,349.1                                    | 3,349.1                                 | 849.1                           | 3,349.1                                     | 849.1                           | 849.1                           | 849.1                           | 849.1                           | 849.1                           | 849.1                    |
| Operations General Fund General Fund Match Federal Funds Other State Funds           | 31,796.1                                       | 33,945.4                                   | 24,923.4                                | 27,897.4                        | 24,582.4                                    | 28,926.6                        | 25,611.6                        | 29,455.8                        | 26,140.8                        | 30,485.0                        | 27,170.0                 |
|                                                                                      | 30,774.0                                       | 26,406.4                                   | 23,884.4                                | 26,858.4                        | 23,543.4                                    | 27,887.6                        | 24,572.6                        | 28,416.8                        | 25,101.8                        | 29,446.0                        | 26,131.0                 |
|                                                                                      | 0.0                                            | 0.0                                        | 0.0                                     | 0.0                             | 0.0                                         | 0.0                             | 0.0                             | 0.0                             | 0.0                             | 0.0                             | 0.0                      |
|                                                                                      | 187.6                                          | 189.9                                      | 189.9                                   | 189.9                           | 189.9                                       | 189.9                           | 189.9                           | 189.9                           | 189.9                           | 189.9                           | 189.9                    |
|                                                                                      | 834.5                                          | 7,349.1                                    | 849.1                                   | 849.1                           | 849.1                                       | 849.1                           | 849.1                           | 849.1                           | 849.1                           | 849.1                           | 849.1                    |
| Formula Programs General Fund General Fund Match Federal Funds Other State Funds     | 0.0                                            | 0.0                                        | 0.0                                     | 0.0                             | 0.0                                         | 0.0                             | 0.0                             | 0.0                             | 0.0                             | 0.0                             | 0.0                      |
|                                                                                      | 0.0                                            | 0.0                                        | 0.0                                     | 0.0                             | 0.0                                         | 0.0                             | 0.0                             | 0.0                             | 0.0                             | 0.0                             | 0.0                      |
|                                                                                      | 0.0                                            | 0.0                                        | 0.0                                     | 0.0                             | 0.0                                         | 0.0                             | 0.0                             | 0.0                             | 0.0                             | 0.0                             | 0.0                      |
|                                                                                      | 0.0                                            | 0.0                                        | 0.0                                     | 0.0                             | 0.0                                         | 0.0                             | 0.0                             | 0.0                             | 0.0                             | 0.0                             | 0.0                      |
|                                                                                      | 0.0                                            | 0.0                                        | 0.0                                     | 0.0                             | 0.0                                         | 0.0                             | 0.0                             | 0.0                             | 0.0                             | 0.0                             | 0.0                      |
| Non-formula Programs General Fund General Fund Match Federal Funds Other State Funds | 31,796.1                                       | 33,945.4                                   | 24,923.4                                | 27,897.4                        | 24,582.4                                    | 28,926.6                        | 25,611.6                        | 29,455.8                        | 26,140.8                        | 30,485.0                        | 27,170.0                 |
|                                                                                      | 30,774.0                                       | 26,406.4                                   | 23,884.4                                | 26,858.4                        | 23,543.4                                    | 27,887.6                        | 24,572.6                        | 28,416.8                        | 25,101.8                        | 29,446.0                        | 26,131.0                 |
|                                                                                      | 0.0                                            | 0.0                                        | 0.0                                     | 0.0                             | 0.0                                         | 0.0                             | 0.0                             | 0.0                             | 0.0                             | 0.0                             | 0.0                      |
|                                                                                      | 187.6                                          | 189.9                                      | 189.9                                   | 189.9                           | 189.9                                       | 189.9                           | 189.9                           | 189.9                           | 189.9                           | 189.9                           | 189.9                    |
|                                                                                      | 834.5                                          | 7,349.1                                    | 849.1                                   | 849.1                           | 849.1                                       | 849.1                           | 849.1                           | 849.1                           | 849.1                           | 849.1                           | 849.1                    |
| Capital General Fund General Fund Match Federal Funds Other State Funds              | 3,821.7<br>0.0<br>0.0<br>0.0<br>0.0<br>3,821.7 | 1,255.3<br>123.8<br>56.5<br>1,075.0<br>0.0 | 2,500.0<br>0.0<br>0.0<br>0.0<br>2,500.0 | 0.0<br>0.0<br>0.0<br>0.0<br>0.0 | 5,000.0<br>2,500.0<br>0.0<br>0.0<br>2,500.0 | 0.0<br>0.0<br>0.0<br>0.0<br>0.0 | 0.0<br>0.0<br>0.0<br>0.0<br>0.0 | 0.0<br>0.0<br>0.0<br>0.0<br>0.0 | 0.0<br>0.0<br>0.0<br>0.0<br>0.0 | 0.0<br>0.0<br>0.0<br>0.0<br>0.0 | 0.0<br>0.0<br>0.0<br>0.0 |

### **Baseline plus Gasline**

|                                   | <u>FY10</u>     | <u>FY11</u>     | <u>FY12</u>     | <u>FY13</u>     | <u>FY14</u>     | <u>FY15</u>     | <u>FY16</u>     | <u>FY17</u>          | <u>FY18</u>     | <u>FY19</u>     | <u>FY20</u>     |
|-----------------------------------|-----------------|-----------------|-----------------|-----------------|-----------------|-----------------|-----------------|----------------------|-----------------|-----------------|-----------------|
| Total Appropriations              | 35,617.8        | 33,868.2        | 24,053.2        | 27,897.4        | 24,582.4        | 28,926.6        | 25,611.6        | 29,455.8             | 26,140.8        | 30,485.0        | 27,170.0        |
| General Fund                      | 30,774.0        | 26,329.2        | 23,014.2        | 26,858.4        | 23,543.4        | 27,887.6        | 24,572.6        | 28,416.8             | 25,101.8        | 29,446.0        | 26,131.0        |
| General Fund Match                | 0.0             | 0.0             | 0.0             | 0.0             | 0.0             | 0.0             | 0.0             | 0.0                  | 0.0             | 0.0             | 0.0             |
| Federal Funds                     | 187.6           | 189.9           | 189.9           | 189.9           | 189.9           | 189.9           | 189.9           | 189.9                | 189.9           | 189.9           | 189.9           |
| Other State Funds                 | 4,656.2         | 7,349.1         | 849.1           | 849.1           | 849.1           | 849.1           | 849.1           | 849.1                | 849.1           | 849.1           | 849.1           |
| Operations                        | 31,796.1        | 33,868.2        | 24,053.2        | 27,897.4        | 24,582.4        | 28,926.6        | 25,611.6        | 29,455.8             | 26,140.8        | 30,485.0        | 27,170.0        |
| General Fund                      | 30,774.0        | 26,329.2        | 23,014.2        | 26,858.4        | 23,543.4        | 27,887.6        | 24,572.6        | 28,416.8             | 25,101.8        | 29,446.0        | 26,131.0        |
| General Fund Match                | 0.0             | 0.0             | 0.0             | 0.0             | 0.0             | 0.0             | 0.0             | 0.0                  | 0.0             | 0.0             | 0.0             |
| Federal Funds                     | 187.6           | 189.9           | 189.9           | 189.9           | 189.9           | 189.9           | 189.9           | 189.9                | 189.9           | 189.9           | 189.9           |
| Other State Funds                 | 834.5           | 7,349.1         | 849.1           | 849.1           | 849.1           | 849.1           | 849.1           | 849.1                | 849.1           | 849.1           | 849.1           |
| Formula Programs                  | 0.0             | 0.0             | 0.0             | 0.0             | 0.0             | 0.0             | 0.0             | 0.0                  | 0.0             | 0.0             | 0.0             |
| General Fund                      | 0.0             | 0.0             | 0.0             | 0.0             | 0.0             | 0.0             | 0.0             | 0.0                  | 0.0             | 0.0             | 0.0             |
| General Fund Match                | 0.0             | 0.0             | 0.0             | 0.0             | 0.0             | 0.0             | 0.0             | 0.0                  | 0.0             | 0.0             | 0.0             |
| Federal Funds                     | 0.0             | 0.0             | 0.0             | 0.0             | 0.0             | 0.0             | 0.0             | 0.0                  | 0.0             | 0.0             | 0.0             |
| Other State Funds                 | 0.0             | 0.0             | 0.0             | 0.0             | 0.0             | 0.0             | 0.0             | 0.0                  | 0.0             | 0.0             | 0.0             |
| Non formula December              | 04.700.4        | 00.000.0        | 04.050.0        | 07.007.4        | 04 500 4        | 00.000.0        | 05 044 0        | 00 455 0             | 00.440.0        | 20 405 0        | 07.470.0        |
| Non-formula Programs General Fund | 31,796.1        | 33,868.2        | 24,053.2        | 27,897.4        | 24,582.4        | 28,926.6        | 25,611.6        | 29,455.8<br>28.416.8 | 26,140.8        | 30,485.0        | 27,170.0        |
| General Fund General Fund Match   | 30,774.0<br>0.0 | 26,329.2<br>0.0 | 23,014.2<br>0.0 | 26,858.4<br>0.0 | 23,543.4<br>0.0 | 27,887.6<br>0.0 | 24,572.6<br>0.0 | 28,416.8             | 25,101.8<br>0.0 | 29,446.0<br>0.0 | 26,131.0<br>0.0 |
| Federal Funds                     | 187.6           | 189.9           | 189.9           | 189.9           | 189.9           | 189.9           | 189.9           | 189.9                | 189.9           | 189.9           | 189.9           |
| Other State Funds                 | 834.5           | 7,349.1         | 849.1           | 849.1           | 849.1           | 849.1           | 849.1           | 849.1                | 849.1           | 849.1           | 849.1           |
|                                   |                 |                 |                 |                 |                 |                 |                 |                      |                 |                 |                 |
| Capital                           | 3,821.7         | 0.0             | 0.0             | 0.0             | 0.0             | 0.0             | 0.0             | 0.0                  | 0.0             | 0.0             | 0.0             |
| General Fund                      | 0.0             | 0.0             | 0.0             | 0.0             | 0.0             | 0.0             | 0.0             | 0.0                  | 0.0             | 0.0             | 0.0             |
| General Fund Match                | 0.0             | 0.0             | 0.0             | 0.0             | 0.0             | 0.0             | 0.0             | 0.0                  | 0.0             | 0.0             | 0.0             |
| Federal Funds                     | 0.0             | 0.0             | 0.0             | 0.0             | 0.0             | 0.0             | 0.0             | 0.0                  | 0.0             | 0.0             | 0.0             |
| Other State Funds                 | 3,821.7         | 0.0             | 0.0             | 0.0             | 0.0             | 0.0             | 0.0             | 0.0                  | 0.0             | 0.0             | 0.0             |

#### **Baseline plus New Initiatives**

|                                                                                      | <u>FY10</u> | <u>FY11</u> | <u>FY12</u> | <u>FY13</u> | <u>FY14</u> | <u>FY15</u> | <u>FY16</u> | <u>FY17</u> | <u>FY18</u> | <u>FY19</u> | <u>FY20</u> |
|--------------------------------------------------------------------------------------|-------------|-------------|-------------|-------------|-------------|-------------|-------------|-------------|-------------|-------------|-------------|
| Total Appropriations General Fund General Fund Match Federal Funds Other State Funds | 27,328.8    | 28,700.7    | 27,423.4    | 27,897.4    | 29,582.4    | 28,926.6    | 25,611.6    | 29,455.8    | 26,140.8    | 30,485.0    | 27,170.0    |
|                                                                                      | 22,485.0    | 26,530.2    | 23,884.4    | 26,858.4    | 26,043.4    | 27,887.6    | 24,572.6    | 28,416.8    | 25,101.8    | 29,446.0    | 26,131.0    |
|                                                                                      | 0.0         | 56.5        | 0.0         | 0.0         | 0.0         | 0.0         | 0.0         | 0.0         | 0.0         | 0.0         | 0.0         |
|                                                                                      | 187.6       | 1,264.9     | 189.9       | 189.9       | 189.9       | 189.9       | 189.9       | 189.9       | 189.9       | 189.9       | 189.9       |
|                                                                                      | 4,656.2     | 849.1       | 3,349.1     | 849.1       | 3,349.1     | 849.1       | 849.1       | 849.1       | 849.1       | 849.1       | 849.1       |
| Operations General Fund General Fund Match Federal Funds Other State Funds           | 23,507.1    | 27,445.4    | 24,923.4    | 27,897.4    | 24,582.4    | 28,926.6    | 25,611.6    | 29,455.8    | 26,140.8    | 30,485.0    | 27,170.0    |
|                                                                                      | 22,485.0    | 26,406.4    | 23,884.4    | 26,858.4    | 23,543.4    | 27,887.6    | 24,572.6    | 28,416.8    | 25,101.8    | 29,446.0    | 26,131.0    |
|                                                                                      | 0.0         | 0.0         | 0.0         | 0.0         | 0.0         | 0.0         | 0.0         | 0.0         | 0.0         | 0.0         | 0.0         |
|                                                                                      | 187.6       | 189.9       | 189.9       | 189.9       | 189.9       | 189.9       | 189.9       | 189.9       | 189.9       | 189.9       | 189.9       |
|                                                                                      | 834.5       | 849.1       | 849.1       | 849.1       | 849.1       | 849.1       | 849.1       | 849.1       | 849.1       | 849.1       | 849.1       |
| Formula Programs General Fund General Fund Match Federal Funds Other State Funds     | 0.0         | 0.0         | 0.0         | 0.0         | 0.0         | 0.0         | 0.0         | 0.0         | 0.0         | 0.0         | 0.0         |
|                                                                                      | 0.0         | 0.0         | 0.0         | 0.0         | 0.0         | 0.0         | 0.0         | 0.0         | 0.0         | 0.0         | 0.0         |
|                                                                                      | 0.0         | 0.0         | 0.0         | 0.0         | 0.0         | 0.0         | 0.0         | 0.0         | 0.0         | 0.0         | 0.0         |
|                                                                                      | 0.0         | 0.0         | 0.0         | 0.0         | 0.0         | 0.0         | 0.0         | 0.0         | 0.0         | 0.0         | 0.0         |
|                                                                                      | 0.0         | 0.0         | 0.0         | 0.0         | 0.0         | 0.0         | 0.0         | 0.0         | 0.0         | 0.0         | 0.0         |
| Non-formula Programs General Fund General Fund Match Federal Funds Other State Funds | 23,507.1    | 27,445.4    | 24,923.4    | 27,897.4    | 24,582.4    | 28,926.6    | 25,611.6    | 29,455.8    | 26,140.8    | 30,485.0    | 27,170.0    |
|                                                                                      | 22,485.0    | 26,406.4    | 23,884.4    | 26,858.4    | 23,543.4    | 27,887.6    | 24,572.6    | 28,416.8    | 25,101.8    | 29,446.0    | 26,131.0    |
|                                                                                      | 0.0         | 0.0         | 0.0         | 0.0         | 0.0         | 0.0         | 0.0         | 0.0         | 0.0         | 0.0         | 0.0         |
|                                                                                      | 187.6       | 189.9       | 189.9       | 189.9       | 189.9       | 189.9       | 189.9       | 189.9       | 189.9       | 189.9       | 189.9       |
|                                                                                      | 834.5       | 849.1       | 849.1       | 849.1       | 849.1       | 849.1       | 849.1       | 849.1       | 849.1       | 849.1       | 849.1       |
| Capital General Fund General Fund Match Federal Funds Other State Funds              | 3,821.7     | 1,255.3     | 2,500.0     | 0.0         | 5,000.0     | 0.0         | 0.0         | 0.0         | 0.0         | 0.0         | 0.0         |
|                                                                                      | 0.0         | 123.8       | 0.0         | 0.0         | 2,500.0     | 0.0         | 0.0         | 0.0         | 0.0         | 0.0         | 0.0         |
|                                                                                      | 0.0         | 56.5        | 0.0         | 0.0         | 0.0         | 0.0         | 0.0         | 0.0         | 0.0         | 0.0         | 0.0         |
|                                                                                      | 0.0         | 1,075.0     | 0.0         | 0.0         | 0.0         | 0.0         | 0.0         | 0.0         | 0.0         | 0.0         | 0.0         |
|                                                                                      | 3,821.7     | 0.0         | 2,500.0     | 0.0         | 2,500.0     | 0.0         | 0.0         | 0.0         | 0.0         | 0.0         | 0.0         |