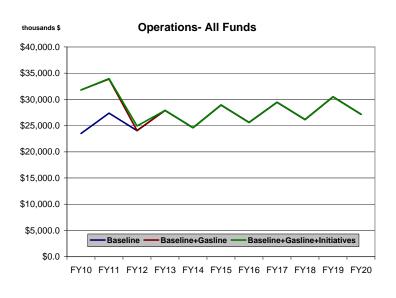

#### **Baseline plus Gasline plus Initiatives**

|                                                                                      | <u>FY10</u>                                    | <u>FY11</u>                                | <u>FY12</u>                             | <u>FY13</u>                     | <u>FY14</u>                                 | <u>FY15</u>                     | <u>FY16</u>                     | <u>FY17</u>                     | <u>FY18</u>                     | FY19                            | FY20                     |
|--------------------------------------------------------------------------------------|------------------------------------------------|--------------------------------------------|-----------------------------------------|---------------------------------|---------------------------------------------|---------------------------------|---------------------------------|---------------------------------|---------------------------------|---------------------------------|--------------------------|
| Total Appropriations General Fund General Fund Match Federal Funds Other State Funds | 35,617.8                                       | 35,200.7                                   | 27,423.4                                | 27,897.4                        | 29,582.4                                    | 28,926.6                        | 25,611.6                        | 29,455.8                        | 26,140.8                        | 30,485.0                        | 27,170.0                 |
|                                                                                      | 30,774.0                                       | 26,530.2                                   | 23,884.4                                | 26,858.4                        | 26,043.4                                    | 27,887.6                        | 24,572.6                        | 28,416.8                        | 25,101.8                        | 29,446.0                        | 26,131.0                 |
|                                                                                      | 0.0                                            | 56.5                                       | 0.0                                     | 0.0                             | 0.0                                         | 0.0                             | 0.0                             | 0.0                             | 0.0                             | 0.0                             | 0.0                      |
|                                                                                      | 187.6                                          | 1,264.9                                    | 189.9                                   | 189.9                           | 189.9                                       | 189.9                           | 189.9                           | 189.9                           | 189.9                           | 189.9                           | 189.9                    |
|                                                                                      | 4,656.2                                        | 7,349.1                                    | 3,349.1                                 | 849.1                           | 3,349.1                                     | 849.1                           | 849.1                           | 849.1                           | 849.1                           | 849.1                           | 849.1                    |
| Operations General Fund General Fund Match Federal Funds Other State Funds           | 31,796.1                                       | 33,945.4                                   | 24,923.4                                | 27,897.4                        | 24,582.4                                    | 28,926.6                        | 25,611.6                        | 29,455.8                        | 26,140.8                        | 30,485.0                        | 27,170.0                 |
|                                                                                      | 30,774.0                                       | 26,406.4                                   | 23,884.4                                | 26,858.4                        | 23,543.4                                    | 27,887.6                        | 24,572.6                        | 28,416.8                        | 25,101.8                        | 29,446.0                        | 26,131.0                 |
|                                                                                      | 0.0                                            | 0.0                                        | 0.0                                     | 0.0                             | 0.0                                         | 0.0                             | 0.0                             | 0.0                             | 0.0                             | 0.0                             | 0.0                      |
|                                                                                      | 187.6                                          | 189.9                                      | 189.9                                   | 189.9                           | 189.9                                       | 189.9                           | 189.9                           | 189.9                           | 189.9                           | 189.9                           | 189.9                    |
|                                                                                      | 834.5                                          | 7,349.1                                    | 849.1                                   | 849.1                           | 849.1                                       | 849.1                           | 849.1                           | 849.1                           | 849.1                           | 849.1                           | 849.1                    |
| Formula Programs General Fund General Fund Match Federal Funds Other State Funds     | 0.0                                            | 0.0                                        | 0.0                                     | 0.0                             | 0.0                                         | 0.0                             | 0.0                             | 0.0                             | 0.0                             | 0.0                             | 0.0                      |
|                                                                                      | 0.0                                            | 0.0                                        | 0.0                                     | 0.0                             | 0.0                                         | 0.0                             | 0.0                             | 0.0                             | 0.0                             | 0.0                             | 0.0                      |
|                                                                                      | 0.0                                            | 0.0                                        | 0.0                                     | 0.0                             | 0.0                                         | 0.0                             | 0.0                             | 0.0                             | 0.0                             | 0.0                             | 0.0                      |
|                                                                                      | 0.0                                            | 0.0                                        | 0.0                                     | 0.0                             | 0.0                                         | 0.0                             | 0.0                             | 0.0                             | 0.0                             | 0.0                             | 0.0                      |
|                                                                                      | 0.0                                            | 0.0                                        | 0.0                                     | 0.0                             | 0.0                                         | 0.0                             | 0.0                             | 0.0                             | 0.0                             | 0.0                             | 0.0                      |
| Non-formula Programs General Fund General Fund Match Federal Funds Other State Funds | 31,796.1                                       | 33,945.4                                   | 24,923.4                                | 27,897.4                        | 24,582.4                                    | 28,926.6                        | 25,611.6                        | 29,455.8                        | 26,140.8                        | 30,485.0                        | 27,170.0                 |
|                                                                                      | 30,774.0                                       | 26,406.4                                   | 23,884.4                                | 26,858.4                        | 23,543.4                                    | 27,887.6                        | 24,572.6                        | 28,416.8                        | 25,101.8                        | 29,446.0                        | 26,131.0                 |
|                                                                                      | 0.0                                            | 0.0                                        | 0.0                                     | 0.0                             | 0.0                                         | 0.0                             | 0.0                             | 0.0                             | 0.0                             | 0.0                             | 0.0                      |
|                                                                                      | 187.6                                          | 189.9                                      | 189.9                                   | 189.9                           | 189.9                                       | 189.9                           | 189.9                           | 189.9                           | 189.9                           | 189.9                           | 189.9                    |
|                                                                                      | 834.5                                          | 7,349.1                                    | 849.1                                   | 849.1                           | 849.1                                       | 849.1                           | 849.1                           | 849.1                           | 849.1                           | 849.1                           | 849.1                    |
| Capital General Fund General Fund Match Federal Funds Other State Funds              | 3,821.7<br>0.0<br>0.0<br>0.0<br>0.0<br>3,821.7 | 1,255.3<br>123.8<br>56.5<br>1,075.0<br>0.0 | 2,500.0<br>0.0<br>0.0<br>0.0<br>2,500.0 | 0.0<br>0.0<br>0.0<br>0.0<br>0.0 | 5,000.0<br>2,500.0<br>0.0<br>0.0<br>2,500.0 | 0.0<br>0.0<br>0.0<br>0.0<br>0.0 | 0.0<br>0.0<br>0.0<br>0.0<br>0.0 | 0.0<br>0.0<br>0.0<br>0.0<br>0.0 | 0.0<br>0.0<br>0.0<br>0.0<br>0.0 | 0.0<br>0.0<br>0.0<br>0.0<br>0.0 | 0.0<br>0.0<br>0.0<br>0.0 |

### **Baseline plus Gasline**

|                                   | <u>FY10</u>     | <u>FY11</u>     | <u>FY12</u>     | <u>FY13</u>     | <u>FY14</u>     | <u>FY15</u>     | <u>FY16</u>     | <u>FY17</u>          | <u>FY18</u>     | <u>FY19</u>     | <u>FY20</u>     |
|-----------------------------------|-----------------|-----------------|-----------------|-----------------|-----------------|-----------------|-----------------|----------------------|-----------------|-----------------|-----------------|
| Total Appropriations              | 35,617.8        | 33,868.2        | 24,053.2        | 27,897.4        | 24,582.4        | 28,926.6        | 25,611.6        | 29,455.8             | 26,140.8        | 30,485.0        | 27,170.0        |
| General Fund                      | 30,774.0        | 26,329.2        | 23,014.2        | 26,858.4        | 23,543.4        | 27,887.6        | 24,572.6        | 28,416.8             | 25,101.8        | 29,446.0        | 26,131.0        |
| General Fund Match                | 0.0             | 0.0             | 0.0             | 0.0             | 0.0             | 0.0             | 0.0             | 0.0                  | 0.0             | 0.0             | 0.0             |
| Federal Funds                     | 187.6           | 189.9           | 189.9           | 189.9           | 189.9           | 189.9           | 189.9           | 189.9                | 189.9           | 189.9           | 189.9           |
| Other State Funds                 | 4,656.2         | 7,349.1         | 849.1           | 849.1           | 849.1           | 849.1           | 849.1           | 849.1                | 849.1           | 849.1           | 849.1           |
| Operations                        | 31,796.1        | 33,868.2        | 24,053.2        | 27,897.4        | 24,582.4        | 28,926.6        | 25,611.6        | 29,455.8             | 26,140.8        | 30,485.0        | 27,170.0        |
| General Fund                      | 30,774.0        | 26,329.2        | 23,014.2        | 26,858.4        | 23,543.4        | 27,887.6        | 24,572.6        | 28,416.8             | 25,101.8        | 29,446.0        | 26,131.0        |
| General Fund Match                | 0.0             | 0.0             | 0.0             | 0.0             | 0.0             | 0.0             | 0.0             | 0.0                  | 0.0             | 0.0             | 0.0             |
| Federal Funds                     | 187.6           | 189.9           | 189.9           | 189.9           | 189.9           | 189.9           | 189.9           | 189.9                | 189.9           | 189.9           | 189.9           |
| Other State Funds                 | 834.5           | 7,349.1         | 849.1           | 849.1           | 849.1           | 849.1           | 849.1           | 849.1                | 849.1           | 849.1           | 849.1           |
| Formula Programs                  | 0.0             | 0.0             | 0.0             | 0.0             | 0.0             | 0.0             | 0.0             | 0.0                  | 0.0             | 0.0             | 0.0             |
| General Fund                      | 0.0             | 0.0             | 0.0             | 0.0             | 0.0             | 0.0             | 0.0             | 0.0                  | 0.0             | 0.0             | 0.0             |
| General Fund Match                | 0.0             | 0.0             | 0.0             | 0.0             | 0.0             | 0.0             | 0.0             | 0.0                  | 0.0             | 0.0             | 0.0             |
| Federal Funds                     | 0.0             | 0.0             | 0.0             | 0.0             | 0.0             | 0.0             | 0.0             | 0.0                  | 0.0             | 0.0             | 0.0             |
| Other State Funds                 | 0.0             | 0.0             | 0.0             | 0.0             | 0.0             | 0.0             | 0.0             | 0.0                  | 0.0             | 0.0             | 0.0             |
| Non formula December              | 04.700.4        | 00.000.0        | 04.050.0        | 07.007.4        | 04 500 4        | 00.000.0        | 05 044 0        | 00 455 0             | 00.440.0        | 20 405 0        | 07.470.0        |
| Non-formula Programs General Fund | 31,796.1        | 33,868.2        | 24,053.2        | 27,897.4        | 24,582.4        | 28,926.6        | 25,611.6        | 29,455.8<br>28.416.8 | 26,140.8        | 30,485.0        | 27,170.0        |
| General Fund General Fund Match   | 30,774.0<br>0.0 | 26,329.2<br>0.0 | 23,014.2<br>0.0 | 26,858.4<br>0.0 | 23,543.4<br>0.0 | 27,887.6<br>0.0 | 24,572.6<br>0.0 | 28,416.8             | 25,101.8<br>0.0 | 29,446.0<br>0.0 | 26,131.0<br>0.0 |
| Federal Funds                     | 187.6           | 189.9           | 189.9           | 189.9           | 189.9           | 189.9           | 189.9           | 189.9                | 189.9           | 189.9           | 189.9           |
| Other State Funds                 | 834.5           | 7,349.1         | 849.1           | 849.1           | 849.1           | 849.1           | 849.1           | 849.1                | 849.1           | 849.1           | 849.1           |
|                                   |                 |                 |                 |                 |                 |                 |                 |                      |                 |                 |                 |
| Capital                           | 3,821.7         | 0.0             | 0.0             | 0.0             | 0.0             | 0.0             | 0.0             | 0.0                  | 0.0             | 0.0             | 0.0             |
| General Fund                      | 0.0             | 0.0             | 0.0             | 0.0             | 0.0             | 0.0             | 0.0             | 0.0                  | 0.0             | 0.0             | 0.0             |
| General Fund Match                | 0.0             | 0.0             | 0.0             | 0.0             | 0.0             | 0.0             | 0.0             | 0.0                  | 0.0             | 0.0             | 0.0             |
| Federal Funds                     | 0.0             | 0.0             | 0.0             | 0.0             | 0.0             | 0.0             | 0.0             | 0.0                  | 0.0             | 0.0             | 0.0             |
| Other State Funds                 | 3,821.7         | 0.0             | 0.0             | 0.0             | 0.0             | 0.0             | 0.0             | 0.0                  | 0.0             | 0.0             | 0.0             |

#### **Baseline plus New Initiatives**

|                                                                                      | <u>FY10</u> | <u>FY11</u> | <u>FY12</u> | <u>FY13</u> | <u>FY14</u> | <u>FY15</u> | <u>FY16</u> | <u>FY17</u> | <u>FY18</u> | <u>FY19</u> | <u>FY20</u> |
|--------------------------------------------------------------------------------------|-------------|-------------|-------------|-------------|-------------|-------------|-------------|-------------|-------------|-------------|-------------|
| Total Appropriations General Fund General Fund Match Federal Funds Other State Funds | 27,328.8    | 28,700.7    | 27,423.4    | 27,897.4    | 29,582.4    | 28,926.6    | 25,611.6    | 29,455.8    | 26,140.8    | 30,485.0    | 27,170.0    |
|                                                                                      | 22,485.0    | 26,530.2    | 23,884.4    | 26,858.4    | 26,043.4    | 27,887.6    | 24,572.6    | 28,416.8    | 25,101.8    | 29,446.0    | 26,131.0    |
|                                                                                      | 0.0         | 56.5        | 0.0         | 0.0         | 0.0         | 0.0         | 0.0         | 0.0         | 0.0         | 0.0         | 0.0         |
|                                                                                      | 187.6       | 1,264.9     | 189.9       | 189.9       | 189.9       | 189.9       | 189.9       | 189.9       | 189.9       | 189.9       | 189.9       |
|                                                                                      | 4,656.2     | 849.1       | 3,349.1     | 849.1       | 3,349.1     | 849.1       | 849.1       | 849.1       | 849.1       | 849.1       | 849.1       |
| Operations General Fund General Fund Match Federal Funds Other State Funds           | 23,507.1    | 27,445.4    | 24,923.4    | 27,897.4    | 24,582.4    | 28,926.6    | 25,611.6    | 29,455.8    | 26,140.8    | 30,485.0    | 27,170.0    |
|                                                                                      | 22,485.0    | 26,406.4    | 23,884.4    | 26,858.4    | 23,543.4    | 27,887.6    | 24,572.6    | 28,416.8    | 25,101.8    | 29,446.0    | 26,131.0    |
|                                                                                      | 0.0         | 0.0         | 0.0         | 0.0         | 0.0         | 0.0         | 0.0         | 0.0         | 0.0         | 0.0         | 0.0         |
|                                                                                      | 187.6       | 189.9       | 189.9       | 189.9       | 189.9       | 189.9       | 189.9       | 189.9       | 189.9       | 189.9       | 189.9       |
|                                                                                      | 834.5       | 849.1       | 849.1       | 849.1       | 849.1       | 849.1       | 849.1       | 849.1       | 849.1       | 849.1       | 849.1       |
| Formula Programs General Fund General Fund Match Federal Funds Other State Funds     | 0.0         | 0.0         | 0.0         | 0.0         | 0.0         | 0.0         | 0.0         | 0.0         | 0.0         | 0.0         | 0.0         |
|                                                                                      | 0.0         | 0.0         | 0.0         | 0.0         | 0.0         | 0.0         | 0.0         | 0.0         | 0.0         | 0.0         | 0.0         |
|                                                                                      | 0.0         | 0.0         | 0.0         | 0.0         | 0.0         | 0.0         | 0.0         | 0.0         | 0.0         | 0.0         | 0.0         |
|                                                                                      | 0.0         | 0.0         | 0.0         | 0.0         | 0.0         | 0.0         | 0.0         | 0.0         | 0.0         | 0.0         | 0.0         |
|                                                                                      | 0.0         | 0.0         | 0.0         | 0.0         | 0.0         | 0.0         | 0.0         | 0.0         | 0.0         | 0.0         | 0.0         |
| Non-formula Programs General Fund General Fund Match Federal Funds Other State Funds | 23,507.1    | 27,445.4    | 24,923.4    | 27,897.4    | 24,582.4    | 28,926.6    | 25,611.6    | 29,455.8    | 26,140.8    | 30,485.0    | 27,170.0    |
|                                                                                      | 22,485.0    | 26,406.4    | 23,884.4    | 26,858.4    | 23,543.4    | 27,887.6    | 24,572.6    | 28,416.8    | 25,101.8    | 29,446.0    | 26,131.0    |
|                                                                                      | 0.0         | 0.0         | 0.0         | 0.0         | 0.0         | 0.0         | 0.0         | 0.0         | 0.0         | 0.0         | 0.0         |
|                                                                                      | 187.6       | 189.9       | 189.9       | 189.9       | 189.9       | 189.9       | 189.9       | 189.9       | 189.9       | 189.9       | 189.9       |
|                                                                                      | 834.5       | 849.1       | 849.1       | 849.1       | 849.1       | 849.1       | 849.1       | 849.1       | 849.1       | 849.1       | 849.1       |
| Capital General Fund General Fund Match Federal Funds Other State Funds              | 3,821.7     | 1,255.3     | 2,500.0     | 0.0         | 5,000.0     | 0.0         | 0.0         | 0.0         | 0.0         | 0.0         | 0.0         |
|                                                                                      | 0.0         | 123.8       | 0.0         | 0.0         | 2,500.0     | 0.0         | 0.0         | 0.0         | 0.0         | 0.0         | 0.0         |
|                                                                                      | 0.0         | 56.5        | 0.0         | 0.0         | 0.0         | 0.0         | 0.0         | 0.0         | 0.0         | 0.0         | 0.0         |
|                                                                                      | 0.0         | 1,075.0     | 0.0         | 0.0         | 0.0         | 0.0         | 0.0         | 0.0         | 0.0         | 0.0         | 0.0         |
|                                                                                      | 3,821.7     | 0.0         | 2,500.0     | 0.0         | 2,500.0     | 0.0         | 0.0         | 0.0         | 0.0         | 0.0         | 0.0         |