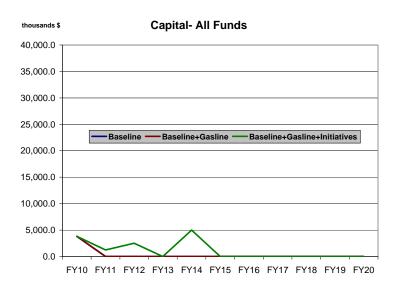

#### **Baseline plus Gasline plus Initiatives**

|                                                                                      | <u>FY10</u>                                    | <u>FY11</u>                                | <u>FY12</u>                             | <u>FY13</u>                     | <u>FY14</u>                                 | <u>FY15</u>                     | <u>FY16</u>                     | <u>FY17</u>                     | <u>FY18</u>                     | FY19                            | FY20                     |
|--------------------------------------------------------------------------------------|------------------------------------------------|--------------------------------------------|-----------------------------------------|---------------------------------|---------------------------------------------|---------------------------------|---------------------------------|---------------------------------|---------------------------------|---------------------------------|--------------------------|
| Total Appropriations General Fund General Fund Match Federal Funds Other State Funds | 35,617.8                                       | 35,200.7                                   | 27,423.4                                | 27,897.4                        | 29,582.4                                    | 28,926.6                        | 25,611.6                        | 29,455.8                        | 26,140.8                        | 30,485.0                        | 27,170.0                 |
|                                                                                      | 30,774.0                                       | 26,530.2                                   | 23,884.4                                | 26,858.4                        | 26,043.4                                    | 27,887.6                        | 24,572.6                        | 28,416.8                        | 25,101.8                        | 29,446.0                        | 26,131.0                 |
|                                                                                      | 0.0                                            | 56.5                                       | 0.0                                     | 0.0                             | 0.0                                         | 0.0                             | 0.0                             | 0.0                             | 0.0                             | 0.0                             | 0.0                      |
|                                                                                      | 187.6                                          | 1,264.9                                    | 189.9                                   | 189.9                           | 189.9                                       | 189.9                           | 189.9                           | 189.9                           | 189.9                           | 189.9                           | 189.9                    |
|                                                                                      | 4,656.2                                        | 7,349.1                                    | 3,349.1                                 | 849.1                           | 3,349.1                                     | 849.1                           | 849.1                           | 849.1                           | 849.1                           | 849.1                           | 849.1                    |
| Operations General Fund General Fund Match Federal Funds Other State Funds           | 31,796.1                                       | 33,945.4                                   | 24,923.4                                | 27,897.4                        | 24,582.4                                    | 28,926.6                        | 25,611.6                        | 29,455.8                        | 26,140.8                        | 30,485.0                        | 27,170.0                 |
|                                                                                      | 30,774.0                                       | 26,406.4                                   | 23,884.4                                | 26,858.4                        | 23,543.4                                    | 27,887.6                        | 24,572.6                        | 28,416.8                        | 25,101.8                        | 29,446.0                        | 26,131.0                 |
|                                                                                      | 0.0                                            | 0.0                                        | 0.0                                     | 0.0                             | 0.0                                         | 0.0                             | 0.0                             | 0.0                             | 0.0                             | 0.0                             | 0.0                      |
|                                                                                      | 187.6                                          | 189.9                                      | 189.9                                   | 189.9                           | 189.9                                       | 189.9                           | 189.9                           | 189.9                           | 189.9                           | 189.9                           | 189.9                    |
|                                                                                      | 834.5                                          | 7,349.1                                    | 849.1                                   | 849.1                           | 849.1                                       | 849.1                           | 849.1                           | 849.1                           | 849.1                           | 849.1                           | 849.1                    |
| Formula Programs General Fund General Fund Match Federal Funds Other State Funds     | 0.0                                            | 0.0                                        | 0.0                                     | 0.0                             | 0.0                                         | 0.0                             | 0.0                             | 0.0                             | 0.0                             | 0.0                             | 0.0                      |
|                                                                                      | 0.0                                            | 0.0                                        | 0.0                                     | 0.0                             | 0.0                                         | 0.0                             | 0.0                             | 0.0                             | 0.0                             | 0.0                             | 0.0                      |
|                                                                                      | 0.0                                            | 0.0                                        | 0.0                                     | 0.0                             | 0.0                                         | 0.0                             | 0.0                             | 0.0                             | 0.0                             | 0.0                             | 0.0                      |
|                                                                                      | 0.0                                            | 0.0                                        | 0.0                                     | 0.0                             | 0.0                                         | 0.0                             | 0.0                             | 0.0                             | 0.0                             | 0.0                             | 0.0                      |
|                                                                                      | 0.0                                            | 0.0                                        | 0.0                                     | 0.0                             | 0.0                                         | 0.0                             | 0.0                             | 0.0                             | 0.0                             | 0.0                             | 0.0                      |
| Non-formula Programs General Fund General Fund Match Federal Funds Other State Funds | 31,796.1                                       | 33,945.4                                   | 24,923.4                                | 27,897.4                        | 24,582.4                                    | 28,926.6                        | 25,611.6                        | 29,455.8                        | 26,140.8                        | 30,485.0                        | 27,170.0                 |
|                                                                                      | 30,774.0                                       | 26,406.4                                   | 23,884.4                                | 26,858.4                        | 23,543.4                                    | 27,887.6                        | 24,572.6                        | 28,416.8                        | 25,101.8                        | 29,446.0                        | 26,131.0                 |
|                                                                                      | 0.0                                            | 0.0                                        | 0.0                                     | 0.0                             | 0.0                                         | 0.0                             | 0.0                             | 0.0                             | 0.0                             | 0.0                             | 0.0                      |
|                                                                                      | 187.6                                          | 189.9                                      | 189.9                                   | 189.9                           | 189.9                                       | 189.9                           | 189.9                           | 189.9                           | 189.9                           | 189.9                           | 189.9                    |
|                                                                                      | 834.5                                          | 7,349.1                                    | 849.1                                   | 849.1                           | 849.1                                       | 849.1                           | 849.1                           | 849.1                           | 849.1                           | 849.1                           | 849.1                    |
| Capital General Fund General Fund Match Federal Funds Other State Funds              | 3,821.7<br>0.0<br>0.0<br>0.0<br>0.0<br>3,821.7 | 1,255.3<br>123.8<br>56.5<br>1,075.0<br>0.0 | 2,500.0<br>0.0<br>0.0<br>0.0<br>2,500.0 | 0.0<br>0.0<br>0.0<br>0.0<br>0.0 | 5,000.0<br>2,500.0<br>0.0<br>0.0<br>2,500.0 | 0.0<br>0.0<br>0.0<br>0.0<br>0.0 | 0.0<br>0.0<br>0.0<br>0.0<br>0.0 | 0.0<br>0.0<br>0.0<br>0.0<br>0.0 | 0.0<br>0.0<br>0.0<br>0.0<br>0.0 | 0.0<br>0.0<br>0.0<br>0.0<br>0.0 | 0.0<br>0.0<br>0.0<br>0.0 |

### **Baseline plus Gasline**

|                                   | <u>FY10</u>     | <u>FY11</u>     | <u>FY12</u>     | <u>FY13</u>     | <u>FY14</u>     | <u>FY15</u>     | <u>FY16</u>     | <u>FY17</u>          | <u>FY18</u>     | <u>FY19</u>     | <u>FY20</u>     |
|-----------------------------------|-----------------|-----------------|-----------------|-----------------|-----------------|-----------------|-----------------|----------------------|-----------------|-----------------|-----------------|
| Total Appropriations              | 35,617.8        | 33,868.2        | 24,053.2        | 27,897.4        | 24,582.4        | 28,926.6        | 25,611.6        | 29,455.8             | 26,140.8        | 30,485.0        | 27,170.0        |
| General Fund                      | 30,774.0        | 26,329.2        | 23,014.2        | 26,858.4        | 23,543.4        | 27,887.6        | 24,572.6        | 28,416.8             | 25,101.8        | 29,446.0        | 26,131.0        |
| General Fund Match                | 0.0             | 0.0             | 0.0             | 0.0             | 0.0             | 0.0             | 0.0             | 0.0                  | 0.0             | 0.0             | 0.0             |
| Federal Funds                     | 187.6           | 189.9           | 189.9           | 189.9           | 189.9           | 189.9           | 189.9           | 189.9                | 189.9           | 189.9           | 189.9           |
| Other State Funds                 | 4,656.2         | 7,349.1         | 849.1           | 849.1           | 849.1           | 849.1           | 849.1           | 849.1                | 849.1           | 849.1           | 849.1           |
| Operations                        | 31,796.1        | 33,868.2        | 24,053.2        | 27,897.4        | 24,582.4        | 28,926.6        | 25,611.6        | 29,455.8             | 26,140.8        | 30,485.0        | 27,170.0        |
| General Fund                      | 30,774.0        | 26,329.2        | 23,014.2        | 26,858.4        | 23,543.4        | 27,887.6        | 24,572.6        | 28,416.8             | 25,101.8        | 29,446.0        | 26,131.0        |
| General Fund Match                | 0.0             | 0.0             | 0.0             | 0.0             | 0.0             | 0.0             | 0.0             | 0.0                  | 0.0             | 0.0             | 0.0             |
| Federal Funds                     | 187.6           | 189.9           | 189.9           | 189.9           | 189.9           | 189.9           | 189.9           | 189.9                | 189.9           | 189.9           | 189.9           |
| Other State Funds                 | 834.5           | 7,349.1         | 849.1           | 849.1           | 849.1           | 849.1           | 849.1           | 849.1                | 849.1           | 849.1           | 849.1           |
| Formula Programs                  | 0.0             | 0.0             | 0.0             | 0.0             | 0.0             | 0.0             | 0.0             | 0.0                  | 0.0             | 0.0             | 0.0             |
| General Fund                      | 0.0             | 0.0             | 0.0             | 0.0             | 0.0             | 0.0             | 0.0             | 0.0                  | 0.0             | 0.0             | 0.0             |
| General Fund Match                | 0.0             | 0.0             | 0.0             | 0.0             | 0.0             | 0.0             | 0.0             | 0.0                  | 0.0             | 0.0             | 0.0             |
| Federal Funds                     | 0.0             | 0.0             | 0.0             | 0.0             | 0.0             | 0.0             | 0.0             | 0.0                  | 0.0             | 0.0             | 0.0             |
| Other State Funds                 | 0.0             | 0.0             | 0.0             | 0.0             | 0.0             | 0.0             | 0.0             | 0.0                  | 0.0             | 0.0             | 0.0             |
| Non formula December              | 04.700.4        | 00.000.0        | 04.050.0        | 07.007.4        | 04 500 4        | 00.000.0        | 05 044 0        | 00 455 0             | 00.440.0        | 20 405 0        | 07.470.0        |
| Non-formula Programs General Fund | 31,796.1        | 33,868.2        | 24,053.2        | 27,897.4        | 24,582.4        | 28,926.6        | 25,611.6        | 29,455.8<br>28.416.8 | 26,140.8        | 30,485.0        | 27,170.0        |
| General Fund General Fund Match   | 30,774.0<br>0.0 | 26,329.2<br>0.0 | 23,014.2<br>0.0 | 26,858.4<br>0.0 | 23,543.4<br>0.0 | 27,887.6<br>0.0 | 24,572.6<br>0.0 | 28,416.8             | 25,101.8<br>0.0 | 29,446.0<br>0.0 | 26,131.0<br>0.0 |
| Federal Funds                     | 187.6           | 189.9           | 189.9           | 189.9           | 189.9           | 189.9           | 189.9           | 189.9                | 189.9           | 189.9           | 189.9           |
| Other State Funds                 | 834.5           | 7,349.1         | 849.1           | 849.1           | 849.1           | 849.1           | 849.1           | 849.1                | 849.1           | 849.1           | 849.1           |
|                                   |                 |                 |                 |                 |                 |                 |                 |                      |                 |                 |                 |
| Capital                           | 3,821.7         | 0.0             | 0.0             | 0.0             | 0.0             | 0.0             | 0.0             | 0.0                  | 0.0             | 0.0             | 0.0             |
| General Fund                      | 0.0             | 0.0             | 0.0             | 0.0             | 0.0             | 0.0             | 0.0             | 0.0                  | 0.0             | 0.0             | 0.0             |
| General Fund Match                | 0.0             | 0.0             | 0.0             | 0.0             | 0.0             | 0.0             | 0.0             | 0.0                  | 0.0             | 0.0             | 0.0             |
| Federal Funds                     | 0.0             | 0.0             | 0.0             | 0.0             | 0.0             | 0.0             | 0.0             | 0.0                  | 0.0             | 0.0             | 0.0             |
| Other State Funds                 | 3,821.7         | 0.0             | 0.0             | 0.0             | 0.0             | 0.0             | 0.0             | 0.0                  | 0.0             | 0.0             | 0.0             |

#### **Baseline plus New Initiatives**

|                                                                                      | <u>FY10</u> | <u>FY11</u> | <u>FY12</u> | <u>FY13</u> | <u>FY14</u> | <u>FY15</u> | <u>FY16</u> | <u>FY17</u> | <u>FY18</u> | <u>FY19</u> | <u>FY20</u> |
|--------------------------------------------------------------------------------------|-------------|-------------|-------------|-------------|-------------|-------------|-------------|-------------|-------------|-------------|-------------|
| Total Appropriations General Fund General Fund Match Federal Funds Other State Funds | 27,328.8    | 28,700.7    | 27,423.4    | 27,897.4    | 29,582.4    | 28,926.6    | 25,611.6    | 29,455.8    | 26,140.8    | 30,485.0    | 27,170.0    |
|                                                                                      | 22,485.0    | 26,530.2    | 23,884.4    | 26,858.4    | 26,043.4    | 27,887.6    | 24,572.6    | 28,416.8    | 25,101.8    | 29,446.0    | 26,131.0    |
|                                                                                      | 0.0         | 56.5        | 0.0         | 0.0         | 0.0         | 0.0         | 0.0         | 0.0         | 0.0         | 0.0         | 0.0         |
|                                                                                      | 187.6       | 1,264.9     | 189.9       | 189.9       | 189.9       | 189.9       | 189.9       | 189.9       | 189.9       | 189.9       | 189.9       |
|                                                                                      | 4,656.2     | 849.1       | 3,349.1     | 849.1       | 3,349.1     | 849.1       | 849.1       | 849.1       | 849.1       | 849.1       | 849.1       |
| Operations General Fund General Fund Match Federal Funds Other State Funds           | 23,507.1    | 27,445.4    | 24,923.4    | 27,897.4    | 24,582.4    | 28,926.6    | 25,611.6    | 29,455.8    | 26,140.8    | 30,485.0    | 27,170.0    |
|                                                                                      | 22,485.0    | 26,406.4    | 23,884.4    | 26,858.4    | 23,543.4    | 27,887.6    | 24,572.6    | 28,416.8    | 25,101.8    | 29,446.0    | 26,131.0    |
|                                                                                      | 0.0         | 0.0         | 0.0         | 0.0         | 0.0         | 0.0         | 0.0         | 0.0         | 0.0         | 0.0         | 0.0         |
|                                                                                      | 187.6       | 189.9       | 189.9       | 189.9       | 189.9       | 189.9       | 189.9       | 189.9       | 189.9       | 189.9       | 189.9       |
|                                                                                      | 834.5       | 849.1       | 849.1       | 849.1       | 849.1       | 849.1       | 849.1       | 849.1       | 849.1       | 849.1       | 849.1       |
| Formula Programs General Fund General Fund Match Federal Funds Other State Funds     | 0.0         | 0.0         | 0.0         | 0.0         | 0.0         | 0.0         | 0.0         | 0.0         | 0.0         | 0.0         | 0.0         |
|                                                                                      | 0.0         | 0.0         | 0.0         | 0.0         | 0.0         | 0.0         | 0.0         | 0.0         | 0.0         | 0.0         | 0.0         |
|                                                                                      | 0.0         | 0.0         | 0.0         | 0.0         | 0.0         | 0.0         | 0.0         | 0.0         | 0.0         | 0.0         | 0.0         |
|                                                                                      | 0.0         | 0.0         | 0.0         | 0.0         | 0.0         | 0.0         | 0.0         | 0.0         | 0.0         | 0.0         | 0.0         |
|                                                                                      | 0.0         | 0.0         | 0.0         | 0.0         | 0.0         | 0.0         | 0.0         | 0.0         | 0.0         | 0.0         | 0.0         |
| Non-formula Programs General Fund General Fund Match Federal Funds Other State Funds | 23,507.1    | 27,445.4    | 24,923.4    | 27,897.4    | 24,582.4    | 28,926.6    | 25,611.6    | 29,455.8    | 26,140.8    | 30,485.0    | 27,170.0    |
|                                                                                      | 22,485.0    | 26,406.4    | 23,884.4    | 26,858.4    | 23,543.4    | 27,887.6    | 24,572.6    | 28,416.8    | 25,101.8    | 29,446.0    | 26,131.0    |
|                                                                                      | 0.0         | 0.0         | 0.0         | 0.0         | 0.0         | 0.0         | 0.0         | 0.0         | 0.0         | 0.0         | 0.0         |
|                                                                                      | 187.6       | 189.9       | 189.9       | 189.9       | 189.9       | 189.9       | 189.9       | 189.9       | 189.9       | 189.9       | 189.9       |
|                                                                                      | 834.5       | 849.1       | 849.1       | 849.1       | 849.1       | 849.1       | 849.1       | 849.1       | 849.1       | 849.1       | 849.1       |
| Capital General Fund General Fund Match Federal Funds Other State Funds              | 3,821.7     | 1,255.3     | 2,500.0     | 0.0         | 5,000.0     | 0.0         | 0.0         | 0.0         | 0.0         | 0.0         | 0.0         |
|                                                                                      | 0.0         | 123.8       | 0.0         | 0.0         | 2,500.0     | 0.0         | 0.0         | 0.0         | 0.0         | 0.0         | 0.0         |
|                                                                                      | 0.0         | 56.5        | 0.0         | 0.0         | 0.0         | 0.0         | 0.0         | 0.0         | 0.0         | 0.0         | 0.0         |
|                                                                                      | 0.0         | 1,075.0     | 0.0         | 0.0         | 0.0         | 0.0         | 0.0         | 0.0         | 0.0         | 0.0         | 0.0         |
|                                                                                      | 3,821.7     | 0.0         | 2,500.0     | 0.0         | 2,500.0     | 0.0         | 0.0         | 0.0         | 0.0         | 0.0         | 0.0         |