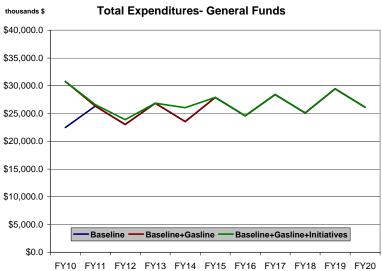

### **Baseline Budget Growth 1/**

(thousands \$)

| FY20     | <u>FY19</u>                                                                                    | <u>FY18</u>                                                                                    | <u>FY17</u>                                                                                    | <u>FY16</u>                                                                                    | <u>FY15</u>                                                                                    | <u>FY14</u>                                                                                    | <u>FY13</u>                                                                             | <u>FY12</u>                                                                                    | <u>FY11</u>                                                                             | <u>FY10</u>                                                                                        | (mousanus y)                                                                                                                                                                                                |
|----------|------------------------------------------------------------------------------------------------|------------------------------------------------------------------------------------------------|------------------------------------------------------------------------------------------------|------------------------------------------------------------------------------------------------|------------------------------------------------------------------------------------------------|------------------------------------------------------------------------------------------------|-----------------------------------------------------------------------------------------|------------------------------------------------------------------------------------------------|-----------------------------------------------------------------------------------------|----------------------------------------------------------------------------------------------------|-------------------------------------------------------------------------------------------------------------------------------------------------------------------------------------------------------------|
| 27,170.0 | 30,485.0                                                                                       | 26,140.8                                                                                       | 29,455.8                                                                                       | 25,611.6                                                                                       | 28,926.6                                                                                       | 24,582.4                                                                                       | 27,897.4                                                                                | 24,053.2                                                                                       | 27,368.2                                                                                | 27,328.8                                                                                           | Total Appropriations                                                                                                                                                                                        |
| 26,131.0 | 29,446.0                                                                                       | 25,101.8                                                                                       | 28,416.8                                                                                       | 24,572.6                                                                                       | 27,887.6                                                                                       | 23,543.4                                                                                       | 26,858.4                                                                                | 23,014.2                                                                                       | 26,329.2                                                                                | 22,485.0                                                                                           | General Fund                                                                                                                                                                                                |
| 0.0      | 0.0                                                                                            | 0.0                                                                                            | 0.0                                                                                            | 0.0                                                                                            | 0.0                                                                                            | 0.0                                                                                            | 0.0                                                                                     | 0.0                                                                                            | 0.0                                                                                     | 0.0                                                                                                | General Fund Match                                                                                                                                                                                          |
| 189.9    | 189.9                                                                                          | 189.9                                                                                          | 189.9                                                                                          | 189.9                                                                                          | 189.9                                                                                          | 189.9                                                                                          | 189.9                                                                                   | 189.9                                                                                          | 189.9                                                                                   | 187.6                                                                                              | Federal Funds                                                                                                                                                                                               |
| 849.1    | 849.1                                                                                          | 849.1                                                                                          | 849.1                                                                                          | 849.1                                                                                          | 849.1                                                                                          | 849.1                                                                                          | 849.1                                                                                   | 849.1                                                                                          | 849.1                                                                                   | 4,656.2                                                                                            | Other State Funds                                                                                                                                                                                           |
| 27,170.0 | 30,485.0                                                                                       | 26,140.8                                                                                       | 29,455.8                                                                                       | 25,611.6                                                                                       | 28,926.6                                                                                       | 24,582.4                                                                                       | 27,897.4                                                                                | 24,053.2                                                                                       | 27,368.2                                                                                | 23,507.1                                                                                           | Operations                                                                                                                                                                                                  |
| 26,131.0 | 29,446.0                                                                                       | 25,101.8                                                                                       | 28,416.8                                                                                       | 24,572.6                                                                                       | 27,887.6                                                                                       | 23,543.4                                                                                       | 26,858.4                                                                                | 23,014.2                                                                                       | 26,329.2                                                                                | 22,485.0                                                                                           | General Fund                                                                                                                                                                                                |
| 0.0      | 0.0                                                                                            | 0.0                                                                                            | 0.0                                                                                            | 0.0                                                                                            | 0.0                                                                                            | 0.0                                                                                            | 0.0                                                                                     | 0.0                                                                                            | 0.0                                                                                     | 0.0                                                                                                | General Fund Match                                                                                                                                                                                          |
| 189.9    | 189.9                                                                                          | 189.9                                                                                          | 189.9                                                                                          | 189.9                                                                                          | 189.9                                                                                          | 189.9                                                                                          | 189.9                                                                                   | 189.9                                                                                          | 189.9                                                                                   | 187.6                                                                                              | Federal Funds                                                                                                                                                                                               |
| 849.1    | 849.1                                                                                          | 849.1                                                                                          | 849.1                                                                                          | 849.1                                                                                          | 849.1                                                                                          | 849.1                                                                                          | 849.1                                                                                   | 849.1                                                                                          | 849.1                                                                                   | 834.5                                                                                              | Other State Funds                                                                                                                                                                                           |
| 0.0      | 0.0                                                                                            | 0.0                                                                                            | 0.0                                                                                            | 0.0                                                                                            | 0.0                                                                                            | 0.0                                                                                            | 0.0                                                                                     | 0.0                                                                                            | 0.0                                                                                     | 0.0                                                                                                | Formula Programs                                                                                                                                                                                            |
| 0.0      | 0.0                                                                                            | 0.0                                                                                            | 0.0                                                                                            | 0.0                                                                                            | 0.0                                                                                            | 0.0                                                                                            | 0.0                                                                                     | 0.0                                                                                            | 0.0                                                                                     | 0.0                                                                                                | General Fund                                                                                                                                                                                                |
| 0.0      | 0.0                                                                                            | 0.0                                                                                            | 0.0                                                                                            | 0.0                                                                                            | 0.0                                                                                            | 0.0                                                                                            | 0.0                                                                                     | 0.0                                                                                            | 0.0                                                                                     | 0.0                                                                                                | General Fund Match                                                                                                                                                                                          |
| 0.0      | 0.0                                                                                            | 0.0                                                                                            | 0.0                                                                                            | 0.0                                                                                            | 0.0                                                                                            | 0.0                                                                                            | 0.0                                                                                     | 0.0                                                                                            | 0.0                                                                                     | 0.0                                                                                                | Federal Funds                                                                                                                                                                                               |
| 0.0      | 0.0                                                                                            | 0.0                                                                                            | 0.0                                                                                            | 0.0                                                                                            | 0.0                                                                                            | 0.0                                                                                            | 0.0                                                                                     | 0.0                                                                                            | 0.0                                                                                     | 0.0                                                                                                | Other State Funds                                                                                                                                                                                           |
| 27,170.0 | 30,485.0                                                                                       | 26,140.8                                                                                       | 29,455.8                                                                                       | 25,611.6                                                                                       | 28,926.6                                                                                       | 24,582.4                                                                                       | 27,897.4                                                                                | 24,053.2                                                                                       | 27,368.2                                                                                | 23,507.1                                                                                           | Non-formula Programs                                                                                                                                                                                        |
| 26,131.0 | 29,446.0                                                                                       | 25,101.8                                                                                       | 28,416.8                                                                                       | 24,572.6                                                                                       | 27,887.6                                                                                       | 23,543.4                                                                                       | 26,858.4                                                                                | 23,014.2                                                                                       | 26,329.2                                                                                | 22,485.0                                                                                           | General Fund                                                                                                                                                                                                |
| 0.0      | 0.0                                                                                            | 0.0                                                                                            | 0.0                                                                                            | 0.0                                                                                            | 0.0                                                                                            | 0.0                                                                                            | 0.0                                                                                     | 0.0                                                                                            | 0.0                                                                                     | 0.0                                                                                                | General Fund Match                                                                                                                                                                                          |
| 189.9    | 189.9                                                                                          | 189.9                                                                                          | 189.9                                                                                          | 189.9                                                                                          | 189.9                                                                                          | 189.9                                                                                          | 189.9                                                                                   | 189.9                                                                                          | 189.9                                                                                   | 187.6                                                                                              | Federal Funds                                                                                                                                                                                               |
| 849.1    | 849.1                                                                                          | 849.1                                                                                          | 849.1                                                                                          | 849.1                                                                                          | 849.1                                                                                          | 849.1                                                                                          | 849.1                                                                                   | 849.1                                                                                          | 849.1                                                                                   | 834.5                                                                                              | Other State Funds                                                                                                                                                                                           |
| 0.0      | 0.0                                                                                            | 0.0                                                                                            | 0.0                                                                                            | 0.0                                                                                            | 0.0                                                                                            | 0.0                                                                                            | 0.0                                                                                     | 0.0                                                                                            | 0.0                                                                                     | 3,821.7                                                                                            | Capital                                                                                                                                                                                                     |
| 0.0      | 0.0                                                                                            | 0.0                                                                                            | 0.0                                                                                            | 0.0                                                                                            | 0.0                                                                                            | 0.0                                                                                            | 0.0                                                                                     | 0.0                                                                                            | 0.0                                                                                     | 0.0                                                                                                | General Fund                                                                                                                                                                                                |
| 0.0      | 0.0                                                                                            | 0.0                                                                                            | 0.0                                                                                            | 0.0                                                                                            | 0.0                                                                                            | 0.0                                                                                            | 0.0                                                                                     | 0.0                                                                                            | 0.0                                                                                     | 0.0                                                                                                | General Fund Match                                                                                                                                                                                          |
| 0.0      | 0.0                                                                                            | 0.0                                                                                            | 0.0                                                                                            | 0.0                                                                                            | 0.0                                                                                            | 0.0                                                                                            | 0.0                                                                                     | 0.0                                                                                            | 0.0                                                                                     | 0.0                                                                                                | Federal Funds                                                                                                                                                                                               |
| 0.0      | 0.0                                                                                            | 0.0                                                                                            | 0.0                                                                                            | 0.0                                                                                            | 0.0                                                                                            | 0.0                                                                                            | 0.0                                                                                     | 0.0                                                                                            | 0.0                                                                                     | 3,821.7                                                                                            | Other State Funds                                                                                                                                                                                           |
|          | 0.0<br>0.0<br>0.0<br>0.0<br>30,485.0<br>29,446.0<br>0.0<br>189.9<br>849.1<br>0.0<br>0.0<br>0.0 | 0.0<br>0.0<br>0.0<br>0.0<br>26,140.8<br>25,101.8<br>0.0<br>189.9<br>849.1<br>0.0<br>0.0<br>0.0 | 0.0<br>0.0<br>0.0<br>0.0<br>29,455.8<br>28,416.8<br>0.0<br>189.9<br>849.1<br>0.0<br>0.0<br>0.0 | 0.0<br>0.0<br>0.0<br>0.0<br>25,611.6<br>24,572.6<br>0.0<br>189.9<br>849.1<br>0.0<br>0.0<br>0.0 | 0.0<br>0.0<br>0.0<br>0.0<br>28,926.6<br>27,887.6<br>0.0<br>189.9<br>849.1<br>0.0<br>0.0<br>0.0 | 0.0<br>0.0<br>0.0<br>0.0<br>24,582.4<br>23,543.4<br>0.0<br>189.9<br>849.1<br>0.0<br>0.0<br>0.0 | 0.0<br>0.0<br>0.0<br>0.0<br>27,897.4<br>26,858.4<br>0.0<br>189.9<br>849.1<br>0.0<br>0.0 | 0.0<br>0.0<br>0.0<br>0.0<br>24,053.2<br>23,014.2<br>0.0<br>189.9<br>849.1<br>0.0<br>0.0<br>0.0 | 0.0<br>0.0<br>0.0<br>0.0<br>27,368.2<br>26,329.2<br>0.0<br>189.9<br>849.1<br>0.0<br>0.0 | 0.0<br>0.0<br>0.0<br>0.0<br>23,507.1<br>22,485.0<br>0.0<br>187.6<br>834.5<br>3,821.7<br>0.0<br>0.0 | General Fund General Fund Match Federal Funds Other State Funds  Non-formula Programs General Fund General Fund Match Federal Funds Other State Funds  Capital General Fund Match Federal Fund General Fund |

### **Baseline plus Gasline**

|                                   | <u>FY10</u>     | <u>FY11</u>     | <u>FY12</u>     | <u>FY13</u>     | <u>FY14</u>     | <u>FY15</u>     | <u>FY16</u>     | <u>FY17</u>          | <u>FY18</u>     | <u>FY19</u>     | <u>FY20</u>     |
|-----------------------------------|-----------------|-----------------|-----------------|-----------------|-----------------|-----------------|-----------------|----------------------|-----------------|-----------------|-----------------|
| Total Appropriations              | 35,617.8        | 33,868.2        | 24,053.2        | 27,897.4        | 24,582.4        | 28,926.6        | 25,611.6        | 29,455.8             | 26,140.8        | 30,485.0        | 27,170.0        |
| General Fund                      | 30,774.0        | 26,329.2        | 23,014.2        | 26,858.4        | 23,543.4        | 27,887.6        | 24,572.6        | 28,416.8             | 25,101.8        | 29,446.0        | 26,131.0        |
| General Fund Match                | 0.0             | 0.0             | 0.0             | 0.0             | 0.0             | 0.0             | 0.0             | 0.0                  | 0.0             | 0.0             | 0.0             |
| Federal Funds                     | 187.6           | 189.9           | 189.9           | 189.9           | 189.9           | 189.9           | 189.9           | 189.9                | 189.9           | 189.9           | 189.9           |
| Other State Funds                 | 4,656.2         | 7,349.1         | 849.1           | 849.1           | 849.1           | 849.1           | 849.1           | 849.1                | 849.1           | 849.1           | 849.1           |
| Operations                        | 31,796.1        | 33,868.2        | 24,053.2        | 27,897.4        | 24,582.4        | 28,926.6        | 25,611.6        | 29,455.8             | 26,140.8        | 30,485.0        | 27,170.0        |
| General Fund                      | 30,774.0        | 26,329.2        | 23,014.2        | 26,858.4        | 23,543.4        | 27,887.6        | 24,572.6        | 28,416.8             | 25,101.8        | 29,446.0        | 26,131.0        |
| General Fund Match                | 0.0             | 0.0             | 0.0             | 0.0             | 0.0             | 0.0             | 0.0             | 0.0                  | 0.0             | 0.0             | 0.0             |
| Federal Funds                     | 187.6           | 189.9           | 189.9           | 189.9           | 189.9           | 189.9           | 189.9           | 189.9                | 189.9           | 189.9           | 189.9           |
| Other State Funds                 | 834.5           | 7,349.1         | 849.1           | 849.1           | 849.1           | 849.1           | 849.1           | 849.1                | 849.1           | 849.1           | 849.1           |
| Formula Programs                  | 0.0             | 0.0             | 0.0             | 0.0             | 0.0             | 0.0             | 0.0             | 0.0                  | 0.0             | 0.0             | 0.0             |
| General Fund                      | 0.0             | 0.0             | 0.0             | 0.0             | 0.0             | 0.0             | 0.0             | 0.0                  | 0.0             | 0.0             | 0.0             |
| General Fund Match                | 0.0             | 0.0             | 0.0             | 0.0             | 0.0             | 0.0             | 0.0             | 0.0                  | 0.0             | 0.0             | 0.0             |
| Federal Funds                     | 0.0             | 0.0             | 0.0             | 0.0             | 0.0             | 0.0             | 0.0             | 0.0                  | 0.0             | 0.0             | 0.0             |
| Other State Funds                 | 0.0             | 0.0             | 0.0             | 0.0             | 0.0             | 0.0             | 0.0             | 0.0                  | 0.0             | 0.0             | 0.0             |
| Non formula December              | 04.700.4        | 00.000.0        | 04.050.0        | 07.007.4        | 04 500 4        | 00.000.0        | 05 044 0        | 00 455 0             | 00.440.0        | 20 405 0        | 07.470.0        |
| Non-formula Programs General Fund | 31,796.1        | 33,868.2        | 24,053.2        | 27,897.4        | 24,582.4        | 28,926.6        | 25,611.6        | 29,455.8<br>28.416.8 | 26,140.8        | 30,485.0        | 27,170.0        |
| General Fund General Fund Match   | 30,774.0<br>0.0 | 26,329.2<br>0.0 | 23,014.2<br>0.0 | 26,858.4<br>0.0 | 23,543.4<br>0.0 | 27,887.6<br>0.0 | 24,572.6<br>0.0 | 28,416.8             | 25,101.8<br>0.0 | 29,446.0<br>0.0 | 26,131.0<br>0.0 |
| Federal Funds                     | 187.6           | 189.9           | 189.9           | 189.9           | 189.9           | 189.9           | 189.9           | 189.9                | 189.9           | 189.9           | 189.9           |
| Other State Funds                 | 834.5           | 7,349.1         | 849.1           | 849.1           | 849.1           | 849.1           | 849.1           | 849.1                | 849.1           | 849.1           | 849.1           |
|                                   |                 |                 |                 |                 |                 |                 |                 |                      |                 |                 |                 |
| Capital                           | 3,821.7         | 0.0             | 0.0             | 0.0             | 0.0             | 0.0             | 0.0             | 0.0                  | 0.0             | 0.0             | 0.0             |
| General Fund                      | 0.0             | 0.0             | 0.0             | 0.0             | 0.0             | 0.0             | 0.0             | 0.0                  | 0.0             | 0.0             | 0.0             |
| General Fund Match                | 0.0             | 0.0             | 0.0             | 0.0             | 0.0             | 0.0             | 0.0             | 0.0                  | 0.0             | 0.0             | 0.0             |
| Federal Funds                     | 0.0             | 0.0             | 0.0             | 0.0             | 0.0             | 0.0             | 0.0             | 0.0                  | 0.0             | 0.0             | 0.0             |
| Other State Funds                 | 3,821.7         | 0.0             | 0.0             | 0.0             | 0.0             | 0.0             | 0.0             | 0.0                  | 0.0             | 0.0             | 0.0             |

#### **Baseline plus Gasline plus Initiatives**

|                                                                                      | <u>FY10</u>                                    | <u>FY11</u>                                | <u>FY12</u>                             | <u>FY13</u>                     | <u>FY14</u>                                 | <u>FY15</u>                     | <u>FY16</u>                     | <u>FY17</u>                     | <u>FY18</u>                     | FY19                            | FY20                     |
|--------------------------------------------------------------------------------------|------------------------------------------------|--------------------------------------------|-----------------------------------------|---------------------------------|---------------------------------------------|---------------------------------|---------------------------------|---------------------------------|---------------------------------|---------------------------------|--------------------------|
| Total Appropriations General Fund General Fund Match Federal Funds Other State Funds | 35,617.8                                       | 35,200.7                                   | 27,423.4                                | 27,897.4                        | 29,582.4                                    | 28,926.6                        | 25,611.6                        | 29,455.8                        | 26,140.8                        | 30,485.0                        | 27,170.0                 |
|                                                                                      | 30,774.0                                       | 26,530.2                                   | 23,884.4                                | 26,858.4                        | 26,043.4                                    | 27,887.6                        | 24,572.6                        | 28,416.8                        | 25,101.8                        | 29,446.0                        | 26,131.0                 |
|                                                                                      | 0.0                                            | 56.5                                       | 0.0                                     | 0.0                             | 0.0                                         | 0.0                             | 0.0                             | 0.0                             | 0.0                             | 0.0                             | 0.0                      |
|                                                                                      | 187.6                                          | 1,264.9                                    | 189.9                                   | 189.9                           | 189.9                                       | 189.9                           | 189.9                           | 189.9                           | 189.9                           | 189.9                           | 189.9                    |
|                                                                                      | 4,656.2                                        | 7,349.1                                    | 3,349.1                                 | 849.1                           | 3,349.1                                     | 849.1                           | 849.1                           | 849.1                           | 849.1                           | 849.1                           | 849.1                    |
| Operations General Fund General Fund Match Federal Funds Other State Funds           | 31,796.1                                       | 33,945.4                                   | 24,923.4                                | 27,897.4                        | 24,582.4                                    | 28,926.6                        | 25,611.6                        | 29,455.8                        | 26,140.8                        | 30,485.0                        | 27,170.0                 |
|                                                                                      | 30,774.0                                       | 26,406.4                                   | 23,884.4                                | 26,858.4                        | 23,543.4                                    | 27,887.6                        | 24,572.6                        | 28,416.8                        | 25,101.8                        | 29,446.0                        | 26,131.0                 |
|                                                                                      | 0.0                                            | 0.0                                        | 0.0                                     | 0.0                             | 0.0                                         | 0.0                             | 0.0                             | 0.0                             | 0.0                             | 0.0                             | 0.0                      |
|                                                                                      | 187.6                                          | 189.9                                      | 189.9                                   | 189.9                           | 189.9                                       | 189.9                           | 189.9                           | 189.9                           | 189.9                           | 189.9                           | 189.9                    |
|                                                                                      | 834.5                                          | 7,349.1                                    | 849.1                                   | 849.1                           | 849.1                                       | 849.1                           | 849.1                           | 849.1                           | 849.1                           | 849.1                           | 849.1                    |
| Formula Programs General Fund General Fund Match Federal Funds Other State Funds     | 0.0                                            | 0.0                                        | 0.0                                     | 0.0                             | 0.0                                         | 0.0                             | 0.0                             | 0.0                             | 0.0                             | 0.0                             | 0.0                      |
|                                                                                      | 0.0                                            | 0.0                                        | 0.0                                     | 0.0                             | 0.0                                         | 0.0                             | 0.0                             | 0.0                             | 0.0                             | 0.0                             | 0.0                      |
|                                                                                      | 0.0                                            | 0.0                                        | 0.0                                     | 0.0                             | 0.0                                         | 0.0                             | 0.0                             | 0.0                             | 0.0                             | 0.0                             | 0.0                      |
|                                                                                      | 0.0                                            | 0.0                                        | 0.0                                     | 0.0                             | 0.0                                         | 0.0                             | 0.0                             | 0.0                             | 0.0                             | 0.0                             | 0.0                      |
|                                                                                      | 0.0                                            | 0.0                                        | 0.0                                     | 0.0                             | 0.0                                         | 0.0                             | 0.0                             | 0.0                             | 0.0                             | 0.0                             | 0.0                      |
| Non-formula Programs General Fund General Fund Match Federal Funds Other State Funds | 31,796.1                                       | 33,945.4                                   | 24,923.4                                | 27,897.4                        | 24,582.4                                    | 28,926.6                        | 25,611.6                        | 29,455.8                        | 26,140.8                        | 30,485.0                        | 27,170.0                 |
|                                                                                      | 30,774.0                                       | 26,406.4                                   | 23,884.4                                | 26,858.4                        | 23,543.4                                    | 27,887.6                        | 24,572.6                        | 28,416.8                        | 25,101.8                        | 29,446.0                        | 26,131.0                 |
|                                                                                      | 0.0                                            | 0.0                                        | 0.0                                     | 0.0                             | 0.0                                         | 0.0                             | 0.0                             | 0.0                             | 0.0                             | 0.0                             | 0.0                      |
|                                                                                      | 187.6                                          | 189.9                                      | 189.9                                   | 189.9                           | 189.9                                       | 189.9                           | 189.9                           | 189.9                           | 189.9                           | 189.9                           | 189.9                    |
|                                                                                      | 834.5                                          | 7,349.1                                    | 849.1                                   | 849.1                           | 849.1                                       | 849.1                           | 849.1                           | 849.1                           | 849.1                           | 849.1                           | 849.1                    |
| Capital General Fund General Fund Match Federal Funds Other State Funds              | 3,821.7<br>0.0<br>0.0<br>0.0<br>0.0<br>3,821.7 | 1,255.3<br>123.8<br>56.5<br>1,075.0<br>0.0 | 2,500.0<br>0.0<br>0.0<br>0.0<br>2,500.0 | 0.0<br>0.0<br>0.0<br>0.0<br>0.0 | 5,000.0<br>2,500.0<br>0.0<br>0.0<br>2,500.0 | 0.0<br>0.0<br>0.0<br>0.0<br>0.0 | 0.0<br>0.0<br>0.0<br>0.0<br>0.0 | 0.0<br>0.0<br>0.0<br>0.0<br>0.0 | 0.0<br>0.0<br>0.0<br>0.0<br>0.0 | 0.0<br>0.0<br>0.0<br>0.0<br>0.0 | 0.0<br>0.0<br>0.0<br>0.0 |