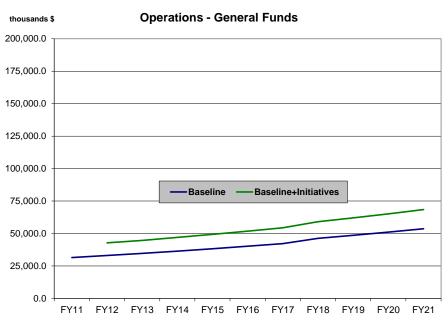

# Baseline Budget Growth 1/ (thousands \$)

| (modelated by)            | <u>FY11</u> | <u>FY12</u> | <u>FY13</u> | <u>FY14</u> | <u>FY15</u> | <u>FY16</u> | <u>FY17</u> | <u>FY18</u> | <u>FY19</u> | FY20      | <u>FY21</u> |
|---------------------------|-------------|-------------|-------------|-------------|-------------|-------------|-------------|-------------|-------------|-----------|-------------|
| Total Appropriations      | 378,899.4   | 394,344.9   | 523,559.0   | 508,467.2   | 526,727.8   | 547,336.3   | 567,836.4   | 592,203.1   | 615,642.5   | 640,000.7 | 666,305.9   |
| General Fund Unrestricted | 51,725.9    | 86,457.2    | 170,485.1   | 137,246.9   | 139,070.5   | 141,010.3   | 143,020.8   | 147,156.8   | 149,473.4   | 151,930.8 | 154,484.9   |
| General Fund Designated   | 9,724.7     | 10,378.4    | 10,854.9    | 11,355.1    | 11,880.4    | 12,431.9    | 13,011.0    | 13,619.0    | 14,257.5    | 14,927.8  | 15,631.7    |
| Other State Funds         | 219,867.2   | 208,462.9   | 249,550.7   | 263,919.6   | 279,265.1   | 295,254.9   | 311,823.8   | 329,179.1   | 347,315.1   | 366,109.3 | 385,730.3   |
| Federal Funds             | 97,581.6    | 89,046.4    | 92,668.2    | 95,945.5    | 96,511.8    | 98,639.2    | 99,980.8    | 102,248.1   | 104,596.6   | 107,032.7 | 110,459.0   |
| Operations                | 305,678.3   | 308,302.4   | 323,097.6   | 338,368.6   | 354,415.8   | 371,126.7   | 387,773.6   | 408,072.8   | 427,279.8   | 447,317.8 | 469,125.8   |
| General Fund Unrestricted | 47,146.4    | 33,081.1    | 34,735.1    | 36,471.9    | 38,295.5    | 40,210.3    | 42,220.8    | 46,331.8    | 48,648.4    | 51,080.8  | 53,634.9    |
| General Fund Designated   | 9,074.7     | 9,528.4     | 10,004.9    | 10,505.1    | 11,030.4    | 11,581.9    | 12,161.0    | 12,769.0    | 13,407.5    | 14,077.8  | 14,781.7    |
| Other State Funds         | 171,708.7   | 190,486.4   | 201,283.1   | 212,384.1   | 224,081.6   | 236,254.7   | 249,027.2   | 262,397.5   | 276,359.4   | 290,917.5 | 306,101.2   |
| Federal Funds             | 77,748.5    | 75,206.4    | 77,074.4    | 79,007.4    | 81,008.3    | 83,079.8    | 84,364.6    | 86,574.4    | 88,864.6    | 91,241.6  | 94,608.0    |
| Formula Programs          | 0.0         | 0.0         | 0.0         | 0.0         | 0.0         | 0.0         | 0.0         | 0.0         | 0.0         | 0.0       | 0.0         |
| General Fund Unrestricted | 0.0         | 0.0         | 0.0         | 0.0         | 0.0         | 0.0         | 0.0         | 0.0         | 0.0         | 0.0       | 0.0         |
| General Fund Designated   | 0.0         | 0.0         | 0.0         | 0.0         | 0.0         | 0.0         | 0.0         | 0.0         | 0.0         | 0.0       | 0.0         |
| Other State Funds         | 0.0         | 0.0         | 0.0         | 0.0         | 0.0         | 0.0         | 0.0         | 0.0         | 0.0         | 0.0       | 0.0         |
| Federal Funds             | 0.0         | 0.0         | 0.0         | 0.0         | 0.0         | 0.0         | 0.0         | 0.0         | 0.0         | 0.0       | 0.0         |
| Non-formula Programs      | 305,678.3   | 308,302.4   | 323,097.6   | 338,368.6   | 354,415.8   | 371,126.7   | 387,773.6   | 408,072.8   | 427,279.8   | 447,317.8 | 469,125.8   |
| General Fund Unrestricted | 47,146.4    | 33,081.1    | 34,735.1    | 36,471.9    | 38,295.5    | 40,210.3    | 42,220.8    | 46,331.8    | 48,648.4    | 51,080.8  | 53,634.9    |
| General Fund Designated   | 9,074.7     | 9,528.4     | 10,004.9    | 10,505.1    | 11,030.4    | 11,581.9    | 12,161.0    | 12,769.0    | 13,407.5    | 14,077.8  | 14,781.7    |
| Other State Funds         | 171,708.7   | 190,486.4   | 201,283.1   | 212,384.1   | 224,081.6   | 236,254.7   | 249,027.2   | 262,397.5   | 276,359.4   | 290,917.5 | 306,101.2   |
| Federal Funds             | 77,748.5    | 75,206.4    | 77,074.4    | 79,007.4    | 81,008.3    | 83,079.8    | 84,364.6    | 86,574.4    | 88,864.6    | 91,241.6  | 94,608.0    |
| Capital                   | 73,221.1    | 86,042.5    | 200,461.4   | 170,098.6   | 172,312.0   | 176,209.6   | 180,062.8   | 184,130.3   | 188,362.7   | 192,682.9 | 197,180.1   |
| General Fund Unrestricted | 4,579.5     | 53,376.1    | 135,750.0   | 100,775.0   | 100,775.0   | 100,800.0   | 100,800.0   | 100,825.0   | 100,825.0   | 100,850.0 | 100,850.0   |
| General Fund Designated   | 650.0       | 850.0       | 850.0       | 850.0       | 850.0       | 850.0       | 850.0       | 850.0       | 850.0       | 850.0     | 850.0       |
| Other State Funds         | 48,158.5    | 17,976.5    | 48,267.6    | 51,535.5    | 55,183.5    | 59,000.2    | 62,796.6    | 66,781.6    | 70,955.7    | 75,191.8  | 79,629.1    |
| Federal Funds             | 19,833.1    | 13,839.9    | 15,593.8    | 16,938.1    | 15,503.5    | 15,559.4    | 15,616.2    | 15,673.7    | 15,732.0    | 15,791.1  | 15,851.0    |

# Baseline plus Initiatives (thousands \$)

| (thousands \$)                                    | <u>FY11</u>           | <u>FY12</u>           | <u>FY13</u>            | <u>FY14</u>            | <u>FY15</u>            | <u>FY16</u>            | <u>FY17</u>            | <u>FY18</u>            | <u>FY19</u>            | FY20                   | FY21                   |
|---------------------------------------------------|-----------------------|-----------------------|------------------------|------------------------|------------------------|------------------------|------------------------|------------------------|------------------------|------------------------|------------------------|
| Total Appropriations General Fund Unrestricted    | 381,099.4<br>53,425.9 | 404,869.9<br>96.682.2 | 525,559.0<br>170,485.1 | 508,467.2<br>137.246.9 | 526,727.8<br>139.070.5 | 547,336.3<br>141,010.3 | 567,836.4<br>143.020.8 | 592,203.1<br>147,156.8 | 615,642.5<br>149.473.4 | 640,000.7<br>151,930.8 | 666,305.9<br>154,484.9 |
| General Fund Onrestricted General Fund Designated | 9,724.7               | 10.378.4              | 170,465.1              | 137,246.9              | 11,880.4               | 12,431.9               | 13,011.0               | 13,619.0               | 149,473.4              | 14,927.8               | 15,631.7               |
| Other State Funds                                 | 220,367.2             | 208,762.9             | 251,550.7              | 263,919.6              | 279,265.1              | 295,254.9              | 311,823.8              | 329,179.1              | 347,315.1              | 366,109.3              | 385,730.3              |
| Federal Funds                                     | 97,581.6              | 89,046.4              | 92,668.2               | 95,945.5               | 96,511.8               | 98,639.2               | 99,980.8               | 102,248.1              | 104,596.6              | 107,032.7              | 110,459.0              |
| Operations                                        | 307,628.3             | 308,677.4             | 324,097.6              | 338,368.6              | 354,415.8              | 371,126.7              | 387,773.6              | 408,072.8              | 427,279.8              | 447,317.8              | 469,125.8              |
| General Fund Unrestricted                         | 48,846.4              | 33,306.1              | 34,735.1               | 36,471.9               | 38,295.5               | 40,210.3               | 42,220.8               | 46,331.8               | 48,648.4               | 51,080.8               | 53,634.9               |
| General Fund Designated                           | 9,074.7               | 9,528.4               | 10,004.9               | 10,505.1               | 11,030.4               | 11,581.9               | 12,161.0               | 12,769.0               | 13,407.5               | 14,077.8               | 14,781.7               |
| Other State Funds                                 | 171,958.7             | 190,636.4             | 202,283.1              | 212,384.1              | 224,081.6              | 236,254.7              | 249,027.2              | 262,397.5              | 276,359.4              | 290,917.5              | 306,101.2              |
| Federal Funds                                     | 77,748.5              | 75,206.4              | 77,074.4               | 79,007.4               | 81,008.3               | 83,079.8               | 84,364.6               | 86,574.4               | 88,864.6               | 91,241.6               | 94,608.0               |
| Formula Programs                                  | 0.0                   | 0.0                   | 0.0                    | 0.0                    | 0.0                    | 0.0                    | 0.0                    | 0.0                    | 0.0                    | 0.0                    | 0.0                    |
| General Fund Unrestricted                         | 0.0                   | 0.0                   | 0.0                    | 0.0                    | 0.0                    | 0.0                    | 0.0                    | 0.0                    | 0.0                    | 0.0                    | 0.0                    |
| General Fund Designated                           | 0.0                   | 0.0                   | 0.0                    | 0.0                    | 0.0                    | 0.0                    | 0.0                    | 0.0                    | 0.0                    | 0.0                    | 0.0                    |
| Other State Funds                                 | 0.0                   | 0.0                   | 0.0                    | 0.0                    | 0.0                    | 0.0                    | 0.0                    | 0.0                    | 0.0                    | 0.0                    | 0.0                    |
| Federal Funds                                     | 0.0                   | 0.0                   | 0.0                    | 0.0                    | 0.0                    | 0.0                    | 0.0                    | 0.0                    | 0.0                    | 0.0                    | 0.0                    |
| Non-formula Programs                              | 307,628.3             | 308,677.4             | 324,097.6              | 338,368.6              | 354,415.8              | 371,126.7              | 387,773.6              | 408,072.8              | 427,279.8              | 447,317.8              | 469,125.8              |
| General Fund Unrestricted                         | 48,846.4              | 33,306.1              | 34,735.1               | 36,471.9               | 38,295.5               | 40,210.3               | 42,220.8               | 46,331.8               | 48,648.4               | 51,080.8               | 53,634.9               |
| General Fund Designated                           | 9,074.7               | 9,528.4               | 10,004.9               | 10,505.1               | 11,030.4               | 11,581.9               | 12,161.0               | 12,769.0               | 13,407.5               | 14,077.8               | 14,781.7               |
| Other State Funds                                 | 171,958.7             | 190,636.4             | 202,283.1              | 212,384.1              | 224,081.6              | 236,254.7              | 249,027.2              | 262,397.5              | 276,359.4              | 290,917.5              | 306,101.2              |
| Federal Funds                                     | 77,748.5              | 75,206.4              | 77,074.4               | 79,007.4               | 81,008.3               | 83,079.8               | 84,364.6               | 86,574.4               | 88,864.6               | 91,241.6               | 94,608.0               |
| Capital                                           | 73,471.1              | 96,192.5              | 201,461.4              | 170,098.6              | 172,312.0              | 176,209.6              | 180,062.8              | 184,130.3              | 188,362.7              | 192,682.9              | 197,180.1              |
| General Fund Unrestricted                         | 4,579.5               | 63,376.1              | 135,750.0              | 100,775.0              | 100,775.0              | 100,800.0              | 100,800.0              | 100,825.0              | 100,825.0              | 100,850.0              | 100,850.0              |
| General Fund Designated                           | 650.0                 | 850.0                 | 850.0                  | 850.0                  | 850.0                  | 850.0                  | 850.0                  | 850.0                  | 850.0                  | 850.0                  | 850.0                  |
| Other State Funds                                 | 48,408.5              | 18,126.5              | 49,267.6               | 51,535.5               | 55,183.5               | 59,000.2               | 62,796.6               | 66,781.6               | 70,955.7               | 75,191.8               | 79,629.1               |
| Federal Funds                                     | 19,833.1              | 13,839.9              | 15,593.8               | 16,938.1               | 15,503.5               | 15,559.4               | 15,616.2               | 15,673.7               | 15,732.0               | 15,791.1               | 15,851.0               |
|                                                   |                       |                       |                        |                        |                        |                        |                        |                        |                        |                        |                        |