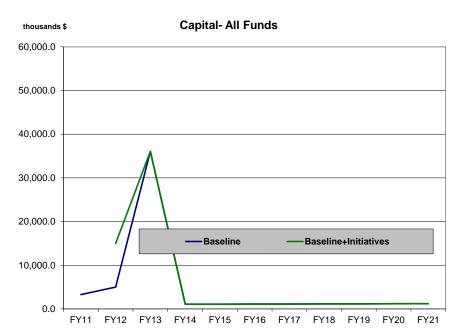

# Baseline Budget Growth 1/ (thousands \$)

| (modelated by)            | <u>FY11</u> | <u>FY12</u> | <u>FY13</u> | <u>FY14</u> | <u>FY15</u> | <u>FY16</u> | <u>FY17</u> | <u>FY18</u> | <u>FY19</u> | FY20      | <u>FY21</u> |
|---------------------------|-------------|-------------|-------------|-------------|-------------|-------------|-------------|-------------|-------------|-----------|-------------|
| Total Appropriations      | 378,899.4   | 394,344.9   | 523,559.0   | 508,467.2   | 526,727.8   | 547,336.3   | 567,836.4   | 592,203.1   | 615,642.5   | 640,000.7 | 666,305.9   |
| General Fund Unrestricted | 51,725.9    | 86,457.2    | 170,485.1   | 137,246.9   | 139,070.5   | 141,010.3   | 143,020.8   | 147,156.8   | 149,473.4   | 151,930.8 | 154,484.9   |
| General Fund Designated   | 9,724.7     | 10,378.4    | 10,854.9    | 11,355.1    | 11,880.4    | 12,431.9    | 13,011.0    | 13,619.0    | 14,257.5    | 14,927.8  | 15,631.7    |
| Other State Funds         | 219,867.2   | 208,462.9   | 249,550.7   | 263,919.6   | 279,265.1   | 295,254.9   | 311,823.8   | 329,179.1   | 347,315.1   | 366,109.3 | 385,730.3   |
| Federal Funds             | 97,581.6    | 89,046.4    | 92,668.2    | 95,945.5    | 96,511.8    | 98,639.2    | 99,980.8    | 102,248.1   | 104,596.6   | 107,032.7 | 110,459.0   |
| Operations                | 305,678.3   | 308,302.4   | 323,097.6   | 338,368.6   | 354,415.8   | 371,126.7   | 387,773.6   | 408,072.8   | 427,279.8   | 447,317.8 | 469,125.8   |
| General Fund Unrestricted | 47,146.4    | 33,081.1    | 34,735.1    | 36,471.9    | 38,295.5    | 40,210.3    | 42,220.8    | 46,331.8    | 48,648.4    | 51,080.8  | 53,634.9    |
| General Fund Designated   | 9,074.7     | 9,528.4     | 10,004.9    | 10,505.1    | 11,030.4    | 11,581.9    | 12,161.0    | 12,769.0    | 13,407.5    | 14,077.8  | 14,781.7    |
| Other State Funds         | 171,708.7   | 190,486.4   | 201,283.1   | 212,384.1   | 224,081.6   | 236,254.7   | 249,027.2   | 262,397.5   | 276,359.4   | 290,917.5 | 306,101.2   |
| Federal Funds             | 77,748.5    | 75,206.4    | 77,074.4    | 79,007.4    | 81,008.3    | 83,079.8    | 84,364.6    | 86,574.4    | 88,864.6    | 91,241.6  | 94,608.0    |
| Formula Programs          | 0.0         | 0.0         | 0.0         | 0.0         | 0.0         | 0.0         | 0.0         | 0.0         | 0.0         | 0.0       | 0.0         |
| General Fund Unrestricted | 0.0         | 0.0         | 0.0         | 0.0         | 0.0         | 0.0         | 0.0         | 0.0         | 0.0         | 0.0       | 0.0         |
| General Fund Designated   | 0.0         | 0.0         | 0.0         | 0.0         | 0.0         | 0.0         | 0.0         | 0.0         | 0.0         | 0.0       | 0.0         |
| Other State Funds         | 0.0         | 0.0         | 0.0         | 0.0         | 0.0         | 0.0         | 0.0         | 0.0         | 0.0         | 0.0       | 0.0         |
| Federal Funds             | 0.0         | 0.0         | 0.0         | 0.0         | 0.0         | 0.0         | 0.0         | 0.0         | 0.0         | 0.0       | 0.0         |
| Non-formula Programs      | 305,678.3   | 308,302.4   | 323,097.6   | 338,368.6   | 354,415.8   | 371,126.7   | 387,773.6   | 408,072.8   | 427,279.8   | 447,317.8 | 469,125.8   |
| General Fund Unrestricted | 47,146.4    | 33,081.1    | 34,735.1    | 36,471.9    | 38,295.5    | 40,210.3    | 42,220.8    | 46,331.8    | 48,648.4    | 51,080.8  | 53,634.9    |
| General Fund Designated   | 9,074.7     | 9,528.4     | 10,004.9    | 10,505.1    | 11,030.4    | 11,581.9    | 12,161.0    | 12,769.0    | 13,407.5    | 14,077.8  | 14,781.7    |
| Other State Funds         | 171,708.7   | 190,486.4   | 201,283.1   | 212,384.1   | 224,081.6   | 236,254.7   | 249,027.2   | 262,397.5   | 276,359.4   | 290,917.5 | 306,101.2   |
| Federal Funds             | 77,748.5    | 75,206.4    | 77,074.4    | 79,007.4    | 81,008.3    | 83,079.8    | 84,364.6    | 86,574.4    | 88,864.6    | 91,241.6  | 94,608.0    |
| Capital                   | 73,221.1    | 86,042.5    | 200,461.4   | 170,098.6   | 172,312.0   | 176,209.6   | 180,062.8   | 184,130.3   | 188,362.7   | 192,682.9 | 197,180.1   |
| General Fund Unrestricted | 4,579.5     | 53,376.1    | 135,750.0   | 100,775.0   | 100,775.0   | 100,800.0   | 100,800.0   | 100,825.0   | 100,825.0   | 100,850.0 | 100,850.0   |
| General Fund Designated   | 650.0       | 850.0       | 850.0       | 850.0       | 850.0       | 850.0       | 850.0       | 850.0       | 850.0       | 850.0     | 850.0       |
| Other State Funds         | 48,158.5    | 17,976.5    | 48,267.6    | 51,535.5    | 55,183.5    | 59,000.2    | 62,796.6    | 66,781.6    | 70,955.7    | 75,191.8  | 79,629.1    |
| Federal Funds             | 19,833.1    | 13,839.9    | 15,593.8    | 16,938.1    | 15,503.5    | 15,559.4    | 15,616.2    | 15,673.7    | 15,732.0    | 15,791.1  | 15,851.0    |

# Baseline plus Initiatives (thousands \$)

| (thousands \$)                                    | <u>FY11</u>           | <u>FY12</u>           | <u>FY13</u>            | <u>FY14</u>            | <u>FY15</u>            | <u>FY16</u>            | <u>FY17</u>            | <u>FY18</u>            | <u>FY19</u>            | FY20                   | FY21                   |
|---------------------------------------------------|-----------------------|-----------------------|------------------------|------------------------|------------------------|------------------------|------------------------|------------------------|------------------------|------------------------|------------------------|
| Total Appropriations General Fund Unrestricted    | 381,099.4<br>53,425.9 | 404,869.9<br>96.682.2 | 525,559.0<br>170,485.1 | 508,467.2<br>137.246.9 | 526,727.8<br>139.070.5 | 547,336.3<br>141,010.3 | 567,836.4<br>143.020.8 | 592,203.1<br>147,156.8 | 615,642.5<br>149.473.4 | 640,000.7<br>151,930.8 | 666,305.9<br>154,484.9 |
| General Fund Onrestricted General Fund Designated | 9,724.7               | 10.378.4              | 170,465.1              | 137,246.9              | 11,880.4               | 12,431.9               | 13,011.0               | 13,619.0               | 149,473.4              | 14,927.8               | 15,631.7               |
| Other State Funds                                 | 220,367.2             | 208,762.9             | 251,550.7              | 263,919.6              | 279,265.1              | 295,254.9              | 311,823.8              | 329,179.1              | 347,315.1              | 366,109.3              | 385,730.3              |
| Federal Funds                                     | 97,581.6              | 89,046.4              | 92,668.2               | 95,945.5               | 96,511.8               | 98,639.2               | 99,980.8               | 102,248.1              | 104,596.6              | 107,032.7              | 110,459.0              |
| Operations                                        | 307,628.3             | 308,677.4             | 324,097.6              | 338,368.6              | 354,415.8              | 371,126.7              | 387,773.6              | 408,072.8              | 427,279.8              | 447,317.8              | 469,125.8              |
| General Fund Unrestricted                         | 48,846.4              | 33,306.1              | 34,735.1               | 36,471.9               | 38,295.5               | 40,210.3               | 42,220.8               | 46,331.8               | 48,648.4               | 51,080.8               | 53,634.9               |
| General Fund Designated                           | 9,074.7               | 9,528.4               | 10,004.9               | 10,505.1               | 11,030.4               | 11,581.9               | 12,161.0               | 12,769.0               | 13,407.5               | 14,077.8               | 14,781.7               |
| Other State Funds                                 | 171,958.7             | 190,636.4             | 202,283.1              | 212,384.1              | 224,081.6              | 236,254.7              | 249,027.2              | 262,397.5              | 276,359.4              | 290,917.5              | 306,101.2              |
| Federal Funds                                     | 77,748.5              | 75,206.4              | 77,074.4               | 79,007.4               | 81,008.3               | 83,079.8               | 84,364.6               | 86,574.4               | 88,864.6               | 91,241.6               | 94,608.0               |
| Formula Programs                                  | 0.0                   | 0.0                   | 0.0                    | 0.0                    | 0.0                    | 0.0                    | 0.0                    | 0.0                    | 0.0                    | 0.0                    | 0.0                    |
| General Fund Unrestricted                         | 0.0                   | 0.0                   | 0.0                    | 0.0                    | 0.0                    | 0.0                    | 0.0                    | 0.0                    | 0.0                    | 0.0                    | 0.0                    |
| General Fund Designated                           | 0.0                   | 0.0                   | 0.0                    | 0.0                    | 0.0                    | 0.0                    | 0.0                    | 0.0                    | 0.0                    | 0.0                    | 0.0                    |
| Other State Funds                                 | 0.0                   | 0.0                   | 0.0                    | 0.0                    | 0.0                    | 0.0                    | 0.0                    | 0.0                    | 0.0                    | 0.0                    | 0.0                    |
| Federal Funds                                     | 0.0                   | 0.0                   | 0.0                    | 0.0                    | 0.0                    | 0.0                    | 0.0                    | 0.0                    | 0.0                    | 0.0                    | 0.0                    |
| Non-formula Programs                              | 307,628.3             | 308,677.4             | 324,097.6              | 338,368.6              | 354,415.8              | 371,126.7              | 387,773.6              | 408,072.8              | 427,279.8              | 447,317.8              | 469,125.8              |
| General Fund Unrestricted                         | 48,846.4              | 33,306.1              | 34,735.1               | 36,471.9               | 38,295.5               | 40,210.3               | 42,220.8               | 46,331.8               | 48,648.4               | 51,080.8               | 53,634.9               |
| General Fund Designated                           | 9,074.7               | 9,528.4               | 10,004.9               | 10,505.1               | 11,030.4               | 11,581.9               | 12,161.0               | 12,769.0               | 13,407.5               | 14,077.8               | 14,781.7               |
| Other State Funds                                 | 171,958.7             | 190,636.4             | 202,283.1              | 212,384.1              | 224,081.6              | 236,254.7              | 249,027.2              | 262,397.5              | 276,359.4              | 290,917.5              | 306,101.2              |
| Federal Funds                                     | 77,748.5              | 75,206.4              | 77,074.4               | 79,007.4               | 81,008.3               | 83,079.8               | 84,364.6               | 86,574.4               | 88,864.6               | 91,241.6               | 94,608.0               |
| Capital                                           | 73,471.1              | 96,192.5              | 201,461.4              | 170,098.6              | 172,312.0              | 176,209.6              | 180,062.8              | 184,130.3              | 188,362.7              | 192,682.9              | 197,180.1              |
| General Fund Unrestricted                         | 4,579.5               | 63,376.1              | 135,750.0              | 100,775.0              | 100,775.0              | 100,800.0              | 100,800.0              | 100,825.0              | 100,825.0              | 100,850.0              | 100,850.0              |
| General Fund Designated                           | 650.0                 | 850.0                 | 850.0                  | 850.0                  | 850.0                  | 850.0                  | 850.0                  | 850.0                  | 850.0                  | 850.0                  | 850.0                  |
| Other State Funds                                 | 48,408.5              | 18,126.5              | 49,267.6               | 51,535.5               | 55,183.5               | 59,000.2               | 62,796.6               | 66,781.6               | 70,955.7               | 75,191.8               | 79,629.1               |
| Federal Funds                                     | 19,833.1              | 13,839.9              | 15,593.8               | 16,938.1               | 15,503.5               | 15,559.4               | 15,616.2               | 15,673.7               | 15,732.0               | 15,791.1               | 15,851.0               |
|                                                   |                       |                       |                        |                        |                        |                        |                        |                        |                        |                        |                        |