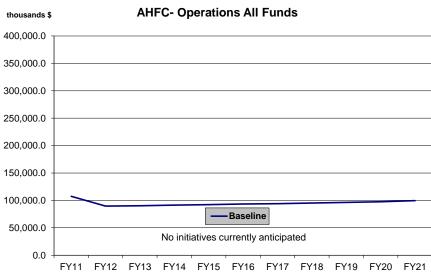

# Alaska Housing Finance Corp.

## **Revenue AHFC**

## **Baseline Budget Growth 1/**

(thousands \$)

| (unousunus ψ)             | <u>FY11</u> | <u>FY12</u> | <u>FY13</u> | <u>FY14</u> | <u>FY15</u> | <u>FY16</u> | <u>FY17</u> | <u>FY18</u> | <u>FY19</u> | <u>FY20</u> | <u>FY21</u> |
|---------------------------|-------------|-------------|-------------|-------------|-------------|-------------|-------------|-------------|-------------|-------------|-------------|
| Total Appropriations      | 177,300.9   | 170,800.5   | 254,575.9   | 260,318.9   | 263,678.4   | 268,711.8   | 272,880.8   | 278,105.7   | 283,530.3   | 289,039.5   | 295,668.5   |
| General Fund Unrestricted | 17,340.6    | 48,673.5    | 100,000.0   | 100,000.0   | 100,000.0   | 100,000.0   | 100,000.0   | 100,000.0   | 100,000.0   | 100,000.0   | 100,000.0   |
| General Fund Designated   | 650.0       | 850.0       | 850.0       | 850.0       | 850.0       | 850.0       | 850.0       | 850.0       | 850.0       | 850.0       | 850.0       |
| Other State Funds         | 81,994.7    | 53,510.1    | 83,399.2    | 86,979.7    | 90,943.3    | 95,077.8    | 99,195.0    | 103,506.6   | 108,004.2   | 112,569.5   | 117,338.9   |
| Federal Funds             | 77,315.6    | 67,766.9    | 70,326.7    | 72,489.2    | 71,885.1    | 72,784.0    | 72,835.8    | 73,749.1    | 74,676.1    | 75,620.0    | 77,479.6    |
| Operations                | 107,342.4   | 89,750.5    | 90,159.5    | 91,295.3    | 92,446.4    | 93,612.2    | 93,933.0    | 95,120.4    | 96,317.6    | 97,536.6    | 99,673.4    |
| General Fund Unrestricted | 15,640.6    | 0.0         | 0.0         | 0.0         | 0.0         | 0.0         | 0.0         | 0.0         | 0.0         | 0.0         | 0.0         |
| General Fund Designated   | 0.0         | 0.0         | 0.0         | 0.0         | 0.0         | 0.0         | 0.0         | 0.0         | 0.0         | 0.0         | 0.0         |
| Other State Funds         | 34,086.2    | 35,683.6    | 35,281.6    | 35,594.2    | 35,909.8    | 36,227.6    | 36,548.4    | 36,875.0    | 37,198.5    | 37,527.7    | 37,859.8    |
| Federal Funds             | 57,615.6    | 54,066.9    | 54,877.9    | 55,701.1    | 56,536.6    | 57,384.6    | 57,384.6    | 58,245.4    | 59,119.1    | 60,008.9    | 61,813.6    |
| Formula Programs          | 0.0         | 0.0         | 0.0         | 0.0         | 0.0         | 0.0         | 0.0         | 0.0         | 0.0         | 0.0         | 0.0         |
| General Fund Unrestricted | 0.0         | 0.0         | 0.0         | 0.0         | 0.0         | 0.0         | 0.0         | 0.0         | 0.0         | 0.0         | 0.0         |
| General Fund Designated   | 0.0         | 0.0         | 0.0         | 0.0         | 0.0         | 0.0         | 0.0         | 0.0         | 0.0         | 0.0         | 0.0         |
| Other State Funds         | 0.0         | 0.0         | 0.0         | 0.0         | 0.0         | 0.0         | 0.0         | 0.0         | 0.0         | 0.0         | 0.0         |
| Federal Funds             | 0.0         | 0.0         | 0.0         | 0.0         | 0.0         | 0.0         | 0.0         | 0.0         | 0.0         | 0.0         | 0.0         |
| Non-formula Programs      | 107,342.4   | 89,750.5    | 90,159.5    | 91,295.3    | 92,446.4    | 93,612.2    | 93,933.0    | 95,120.4    | 96,317.6    | 97,536.6    | 99,673.4    |
| General Fund Unrestricted | 15,640.6    | 0.0         | 0.0         | 0.0         | 0.0         | 0.0         | 0.0         | 0.0         | 0.0         | 0.0         | 0.0         |
| General Fund Designated   | 0.0         | 0.0         | 0.0         | 0.0         | 0.0         | 0.0         | 0.0         | 0.0         | 0.0         | 0.0         | 0.0         |
| Other State Funds         | 34,086.2    | 35,683.6    | 35,281.6    | 35,594.2    | 35,909.8    | 36,227.6    | 36,548.4    | 36,875.0    | 37,198.5    | 37,527.7    | 37,859.8    |
| Federal Funds             | 57,615.6    | 54,066.9    | 54,877.9    | 55,701.1    | 56,536.6    | 57,384.6    | 57,384.6    | 58,245.4    | 59,119.1    | 60,008.9    | 61,813.6    |
| Capital                   | 69,958.5    | 81,050.0    | 164,416.4   | 169,023.6   | 171,232.0   | 175,099.6   | 178,947.8   | 182,985.3   | 187,212.7   | 191,502.9   | 195,995.1   |
| General Fund Unrestricted | 1,700.0     | 48,673.5    | 100,000.0   | 100,000.0   | 100,000.0   | 100,000.0   | 100,000.0   | 100,000.0   | 100,000.0   | 100,000.0   | 100,000.0   |
| General Fund Designated   | 650.0       | 850.0       | 850.0       | 850.0       | 850.0       | 850.0       | 850.0       | 850.0       | 850.0       | 850.0       | 850.0       |
| Other State Funds         | 47,908.5    | 17,826.5    | 48,117.6    | 51,385.5    | 55,033.5    | 58,850.2    | 62,646.6    | 66,631.6    | 70,805.7    | 75,041.8    | 79,479.1    |
| Federal Funds             | 19,700.0    | 13,700.0    | 15,448.8    | 16,788.1    | 15,348.5    | 15,399.4    | 15,451.2    | 15,503.7    | 15,557.0    | 15,611.1    | 15,666.0    |