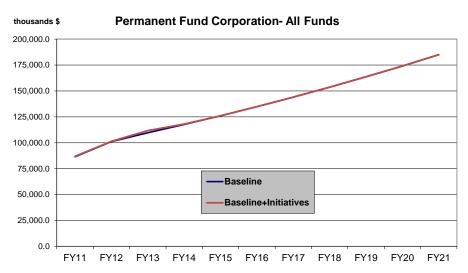

### **Baseline Budget Growth 1/**

(thousands \$)

|                           | <u>FY11</u> | <u>FY12</u> | <u>FY13</u> | <u>FY14</u> | <u>FY15</u> | <u>FY16</u> | <u>FY17</u> | <u>FY18</u> | <u>FY19</u> | FY20      | <u>FY21</u> |
|---------------------------|-------------|-------------|-------------|-------------|-------------|-------------|-------------|-------------|-------------|-----------|-------------|
| Total Appropriations      | 86,482.7    | 101,106.0   | 109,619.9   | 117,589.2   | 126,011.1   | 134,758.3   | 143,946.6   | 153,563.7   | 163,604.1   | 174,055.2 | 184,940.1   |
| General Fund Unrestricted | 0.0         | 0.0         | 0.0         | 0.0         | 0.0         | 0.0         | 0.0         | 0.0         | 0.0         | 0.0       | 0.0         |
| General Fund Designated   | 0.0         | 0.0         | 0.0         | 0.0         | 0.0         | 0.0         | 0.0         | 0.0         | 0.0         | 0.0       | 0.0         |
| Other State Funds         | 86,482.7    | 101,106.0   | 109,619.9   | 117,589.2   | 126,011.1   | 134,758.3   | 143,946.6   | 153,563.7   | 163,604.1   | 174,055.2 | 184,940.1   |
| Federal Funds             | 0.0         | 0.0         | 0.0         | 0.0         | 0.0         | 0.0         | 0.0         | 0.0         | 0.0         | 0.0       | 0.0         |
| Operations                | 86,482.7    | 101,106.0   | 109,619.9   | 117,589.2   | 126,011.1   | 134,758.3   | 143,946.6   | 153,563.7   | 163,604.1   | 174,055.2 | 184,940.1   |
| General Fund Unrestricted | 0.0         | 0.0         | 0.0         | 0.0         | 0.0         | 0.0         | 0.0         | 0.0         | 0.0         | 0.0       | 0.0         |
| General Fund Designated   | 0.0         | 0.0         | 0.0         | 0.0         | 0.0         | 0.0         | 0.0         | 0.0         | 0.0         | 0.0       | 0.0         |
| Other State Funds         | 86,482.7    | 101,106.0   | 109,619.9   | 117,589.2   | 126,011.1   | 134,758.3   | 143,946.6   | 153,563.7   | 163,604.1   | 174,055.2 | 184,940.1   |
| Federal Funds             | 0.0         | 0.0         | 0.0         | 0.0         | 0.0         | 0.0         | 0.0         | 0.0         | 0.0         | 0.0       | 0.0         |
| Formula Programs          | 0.0         | 0.0         | 0.0         | 0.0         | 0.0         | 0.0         | 0.0         | 0.0         | 0.0         | 0.0       | 0.0         |
| General Fund Unrestricted | 0.0         | 0.0         | 0.0         | 0.0         | 0.0         | 0.0         | 0.0         | 0.0         | 0.0         | 0.0       | 0.0         |
| General Fund Designated   | 0.0         | 0.0         | 0.0         | 0.0         | 0.0         | 0.0         | 0.0         | 0.0         | 0.0         | 0.0       | 0.0         |
| Other State Funds         | 0.0         | 0.0         | 0.0         | 0.0         | 0.0         | 0.0         | 0.0         | 0.0         | 0.0         | 0.0       | 0.0         |
| Federal Funds             | 0.0         | 0.0         | 0.0         | 0.0         | 0.0         | 0.0         | 0.0         | 0.0         | 0.0         | 0.0       | 0.0         |
| Non-formula Programs      | 86,482.7    | 101,106.0   | 109,619.9   | 117,589.2   | 126,011.1   | 134,758.3   | 143,946.6   | 153,563.7   | 163,604.1   | 174,055.2 | 184,940.1   |
| General Fund Unrestricted | 0.0         | 0.0         | 0.0         | 0.0         | 0.0         | 0.0         | 0.0         | 0.0         | 0.0         | 0.0       | 0.0         |
| General Fund Designated   | 0.0         | 0.0         | 0.0         | 0.0         | 0.0         | 0.0         | 0.0         | 0.0         | 0.0         | 0.0       | 0.0         |
| Other State Funds         | 86,482.7    | 101,106.0   | 109,619.9   | 117,589.2   | 126,011.1   | 134,758.3   | 143,946.6   | 153,563.7   | 163,604.1   | 174,055.2 | 184,940.1   |
| Federal Funds             | 0.0         | 0.0         | 0.0         | 0.0         | 0.0         | 0.0         | 0.0         | 0.0         | 0.0         | 0.0       | 0.0         |
| Capital                   | 0.0         | 0.0         | 0.0         | 0.0         | 0.0         | 0.0         | 0.0         | 0.0         | 0.0         | 0.0       | 0.0         |
| General Fund Unrestricted | 0.0         | 0.0         | 0.0         | 0.0         | 0.0         | 0.0         | 0.0         | 0.0         | 0.0         | 0.0       | 0.0         |
| General Fund Designated   | 0.0         | 0.0         | 0.0         | 0.0         | 0.0         | 0.0         | 0.0         | 0.0         | 0.0         | 0.0       | 0.0         |
| Other State Funds         | 0.0         | 0.0         | 0.0         | 0.0         | 0.0         | 0.0         | 0.0         | 0.0         | 0.0         | 0.0       | 0.0         |
| Federal Funds             | 0.0         | 0.0         | 0.0         | 0.0         | 0.0         | 0.0         | 0.0         | 0.0         | 0.0         | 0.0       | 0.0         |

### **Baseline plus Initiatives**

(thousands \$)

| (modsands y)                                   | <u>FY11</u>     | <u>FY12</u> | <u>FY13</u> | <u>FY14</u> | <u>FY15</u>      | <u>FY16</u> | <u>FY17</u> | <u>FY18</u>      | <u>FY19</u> | FY20       | <u>FY21</u>      |
|------------------------------------------------|-----------------|-------------|-------------|-------------|------------------|-------------|-------------|------------------|-------------|------------|------------------|
| Total Appropriations                           | 86,732.7        | 101,256.0   | 111,714.9   | 117,985.7   | 126,064.1        | 134,814.4   | 144,005.9   | 153,626.4        | 163,670.3   | 174,125.3  | 185,014.2        |
| General Fund Unrestricted                      | 0.0             | 0.0         | 0.0         | 0.0         | 0.0              | 0.0         | 0.0         | 0.0              | 0.0         | 0.0        | 0.0              |
| General Fund Designated                        | 0.0             | 0.0         | 0.0         | 0.0         | 0.0              | 0.0         | 0.0         | 0.0              | 0.0         | 0.0        | 0.0              |
| Other State Funds                              | 86,732.7        | 101,256.0   | 111,714.9   | 117,985.7   | 126,064.1        | 134,814.4   | 144,005.9   | 153,626.4        | 163,670.3   | 174,125.3  | 185,014.2        |
| Federal Funds                                  | 0.0             | 0.0         | 0.0         | 0.0         | 0.0              | 0.0         | 0.0         | 0.0              | 0.0         | 0.0        | 0.0              |
|                                                | 00 400 7        | 101 100 0   | 440.744.0   | 447.005.7   | 100 001 1        | 4040444     | 4.44.005.0  | 450,000,4        | 100.070.0   | 474 405 0  | 105 01 1 0       |
| Operations                                     | 86,482.7        | 101,106.0   | 110,714.9   | 117,985.7   | 126,064.1        | 134,814.4   | 144,005.9   | 153,626.4        | 163,670.3   | 174,125.3  | 185,014.2        |
| General Fund Unrestricted                      | 0.0             | 0.0         | 0.0         | 0.0         | 0.0              | 0.0         | 0.0         | 0.0              | 0.0         | 0.0        | 0.0              |
| General Fund Designated                        | 0.0             | 0.0         | 0.0         | 0.0         | 0.0              | 0.0         | 0.0         | 0.0              | 0.0         | 0.0        | 0.0              |
| Other State Funds                              | 86,482.7        | 101,106.0   | 110,714.9   | 117,985.7   | 126,064.1        | 134,814.4   | 144,005.9   | 153,626.4        | 163,670.3   | 174,125.3  | 185,014.2        |
| Federal Funds                                  | 0.0             | 0.0         | 0.0         | 0.0         | 0.0              | 0.0         | 0.0         | 0.0              | 0.0         | 0.0        | 0.0              |
| Formula Programs                               | 0.0             | 0.0         | 0.0         | 0.0         | 0.0              | 0.0         | 0.0         | 0.0              | 0.0         | 0.0        | 0.0              |
| General Fund Unrestricted                      | 0.0             | 0.0         | 0.0         | 0.0         | 0.0              | 0.0         | 0.0         | 0.0              | 0.0         | 0.0        | 0.0              |
| General Fund Designated                        | 0.0             | 0.0         | 0.0         | 0.0         | 0.0              | 0.0         | 0.0         | 0.0              | 0.0         | 0.0        | 0.0              |
| Other State Funds                              | 0.0             | 0.0         | 0.0         | 0.0         | 0.0              | 0.0         | 0.0         | 0.0              | 0.0         | 0.0        | 0.0              |
| Federal Funds                                  | 0.0             | 0.0         | 0.0         | 0.0         | 0.0              | 0.0         | 0.0         | 0.0              | 0.0         | 0.0        | 0.0              |
| Non formula Dragrama                           | 86,482.7        | 101.106.0   | 110,714.9   | 117,985.7   | 126,064.1        | 134,814.4   | 144,005.9   | 153,626.4        | 163,670.3   | 174,125.3  | 185,014.2        |
| Non-formula Programs General Fund Unrestricted | ,               | - ,         | •           | •           | •                | •           | •           | •                | •           | •          | •                |
|                                                | 0.0<br>0.0      | 0.0<br>0.0  | 0.0<br>0.0  | 0.0         | 0.0              | 0.0<br>0.0  | 0.0<br>0.0  | 0.0              | 0.0<br>0.0  | 0.0<br>0.0 | 0.0              |
| General Fund Designated<br>Other State Funds   | 0.0<br>86,482.7 | 101.106.0   | 110.714.9   | 0.0         | 0.0<br>126,064.1 | 134,814.4   | 144,005.9   | 0.0<br>153,626.4 |             | 174,125.3  | 0.0<br>185,014.2 |
| Federal Funds                                  | ,               | - ,         | -, -        | 117,985.7   |                  | •           |             | •                | 163,670.3   | •          |                  |
| Federal Funds                                  | 0.0             | 0.0         | 0.0         | 0.0         | 0.0              | 0.0         | 0.0         | 0.0              | 0.0         | 0.0        | 0.0              |
| Capital                                        | 250.0           | 150.0       | 1,000.0     | 0.0         | 0.0              | 0.0         | 0.0         | 0.0              | 0.0         | 0.0        | 0.0              |
| General Fund Unrestricted                      | 0.0             | 0.0         | 0.0         | 0.0         | 0.0              | 0.0         | 0.0         | 0.0              | 0.0         | 0.0        | 0.0              |
| General Fund Designated                        | 0.0             | 0.0         | 0.0         | 0.0         | 0.0              | 0.0         | 0.0         | 0.0              | 0.0         | 0.0        | 0.0              |
| Other State Funds                              | 250.0           | 150.0       | 1,000.0     | 0.0         | 0.0              | 0.0         | 0.0         | 0.0              | 0.0         | 0.0        | 0.0              |
| Federal Funds                                  | 0.0             | 0.0         | 0.0         | 0.0         | 0.0              | 0.0         | 0.0         | 0.0              | 0.0         | 0.0        | 0.0              |

#### Alaska Permanent Fund Corporation Long Range Planning Assumptions

|                                                                                                                                                                                                                                                                                                                                                                                                                               | FY11       | FY12        | <u>FY13</u> | <u>FY14</u> | <u>FY15</u> | <u>FY16</u> | <u>FY17</u> | <u>FY18</u> | FY19        | FY20        | FY21        |
|-------------------------------------------------------------------------------------------------------------------------------------------------------------------------------------------------------------------------------------------------------------------------------------------------------------------------------------------------------------------------------------------------------------------------------|------------|-------------|-------------|-------------|-------------|-------------|-------------|-------------|-------------|-------------|-------------|
| Baseline Projection                                                                                                                                                                                                                                                                                                                                                                                                           |            |             |             |             |             | \$134,758.3 |             |             |             |             |             |
| Baseline Plus Initiatives (includes capital)                                                                                                                                                                                                                                                                                                                                                                                  | \$86,732.7 | \$101,256.0 | \$111,714.9 | \$117,985.7 | \$126,064.1 | \$134,814.4 | \$144,005.9 | \$153,626.4 | \$163,670.3 | \$174,125.3 | \$185,014.2 |
|                                                                                                                                                                                                                                                                                                                                                                                                                               |            |             |             |             |             |             |             |             |             |             |             |
| Manager/Custody Component                                                                                                                                                                                                                                                                                                                                                                                                     |            |             |             |             |             |             |             |             |             |             |             |
| Projected Fund Value (millions)                                                                                                                                                                                                                                                                                                                                                                                               | \$35,754.0 | \$38,630.0  | \$42,034.0  | \$45,236.0  | \$48,621.0  | \$52,134.0  | \$55,824.0  | \$59,685.0  | \$63,714.0  | \$67,905.0  | \$72,267.0  |
| Projected Cost to manage                                                                                                                                                                                                                                                                                                                                                                                                      |            | 0.23%       | 0.23%       | 0.23%       | 0.23%       | 0.23%       | 0.23%       | 0.23%       | 0.23%       | 0.23%       | 0.23%       |
| Total Projected Manager Fee Budget                                                                                                                                                                                                                                                                                                                                                                                            | \$76,175.0 | \$90,300.0  | \$98,359.6  | \$105,852.2 | \$113,773.1 | \$121,993.6 | \$130,628.2 | \$139,662.9 | \$149,090.8 | \$158,897.6 | \$169,104.7 |
| Operations Component                                                                                                                                                                                                                                                                                                                                                                                                          |            |             |             |             |             |             |             |             |             |             |             |
| Fund Trustees' Salary Management Program obligations for existing positions                                                                                                                                                                                                                                                                                                                                                   |            | \$383.3     | \$355.7     | \$376.1     | \$397.7     | \$420.6     | \$444.8     | \$470.4     | \$497.4     | \$526.0     | \$556.3     |
| Fund increased costs for on-going functions including due diligence travel, legal and investment consulting, and IT consulting and security. Increase by 2.75% (inflation).                                                                                                                                                                                                                                                   |            | \$115.0     | \$98.7      | \$100.5     | \$103.3     | ,           | \$109.0     | \$112.0     | \$115.1     | \$118.3     | \$121.5     |
| Total Projected Baseline Ops Comp Budget (thousands)                                                                                                                                                                                                                                                                                                                                                                          | \$10,307.7 | \$10,806.0  | \$11,260.4  | \$11,737.0  | \$12,238.0  | \$12,764.7  | \$13,318.5  | \$13,900.8  | \$14,513.3  | \$15,157.6  | \$15,835.4  |
| New Initiatives Projection                                                                                                                                                                                                                                                                                                                                                                                                    |            |             |             |             |             |             |             |             |             |             |             |
| Add new positions to better enable the agency to fulfill its mission. FY2013, add (3) investment officers, (1) portfolio accountant, and (1) IT technician. FY2014 add 1 investment officer and (1) portfolio accountant position. Includes financial network subscriptions and travel costs associated with each position. FY2014 - FY2021 funds costs of the Salary Management Program obligations for these new positions. |            | -           | \$1,095.0   | \$396.5     | \$53.0      | \$56.1      | \$59.3      | \$62.7      | \$66.2      | \$70.1      | \$74.1      |
| Total Projected New Initiatives Budget (thousands)                                                                                                                                                                                                                                                                                                                                                                            | \$0.0      | \$0.0       | \$1,095.0   | \$396.5     | \$53.0      | \$56.1      | \$59.3      | \$62.7      | \$66.2      | \$70.1      | \$74.1      |
| Total Baseline Ops Comp Budget with New Initiatives                                                                                                                                                                                                                                                                                                                                                                           | \$10,307.7 | \$10,806.0  | \$12,355.4  | \$13,228.5  | \$13,782.5  | \$14,365.3  | \$14,978.4  | \$15,623.4  | \$16,302.1  | \$17,016.5  | \$17,768.4  |
| Capital - INITIATIVES                                                                                                                                                                                                                                                                                                                                                                                                         |            |             |             |             |             |             |             |             |             |             |             |
| Other State Funds                                                                                                                                                                                                                                                                                                                                                                                                             | \$250.0    | \$150.0     | \$1,000.0   | \$0.0       | \$0.0       | \$0.0       | \$0.0       | \$0.0       | \$0.0       | \$0.0       | \$0.0       |
| Integrated Investment Accounting and Reporting Software<br>Analysis                                                                                                                                                                                                                                                                                                                                                           | ,          | \$150.0     | , , ,       | , , , ,     | , 510       | ,,,,,       | , , , ,     | ,,,,,       | ,,,,,,      | ,,,,,,      | , , , ,     |
| Integrated Investment Accounting and Reporting Software<br>Project Implementation                                                                                                                                                                                                                                                                                                                                             |            |             | \$1,000.0   |             |             |             |             |             |             |             |             |