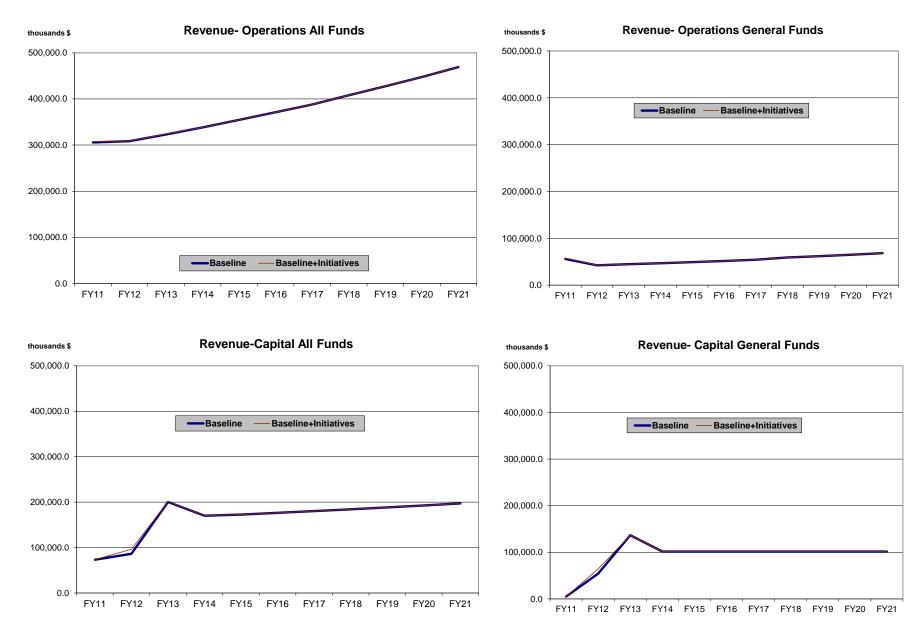

## Revenue

# Baseline Budget Growth 1/ (thousands \$)

| (modelated by)            | <u>FY11</u> | <u>FY12</u> | <u>FY13</u> | <u>FY14</u> | <u>FY15</u> | <u>FY16</u> | <u>FY17</u> | <u>FY18</u> | <u>FY19</u> | FY20      | <u>FY21</u> |
|---------------------------|-------------|-------------|-------------|-------------|-------------|-------------|-------------|-------------|-------------|-----------|-------------|
| Total Appropriations      | 378,899.4   | 394,344.9   | 523,559.0   | 508,467.2   | 526,727.8   | 547,336.3   | 567,836.4   | 592,203.1   | 615,642.5   | 640,000.7 | 666,305.9   |
| General Fund Unrestricted | 51,725.9    | 86,457.2    | 170,485.1   | 137,246.9   | 139,070.5   | 141,010.3   | 143,020.8   | 147,156.8   | 149,473.4   | 151,930.8 | 154,484.9   |
| General Fund Designated   | 9,724.7     | 10,378.4    | 10,854.9    | 11,355.1    | 11,880.4    | 12,431.9    | 13,011.0    | 13,619.0    | 14,257.5    | 14,927.8  | 15,631.7    |
| Other State Funds         | 219,867.2   | 208,462.9   | 249,550.7   | 263,919.6   | 279,265.1   | 295,254.9   | 311,823.8   | 329,179.1   | 347,315.1   | 366,109.3 | 385,730.3   |
| Federal Funds             | 97,581.6    | 89,046.4    | 92,668.2    | 95,945.5    | 96,511.8    | 98,639.2    | 99,980.8    | 102,248.1   | 104,596.6   | 107,032.7 | 110,459.0   |
| Operations                | 305,678.3   | 308,302.4   | 323,097.6   | 338,368.6   | 354,415.8   | 371,126.7   | 387,773.6   | 408,072.8   | 427,279.8   | 447,317.8 | 469,125.8   |
| General Fund Unrestricted | 47,146.4    | 33,081.1    | 34,735.1    | 36,471.9    | 38,295.5    | 40,210.3    | 42,220.8    | 46,331.8    | 48,648.4    | 51,080.8  | 53,634.9    |
| General Fund Designated   | 9,074.7     | 9,528.4     | 10,004.9    | 10,505.1    | 11,030.4    | 11,581.9    | 12,161.0    | 12,769.0    | 13,407.5    | 14,077.8  | 14,781.7    |
| Other State Funds         | 171,708.7   | 190,486.4   | 201,283.1   | 212,384.1   | 224,081.6   | 236,254.7   | 249,027.2   | 262,397.5   | 276,359.4   | 290,917.5 | 306,101.2   |
| Federal Funds             | 77,748.5    | 75,206.4    | 77,074.4    | 79,007.4    | 81,008.3    | 83,079.8    | 84,364.6    | 86,574.4    | 88,864.6    | 91,241.6  | 94,608.0    |
| Formula Programs          | 0.0         | 0.0         | 0.0         | 0.0         | 0.0         | 0.0         | 0.0         | 0.0         | 0.0         | 0.0       | 0.0         |
| General Fund Unrestricted | 0.0         | 0.0         | 0.0         | 0.0         | 0.0         | 0.0         | 0.0         | 0.0         | 0.0         | 0.0       | 0.0         |
| General Fund Designated   | 0.0         | 0.0         | 0.0         | 0.0         | 0.0         | 0.0         | 0.0         | 0.0         | 0.0         | 0.0       | 0.0         |
| Other State Funds         | 0.0         | 0.0         | 0.0         | 0.0         | 0.0         | 0.0         | 0.0         | 0.0         | 0.0         | 0.0       | 0.0         |
| Federal Funds             | 0.0         | 0.0         | 0.0         | 0.0         | 0.0         | 0.0         | 0.0         | 0.0         | 0.0         | 0.0       | 0.0         |
| Non-formula Programs      | 305,678.3   | 308,302.4   | 323,097.6   | 338,368.6   | 354,415.8   | 371,126.7   | 387,773.6   | 408,072.8   | 427,279.8   | 447,317.8 | 469,125.8   |
| General Fund Unrestricted | 47,146.4    | 33,081.1    | 34,735.1    | 36,471.9    | 38,295.5    | 40,210.3    | 42,220.8    | 46,331.8    | 48,648.4    | 51,080.8  | 53,634.9    |
| General Fund Designated   | 9,074.7     | 9,528.4     | 10,004.9    | 10,505.1    | 11,030.4    | 11,581.9    | 12,161.0    | 12,769.0    | 13,407.5    | 14,077.8  | 14,781.7    |
| Other State Funds         | 171,708.7   | 190,486.4   | 201,283.1   | 212,384.1   | 224,081.6   | 236,254.7   | 249,027.2   | 262,397.5   | 276,359.4   | 290,917.5 | 306,101.2   |
| Federal Funds             | 77,748.5    | 75,206.4    | 77,074.4    | 79,007.4    | 81,008.3    | 83,079.8    | 84,364.6    | 86,574.4    | 88,864.6    | 91,241.6  | 94,608.0    |
| Capital                   | 73,221.1    | 86,042.5    | 200,461.4   | 170,098.6   | 172,312.0   | 176,209.6   | 180,062.8   | 184,130.3   | 188,362.7   | 192,682.9 | 197,180.1   |
| General Fund Unrestricted | 4,579.5     | 53,376.1    | 135,750.0   | 100,775.0   | 100,775.0   | 100,800.0   | 100,800.0   | 100,825.0   | 100,825.0   | 100,850.0 | 100,850.0   |
| General Fund Designated   | 650.0       | 850.0       | 850.0       | 850.0       | 850.0       | 850.0       | 850.0       | 850.0       | 850.0       | 850.0     | 850.0       |
| Other State Funds         | 48,158.5    | 17,976.5    | 48,267.6    | 51,535.5    | 55,183.5    | 59,000.2    | 62,796.6    | 66,781.6    | 70,955.7    | 75,191.8  | 79,629.1    |
| Federal Funds             | 19,833.1    | 13,839.9    | 15,593.8    | 16,938.1    | 15,503.5    | 15,559.4    | 15,616.2    | 15,673.7    | 15,732.0    | 15,791.1  | 15,851.0    |