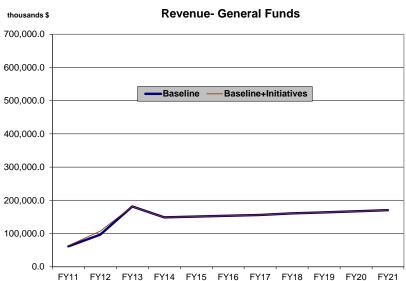

## Revenue

# Baseline Budget Growth 1/ (thousands \$)

| (modelated by)            | <u>FY11</u> | <u>FY12</u> | <u>FY13</u> | <u>FY14</u> | <u>FY15</u> | <u>FY16</u> | <u>FY17</u> | <u>FY18</u> | <u>FY19</u> | FY20      | <u>FY21</u> |
|---------------------------|-------------|-------------|-------------|-------------|-------------|-------------|-------------|-------------|-------------|-----------|-------------|
| Total Appropriations      | 378,899.4   | 394,344.9   | 523,559.0   | 508,467.2   | 526,727.8   | 547,336.3   | 567,836.4   | 592,203.1   | 615,642.5   | 640,000.7 | 666,305.9   |
| General Fund Unrestricted | 51,725.9    | 86,457.2    | 170,485.1   | 137,246.9   | 139,070.5   | 141,010.3   | 143,020.8   | 147,156.8   | 149,473.4   | 151,930.8 | 154,484.9   |
| General Fund Designated   | 9,724.7     | 10,378.4    | 10,854.9    | 11,355.1    | 11,880.4    | 12,431.9    | 13,011.0    | 13,619.0    | 14,257.5    | 14,927.8  | 15,631.7    |
| Other State Funds         | 219,867.2   | 208,462.9   | 249,550.7   | 263,919.6   | 279,265.1   | 295,254.9   | 311,823.8   | 329,179.1   | 347,315.1   | 366,109.3 | 385,730.3   |
| Federal Funds             | 97,581.6    | 89,046.4    | 92,668.2    | 95,945.5    | 96,511.8    | 98,639.2    | 99,980.8    | 102,248.1   | 104,596.6   | 107,032.7 | 110,459.0   |
| Operations                | 305,678.3   | 308,302.4   | 323,097.6   | 338,368.6   | 354,415.8   | 371,126.7   | 387,773.6   | 408,072.8   | 427,279.8   | 447,317.8 | 469,125.8   |
| General Fund Unrestricted | 47,146.4    | 33,081.1    | 34,735.1    | 36,471.9    | 38,295.5    | 40,210.3    | 42,220.8    | 46,331.8    | 48,648.4    | 51,080.8  | 53,634.9    |
| General Fund Designated   | 9,074.7     | 9,528.4     | 10,004.9    | 10,505.1    | 11,030.4    | 11,581.9    | 12,161.0    | 12,769.0    | 13,407.5    | 14,077.8  | 14,781.7    |
| Other State Funds         | 171,708.7   | 190,486.4   | 201,283.1   | 212,384.1   | 224,081.6   | 236,254.7   | 249,027.2   | 262,397.5   | 276,359.4   | 290,917.5 | 306,101.2   |
| Federal Funds             | 77,748.5    | 75,206.4    | 77,074.4    | 79,007.4    | 81,008.3    | 83,079.8    | 84,364.6    | 86,574.4    | 88,864.6    | 91,241.6  | 94,608.0    |
| Formula Programs          | 0.0         | 0.0         | 0.0         | 0.0         | 0.0         | 0.0         | 0.0         | 0.0         | 0.0         | 0.0       | 0.0         |
| General Fund Unrestricted | 0.0         | 0.0         | 0.0         | 0.0         | 0.0         | 0.0         | 0.0         | 0.0         | 0.0         | 0.0       | 0.0         |
| General Fund Designated   | 0.0         | 0.0         | 0.0         | 0.0         | 0.0         | 0.0         | 0.0         | 0.0         | 0.0         | 0.0       | 0.0         |
| Other State Funds         | 0.0         | 0.0         | 0.0         | 0.0         | 0.0         | 0.0         | 0.0         | 0.0         | 0.0         | 0.0       | 0.0         |
| Federal Funds             | 0.0         | 0.0         | 0.0         | 0.0         | 0.0         | 0.0         | 0.0         | 0.0         | 0.0         | 0.0       | 0.0         |
| Non-formula Programs      | 305,678.3   | 308,302.4   | 323,097.6   | 338,368.6   | 354,415.8   | 371,126.7   | 387,773.6   | 408,072.8   | 427,279.8   | 447,317.8 | 469,125.8   |
| General Fund Unrestricted | 47,146.4    | 33,081.1    | 34,735.1    | 36,471.9    | 38,295.5    | 40,210.3    | 42,220.8    | 46,331.8    | 48,648.4    | 51,080.8  | 53,634.9    |
| General Fund Designated   | 9,074.7     | 9,528.4     | 10,004.9    | 10,505.1    | 11,030.4    | 11,581.9    | 12,161.0    | 12,769.0    | 13,407.5    | 14,077.8  | 14,781.7    |
| Other State Funds         | 171,708.7   | 190,486.4   | 201,283.1   | 212,384.1   | 224,081.6   | 236,254.7   | 249,027.2   | 262,397.5   | 276,359.4   | 290,917.5 | 306,101.2   |
| Federal Funds             | 77,748.5    | 75,206.4    | 77,074.4    | 79,007.4    | 81,008.3    | 83,079.8    | 84,364.6    | 86,574.4    | 88,864.6    | 91,241.6  | 94,608.0    |
| Capital                   | 73,221.1    | 86,042.5    | 200,461.4   | 170,098.6   | 172,312.0   | 176,209.6   | 180,062.8   | 184,130.3   | 188,362.7   | 192,682.9 | 197,180.1   |
| General Fund Unrestricted | 4,579.5     | 53,376.1    | 135,750.0   | 100,775.0   | 100,775.0   | 100,800.0   | 100,800.0   | 100,825.0   | 100,825.0   | 100,850.0 | 100,850.0   |
| General Fund Designated   | 650.0       | 850.0       | 850.0       | 850.0       | 850.0       | 850.0       | 850.0       | 850.0       | 850.0       | 850.0     | 850.0       |
| Other State Funds         | 48,158.5    | 17,976.5    | 48,267.6    | 51,535.5    | 55,183.5    | 59,000.2    | 62,796.6    | 66,781.6    | 70,955.7    | 75,191.8  | 79,629.1    |
| Federal Funds             | 19,833.1    | 13,839.9    | 15,593.8    | 16,938.1    | 15,503.5    | 15,559.4    | 15,616.2    | 15,673.7    | 15,732.0    | 15,791.1  | 15,851.0    |