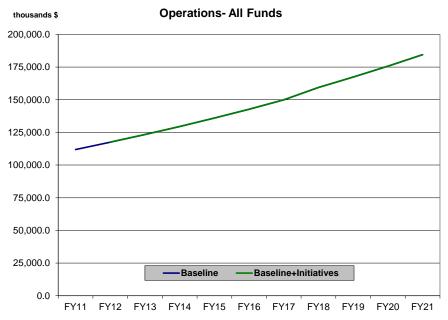

# Baseline Budget Growth 1/ (thousands \$)

| (modelated by)            | <u>FY11</u> | <u>FY12</u> | <u>FY13</u> | <u>FY14</u> | <u>FY15</u> | <u>FY16</u> | <u>FY17</u> | <u>FY18</u> | <u>FY19</u> | FY20      | <u>FY21</u> |
|---------------------------|-------------|-------------|-------------|-------------|-------------|-------------|-------------|-------------|-------------|-----------|-------------|
| Total Appropriations      | 378,899.4   | 394,344.9   | 523,559.0   | 508,467.2   | 526,727.8   | 547,336.3   | 567,836.4   | 592,203.1   | 615,642.5   | 640,000.7 | 666,305.9   |
| General Fund Unrestricted | 51,725.9    | 86,457.2    | 170,485.1   | 137,246.9   | 139,070.5   | 141,010.3   | 143,020.8   | 147,156.8   | 149,473.4   | 151,930.8 | 154,484.9   |
| General Fund Designated   | 9,724.7     | 10,378.4    | 10,854.9    | 11,355.1    | 11,880.4    | 12,431.9    | 13,011.0    | 13,619.0    | 14,257.5    | 14,927.8  | 15,631.7    |
| Other State Funds         | 219,867.2   | 208,462.9   | 249,550.7   | 263,919.6   | 279,265.1   | 295,254.9   | 311,823.8   | 329,179.1   | 347,315.1   | 366,109.3 | 385,730.3   |
| Federal Funds             | 97,581.6    | 89,046.4    | 92,668.2    | 95,945.5    | 96,511.8    | 98,639.2    | 99,980.8    | 102,248.1   | 104,596.6   | 107,032.7 | 110,459.0   |
| Operations                | 305,678.3   | 308,302.4   | 323,097.6   | 338,368.6   | 354,415.8   | 371,126.7   | 387,773.6   | 408,072.8   | 427,279.8   | 447,317.8 | 469,125.8   |
| General Fund Unrestricted | 47,146.4    | 33,081.1    | 34,735.1    | 36,471.9    | 38,295.5    | 40,210.3    | 42,220.8    | 46,331.8    | 48,648.4    | 51,080.8  | 53,634.9    |
| General Fund Designated   | 9,074.7     | 9,528.4     | 10,004.9    | 10,505.1    | 11,030.4    | 11,581.9    | 12,161.0    | 12,769.0    | 13,407.5    | 14,077.8  | 14,781.7    |
| Other State Funds         | 171,708.7   | 190,486.4   | 201,283.1   | 212,384.1   | 224,081.6   | 236,254.7   | 249,027.2   | 262,397.5   | 276,359.4   | 290,917.5 | 306,101.2   |
| Federal Funds             | 77,748.5    | 75,206.4    | 77,074.4    | 79,007.4    | 81,008.3    | 83,079.8    | 84,364.6    | 86,574.4    | 88,864.6    | 91,241.6  | 94,608.0    |
| Formula Programs          | 0.0         | 0.0         | 0.0         | 0.0         | 0.0         | 0.0         | 0.0         | 0.0         | 0.0         | 0.0       | 0.0         |
| General Fund Unrestricted | 0.0         | 0.0         | 0.0         | 0.0         | 0.0         | 0.0         | 0.0         | 0.0         | 0.0         | 0.0       | 0.0         |
| General Fund Designated   | 0.0         | 0.0         | 0.0         | 0.0         | 0.0         | 0.0         | 0.0         | 0.0         | 0.0         | 0.0       | 0.0         |
| Other State Funds         | 0.0         | 0.0         | 0.0         | 0.0         | 0.0         | 0.0         | 0.0         | 0.0         | 0.0         | 0.0       | 0.0         |
| Federal Funds             | 0.0         | 0.0         | 0.0         | 0.0         | 0.0         | 0.0         | 0.0         | 0.0         | 0.0         | 0.0       | 0.0         |
| Non-formula Programs      | 305,678.3   | 308,302.4   | 323,097.6   | 338,368.6   | 354,415.8   | 371,126.7   | 387,773.6   | 408,072.8   | 427,279.8   | 447,317.8 | 469,125.8   |
| General Fund Unrestricted | 47,146.4    | 33,081.1    | 34,735.1    | 36,471.9    | 38,295.5    | 40,210.3    | 42,220.8    | 46,331.8    | 48,648.4    | 51,080.8  | 53,634.9    |
| General Fund Designated   | 9,074.7     | 9,528.4     | 10,004.9    | 10,505.1    | 11,030.4    | 11,581.9    | 12,161.0    | 12,769.0    | 13,407.5    | 14,077.8  | 14,781.7    |
| Other State Funds         | 171,708.7   | 190,486.4   | 201,283.1   | 212,384.1   | 224,081.6   | 236,254.7   | 249,027.2   | 262,397.5   | 276,359.4   | 290,917.5 | 306,101.2   |
| Federal Funds             | 77,748.5    | 75,206.4    | 77,074.4    | 79,007.4    | 81,008.3    | 83,079.8    | 84,364.6    | 86,574.4    | 88,864.6    | 91,241.6  | 94,608.0    |
| Capital                   | 73,221.1    | 86,042.5    | 200,461.4   | 170,098.6   | 172,312.0   | 176,209.6   | 180,062.8   | 184,130.3   | 188,362.7   | 192,682.9 | 197,180.1   |
| General Fund Unrestricted | 4,579.5     | 53,376.1    | 135,750.0   | 100,775.0   | 100,775.0   | 100,800.0   | 100,800.0   | 100,825.0   | 100,825.0   | 100,850.0 | 100,850.0   |
| General Fund Designated   | 650.0       | 850.0       | 850.0       | 850.0       | 850.0       | 850.0       | 850.0       | 850.0       | 850.0       | 850.0     | 850.0       |
| Other State Funds         | 48,158.5    | 17,976.5    | 48,267.6    | 51,535.5    | 55,183.5    | 59,000.2    | 62,796.6    | 66,781.6    | 70,955.7    | 75,191.8  | 79,629.1    |
| Federal Funds             | 19,833.1    | 13,839.9    | 15,593.8    | 16,938.1    | 15,503.5    | 15,559.4    | 15,616.2    | 15,673.7    | 15,732.0    | 15,791.1  | 15,851.0    |

# Baseline plus Initiatives (thousands \$)

| (thousands \$)                                    | <u>FY11</u>           | <u>FY12</u>           | <u>FY13</u>            | <u>FY14</u>            | <u>FY15</u>            | <u>FY16</u>            | <u>FY17</u>            | <u>FY18</u>            | <u>FY19</u>            | FY20                   | FY21                   |
|---------------------------------------------------|-----------------------|-----------------------|------------------------|------------------------|------------------------|------------------------|------------------------|------------------------|------------------------|------------------------|------------------------|
| Total Appropriations General Fund Unrestricted    | 381,099.4<br>53,425.9 | 404,869.9<br>96.682.2 | 525,559.0<br>170,485.1 | 508,467.2<br>137.246.9 | 526,727.8<br>139.070.5 | 547,336.3<br>141,010.3 | 567,836.4<br>143.020.8 | 592,203.1<br>147,156.8 | 615,642.5<br>149.473.4 | 640,000.7<br>151,930.8 | 666,305.9<br>154,484.9 |
| General Fund Onrestricted General Fund Designated | 9,724.7               | 10.378.4              | 170,465.1              | 137,246.9              | 11,880.4               | 12,431.9               | 13,011.0               | 13,619.0               | 149,473.4              | 14,927.8               | 15,631.7               |
| Other State Funds                                 | 220,367.2             | 208,762.9             | 251,550.7              | 263,919.6              | 279,265.1              | 295,254.9              | 311,823.8              | 329,179.1              | 347,315.1              | 366,109.3              | 385,730.3              |
| Federal Funds                                     | 97,581.6              | 89,046.4              | 92,668.2               | 95,945.5               | 96,511.8               | 98,639.2               | 99,980.8               | 102,248.1              | 104,596.6              | 107,032.7              | 110,459.0              |
| Operations                                        | 307,628.3             | 308,677.4             | 324,097.6              | 338,368.6              | 354,415.8              | 371,126.7              | 387,773.6              | 408,072.8              | 427,279.8              | 447,317.8              | 469,125.8              |
| General Fund Unrestricted                         | 48,846.4              | 33,306.1              | 34,735.1               | 36,471.9               | 38,295.5               | 40,210.3               | 42,220.8               | 46,331.8               | 48,648.4               | 51,080.8               | 53,634.9               |
| General Fund Designated                           | 9,074.7               | 9,528.4               | 10,004.9               | 10,505.1               | 11,030.4               | 11,581.9               | 12,161.0               | 12,769.0               | 13,407.5               | 14,077.8               | 14,781.7               |
| Other State Funds                                 | 171,958.7             | 190,636.4             | 202,283.1              | 212,384.1              | 224,081.6              | 236,254.7              | 249,027.2              | 262,397.5              | 276,359.4              | 290,917.5              | 306,101.2              |
| Federal Funds                                     | 77,748.5              | 75,206.4              | 77,074.4               | 79,007.4               | 81,008.3               | 83,079.8               | 84,364.6               | 86,574.4               | 88,864.6               | 91,241.6               | 94,608.0               |
| Formula Programs                                  | 0.0                   | 0.0                   | 0.0                    | 0.0                    | 0.0                    | 0.0                    | 0.0                    | 0.0                    | 0.0                    | 0.0                    | 0.0                    |
| General Fund Unrestricted                         | 0.0                   | 0.0                   | 0.0                    | 0.0                    | 0.0                    | 0.0                    | 0.0                    | 0.0                    | 0.0                    | 0.0                    | 0.0                    |
| General Fund Designated                           | 0.0                   | 0.0                   | 0.0                    | 0.0                    | 0.0                    | 0.0                    | 0.0                    | 0.0                    | 0.0                    | 0.0                    | 0.0                    |
| Other State Funds                                 | 0.0                   | 0.0                   | 0.0                    | 0.0                    | 0.0                    | 0.0                    | 0.0                    | 0.0                    | 0.0                    | 0.0                    | 0.0                    |
| Federal Funds                                     | 0.0                   | 0.0                   | 0.0                    | 0.0                    | 0.0                    | 0.0                    | 0.0                    | 0.0                    | 0.0                    | 0.0                    | 0.0                    |
| Non-formula Programs                              | 307,628.3             | 308,677.4             | 324,097.6              | 338,368.6              | 354,415.8              | 371,126.7              | 387,773.6              | 408,072.8              | 427,279.8              | 447,317.8              | 469,125.8              |
| General Fund Unrestricted                         | 48,846.4              | 33,306.1              | 34,735.1               | 36,471.9               | 38,295.5               | 40,210.3               | 42,220.8               | 46,331.8               | 48,648.4               | 51,080.8               | 53,634.9               |
| General Fund Designated                           | 9,074.7               | 9,528.4               | 10,004.9               | 10,505.1               | 11,030.4               | 11,581.9               | 12,161.0               | 12,769.0               | 13,407.5               | 14,077.8               | 14,781.7               |
| Other State Funds                                 | 171,958.7             | 190,636.4             | 202,283.1              | 212,384.1              | 224,081.6              | 236,254.7              | 249,027.2              | 262,397.5              | 276,359.4              | 290,917.5              | 306,101.2              |
| Federal Funds                                     | 77,748.5              | 75,206.4              | 77,074.4               | 79,007.4               | 81,008.3               | 83,079.8               | 84,364.6               | 86,574.4               | 88,864.6               | 91,241.6               | 94,608.0               |
| Capital                                           | 73,471.1              | 96,192.5              | 201,461.4              | 170,098.6              | 172,312.0              | 176,209.6              | 180,062.8              | 184,130.3              | 188,362.7              | 192,682.9              | 197,180.1              |
| General Fund Unrestricted                         | 4,579.5               | 63,376.1              | 135,750.0              | 100,775.0              | 100,775.0              | 100,800.0              | 100,800.0              | 100,825.0              | 100,825.0              | 100,850.0              | 100,850.0              |
| General Fund Designated                           | 650.0                 | 850.0                 | 850.0                  | 850.0                  | 850.0                  | 850.0                  | 850.0                  | 850.0                  | 850.0                  | 850.0                  | 850.0                  |
| Other State Funds                                 | 48,408.5              | 18,126.5              | 49,267.6               | 51,535.5               | 55,183.5               | 59,000.2               | 62,796.6               | 66,781.6               | 70,955.7               | 75,191.8               | 79,629.1               |
| Federal Funds                                     | 19,833.1              | 13,839.9              | 15,593.8               | 16,938.1               | 15,503.5               | 15,559.4               | 15,616.2               | 15,673.7               | 15,732.0               | 15,791.1               | 15,851.0               |
|                                                   |                       |                       |                        |                        |                        |                        |                        |                        |                        |                        |                        |