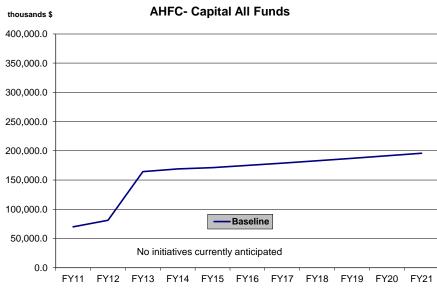

# Alaska Housing Finance Corp.

## **Revenue AHFC**

## **Baseline Budget Growth 1/**

(thousands \$)

| (unousunus ψ)             | <u>FY11</u> | <u>FY12</u> | <u>FY13</u> | <u>FY14</u> | <u>FY15</u> | <u>FY16</u> | <u>FY17</u> | <u>FY18</u> | <u>FY19</u> | <u>FY20</u> | <u>FY21</u> |
|---------------------------|-------------|-------------|-------------|-------------|-------------|-------------|-------------|-------------|-------------|-------------|-------------|
| Total Appropriations      | 177,300.9   | 170,800.5   | 254,575.9   | 260,318.9   | 263,678.4   | 268,711.8   | 272,880.8   | 278,105.7   | 283,530.3   | 289,039.5   | 295,668.5   |
| General Fund Unrestricted | 17,340.6    | 48,673.5    | 100,000.0   | 100,000.0   | 100,000.0   | 100,000.0   | 100,000.0   | 100,000.0   | 100,000.0   | 100,000.0   | 100,000.0   |
| General Fund Designated   | 650.0       | 850.0       | 850.0       | 850.0       | 850.0       | 850.0       | 850.0       | 850.0       | 850.0       | 850.0       | 850.0       |
| Other State Funds         | 81,994.7    | 53,510.1    | 83,399.2    | 86,979.7    | 90,943.3    | 95,077.8    | 99,195.0    | 103,506.6   | 108,004.2   | 112,569.5   | 117,338.9   |
| Federal Funds             | 77,315.6    | 67,766.9    | 70,326.7    | 72,489.2    | 71,885.1    | 72,784.0    | 72,835.8    | 73,749.1    | 74,676.1    | 75,620.0    | 77,479.6    |
| Operations                | 107,342.4   | 89,750.5    | 90,159.5    | 91,295.3    | 92,446.4    | 93,612.2    | 93,933.0    | 95,120.4    | 96,317.6    | 97,536.6    | 99,673.4    |
| General Fund Unrestricted | 15,640.6    | 0.0         | 0.0         | 0.0         | 0.0         | 0.0         | 0.0         | 0.0         | 0.0         | 0.0         | 0.0         |
| General Fund Designated   | 0.0         | 0.0         | 0.0         | 0.0         | 0.0         | 0.0         | 0.0         | 0.0         | 0.0         | 0.0         | 0.0         |
| Other State Funds         | 34,086.2    | 35,683.6    | 35,281.6    | 35,594.2    | 35,909.8    | 36,227.6    | 36,548.4    | 36,875.0    | 37,198.5    | 37,527.7    | 37,859.8    |
| Federal Funds             | 57,615.6    | 54,066.9    | 54,877.9    | 55,701.1    | 56,536.6    | 57,384.6    | 57,384.6    | 58,245.4    | 59,119.1    | 60,008.9    | 61,813.6    |
| Formula Programs          | 0.0         | 0.0         | 0.0         | 0.0         | 0.0         | 0.0         | 0.0         | 0.0         | 0.0         | 0.0         | 0.0         |
| General Fund Unrestricted | 0.0         | 0.0         | 0.0         | 0.0         | 0.0         | 0.0         | 0.0         | 0.0         | 0.0         | 0.0         | 0.0         |
| General Fund Designated   | 0.0         | 0.0         | 0.0         | 0.0         | 0.0         | 0.0         | 0.0         | 0.0         | 0.0         | 0.0         | 0.0         |
| Other State Funds         | 0.0         | 0.0         | 0.0         | 0.0         | 0.0         | 0.0         | 0.0         | 0.0         | 0.0         | 0.0         | 0.0         |
| Federal Funds             | 0.0         | 0.0         | 0.0         | 0.0         | 0.0         | 0.0         | 0.0         | 0.0         | 0.0         | 0.0         | 0.0         |
| Non-formula Programs      | 107,342.4   | 89,750.5    | 90,159.5    | 91,295.3    | 92,446.4    | 93,612.2    | 93,933.0    | 95,120.4    | 96,317.6    | 97,536.6    | 99,673.4    |
| General Fund Unrestricted | 15,640.6    | 0.0         | 0.0         | 0.0         | 0.0         | 0.0         | 0.0         | 0.0         | 0.0         | 0.0         | 0.0         |
| General Fund Designated   | 0.0         | 0.0         | 0.0         | 0.0         | 0.0         | 0.0         | 0.0         | 0.0         | 0.0         | 0.0         | 0.0         |
| Other State Funds         | 34,086.2    | 35,683.6    | 35,281.6    | 35,594.2    | 35,909.8    | 36,227.6    | 36,548.4    | 36,875.0    | 37,198.5    | 37,527.7    | 37,859.8    |
| Federal Funds             | 57,615.6    | 54,066.9    | 54,877.9    | 55,701.1    | 56,536.6    | 57,384.6    | 57,384.6    | 58,245.4    | 59,119.1    | 60,008.9    | 61,813.6    |
| Capital                   | 69,958.5    | 81,050.0    | 164,416.4   | 169,023.6   | 171,232.0   | 175,099.6   | 178,947.8   | 182,985.3   | 187,212.7   | 191,502.9   | 195,995.1   |
| General Fund Unrestricted | 1,700.0     | 48,673.5    | 100,000.0   | 100,000.0   | 100,000.0   | 100,000.0   | 100,000.0   | 100,000.0   | 100,000.0   | 100,000.0   | 100,000.0   |
| General Fund Designated   | 650.0       | 850.0       | 850.0       | 850.0       | 850.0       | 850.0       | 850.0       | 850.0       | 850.0       | 850.0       | 850.0       |
| Other State Funds         | 47,908.5    | 17,826.5    | 48,117.6    | 51,385.5    | 55,033.5    | 58,850.2    | 62,646.6    | 66,631.6    | 70,805.7    | 75,041.8    | 79,479.1    |
| Federal Funds             | 19,700.0    | 13,700.0    | 15,448.8    | 16,788.1    | 15,348.5    | 15,399.4    | 15,451.2    | 15,503.7    | 15,557.0    | 15,611.1    | 15,666.0    |