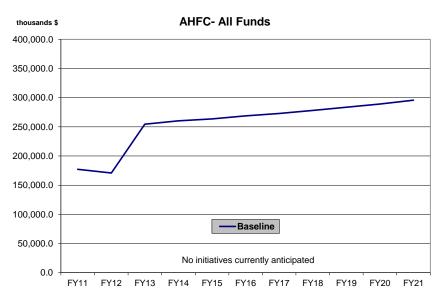

# Alaska Housing Finance Corp.

## **Revenue AHFC**

## **Baseline Budget Growth 1/**

(thousands \$)

| (unousunus ψ)             | <u>FY11</u> | <u>FY12</u> | <u>FY13</u> | <u>FY14</u> | <u>FY15</u> | <u>FY16</u> | <u>FY17</u> | <u>FY18</u> | <u>FY19</u> | <u>FY20</u> | <u>FY21</u> |
|---------------------------|-------------|-------------|-------------|-------------|-------------|-------------|-------------|-------------|-------------|-------------|-------------|
| Total Appropriations      | 177,300.9   | 170,800.5   | 254,575.9   | 260,318.9   | 263,678.4   | 268,711.8   | 272,880.8   | 278,105.7   | 283,530.3   | 289,039.5   | 295,668.5   |
| General Fund Unrestricted | 17,340.6    | 48,673.5    | 100,000.0   | 100,000.0   | 100,000.0   | 100,000.0   | 100,000.0   | 100,000.0   | 100,000.0   | 100,000.0   | 100,000.0   |
| General Fund Designated   | 650.0       | 850.0       | 850.0       | 850.0       | 850.0       | 850.0       | 850.0       | 850.0       | 850.0       | 850.0       | 850.0       |
| Other State Funds         | 81,994.7    | 53,510.1    | 83,399.2    | 86,979.7    | 90,943.3    | 95,077.8    | 99,195.0    | 103,506.6   | 108,004.2   | 112,569.5   | 117,338.9   |
| Federal Funds             | 77,315.6    | 67,766.9    | 70,326.7    | 72,489.2    | 71,885.1    | 72,784.0    | 72,835.8    | 73,749.1    | 74,676.1    | 75,620.0    | 77,479.6    |
| Operations                | 107,342.4   | 89,750.5    | 90,159.5    | 91,295.3    | 92,446.4    | 93,612.2    | 93,933.0    | 95,120.4    | 96,317.6    | 97,536.6    | 99,673.4    |
| General Fund Unrestricted | 15,640.6    | 0.0         | 0.0         | 0.0         | 0.0         | 0.0         | 0.0         | 0.0         | 0.0         | 0.0         | 0.0         |
| General Fund Designated   | 0.0         | 0.0         | 0.0         | 0.0         | 0.0         | 0.0         | 0.0         | 0.0         | 0.0         | 0.0         | 0.0         |
| Other State Funds         | 34,086.2    | 35,683.6    | 35,281.6    | 35,594.2    | 35,909.8    | 36,227.6    | 36,548.4    | 36,875.0    | 37,198.5    | 37,527.7    | 37,859.8    |
| Federal Funds             | 57,615.6    | 54,066.9    | 54,877.9    | 55,701.1    | 56,536.6    | 57,384.6    | 57,384.6    | 58,245.4    | 59,119.1    | 60,008.9    | 61,813.6    |
| Formula Programs          | 0.0         | 0.0         | 0.0         | 0.0         | 0.0         | 0.0         | 0.0         | 0.0         | 0.0         | 0.0         | 0.0         |
| General Fund Unrestricted | 0.0         | 0.0         | 0.0         | 0.0         | 0.0         | 0.0         | 0.0         | 0.0         | 0.0         | 0.0         | 0.0         |
| General Fund Designated   | 0.0         | 0.0         | 0.0         | 0.0         | 0.0         | 0.0         | 0.0         | 0.0         | 0.0         | 0.0         | 0.0         |
| Other State Funds         | 0.0         | 0.0         | 0.0         | 0.0         | 0.0         | 0.0         | 0.0         | 0.0         | 0.0         | 0.0         | 0.0         |
| Federal Funds             | 0.0         | 0.0         | 0.0         | 0.0         | 0.0         | 0.0         | 0.0         | 0.0         | 0.0         | 0.0         | 0.0         |
| Non-formula Programs      | 107,342.4   | 89,750.5    | 90,159.5    | 91,295.3    | 92,446.4    | 93,612.2    | 93,933.0    | 95,120.4    | 96,317.6    | 97,536.6    | 99,673.4    |
| General Fund Unrestricted | 15,640.6    | 0.0         | 0.0         | 0.0         | 0.0         | 0.0         | 0.0         | 0.0         | 0.0         | 0.0         | 0.0         |
| General Fund Designated   | 0.0         | 0.0         | 0.0         | 0.0         | 0.0         | 0.0         | 0.0         | 0.0         | 0.0         | 0.0         | 0.0         |
| Other State Funds         | 34,086.2    | 35,683.6    | 35,281.6    | 35,594.2    | 35,909.8    | 36,227.6    | 36,548.4    | 36,875.0    | 37,198.5    | 37,527.7    | 37,859.8    |
| Federal Funds             | 57,615.6    | 54,066.9    | 54,877.9    | 55,701.1    | 56,536.6    | 57,384.6    | 57,384.6    | 58,245.4    | 59,119.1    | 60,008.9    | 61,813.6    |
| Capital                   | 69,958.5    | 81,050.0    | 164,416.4   | 169,023.6   | 171,232.0   | 175,099.6   | 178,947.8   | 182,985.3   | 187,212.7   | 191,502.9   | 195,995.1   |
| General Fund Unrestricted | 1,700.0     | 48,673.5    | 100,000.0   | 100,000.0   | 100,000.0   | 100,000.0   | 100,000.0   | 100,000.0   | 100,000.0   | 100,000.0   | 100,000.0   |
| General Fund Designated   | 650.0       | 850.0       | 850.0       | 850.0       | 850.0       | 850.0       | 850.0       | 850.0       | 850.0       | 850.0       | 850.0       |
| Other State Funds         | 47,908.5    | 17,826.5    | 48,117.6    | 51,385.5    | 55,033.5    | 58,850.2    | 62,646.6    | 66,631.6    | 70,805.7    | 75,041.8    | 79,479.1    |
| Federal Funds             | 19,700.0    | 13,700.0    | 15,448.8    | 16,788.1    | 15,348.5    | 15,399.4    | 15,451.2    | 15,503.7    | 15,557.0    | 15,611.1    | 15,666.0    |