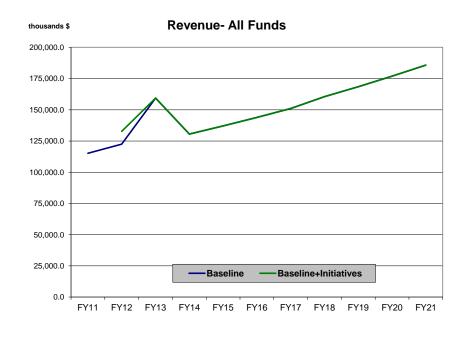

### **Revenue - Core**

# **Revenue-Core**

## **Baseline Budget Growth 1/**

(thousands \$)

| (mousands \$)             | <u>FY11</u> | <u>FY12</u> | <u>FY13</u> | <u>FY14</u> | <u>FY15</u> | <u>FY16</u> | <u>FY17</u> | <u>FY18</u> | FY19      | FY20      | <u>FY21</u> |
|---------------------------|-------------|-------------|-------------|-------------|-------------|-------------|-------------|-------------|-----------|-----------|-------------|
| Total Appropriations      | 115,115.8   | 122,438.4   | 159,363.2   | 130,559.1   | 137,038.3   | 143,866.2   | 151,009.0   | 160,533.7   | 168,508.1 | 176,906.0 | 185,697.3   |
| General Fund Unrestricted | 34,385.3    | 37,783.7    | 70,485.1    | 37,246.9    | 39,070.5    | 41,010.3    | 43,020.8    | 47,156.8    | 49,473.4  | 51,930.8  | 54,484.9    |
| General Fund Designated   | 9,074.7     | 9,528.4     | 10,004.9    | 10,505.1    | 11,030.4    | 11,581.9    | 12,161.0    | 12,769.0    | 13,407.5  | 14,077.8  | 14,781.7    |
| Other State Funds         | 51,389.8    | 53,846.8    | 56,531.6    | 59,350.7    | 62,310.7    | 65,418.8    | 68,682.2    | 72,108.8    | 75,706.8  | 79,484.6  | 83,451.3    |
| Federal Funds             | 20,266.0    | 21,279.5    | 22,341.5    | 23,456.3    | 24,626.7    | 25,855.2    | 27,145.0    | 28,499.0    | 29,920.5  | 31,412.7  | 32,979.4    |
| Operations                | 111,853.2   | 117,445.9   | 123,318.2   | 129,484.1   | 135,958.3   | 142,756.2   | 149,894.0   | 159,388.7   | 167,358.1 | 175,726.0 | 184,512.3   |
| General Fund Unrestricted | 31,505.8    | 33,081.1    | 34,735.1    | 36,471.9    | 38,295.5    | 40,210.3    | 42,220.8    | 46,331.8    | 48,648.4  | 51,080.8  | 53,634.9    |
| General Fund Designated   | 9,074.7     | 9,528.4     | 10,004.9    | 10,505.1    | 11,030.4    | 11,581.9    | 12,161.0    | 12,769.0    | 13,407.5  | 14,077.8  | 14,781.7    |
| Other State Funds         | 51,139.8    | 53,696.8    | 56,381.6    | 59,200.7    | 62,160.7    | 65,268.8    | 68,532.2    | 71,958.8    | 75,556.8  | 79,334.6  | 83,301.3    |
| Federal Funds             | 20,132.9    | 21,139.5    | 22,196.5    | 23,306.3    | 24,471.7    | 25,695.2    | 26,980.0    | 28,329.0    | 29,745.5  | 31,232.7  | 32,794.4    |
| Formula Programs          | 0.0         | 0.0         | 0.0         | 0.0         | 0.0         | 0.0         | 0.0         | 0.0         | 0.0       | 0.0       | 0.0         |
| General Fund Unrestricted | 0.0         | 0.0         | 0.0         | 0.0         | 0.0         | 0.0         | 0.0         | 0.0         | 0.0       | 0.0       | 0.0         |
| General Fund Designated   | 0.0         | 0.0         | 0.0         | 0.0         | 0.0         | 0.0         | 0.0         | 0.0         | 0.0       | 0.0       | 0.0         |
| Other State Funds         | 0.0         | 0.0         | 0.0         | 0.0         | 0.0         | 0.0         | 0.0         | 0.0         | 0.0       | 0.0       | 0.0         |
| Federal Funds             | 0.0         | 0.0         | 0.0         | 0.0         | 0.0         | 0.0         | 0.0         | 0.0         | 0.0       | 0.0       | 0.0         |
| Non-formula Programs      | 111,853.2   | 117,445.9   | 123,318.2   | 129,484.1   | 135,958.3   | 142,756.2   | 149,894.0   | 159,388.7   | 167,358.1 | 175,726.0 | 184,512.3   |
| General Fund Unrestricted | 31,505.8    | 33,081.1    | 34,735.1    | 36,471.9    | 38,295.5    | 40,210.3    | 42,220.8    | 46,331.8    | 48,648.4  | 51,080.8  | 53,634.9    |
| General Fund Designated   | 9,074.7     | 9,528.4     | 10,004.9    | 10,505.1    | 11,030.4    | 11,581.9    | 12,161.0    | 12,769.0    | 13,407.5  | 14,077.8  | 14,781.7    |
| Other State Funds         | 51,139.8    | 53,696.8    | 56,381.6    | 59,200.7    | 62,160.7    | 65,268.8    | 68,532.2    | 71,958.8    | 75,556.8  | 79,334.6  | 83,301.3    |
| Federal Funds             | 20,132.9    | 21,139.5    | 22,196.5    | 23,306.3    | 24,471.7    | 25,695.2    | 26,980.0    | 28,329.0    | 29,745.5  | 31,232.7  | 32,794.4    |
| Capital                   | 3,262.6     | 4,992.5     | 36,045.0    | 1,075.0     | 1,080.0     | 1,110.0     | 1,115.0     | 1,145.0     | 1,150.0   | 1,180.0   | 1,185.0     |
| General Fund Unrestricted | 2,879.5     | 4,702.6     | 35,750.0    | 775.0       | 775.0       | 800.0       | 800.0       | 825.0       | 825.0     | 850.0     | 850.0       |
| General Fund Designated   | 0.0         | 0.0         | 0.0         | 0.0         | 0.0         | 0.0         | 0.0         | 0.0         | 0.0       | 0.0       | 0.0         |
| Other State Funds         | 250.0       | 150.0       | 150.0       | 150.0       | 150.0       | 150.0       | 150.0       | 150.0       | 150.0     | 150.0     | 150.0       |
| Federal Funds             | 133.1       | 139.9       | 145.0       | 150.0       | 155.0       | 160.0       | 165.0       | 170.0       | 175.0     | 180.0     | 185.0       |