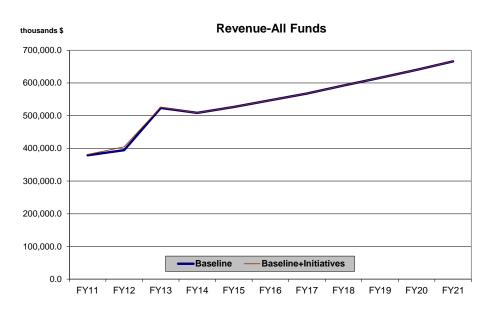

## Revenue

# Baseline Budget Growth 1/ (thousands \$)

| (modelated by)            | <u>FY11</u> | <u>FY12</u> | <u>FY13</u> | <u>FY14</u> | <u>FY15</u> | <u>FY16</u> | <u>FY17</u> | <u>FY18</u> | <u>FY19</u> | FY20      | <u>FY21</u> |
|---------------------------|-------------|-------------|-------------|-------------|-------------|-------------|-------------|-------------|-------------|-----------|-------------|
| Total Appropriations      | 378,899.4   | 394,344.9   | 523,559.0   | 508,467.2   | 526,727.8   | 547,336.3   | 567,836.4   | 592,203.1   | 615,642.5   | 640,000.7 | 666,305.9   |
| General Fund Unrestricted | 51,725.9    | 86,457.2    | 170,485.1   | 137,246.9   | 139,070.5   | 141,010.3   | 143,020.8   | 147,156.8   | 149,473.4   | 151,930.8 | 154,484.9   |
| General Fund Designated   | 9,724.7     | 10,378.4    | 10,854.9    | 11,355.1    | 11,880.4    | 12,431.9    | 13,011.0    | 13,619.0    | 14,257.5    | 14,927.8  | 15,631.7    |
| Other State Funds         | 219,867.2   | 208,462.9   | 249,550.7   | 263,919.6   | 279,265.1   | 295,254.9   | 311,823.8   | 329,179.1   | 347,315.1   | 366,109.3 | 385,730.3   |
| Federal Funds             | 97,581.6    | 89,046.4    | 92,668.2    | 95,945.5    | 96,511.8    | 98,639.2    | 99,980.8    | 102,248.1   | 104,596.6   | 107,032.7 | 110,459.0   |
| Operations                | 305,678.3   | 308,302.4   | 323,097.6   | 338,368.6   | 354,415.8   | 371,126.7   | 387,773.6   | 408,072.8   | 427,279.8   | 447,317.8 | 469,125.8   |
| General Fund Unrestricted | 47,146.4    | 33,081.1    | 34,735.1    | 36,471.9    | 38,295.5    | 40,210.3    | 42,220.8    | 46,331.8    | 48,648.4    | 51,080.8  | 53,634.9    |
| General Fund Designated   | 9,074.7     | 9,528.4     | 10,004.9    | 10,505.1    | 11,030.4    | 11,581.9    | 12,161.0    | 12,769.0    | 13,407.5    | 14,077.8  | 14,781.7    |
| Other State Funds         | 171,708.7   | 190,486.4   | 201,283.1   | 212,384.1   | 224,081.6   | 236,254.7   | 249,027.2   | 262,397.5   | 276,359.4   | 290,917.5 | 306,101.2   |
| Federal Funds             | 77,748.5    | 75,206.4    | 77,074.4    | 79,007.4    | 81,008.3    | 83,079.8    | 84,364.6    | 86,574.4    | 88,864.6    | 91,241.6  | 94,608.0    |
| Formula Programs          | 0.0         | 0.0         | 0.0         | 0.0         | 0.0         | 0.0         | 0.0         | 0.0         | 0.0         | 0.0       | 0.0         |
| General Fund Unrestricted | 0.0         | 0.0         | 0.0         | 0.0         | 0.0         | 0.0         | 0.0         | 0.0         | 0.0         | 0.0       | 0.0         |
| General Fund Designated   | 0.0         | 0.0         | 0.0         | 0.0         | 0.0         | 0.0         | 0.0         | 0.0         | 0.0         | 0.0       | 0.0         |
| Other State Funds         | 0.0         | 0.0         | 0.0         | 0.0         | 0.0         | 0.0         | 0.0         | 0.0         | 0.0         | 0.0       | 0.0         |
| Federal Funds             | 0.0         | 0.0         | 0.0         | 0.0         | 0.0         | 0.0         | 0.0         | 0.0         | 0.0         | 0.0       | 0.0         |
| Non-formula Programs      | 305,678.3   | 308,302.4   | 323,097.6   | 338,368.6   | 354,415.8   | 371,126.7   | 387,773.6   | 408,072.8   | 427,279.8   | 447,317.8 | 469,125.8   |
| General Fund Unrestricted | 47,146.4    | 33,081.1    | 34,735.1    | 36,471.9    | 38,295.5    | 40,210.3    | 42,220.8    | 46,331.8    | 48,648.4    | 51,080.8  | 53,634.9    |
| General Fund Designated   | 9,074.7     | 9,528.4     | 10,004.9    | 10,505.1    | 11,030.4    | 11,581.9    | 12,161.0    | 12,769.0    | 13,407.5    | 14,077.8  | 14,781.7    |
| Other State Funds         | 171,708.7   | 190,486.4   | 201,283.1   | 212,384.1   | 224,081.6   | 236,254.7   | 249,027.2   | 262,397.5   | 276,359.4   | 290,917.5 | 306,101.2   |
| Federal Funds             | 77,748.5    | 75,206.4    | 77,074.4    | 79,007.4    | 81,008.3    | 83,079.8    | 84,364.6    | 86,574.4    | 88,864.6    | 91,241.6  | 94,608.0    |
| Capital                   | 73,221.1    | 86,042.5    | 200,461.4   | 170,098.6   | 172,312.0   | 176,209.6   | 180,062.8   | 184,130.3   | 188,362.7   | 192,682.9 | 197,180.1   |
| General Fund Unrestricted | 4,579.5     | 53,376.1    | 135,750.0   | 100,775.0   | 100,775.0   | 100,800.0   | 100,800.0   | 100,825.0   | 100,825.0   | 100,850.0 | 100,850.0   |
| General Fund Designated   | 650.0       | 850.0       | 850.0       | 850.0       | 850.0       | 850.0       | 850.0       | 850.0       | 850.0       | 850.0     | 850.0       |
| Other State Funds         | 48,158.5    | 17,976.5    | 48,267.6    | 51,535.5    | 55,183.5    | 59,000.2    | 62,796.6    | 66,781.6    | 70,955.7    | 75,191.8  | 79,629.1    |
| Federal Funds             | 19,833.1    | 13,839.9    | 15,593.8    | 16,938.1    | 15,503.5    | 15,559.4    | 15,616.2    | 15,673.7    | 15,732.0    | 15,791.1  | 15,851.0    |