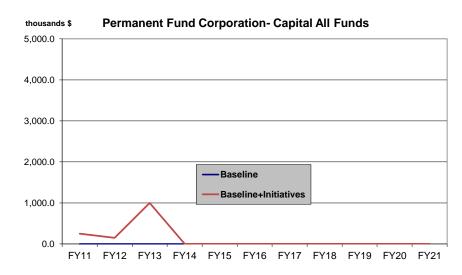

#### Alaska Permanent Fund Corporation Long Range Planning Assumptions

|                                                                                                                                                                                                                                                                                                                                                                                                                               | FY11       | FY12        | <u>FY13</u> | <u>FY14</u> | <u>FY15</u> | <u>FY16</u> | <u>FY17</u> | <u>FY18</u> | FY19        | FY20        | FY21        |
|-------------------------------------------------------------------------------------------------------------------------------------------------------------------------------------------------------------------------------------------------------------------------------------------------------------------------------------------------------------------------------------------------------------------------------|------------|-------------|-------------|-------------|-------------|-------------|-------------|-------------|-------------|-------------|-------------|
| Baseline Projection                                                                                                                                                                                                                                                                                                                                                                                                           |            |             |             |             |             | \$134,758.3 |             |             |             |             |             |
| Baseline Plus Initiatives (includes capital)                                                                                                                                                                                                                                                                                                                                                                                  | \$86,732.7 | \$101,256.0 | \$111,714.9 | \$117,985.7 | \$126,064.1 | \$134,814.4 | \$144,005.9 | \$153,626.4 | \$163,670.3 | \$174,125.3 | \$185,014.2 |
|                                                                                                                                                                                                                                                                                                                                                                                                                               |            |             |             |             |             |             |             |             |             |             |             |
| Manager/Custody Component                                                                                                                                                                                                                                                                                                                                                                                                     |            |             |             |             |             |             |             |             |             |             |             |
| Projected Fund Value (millions)                                                                                                                                                                                                                                                                                                                                                                                               | \$35,754.0 | \$38,630.0  | \$42,034.0  | \$45,236.0  | \$48,621.0  | \$52,134.0  | \$55,824.0  | \$59,685.0  | \$63,714.0  | \$67,905.0  | \$72,267.0  |
| Projected Cost to manage                                                                                                                                                                                                                                                                                                                                                                                                      |            | 0.23%       | 0.23%       | 0.23%       | 0.23%       | 0.23%       | 0.23%       | 0.23%       | 0.23%       | 0.23%       | 0.23%       |
| Total Projected Manager Fee Budget                                                                                                                                                                                                                                                                                                                                                                                            | \$76,175.0 | \$90,300.0  | \$98,359.6  | \$105,852.2 | \$113,773.1 | \$121,993.6 | \$130,628.2 | \$139,662.9 | \$149,090.8 | \$158,897.6 | \$169,104.7 |
| Operations Component                                                                                                                                                                                                                                                                                                                                                                                                          |            |             |             |             |             |             |             |             |             |             |             |
| Fund Trustees' Salary Management Program obligations for existing positions                                                                                                                                                                                                                                                                                                                                                   |            | \$383.3     | \$355.7     | \$376.1     | \$397.7     | \$420.6     | \$444.8     | \$470.4     | \$497.4     | \$526.0     | \$556.3     |
| Fund increased costs for on-going functions including due diligence travel, legal and investment consulting, and IT consulting and security. Increase by 2.75% (inflation).                                                                                                                                                                                                                                                   |            | \$115.0     | \$98.7      | \$100.5     | \$103.3     | ,           | \$109.0     | \$112.0     | \$115.1     | \$118.3     | \$121.5     |
| Total Projected Baseline Ops Comp Budget (thousands)                                                                                                                                                                                                                                                                                                                                                                          | \$10,307.7 | \$10,806.0  | \$11,260.4  | \$11,737.0  | \$12,238.0  | \$12,764.7  | \$13,318.5  | \$13,900.8  | \$14,513.3  | \$15,157.6  | \$15,835.4  |
| New Initiatives Projection                                                                                                                                                                                                                                                                                                                                                                                                    |            |             |             |             |             |             |             |             |             |             |             |
| Add new positions to better enable the agency to fulfill its mission. FY2013, add (3) investment officers, (1) portfolio accountant, and (1) IT technician. FY2014 add 1 investment officer and (1) portfolio accountant position. Includes financial network subscriptions and travel costs associated with each position. FY2014 - FY2021 funds costs of the Salary Management Program obligations for these new positions. |            | -           | \$1,095.0   | \$396.5     | \$53.0      | \$56.1      | \$59.3      | \$62.7      | \$66.2      | \$70.1      | \$74.1      |
| Total Projected New Initiatives Budget (thousands)                                                                                                                                                                                                                                                                                                                                                                            | \$0.0      | \$0.0       | \$1,095.0   | \$396.5     | \$53.0      | \$56.1      | \$59.3      | \$62.7      | \$66.2      | \$70.1      | \$74.1      |
| Total Baseline Ops Comp Budget with New Initiatives                                                                                                                                                                                                                                                                                                                                                                           | \$10,307.7 | \$10,806.0  | \$12,355.4  | \$13,228.5  | \$13,782.5  | \$14,365.3  | \$14,978.4  | \$15,623.4  | \$16,302.1  | \$17,016.5  | \$17,768.4  |
| Capital - INITIATIVES                                                                                                                                                                                                                                                                                                                                                                                                         |            |             |             |             |             |             |             |             |             |             |             |
| Other State Funds                                                                                                                                                                                                                                                                                                                                                                                                             | \$250.0    | \$150.0     | \$1,000.0   | \$0.0       | \$0.0       | \$0.0       | \$0.0       | \$0.0       | \$0.0       | \$0.0       | \$0.0       |
| Integrated Investment Accounting and Reporting Software<br>Analysis                                                                                                                                                                                                                                                                                                                                                           | ,          | \$150.0     | , , ,       | , , , ,     | , 510       | ,,,,,       | , , , ,     | ,,,,,       | ,,,,,,      | ,,,,,,      | , , , ,     |
| Integrated Investment Accounting and Reporting Software<br>Project Implementation                                                                                                                                                                                                                                                                                                                                             |            |             | \$1,000.0   |             |             |             |             |             |             |             |             |