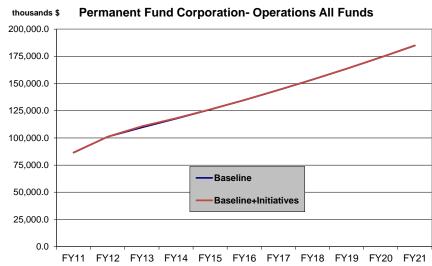

### **Baseline Budget Growth 1/**

(thousands \$)

|                           | <u>FY11</u> | <u>FY12</u> | <u>FY13</u> | <u>FY14</u> | <u>FY15</u> | <u>FY16</u> | <u>FY17</u> | <u>FY18</u> | <u>FY19</u> | FY20      | <u>FY21</u> |
|---------------------------|-------------|-------------|-------------|-------------|-------------|-------------|-------------|-------------|-------------|-----------|-------------|
| Total Appropriations      | 86,482.7    | 101,106.0   | 109,619.9   | 117,589.2   | 126,011.1   | 134,758.3   | 143,946.6   | 153,563.7   | 163,604.1   | 174,055.2 | 184,940.1   |
| General Fund Unrestricted | 0.0         | 0.0         | 0.0         | 0.0         | 0.0         | 0.0         | 0.0         | 0.0         | 0.0         | 0.0       | 0.0         |
| General Fund Designated   | 0.0         | 0.0         | 0.0         | 0.0         | 0.0         | 0.0         | 0.0         | 0.0         | 0.0         | 0.0       | 0.0         |
| Other State Funds         | 86,482.7    | 101,106.0   | 109,619.9   | 117,589.2   | 126,011.1   | 134,758.3   | 143,946.6   | 153,563.7   | 163,604.1   | 174,055.2 | 184,940.1   |
| Federal Funds             | 0.0         | 0.0         | 0.0         | 0.0         | 0.0         | 0.0         | 0.0         | 0.0         | 0.0         | 0.0       | 0.0         |
| Operations                | 86,482.7    | 101,106.0   | 109,619.9   | 117,589.2   | 126,011.1   | 134,758.3   | 143,946.6   | 153,563.7   | 163,604.1   | 174,055.2 | 184,940.1   |
| General Fund Unrestricted | 0.0         | 0.0         | 0.0         | 0.0         | 0.0         | 0.0         | 0.0         | 0.0         | 0.0         | 0.0       | 0.0         |
| General Fund Designated   | 0.0         | 0.0         | 0.0         | 0.0         | 0.0         | 0.0         | 0.0         | 0.0         | 0.0         | 0.0       | 0.0         |
| Other State Funds         | 86,482.7    | 101,106.0   | 109,619.9   | 117,589.2   | 126,011.1   | 134,758.3   | 143,946.6   | 153,563.7   | 163,604.1   | 174,055.2 | 184,940.1   |
| Federal Funds             | 0.0         | 0.0         | 0.0         | 0.0         | 0.0         | 0.0         | 0.0         | 0.0         | 0.0         | 0.0       | 0.0         |
| Formula Programs          | 0.0         | 0.0         | 0.0         | 0.0         | 0.0         | 0.0         | 0.0         | 0.0         | 0.0         | 0.0       | 0.0         |
| General Fund Unrestricted | 0.0         | 0.0         | 0.0         | 0.0         | 0.0         | 0.0         | 0.0         | 0.0         | 0.0         | 0.0       | 0.0         |
| General Fund Designated   | 0.0         | 0.0         | 0.0         | 0.0         | 0.0         | 0.0         | 0.0         | 0.0         | 0.0         | 0.0       | 0.0         |
| Other State Funds         | 0.0         | 0.0         | 0.0         | 0.0         | 0.0         | 0.0         | 0.0         | 0.0         | 0.0         | 0.0       | 0.0         |
| Federal Funds             | 0.0         | 0.0         | 0.0         | 0.0         | 0.0         | 0.0         | 0.0         | 0.0         | 0.0         | 0.0       | 0.0         |
| Non-formula Programs      | 86,482.7    | 101,106.0   | 109,619.9   | 117,589.2   | 126,011.1   | 134,758.3   | 143,946.6   | 153,563.7   | 163,604.1   | 174,055.2 | 184,940.1   |
| General Fund Unrestricted | 0.0         | 0.0         | 0.0         | 0.0         | 0.0         | 0.0         | 0.0         | 0.0         | 0.0         | 0.0       | 0.0         |
| General Fund Designated   | 0.0         | 0.0         | 0.0         | 0.0         | 0.0         | 0.0         | 0.0         | 0.0         | 0.0         | 0.0       | 0.0         |
| Other State Funds         | 86,482.7    | 101,106.0   | 109,619.9   | 117,589.2   | 126,011.1   | 134,758.3   | 143,946.6   | 153,563.7   | 163,604.1   | 174,055.2 | 184,940.1   |
| Federal Funds             | 0.0         | 0.0         | 0.0         | 0.0         | 0.0         | 0.0         | 0.0         | 0.0         | 0.0         | 0.0       | 0.0         |
| Capital                   | 0.0         | 0.0         | 0.0         | 0.0         | 0.0         | 0.0         | 0.0         | 0.0         | 0.0         | 0.0       | 0.0         |
| General Fund Unrestricted | 0.0         | 0.0         | 0.0         | 0.0         | 0.0         | 0.0         | 0.0         | 0.0         | 0.0         | 0.0       | 0.0         |
| General Fund Designated   | 0.0         | 0.0         | 0.0         | 0.0         | 0.0         | 0.0         | 0.0         | 0.0         | 0.0         | 0.0       | 0.0         |
| Other State Funds         | 0.0         | 0.0         | 0.0         | 0.0         | 0.0         | 0.0         | 0.0         | 0.0         | 0.0         | 0.0       | 0.0         |
| Federal Funds             | 0.0         | 0.0         | 0.0         | 0.0         | 0.0         | 0.0         | 0.0         | 0.0         | 0.0         | 0.0       | 0.0         |

### **Baseline plus Initiatives**

(thousands \$)

| (modsands y)                                   | <u>FY11</u>     | <u>FY12</u> | <u>FY13</u> | <u>FY14</u> | <u>FY15</u>      | <u>FY16</u> | <u>FY17</u> | <u>FY18</u>      | <u>FY19</u> | FY20       | <u>FY21</u>      |
|------------------------------------------------|-----------------|-------------|-------------|-------------|------------------|-------------|-------------|------------------|-------------|------------|------------------|
| Total Appropriations                           | 86,732.7        | 101,256.0   | 111,714.9   | 117,985.7   | 126,064.1        | 134,814.4   | 144,005.9   | 153,626.4        | 163,670.3   | 174,125.3  | 185,014.2        |
| General Fund Unrestricted                      | 0.0             | 0.0         | 0.0         | 0.0         | 0.0              | 0.0         | 0.0         | 0.0              | 0.0         | 0.0        | 0.0              |
| General Fund Designated                        | 0.0             | 0.0         | 0.0         | 0.0         | 0.0              | 0.0         | 0.0         | 0.0              | 0.0         | 0.0        | 0.0              |
| Other State Funds                              | 86,732.7        | 101,256.0   | 111,714.9   | 117,985.7   | 126,064.1        | 134,814.4   | 144,005.9   | 153,626.4        | 163,670.3   | 174,125.3  | 185,014.2        |
| Federal Funds                                  | 0.0             | 0.0         | 0.0         | 0.0         | 0.0              | 0.0         | 0.0         | 0.0              | 0.0         | 0.0        | 0.0              |
|                                                | 00 400 7        | 101 100 0   | 440.744.0   | 447.005.7   | 100 001 1        | 4040444     | 4.44.005.0  | 450,000,4        | 100.070.0   | 474 405 0  | 105 01 1 0       |
| Operations                                     | 86,482.7        | 101,106.0   | 110,714.9   | 117,985.7   | 126,064.1        | 134,814.4   | 144,005.9   | 153,626.4        | 163,670.3   | 174,125.3  | 185,014.2        |
| General Fund Unrestricted                      | 0.0             | 0.0         | 0.0         | 0.0         | 0.0              | 0.0         | 0.0         | 0.0              | 0.0         | 0.0        | 0.0              |
| General Fund Designated                        | 0.0             | 0.0         | 0.0         | 0.0         | 0.0              | 0.0         | 0.0         | 0.0              | 0.0         | 0.0        | 0.0              |
| Other State Funds                              | 86,482.7        | 101,106.0   | 110,714.9   | 117,985.7   | 126,064.1        | 134,814.4   | 144,005.9   | 153,626.4        | 163,670.3   | 174,125.3  | 185,014.2        |
| Federal Funds                                  | 0.0             | 0.0         | 0.0         | 0.0         | 0.0              | 0.0         | 0.0         | 0.0              | 0.0         | 0.0        | 0.0              |
| Formula Programs                               | 0.0             | 0.0         | 0.0         | 0.0         | 0.0              | 0.0         | 0.0         | 0.0              | 0.0         | 0.0        | 0.0              |
| General Fund Unrestricted                      | 0.0             | 0.0         | 0.0         | 0.0         | 0.0              | 0.0         | 0.0         | 0.0              | 0.0         | 0.0        | 0.0              |
| General Fund Designated                        | 0.0             | 0.0         | 0.0         | 0.0         | 0.0              | 0.0         | 0.0         | 0.0              | 0.0         | 0.0        | 0.0              |
| Other State Funds                              | 0.0             | 0.0         | 0.0         | 0.0         | 0.0              | 0.0         | 0.0         | 0.0              | 0.0         | 0.0        | 0.0              |
| Federal Funds                                  | 0.0             | 0.0         | 0.0         | 0.0         | 0.0              | 0.0         | 0.0         | 0.0              | 0.0         | 0.0        | 0.0              |
| Non formula Dragrama                           | 86,482.7        | 101.106.0   | 110,714.9   | 117,985.7   | 126,064.1        | 134,814.4   | 144,005.9   | 153,626.4        | 163,670.3   | 174,125.3  | 185,014.2        |
| Non-formula Programs General Fund Unrestricted | ,               | - ,         | •           | •           | •                | •           | •           | •                | •           | •          | •                |
|                                                | 0.0<br>0.0      | 0.0<br>0.0  | 0.0<br>0.0  | 0.0         | 0.0              | 0.0<br>0.0  | 0.0<br>0.0  | 0.0              | 0.0<br>0.0  | 0.0<br>0.0 | 0.0              |
| General Fund Designated<br>Other State Funds   | 0.0<br>86,482.7 | 101.106.0   | 110.714.9   | 0.0         | 0.0<br>126,064.1 | 134,814.4   | 144,005.9   | 0.0<br>153,626.4 |             | 174,125.3  | 0.0<br>185,014.2 |
| Federal Funds                                  | ,               | - ,         | -, -        | 117,985.7   |                  | •           |             | •                | 163,670.3   | •          |                  |
| Federal Funds                                  | 0.0             | 0.0         | 0.0         | 0.0         | 0.0              | 0.0         | 0.0         | 0.0              | 0.0         | 0.0        | 0.0              |
| Capital                                        | 250.0           | 150.0       | 1,000.0     | 0.0         | 0.0              | 0.0         | 0.0         | 0.0              | 0.0         | 0.0        | 0.0              |
| General Fund Unrestricted                      | 0.0             | 0.0         | 0.0         | 0.0         | 0.0              | 0.0         | 0.0         | 0.0              | 0.0         | 0.0        | 0.0              |
| General Fund Designated                        | 0.0             | 0.0         | 0.0         | 0.0         | 0.0              | 0.0         | 0.0         | 0.0              | 0.0         | 0.0        | 0.0              |
| Other State Funds                              | 250.0           | 150.0       | 1,000.0     | 0.0         | 0.0              | 0.0         | 0.0         | 0.0              | 0.0         | 0.0        | 0.0              |
| Federal Funds                                  | 0.0             | 0.0         | 0.0         | 0.0         | 0.0              | 0.0         | 0.0         | 0.0              | 0.0         | 0.0        | 0.0              |

#### Alaska Permanent Fund Corporation Long Range Planning Assumptions

|                                                                                                                                                                                                                                                                                                                                                                                                                               | FY11       | FY12        | <u>FY13</u> | <u>FY14</u> | <u>FY15</u> | <u>FY16</u> | <u>FY17</u> | <u>FY18</u> | FY19        | FY20        | FY21        |
|-------------------------------------------------------------------------------------------------------------------------------------------------------------------------------------------------------------------------------------------------------------------------------------------------------------------------------------------------------------------------------------------------------------------------------|------------|-------------|-------------|-------------|-------------|-------------|-------------|-------------|-------------|-------------|-------------|
| Baseline Projection                                                                                                                                                                                                                                                                                                                                                                                                           |            |             |             |             |             | \$134,758.3 |             |             |             |             |             |
| Baseline Plus Initiatives (includes capital)                                                                                                                                                                                                                                                                                                                                                                                  | \$86,732.7 | \$101,256.0 | \$111,714.9 | \$117,985.7 | \$126,064.1 | \$134,814.4 | \$144,005.9 | \$153,626.4 | \$163,670.3 | \$174,125.3 | \$185,014.2 |
|                                                                                                                                                                                                                                                                                                                                                                                                                               |            |             |             |             |             |             |             |             |             |             |             |
| Manager/Custody Component                                                                                                                                                                                                                                                                                                                                                                                                     |            |             |             |             |             |             |             |             |             |             |             |
| Projected Fund Value (millions)                                                                                                                                                                                                                                                                                                                                                                                               | \$35,754.0 | \$38,630.0  | \$42,034.0  | \$45,236.0  | \$48,621.0  | \$52,134.0  | \$55,824.0  | \$59,685.0  | \$63,714.0  | \$67,905.0  | \$72,267.0  |
| Projected Cost to manage                                                                                                                                                                                                                                                                                                                                                                                                      |            | 0.23%       | 0.23%       | 0.23%       | 0.23%       | 0.23%       | 0.23%       | 0.23%       | 0.23%       | 0.23%       | 0.23%       |
| Total Projected Manager Fee Budget                                                                                                                                                                                                                                                                                                                                                                                            | \$76,175.0 | \$90,300.0  | \$98,359.6  | \$105,852.2 | \$113,773.1 | \$121,993.6 | \$130,628.2 | \$139,662.9 | \$149,090.8 | \$158,897.6 | \$169,104.7 |
| Operations Component                                                                                                                                                                                                                                                                                                                                                                                                          |            |             |             |             |             |             |             |             |             |             |             |
| Fund Trustees' Salary Management Program obligations for existing positions                                                                                                                                                                                                                                                                                                                                                   |            | \$383.3     | \$355.7     | \$376.1     | \$397.7     | \$420.6     | \$444.8     | \$470.4     | \$497.4     | \$526.0     | \$556.3     |
| Fund increased costs for on-going functions including due diligence travel, legal and investment consulting, and IT consulting and security. Increase by 2.75% (inflation).                                                                                                                                                                                                                                                   |            | \$115.0     | \$98.7      | \$100.5     | \$103.3     | ,           | \$109.0     | \$112.0     | \$115.1     | \$118.3     | \$121.5     |
| Total Projected Baseline Ops Comp Budget (thousands)                                                                                                                                                                                                                                                                                                                                                                          | \$10,307.7 | \$10,806.0  | \$11,260.4  | \$11,737.0  | \$12,238.0  | \$12,764.7  | \$13,318.5  | \$13,900.8  | \$14,513.3  | \$15,157.6  | \$15,835.4  |
| New Initiatives Projection                                                                                                                                                                                                                                                                                                                                                                                                    |            |             |             |             |             |             |             |             |             |             |             |
| Add new positions to better enable the agency to fulfill its mission. FY2013, add (3) investment officers, (1) portfolio accountant, and (1) IT technician. FY2014 add 1 investment officer and (1) portfolio accountant position. Includes financial network subscriptions and travel costs associated with each position. FY2014 - FY2021 funds costs of the Salary Management Program obligations for these new positions. |            | -           | \$1,095.0   | \$396.5     | \$53.0      | \$56.1      | \$59.3      | \$62.7      | \$66.2      | \$70.1      | \$74.1      |
| Total Projected New Initiatives Budget (thousands)                                                                                                                                                                                                                                                                                                                                                                            | \$0.0      | \$0.0       | \$1,095.0   | \$396.5     | \$53.0      | \$56.1      | \$59.3      | \$62.7      | \$66.2      | \$70.1      | \$74.1      |
| Total Baseline Ops Comp Budget with New Initiatives                                                                                                                                                                                                                                                                                                                                                                           | \$10,307.7 | \$10,806.0  | \$12,355.4  | \$13,228.5  | \$13,782.5  | \$14,365.3  | \$14,978.4  | \$15,623.4  | \$16,302.1  | \$17,016.5  | \$17,768.4  |
| Capital - INITIATIVES                                                                                                                                                                                                                                                                                                                                                                                                         |            |             |             |             |             |             |             |             |             |             |             |
| Other State Funds                                                                                                                                                                                                                                                                                                                                                                                                             | \$250.0    | \$150.0     | \$1,000.0   | \$0.0       | \$0.0       | \$0.0       | \$0.0       | \$0.0       | \$0.0       | \$0.0       | \$0.0       |
| Integrated Investment Accounting and Reporting Software<br>Analysis                                                                                                                                                                                                                                                                                                                                                           | ,          | \$150.0     | , , ,       | , , , ,     | , 510       | ,,,,,       | , , , ,     | ,,,,,       | ,,,,,,      | ,,,,,,      | , , , ,     |
| Integrated Investment Accounting and Reporting Software<br>Project Implementation                                                                                                                                                                                                                                                                                                                                             |            |             | \$1,000.0   |             |             |             |             |             |             |             |             |