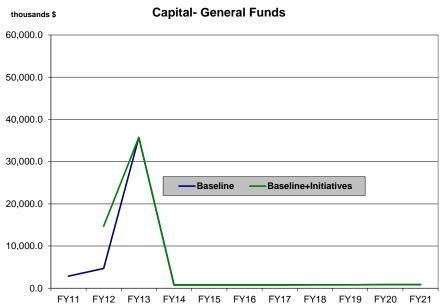

## **Baseline Budget Growth 1/**

(thousands \$)

| (mousands \$)             | <u>FY11</u> | <u>FY12</u> | <u>FY13</u> | <u>FY14</u> | <u>FY15</u> | <u>FY16</u> | <u>FY17</u> | <u>FY18</u> | FY19      | FY20      | <u>FY21</u> |
|---------------------------|-------------|-------------|-------------|-------------|-------------|-------------|-------------|-------------|-----------|-----------|-------------|
| Total Appropriations      | 115,115.8   | 122,438.4   | 159,363.2   | 130,559.1   | 137,038.3   | 143,866.2   | 151,009.0   | 160,533.7   | 168,508.1 | 176,906.0 | 185,697.3   |
| General Fund Unrestricted | 34,385.3    | 37,783.7    | 70,485.1    | 37,246.9    | 39,070.5    | 41,010.3    | 43,020.8    | 47,156.8    | 49,473.4  | 51,930.8  | 54,484.9    |
| General Fund Designated   | 9,074.7     | 9,528.4     | 10,004.9    | 10,505.1    | 11,030.4    | 11,581.9    | 12,161.0    | 12,769.0    | 13,407.5  | 14,077.8  | 14,781.7    |
| Other State Funds         | 51,389.8    | 53,846.8    | 56,531.6    | 59,350.7    | 62,310.7    | 65,418.8    | 68,682.2    | 72,108.8    | 75,706.8  | 79,484.6  | 83,451.3    |
| Federal Funds             | 20,266.0    | 21,279.5    | 22,341.5    | 23,456.3    | 24,626.7    | 25,855.2    | 27,145.0    | 28,499.0    | 29,920.5  | 31,412.7  | 32,979.4    |
| Operations                | 111,853.2   | 117,445.9   | 123,318.2   | 129,484.1   | 135,958.3   | 142,756.2   | 149,894.0   | 159,388.7   | 167,358.1 | 175,726.0 | 184,512.3   |
| General Fund Unrestricted | 31,505.8    | 33,081.1    | 34,735.1    | 36,471.9    | 38,295.5    | 40,210.3    | 42,220.8    | 46,331.8    | 48,648.4  | 51,080.8  | 53,634.9    |
| General Fund Designated   | 9,074.7     | 9,528.4     | 10,004.9    | 10,505.1    | 11,030.4    | 11,581.9    | 12,161.0    | 12,769.0    | 13,407.5  | 14,077.8  | 14,781.7    |
| Other State Funds         | 51,139.8    | 53,696.8    | 56,381.6    | 59,200.7    | 62,160.7    | 65,268.8    | 68,532.2    | 71,958.8    | 75,556.8  | 79,334.6  | 83,301.3    |
| Federal Funds             | 20,132.9    | 21,139.5    | 22,196.5    | 23,306.3    | 24,471.7    | 25,695.2    | 26,980.0    | 28,329.0    | 29,745.5  | 31,232.7  | 32,794.4    |
| Formula Programs          | 0.0         | 0.0         | 0.0         | 0.0         | 0.0         | 0.0         | 0.0         | 0.0         | 0.0       | 0.0       | 0.0         |
| General Fund Unrestricted | 0.0         | 0.0         | 0.0         | 0.0         | 0.0         | 0.0         | 0.0         | 0.0         | 0.0       | 0.0       | 0.0         |
| General Fund Designated   | 0.0         | 0.0         | 0.0         | 0.0         | 0.0         | 0.0         | 0.0         | 0.0         | 0.0       | 0.0       | 0.0         |
| Other State Funds         | 0.0         | 0.0         | 0.0         | 0.0         | 0.0         | 0.0         | 0.0         | 0.0         | 0.0       | 0.0       | 0.0         |
| Federal Funds             | 0.0         | 0.0         | 0.0         | 0.0         | 0.0         | 0.0         | 0.0         | 0.0         | 0.0       | 0.0       | 0.0         |
| Non-formula Programs      | 111,853.2   | 117,445.9   | 123,318.2   | 129,484.1   | 135,958.3   | 142,756.2   | 149,894.0   | 159,388.7   | 167,358.1 | 175,726.0 | 184,512.3   |
| General Fund Unrestricted | 31,505.8    | 33,081.1    | 34,735.1    | 36,471.9    | 38,295.5    | 40,210.3    | 42,220.8    | 46,331.8    | 48,648.4  | 51,080.8  | 53,634.9    |
| General Fund Designated   | 9,074.7     | 9,528.4     | 10,004.9    | 10,505.1    | 11,030.4    | 11,581.9    | 12,161.0    | 12,769.0    | 13,407.5  | 14,077.8  | 14,781.7    |
| Other State Funds         | 51,139.8    | 53,696.8    | 56,381.6    | 59,200.7    | 62,160.7    | 65,268.8    | 68,532.2    | 71,958.8    | 75,556.8  | 79,334.6  | 83,301.3    |
| Federal Funds             | 20,132.9    | 21,139.5    | 22,196.5    | 23,306.3    | 24,471.7    | 25,695.2    | 26,980.0    | 28,329.0    | 29,745.5  | 31,232.7  | 32,794.4    |
| Capital                   | 3,262.6     | 4,992.5     | 36,045.0    | 1,075.0     | 1,080.0     | 1,110.0     | 1,115.0     | 1,145.0     | 1,150.0   | 1,180.0   | 1,185.0     |
| General Fund Unrestricted | 2,879.5     | 4,702.6     | 35,750.0    | 775.0       | 775.0       | 800.0       | 800.0       | 825.0       | 825.0     | 850.0     | 850.0       |
| General Fund Designated   | 0.0         | 0.0         | 0.0         | 0.0         | 0.0         | 0.0         | 0.0         | 0.0         | 0.0       | 0.0       | 0.0         |
| Other State Funds         | 250.0       | 150.0       | 150.0       | 150.0       | 150.0       | 150.0       | 150.0       | 150.0       | 150.0     | 150.0     | 150.0       |
| Federal Funds             | 133.1       | 139.9       | 145.0       | 150.0       | 155.0       | 160.0       | 165.0       | 170.0       | 175.0     | 180.0     | 185.0       |

### **Baseline plus Initiatives**

(thousands \$)

| (thousands \$)            | <u>FY11</u> | <u>FY12</u> | <u>FY13</u> | <u>FY14</u> | <u>FY15</u> | <u>FY16</u> | <u>FY17</u> | <u>FY18</u> | <u>FY19</u> | <u>FY20</u> | <u>FY21</u> |
|---------------------------|-------------|-------------|-------------|-------------|-------------|-------------|-------------|-------------|-------------|-------------|-------------|
| Total Appropriations      | 116,815.8   | 132,663.4   | 159,363.2   | 130,559.1   | 137,038.3   | 143,866.2   | 151,009.0   | 160,533.7   | 168.508.1   | 176,906.0   | 185,697.3   |
| General Fund Unrestricted | 36.085.3    | 48.008.7    | 70.485.1    | 37,246.9    | 39,070.5    | 41.010.3    | 43.020.8    | 47,156.8    | 49,473,4    | 51.930.8    | 54,484.9    |
| General Fund Designated   | 9.074.7     | 9,528.4     | 10.004.9    | 10,505.1    | 11,030.4    | 11,581.9    | 12,161.0    | 12,769.0    | 13,407.5    | 14,077.8    | 14,781.7    |
| Other State Funds         | 51,389.8    | 53,846.8    | 56,531.6    | 59,350.7    | 62,310.7    | 65,418.8    | 68,682.2    | 72,108.8    | 75,706.8    | 79,484.6    | 83,451.3    |
| Federal Funds             | 20,266.0    | 21,279.5    | 22,341.5    | 23,456.3    | 24,626.7    | 25,855.2    | 27,145.0    | 28,499.0    | 29,920.5    | 31,412.7    | 32,979.4    |
| Operations                | 113,553.2   | 117,670.9   | 123,318.2   | 129,484.1   | 135,958.3   | 142,756.2   | 149,894.0   | 159,388.7   | 167,358.1   | 175,726.0   | 184,512.3   |
| General Fund Unrestricted | 33,205.8    | 33,306.1    | 34,735.1    | 36,471.9    | 38,295.5    | 40,210.3    | 42,220.8    | 46,331.8    | 48,648.4    | 51,080.8    | 53,634.9    |
| General Fund Designated   | 9,074.7     | 9,528.4     | 10,004.9    | 10,505.1    | 11,030.4    | 11,581.9    | 12,161.0    | 12,769.0    | 13,407.5    | 14,077.8    | 14,781.7    |
| Other State Funds         | 51,139.8    | 53,696.8    | 56,381.6    | 59,200.7    | 62,160.7    | 65,268.8    | 68,532.2    | 71,958.8    | 75,556.8    | 79,334.6    | 83,301.3    |
| Federal Funds             | 20,132.9    | 21,139.5    | 22,196.5    | 23,306.3    | 24,471.7    | 25,695.2    | 26,980.0    | 28,329.0    | 29,745.5    | 31,232.7    | 32,794.4    |
| Formula Programs          | 0.0         | 0.0         | 0.0         | 0.0         | 0.0         | 0.0         | 0.0         | 0.0         | 0.0         | 0.0         | 0.0         |
| General Fund Unrestricted | 0.0         | 0.0         | 0.0         | 0.0         | 0.0         | 0.0         | 0.0         | 0.0         | 0.0         | 0.0         | 0.0         |
| General Fund Designated   | 0.0         | 0.0         | 0.0         | 0.0         | 0.0         | 0.0         | 0.0         | 0.0         | 0.0         | 0.0         | 0.0         |
| Other State Funds         | 0.0         | 0.0         | 0.0         | 0.0         | 0.0         | 0.0         | 0.0         | 0.0         | 0.0         | 0.0         | 0.0         |
| Federal Funds             | 0.0         | 0.0         | 0.0         | 0.0         | 0.0         | 0.0         | 0.0         | 0.0         | 0.0         | 0.0         | 0.0         |
| Non-formula Programs      | 113,553.2   | 117,670.9   | 123,318.2   | 129,484.1   | 135,958.3   | 142,756.2   | 149,894.0   | 159,388.7   | 167,358.1   | 175,726.0   | 184,512.3   |
| General Fund Unrestricted | 33,205.8    | 33,306.1    | 34,735.1    | 36,471.9    | 38,295.5    | 40,210.3    | 42,220.8    | 46,331.8    | 48,648.4    | 51,080.8    | 53,634.9    |
| General Fund Designated   | 9,074.7     | 9,528.4     | 10,004.9    | 10,505.1    | 11,030.4    | 11,581.9    | 12,161.0    | 12,769.0    | 13,407.5    | 14,077.8    | 14,781.7    |
| Other State Funds         | 51,139.8    | 53,696.8    | 56,381.6    | 59,200.7    | 62,160.7    | 65,268.8    | 68,532.2    | 71,958.8    | 75,556.8    | 79,334.6    | 83,301.3    |
| Federal Funds             | 20,132.9    | 21,139.5    | 22,196.5    | 23,306.3    | 24,471.7    | 25,695.2    | 26,980.0    | 28,329.0    | 29,745.5    | 31,232.7    | 32,794.4    |
| Capital                   | 3,262.6     | 14,992.5    | 36,045.0    | 1,075.0     | 1,080.0     | 1,110.0     | 1,115.0     | 1,145.0     | 1,150.0     | 1,180.0     | 1,185.0     |
| General Fund Unrestricted | 2,879.5     | 14,702.6    | 35,750.0    | 775.0       | 775.0       | 800.0       | 800.0       | 825.0       | 825.0       | 850.0       | 850.0       |
| General Fund Designated   | 0.0         | 0.0         | 0.0         | 0.0         | 0.0         | 0.0         | 0.0         | 0.0         | 0.0         | 0.0         | 0.0         |
| Other State Funds         | 250.0       | 150.0       | 150.0       | 150.0       | 150.0       | 150.0       | 150.0       | 150.0       | 150.0       | 150.0       | 150.0       |
| Federal Funds             | 133.1       | 139.9       | 145.0       | 150.0       | 155.0       | 160.0       | 165.0       | 170.0       | 175.0       | 180.0       | 185.0       |