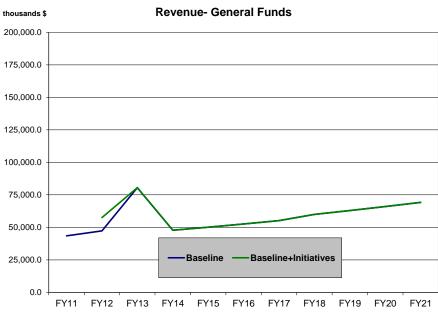

## Revenue

# Baseline Budget Growth 1/ (thousands \$)

| (modelated by)            | <u>FY11</u> | <u>FY12</u> | <u>FY13</u> | <u>FY14</u> | <u>FY15</u> | <u>FY16</u> | <u>FY17</u> | <u>FY18</u> | <u>FY19</u> | FY20      | <u>FY21</u> |
|---------------------------|-------------|-------------|-------------|-------------|-------------|-------------|-------------|-------------|-------------|-----------|-------------|
| Total Appropriations      | 378,899.4   | 394,344.9   | 523,559.0   | 508,467.2   | 526,727.8   | 547,336.3   | 567,836.4   | 592,203.1   | 615,642.5   | 640,000.7 | 666,305.9   |
| General Fund Unrestricted | 51,725.9    | 86,457.2    | 170,485.1   | 137,246.9   | 139,070.5   | 141,010.3   | 143,020.8   | 147,156.8   | 149,473.4   | 151,930.8 | 154,484.9   |
| General Fund Designated   | 9,724.7     | 10,378.4    | 10,854.9    | 11,355.1    | 11,880.4    | 12,431.9    | 13,011.0    | 13,619.0    | 14,257.5    | 14,927.8  | 15,631.7    |
| Other State Funds         | 219,867.2   | 208,462.9   | 249,550.7   | 263,919.6   | 279,265.1   | 295,254.9   | 311,823.8   | 329,179.1   | 347,315.1   | 366,109.3 | 385,730.3   |
| Federal Funds             | 97,581.6    | 89,046.4    | 92,668.2    | 95,945.5    | 96,511.8    | 98,639.2    | 99,980.8    | 102,248.1   | 104,596.6   | 107,032.7 | 110,459.0   |
| Operations                | 305,678.3   | 308,302.4   | 323,097.6   | 338,368.6   | 354,415.8   | 371,126.7   | 387,773.6   | 408,072.8   | 427,279.8   | 447,317.8 | 469,125.8   |
| General Fund Unrestricted | 47,146.4    | 33,081.1    | 34,735.1    | 36,471.9    | 38,295.5    | 40,210.3    | 42,220.8    | 46,331.8    | 48,648.4    | 51,080.8  | 53,634.9    |
| General Fund Designated   | 9,074.7     | 9,528.4     | 10,004.9    | 10,505.1    | 11,030.4    | 11,581.9    | 12,161.0    | 12,769.0    | 13,407.5    | 14,077.8  | 14,781.7    |
| Other State Funds         | 171,708.7   | 190,486.4   | 201,283.1   | 212,384.1   | 224,081.6   | 236,254.7   | 249,027.2   | 262,397.5   | 276,359.4   | 290,917.5 | 306,101.2   |
| Federal Funds             | 77,748.5    | 75,206.4    | 77,074.4    | 79,007.4    | 81,008.3    | 83,079.8    | 84,364.6    | 86,574.4    | 88,864.6    | 91,241.6  | 94,608.0    |
| Formula Programs          | 0.0         | 0.0         | 0.0         | 0.0         | 0.0         | 0.0         | 0.0         | 0.0         | 0.0         | 0.0       | 0.0         |
| General Fund Unrestricted | 0.0         | 0.0         | 0.0         | 0.0         | 0.0         | 0.0         | 0.0         | 0.0         | 0.0         | 0.0       | 0.0         |
| General Fund Designated   | 0.0         | 0.0         | 0.0         | 0.0         | 0.0         | 0.0         | 0.0         | 0.0         | 0.0         | 0.0       | 0.0         |
| Other State Funds         | 0.0         | 0.0         | 0.0         | 0.0         | 0.0         | 0.0         | 0.0         | 0.0         | 0.0         | 0.0       | 0.0         |
| Federal Funds             | 0.0         | 0.0         | 0.0         | 0.0         | 0.0         | 0.0         | 0.0         | 0.0         | 0.0         | 0.0       | 0.0         |
| Non-formula Programs      | 305,678.3   | 308,302.4   | 323,097.6   | 338,368.6   | 354,415.8   | 371,126.7   | 387,773.6   | 408,072.8   | 427,279.8   | 447,317.8 | 469,125.8   |
| General Fund Unrestricted | 47,146.4    | 33,081.1    | 34,735.1    | 36,471.9    | 38,295.5    | 40,210.3    | 42,220.8    | 46,331.8    | 48,648.4    | 51,080.8  | 53,634.9    |
| General Fund Designated   | 9,074.7     | 9,528.4     | 10,004.9    | 10,505.1    | 11,030.4    | 11,581.9    | 12,161.0    | 12,769.0    | 13,407.5    | 14,077.8  | 14,781.7    |
| Other State Funds         | 171,708.7   | 190,486.4   | 201,283.1   | 212,384.1   | 224,081.6   | 236,254.7   | 249,027.2   | 262,397.5   | 276,359.4   | 290,917.5 | 306,101.2   |
| Federal Funds             | 77,748.5    | 75,206.4    | 77,074.4    | 79,007.4    | 81,008.3    | 83,079.8    | 84,364.6    | 86,574.4    | 88,864.6    | 91,241.6  | 94,608.0    |
| Capital                   | 73,221.1    | 86,042.5    | 200,461.4   | 170,098.6   | 172,312.0   | 176,209.6   | 180,062.8   | 184,130.3   | 188,362.7   | 192,682.9 | 197,180.1   |
| General Fund Unrestricted | 4,579.5     | 53,376.1    | 135,750.0   | 100,775.0   | 100,775.0   | 100,800.0   | 100,800.0   | 100,825.0   | 100,825.0   | 100,850.0 | 100,850.0   |
| General Fund Designated   | 650.0       | 850.0       | 850.0       | 850.0       | 850.0       | 850.0       | 850.0       | 850.0       | 850.0       | 850.0     | 850.0       |
| Other State Funds         | 48,158.5    | 17,976.5    | 48,267.6    | 51,535.5    | 55,183.5    | 59,000.2    | 62,796.6    | 66,781.6    | 70,955.7    | 75,191.8  | 79,629.1    |
| Federal Funds             | 19,833.1    | 13,839.9    | 15,593.8    | 16,938.1    | 15,503.5    | 15,559.4    | 15,616.2    | 15,673.7    | 15,732.0    | 15,791.1  | 15,851.0    |

### Initiatives

(thousands \$)

| (iiiousaiius φ)           | <u>FY11</u> | <u>FY12</u> | <u>FY13</u> | <u>FY14</u> | <u>FY15</u> | <u>FY16</u> | <u>FY17</u> | <u>FY18</u> | <u>FY19</u> | FY20 | <u>FY21</u> |
|---------------------------|-------------|-------------|-------------|-------------|-------------|-------------|-------------|-------------|-------------|------|-------------|
| Total Appropriations      | 1,950.0     | 10,375.0    | 2,095.0     | 396.5       | 53.0        | 56.1        | 59.3        | 62.7        | 66.2        | 70.1 | 74.1        |
| General Fund Unrestricted | 1,700.0     | 10,225.0    | 0.0         | 0.0         | 0.0         | 0.0         | 0.0         | 0.0         | 0.0         | 0.0  | 0.0         |
| General Fund Designated   | 0.0         | 0.0         | 0.0         | 0.0         | 0.0         | 0.0         | 0.0         | 0.0         | 0.0         | 0.0  | 0.0         |
| Other State Funds         | 250.0       | 150.0       | 2,095.0     | 396.5       | 53.0        | 56.1        | 59.3        | 62.7        | 66.2        | 70.1 | 74.1        |
| Federal Funds             | 0.0         | 0.0         | 0.0         | 0.0         | 0.0         | 0.0         | 0.0         | 0.0         | 0.0         | 0.0  | 0.0         |
| Operations                | 1,700.0     | 225.0       | 1,095.0     | 396.5       | 53.0        | 56.1        | 59.3        | 62.7        | 66.2        | 70.1 | 74.1        |
| General Fund Unrestricted | 1,700.0     | 225.0       | 0.0         | 0.0         | 0.0         | 0.0         | 0.0         | 0.0         | 0.0         | 0.0  | 0.0         |
| General Fund Designated   | 0.0         | 0.0         | 0.0         | 0.0         | 0.0         | 0.0         | 0.0         | 0.0         | 0.0         | 0.0  | 0.0         |
| Other State Funds         | 0.0         | 0.0         | 1,095.0     | 396.5       | 53.0        | 56.1        | 59.3        | 62.7        | 66.2        | 70.1 | 74.1        |
| Federal Funds             | 0.0         | 0.0         | 0.0         | 0.0         | 0.0         | 0.0         | 0.0         | 0.0         | 0.0         | 0.0  | 0.0         |
| Formula Programs          | 0.0         | 0.0         | 0.0         | 0.0         | 0.0         | 0.0         | 0.0         | 0.0         | 0.0         | 0.0  | 0.0         |
| General Fund Unrestricted | 0.0         | 0.0         | 0.0         | 0.0         | 0.0         | 0.0         | 0.0         | 0.0         | 0.0         | 0.0  | 0.0         |
| General Fund Designated   | 0.0         | 0.0         | 0.0         | 0.0         | 0.0         | 0.0         | 0.0         | 0.0         | 0.0         | 0.0  | 0.0         |
| Other State Funds         | 0.0         | 0.0         | 0.0         | 0.0         | 0.0         | 0.0         | 0.0         | 0.0         | 0.0         | 0.0  | 0.0         |
| Federal Funds             | 0.0         | 0.0         | 0.0         | 0.0         | 0.0         | 0.0         | 0.0         | 0.0         | 0.0         | 0.0  | 0.0         |
| Non-formula Programs      | 1,700.0     | 225.0       | 1,095.0     | 396.5       | 53.0        | 56.1        | 59.3        | 62.7        | 66.2        | 70.1 | 74.1        |
| General Fund Unrestricted | 1,700.0     | 225.0       | 0.0         | 0.0         | 0.0         | 0.0         | 0.0         | 0.0         | 0.0         | 0.0  | 0.0         |
| General Fund Designated   | 0.0         | 0.0         | 0.0         | 0.0         | 0.0         | 0.0         | 0.0         | 0.0         | 0.0         | 0.0  | 0.0         |
| Other State Funds         | 0.0         | 0.0         | 1,095.0     | 396.5       | 53.0        | 56.1        | 59.3        | 62.7        | 66.2        | 70.1 | 74.1        |
| Federal Funds             | 0.0         | 0.0         | 0.0         | 0.0         | 0.0         | 0.0         | 0.0         | 0.0         | 0.0         | 0.0  | 0.0         |
| Capital                   | 250.0       | 10,150.0    | 1,000.0     | 0.0         | 0.0         | 0.0         | 0.0         | 0.0         | 0.0         | 0.0  | 0.0         |
| General Fund Unrestricted | 0.0         | 10,000.0    | 0.0         | 0.0         | 0.0         | 0.0         | 0.0         | 0.0         | 0.0         | 0.0  | 0.0         |
| General Fund Designated   | 0.0         | 0.0         | 0.0         | 0.0         | 0.0         | 0.0         | 0.0         | 0.0         | 0.0         | 0.0  | 0.0         |
| Other State Funds         | 250.0       | 150.0       | 1,000.0     | 0.0         | 0.0         | 0.0         | 0.0         | 0.0         | 0.0         | 0.0  | 0.0         |
| Federal Funds             | 0.0         | 0.0         | 0.0         | 0.0         | 0.0         | 0.0         | 0.0         | 0.0         | 0.0         | 0.0  | 0.0         |

# Baseline plus Initiatives (thousands \$)

| (thousands \$)                                    | <u>FY11</u>           | <u>FY12</u>           | <u>FY13</u>            | <u>FY14</u>            | <u>FY15</u>            | <u>FY16</u>            | <u>FY17</u>            | <u>FY18</u>            | <u>FY19</u>            | FY20                   | FY21                   |
|---------------------------------------------------|-----------------------|-----------------------|------------------------|------------------------|------------------------|------------------------|------------------------|------------------------|------------------------|------------------------|------------------------|
| Total Appropriations General Fund Unrestricted    | 381,099.4<br>53,425.9 | 404,869.9<br>96.682.2 | 525,559.0<br>170,485.1 | 508,467.2<br>137.246.9 | 526,727.8<br>139.070.5 | 547,336.3<br>141,010.3 | 567,836.4<br>143.020.8 | 592,203.1<br>147,156.8 | 615,642.5<br>149.473.4 | 640,000.7<br>151,930.8 | 666,305.9<br>154,484.9 |
| General Fund Onrestricted General Fund Designated | 9,724.7               | 10.378.4              | 170,465.1              | 137,246.9              | 11,880.4               | 12,431.9               | 13,011.0               | 13,619.0               | 149,473.4              | 14,927.8               | 15,631.7               |
| Other State Funds                                 | 220,367.2             | 208,762.9             | 251,550.7              | 263,919.6              | 279,265.1              | 295,254.9              | 311,823.8              | 329,179.1              | 347,315.1              | 366,109.3              | 385,730.3              |
| Federal Funds                                     | 97,581.6              | 89,046.4              | 92,668.2               | 95,945.5               | 96,511.8               | 98,639.2               | 99,980.8               | 102,248.1              | 104,596.6              | 107,032.7              | 110,459.0              |
| Operations                                        | 307,628.3             | 308,677.4             | 324,097.6              | 338,368.6              | 354,415.8              | 371,126.7              | 387,773.6              | 408,072.8              | 427,279.8              | 447,317.8              | 469,125.8              |
| General Fund Unrestricted                         | 48,846.4              | 33,306.1              | 34,735.1               | 36,471.9               | 38,295.5               | 40,210.3               | 42,220.8               | 46,331.8               | 48,648.4               | 51,080.8               | 53,634.9               |
| General Fund Designated                           | 9,074.7               | 9,528.4               | 10,004.9               | 10,505.1               | 11,030.4               | 11,581.9               | 12,161.0               | 12,769.0               | 13,407.5               | 14,077.8               | 14,781.7               |
| Other State Funds                                 | 171,958.7             | 190,636.4             | 202,283.1              | 212,384.1              | 224,081.6              | 236,254.7              | 249,027.2              | 262,397.5              | 276,359.4              | 290,917.5              | 306,101.2              |
| Federal Funds                                     | 77,748.5              | 75,206.4              | 77,074.4               | 79,007.4               | 81,008.3               | 83,079.8               | 84,364.6               | 86,574.4               | 88,864.6               | 91,241.6               | 94,608.0               |
| Formula Programs                                  | 0.0                   | 0.0                   | 0.0                    | 0.0                    | 0.0                    | 0.0                    | 0.0                    | 0.0                    | 0.0                    | 0.0                    | 0.0                    |
| General Fund Unrestricted                         | 0.0                   | 0.0                   | 0.0                    | 0.0                    | 0.0                    | 0.0                    | 0.0                    | 0.0                    | 0.0                    | 0.0                    | 0.0                    |
| General Fund Designated                           | 0.0                   | 0.0                   | 0.0                    | 0.0                    | 0.0                    | 0.0                    | 0.0                    | 0.0                    | 0.0                    | 0.0                    | 0.0                    |
| Other State Funds                                 | 0.0                   | 0.0                   | 0.0                    | 0.0                    | 0.0                    | 0.0                    | 0.0                    | 0.0                    | 0.0                    | 0.0                    | 0.0                    |
| Federal Funds                                     | 0.0                   | 0.0                   | 0.0                    | 0.0                    | 0.0                    | 0.0                    | 0.0                    | 0.0                    | 0.0                    | 0.0                    | 0.0                    |
| Non-formula Programs                              | 307,628.3             | 308,677.4             | 324,097.6              | 338,368.6              | 354,415.8              | 371,126.7              | 387,773.6              | 408,072.8              | 427,279.8              | 447,317.8              | 469,125.8              |
| General Fund Unrestricted                         | 48,846.4              | 33,306.1              | 34,735.1               | 36,471.9               | 38,295.5               | 40,210.3               | 42,220.8               | 46,331.8               | 48,648.4               | 51,080.8               | 53,634.9               |
| General Fund Designated                           | 9,074.7               | 9,528.4               | 10,004.9               | 10,505.1               | 11,030.4               | 11,581.9               | 12,161.0               | 12,769.0               | 13,407.5               | 14,077.8               | 14,781.7               |
| Other State Funds                                 | 171,958.7             | 190,636.4             | 202,283.1              | 212,384.1              | 224,081.6              | 236,254.7              | 249,027.2              | 262,397.5              | 276,359.4              | 290,917.5              | 306,101.2              |
| Federal Funds                                     | 77,748.5              | 75,206.4              | 77,074.4               | 79,007.4               | 81,008.3               | 83,079.8               | 84,364.6               | 86,574.4               | 88,864.6               | 91,241.6               | 94,608.0               |
| Capital                                           | 73,471.1              | 96,192.5              | 201,461.4              | 170,098.6              | 172,312.0              | 176,209.6              | 180,062.8              | 184,130.3              | 188,362.7              | 192,682.9              | 197,180.1              |
| General Fund Unrestricted                         | 4,579.5               | 63,376.1              | 135,750.0              | 100,775.0              | 100,775.0              | 100,800.0              | 100,800.0              | 100,825.0              | 100,825.0              | 100,850.0              | 100,850.0              |
| General Fund Designated                           | 650.0                 | 850.0                 | 850.0                  | 850.0                  | 850.0                  | 850.0                  | 850.0                  | 850.0                  | 850.0                  | 850.0                  | 850.0                  |
| Other State Funds                                 | 48,408.5              | 18,126.5              | 49,267.6               | 51,535.5               | 55,183.5               | 59,000.2               | 62,796.6               | 66,781.6               | 70,955.7               | 75,191.8               | 79,629.1               |
| Federal Funds                                     | 19,833.1              | 13,839.9              | 15,593.8               | 16,938.1               | 15,503.5               | 15,559.4               | 15,616.2               | 15,673.7               | 15,732.0               | 15,791.1               | 15,851.0               |
|                                                   |                       |                       |                        |                        |                        |                        |                        |                        |                        |                        |                        |