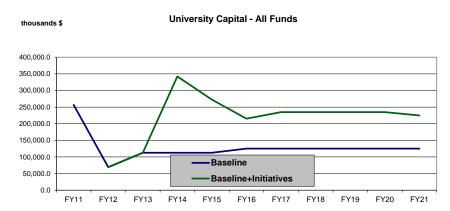

#### **Baseline Budget Growth 1/**

(thousands \$)

| (modsands ψ)              | <u>FY11</u> | FY12      | <u>FY13</u> | <u>FY14</u> | <u>FY15</u> | <u>FY16</u> | <u>FY17</u> | <u>FY18</u> | <u>FY19</u> | <u>FY20</u> | <u>FY21</u> |
|---------------------------|-------------|-----------|-------------|-------------|-------------|-------------|-------------|-------------|-------------|-------------|-------------|
| Total Appropriations      | 1,110,099.7 | 951,855.3 | 1,029,495.8 | 1,057,734.2 | 1,086,878.1 | 1,129,457.6 | 1,159,009.7 | 1,189,515.6 | 1,221,007.5 | 1,253,518.5 | 1,287,083.3 |
| General Fund Unrestricted | 353,033.4   | 384,796.4 | 451,371.2   | 462,137.3   | 473,226.4   | 497,148.2   | 508,912.6   | 521,030.0   | 533,510.9   | 546,366.3   | 559,607.2   |
| General Fund Designated   | 320,521.6   | 315,365.9 | 349,076.5   | 341,526.5   | 374,447.4   | 367,857.2   | 401,774.4   | 396,218.1   | 431,208.2   | 426,765.4   | 462,911.2   |
| Other State Funds         | 303,746.0   | 85,374.3  | 88,278.3    | 90,485.3    | 92,747.4    | 95,066.1    | 97,442.7    | 99,878.8    | 102,375.8   | 104,935.2   | 107,558.6   |
| Federal Funds             | 132,798.7   | 166,318.7 | 140,769.8   | 163,585.2   | 146,456.9   | 169,386.0   | 150,879.9   | 172,388.7   | 153,912.6   | 175,451.7   | 157,006.2   |
| Operations                | 853,449.7   | 882,355.3 | 916,995.8   | 945,234.2   | 974,378.1   | 1,004,457.6 | 1,034,009.7 | 1,064,515.6 | 1,096,007.5 | 1,128,518.5 | 1,162,083.3 |
| General Fund Unrestricted | 338,983.4   | 345,296.4 | 358,871.2   | 369,637.3   | 380,726.4   | 392,148.2   | 403,912.6   | 416,030.0   | 428,510.9   | 441,366.3   | 454,607.2   |
| General Fund Designated   | 305,521.6   | 315,365.9 | 329,076.5   | 341,526.5   | 354,447.4   | 367,857.2   | 381,774.4   | 396,218.1   | 411,208.2   | 426,765.4   | 442,911.2   |
| Other State Funds         | 76,146.0    | 85,374.3  | 88,278.3    | 90,485.3    | 92,747.4    | 95,066.1    | 97,442.7    | 99,878.8    | 102,375.8   | 104,935.2   | 107,558.6   |
| Federal Funds             | 132,798.7   | 136,318.7 | 140,769.8   | 143,585.2   | 146,456.9   | 149,386.0   | 150,879.9   | 152,388.7   | 153,912.6   | 155,451.7   | 157,006.2   |
| Formula Programs          | 0.0         | 0.0       | 0.0         | 0.0         | 0.0         | 0.0         | 0.0         | 0.0         | 0.0         | 0.0         | 0.0         |
| General Fund Unrestricted | 0.0         | 0.0       | 0.0         | 0.0         | 0.0         | 0.0         | 0.0         | 0.0         | 0.0         | 0.0         | 0.0         |
| General Fund Designated   | 0.0         | 0.0       | 0.0         | 0.0         | 0.0         | 0.0         | 0.0         | 0.0         | 0.0         | 0.0         | 0.0         |
| Other State Funds         | 0.0         | 0.0       | 0.0         | 0.0         | 0.0         | 0.0         | 0.0         | 0.0         | 0.0         | 0.0         | 0.0         |
| Federal Funds             | 0.0         | 0.0       | 0.0         | 0.0         | 0.0         | 0.0         | 0.0         | 0.0         | 0.0         | 0.0         | 0.0         |
| Non-formula Programs      | 853,449.7   | 882,355.3 | 916,995.8   | 945,234.2   | 974,378.1   | 1,004,457.6 | 1,034,009.7 | 1,064,515.6 | 1,096,007.5 | 1,128,518.5 | 1,162,083.3 |
| General Fund Unrestricted | 338,983.4   | 345,296.4 | 358,871.2   | 369,637.3   | 380,726.4   | 392,148.2   | 403,912.6   | 416,030.0   | 428,510.9   | 441,366.3   | 454,607.2   |
| General Fund Designated   | 305,521.6   | 315,365.9 | 329,076.5   | 341,526.5   | 354,447.4   | 367,857.2   | 381,774.4   | 396,218.1   | 411,208.2   | 426,765.4   | 442,911.2   |
| Other State Funds         | 76,146.0    | 85,374.3  | 88,278.3    | 90,485.3    | 92,747.4    | 95,066.1    | 97,442.7    | 99,878.8    | 102,375.8   | 104,935.2   | 107,558.6   |
| Federal Funds             | 132,798.7   | 136,318.7 | 140,769.8   | 143,585.2   | 146,456.9   | 149,386.0   | 150,879.9   | 152,388.7   | 153,912.6   | 155,451.7   | 157,006.2   |
| Capital                   | 256,650.0   | 69,500.0  | 112,500.0   | 112,500.0   | 112,500.0   | 125,000.0   | 125,000.0   | 125,000.0   | 125,000.0   | 125,000.0   | 125,000.0   |
| General Fund Unrestricted | 14,050.0    | 39,500.0  | 92,500.0    | 92,500.0    | 92,500.0    | 105,000.0   | 105,000.0   | 105,000.0   | 105,000.0   | 105,000.0   | 105,000.0   |
| General Fund Designated   | 15,000.0    | 0.0       | 20,000.0    | 0.0         | 20,000.0    | 0.0         | 20,000.0    | 0.0         | 20,000.0    | 0.0         | 20,000.0    |
| Other State Funds         | 227,600.0   | 0.0       | 0.0         | 0.0         | 0.0         | 0.0         | 0.0         | 0.0         | 0.0         | 0.0         | 0.0         |
| Federal Funds             | 0.0         | 30,000.0  | 0.0         | 20,000.0    | 0.0         | 20,000.0    | 0.0         | 20,000.0    | 0.0         | 20,000.0    | 0.0         |

### **Initiatives (Except Gasline)**

(thousands \$)

| (110404.140 \$)           | <u>FY11</u> | FY12  | FY13 | <u>FY14</u> | <u>FY15</u> | <u>FY16</u> | <u>FY17</u> | <u>FY18</u> | <u>FY19</u> | <u>FY20</u> | <u>FY21</u> |
|---------------------------|-------------|-------|------|-------------|-------------|-------------|-------------|-------------|-------------|-------------|-------------|
| Total Appropriations      | 0.0         | 624.2 | 0.0  | 229,500.0   | 160,000.0   | 90,000.0    | 110,000.0   | 110,000.0   | 110,000.0   | 110,000.0   | 100,000.0   |
| General Fund Unrestricted | 0.0         | 539.2 | 0.0  | 229,500.0   | 160,000.0   | 90,000.0    | 110,000.0   | 110,000.0   | 110,000.0   | 110,000.0   | 100,000.0   |
| General Fund Designated   | 0.0         | 85.0  | 0.0  | 0.0         | 0.0         | 0.0         | 0.0         | 0.0         | 0.0         | 0.0         | 0.0         |
| Other State Funds         | 0.0         | 0.0   | 0.0  | 0.0         | 0.0         | 0.0         | 0.0         | 0.0         | 0.0         | 0.0         | 0.0         |
| Federal Funds             | 0.0         | 0.0   | 0.0  | 0.0         | 0.0         | 0.0         | 0.0         | 0.0         | 0.0         | 0.0         | 0.0         |
| Operations                | 0.0         | 624.2 | 0.0  | 0.0         | 0.0         | 0.0         | 0.0         | 0.0         | 0.0         | 0.0         | 0.0         |
| General Fund Unrestricted | 0.0         | 539.2 | 0.0  | 0.0         | 0.0         | 0.0         | 0.0         | 0.0         | 0.0         | 0.0         | 0.0         |
| General Fund Designated   | 0.0         | 85.0  | 0.0  | 0.0         | 0.0         | 0.0         | 0.0         | 0.0         | 0.0         | 0.0         | 0.0         |
| Other State Funds         | 0.0         | 0.0   | 0.0  | 0.0         | 0.0         | 0.0         | 0.0         | 0.0         | 0.0         | 0.0         | 0.0         |
| Federal Funds             | 0.0         | 0.0   | 0.0  | 0.0         | 0.0         | 0.0         | 0.0         | 0.0         | 0.0         | 0.0         | 0.0         |
| Formula Programs          | 0.0         | 0.0   | 0.0  | 0.0         | 0.0         | 0.0         | 0.0         | 0.0         | 0.0         | 0.0         | 0.0         |
| General Fund Unrestricted | 0.0         | 0.0   | 0.0  | 0.0         | 0.0         | 0.0         | 0.0         | 0.0         | 0.0         | 0.0         | 0.0         |
| General Fund Designated   | 0.0         | 0.0   | 0.0  | 0.0         | 0.0         | 0.0         | 0.0         | 0.0         | 0.0         | 0.0         | 0.0         |
| Other State Funds         | 0.0         | 0.0   | 0.0  | 0.0         | 0.0         | 0.0         | 0.0         | 0.0         | 0.0         | 0.0         | 0.0         |
| Federal Funds             | 0.0         | 0.0   | 0.0  | 0.0         | 0.0         | 0.0         | 0.0         | 0.0         | 0.0         | 0.0         | 0.0         |
| Non-formula Programs      | 0.0         | 624.2 | 0.0  | 0.0         | 0.0         | 0.0         | 0.0         | 0.0         | 0.0         | 0.0         | 0.0         |
| General Fund Unrestricted | 0.0         | 539.2 | 0.0  | 0.0         | 0.0         | 0.0         | 0.0         | 0.0         | 0.0         | 0.0         | 0.0         |
| General Fund Designated   | 0.0         | 85.0  | 0.0  | 0.0         | 0.0         | 0.0         | 0.0         | 0.0         | 0.0         | 0.0         | 0.0         |
| Other State Funds         | 0.0         | 0.0   | 0.0  | 0.0         | 0.0         | 0.0         | 0.0         | 0.0         | 0.0         | 0.0         | 0.0         |
| Federal Funds             | 0.0         | 0.0   | 0.0  | 0.0         | 0.0         | 0.0         | 0.0         | 0.0         | 0.0         | 0.0         | 0.0         |
| Capital                   | 0.0         | 0.0   | 0.0  | 229,500.0   | 160,000.0   | 90,000.0    | 110,000.0   | 110,000.0   | 110,000.0   | 110,000.0   | 100,000.0   |
| General Fund Unrestricted | 0.0         | 0.0   | 0.0  | 229,500.0   | 160,000.0   | 90,000.0    | 110,000.0   | 110,000.0   | 110,000.0   | 110,000.0   | 100,000.0   |
| General Fund Designated   | 0.0         | 0.0   | 0.0  | 0.0         | 0.0         | 0.0         | 0.0         | 0.0         | 0.0         | 0.0         | 0.0         |
| Other State Funds         | 0.0         | 0.0   | 0.0  | 0.0         | 0.0         | 0.0         | 0.0         | 0.0         | 0.0         | 0.0         | 0.0         |
| Federal Funds             | 0.0         | 0.0   | 0.0  | 0.0         | 0.0         | 0.0         | 0.0         | 0.0         | 0.0         | 0.0         | 0.0         |

#### **Baseline plus Initiatives**

(thousands \$)

| (mousanus \$)                                                                                          | <u>FY11</u>                                           | FY12                                           | <u>FY13</u>                              | <u>FY14</u>                                      | <u>FY15</u>                               | <u>FY16</u>                                      | <u>FY17</u>                               | <u>FY18</u>                                      | <u>FY19</u>                               | FY20                                             | <u>FY21</u>                                      |
|--------------------------------------------------------------------------------------------------------|-------------------------------------------------------|------------------------------------------------|------------------------------------------|--------------------------------------------------|-------------------------------------------|--------------------------------------------------|-------------------------------------------|--------------------------------------------------|-------------------------------------------|--------------------------------------------------|--------------------------------------------------|
| Total Appropriations General Fund Unrestricted General Fund Designated Other State Funds Federal Funds | 1,110,099.7                                           | 952,479.5                                      | 1,029,495.8                              | 1,287,234.2                                      | 1,246,878.1                               | 1,219,457.6                                      | 1,269,009.7                               | 1,299,515.6                                      | 1,331,007.5                               | 1,363,518.5                                      | 1,387,083.3                                      |
|                                                                                                        | 353,033.4                                             | 385,335.6                                      | 451,371.2                                | 691,637.3                                        | 633,226.4                                 | 587,148.2                                        | 618,912.6                                 | 631,030.0                                        | 643,510.9                                 | 656,366.3                                        | 659,607.2                                        |
|                                                                                                        | 320,521.6                                             | 315,450.9                                      | 349,076.5                                | 341,526.5                                        | 374,447.4                                 | 367,857.2                                        | 401,774.4                                 | 396,218.1                                        | 431,208.2                                 | 426,765.4                                        | 462,911.2                                        |
|                                                                                                        | 303,746.0                                             | 85,374.3                                       | 88,278.3                                 | 90,485.3                                         | 92,747.4                                  | 95,066.1                                         | 97,442.7                                  | 99,878.8                                         | 102,375.8                                 | 104,935.2                                        | 107,558.6                                        |
|                                                                                                        | 132,798.7                                             | 166,318.7                                      | 140,769.8                                | 163,585.2                                        | 146,456.9                                 | 169,386.0                                        | 150,879.9                                 | 172,388.7                                        | 153,912.6                                 | 175,451.7                                        | 157,006.2                                        |
| Operations General Fund Unrestricted General Fund Designated Other State Funds Federal Funds           | 853,449.7                                             | 882,979.5                                      | 916,995.8                                | 945,234.2                                        | 974,378.1                                 | 1,004,457.6                                      | 1,034,009.7                               | 1,064,515.6                                      | 1,096,007.5                               | 1,128,518.5                                      | 1,162,083.3                                      |
|                                                                                                        | 338,983.4                                             | 345,835.6                                      | 358,871.2                                | 369,637.3                                        | 380,726.4                                 | 392,148.2                                        | 403,912.6                                 | 416,030.0                                        | 428,510.9                                 | 441,366.3                                        | 454,607.2                                        |
|                                                                                                        | 305,521.6                                             | 315,450.9                                      | 329,076.5                                | 341,526.5                                        | 354,447.4                                 | 367,857.2                                        | 381,774.4                                 | 396,218.1                                        | 411,208.2                                 | 426,765.4                                        | 442,911.2                                        |
|                                                                                                        | 76,146.0                                              | 85,374.3                                       | 88,278.3                                 | 90,485.3                                         | 92,747.4                                  | 95,066.1                                         | 97,442.7                                  | 99,878.8                                         | 102,375.8                                 | 104,935.2                                        | 107,558.6                                        |
|                                                                                                        | 132,798.7                                             | 136,318.7                                      | 140,769.8                                | 143,585.2                                        | 146,456.9                                 | 149,386.0                                        | 150,879.9                                 | 152,388.7                                        | 153,912.6                                 | 155,451.7                                        | 157,006.2                                        |
| Formula Programs General Fund Unrestricted General Fund Designated Other State Funds Federal Funds     | 0.0                                                   | 0.0                                            | 0.0                                      | 0.0                                              | 0.0                                       | 0.0                                              | 0.0                                       | 0.0                                              | 0.0                                       | 0.0                                              | 0.0                                              |
|                                                                                                        | 0.0                                                   | 0.0                                            | 0.0                                      | 0.0                                              | 0.0                                       | 0.0                                              | 0.0                                       | 0.0                                              | 0.0                                       | 0.0                                              | 0.0                                              |
|                                                                                                        | 0.0                                                   | 0.0                                            | 0.0                                      | 0.0                                              | 0.0                                       | 0.0                                              | 0.0                                       | 0.0                                              | 0.0                                       | 0.0                                              | 0.0                                              |
|                                                                                                        | 0.0                                                   | 0.0                                            | 0.0                                      | 0.0                                              | 0.0                                       | 0.0                                              | 0.0                                       | 0.0                                              | 0.0                                       | 0.0                                              | 0.0                                              |
|                                                                                                        | 0.0                                                   | 0.0                                            | 0.0                                      | 0.0                                              | 0.0                                       | 0.0                                              | 0.0                                       | 0.0                                              | 0.0                                       | 0.0                                              | 0.0                                              |
| Non-formula Programs General Fund Unrestricted General Fund Designated Other State Funds Federal Funds | 853,449.7                                             | 882,979.5                                      | 916,995.8                                | 945,234.2                                        | 974,378.1                                 | 1,004,457.6                                      | 1,034,009.7                               | 1,064,515.6                                      | 1,096,007.5                               | 1,128,518.5                                      | 1,162,083.3                                      |
|                                                                                                        | 338,983.4                                             | 345,835.6                                      | 358,871.2                                | 369,637.3                                        | 380,726.4                                 | 392,148.2                                        | 403,912.6                                 | 416,030.0                                        | 428,510.9                                 | 441,366.3                                        | 454,607.2                                        |
|                                                                                                        | 305,521.6                                             | 315,450.9                                      | 329,076.5                                | 341,526.5                                        | 354,447.4                                 | 367,857.2                                        | 381,774.4                                 | 396,218.1                                        | 411,208.2                                 | 426,765.4                                        | 442,911.2                                        |
|                                                                                                        | 76,146.0                                              | 85,374.3                                       | 88,278.3                                 | 90,485.3                                         | 92,747.4                                  | 95,066.1                                         | 97,442.7                                  | 99,878.8                                         | 102,375.8                                 | 104,935.2                                        | 107,558.6                                        |
|                                                                                                        | 132,798.7                                             | 136,318.7                                      | 140,769.8                                | 143,585.2                                        | 146,456.9                                 | 149,386.0                                        | 150,879.9                                 | 152,388.7                                        | 153,912.6                                 | 155,451.7                                        | 157,006.2                                        |
| Capital General Fund Unrestricted General Fund Designated Other State Funds Federal Funds              | 256,650.0<br>14,050.0<br>15,000.0<br>227,600.0<br>0.0 | 69,500.0<br>39,500.0<br>0.0<br>0.0<br>30,000.0 | 112,500.0<br>92,500.0<br>20,000.0<br>0.0 | 342,000.0<br>322,000.0<br>0.0<br>0.0<br>20,000.0 | 272,500.0<br>252,500.0<br>20,000.0<br>0.0 | 215,000.0<br>195,000.0<br>0.0<br>0.0<br>20,000.0 | 235,000.0<br>215,000.0<br>20,000.0<br>0.0 | 235,000.0<br>215,000.0<br>0.0<br>0.0<br>20,000.0 | 235,000.0<br>215,000.0<br>20,000.0<br>0.0 | 235,000.0<br>215,000.0<br>0.0<br>0.0<br>20,000.0 | 225,000.0<br>205,000.0<br>20,000.0<br>0.0<br>0.0 |