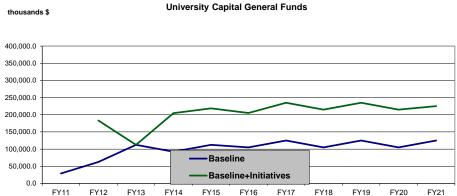

#### **Baseline Budget Growth 1/**

(thousands \$)

| (modsands ψ)              | <u>FY11</u> | FY12      | <u>FY13</u> | <u>FY14</u> | <u>FY15</u> | <u>FY16</u> | <u>FY17</u> | <u>FY18</u> | <u>FY19</u> | <u>FY20</u> | <u>FY21</u> |
|---------------------------|-------------|-----------|-------------|-------------|-------------|-------------|-------------|-------------|-------------|-------------|-------------|
| Total Appropriations      | 1,110,099.7 | 951,855.3 | 1,029,495.8 | 1,057,734.2 | 1,086,878.1 | 1,129,457.6 | 1,159,009.7 | 1,189,515.6 | 1,221,007.5 | 1,253,518.5 | 1,287,083.3 |
| General Fund Unrestricted | 353,033.4   | 384,796.4 | 451,371.2   | 462,137.3   | 473,226.4   | 497,148.2   | 508,912.6   | 521,030.0   | 533,510.9   | 546,366.3   | 559,607.2   |
| General Fund Designated   | 320,521.6   | 315,365.9 | 349,076.5   | 341,526.5   | 374,447.4   | 367,857.2   | 401,774.4   | 396,218.1   | 431,208.2   | 426,765.4   | 462,911.2   |
| Other State Funds         | 303,746.0   | 85,374.3  | 88,278.3    | 90,485.3    | 92,747.4    | 95,066.1    | 97,442.7    | 99,878.8    | 102,375.8   | 104,935.2   | 107,558.6   |
| Federal Funds             | 132,798.7   | 166,318.7 | 140,769.8   | 163,585.2   | 146,456.9   | 169,386.0   | 150,879.9   | 172,388.7   | 153,912.6   | 175,451.7   | 157,006.2   |
| Operations                | 853,449.7   | 882,355.3 | 916,995.8   | 945,234.2   | 974,378.1   | 1,004,457.6 | 1,034,009.7 | 1,064,515.6 | 1,096,007.5 | 1,128,518.5 | 1,162,083.3 |
| General Fund Unrestricted | 338,983.4   | 345,296.4 | 358,871.2   | 369,637.3   | 380,726.4   | 392,148.2   | 403,912.6   | 416,030.0   | 428,510.9   | 441,366.3   | 454,607.2   |
| General Fund Designated   | 305,521.6   | 315,365.9 | 329,076.5   | 341,526.5   | 354,447.4   | 367,857.2   | 381,774.4   | 396,218.1   | 411,208.2   | 426,765.4   | 442,911.2   |
| Other State Funds         | 76,146.0    | 85,374.3  | 88,278.3    | 90,485.3    | 92,747.4    | 95,066.1    | 97,442.7    | 99,878.8    | 102,375.8   | 104,935.2   | 107,558.6   |
| Federal Funds             | 132,798.7   | 136,318.7 | 140,769.8   | 143,585.2   | 146,456.9   | 149,386.0   | 150,879.9   | 152,388.7   | 153,912.6   | 155,451.7   | 157,006.2   |
| Formula Programs          | 0.0         | 0.0       | 0.0         | 0.0         | 0.0         | 0.0         | 0.0         | 0.0         | 0.0         | 0.0         | 0.0         |
| General Fund Unrestricted | 0.0         | 0.0       | 0.0         | 0.0         | 0.0         | 0.0         | 0.0         | 0.0         | 0.0         | 0.0         | 0.0         |
| General Fund Designated   | 0.0         | 0.0       | 0.0         | 0.0         | 0.0         | 0.0         | 0.0         | 0.0         | 0.0         | 0.0         | 0.0         |
| Other State Funds         | 0.0         | 0.0       | 0.0         | 0.0         | 0.0         | 0.0         | 0.0         | 0.0         | 0.0         | 0.0         | 0.0         |
| Federal Funds             | 0.0         | 0.0       | 0.0         | 0.0         | 0.0         | 0.0         | 0.0         | 0.0         | 0.0         | 0.0         | 0.0         |
| Non-formula Programs      | 853,449.7   | 882,355.3 | 916,995.8   | 945,234.2   | 974,378.1   | 1,004,457.6 | 1,034,009.7 | 1,064,515.6 | 1,096,007.5 | 1,128,518.5 | 1,162,083.3 |
| General Fund Unrestricted | 338,983.4   | 345,296.4 | 358,871.2   | 369,637.3   | 380,726.4   | 392,148.2   | 403,912.6   | 416,030.0   | 428,510.9   | 441,366.3   | 454,607.2   |
| General Fund Designated   | 305,521.6   | 315,365.9 | 329,076.5   | 341,526.5   | 354,447.4   | 367,857.2   | 381,774.4   | 396,218.1   | 411,208.2   | 426,765.4   | 442,911.2   |
| Other State Funds         | 76,146.0    | 85,374.3  | 88,278.3    | 90,485.3    | 92,747.4    | 95,066.1    | 97,442.7    | 99,878.8    | 102,375.8   | 104,935.2   | 107,558.6   |
| Federal Funds             | 132,798.7   | 136,318.7 | 140,769.8   | 143,585.2   | 146,456.9   | 149,386.0   | 150,879.9   | 152,388.7   | 153,912.6   | 155,451.7   | 157,006.2   |
| Capital                   | 256,650.0   | 69,500.0  | 112,500.0   | 112,500.0   | 112,500.0   | 125,000.0   | 125,000.0   | 125,000.0   | 125,000.0   | 125,000.0   | 125,000.0   |
| General Fund Unrestricted | 14,050.0    | 39,500.0  | 92,500.0    | 92,500.0    | 92,500.0    | 105,000.0   | 105,000.0   | 105,000.0   | 105,000.0   | 105,000.0   | 105,000.0   |
| General Fund Designated   | 15,000.0    | 0.0       | 20,000.0    | 0.0         | 20,000.0    | 0.0         | 20,000.0    | 0.0         | 20,000.0    | 0.0         | 20,000.0    |
| Other State Funds         | 227,600.0   | 0.0       | 0.0         | 0.0         | 0.0         | 0.0         | 0.0         | 0.0         | 0.0         | 0.0         | 0.0         |
| Federal Funds             | 0.0         | 30,000.0  | 0.0         | 20,000.0    | 0.0         | 20,000.0    | 0.0         | 20,000.0    | 0.0         | 20,000.0    | 0.0         |

### **Initiatives (Except Gasline)**

(thousands \$)

| (110404.140 \$)           | <u>FY11</u> | FY12  | FY13 | <u>FY14</u> | <u>FY15</u> | <u>FY16</u> | <u>FY17</u> | <u>FY18</u> | <u>FY19</u> | <u>FY20</u> | <u>FY21</u> |
|---------------------------|-------------|-------|------|-------------|-------------|-------------|-------------|-------------|-------------|-------------|-------------|
| Total Appropriations      | 0.0         | 624.2 | 0.0  | 229,500.0   | 160,000.0   | 90,000.0    | 110,000.0   | 110,000.0   | 110,000.0   | 110,000.0   | 100,000.0   |
| General Fund Unrestricted | 0.0         | 539.2 | 0.0  | 229,500.0   | 160,000.0   | 90,000.0    | 110,000.0   | 110,000.0   | 110,000.0   | 110,000.0   | 100,000.0   |
| General Fund Designated   | 0.0         | 85.0  | 0.0  | 0.0         | 0.0         | 0.0         | 0.0         | 0.0         | 0.0         | 0.0         | 0.0         |
| Other State Funds         | 0.0         | 0.0   | 0.0  | 0.0         | 0.0         | 0.0         | 0.0         | 0.0         | 0.0         | 0.0         | 0.0         |
| Federal Funds             | 0.0         | 0.0   | 0.0  | 0.0         | 0.0         | 0.0         | 0.0         | 0.0         | 0.0         | 0.0         | 0.0         |
| Operations                | 0.0         | 624.2 | 0.0  | 0.0         | 0.0         | 0.0         | 0.0         | 0.0         | 0.0         | 0.0         | 0.0         |
| General Fund Unrestricted | 0.0         | 539.2 | 0.0  | 0.0         | 0.0         | 0.0         | 0.0         | 0.0         | 0.0         | 0.0         | 0.0         |
| General Fund Designated   | 0.0         | 85.0  | 0.0  | 0.0         | 0.0         | 0.0         | 0.0         | 0.0         | 0.0         | 0.0         | 0.0         |
| Other State Funds         | 0.0         | 0.0   | 0.0  | 0.0         | 0.0         | 0.0         | 0.0         | 0.0         | 0.0         | 0.0         | 0.0         |
| Federal Funds             | 0.0         | 0.0   | 0.0  | 0.0         | 0.0         | 0.0         | 0.0         | 0.0         | 0.0         | 0.0         | 0.0         |
| Formula Programs          | 0.0         | 0.0   | 0.0  | 0.0         | 0.0         | 0.0         | 0.0         | 0.0         | 0.0         | 0.0         | 0.0         |
| General Fund Unrestricted | 0.0         | 0.0   | 0.0  | 0.0         | 0.0         | 0.0         | 0.0         | 0.0         | 0.0         | 0.0         | 0.0         |
| General Fund Designated   | 0.0         | 0.0   | 0.0  | 0.0         | 0.0         | 0.0         | 0.0         | 0.0         | 0.0         | 0.0         | 0.0         |
| Other State Funds         | 0.0         | 0.0   | 0.0  | 0.0         | 0.0         | 0.0         | 0.0         | 0.0         | 0.0         | 0.0         | 0.0         |
| Federal Funds             | 0.0         | 0.0   | 0.0  | 0.0         | 0.0         | 0.0         | 0.0         | 0.0         | 0.0         | 0.0         | 0.0         |
| Non-formula Programs      | 0.0         | 624.2 | 0.0  | 0.0         | 0.0         | 0.0         | 0.0         | 0.0         | 0.0         | 0.0         | 0.0         |
| General Fund Unrestricted | 0.0         | 539.2 | 0.0  | 0.0         | 0.0         | 0.0         | 0.0         | 0.0         | 0.0         | 0.0         | 0.0         |
| General Fund Designated   | 0.0         | 85.0  | 0.0  | 0.0         | 0.0         | 0.0         | 0.0         | 0.0         | 0.0         | 0.0         | 0.0         |
| Other State Funds         | 0.0         | 0.0   | 0.0  | 0.0         | 0.0         | 0.0         | 0.0         | 0.0         | 0.0         | 0.0         | 0.0         |
| Federal Funds             | 0.0         | 0.0   | 0.0  | 0.0         | 0.0         | 0.0         | 0.0         | 0.0         | 0.0         | 0.0         | 0.0         |
| Capital                   | 0.0         | 0.0   | 0.0  | 229,500.0   | 160,000.0   | 90,000.0    | 110,000.0   | 110,000.0   | 110,000.0   | 110,000.0   | 100,000.0   |
| General Fund Unrestricted | 0.0         | 0.0   | 0.0  | 229,500.0   | 160,000.0   | 90,000.0    | 110,000.0   | 110,000.0   | 110,000.0   | 110,000.0   | 100,000.0   |
| General Fund Designated   | 0.0         | 0.0   | 0.0  | 0.0         | 0.0         | 0.0         | 0.0         | 0.0         | 0.0         | 0.0         | 0.0         |
| Other State Funds         | 0.0         | 0.0   | 0.0  | 0.0         | 0.0         | 0.0         | 0.0         | 0.0         | 0.0         | 0.0         | 0.0         |
| Federal Funds             | 0.0         | 0.0   | 0.0  | 0.0         | 0.0         | 0.0         | 0.0         | 0.0         | 0.0         | 0.0         | 0.0         |

#### **Baseline plus Initiatives**

(thousands \$)

| (mousanus \$)                                                                                          | <u>FY11</u>                                           | FY12                                           | <u>FY13</u>                              | <u>FY14</u>                                      | <u>FY15</u>                               | <u>FY16</u>                                      | <u>FY17</u>                               | <u>FY18</u>                                      | <u>FY19</u>                               | FY20                                             | <u>FY21</u>                                      |
|--------------------------------------------------------------------------------------------------------|-------------------------------------------------------|------------------------------------------------|------------------------------------------|--------------------------------------------------|-------------------------------------------|--------------------------------------------------|-------------------------------------------|--------------------------------------------------|-------------------------------------------|--------------------------------------------------|--------------------------------------------------|
| Total Appropriations General Fund Unrestricted General Fund Designated Other State Funds Federal Funds | 1,110,099.7                                           | 952,479.5                                      | 1,029,495.8                              | 1,287,234.2                                      | 1,246,878.1                               | 1,219,457.6                                      | 1,269,009.7                               | 1,299,515.6                                      | 1,331,007.5                               | 1,363,518.5                                      | 1,387,083.3                                      |
|                                                                                                        | 353,033.4                                             | 385,335.6                                      | 451,371.2                                | 691,637.3                                        | 633,226.4                                 | 587,148.2                                        | 618,912.6                                 | 631,030.0                                        | 643,510.9                                 | 656,366.3                                        | 659,607.2                                        |
|                                                                                                        | 320,521.6                                             | 315,450.9                                      | 349,076.5                                | 341,526.5                                        | 374,447.4                                 | 367,857.2                                        | 401,774.4                                 | 396,218.1                                        | 431,208.2                                 | 426,765.4                                        | 462,911.2                                        |
|                                                                                                        | 303,746.0                                             | 85,374.3                                       | 88,278.3                                 | 90,485.3                                         | 92,747.4                                  | 95,066.1                                         | 97,442.7                                  | 99,878.8                                         | 102,375.8                                 | 104,935.2                                        | 107,558.6                                        |
|                                                                                                        | 132,798.7                                             | 166,318.7                                      | 140,769.8                                | 163,585.2                                        | 146,456.9                                 | 169,386.0                                        | 150,879.9                                 | 172,388.7                                        | 153,912.6                                 | 175,451.7                                        | 157,006.2                                        |
| Operations General Fund Unrestricted General Fund Designated Other State Funds Federal Funds           | 853,449.7                                             | 882,979.5                                      | 916,995.8                                | 945,234.2                                        | 974,378.1                                 | 1,004,457.6                                      | 1,034,009.7                               | 1,064,515.6                                      | 1,096,007.5                               | 1,128,518.5                                      | 1,162,083.3                                      |
|                                                                                                        | 338,983.4                                             | 345,835.6                                      | 358,871.2                                | 369,637.3                                        | 380,726.4                                 | 392,148.2                                        | 403,912.6                                 | 416,030.0                                        | 428,510.9                                 | 441,366.3                                        | 454,607.2                                        |
|                                                                                                        | 305,521.6                                             | 315,450.9                                      | 329,076.5                                | 341,526.5                                        | 354,447.4                                 | 367,857.2                                        | 381,774.4                                 | 396,218.1                                        | 411,208.2                                 | 426,765.4                                        | 442,911.2                                        |
|                                                                                                        | 76,146.0                                              | 85,374.3                                       | 88,278.3                                 | 90,485.3                                         | 92,747.4                                  | 95,066.1                                         | 97,442.7                                  | 99,878.8                                         | 102,375.8                                 | 104,935.2                                        | 107,558.6                                        |
|                                                                                                        | 132,798.7                                             | 136,318.7                                      | 140,769.8                                | 143,585.2                                        | 146,456.9                                 | 149,386.0                                        | 150,879.9                                 | 152,388.7                                        | 153,912.6                                 | 155,451.7                                        | 157,006.2                                        |
| Formula Programs General Fund Unrestricted General Fund Designated Other State Funds Federal Funds     | 0.0                                                   | 0.0                                            | 0.0                                      | 0.0                                              | 0.0                                       | 0.0                                              | 0.0                                       | 0.0                                              | 0.0                                       | 0.0                                              | 0.0                                              |
|                                                                                                        | 0.0                                                   | 0.0                                            | 0.0                                      | 0.0                                              | 0.0                                       | 0.0                                              | 0.0                                       | 0.0                                              | 0.0                                       | 0.0                                              | 0.0                                              |
|                                                                                                        | 0.0                                                   | 0.0                                            | 0.0                                      | 0.0                                              | 0.0                                       | 0.0                                              | 0.0                                       | 0.0                                              | 0.0                                       | 0.0                                              | 0.0                                              |
|                                                                                                        | 0.0                                                   | 0.0                                            | 0.0                                      | 0.0                                              | 0.0                                       | 0.0                                              | 0.0                                       | 0.0                                              | 0.0                                       | 0.0                                              | 0.0                                              |
|                                                                                                        | 0.0                                                   | 0.0                                            | 0.0                                      | 0.0                                              | 0.0                                       | 0.0                                              | 0.0                                       | 0.0                                              | 0.0                                       | 0.0                                              | 0.0                                              |
| Non-formula Programs General Fund Unrestricted General Fund Designated Other State Funds Federal Funds | 853,449.7                                             | 882,979.5                                      | 916,995.8                                | 945,234.2                                        | 974,378.1                                 | 1,004,457.6                                      | 1,034,009.7                               | 1,064,515.6                                      | 1,096,007.5                               | 1,128,518.5                                      | 1,162,083.3                                      |
|                                                                                                        | 338,983.4                                             | 345,835.6                                      | 358,871.2                                | 369,637.3                                        | 380,726.4                                 | 392,148.2                                        | 403,912.6                                 | 416,030.0                                        | 428,510.9                                 | 441,366.3                                        | 454,607.2                                        |
|                                                                                                        | 305,521.6                                             | 315,450.9                                      | 329,076.5                                | 341,526.5                                        | 354,447.4                                 | 367,857.2                                        | 381,774.4                                 | 396,218.1                                        | 411,208.2                                 | 426,765.4                                        | 442,911.2                                        |
|                                                                                                        | 76,146.0                                              | 85,374.3                                       | 88,278.3                                 | 90,485.3                                         | 92,747.4                                  | 95,066.1                                         | 97,442.7                                  | 99,878.8                                         | 102,375.8                                 | 104,935.2                                        | 107,558.6                                        |
|                                                                                                        | 132,798.7                                             | 136,318.7                                      | 140,769.8                                | 143,585.2                                        | 146,456.9                                 | 149,386.0                                        | 150,879.9                                 | 152,388.7                                        | 153,912.6                                 | 155,451.7                                        | 157,006.2                                        |
| Capital General Fund Unrestricted General Fund Designated Other State Funds Federal Funds              | 256,650.0<br>14,050.0<br>15,000.0<br>227,600.0<br>0.0 | 69,500.0<br>39,500.0<br>0.0<br>0.0<br>30,000.0 | 112,500.0<br>92,500.0<br>20,000.0<br>0.0 | 342,000.0<br>322,000.0<br>0.0<br>0.0<br>20,000.0 | 272,500.0<br>252,500.0<br>20,000.0<br>0.0 | 215,000.0<br>195,000.0<br>0.0<br>0.0<br>20,000.0 | 235,000.0<br>215,000.0<br>20,000.0<br>0.0 | 235,000.0<br>215,000.0<br>0.0<br>0.0<br>20,000.0 | 235,000.0<br>215,000.0<br>20,000.0<br>0.0 | 235,000.0<br>215,000.0<br>0.0<br>0.0<br>20,000.0 | 225,000.0<br>205,000.0<br>20,000.0<br>0.0<br>0.0 |