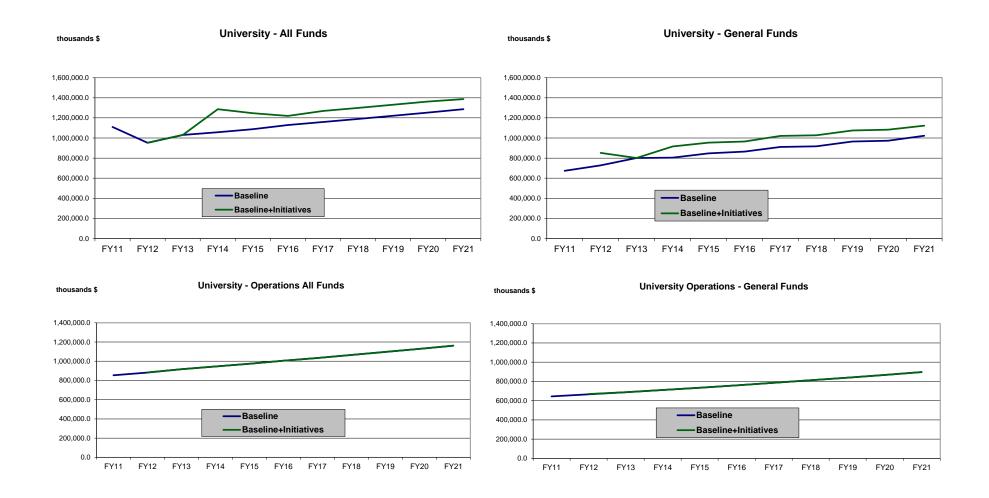

#### **Baseline Budget Growth 1/**

(thousands \$)

| (modsands ψ)              | <u>FY11</u> | FY12      | <u>FY13</u> | <u>FY14</u> | <u>FY15</u> | <u>FY16</u> | <u>FY17</u> | <u>FY18</u> | <u>FY19</u> | <u>FY20</u> | <u>FY21</u> |
|---------------------------|-------------|-----------|-------------|-------------|-------------|-------------|-------------|-------------|-------------|-------------|-------------|
| Total Appropriations      | 1,110,099.7 | 951,855.3 | 1,029,495.8 | 1,057,734.2 | 1,086,878.1 | 1,129,457.6 | 1,159,009.7 | 1,189,515.6 | 1,221,007.5 | 1,253,518.5 | 1,287,083.3 |
| General Fund Unrestricted | 353,033.4   | 384,796.4 | 451,371.2   | 462,137.3   | 473,226.4   | 497,148.2   | 508,912.6   | 521,030.0   | 533,510.9   | 546,366.3   | 559,607.2   |
| General Fund Designated   | 320,521.6   | 315,365.9 | 349,076.5   | 341,526.5   | 374,447.4   | 367,857.2   | 401,774.4   | 396,218.1   | 431,208.2   | 426,765.4   | 462,911.2   |
| Other State Funds         | 303,746.0   | 85,374.3  | 88,278.3    | 90,485.3    | 92,747.4    | 95,066.1    | 97,442.7    | 99,878.8    | 102,375.8   | 104,935.2   | 107,558.6   |
| Federal Funds             | 132,798.7   | 166,318.7 | 140,769.8   | 163,585.2   | 146,456.9   | 169,386.0   | 150,879.9   | 172,388.7   | 153,912.6   | 175,451.7   | 157,006.2   |
| Operations                | 853,449.7   | 882,355.3 | 916,995.8   | 945,234.2   | 974,378.1   | 1,004,457.6 | 1,034,009.7 | 1,064,515.6 | 1,096,007.5 | 1,128,518.5 | 1,162,083.3 |
| General Fund Unrestricted | 338,983.4   | 345,296.4 | 358,871.2   | 369,637.3   | 380,726.4   | 392,148.2   | 403,912.6   | 416,030.0   | 428,510.9   | 441,366.3   | 454,607.2   |
| General Fund Designated   | 305,521.6   | 315,365.9 | 329,076.5   | 341,526.5   | 354,447.4   | 367,857.2   | 381,774.4   | 396,218.1   | 411,208.2   | 426,765.4   | 442,911.2   |
| Other State Funds         | 76,146.0    | 85,374.3  | 88,278.3    | 90,485.3    | 92,747.4    | 95,066.1    | 97,442.7    | 99,878.8    | 102,375.8   | 104,935.2   | 107,558.6   |
| Federal Funds             | 132,798.7   | 136,318.7 | 140,769.8   | 143,585.2   | 146,456.9   | 149,386.0   | 150,879.9   | 152,388.7   | 153,912.6   | 155,451.7   | 157,006.2   |
| Formula Programs          | 0.0         | 0.0       | 0.0         | 0.0         | 0.0         | 0.0         | 0.0         | 0.0         | 0.0         | 0.0         | 0.0         |
| General Fund Unrestricted | 0.0         | 0.0       | 0.0         | 0.0         | 0.0         | 0.0         | 0.0         | 0.0         | 0.0         | 0.0         | 0.0         |
| General Fund Designated   | 0.0         | 0.0       | 0.0         | 0.0         | 0.0         | 0.0         | 0.0         | 0.0         | 0.0         | 0.0         | 0.0         |
| Other State Funds         | 0.0         | 0.0       | 0.0         | 0.0         | 0.0         | 0.0         | 0.0         | 0.0         | 0.0         | 0.0         | 0.0         |
| Federal Funds             | 0.0         | 0.0       | 0.0         | 0.0         | 0.0         | 0.0         | 0.0         | 0.0         | 0.0         | 0.0         | 0.0         |
| Non-formula Programs      | 853,449.7   | 882,355.3 | 916,995.8   | 945,234.2   | 974,378.1   | 1,004,457.6 | 1,034,009.7 | 1,064,515.6 | 1,096,007.5 | 1,128,518.5 | 1,162,083.3 |
| General Fund Unrestricted | 338,983.4   | 345,296.4 | 358,871.2   | 369,637.3   | 380,726.4   | 392,148.2   | 403,912.6   | 416,030.0   | 428,510.9   | 441,366.3   | 454,607.2   |
| General Fund Designated   | 305,521.6   | 315,365.9 | 329,076.5   | 341,526.5   | 354,447.4   | 367,857.2   | 381,774.4   | 396,218.1   | 411,208.2   | 426,765.4   | 442,911.2   |
| Other State Funds         | 76,146.0    | 85,374.3  | 88,278.3    | 90,485.3    | 92,747.4    | 95,066.1    | 97,442.7    | 99,878.8    | 102,375.8   | 104,935.2   | 107,558.6   |
| Federal Funds             | 132,798.7   | 136,318.7 | 140,769.8   | 143,585.2   | 146,456.9   | 149,386.0   | 150,879.9   | 152,388.7   | 153,912.6   | 155,451.7   | 157,006.2   |
| Capital                   | 256,650.0   | 69,500.0  | 112,500.0   | 112,500.0   | 112,500.0   | 125,000.0   | 125,000.0   | 125,000.0   | 125,000.0   | 125,000.0   | 125,000.0   |
| General Fund Unrestricted | 14,050.0    | 39,500.0  | 92,500.0    | 92,500.0    | 92,500.0    | 105,000.0   | 105,000.0   | 105,000.0   | 105,000.0   | 105,000.0   | 105,000.0   |
| General Fund Designated   | 15,000.0    | 0.0       | 20,000.0    | 0.0         | 20,000.0    | 0.0         | 20,000.0    | 0.0         | 20,000.0    | 0.0         | 20,000.0    |
| Other State Funds         | 227,600.0   | 0.0       | 0.0         | 0.0         | 0.0         | 0.0         | 0.0         | 0.0         | 0.0         | 0.0         | 0.0         |
| Federal Funds             | 0.0         | 30,000.0  | 0.0         | 20,000.0    | 0.0         | 20,000.0    | 0.0         | 20,000.0    | 0.0         | 20,000.0    | 0.0         |

### **Initiatives (Except Gasline)**

(thousands \$)

| (110404.140 \$)           | <u>FY11</u> | FY12  | FY13 | <u>FY14</u> | <u>FY15</u> | <u>FY16</u> | <u>FY17</u> | <u>FY18</u> | <u>FY19</u> | <u>FY20</u> | <u>FY21</u> |
|---------------------------|-------------|-------|------|-------------|-------------|-------------|-------------|-------------|-------------|-------------|-------------|
| Total Appropriations      | 0.0         | 624.2 | 0.0  | 229,500.0   | 160,000.0   | 90,000.0    | 110,000.0   | 110,000.0   | 110,000.0   | 110,000.0   | 100,000.0   |
| General Fund Unrestricted | 0.0         | 539.2 | 0.0  | 229,500.0   | 160,000.0   | 90,000.0    | 110,000.0   | 110,000.0   | 110,000.0   | 110,000.0   | 100,000.0   |
| General Fund Designated   | 0.0         | 85.0  | 0.0  | 0.0         | 0.0         | 0.0         | 0.0         | 0.0         | 0.0         | 0.0         | 0.0         |
| Other State Funds         | 0.0         | 0.0   | 0.0  | 0.0         | 0.0         | 0.0         | 0.0         | 0.0         | 0.0         | 0.0         | 0.0         |
| Federal Funds             | 0.0         | 0.0   | 0.0  | 0.0         | 0.0         | 0.0         | 0.0         | 0.0         | 0.0         | 0.0         | 0.0         |
| Operations                | 0.0         | 624.2 | 0.0  | 0.0         | 0.0         | 0.0         | 0.0         | 0.0         | 0.0         | 0.0         | 0.0         |
| General Fund Unrestricted | 0.0         | 539.2 | 0.0  | 0.0         | 0.0         | 0.0         | 0.0         | 0.0         | 0.0         | 0.0         | 0.0         |
| General Fund Designated   | 0.0         | 85.0  | 0.0  | 0.0         | 0.0         | 0.0         | 0.0         | 0.0         | 0.0         | 0.0         | 0.0         |
| Other State Funds         | 0.0         | 0.0   | 0.0  | 0.0         | 0.0         | 0.0         | 0.0         | 0.0         | 0.0         | 0.0         | 0.0         |
| Federal Funds             | 0.0         | 0.0   | 0.0  | 0.0         | 0.0         | 0.0         | 0.0         | 0.0         | 0.0         | 0.0         | 0.0         |
| Formula Programs          | 0.0         | 0.0   | 0.0  | 0.0         | 0.0         | 0.0         | 0.0         | 0.0         | 0.0         | 0.0         | 0.0         |
| General Fund Unrestricted | 0.0         | 0.0   | 0.0  | 0.0         | 0.0         | 0.0         | 0.0         | 0.0         | 0.0         | 0.0         | 0.0         |
| General Fund Designated   | 0.0         | 0.0   | 0.0  | 0.0         | 0.0         | 0.0         | 0.0         | 0.0         | 0.0         | 0.0         | 0.0         |
| Other State Funds         | 0.0         | 0.0   | 0.0  | 0.0         | 0.0         | 0.0         | 0.0         | 0.0         | 0.0         | 0.0         | 0.0         |
| Federal Funds             | 0.0         | 0.0   | 0.0  | 0.0         | 0.0         | 0.0         | 0.0         | 0.0         | 0.0         | 0.0         | 0.0         |
| Non-formula Programs      | 0.0         | 624.2 | 0.0  | 0.0         | 0.0         | 0.0         | 0.0         | 0.0         | 0.0         | 0.0         | 0.0         |
| General Fund Unrestricted | 0.0         | 539.2 | 0.0  | 0.0         | 0.0         | 0.0         | 0.0         | 0.0         | 0.0         | 0.0         | 0.0         |
| General Fund Designated   | 0.0         | 85.0  | 0.0  | 0.0         | 0.0         | 0.0         | 0.0         | 0.0         | 0.0         | 0.0         | 0.0         |
| Other State Funds         | 0.0         | 0.0   | 0.0  | 0.0         | 0.0         | 0.0         | 0.0         | 0.0         | 0.0         | 0.0         | 0.0         |
| Federal Funds             | 0.0         | 0.0   | 0.0  | 0.0         | 0.0         | 0.0         | 0.0         | 0.0         | 0.0         | 0.0         | 0.0         |
| Capital                   | 0.0         | 0.0   | 0.0  | 229,500.0   | 160,000.0   | 90,000.0    | 110,000.0   | 110,000.0   | 110,000.0   | 110,000.0   | 100,000.0   |
| General Fund Unrestricted | 0.0         | 0.0   | 0.0  | 229,500.0   | 160,000.0   | 90,000.0    | 110,000.0   | 110,000.0   | 110,000.0   | 110,000.0   | 100,000.0   |
| General Fund Designated   | 0.0         | 0.0   | 0.0  | 0.0         | 0.0         | 0.0         | 0.0         | 0.0         | 0.0         | 0.0         | 0.0         |
| Other State Funds         | 0.0         | 0.0   | 0.0  | 0.0         | 0.0         | 0.0         | 0.0         | 0.0         | 0.0         | 0.0         | 0.0         |
| Federal Funds             | 0.0         | 0.0   | 0.0  | 0.0         | 0.0         | 0.0         | 0.0         | 0.0         | 0.0         | 0.0         | 0.0         |

#### **Baseline plus Initiatives**

(thousands \$)

| (mousanus \$)                                                                                          | <u>FY11</u>                                           | FY12                                           | <u>FY13</u>                              | <u>FY14</u>                                      | <u>FY15</u>                               | <u>FY16</u>                                      | <u>FY17</u>                               | <u>FY18</u>                                      | <u>FY19</u>                               | FY20                                             | <u>FY21</u>                                      |
|--------------------------------------------------------------------------------------------------------|-------------------------------------------------------|------------------------------------------------|------------------------------------------|--------------------------------------------------|-------------------------------------------|--------------------------------------------------|-------------------------------------------|--------------------------------------------------|-------------------------------------------|--------------------------------------------------|--------------------------------------------------|
| Total Appropriations General Fund Unrestricted General Fund Designated Other State Funds Federal Funds | 1,110,099.7                                           | 952,479.5                                      | 1,029,495.8                              | 1,287,234.2                                      | 1,246,878.1                               | 1,219,457.6                                      | 1,269,009.7                               | 1,299,515.6                                      | 1,331,007.5                               | 1,363,518.5                                      | 1,387,083.3                                      |
|                                                                                                        | 353,033.4                                             | 385,335.6                                      | 451,371.2                                | 691,637.3                                        | 633,226.4                                 | 587,148.2                                        | 618,912.6                                 | 631,030.0                                        | 643,510.9                                 | 656,366.3                                        | 659,607.2                                        |
|                                                                                                        | 320,521.6                                             | 315,450.9                                      | 349,076.5                                | 341,526.5                                        | 374,447.4                                 | 367,857.2                                        | 401,774.4                                 | 396,218.1                                        | 431,208.2                                 | 426,765.4                                        | 462,911.2                                        |
|                                                                                                        | 303,746.0                                             | 85,374.3                                       | 88,278.3                                 | 90,485.3                                         | 92,747.4                                  | 95,066.1                                         | 97,442.7                                  | 99,878.8                                         | 102,375.8                                 | 104,935.2                                        | 107,558.6                                        |
|                                                                                                        | 132,798.7                                             | 166,318.7                                      | 140,769.8                                | 163,585.2                                        | 146,456.9                                 | 169,386.0                                        | 150,879.9                                 | 172,388.7                                        | 153,912.6                                 | 175,451.7                                        | 157,006.2                                        |
| Operations General Fund Unrestricted General Fund Designated Other State Funds Federal Funds           | 853,449.7                                             | 882,979.5                                      | 916,995.8                                | 945,234.2                                        | 974,378.1                                 | 1,004,457.6                                      | 1,034,009.7                               | 1,064,515.6                                      | 1,096,007.5                               | 1,128,518.5                                      | 1,162,083.3                                      |
|                                                                                                        | 338,983.4                                             | 345,835.6                                      | 358,871.2                                | 369,637.3                                        | 380,726.4                                 | 392,148.2                                        | 403,912.6                                 | 416,030.0                                        | 428,510.9                                 | 441,366.3                                        | 454,607.2                                        |
|                                                                                                        | 305,521.6                                             | 315,450.9                                      | 329,076.5                                | 341,526.5                                        | 354,447.4                                 | 367,857.2                                        | 381,774.4                                 | 396,218.1                                        | 411,208.2                                 | 426,765.4                                        | 442,911.2                                        |
|                                                                                                        | 76,146.0                                              | 85,374.3                                       | 88,278.3                                 | 90,485.3                                         | 92,747.4                                  | 95,066.1                                         | 97,442.7                                  | 99,878.8                                         | 102,375.8                                 | 104,935.2                                        | 107,558.6                                        |
|                                                                                                        | 132,798.7                                             | 136,318.7                                      | 140,769.8                                | 143,585.2                                        | 146,456.9                                 | 149,386.0                                        | 150,879.9                                 | 152,388.7                                        | 153,912.6                                 | 155,451.7                                        | 157,006.2                                        |
| Formula Programs General Fund Unrestricted General Fund Designated Other State Funds Federal Funds     | 0.0                                                   | 0.0                                            | 0.0                                      | 0.0                                              | 0.0                                       | 0.0                                              | 0.0                                       | 0.0                                              | 0.0                                       | 0.0                                              | 0.0                                              |
|                                                                                                        | 0.0                                                   | 0.0                                            | 0.0                                      | 0.0                                              | 0.0                                       | 0.0                                              | 0.0                                       | 0.0                                              | 0.0                                       | 0.0                                              | 0.0                                              |
|                                                                                                        | 0.0                                                   | 0.0                                            | 0.0                                      | 0.0                                              | 0.0                                       | 0.0                                              | 0.0                                       | 0.0                                              | 0.0                                       | 0.0                                              | 0.0                                              |
|                                                                                                        | 0.0                                                   | 0.0                                            | 0.0                                      | 0.0                                              | 0.0                                       | 0.0                                              | 0.0                                       | 0.0                                              | 0.0                                       | 0.0                                              | 0.0                                              |
|                                                                                                        | 0.0                                                   | 0.0                                            | 0.0                                      | 0.0                                              | 0.0                                       | 0.0                                              | 0.0                                       | 0.0                                              | 0.0                                       | 0.0                                              | 0.0                                              |
| Non-formula Programs General Fund Unrestricted General Fund Designated Other State Funds Federal Funds | 853,449.7                                             | 882,979.5                                      | 916,995.8                                | 945,234.2                                        | 974,378.1                                 | 1,004,457.6                                      | 1,034,009.7                               | 1,064,515.6                                      | 1,096,007.5                               | 1,128,518.5                                      | 1,162,083.3                                      |
|                                                                                                        | 338,983.4                                             | 345,835.6                                      | 358,871.2                                | 369,637.3                                        | 380,726.4                                 | 392,148.2                                        | 403,912.6                                 | 416,030.0                                        | 428,510.9                                 | 441,366.3                                        | 454,607.2                                        |
|                                                                                                        | 305,521.6                                             | 315,450.9                                      | 329,076.5                                | 341,526.5                                        | 354,447.4                                 | 367,857.2                                        | 381,774.4                                 | 396,218.1                                        | 411,208.2                                 | 426,765.4                                        | 442,911.2                                        |
|                                                                                                        | 76,146.0                                              | 85,374.3                                       | 88,278.3                                 | 90,485.3                                         | 92,747.4                                  | 95,066.1                                         | 97,442.7                                  | 99,878.8                                         | 102,375.8                                 | 104,935.2                                        | 107,558.6                                        |
|                                                                                                        | 132,798.7                                             | 136,318.7                                      | 140,769.8                                | 143,585.2                                        | 146,456.9                                 | 149,386.0                                        | 150,879.9                                 | 152,388.7                                        | 153,912.6                                 | 155,451.7                                        | 157,006.2                                        |
| Capital General Fund Unrestricted General Fund Designated Other State Funds Federal Funds              | 256,650.0<br>14,050.0<br>15,000.0<br>227,600.0<br>0.0 | 69,500.0<br>39,500.0<br>0.0<br>0.0<br>30,000.0 | 112,500.0<br>92,500.0<br>20,000.0<br>0.0 | 342,000.0<br>322,000.0<br>0.0<br>0.0<br>20,000.0 | 272,500.0<br>252,500.0<br>20,000.0<br>0.0 | 215,000.0<br>195,000.0<br>0.0<br>0.0<br>20,000.0 | 235,000.0<br>215,000.0<br>20,000.0<br>0.0 | 235,000.0<br>215,000.0<br>0.0<br>0.0<br>20,000.0 | 235,000.0<br>215,000.0<br>20,000.0<br>0.0 | 235,000.0<br>215,000.0<br>0.0<br>0.0<br>20,000.0 | 225,000.0<br>205,000.0<br>20,000.0<br>0.0<br>0.0 |