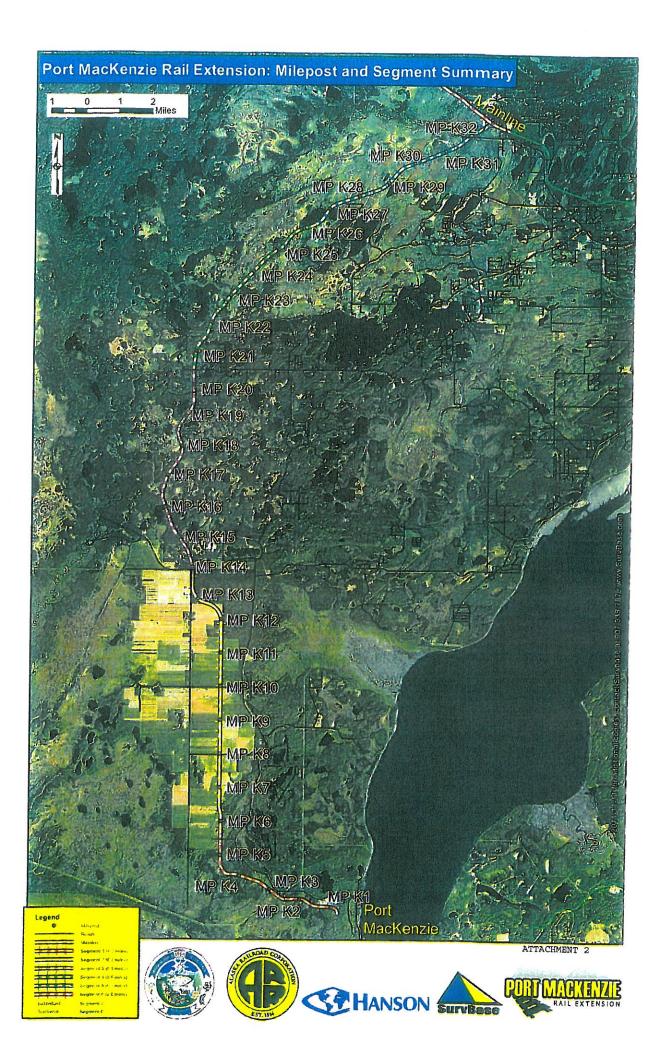

- d. Mitigation, STB: In the ROD, the STB requires the ARRC to comply with a list of 100 environmental measures. The ARRC, in conjunction with an STB third party (independent) oversight contractor (funded with project funds) is responsible for the monitoring and enforcement of each measure. Monitoring records and reports will be submitted quarterly to the STB by ARRC until one year after the ARRC has constructed the new rail line. In addition, the ARRC must comply with the Section 106 Programmatic Agreement that will require the project to pay for other third party observers. The estimated \$2 million cost for these activities has been included in the project budget for STB mitigation.
- e. Mitigation, Corps of Engineers: The US Army Corps of Engineers Section 404 permit for the project will require that the project mitigate all wetlands impacted by the project. They will most likely require purchase of units in a wetlands bank. We estimate that the cost to purchase these units will be approximately \$2.5 million. This cost is in the budget and has been funded by the 2012 State Grant.
- f. Construction: We have revised some of the original segment construction scheduling as a result of the finalization of the route for the rail line, geotechnical (soil) borings, and timing and availability of funding. A map showing the development of the rail line by segment is attached as Attachment 2. As previously stated, Segment 1 is currently under construction. Early completion of Segment 6, including rail, will benefit the project by providing train-accessible storage for ballast and other rail materials which must be produced or procured early in 2013 to meet a project completion schedule of 2015. The ballast, for example, will be produced in the ARRC quarry in Curry, but storage space in Curry is not sufficient to store the required ballast. Track and associated work next to the main ARRC line will not be bid but will be accomplished on a time and material basis by ARRC crews. Funding is available to complete the Segment 6 work (both contract and ARRC work). The contract work is scheduled for bidding in March 2012.
- g. MSB Materials: The project will be reimbursing MSB approximately \$1,050,000 for Borough-owned gravel and \$225,000 for waste disposal in MSB pits in accordance with the MSB Community Development Memo dated April 12, 2011 (Subject: Approve administrative fee for borough-owned materials that are provided for the Matanuska-Susitna Borough railroad project.) These costs are included in the construction estimate.
- h. ARRC Materials: The ARRC will provide the ballast (crushed rock) for the project from its Curry Quarry. The ARRC will not charge the project for the rock in place, but will be reimbursed for crushing and transporting costs. These costs are included in the construction estimate.
- Engineering Costs: Budgeted engineering costs for the completed project total \$15,220,610.
  These costs include preliminary design for the EIS, geotechnical work and survey work.
  Engineering costs as a percentage of the total project are 5.6% which are well within the industry standard.
- j. Construction management costs: Budgeted construction management costs for the completed project total \$11,700,000. Construction management costs as a percentage of the total project are 4.3% which are well within the industry standard.
- k. Detailed construction cost estimates for each segment have not been included in this report as they will be used in the final development of the engineer's estimate and therefore should not be released prior to bidding.