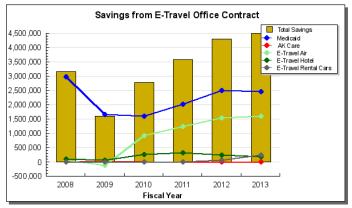

#### Major Component Accomplishments in 2013

- Medicaid beneficiary travel savings of \$2,466,431 and Executive branch employee travel savings of \$2,027,255.
- Successful implementation of the GetThere booking tool that simplified the reservation/purchase of online travel; including multi-destination trips, duplicating itinerary for multiple travelers, trip templates, and express vehicle checkout.
- Use of GetThere to clearly display Western States Contract Alliance (WSCA) hotel properties as state preferred which help contribute \$183,178 in lodging savings. In addition, the Budget and WSCA vehicle contract rates being available in the booking tool for ease of use contributed \$235,292 in savings.
- Unused tickets are visible in the booking tool and carefully managed to assure timely reissues and refunds, which resulted in a savings of \$59,547.
- Mt. Edgecumbe High School (MEHS) participated in group discount travel through E-Travel which contributed a savings of \$44,570.