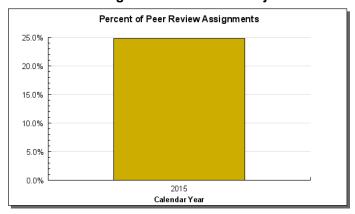

e Hearings is to provide for the delivery of high-quality adjudication services that ensure fair hearings conducted in a timely, efficient and cost-effective manner.

### Results

(Additional performance information is available on the web at https://omb.alaska.gov/results.)

### **Core Services**

- Conduct hearings and alternative dispute resolution processes to resolve administrative cases (appeals and original actions).
- Provide Training for Administrative Adjudicators

### Measures by Core Service

(Additional performance information is available on the web at https://omb.alaska.gov/results.)

1. Conduct hearings and alternative dispute resolution processes to resolve administrative cases (appeals and original actions).







### 2. Provide Training for Administrative Adjudicators



### **Major Component Accomplishments in 2016**

- Conducted hearings for, or performed other adjudication related work, including mediation, in an estimated 1,550 cases.
- Continued to expand categories of cases handled, and types of cases resolved through mediation.
- Completed a successful pilot project for fast-track resolution of Medicaid Services cases, which resulted in OAH
  incorporating the fast-track resolution process as part of its handling of Medicaid Services cases.
- Mediated approximately 92% of the Medicaid Services case referrals; in 85.1% of those cases, the appeal was settled or withdrawn.
- Reduced average time of handling Medicaid Services cases (referral to case closure) from 65.3 days (prior to implementation of the fast-track mediation program) to 22 days.
- Sig