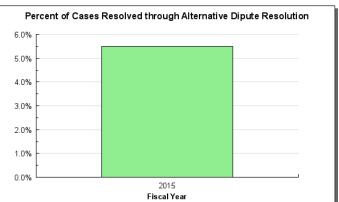

### Measures by Core Service

(Additional performance information is available on the web at https://omb.alaska.gov/results.)

1. Conduct hearings and alternative dispute resolution processes to resolve administrative cases (appeals and original actions).

### **Major Component Accomplishments in 2016**

- Conducted hearings for, or performed other adjudication related work, including mediation, in an estimated 1,550 cases.
- Continued to expand categories of cases handled, and types of cases resolved through mediation.
- Completed a successful pilot project for fast-track resolution of Medicaid Services cases, which resulted in OAH
  incorporating the fast-track resolution process as part of its handling of Medicaid Services cases.
- Mediated approximately 92% of the Medicaid Services case referrals; in 85.1% of those cases, the appeal was settled or withdrawn.
- Reduced average time of handling Medicaid Services cases (referral to case closure) from 65.3 days (prior to implementation of the fast-track mediation program) to 22 days.
- Significantly reduced the cost of handling Medicaid Services cases: a case resolved through mediation costs
  the Department of Health and Social Services \$176.24; by contrast, a case that goes to a hearing costs DHSS
  \$1.347.20.
- Began marketing OAH's lower cost mediation and adjudicative services to municipalities, school districts, and state-related entities, as permitted by statute.
- Developed an on-line survey to ascertain satisfaction with OAH's mediation process.
- Reduced ongoing personnel costs by approximately \$290,000 per fiscal year.