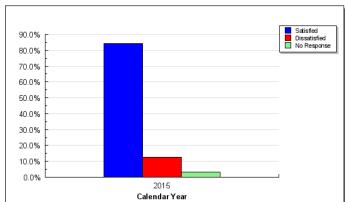

### Measures by Core Service

(Additional performance information is available on the web at https://omb.alaska.gov/results.)

1. Conduct hearings and alternative dispute resolution processes to resolve administrative cases (appeals and original actions).

### **Major Component Accomplishments in 2016**

- Conducted hearings for, or performed other adjudication related work, including mediation, in an estimated 1,550 cases.
- Continued to expand categories of cases handled, and types of cases resolved through mediation.
- Completed a successful pilot project for fast-track resolution of Medicaid Services cases, which resulted in OAH
  incorporating the fast-track resolution process as part of its handling of Medicaid Services cases.
- Mediated approximately 92% of the Medicaid Services case referrals; in 85.1% of those cases, the appeal was settled or withdrawn.
- Reduced average time of handling Medicaid Services cases (referral to case closure) from 65.3 days (prior to implementation of the fast-track mediation program) to 22 days.
- Significantly reduced the cost of handling Medicaid Services cases: a case resolved through mediation costs
  the Department of Health and Social Services \$176.24; by contrast, a case that goes to a hearing costs DHSS
  \$1.347.20.
- Began marketing OAH's lower cost mediation and adjudicative services to municipalities, school districts, and state-related entities, as permitted by statute.
- Developed an on-line survey to ascertain satisfaction with OAH's mediation process.
- Reduced ongoing personnel costs by approximately \$290,000 per fiscal year.