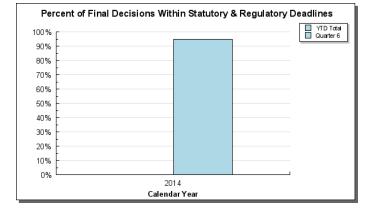

### Measures by Core Service

(Additional performance information is available on the web at https://omb.alaska.gov/results.)

1. Conduct hearings and alternative dispute resolution processes to resolve administrative cases (appeals and original actions).