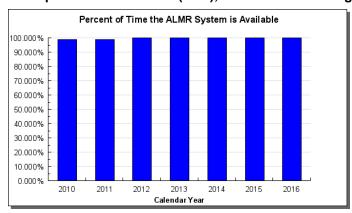

#### **Measures by Core Service**

(Additional performance information is available on the web at https://omb.alaska.gov/results.)

1. Provide day-to-day and emergency radio services for Alaska's first responders from the State of Alaska, Department of Defense (DoD), Non-DoD Federal Agencies, local municipalities and volunteer agencies.