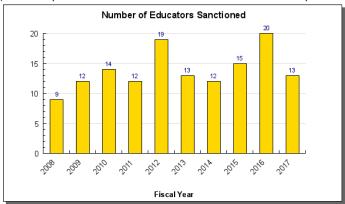

## **Major Component Accomplishments in 2017**

- Completed 39 investigations of complaints against educators;
- Disciplined 13 educators through warning, reprimand, surrender, suspension, revocation or recommendation for denial of licensure;
- Reviewed and investigated, if necessary, 198 applications for certification containing background checks indicating criminal convictions;
- Published and distributed an annual report to interested parties;
- Published and distributed an annual newsletter to all educators and other interested parties in the state;
- Conducted 14 presentations on professionalism, educator ethics, and the role of the Commission to
  pre-service teacher candidates at the University of Alaska Anchorage, the University of Alaska Fairbanks, the
  University of Alaska Southeast, and Alaska Pacific University, as well as to the University of Alaska
  administrative interns, in-service principals, school district office staff, and administration; and,
- Revised the Code of Ethics of the Education Profession.