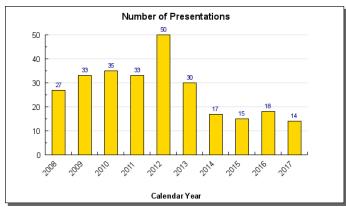

## **Major Component Accomplishments in 2017**

- Completed 39 investigations of complaints against educators;
- Disciplined 13 educators through warning, reprimand, surrender, suspension, revocation or recommendation for denial of licensure;
- Reviewed and investigated, if necessary, 198 applications for certification containing background checks indicating criminal convictions;
- Published and distributed an annual report to interested parties;
- Published and distributed an annual newsletter to all educators and other interested parties in the state;
- Conducted 14 presentations on professionalism, educator ethics, and the role of the Commission to
  pre-service teacher candidates at the University of Alaska Anchorage, the University of Alaska Fairbanks, the
  University of Alaska Southeast, and Alaska Pacific University, as well as to the University of Alaska
  administrative interns, in-service principals, school district office staff, and administration; and,
- Revised the Code of Ethics of the Education Profession.