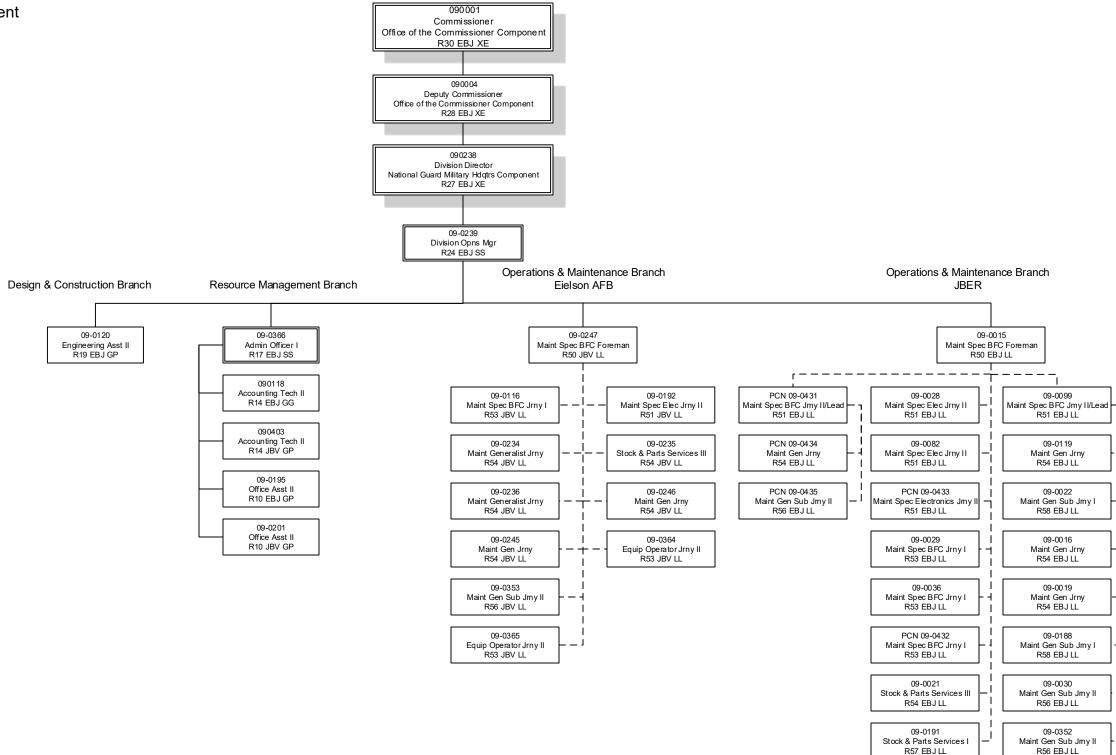

### **Department of Military & Veterans Affairs**

Air Guard Facilities Maintenance Component

Location Codes
EBJ-Joint Base Elmendorf-Richardson
JBV-Eielson AFB

Bargaining Unit Codes
GG-General Gov t Employees
GP-General Gov t Employees
LL-Labor, Trades & Crafts
SS-Supervisory Employees
XE-Exempt Executive