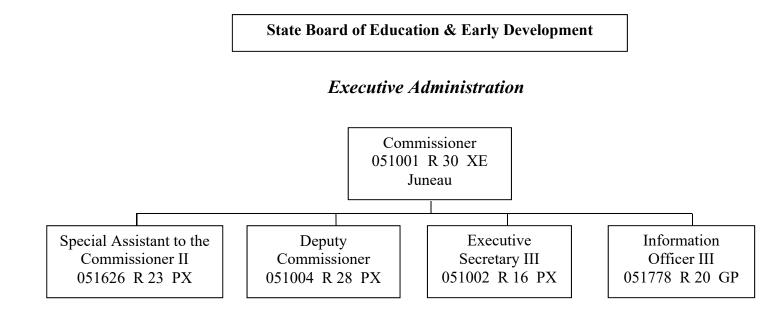

|                        |                  |               |

| PCN Funding Sources:       | Pre-Vacancy | Post-Vacancy | Percent |
|----------------------------|-------------|--------------|---------|
| 1004 General Fund Receipts | 782,533     | 774,500      | 100.00% |
| Total PCN Funding:         | 782,533     | 774,500      | 100.00% |

Note: If a position is split, an asterisk (\*) will appear in the Split/Count column. If the split position is also counted in the component, two asterisks (\*\*) will appear in this column. [No valid job title] appearing in the Job Class Title indicates that the PCN has an invalid class code or invalid range for the class code effective date of this scenario.



### **Education Support & Administrative Services FY2020 Organizational Chart**



| Total  | Position Count: | 5 |
|--------|-----------------|---|
| All Ju | ineau           |   |
| PFT:   | 5               |   |
| PPT:   | 0               |   |

#### Department of Education and Early Development

Component: Administrative Services (157)

**RDU:** Education Support Services (400)

|                            | · · ·                     |                                        |                              |                                      |                            |                                    | 51                         |                                     |
|----------------------------|---------------------------|----------------------------------------|------------------------------|--------------------------------------|-----------------------