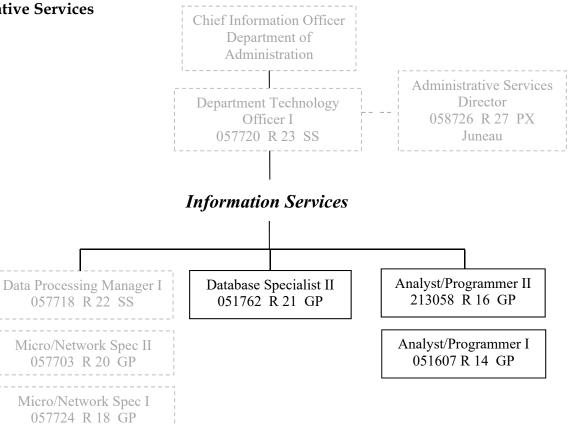

303.881          |               |

| Total Pre-Vacancy:                 | 303,881 |
|------------------------------------|---------|
| Minus Vacancy Adjustment of 0.78%: | (2,381) |
| Total Post-Vacancy:                | 301,500 |
| Plus Lump Sum Premium Pay:         | 0       |
|                                    |         |

Personal Services Line 100: 301,500

| PCN Funding Sources:       | Pre-Vacancy | Post-Vacancy | Percent |
|----------------------------|-------------|--------------|---------|
| 1004 General Fund Receipts | 135,848     | 134,784      | 44.70%  |
| 1007 Interagency Receipts  | 168,033     | 166,716      | 55.30%  |
| Total PCN Funding:         | 303,881     | 301,500      | 100.00% |

0

0



Education Support & Administrative Services FY2020 Organizational Chart



Total Position Count: 3 All Juneau: 3 PFT: 3 05-7720 – Transferred to DOA/OIT in FY18 Governor's 05-7703, 05-7718 and 05-7724 – Transferred to DOA/OIT in FY19 Governor's Transferred positions to consolidate telecommunication and information technology services

#### Department of Education and Early Development

#### Component: School Finance & Facilities (2737)

**RDU:** Education Support Services (400)

|                                                                            | ( )                            |                                        |                              |                                      |                            |                                    |                             |                              |
|--------------------------------------