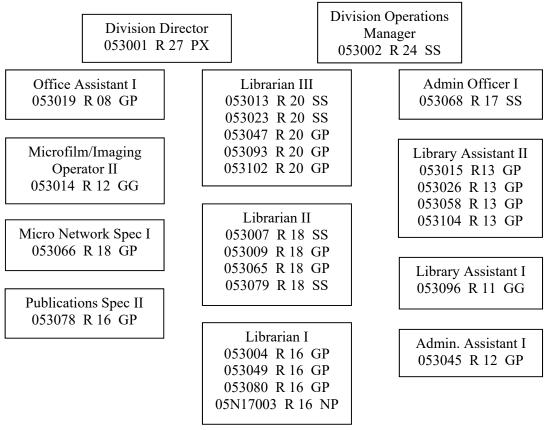

|               |
|                                 |                    |     |                          |                      |                 |                |      |                        | Boroo      | nal Sanciana I              | ino 100:             | 2 072 200              |               |

Personal Services Line 100: 2,973,300

| PCN Funding Sources:       | Pre-Vacancy | Post-Vacancy | Percent |
|----------------------------|-------------|--------------|---------|
| 1002 Federal Receipts      | 78,972      | 75,173       | 2.53%   |
| 1004 General Fund Receipts | 3,044,592   | 2,898,127    | 97.47%  |
| Total PCN Funding:         | 3,123,564   | 2,973,300    | 100.00% |



# Alaska State Libraries, Archives & Museums FY2020 Organizational Chart



# Library Operations



| Total Position Count: 26 |
|--------------------------|
| All Juneau               |
| PFT: 25                  |
| PPT: 0                   |
| NP: 1                    |
|                          |

### Department of Education and Early Development

Component: Archives (977)

Non-Formula Component

| RDU: Alaska State Libraries, Arc                                           | chives and Museu               | ms (386)                               |                                 |                                      |                                 |                                    | IRIS AP Ty                   | pe: EARC                        |
|----------------------------------------------------------------------------|--------------------------------|--------------------