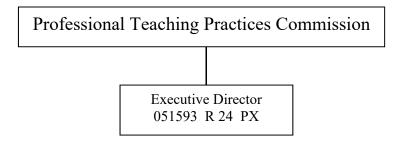

|                |                  |                    | Plus Lur   | Total Post-V<br>np Sum Premi |                      | 155,100<br>0       |               |
|            |                |             |                    |     |    |                |    |                 |                 |    |                  |                |                  |                    | Perso      | onal Services L              | ine 100:             | 155,100            |               |

| PCN Funding Sources:               | Pre-Vacancy | Post-Vacancy | Percent |
|------------------------------------|-------------|--------------|---------|
| 1005 General Fund/Program Receipts | 159,116     | 155,100      | 100.00% |
| Total PCN Funding:                 | 159,116     | 155,100      | 100.00% |





| Total Position Count: 1 |  |
|-------------------------|--|
| Anchorage: 1            |  |
| PFT: 1                  |  |
| PPT: 0                  |  |
|                         |  |

## RDU Detail (1082)

## Department of Education and Early Development

|                        | FY2018 Actuals<br>(15158) | FY2019 Conference<br>Committee (14954) | FY2019 Authorized<br>(14962) | FY2019<br>Management Plan<br>(14994) | FY2020 Governor<br>(15610) | FY2020 Governor<br>Amended (15636) | FY2020 Govern<br>Govern | or vs FY2020<br>or Amended |
|------------------------|---------------------------|----------------------------------------|------------------------------|--------------------------------------|----------------------------|------------------------------------|---------------------