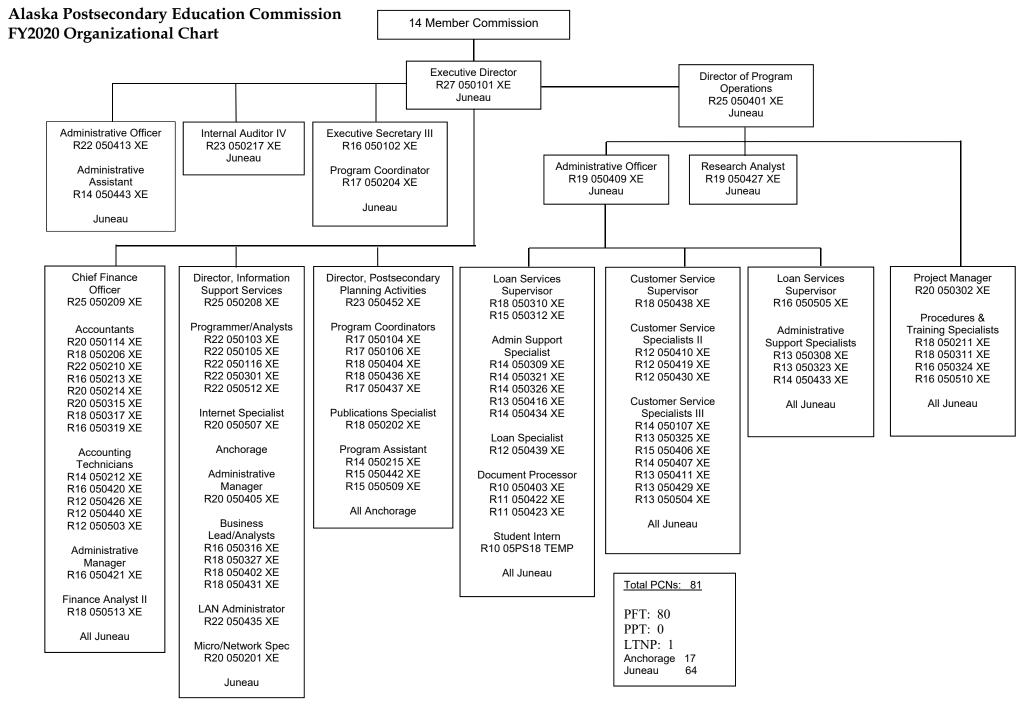

emi                | ium Pay:             | 0                      |               |
|                  |                   |                    |     |                  |    |                     |                 |    |                  |                |                  |                    | Perso       | nal Services L              | ine 100:             | 9,402,600              |               |

| PCN Funding Sources:               | Pre-Vacancy | Post-Vacancy | Percent |
|------------------------------------|-------------|--------------|---------|
| 1005 General Fund/Program Receipts | 23,033      | 22,028       | 0.23%   |
| 1007 Interagency Receipts          | 9,808,715   | 9,380,572    | 99.77%  |
| Total PCN Funding:                 | 9,831,748   | 9,402,600    | 100.00% |





### Department of Education and Early Development

### **Component:** WWAMI Medical Education (953)

RDU: Alaska Postsecondary Education Commission (68)

|                                                                 |                           |                                        |                              |                                      |                            |                                    | 111071                                                                                                                    | · ypo. 🗠 002               |
|-----------------------------------------------------------------|---------------------------|----------------------------------------|------------------------------|--------------------------------------|------------