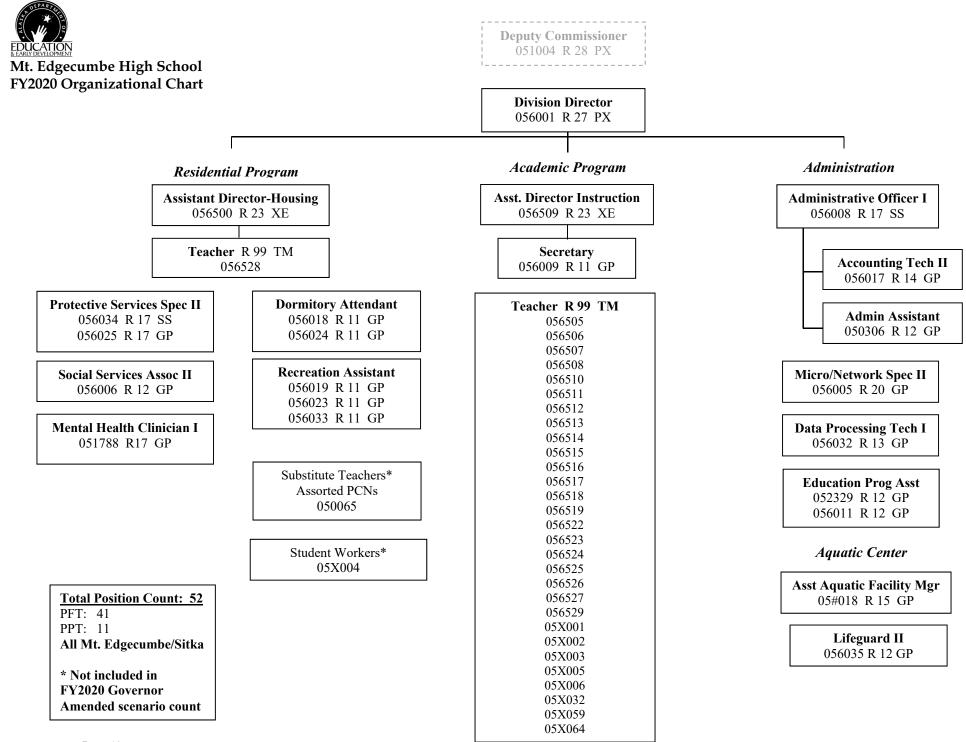

| 0                     |               |
|            |                |          |                    |     |                |                |    |         |           |                 |   |                 |                |   |                    | Р          | ersona | l Services L               | ine 100:            | 5,171,500             |               |

| PCN Funding Sources:       | Pre-Vacancy | Post-Vacancy | Percent |
|----------------------------|-------------|--------------|---------|
| 1002 Federal Receipts      | 58,121      | 57,869       | 1.12%   |
| 1004 General Fund Receipts | 1,081,330   | 1,076,645    | 20.82%  |
| 1007 Interagency Receipts  | 4,054,553   | 4,036,986    | 78.06%  |
| Total PCN Funding:         | 5,194,004   | 5,171,500    | 100.00% |



## Department of Education and Early Development

Component: Mt. Edgecumbe Boarding School Facilities Maintenance (3207)

**RDU:** Mt. Edgecumbe Boarding School (64)

| The er Mit. Eugeboarne boaraing |                           |                                        |                              |                                      |                            |                                    |                          |                            |  |
|---------------------------------|---------------------------|----------------------------------------|------------------------------|--------------------------------------|----------------------------|------------------------------------|--------------------------|----------------------------|--|
|