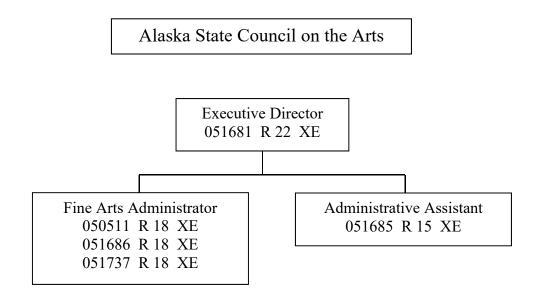

|    |                  |      |   |                    |             | Total Post-V                | acancy:              | 0              |               |
| Total Con  | nponent Months     | : 0.0              |     |    |                |    |                 |                 |    |                  |      |   |                    | Plus Lur    | np Sum Premi                | um Pay:              | 0              |               |
|            |                    |                    |     |    |                |    |                 |                 |    |                  |      |   |                    | Perso       | nal Services L              | ine 100:             | 0              |               |



Alaska State Council on the Arts FY2020 Organizational Chart



| Total Position Count: | 5 |
|-----------------------|---|
| All Anchorage         |   |
| PFT: 5                |   |
| PPT: 0                |   |

## Department of Education and Early Development

**Component:** Professional Teaching Practices Commission (190)

RDU: Commissions and Boards (61)

|                                                                            | ( )                        |                                        |                              |                                      |                            |                                    |                           | /                             |
|----------------------------------------------------------------------------|----------------------------|----------------------------------------|-----