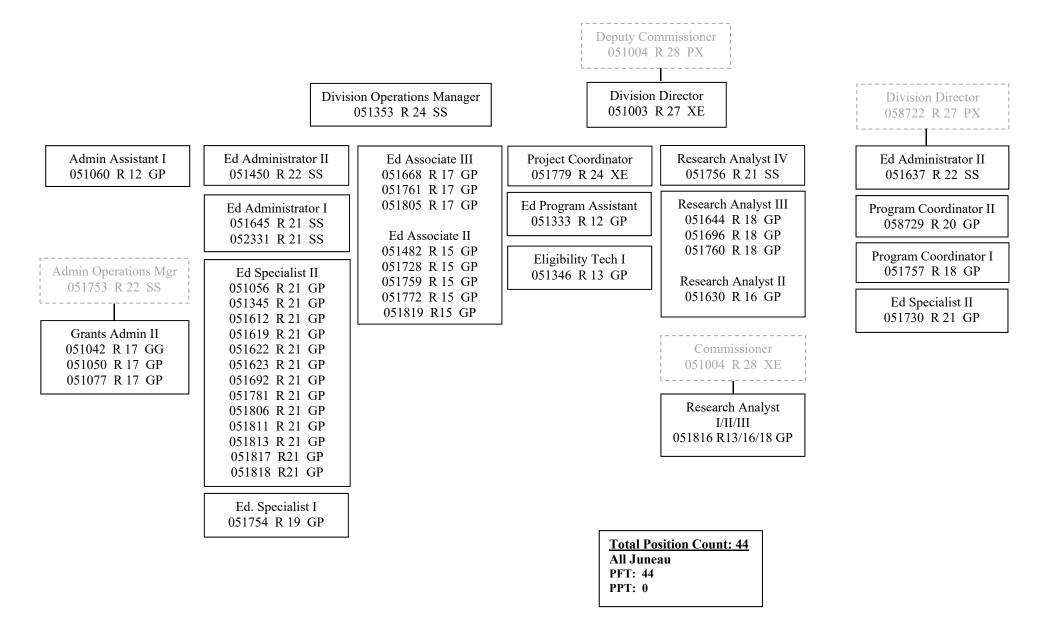

Education and Early Development** 

Scenario: FY2020 Governor Amended (15636)

Component: Student and School Achievement (2796)

**RDU:** Education Support and Administrative Services (677)

| PCN Funding Sources:       | Pre-Vacancy | Post-Vacancy | Percent |
|----------------------------|-------------|--------------|---------|
| 1002 Federal Receipts      | 2,764,437   | 2,731,662    | 50.10%  |
| 1003 General Fund Match    | 275,943     | 272,671      | 5.00%   |
| 1004 General Fund Receipts | 2,371,044   | 2,342,933    | 42.97%  |
| 1007 Interagency Receipts  | 106,800     | 105,534      | 1.94%   |
| Total PCN Funding:         | 5,518,224   | 5,452,800    | 100.00% |



## **Education Support & Administrative Services FY2020 Organizational Chart**

## Student and School Achievement



#### Department of Education and Early Development

**Component:** State System of Support (2977)

**RDU:** Education Support and Administrative Services (677)

|                            |                           | (- )                                   |                              |                                      |                            |                                    |                           | /Po: =====                 |
|----------------------------|---------------------------|----------------------------------------|------------------------------|--------------------------------------|----------------------------|------------------------------------|---------------------------|----------------------------|
|                            | FY2018 Actuals<br>(1