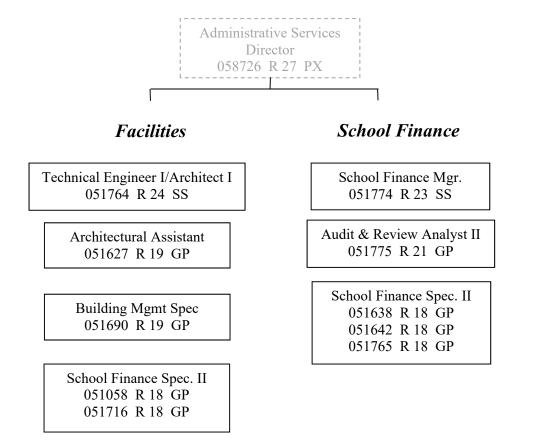

i                | um Pay:              | 0                     |               |
|            |                  |                       |        |                |                |    |                 |                 |    |                  |                |                  |                    | Perso         | nal Services L              | ine 100:             | 1,422,300             |               |

| PCN Funding Sources:       | Pre-Vacancy | Post-Vacancy | Percent |
|----------------------------|-------------|--------------|---------|
| 1004 General Fund Receipts | 644,903     | 638,420      | 44.89%  |
| 1007 Interagency Receipts  | 791,841     | 783,880      | 55.11%  |
| Total PCN Funding:         | 1,436,744   | 1,422,300    | 100.00% |

## School Finance & Facilities





<u>Total Position Count: 10</u> All Juneau PFT: 10 PPT: 0

#### Department of Education and Early Development

**Component:** Child Nutrition (1955)

| <b>RDU:</b> Education Support and Ac | dministrative Servi       | ces (677)                              |                              |                                      |                            |                                    | IRIS AP Ty                | pe: ECNS                  |
|--------------------------------------|---------------------------|----------------------------------------|------------------------------|--------------------------------------|----------------------------|------------------------------------|---------------------------|---------------------------|
|                                      | FY2