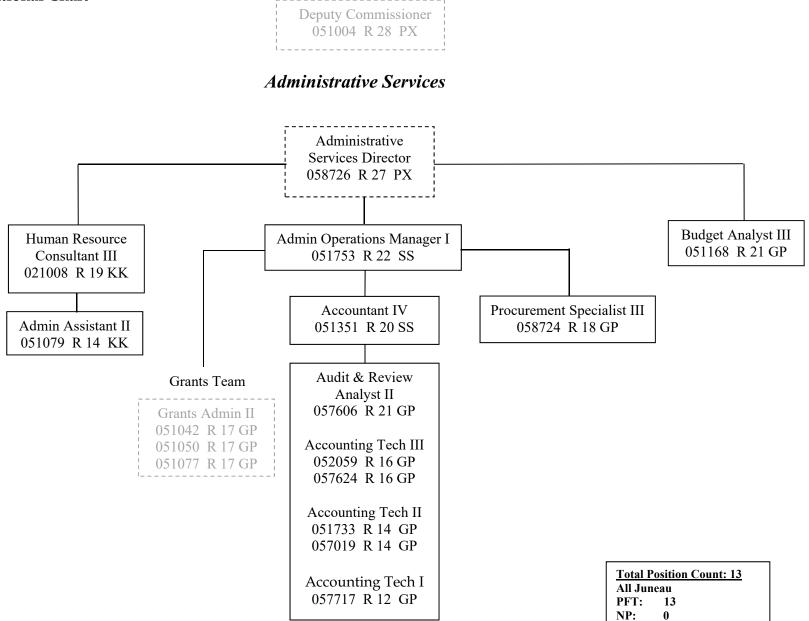

| 1,186,600          |               |

| PCN Funding Sources:       | Pre-Vacancy | Post-Vacancy | Percent |
|----------------------------|-------------|--------------|---------|
| 1004 General Fund Receipts | 667,096     | 666,798      | 56.19%  |

Department of Education and Early Development

Scenario: FY2020 Governor Amended (15636)

Component: Administrative Services (157)

RDU: Education Support and Administrative Services (677)

| PCN Funding Sources:      | Pre-Vacancy | Post-Vacancy | Percent |
|---------------------------|-------------|--------------|---------|
| 1007 Interagency Receipts | 520,034     | 519,802      | 43.81%  |
| Total PCN Funding:        | 1,187,130   | 1,186,600    | 100.00% |

Education Support & Administrative Services FY2020 Organizational Chart



#### Department of Education and Early Development

**Component:** Information Services (2148)

| RDU: Education Support Servic     | es (400)                  |                                        |                              |                                      |                            |                                    | IRIS AP Ty                  | /pe: EITS              |
|-----------------------------------|---------------------------|----------------------------------------|------------------------------|--------------------------------------|----------------------------|------------------------------------|-----------------------------|------------------------|
|                                   | FY2018 Actuals<br>(15158) | FY2019 Conference<br>Committee (14954) |