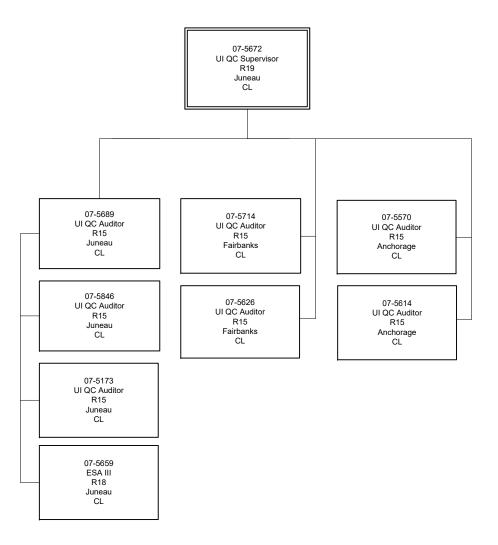

### <u>Component Summary (1078)</u> Department of Labor and Workforce Development

| Results Delivery Unit/<br>Component | FY2018 Actuals<br>(15158) | FY2019 Conference<br>Committee (14954) | FY2019 Authorized<br>(14962) | FY2019<br>Management Plan<br>(14994) | FY2020 Governor<br>(15610) | FY2020 Governor<br>Amended (15636) | FY2020 Governor<br>Governor | vs FY2020<br>Amended |
|-------------------------------------|---------------------------|----------------------------------------|------------------------------|--------------------------------------|----------------------------|------------------------------------|-----------------------------|----------------------|
| Employment and Training Services    |                           |                                        |                              |                                      |                            |                                    |                             |                      |
| Unemployment Insurance              | 19,900.6                  | 23,301.7                               | 23,301.7                     | 22,909.0                             | 23,425.6                   | 22,882.6                           | -543.0                      | -2.3%                |
| RDU Total:                          | 61,663.1                  | 67,965.6                               | 67,965.6                     | 67,965.6                             | 69,306.5                   | 68,232.7                           | -1,073.8                    | -1.5%                |
| Vocational Rehabilitation           |                           |                                        |                              |                                      |                            |                                    |                             |                      |
| Voc Rehab Administration            | 1,020.2                   | 1,242.4                                | 1,242.4                      | 1,242.4                              | 1,255.1                    | 1,239.7                            | -15.4                       | -1.2%                |
| Client Services                     | 15,208.9                  | 16,745.0                               | 16,745.0                     | 16,745.0                             | 17,039.6                   | 16,713.1                           | -326.5                      | -1.9%                |
| Disability Determination            | 4,523.0                   | 5,047.8                                | 5,047.8                      | 5,278.6                              | 5,887.4                    | 5,791.5                            | -95.9                       | -1.6%                |
| Special Projects                    | 1,031.4                   | 1,473.3                                | 1,473.3                      | 1,242.5                              | 1,243.1                    | 1,242.0                            | -1.1                        | -0.1%                |
| RDU Total:                          | 21,783.5                  | 24,508.5                               | 24,508.5                     | 24,508.5                             | 25,425.2                   | 24,986.3                           | -438.9                      | -1.7%                |
| Alaska Vocational Technical Center  |                           |                                        |                              |                                      |                            |                                    |                             |                      |
| AVTEC                               | 12,087.8                  | 12,762.5                               | 12,762.5                     | 12,512.5                             | 12,957.7                   | 12,580.0                           | -377.7                      | -2.9%                |
| AVTEC Facilities Maintenance        | 2,101.6                   | 1,905.3                                | 1,905.3                      | 2,155.3                              | 2,173.0                    | 2,155.3                            | -17.7                       | -0.8%                |
| RDU Total:                          | 14,189.4                  | 14,667.8                               | 14,667.8                     | 14,667.8                             | 15,130.7                   | 14,735.3                           | -395.4                      | -2.6%                |
| Unrestricted General (UGF):         | 20,976.6                  | 20,708.1                               | 20,697.2                     | 20,697.2                             | 20,895.3                   | 20,402.7                           | -492.6                      | -2.4%                |
| Designated General (DGF):           | 32,001.7                  | 35,766.7                               | 35,766.7                     | 35,766.7                             | 36,450.7                   | 36,036.2                           | -414.5                      | -1.1%                |
| Other:                              | 14,321.5                  | 17,141.0                               | 17,104.3                     | 17,104.3                             | 17,295.0                   | 16,957.6                           | -337.4                      | -2.0%                |
| Federal:                            | 66,163.7                  | 74,567.2                               | 74,507.3                     | 74,507.3                             | 76,307.0                   | 74,890.6                           | -1,416.4                    | -1.9%                |
| Total Funds:                        | 133,463.5                 | 148,183.0                              | 148,075.5                    | 148,075.5                            | 150,948.0                  | 148,287.1                          | -2,660.9                    | -1.8%                |
| Permanent Full Time:                | 704                       | 691                                    | 691                          | 677                                  | 672                        | 669                                | -3                          | -0.4%                |
| Permanent Part Time:                | 52                        | 51                                     | 51                           | 50                                   | 50                         | 50                                 | 0                           | 0.0%                 |
| Non Permanent:                      | 12                        | 12                                     | 12                           | 7                                    | 6                          | 6                                  | 0                           | 0.0%                 |
| Total Positions:                    | 768                       | 754                                    | 754                          | 734                                  | 728                        | 725                                | -3                          | -0.4%                |