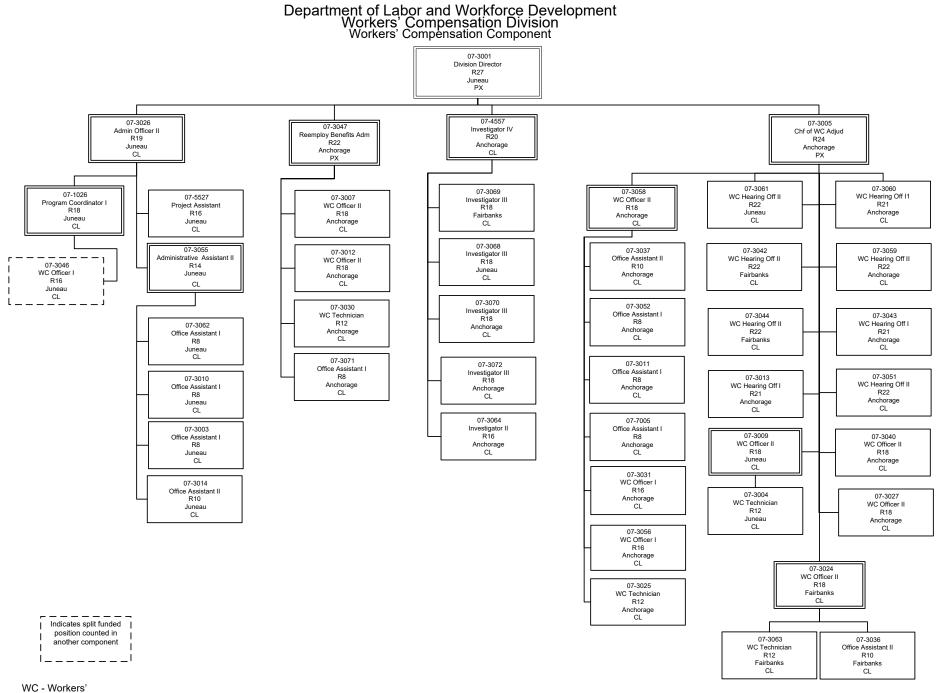

|                 |    |                  |                |                  | _                |            |      | al Services L               |                     | 4,427,408           |               |

**Department of Labor and Workforce Development** 

Scenario: FY2020 Governor Amended (15636) Component: Workers' Compensation (344) RDU: Workers' Compensation (112)

| PCN Funding Sources:                                        | Pre-Vacancy | Post-Vacancy | Percent |
|-------------------------------------------------------------|-------------|--------------|---------|
| 1157 Workers Safety and Compensation Administration Account | 4,652,441   | 4,381,902    | 100.00% |
| Total PCN Funding:                                          | 4,652,441   | 4,381,902    | 100.00% |



Compensation

### Department of Labor and Workforce Development

Component: Workers' Compensation Appeals Commission (2816)

#### **RDU:** Workers' Compensation (112)

|                                                                            | FY2018 Actuals<br>(15158)  | FY2019 Conference<br>Committee (14954) | FY2019 Authorized<br>(14962) | FY2019<br>Management Plan<br>(14994) | FY2020 Governor<br>(15610) | FY2020 Governor<br>Amended (15636) | FY2020 Governor<br>Governo |                               |
|----------------------------------------------------------------------------|----------------------------|----------------------------------------|------------------------------|--------------------------------------|----------------------------|------------------------------------|