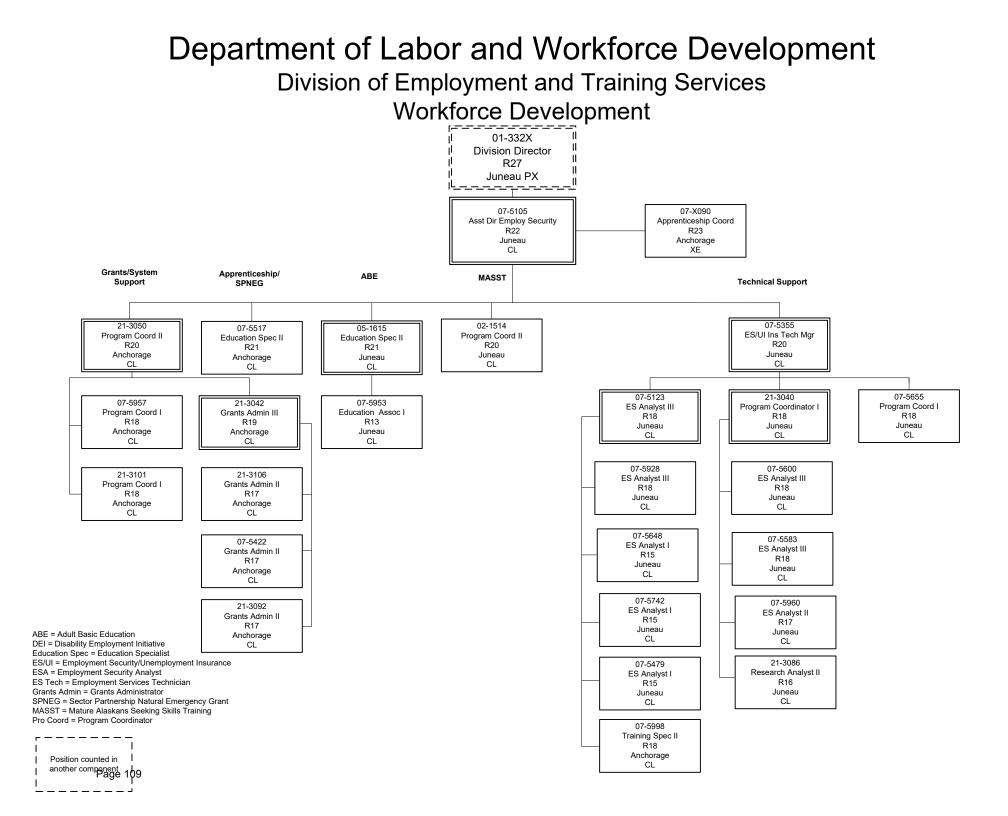

Personal Services Line 100: 3,295,280

| PCN Funding Sources:                                | Pre-Vacancy | Post-Vacancy | Percent |
|-----------------------------------------------------|-------------|--------------|---------|
| 1002 Federal Receipts                               | 2,704,745   | 2,665,796    | 80.90%  |
| 1003 General Fund Match                             | 162,021     | 159,688      | 4.85%   |
| 1004 General Fund Receipts                          | 59,369      | 58,514       | 1.78%   |
| 1054 State Employment & Training Program            | 318,010     | 313,431      | 9.51%   |
| 1151 Technical Vocational Education Program Account | 99,280      | 97,851       | 2.97%   |
| Total PCN Funding:                                  | 3,343,425   | 3,295,280    | 100.00% |



### Component Detail (1077)

### Department of Labor and Workforce Development

#### **Component:** Unemployment Insurance (2276)

| <b>RDU:</b> Employment and Training                                        | Services (646)                    |                                        |                                   |                                      |                                   |                                    | IRIS AP T                      | ype: B7U2                       |
|----------------------------------------------------------------------------|-----------------------------------|----------------------------------------|-----------------------------------|--------------------------------------|-----------------------------------|------------------------------