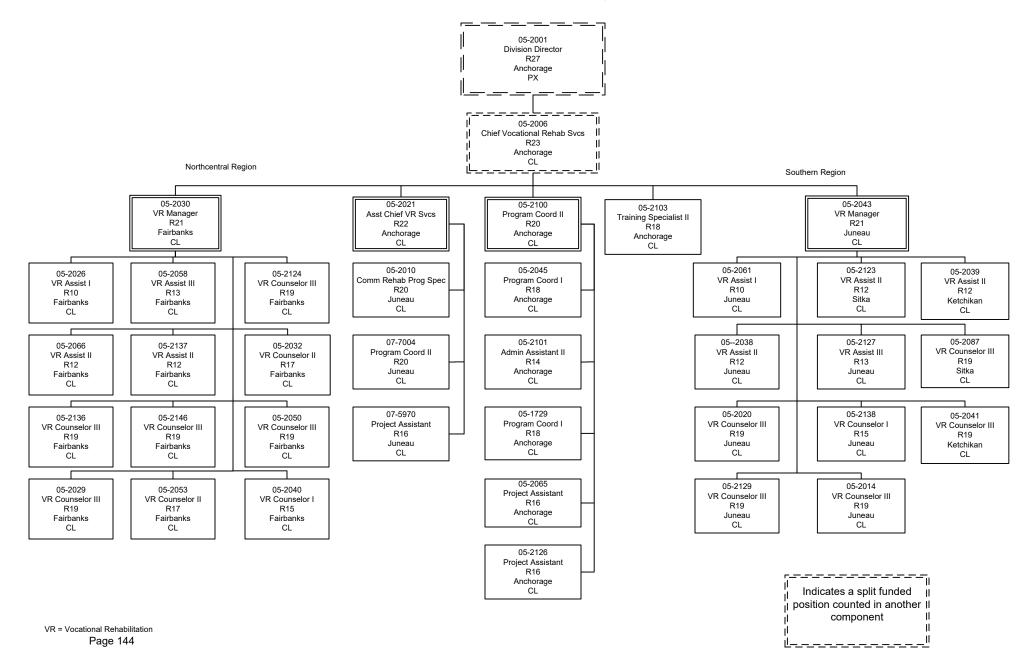

### <u>Component Summary (1078)</u> Department of Labor and Workforce Development

| Results Delivery Unit/<br>Component | FY2018 Actuals<br>(15158) | FY2019 Conference<br>Committee (14954) | FY2019 Authorized<br>(14962) | FY2019<br>Management Plan<br>(14994) | FY2020 Governor<br>(15610) | FY2020 Governor<br>Amended (15636) | FY2020 Governor<br>Governor | vs FY2020<br>Amended |
|-------------------------------------|---------------------------|----------------------------------------|------------------------------|--------------------------------------|----------------------------|------------------------------------|-----------------------------|----------------------|
| Employment and Training Services    |                           |                                        |                              |                                      |                            |                                    |                             |                      |
| Unemployment Insurance              | 19,900.6                  | 23,301.7                               | 23,301.7                     | 22,909.0                             | 23,425.6                   | 22,882.6                           | -543.0                      | -2.3%                |
| RDU Total:                          | 61,663.1                  | 67,965.6                               | 67,965.6                     | 67,965.6                             | 69,306.5                   | 68,232.7                           | -1,073.8                    | -1.5%                |
| Vocational Rehabilitation           |                           |                                        |                              |                                      |                            |                                    |                             |                      |
| Voc Rehab Administration            | 1,020.2                   | 1,242.4                                | 1,242.4                      | 1,242.4                              | 1,255.1                    | 1,239.7                            | -15.4                       | -1.2%                |
| Client Services                     | 15,208.9                  | 16,745.0                               | 16,745.0                     | 16,745.0                             | 17,039.6                   | 16,713.1                           | -326.5                      | -1.9%                |
| Disability Determination            | 4,523.0                   | 5,047.8                                | 5,047.8                      | 5,278.6                              | 5,887.4                    | 5,791.5                            | -95.9                       | -1.6%                |
| Special Projects                    | 1,031.4                   | 1,473.3                                | 1,473.3                      | 1,242.5                              | 1,243.1                    | 1,242.0                            | -1.1                        | -0.1%                |
| RDU Total:                          | 21,783.5                  | 24,508.5                               | 24,508.5                     | 24,508.5                             | 25,425.2                   | 24,986.3                           | -438.9                      | -1.7%                |
| Alaska Vocational Technical Center  |                           |                                        |                              |                                      |                            |                                    |                             |                      |
| AVTEC                               | 12,087.8                  | 12,762.5                               | 12,762.5                     | 12,512.5                             | 12,957.7                   | 12,580.0                           | -377.7                      | -2.9%                |
| AVTEC Facilities Maintenance        | 2,101.6                   | 1,905.3                                | 1,905.3                      | 2,155.3                              | 2,173.0                    | 2,155.3                            | -17.7                       | -0.8%                |
| RDU Total:                          | 14,189.4                  | 14,667.8                               | 14,667.8                     | 14,667.8                             | 15,130.7                   | 14,735.3                           | -395.4                      | -2.6%                |
| Unrestricted General (UGF):         | 20,976.6                  | 20,708.1                               | 20,697.2                     | 20,697.2                             | 20,895.3                   | 20,402.7                           | -492.6                      | -2.4%                |
| Designated General (DGF):           | 32,001.7                  | 35,766.7                               | 35,766.7                     | 35,766.7                             | 36,450.7                   | 36,036.2                           | -414.5                      | -1.1%                |
| Other:                              | 14,321.5                  | 17,141.0                               | 17,104.3                     | 17,104.3                             | 17,295.0                   | 16,957.6                           | -337.4                      | -2.0%                |
| Federal:                            | 66,163.7                  | 74,567.2                               | 74,507.3                     | 74,507.3                             | 76,307.0                   | 74,890.6                           | -1,416.4                    | -1.9%                |
| Total Funds:                        | 133,463.5                 | 148,183.0                              | 148,075.5                    | 148,075.5                            | 150,948.0                  | 148,287.1                          | -2,660.9                    | -1.8%                |
| Permanent Full Time:                | 704                       | 691                                    | 691                          | 677                                  | 672                        | 669                                | -3                          | -0.4%                |
| Permanent Part Time:                | 52                        | 51                                     | 51                           | 50                                   | 50                         | 50                                 | 0                           | 0.0%                 |
| Non Permanent:                      | 12                        | 12                                     | 12                           | 7                                    | 6                          | 6                                  | 0                           | 0.0%                 |
| Total Positions:                    | 768                       | 754                                    | 754                          | 734                                  | 728                        | 725                                | -3                          | -0.4%                |