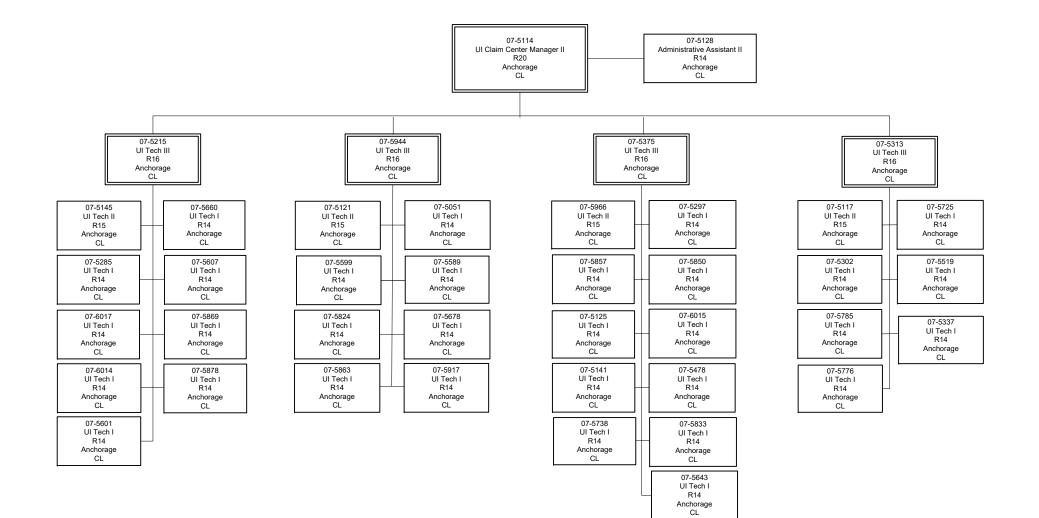

## Department of Labor and Workforce Development Workers' Compensation Division Workers Compensation Appeals Commission