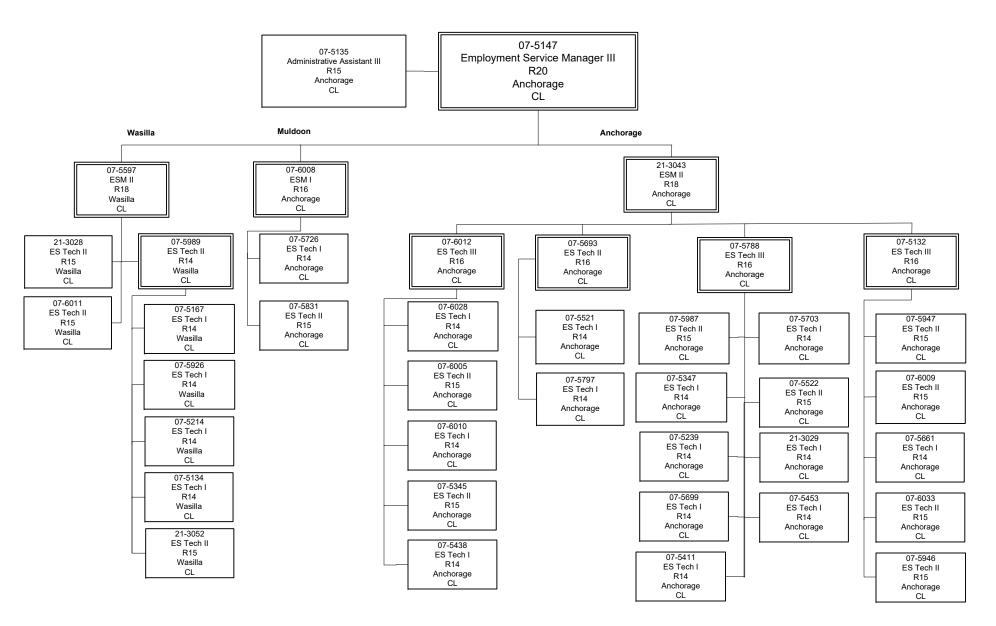

### <u>Component Summary (1078)</u> Department of Labor and Workforce Development

| Results Delivery Unit/<br>Component     | FY2018 Actuals<br>(15158) | FY2019 Conference<br>Committee (14954) | FY2019 Authorized<br>(14962) | FY2019<br>Management Plan<br>(14994) | FY2020 Governor<br>(15610) | FY2020 Governor<br>Amended (15636) | FY2020 Governor<br>Governor | vs FY2020<br>r Amended |
|-----------------------------------------|---------------------------|----------------------------------------|------------------------------|--------------------------------------|----------------------------|------------------------------------|-----------------------------|------------------------|
| Commissioner and Administrative         | Services                  |                                        |                              |                                      |                            |                                    |                             |                        |
| Commissioner's Office                   | 927.5                     | 1,002.3                                | 1,002.3                      | 1,002.3                              | 1,002.3                    | 989.7                              | -12.6                       | -1.3%                  |
| Workforce Investment Board              | 420.8                     | 476.0                                  | 476.0                        | 476.0                                | 483.7                      | 467.2                              | -16.5                       | -3.4%                  |
| Alaska Labor Relations Agency           | 503.1                     | 538.6                                  | 538.6                        | 538.6                                | 538.6                      | 537.2                              | -1.4                        | -0.3%                  |
| Management Services                     | 3,340.7                   | 3,864.1                                | 3,835.1                      | 3,835.1                              | 3,909.5                    | 3,840.6                            | -68.9                       | -1.8%                  |
| Leasing                                 | 2,828.9                   | 2,687.5                                | 2,687.5                      | 2,687.5                              | 2,687.5                    | 2,687.5                            | 0.0                         | 0.0%                   |
| Data Processing                         | 4,872.3                   | 5,649.0                                | 5,570.5                      | 5,570.5                              | 5,641.1                    | 5,567.3                            | -73.8                       | -1.3%                  |
| Labor Market Information                | 3,469.1                   | 4,283.1                                | 4,283.1                      | 4,283.1                              | 4,368.6                    | 4,266.3                            | -102.3                      | -2.3%                  |
| RDU Total:                              | 16,362.4                  | 18,500.6                               | 18,393.1                     | 18,393.1                             | 18,631.3                   | 18,355.8                           | -275.5                      | -1.5%                  |
| Workers' Compensation                   |                           |                                        |                              |                                      |                            |                                    |                             |                        |
| Workers' Compensation                   | 5,511.9                   | 5,704.2                                | 5,704.2                      | 5,704.2                              | 5,772.5                    | 5,635.6                            | -136.9                      | -2.4%                  |
| Workers' Comp Appeals Comm              | 301.7                     | 421.6                                  | 421.6                        | 421.6                                | 424.9                      | 421.6                              | -3.3                        | -0.8%                  |
| WC Benefits Guaranty Fund               | 546.7                     | 774.9                                  | 774.9                        | 774.9                                | 778.5                      | 774.9                              | -3.6                        | -0.5%                  |
| Second Injury Fund                      | 2,644.5                   | 3,248.1                                | 3,248.1                      | 3,248.1                              | 2,851.2                    | 2,848.1                            | -3.1                        | -0.1%                  |
| Fishermen's Fund                        | 824.6                     | 1,389.6                                | 1,389.6                      | 1,389.6                              | 1,396.5                    | 1,385.0                            | -11.5                       | -0.8%                  |
| RDU Total:                              | 9,829.4                   | 11,538.4                               | 11,538.4                     | 11,538.4                             | 11,223.6                   | 11,065.2                           | -158.4                      | -1.4%                  |
| Labor Standards and Safety              |                           |                                        |                              |                                      |                            |                                    |                             |                        |
| Wage and Hour Administration            | 2,276.0                   | 2,393.3                                | 2,393.3                      | 2,393.3                              | 2,452.5                    | 2,389.8                            | -62.7                       | -2.6%                  |
| Mechanical Inspection                   | 2,630.8                   | 2,915.4                                | 2,915.4                      | 2,902.1                              | 2,961.2                    | 2,845.5                            | -115.7                      | -3.9%                  |
| Occupational Safety and Health          | 4,632.3                   | 5,532.6                                | 5,532.6                      | 5,545.9                              | 5,632.0                    | 5,491.5                            | -140.5                      | -2.5%                  |
| Alaska Safety Advisory Council          | 96.6                      | 160.8                                  | 160.8                        | 160.8                                | 185.0                      | 185.0                              | 0.0                         | 0.0%                   |
| RDU Total:                              | 9,635.7                   | 11,002.1                               | 11,002.1                     | 11,002.1                             | 11,230.7                   | 10,911.8                           | -318.9                      | -2.8%                  |
| <b>Employment and Training Services</b> | i                         |                                        |                              |                                      |                            |                                    |                             |                        |
| DETS Administration                     | 1,096.9                   | 1,148.9                                | 1,148.9                      | 1,381.7                              | 1,405.7                    | 1,377.2                            | -28.5                       | -2.0%                  |
| Workforce Services                      | 14,891.1                  | 17,343.1                               | 17,343.1                     | 17,629.0                             | 17,874.7                   | 17,474.7                           | -400.0                      | -2.2%                  |
| Workforce Development                   | 25,774.5                  | 26,171.9                               | 26,171.9                     | 26,045.9                             | 26,600.5                   | 26,498.2                           | -102.3                      | -0.4%                  |