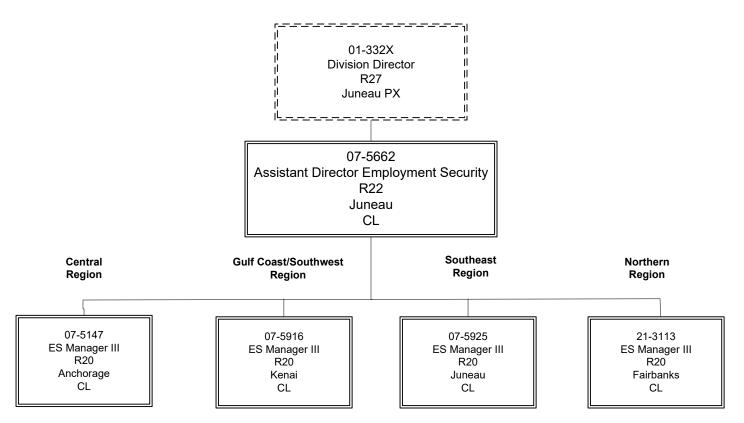

### <u>Component Summary (1078)</u> Department of Labor and Workforce Development

| Results Delivery Unit/<br>Component     | FY2018 Actuals<br>(15158) | FY2019 Conference<br>Committee (14954) | FY2019 Authorized<br>(14962) | FY2019<br>Management Plan<br>(14994) | FY2020 Governor<br>(15610) | FY2020 Governor<br>Amended (15636) | FY2020 Governor<br>Governor | vs FY2020<br>r Amended |
|-----------------------------------------|---------------------------|----------------------------------------|------------------------------|--------------------------------------|----------------------------|------------------------------------|-----------------------------|------------------------|
| Commissioner and Administrative         | Services                  |                                        |                              |                                      |                            |                                    |                             |                        |
| Commissioner's Office                   | 927.5                     | 1,002.3                                | 1,002.3                      | 1,002.3                              | 1,002.3                    | 989.7                              | -12.6                       | -1.3%                  |
| Workforce Investment Board              | 420.8                     | 476.0                                  | 476.0                        | 476.0                                | 483.7                      | 467.2                              | -16.5                       | -3.4%                  |
| Alaska Labor Relations Agency           | 503.1                     | 538.6                                  | 538.6                        | 538.6                                | 538.6                      | 537.2                              | -1.4                        | -0.3%                  |
| Management Services                     | 3,340.7                   | 3,864.1                                | 3,835.1                      | 3,835.1                              | 3,909.5                    | 3,840.6                            | -68.9                       | -1.8%                  |
| Leasing                                 | 2,828.9                   | 2,687.5                                | 2,687.5                      | 2,687.5                              | 2,687.5                    | 2,687.5                            | 0.0                         | 0.0%                   |
| Data Processing                         | 4,872.3                   | 5,649.0                                | 5,570.5                      | 5,570.5                              | 5,641.1                    | 5,567.3                            | -73.8                       | -1.3%                  |
| Labor Market Information                | 3,469.1                   | 4,283.1                                | 4,283.1                      | 4,283.1                              | 4,368.6                    | 4,266.3                            | -102.3                      | -2.3%                  |
| RDU Total:                              | 16,362.4                  | 18,500.6                               | 18,393.1                     | 18,393.1                             | 18,631.3                   | 18,355.8                           | -275.5                      | -1.5%                  |
| Workers' Compensation                   |                           |                                        |                              |                                      |                            |                                    |                             |                        |
| Workers' Compensation                   | 5,511.9                   | 5,704.2                                | 5,704.2                      | 5,704.2                              | 5,772.5                    | 5,635.6                            | -136.9                      | -2.4%                  |
| Workers' Comp Appeals Comm              | 301.7                     | 421.6                                  | 421.6                        | 421.6                                | 424.9                      | 421.6                              | -3.3                        | -0.8%                  |
| WC Benefits Guaranty Fund               | 546.7                     | 774.9                                  | 774.9                        | 774.9                                | 778.5                      | 774.9                              | -3.6                        | -0.5%                  |
| Second Injury Fund                      | 2,644.5                   | 3,248.1                                | 3,248.1                      | 3,248.1                              | 2,851.2                    | 2,848.1                            | -3.1                        | -0.1%                  |
| Fishermen's Fund                        | 824.6                     | 1,389.6                                | 1,389.6                      | 1,389.6                              | 1,396.5                    | 1,385.0                            | -11.5                       | -0.8%                  |
| RDU Total:                              | 9,829.4                   | 11,538.4                               | 11,538.4                     | 11,538.4                             | 11,223.6                   | 11,065.2                           | -158.4                      | -1.4%                  |
| Labor Standards and Safety              |                           |                                        |                              |                                      |                            |                                    |                             |                        |
| Wage and Hour Administration            | 2,276.0                   | 2,393.3                                | 2,393.3                      | 2,393.3                              | 2,452.5                    | 2,389.8                            | -62.7                       | -2.6%                  |
| Mechanical Inspection                   | 2,630.8                   | 2,915.4                                | 2,915.4                      | 2,902.1                              | 2,961.2                    | 2,845.5                            | -115.7                      | -3.9%                  |
| Occupational Safety and Health          | 4,632.3                   | 5,532.6                                | 5,532.6                      | 5,545.9                              | 5,632.0                    | 5,491.5                            | -140.5                      | -2.5%                  |
| Alaska Safety Advisory Council          | 96.6                      | 160.8                                  | 160.8                        | 160.8                                | 185.0                      | 185.0                              | 0.0                         | 0.0%                   |
| RDU Total:                              | 9,635.7                   | 11,002.1                               | 11,002.1                     | 11,002.1                             | 11,230.7                   | 10,911.8                           | -318.9                      | -2.8%                  |
| <b>Employment and Training Services</b> | i                         |                                        |                              |                                      |                            |                                    |                             |                        |
| DETS Administration                     | 1,096.9                   | 1,148.9                                | 1,148.9                      | 1,381.7                              | 1,405.7                    | 1,377.2                            | -28.5                       | -2.0%                  |
| Workforce Services                      | 14,891.1                  | 17,343.1                               | 17,343.1                     | 17,629.0                             | 17,874.7                   | 17,474.7                           | -400.0                      | -2.2%                  |
| Workforce Development                   | 25,774.5                  | 26,171.9                               | 26,171.9                     | 26,045.9                             | 26,600.5                   | 26,498.2                           | -102.3                      | -0.4%                  |