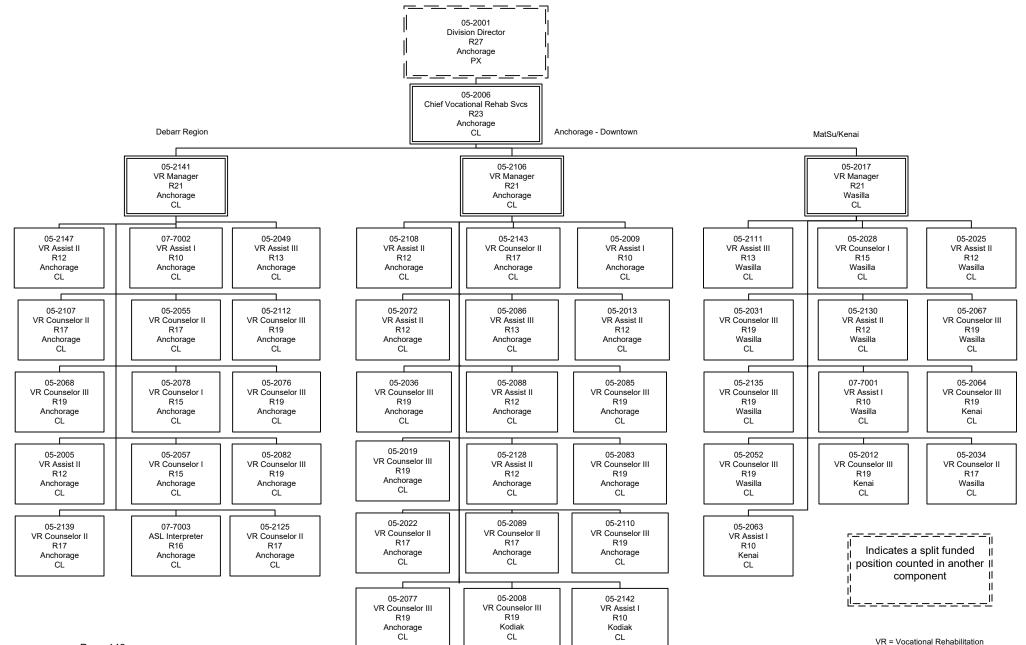

### <u>Component Summary (1078)</u> Department of Labor and Workforce Development

| Results Delivery Unit/<br>Component | FY2018 Actuals<br>(15158) | FY2019 Conference<br>Committee (14954) | FY2019 Authorized<br>(14962) | FY2019<br>Management Plan<br>(14994) | FY2020 Governor<br>(15610) | FY2020 Governor<br>Amended (15636) | FY2020 Governor<br>Governor | vs FY2020<br>Amended |
|-------------------------------------|---------------------------|----------------------------------------|------------------------------|--------------------------------------|----------------------------|------------------------------------|-----------------------------|----------------------|
| Employment and Training Services    |                           |                                        |                              |                                      |                            |                                    |                             |                      |
| Unemployment Insurance              | 19,900.6                  | 23,301.7                               | 23,301.7                     | 22,909.0                             | 23,425.6                   | 22,882.6                           | -543.0                      | -2.3%                |
| RDU Total:                          | 61,663.1                  | 67,965.6                               | 67,965.6                     | 67,965.6                             | 69,306.5                   | 68,232.7                           | -1,073.8                    | -1.5%                |
| Vocational Rehabilitation           |                           |                                        |                              |                                      |                            |                                    |                             |                      |
| Voc Rehab Administration            | 1,020.2                   | 1,242.4                                | 1,242.4                      | 1,242.4                              | 1,255.1                    | 1,239.7                            | -15.4                       | -1.2%                |
| Client Services                     | 15,208.9                  | 16,745.0                               | 16,745.0                     | 16,745.0                             | 17,039.6                   | 16,713.1                           | -326.5                      | -1.9%                |
| Disability Determination            | 4,523.0                   | 5,047.8                                | 5,047.8                      | 5,278.6                              | 5,887.4                    | 5,791.5                            | -95.9                       | -1.6%                |
| Special Projects                    | 1,031.4                   | 1,473.3                                | 1,473.3                      | 1,242.5                              | 1,243.1                    | 1,242.0                            | -1.1                        | -0.1%                |
| RDU Total:                          | 21,783.5                  | 24,508.5                               | 24,508.5                     | 24,508.5                             | 25,425.2                   | 24,986.3                           | -438.9                      | -1.7%                |
| Alaska Vocational Technical Center  |                           |                                        |                              |                                      |                            |                                    |                             |                      |
| AVTEC                               | 12,087.8                  | 12,762.5                               | 12,762.5                     | 12,512.5                             | 12,957.7                   | 12,580.0                           | -377.7                      | -2.9%                |
| AVTEC Facilities Maintenance        | 2,101.6                   | 1,905.3                                | 1,905.3                      | 2,155.3                              | 2,173.0                    | 2,155.3                            | -17.7                       | -0.8%                |
| RDU Total:                          | 14,189.4                  | 14,667.8                               | 14,667.8                     | 14,667.8                             | 15,130.7                   | 14,735.3                           | -395.4                      | -2.6%                |
| Unrestricted General (UGF):         | 20,976.6                  | 20,708.1                               | 20,697.2                     | 20,697.2                             | 20,895.3                   | 20,402.7                           | -492.6                      | -2.4%                |
| Designated General (DGF):           | 32,001.7                  | 35,766.7                               | 35,766.7                     | 35,766.7                             | 36,450.7                   | 36,036.2                           | -414.5                      | -1.1%                |
| Other:                              | 14,321.5                  | 17,141.0                               | 17,104.3                     | 17,104.3                             | 17,295.0                   | 16,957.6                           | -337.4                      | -2.0%                |
| Federal:                            | 66,163.7                  | 74,567.2                               | 74,507.3                     | 74,507.3                             | 76,307.0                   | 74,890.6                           | -1,416.4                    | -1.9%                |
| Total Funds:                        | 133,463.5                 | 148,183.0                              | 148,075.5                    | 148,075.5                            | 150,948.0                  | 148,287.1                          | -2,660.9                    | -1.8%                |
| Permanent Full Time:                | 704                       | 691                                    | 691                          | 677                                  | 672                        | 669                                | -3                          | -0.4%                |
| Permanent Part Time:                | 52                        | 51                                     | 51                           | 50                                   | 50                         | 50                                 | 0                           | 0.0%                 |
| Non Permanent:                      | 12                        | 12                                     | 12                           | 7                                    | 6                          | 6                                  | 0                           | 0.0%                 |
| Total Positions:                    | 768                       | 754                                    | 754                          | 734                                  | 728                        | 725                                | -3                          | -0.4%                |