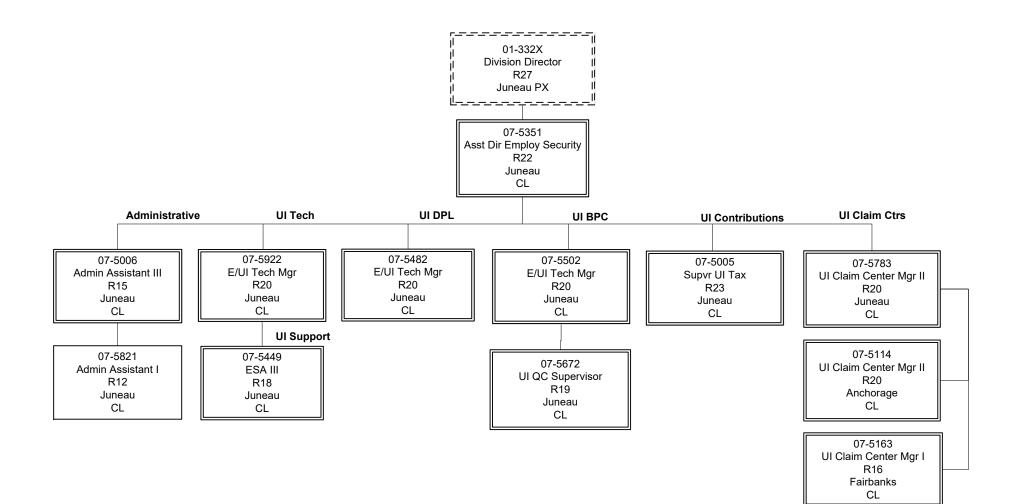

## Department of Labor and Workforce Development Workers' Compensation Division Workers Compensation Appeals Commission