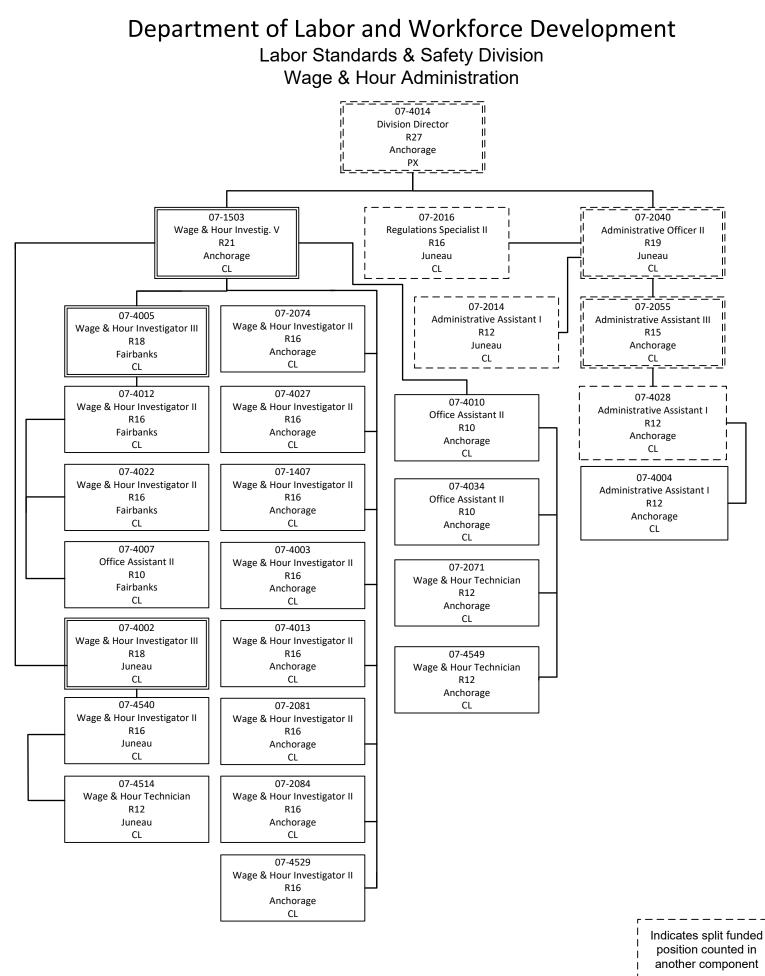

### <u>Component Summary (1078)</u> Department of Labor and Workforce Development

| Results Delivery Unit/<br>Component     | FY2018 Actuals<br>(15158) | FY2019 Conference<br>Committee (14954) | FY2019 Authorized<br>(14962) | FY2019<br>Management Plan<br>(14994) | FY2020 Governor<br>(15610) | FY2020 Governor<br>Amended (15636) | FY2020 Governor<br>Governor | vs FY2020<br>r Amended |
|-----------------------------------------|---------------------------|----------------------------------------|------------------------------|--------------------------------------|----------------------------|------------------------------------|-----------------------------|------------------------|
| Commissioner and Administrative         | Services                  |                                        |                              |                                      |                            |                                    |                             |                        |
| Commissioner's Office                   | 927.5                     | 1,002.3                                | 1,002.3                      | 1,002.3                              | 1,002.3                    | 989.7                              | -12.6                       | -1.3%                  |
| Workforce Investment Board              | 420.8                     | 476.0                                  | 476.0                        | 476.0                                | 483.7                      | 467.2                              | -16.5                       | -3.4%                  |
| Alaska Labor Relations Agency           | 503.1                     | 538.6                                  | 538.6                        | 538.6                                | 538.6                      | 537.2                              | -1.4                        | -0.3%                  |
| Management Services                     | 3,340.7                   | 3,864.1                                | 3,835.1                      | 3,835.1                              | 3,909.5                    | 3,840.6                            | -68.9                       | -1.8%                  |
| Leasing                                 | 2,828.9                   | 2,687.5                                | 2,687.5                      | 2,687.5                              | 2,687.5                    | 2,687.5                            | 0.0                         | 0.0%                   |
| Data Processing                         | 4,872.3                   | 5,649.0                                | 5,570.5                      | 5,570.5                              | 5,641.1                    | 5,567.3                            | -73.8                       | -1.3%                  |
| Labor Market Information                | 3,469.1                   | 4,283.1                                | 4,283.1                      | 4,283.1                              | 4,368.6                    | 4,266.3                            | -102.3                      | -2.3%                  |
| RDU Total:                              | 16,362.4                  | 18,500.6                               | 18,393.1                     | 18,393.1                             | 18,631.3                   | 18,355.8                           | -275.5                      | -1.5%                  |
| Workers' Compensation                   |                           |                                        |                              |                                      |                            |                                    |                             |                        |
| Workers' Compensation                   | 5,511.9                   | 5,704.2                                | 5,704.2                      | 5,704.2                              | 5,772.5                    | 5,635.6                            | -136.9                      | -2.4%                  |
| Workers' Comp Appeals Comm              | 301.7                     | 421.6                                  | 421.6                        | 421.6                                | 424.9                      | 421.6                              | -3.3                        | -0.8%                  |
| WC Benefits Guaranty Fund               | 546.7                     | 774.9                                  | 774.9                        | 774.9                                | 778.5                      | 774.9                              | -3.6                        | -0.5%                  |
| Second Injury Fund                      | 2,644.5                   | 3,248.1                                | 3,248.1                      | 3,248.1                              | 2,851.2                    | 2,848.1                            | -3.1                        | -0.1%                  |
| Fishermen's Fund                        | 824.6                     | 1,389.6                                | 1,389.6                      | 1,389.6                              | 1,396.5                    | 1,385.0                            | -11.5                       | -0.8%                  |
| RDU Total:                              | 9,829.4                   | 11,538.4                               | 11,538.4                     | 11,538.4                             | 11,223.6                   | 11,065.2                           | -158.4                      | -1.4%                  |
| Labor Standards and Safety              |                           |                                        |                              |                                      |                            |                                    |                             |                        |
| Wage and Hour Administration            | 2,276.0                   | 2,393.3                                | 2,393.3                      | 2,393.3                              | 2,452.5                    | 2,389.8                            | -62.7                       | -2.6%                  |
| Mechanical Inspection                   | 2,630.8                   | 2,915.4                                | 2,915.4                      | 2,902.1                              | 2,961.2                    | 2,845.5                            | -115.7                      | -3.9%                  |
| Occupational Safety and Health          | 4,632.3                   | 5,532.6                                | 5,532.6                      | 5,545.9                              | 5,632.0                    | 5,491.5                            | -140.5                      | -2.5%                  |
| Alaska Safety Advisory Council          | 96.6                      | 160.8                                  | 160.8                        | 160.8                                | 185.0                      | 185.0                              | 0.0                         | 0.0%                   |
| RDU Total:                              | 9,635.7                   | 11,002.1                               | 11,002.1                     | 11,002.1                             | 11,230.7                   | 10,911.8                           | -318.9                      | -2.8%                  |
| <b>Employment and Training Services</b> | i                         |                                        |                              |                                      |                            |                                    |                             |                        |
| DETS Administration                     | 1,096.9                   | 1,148.9                                | 1,148.9                      | 1,381.7                              | 1,405.7                    | 1,377.2                            | -28.5                       | -2.0%                  |
| Workforce Services                      | 14,891.1                  | 17,343.1                               | 17,343.1                     | 17,629.0                             | 17,874.7                   | 17,474.7                           | -400.0                      | -2.2%                  |
| Workforce Development                   | 25,774.5                  | 26,171.9                               | 26,171.9                     | 26,045.9                             | 26,600.5                   | 26,498.2                           | -102.3                      | -0.4%                  |