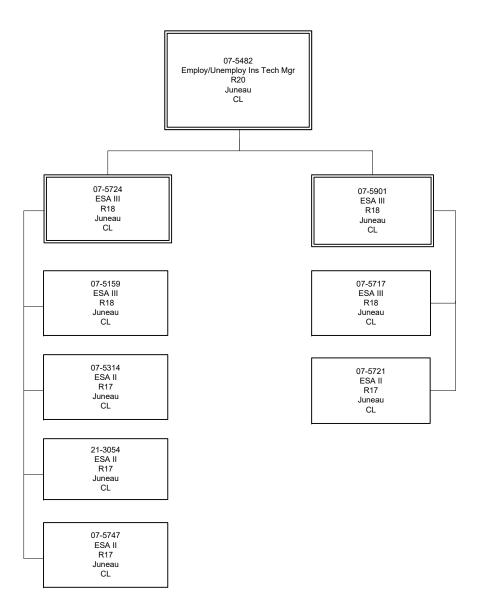

### <u>Component Summary (1078)</u> Department of Labor and Workforce Development

| Results Delivery Unit/<br>Component | FY2018 Actuals<br>(15158) | FY2019 Conference<br>Committee (14954) | FY2019 Authorized<br>(14962) | FY2019<br>Management Plan<br>(14994) | FY2020 Governor<br>(15610) | FY2020 Governor<br>Amended (15636) | FY2020 Governor<br>Governor | vs FY2020<br>Amended |
|-------------------------------------|---------------------------|----------------------------------------|------------------------------|--------------------------------------|----------------------------|------------------------------------|-----------------------------|----------------------|
| Employment and Training Services    |                           |                                        |                              |                                      |                            |                                    |                             |                      |
| Unemployment Insurance              | 19,900.6                  | 23,301.7                               | 23,301.7                     | 22,909.0                             | 23,425.6                   | 22,882.6                           | -543.0                      | -2.3%                |
| RDU Total:                          | 61,663.1                  | 67,965.6                               | 67,965.6                     | 67,965.6                             | 69,306.5                   | 68,232.7                           | -1,073.8                    | -1.5%                |
| Vocational Rehabilitation           |                           |                                        |                              |                                      |                            |                                    |                             |                      |
| Voc Rehab Administration            | 1,020.2                   | 1,242.4                                | 1,242.4                      | 1,242.4                              | 1,255.1                    | 1,239.7                            | -15.4                       | -1.2%                |
| Client Services                     | 15,208.9                  | 16,745.0                               | 16,745.0                     | 16,745.0                             | 17,039.6                   | 16,713.1                           | -326.5                      | -1.9%                |
| Disability Determination            | 4,523.0                   | 5,047.8                                | 5,047.8                      | 5,278.6                              | 5,887.4                    | 5,791.5                            | -95.9                       | -1.6%                |
| Special Projects                    | 1,031.4                   | 1,473.3                                | 1,473.3                      | 1,242.5                              | 1,243.1                    | 1,242.0                            | -1.1                        | -0.1%                |
| RDU Total:                          | 21,783.5                  | 24,508.5                               | 24,508.5                     | 24,508.5                             | 25,425.2                   | 24,986.3                           | -438.9                      | -1.7%                |
| Alaska Vocational Technical Center  |                           |                                        |                              |                                      |                            |                                    |                             |                      |
| AVTEC                               | 12,087.8                  | 12,762.5                               | 12,762.5                     | 12,512.5                             | 12,957.7                   | 12,580.0                           | -377.7                      | -2.9%                |
| AVTEC Facilities Maintenance        | 2,101.6                   | 1,905.3                                | 1,905.3                      | 2,155.3                              | 2,173.0                    | 2,155.3                            | -17.7                       | -0.8%                |
| RDU Total:                          | 14,189.4                  | 14,667.8                               | 14,667.8                     | 14,667.8                             | 15,130.7                   | 14,735.3                           | -395.4                      | -2.6%                |
| Unrestricted General (UGF):         | 20,976.6                  | 20,708.1                               | 20,697.2                     | 20,697.2                             | 20,895.3                   | 20,402.7                           | -492.6                      | -2.4%                |
| Designated General (DGF):           | 32,001.7                  | 35,766.7                               | 35,766.7                     | 35,766.7                             | 36,450.7                   | 36,036.2                           | -414.5                      | -1.1%                |
| Other:                              | 14,321.5                  | 17,141.0                               | 17,104.3                     | 17,104.3                             | 17,295.0                   | 16,957.6                           | -337.4                      | -2.0%                |
| Federal:                            | 66,163.7                  | 74,567.2                               | 74,507.3                     | 74,507.3                             | 76,307.0                   | 74,890.6                           | -1,416.4                    | -1.9%                |
| Total Funds:                        | 133,463.5                 | 148,183.0                              | 148,075.5                    | 148,075.5                            | 150,948.0                  | 148,287.1                          | -2,660.9                    | -1.8%                |
| Permanent Full Time:                | 704                       | 691                                    | 691                          | 677                                  | 672                        | 669                                | -3                          | -0.4%                |
| Permanent Part Time:                | 52                        | 51                                     | 51                           | 50                                   | 50                         | 50                                 | 0                           | 0.0%                 |
| Non Permanent:                      | 12                        | 12                                     | 12                           | 7                                    | 6                          | 6                                  | 0                           | 0.0%                 |
| Total Positions:                    | 768                       | 754                                    | 754                          | 734                                  | 728                        | 725                                | -3                          | -0.4%                |