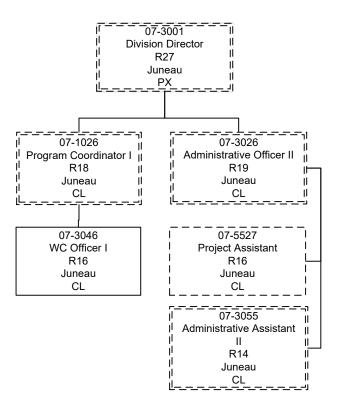

#### Department of Labor and Workforce Development

**Component:** Workforce Investment Board (2659)

RDU: Commissioner and Administrative Services (109)

|                            |       | · · ·                                  |                              |                                      |                            |                                    | ,                         |                            |
|----------------------------|-------|----------------------------------------|------------------------------|--------------------------------------|----------------------------|------------------------------------|---------------------------|----------------------------|
|                            |       | FY2019 Conference<br>Committee (14954) | FY2019 Authorized<br>(14962) | FY2019<br>Management Plan<br>(14994) | FY2020 Governor<br>(15610) | FY2020 Governor<br>Amended (15636) | FY2020 Governo<br>Governo | or vs FY2020<br>or Amended |
| 1000 Personal Services     | 346.8 | 352.3                                  | 352.3                        | 359.8                                | 364.2                      | 356.5                              | -7.7                      | -2.1%                      |
| 2000 Travel                | 17.5  | 20.0                                   | 20.0                         | 20.0                                 | 20.0                       | 11.2                               | -8.8                      | -44.0%                     |
| 3000 Services              | 55.8  | 77.3                                   | 77.3                         | 69.8                                 | 73.1                       | 73.1                               | 0.0                       | 0.0%                       |
| 4000 Commodities           | 0.7   | 26.4                                   | 26.4                         | 26.4                                 | 26.4                       | 26.4                               | 0.0                       | 0.0%                       |
| 5000 Capital Outlay        | 0.0   | 0.0                                    | 0.0                          | 0.0                                  | 0.0                        | 0.0                                | 0.0                       | 0.0%                       |
| 7000 Grants, Benefits      | 0.0   | 0.0                                    | 0.0                          | 0.0                                  | 0.0                        | 0.0                                | 0.0                       | 0.0%                       |
| 8000 Miscellaneous         | 0.0   | 0.0                                    | 0.0                          | 0.0                                  | 0.0                        | 0.0                                | 0.0                       | 0.0%                       |
| Totals<br>Funding Sources: | 420.8 | 476.0                                  | 476.0                        | 476.0                                | 483.7                      | 467.2                              | -16.5                     | -3.4%                      |
|                            |       |                                        |                              |                                      |                            |                                    |                           |                            |
| 1007 I/A Rcpts (Other)     | 420.8 | 476.0                                  | 476.0                        | 476.0                                | 483.7                      | 467.2                              | -16.5                     | -3.4%                      |
| Funding Totals:            |       |                                        |                              |                                      |                            |                                    |                           |                            |
| Unrestricted General (UGF) | 0.0   | 0.0                                    | 0.0                          | 0.0                                  | 0.0                        | 0.0                                | 0.0                       | 0.0%                       |
| Designated General (DGF)   | 0.0   | 0.0                                    | 0.0                          | 0.0                                  | 0.0                        | 0.0                                | 0.0                       | 0.0%                       |
| Other                      | 420.8 | 476.0                                  | 476.0                        | 476.0                                | 483.7                      | 467.2                              | -16.5                     | -3.4%                      |
| Federal                    | 0.0   | 0.0                                    | 0.0                          | 0.0                                  | 0.0                        | 0.0                                | 0.0                       | 0.0%                       |
| Positions:                 |       |                                        |                              |                                      |                            |                                    |                           |                            |
| Permanent Full Time        | 3     | 3                                      | 3                            | 3                                    | 3                          | 3                                  | 0                         | 0.0%                       |
| Permanent Part Time        | 0     | 0                                      | 0                            | 0                                    | 0                          | 0                                  | 0                         | 0.0%                       |
| Non Permanent              | 0     | 0                                      | 0                            | 0                                    | 0                          | 0                                  | 0                         | 0.0%                       |
|                            |       |                                        |                              |                                      |                            |                                    |                           |                            |