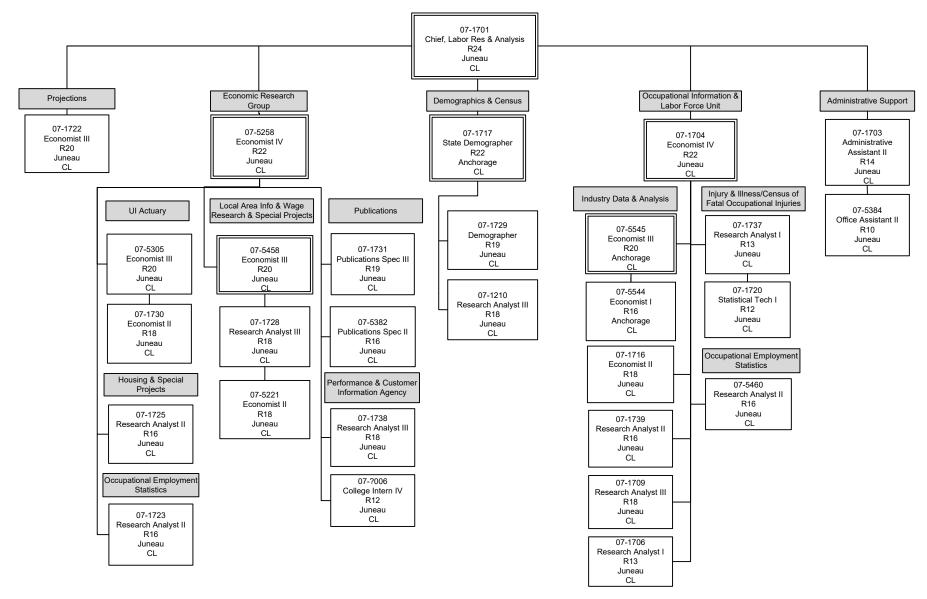

------------------------|-------------|--------------|---------|
| 1002 Federal Receipts                                       | 1,068,733   | 1,047,358    | 31.49%  |
| 1004 General Fund Receipts                                  | 733,470     | 718,800      | 21.61%  |
| 1007 Interagency Receipts                                   | 1,419,347   | 1,390,960    | 41.82%  |
| 1092 Mental Health Trust Authority Authorized Receipts      | 73,376      | 71,908       | 2.16%   |
| 1157 Workers Safety and Compensation Administration Account | 99,173      | 97,190       | 2.92%   |
| Total PCN Funding:                                          | 3,394,098   | 3,326,216    | 100.00% |

## Alaska Department of Labor and Workforce Development Administrative Services Division

Labor Market Information



## **RDU Detail (1082)**

## Department of Labor and Workforce Development

#### **RDU:** Workers' Compensation (112)

|                                                                              |                              | FY2019 Conference<br>Committee (14954) | FY2019 Authorized<br>(14962)  | FY2019<br>Management Plan<br>(14994) | FY2020 Governor<br>(15610)    | FY2020 Governor<br>Amended (15636) | FY2020 Governo<br>Governo   | r vs FY2020<br>or Amended     |
|------------------------------------------------------------------------------|------------------------------|----------------------------------------|-------------------------------|--------------------------------------|-------------------------------|------------------------------------|-----------------------------|--