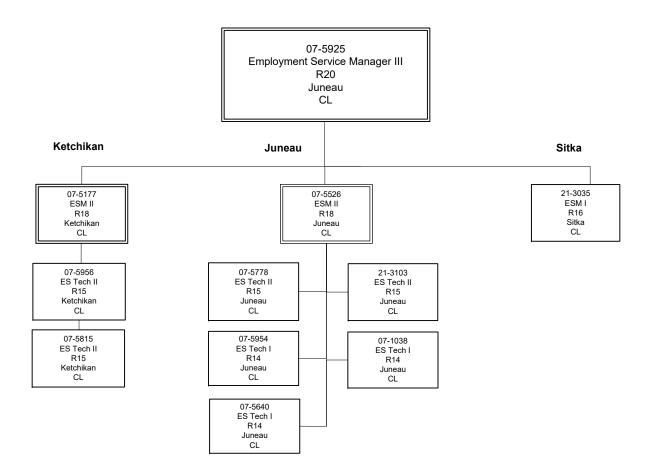

Funding:              | 9,193,311   | 8,806,800    | 100.00% |

## Department of Labor and Workforce Development Division of Employment and Training Services Workforce Services



Position counted in | another component | ES = Employment Services

## Department of Labor and Workforce Development Division of Employment and Training Services Workforce Services - Central Region



ESM = Employment Services Manager ES = Employment Services EC = Employment Counselor

## Department of Labor and Workforce Development

Division of Employment and Training Services Workforce Services - Gulf Coast/Southwest Region



EC = Employment Counselor ES = Employment Services

# Department of Labor and Workforce Development

Division of Employment and Training Services Workforce Services - Southeast Region



## Department of Labor and Workforce Development Division of Employment and Training Services Workforce Services - Northern Region



ESM = Employment Services Manager EC = Employment Counselor ES = Employment Stat2vices

### Component Detail (1077)

### Department of Labor and Workforce Development

**Component:** Workforce Development (3117)

RDU: Employment and Training Services (646)

|                                                                            | Services (040)                         |                                        |                                        |                                        |                                        |                                        | IRIS AF TY                    | pe. D/ WL                       |
|--------------