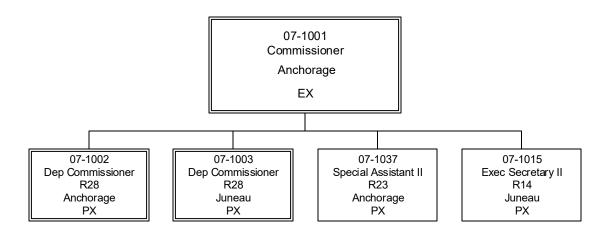

## Department of Labor and Workforce Development Office of the Commissioner Commissioner's Office

#### Component: Commissioner's Office (340)

**RDU:** Commissioner and Administrative Services (109)

| Status PCN | Tracking<br>ID | Job Class Title        |     | Retir<br>Code |    | g<br>t Location | Salary<br>Schec |    | Range /<br>Steps | •    | • | Annual<br>Salaries |               | Premium<br>Pay      | Annual<br>Benefits  | Total<br>Costs | UGF<br>Amount |
|------------|----------------|------------------------|-----|---------------|----|-----------------|-----------------|----|------------------|------|---|--------------------|---------------|---------------------|---------------------|----------------|---------------|
| 07-1001    | 9410 Co        | mmissioner             | FT  | А             | XE | Anchorage       | N00             | 0  |                  | 12.0 |   | 141,156            | 6 0           | 0                   | 66,710              | 207,866        | 103,933       |
| 07-1002    | 9411 De        | p Commissioner         | FT  | Α             | XE | Anchorage       | N00             | 28 | F/J              | 12.0 |   | 129,503            | 3 0           | 0                   | 63,209              | 192,712        | 96,356        |
| 07-1003    | 9412 De        | p Commissioner         | FT  | Α             | XE | Juneau          | N05             | 28 | D/E              | 12.0 |   | 126,987            | 7 0           | 0                   | 62,344              | 189,331        | 94,666        |
| 07-1015    | 9414 Ex        | ec Secretary II        | FT  | Α             | XE | Juneau          | N05             | 14 | J                | 12.0 |   | 58,764             | 4 0           | 0                   | 38,889              | 97,653         | 48,827        |
| 07-1037    | 9423 Sp        | ec Asst To The Comm II | FT  | Α             | XE | Anchorage       | N00             | 23 | A/B              | 12.0 |   | 85,023             | 3 0           | 0                   | 47,917              | 132,940        | 66,470        |
|            |                | Total<br>Positions     | New | Delete        | d  |                 |                 |    |                  |      |   |                    |               | Total Salar<br>Tota | y Costs:<br>I COLA: | 541,433<br>0   |               |
| Full       | l Time Positi  | ons: 5                 | 0   | 0             |    |                 |                 |    |                  |      |   |                    |               | Total Premi         | um Pay:             | 0              |               |
| Part       | t Time Positi  | <b>ons:</b> 0          | 0   | 0             |    |                 |                 |    |                  |      |   |                    |               | Total E             | Benefits:           | 279,069        |               |
| Non Perm   | anent Positi   | ons: 0                 | 0   | 0             |    |                 |                 |    |                  |      |   |                    |               | Tatal Dua M         |                     | 000 500        |               |
| Position   | s in Compor    | nent: 5                | 0   | 0             |    |                 |                 |    |                  |      |   | ,                  | Minus Vasanov | Total Pre-V         |                     | 820,502        |               |
|            |                |                        |     |               |    |                 |                 |    |                  |      |   |                    | Minus Vacancy |                     |                     | (21,497)       |               |
|            |                |                        |     |               |    |                 |                 |    |                  |      |   |                    | Divertien.    | Total Post-V        |                     | 799,005        |               |
| Total Con  | nponent Mor    | nths: 60.0             |     |               |    |                 |                 |    |                  |      |   |                    | Plus Lun      | np Sum Premi        | um Pay:             | 0              |               |