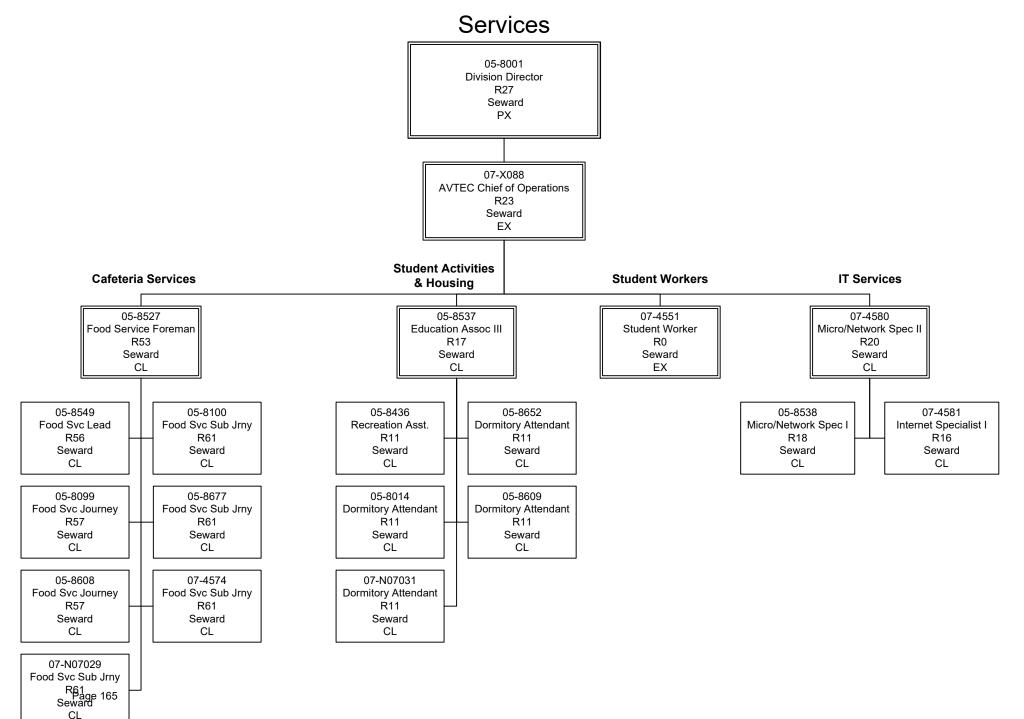

## State of Alaska FY2020 Governor Amended

Department of Labor and Workforce Development