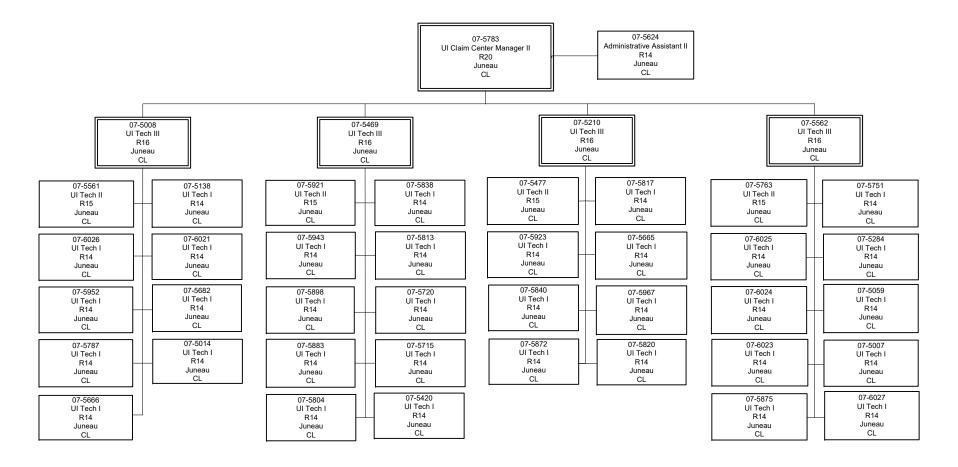

## Department of Labor and Workforce Development Workers' Compensation Division Workers Compensation Appeals Commission