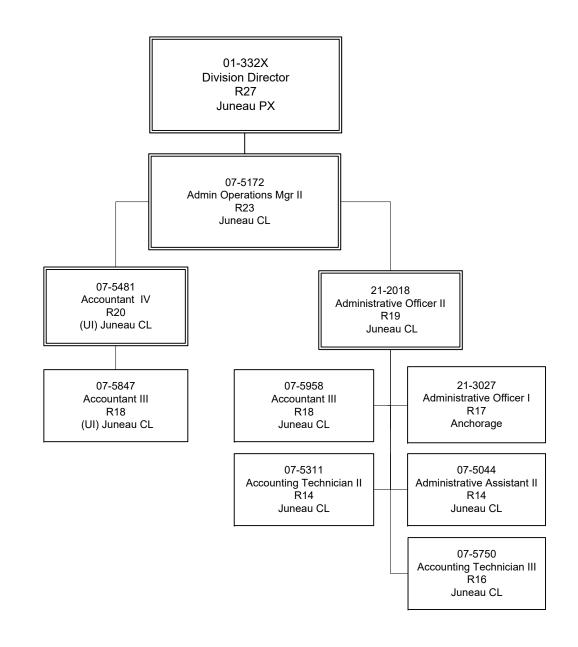

### <u>Component Summary (1078)</u> Department of Labor and Workforce Development

| Results Delivery Unit/<br>Component     | FY2018 Actuals<br>(15158) | FY2019 Conference<br>Committee (14954) | FY2019 Authorized<br>(14962) | FY2019<br>Management Plan<br>(14994) | FY2020 Governor<br>(15610) | FY2020 Governor<br>Amended (15636) | FY2020 Governor<br>Governor | vs FY2020<br>r Amended |
|-----------------------------------------|---------------------------|----------------------------------------|------------------------------|--------------------------------------|----------------------------|------------------------------------|-----------------------------|------------------------|
| Commissioner and Administrative         | Services                  |                                        |                              |                                      |                            |                                    |                             |                        |
| Commissioner's Office                   | 927.5                     | 1,002.3                                | 1,002.3                      | 1,002.3                              | 1,002.3                    | 989.7                              | -12.6                       | -1.3%                  |
| Workforce Investment Board              | 420.8                     | 476.0                                  | 476.0                        | 476.0                                | 483.7                      | 467.2                              | -16.5                       | -3.4%                  |
| Alaska Labor Relations Agency           | 503.1                     | 538.6                                  | 538.6                        | 538.6                                | 538.6                      | 537.2                              | -1.4                        | -0.3%                  |
| Management Services                     | 3,340.7                   | 3,864.1                                | 3,835.1                      | 3,835.1                              | 3,909.5                    | 3,840.6                            | -68.9                       | -1.8%                  |
| Leasing                                 | 2,828.9                   | 2,687.5                                | 2,687.5                      | 2,687.5                              | 2,687.5                    | 2,687.5                            | 0.0                         | 0.0%                   |
| Data Processing                         | 4,872.3                   | 5,649.0                                | 5,570.5                      | 5,570.5                              | 5,641.1                    | 5,567.3                            | -73.8                       | -1.3%                  |
| Labor Market Information                | 3,469.1                   | 4,283.1                                | 4,283.1                      | 4,283.1                              | 4,368.6                    | 4,266.3                            | -102.3                      | -2.3%                  |
| RDU Total:                              | 16,362.4                  | 18,500.6                               | 18,393.1                     | 18,393.1                             | 18,631.3                   | 18,355.8                           | -275.5                      | -1.5%                  |
| Workers' Compensation                   |                           |                                        |                              |                                      |                            |                                    |                             |                        |
| Workers' Compensation                   | 5,511.9                   | 5,704.2                                | 5,704.2                      | 5,704.2                              | 5,772.5                    | 5,635.6                            | -136.9                      | -2.4%                  |
| Workers' Comp Appeals Comm              | 301.7                     | 421.6                                  | 421.6                        | 421.6                                | 424.9                      | 421.6                              | -3.3                        | -0.8%                  |
| WC Benefits Guaranty Fund               | 546.7                     | 774.9                                  | 774.9                        | 774.9                                | 778.5                      | 774.9                              | -3.6                        | -0.5%                  |
| Second Injury Fund                      | 2,644.5                   | 3,248.1                                | 3,248.1                      | 3,248.1                              | 2,851.2                    | 2,848.1                            | -3.1                        | -0.1%                  |
| Fishermen's Fund                        | 824.6                     | 1,389.6                                | 1,389.6                      | 1,389.6                              | 1,396.5                    | 1,385.0                            | -11.5                       | -0.8%                  |
| RDU Total:                              | 9,829.4                   | 11,538.4                               | 11,538.4                     | 11,538.4                             | 11,223.6                   | 11,065.2                           | -158.4                      | -1.4%                  |
| Labor Standards and Safety              |                           |                                        |                              |                                      |                            |                                    |                             |                        |
| Wage and Hour Administration            | 2,276.0                   | 2,393.3                                | 2,393.3                      | 2,393.3                              | 2,452.5                    | 2,389.8                            | -62.7                       | -2.6%                  |
| Mechanical Inspection                   | 2,630.8                   | 2,915.4                                | 2,915.4                      | 2,902.1                              | 2,961.2                    | 2,845.5                            | -115.7                      | -3.9%                  |
| Occupational Safety and Health          | 4,632.3                   | 5,532.6                                | 5,532.6                      | 5,545.9                              | 5,632.0                    | 5,491.5                            | -140.5                      | -2.5%                  |
| Alaska Safety Advisory Council          | 96.6                      | 160.8                                  | 160.8                        | 160.8                                | 185.0                      | 185.0                              | 0.0                         | 0.0%                   |
| RDU Total:                              | 9,635.7                   | 11,002.1                               | 11,002.1                     | 11,002.1                             | 11,230.7                   | 10,911.8                           | -318.9                      | -2.8%                  |
| <b>Employment and Training Services</b> | i                         |                                        |                              |                                      |                            |                                    |                             |                        |
| DETS Administration                     | 1,096.9                   | 1,148.9                                | 1,148.9                      | 1,381.7                              | 1,405.7                    | 1,377.2                            | -28.5                       | -2.0%                  |
| Workforce Services                      | 14,891.1                  | 17,343.1                               | 17,343.1                     | 17,629.0                             | 17,874.7                   | 17,474.7                           | -400.0                      | -2.2%                  |
| Workforce Development                   | 25,774.5                  | 26,171.9                               | 26,171.9                     | 26,045.9                             | 26,600.5                   | 26,498.2                           | -102.3                      | -0.4%                  |