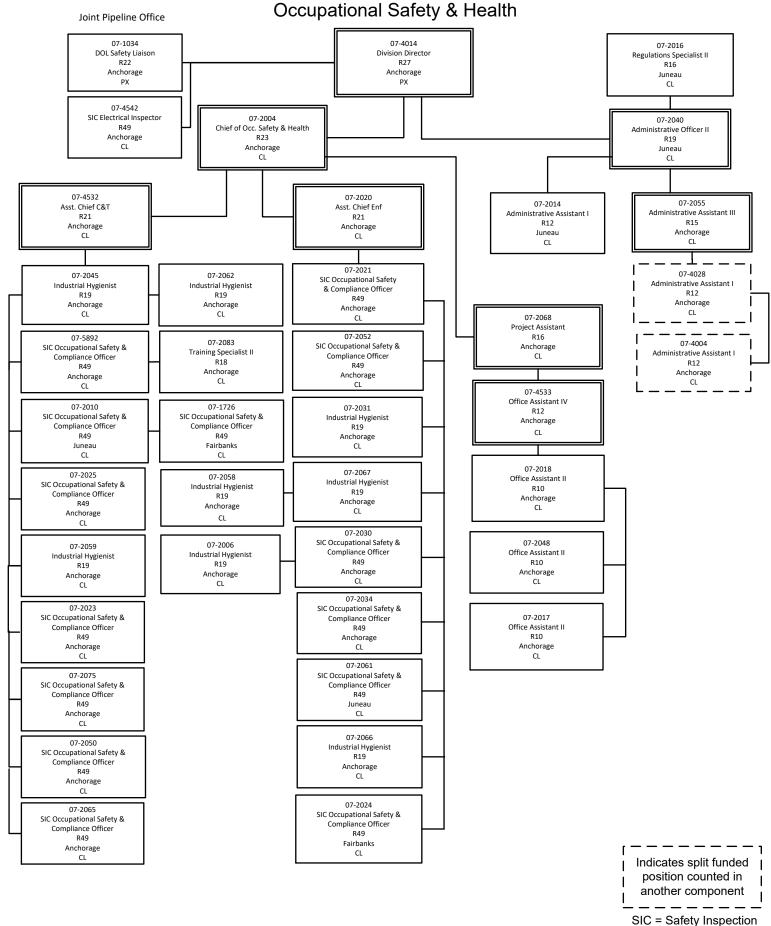

### <u>Component Summary (1078)</u> Department of Labor and Workforce Development

| Results Delivery Unit/<br>Component     | FY2018 Actuals<br>(15158) | FY2019 Conference<br>Committee (14954) | FY2019 Authorized<br>(14962) | FY2019<br>Management Plan<br>(14994) | FY2020 Governor<br>(15610) | FY2020 Governor<br>Amended (15636) | FY2020 Governor<br>Governor | vs FY2020<br>r Amended |
|-----------------------------------------|---------------------------|----------------------------------------|------------------------------|--------------------------------------|----------------------------|------------------------------------|-----------------------------|------------------------|
| Commissioner and Administrative         | Services                  |                                        |                              |                                      |                            |                                    |                             |                        |
| Commissioner's Office                   | 927.5                     | 1,002.3                                | 1,002.3                      | 1,002.3                              | 1,002.3                    | 989.7                              | -12.6                       | -1.3%                  |
| Workforce Investment Board              | 420.8                     | 476.0                                  | 476.0                        | 476.0                                | 483.7                      | 467.2                              | -16.5                       | -3.4%                  |
| Alaska Labor Relations Agency           | 503.1                     | 538.6                                  | 538.6                        | 538.6                                | 538.6                      | 537.2                              | -1.4                        | -0.3%                  |
| Management Services                     | 3,340.7                   | 3,864.1                                | 3,835.1                      | 3,835.1                              | 3,909.5                    | 3,840.6                            | -68.9                       | -1.8%                  |
| Leasing                                 | 2,828.9                   | 2,687.5                                | 2,687.5                      | 2,687.5                              | 2,687.5                    | 2,687.5                            | 0.0                         | 0.0%                   |
| Data Processing                         | 4,872.3                   | 5,649.0                                | 5,570.5                      | 5,570.5                              | 5,641.1                    | 5,567.3                            | -73.8                       | -1.3%                  |
| Labor Market Information                | 3,469.1                   | 4,283.1                                | 4,283.1                      | 4,283.1                              | 4,368.6                    | 4,266.3                            | -102.3                      | -2.3%                  |
| RDU Total:                              | 16,362.4                  | 18,500.6                               | 18,393.1                     | 18,393.1                             | 18,631.3                   | 18,355.8                           | -275.5                      | -1.5%                  |
| Workers' Compensation                   |                           |                                        |                              |                                      |                            |                                    |                             |                        |
| Workers' Compensation                   | 5,511.9                   | 5,704.2                                | 5,704.2                      | 5,704.2                              | 5,772.5                    | 5,635.6                            | -136.9                      | -2.4%                  |
| Workers' Comp Appeals Comm              | 301.7                     | 421.6                                  | 421.6                        | 421.6                                | 424.9                      | 421.6                              | -3.3                        | -0.8%                  |
| WC Benefits Guaranty Fund               | 546.7                     | 774.9                                  | 774.9                        | 774.9                                | 778.5                      | 774.9                              | -3.6                        | -0.5%                  |
| Second Injury Fund                      | 2,644.5                   | 3,248.1                                | 3,248.1                      | 3,248.1                              | 2,851.2                    | 2,848.1                            | -3.1                        | -0.1%                  |
| Fishermen's Fund                        | 824.6                     | 1,389.6                                | 1,389.6                      | 1,389.6                              | 1,396.5                    | 1,385.0                            | -11.5                       | -0.8%                  |
| RDU Total:                              | 9,829.4                   | 11,538.4                               | 11,538.4                     | 11,538.4                             | 11,223.6                   | 11,065.2                           | -158.4                      | -1.4%                  |
| Labor Standards and Safety              |                           |                                        |                              |                                      |                            |                                    |                             |                        |
| Wage and Hour Administration            | 2,276.0                   | 2,393.3                                | 2,393.3                      | 2,393.3                              | 2,452.5                    | 2,389.8                            | -62.7                       | -2.6%                  |
| Mechanical Inspection                   | 2,630.8                   | 2,915.4                                | 2,915.4                      | 2,902.1                              | 2,961.2                    | 2,845.5                            | -115.7                      | -3.9%                  |
| Occupational Safety and Health          | 4,632.3                   | 5,532.6                                | 5,532.6                      | 5,545.9                              | 5,632.0                    | 5,491.5                            | -140.5                      | -2.5%                  |
| Alaska Safety Advisory Council          | 96.6                      | 160.8                                  | 160.8                        | 160.8                                | 185.0                      | 185.0                              | 0.0                         | 0.0%                   |
| RDU Total:                              | 9,635.7                   | 11,002.1                               | 11,002.1                     | 11,002.1                             | 11,230.7                   | 10,911.8                           | -318.9                      | -2.8%                  |
| <b>Employment and Training Services</b> | i                         |                                        |                              |                                      |                            |                                    |                             |                        |
| DETS Administration                     | 1,096.9                   | 1,148.9                                | 1,148.9                      | 1,381.7                              | 1,405.7                    | 1,377.2                            | -28.5                       | -2.0%                  |
| Workforce Services                      | 14,891.1                  | 17,343.1                               | 17,343.1                     | 17,629.0                             | 17,874.7                   | 17,474.7                           | -400.0                      | -2.2%                  |
| Workforce Development                   | 25,774.5                  | 26,171.9                               | 26,171.9                     | 26,045.9                             | 26,600.5                   | 26,498.2                           | -102.3                      | -0.4%                  |