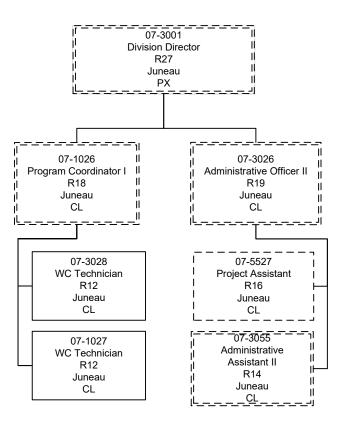

#### Department of Labor and Workforce Development

**Component:** Workforce Investment Board (2659)

RDU: Commissioner and Administrative Services (109)

|                            |       | · · ·                                  |                              |                                      |                            |                                    | ,                         |                            |
|----------------------------|-------|----------------------------------------|------------------------------|--------------------------------------|----------------------------|------------------------------------|---------------------------|----------------------------|
|                            |       | FY2019 Conference<br>Committee (14954) | FY2019 Authorized<br>(14962) | FY2019<br>Management Plan<br>(14994) | FY2020 Governor<br>(15610) | FY2020 Governor<br>Amended (15636) | FY2020 Governo<br>Governo | or vs FY2020<br>or Amended |
| 1000 Personal Services     | 346.8 | 352.3                                  | 352.3                        | 359.8                                | 364.2                      | 356.5                              | -7.7                      | -2.1%                      |
| 2000 Travel                | 17.5  | 20.0                                   | 20.0                         | 20.0                                 | 20.0                       | 11.2                               | -8.8                      | -44.0%                     |
| 3000 Services              | 55.8  | 77.3                                   | 77.3                         | 69.8                                 | 73.1                       | 73.1                               | 0.0                       | 0.0%                       |
| 4000 Commodities           | 0.7   | 26.4                                   | 26.4                         | 26.4                                 | 26.4                       | 26.4                               | 0.0                       | 0.0%                       |
| 5000 Capital Outlay        | 0.0   | 0.0                                    | 0.0                          | 0.0                                  | 0.0                        | 0.0                                | 0.0                       | 0.0%                       |
| 7000 Grants, Benefits      | 0.0   | 0.0                                    | 0.0                          | 0.0                                  | 0.0                        | 0.0                                | 0.0                       | 0.0%                       |
| 8000 Miscellaneous         | 0.0   | 0.0                                    | 0.0                          | 0.0                                  | 0.0                        | 0.0                                | 0.0                       | 0.0%                       |
| Totals<br>Funding Sources: | 420.8 | 476.0                                  | 476.0                        | 476.0                                | 483.7                      | 467.2                              | -16.5                     | -3.4%                      |
|                            |       |                                        |                              |                                      |                            |                                    |                           |                            |
| 1007 I/A Rcpts (Other)     | 420.8 | 476.0                                  | 476.0                        | 476.0                                | 483.7                      | 467.2                              | -16.5                     | -3.4%                      |
| Funding Totals:            |       |                                        |                              |                                      |                            |                                    |                           |                            |
| Unrestricted General (UGF) | 0.0   | 0.0                                    | 0.0                          | 0.0                                  | 0.0                        | 0.0                                | 0.0                       | 0.0%                       |
| Designated General (DGF)   | 0.0   | 0.0                                    | 0.0                          | 0.0                                  | 0.0                        | 0.0                                | 0.0                       | 0.0%                       |
| Other                      | 420.8 | 476.0                                  | 476.0                        | 476.0                                | 483.7                      | 467.2                              | -16.5                     | -3.4%                      |
| Federal                    | 0.0   | 0.0                                    | 0.0                          | 0.0                                  | 0.0                        | 0.0                                | 0.0                       | 0.0%                       |
| Positions:                 |       |                                        |                              |                                      |                            |                                    |                           |                            |
| Permanent Full Time        | 3     | 3                                      | 3                            | 3                                    | 3                          | 3                                  | 0                         | 0.0%                       |
| Permanent Part Time        | 0     | 0                                      | 0                            | 0                                    | 0                          | 0                                  | 0                         | 0.0%                       |
| Non Permanent              | 0     | 0                                      | 0                            | 0                                    | 0                          | 0                                  | 0                         | 0.0%                       |
|                            |       |                                        |                              |                                      |                            |                                    |                           |                            |