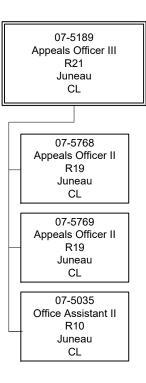

#### Department of Labor and Workforce Development

**Component:** Commissioner's Office (340)

**RDU:** Commissioner and Administrative Services (109)

|                            |                           |                                        |                              |                                      |                            |                                    | INIS AF Type. Broo        |                           |  |
|----------------------------|---------------------------|----------------------------------------|------------------------------|--------------------------------------|----------------------------|------------------------------------|---------------------------|---------------------------|--|
|                            | FY2018 Actuals<br>(15158) | FY2019 Conference<br>Committee (14954) | FY2019 Authorized<br>(14962) | FY2019<br>Management Plan<br>(14994) | FY2020 Governor<br>(15610) | FY2020 Governor<br>Amended (15636) | FY2020 Governo<br>Governo | r vs FY2020<br>or Amended |  |
| 1000 Personal Services     | 761.4                     | 799.0                                  | 799.0                        | 807.4                                | 799.0                      | 799.0                              | 0.0                       | 0.0%                      |  |
| 2000 Travel                | 25.2                      | 45.0                                   | 45.0                         | 35.0                                 | 35.0                       | 22.4                               | -12.6                     | -36.0%                    |  |
| 3000 Services              | 124.6                     | 150.3                                  | 150.3                        | 134.9                                | 143.3                      | 143.3                              | 0.0                       | 0.0%                      |  |
| 4000 Commodities           | 10.4                      | 8.0                                    | 8.0                          | 15.0                                 | 15.0                       | 15.0                               | 0.0                       | 0.0%                      |  |
| 5000 Capital Outlay        | 5.9                       | 0.0                                    | 0.0                          | 10.0                                 | 10.0                       | 10.0                               | 0.0                       | 0.0%                      |  |
| 7000 Grants, Benefits      | 0.0                       | 0.0                                    | 0.0                          | 0.0                                  | 0.0                        | 0.0                                | 0.0                       | 0.0%                      |  |
| 8000 Miscellaneous         | 0.0                       | 0.0                                    | 0.0                          | 0.0                                  | 0.0                        | 0.0                                | 0.0                       | 0.0%                      |  |
| Funding Sources:           | 927.5                     | 1,002.3                                | 1,002.3                      | 1,002.3                              | 1,002.3                    | 989.7                              | -12.6                     | -1.3%                     |  |
| 1003 G/F Match (UGF)       | 13.7                      | 13.7                                   | 13.7                         | 13.7                                 | 13.7                       | 8.0                                | -5.7                      | -41.6%                    |  |
| 1004 Gen Fund (UGF)        | 468.7                     | 472.4                                  | 472.4                        | 472.4                                | 472.4                      | 465.5                              | -6.9                      | -1.5%                     |  |
| 1007 I/A Rcpts (Other)     | 445.1                     | 516.2                                  | 516.2                        | 516.2                                | 516.2                      | 516.2                              | 0.0                       | 0.0%                      |  |
| Funding Totals:            |                           |                                        |                              |                                      |                            |                                    |                           |                           |  |
| Unrestricted General (UGF) | 482.4                     | 486.1                                  | 486.1                        | 486.1                                | 486.1                      | 473.5                              | -12.6                     | -2.6%                     |  |
| Designated General (DGF)   | 0.0                       | 0.0                                    | 0.0                          | 0.0                                  | 0.0                        | 0.0                                | 0.0                       | 0.0%                      |  |
| Other                      | 445.1                     | 516.2                                  | 516.2                        | 516.2                                | 516.2                      | 516.2                              | 0.0                       | 0.0%                      |  |
| Federal                    | 0.0                       | 0.0                                    | 0.0                          | 0.0                                  | 0.0                        | 0.0                                | 0.0                       | 0.0%                      |  |
| Positions:                 |                           |                                        |                              |                                      |                            |                                    |                           |                           |  |
| Permanent Full Time        | 5                         | 5                                      | 5                            | 5                                    | 5                          | 5                                  | 0                         | 0.0%                      |  |
| Permanent Part Time        | 0                         | 0                                      | 0                            | 0                                    | 0                          | 0                                  | 0                         | 0.0%                      |  |
| Non Permanent              | 0                         | 0                                      | 0                            | 0                                    | 0                          | 0                                  | 0                         | 0.0%                      |  |