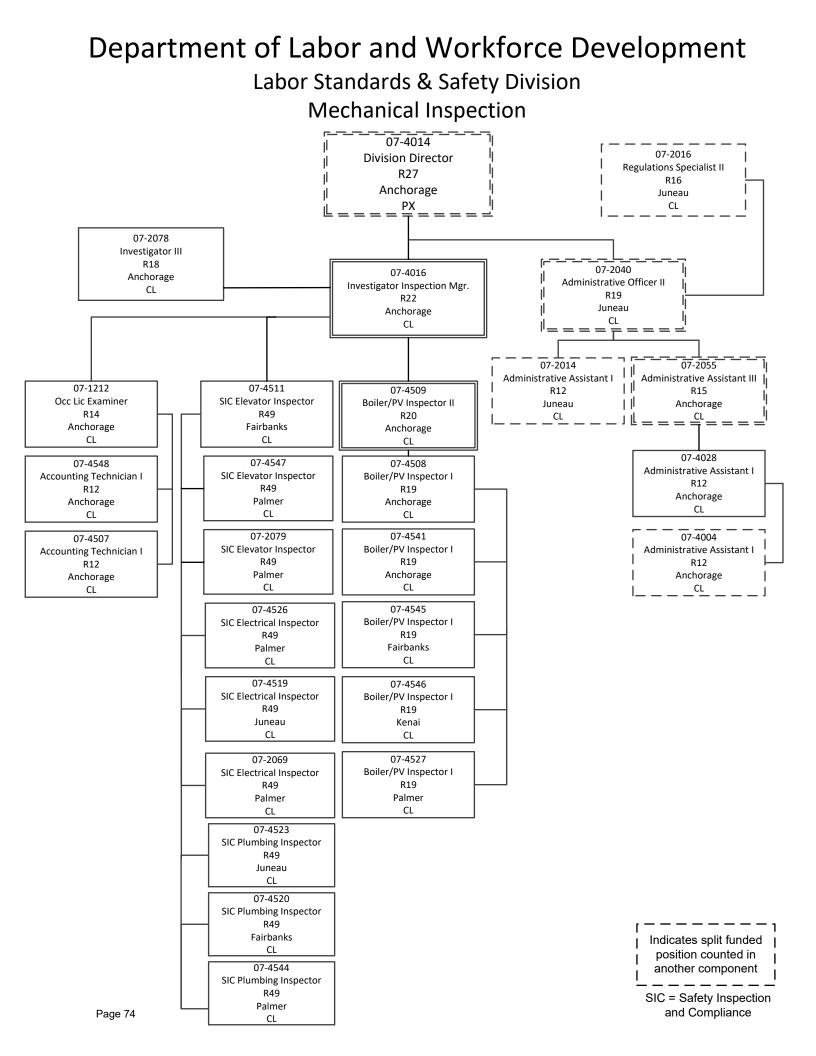

### <u>Component Summary (1078)</u> Department of Labor and Workforce Development

| Results Delivery Unit/<br>Component     | FY2018 Actuals<br>(15158) | FY2019 Conference<br>Committee (14954) | FY2019 Authorized<br>(14962) | FY2019<br>Management Plan<br>(14994) | FY2020 Governor<br>(15610) | FY2020 Governor<br>Amended (15636) | FY2020 Governor<br>Governor | vs FY2020<br>r Amended |
|-----------------------------------------|---------------------------|----------------------------------------|------------------------------|--------------------------------------|----------------------------|------------------------------------|-----------------------------|------------------------|
| Commissioner and Administrative         | Services                  |                                        |                              |                                      |                            |                                    |                             |                        |
| Commissioner's Office                   | 927.5                     | 1,002.3                                | 1,002.3                      | 1,002.3                              | 1,002.3                    | 989.7                              | -12.6                       | -1.3%                  |
| Workforce Investment Board              | 420.8                     | 476.0                                  | 476.0                        | 476.0                                | 483.7                      | 467.2                              | -16.5                       | -3.4%                  |
| Alaska Labor Relations Agency           | 503.1                     | 538.6                                  | 538.6                        | 538.6                                | 538.6                      | 537.2                              | -1.4                        | -0.3%                  |
| Management Services                     | 3,340.7                   | 3,864.1                                | 3,835.1                      | 3,835.1                              | 3,909.5                    | 3,840.6                            | -68.9                       | -1.8%                  |
| Leasing                                 | 2,828.9                   | 2,687.5                                | 2,687.5                      | 2,687.5                              | 2,687.5                    | 2,687.5                            | 0.0                         | 0.0%                   |
| Data Processing                         | 4,872.3                   | 5,649.0                                | 5,570.5                      | 5,570.5                              | 5,641.1                    | 5,567.3                            | -73.8                       | -1.3%                  |
| Labor Market Information                | 3,469.1                   | 4,283.1                                | 4,283.1                      | 4,283.1                              | 4,368.6                    | 4,266.3                            | -102.3                      | -2.3%                  |
| RDU Total:                              | 16,362.4                  | 18,500.6                               | 18,393.1                     | 18,393.1                             | 18,631.3                   | 18,355.8                           | -275.5                      | -1.5%                  |
| Workers' Compensation                   |                           |                                        |                              |                                      |                            |                                    |                             |                        |
| Workers' Compensation                   | 5,511.9                   | 5,704.2                                | 5,704.2                      | 5,704.2                              | 5,772.5                    | 5,635.6                            | -136.9                      | -2.4%                  |
| Workers' Comp Appeals Comm              | 301.7                     | 421.6                                  | 421.6                        | 421.6                                | 424.9                      | 421.6                              | -3.3                        | -0.8%                  |
| WC Benefits Guaranty Fund               | 546.7                     | 774.9                                  | 774.9                        | 774.9                                | 778.5                      | 774.9                              | -3.6                        | -0.5%                  |
| Second Injury Fund                      | 2,644.5                   | 3,248.1                                | 3,248.1                      | 3,248.1                              | 2,851.2                    | 2,848.1                            | -3.1                        | -0.1%                  |
| Fishermen's Fund                        | 824.6                     | 1,389.6                                | 1,389.6                      | 1,389.6                              | 1,396.5                    | 1,385.0                            | -11.5                       | -0.8%                  |
| RDU Total:                              | 9,829.4                   | 11,538.4                               | 11,538.4                     | 11,538.4                             | 11,223.6                   | 11,065.2                           | -158.4                      | -1.4%                  |
| Labor Standards and Safety              |                           |                                        |                              |                                      |                            |                                    |                             |                        |
| Wage and Hour Administration            | 2,276.0                   | 2,393.3                                | 2,393.3                      | 2,393.3                              | 2,452.5                    | 2,389.8                            | -62.7                       | -2.6%                  |
| Mechanical Inspection                   | 2,630.8                   | 2,915.4                                | 2,915.4                      | 2,902.1                              | 2,961.2                    | 2,845.5                            | -115.7                      | -3.9%                  |
| Occupational Safety and Health          | 4,632.3                   | 5,532.6                                | 5,532.6                      | 5,545.9                              | 5,632.0                    | 5,491.5                            | -140.5                      | -2.5%                  |
| Alaska Safety Advisory Council          | 96.6                      | 160.8                                  | 160.8                        | 160.8                                | 185.0                      | 185.0                              | 0.0                         | 0.0%                   |
| RDU Total:                              | 9,635.7                   | 11,002.1                               | 11,002.1                     | 11,002.1                             | 11,230.7                   | 10,911.8                           | -318.9                      | -2.8%                  |
| <b>Employment and Training Services</b> | i                         |                                        |                              |                                      |                            |                                    |                             |                        |
| DETS Administration                     | 1,096.9                   | 1,148.9                                | 1,148.9                      | 1,381.7                              | 1,405.7                    | 1,377.2                            | -28.5                       | -2.0%                  |
| Workforce Services                      | 14,891.1                  | 17,343.1                               | 17,343.1                     | 17,629.0                             | 17,874.7                   | 17,474.7                           | -400.0                      | -2.2%                  |
| Workforce Development                   | 25,774.5                  | 26,171.9                               | 26,171.9                     | 26,045.9                             | 26,600.5                   | 26,498.2                           | -102.3                      | -0.4%                  |