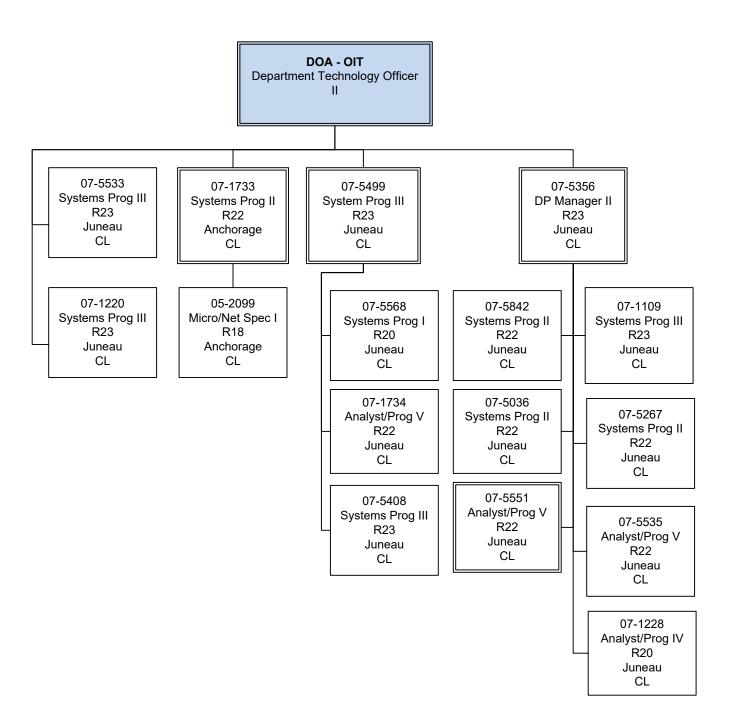

ding Sources:      | Pre-Vacancy | Post-Vacancy | Percent |
|---------------------------|-------------|--------------|---------|
| 1002 Federal Receipts     | 2,333,539   | 2,263,692    | 90.73%  |
| 1007 Interagency Receipts | 238,445     | 231,308      | 9.27%   |
| Total PCN Funding:        | 2,571,984   | 2,495,000    | 100.00% |

Note: If a position is split, an asterisk (\*) will appear in the Split/Count column. If the split position is also counted in the component, two asterisks (\*\*) will appear in this column. [No valid job title] appearing in the Job Class Title indicates that the PCN has an invalid class code or invalid range for the class code effective date of this scenario.

## Department of Labor and Workforce Development Administrative Services Division Data Processing



#### Component Detail (1077)

#### Department of Labor and Workforce Development

Component: Labor Market Information (336)

**RDU:** Commissioner and Administrative Services (109)

|                            | Istrative Services | (103)                                  |                              |                                      |                            |                                    | IRIS AF I                 | уре. Блілій               |
|----------------------------|--------------------|----------------------------------------|------------------------------|--------------------------------------|----------------------------|------------------------------------|---------------------------|---------------------------|
|                            |