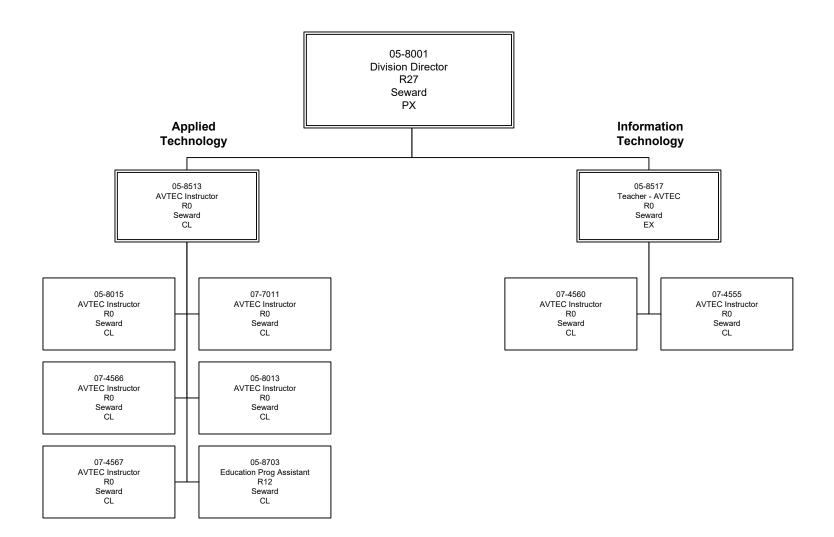

## State of Alaska FY2020 Governor Amended

Department of Labor and Workforce Development