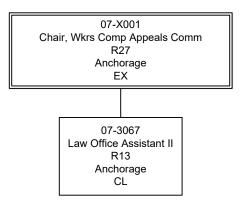

|                    |     |    |                |    |                 |                 |    |                  |      |                  |                    | Perso      | nal Services L      | .ine 100:            | 280,363          |               |

| PCN Funding Sources:                                        | Pre-Vacancy | Post-Vacancy | Percent |
|-------------------------------------------------------------|-------------|--------------|---------|
| 1157 Workers Safety and Compensation Administration Account | 257,986     | 257,986      | 100.00% |
| Total PCN Funding:                                          | 257,986     | 257,986      | 100.00% |

## Department of Labor and Workforce Development Workers' Compensation Division Workers Compensation Appeals Commission



### Department of Labor and Workforce Development

**Component:** Workers' Compensation Benefits Guaranty Fund (2820)

**RDU:** Workers' Compensation (112)

| · · · · · ·                | ,     |                                        |                              |                                      |                            |                                    |                            |                           |
|----------------------------|-------|----------------------------------------|------------------------------|--------------------------------------|----------------------------|------------------------------------|----------------------------|---------------------------|
|                            |       | FY2019 Conference<br>Committee (14954) | FY2019 Authoriz