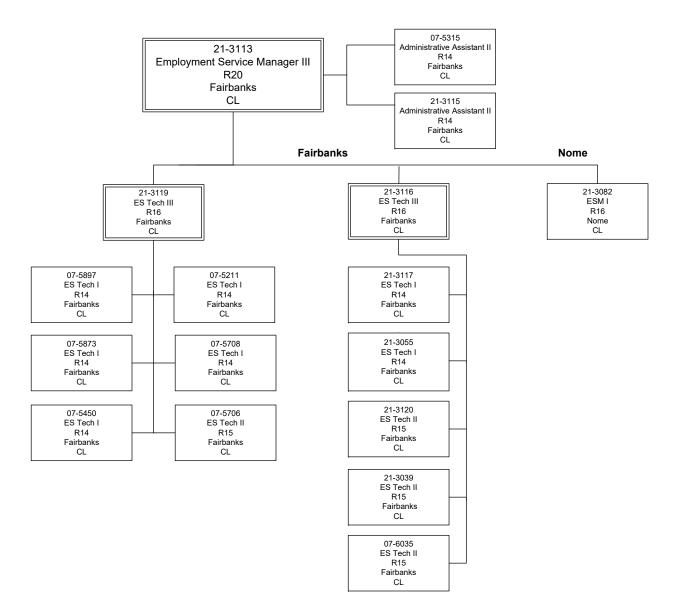

nt and Training Services Workforce Services



Position counted in | another component | ES = Employment Services

## Department of Labor and Workforce Development Division of Employment and Training Services Workforce Services - Central Region



ESM = Employment Services Manager ES = Employment Services EC = Employment Counselor

## Department of Labor and Workforce Development

Division of Employment and Training Services Workforce Services - Gulf Coast/Southwest Region



EC = Employment Counselor ES = Employment Services

# Department of Labor and Workforce Development

Division of Employment and Training Services Workforce Services - Southeast Region



## Department of Labor and Workforce Development Division of Employment and Training Services Workforce Services - Northern Region



ESM = Employment Services Manager EC = Employment Counselor ES = Employment Stat2vices

### Component Detail (1077)

### Department of Labor and Workforce Development

**Component:** Workforce Development (3117)

RDU: Employment and Training Services (646)

|                                                                            | Services (040)                         |                                        |                                        |                                        |                                        |                                        | IRIS AF TY                    | pe. D/ WL                       |
|----------------------------------------------------------------------------|----------------------------------------|------------------------------