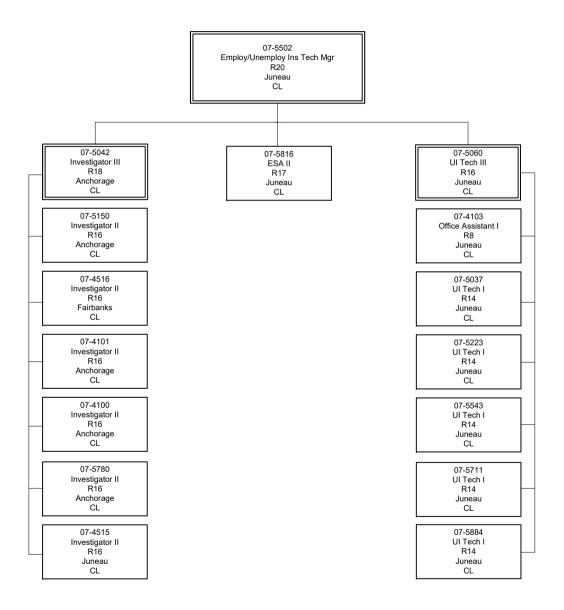

### <u>Component Summary (1078)</u> Department of Labor and Workforce Development

| Results Delivery Unit/<br>Component | FY2018 Actuals<br>(15158) | FY2019 Conference<br>Committee (14954) | FY2019 Authorized<br>(14962) | FY2019<br>Management Plan<br>(14994) | FY2020 Governor<br>(15610) | FY2020 Governor<br>Amended (15636) | FY2020 Governor<br>Governor | vs FY2020<br>Amended |
|-------------------------------------|---------------------------|----------------------------------------|------------------------------|--------------------------------------|----------------------------|------------------------------------|-----------------------------|----------------------|
| Employment and Training Services    |                           |                                        |                              |                                      |                            |                                    |                             |                      |
| Unemployment Insurance              | 19,900.6                  | 23,301.7                               | 23,301.7                     | 22,909.0                             | 23,425.6                   | 22,882.6                           | -543.0                      | -2.3%                |
| RDU Total:                          | 61,663.1                  | 67,965.6                               | 67,965.6                     | 67,965.6                             | 69,306.5                   | 68,232.7                           | -1,073.8                    | -1.5%                |
| Vocational Rehabilitation           |                           |                                        |                              |                                      |                            |                                    |                             |                      |
| Voc Rehab Administration            | 1,020.2                   | 1,242.4                                | 1,242.4                      | 1,242.4                              | 1,255.1                    | 1,239.7                            | -15.4                       | -1.2%                |
| Client Services                     | 15,208.9                  | 16,745.0                               | 16,745.0                     | 16,745.0                             | 17,039.6                   | 16,713.1                           | -326.5                      | -1.9%                |
| Disability Determination            | 4,523.0                   | 5,047.8                                | 5,047.8                      | 5,278.6                              | 5,887.4                    | 5,791.5                            | -95.9                       | -1.6%                |
| Special Projects                    | 1,031.4                   | 1,473.3                                | 1,473.3                      | 1,242.5                              | 1,243.1                    | 1,242.0                            | -1.1                        | -0.1%                |
| RDU Total:                          | 21,783.5                  | 24,508.5                               | 24,508.5                     | 24,508.5                             | 25,425.2                   | 24,986.3                           | -438.9                      | -1.7%                |
| Alaska Vocational Technical Center  |                           |                                        |                              |                                      |                            |                                    |                             |                      |
| AVTEC                               | 12,087.8                  | 12,762.5                               | 12,762.5                     | 12,512.5                             | 12,957.7                   | 12,580.0                           | -377.7                      | -2.9%                |
| AVTEC Facilities Maintenance        | 2,101.6                   | 1,905.3                                | 1,905.3                      | 2,155.3                              | 2,173.0                    | 2,155.3                            | -17.7                       | -0.8%                |
| RDU Total:                          | 14,189.4                  | 14,667.8                               | 14,667.8                     | 14,667.8                             | 15,130.7                   | 14,735.3                           | -395.4                      | -2.6%                |
| Unrestricted General (UGF):         | 20,976.6                  | 20,708.1                               | 20,697.2                     | 20,697.2                             | 20,895.3                   | 20,402.7                           | -492.6                      | -2.4%                |
| Designated General (DGF):           | 32,001.7                  | 35,766.7                               | 35,766.7                     | 35,766.7                             | 36,450.7                   | 36,036.2                           | -414.5                      | -1.1%                |
| Other:                              | 14,321.5                  | 17,141.0                               | 17,104.3                     | 17,104.3                             | 17,295.0                   | 16,957.6                           | -337.4                      | -2.0%                |
| Federal:                            | 66,163.7                  | 74,567.2                               | 74,507.3                     | 74,507.3                             | 76,307.0                   | 74,890.6                           | -1,416.4                    | -1.9%                |
| Total Funds:                        | 133,463.5                 | 148,183.0                              | 148,075.5                    | 148,075.5                            | 150,948.0                  | 148,287.1                          | -2,660.9                    | -1.8%                |
| Permanent Full Time:                | 704                       | 691                                    | 691                          | 677                                  | 672                        | 669                                | -3                          | -0.4%                |
| Permanent Part Time:                | 52                        | 51                                     | 51                           | 50                                   | 50                         | 50                                 | 0                           | 0.0%                 |
| Non Permanent:                      | 12                        | 12                                     | 12                           | 7                                    | 6                          | 6                                  | 0                           | 0.0%                 |
| Total Positions:                    | 768                       | 754                                    | 754                          | 734                                  | 728                        | 725                                | -3                          | -0.4%                |