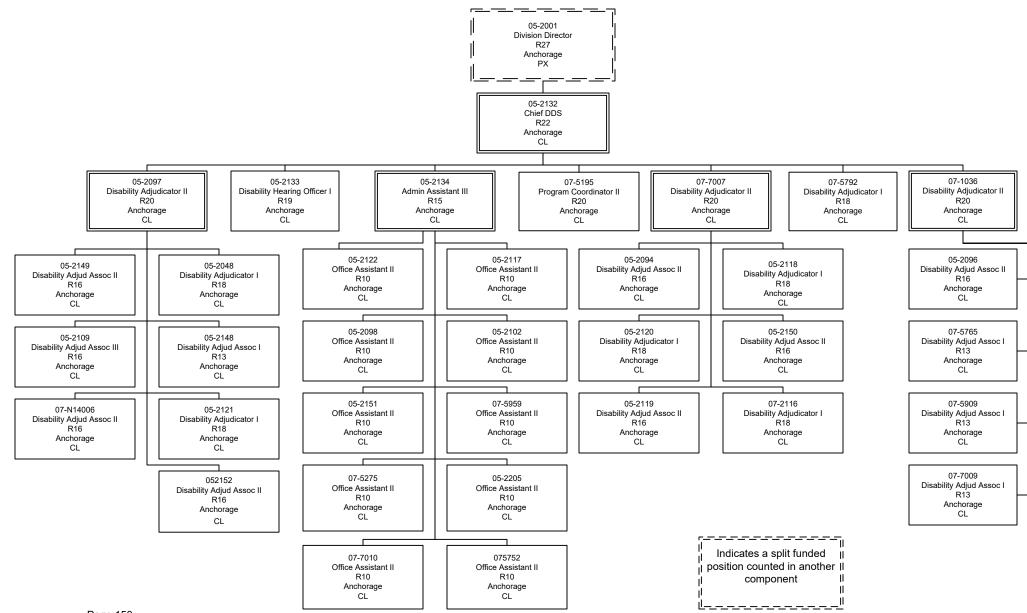

### <u>Component Summary (1078)</u> Department of Labor and Workforce Development

| Results Delivery Unit/<br>Component | FY2018 Actuals<br>(15158) | FY2019 Conference<br>Committee (14954) | FY2019 Authorized<br>(14962) | FY2019<br>Management Plan<br>(14994) | FY2020 Governor<br>(15610) | FY2020 Governor<br>Amended (15636) | FY2020 Governor<br>Governor | vs FY2020<br>Amended |
|-------------------------------------|---------------------------|----------------------------------------|------------------------------|--------------------------------------|----------------------------|------------------------------------|-----------------------------|----------------------|
| Employment and Training Services    |                           |                                        |                              |                                      |                            |                                    |                             |                      |
| Unemployment Insurance              | 19,900.6                  | 23,301.7                               | 23,301.7                     | 22,909.0                             | 23,425.6                   | 22,882.6                           | -543.0                      | -2.3%                |
| RDU Total:                          | 61,663.1                  | 67,965.6                               | 67,965.6                     | 67,965.6                             | 69,306.5                   | 68,232.7                           | -1,073.8                    | -1.5%                |
| Vocational Rehabilitation           |                           |                                        |                              |                                      |                            |                                    |                             |                      |
| Voc Rehab Administration            | 1,020.2                   | 1,242.4                                | 1,242.4                      | 1,242.4                              | 1,255.1                    | 1,239.7                            | -15.4                       | -1.2%                |
| Client Services                     | 15,208.9                  | 16,745.0                               | 16,745.0                     | 16,745.0                             | 17,039.6                   | 16,713.1                           | -326.5                      | -1.9%                |
| Disability Determination            | 4,523.0                   | 5,047.8                                | 5,047.8                      | 5,278.6                              | 5,887.4                    | 5,791.5                            | -95.9                       | -1.6%                |
| Special Projects                    | 1,031.4                   | 1,473.3                                | 1,473.3                      | 1,242.5                              | 1,243.1                    | 1,242.0                            | -1.1                        | -0.1%                |
| RDU Total:                          | 21,783.5                  | 24,508.5                               | 24,508.5                     | 24,508.5                             | 25,425.2                   | 24,986.3                           | -438.9                      | -1.7%                |
| Alaska Vocational Technical Center  |                           |                                        |                              |                                      |                            |                                    |                             |                      |
| AVTEC                               | 12,087.8                  | 12,762.5                               | 12,762.5                     | 12,512.5                             | 12,957.7                   | 12,580.0                           | -377.7                      | -2.9%                |
| AVTEC Facilities Maintenance        | 2,101.6                   | 1,905.3                                | 1,905.3                      | 2,155.3                              | 2,173.0                    | 2,155.3                            | -17.7                       | -0.8%                |
| RDU Total:                          | 14,189.4                  | 14,667.8                               | 14,667.8                     | 14,667.8                             | 15,130.7                   | 14,735.3                           | -395.4                      | -2.6%                |
| Unrestricted General (UGF):         | 20,976.6                  | 20,708.1                               | 20,697.2                     | 20,697.2                             | 20,895.3                   | 20,402.7                           | -492.6                      | -2.4%                |
| Designated General (DGF):           | 32,001.7                  | 35,766.7                               | 35,766.7                     | 35,766.7                             | 36,450.7                   | 36,036.2                           | -414.5                      | -1.1%                |
| Other:                              | 14,321.5                  | 17,141.0                               | 17,104.3                     | 17,104.3                             | 17,295.0                   | 16,957.6                           | -337.4                      | -2.0%                |
| Federal:                            | 66,163.7                  | 74,567.2                               | 74,507.3                     | 74,507.3                             | 76,307.0                   | 74,890.6                           | -1,416.4                    | -1.9%                |
| Total Funds:                        | 133,463.5                 | 148,183.0                              | 148,075.5                    | 148,075.5                            | 150,948.0                  | 148,287.1                          | -2,660.9                    | -1.8%                |
| Permanent Full Time:                | 704                       | 691                                    | 691                          | 677                                  | 672                        | 669                                | -3                          | -0.4%                |
| Permanent Part Time:                | 52                        | 51                                     | 51                           | 50                                   | 50                         | 50                                 | 0                           | 0.0%                 |
| Non Permanent:                      | 12                        | 12                                     | 12                           | 7                                    | 6                          | 6                                  | 0                           | 0.0%                 |
| Total Positions:                    | 768                       | 754                                    | 754                          | 734                                  | 728                        | 725                                | -3                          | -0.4%                |