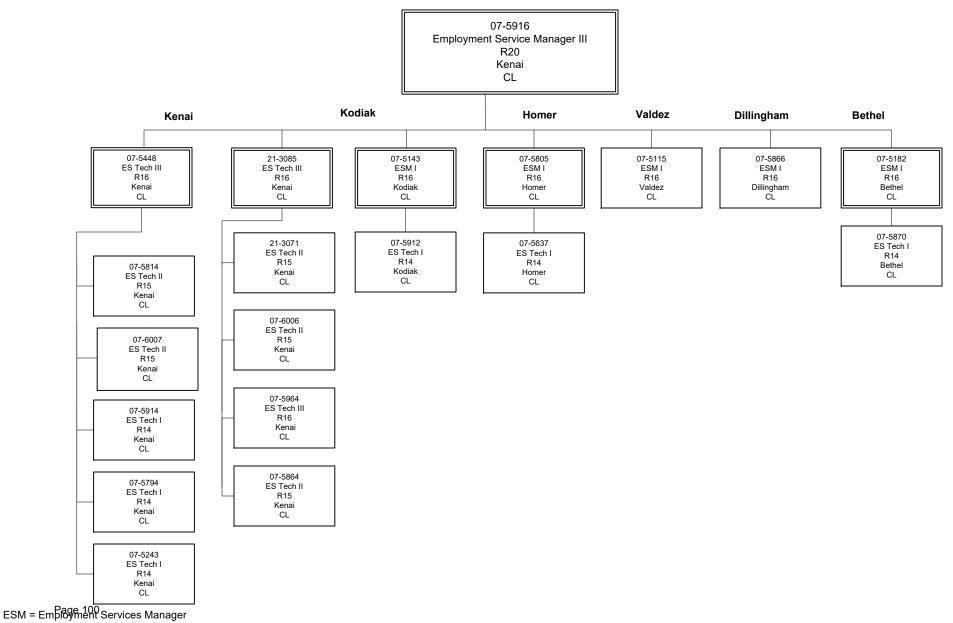

7,892,602    | 89.62%  |
| 1007 Interagency Receipts       | 682,686     | 653,984      | 7.43%   |
| 1049 Training and Building Fund | 271,634     | 260,214      | 2.95%   |
| Total PCN Funding:              | 9,193,311   | 8,806,800    | 100.00% |

## Department of Labor and Workforce Development Division of Employment and Training Services Workforce Services



Position counted in | another component | ES = Employment Services

## Department of Labor and Workforce Development Division of Employment and Training Services Workforce Services - Central Region



ESM = Employment Services Manager ES = Employment Services EC = Employment Counselor

## Department of Labor and Workforce Development

Division of Employment and Training Services Workforce Services - Gulf Coast/Southwest Region



EC = Employment Counselor ES = Employment Services

# Department of Labor and Workforce Development

Division of Employment and Training Services Workforce Services - Southeast Region



## Department of Labor and Workforce Development Division of Employment and Training Services Workforce Services - Northern Region



ESM = Employment Services Manager EC = Employment Counselor ES = Employment Stat2vices

### Component Detail (1077)

### Department of Labor and Workforce Development

**Component:** Workforce Development (3117)

RDU: Employment and Training Services (646)

|                                                                            | Services (040)                         |                                        |                                        |