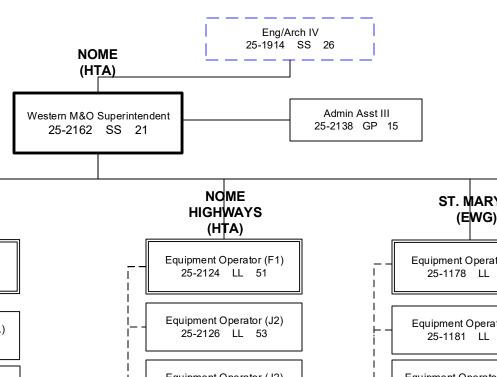

## **Table of Contents**

|     | Northern Region Highways and Aviation             | 273 |
|-----|---------------------------------------------------|-----|
|     | Southcoast Region Highways and Aviation           | 300 |
|     | Whittier Access and Tunnel                        | 315 |
| RDI | U: International Airports                         | 319 |
|     | International Airport Systems Office              | 320 |
|     | Anchorage Airport Administration                  | 324 |
|     | Anchorage Airport Facilities                      | 330 |
|     | Anchorage Airport Field and Equipment Maintenance | 338 |
|     | Anchorage Airport Operations                      | 347 |
|     | Anchorage Airport Safety                          | 352 |
|     | Fairbanks Airport Administration                  | 359 |
|     | Fairbanks Airport Facilities                      | 363 |
|     | Fairbanks Airport Field and Equipment Maintenance | 368 |
|     | Fairbanks Airport Operations                      | 373 |
|     | Fairbanks Airport Safety                          | 377 |
| RDI | U: Marine Highway System                          | 383 |
|     | Marine Vessel Operations                          | 384 |
|     | Marine Vessel Fuel                                | 421 |
|     | Marine Engineering                                | 423 |
|     | Overhaul                                          | 429 |
|     | Reservations and Marketing                        | 431 |
|     | Marine Shore Operations                           | 437 |
|     | Vessel Operations Management                      | 446 |
|     |                                                   |     |