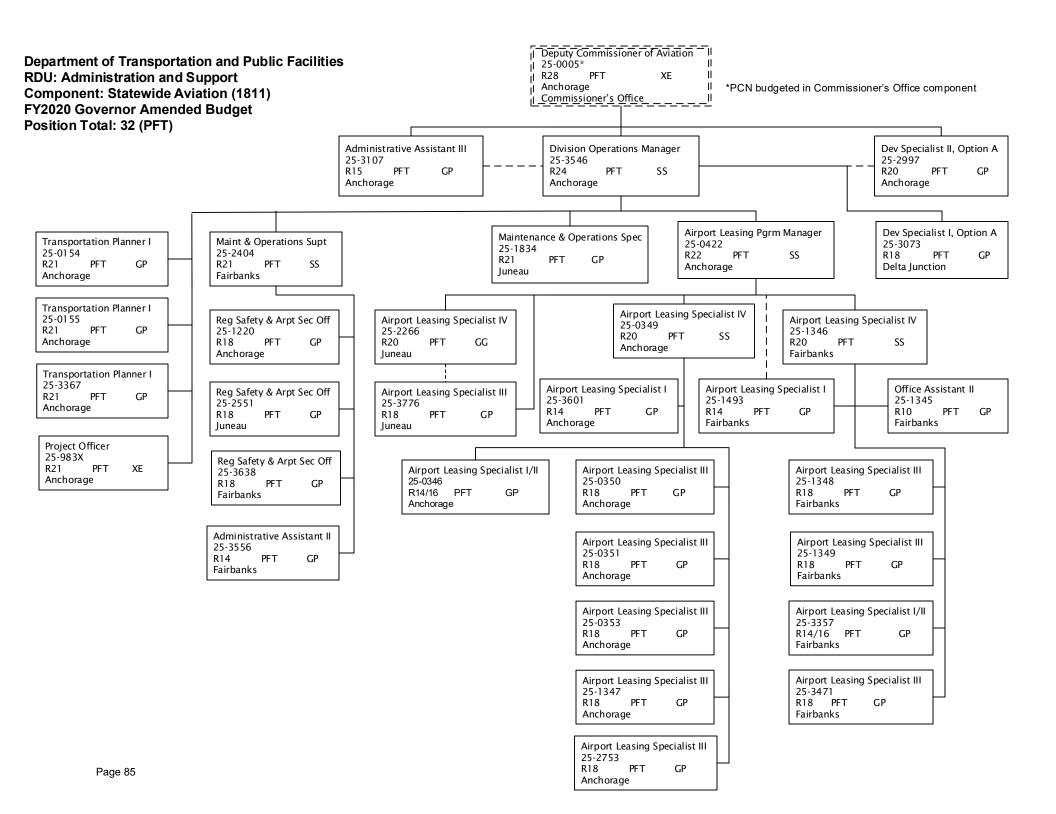

## <u>Component Summary (1078)</u> Department of Transportation/Public Facilities

| Results Delivery Unit/<br>Component | FY2018 Actuals<br>(15158) | FY2019 Conference<br>Committee (14954) | FY2019 Authorized<br>(14962) | FY2019<br>Management Plan<br>(14994) | FY2020 Governor<br>(15610) | FY2020 Governor<br>Amended (15636) | FY2020 Governor<br>Governo | vs FY2020<br>r Amended |
|-------------------------------------|---------------------------|----------------------------------------|------------------------------|--------------------------------------|----------------------------|------------------------------------|----------------------------|------------------------|
| Administration and Support          |                           |                                        |                              |                                      |                            |                                    |                            |                        |
| Commissioner's Office               | 2,052.5                   | 1,962.8                                | 1,962.8                      | 1,968.3                              | 1,661.4                    | 1,555.7                            | -105.7                     | -6.4%                  |
| Contracting and Appeals             | 324.3                     | 354.4                                  | 354.4                        | 365.1                                | 348.0                      | 342.7                              | -5.3                       | -1.5%                  |
| EE/Civil Rights                     | 1,166.8                   | 1,162.4                                | 1,162.4                      | 1,162.4                              | 1,184.9                    | 1,156.4                            | -28.5                      | -2.4%                  |
| Internal Review                     | 718.9                     | 804.0                                  | 804.0                        | 804.0                                | 823.8                      | 803.9                              | -19.9                      | -2.4%                  |
| Statewide Admin Services            | 8,953.2                   | 8,179.9                                | 8,179.9                      | 8,179.9                              | 8,397.5                    | 7,281.7                            | -1,115.8                   | -13.3%                 |
| Information Systems and Services    | 10,538.1                  | 10,411.0                               | 10,411.0                     | 10,411.0                             | 10,618.9                   | 9,902.6                            | -716.3                     | -6.7%                  |
| Leased Facilities                   | 2,869.8                   | 2,957.7                                | 2,957.7                      | 2,937.5                              | 2,937.5                    | 2,937.5                            | 0.0                        | 0.0%                   |
| Human Resources                     | 2,477.4                   | 2,366.4                                | 2,366.4                      | 2,366.4                              | 2,366.4                    | 2,206.4                            | -160.0                     | -6.8%                  |
| Statewide Procurement               | 1,271.3                   | 1,342.1                                | 1,342.1                      | 1,896.3                              | 2,155.3                    | 1,566.7                            | -588.6                     | -27.3%                 |
| Central Support Svcs                | 1,752.7                   | 1,799.4                                | 1,799.4                      | 1,245.2                              | 1,272.9                    | 1,242.0                            | -30.9                      | -2.4%                  |
| Northern Support Services           | 1,775.8                   | 1,839.3                                | 1,839.3                      | 1,723.7                              | 1,761.2                    | 1,718.8                            | -42.4                      | -2.4%                  |
| Southcoast Support Services         | 1,767.1                   | 2,597.8                                | 2,597.8                      | 2,597.8                              | 2,956.2                    | 2,853.3                            | -102.9                     | -3.5%                  |
| Statewide Aviation                  | 4,048.0                   | 4,422.8                                | 4,301.1                      | 4,420.7                              | 4,631.6                    | 4,373.9                            | -257.7                     | -5.6%                  |
| Program Development                 | 6,949.9                   | 8,446.8                                | 8,446.8                      | 8,446.8                              | 8,655.0                    | 8,438.7                            | -216.3                     | -2.5%                  |
| Measurement Standards               | 6,386.2                   | 6,739.5                                | 6,739.5                      | 6,739.5                              | 6,911.9                    | 6,660.0                            | -251.9                     | -3.6%                  |
| RDU Total:                          | 53,052.0                  | 55,386.3                               | 55,264.6                     | 55,264.6                             | 56,682.5                   | 53,040.3                           | -3,642.2                   | -6.4%                  |
| Design, Engineering and Construc    | ction                     |                                        |                              |                                      |                            |                                    |                            |                        |
| Statewide Public Facilities         | 4,671.1                   | 0.0                                    | 0.0                          | 0.0                                  | 0.0                        | 0.0                                | 0.0                        | 0.0%                   |
| SW Design & Engineering Svcs        | 9,655.1                   | 12,416.4                               | 12,416.4                     | 12,416.4                             | 12,679.0                   | 12,340.2                           | -338.8                     | -2.7%                  |
| Harbor Program Development          | 106.6                     | 0.0                                    | 0.0                          | 0.0                                  | 0.0                        | 0.0                                | 0.0                        | 0.0%                   |
| Central Design & Eng Svcs           | 22,109.4                  | 22,966.3                               | 22,966.3                     | 22,966.3                             | 23,592.1                   | 22,957.4                           | -634.7                     | -2.7%                  |
| Northern Design & Eng Svcs          | 16,201.1                  | 17,134.1                               | 17,134.1                     | 17,184.1                             | 17,630.0                   | 17,162.4                           | -467.6                     | -2.7%                  |
| Southcoast Design & Eng Svcs        | 10,558.6                  | 11,179.2                               | 11,179.2                     | 11,179.2                             | 11,267.4                   | 10,985.7                           | -281.7                     | -2.5%                  |
| Central Construction & CIP          | 22,951.2                  | 21,039.4                               | 21,039.4                     | 21,239.4                             | 21,821.3                   | 21,216.3                           | -605.0                     | -2.8%                  |