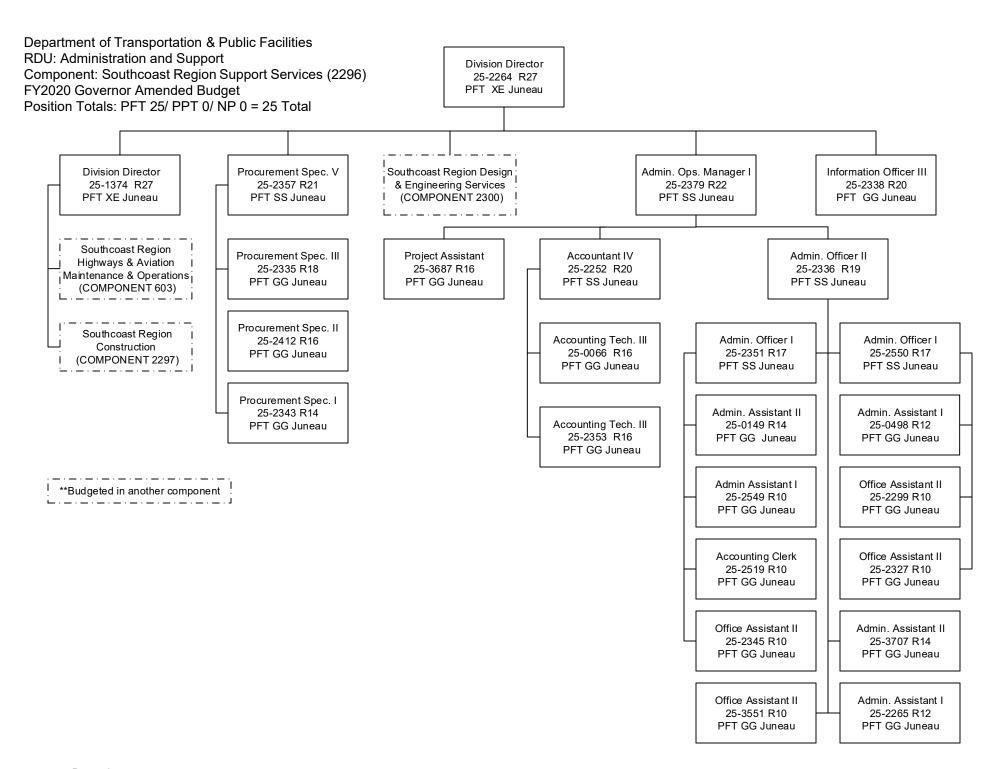

## <u>Component Summary (1078)</u> Department of Transportation/Public Facilities

| Results Delivery Unit/<br>Component | FY2018 Actuals<br>(15158) | FY2019 Conference<br>Committee (14954) | FY2019 Authorized<br>(14962) | FY2019<br>Management Plan<br>(14994) | FY2020 Governor<br>(15610) | FY2020 Governor<br>Amended (15636) | FY2020 Governor<br>Governo | vs FY2020<br>r Amended |
|-------------------------------------|---------------------------|----------------------------------------|------------------------------|--------------------------------------|----------------------------|------------------------------------|----------------------------|------------------------|
| Administration and Support          |                           |                                        |                              |                                      |                            |                                    |                            |                        |
| Commissioner's Office               | 2,052.5                   | 1,962.8                                | 1,962.8                      | 1,968.3                              | 1,661.4                    | 1,555.7                            | -105.7                     | -6.4%                  |
| Contracting and Appeals             | 324.3                     | 354.4                                  | 354.4                        | 365.1                                | 348.0                      | 342.7                              | -5.3                       | -1.5%                  |
| EE/Civil Rights                     | 1,166.8                   | 1,162.4                                | 1,162.4                      | 1,162.4                              | 1,184.9                    | 1,156.4                            | -28.5                      | -2.4%                  |
| Internal Review                     | 718.9                     | 804.0                                  | 804.0                        | 804.0                                | 823.8                      | 803.9                              | -19.9                      | -2.4%                  |
| Statewide Admin Services            | 8,953.2                   | 8,179.9                                | 8,179.9                      | 8,179.9                              | 8,397.5                    | 7,281.7                            | -1,115.8                   | -13.3%                 |
| Information Systems and Services    | 10,538.1                  | 10,411.0                               | 10,411.0                     | 10,411.0                             | 10,618.9                   | 9,902.6                            | -716.3                     | -6.7%                  |
| Leased Facilities                   | 2,869.8                   | 2,957.7                                | 2,957.7                      | 2,937.5                              | 2,937.5                    | 2,937.5                            | 0.0                        | 0.0%                   |
| Human Resources                     | 2,477.4                   | 2,366.4                                | 2,366.4                      | 2,366.4                              | 2,366.4                    | 2,206.4                            | -160.0                     | -6.8%                  |
| Statewide Procurement               | 1,271.3                   | 1,342.1                                | 1,342.1                      | 1,896.3                              | 2,155.3                    | 1,566.7                            | -588.6                     | -27.3%                 |
| Central Support Svcs                | 1,752.7                   | 1,799.4                                | 1,799.4                      | 1,245.2                              | 1,272.9                    | 1,242.0                            | -30.9                      | -2.4%                  |
| Northern Support Services           | 1,775.8                   | 1,839.3                                | 1,839.3                      | 1,723.7                              | 1,761.2                    | 1,718.8                            | -42.4                      | -2.4%                  |
| Southcoast Support Services         | 1,767.1                   | 2,597.8                                | 2,597.8                      | 2,597.8                              | 2,956.2                    | 2,853.3                            | -102.9                     | -3.5%                  |
| Statewide Aviation                  | 4,048.0                   | 4,422.8                                | 4,301.1                      | 4,420.7                              | 4,631.6                    | 4,373.9                            | -257.7                     | -5.6%                  |
| Program Development                 | 6,949.9                   | 8,446.8                                | 8,446.8                      | 8,446.8                              | 8,655.0                    | 8,438.7                            | -216.3                     | -2.5%                  |
| Measurement Standards               | 6,386.2                   | 6,739.5                                | 6,739.5                      | 6,739.5                              | 6,911.9                    | 6,660.0                            | -251.9                     | -3.6%                  |
| RDU Total:                          | 53,052.0                  | 55,386.3                               | 55,264.6                     | 55,264.6                             | 56,682.5                   | 53,040.3                           | -3,642.2                   | -6.4%                  |
| Design, Engineering and Construc    | ction                     |                                        |                              |                                      |                            |                                    |                            |                        |
| Statewide Public Facilities         | 4,671.1                   | 0.0                                    | 0.0                          | 0.0                                  | 0.0                        | 0.0                                | 0.0                        | 0.0%                   |
| SW Design & Engineering Svcs        | 9,655.1                   | 12,416.4                               | 12,416.4                     | 12,416.4                             | 12,679.0                   | 12,340.2                           | -338.8                     | -2.7%                  |
| Harbor Program Development          | 106.6                     | 0.0                                    | 0.0                          | 0.0                                  | 0.0                        | 0.0                                | 0.0                        | 0.0%                   |
| Central Design & Eng Svcs           | 22,109.4                  | 22,966.3                               | 22,966.3                     | 22,966.3                             | 23,592.1                   | 22,957.4                           | -634.7                     | -2.7%                  |
| Northern Design & Eng Svcs          | 16,201.1                  | 17,134.1                               | 17,134.1                     | 17,184.1                             | 17,630.0                   | 17,162.4                           | -467.6                     | -2.7%                  |
| Southcoast Design & Eng Svcs        | 10,558.6                  | 11,179.2                               | 11,179.2                     | 11,179.2                             | 11,267.4                   | 10,985.7                           | -281.7                     | -2.5%                  |
| Central Construction & CIP          | 22,951.2                  | 21,039.4                               | 21,039.4                     | 21,239.4                             | 21,821.3                   | 21,216.3                           | -605.0                     | -2.8%                  |