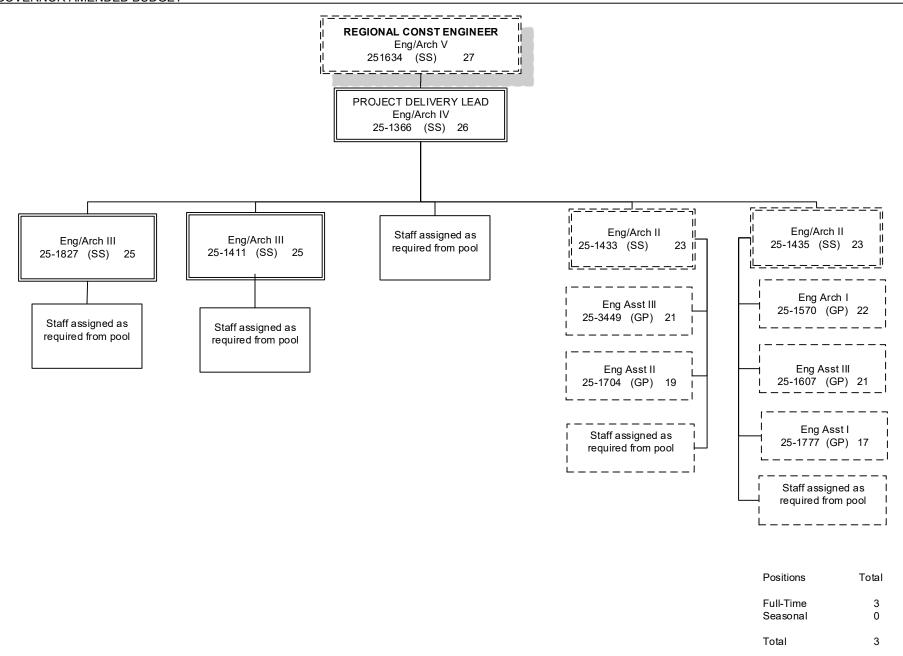

U/A Indirect Cost Recovery | 2,394,849   | 2,264,925    | 13.22%  |

#### **Department of Transportation/Public Facilities**

Scenario: FY2020 Governor Amended (15636)

**Component:** Northern Region Construction and CIP Support (2295)

RDU: Design, Engineering and Construction (526)

| PCN Funding Sources:                      | Pre-Vacancy | Post-Vacancy | Percent |
|-------------------------------------------|-------------|--------------|---------|
| 1061 Capital Improvement Project Receipts | 15,628,255  | 14,780,403   | 86.25%  |
| Total PCN Funding:                        | 18,120,668  | 17,137,600   | 100.00% |

DEPARTMENT OF TRANSPORTATION AND PUBLIC FACILITIES DESIGN, ENGINEERING & CONSTRUCTION NORTHERN REGION CONSTRUCTION AND CIP SUPPORT (2295) FY2020 GOVERNOR AMENDED BUDGET













### Fairbanks (JBA)

#### CONSTRUCTION ENGINEERING STAFF ASSIGNED AS REQUIRED

| Eng Arch I (GP)<br>251434                                                               | 22      |    |  |
|-----------------------------------------------------------------------------------------|---------|----|--|
| Eng Associate                                                                           | (GP/GG) | 21 |  |
| 25-1405<br>25-1431<br>25-1573<br>25-1609<br>25-1633<br>25-1705<br>25-1782(S)<br>25-1797 |         |    |  |

| Eng Asst III                                                                                                                                                                                              | (GP) | 21 |
|---------------------------------------------------