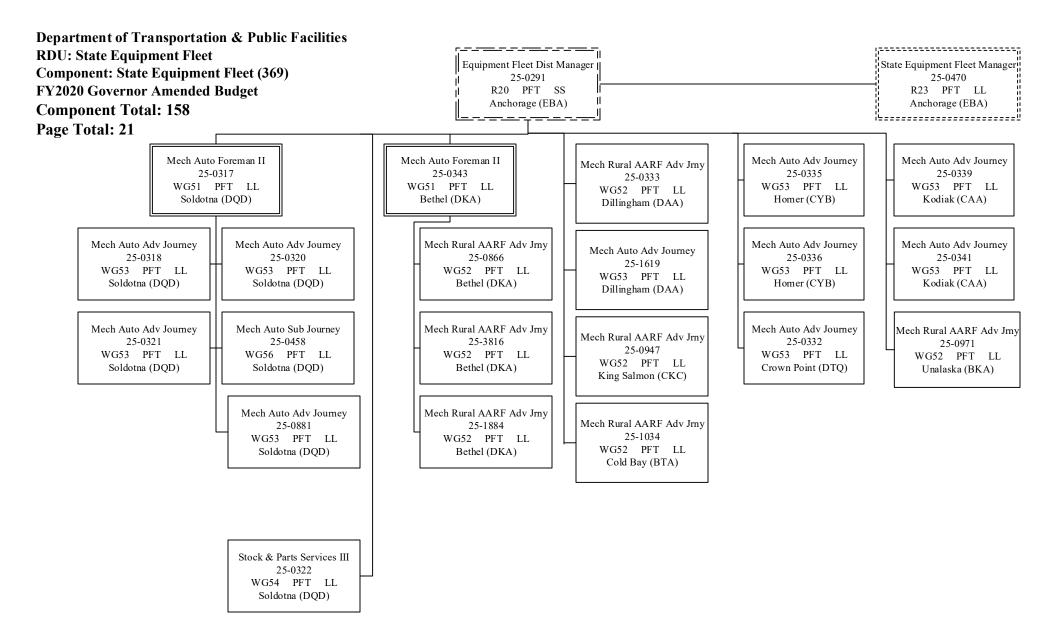

863 25-2133 25-1281 25-1970 25-1311 25-1301 WG53 PFT LL WG52 PFT LL Saint Mary's (EWG) Unalakleet (HQA) Fairbanks (JBA) Seven Mile (JQG) Jim River (KEE) Barrow (MEA) Mech Auto Adv Journey Mech Auto Adv Journey Mech Auto Adv Journey Mech Auto Adv Journey 25-1290 25-1298 25-1282 25-3531 WG53 PFT LL WG53 PFT LL WG53 PFT LL WG53 PFT LL Fairbanks (JBA) Coldfoot (KRB) Healy (HJA) Fairbanks (JBA) Mech Auto Adv Journey Mech Auto Adv Journey Mech Auto Adv Journey 25-1296 25-1271 25-1287 WG53 PFT LL WG53 PFT LL WG53 PFT LL Cantwell (HJI) Fairbanks (JBA) Chandalar (LEA) Stock & Parts Services III Mech Auto Adv Journey Mech Auto Adv Journey Mech Auto Adv Journey 25-1318 25-1308 25-1303 25-1295 WG53 PFT LL WG53 PFT LL WG54 PFT LL WG53 PFT LL Nome (HTA) Fairbanks (JBA) Chandalar (LEA) Cantwell (HJI)





### **RDU Detail (1082)**

#### **Department of Transportation/Public Facilities**

RDU: Highways, Aviation and Facilities (408)

|                        | FY2018 Actuals<br>(15158) | FY2019 Conference<br>Committee (14954) | FY2019 Authorized<br>(14962) | FY2019<br>Management Plan<br>(14994) | FY2020 Governor<br>(15610) | FY2020 Governor<br>Amended (15636) | FY2020 Governo<br>Governo | r vs FY2020<br>or Amended |
|------------------------|---------------------------|----------------------------------------|------------------------------|--------------------------------------|----------------------------|------------------------------------|---------------------------|---------------------------|
| 1000 Personal Services | 71,843.1                  | 67,079.7