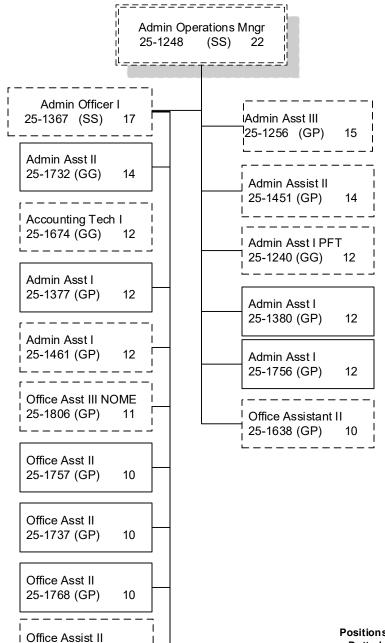

### **Department of Transportation/Public Facilities**

Component: Commissioner's Office (530) Non-Formula Component IRIS AP Type: T02A

RDU: Administration and Support (333)

|                                                                      | FY2018 Actuals<br>(15158)        | FY2019 Conference<br>Committee (14954) | FY2019 Authorized<br>(14962)   | FY2019<br>Management Plan<br>(14994) | FY2020 Governor<br>(15610)    | FY2020 Governor<br>Amended (15636) | FY2020 Governo<br>Govern       | or vs FY2020<br>or Amended       |
|----------------------------------------------------------------------|----------------------------------|----------------------------------------|--------------------------------|--------------------------------------|-------------------------------|------------------------------------|--------------------------------|----------------------------------|
| 1000 Personal Services                                               | 1,475.3                          | 1,424.2                                | 1,424.2                        | 1,322.3                              | 1,318.2                       | 1,307.3                            | -10.9                          | -0.8%                            |
| 2000 Travel                                                          | 193.6                            | 162.4                                  | 162.4                          | 162.4                                | 162.4                         | 82.1                               | -80.3                          | -49.4%                           |
| 3000 Services                                                        | 355.6                            | 367.4                                  | 367.4                          | 474.8                                | 172.0                         | 344.9                              | 172.9                          | 100.5%                           |
| 4000 Commodities                                                     | 28.0                             | 8.8                                    | 8.8                            | 8.8                                  | 8.8                           | 8.8                                | 0.0                            | 0.0%                             |
| 5000 Capital Outlay                                                  | 0.0                              | 0.0                                    | 0.0                            | 0.0                                  | 0.0                           | 0.0                                | 0.0                            | 0.0%                             |
| 7000 Grants, Benefits                                                | 0.0                              | 0.0                                    | 0.0                            | 0.0                                  | 0.0                           | 0.0                                | 0.0                            | 0.0%                             |
| 8000 Miscellaneous                                                   | 0.0                              | 0.0                                    | 0.0                            | 0.0                                  | 0.0                           | -187.4                             | -187.4                         | -100.0%                          |
| Totals                                                               | 2,052.5                          | 1,962.8                                | 1,962.8                        | 1,968.3                              | 1,661.4                       | 1,555.7                            | -105.7                         | -6.4%                            |
| Funding Sources:                                                     |                                  |                                        |                                |                                      |                               |                                    |                                |                                  |
| 1004 Gen Fund (UGF)                                                  | 686.7                            | 728.2                                  | 728.2                          | 728.2                                | 716.6                         | 703.8                              | -12.8                          | -1.8%                            |
| 1007 I/A Rcpts (Other)                                               | 10.7                             | 0.0                                    | 0.0                            | 0.0                                  | 0.0                           | 0.0                                | 0.0                            | 0.0%                             |
| 1026 Hwy Capitl (Other)                                              | 58.9                             | 66.6                                   | 66.6                           | 66.6                                 | 67.3                          | 66.6                               | -0.7                           | -1.0%                            |
| 1027 Int Airprt (Other)                                              | 149.7                            | 161.0                                  | 161.0                          | 161.0                                | 161.0                         | 152.0                              | -9.0                           | -5.6%                            |
| 1061 CIP Rcpts (Other)                                               | 970.5                            | 675.7                                  | 675.7                          | 691.9                                | 585.4                         | 516.6                              | -68.8                          | -11.8%                           |
| 1076 Marine Hwy (DGF)                                                | 176.0                            | 283.3                                  | 283.3                          | 272.6                                | 82.9                          | 68.7                               | -14.2                          | -17.1%                           |
| 1244 Rural Air (Other)                                               | 0.0                              | 48.0                                   | 48.0                           | 48.0                                 | 48.2                          | 48.0                               | -0.2                           | -0.4%                            |
| Funding Totals:                                                      |                                  |                                        |                                |                                      |                               |                                    |                                |                                  |
| Unrestricted General (UGF)  Designated General (DGF)  Other  Federal | 686.7<br>176.0<br>1,189.8<br>0.0 | 728.2<br>283.3<br>951.3<br>0.0         | 728.2<br>283.3<br>951.3<br>0.0 | 728.2<br>272.6<br>967.5<br>0.0       | 716.6<br>82.9<br>861.9<br>0.0 | 703.8<br>68.7<br>783.2<br>0.0      | -12.8<br>-14.2<br>-78.7<br>0.0 | -1.8%<br>-17.1%<br>-9.1%<br>0.0% |
| Positions:                                                           | 0.0                              | 0.0                                    | 0.0                            | 0.0                                  | 0.0                           | 0.0                                | 3.0                            | 0.0 /0                           |
| Permanent Full Time                                                  | 4.4                              | 40                                     | 40                             | •                                    | ^                             | •                                  | •                              | 0.00/                            |
| Permanent Full Time Permanent Part Time                              | 11                               | 10                                     | 10                             | 9                                    | 9                             | 9                                  | 0                              | 0.0%                             |
| Non Permanent                                                        | 0                                | 0                                      | 0                              | 0                                    | 0                             | 0                                  | 0                              | 0.0%                             |
| NON FEITIBLIETIL                                                     | 0                                | 0                                      | 0                              | 0                                    | 0                             | 0                                  | 0                              | 0.0%                             |