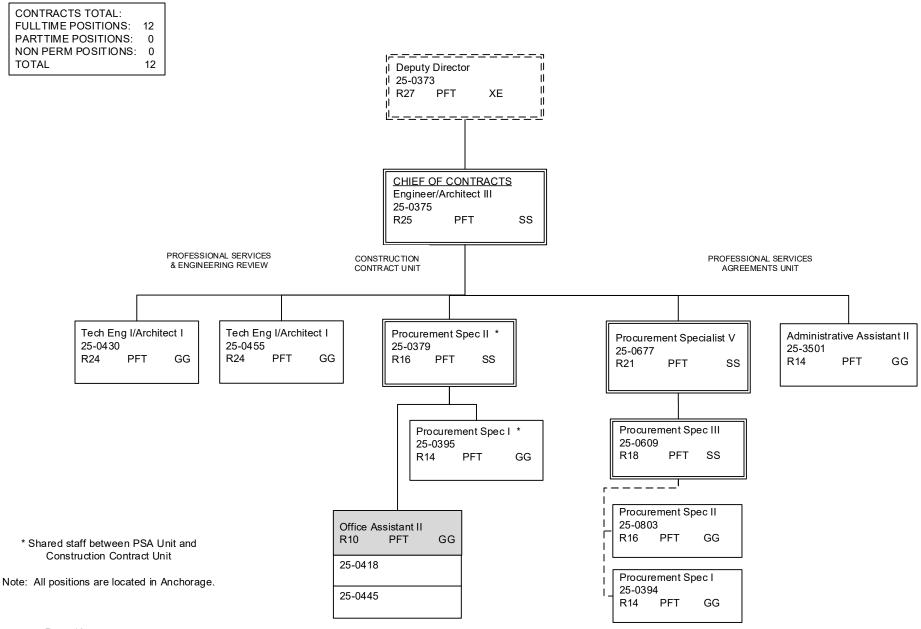

### **RDU Detail (1082)**

### **Department of Transportation/Public Facilities**

RDU: Administration and Support (333)

|                                                                              | FY2018 Actuals<br>(15158)             | FY2019 Conference<br>Committee (14954) | FY2019 Authorized<br>(14962)          | FY2019<br>Management Plan<br>(14994)  | FY2020 Governor<br>(15610)            | FY2020 Governor<br>Amended (15636)    | FY2020 Governo<br>Govern            | or vs FY2020<br>or Amended       |
|------------------------------------------------------------------------------|---------------------------------------|----------------------------------------|---------------------------------------|---------------------------------------|---------------------------------------|---------------------------------------|-------------------------------------|----------------------------------|
| 1000 Personal Services                                                       | 37,474.5                              | 40,658.7                               | 40,658.7                              | 40,744.5                              | 42,443.6                              | 39,415.4                              | -3,028.2                            | -7.1%                            |
| 2000 Travel                                                                  | 614.6                                 | 682.3                                  | 682.3                                 | 682.3                                 | 678.8                                 | 456.6                                 | -222.2                              | -32.7%                           |
| 3000 Services                                                                | 13,666.4                              | 13,502.4                               | 13,380.7                              | 13,294.9                              | 12,917.2                              | 14,520.7                              | 1,603.5                             | 12.4%                            |
| 4000 Commodities                                                             | 635.8                                 | 500.5                                  | 500.5                                 | 500.5                                 | 600.5                                 | 500.5                                 | -100.0                              | -16.7%                           |
| 5000 Capital Outlay                                                          | 660.7                                 | 42.4                                   | 42.4                                  | 42.4                                  | 42.4                                  | 42.4                                  | 0.0                                 | 0.0%                             |
| 7000 Grants, Benefits                                                        | 0.0                                   | 0.0                                    | 0.0                                   | 0.0                                   | 0.0                                   | 0.0                                   | 0.0                                 | 0.0%                             |
| 8000 Miscellaneous                                                           | 0.0                                   | 0.0                                    | 0.0                                   | 0.0                                   | 0.0                                   | -1,895.3                              | -1,895.3                            | -100.0%                          |
| Totals                                                                       | 53,052.0                              | 55,386.3                               | 55,264.6                              | 55,264.6                              | 56,682.5                              | 53,040.3                              | -3,642.2                            | -6.4%                            |
| Funding                                                                      | •                                     | ,                                      | •                                     | ,                                     | ,                                     | ,                                     | •                                   |                                  |
| 1004Gen Fund (UGF)                                                           | 7,271.4                               | 7,947.2                                | 7,825.5                               | 7,825.5                               | 8,570.3                               | 7,895.6                               | -674.7                              | -7.9%                            |
| 1005GF/Prgm (DGF)                                                            | 2,766.1                               | 3,039.0                                | 3,039.0                               | 3,039.0                               | 3,115.4                               | 2,970.9                               | -144.5                              | -4.6%                            |
| 1007I/A Rcpts (Other)                                                        | 217.7                                 | 59.3                                   | 59.3                                  | 59.3                                  | 34.0                                  | 21.9                                  | -12.1                               | -35.6%                           |
| 1026Hwy Capitl (Other)                                                       | 844.5                                 | 974.4                                  | 974.4                                 | 974.4                                 | 990.4                                 | 974.2                                 | -16.2                               | -1.6%                            |
| 1027Int Airprt (Other)                                                       | 2,307.5                               | 2,748.9                                | 2,748.9                               | 2,748.9                               | 3,029.1                               | 2,966.0                               | -63.1                               | -2.1%                            |
| 1052Oil/Haz Fd (DGF)                                                         | 0.0                                   | 0.0                                    | 0.0                                   | 0.0                                   | 100.0                                 | 0.0                                   | -100.0                              | -100.0%                          |
| 1061CIP Rcpts (Other)                                                        | 33,106.9                              | 32,168.3                               | 32,168.3                              | 32,168.3                              | 32,914.2                              | 32,185.6                              | -728.6                              | -2.2%                            |
| 1076Marine Hwy (DGF)                                                         | 2,777.5                               | 3,199.7                                | 3,199.7                               | 3,199.7                               | 3,066.2                               | 821.2                                 | -2,245.0                            | -73.2%                           |
| 1108Stat Desig (Other)                                                       | 0.0                                   | 25.0                                   | 25.0                                  | 25.0                                  | 25.0                                  | 25.0                                  | 0.0                                 | 0.0%                             |
| 1215UCR Rcpts (Other)                                                        | 503.0                                 | 518.5                                  | 518.5                                 | 518.5                                 | 533.0                                 | 511.7                                 | -21.3                               | -4.0%                            |
| 1244Rural Air (Other)                                                        | 3,028.0                               | 4,445.5                                | 4,445.5                               | 4,445.5                               | 4,044.2                               | 4,407.7                               | 363.5                               | 9.0%                             |
| 1245R Apt I/A (Other)                                                        | 229.4                                 | 260.5                                  | 260.5                                 | 260.5                                 | 260.7                                 | 260.5                                 | -0.2                                | -0.1%                            |
| Funding                                                                      |                                       |                                        |                                       |                                       |                                       |                                       |                                     |                                  |
| Unrestricted General<br>Designated General<br>Other Totals<br>Federal Totals | 7,271.4<br>5,543.6<br>40,237.0<br>0.0 | 7,947.2<br>6,238.7<br>41,200.4<br>0.0  | 7,825.5<br>6,238.7<br>41,200.4<br>0.0 | 7,825.5<br>6,238.7<br>41,200.4<br>0.0 | 8,570.3<br>6,281.6<br>41,830.6<br>0.0 | 7,895.6<br>3,792.1<br>41,352.6<br>0.0 | -674.7<br>-2,489.5<br>-478.0<br>0.0 | -7.9%<br>-39.6%<br>-1.1%<br>0.0% |
| Positions:                                                                   |                                       | -                                      |                                       |                                       |                                       |                                       |                                     |                                  |
| Permanent Full Time                                                          | 357                                   | 350                                    | 350                                   | 356                                   | 357                                   | 341                                   | -16                                 | -4.5%                            |
| Permanent Part Time                                                          | 1                                     | 1                                      | 1                                     | 1                                     | 1                                     | 1                                     | 0                                   | 0.0%                             |
| Non Permanent                                                                | 6                                     | 6                                      | 6                                     | 9                                     | 9                                     | 9                                     | 0                                   | 0.0%                             |