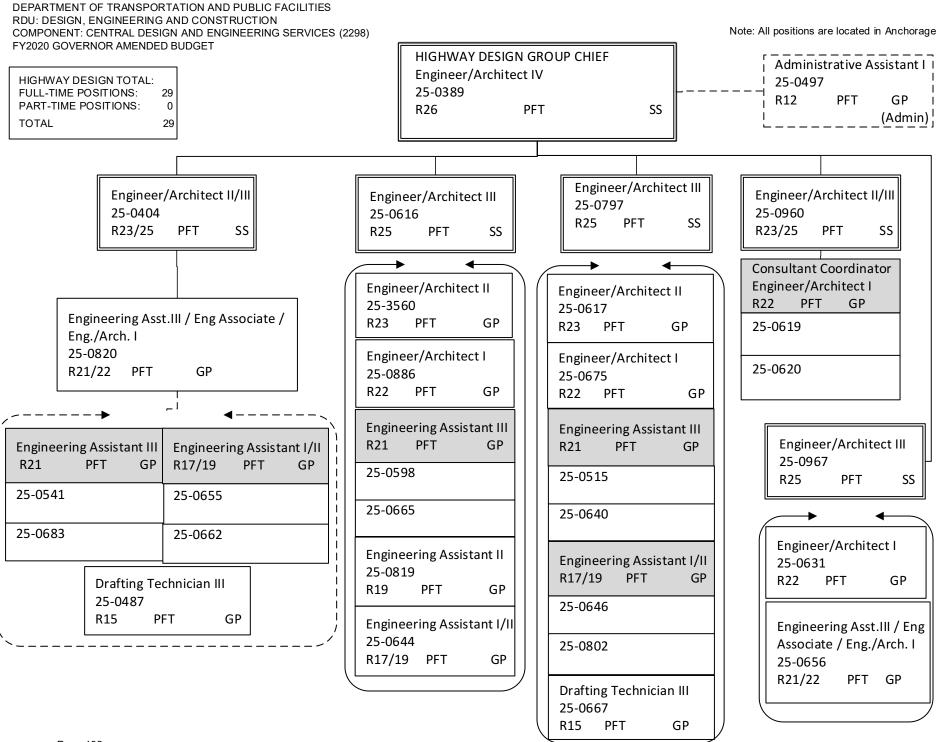

st Recovery    | 4,672,882   | 4.434.542    | 19.46%  |

#### **Department of Transportation/Public Facilities**

Scenario: FY2020 Governor Amended (15636)

**Component:** Central Design and Engineering Services (2298) **RDU:** Design, Engineering and Construction (526)

| PCN Funding Sources:                      | Pre-Vacancy | Post-Vacancy | Percent |
|-------------------------------------------|-------------|--------------|---------|
| 1061 Capital Improvement Project Receipts | 18,833,334  | 17,872,740   | 78.44%  |
| Total PCN Funding:                        | 24,010,980  | 22,786,300   | 100.00% |

DEPARTMENT OF TRANSPORTATION AND PUBLIC FACILITIES RDU: DESIGN, ENGINEERING AND CONSTRUCTION COMPONENT: CENTRAL DESIGN AND ENGINEERING SERVICES (2298) FY2020 GOVERNOR AMENDED BUDGET







RDU: DESIGN, ENGINEERING AND CONSTRUCTION COMPONENT: CENTRAL DESIGN AND ENGINEERING SERVICES (2298) FY2020 GOVERNOR AMENDED BUDGET PD&E Group Chief PRELIMINARY DESIGN TOTAL: Office Assistant II Engineer/Architect IV **FULL-TIME POSITIONS:** 25-0495 PART-TIME POSITIONS: 0 25-0435 GP R10 PFT TOTAL 28 R26 PFT SS Env. Impact Analysis Mgr. I Engineer/Architect III Engineer/Architect III **Drafting Technician III** Engineer/Architect II 25-3553 25-0621 25-0670 25-0964 25-0452 R21 PFT SS R25 PFT R15 PFT GΡ R23 PFT SS SS R25 PFT SS Engineer/Architect I Engineer/Architect I **Engineering Assistant III** Engineer/Architect I 25-0661 25-0657 25-0651 25-0413 Env. Impact Analyst III R21 PFT GΡ PFT GΡ R22 PFT GP R22 GΡ R22 PFT 25-0663 R19 PFT GP Tech. Eng I / Architect I **Engineering Assistant III En