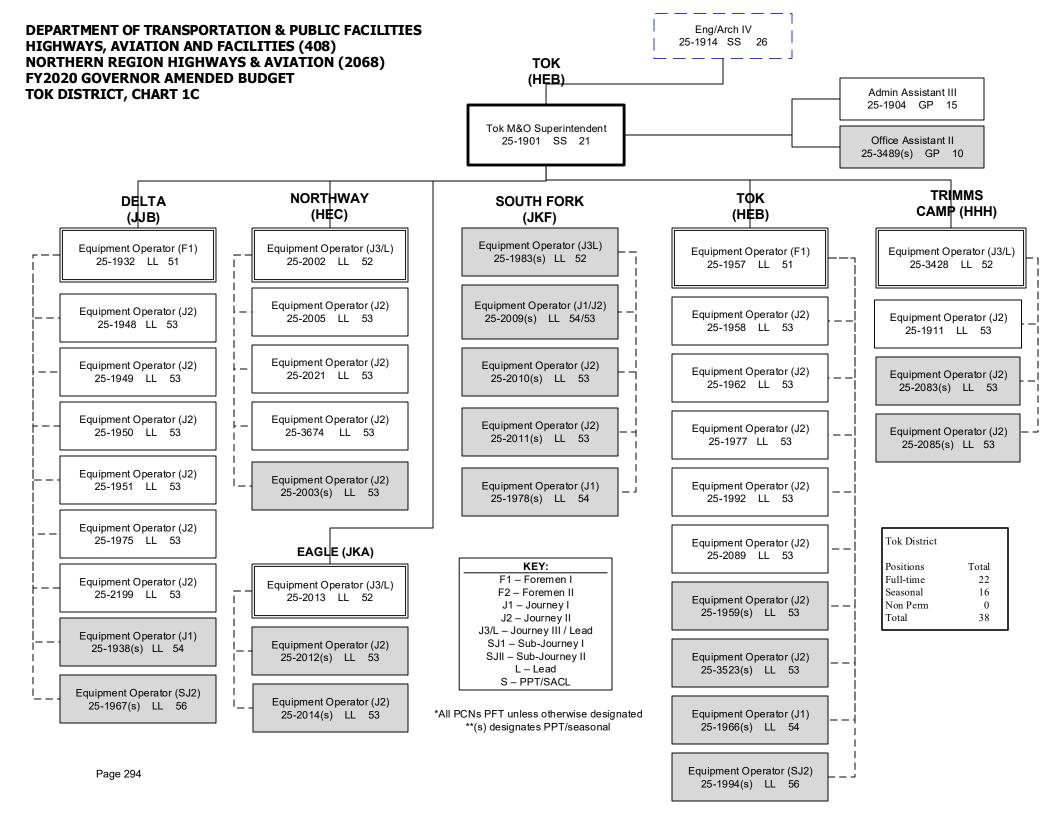

9      | 0.48%   |
| 1007 Interagency Receipts                  | 86,235      | 81,690       | 0.24%   |
| 1039 U/A Indirect Cost Recovery            | 577,251     | 546,825      | 1.61%   |
| 1061 Capital Improvement Project Receipts  | 7,030,132   | 6,659,587    | 19.60%  |
| 1108 Statutory Designated Program Receipts | 66,939      | 63,411       | 0.19%   |
| 1200 Vehicle Rental Tax Receipts           | 151,295     | 143,321      | 0.42%   |
| 1239 Aviation Fuel Tax Revenue             | 792,997     | 751,199      | 2.21%   |
| 1244 Rural Airport Receipts                | 292,023     | 276,631      | 0.81%   |
| 1249 Motor Fuel Tax Receipts               | 9,278,010   | 8,788,984    | 25.87%  |
| Total PCN Funding:                         | 35,870,464  | 33,979,800   | 100.00% |











**DEPARTMENT OF TRANSPORTATION & PUBLIC FACILITIES** Eng/Arch IV **HIGHWAYS, AVIATION AND FACILITIES (408)** 25-1914 SS **NORTHERN REGION HIGHWAYS & AVIATION (2068) VALDEZ FY2020 GOVERNOR AMENDED BUDGET** (EAA) **VALDEZ DISTRICT, CHART 1E** Admin Assistant III 25-2232 GP 15 M&O Superintendent 25-2245 SS 21 Office Assistant II 25-2242 GP 10 VALDEZ VALDEZ AP CORDOVA THOMPSON PASS (EAA) (EAA) (DWA) (EAF) Rural Airport Foreman Rural Airport Foreman Equipment Operator (F1) Equipment Operator (J3/L) 25-2167 LL 49 25-1170 LL 49 25-2170 LL 51 25-2164 LL 52 Equipment Operator (J3/L) Equipment Operator (J3/L) Equipment Operator (J2) Equipment Operator (J2) 25-2165 LL 52 25-1175 LL 52 25-1613 LL 53 25-1171(s) LL 53 Equipment Operator (J3/L) Equipment Operator (J3/L) Equipment Operator (J2) Equipm