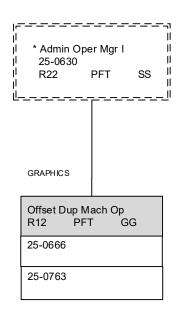

### **RDU Detail (1082)**

### **Department of Transportation/Public Facilities**

RDU: Administration and Support (333)

|                                                                              | FY2018 Actuals<br>(15158)             | FY2019 Conference<br>Committee (14954) | FY2019 Authorized<br>(14962)          | FY2019<br>Management Plan<br>(14994)  | FY2020 Governor<br>(15610)            | FY2020 Governor<br>Amended (15636)    | FY2020 Governo<br>Govern            | or vs FY2020<br>or Amended       |
|------------------------------------------------------------------------------|---------------------------------------|----------------------------------------|---------------------------------------|---------------------------------------|---------------------------------------|---------------------------------------|-------------------------------------|----------------------------------|
| 1000 Personal Services                                                       | 37,474.5                              | 40,658.7                               | 40,658.7                              | 40,744.5                              | 42,443.6                              | 39,415.4                              | -3,028.2                            | -7.1%                            |
| 2000 Travel                                                                  | 614.6                                 | 682.3                                  | 682.3                                 | 682.3                                 | 678.8                                 | 456.6                                 | -222.2                              | -32.7%                           |
| 3000 Services                                                                | 13,666.4                              | 13,502.4                               | 13,380.7                              | 13,294.9                              | 12,917.2                              | 14,520.7                              | 1,603.5                             | 12.4%                            |
| 4000 Commodities                                                             | 635.8                                 | 500.5                                  | 500.5                                 | 500.5                                 | 600.5                                 | 500.5                                 | -100.0                              | -16.7%                           |
| 5000 Capital Outlay                                                          | 660.7                                 | 42.4                                   | 42.4                                  | 42.4                                  | 42.4                                  | 42.4                                  | 0.0                                 | 0.0%                             |
| 7000 Grants, Benefits                                                        | 0.0                                   | 0.0                                    | 0.0                                   | 0.0                                   | 0.0                                   | 0.0                                   | 0.0                                 | 0.0%                             |
| 8000 Miscellaneous                                                           | 0.0                                   | 0.0                                    | 0.0                                   | 0.0                                   | 0.0                                   | -1,895.3                              | -1,895.3                            | -100.0%                          |
| Totals                                                                       | 53,052.0                              | 55,386.3                               | 55,264.6                              | 55,264.6                              | 56,682.5                              | 53,040.3                              | -3,642.2                            | -6.4%                            |
| Funding                                                                      | •                                     | ,                                      | •                                     | ,                                     | ,                                     | ,                                     | •                                   |                                  |
| 1004Gen Fund (UGF)                                                           | 7,271.4                               | 7,947.2                                | 7,825.5                               | 7,825.5                               | 8,570.3                               | 7,895.6                               | -674.7                              | -7.9%                            |
| 1005GF/Prgm (DGF)                                                            | 2,766.1                               | 3,039.0                                | 3,039.0                               | 3,039.0                               | 3,115.4                               | 2,970.9                               | -144.5                              | -4.6%                            |
| 1007I/A Rcpts (Other)                                                        | 217.7                                 | 59.3                                   | 59.3                                  | 59.3                                  | 34.0                                  | 21.9                                  | -12.1                               | -35.6%                           |
| 1026Hwy Capitl (Other)                                                       | 844.5                                 | 974.4                                  | 974.4                                 | 974.4                                 | 990.4                                 | 974.2                                 | -16.2                               | -1.6%                            |
| 1027Int Airprt (Other)                                                       | 2,307.5                               | 2,748.9                                | 2,748.9                               | 2,748.9                               | 3,029.1                               | 2,966.0                               | -63.1                               | -2.1%                            |
| 1052Oil/Haz Fd (DGF)                                                         | 0.0                                   | 0.0                                    | 0.0                                   | 0.0                                   | 100.0                                 | 0.0                                   | -100.0                              | -100.0%                          |
| 1061CIP Rcpts (Other)                                                        | 33,106.9                              | 32,168.3                               | 32,168.3                              | 32,168.3                              | 32,914.2                              | 32,185.6                              | -728.6                              | -2.2%                            |
| 1076Marine Hwy (DGF)                                                         | 2,777.5                               | 3,199.7                                | 3,199.7                               | 3,199.7                               | 3,066.2                               | 821.2                                 | -2,245.0                            | -73.2%                           |
| 1108Stat Desig (Other)                                                       | 0.0                                   | 25.0                                   | 25.0                                  | 25.0                                  | 25.0                                  | 25.0                                  | 0.0                                 | 0.0%                             |
| 1215UCR Rcpts (Other)                                                        | 503.0                                 | 518.5                                  | 518.5                                 | 518.5                                 | 533.0                                 | 511.7                                 | -21.3                               | -4.0%                            |
| 1244Rural Air (Other)                                                        | 3,028.0                               | 4,445.5                                | 4,445.5                               | 4,445.5                               | 4,044.2                               | 4,407.7                               | 363.5                               | 9.0%                             |
| 1245R Apt I/A (Other)                                                        | 229.4                                 | 260.5                                  | 260.5                                 | 260.5                                 | 260.7                                 | 260.5                                 | -0.2                                | -0.1%                            |
| Funding                                                                      |                                       |                                        |                                       |                                       |                                       |                                       |                                     |                                  |
| Unrestricted General<br>Designated General<br>Other Totals<br>Federal Totals | 7,271.4<br>5,543.6<br>40,237.0<br>0.0 | 7,947.2<br>6,238.7<br>41,200.4<br>0.0  | 7,825.5<br>6,238.7<br>41,200.4<br>0.0 | 7,825.5<br>6,238.7<br>41,200.4<br>0.0 | 8,570.3<br>6,281.6<br>41,830.6<br>0.0 | 7,895.6<br>3,792.1<br>41,352.6<br>0.0 | -674.7<br>-2,489.5<br>-478.0<br>0.0 | -7.9%<br>-39.6%<br>-1.1%<br>0.0% |
| Positions:                                                                   |                                       | -                                      |                                       |                                       |                                       |                                       |                                     |                                  |
| Permanent Full Time                                                          | 357                                   | 350                                    | 350                                   | 356                                   | 357                                   | 341                                   | -16                                 | -4.5%                            |
| Permanent Part Time                                                          | 1                                     | 1                                      | 1                                     | 1                                     | 1                                     | 1                                     | 0                                   | 0.0%                             |
| Non Permanent                                                                | 6                                     | 6                                      | 6                                     | 9                                     | 9                                     | 9                                     | 0                                   | 0.0%                             |