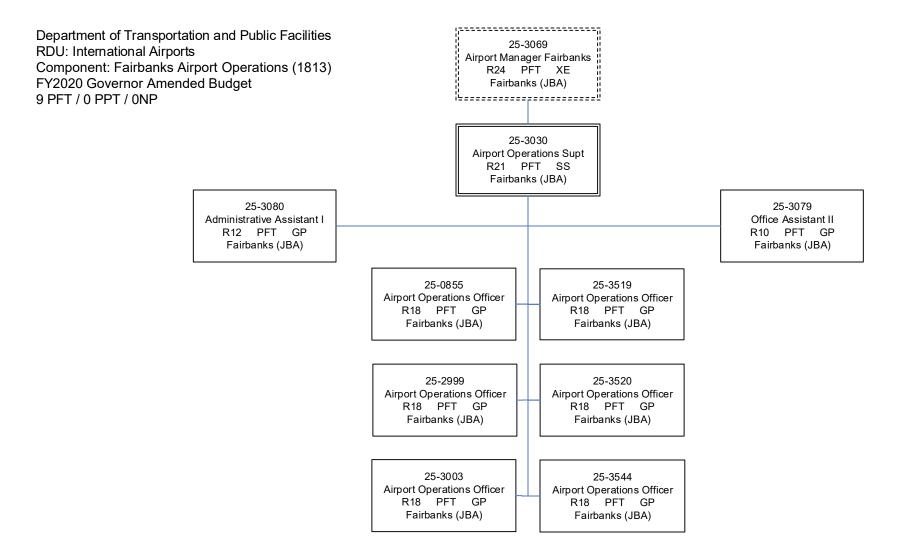

|                |                                | Plus Lu      | mp Sum Premi        | ium Pay:             | 0                    |               |
|            |                    |                     |     |                   |    |                  |                 |    |                  |                | _                              | Pers         | onal Services L     | ine 100:             | 1,094,800            |               |

| PCN Funding Sources:                    | Pre-Vacancy | Post-Vacancy | Percent |
|-----------------------------------------|-------------|--------------|---------|
| 1027 International Airport Revenue Fund | 1,099,977   | 1,094,800    | 100.00% |
| Total PCN Funding:                      | 1,099,977   | 1,094,800    | 100.00% |



### **Component Detail (1077)**

### **Department of Transportation/Public Facilities**

Component: Fairbanks Airport Safety (617)

Non-Formula Component

IRIS AP Type: T10M

RDU: International Airports (189)

|                                                                   | FY2018 Actuals<br>(15158)      | FY2019 Conference<br>Committee (14954) | FY2019 Authorized<br>(14962)   | FY2019<br>Management Plan<br>(14994) | FY2020 Governor<br>(15610)     | FY2020 Governor<br>Amended (15636) | FY2020 Governo<br>Governo  | r vs FY2020<br>or Amended     |
|-------------------------------------------------------------------|--------------------------------|----------------------------------------|--------------------------------|--------------------------------------|--------------------------