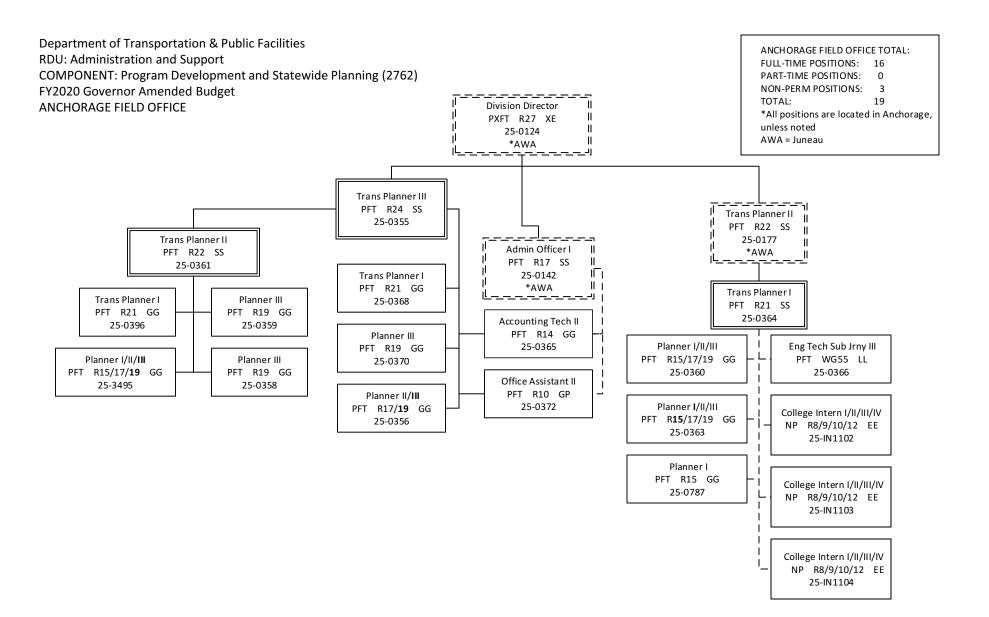

### **RDU Detail (1082)**

### **Department of Transportation/Public Facilities**

RDU: Administration and Support (333)

|                                                                              | FY2018 Actuals<br>(15158)             | FY2019 Conference<br>Committee (14954) | FY2019 Authorized<br>(14962)          | FY2019<br>Management Plan<br>(14994)  | FY2020 Governor<br>(15610)            | FY2020 Governor<br>Amended (15636)    | FY2020 Governo<br>Govern            | or vs FY2020<br>or Amended       |
|------------------------------------------------------------------------------|---------------------------------------|----------------------------------------|---------------------------------------|---------------------------------------|---------------------------------------|---------------------------------------|-------------------------------------|----------------------------------|
| 1000 Personal Services                                                       | 37,474.5                              | 40,658.7                               | 40,658.7                              | 40,744.5                              | 42,443.6                              | 39,415.4                              | -3,028.2                            | -7.1%                            |
| 2000 Travel                                                                  | 614.6                                 | 682.3                                  | 682.3                                 | 682.3                                 | 678.8                                 | 456.6                                 | -222.2                              | -32.7%                           |
| 3000 Services                                                                | 13,666.4                              | 13,502.4                               | 13,380.7                              | 13,294.9                              | 12,917.2                              | 14,520.7                              | 1,603.5                             | 12.4%                            |
| 4000 Commodities                                                             | 635.8                                 | 500.5                                  | 500.5                                 | 500.5                                 | 600.5                                 | 500.5                                 | -100.0                              | -16.7%                           |
| 5000 Capital Outlay                                                          | 660.7                                 | 42.4                                   | 42.4                                  | 42.4                                  | 42.4                                  | 42.4                                  | 0.0                                 | 0.0%                             |
| 7000 Grants, Benefits                                                        | 0.0                                   | 0.0                                    | 0.0                                   | 0.0                                   | 0.0                                   | 0.0                                   | 0.0                                 | 0.0%                             |
| 8000 Miscellaneous                                                           | 0.0                                   | 0.0                                    | 0.0                                   | 0.0                                   | 0.0                                   | -1,895.3                              | -1,895.3                            | -100.0%                          |
| Totals                                                                       | 53,052.0                              | 55,386.3                               | 55,264.6                              | 55,264.6                              | 56,682.5                              | 53,040.3                              | -3,642.2                            | -6.4%                            |
| Funding                                                                      | •                                     | ,                                      | •                                     | ,                                     | ,                                     | ,                                     | •                                   |                                  |
| 1004Gen Fund (UGF)                                                           | 7,271.4                               | 7,947.2                                | 7,825.5                               | 7,825.5                               | 8,570.3                               | 7,895.6                               | -674.7                              | -7.9%                            |
| 1005GF/Prgm (DGF)                                                            | 2,766.1                               | 3,039.0                                | 3,039.0                               | 3,039.0                               | 3,115.4                               | 2,970.9                               | -144.5                              | -4.6%                            |
| 1007I/A Rcpts (Other)                                                        | 217.7                                 | 59.3                                   | 59.3                                  | 59.3                                  | 34.0                                  | 21.9                                  | -12.1                               | -35.6%                           |
| 1026Hwy Capitl (Other)                                                       | 844.5                                 | 974.4                                  | 974.4                                 | 974.4                                 | 990.4                                 | 974.2                                 | -16.2                               | -1.6%                            |
| 1027Int Airprt (Other)                                                       | 2,307.5                               | 2,748.9                                | 2,748.9                               | 2,748.9                               | 3,029.1                               | 2,966.0                               | -63.1                               | -2.1%                            |
| 1052Oil/Haz Fd (DGF)                                                         | 0.0                                   | 0.0                                    | 0.0                                   | 0.0                                   | 100.0                                 | 0.0                                   | -100.0                              | -100.0%                          |
| 1061CIP Rcpts (Other)                                                        | 33,106.9                              | 32,168.3                               | 32,168.3                              | 32,168.3                              | 32,914.2                              | 32,185.6                              | -728.6                              | -2.2%                            |
| 1076Marine Hwy (DGF)                                                         | 2,777.5                               | 3,199.7                                | 3,199.7                               | 3,199.7                               | 3,066.2                               | 821.2                                 | -2,245.0                            | -73.2%                           |
| 1108Stat Desig (Other)                                                       | 0.0                                   | 25.0                                   | 25.0                                  | 25.0                                  | 25.0                                  | 25.0                                  | 0.0                                 | 0.0%                             |
| 1215UCR Rcpts (Other)                                                        | 503.0                                 | 518.5                                  | 518.5                                 | 518.5                                 | 533.0                                 | 511.7                                 | -21.3                               | -4.0%                            |
| 1244Rural Air (Other)                                                        | 3,028.0                               | 4,445.5                                | 4,445.5                               | 4,445.5                               | 4,044.2                               | 4,407.7                               | 363.5                               | 9.0%                             |
| 1245R Apt I/A (Other)                                                        | 229.4                                 | 260.5                                  | 260.5                                 | 260.5                                 | 260.7                                 | 260.5                                 | -0.2                                | -0.1%                            |
| Funding                                                                      |                                       |                                        |                                       |                                       |                                       |                                       |                                     |                                  |
| Unrestricted General<br>Designated General<br>Other Totals<br>Federal Totals | 7,271.4<br>5,543.6<br>40,237.0<br>0.0 | 7,947.2<br>6,238.7<br>41,200.4<br>0.0  | 7,825.5<br>6,238.7<br>41,200.4<br>0.0 | 7,825.5<br>6,238.7<br>41,200.4<br>0.0 | 8,570.3<br>6,281.6<br>41,830.6<br>0.0 | 7,895.6<br>3,792.1<br>41,352.6<br>0.0 | -674.7<br>-2,489.5<br>-478.0<br>0.0 | -7.9%<br>-39.6%<br>-1.1%<br>0.0% |
| Positions:                                                                   |                                       | -                                      |                                       |                                       |                                       |                                       |                                     |                                  |
| Permanent Full Time                                                          | 357                                   | 350                                    | 350                                   | 356                                   | 357                                   | 341                                   | -16                                 | -4.5%                            |
| Permanent Part Time                                                          | 1                                     | 1                                      | 1                                     | 1                                     | 1                                     | 1                                     | 0                                   | 0.0%                             |
| Non Permanent                                                                | 6                                     | 6                                      | 6                                     | 9                                     | 9                                     | 9                                     | 0                                   | 0.0%                             |