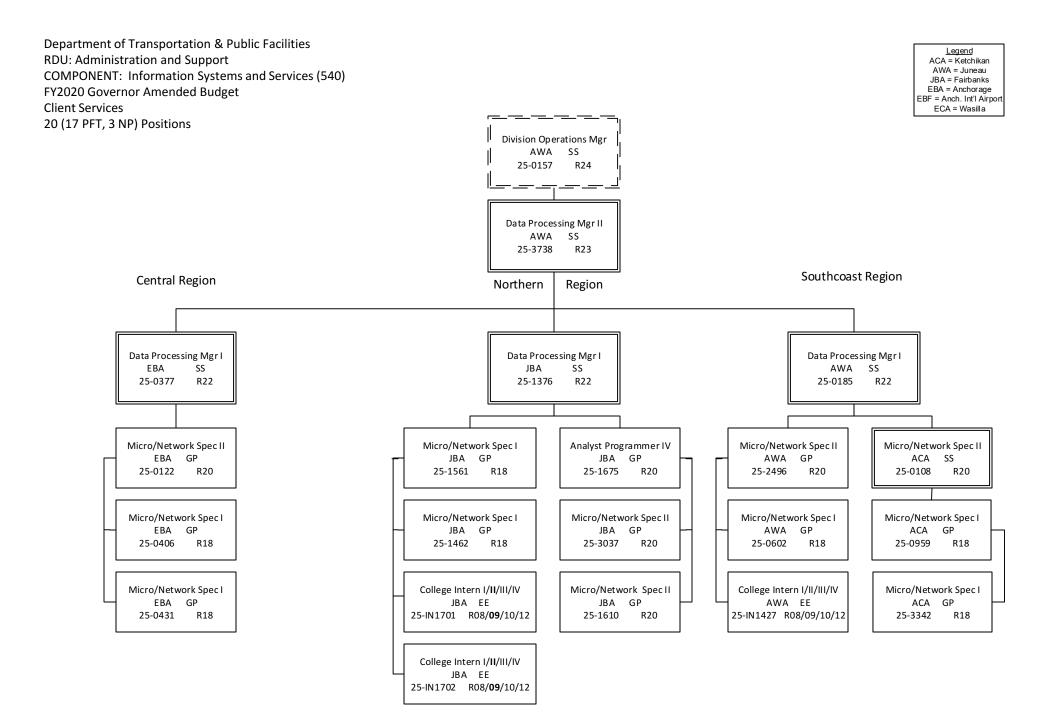

### **RDU Detail (1082)**

### **Department of Transportation/Public Facilities**

RDU: Administration and Support (333)

|                                                                              | FY2018 Actuals<br>(15158)             | FY2019 Conference<br>Committee (14954) | FY2019 Authorized<br>(14962)          | FY2019<br>Management Plan<br>(14994)  | FY2020 Governor<br>(15610)            | FY2020 Governor<br>Amended (15636)    | FY2020 Governo<br>Govern            | or vs FY2020<br>or Amended       |
|------------------------------------------------------------------------------|---------------------------------------|----------------------------------------|---------------------------------------|---------------------------------------|---------------------------------------|---------------------------------------|-------------------------------------|----------------------------------|
| 1000 Personal Services                                                       | 37,474.5                              | 40,658.7                               | 40,658.7                              | 40,744.5                              | 42,443.6                              | 39,415.4                              | -3,028.2                            | -7.1%                            |
| 2000 Travel                                                                  | 614.6                                 | 682.3                                  | 682.3                                 | 682.3                                 | 678.8                                 | 456.6                                 | -222.2                              | -32.7%                           |
| 3000 Services                                                                | 13,666.4                              | 13,502.4                               | 13,380.7                              | 13,294.9                              | 12,917.2                              | 14,520.7                              | 1,603.5                             | 12.4%                            |
| 4000 Commodities                                                             | 635.8                                 | 500.5                                  | 500.5                                 | 500.5                                 | 600.5                                 | 500.5                                 | -100.0                              | -16.7%                           |
| 5000 Capital Outlay                                                          | 660.7                                 | 42.4                                   | 42.4                                  | 42.4                                  | 42.4                                  | 42.4                                  | 0.0                                 | 0.0%                             |
| 7000 Grants, Benefits                                                        | 0.0                                   | 0.0                                    | 0.0                                   | 0.0                                   | 0.0                                   | 0.0                                   | 0.0                                 | 0.0%                             |
| 8000 Miscellaneous                                                           | 0.0                                   | 0.0                                    | 0.0                                   | 0.0                                   | 0.0                                   | -1,895.3                              | -1,895.3                            | -100.0%                          |
| Totals                                                                       | 53,052.0                              | 55,386.3                               | 55,264.6                              | 55,264.6                              | 56,682.5                              | 53,040.3                              | -3,642.2                            | -6.4%                            |
| Funding                                                                      | •                                     | ,                                      | •                                     | ,                                     | ,                                     | ,                                     | •                                   |                                  |
| 1004Gen Fund (UGF)                                                           | 7,271.4                               | 7,947.2                                | 7,825.5                               | 7,825.5                               | 8,570.3                               | 7,895.6                               | -674.7                              | -7.9%                            |
| 1005GF/Prgm (DGF)                                                            | 2,766.1                               | 3,039.0                                | 3,039.0                               | 3,039.0                               | 3,115.4                               | 2,970.9                               | -144.5                              | -4.6%                            |
| 1007I/A Rcpts (Other)                                                        | 217.7                                 | 59.3                                   | 59.3                                  | 59.3                                  | 34.0                                  | 21.9                                  | -12.1                               | -35.6%                           |
| 1026Hwy Capitl (Other)                                                       | 844.5                                 | 974.4                                  | 974.4                                 | 974.4                                 | 990.4                                 | 974.2                                 | -16.2                               | -1.6%                            |
| 1027Int Airprt (Other)                                                       | 2,307.5                               | 2,748.9                                | 2,748.9                               | 2,748.9                               | 3,029.1                               | 2,966.0                               | -63.1                               | -2.1%                            |
| 1052Oil/Haz Fd (DGF)                                                         | 0.0                                   | 0.0                                    | 0.0                                   | 0.0                                   | 100.0                                 | 0.0                                   | -100.0                              | -100.0%                          |
| 1061CIP Rcpts (Other)                                                        | 33,106.9                              | 32,168.3                               | 32,168.3                              | 32,168.3                              | 32,914.2                              | 32,185.6                              | -728.6                              | -2.2%                            |
| 1076Marine Hwy (DGF)                                                         | 2,777.5                               | 3,199.7                                | 3,199.7                               | 3,199.7                               | 3,066.2                               | 821.2                                 | -2,245.0                            | -73.2%                           |
| 1108Stat Desig (Other)                                                       | 0.0                                   | 25.0                                   | 25.0                                  | 25.0                                  | 25.0                                  | 25.0                                  | 0.0                                 | 0.0%                             |
| 1215UCR Rcpts (Other)                                                        | 503.0                                 | 518.5                                  | 518.5                                 | 518.5                                 | 533.0                                 | 511.7                                 | -21.3                               | -4.0%                            |
| 1244Rural Air (Other)                                                        | 3,028.0                               | 4,445.5                                | 4,445.5                               | 4,445.5                               | 4,044.2                               | 4,407.7                               | 363.5                               | 9.0%                             |
| 1245R Apt I/A (Other)                                                        | 229.4                                 | 260.5                                  | 260.5                                 | 260.5                                 | 260.7                                 | 260.5                                 | -0.2                                | -0.1%                            |
| Funding                                                                      |                                       |                                        |                                       |                                       |                                       |                                       |                                     |                                  |
| Unrestricted General<br>Designated General<br>Other Totals<br>Federal Totals | 7,271.4<br>5,543.6<br>40,237.0<br>0.0 | 7,947.2<br>6,238.7<br>41,200.4<br>0.0  | 7,825.5<br>6,238.7<br>41,200.4<br>0.0 | 7,825.5<br>6,238.7<br>41,200.4<br>0.0 | 8,570.3<br>6,281.6<br>41,830.6<br>0.0 | 7,895.6<br>3,792.1<br>41,352.6<br>0.0 | -674.7<br>-2,489.5<br>-478.0<br>0.0 | -7.9%<br>-39.6%<br>-1.1%<br>0.0% |
| Positions:                                                                   |                                       | -                                      |                                       |                                       |                                       |                                       |                                     |                                  |
| Permanent Full Time                                                          | 357                                   | 350                                    | 350                                   | 356                                   | 357                                   | 341                                   | -16                                 | -4.5%                            |
| Permanent Part Time                                                          | 1                                     | 1                                      | 1                                     | 1                                     | 1                                     | 1                                     | 0                                   | 0.0%                             |
| Non Permanent                                                                | 6                                     | 6                                      | 6                                     | 9                                     | 9                                     | 9                                     | 0                                   | 0.0%                             |