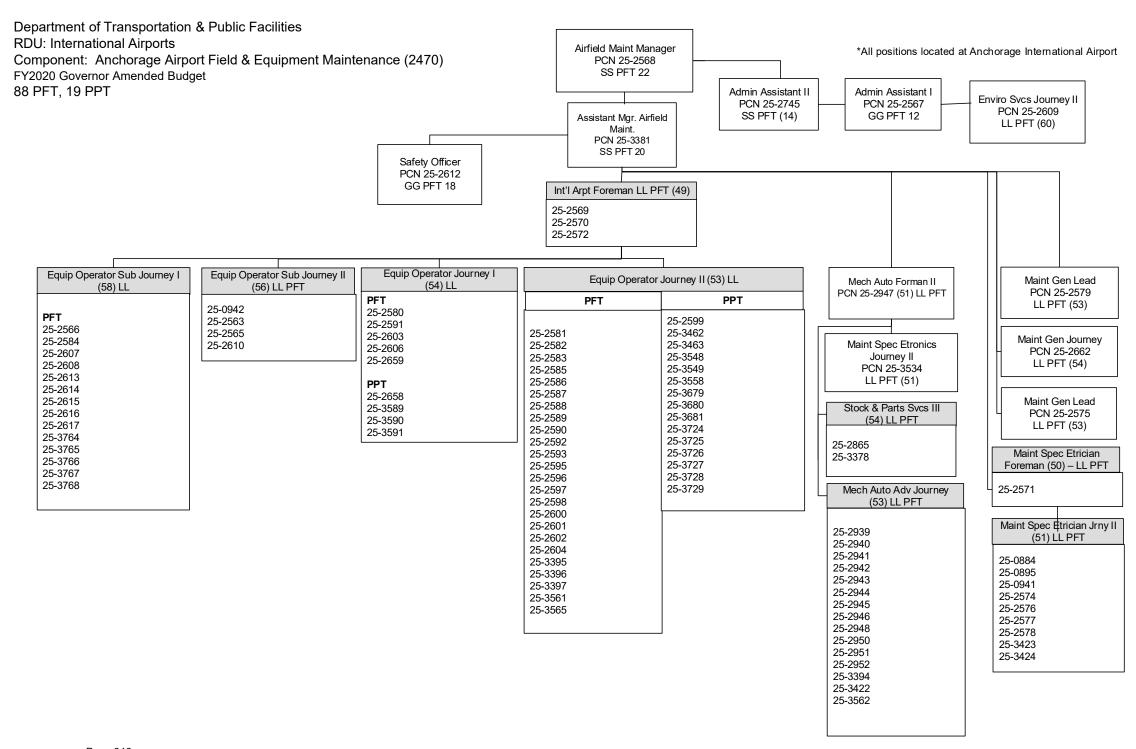

|                    | Plus Lum    | ıp Sum Premit                 | ım Pay:            | 0                       |               |
|            |                |         |                    |        |    |                |    |                |                 |    |                  |                |                  |                    | Persor      | nal Services Li               | ine 100:           | 10 025 000              |               |

| PCN Funding Sources:                    | Pre-Vacancy | Post-Vacancy | Percent |
|-----------------------------------------|-------------|--------------|---------|
| 1027 International Airport Revenue Fund | 10,235,373  | 10,025,000   | 100.00% |
| Total PCN Funding:                      | 10,235,373  | 10,025,000   | 100.00% |



# Component Detail (1077)

### **Department of Transportation/Public Facilities**

**Component:** Anchorage Airport Operations (1812)

Non-Formula Component

RDU: International Airports (189)

IRIS AP Type: T10F

|                                                                   | FY2018 Actuals<br>(15158)    | FY2019 Conference<br>Committee (14954) | FY2019 Authorized<br>(14962) | FY2019<br>Management Plan<br>(14994) | FY2020 Governor<br>(15610)   | FY2020 Governor<br>Amended (15636) | FY2020 Governo<br>Governo  | r vs FY2020<br>or Amended     |
|-------------------------------------------------------------------|------------------------------|----------------------------------------|------------------------------|--------------------------------------|------------------------------|--