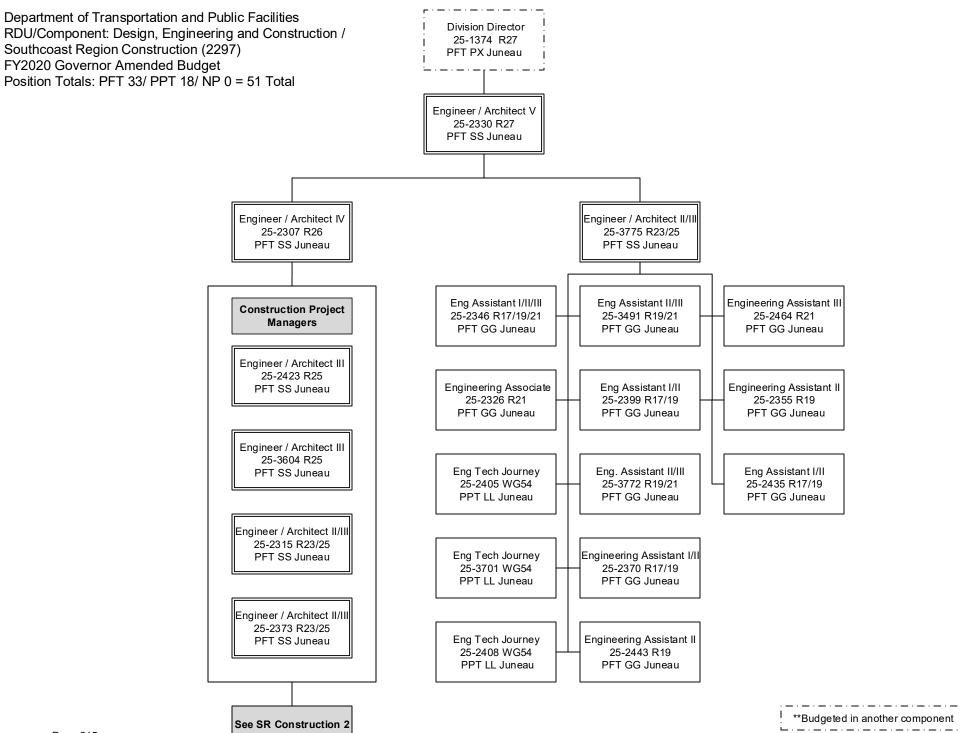

|
|                   |                    |                    |     |                            |          |                 |        |      |   |                    | Perso       | nal Services L               | ine 100:            | 6.911.400             |               |

| PCN Funding Sources:                      | Pre-Vacancy | Post-Vacancy | Percent |
|-------------------------------------------|-------------|--------------|---------|
| 1004 General Fund Receipts                | 48,530      | 48,303       | 0.70%   |
| 1039 U/A Indirect Cost Recovery           | 1,010,118   | 1,005,403    | 14.55%  |
| 1061 Capital Improvement Project Receipts | 5,885,165   | 5,857,693    | 84.75%  |
| Total PCN Funding:                        | 6,943,813   | 6,911,400    | 100.00% |



Department of Transportation and Public Facilities RDU/Component: Design, Engineering and Construction / Southcoast Region Construction (2297) FY2020 Governor Amended Budget Engineer / Architect IV 25-2307 R26 PFT SS Juneau Engineer / Architect III Engineer / Architect III Engineer / Architect II/III Engineer / Architect II/II 25-3604 R25 25-2423 R25 25-2315 R23/25 25-2373 R23/25 PFT SS Juneau PFT SS Juneau PFT SS Juneau PFT SS Juneau Eng. Asst. III Eng Tech Journey Eng. Asst. III Eng. Asst. III Eng. Assoc. 25-3771 R21 25-0911 R21 25-3390 R21 25-3695 R21 25-2414 WG54 PFT GG Juneau PFT GG Juneau PFT GG Haines PFT GG Juneau PPT LL Ketchikan Eng. Asst. I/II Eng. Asst. I/II/III Eng Tech Sub Jrny III Eng. Asst. I/II/III Eng. Assoc. 25-3182 R17/19/21 25-2356 R17/19 25-2367 R21 25-2389 R17/19/2