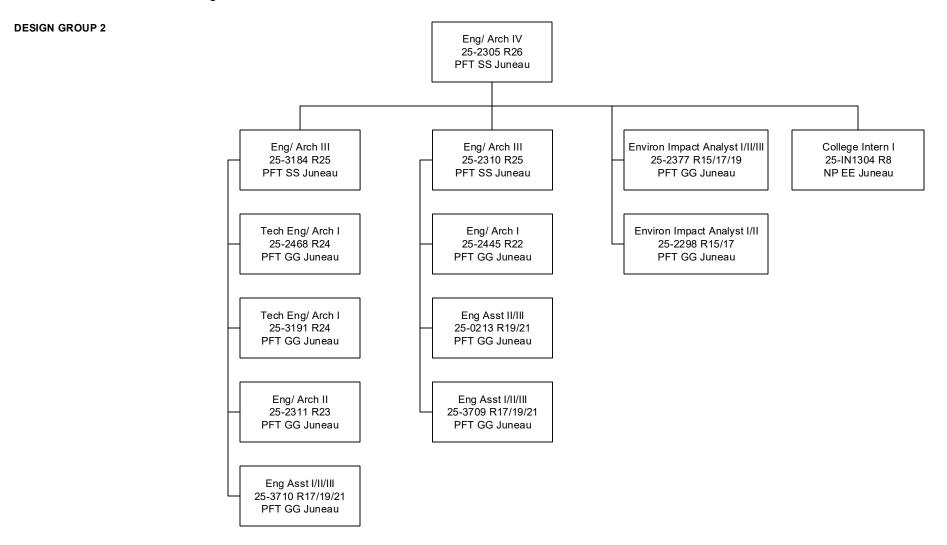

## <u>Component Summary (1078)</u> Department of Transportation/Public Facilities

| Results Delivery Unit/<br>Component | (15158)   |           | FY2019 Authorized<br>(14962) | FY2019<br>Management Plan<br>(14994) | FY2020 Governor<br>(15610) | FY2020 Governor<br>Amended (15636) | FY2020 Governor<br>Governo | r Amended |
|-------------------------------------|-----------|-----------|------------------------------|--------------------------------------|----------------------------|------------------------------------|----------------------------|-----------|
| Design, Engineering and Construct   | tion      |           |                              |                                      |                            |                                    |                            |           |
| Northern Construction & CIP         | 19,810.3  | 17,014.9  | 17,014.9                     | 17,114.9                             | 17,592.2                   | 17,083.3                           | -508.9                     | -2.9%     |
| Southcoast Region Construction      | 6,341.2   | 7,905.4   | 7,905.4                      | 7,555.4                              | 7,465.2                    | 7,252.1                            | -213.1                     | -2.9%     |
| RDU Total:                          | 112,404.6 | 109,655.7 | 109,655.7                    | 109,655.7                            | 112,047.2                  | 108,997.4                          | -3,049.8                   | -2.7%     |
| State Equipment Fleet               |           |           |                              |                                      |                            |                                    |                            |           |
| State Equipment Fleet               | 29,209.3  | 34,433.2  | 34,433.2                     | 34,433.2                             | 34,765.5                   | 34,174.6                           | -590.9                     | -1.7%     |
| RDU Total:                          | 29,209.3  | 34,433.2  | 34,433.2                     | 34,433.2                             | 34,765.5                   | 34,174.6                           | -590.9                     | -1.7%     |
| Highways, Aviation and Facilities   |           |           |                              |                                      |                            |                                    |                            |           |
| Facilities Services                 | 0.0       | 4,371.0   | 4,371.0                      | 4,371.0                              | 46,743.3                   | 46,468.2                           | -275.1                     | -0.6%     |
| Central Region Facilities           | 9,067.7   | 8,444.8   | 8,444.8                      | 8,444.8                              | 8,444.8                    | 8,337.2                            | -107.6                     | -1.3%     |
| Northern Region Facilities          | 13,212.5  | 13,767.6  | 13,767.6                     | 13,767.6                             | 10,996.5                   | 10,914.4                           | -82.1                      | -0.7%     |
| Southcoast Region Facilities        | 3,605.4   | 3,409.9   | 3,409.9                      | 3,409.9                              | 3,361.9                    | 3,320.5                            | -41.4                      | -1.2%     |
| Traffic Signal Management           | 1,770.4   | 1,770.4   | 1,770.4                      | 1,770.4                              | 1,770.4                    | 1,770.4                            | 0.0                        | 0.0%      |
| Central Highways and Aviation       | 42,334.2  | 41,279.6  | 41,279.6                     | 40,825.9                             | 41,342.5                   | 40,868.7                           | -473.8                     | -1.1%     |
| Northern Highways & Aviation        | 63,928.9  | 62,158.2  | 62,158.2                     | 62,875.0                             | 63,941.7                   | 62,903.7                           | -1,038.0                   | -1.6%     |
| Southcoast Highways & Aviation      | 22,180.2  | 23,941.2  | 23,941.2                     | 23,678.1                             | 23,465.0                   | 23,170.6                           | -294.4                     | -1.3%     |
| Whittier Access and Tunnel          | 6,072.4   | 6,260.4   | 6,260.4                      | 6,260.4                              | 6,265.9                    | 6,052.9                            | -213.0                     | -3.4%     |
| RDU Total:                          | 162,171.7 | 165,403.1 | 165,403.1                    | 165,403.1                            | 206,332.0                  | 203,806.6                          | -2,525.4                   | -1.2%     |
| International Airports              |           |           |                              |                                      |                            |                                    |                            |           |
| International Airport Systems       | 1,937.3   | 2,236.3   | 2,236.3                      | 2,236.3                              | 2,262.3                    | 2,233.8                            | -28.5                      | -1.3%     |
| AIA Administration                  | 7,583.2   | 7,267.2   | 7,267.2                      | 7,267.2                              | 7,231.7                    | 7,089.5                            | -142.2                     | -2.0%     |
| AIA Facilities                      | 24,173.8  | 24,002.2  | 24,002.2                     | 24,002.2                             | 24,232.4                   | 24,002.2                           | -230.2                     | -0.9%     |
| AIA Field & Equipment Maint         | 15,889.4  | 19,731.2  | 19,731.2                     | 19,731.2                             | 19,819.9                   | 19,614.8                           | -205.1                     | -1.0%     |
| AIA Operations                      | 6,266.7   | 6,457.0   | 6,457.0                      | 6,457.0                              | 6,888.7                    | 6,831.9                            | -56.8                      | -0.8%     |
| AIA Safety                          | 10,573.7  | 11,483.4  | 11,483.4                     | 11,483.4                             | 11,536.9                   | 11,451.9                           | -85.0                      | -0.7%     |
| FIA Administration                  | 2,095.7   | 2,123.6   | 2,123.6                      | 2,123.6                              | 2,145.5                    | 2,101.2                            | -44.3                      | -2.1%     |