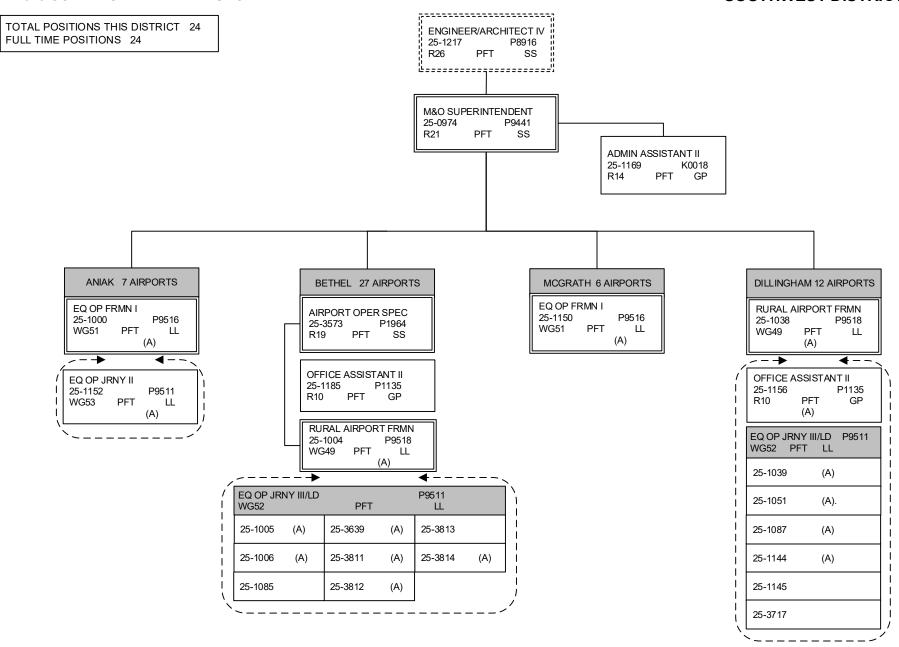

JRNY I/ II FLEX 25-1086 WG54/53 P9511 25-1081 25-1135 25-1079 PFT LL 25-1161 25-1099 EQ OP SUB JRNY I P9511 EQ OP JRNY I P9511 WG58 NP WG54 PPT LL MAINT SPEC EQ OP JRNY II P9511 **ELECTRICIAN JRNY II** WG53 PFT LL 25-N10056 25-3782 25-3785 WG51 PFT LL P9325 25-1082 25-3788 25-N10057 25-3783 25-1007 25-N10058 25-1008 NOTE: ALL POSITIONS LOCATED IN 25-N10059 ANCHORAGE EXCEPT WHERE NOTED. Page 269

DEPARTMENT OF TRANSPORTATION & PUBLIC FACILITIES RDU: HIGHWAYS, AVIATION AND FACILITIES COMPONENT: CENTRAL REGION HIGHWAYS & AVIATION (564) FY2020 GOVERNOR AMENDED BUDGET

#### MATSU DISTRICT





# DEPARTMENT OF TRANSPORTATION & PUBLIC FACILITIES RDU: HIGHWAYS, AVIATION AND FACILITIES COMPONENT: CENTRAL REGION HIGHWAYS & AVIATION (564) FY2020 GOVERNOR AMENDED BUDGET

#### **SOUTHWEST DISTRICT**



### **Component Detail (1077)**

### **Department of Transportation/Public Facilities**

Component: Northern Region Highways and Aviation (2068)

Non-Formula Component

RDU: Highways, Aviation and Facilities (408)

IRIS AP Type: T08G

|                                                                   |                                          |                                           |                                           |                                           |                                           |                                           | 11 (10 7 (1 1                        | ypc. 1000                       |
|-------------------------------------------------------------------|------------------------------------------|-------------------------------------------|-