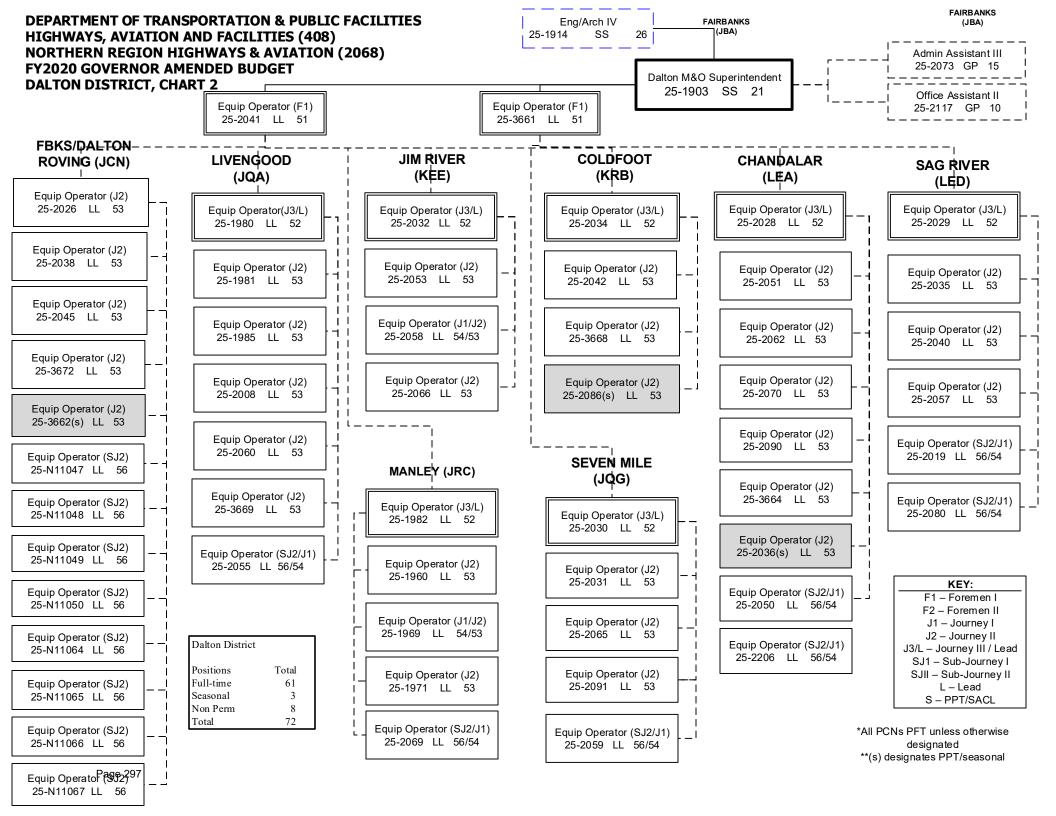

(J3/L) 25-2169 LL 52 25-2175(s) LL 53 25-2222 LL 53 25-2172(s) LL 52 Equipment Operator (J2) Equipment Operator (J2) Equipment Operator (J2) 25-1173 LL 53 25-2184(s) LL 53 25-2210(s) LL 53 Valdez District Equipment Operator (J2) Equipment Operator (J2) Equipment Operator (J2) Positions Total 25-2203 LL 53 25-2187(s) LL 53 25-2219(s) LL 53 Full-time 18 Seasonal 11 Non Perm 0 Total 29 Office Assistant III Equipment Operator (J2) KEY: 25-1907 GP 11 25-2220(s) LL 53 F1 - Foremen I \*All PCNs PFT unless otherwise F2 - Foremen II designated J1 – Journey I \*\*(s) designates PPT/seasonal Equipment Operator (J2) J2 – Journey II 25-2221(s) LL 53 J3/L - Journey III / Lead SJ1 – Sub-Journey I SJII - Sub-Journey II L - Lead Safety & Emergency Support S - PPT/SACL Specialist Page 296 25-2205(s) GP 17





**DEPARTMENT OF TRANSPORTATION & PUBLIC FACILITIES HIGHWAYS, AVIATION AND FACILITIES (408) NORTHERN REGION HIGHWAYS & AVIATION (2068) FY2020 GOVERNOR AMENDED BUDGET WESTERN DISTRICT, CHART 3** 





S - PPT/SACL

#### **Component Detail (1077)**

#### **Department of Transportation/Public Facilities**

Component: Southcoast Region Highways and Aviation (603)

Non-Formula Component

RDU: Highways, Aviation and Facilities (408)

IRIS AP Type: T08H

| 112 011 lightrayo, 7 triadion and 1 t                             | (100)                                   |                                         |                                         |                                         |                                         |                                         |