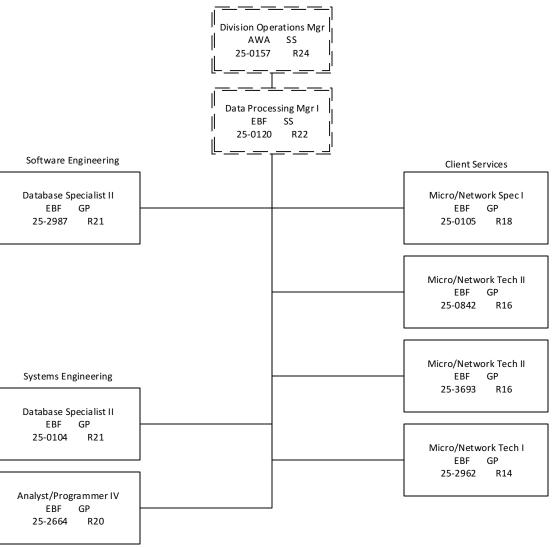

### **RDU Detail (1082)**

### **Department of Transportation/Public Facilities**

RDU: Administration and Support (333)

|                                                                              | FY2018 Actuals<br>(15158)             | FY2019 Conference<br>Committee (14954) | FY2019 Authorized<br>(14962)          | FY2019<br>Management Plan<br>(14994)  | FY2020 Governor<br>(15610)            | FY2020 Governor<br>Amended (15636)    | FY2020 Governo<br>Govern            | or vs FY2020<br>or Amended       |
|------------------------------------------------------------------------------|---------------------------------------|----------------------------------------|---------------------------------------|---------------------------------------|---------------------------------------|---------------------------------------|-------------------------------------|----------------------------------|
| 1000 Personal Services                                                       | 37,474.5                              | 40,658.7                               | 40,658.7                              | 40,744.5                              | 42,443.6                              | 39,415.4                              | -3,028.2                            | -7.1%                            |
| 2000 Travel                                                                  | 614.6                                 | 682.3                                  | 682.3                                 | 682.3                                 | 678.8                                 | 456.6                                 | -222.2                              | -32.7%                           |
| 3000 Services                                                                | 13,666.4                              | 13,502.4                               | 13,380.7                              | 13,294.9                              | 12,917.2                              | 14,520.7                              | 1,603.5                             | 12.4%                            |
| 4000 Commodities                                                             | 635.8                                 | 500.5                                  | 500.5                                 | 500.5                                 | 600.5                                 | 500.5                                 | -100.0                              | -16.7%                           |
| 5000 Capital Outlay                                                          | 660.7                                 | 42.4                                   | 42.4                                  | 42.4                                  | 42.4                                  | 42.4                                  | 0.0                                 | 0.0%                             |
| 7000 Grants, Benefits                                                        | 0.0                                   | 0.0                                    | 0.0                                   | 0.0                                   | 0.0                                   | 0.0                                   | 0.0                                 | 0.0%                             |
| 8000 Miscellaneous                                                           | 0.0                                   | 0.0                                    | 0.0                                   | 0.0                                   | 0.0                                   | -1,895.3                              | -1,895.3                            | -100.0%                          |
| Totals                                                                       | 53,052.0                              | 55,386.3                               | 55,264.6                              | 55,264.6                              | 56,682.5                              | 53,040.3                              | -3,642.2                            | -6.4%                            |
| Funding                                                                      | •                                     | ,                                      | •                                     | ,                                     | ,                                     | ,                                     | •                                   |                                  |
| 1004Gen Fund (UGF)                                                           | 7,271.4                               | 7,947.2                                | 7,825.5                               | 7,825.5                               | 8,570.3                               | 7,895.6                               | -674.7                              | -7.9%                            |
| 1005GF/Prgm (DGF)                                                            | 2,766.1                               | 3,039.0                                | 3,039.0                               | 3,039.0                               | 3,115.4                               | 2,970.9                               | -144.5                              | -4.6%                            |
| 1007I/A Rcpts (Other)                                                        | 217.7                                 | 59.3                                   | 59.3                                  | 59.3                                  | 34.0                                  | 21.9                                  | -12.1                               | -35.6%                           |
| 1026Hwy Capitl (Other)                                                       | 844.5                                 | 974.4                                  | 974.4                                 | 974.4                                 | 990.4                                 | 974.2                                 | -16.2                               | -1.6%                            |
| 1027Int Airprt (Other)                                                       | 2,307.5                               | 2,748.9                                | 2,748.9                               | 2,748.9                               | 3,029.1                               | 2,966.0                               | -63.1                               | -2.1%                            |
| 1052Oil/Haz Fd (DGF)                                                         | 0.0                                   | 0.0                                    | 0.0                                   | 0.0                                   | 100.0                                 | 0.0                                   | -100.0                              | -100.0%                          |
| 1061CIP Rcpts (Other)                                                        | 33,106.9                              | 32,168.3                               | 32,168.3                              | 32,168.3                              | 32,914.2                              | 32,185.6                              | -728.6                              | -2.2%                            |
| 1076Marine Hwy (DGF)                                                         | 2,777.5                               | 3,199.7                                | 3,199.7                               | 3,199.7                               | 3,066.2                               | 821.2                                 | -2,245.0                            | -73.2%                           |
| 1108Stat Desig (Other)                                                       | 0.0                                   | 25.0                                   | 25.0                                  | 25.0                                  | 25.0                                  | 25.0                                  | 0.0                                 | 0.0%                             |
| 1215UCR Rcpts (Other)                                                        | 503.0                                 | 518.5                                  | 518.5                                 | 518.5                                 | 533.0                                 | 511.7                                 | -21.3                               | -4.0%                            |
| 1244Rural Air (Other)                                                        | 3,028.0                               | 4,445.5                                | 4,445.5                               | 4,445.5                               | 4,044.2                               | 4,407.7                               | 363.5                               | 9.0%                             |
| 1245R Apt I/A (Other)                                                        | 229.4                                 | 260.5                                  | 260.5                                 | 260.5                                 | 260.7                                 | 260.5                                 | -0.2                                | -0.1%                            |
| Funding                                                                      |                                       |                                        |                                       |                                       |                                       |                                       |                                     |                                  |
| Unrestricted General<br>Designated General<br>Other Totals<br>Federal Totals | 7,271.4<br>5,543.6<br>40,237.0<br>0.0 | 7,947.2<br>6,238.7<br>41,200.4<br>0.0  | 7,825.5<br>6,238.7<br>41,200.4<br>0.0 | 7,825.5<br>6,238.7<br>41,200.4<br>0.0 | 8,570.3<br>6,281.6<br>41,830.6<br>0.0 | 7,895.6<br>3,792.1<br>41,352.6<br>0.0 | -674.7<br>-2,489.5<br>-478.0<br>0.0 | -7.9%<br>-39.6%<br>-1.1%<br>0.0% |
| Positions:                                                                   |                                       | -                                      |                                       |                                       |                                       |                                       |                                     |                                  |
| Permanent Full Time                                                          | 357                                   | 350                                    | 350                                   | 356                                   | 357                                   | 341                                   | -16                                 | -4.5%                            |
| Permanent Part Time                                                          | 1                                     | 1                                      | 1                                     | 1                                     | 1                                     | 1                                     | 0                                   | 0.0%                             |
| Non Permanent                                                                | 6                                     | 6                                      | 6                                     | 9                                     | 9                                     | 9                                     | 0                                   | 0.0%                             |