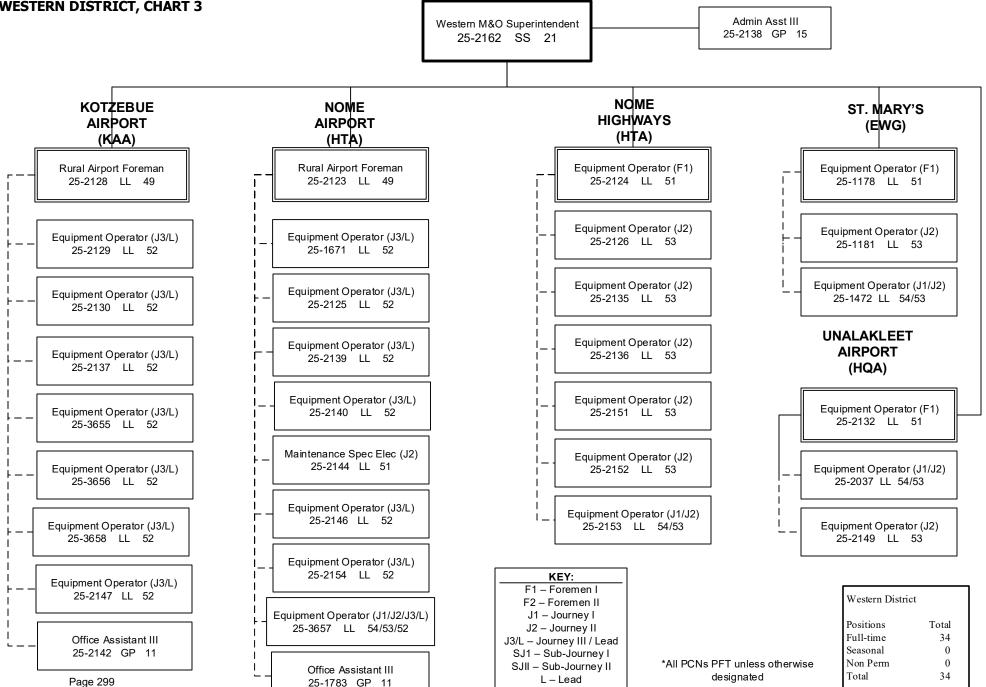

## **Table of Contents**

|     | Northern Region Highways and Aviation             | 273 |
|-----|---------------------------------------------------|-----|
|     | Southcoast Region Highways and Aviation           | 300 |
|     | Whittier Access and Tunnel                        | 315 |
| RDI | U: International Airports                         | 319 |
|     | International Airport Systems Office              | 320 |
|     | Anchorage Airport Administration                  | 324 |
|     | Anchorage Airport Facilities                      | 330 |
|     | Anchorage Airport Field and Equipment Maintenance | 338 |
|     | Anchorage Airport Operations                      | 347 |
|     | Anchorage Airport Safety                          | 352 |
|     | Fairbanks Airport Administration                  | 359 |
|     | Fairbanks Airport Facilities                      | 363 |
|     | Fairbanks Airport Field and Equipment Maintenance | 368 |
|     | Fairbanks Airport Operations                      | 373 |
|     | Fairbanks Airport Safety                          | 377 |
| RDI | U: Marine Highway System                          | 383 |
|     | Marine Vessel Operations                          | 384 |
|     | Marine Vessel Fuel                                | 421 |
|     | Marine Engineering                                | 423 |
|     | Overhaul                                          | 429 |
|     | Reservations and Marketing                        | 431 |
|     | Marine Shore Operations                           | 437 |
|     | Vessel Operations Management                      | 446 |
|     |                                                   |     |