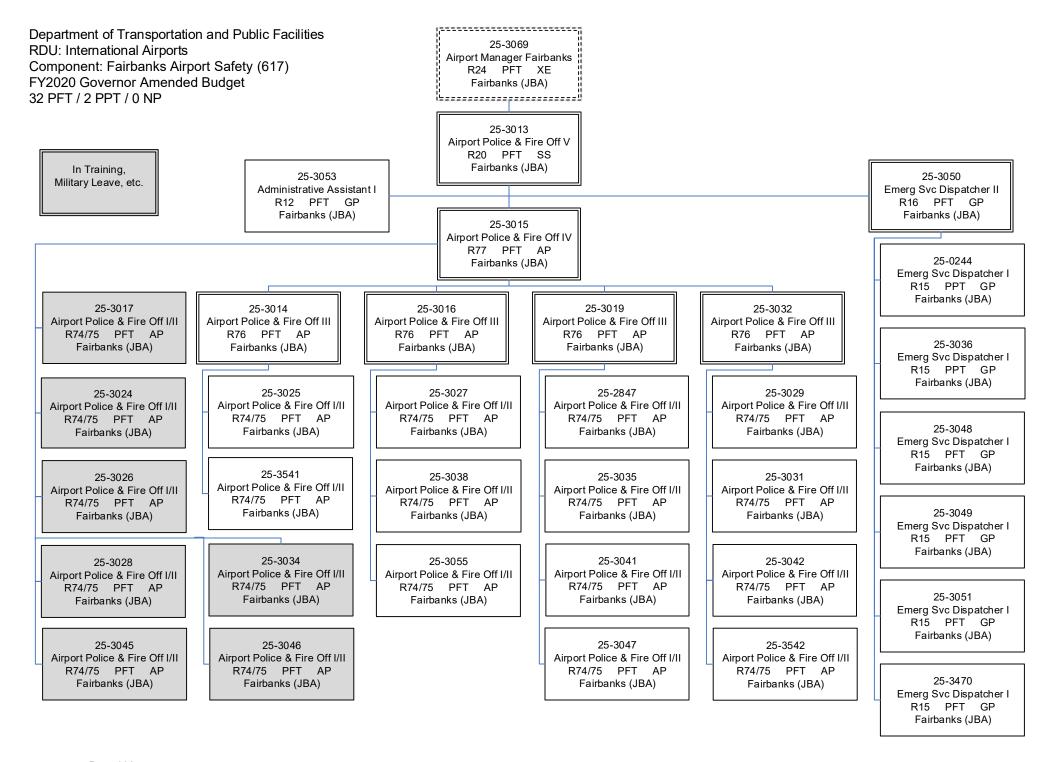

|                  |      |                  |                    | Plus Lum     | ıp Sum Premi   | um Pay:              | 0                   |               |
|            |                |           |                    |        |                |        |    |                 |                 |    |                  |      |                  |                    | Persor       | nal Services L | ine 100:             | 4,811,600           |               |

| PCN Funding Sources:                    | Pre-Vacancy | Post-Vacancy | Percent |
|-----------------------------------------|-------------|--------------|---------|
| 1027 International Airport Revenue Fund | 4,970,925   | 4,811,600    | 100.00% |
| Total PCN Funding:                      | 4,970,925   | 4,811,600    | 100.00% |



### **RDU Detail (1082)**

### **Department of Transportation/Public Facilities**

RDU: Marine Highway System (334)

|                                                                              | FY2018 Actuals<br>(15158)              | FY2019 Conference<br>Committee (14954) | FY2019 Authorized<br>(14962)           | FY2019<br>Management Plan<br>(14994)   | FY2020 Governor<br>(15610)             | FY2020 Governor<br>Amended (15636)     | FY2020 Governo<br>Governo              | r vs FY2020<br>or Amended         |
|------------------------------------------------------------------------------|----------------------------------------|----------------------------------------|----------------------------------------|----------------------------------------|---------------------------------