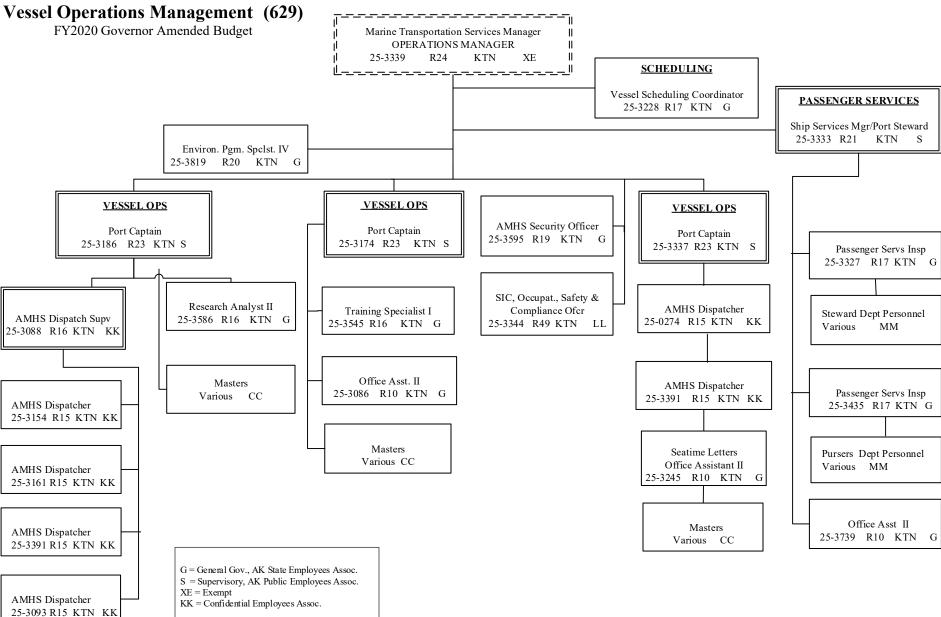

## **Table of Contents**

|     | Northern Region Highways and Aviation             | 273 |
|-----|---------------------------------------------------|-----|
|     | Southcoast Region Highways and Aviation           | 300 |
|     | Whittier Access and Tunnel                        | 315 |
| RDI | U: International Airports                         | 319 |
|     | International Airport Systems Office              | 320 |
|     | Anchorage Airport Administration                  | 324 |
|     | Anchorage Airport Facilities                      | 330 |
|     | Anchorage Airport Field and Equipment Maintenance | 338 |
|     | Anchorage Airport Operations                      | 347 |
|     | Anchorage Airport Safety                          | 352 |
|     | Fairbanks Airport Administration                  | 359 |
|     | Fairbanks Airport Facilities                      | 363 |
|     | Fairbanks Airport Field and Equipment Maintenance | 368 |
|     | Fairbanks Airport Operations                      | 373 |
|     | Fairbanks Airport Safety                          | 377 |
| RDI | U: Marine Highway System                          | 383 |
|     | Marine Vessel Operations                          | 384 |
|     | Marine Vessel Fuel                                | 421 |
|     | Marine Engineering                                | 423 |
|     | Overhaul                                          | 429 |
|     | Reservations and Marketing                        | 431 |
|     | Marine Shore Operations                           | 437 |
|     | Vessel Operations Management                      | 446 |
|     |                                                   |     |