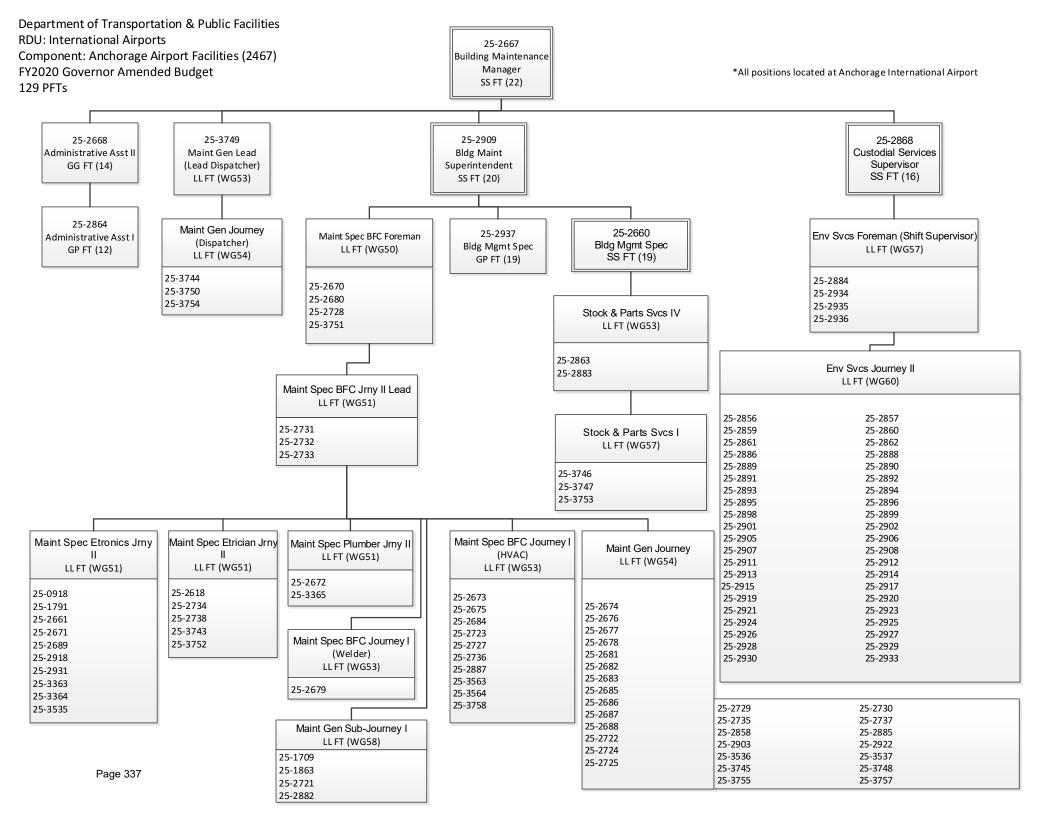

|      |   |                    | Plus Lun     | Total Post-\<br>np Sum Premi | •                     | 12,558,600<br>0         |               |
|            |                |          |                    |      |    |                |    |                 |                 |    |                  |      |   |                    | Perso        | nal Services L               | ine 100:              | 12,558,600              |               |

| PCN Funding Sources:                    | Pre-Vacancy | Post-Vacancy | Percent |
|-----------------------------------------|-------------|--------------|---------|
| 1027 International Airport Revenue Fund | 12,950,811  | 12,558,600   | 100.00% |
| Total PCN Funding:                      | 12,950,811  | 12,558,600   | 100.00% |



# **Component Detail (1077)**

### **Department of Transportation/Public Facilities**

Component: Anchorage Airport Field and Equipment Maintenance (2470)

Non-Formula Component

IRIS AP Type: T10E

**RDU:** International Airports (189)

|                            | FY2018 Actuals<br>(15158) |          | FY2019 Authorized<br>(14962) | FY2019<br>Management Plan<br>(14994) | FY2020 Governor<br>(15610) | FY2020 Governor<br>Amended (15636) | FY2020 Governo<br>Governo | or vs FY2020<br>or Amended |
|----------------------------|---------------------------|----------|------------------------------|--------------------------------------|----------------------------|------------------------------------|---------------------------|----------------------------|
| 1000 Personal Services     | 7,9