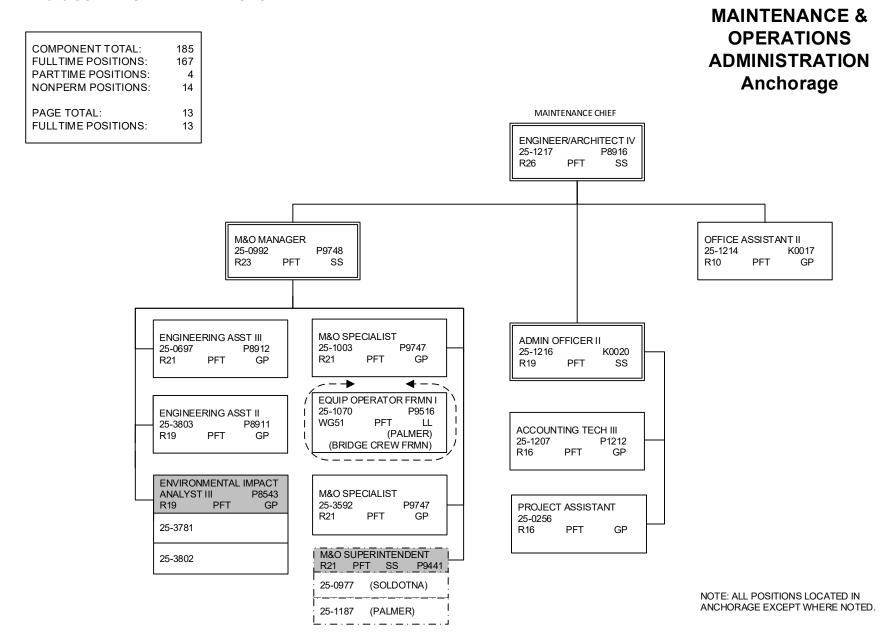

ighways and Aviation (564)

RDU: Highways, Aviation and Facilities (408)

| PCN Funding Sources:                       | Pre-Vacancy | Post-Vacancy | Percent |
|--------------------------------------------|-------------|--------------|---------|
| 1061 Capital Improvement Project Receipts  | 3,895,788   | 3,668,217    | 18.63%  |
| 1108 Statutory Designated Program Receipts | 117,697     | 110,822      | 0.56%   |
| 1239 Aviation Fuel Tax Revenue             | 1,566,493   | 1,474,987    | 7.49%   |
| 1244 Rural Airport Receipts                | 492,813     | 464,025      | 2.36%   |
| 1249 Motor Fuel Tax Receipts               | 190,460     | 179,334      | 0.91%   |
| Total PCN Funding:                         | 20,915,681  | 19,693,900   | 100.00% |

**FY2020 GOVERNOR AMENDED BUDGET** 



**DEPARTMENT OF TRANSPORTATION & PUBLIC FACILITIES RDU: HIGHWAYS, AVIATION AND FACILITIES COMPONENT: CENTRAL REGION HIGHWAYS & AVIATION (564) FY2020 GOVERNOR AMENDED BUDGET ENGINEER/ARCHITECT IV** 25-1217 P8916 ANCHORAGE DISTRICT R26 SS TOTAL POSITIONS THIS DISTRICT 58 **FULL TIME POSITIONS 50** PART TIME POSITIONS 4 M&O SUPERINTENDENT NON PERM POSITIONS 4 P9441 25-0981 R21 PFT SS SAFETY & EMERGENCY ADMIN ASSISTANT II OFFICE ASSISTANT II 25-1182 S&E SUPPORT SPEC 25-1036 K0018 25-0980 K0017 P7852 R17 PFT GP PFT R10 PFT GP EQ OP FOREMAN II 25-1090 P9517 WG50 PFT LL GIRDWOOD 2 APTS SILVERTIP 1 AIRPORT EQ OP JRNY III/LD EQ OP JRNY III/LD EQ OP JRNY III/LD EQ OP JRNY III/LD 25-1133 P9511 EQ OP JRNYIII/LD 25-1068 EQ OP JRNY III/LD 25-3434 P9511 P9511 25-1088 P9511 WG52 PFT LL 25-1041 25-1096 P