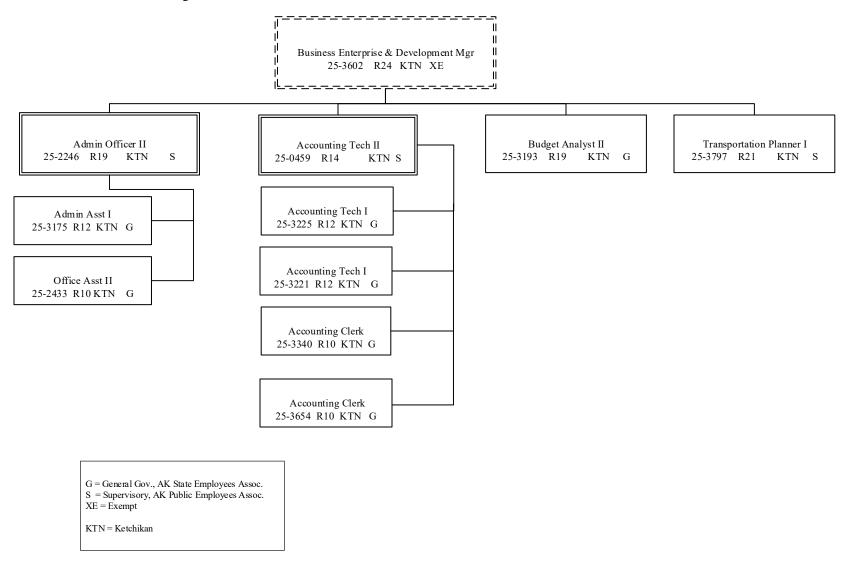

## **Table of Contents**

|     | Northern Region Highways and Aviation             | 273 |
|-----|---------------------------------------------------|-----|
|     | Southcoast Region Highways and Aviation           | 300 |
|     | Whittier Access and Tunnel                        | 315 |
| RDI | U: International Airports                         | 319 |
|     | International Airport Systems Office              | 320 |
|     | Anchorage Airport Administration                  | 324 |
|     | Anchorage Airport Facilities                      | 330 |
|     | Anchorage Airport Field and Equipment Maintenance | 338 |
|     | Anchorage Airport Operations                      | 347 |
|     | Anchorage Airport Safety                          | 352 |
|     | Fairbanks Airport Administration                  | 359 |
|     | Fairbanks Airport Facilities                      | 363 |
|     | Fairbanks Airport Field and Equipment Maintenance | 368 |
|     | Fairbanks Airport Operations                      | 373 |
|     | Fairbanks Airport Safety                          | 377 |
| RDI | U: Marine Highway System                          | 383 |
|     | Marine Vessel Operations                          | 384 |
|     | Marine Vessel Fuel                                | 421 |
|     | Marine Engineering                                | 423 |
|     | Overhaul                                          | 429 |
|     | Reservations and Marketing                        | 431 |
|     | Marine Shore Operations                           | 437 |
|     | Vessel Operations Management                      | 446 |
|     |                                                   |     |