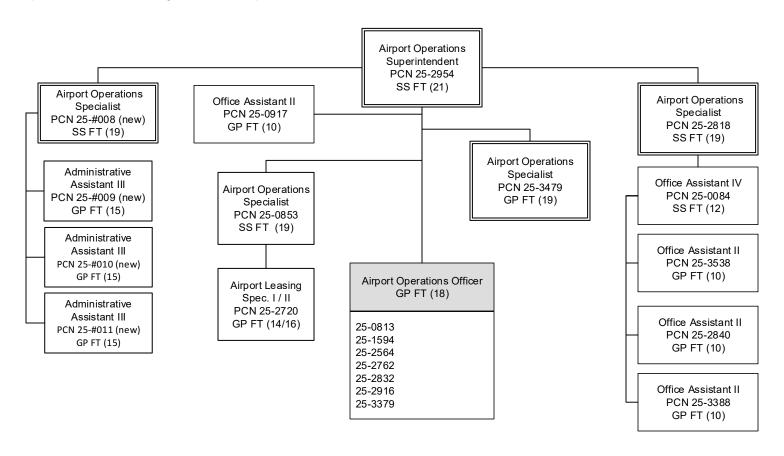

#### POSITIONS REPORT TO ENGINEER/ ARCHITECT POSITIONS ON PREVIOUS PAGE

| Engineering Associate<br>R21 PFT GG |  |
|-------------------------------------|--|
| 25-0506                             |  |
| 25-0509                             |  |
| 25-0514                             |  |
| 25-0518                             |  |
| 25-0758                             |  |