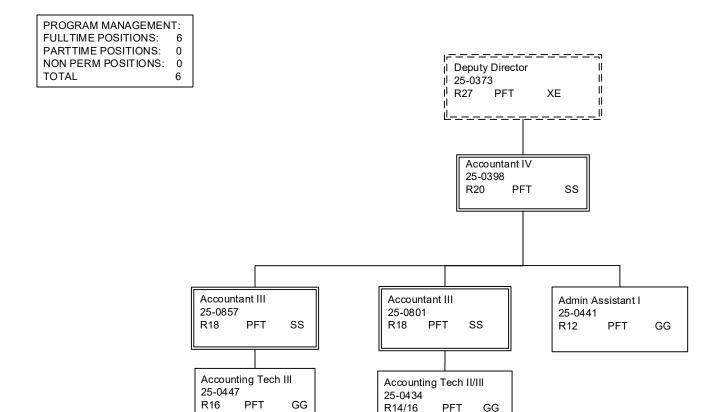

### **RDU Detail (1082)**

### **Department of Transportation/Public Facilities**

RDU: Administration and Support (333)

|                                                                              | FY2018 Actuals<br>(15158)             | FY2019 Conference<br>Committee (14954) | FY2019 Authorized<br>(14962)          | FY2019<br>Management Plan<br>(14994)  | FY2020 Governor<br>(15610)            | FY2020 Governor<br>Amended (15636)    | FY2020 Governo<br>Govern            | or vs FY2020<br>or Amended       |
|------------------------------------------------------------------------------|---------------------------------------|----------------------------------------|---------------------------------------|---------------------------------------|---------------------------------------|---------------------------------------|-------------------------------------|----------------------------------|
| 1000 Personal Services                                                       | 37,474.5                              | 40,658.7                               | 40,658.7                              | 40,744.5                              | 42,443.6                              | 39,415.4                              | -3,028.2                            | -7.1%                            |
| 2000 Travel                                                                  | 614.6                                 | 682.3                                  | 682.3                                 | 682.3                                 | 678.8                                 | 456.6                                 | -222.2                              | -32.7%                           |
| 3000 Services                                                                | 13,666.4                              | 13,502.4                               | 13,380.7                              | 13,294.9                              | 12,917.2                              | 14,520.7                              | 1,603.5                             | 12.4%                            |
| 4000 Commodities                                                             | 635.8                                 | 500.5                                  | 500.5                                 | 500.5                                 | 600.5                                 | 500.5                                 | -100.0                              | -16.7%                           |
| 5000 Capital Outlay                                                          | 660.7                                 | 42.4                                   | 42.4                                  | 42.4                                  | 42.4                                  | 42.4                                  | 0.0                                 | 0.0%                             |
| 7000 Grants, Benefits                                                        | 0.0                                   | 0.0                                    | 0.0                                   | 0.0                                   | 0.0                                   | 0.0                                   | 0.0                                 | 0.0%                             |
| 8000 Miscellaneous                                                           | 0.0                                   | 0.0                                    | 0.0                                   | 0.0                                   | 0.0                                   | -1,895.3                              | -1,895.3                            | -100.0%                          |
| Totals                                                                       | 53,052.0                              | 55,386.3                               | 55,264.6                              | 55,264.6                              | 56,682.5                              | 53,040.3                              | -3,642.2                            | -6.4%                            |
| Funding                                                                      | •                                     | ,                                      | •                                     | ,                                     | ,                                     | ,                                     | •                                   |                                  |
| 1004Gen Fund (UGF)                                                           | 7,271.4                               | 7,947.2                                | 7,825.5                               | 7,825.5                               | 8,570.3                               | 7,895.6                               | -674.7                              | -7.9%                            |
| 1005GF/Prgm (DGF)                                                            | 2,766.1                               | 3,039.0                                | 3,039.0                               | 3,039.0                               | 3,115.4                               | 2,970.9                               | -144.5                              | -4.6%                            |
| 1007I/A Rcpts (Other)                                                        | 217.7                                 | 59.3                                   | 59.3                                  | 59.3                                  | 34.0                                  | 21.9                                  | -12.1                               | -35.6%                           |
| 1026Hwy Capitl (Other)                                                       | 844.5                                 | 974.4                                  | 974.4                                 | 974.4                                 | 990.4                                 | 974.2                                 | -16.2                               | -1.6%                            |
| 1027Int Airprt (Other)                                                       | 2,307.5                               | 2,748.9                                | 2,748.9                               | 2,748.9                               | 3,029.1                               | 2,966.0                               | -63.1                               | -2.1%                            |
| 1052Oil/Haz Fd (DGF)                                                         | 0.0                                   | 0.0                                    | 0.0                                   | 0.0                                   | 100.0                                 | 0.0                                   | -100.0                              | -100.0%                          |
| 1061CIP Rcpts (Other)                                                        | 33,106.9                              | 32,168.3                               | 32,168.3                              | 32,168.3                              | 32,914.2                              | 32,185.6                              | -728.6                              | -2.2%                            |
| 1076Marine Hwy (DGF)                                                         | 2,777.5                               | 3,199.7                                | 3,199.7                               | 3,199.7                               | 3,066.2                               | 821.2                                 | -2,245.0                            | -73.2%                           |
| 1108Stat Desig (Other)                                                       | 0.0                                   | 25.0                                   | 25.0                                  | 25.0                                  | 25.0                                  | 25.0                                  | 0.0                                 | 0.0%                             |
| 1215UCR Rcpts (Other)                                                        | 503.0                                 | 518.5                                  | 518.5                                 | 518.5                                 | 533.0                                 | 511.7                                 | -21.3                               | -4.0%                            |
| 1244Rural Air (Other)                                                        | 3,028.0                               | 4,445.5                                | 4,445.5                               | 4,445.5                               | 4,044.2                               | 4,407.7                               | 363.5                               | 9.0%                             |
| 1245R Apt I/A (Other)                                                        | 229.4                                 | 260.5                                  | 260.5                                 | 260.5                                 | 260.7                                 | 260.5                                 | -0.2                                | -0.1%                            |
| Funding                                                                      |                                       |                                        |                                       |                                       |                                       |                                       |                                     |                                  |
| Unrestricted General<br>Designated General<br>Other Totals<br>Federal Totals | 7,271.4<br>5,543.6<br>40,237.0<br>0.0 | 7,947.2<br>6,238.7<br>41,200.4<br>0.0  | 7,825.5<br>6,238.7<br>41,200.4<br>0.0 | 7,825.5<br>6,238.7<br>41,200.4<br>0.0 | 8,570.3<br>6,281.6<br>41,830.6<br>0.0 | 7,895.6<br>3,792.1<br>41,352.6<br>0.0 | -674.7<br>-2,489.5<br>-478.0<br>0.0 | -7.9%<br>-39.6%<br>-1.1%<br>0.0% |
| Positions:                                                                   |                                       | -                                      |                                       |                                       |                                       |                                       |                                     |                                  |
| Permanent Full Time                                                          | 357                                   | 350                                    | 350                                   | 356                                   | 357                                   | 341                                   | -16                                 | -4.5%                            |
| Permanent Part Time                                                          | 1                                     | 1                                      | 1                                     | 1                                     | 1                                     | 1                                     | 0                                   | 0.0%                             |
| Non Permanent                                                                | 6                                     | 6                                      | 6                                     | 9                                     | 9                                     | 9                                     | 0                                   | 0.0%                             |