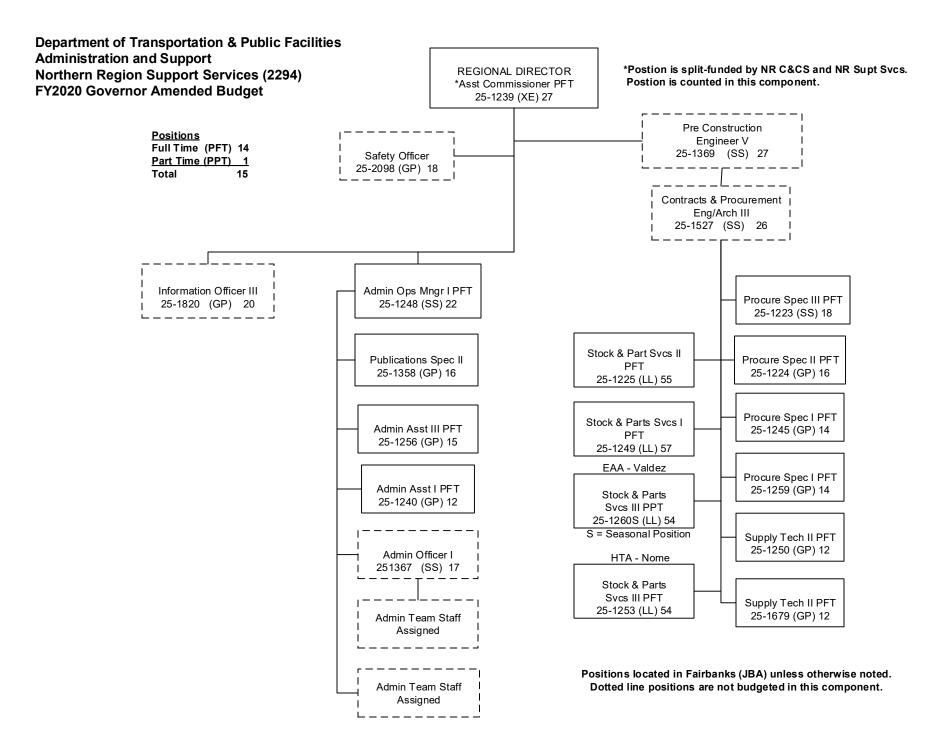

### **Department of Transportation/Public Facilities**

RDU: Administration and Support (333)

|                                                                              | FY2018 Actuals<br>(15158)             | FY2019 Conference<br>Committee (14954) | FY2019 Authorized<br>(14962)          | FY2019<br>Management Plan<br>(14994)  | FY2020 Governor<br>(15610)            | FY2020 Governor<br>Amended (15636)    | FY2020 Governo<br>Govern            | or vs FY2020<br>or Amended       |
|------------------------------------------------------------------------------|---------------------------------------|----------------------------------------|---------------------------------------|---------------------------------------|---------------------------------------|---------------------------------------|-------------------------------------|----------------------------------|
| 1000 Personal Services                                                       | 37,474.5                              | 40,658.7                               | 40,658.7                              | 40,744.5                              | 42,443.6                              | 39,415.4                              | -3,028.2                            | -7.1%                            |
| 2000 Travel                                                                  | 614.6                                 | 682.3                                  | 682.3                                 | 682.3                                 | 678.8                                 | 456.6                                 | -222.2                              | -32.7%                           |
| 3000 Services                                                                | 13,666.4                              | 13,502.4                               | 13,380.7                              | 13,294.9                              | 12,917.2                              | 14,520.7                              | 1,603.5                             | 12.4%                            |
| 4000 Commodities                                                             | 635.8                                 | 500.5                                  | 500.5                                 | 500.5                                 | 600.5                                 | 500.5                                 | -100.0                              | -16.7%                           |
| 5000 Capital Outlay                                                          | 660.7                                 | 42.4                                   | 42.4                                  | 42.4                                  | 42.4                                  | 42.4                                  | 0.0                                 | 0.0%                             |
| 7000 Grants, Benefits                                                        | 0.0                                   | 0.0                                    | 0.0                                   | 0.0                                   | 0.0                                   | 0.0                                   | 0.0                                 | 0.0%                             |
| 8000 Miscellaneous                                                           | 0.0                                   | 0.0                                    | 0.0                                   | 0.0                                   | 0.0                                   | -1,895.3                              | -1,895.3                            | -100.0%                          |
| Totals                                                                       | 53,052.0                              | 55,386.3                               | 55,264.6                              | 55,264.6                              | 56,682.5                              | 53,040.3                              | -3,642.2                            | -6.4%                            |
| Funding                                                                      | •                                     | ,                                      | •                                     | ,                                     | ,                                     | ,                                     | •                                   |                                  |
| 1004Gen Fund (UGF)                                                           | 7,271.4                               | 7,947.2                                | 7,825.5                               | 7,825.5                               | 8,570.3                               | 7,895.6                               | -674.7                              | -7.9%                            |
| 1005GF/Prgm (DGF)                                                            | 2,766.1                               | 3,039.0                                | 3,039.0                               | 3,039.0                               | 3,115.4                               | 2,970.9                               | -144.5                              | -4.6%                            |
| 1007I/A Rcpts (Other)                                                        | 217.7                                 | 59.3                                   | 59.3                                  | 59.3                                  | 34.0                                  | 21.9                                  | -12.1                               | -35.6%                           |
| 1026Hwy Capitl (Other)                                                       | 844.5                                 | 974.4                                  | 974.4                                 | 974.4                                 | 990.4                                 | 974.2                                 | -16.2                               | -1.6%                            |
| 1027Int Airprt (Other)                                                       | 2,307.5                               | 2,748.9                                | 2,748.9                               | 2,748.9                               | 3,029.1                               | 2,966.0                               | -63.1                               | -2.1%                            |
| 1052Oil/Haz Fd (DGF)                                                         | 0.0                                   | 0.0                                    | 0.0                                   | 0.0                                   | 100.0                                 | 0.0                                   | -100.0                              | -100.0%                          |
| 1061CIP Rcpts (Other)                                                        | 33,106.9                              | 32,168.3                               | 32,168.3                              | 32,168.3                              | 32,914.2                              | 32,185.6                              | -728.6                              | -2.2%                            |
| 1076Marine Hwy (DGF)                                                         | 2,777.5                               | 3,199.7                                | 3,199.7                               | 3,199.7                               | 3,066.2                               | 821.2                                 | -2,245.0                            | -73.2%                           |
| 1108Stat Desig (Other)                                                       | 0.0                                   | 25.0                                   | 25.0                                  | 25.0                                  | 25.0                                  | 25.0                                  | 0.0                                 | 0.0%                             |
| 1215UCR Rcpts (Other)                                                        | 503.0                                 | 518.5                                  | 518.5                                 | 518.5                                 | 533.0                                 | 511.7                                 | -21.3                               | -4.0%                            |
| 1244Rural Air (Other)                                                        | 3,028.0                               | 4,445.5                                | 4,445.5                               | 4,445.5                               | 4,044.2                               | 4,407.7                               | 363.5                               | 9.0%                             |
| 1245R Apt I/A (Other)                                                        | 229.4                                 | 260.5                                  | 260.5                                 | 260.5                                 | 260.7                                 | 260.5                                 | -0.2                                | -0.1%                            |
| Funding                                                                      |                                       |                                        |                                       |                                       |                                       |                                       |                                     |                                  |
| Unrestricted General<br>Designated General<br>Other Totals<br>Federal Totals | 7,271.4<br>5,543.6<br>40,237.0<br>0.0 | 7,947.2<br>6,238.7<br>41,200.4<br>0.0  | 7,825.5<br>6,238.7<br>41,200.4<br>0.0 | 7,825.5<br>6,238.7<br>41,200.4<br>0.0 | 8,570.3<br>6,281.6<br>41,830.6<br>0.0 | 7,895.6<br>3,792.1<br>41,352.6<br>0.0 | -674.7<br>-2,489.5<br>-478.0<br>0.0 | -7.9%<br>-39.6%<br>-1.1%<br>0.0% |
| Positions:                                                                   |                                       | -                                      |                                       |                                       |                                       |                                       |                                     |                                  |
| Permanent Full Time                                                          | 357                                   | 350                                    | 350                                   | 356                                   | 357                                   | 341                                   | -16                                 | -4.5%                            |
| Permanent Part Time                                                          | 1                                     | 1                                      | 1                                     | 1                                     | 1                                     | 1                                     | 0                                   | 0.0%                             |
| Non Permanent                                                                | 6                                     | 6                                      | 6                                     | 9                                     | 9                                     | 9                                     | 0                                   | 0.0%                             |