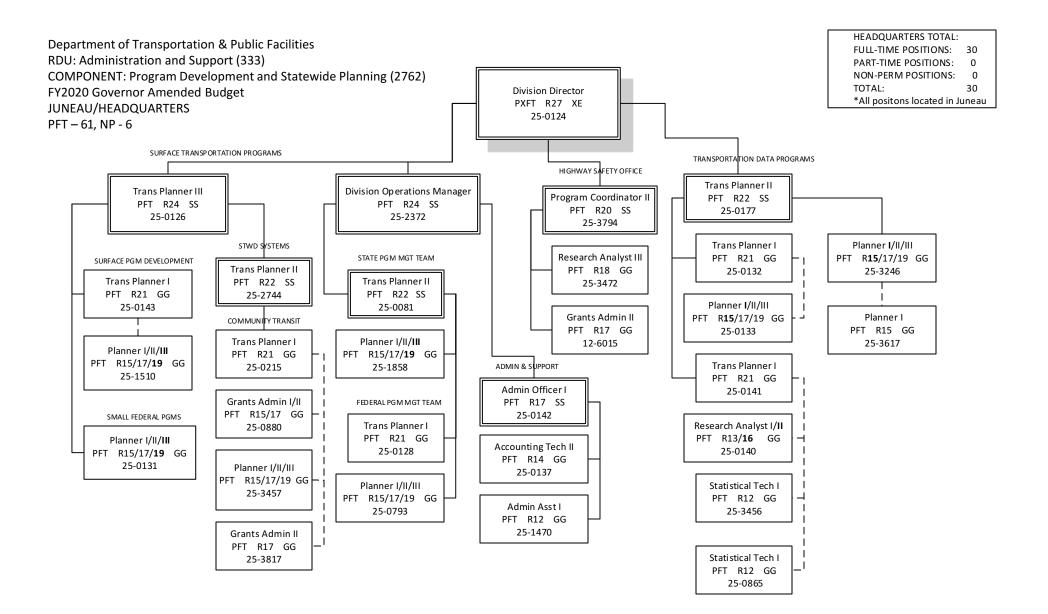

### **RDU Detail (1082)**

### **Department of Transportation/Public Facilities**

RDU: Administration and Support (333)

|                                                                              | FY2018 Actuals<br>(15158)             | FY2019 Conference<br>Committee (14954) | FY2019 Authorized<br>(14962)          | FY2019<br>Management Plan<br>(14994)  | FY2020 Governor<br>(15610)            | FY2020 Governor<br>Amended (15636)    | FY2020 Governo<br>Govern            | or vs FY2020<br>or Amended       |
|------------------------------------------------------------------------------|---------------------------------------|----------------------------------------|---------------------------------------|---------------------------------------|---------------------------------------|---------------------------------------|-------------------------------------|----------------------------------|
| 1000 Personal Services                                                       | 37,474.5                              | 40,658.7                               | 40,658.7                              | 40,744.5                              | 42,443.6                              | 39,415.4                              | -3,028.2                            | -7.1%                            |
| 2000 Travel                                                                  | 614.6                                 | 682.3                                  | 682.3                                 | 682.3                                 | 678.8                                 | 456.6                                 | -222.2                              | -32.7%                           |
| 3000 Services                                                                | 13,666.4                              | 13,502.4                               | 13,380.7                              | 13,294.9                              | 12,917.2                              | 14,520.7                              | 1,603.5                             | 12.4%                            |
| 4000 Commodities                                                             | 635.8                                 | 500.5                                  | 500.5                                 | 500.5                                 | 600.5                                 | 500.5                                 | -100.0                              | -16.7%                           |
| 5000 Capital Outlay                                                          | 660.7                                 | 42.4                                   | 42.4                                  | 42.4                                  | 42.4                                  | 42.4                                  | 0.0                                 | 0.0%                             |
| 7000 Grants, Benefits                                                        | 0.0                                   | 0.0                                    | 0.0                                   | 0.0                                   | 0.0                                   | 0.0                                   | 0.0                                 | 0.0%                             |
| 8000 Miscellaneous                                                           | 0.0                                   | 0.0                                    | 0.0                                   | 0.0                                   | 0.0                                   | -1,895.3                              | -1,895.3                            | -100.0%                          |
| Totals                                                                       | 53,052.0                              | 55,386.3                               | 55,264.6                              | 55,264.6                              | 56,682.5                              | 53,040.3                              | -3,642.2                            | -6.4%                            |
| Funding                                                                      | •                                     | ,                                      | •                                     | ,                                     | ,                                     | ,                                     | •                                   |                                  |
| 1004Gen Fund (UGF)                                                           | 7,271.4                               | 7,947.2                                | 7,825.5                               | 7,825.5                               | 8,570.3                               | 7,895.6                               | -674.7                              | -7.9%                            |
| 1005GF/Prgm (DGF)                                                            | 2,766.1                               | 3,039.0                                | 3,039.0                               | 3,039.0                               | 3,115.4                               | 2,970.9                               | -144.5                              | -4.6%                            |
| 1007I/A Rcpts (Other)                                                        | 217.7                                 | 59.3                                   | 59.3                                  | 59.3                                  | 34.0                                  | 21.9                                  | -12.1                               | -35.6%                           |
| 1026Hwy Capitl (Other)                                                       | 844.5                                 | 974.4                                  | 974.4                                 | 974.4                                 | 990.4                                 | 974.2                                 | -16.2                               | -1.6%                            |
| 1027Int Airprt (Other)                                                       | 2,307.5                               | 2,748.9                                | 2,748.9                               | 2,748.9                               | 3,029.1                               | 2,966.0                               | -63.1                               | -2.1%                            |
| 1052Oil/Haz Fd (DGF)                                                         | 0.0                                   | 0.0                                    | 0.0                                   | 0.0                                   | 100.0                                 | 0.0                                   | -100.0                              | -100.0%                          |
| 1061CIP Rcpts (Other)                                                        | 33,106.9                              | 32,168.3                               | 32,168.3                              | 32,168.3                              | 32,914.2                              | 32,185.6                              | -728.6                              | -2.2%                            |
| 1076Marine Hwy (DGF)                                                         | 2,777.5                               | 3,199.7                                | 3,199.7                               | 3,199.7                               | 3,066.2                               | 821.2                                 | -2,245.0                            | -73.2%                           |
| 1108Stat Desig (Other)                                                       | 0.0                                   | 25.0                                   | 25.0                                  | 25.0                                  | 25.0                                  | 25.0                                  | 0.0                                 | 0.0%                             |
| 1215UCR Rcpts (Other)                                                        | 503.0                                 | 518.5                                  | 518.5                                 | 518.5                                 | 533.0                                 | 511.7                                 | -21.3                               | -4.0%                            |
| 1244Rural Air (Other)                                                        | 3,028.0                               | 4,445.5                                | 4,445.5                               | 4,445.5                               | 4,044.2                               | 4,407.7                               | 363.5                               | 9.0%                             |
| 1245R Apt I/A (Other)                                                        | 229.4                                 | 260.5                                  | 260.5                                 | 260.5                                 | 260.7                                 | 260.5                                 | -0.2                                | -0.1%                            |
| Funding                                                                      |                                       |                                        |                                       |                                       |                                       |                                       |                                     |                                  |
| Unrestricted General<br>Designated General<br>Other Totals<br>Federal Totals | 7,271.4<br>5,543.6<br>40,237.0<br>0.0 | 7,947.2<br>6,238.7<br>41,200.4<br>0.0  | 7,825.5<br>6,238.7<br>41,200.4<br>0.0 | 7,825.5<br>6,238.7<br>41,200.4<br>0.0 | 8,570.3<br>6,281.6<br>41,830.6<br>0.0 | 7,895.6<br>3,792.1<br>41,352.6<br>0.0 | -674.7<br>-2,489.5<br>-478.0<br>0.0 | -7.9%<br>-39.6%<br>-1.1%<br>0.0% |
| Positions:                                                                   |                                       | -                                      |                                       |                                       |                                       |                                       |                                     |                                  |
| Permanent Full Time                                                          | 357                                   | 350                                    | 350                                   | 356                                   | 357                                   | 341                                   | -16                                 | -4.5%                            |
| Permanent Part Time                                                          | 1                                     | 1                                      | 1                                     | 1                                     | 1                                     | 1                                     | 0                                   | 0.0%                             |
| Non Permanent                                                                | 6                                     | 6                                      | 6                                     | 9                                     | 9                                     | 9                                     | 0                                   | 0.0%                             |