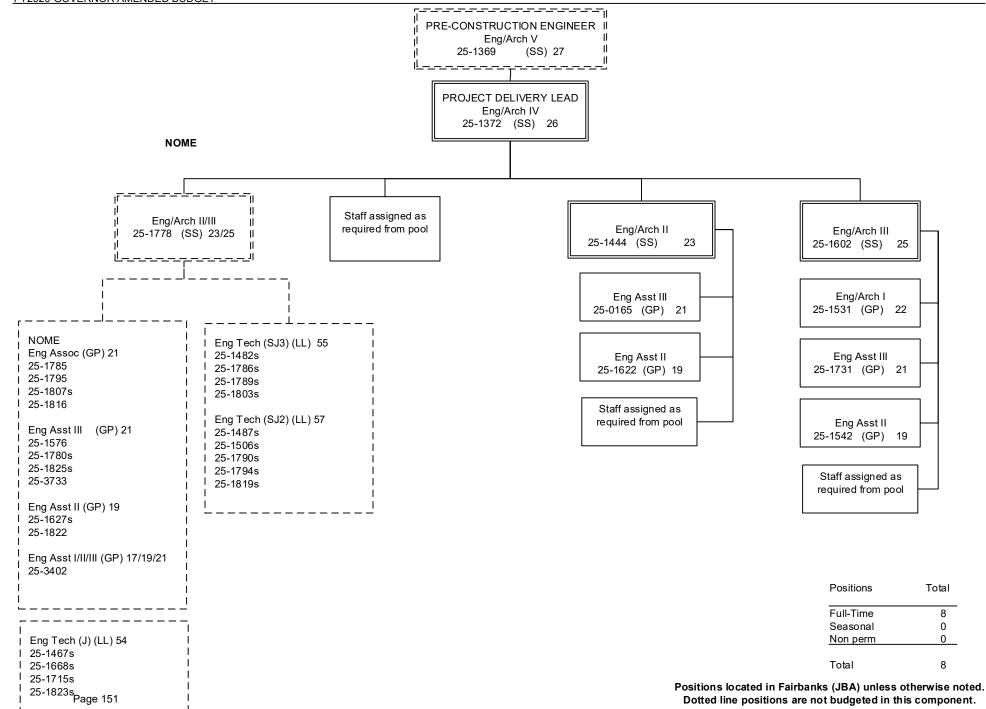

d Engineering Services (2299)

RDU: Design, Engineering and Construction (526)

| PCN Funding Sources:                    | Pre-Vacancy | Post-Vacancy | Percent |
|-----------------------------------------|-------------|--------------|---------|
| 1232 In-state Pipeline Fund Interagency | 29,182      | 27,400       | 0.16%   |
| Total PCN Funding:                      | 18,119,287  | 17,012,800   | 100.00% |



| Positions             | Total  |
|-----------------------|--------|
| Full-Time<br>Seasonal | 2<br>0 |
| Total                 | 2      |

Positions located in Fairbanks (JBA) unless otherwise noted.

Dotted line positions are not budgeted in this component.



Positions located in Fairbanks (JBA) unless otherwise noted.

Dotted line positions are not budgeted in this component.





Positions located in Fairbanks (JBA) unless otherwise noted. Dotted line positions are not budgeted in this component.



Positions located in Fairbanks (JBA) unless otherwise noted. Dotted line positions are not budgeted in this component.



Positions located in Fairbanks (JBA) unless otherwise noted. Dotted line positions are not budgeted in this component.

#### **ROW & UTILITIES STAFF ASSIGNED AS REQUIRED**

Eng Arch I (GP) 22 25-1396

Land Surveyor I (GP) 21 25-1740 Eng Asst III (GP) 21 25-1406 25-1409 25-1421 25-1611 25-3450

Eng Asst I/II/III (GP) 17/19/21 25-1626

Eng Asst I/II (GP) 17/19 25-1683 25-1835 ROW Agent III (GP) 18

25-1388
25-1391
25-1399
25-1416
25-1460
25-1544
25-1572
25-1729

ROW Agent II (GP) 16 25-1400 25-1423 25-3694

Survey – Lead (LL) 53 25-1612s 25-1871s R