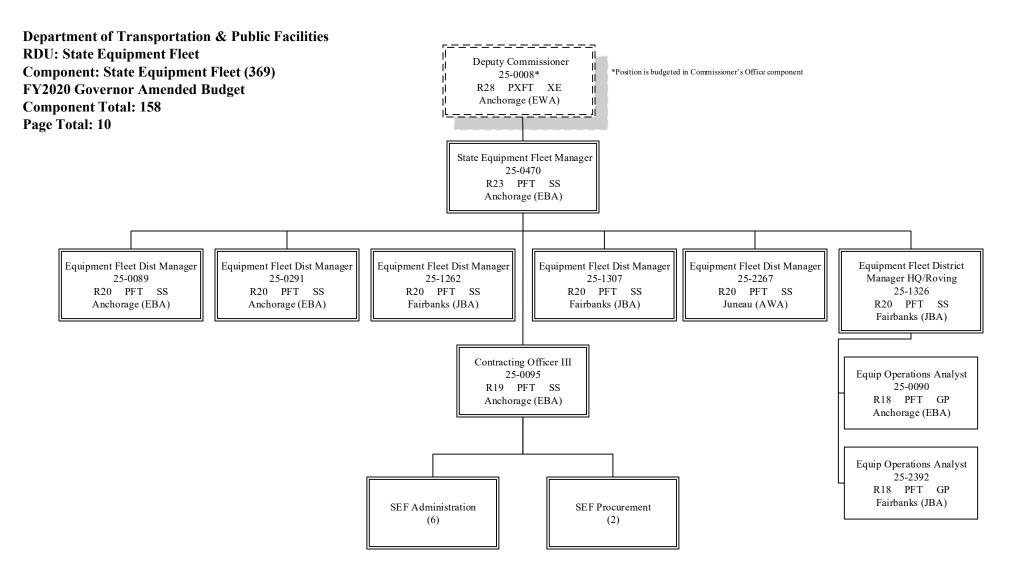

Vacancy:                 | 10.0         |
| 158 0 0 | 0 0                | 0   |         | Minus Vacancy Adjustment of 0.99%: | 18,07<br>(17 |
|         |                    |     |         | Total Post-Vacancy:                | 17,89        |
| 1896.0  |                    |     |         | Plus Lump Sum Premium Pay:         |              |
|         |                    |     |         | Personal Services Line 100:        | 17,89        |

| PCN Funding Sources:                         | Pre-Vacancy | Post-Vacancy | Percent |
|----------------------------------------------|-------------|--------------|---------|
| 1026 Highways/Equipment Working Capital Fund | 18,075,108  | 17,896,000   | 100.00% |
| Total PCN Funding:                           | 18,075,108  | 17,896,000   | 100.00% |



**Department of Transportation & Public Facilities RDU: State Equipment Fleet** State Equipment Fleet Manager **Component: State Equipment Fleet (369)** 25-0470 FY2020 Governor Amended Budget R23 PFT SS Anchorage (EBA) **Component Total: 158** Ü------Page Total: 8 Contracting Officer III Equipment Fleet Dist Manager 25-0095 25-1307 R19 PFT SS R20 PFT SS Anchorage (EBA) Fairbanks (JBA) |-----ib=========i SEF Procurement (2) SEF Administration (6) Contracting Officer II Administrative Assistant III Administrative Assistant III 25-0056 25-0292 25-1264 R15 PFT SS R16 PFT GP R15 PFT SS Fairbanks (JBA) Anchorage (EBA) Anchorage (EBA) Procurement Specialist I Accounting Clerk Office Assistant II 25-2394 25-1265 25-2361 R14 PFT GP R10 PFT GP R10 PFT GP Anchorage (EBA) Anchorage (EBA) Fairbanks (