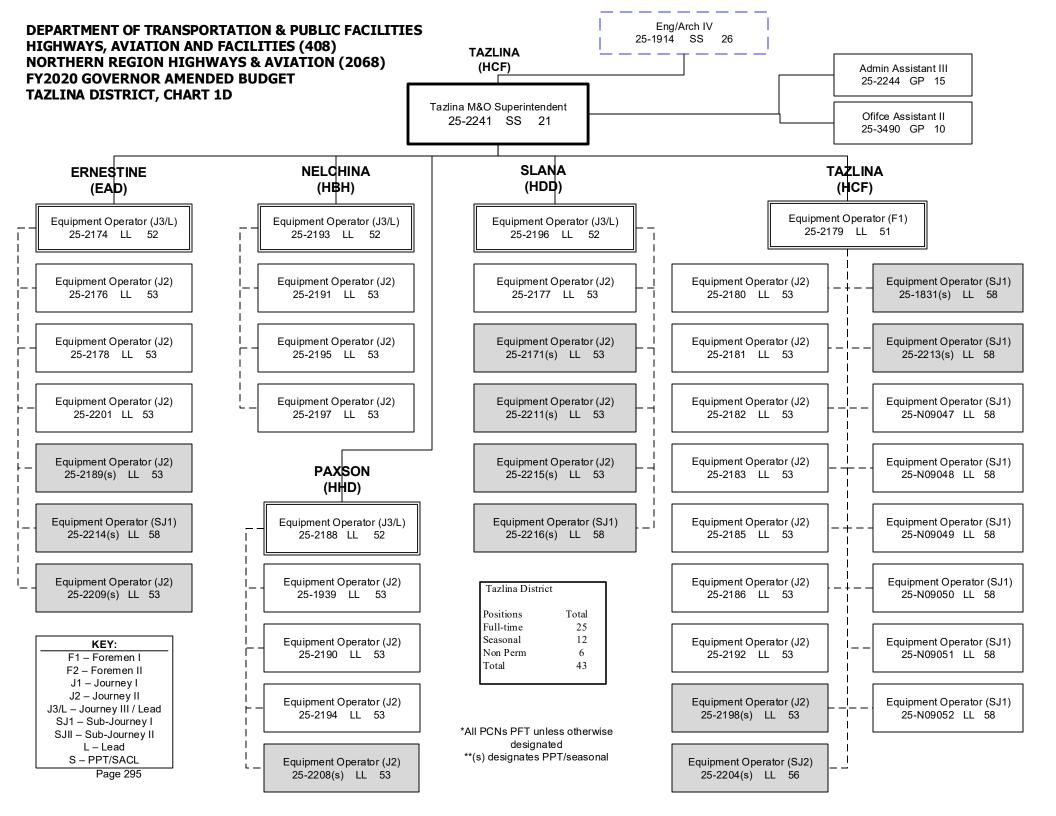

| 0.48%   |
| 1007 Interagency Receipts                  | 86,235      | 81,690       | 0.24%   |
| 1039 U/A Indirect Cost Recovery            | 577,251     | 546,825      | 1.61%   |
| 1061 Capital Improvement Project Receipts  | 7,030,132   | 6,659,587    | 19.60%  |
| 1108 Statutory Designated Program Receipts | 66,939      | 63,411       | 0.19%   |
| 1200 Vehicle Rental Tax Receipts           | 151,295     | 143,321      | 0.42%   |
| 1239 Aviation Fuel Tax Revenue             | 792,997     | 751,199      | 2.21%   |
| 1244 Rural Airport Receipts                | 292,023     | 276,631      | 0.81%   |
| 1249 Motor Fuel Tax Receipts               | 9,278,010   | 8,788,984    | 25.87%  |
| Total PCN Funding:                         | 35,870,464  | 33,979,800   | 100.00% |











**DEPARTMENT OF TRANSPORTATION & PUBLIC FACILITIES** Eng/Arch IV **HIGHWAYS, AVIATION AND FACILITIES (408)** 25-1914 SS **NORTHERN REGION HIGHWAYS & AVIATION (2068) VALDEZ FY2020 GOVERNOR AMENDED BUDGET** (EAA) **VALDEZ DISTRICT, CHART 1E** Admin Assistant III 25-2232 GP 15 M&O Superintendent 25-2245 SS 21 Office Assistant II 25-2242 GP 10 VALDEZ VALDEZ AP CORDOVA THOMPSON PASS (EAA) (EAA) (DWA) (EAF) Rural Airport Foreman Rural Airport Foreman Equipment Operator (F1) Equipment Operator (J3/L) 25-2167 LL 49 25-1170 LL 49 25-2170 LL 51 25-2164 LL 52 Equipment Operator (J3/L) Equipment Operator (J3/L) Equipment Operator (J2) Equipment Operator (J2) 25-2165 LL 52 25-1175 LL 52 25-1613 LL 53 25-1171(s) LL 53 Equipment Operator (J3/L) Equipment Operator (J3/L) Equipment Operator (J2) Equipmen