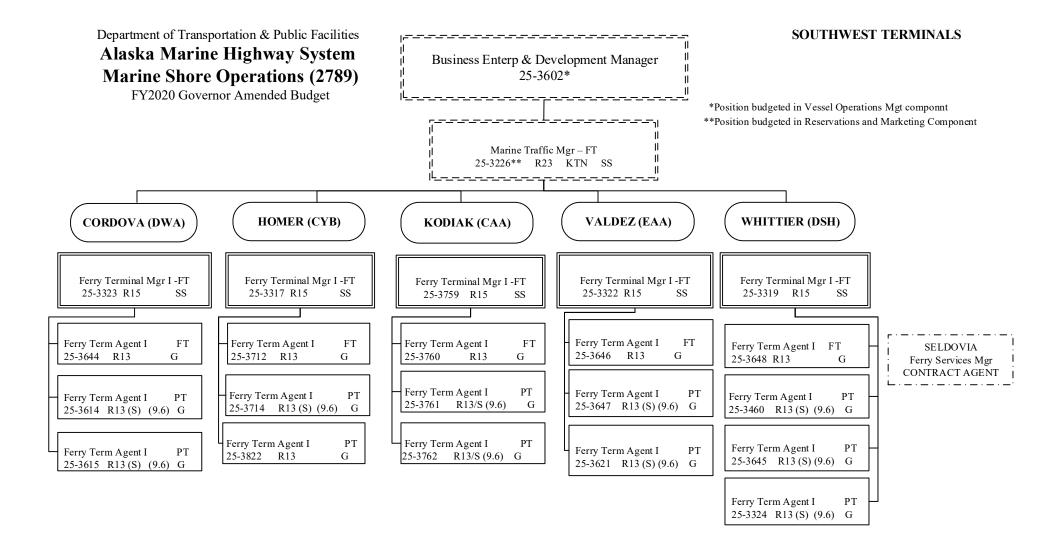

## **Table of Contents**

|     | Northern Region Highways and Aviation             | 273 |
|-----|---------------------------------------------------|-----|
|     | Southcoast Region Highways and Aviation           | 300 |
|     | Whittier Access and Tunnel                        | 315 |
| RDI | U: International Airports                         | 319 |
|     | International Airport Systems Office              | 320 |
|     | Anchorage Airport Administration                  | 324 |
|     | Anchorage Airport Facilities                      | 330 |
|     | Anchorage Airport Field and Equipment Maintenance | 338 |
|     | Anchorage Airport Operations                      | 347 |
|     | Anchorage Airport Safety                          | 352 |
|     | Fairbanks Airport Administration                  | 359 |
|     | Fairbanks Airport Facilities                      | 363 |
|     | Fairbanks Airport Field and Equipment Maintenance | 368 |
|     | Fairbanks Airport Operations                      | 373 |
|     | Fairbanks Airport Safety                          | 377 |
| RDI | U: Marine Highway System                          | 383 |
|     | Marine Vessel Operations                          | 384 |
|     | Marine Vessel Fuel                                | 421 |
|     | Marine Engineering                                | 423 |
|     | Overhaul                                          | 429 |
|     | Reservations and Marketing                        | 431 |
|     | Marine Shore Operations                           | 437 |
|     | Vessel Operations Management                      | 446 |
|     |                                                   |     |