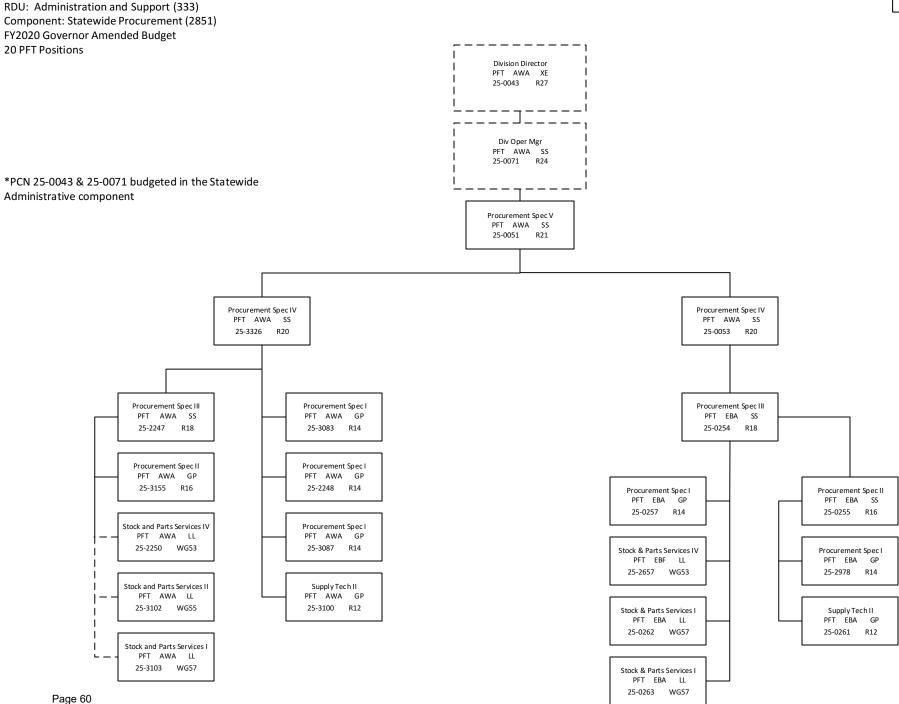

### **RDU Detail (1082)**

### **Department of Transportation/Public Facilities**

RDU: Administration and Support (333)

|                                                                              | FY2018 Actuals<br>(15158)             | FY2019 Conference<br>Committee (14954) | FY2019 Authorized<br>(14962)          | FY2019<br>Management Plan<br>(14994)  | FY2020 Governor<br>(15610)            | FY2020 Governor<br>Amended (15636)    | FY2020 Governo<br>Govern            | or vs FY2020<br>or Amended       |
|------------------------------------------------------------------------------|---------------------------------------|----------------------------------------|---------------------------------------|---------------------------------------|---------------------------------------|---------------------------------------|-------------------------------------|----------------------------------|
| 1000 Personal Services                                                       | 37,474.5                              | 40,658.7                               | 40,658.7                              | 40,744.5                              | 42,443.6                              | 39,415.4                              | -3,028.2                            | -7.1%                            |
| 2000 Travel                                                                  | 614.6                                 | 682.3                                  | 682.3                                 | 682.3                                 | 678.8                                 | 456.6                                 | -222.2                              | -32.7%                           |
| 3000 Services                                                                | 13,666.4                              | 13,502.4                               | 13,380.7                              | 13,294.9                              | 12,917.2                              | 14,520.7                              | 1,603.5                             | 12.4%                            |
| 4000 Commodities                                                             | 635.8                                 | 500.5                                  | 500.5                                 | 500.5                                 | 600.5                                 | 500.5                                 | -100.0                              | -16.7%                           |
| 5000 Capital Outlay                                                          | 660.7                                 | 42.4                                   | 42.4                                  | 42.4                                  | 42.4                                  | 42.4                                  | 0.0                                 | 0.0%                             |
| 7000 Grants, Benefits                                                        | 0.0                                   | 0.0                                    | 0.0                                   | 0.0                                   | 0.0                                   | 0.0                                   | 0.0                                 | 0.0%                             |
| 8000 Miscellaneous                                                           | 0.0                                   | 0.0                                    | 0.0                                   | 0.0                                   | 0.0                                   | -1,895.3                              | -1,895.3                            | -100.0%                          |
| Totals                                                                       | 53,052.0                              | 55,386.3                               | 55,264.6                              | 55,264.6                              | 56,682.5                              | 53,040.3                              | -3,642.2                            | -6.4%                            |
| Funding                                                                      | •                                     | ,                                      | •                                     | ,                                     | ,                                     | ,                                     | •                                   |                                  |
| 1004Gen Fund (UGF)                                                           | 7,271.4                               | 7,947.2                                | 7,825.5                               | 7,825.5                               | 8,570.3                               | 7,895.6                               | -674.7                              | -7.9%                            |
| 1005GF/Prgm (DGF)                                                            | 2,766.1                               | 3,039.0                                | 3,039.0                               | 3,039.0                               | 3,115.4                               | 2,970.9                               | -144.5                              | -4.6%                            |
| 1007I/A Rcpts (Other)                                                        | 217.7                                 | 59.3                                   | 59.3                                  | 59.3                                  | 34.0                                  | 21.9                                  | -12.1                               | -35.6%                           |
| 1026Hwy Capitl (Other)                                                       | 844.5                                 | 974.4                                  | 974.4                                 | 974.4                                 | 990.4                                 | 974.2                                 | -16.2                               | -1.6%                            |
| 1027Int Airprt (Other)                                                       | 2,307.5                               | 2,748.9                                | 2,748.9                               | 2,748.9                               | 3,029.1                               | 2,966.0                               | -63.1                               | -2.1%                            |
| 1052Oil/Haz Fd (DGF)                                                         | 0.0                                   | 0.0                                    | 0.0                                   | 0.0                                   | 100.0                                 | 0.0                                   | -100.0                              | -100.0%                          |
| 1061CIP Rcpts (Other)                                                        | 33,106.9                              | 32,168.3                               | 32,168.3                              | 32,168.3                              | 32,914.2                              | 32,185.6                              | -728.6                              | -2.2%                            |
| 1076Marine Hwy (DGF)                                                         | 2,777.5                               | 3,199.7                                | 3,199.7                               | 3,199.7                               | 3,066.2                               | 821.2                                 | -2,245.0                            | -73.2%                           |
| 1108Stat Desig (Other)                                                       | 0.0                                   | 25.0                                   | 25.0                                  | 25.0                                  | 25.0                                  | 25.0                                  | 0.0                                 | 0.0%                             |
| 1215UCR Rcpts (Other)                                                        | 503.0                                 | 518.5                                  | 518.5                                 | 518.5                                 | 533.0                                 | 511.7                                 | -21.3                               | -4.0%                            |
| 1244Rural Air (Other)                                                        | 3,028.0                               | 4,445.5                                | 4,445.5                               | 4,445.5                               | 4,044.2                               | 4,407.7                               | 363.5                               | 9.0%                             |
| 1245R Apt I/A (Other)                                                        | 229.4                                 | 260.5                                  | 260.5                                 | 260.5                                 | 260.7                                 | 260.5                                 | -0.2                                | -0.1%                            |
| Funding                                                                      |                                       |                                        |                                       |                                       |                                       |                                       |                                     |                                  |
| Unrestricted General<br>Designated General<br>Other Totals<br>Federal Totals | 7,271.4<br>5,543.6<br>40,237.0<br>0.0 | 7,947.2<br>6,238.7<br>41,200.4<br>0.0  | 7,825.5<br>6,238.7<br>41,200.4<br>0.0 | 7,825.5<br>6,238.7<br>41,200.4<br>0.0 | 8,570.3<br>6,281.6<br>41,830.6<br>0.0 | 7,895.6<br>3,792.1<br>41,352.6<br>0.0 | -674.7<br>-2,489.5<br>-478.0<br>0.0 | -7.9%<br>-39.6%<br>-1.1%<br>0.0% |
| Positions:                                                                   |                                       | -                                      |                                       |                                       |                                       |                                       |                                     |                                  |
| Permanent Full Time                                                          | 357                                   | 350                                    | 350                                   | 356                                   | 357                                   | 341                                   | -16                                 | -4.5%                            |
| Permanent Part Time                                                          | 1                                     | 1                                      | 1                                     | 1                                     | 1                                     | 1                                     | 0                                   | 0.0%                             |
| Non Permanent                                                                | 6                                     | 6                                      | 6                                     | 9                                     | 9                                     | 9                                     | 0                                   | 0.0%                             |