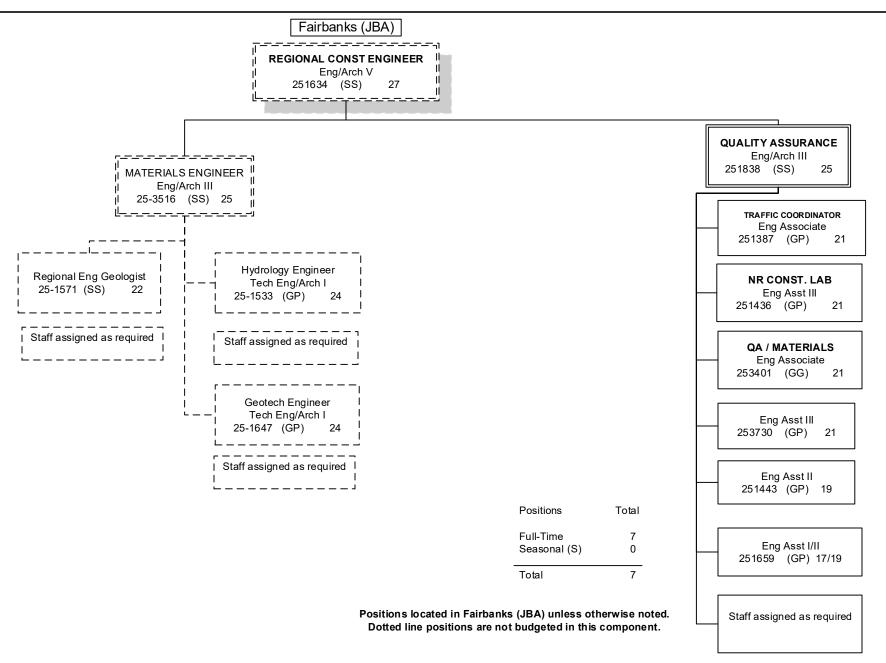

irect Cost Recovery | 2,394,849   | 2,264,925    | 13.22%  |

#### **Department of Transportation/Public Facilities**

Scenario: FY2020 Governor Amended (15636)

**Component:** Northern Region Construction and CIP Support (2295)

RDU: Design, Engineering and Construction (526)

| PCN Funding Sources:                      | Pre-Vacancy | Post-Vacancy | Percent |
|-------------------------------------------|-------------|--------------|---------|
| 1061 Capital Improvement Project Receipts | 15,628,255  | 14,780,403   | 86.25%  |
| Total PCN Funding:                        | 18,120,668  | 17,137,600   | 100.00% |

DEPARTMENT OF TRANSPORTATION AND PUBLIC FACILITIES DESIGN, ENGINEERING & CONSTRUCTION NORTHERN REGION CONSTRUCTION AND CIP SUPPORT (2295) FY2020 GOVERNOR AMENDED BUDGET













### Fairbanks (JBA)

#### CONSTRUCTION ENGINEERING STAFF ASSIGNED AS REQUIRED

| Eng Arch I (GP)<br>251434                                                               | 22      |    |  |
|-----------------------------------------------------------------------------------------|---------|----|--|
| Eng Associate                                                                           | (GP/GG) | 21 |  |
| 25-1405<br>25-1431<br>25-1573<br>25-1609<br>25-1633<br>25-1705<br>25-1782(S)<br>25-1797 |         |    |  |

| Eng Asst III                                                                                                                                                                                              | (GP) | 21 |
|-----------------------------------------------------------