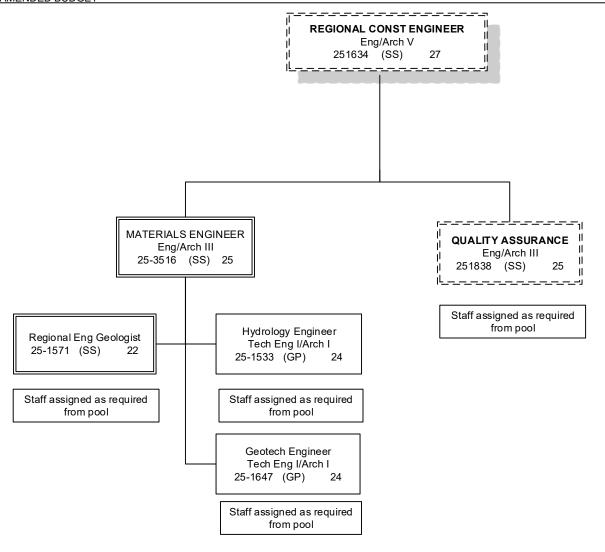

ise noted. Dotted line positions are not budgeted in this component.

#### **ROW & UTILITIES STAFF ASSIGNED AS REQUIRED**

Eng Arch I (GP) 22 25-1396

Land Surveyor I (GP) 21 25-1740 Eng Asst III (GP) 21 25-1406 25-1409 25-1421 25-1611 25-3450

Eng Asst I/II/III (GP) 17/19/21 25-1626

Eng Asst I/II (GP) 17/19 25-1683 25-1835 ROW Agent III (GP) 18

25-1388
25-1391
25-1399
25-1416
25-1460
25-1544
25-1572
25-1729

ROW Agent II (GP) 16 25-1400 25-1423 25-3694

Survey – Lead (LL) 53 25-1612s 25-1871s ROW Asst (GP) 12 25-1425

Survey – J (LL) 54 25-1500s 25-1565s

Survey – SJ II (LL) 56 25-1682s 25-1694s

Full-Time 22 Seasonal 6

Total

Positions

SJ – Sub Journey J = Journey

Positions located in Fairbanks (JBA) unless otherwise noted. Dotted line positions are not budgeted in this component.



| Positions                         | Total       |
|-----------------------------------|-------------|
| Full-Time<br>Seasonal<br>Non Perm | 4<br>0<br>0 |
| Total                             | 4           |

Positions located in Fairbanks (JBA) unless otherwise noted. Dotted line positions are not budgeted in this component.

#### MATERIALS & QUALITY ASSURANCE STAFF ASSIGNED AS REQUIRED

Eng/Arch I (GP) 22

25-1551 25-3574 Eng Asst III (GP) 21

25-1439 25-1441 Eng Geologist II (GP) 18

25-1624 25-1635 25-1636

Driller Journey (LL) 53

25-1645 25-1775s Driller SJ (LL) 54

25-1491s 25-1644s Mat Lab Tech SJ I/II/III/IV, J (LL) 59/57/56/54/53

25-1643s 25-1648s 25-1776s

SJ – Sub Journey J = Journey

| Positions                         | Total       |
|-----------------------------------|--