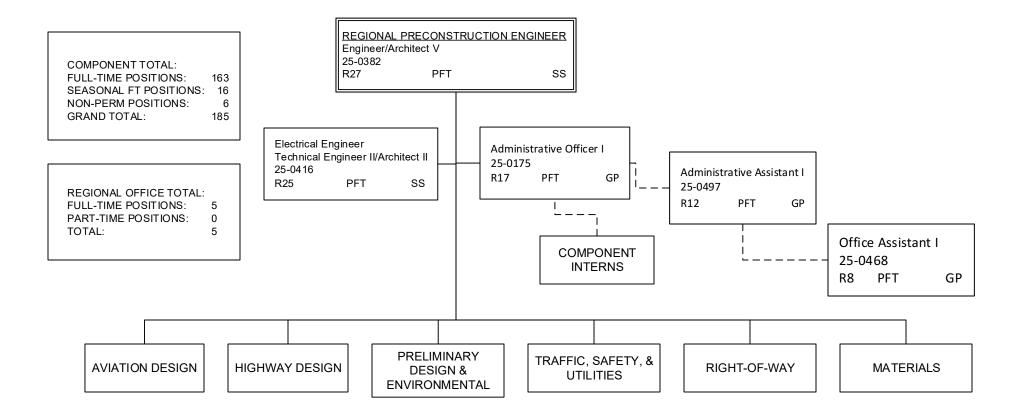

t Cost Recovery    | 4,672,882   | 4.434.542    | 19.46%  |

#### **Department of Transportation/Public Facilities**

Scenario: FY2020 Governor Amended (15636)

**Component:** Central Design and Engineering Services (2298) **RDU:** Design, Engineering and Construction (526)

| PCN Funding Sources:                      | Pre-Vacancy | Post-Vacancy | Percent |
|-------------------------------------------|-------------|--------------|---------|
| 1061 Capital Improvement Project Receipts | 18,833,334  | 17,872,740   | 78.44%  |
| Total PCN Funding:                        | 24,010,980  | 22,786,300   | 100.00% |

DEPARTMENT OF TRANSPORTATION AND PUBLIC FACILITIES RDU: DESIGN, ENGINEERING AND CONSTRUCTION COMPONENT: CENTRAL DESIGN AND ENGINEERING SERVICES (2298) FY2020 GOVERNOR AMENDED BUDGET







RDU: DESIGN, ENGINEERING AND CONSTRUCTION COMPONENT: CENTRAL DESIGN AND ENGINEERING SERVICES (2298) FY2020 GOVERNOR AMENDED BUDGET PD&E Group Chief PRELIMINARY DESIGN TOTAL: Office Assistant II Engineer/Architect IV **FULL-TIME POSITIONS:** 25-0495 PART-TIME POSITIONS: 0 25-0435 GP R10 PFT TOTAL 28 R26 PFT SS Env. Impact Analysis Mgr. I Engineer/Architect III Engineer/Architect III **Drafting Technician III** Engineer/Architect II 25-3553 25-0621 25-0670 25-0964 25-0452 R21 PFT SS R25 PFT R15 PFT GΡ R23 PFT SS SS R25 PFT SS Engineer/Architect I Engineer/Architect I **Engineering Assistant III** Engineer/Architect I 25-0661 25-0657 25-0651 25-0413 Env. Impact Analyst III R21 PFT GΡ PFT GΡ R22 PFT GP R22 GΡ R22 PFT 25-0663 R19 PFT GP Tech. Eng I / Architect I **Engineering Assistant II