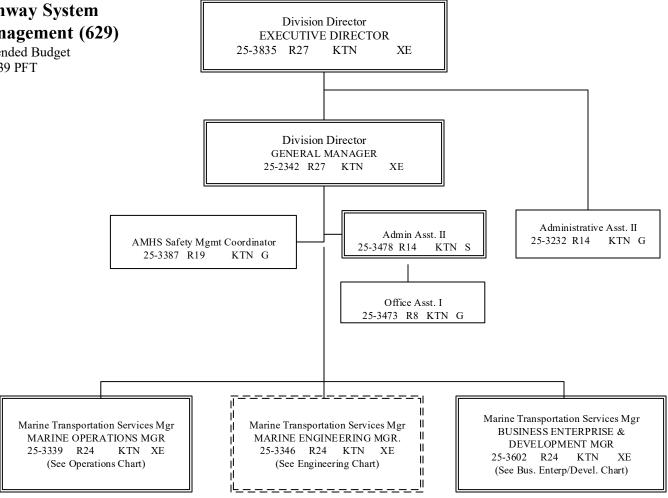

## **Table of Contents**

|     | Northern Region Highways and Aviation             | 273 |
|-----|---------------------------------------------------|-----|
|     | Southcoast Region Highways and Aviation           | 300 |
|     | Whittier Access and Tunnel                        | 315 |
| RDI | U: International Airports                         | 319 |
|     | International Airport Systems Office              | 320 |
|     | Anchorage Airport Administration                  | 324 |
|     | Anchorage Airport Facilities                      | 330 |
|     | Anchorage Airport Field and Equipment Maintenance | 338 |
|     | Anchorage Airport Operations                      | 347 |
|     | Anchorage Airport Safety                          | 352 |
|     | Fairbanks Airport Administration                  | 359 |
|     | Fairbanks Airport Facilities                      | 363 |
|     | Fairbanks Airport Field and Equipment Maintenance | 368 |
|     | Fairbanks Airport Operations                      | 373 |
|     | Fairbanks Airport Safety                          | 377 |
| RDI | U: Marine Highway System                          | 383 |
|     | Marine Vessel Operations                          | 384 |
|     | Marine Vessel Fuel                                | 421 |
|     | Marine Engineering                                | 423 |
|     | Overhaul                                          | 429 |
|     | Reservations and Marketing                        | 431 |
|     | Marine Shore Operations                           | 437 |
|     | Vessel Operations Management                      | 446 |
|     |                                                   |     |