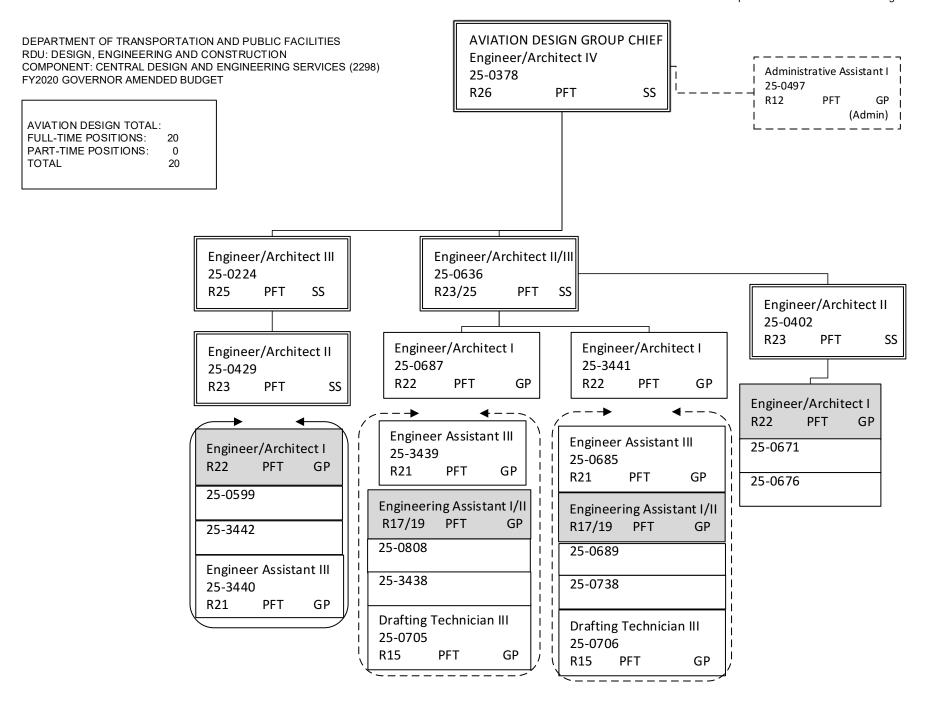

Cost Recovery    | 4,672,882   | 4.434.542    | 19.46%  |

#### **Department of Transportation/Public Facilities**

Scenario: FY2020 Governor Amended (15636)

**Component:** Central Design and Engineering Services (2298) **RDU:** Design, Engineering and Construction (526)

| PCN Funding Sources:                      | Pre-Vacancy | Post-Vacancy | Percent |
|-------------------------------------------|-------------|--------------|---------|
| 1061 Capital Improvement Project Receipts | 18,833,334  | 17,872,740   | 78.44%  |
| Total PCN Funding:                        | 24,010,980  | 22,786,300   | 100.00% |

DEPARTMENT OF TRANSPORTATION AND PUBLIC FACILITIES RDU: DESIGN, ENGINEERING AND CONSTRUCTION COMPONENT: CENTRAL DESIGN AND ENGINEERING SERVICES (2298) FY2020 GOVERNOR AMENDED BUDGET







RDU: DESIGN, ENGINEERING AND CONSTRUCTION COMPONENT: CENTRAL DESIGN AND ENGINEERING SERVICES (2298) FY2020 GOVERNOR AMENDED BUDGET PD&E Group Chief PRELIMINARY DESIGN TOTAL: Office Assistant II Engineer/Architect IV **FULL-TIME POSITIONS:** 25-0495 PART-TIME POSITIONS: 0 25-0435 GP R10 PFT TOTAL 28 R26 PFT SS Env. Impact Analysis Mgr. I Engineer/Architect III Engineer/Architect III **Drafting Technician III** Engineer/Architect II 25-3553 25-0621 25-0670 25-0964 25-0452 R21 PFT SS R25 PFT R15 PFT GΡ R23 PFT SS SS R25 PFT SS Engineer/Architect I Engineer/Architect I **Engineering Assistant III** Engineer/Architect I 25-0661 25-0657 25-0651 25-0413 Env. Impact Analyst III R21 PFT GΡ PFT GΡ R22 PFT GP R22 GΡ R22 PFT 25-0663 R19 PFT GP Tech. Eng I / Architect I **Engineering Assistant III