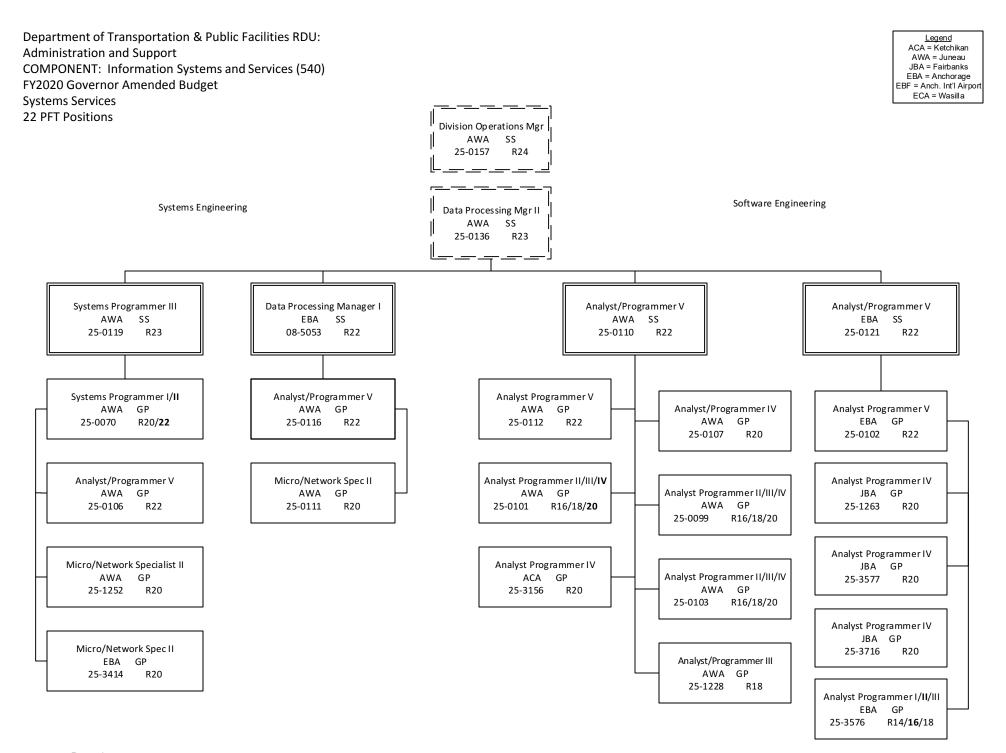

### **RDU Detail (1082)**

### **Department of Transportation/Public Facilities**

RDU: Administration and Support (333)

|                                                                              | FY2018 Actuals<br>(15158)             | FY2019 Conference<br>Committee (14954) | FY2019 Authorized<br>(14962)          | FY2019<br>Management Plan<br>(14994)  | FY2020 Governor<br>(15610)            | FY2020 Governor<br>Amended (15636)    | FY2020 Governo<br>Govern            | or vs FY2020<br>or Amended       |
|------------------------------------------------------------------------------|---------------------------------------|----------------------------------------|---------------------------------------|---------------------------------------|---------------------------------------|---------------------------------------|-------------------------------------|----------------------------------|
| 1000 Personal Services                                                       | 37,474.5                              | 40,658.7                               | 40,658.7                              | 40,744.5                              | 42,443.6                              | 39,415.4                              | -3,028.2                            | -7.1%                            |
| 2000 Travel                                                                  | 614.6                                 | 682.3                                  | 682.3                                 | 682.3                                 | 678.8                                 | 456.6                                 | -222.2                              | -32.7%                           |
| 3000 Services                                                                | 13,666.4                              | 13,502.4                               | 13,380.7                              | 13,294.9                              | 12,917.2                              | 14,520.7                              | 1,603.5                             | 12.4%                            |
| 4000 Commodities                                                             | 635.8                                 | 500.5                                  | 500.5                                 | 500.5                                 | 600.5                                 | 500.5                                 | -100.0                              | -16.7%                           |
| 5000 Capital Outlay                                                          | 660.7                                 | 42.4                                   | 42.4                                  | 42.4                                  | 42.4                                  | 42.4                                  | 0.0                                 | 0.0%                             |
| 7000 Grants, Benefits                                                        | 0.0                                   | 0.0                                    | 0.0                                   | 0.0                                   | 0.0                                   | 0.0                                   | 0.0                                 | 0.0%                             |
| 8000 Miscellaneous                                                           | 0.0                                   | 0.0                                    | 0.0                                   | 0.0                                   | 0.0                                   | -1,895.3                              | -1,895.3                            | -100.0%                          |
| Totals                                                                       | 53,052.0                              | 55,386.3                               | 55,264.6                              | 55,264.6                              | 56,682.5                              | 53,040.3                              | -3,642.2                            | -6.4%                            |
| Funding                                                                      | •                                     | ,                                      | •                                     | ,                                     | ,                                     | ,                                     | •                                   |                                  |
| 1004Gen Fund (UGF)                                                           | 7,271.4                               | 7,947.2                                | 7,825.5                               | 7,825.5                               | 8,570.3                               | 7,895.6                               | -674.7                              | -7.9%                            |
| 1005GF/Prgm (DGF)                                                            | 2,766.1                               | 3,039.0                                | 3,039.0                               | 3,039.0                               | 3,115.4                               | 2,970.9                               | -144.5                              | -4.6%                            |
| 1007I/A Rcpts (Other)                                                        | 217.7                                 | 59.3                                   | 59.3                                  | 59.3                                  | 34.0                                  | 21.9                                  | -12.1                               | -35.6%                           |
| 1026Hwy Capitl (Other)                                                       | 844.5                                 | 974.4                                  | 974.4                                 | 974.4                                 | 990.4                                 | 974.2                                 | -16.2                               | -1.6%                            |
| 1027Int Airprt (Other)                                                       | 2,307.5                               | 2,748.9                                | 2,748.9                               | 2,748.9                               | 3,029.1                               | 2,966.0                               | -63.1                               | -2.1%                            |
| 1052Oil/Haz Fd (DGF)                                                         | 0.0                                   | 0.0                                    | 0.0                                   | 0.0                                   | 100.0                                 | 0.0                                   | -100.0                              | -100.0%                          |
| 1061CIP Rcpts (Other)                                                        | 33,106.9                              | 32,168.3                               | 32,168.3                              | 32,168.3                              | 32,914.2                              | 32,185.6                              | -728.6                              | -2.2%                            |
| 1076Marine Hwy (DGF)                                                         | 2,777.5                               | 3,199.7                                | 3,199.7                               | 3,199.7                               | 3,066.2                               | 821.2                                 | -2,245.0                            | -73.2%                           |
| 1108Stat Desig (Other)                                                       | 0.0                                   | 25.0                                   | 25.0                                  | 25.0                                  | 25.0                                  | 25.0                                  | 0.0                                 | 0.0%                             |
| 1215UCR Rcpts (Other)                                                        | 503.0                                 | 518.5                                  | 518.5                                 | 518.5                                 | 533.0                                 | 511.7                                 | -21.3                               | -4.0%                            |
| 1244Rural Air (Other)                                                        | 3,028.0                               | 4,445.5                                | 4,445.5                               | 4,445.5                               | 4,044.2                               | 4,407.7                               | 363.5                               | 9.0%                             |
| 1245R Apt I/A (Other)                                                        | 229.4                                 | 260.5                                  | 260.5                                 | 260.5                                 | 260.7                                 | 260.5                                 | -0.2                                | -0.1%                            |
| Funding                                                                      |                                       |                                        |                                       |                                       |                                       |                                       |                                     |                                  |
| Unrestricted General<br>Designated General<br>Other Totals<br>Federal Totals | 7,271.4<br>5,543.6<br>40,237.0<br>0.0 | 7,947.2<br>6,238.7<br>41,200.4<br>0.0  | 7,825.5<br>6,238.7<br>41,200.4<br>0.0 | 7,825.5<br>6,238.7<br>41,200.4<br>0.0 | 8,570.3<br>6,281.6<br>41,830.6<br>0.0 | 7,895.6<br>3,792.1<br>41,352.6<br>0.0 | -674.7<br>-2,489.5<br>-478.0<br>0.0 | -7.9%<br>-39.6%<br>-1.1%<br>0.0% |
| Positions:                                                                   |                                       | -                                      |                                       |                                       |                                       |                                       |                                     |                                  |
| Permanent Full Time                                                          | 357                                   | 350                                    | 350                                   | 356                                   | 357                                   | 341                                   | -16                                 | -4.5%                            |
| Permanent Part Time                                                          | 1                                     | 1                                      | 1                                     | 1                                     | 1                                     | 1                                     | 0                                   | 0.0%                             |
| Non Permanent                                                                | 6                                     | 6                                      | 6                                     | 9                                     | 9                                     | 9                                     | 0                                   | 0.0%                             |