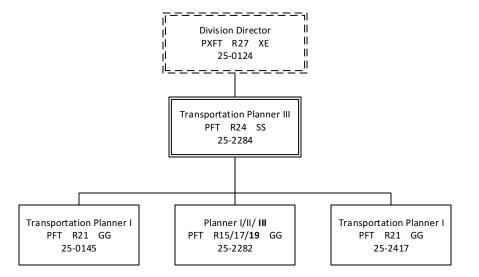

### **RDU Detail (1082)**

### **Department of Transportation/Public Facilities**

RDU: Administration and Support (333)

|                                                                              | FY2018 Actuals<br>(15158)             | FY2019 Conference<br>Committee (14954) | FY2019 Authorized<br>(14962)          | FY2019<br>Management Plan<br>(14994)  | FY2020 Governor<br>(15610)            | FY2020 Governor<br>Amended (15636)    | FY2020 Governo<br>Govern            | or vs FY2020<br>or Amended       |
|------------------------------------------------------------------------------|---------------------------------------|----------------------------------------|---------------------------------------|---------------------------------------|---------------------------------------|---------------------------------------|-------------------------------------|----------------------------------|
| 1000 Personal Services                                                       | 37,474.5                              | 40,658.7                               | 40,658.7                              | 40,744.5                              | 42,443.6                              | 39,415.4                              | -3,028.2                            | -7.1%                            |
| 2000 Travel                                                                  | 614.6                                 | 682.3                                  | 682.3                                 | 682.3                                 | 678.8                                 | 456.6                                 | -222.2                              | -32.7%                           |
| 3000 Services                                                                | 13,666.4                              | 13,502.4                               | 13,380.7                              | 13,294.9                              | 12,917.2                              | 14,520.7                              | 1,603.5                             | 12.4%                            |
| 4000 Commodities                                                             | 635.8                                 | 500.5                                  | 500.5                                 | 500.5                                 | 600.5                                 | 500.5                                 | -100.0                              | -16.7%                           |
| 5000 Capital Outlay                                                          | 660.7                                 | 42.4                                   | 42.4                                  | 42.4                                  | 42.4                                  | 42.4                                  | 0.0                                 | 0.0%                             |
| 7000 Grants, Benefits                                                        | 0.0                                   | 0.0                                    | 0.0                                   | 0.0                                   | 0.0                                   | 0.0                                   | 0.0                                 | 0.0%                             |
| 8000 Miscellaneous                                                           | 0.0                                   | 0.0                                    | 0.0                                   | 0.0                                   | 0.0                                   | -1,895.3                              | -1,895.3                            | -100.0%                          |
| Totals                                                                       | 53,052.0                              | 55,386.3                               | 55,264.6                              | 55,264.6                              | 56,682.5                              | 53,040.3                              | -3,642.2                            | -6.4%                            |
| Funding                                                                      | •                                     | ,                                      | •                                     | ,                                     | ,                                     | ,                                     | •                                   |                                  |
| 1004Gen Fund (UGF)                                                           | 7,271.4                               | 7,947.2                                | 7,825.5                               | 7,825.5                               | 8,570.3                               | 7,895.6                               | -674.7                              | -7.9%                            |
| 1005GF/Prgm (DGF)                                                            | 2,766.1                               | 3,039.0                                | 3,039.0                               | 3,039.0                               | 3,115.4                               | 2,970.9                               | -144.5                              | -4.6%                            |
| 1007I/A Rcpts (Other)                                                        | 217.7                                 | 59.3                                   | 59.3                                  | 59.3                                  | 34.0                                  | 21.9                                  | -12.1                               | -35.6%                           |
| 1026Hwy Capitl (Other)                                                       | 844.5                                 | 974.4                                  | 974.4                                 | 974.4                                 | 990.4                                 | 974.2                                 | -16.2                               | -1.6%                            |
| 1027Int Airprt (Other)                                                       | 2,307.5                               | 2,748.9                                | 2,748.9                               | 2,748.9                               | 3,029.1                               | 2,966.0                               | -63.1                               | -2.1%                            |
| 1052Oil/Haz Fd (DGF)                                                         | 0.0                                   | 0.0                                    | 0.0                                   | 0.0                                   | 100.0                                 | 0.0                                   | -100.0                              | -100.0%                          |
| 1061CIP Rcpts (Other)                                                        | 33,106.9                              | 32,168.3                               | 32,168.3                              | 32,168.3                              | 32,914.2                              | 32,185.6                              | -728.6                              | -2.2%                            |
| 1076Marine Hwy (DGF)                                                         | 2,777.5                               | 3,199.7                                | 3,199.7                               | 3,199.7                               | 3,066.2                               | 821.2                                 | -2,245.0                            | -73.2%                           |
| 1108Stat Desig (Other)                                                       | 0.0                                   | 25.0                                   | 25.0                                  | 25.0                                  | 25.0                                  | 25.0                                  | 0.0                                 | 0.0%                             |
| 1215UCR Rcpts (Other)                                                        | 503.0                                 | 518.5                                  | 518.5                                 | 518.5                                 | 533.0                                 | 511.7                                 | -21.3                               | -4.0%                            |
| 1244Rural Air (Other)                                                        | 3,028.0                               | 4,445.5                                | 4,445.5                               | 4,445.5                               | 4,044.2                               | 4,407.7                               | 363.5                               | 9.0%                             |
| 1245R Apt I/A (Other)                                                        | 229.4                                 | 260.5                                  | 260.5                                 | 260.5                                 | 260.7                                 | 260.5                                 | -0.2                                | -0.1%                            |
| Funding                                                                      |                                       |                                        |                                       |                                       |                                       |                                       |                                     |                                  |
| Unrestricted General<br>Designated General<br>Other Totals<br>Federal Totals | 7,271.4<br>5,543.6<br>40,237.0<br>0.0 | 7,947.2<br>6,238.7<br>41,200.4<br>0.0  | 7,825.5<br>6,238.7<br>41,200.4<br>0.0 | 7,825.5<br>6,238.7<br>41,200.4<br>0.0 | 8,570.3<br>6,281.6<br>41,830.6<br>0.0 | 7,895.6<br>3,792.1<br>41,352.6<br>0.0 | -674.7<br>-2,489.5<br>-478.0<br>0.0 | -7.9%<br>-39.6%<br>-1.1%<br>0.0% |
| Positions:                                                                   |                                       | -                                      |                                       |                                       |                                       |                                       |                                     |                                  |
| Permanent Full Time                                                          | 357                                   | 350                                    | 350                                   | 356                                   | 357                                   | 341                                   | -16                                 | -4.5%                            |
| Permanent Part Time                                                          | 1                                     | 1                                      | 1                                     | 1                                     | 1                                     | 1                                     | 0                                   | 0.0%                             |
| Non Permanent                                                                | 6                                     | 6                                      | 6                                     | 9                                     | 9                                     | 9                                     | 0                                   | 0.0%                             |