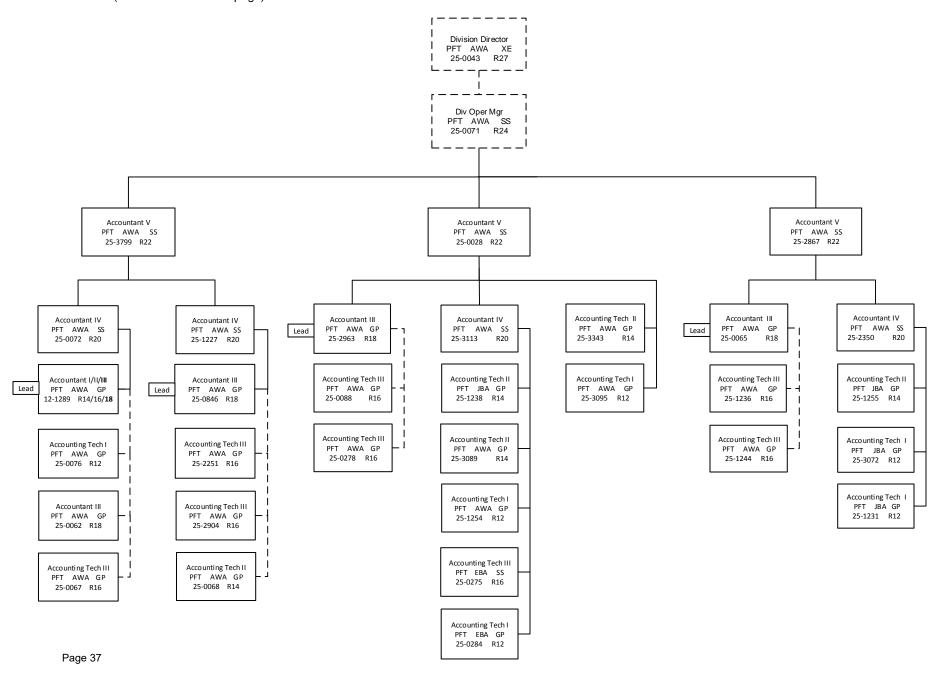

### **RDU Detail (1082)**

### **Department of Transportation/Public Facilities**

RDU: Administration and Support (333)

|                                                                              | FY2018 Actuals<br>(15158)             | FY2019 Conference<br>Committee (14954) | FY2019 Authorized<br>(14962)          | FY2019<br>Management Plan<br>(14994)  | FY2020 Governor<br>(15610)            | FY2020 Governor<br>Amended (15636)    | FY2020 Governo<br>Govern            | or vs FY2020<br>or Amended       |
|------------------------------------------------------------------------------|---------------------------------------|----------------------------------------|---------------------------------------|---------------------------------------|---------------------------------------|---------------------------------------|-------------------------------------|----------------------------------|
| 1000 Personal Services                                                       | 37,474.5                              | 40,658.7                               | 40,658.7                              | 40,744.5                              | 42,443.6                              | 39,415.4                              | -3,028.2                            | -7.1%                            |
| 2000 Travel                                                                  | 614.6                                 | 682.3                                  | 682.3                                 | 682.3                                 | 678.8                                 | 456.6                                 | -222.2                              | -32.7%                           |
| 3000 Services                                                                | 13,666.4                              | 13,502.4                               | 13,380.7                              | 13,294.9                              | 12,917.2                              | 14,520.7                              | 1,603.5                             | 12.4%                            |
| 4000 Commodities                                                             | 635.8                                 | 500.5                                  | 500.5                                 | 500.5                                 | 600.5                                 | 500.5                                 | -100.0                              | -16.7%                           |
| 5000 Capital Outlay                                                          | 660.7                                 | 42.4                                   | 42.4                                  | 42.4                                  | 42.4                                  | 42.4                                  | 0.0                                 | 0.0%                             |
| 7000 Grants, Benefits                                                        | 0.0                                   | 0.0                                    | 0.0                                   | 0.0                                   | 0.0                                   | 0.0                                   | 0.0                                 | 0.0%                             |
| 8000 Miscellaneous                                                           | 0.0                                   | 0.0                                    | 0.0                                   | 0.0                                   | 0.0                                   | -1,895.3                              | -1,895.3                            | -100.0%                          |
| Totals                                                                       | 53,052.0                              | 55,386.3                               | 55,264.6                              | 55,264.6                              | 56,682.5                              | 53,040.3                              | -3,642.2                            | -6.4%                            |
| Funding                                                                      | •                                     | ,                                      | •                                     | ,                                     | ,                                     | ,                                     | •                                   |                                  |
| 1004Gen Fund (UGF)                                                           | 7,271.4                               | 7,947.2                                | 7,825.5                               | 7,825.5                               | 8,570.3                               | 7,895.6                               | -674.7                              | -7.9%                            |
| 1005GF/Prgm (DGF)                                                            | 2,766.1                               | 3,039.0                                | 3,039.0                               | 3,039.0                               | 3,115.4                               | 2,970.9                               | -144.5                              | -4.6%                            |
| 1007I/A Rcpts (Other)                                                        | 217.7                                 | 59.3                                   | 59.3                                  | 59.3                                  | 34.0                                  | 21.9                                  | -12.1                               | -35.6%                           |
| 1026Hwy Capitl (Other)                                                       | 844.5                                 | 974.4                                  | 974.4                                 | 974.4                                 | 990.4                                 | 974.2                                 | -16.2                               | -1.6%                            |
| 1027Int Airprt (Other)                                                       | 2,307.5                               | 2,748.9                                | 2,748.9                               | 2,748.9                               | 3,029.1                               | 2,966.0                               | -63.1                               | -2.1%                            |
| 1052Oil/Haz Fd (DGF)                                                         | 0.0                                   | 0.0                                    | 0.0                                   | 0.0                                   | 100.0                                 | 0.0                                   | -100.0                              | -100.0%                          |
| 1061CIP Rcpts (Other)                                                        | 33,106.9                              | 32,168.3                               | 32,168.3                              | 32,168.3                              | 32,914.2                              | 32,185.6                              | -728.6                              | -2.2%                            |
| 1076Marine Hwy (DGF)                                                         | 2,777.5                               | 3,199.7                                | 3,199.7                               | 3,199.7                               | 3,066.2                               | 821.2                                 | -2,245.0                            | -73.2%                           |
| 1108Stat Desig (Other)                                                       | 0.0                                   | 25.0                                   | 25.0                                  | 25.0                                  | 25.0                                  | 25.0                                  | 0.0                                 | 0.0%                             |
| 1215UCR Rcpts (Other)                                                        | 503.0                                 | 518.5                                  | 518.5                                 | 518.5                                 | 533.0                                 | 511.7                                 | -21.3                               | -4.0%                            |
| 1244Rural Air (Other)                                                        | 3,028.0                               | 4,445.5                                | 4,445.5                               | 4,445.5                               | 4,044.2                               | 4,407.7                               | 363.5                               | 9.0%                             |
| 1245R Apt I/A (Other)                                                        | 229.4                                 | 260.5                                  | 260.5                                 | 260.5                                 | 260.7                                 | 260.5                                 | -0.2                                | -0.1%                            |
| Funding                                                                      |                                       |                                        |                                       |                                       |                                       |                                       |                                     |                                  |
| Unrestricted General<br>Designated General<br>Other Totals<br>Federal Totals | 7,271.4<br>5,543.6<br>40,237.0<br>0.0 | 7,947.2<br>6,238.7<br>41,200.4<br>0.0  | 7,825.5<br>6,238.7<br>41,200.4<br>0.0 | 7,825.5<br>6,238.7<br>41,200.4<br>0.0 | 8,570.3<br>6,281.6<br>41,830.6<br>0.0 | 7,895.6<br>3,792.1<br>41,352.6<br>0.0 | -674.7<br>-2,489.5<br>-478.0<br>0.0 | -7.9%<br>-39.6%<br>-1.1%<br>0.0% |
| Positions:                                                                   |                                       | -                                      |                                       |                                       |                                       |                                       |                                     |                                  |
| Permanent Full Time                                                          | 357                                   | 350                                    | 350                                   | 356                                   | 357                                   | 341                                   | -16                                 | -4.5%                            |
| Permanent Part Time                                                          | 1                                     | 1                                      | 1                                     | 1                                     | 1                                     | 1                                     | 0                                   | 0.0%                             |
| Non Permanent                                                                | 6                                     | 6                                      | 6                                     | 9                                     | 9                                     | 9                                     | 0                                   | 0.0%                             |