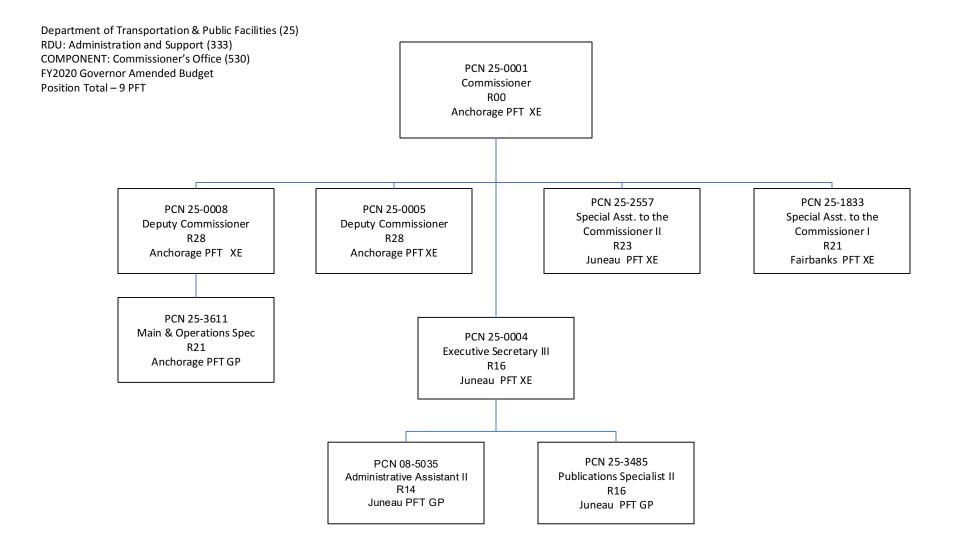

### **Department of Transportation/Public Facilities**

Component: Commissioner's Office (530) Non-Formula Component IRIS AP Type: T02A

RDU: Administration and Support (333)

|                                                                      | FY2018 Actuals<br>(15158)        | FY2019 Conference<br>Committee (14954) | FY2019 Authorized<br>(14962)   | FY2019<br>Management Plan<br>(14994) | FY2020 Governor<br>(15610)    | FY2020 Governor<br>Amended (15636) | FY2020 Governo<br>Govern       | or vs FY2020<br>or Amended       |
|----------------------------------------------------------------------|----------------------------------|----------------------------------------|--------------------------------|--------------------------------------|-------------------------------|------------------------------------|--------------------------------|----------------------------------|
| 1000 Personal Services                                               | 1,475.3                          | 1,424.2                                | 1,424.2                        | 1,322.3                              | 1,318.2                       | 1,307.3                            | -10.9                          | -0.8%                            |
| 2000 Travel                                                          | 193.6                            | 162.4                                  | 162.4                          | 162.4                                | 162.4                         | 82.1                               | -80.3                          | -49.4%                           |
| 3000 Services                                                        | 355.6                            | 367.4                                  | 367.4                          | 474.8                                | 172.0                         | 344.9                              | 172.9                          | 100.5%                           |
| 4000 Commodities                                                     | 28.0                             | 8.8                                    | 8.8                            | 8.8                                  | 8.8                           | 8.8                                | 0.0                            | 0.0%                             |
| 5000 Capital Outlay                                                  | 0.0                              | 0.0                                    | 0.0                            | 0.0                                  | 0.0                           | 0.0                                | 0.0                            | 0.0%                             |
| 7000 Grants, Benefits                                                | 0.0                              | 0.0                                    | 0.0                            | 0.0                                  | 0.0                           | 0.0                                | 0.0                            | 0.0%                             |
| 8000 Miscellaneous                                                   | 0.0                              | 0.0                                    | 0.0                            | 0.0                                  | 0.0                           | -187.4                             | -187.4                         | -100.0%                          |
| Totals                                                               | 2,052.5                          | 1,962.8                                | 1,962.8                        | 1,968.3                              | 1,661.4                       | 1,555.7                            | -105.7                         | -6.4%                            |
| Funding Sources:                                                     |                                  |                                        |                                |                                      |                               |                                    |                                |                                  |
| 1004 Gen Fund (UGF)                                                  | 686.7                            | 728.2                                  | 728.2                          | 728.2                                | 716.6                         | 703.8                              | -12.8                          | -1.8%                            |
| 1007 I/A Rcpts (Other)                                               | 10.7                             | 0.0                                    | 0.0                            | 0.0                                  | 0.0                           | 0.0                                | 0.0                            | 0.0%                             |
| 1026 Hwy Capitl (Other)                                              | 58.9                             | 66.6                                   | 66.6                           | 66.6                                 | 67.3                          | 66.6                               | -0.7                           | -1.0%                            |
| 1027 Int Airprt (Other)                                              | 149.7                            | 161.0                                  | 161.0                          | 161.0                                | 161.0                         | 152.0                              | -9.0                           | -5.6%                            |
| 1061 CIP Rcpts (Other)                                               | 970.5                            | 675.7                                  | 675.7                          | 691.9                                | 585.4                         | 516.6                              | -68.8                          | -11.8%                           |
| 1076 Marine Hwy (DGF)                                                | 176.0                            | 283.3                                  | 283.3                          | 272.6                                | 82.9                          | 68.7                               | -14.2                          | -17.1%                           |
| 1244 Rural Air (Other)                                               | 0.0                              | 48.0                                   | 48.0                           | 48.0                                 | 48.2                          | 48.0                               | -0.2                           | -0.4%                            |
| Funding Totals:                                                      |                                  |                                        |                                |                                      |                               |                                    |                                |                                  |
| Unrestricted General (UGF)  Designated General (DGF)  Other  Federal | 686.7<br>176.0<br>1,189.8<br>0.0 | 728.2<br>283.3<br>951.3<br>0.0         | 728.2<br>283.3<br>951.3<br>0.0 | 728.2<br>272.6<br>967.5<br>0.0       | 716.6<br>82.9<br>861.9<br>0.0 | 703.8<br>68.7<br>783.2<br>0.0      | -12.8<br>-14.2<br>-78.7<br>0.0 | -1.8%<br>-17.1%<br>-9.1%<br>0.0% |
| Positions:                                                           | 0.0                              | 0.0                                    | 0.0                            | 0.0                                  | 0.0                           | 0.0                                | 3.0                            | 0.0 /0                           |
| Permanent Full Time                                                  | 4.4                              | 40                                     | 40                             | •                                    | ^                             | •                                  | •                              | 0.00/                            |
| Permanent Full Time Permanent Part Time                              | 11                               | 10                                     | 10                             | 9                                    | 9                             | 9                                  | 0                              | 0.0%                             |
| Non Permanent                                                        | 0                                | 0                                      | 0                              | 0                                    | 0                             | 0                                  | 0                              | 0.0%                             |
| NON FEITIBLIETIL                                                     | 0                                | 0                                      | 0                              | 0                                    | 0                             | 0                                  | 0                              | 0.0%                             |