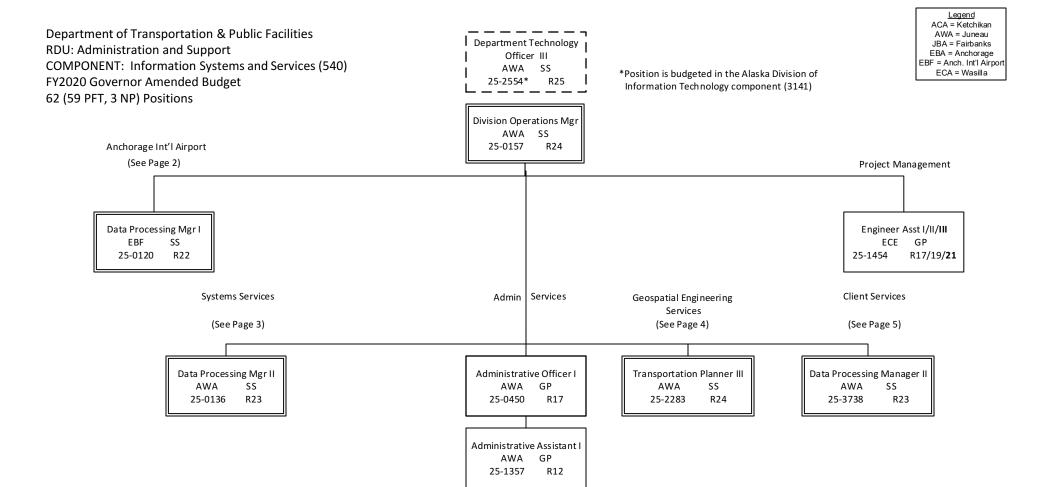

### **RDU Detail (1082)**

### **Department of Transportation/Public Facilities**

RDU: Administration and Support (333)

|                                                                              | FY2018 Actuals<br>(15158)             | FY2019 Conference<br>Committee (14954) | FY2019 Authorized<br>(14962)          | FY2019<br>Management Plan<br>(14994)  | FY2020 Governor<br>(15610)            | FY2020 Governor<br>Amended (15636)    | FY2020 Governo<br>Govern            | or vs FY2020<br>or Amended       |
|------------------------------------------------------------------------------|---------------------------------------|----------------------------------------|---------------------------------------|---------------------------------------|---------------------------------------|---------------------------------------|-------------------------------------|----------------------------------|
| 1000 Personal Services                                                       | 37,474.5                              | 40,658.7                               | 40,658.7                              | 40,744.5                              | 42,443.6                              | 39,415.4                              | -3,028.2                            | -7.1%                            |
| 2000 Travel                                                                  | 614.6                                 | 682.3                                  | 682.3                                 | 682.3                                 | 678.8                                 | 456.6                                 | -222.2                              | -32.7%                           |
| 3000 Services                                                                | 13,666.4                              | 13,502.4                               | 13,380.7                              | 13,294.9                              | 12,917.2                              | 14,520.7                              | 1,603.5                             | 12.4%                            |
| 4000 Commodities                                                             | 635.8                                 | 500.5                                  | 500.5                                 | 500.5                                 | 600.5                                 | 500.5                                 | -100.0                              | -16.7%                           |
| 5000 Capital Outlay                                                          | 660.7                                 | 42.4                                   | 42.4                                  | 42.4                                  | 42.4                                  | 42.4                                  | 0.0                                 | 0.0%                             |
| 7000 Grants, Benefits                                                        | 0.0                                   | 0.0                                    | 0.0                                   | 0.0                                   | 0.0                                   | 0.0                                   | 0.0                                 | 0.0%                             |
| 8000 Miscellaneous                                                           | 0.0                                   | 0.0                                    | 0.0                                   | 0.0                                   | 0.0                                   | -1,895.3                              | -1,895.3                            | -100.0%                          |
| Totals                                                                       | 53,052.0                              | 55,386.3                               | 55,264.6                              | 55,264.6                              | 56,682.5                              | 53,040.3                              | -3,642.2                            | -6.4%                            |
| Funding                                                                      | •                                     | ,                                      | •                                     | ,                                     | ,                                     | ,                                     | •                                   |                                  |
| 1004Gen Fund (UGF)                                                           | 7,271.4                               | 7,947.2                                | 7,825.5                               | 7,825.5                               | 8,570.3                               | 7,895.6                               | -674.7                              | -7.9%                            |
| 1005GF/Prgm (DGF)                                                            | 2,766.1                               | 3,039.0                                | 3,039.0                               | 3,039.0                               | 3,115.4                               | 2,970.9                               | -144.5                              | -4.6%                            |
| 1007I/A Rcpts (Other)                                                        | 217.7                                 | 59.3                                   | 59.3                                  | 59.3                                  | 34.0                                  | 21.9                                  | -12.1                               | -35.6%                           |
| 1026Hwy Capitl (Other)                                                       | 844.5                                 | 974.4                                  | 974.4                                 | 974.4                                 | 990.4                                 | 974.2                                 | -16.2                               | -1.6%                            |
| 1027Int Airprt (Other)                                                       | 2,307.5                               | 2,748.9                                | 2,748.9                               | 2,748.9                               | 3,029.1                               | 2,966.0                               | -63.1                               | -2.1%                            |
| 1052Oil/Haz Fd (DGF)                                                         | 0.0                                   | 0.0                                    | 0.0                                   | 0.0                                   | 100.0                                 | 0.0                                   | -100.0                              | -100.0%                          |
| 1061CIP Rcpts (Other)                                                        | 33,106.9                              | 32,168.3                               | 32,168.3                              | 32,168.3                              | 32,914.2                              | 32,185.6                              | -728.6                              | -2.2%                            |
| 1076Marine Hwy (DGF)                                                         | 2,777.5                               | 3,199.7                                | 3,199.7                               | 3,199.7                               | 3,066.2                               | 821.2                                 | -2,245.0                            | -73.2%                           |
| 1108Stat Desig (Other)                                                       | 0.0                                   | 25.0                                   | 25.0                                  | 25.0                                  | 25.0                                  | 25.0                                  | 0.0                                 | 0.0%                             |
| 1215UCR Rcpts (Other)                                                        | 503.0                                 | 518.5                                  | 518.5                                 | 518.5                                 | 533.0                                 | 511.7                                 | -21.3                               | -4.0%                            |
| 1244Rural Air (Other)                                                        | 3,028.0                               | 4,445.5                                | 4,445.5                               | 4,445.5                               | 4,044.2                               | 4,407.7                               | 363.5                               | 9.0%                             |
| 1245R Apt I/A (Other)                                                        | 229.4                                 | 260.5                                  | 260.5                                 | 260.5                                 | 260.7                                 | 260.5                                 | -0.2                                | -0.1%                            |
| Funding                                                                      |                                       |                                        |                                       |                                       |                                       |                                       |                                     |                                  |
| Unrestricted General<br>Designated General<br>Other Totals<br>Federal Totals | 7,271.4<br>5,543.6<br>40,237.0<br>0.0 | 7,947.2<br>6,238.7<br>41,200.4<br>0.0  | 7,825.5<br>6,238.7<br>41,200.4<br>0.0 | 7,825.5<br>6,238.7<br>41,200.4<br>0.0 | 8,570.3<br>6,281.6<br>41,830.6<br>0.0 | 7,895.6<br>3,792.1<br>41,352.6<br>0.0 | -674.7<br>-2,489.5<br>-478.0<br>0.0 | -7.9%<br>-39.6%<br>-1.1%<br>0.0% |
| Positions:                                                                   |                                       | -                                      |                                       |                                       |                                       |                                       |                                     |                                  |
| Permanent Full Time                                                          | 357                                   | 350                                    | 350                                   | 356                                   | 357                                   | 341                                   | -16                                 | -4.5%                            |
| Permanent Part Time                                                          | 1                                     | 1                                      | 1                                     | 1                                     | 1                                     | 1                                     | 0                                   | 0.0%                             |
| Non Permanent                                                                | 6                                     | 6                                      | 6                                     | 9                                     | 9                                     | 9                                     | 0                                   | 0.0%                             |