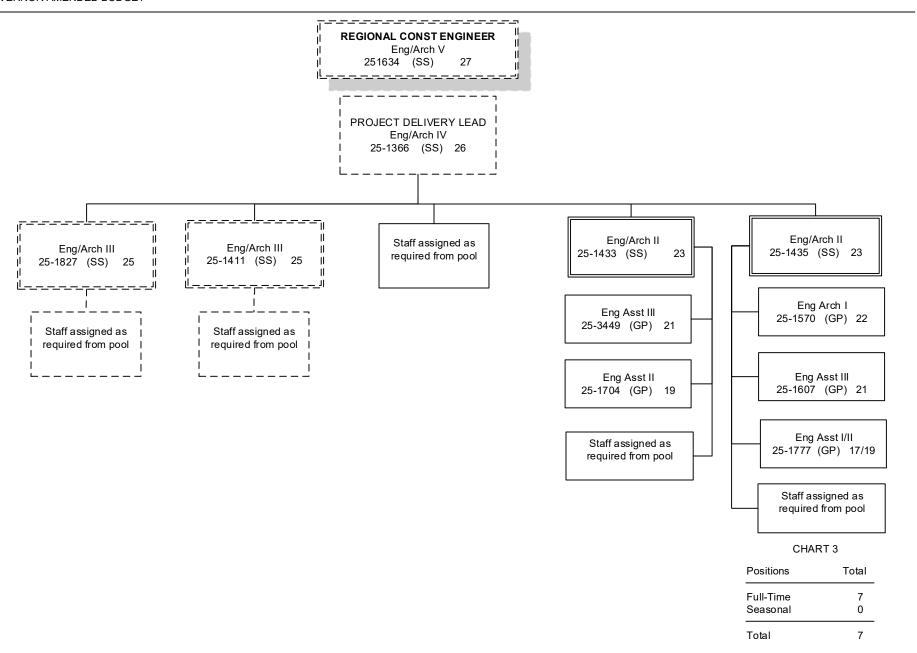

*Department of Transportation/Public Facilities**

Scenario: FY2020 Governor Amended (15636)

Component: Northern Design and Engineering Services (2299)

RDU: Design, Engineering and Construction (526)

| PCN Funding Sources:                    | Pre-Vacancy | Post-Vacancy | Percent |
|-----------------------------------------|-------------|--------------|---------|
| 1232 In-state Pipeline Fund Interagency | 29,182      | 27,400       | 0.16%   |
| Total PCN Funding:                      | 18,119,287  | 17,012,800   | 100.00% |



| Positions             | Total  |
|-----------------------|--------|
| Full-Time<br>Seasonal | 2<br>0 |
| Total                 | 2      |

Positions located in Fairbanks (JBA) unless otherwise noted.

Dotted line positions are not budgeted in this component.



Positions located in Fairbanks (JBA) unless otherwise noted.

Dotted line positions are not budgeted in this component.





Positions located in Fairbanks (JBA) unless otherwise noted. Dotted line positions are not budgeted in this component.



Positions located in Fairbanks (JBA) unless otherwise noted. Dotted line positions are not budgeted in this component.



Positions located in Fairbanks (JBA) unless otherwise noted. Dotted line positions are not budgeted in this component.

#### **ROW & UTILITIES STAFF ASSIGNED AS REQUIRED**

Eng Arch I (GP) 22 25-1396

Land Surveyor I (GP) 21 25-1740 Eng Asst III (GP) 21 25-1406 25-1409 25-1421 25-1611 25-3450

Eng Asst I/II/III (GP) 17/19/21 25-1626

Eng Asst I/II (GP) 17/19 25-1683 25-1835 ROW Agent III (GP) 18

25-1388
25-1391
25-1399
25-14