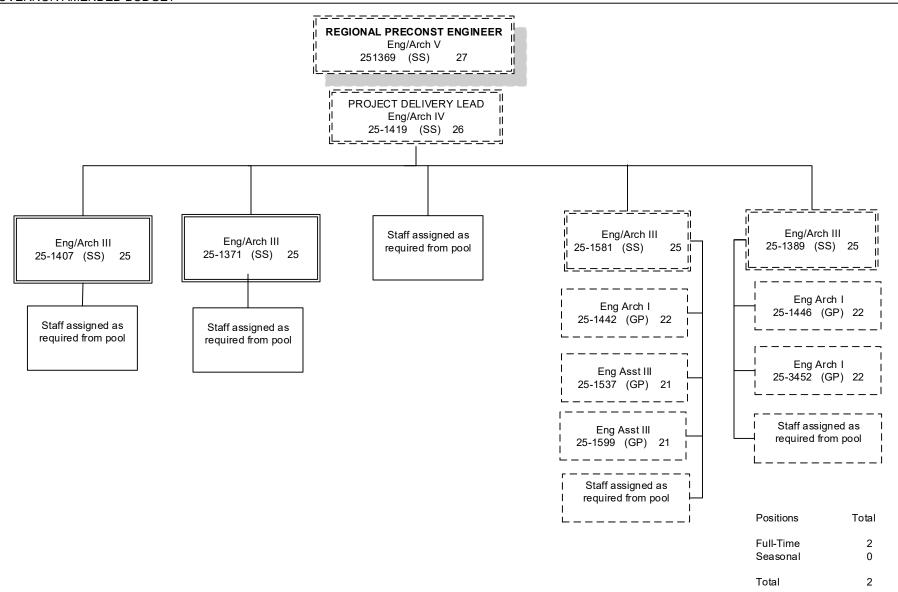

ndirect Cost Recovery | 2,394,849   | 2,264,925    | 13.22%  |

#### **Department of Transportation/Public Facilities**

Scenario: FY2020 Governor Amended (15636)

**Component:** Northern Region Construction and CIP Support (2295)

RDU: Design, Engineering and Construction (526)

| PCN Funding Sources:                      | Pre-Vacancy | Post-Vacancy | Percent |
|-------------------------------------------|-------------|--------------|---------|
| 1061 Capital Improvement Project Receipts | 15,628,255  | 14,780,403   | 86.25%  |
| Total PCN Funding:                        | 18,120,668  | 17,137,600   | 100.00% |

DEPARTMENT OF TRANSPORTATION AND PUBLIC FACILITIES DESIGN, ENGINEERING & CONSTRUCTION NORTHERN REGION CONSTRUCTION AND CIP SUPPORT (2295) FY2020 GOVERNOR AMENDED BUDGET













### Fairbanks (JBA)

#### CONSTRUCTION ENGINEERING STAFF ASSIGNED AS REQUIRED

| Eng Arch I (GP)<br>251434                                                               | 22      |    |  |
|-----------------------------------------------------------------------------------------|---------|----|--|
| Eng Associate                                                                           | (GP/GG) | 21 |  |
| 25-1405<br>25-1431<br>25-1573<br>25-1609<br>25-1633<br>25-1705<br>25-1782(S)<br>25-1797 |         |    |  |

| Eng Asst III                                                                                                                                                                                              | (GP) | 21 |
|---------------------------------------------------------