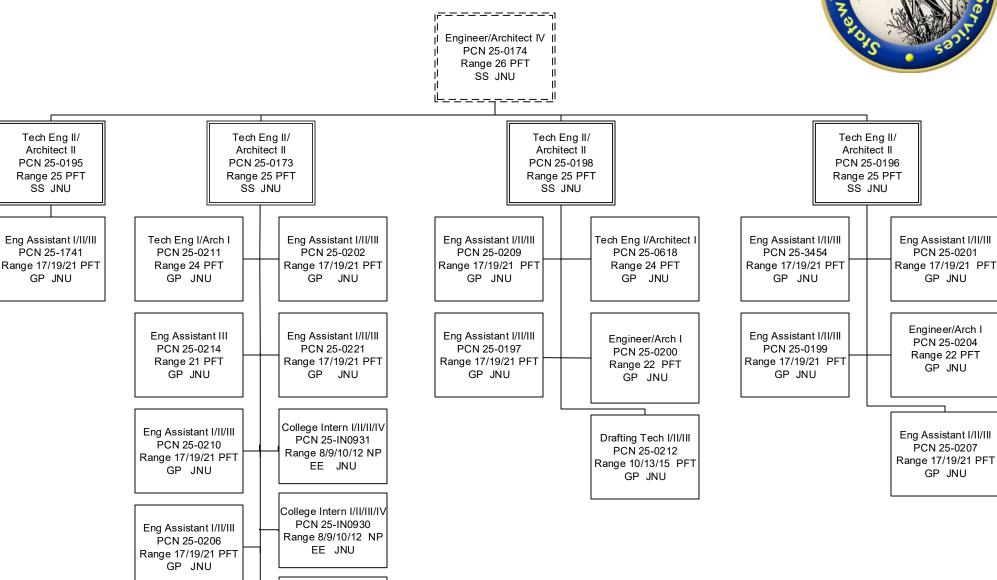

### **RDU Detail (1082)**

### **Department of Transportation/Public Facilities**

RDU: Administration and Support (333)

|                                                                              | FY2018 Actuals<br>(15158)             | FY2019 Conference<br>Committee (14954) | FY2019 Authorized<br>(14962)          | FY2019<br>Management Plan<br>(14994)  | FY2020 Governor<br>(15610)            | FY2020 Governor<br>Amended (15636)    | FY2020 Governo<br>Govern            | or vs FY2020<br>or Amended       |
|------------------------------------------------------------------------------|---------------------------------------|----------------------------------------|---------------------------------------|---------------------------------------|---------------------------------------|---------------------------------------|-------------------------------------|----------------------------------|
| 1000 Personal Services                                                       | 37,474.5                              | 40,658.7                               | 40,658.7                              | 40,744.5                              | 42,443.6                              | 39,415.4                              | -3,028.2                            | -7.1%                            |
| 2000 Travel                                                                  | 614.6                                 | 682.3                                  | 682.3                                 | 682.3                                 | 678.8                                 | 456.6                                 | -222.2                              | -32.7%                           |
| 3000 Services                                                                | 13,666.4                              | 13,502.4                               | 13,380.7                              | 13,294.9                              | 12,917.2                              | 14,520.7                              | 1,603.5                             | 12.4%                            |
| 4000 Commodities                                                             | 635.8                                 | 500.5                                  | 500.5                                 | 500.5                                 | 600.5                                 | 500.5                                 | -100.0                              | -16.7%                           |
| 5000 Capital Outlay                                                          | 660.7                                 | 42.4                                   | 42.4                                  | 42.4                                  | 42.4                                  | 42.4                                  | 0.0                                 | 0.0%                             |
| 7000 Grants, Benefits                                                        | 0.0                                   | 0.0                                    | 0.0                                   | 0.0                                   | 0.0                                   | 0.0                                   | 0.0                                 | 0.0%                             |
| 8000 Miscellaneous                                                           | 0.0                                   | 0.0                                    | 0.0                                   | 0.0                                   | 0.0                                   | -1,895.3                              | -1,895.3                            | -100.0%                          |
| Totals                                                                       | 53,052.0                              | 55,386.3                               | 55,264.6                              | 55,264.6                              | 56,682.5                              | 53,040.3                              | -3,642.2                            | -6.4%                            |
| Funding                                                                      | •                                     | ,                                      | •                                     | ,                                     | ,                                     | ,                                     | •                                   |                                  |
| 1004Gen Fund (UGF)                                                           | 7,271.4                               | 7,947.2                                | 7,825.5                               | 7,825.5                               | 8,570.3                               | 7,895.6                               | -674.7                              | -7.9%                            |
| 1005GF/Prgm (DGF)                                                            | 2,766.1                               | 3,039.0                                | 3,039.0                               | 3,039.0                               | 3,115.4                               | 2,970.9                               | -144.5                              | -4.6%                            |
| 1007I/A Rcpts (Other)                                                        | 217.7                                 | 59.3                                   | 59.3                                  | 59.3                                  | 34.0                                  | 21.9                                  | -12.1                               | -35.6%                           |
| 1026Hwy Capitl (Other)                                                       | 844.5                                 | 974.4                                  | 974.4                                 | 974.4                                 | 990.4                                 | 974.2                                 | -16.2                               | -1.6%                            |
| 1027Int Airprt (Other)                                                       | 2,307.5                               | 2,748.9                                | 2,748.9                               | 2,748.9                               | 3,029.1                               | 2,966.0                               | -63.1                               | -2.1%                            |
| 1052Oil/Haz Fd (DGF)                                                         | 0.0                                   | 0.0                                    | 0.0                                   | 0.0                                   | 100.0                                 | 0.0                                   | -100.0                              | -100.0%                          |
| 1061CIP Rcpts (Other)                                                        | 33,106.9                              | 32,168.3                               | 32,168.3                              | 32,168.3                              | 32,914.2                              | 32,185.6                              | -728.6                              | -2.2%                            |
| 1076Marine Hwy (DGF)                                                         | 2,777.5                               | 3,199.7                                | 3,199.7                               | 3,199.7                               | 3,066.2                               | 821.2                                 | -2,245.0                            | -73.2%                           |
| 1108Stat Desig (Other)                                                       | 0.0                                   | 25.0                                   | 25.0                                  | 25.0                                  | 25.0                                  | 25.0                                  | 0.0                                 | 0.0%                             |
| 1215UCR Rcpts (Other)                                                        | 503.0                                 | 518.5                                  | 518.5                                 | 518.5                                 | 533.0                                 | 511.7                                 | -21.3                               | -4.0%                            |
| 1244Rural Air (Other)                                                        | 3,028.0                               | 4,445.5                                | 4,445.5                               | 4,445.5                               | 4,044.2                               | 4,407.7                               | 363.5                               | 9.0%                             |
| 1245R Apt I/A (Other)                                                        | 229.4                                 | 260.5                                  | 260.5                                 | 260.5                                 | 260.7                                 | 260.5                                 | -0.2                                | -0.1%                            |
| Funding                                                                      |                                       |                                        |                                       |                                       |                                       |                                       |                                     |                                  |
| Unrestricted General<br>Designated General<br>Other Totals<br>Federal Totals | 7,271.4<br>5,543.6<br>40,237.0<br>0.0 | 7,947.2<br>6,238.7<br>41,200.4<br>0.0  | 7,825.5<br>6,238.7<br>41,200.4<br>0.0 | 7,825.5<br>6,238.7<br>41,200.4<br>0.0 | 8,570.3<br>6,281.6<br>41,830.6<br>0.0 | 7,895.6<br>3,792.1<br>41,352.6<br>0.0 | -674.7<br>-2,489.5<br>-478.0<br>0.0 | -7.9%<br>-39.6%<br>-1.1%<br>0.0% |
| Positions:                                                                   |                                       | -                                      |                                       |                                       |                                       |                                       |                                     |                                  |
| Permanent Full Time                                                          | 357                                   | 350                                    | 350                                   | 356                                   | 357                                   | 341                                   | -16                                 | -4.5%                            |
| Permanent Part Time                                                          | 1                                     | 1                                      | 1                                     | 1                                     | 1                                     | 1                                     | 0                                   | 0.0%                             |
| Non Permanent                                                                | 6                                     | 6                                      | 6                                     | 9                                     | 9                                     | 9                                     | 0                                   | 0.0%                             |