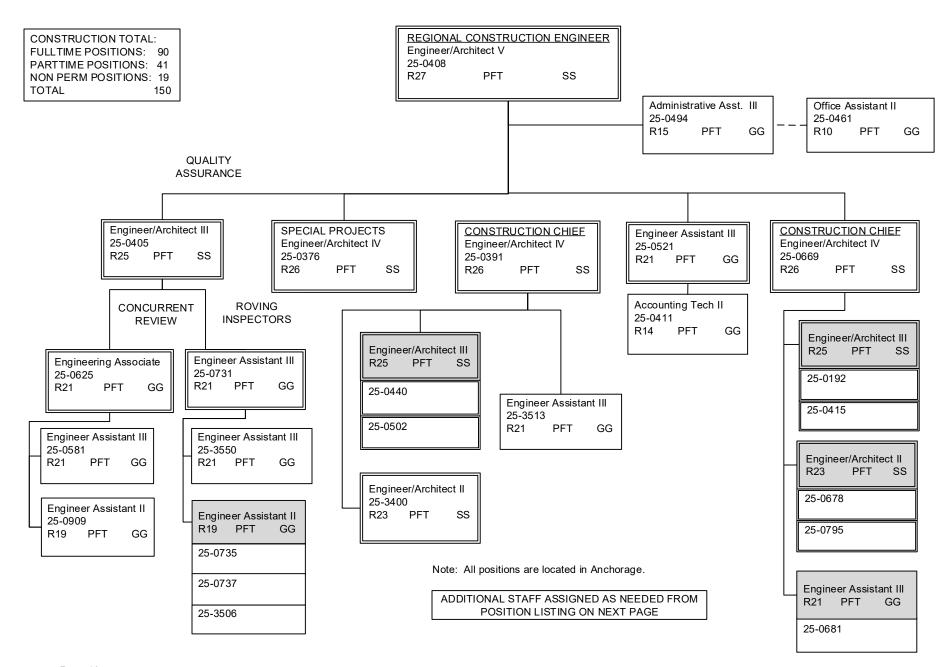

### **RDU Detail (1082)**

### **Department of Transportation/Public Facilities**

RDU: Administration and Support (333)

|                                                                              | FY2018 Actuals<br>(15158)             | FY2019 Conference<br>Committee (14954) | FY2019 Authorized<br>(14962)          | FY2019<br>Management Plan<br>(14994)  | FY2020 Governor<br>(15610)            | FY2020 Governor<br>Amended (15636)    | FY2020 Governo<br>Govern            | or vs FY2020<br>or Amended       |
|------------------------------------------------------------------------------|---------------------------------------|----------------------------------------|---------------------------------------|---------------------------------------|---------------------------------------|---------------------------------------|-------------------------------------|----------------------------------|
| 1000 Personal Services                                                       | 37,474.5                              | 40,658.7                               | 40,658.7                              | 40,744.5                              | 42,443.6                              | 39,415.4                              | -3,028.2                            | -7.1%                            |
| 2000 Travel                                                                  | 614.6                                 | 682.3                                  | 682.3                                 | 682.3                                 | 678.8                                 | 456.6                                 | -222.2                              | -32.7%                           |
| 3000 Services                                                                | 13,666.4                              | 13,502.4                               | 13,380.7                              | 13,294.9                              | 12,917.2                              | 14,520.7                              | 1,603.5                             | 12.4%                            |
| 4000 Commodities                                                             | 635.8                                 | 500.5                                  | 500.5                                 | 500.5                                 | 600.5                                 | 500.5                                 | -100.0                              | -16.7%                           |
| 5000 Capital Outlay                                                          | 660.7                                 | 42.4                                   | 42.4                                  | 42.4                                  | 42.4                                  | 42.4                                  | 0.0                                 | 0.0%                             |
| 7000 Grants, Benefits                                                        | 0.0                                   | 0.0                                    | 0.0                                   | 0.0                                   | 0.0                                   | 0.0                                   | 0.0                                 | 0.0%                             |
| 8000 Miscellaneous                                                           | 0.0                                   | 0.0                                    | 0.0                                   | 0.0                                   | 0.0                                   | -1,895.3                              | -1,895.3                            | -100.0%                          |
| Totals                                                                       | 53,052.0                              | 55,386.3                               | 55,264.6                              | 55,264.6                              | 56,682.5                              | 53,040.3                              | -3,642.2                            | -6.4%                            |
| Funding                                                                      | •                                     | ,                                      | •                                     | ,                                     | ,                                     | ,                                     | •                                   |                                  |
| 1004Gen Fund (UGF)                                                           | 7,271.4                               | 7,947.2                                | 7,825.5                               | 7,825.5                               | 8,570.3                               | 7,895.6                               | -674.7                              | -7.9%                            |
| 1005GF/Prgm (DGF)                                                            | 2,766.1                               | 3,039.0                                | 3,039.0                               | 3,039.0                               | 3,115.4                               | 2,970.9                               | -144.5                              | -4.6%                            |
| 1007I/A Rcpts (Other)                                                        | 217.7                                 | 59.3                                   | 59.3                                  | 59.3                                  | 34.0                                  | 21.9                                  | -12.1                               | -35.6%                           |
| 1026Hwy Capitl (Other)                                                       | 844.5                                 | 974.4                                  | 974.4                                 | 974.4                                 | 990.4                                 | 974.2                                 | -16.2                               | -1.6%                            |
| 1027Int Airprt (Other)                                                       | 2,307.5                               | 2,748.9                                | 2,748.9                               | 2,748.9                               | 3,029.1                               | 2,966.0                               | -63.1                               | -2.1%                            |
| 1052Oil/Haz Fd (DGF)                                                         | 0.0                                   | 0.0                                    | 0.0                                   | 0.0                                   | 100.0                                 | 0.0                                   | -100.0                              | -100.0%                          |
| 1061CIP Rcpts (Other)                                                        | 33,106.9                              | 32,168.3                               | 32,168.3                              | 32,168.3                              | 32,914.2                              | 32,185.6                              | -728.6                              | -2.2%                            |
| 1076Marine Hwy (DGF)                                                         | 2,777.5                               | 3,199.7                                | 3,199.7                               | 3,199.7                               | 3,066.2                               | 821.2                                 | -2,245.0                            | -73.2%                           |
| 1108Stat Desig (Other)                                                       | 0.0                                   | 25.0                                   | 25.0                                  | 25.0                                  | 25.0                                  | 25.0                                  | 0.0                                 | 0.0%                             |
| 1215UCR Rcpts (Other)                                                        | 503.0                                 | 518.5                                  | 518.5                                 | 518.5                                 | 533.0                                 | 511.7                                 | -21.3                               | -4.0%                            |
| 1244Rural Air (Other)                                                        | 3,028.0                               | 4,445.5                                | 4,445.5                               | 4,445.5                               | 4,044.2                               | 4,407.7                               | 363.5                               | 9.0%                             |
| 1245R Apt I/A (Other)                                                        | 229.4                                 | 260.5                                  | 260.5                                 | 260.5                                 | 260.7                                 | 260.5                                 | -0.2                                | -0.1%                            |
| Funding                                                                      |                                       |                                        |                                       |                                       |                                       |                                       |                                     |                                  |
| Unrestricted General<br>Designated General<br>Other Totals<br>Federal Totals | 7,271.4<br>5,543.6<br>40,237.0<br>0.0 | 7,947.2<br>6,238.7<br>41,200.4<br>0.0  | 7,825.5<br>6,238.7<br>41,200.4<br>0.0 | 7,825.5<br>6,238.7<br>41,200.4<br>0.0 | 8,570.3<br>6,281.6<br>41,830.6<br>0.0 | 7,895.6<br>3,792.1<br>41,352.6<br>0.0 | -674.7<br>-2,489.5<br>-478.0<br>0.0 | -7.9%<br>-39.6%<br>-1.1%<br>0.0% |
| Positions:                                                                   |                                       | -                                      |                                       |                                       |                                       |                                       |                                     |                                  |
| Permanent Full Time                                                          | 357                                   | 350                                    | 350                                   | 356                                   | 357                                   | 341                                   | -16                                 | -4.5%                            |
| Permanent Part Time                                                          | 1                                     | 1                                      | 1                                     | 1                                     | 1                                     | 1                                     | 0                                   | 0.0%                             |
| Non Permanent                                                                | 6                                     | 6                                      | 6                                     | 9                                     | 9                                     | 9                                     | 0                                   | 0.0%                             |