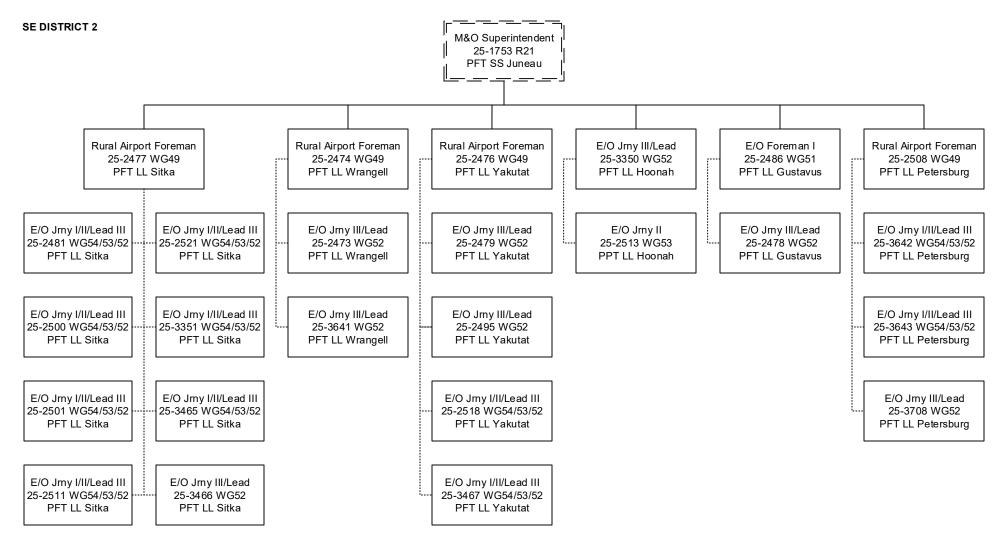

/ 25-2264 R27 Southcoast Region Highways and Aviation (603) PFT PX Juneau FY2020 Governor Amended Budget Position Totals: PFT 87/ PPT 8/ NP 2 = 97 Total Division Director 25-1374 R27 PFT PX Juneau 1! = 1 = 1 = 1 = 1 = 1 = 1M&O Superintendent M&O Superintendent M&O Specialist Safety Officer 25-1753 R21 25-1001 R21 25-2552 R21 25-2441 R18 PFT SS Juneau PFT SS Kodiak PFT SS Juneau PFT GG Juneau See SE District 1 & 2 Admin. Assistant II Maint Spec / Elec Jrny II 25-2514 WG51 25-0993 R14 PFT GG Kodiak PFT LL Juneau Office Assistant II 25-3682 R10 PFT GG Kodiak M&O = Maintenance & Operations

See K/A District 1 & 2



Department of Transportation and Public Facilities RDU/Component: Highways, Aviation and Facilities / Southcoast Region Highways and Aviation (603) FY2020 Governor Amended Budget



E/O = Equipment Operator

Department of Transportation and Public Facilities RDU/Component: Highways, Aviation and Facilities / Southcoast Region Highways and Aviation (603) FY2020 Governor Amended Budget



Department of Transportation and Public Facilities RDU/Component: Highways, Aviation and Facilities / Southcoast Region Highways and Aviation (603) FY2020 Governor Amended Budget



E/O = Equipment Operator

## Component Detail (1077)

#### **Department of Transportation/Public Facilities**

Component: Whittier Access and Tunnel (2510)

Non-Formula Component

RDU: Highways, Aviation and Facilities (408)

IRIS AP Type: T08J

|                                                                   | FY2018 Actuals<br>(15158)    | FY2019 Conference<br>Committee (14954) | FY2019 Authorized<br