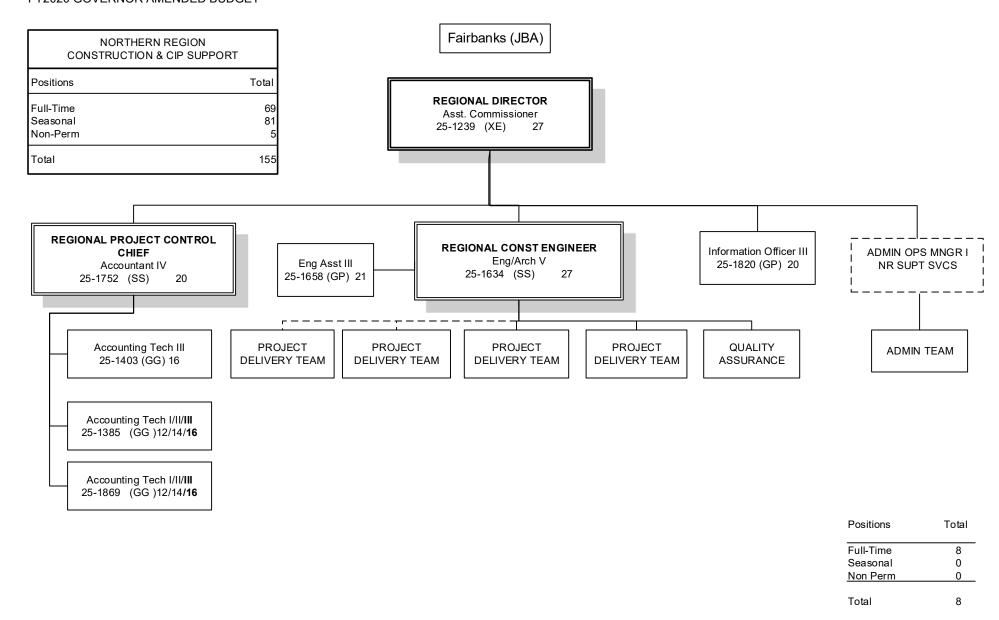

39 U/A Indirect Cost Recovery | 2,394,849   | 2,264,925    | 13.22%  |

#### **Department of Transportation/Public Facilities**

Scenario: FY2020 Governor Amended (15636)

**Component:** Northern Region Construction and CIP Support (2295)

RDU: Design, Engineering and Construction (526)

| PCN Funding Sources:                      | Pre-Vacancy | Post-Vacancy | Percent |
|-------------------------------------------|-------------|--------------|---------|
| 1061 Capital Improvement Project Receipts | 15,628,255  | 14,780,403   | 86.25%  |
| Total PCN Funding:                        | 18,120,668  | 17,137,600   | 100.00% |

DEPARTMENT OF TRANSPORTATION AND PUBLIC FACILITIES DESIGN, ENGINEERING & CONSTRUCTION NORTHERN REGION CONSTRUCTION AND CIP SUPPORT (2295) FY2020 GOVERNOR AMENDED BUDGET













### Fairbanks (JBA)

#### CONSTRUCTION ENGINEERING STAFF ASSIGNED AS REQUIRED

| Eng Arch I (GP)<br>251434                                                               | 22      |    |  |
|-----------------------------------------------------------------------------------------|---------|----|--|
| Eng Associate                                                                           | (GP/GG) | 21 |  |
| 25-1405<br>25-1431<br>25-1573<br>25-1609<br>25-1633<br>25-1705<br>25-1782(S)<br>25-1797 |         |    |  |

| Eng Asst III                                                                                                                                                                                              | (GP) | 21 |
|-------------------------------------------------