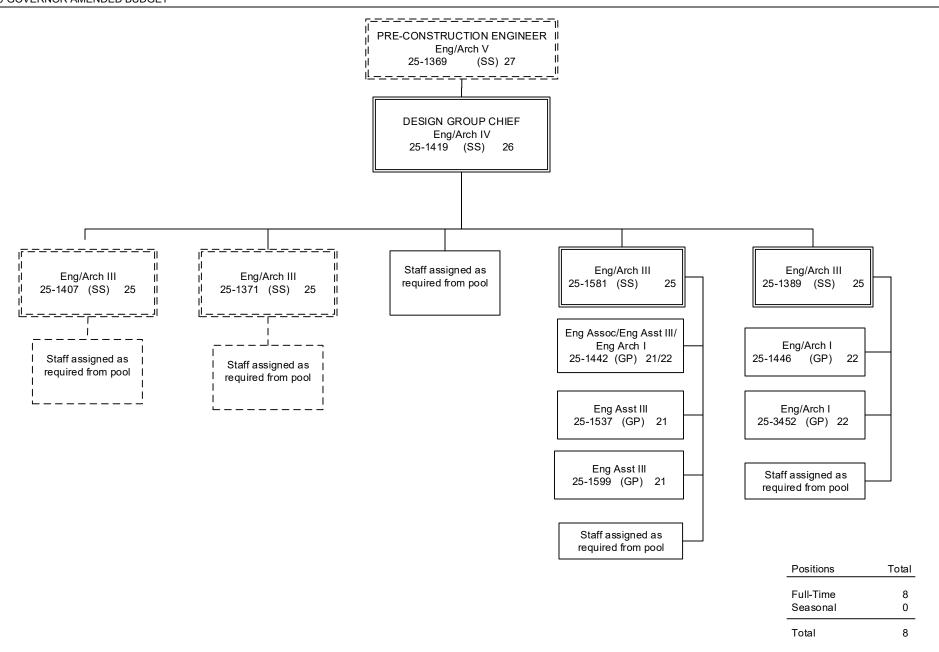

Pre-Vacancy | Post-Vacancy | Percent |
|-----------------------------------------|-------------|--------------|---------|
| 1232 In-state Pipeline Fund Interagency | 29,182      | 27,400       | 0.16%   |
| Total PCN Funding:                      | 18,119,287  | 17,012,800   | 100.00% |



| Positions             | Total  |
|-----------------------|--------|
| Full-Time<br>Seasonal | 2<br>0 |
| Total                 | 2      |

Positions located in Fairbanks (JBA) unless otherwise noted.

Dotted line positions are not budgeted in this component.



Positions located in Fairbanks (JBA) unless otherwise noted.

Dotted line positions are not budgeted in this component.





Positions located in Fairbanks (JBA) unless otherwise noted. Dotted line positions are not budgeted in this component.



Positions located in Fairbanks (JBA) unless otherwise noted. Dotted line positions are not budgeted in this component.



Positions located in Fairbanks (JBA) unless otherwise noted. Dotted line positions are not budgeted in this component.

#### **ROW & UTILITIES STAFF ASSIGNED AS REQUIRED**

Eng Arch I (GP) 22 25-1396

Land Surveyor I (GP) 21 25-1740 Eng Asst III (GP) 21 25-1406 25-1409 25-1421 25-1611 25-3450

Eng Asst I/II/III (GP) 17/19/21 25-1626

Eng Asst I/II (GP) 17/19 25-1683 25-1835 ROW Agent III (GP) 18

25-1388
25-1391
25-1399
25-1416
25-1460
25-1544
25-1572
25-1729

ROW Agent II (GP) 16 25-1400 25-1423 25-3694

Survey – Lead (LL) 53 25-1612s 25-1871s ROW Asst (GP) 12 25-1425

Survey – J (LL) 54 25-1500s 25-1565s

Survey – SJ II (LL) 56 25-1682s 25-1694s

Full-Time 22 Season