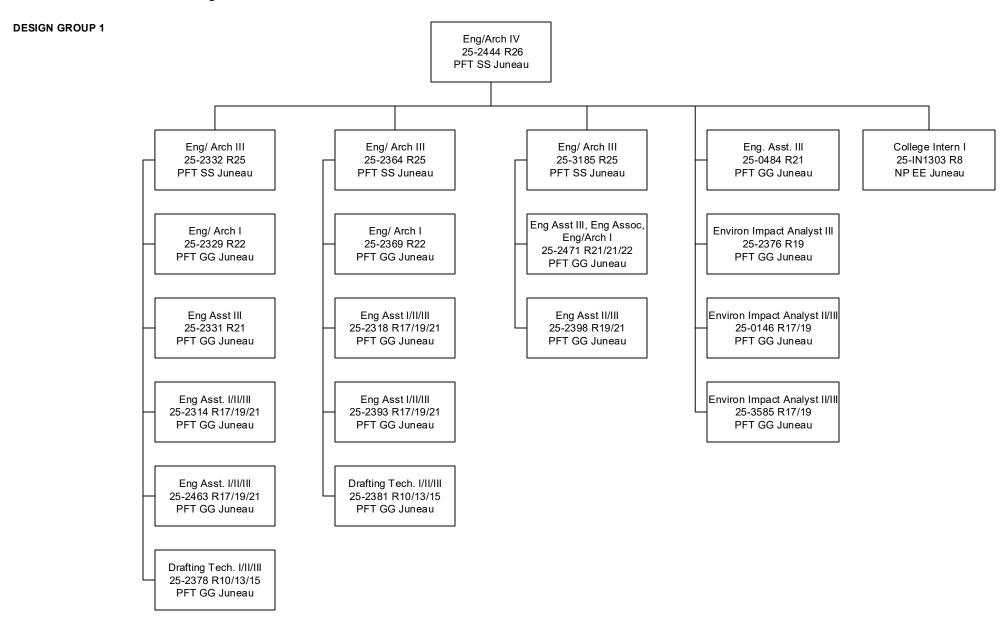

## <u>Component Summary (1078)</u> Department of Transportation/Public Facilities

| Results Delivery Unit/<br>Component | (15158)   |           | FY2019 Authorized<br>(14962) | FY2019<br>Management Plan<br>(14994) | FY2020 Governor<br>(15610) | FY2020 Governor<br>Amended (15636) | FY2020 Governor<br>Governo | r Amended |
|-------------------------------------|-----------|-----------|------------------------------|--------------------------------------|----------------------------|------------------------------------|----------------------------|-----------|
| Design, Engineering and Construct   | tion      |           |                              |                                      |                            |                                    |                            |           |
| Northern Construction & CIP         | 19,810.3  | 17,014.9  | 17,014.9                     | 17,114.9                             | 17,592.2                   | 17,083.3                           | -508.9                     | -2.9%     |
| Southcoast Region Construction      | 6,341.2   | 7,905.4   | 7,905.4                      | 7,555.4                              | 7,465.2                    | 7,252.1                            | -213.1                     | -2.9%     |
| RDU Total:                          | 112,404.6 | 109,655.7 | 109,655.7                    | 109,655.7                            | 112,047.2                  | 108,997.4                          | -3,049.8                   | -2.7%     |
| State Equipment Fleet               |           |           |                              |                                      |                            |                                    |                            |           |
| State Equipment Fleet               | 29,209.3  | 34,433.2  | 34,433.2                     | 34,433.2                             | 34,765.5                   | 34,174.6                           | -590.9                     | -1.7%     |
| RDU Total:                          | 29,209.3  | 34,433.2  | 34,433.2                     | 34,433.2                             | 34,765.5                   | 34,174.6                           | -590.9                     | -1.7%     |
| Highways, Aviation and Facilities   |           |           |                              |                                      |                            |                                    |                            |           |
| Facilities Services                 | 0.0       | 4,371.0   | 4,371.0                      | 4,371.0                              | 46,743.3                   | 46,468.2                           | -275.1                     | -0.6%     |
| Central Region Facilities           | 9,067.7   | 8,444.8   | 8,444.8                      | 8,444.8                              | 8,444.8                    | 8,337.2                            | -107.6                     | -1.3%     |
| Northern Region Facilities          | 13,212.5  | 13,767.6  | 13,767.6                     | 13,767.6                             | 10,996.5                   | 10,914.4                           | -82.1                      | -0.7%     |
| Southcoast Region Facilities        | 3,605.4   | 3,409.9   | 3,409.9                      | 3,409.9                              | 3,361.9                    | 3,320.5                            | -41.4                      | -1.2%     |
| Traffic Signal Management           | 1,770.4   | 1,770.4   | 1,770.4                      | 1,770.4                              | 1,770.4                    | 1,770.4                            | 0.0                        | 0.0%      |
| Central Highways and Aviation       | 42,334.2  | 41,279.6  | 41,279.6                     | 40,825.9                             | 41,342.5                   | 40,868.7                           | -473.8                     | -1.1%     |
| Northern Highways & Aviation        | 63,928.9  | 62,158.2  | 62,158.2                     | 62,875.0                             | 63,941.7                   | 62,903.7                           | -1,038.0                   | -1.6%     |
| Southcoast Highways & Aviation      | 22,180.2  | 23,941.2  | 23,941.2                     | 23,678.1                             | 23,465.0                   | 23,170.6                           | -294.4                     | -1.3%     |
| Whittier Access and Tunnel          | 6,072.4   | 6,260.4   | 6,260.4                      | 6,260.4                              | 6,265.9                    | 6,052.9                            | -213.0                     | -3.4%     |
| RDU Total:                          | 162,171.7 | 165,403.1 | 165,403.1                    | 165,403.1                            | 206,332.0                  | 203,806.6                          | -2,525.4                   | -1.2%     |
| International Airports              |           |           |                              |                                      |                            |                                    |                            |           |
| International Airport Systems       | 1,937.3   | 2,236.3   | 2,236.3                      | 2,236.3                              | 2,262.3                    | 2,233.8                            | -28.5                      | -1.3%     |
| AIA Administration                  | 7,583.2   | 7,267.2   | 7,267.2                      | 7,267.2                              | 7,231.7                    | 7,089.5                            | -142.2                     | -2.0%     |
| AIA Facilities                      | 24,173.8  | 24,002.2  | 24,002.2                     | 24,002.2                             | 24,232.4                   | 24,002.2                           | -230.2                     | -0.9%     |
| AIA Field & Equipment Maint         | 15,889.4  | 19,731.2  | 19,731.2                     | 19,731.2                             | 19,819.9                   | 19,614.8                           | -205.1                     | -1.0%     |
| AIA Operations                      | 6,266.7   | 6,457.0   | 6,457.0                      | 6,457.0                              | 6,888.7                    | 6,831.9                            | -56.8                      | -0.8%     |
| AIA Safety                          | 10,573.7  | 11,483.4  | 11,483.4                     | 11,483.4                             | 11,536.9                   | 11,451.9                           | -85.0                      | -0.7%     |
| FIA Administration                  | 2,095.7   | 2,123.6   | 2,123.6                      | 2,123.6                              | 2,145.5                    | 2,101.2                            | -44.3                      | -2.1%     |