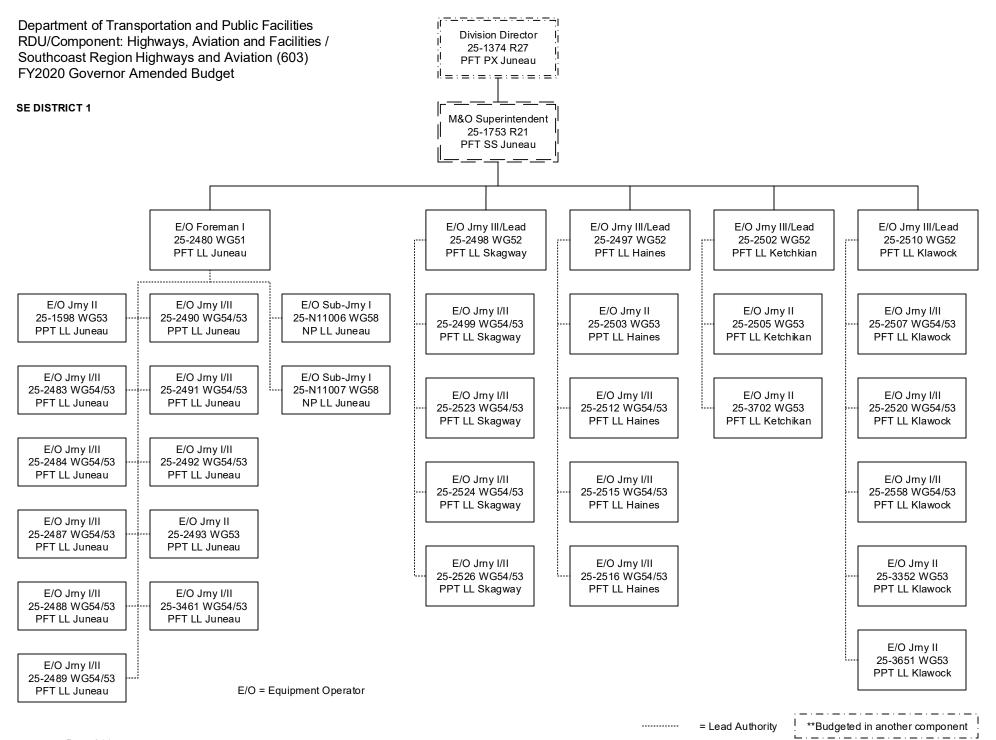

## **Table of Contents**

|     | Northern Region Highways and Aviation             | 273 |
|-----|---------------------------------------------------|-----|
|     | Southcoast Region Highways and Aviation           | 300 |
|     | Whittier Access and Tunnel                        | 315 |
| RDI | U: International Airports                         | 319 |
|     | International Airport Systems Office              | 320 |
|     | Anchorage Airport Administration                  | 324 |
|     | Anchorage Airport Facilities                      | 330 |
|     | Anchorage Airport Field and Equipment Maintenance | 338 |
|     | Anchorage Airport Operations                      | 347 |
|     | Anchorage Airport Safety                          | 352 |
|     | Fairbanks Airport Administration                  | 359 |
|     | Fairbanks Airport Facilities                      | 363 |
|     | Fairbanks Airport Field and Equipment Maintenance | 368 |
|     | Fairbanks Airport Operations                      | 373 |
|     | Fairbanks Airport Safety                          | 377 |
| RDI | U: Marine Highway System                          | 383 |
|     | Marine Vessel Operations                          | 384 |
|     | Marine Vessel Fuel                                | 421 |
|     | Marine Engineering                                | 423 |
|     | Overhaul                                          | 429 |
|     | Reservations and Marketing                        | 431 |
|     | Marine Shore Operations                           | 437 |
|     | Vessel Operations Management                      | 446 |
|     |                                                   |     |