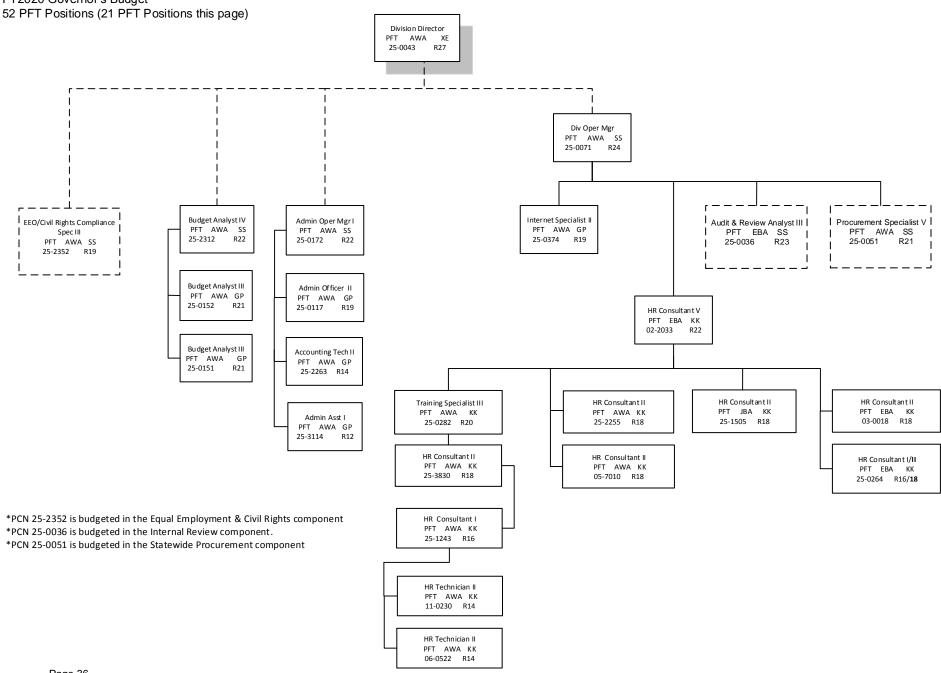

### **RDU Detail (1082)**

### **Department of Transportation/Public Facilities**

RDU: Administration and Support (333)

|                                                                              | FY2018 Actuals<br>(15158)             | FY2019 Conference<br>Committee (14954) | FY2019 Authorized<br>(14962)          | FY2019<br>Management Plan<br>(14994)  | FY2020 Governor<br>(15610)            | FY2020 Governor<br>Amended (15636)    | FY2020 Governo<br>Govern            | or vs FY2020<br>or Amended       |
|------------------------------------------------------------------------------|---------------------------------------|----------------------------------------|---------------------------------------|---------------------------------------|---------------------------------------|---------------------------------------|-------------------------------------|----------------------------------|
| 1000 Personal Services                                                       | 37,474.5                              | 40,658.7                               | 40,658.7                              | 40,744.5                              | 42,443.6                              | 39,415.4                              | -3,028.2                            | -7.1%                            |
| 2000 Travel                                                                  | 614.6                                 | 682.3                                  | 682.3                                 | 682.3                                 | 678.8                                 | 456.6                                 | -222.2                              | -32.7%                           |
| 3000 Services                                                                | 13,666.4                              | 13,502.4                               | 13,380.7                              | 13,294.9                              | 12,917.2                              | 14,520.7                              | 1,603.5                             | 12.4%                            |
| 4000 Commodities                                                             | 635.8                                 | 500.5                                  | 500.5                                 | 500.5                                 | 600.5                                 | 500.5                                 | -100.0                              | -16.7%                           |
| 5000 Capital Outlay                                                          | 660.7                                 | 42.4                                   | 42.4                                  | 42.4                                  | 42.4                                  | 42.4                                  | 0.0                                 | 0.0%                             |
| 7000 Grants, Benefits                                                        | 0.0                                   | 0.0                                    | 0.0                                   | 0.0                                   | 0.0                                   | 0.0                                   | 0.0                                 | 0.0%                             |
| 8000 Miscellaneous                                                           | 0.0                                   | 0.0                                    | 0.0                                   | 0.0                                   | 0.0                                   | -1,895.3                              | -1,895.3                            | -100.0%                          |
| Totals                                                                       | 53,052.0                              | 55,386.3                               | 55,264.6                              | 55,264.6                              | 56,682.5                              | 53,040.3                              | -3,642.2                            | -6.4%                            |
| Funding                                                                      | •                                     | ,                                      | •                                     | ,                                     | ,                                     | ,                                     | •                                   |                                  |
| 1004Gen Fund (UGF)                                                           | 7,271.4                               | 7,947.2                                | 7,825.5                               | 7,825.5                               | 8,570.3                               | 7,895.6                               | -674.7                              | -7.9%                            |
| 1005GF/Prgm (DGF)                                                            | 2,766.1                               | 3,039.0                                | 3,039.0                               | 3,039.0                               | 3,115.4                               | 2,970.9                               | -144.5                              | -4.6%                            |
| 1007I/A Rcpts (Other)                                                        | 217.7                                 | 59.3                                   | 59.3                                  | 59.3                                  | 34.0                                  | 21.9                                  | -12.1                               | -35.6%                           |
| 1026Hwy Capitl (Other)                                                       | 844.5                                 | 974.4                                  | 974.4                                 | 974.4                                 | 990.4                                 | 974.2                                 | -16.2                               | -1.6%                            |
| 1027Int Airprt (Other)                                                       | 2,307.5                               | 2,748.9                                | 2,748.9                               | 2,748.9                               | 3,029.1                               | 2,966.0                               | -63.1                               | -2.1%                            |
| 1052Oil/Haz Fd (DGF)                                                         | 0.0                                   | 0.0                                    | 0.0                                   | 0.0                                   | 100.0                                 | 0.0                                   | -100.0                              | -100.0%                          |
| 1061CIP Rcpts (Other)                                                        | 33,106.9                              | 32,168.3                               | 32,168.3                              | 32,168.3                              | 32,914.2                              | 32,185.6                              | -728.6                              | -2.2%                            |
| 1076Marine Hwy (DGF)                                                         | 2,777.5                               | 3,199.7                                | 3,199.7                               | 3,199.7                               | 3,066.2                               | 821.2                                 | -2,245.0                            | -73.2%                           |
| 1108Stat Desig (Other)                                                       | 0.0                                   | 25.0                                   | 25.0                                  | 25.0                                  | 25.0                                  | 25.0                                  | 0.0                                 | 0.0%                             |
| 1215UCR Rcpts (Other)                                                        | 503.0                                 | 518.5                                  | 518.5                                 | 518.5                                 | 533.0                                 | 511.7                                 | -21.3                               | -4.0%                            |
| 1244Rural Air (Other)                                                        | 3,028.0                               | 4,445.5                                | 4,445.5                               | 4,445.5                               | 4,044.2                               | 4,407.7                               | 363.5                               | 9.0%                             |
| 1245R Apt I/A (Other)                                                        | 229.4                                 | 260.5                                  | 260.5                                 | 260.5                                 | 260.7                                 | 260.5                                 | -0.2                                | -0.1%                            |
| Funding                                                                      |                                       |                                        |                                       |                                       |                                       |                                       |                                     |                                  |
| Unrestricted General<br>Designated General<br>Other Totals<br>Federal Totals | 7,271.4<br>5,543.6<br>40,237.0<br>0.0 | 7,947.2<br>6,238.7<br>41,200.4<br>0.0  | 7,825.5<br>6,238.7<br>41,200.4<br>0.0 | 7,825.5<br>6,238.7<br>41,200.4<br>0.0 | 8,570.3<br>6,281.6<br>41,830.6<br>0.0 | 7,895.6<br>3,792.1<br>41,352.6<br>0.0 | -674.7<br>-2,489.5<br>-478.0<br>0.0 | -7.9%<br>-39.6%<br>-1.1%<br>0.0% |
| Positions:                                                                   |                                       | -                                      |                                       |                                       |                                       |                                       |                                     |                                  |
| Permanent Full Time                                                          | 357                                   | 350                                    | 350                                   | 356                                   | 357                                   | 341                                   | -16                                 | -4.5%                            |
| Permanent Part Time                                                          | 1                                     | 1                                      | 1                                     | 1                                     | 1                                     | 1                                     | 0                                   | 0.0%                             |
| Non Permanent                                                                | 6                                     | 6                                      | 6                                     | 9                                     | 9                                     | 9                                     | 0                                   | 0.0%                             |