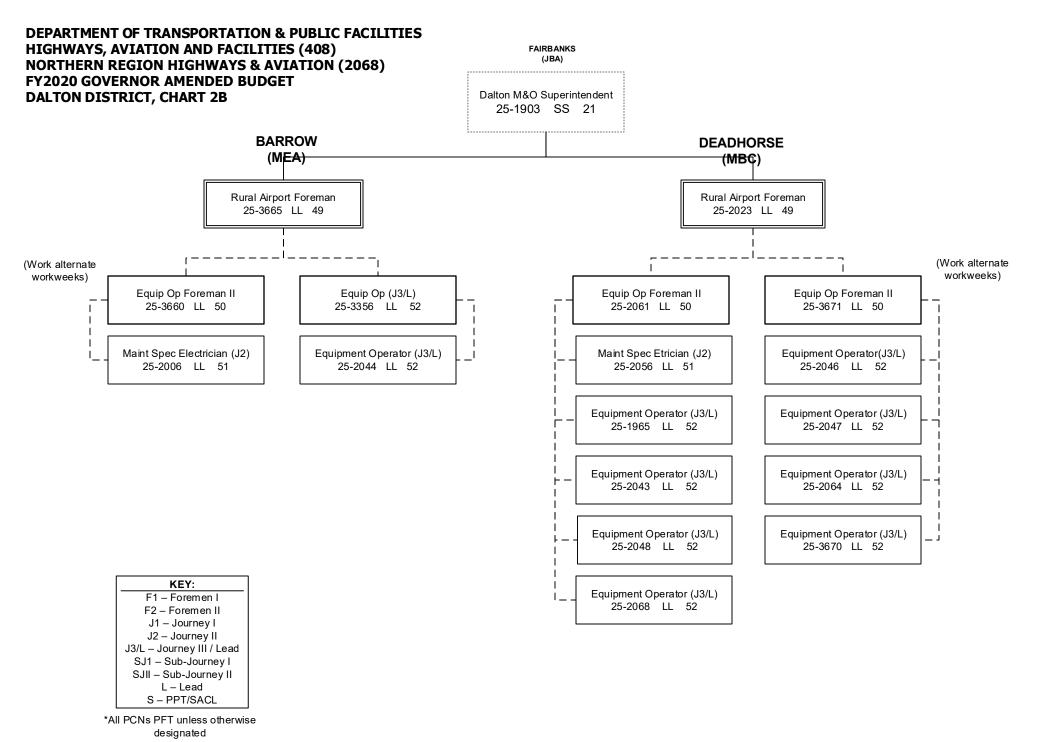

## **Table of Contents**

|     | Northern Region Highways and Aviation             | 273 |
|-----|---------------------------------------------------|-----|
|     | Southcoast Region Highways and Aviation           | 300 |
|     | Whittier Access and Tunnel                        | 315 |
| RDI | U: International Airports                         | 319 |
|     | International Airport Systems Office              | 320 |
|     | Anchorage Airport Administration                  | 324 |
|     | Anchorage Airport Facilities                      | 330 |
|     | Anchorage Airport Field and Equipment Maintenance | 338 |
|     | Anchorage Airport Operations                      | 347 |
|     | Anchorage Airport Safety                          | 352 |
|     | Fairbanks Airport Administration                  | 359 |
|     | Fairbanks Airport Facilities                      | 363 |
|     | Fairbanks Airport Field and Equipment Maintenance | 368 |
|     | Fairbanks Airport Operations                      | 373 |
|     | Fairbanks Airport Safety                          | 377 |
| RDI | U: Marine Highway System                          | 383 |
|     | Marine Vessel Operations                          | 384 |
|     | Marine Vessel Fuel                                | 421 |
|     | Marine Engineering                                | 423 |
|     | Overhaul                                          | 429 |
|     | Reservations and Marketing                        | 431 |
|     | Marine Shore Operations                           | 437 |
|     | Vessel Operations Management                      | 446 |
|     |                                                   |     |