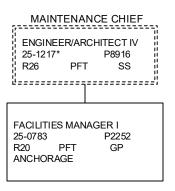

|    |                |    |                   |                 |    |                  |                |   | _      | Perso         | onal Services L             | ine 100:             | 157,300            |               |

| PCN Funding Sources:               | Pre-Vacancy | Post-Vacancy | Percent |
|------------------------------------|-------------|--------------|---------|
| 1214 Whittier Tunnel Toll Receipts | 158,648     | 157,300      | 100.00% |
| Total PCN Funding:                 | 158,648     | 157,300      | 100.00% |

# DEPARTMENT OF TRANSPORTATION & PUBLIC FACILITIES RDU: HIGHWAYS, AVIATION, AND FACILITIES COMPONENT: WHITTIER ACCESS AND TUNNEL (2510) FY2020 GOVERNOR AMENDED BUDGET

COMPONENT TOTAL:
FULLTIME POSITIONS: 1
PARTTIME POSITIONS: 0
NONPERM POSITIONS: 0
TOTAL 1



\*PCN 25-1217 is budgeted in the Central Region Highways and Aviation budget component

## **RDU Detail (1082)**

#### **Department of Transportation/Public Facilities**

RDU: International Airports (189)

|                             | FY2018 Actuals<br>(15158) | FY2019 Conference<br>Committee (14954) | FY2019 Authorized<br>(14962) | FY2019<br>Management Plan<br>(14994) | FY2020 Governor<br>(15610) | FY2020 Governor<br>Amended (15636) | FY2020 Governo<br>Governo | r vs FY2020<br>or Amended |
|-----------------------------|---------------------------|----------------------------------------|------------------------------|--------------------------------------|----------------------------|------------------------------------|---------------------------|---------------------------|
| 1000