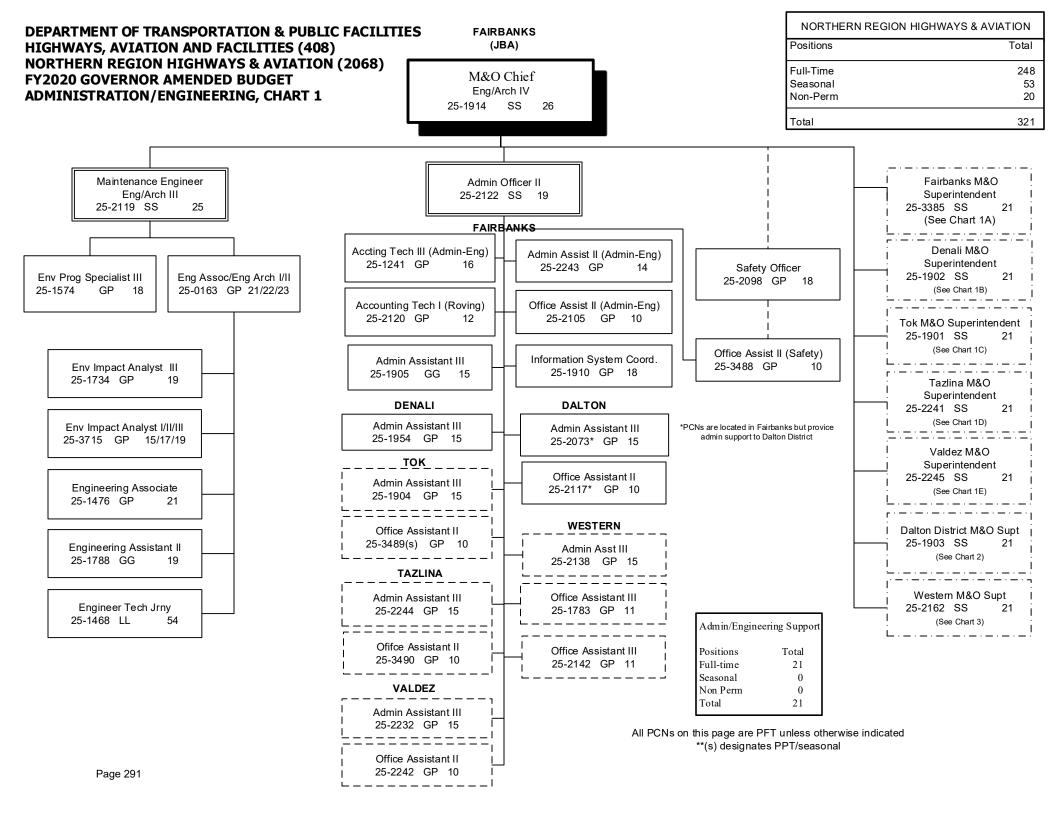

162,719      | 0.48%   |
| 1007 Interagency Receipts                  | 86,235      | 81,690       | 0.24%   |
| 1039 U/A Indirect Cost Recovery            | 577,251     | 546,825      | 1.61%   |
| 1061 Capital Improvement Project Receipts  | 7,030,132   | 6,659,587    | 19.60%  |
| 1108 Statutory Designated Program Receipts | 66,939      | 63,411       | 0.19%   |
| 1200 Vehicle Rental Tax Receipts           | 151,295     | 143,321      | 0.42%   |
| 1239 Aviation Fuel Tax Revenue             | 792,997     | 751,199      | 2.21%   |
| 1244 Rural Airport Receipts                | 292,023     | 276,631      | 0.81%   |
| 1249 Motor Fuel Tax Receipts               | 9,278,010   | 8,788,984    | 25.87%  |
| Total PCN Funding:                         | 35,870,464  | 33,979,800   | 100.00% |











**DEPARTMENT OF TRANSPORTATION & PUBLIC FACILITIES** Eng/Arch IV **HIGHWAYS, AVIATION AND FACILITIES (408)** 25-1914 SS **NORTHERN REGION HIGHWAYS & AVIATION (2068) VALDEZ FY2020 GOVERNOR AMENDED BUDGET** (EAA) **VALDEZ DISTRICT, CHART 1E** Admin Assistant III 25-2232 GP 15 M&O Superintendent 25-2245 SS 21 Office Assistant II 25-2242 GP 10 VALDEZ VALDEZ AP CORDOVA THOMPSON PASS (EAA) (EAA) (DWA) (EAF) Rural Airport Foreman Rural Airport Foreman Equipment Operator (F1) Equipment Operator (J3/L) 25-2167 LL 49 25-1170 LL 49 25-2170 LL 51 25-2164 LL 52 Equipment Operator (J3/L) Equipment Operator (J3/L) Equipment Operator (J2) Equipment Operator (J2) 25-2165 LL 52 25-1175 LL 52 25-1613 LL 53 25-1171(s) LL 53 Equipment Operator (J3/L) Equipment Operator (J3/L) Equipment Operator (J2)