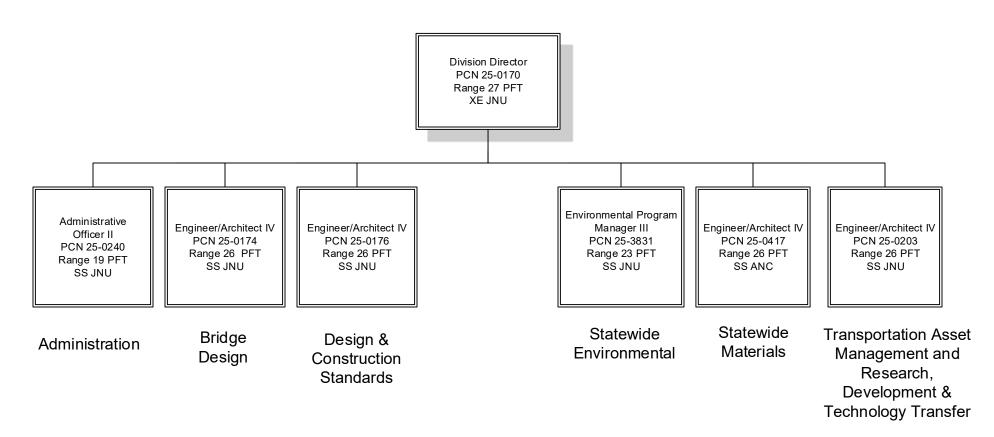

### **RDU Detail (1082)**

### **Department of Transportation/Public Facilities**

RDU: Administration and Support (333)

|                                                                              | FY2018 Actuals<br>(15158)             | FY2019 Conference<br>Committee (14954) | FY2019 Authorized<br>(14962)          | FY2019<br>Management Plan<br>(14994)  | FY2020 Governor<br>(15610)            | FY2020 Governor<br>Amended (15636)    | FY2020 Governo<br>Govern            | or vs FY2020<br>or Amended       |
|------------------------------------------------------------------------------|---------------------------------------|----------------------------------------|---------------------------------------|---------------------------------------|---------------------------------------|---------------------------------------|-------------------------------------|----------------------------------|
| 1000 Personal Services                                                       | 37,474.5                              | 40,658.7                               | 40,658.7                              | 40,744.5                              | 42,443.6                              | 39,415.4                              | -3,028.2                            | -7.1%                            |
| 2000 Travel                                                                  | 614.6                                 | 682.3                                  | 682.3                                 | 682.3                                 | 678.8                                 | 456.6                                 | -222.2                              | -32.7%                           |
| 3000 Services                                                                | 13,666.4                              | 13,502.4                               | 13,380.7                              | 13,294.9                              | 12,917.2                              | 14,520.7                              | 1,603.5                             | 12.4%                            |
| 4000 Commodities                                                             | 635.8                                 | 500.5                                  | 500.5                                 | 500.5                                 | 600.5                                 | 500.5                                 | -100.0                              | -16.7%                           |
| 5000 Capital Outlay                                                          | 660.7                                 | 42.4                                   | 42.4                                  | 42.4                                  | 42.4                                  | 42.4                                  | 0.0                                 | 0.0%                             |
| 7000 Grants, Benefits                                                        | 0.0                                   | 0.0                                    | 0.0                                   | 0.0                                   | 0.0                                   | 0.0                                   | 0.0                                 | 0.0%                             |
| 8000 Miscellaneous                                                           | 0.0                                   | 0.0                                    | 0.0                                   | 0.0                                   | 0.0                                   | -1,895.3                              | -1,895.3                            | -100.0%                          |
| Totals                                                                       | 53,052.0                              | 55,386.3                               | 55,264.6                              | 55,264.6                              | 56,682.5                              | 53,040.3                              | -3,642.2                            | -6.4%                            |
| Funding                                                                      | •                                     | ,                                      | •                                     | ,                                     | ,                                     | ,                                     | •                                   |                                  |
| 1004Gen Fund (UGF)                                                           | 7,271.4                               | 7,947.2                                | 7,825.5                               | 7,825.5                               | 8,570.3                               | 7,895.6                               | -674.7                              | -7.9%                            |
| 1005GF/Prgm (DGF)                                                            | 2,766.1                               | 3,039.0                                | 3,039.0                               | 3,039.0                               | 3,115.4                               | 2,970.9                               | -144.5                              | -4.6%                            |
| 1007I/A Rcpts (Other)                                                        | 217.7                                 | 59.3                                   | 59.3                                  | 59.3                                  | 34.0                                  | 21.9                                  | -12.1                               | -35.6%                           |
| 1026Hwy Capitl (Other)                                                       | 844.5                                 | 974.4                                  | 974.4                                 | 974.4                                 | 990.4                                 | 974.2                                 | -16.2                               | -1.6%                            |
| 1027Int Airprt (Other)                                                       | 2,307.5                               | 2,748.9                                | 2,748.9                               | 2,748.9                               | 3,029.1                               | 2,966.0                               | -63.1                               | -2.1%                            |
| 1052Oil/Haz Fd (DGF)                                                         | 0.0                                   | 0.0                                    | 0.0                                   | 0.0                                   | 100.0                                 | 0.0                                   | -100.0                              | -100.0%                          |
| 1061CIP Rcpts (Other)                                                        | 33,106.9                              | 32,168.3                               | 32,168.3                              | 32,168.3                              | 32,914.2                              | 32,185.6                              | -728.6                              | -2.2%                            |
| 1076Marine Hwy (DGF)                                                         | 2,777.5                               | 3,199.7                                | 3,199.7                               | 3,199.7                               | 3,066.2                               | 821.2                                 | -2,245.0                            | -73.2%                           |
| 1108Stat Desig (Other)                                                       | 0.0                                   | 25.0                                   | 25.0                                  | 25.0                                  | 25.0                                  | 25.0                                  | 0.0                                 | 0.0%                             |
| 1215UCR Rcpts (Other)                                                        | 503.0                                 | 518.5                                  | 518.5                                 | 518.5                                 | 533.0                                 | 511.7                                 | -21.3                               | -4.0%                            |
| 1244Rural Air (Other)                                                        | 3,028.0                               | 4,445.5                                | 4,445.5                               | 4,445.5                               | 4,044.2                               | 4,407.7                               | 363.5                               | 9.0%                             |
| 1245R Apt I/A (Other)                                                        | 229.4                                 | 260.5                                  | 260.5                                 | 260.5                                 | 260.7                                 | 260.5                                 | -0.2                                | -0.1%                            |
| Funding                                                                      |                                       |                                        |                                       |                                       |                                       |                                       |                                     |                                  |
| Unrestricted General<br>Designated General<br>Other Totals<br>Federal Totals | 7,271.4<br>5,543.6<br>40,237.0<br>0.0 | 7,947.2<br>6,238.7<br>41,200.4<br>0.0  | 7,825.5<br>6,238.7<br>41,200.4<br>0.0 | 7,825.5<br>6,238.7<br>41,200.4<br>0.0 | 8,570.3<br>6,281.6<br>41,830.6<br>0.0 | 7,895.6<br>3,792.1<br>41,352.6<br>0.0 | -674.7<br>-2,489.5<br>-478.0<br>0.0 | -7.9%<br>-39.6%<br>-1.1%<br>0.0% |
| Positions:                                                                   |                                       | -                                      |                                       |                                       |                                       |                                       |                                     |                                  |
| Permanent Full Time                                                          | 357                                   | 350                                    | 350                                   | 356                                   | 357                                   | 341                                   | -16                                 | -4.5%                            |
| Permanent Part Time                                                          | 1                                     | 1                                      | 1                                     | 1                                     | 1                                     | 1                                     | 0                                   | 0.0%                             |
| Non Permanent                                                                | 6                                     | 6                                      | 6                                     | 9                                     | 9                                     | 9                                     | 0                                   | 0.0%                             |