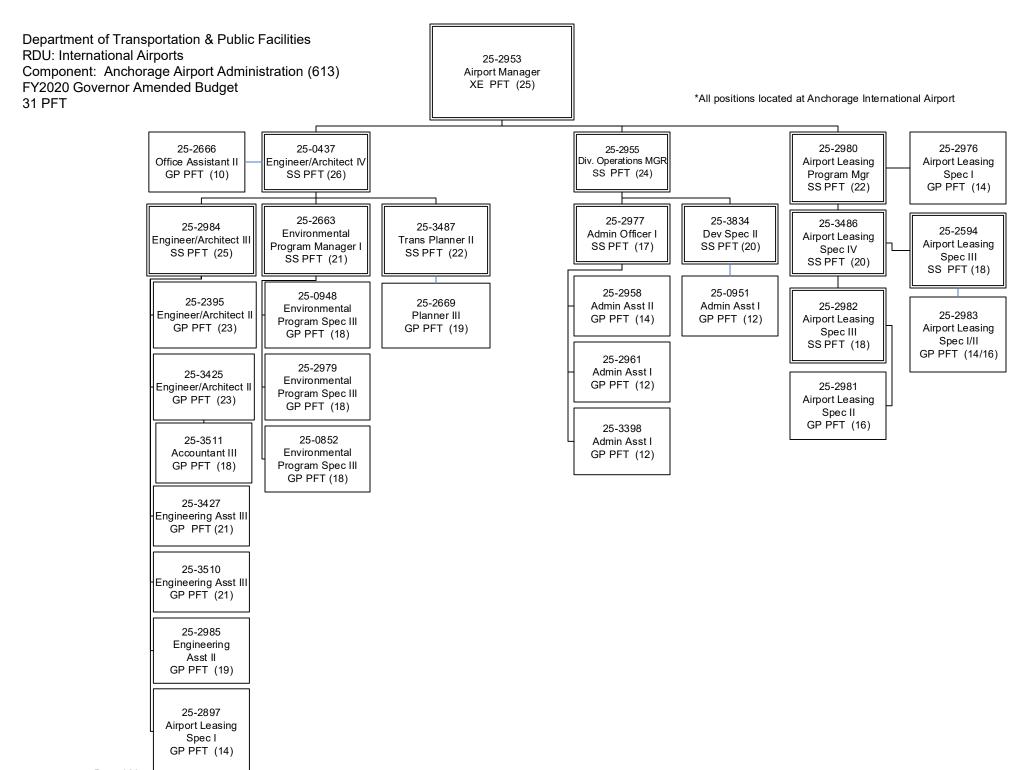

|                    | Plus Lum    | np Sum Premi                | um Pay:             | 0                      |               |
|            |                |          |                    |     |    |                |    |                  |                 |    |                 |                |                  |                    | Persoi      | nal Services L              | ine 100:            | 3,980,700              |               |

| PCN Funding Sources:                    | Pre-Vacancy | Post-Vacancy | Percent |
|-----------------------------------------|-------------|--------------|---------|
| 1027 International Airport Revenue Fund | 4,225,505   | 3,980,700    | 100.00% |
| Total PCN Funding:                      | 4,225,505   | 3,980,700    | 100.00% |



# Component Detail (1077)

# **Department of Transportation/Public Facilities**

Component: Anchorage Airport Facilities (2467)

Non-Formula Component

IRIS AP Type: T10C

RDU: International Airports (189)

|                            | FY2018 Actuals<br>(15158) |          | FY2019 Authorized<br>(14962) | FY2019<br>Management Plan<br>(14994) | FY2020 Governor<br>(15610) | FY2020 Governor<br>Amended (15636) | FY2020 Governor<br>Governo | vs FY2020<br>r Amended |
|----------------------------|---------------------------|----------|------------------------------|--------------------------------------|----------------------------|------------------------------------|----------------------------|------------------------|
| 1000 Personal Services     | 11,760.1                  | 12,328.4 | 1