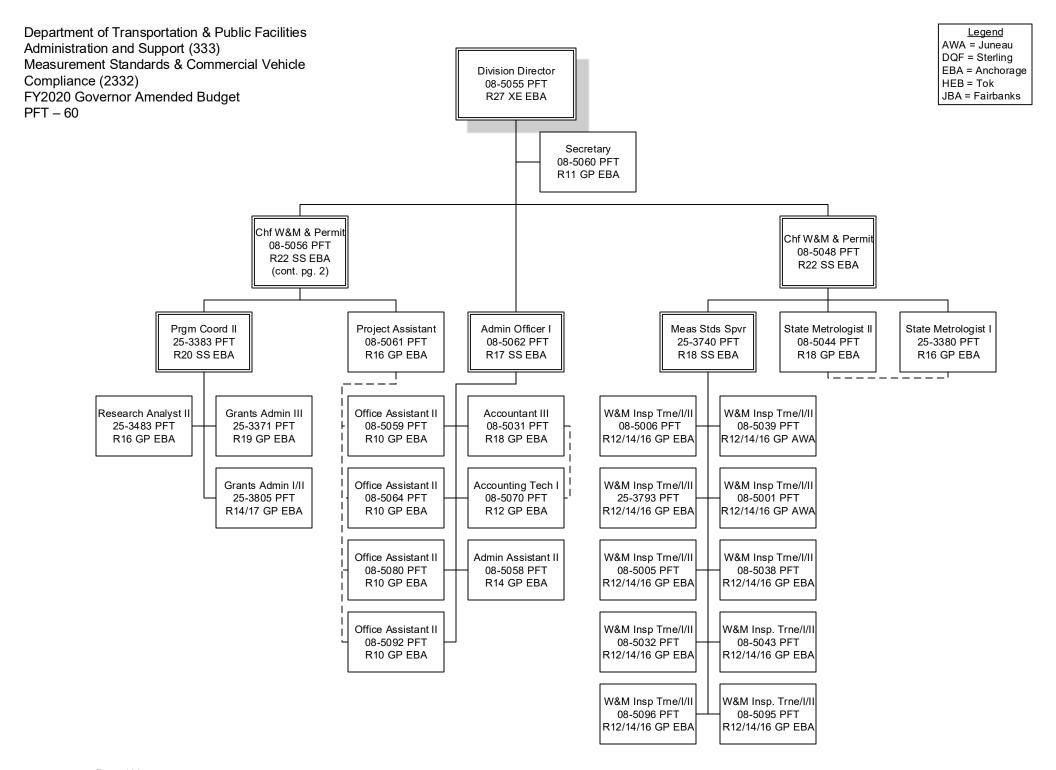

### **RDU Detail (1082)**

### **Department of Transportation/Public Facilities**

RDU: Administration and Support (333)

|                                                                              | FY2018 Actuals<br>(15158)             | FY2019 Conference<br>Committee (14954) | FY2019 Authorized<br>(14962)          | FY2019<br>Management Plan<br>(14994)  | FY2020 Governor<br>(15610)            | FY2020 Governor<br>Amended (15636)    | FY2020 Governo<br>Govern            | or vs FY2020<br>or Amended       |
|------------------------------------------------------------------------------|---------------------------------------|----------------------------------------|---------------------------------------|---------------------------------------|---------------------------------------|---------------------------------------|-------------------------------------|----------------------------------|
| 1000 Personal Services                                                       | 37,474.5                              | 40,658.7                               | 40,658.7                              | 40,744.5                              | 42,443.6                              | 39,415.4                              | -3,028.2                            | -7.1%                            |
| 2000 Travel                                                                  | 614.6                                 | 682.3                                  | 682.3                                 | 682.3                                 | 678.8                                 | 456.6                                 | -222.2                              | -32.7%                           |
| 3000 Services                                                                | 13,666.4                              | 13,502.4                               | 13,380.7                              | 13,294.9                              | 12,917.2                              | 14,520.7                              | 1,603.5                             | 12.4%                            |
| 4000 Commodities                                                             | 635.8                                 | 500.5                                  | 500.5                                 | 500.5                                 | 600.5                                 | 500.5                                 | -100.0                              | -16.7%                           |
| 5000 Capital Outlay                                                          | 660.7                                 | 42.4                                   | 42.4                                  | 42.4                                  | 42.4                                  | 42.4                                  | 0.0                                 | 0.0%                             |
| 7000 Grants, Benefits                                                        | 0.0                                   | 0.0                                    | 0.0                                   | 0.0                                   | 0.0                                   | 0.0                                   | 0.0                                 | 0.0%                             |
| 8000 Miscellaneous                                                           | 0.0                                   | 0.0                                    | 0.0                                   | 0.0                                   | 0.0                                   | -1,895.3                              | -1,895.3                            | -100.0%                          |
| Totals                                                                       | 53,052.0                              | 55,386.3                               | 55,264.6                              | 55,264.6                              | 56,682.5                              | 53,040.3                              | -3,642.2                            | -6.4%                            |
| Funding                                                                      | •                                     | ,                                      | •                                     | ,                                     | ,                                     | ,                                     | •                                   |                                  |
| 1004Gen Fund (UGF)                                                           | 7,271.4                               | 7,947.2                                | 7,825.5                               | 7,825.5                               | 8,570.3                               | 7,895.6                               | -674.7                              | -7.9%                            |
| 1005GF/Prgm (DGF)                                                            | 2,766.1                               | 3,039.0                                | 3,039.0                               | 3,039.0                               | 3,115.4                               | 2,970.9                               | -144.5                              | -4.6%                            |
| 1007I/A Rcpts (Other)                                                        | 217.7                                 | 59.3                                   | 59.3                                  | 59.3                                  | 34.0                                  | 21.9                                  | -12.1                               | -35.6%                           |
| 1026Hwy Capitl (Other)                                                       | 844.5                                 | 974.4                                  | 974.4                                 | 974.4                                 | 990.4                                 | 974.2                                 | -16.2                               | -1.6%                            |
| 1027Int Airprt (Other)                                                       | 2,307.5                               | 2,748.9                                | 2,748.9                               | 2,748.9                               | 3,029.1                               | 2,966.0                               | -63.1                               | -2.1%                            |
| 1052Oil/Haz Fd (DGF)                                                         | 0.0                                   | 0.0                                    | 0.0                                   | 0.0                                   | 100.0                                 | 0.0                                   | -100.0                              | -100.0%                          |
| 1061CIP Rcpts (Other)                                                        | 33,106.9                              | 32,168.3                               | 32,168.3                              | 32,168.3                              | 32,914.2                              | 32,185.6                              | -728.6                              | -2.2%                            |
| 1076Marine Hwy (DGF)                                                         | 2,777.5                               | 3,199.7                                | 3,199.7                               | 3,199.7                               | 3,066.2                               | 821.2                                 | -2,245.0                            | -73.2%                           |
| 1108Stat Desig (Other)                                                       | 0.0                                   | 25.0                                   | 25.0                                  | 25.0                                  | 25.0                                  | 25.0                                  | 0.0                                 | 0.0%                             |
| 1215UCR Rcpts (Other)                                                        | 503.0                                 | 518.5                                  | 518.5                                 | 518.5                                 | 533.0                                 | 511.7                                 | -21.3                               | -4.0%                            |
| 1244Rural Air (Other)                                                        | 3,028.0                               | 4,445.5                                | 4,445.5                               | 4,445.5                               | 4,044.2                               | 4,407.7                               | 363.5                               | 9.0%                             |
| 1245R Apt I/A (Other)                                                        | 229.4                                 | 260.5                                  | 260.5                                 | 260.5                                 | 260.7                                 | 260.5                                 | -0.2                                | -0.1%                            |
| Funding                                                                      |                                       |                                        |                                       |                                       |                                       |                                       |                                     |                                  |
| Unrestricted General<br>Designated General<br>Other Totals<br>Federal Totals | 7,271.4<br>5,543.6<br>40,237.0<br>0.0 | 7,947.2<br>6,238.7<br>41,200.4<br>0.0  | 7,825.5<br>6,238.7<br>41,200.4<br>0.0 | 7,825.5<br>6,238.7<br>41,200.4<br>0.0 | 8,570.3<br>6,281.6<br>41,830.6<br>0.0 | 7,895.6<br>3,792.1<br>41,352.6<br>0.0 | -674.7<br>-2,489.5<br>-478.0<br>0.0 | -7.9%<br>-39.6%<br>-1.1%<br>0.0% |
| Positions:                                                                   |                                       | -                                      |                                       |                                       |                                       |                                       |                                     |                                  |
| Permanent Full Time                                                          | 357                                   | 350                                    | 350                                   | 356                                   | 357                                   | 341                                   | -16                                 | -4.5%                            |
| Permanent Part Time                                                          | 1                                     | 1                                      | 1                                     | 1                                     | 1                                     | 1                                     | 0                                   | 0.0%                             |
| Non Permanent                                                                | 6                                     | 6                                      | 6                                     | 9                                     | 9                                     | 9                                     | 0                                   | 0.0%                             |