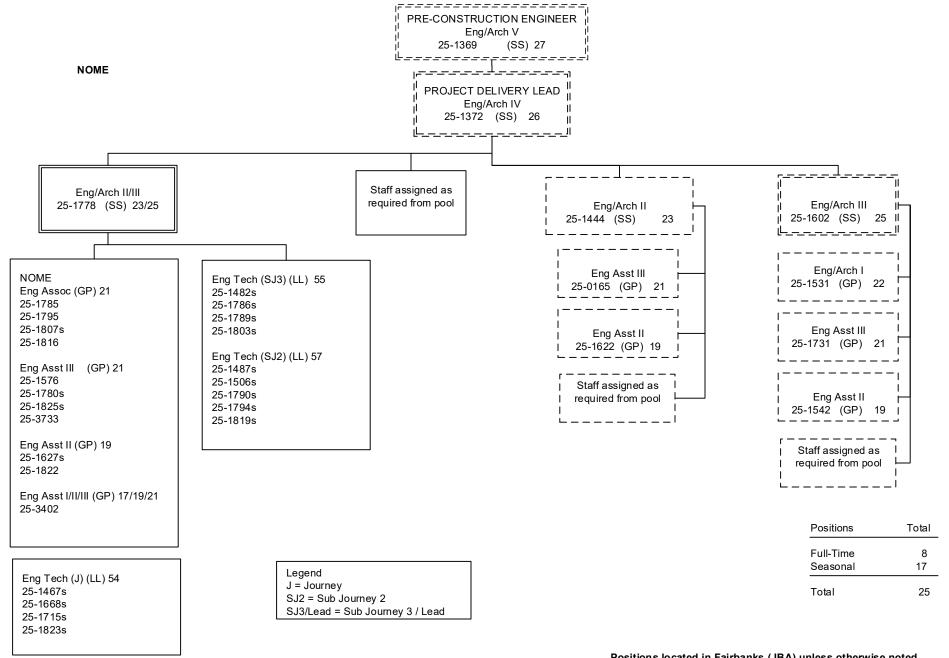

/A Indirect Cost Recovery | 2,394,849   | 2,264,925    | 13.22%  |

#### **Department of Transportation/Public Facilities**

Scenario: FY2020 Governor Amended (15636)

**Component:** Northern Region Construction and CIP Support (2295)

RDU: Design, Engineering and Construction (526)

| PCN Funding Sources:                      | Pre-Vacancy | Post-Vacancy | Percent |
|-------------------------------------------|-------------|--------------|---------|
| 1061 Capital Improvement Project Receipts | 15,628,255  | 14,780,403   | 86.25%  |
| Total PCN Funding:                        | 18,120,668  | 17,137,600   | 100.00% |

DEPARTMENT OF TRANSPORTATION AND PUBLIC FACILITIES DESIGN, ENGINEERING & CONSTRUCTION NORTHERN REGION CONSTRUCTION AND CIP SUPPORT (2295) FY2020 GOVERNOR AMENDED BUDGET













### Fairbanks (JBA)

#### CONSTRUCTION ENGINEERING STAFF ASSIGNED AS REQUIRED

| Eng Arch I (GP)<br>251434                                                               | 22      |    |  |
|-----------------------------------------------------------------------------------------|---------|----|--|
| Eng Associate                                                                           | (GP/GG) | 21 |  |
| 25-1405<br>25-1431<br>25-1573<br>25-1609<br>25-1633<br>25-1705<br>25-1782(S)<br>25-1797 |         |    |  |

| Eng Asst III                                                                                                                                                                                              | (GP) | 21 |
|-----------------------------------------------------