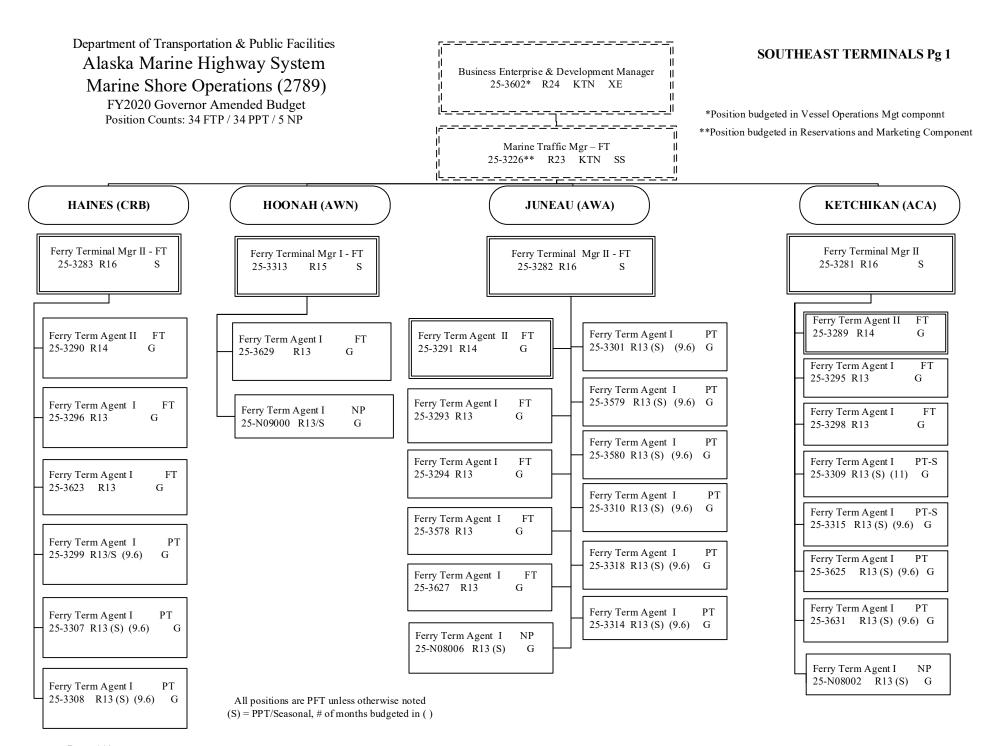

## **Table of Contents**

|     | Northern Region Highways and Aviation             | 273 |
|-----|---------------------------------------------------|-----|
|     | Southcoast Region Highways and Aviation           | 300 |
|     | Whittier Access and Tunnel                        | 315 |
| RDI | U: International Airports                         | 319 |
|     | International Airport Systems Office              | 320 |
|     | Anchorage Airport Administration                  | 324 |
|     | Anchorage Airport Facilities                      | 330 |
|     | Anchorage Airport Field and Equipment Maintenance | 338 |
|     | Anchorage Airport Operations                      | 347 |
|     | Anchorage Airport Safety                          | 352 |
|     | Fairbanks Airport Administration                  | 359 |
|     | Fairbanks Airport Facilities                      | 363 |
|     | Fairbanks Airport Field and Equipment Maintenance | 368 |
|     | Fairbanks Airport Operations                      | 373 |
|     | Fairbanks Airport Safety                          | 377 |
| RDI | U: Marine Highway System                          | 383 |
|     | Marine Vessel Operations                          | 384 |
|     | Marine Vessel Fuel                                | 421 |
|     | Marine Engineering                                | 423 |
|     | Overhaul                                          | 429 |
|     | Reservations and Marketing                        | 431 |
|     | Marine Shore Operations                           | 437 |
|     | Vessel Operations Management                      | 446 |
|     |                                                   |     |