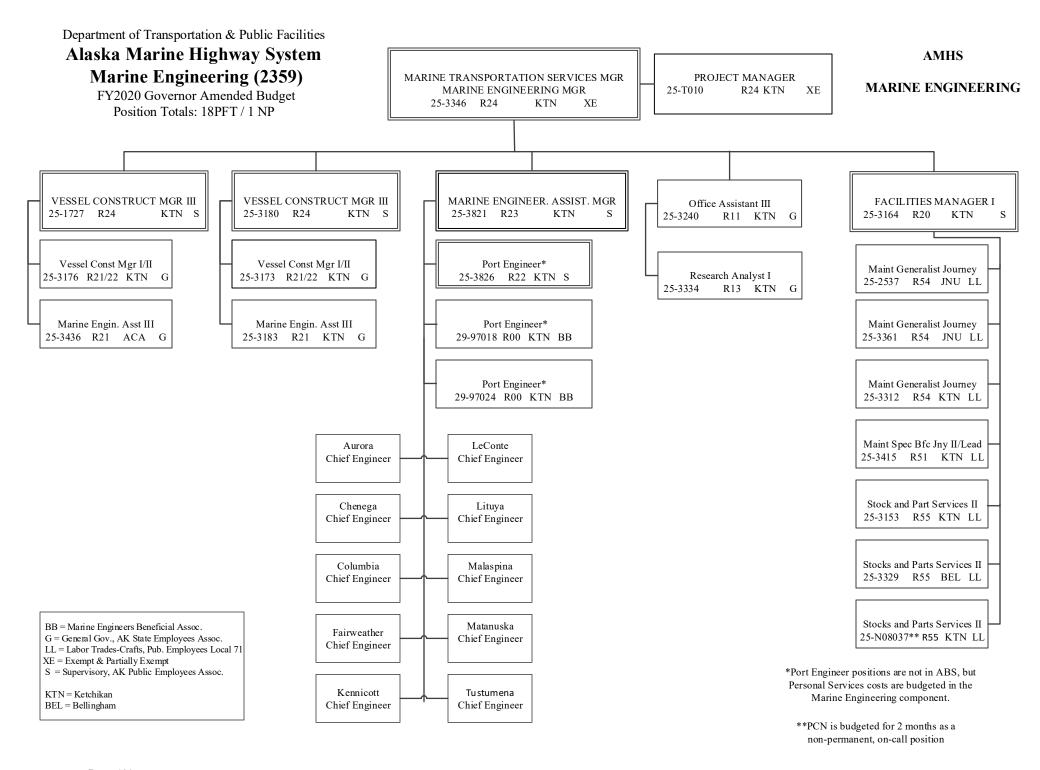

47.02%  |
| 1076 Marine Highway System Fund           | 511,518     | 481,520      | 37.97%  |
| Total PCN Funding:                        | 1,347,154   | 1,268,150    | 100.00% |
| Lump Sum Funding Sources:                 | Amoun       | t Percent    |         |
| 1076 Marine Highway System Fund           | 348,750     | 100.00%      |         |
| Total Lump Sum Funding:                   | 348,750     | 100.00%      |         |

Note: If a position is split, an asterisk (\*) will appear in the Split/Count column. If the split position is also counted in the component, two asterisks (\*\*) will appear in this column. [No valid job title] appearing in the Job Class Title indicates that the PCN has an invalid class code or invalid range for the class code effective date of this scenario.



#### **Component Detail (1077)**

#### **Department of Transportation/Public Facilities**

Component: Overhaul (1212) Non-Formula Component IRIS AP Type: T12E

RDU: Marine Highway System (334)

|                            | FY2018 Actuals<br>(15158) | FY2019 Conference<br>Committee (14954) | FY2019 Authorized<br>(14962) | FY2019<br>Management Plan<br>(14994) | FY2020 Governor<br>(15610) | FY2020 Governor<br>Amended (15636) | FY2020 Governo<br>Governo | r vs FY2020<br>or Amended |
|----------------------------|---------------------------|----------------------------------------|------------------------------|--------------------------------------|----------------------------|------------------------------------|---------------------------|---------------------------|
| 1000 Personal Serv