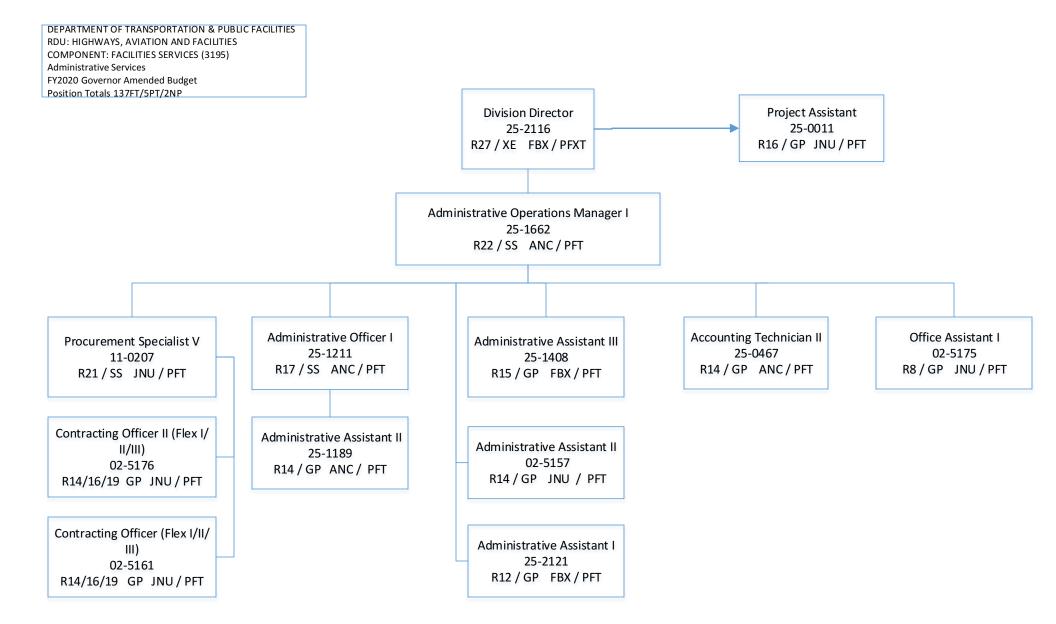

|                 |                 |    |                  |      |   |                    | Persor      | nal Services L            | ine 100:              | 17,302,100              |               |

| PCN Funding Sources:                      | Pre-Vacancy | Post-Vacancy | Percent |
|-------------------------------------------|-------------|--------------|---------|
| 1004 General Fund Receipts                | 52,394      | 49,758       | 0.29%   |
| 1007 Interagency Receipts                 | 13,781,910  | 13,088,626   | 75.65%  |
| 1039 U/A Indirect Cost Recovery           | 1,198,640   | 1,138,344    | 6.58%   |
| 1061 Capital Improvement Project Receipts | 3,185,621   | 3,025,372    | 17.49%  |
| Total PCN Funding:                        | 18,218,565  | 17,302,100   | 100.00% |



**DEPARTMENT OF TRANSPORTATION & PUBLIC FACILITIES** RDU: HIGHWAYS, AVIATION AND FACILITIES **Division Director COMPONENT: FACILITIES SERVICES (3195)** 25-2116 Statewide Public Facilities R27 / XE FBX / PFXT FY2020 Governor Amended Budget Position Totals 137FT/5PT/2NP Engineer / Architect III Engineer / Architect III R25 / SS PFT Administrative 25-0969 Engineer / Architect III 25-0443 ANCH Assistant III R25/SS ANC/PFT 25-0380 25-3779 FBX 25-0436 R25/SS ANC/PFT R15 / SS ANC / PFT Engineer / Architect II Engineer / Architect II R23 / GP ANC / PFT R23 / GP PFT Engineer / Architect III 25-0673 25-3795 09-0012 ANC 25-3539 R25 / GP ANC / PFT Office Assistant II 25-0388 Engineer / Architect I R10/GP ANC/PFT **Energy Program** Engineer / Architect I 25-3796 25-0961 R22 / GP FBX / PFT R22/GP ANC/