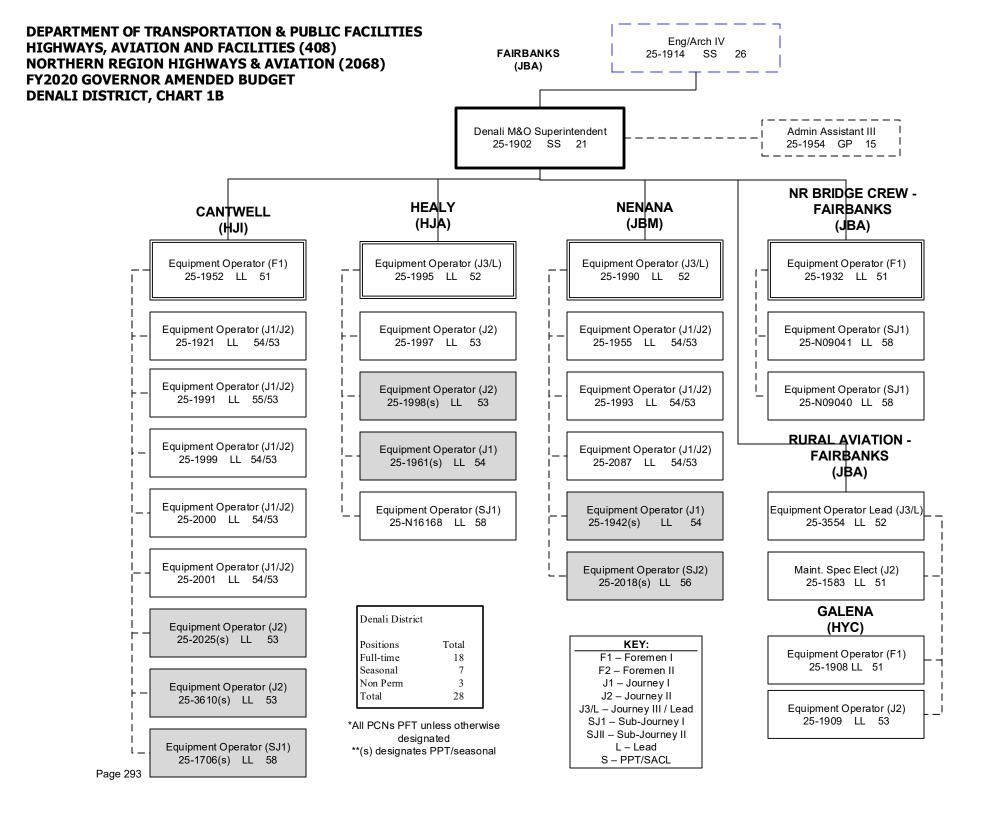

719      | 0.48%   |
| 1007 Interagency Receipts                  | 86,235      | 81,690       | 0.24%   |
| 1039 U/A Indirect Cost Recovery            | 577,251     | 546,825      | 1.61%   |
| 1061 Capital Improvement Project Receipts  | 7,030,132   | 6,659,587    | 19.60%  |
| 1108 Statutory Designated Program Receipts | 66,939      | 63,411       | 0.19%   |
| 1200 Vehicle Rental Tax Receipts           | 151,295     | 143,321      | 0.42%   |
| 1239 Aviation Fuel Tax Revenue             | 792,997     | 751,199      | 2.21%   |
| 1244 Rural Airport Receipts                | 292,023     | 276,631      | 0.81%   |
| 1249 Motor Fuel Tax Receipts               | 9,278,010   | 8,788,984    | 25.87%  |
| Total PCN Funding:                         | 35,870,464  | 33,979,800   | 100.00% |











**DEPARTMENT OF TRANSPORTATION & PUBLIC FACILITIES** Eng/Arch IV **HIGHWAYS, AVIATION AND FACILITIES (408)** 25-1914 SS **NORTHERN REGION HIGHWAYS & AVIATION (2068) VALDEZ FY2020 GOVERNOR AMENDED BUDGET** (EAA) **VALDEZ DISTRICT, CHART 1E** Admin Assistant III 25-2232 GP 15 M&O Superintendent 25-2245 SS 21 Office Assistant II 25-2242 GP 10 VALDEZ VALDEZ AP CORDOVA THOMPSON PASS (EAA) (EAA) (DWA) (EAF) Rural Airport Foreman Rural Airport Foreman Equipment Operator (F1) Equipment Operator (J3/L) 25-2167 LL 49 25-1170 LL 49 25-2170 LL 51 25-2164 LL 52 Equipment Operator (J3/L) Equipment Operator (J3/L) Equipment Operator (J2) Equipment Operator (J2) 25-2165 LL 52 25-1175 LL 52 25-1613 LL 53 25-1171(s) LL 53 Equipment Operator (J3/L) Equipment Operator (J3/L) Equipment Operator (J2) Equi