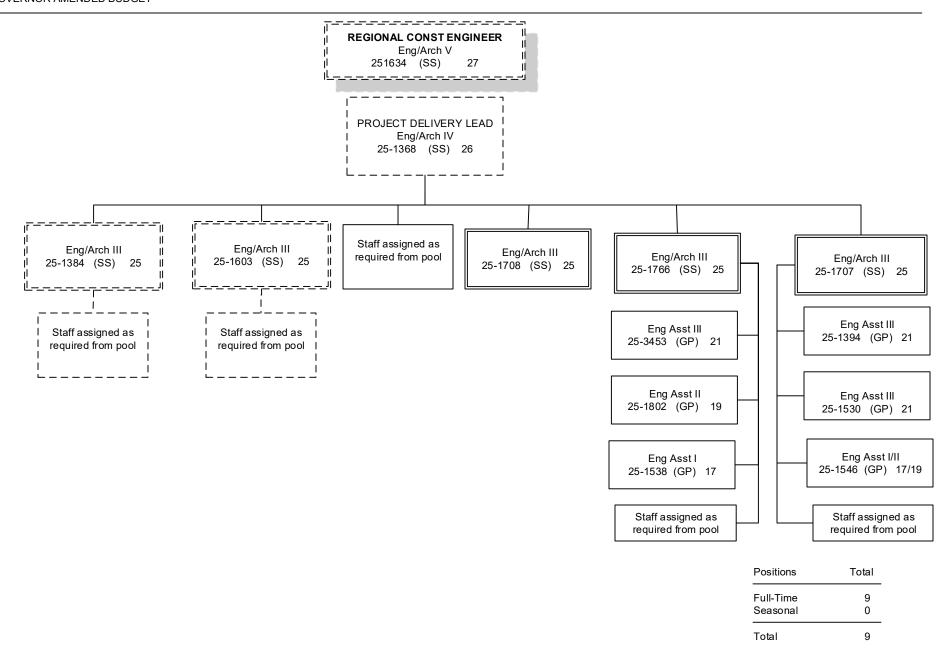

Engineering Services (2299)

RDU: Design, Engineering and Construction (526)

| PCN Funding Sources:                    | Pre-Vacancy | Post-Vacancy | Percent |
|-----------------------------------------|-------------|--------------|---------|
| 1232 In-state Pipeline Fund Interagency | 29,182      | 27,400       | 0.16%   |
| Total PCN Funding:                      | 18,119,287  | 17,012,800   | 100.00% |



| Positions             | Total  |
|-----------------------|--------|
| Full-Time<br>Seasonal | 2<br>0 |
| Total                 | 2      |

Positions located in Fairbanks (JBA) unless otherwise noted.

Dotted line positions are not budgeted in this component.



Positions located in Fairbanks (JBA) unless otherwise noted.

Dotted line positions are not budgeted in this component.





Positions located in Fairbanks (JBA) unless otherwise noted. Dotted line positions are not budgeted in this component.



Positions located in Fairbanks (JBA) unless otherwise noted. Dotted line positions are not budgeted in this component.



Positions located in Fairbanks (JBA) unless otherwise noted. Dotted line positions are not budgeted in this component.

#### **ROW & UTILITIES STAFF ASSIGNED AS REQUIRED**

Eng Arch I (GP) 22 25-1396

Land Surveyor I (GP) 21 25-1740 Eng Asst III (GP) 21 25-1406 25-1409 25-1421 25-1611 25-3450

Eng Asst I/II/III (GP) 17/19/21 25-1626

Eng Asst I/II (GP) 17/19 25-1683 25-1835 ROW Agent III (GP) 18

25-1388
25-1391
25-1399
25-1416
25-1460
25-1544
25-1572
25-1729

ROW Agent II (GP) 16 25-1400 25-1423 25-3694

Survey – Lead (LL) 53 25-1612s 25-1871s ROW