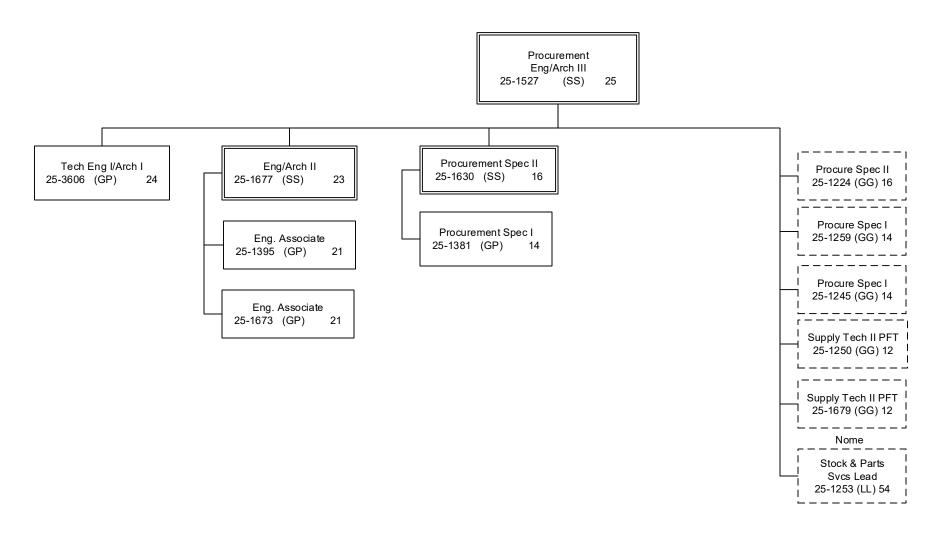

>25-3593 |    |
|                                                                |    |

| Env Impact Analyst II         | (GP) | 17 |  |
|-------------------------------|------|----|--|
| 25-1532<br>25-1604<br>25-1850 |      |    |  |
|                               |      |    |  |

Env Impact Analyst I/II/III (GP) 15/17/19 25-1426

```
Drafting Tech III (GP) 15

25-1559
25-1558
25-1770
25-1832
```

College Intern I/II/III/IV (EE)8/9/10/12 25-IN1202 25-IN1204

| Positions                         | Total        |
|-----------------------------------|--------------|
| Full-Time<br>Seasonal<br>Non Perm | 20<br>0<br>2 |
| Total                             | 22           |

Positions located in Fairbanks (JBA) unless otherwise noted. Dotted line positions are not budgeted in this component.



| Positions located in Fairbanks (JBA) unless otherwise noted. |
|--------------------------------------------------------------|
| Dotted line positions are not budgeted in this component.    |

| Positions             | Total  |
|-----------------------|--------|
| Full-Time<br>Seasonal | 7<br>0 |
| Total                 | 7      |

DEPARTMENT OF TRANSPORTATION & PUBLIC FACILITIES DESIGN, ENGINEERING & CONSTRUCTION NORTHERN DESIGN & ENGINEERING SERVICES (2299) FY2020 GOVERNOR AMENDED BUDGET



25-1410 (GP)

Office Assist II 25-1767 (GP) 10

10

| Full-Time | 7 |
|-----------|---|
| Seasonal  | 0 |
| Total     | 7 |

Total

Positions

Positions located in Fairbanks (JBA) unless otherwise noted. Dotted line positions are not budgeted in this component.

# **Component Detail (1077)**

##