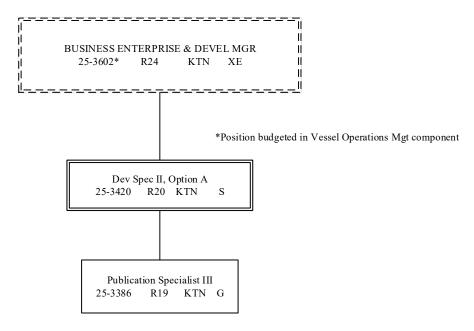

## **Table of Contents**

|     | Northern Region Highways and Aviation             | 273 |
|-----|---------------------------------------------------|-----|
|     | Southcoast Region Highways and Aviation           | 300 |
|     | Whittier Access and Tunnel                        | 315 |
| RDI | U: International Airports                         | 319 |
|     | International Airport Systems Office              | 320 |
|     | Anchorage Airport Administration                  | 324 |
|     | Anchorage Airport Facilities                      | 330 |
|     | Anchorage Airport Field and Equipment Maintenance | 338 |
|     | Anchorage Airport Operations                      | 347 |
|     | Anchorage Airport Safety                          | 352 |
|     | Fairbanks Airport Administration                  | 359 |
|     | Fairbanks Airport Facilities                      | 363 |
|     | Fairbanks Airport Field and Equipment Maintenance | 368 |
|     | Fairbanks Airport Operations                      | 373 |
|     | Fairbanks Airport Safety                          | 377 |
| RDI | U: Marine Highway System                          | 383 |
|     | Marine Vessel Operations                          | 384 |
|     | Marine Vessel Fuel                                | 421 |
|     | Marine Engineering                                | 423 |
|     | Overhaul                                          | 429 |
|     | Reservations and Marketing                        | 431 |
|     | Marine Shore Operations                           | 437 |
|     | Vessel Operations Management                      | 446 |
|     |                                                   |     |