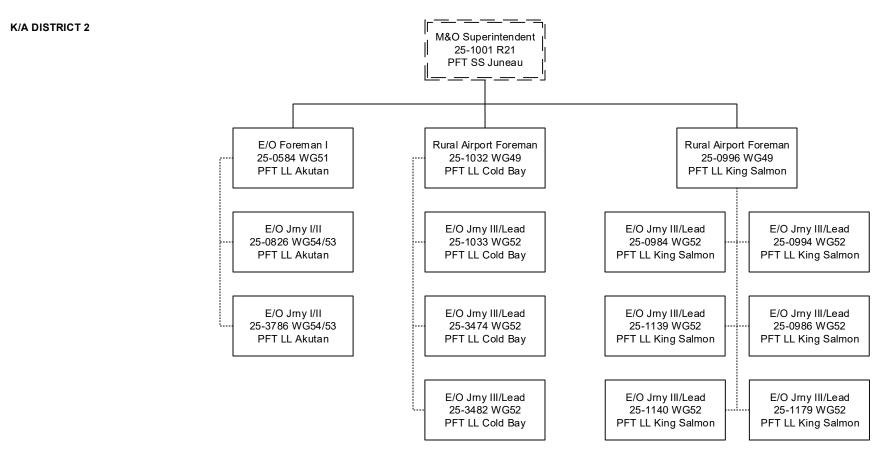

neau See SE District 1 & 2 Admin. Assistant II Maint Spec / Elec Jrny II 25-2514 WG51 25-0993 R14 PFT GG Kodiak PFT LL Juneau Office Assistant II 25-3682 R10 PFT GG Kodiak M&O = Maintenance & Operations

See K/A District 1 & 2



Department of Transportation and Public Facilities RDU/Component: Highways, Aviation and Facilities / Southcoast Region Highways and Aviation (603) FY2020 Governor Amended Budget



E/O = Equipment Operator

Department of Transportation and Public Facilities RDU/Component: Highways, Aviation and Facilities / Southcoast Region Highways and Aviation (603) FY2020 Governor Amended Budget



Department of Transportation and Public Facilities RDU/Component: Highways, Aviation and Facilities / Southcoast Region Highways and Aviation (603) FY2020 Governor Amended Budget



E/O = Equipment Operator

## Component Detail (1077)

#### **Department of Transportation/Public Facilities**

Component: Whittier Access and Tunnel (2510)

Non-Formula Component

RDU: Highways, Aviation and Facilities (408)

IRIS AP Type: T08J

|                                                                   | FY2018 Actuals<br>(15158)    | FY2019 Conference<br>Committee (14954) | FY2019 Authorized<br>(14962) | FY2019<br>Management Plan<br>(14994) | FY2020 Governor<br>(15610)   | FY2020 Governor<br>Amended (15636) | FY2020 Governo<br>Governo   | r vs FY2020<br>or Amended     |
|-------------------------------------------------------------------|------------------------------|----------------------------------------|------------------------------|--------------------------------------