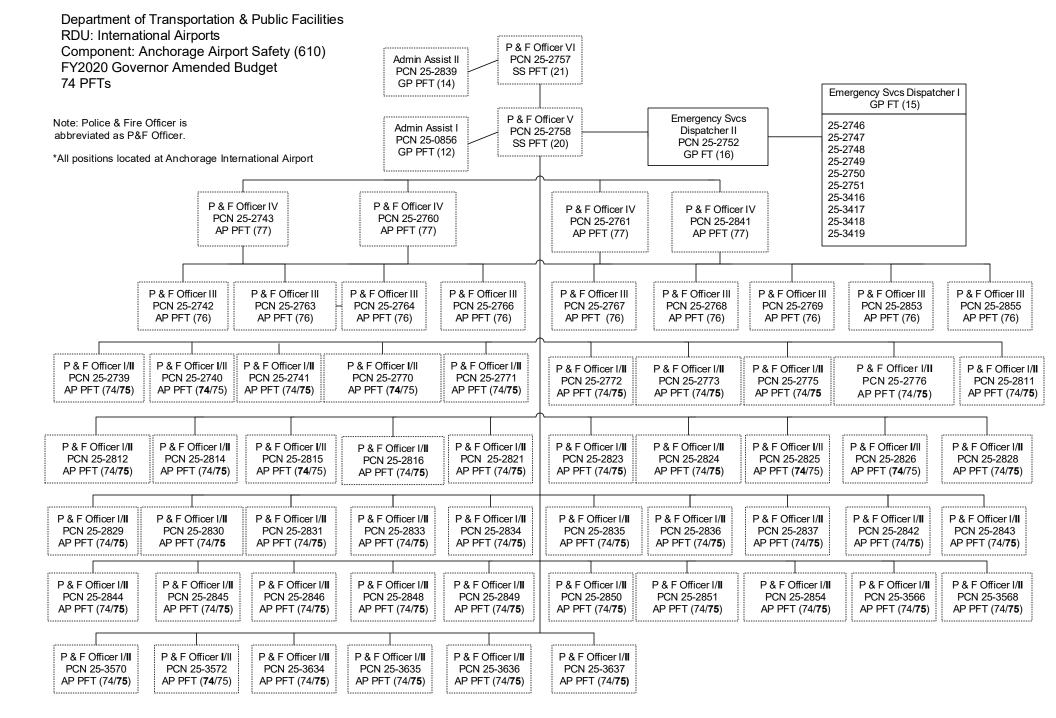

| Eng Tech SJ II<br>WG57 PPT LL | Eng Teo<br>WG57/59 |
|-------------------------------|--------------------|
| 25-0547                       | 25IN0916           |
| 25-0548                       | 25IN0917           |
| 25-0586                       | 25IN0918           |
| 25-0587                       | 25IN0919           |
| 25-0591<br>Wasilla            | 25IN0920           |
| 25-0592                       | 25IN0921           |
| 25-0593                       | 25IN0922           |
| 25-0594                       | 25IN0923           |
| Wasilla                       | 25IN0924           |
| 25-0595<br>Wasilla            | 25IN0925           |
| 25-0601                       |                    |
| 25-0870                       | Eng Te<br>WG59     |
| 25-0875                       | 25N09022           |