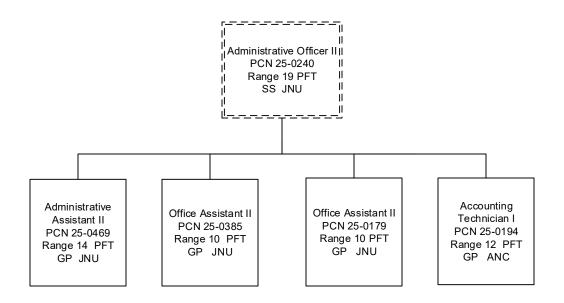

### **RDU Detail (1082)**

### **Department of Transportation/Public Facilities**

RDU: Administration and Support (333)

|                                                                              | FY2018 Actuals<br>(15158)             | FY2019 Conference<br>Committee (14954) | FY2019 Authorized<br>(14962)          | FY2019<br>Management Plan<br>(14994)  | FY2020 Governor<br>(15610)            | FY2020 Governor<br>Amended (15636)    | FY2020 Governo<br>Govern            | or vs FY2020<br>or Amended       |
|------------------------------------------------------------------------------|---------------------------------------|----------------------------------------|---------------------------------------|---------------------------------------|---------------------------------------|---------------------------------------|-------------------------------------|----------------------------------|
| 1000 Personal Services                                                       | 37,474.5                              | 40,658.7                               | 40,658.7                              | 40,744.5                              | 42,443.6                              | 39,415.4                              | -3,028.2                            | -7.1%                            |
| 2000 Travel                                                                  | 614.6                                 | 682.3                                  | 682.3                                 | 682.3                                 | 678.8                                 | 456.6                                 | -222.2                              | -32.7%                           |
| 3000 Services                                                                | 13,666.4                              | 13,502.4                               | 13,380.7                              | 13,294.9                              | 12,917.2                              | 14,520.7                              | 1,603.5                             | 12.4%                            |
| 4000 Commodities                                                             | 635.8                                 | 500.5                                  | 500.5                                 | 500.5                                 | 600.5                                 | 500.5                                 | -100.0                              | -16.7%                           |
| 5000 Capital Outlay                                                          | 660.7                                 | 42.4                                   | 42.4                                  | 42.4                                  | 42.4                                  | 42.4                                  | 0.0                                 | 0.0%                             |
| 7000 Grants, Benefits                                                        | 0.0                                   | 0.0                                    | 0.0                                   | 0.0                                   | 0.0                                   | 0.0                                   | 0.0                                 | 0.0%                             |
| 8000 Miscellaneous                                                           | 0.0                                   | 0.0                                    | 0.0                                   | 0.0                                   | 0.0                                   | -1,895.3                              | -1,895.3                            | -100.0%                          |
| Totals                                                                       | 53,052.0                              | 55,386.3                               | 55,264.6                              | 55,264.6                              | 56,682.5                              | 53,040.3                              | -3,642.2                            | -6.4%                            |
| Funding                                                                      | •                                     | ,                                      | •                                     | ,                                     | ,                                     | ,                                     | •                                   |                                  |
| 1004Gen Fund (UGF)                                                           | 7,271.4                               | 7,947.2                                | 7,825.5                               | 7,825.5                               | 8,570.3                               | 7,895.6                               | -674.7                              | -7.9%                            |
| 1005GF/Prgm (DGF)                                                            | 2,766.1                               | 3,039.0                                | 3,039.0                               | 3,039.0                               | 3,115.4                               | 2,970.9                               | -144.5                              | -4.6%                            |
| 1007I/A Rcpts (Other)                                                        | 217.7                                 | 59.3                                   | 59.3                                  | 59.3                                  | 34.0                                  | 21.9                                  | -12.1                               | -35.6%                           |
| 1026Hwy Capitl (Other)                                                       | 844.5                                 | 974.4                                  | 974.4                                 | 974.4                                 | 990.4                                 | 974.2                                 | -16.2                               | -1.6%                            |
| 1027Int Airprt (Other)                                                       | 2,307.5                               | 2,748.9                                | 2,748.9                               | 2,748.9                               | 3,029.1                               | 2,966.0                               | -63.1                               | -2.1%                            |
| 1052Oil/Haz Fd (DGF)                                                         | 0.0                                   | 0.0                                    | 0.0                                   | 0.0                                   | 100.0                                 | 0.0                                   | -100.0                              | -100.0%                          |
| 1061CIP Rcpts (Other)                                                        | 33,106.9                              | 32,168.3                               | 32,168.3                              | 32,168.3                              | 32,914.2                              | 32,185.6                              | -728.6                              | -2.2%                            |
| 1076Marine Hwy (DGF)                                                         | 2,777.5                               | 3,199.7                                | 3,199.7                               | 3,199.7                               | 3,066.2                               | 821.2                                 | -2,245.0                            | -73.2%                           |
| 1108Stat Desig (Other)                                                       | 0.0                                   | 25.0                                   | 25.0                                  | 25.0                                  | 25.0                                  | 25.0                                  | 0.0                                 | 0.0%                             |
| 1215UCR Rcpts (Other)                                                        | 503.0                                 | 518.5                                  | 518.5                                 | 518.5                                 | 533.0                                 | 511.7                                 | -21.3                               | -4.0%                            |
| 1244Rural Air (Other)                                                        | 3,028.0                               | 4,445.5                                | 4,445.5                               | 4,445.5                               | 4,044.2                               | 4,407.7                               | 363.5                               | 9.0%                             |
| 1245R Apt I/A (Other)                                                        | 229.4                                 | 260.5                                  | 260.5                                 | 260.5                                 | 260.7                                 | 260.5                                 | -0.2                                | -0.1%                            |
| Funding                                                                      |                                       |                                        |                                       |                                       |                                       |                                       |                                     |                                  |
| Unrestricted General<br>Designated General<br>Other Totals<br>Federal Totals | 7,271.4<br>5,543.6<br>40,237.0<br>0.0 | 7,947.2<br>6,238.7<br>41,200.4<br>0.0  | 7,825.5<br>6,238.7<br>41,200.4<br>0.0 | 7,825.5<br>6,238.7<br>41,200.4<br>0.0 | 8,570.3<br>6,281.6<br>41,830.6<br>0.0 | 7,895.6<br>3,792.1<br>41,352.6<br>0.0 | -674.7<br>-2,489.5<br>-478.0<br>0.0 | -7.9%<br>-39.6%<br>-1.1%<br>0.0% |
| Positions:                                                                   |                                       | -                                      |                                       |                                       |                                       |                                       |                                     |                                  |
| Permanent Full Time                                                          | 357                                   | 350                                    | 350                                   | 356                                   | 357                                   | 341                                   | -16                                 | -4.5%                            |
| Permanent Part Time                                                          | 1                                     | 1                                      | 1                                     | 1                                     | 1                                     | 1                                     | 0                                   | 0.0%                             |
| Non Permanent                                                                | 6                                     | 6                                      | 6                                     | 9                                     | 9                                     | 9                                     | 0                                   | 0.0%                             |