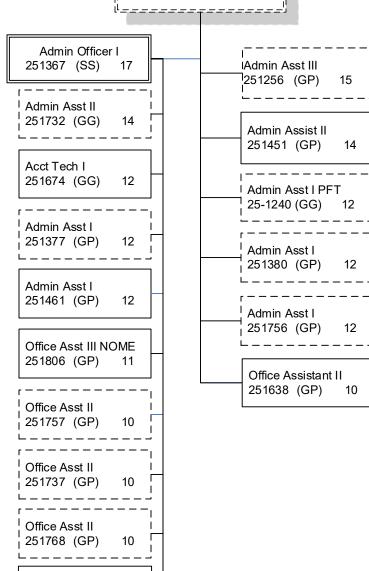

------------------|-----------------------|----------|
|                                                | Total                 | 96       |
| Legend<br>J = Journe<br>SJ2 = Sub<br>SJ3 = Sub | Journey 2             |          |

Positions

Total

(S) = Seasonal Position

#### Fairbanks (JBA)

#### STAFF ASSIGNED AS REQUIRED

NON PERMANENT POSITIONS Assigned as needed

Eng Tech SJ I/II 25IN1005 (LL) 59/57

Eng Tech SJ I/II 25IN1006 (LL) 59/57

Eng Tech SJ I/II 25IN1007 (LL) 59/57

Eng Tech SJ I/II 25IN1008 (LL) 59/57

Eng Tech SJ I/II 25IN1014 (LL) 59/57

| Positions                         | Total       |
|-----------------------------------|-------------|
| Full-Time<br>Seasonal<br>Non Perm | 0<br>0<br>5 |
| Total                             | 5           |

J = Journey SJ = SubJourney





Office Assist II 251410 (GP)

Office Assist II

251767 (GP)

10

10

| Positions             | Total  |
|-----------------------|--------|
| Full-Time<br>Seasonal | 8<br>0 |
| Total                 | 8      |

# **Component Detail (1077)**

## **Department of Transportation/Public Facilities**

Component: Southcoast Region Construction (2297)

Non-Formula Component

RDU: Design, Engineering and Construction (526)

IRIS AP Type: T04L

|                                | FY2018 Actuals<br>(15158) | FY2019 Conference<br>Committee (14954) | FY2019 Authorized<br>(14962) | FY2019<br>Management Plan<br>(14994) | FY2020 Governor<br>(15610) | FY2020 Governor<br>Amended (15636) | FY2020 Governo<br>Governo | r vs FY2020<br>or Amended |
|--------------------------------|---------------------------|--