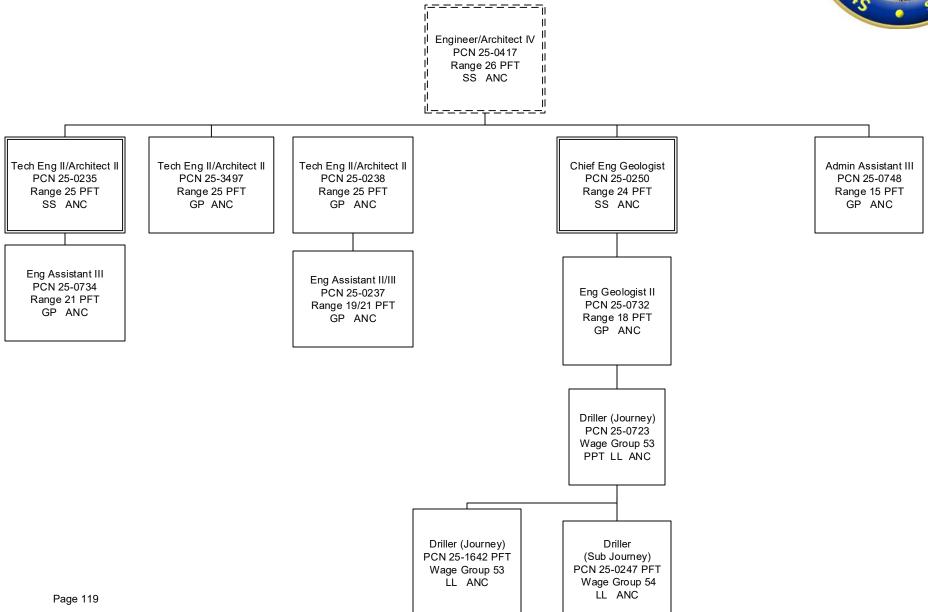

gineering Services (2357)

FY2020 Governor Amended Budget

PFT - 65, PT - 1, NP - 4



# TRANSPORTATION ASSET MANAGEMENT AND RESEARCH, DEVELOPMENT AND TECHNOLOGY TRANSFER (RD&T2)



Department of Transportation & Public Facilities RDU: Design, Engineering and Construction

Component: Statewide Design and Engineering Services (2357)

FY2020 Governor Amended Budget

PFT - 65, PT - 1, NP - 4



## SPECIAL PROJECTS



RDU: Design, Engineering and Construction

Component: Statewide Design and Engineering Services (2357)

FY2020 Governor Amended Budget

PFT - 65, PT - 1, NP - 4

## STATEWIDE ENVIRONMENTAL





RDU: Design, Engineering and Construction

Component: Statewide Design and Engineering Services (2357)

FY2020 Governor Amended Budget

PFT - 65, PT - 1, NP - 4

## STATEWIDE MATERIALS





#### **Component Detail (1077)**

#### **Department of Transportation/Public Facilities**

Component: Central Design and Engineering Services (2298)

Non-Formula Component

RDU: Design, Engineering and Construction (526)

IRIS AP Type: T04E

|                                                                   | FY2018 Actuals<br>(15158)        | FY2019 Conference<br>Committee (14954) | FY2019 Authorized<br>(14962)      | FY2019<br>Management Plan<br>(14994) | FY2020 Governor<br>(15610)        | FY2020 Governor<br>Amended (15636) | FY2020 Governo<br>Governo      | r vs FY2020<br>or Amended       |
|-------------------------------------------------------------------|----------------------------------|----------------------------------------|-----------------------------------|--------------