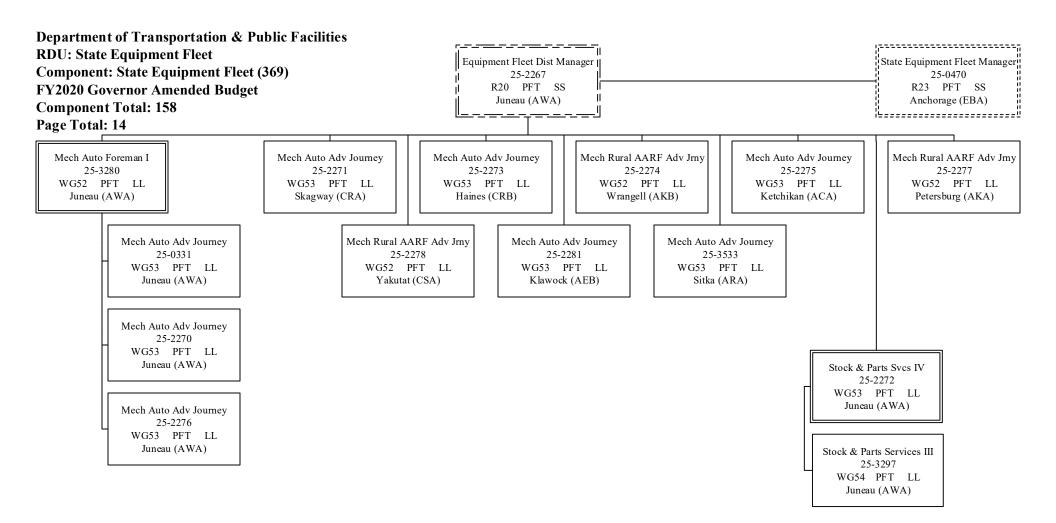

-0863 25-2133 25-1281 25-1970 25-1311 25-1301 WG53 PFT LL WG52 PFT LL Saint Mary's (EWG) Unalakleet (HQA) Fairbanks (JBA) Seven Mile (JQG) Jim River (KEE) Barrow (MEA) Mech Auto Adv Journey Mech Auto Adv Journey Mech Auto Adv Journey Mech Auto Adv Journey 25-1290 25-1298 25-1282 25-3531 WG53 PFT LL WG53 PFT LL WG53 PFT LL WG53 PFT LL Fairbanks (JBA) Coldfoot (KRB) Healy (HJA) Fairbanks (JBA) Mech Auto Adv Journey Mech Auto Adv Journey Mech Auto Adv Journey 25-1296 25-1271 25-1287 WG53 PFT LL WG53 PFT LL WG53 PFT LL Cantwell (HJI) Fairbanks (JBA) Chandalar (LEA) Stock & Parts Services III Mech Auto Adv Journey Mech Auto Adv Journey Mech Auto Adv Journey 25-1318 25-1308 25-1303 25-1295 WG53 PFT LL WG53 PFT LL WG54 PFT LL WG53 PFT LL Nome (HTA) Fairbanks (JBA) Chandalar (LEA) Cantwell (HJI)





### **RDU Detail (1082)**

#### **Department of Transportation/Public Facilities**

RDU: Highways, Aviation and Facilities (408)

|                        | FY2018 Actuals<br>(15158) | FY2019 Conference<br>Committee (14954) | FY2019 Authorized<br>(14962) | FY2019<br>Management Plan<br>(14994) | FY2020 Governor<br>(15610) | FY2020 Governor<br>Amended (15636) | FY2020 Governo<br>Governo | r vs FY2020<br>or Amended |
|------------------------|---------------------------|----------------------------------------|------------------------------|--------------------------------------|----------------------------|------------------------------------|---------------------------|---------------------------|
| 1000 Personal Services | 71,843.1                  | 67,079.7