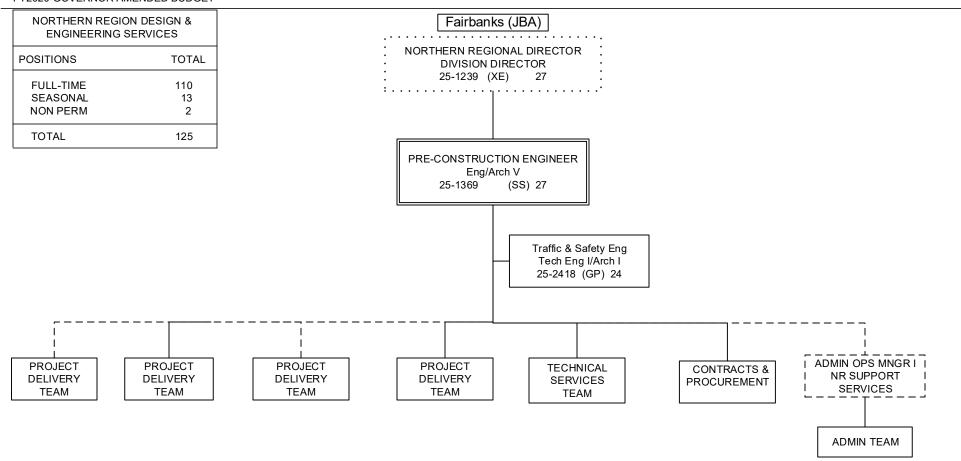

ss Title indicates that the PCN has an invalid class code or invalid range for the class code effective date of this scenario.

Total Post-Vacancy: 17,012,800

Personal Services Line 100: 17,012,800

Plus Lump Sum Premium Pay:

**Total Component Months:** 

#### **Department of Transportation/Public Facilities**

Scenario: FY2020 Governor Amended (15636)

Component: Northern Design and Engineering Services (2299)

RDU: Design, Engineering and Construction (526)

| PCN Funding Sources:                    | Pre-Vacancy | Post-Vacancy | Percent |
|-----------------------------------------|-------------|--------------|---------|
| 1232 In-state Pipeline Fund Interagency | 29,182      | 27,400       | 0.16%   |
| Total PCN Funding:                      | 18,119,287  | 17,012,800   | 100.00% |



| Positions             | Total  |
|-----------------------|--------|
| Full-Time<br>Seasonal | 2<br>0 |
| Total                 | 2      |

Positions located in Fairbanks (JBA) unless otherwise noted.

Dotted line positions are not budgeted in this component.



Positions located in Fairbanks (JBA) unless otherwise noted.

Dotted line positions are not budgeted in this component.





Positions located in Fairbanks (JBA) unless otherwise noted. Dotted line positions are not budgeted in this component.



Positions located in Fairbanks (JBA) unless otherwise noted. Dotted line positions are not budgeted in this component.



Positions located in Fairbanks (JBA) unless otherwise noted. Dotted line positions are not budgeted in this component.

#### **ROW & UTILITIES STAFF ASSIGNED AS REQU