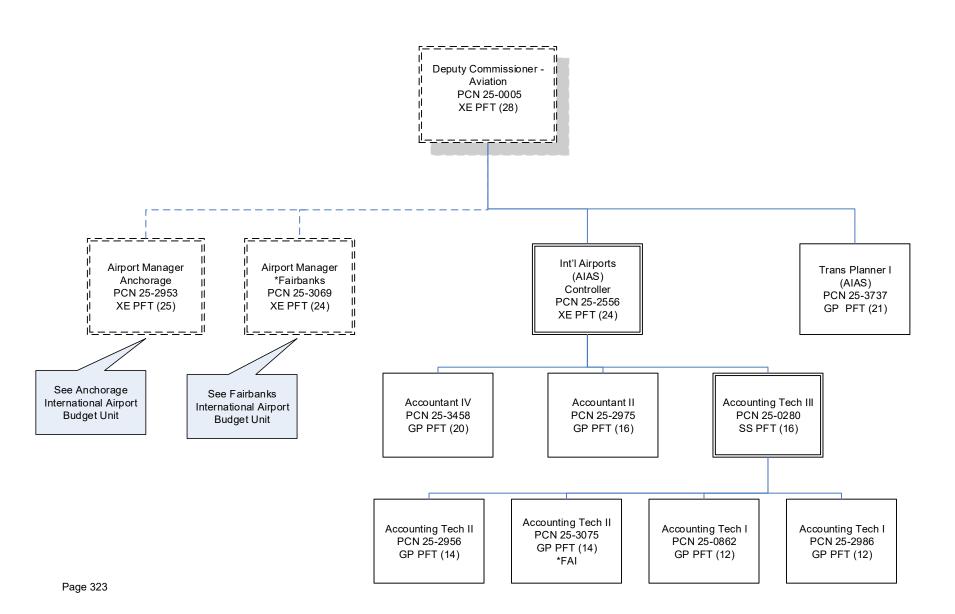

|                  | _                  | Perso         | nal Services L      | ine 100:             | 992,700           |               |

| PCN Funding Sources:                    | Pre-Vacancy | Post-Vacancy | Percent |
|-----------------------------------------|-------------|--------------|---------|
| 1027 International Airport Revenue Fund | 1,020,198   | 992,700      | 100.00% |
| Total PCN Funding:                      | 1,020,198   | 992,700      | 100.00% |

# Department of Transportation & Public Facilities RDU: International Airports (189)

# Component: International Airport Systems Office (1649) FY2020 Governor Amended Budget

9 PFT

All positions located at Anchorage International
Airport unless otherwise noted by \*.
25-0005 budgeted in Commissioner's Office component.



## Component Detail (1077)

#### **Department of Transportation/Public Facilities**

**Component:** Anchorage Airport Administration (613)

Non-Formula Component

RDU: International Airports (189)

IRIS AP Type: T10B

|                                                                   | FY2018 Actuals<br>(15158)    | FY2019 Conference<br>Committee (14954) | FY2019 Authorized<br>(14962) | FY2019<br>Management Plan<br>(14994) | FY2020 Governor<br>(15610)   | FY2020 Governor<br>Amended (15636) | FY2020 Governo<br>Governo   | r vs FY2020<br>or Amended     |
|-------------------------------------------------------------------|------------------------------|----------------------------------------|------------------------------|--------------------------------------|---------------------------