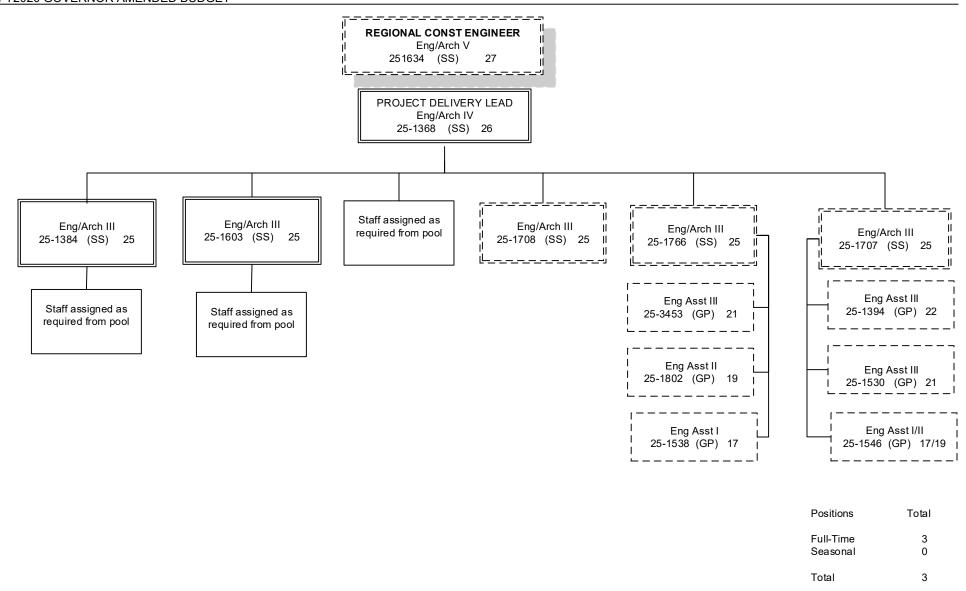

Indirect Cost Recovery | 2,394,849   | 2,264,925    | 13.22%  |

#### **Department of Transportation/Public Facilities**

Scenario: FY2020 Governor Amended (15636)

**Component:** Northern Region Construction and CIP Support (2295)

RDU: Design, Engineering and Construction (526)

| PCN Funding Sources:                      | Pre-Vacancy | Post-Vacancy | Percent |
|-------------------------------------------|-------------|--------------|---------|
| 1061 Capital Improvement Project Receipts | 15,628,255  | 14,780,403   | 86.25%  |
| Total PCN Funding:                        | 18,120,668  | 17,137,600   | 100.00% |

DEPARTMENT OF TRANSPORTATION AND PUBLIC FACILITIES DESIGN, ENGINEERING & CONSTRUCTION NORTHERN REGION CONSTRUCTION AND CIP SUPPORT (2295) FY2020 GOVERNOR AMENDED BUDGET













### Fairbanks (JBA)

#### CONSTRUCTION ENGINEERING STAFF ASSIGNED AS REQUIRED

| Eng Arch I (GP)<br>251434                                                               | 22      |    |  |
|-----------------------------------------------------------------------------------------|---------|----|--|
| Eng Associate                                                                           | (GP/GG) | 21 |  |
| 25-1405<br>25-1431<br>25-1573<br>25-1609<br>25-1633<br>25-1705<br>25-1782(S)<br>25-1797 |         |    |  |

| Eng Asst III                                                                                                                                                                                              | (GP) | 21 |
|-------------------------------------------------------