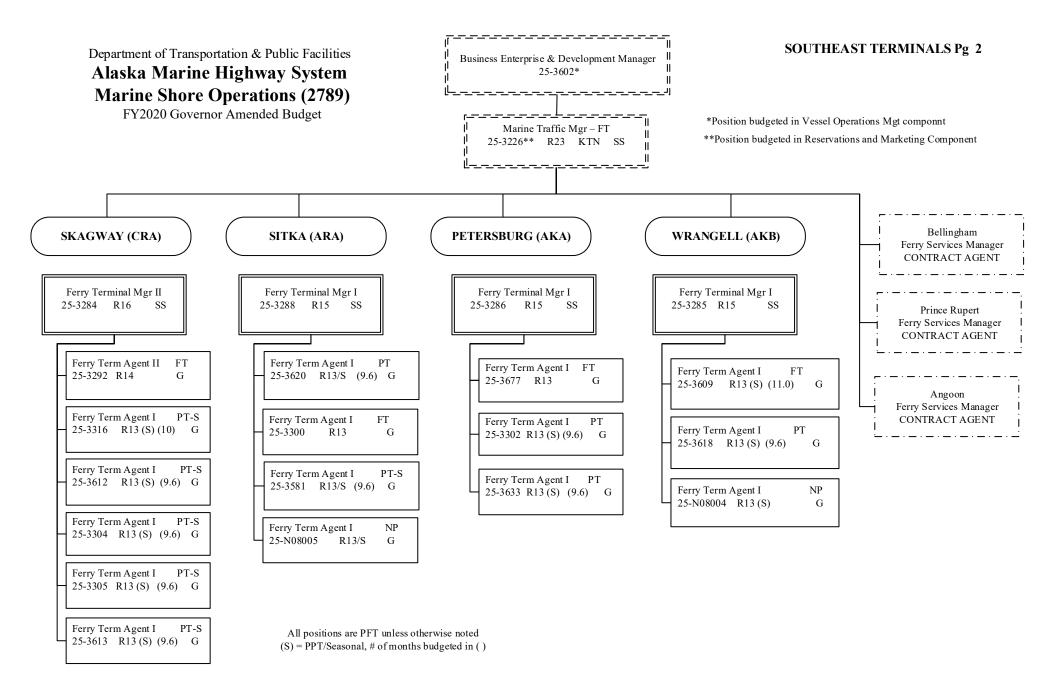

## **Table of Contents**

|     | Northern Region Highways and Aviation             | 273 |
|-----|---------------------------------------------------|-----|
|     | Southcoast Region Highways and Aviation           | 300 |
|     | Whittier Access and Tunnel                        | 315 |
| RDI | U: International Airports                         | 319 |
|     | International Airport Systems Office              | 320 |
|     | Anchorage Airport Administration                  | 324 |
|     | Anchorage Airport Facilities                      | 330 |
|     | Anchorage Airport Field and Equipment Maintenance | 338 |
|     | Anchorage Airport Operations                      | 347 |
|     | Anchorage Airport Safety                          | 352 |
|     | Fairbanks Airport Administration                  | 359 |
|     | Fairbanks Airport Facilities                      | 363 |
|     | Fairbanks Airport Field and Equipment Maintenance | 368 |
|     | Fairbanks Airport Operations                      | 373 |
|     | Fairbanks Airport Safety                          | 377 |
| RDI | U: Marine Highway System                          | 383 |
|     | Marine Vessel Operations                          | 384 |
|     | Marine Vessel Fuel                                | 421 |
|     | Marine Engineering                                | 423 |
|     | Overhaul                                          | 429 |
|     | Reservations and Marketing                        | 431 |
|     | Marine Shore Operations                           | 437 |
|     | Vessel Operations Management                      | 446 |
|     |                                                   |     |