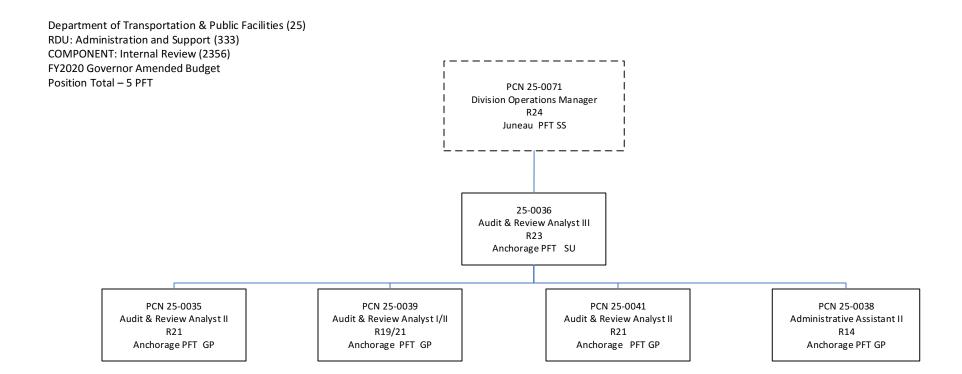

| np Sum Premi   | um Pay:             | 0                 |               |
|            |                |         |                    |     |    |                |    |                 |                 |    |                  |                |                  |                    | Perso        | nal Services L | ine 100:            | 726,400           |               |

| PCN Funding Sources:                    | Pre-Vacancy | Post-Vacancy | Percent |
|-----------------------------------------|-------------|--------------|---------|
| 1027 International Airport Revenue Fund | 84,362      | 82,986       | 11.42%  |
| 1039 U/A Indirect Cost Recovery         | 654,076     | 643,414      | 88.58%  |
| Total PCN Funding:                      | 738,438     | 726,400      | 100.00% |



\*PCN 25-0071 is budgeted in the Statewide Administrative Services component.

### Component Detail (1077)

### **Department of Transportation/Public Facilities**

Component: Statewide Administrative Services (537)

Non-Formula Component

RDU: Administration and Support (333)

IRIS AP Type: T02G

|                            | FY2018 Actuals<br>(15158) | FY2019 Conference<br>Committee (14954) | FY2019 Authorized<br>(14962) | FY2019<br>Management Plan<br>(14994) | FY2020 Governor<br>(15610) | FY2020 Governor<br>Amended (15636) | FY2020 Governo<br>Govern | or vs FY2020<br>or Amended |
|----------------------------|---------------------------|----------------------------------------|------------------------------|--------------------------------------|----------------------------|----------