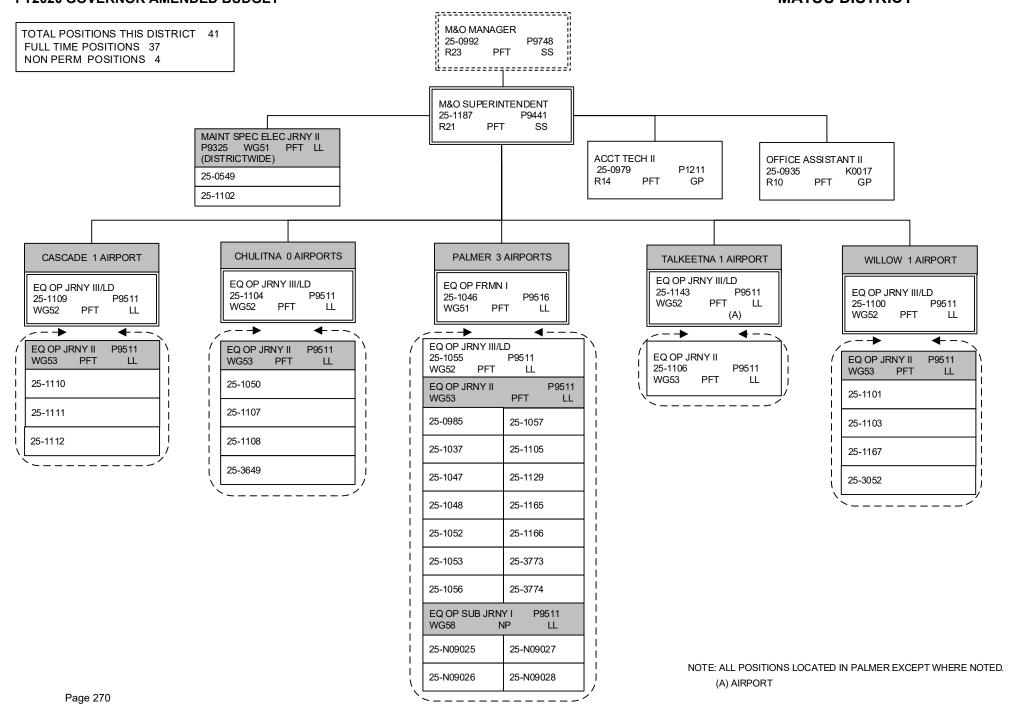

P9511 25-1098 WG54 PFT LL 25-1134 P9511 25-1089 EQ OP JRNY I 25-1080 WG54 PFT 25-3432 25-1075 25-1162 25-1142 25-1009 25-3433 25-1084 EQ OP JRNY I EQ OP JRNY I P9511 P9511 25-1078 WG54 PFT WG54 PFT LL EQ OP JRNY I/ II FLEX 25-1086 WG54/53 P9511 25-1081 25-1135 25-1079 PFT LL 25-1161 25-1099 EQ OP SUB JRNY I P9511 EQ OP JRNY I P9511 WG58 NP WG54 PPT LL MAINT SPEC EQ OP JRNY II P9511 **ELECTRICIAN JRNY II** WG53 PFT LL 25-N10056 25-3782 25-3785 WG51 PFT LL P9325 25-1082 25-3788 25-N10057 25-3783 25-1007 25-N10058 25-1008 NOTE: ALL POSITIONS LOCATED IN 25-N10059 ANCHORAGE EXCEPT WHERE NOTED. Page 269

DEPARTMENT OF TRANSPORTATION & PUBLIC FACILITIES RDU: HIGHWAYS, AVIATION AND FACILITIES COMPONENT: CENTRAL REGION HIGHWAYS & AVIATION (564) FY2020 GOVERNOR AMENDED BUDGET

#### MATSU DISTRICT





# DEPARTMENT OF TRANSPORTATION & PUBLIC FACILITIES RDU: HIGHWAYS, AVIATION AND FACILITIES COMPONENT: CENTRAL REGION HIGHWAYS & AVIATION (564) FY2020 GOVERNOR AMENDED BUDGET

#### **SOUTHWEST DISTRICT**



### **Component Detail (1077)**

### **Department of Transportation/Public Facilities**

Component: Northern Region Highways and Aviation (2068)

Non-Formula Component

RDU: Highways, Aviation and Facilities (408)

IRIS AP Type: T08G

|                                                                   |                                          |                                           |                                           |                                           |                                           |                                           | 11 (10 7 (1 1