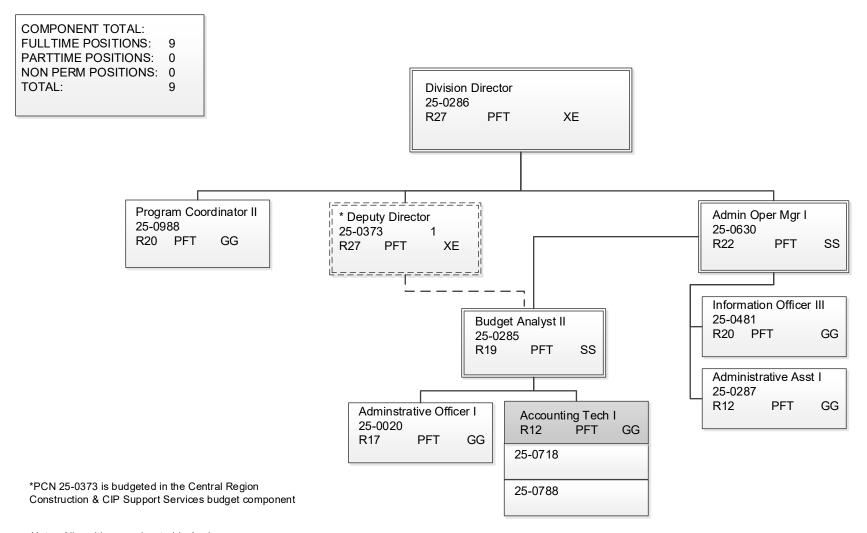

### **Department of Transportation/Public Facilities**

Component: Commissioner's Office (530) Non-Formula Component IRIS AP Type: T02A

RDU: Administration and Support (333)

|                                                                      | FY2018 Actuals<br>(15158)        | FY2019 Conference<br>Committee (14954) | FY2019 Authorized<br>(14962)   | FY2019<br>Management Plan<br>(14994) | FY2020 Governor<br>(15610)    | FY2020 Governor<br>Amended (15636) | FY2020 Governo<br>Govern       | or vs FY2020<br>or Amended       |
|----------------------------------------------------------------------|----------------------------------|----------------------------------------|--------------------------------|--------------------------------------|-------------------------------|------------------------------------|--------------------------------|----------------------------------|
| 1000 Personal Services                                               | 1,475.3                          | 1,424.2                                | 1,424.2                        | 1,322.3                              | 1,318.2                       | 1,307.3                            | -10.9                          | -0.8%                            |
| 2000 Travel                                                          | 193.6                            | 162.4                                  | 162.4                          | 162.4                                | 162.4                         | 82.1                               | -80.3                          | -49.4%                           |
| 3000 Services                                                        | 355.6                            | 367.4                                  | 367.4                          | 474.8                                | 172.0                         | 344.9                              | 172.9                          | 100.5%                           |
| 4000 Commodities                                                     | 28.0                             | 8.8                                    | 8.8                            | 8.8                                  | 8.8                           | 8.8                                | 0.0                            | 0.0%                             |
| 5000 Capital Outlay                                                  | 0.0                              | 0.0                                    | 0.0                            | 0.0                                  | 0.0                           | 0.0                                | 0.0                            | 0.0%                             |
| 7000 Grants, Benefits                                                | 0.0                              | 0.0                                    | 0.0                            | 0.0                                  | 0.0                           | 0.0                                | 0.0                            | 0.0%                             |
| 8000 Miscellaneous                                                   | 0.0                              | 0.0                                    | 0.0                            | 0.0                                  | 0.0                           | -187.4                             | -187.4                         | -100.0%                          |
| Totals                                                               | 2,052.5                          | 1,962.8                                | 1,962.8                        | 1,968.3                              | 1,661.4                       | 1,555.7                            | -105.7                         | -6.4%                            |
| Funding Sources:                                                     |                                  |                                        |                                |                                      |                               |                                    |                                |                                  |
| 1004 Gen Fund (UGF)                                                  | 686.7                            | 728.2                                  | 728.2                          | 728.2                                | 716.6                         | 703.8                              | -12.8                          | -1.8%                            |
| 1007 I/A Rcpts (Other)                                               | 10.7                             | 0.0                                    | 0.0                            | 0.0                                  | 0.0                           | 0.0                                | 0.0                            | 0.0%                             |
| 1026 Hwy Capitl (Other)                                              | 58.9                             | 66.6                                   | 66.6                           | 66.6                                 | 67.3                          | 66.6                               | -0.7                           | -1.0%                            |
| 1027 Int Airprt (Other)                                              | 149.7                            | 161.0                                  | 161.0                          | 161.0                                | 161.0                         | 152.0                              | -9.0                           | -5.6%                            |
| 1061 CIP Rcpts (Other)                                               | 970.5                            | 675.7                                  | 675.7                          | 691.9                                | 585.4                         | 516.6                              | -68.8                          | -11.8%                           |
| 1076 Marine Hwy (DGF)                                                | 176.0                            | 283.3                                  | 283.3                          | 272.6                                | 82.9                          | 68.7                               | -14.2                          | -17.1%                           |
| 1244 Rural Air (Other)                                               | 0.0                              | 48.0                                   | 48.0                           | 48.0                                 | 48.2                          | 48.0                               | -0.2                           | -0.4%                            |
| Funding Totals:                                                      |                                  |                                        |                                |                                      |                               |                                    |                                |                                  |
| Unrestricted General (UGF)  Designated General (DGF)  Other  Federal | 686.7<br>176.0<br>1,189.8<br>0.0 | 728.2<br>283.3<br>951.3<br>0.0         | 728.2<br>283.3<br>951.3<br>0.0 | 728.2<br>272.6<br>967.5<br>0.0       | 716.6<br>82.9<br>861.9<br>0.0 | 703.8<br>68.7<br>783.2<br>0.0      | -12.8<br>-14.2<br>-78.7<br>0.0 | -1.8%<br>-17.1%<br>-9.1%<br>0.0% |
| Positions:                                                           | 0.0                              | 0.0                                    | 0.0                            | 0.0                                  | 0.0                           | 0.0                                | 3.0                            | 0.0 /0                           |
| Permanent Full Time                                                  | 4.4                              | 40                                     | 40                             | •                                    | ^                             | •                                  | •                              | 0.00/                            |
| Permanent Full Time Permanent Part Time                              | 11                               | 10                                     | 10                             | 9                                    | 9                             | 9                                  | 0                              | 0.0%                             |
| Non Permanent                                                        | 0                                | 0                                      | 0                              | 0                                    | 0                             | 0                                  | 0                              | 0.0%                             |
| NON FEITIBLIETIL                                                     | 0                                | 0                                      | 0                              | 0                                    | 0                             | 0                                  | 0                              | 0.0%                             |