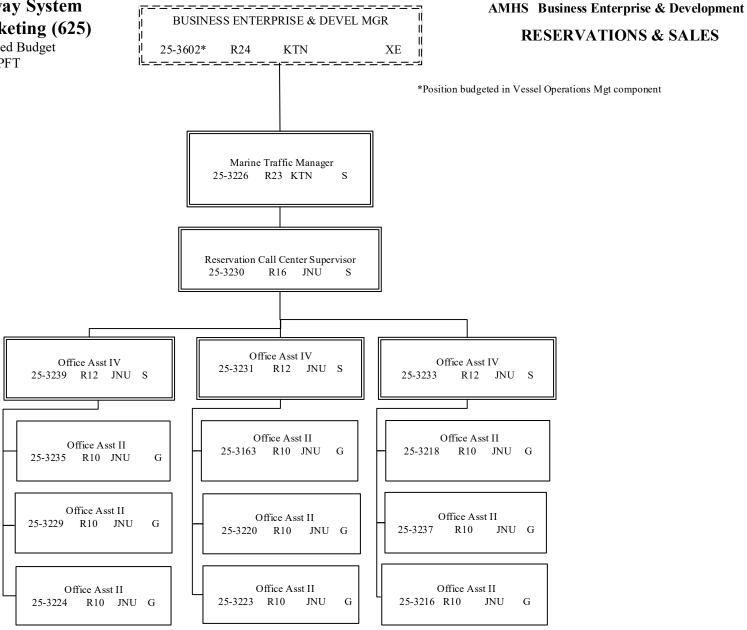

|    |                  |                |                  | _                |         | Perso    | nal Services L              | ine 100:           | 640,000             |               |

#### **Department of Transportation/Public Facilities**

Scenario: FY2020 Governor Amended (15636)
Component: Reservations and Marketing (625)
RDU: Marine Highway System (334)

| PCN Funding Sources:            | Pre-Vacancy | Post-Vacancy | Percent |
|---------------------------------|-------------|--------------|---------|
| 1076 Marine Highway System Fund | 659,735     | 640,000      | 100.00% |
| Total PCN Funding:              | 659,735     | 640,000      | 100.00% |

#### Alaska Marine Highway System Reservations and Marketing (625)

FY2020 Governor Amended Budget Position Counts: 16 PFT



Page 435

G = General Gov., AK State Employees Assoc.

S = Supervisory, AK Public Employees Assoc.

KTN = Ketchikan JNU = Juneau All positions are permanent full time

Department of Transportation & Public Facilities

#### Alaska Marine Highway System **Reservations and Marketing (625)**

FY2020 Governor Amended Budget

#### **AMHS Business Enterprise & Development MARKETING**



G = General Gov., AK State Employees Assoc. S = Supervisory, AK Public Employees Assoc.

KTN = Ketchikan

All positions are permanent full time

#### **Component Detail (1077)**

#### **Department of Transportation/Public Facilities**

Component: Marine Shore Operations (2789) Non-Formula Component IRIS AP Type: T12G

RDU: Marine Highway System (334)

|