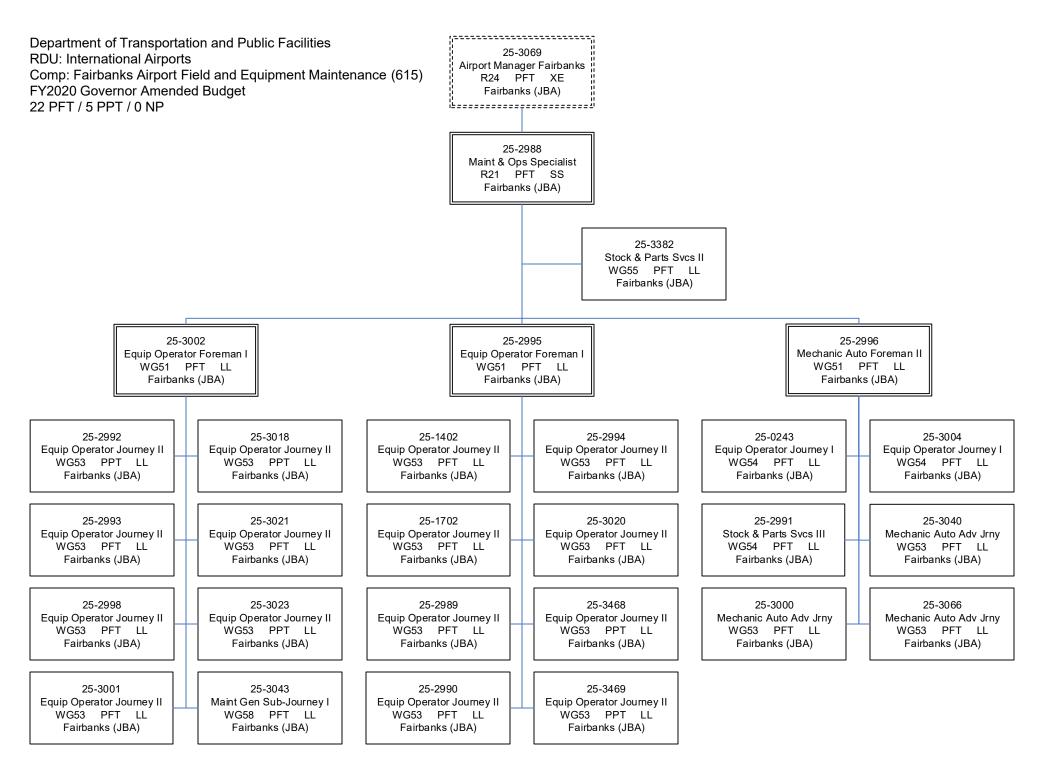

| Status PCN | Tracking<br>ID Job Class Title  | Time<br>Status |   |    | g<br>t Location | Salary<br>Sched |    | Range /<br>Steps |      | Split /<br>Count | Annual<br>Salaries | COLA  | Premium<br>Pay | Annual<br>Benefits | Total<br>Costs | UGF<br>Amount |
|------------|---------------------------------|----------------|---|----|-----------------|-----------------|----|------------------|------|------------------|--------------------|-------|----------------|--------------------|----------------|---------------|
| 25-1473    | 19759 Engineering Assistant III | PT             | Α | GP | Fairbanks       | 203             | 21 | С                | 8.0  |                  | 51,488             | 2,601 | 11,883         | 35,654             | 101,626        |               |
| 25-1474    | 19760 Eng Tech Journey          | PT             | Α | LL | Fairbanks       | 2EE             | 54 | 0 / P            | 8.0  |                  | 49,614             | 0     | 5,206          | 32,437             | 87,257         |               |
| 25-1479    | 19763 Eng Tech Journey          | PT             | Α | LL | Fairbanks       | 2EE             | 54 | F                | 8.0  |                  | 39,110             | 0     | 8,463          | 29,769             | 77,342         |               |
| 25-1480    | 19764 Eng Tech Sub Journey III  | PT             | Α | LL | Fairbanks       | 2EE             | 55 | 0                | 8.0  |                  | 45,682             | 0     | 9,885          | 32,712             | 88,279         |               |
| 25-1482    | 19765 Eng Tech Sub Journey III  | PT             | Α | LL | Nome            | 211             | 55 | D                | 6.0  |                  | 28,116             | 0     | 12,168         | 24,022             | 64,306         |               |
| 25-1484    | 19766 Eng Tech Sub Journey III  | PT             | Α | LL | Fairbanks       | 2EE             | 55 | C/D              | 8.0  |                  | 34,183             | 0     | 6,759          | 27,328             | 68,270         |               |
| 25-1485    | 19767 Eng Tech Sub Journey III  | PT             | Α | LL | Fairbanks       | 2EE             | 55 | D                | 8.0  |                  | 34,868             | 0     | 7,545          | 27,870             | 70,283         |               |
| 25-1486    | 19768 Eng Tech Sub Journey III  | PT             | Α | LL | Fairbanks       | 2EE             | 55 | С                | 8.0  |                  | 33,773             | 0     | 7,308          | 27,379             | 68,460         |               |
| 25-1487    | 19769 Eng Tech Sub Journey II   | PT             | Α | LL | Nome            | 211             | 57 | В                | 6.0  |                  | 23,926             | 0     | 10,354         | 21,812             | 56,092         |               |
| 25-1490    | 19770 Eng Tech Journey          | PT             | Α | LL | Fairbanks       | 2EE             | 54 | E/F              | 10.0 |                  | 48,425             | 0     | 4,098          | 34,656             | 87,179         |               |
| 25-1492    | 19772 Eng Tech Sub Journey III  | PT             | Α | LL | Fairbanks       | 2EE             | 55 | F                | 8.0  |                  | 37,156             | 0     | 8,040          | 28,894             | 74,090         |               |
| 25-1494    | 19774 Maint Gen Journey         | FT             | Α | LL | Fairbanks       | 2EE             | 54 | D/E              | 9.6  |                  | 44,036             | 0     | 9,922          | 34,571             | 88,529         |               |
| 25-1502    | 19776 Eng Tech Sub Journey II   | PT             | Α | LL | Fairbanks       | 2EE             | 57 | C/D              | 6.0  |                  | 23,096             | 0     | 3,288          | 18,905             | 45,289         |               |
| 25-1506    | 19780 Eng Tech Sub Journey II   | PT             | Α | LL | Nome            | 211             | 57 | В                | 6.0  |                  | 23,926             | 0     | 10,354         | 21,812             | 56,092         |               |
| 25-1507    | 19781 Eng Tech Sub Journey II   | PT             | Α | LL | Fairbanks       | 2EE             | 57 | В                | 6.0  |                  | 22,085             | 0     | 6,372          | 19,668             | 48,125         |               |
| 25-1508    | 19782 Eng Tech Sub Journey II   | PT             | Α | LL | Fairbanks       | 2EE             | 57 | В                | 6.0  |                  | 22,085             | 0     | 6,372          | 19,668             | 48,125         |               |
| 25-1511    | 19784 Eng Tech Sub Journey II   | PT             | Α | LL | Fairbanks       | 2EE             | 57 | E/F              | 6.0  |                  | 24,734             | 0     | 7,005          | 20,876             | 52,615         |               |
| 25-1518    | 19788 Eng Tech Sub Journey II   | PT             | Α | LL | Fairbanks       | 2EE             | 57 | В                | 6.0  |                  | 22,085             | 0     | 6,372          | 19,668             | 48,125         |               |
| 25-1519    | 19789 Eng Tech Sub Journey II   | PT             | Α | LL | Fairbanks       | 2EE             | 57 | В                | 6.0  |                  | 22,085             | 0     | 6,372          | 19,668             | 48,125         |               |
| 25-1524    | 19791 Eng Tech Journey          | PT             | Α | LL | Fairbanks       | 2EE             | 54 | K                | 6.0  |                  | 31,423             | 0     | 9,066          | 24,097             | 64,586         |               |
| 25-1525    | 19792 Eng Tech Sub Journey II   | PT             | Α | LL | Fairbanks       | 2EE             | 57 | В                | 6.0  |                  | 22,085             | 0     | 6,372          | 19,668             | 48,125         |               |
| 25-1534    | 19799 Engineering Assistant III | PT             | Α | GP | Fairbanks       | 203             | 21 | G/J              | 9.5  |                  | 70,614             | 3,456 | 13,602         | 45,638             | 133,310        |               |
| 25-1541    | 19806 Engineering Assistant II  | PT             | Α | GP | Fairbanks       | 203             | 19 | В                | 8.0  |                  | 43,616             | 2,203 | 10,065         | 32,087             | 87,971         |               |
| 25-1548    | 19811 Engineering Assistant II  | PT             | Α | GP | Fairbanks       | 203             | 19 | E/F              | 6.0  |                  | 36,272             | 1,945 | 11,127         | 26,693             | 76,037         |               |
| 25-1555    | 19817 Engineering Asst I        | FT             | Α | GP | Fairbanks       | 203             | 17 | B/C              | 12.0 |                  | 58,265             | 2,751 | 8,763          | 43,163             | 112,942        |               |
| 25-1557    | 19819 Engineering Assistant II  | PT             | Α | GG | Fairbanks       | 203             | 19 | B/C              | 9.5  |                  | 52,424             | 2,565 | 10,065         | 37,640             | 102,694        |               |
| 25-1566    | 19825 Eng Tech Sub Journey II   | PT             | Α | LL | Fairbanks       | 2EE             | 57 | С                | 6.0  |                  | 22,792             | 0     | 6,576          | 20,004             | 49,372         |               |
| 25-1569    | 19827 Eng Tech Sub Journey II   | PT             | Α | LL | Fairbanks       | 2EE             | 57 | В                | 6.0  |                  | 22,085             | 0     | 6,372          | 19,668             | 48,125         |               |
| 25-1573    | 19831 Engineering Associate     | FT             | Α | GP | Fairbanks       | 203             | 21 | S                | 12.0 |                  | 127,070            | 5,749 | 19,564         | 71,624             | 224,007        |               |