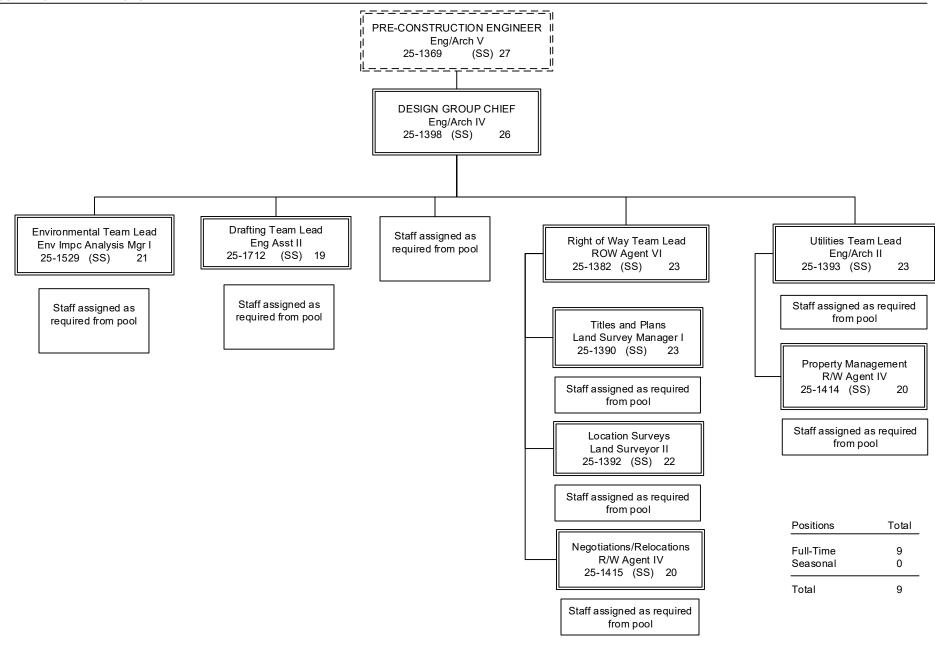

| 1232 In-state Pipeline Fund Interagency | 29,182      | 27,400       | 0.16%   |
| Total PCN Funding:                      | 18,119,287  | 17,012,800   | 100.00% |



| Positions             | Total  |
|-----------------------|--------|
| Full-Time<br>Seasonal | 2<br>0 |
| Total                 | 2      |

Positions located in Fairbanks (JBA) unless otherwise noted.

Dotted line positions are not budgeted in this component.



Positions located in Fairbanks (JBA) unless otherwise noted.

Dotted line positions are not budgeted in this component.





Positions located in Fairbanks (JBA) unless otherwise noted. Dotted line positions are not budgeted in this component.



Positions located in Fairbanks (JBA) unless otherwise noted. Dotted line positions are not budgeted in this component.



Positions located in Fairbanks (JBA) unless otherwise noted. Dotted line positions are not budgeted in this component.

#### **ROW & UTILITIES STAFF ASSIGNED AS REQUIRED**

Eng Arch I (GP) 22 25-1396

Land Surveyor I (GP) 21 25-1740 Eng Asst III (GP) 21 25-1406 25-1409 25-1421 25-1611 25-3450

Eng Asst I/II/III (GP) 17/19/21 25-1626

Eng Asst I/II (GP) 17/19 25-1683 25-1835 ROW Agent III (GP) 18

25-1388
25-1391
25-1399
25-1416
25-1460
25-1544
25-1572
25-1729

ROW Agent II (GP) 16 25-1400 25-1423 25-3694

Survey – Lead (LL) 53 25-1612s 25-1871s ROW Asst (GP) 12 25-1425

Survey – J (LL) 54 25-1500s 25-1565s

Survey – SJ II (LL) 56 25-1682s 25-1694s

Full-Time 22 Seasonal 6

Total

Positions

SJ – Sub Journey J = Journey

Positions located in Fairbanks (JBA) unless otherwise noted. Dotted