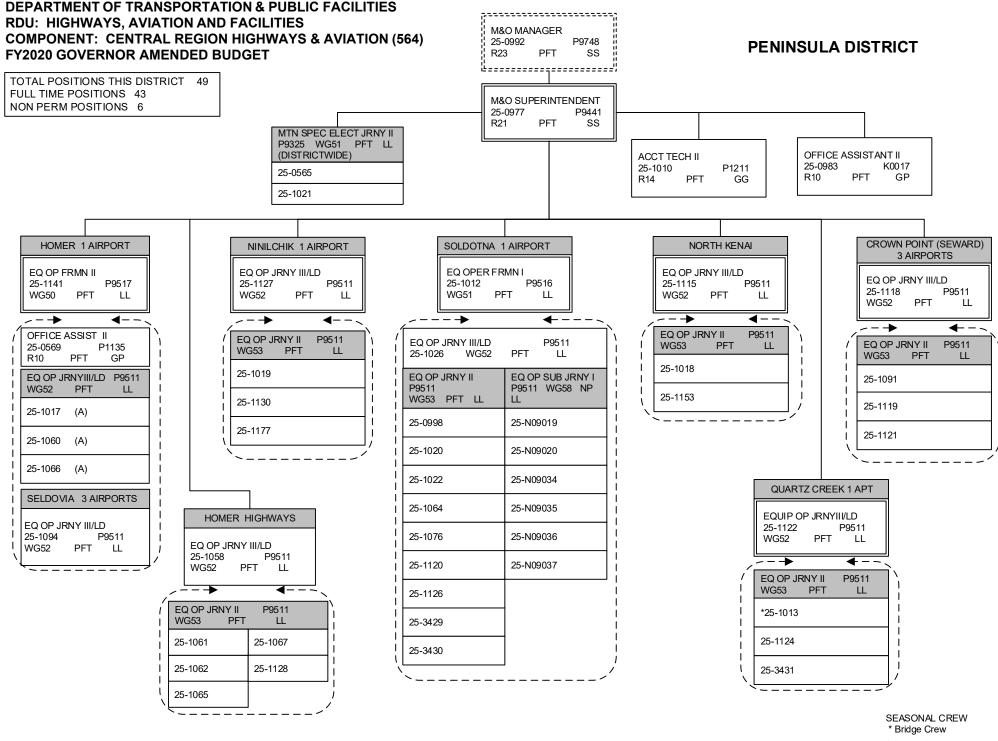

9511 25-1098 WG54 PFT LL 25-1134 P9511 25-1089 EQ OP JRNY I 25-1080 WG54 PFT 25-3432 25-1075 25-1162 25-1142 25-1009 25-3433 25-1084 EQ OP JRNY I EQ OP JRNY I P9511 P9511 25-1078 WG54 PFT WG54 PFT LL EQ OP JRNY I/ II FLEX 25-1086 WG54/53 P9511 25-1081 25-1135 25-1079 PFT LL 25-1161 25-1099 EQ OP SUB JRNY I P9511 EQ OP JRNY I P9511 WG58 NP WG54 PPT LL MAINT SPEC EQ OP JRNY II P9511 **ELECTRICIAN JRNY II** WG53 PFT LL 25-N10056 25-3782 25-3785 WG51 PFT LL P9325 25-1082 25-3788 25-N10057 25-3783 25-1007 25-N10058 25-1008 NOTE: ALL POSITIONS LOCATED IN 25-N10059 ANCHORAGE EXCEPT WHERE NOTED. Page 269

DEPARTMENT OF TRANSPORTATION & PUBLIC FACILITIES RDU: HIGHWAYS, AVIATION AND FACILITIES COMPONENT: CENTRAL REGION HIGHWAYS & AVIATION (564) FY2020 GOVERNOR AMENDED BUDGET

#### MATSU DISTRICT





# DEPARTMENT OF TRANSPORTATION & PUBLIC FACILITIES RDU: HIGHWAYS, AVIATION AND FACILITIES COMPONENT: CENTRAL REGION HIGHWAYS & AVIATION (564) FY2020 GOVERNOR AMENDED BUDGET

#### **SOUTHWEST DISTRICT**



### **Component Detail (1077)**

### **Department of Transportation/Public Facilities**

Component: Northern Region Highways and Aviation (2068)

Non-Formula Component

RDU: Highways, Aviation and Facilities (408)

IRIS AP Type: T08G

|                                                                   |                                          |                                           |                                           |                                           |                                           |                                           | 11 (10 7 (1 1