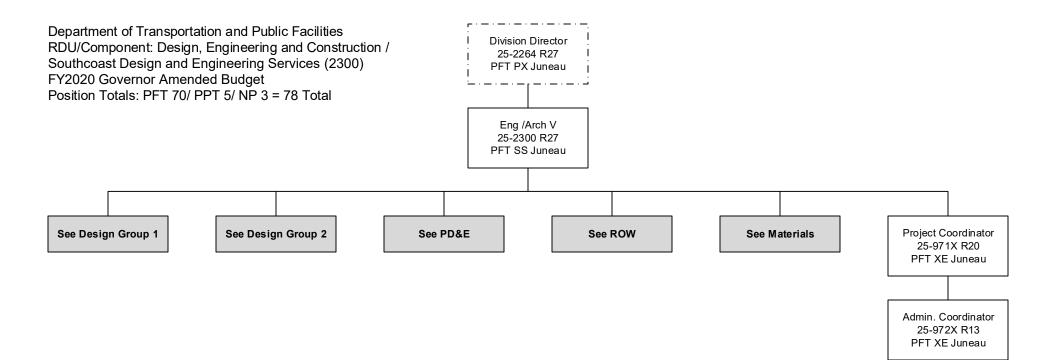

## <u>Component Summary (1078)</u> Department of Transportation/Public Facilities

| Results Delivery Unit/<br>Component | (15158)   |           | FY2019 Authorized<br>(14962) | FY2019<br>Management Plan<br>(14994) | FY2020 Governor<br>(15610) | FY2020 Governor<br>Amended (15636) | FY2020 Governor<br>Governo | r Amended |
|-------------------------------------|-----------|-----------|------------------------------|--------------------------------------|----------------------------|------------------------------------|----------------------------|-----------|
| Design, Engineering and Construct   | tion      |           |                              |                                      |                            |                                    |                            |           |
| Northern Construction & CIP         | 19,810.3  | 17,014.9  | 17,014.9                     | 17,114.9                             | 17,592.2                   | 17,083.3                           | -508.9                     | -2.9%     |
| Southcoast Region Construction      | 6,341.2   | 7,905.4   | 7,905.4                      | 7,555.4                              | 7,465.2                    | 7,252.1                            | -213.1                     | -2.9%     |
| RDU Total:                          | 112,404.6 | 109,655.7 | 109,655.7                    | 109,655.7                            | 112,047.2                  | 108,997.4                          | -3,049.8                   | -2.7%     |
| State Equipment Fleet               |           |           |                              |                                      |                            |                                    |                            |           |
| State Equipment Fleet               | 29,209.3  | 34,433.2  | 34,433.2                     | 34,433.2                             | 34,765.5                   | 34,174.6                           | -590.9                     | -1.7%     |
| RDU Total:                          | 29,209.3  | 34,433.2  | 34,433.2                     | 34,433.2                             | 34,765.5                   | 34,174.6                           | -590.9                     | -1.7%     |
| Highways, Aviation and Facilities   |           |           |                              |                                      |                            |                                    |                            |           |
| Facilities Services                 | 0.0       | 4,371.0   | 4,371.0                      | 4,371.0                              | 46,743.3                   | 46,468.2                           | -275.1                     | -0.6%     |
| Central Region Facilities           | 9,067.7   | 8,444.8   | 8,444.8                      | 8,444.8                              | 8,444.8                    | 8,337.2                            | -107.6                     | -1.3%     |
| Northern Region Facilities          | 13,212.5  | 13,767.6  | 13,767.6                     | 13,767.6                             | 10,996.5                   | 10,914.4                           | -82.1                      | -0.7%     |
| Southcoast Region Facilities        | 3,605.4   | 3,409.9   | 3,409.9                      | 3,409.9                              | 3,361.9                    | 3,320.5                            | -41.4                      | -1.2%     |
| Traffic Signal Management           | 1,770.4   | 1,770.4   | 1,770.4                      | 1,770.4                              | 1,770.4                    | 1,770.4                            | 0.0                        | 0.0%      |
| Central Highways and Aviation       | 42,334.2  | 41,279.6  | 41,279.6                     | 40,825.9                             | 41,342.5                   | 40,868.7                           | -473.8                     | -1.1%     |
| Northern Highways & Aviation        | 63,928.9  | 62,158.2  | 62,158.2                     | 62,875.0                             | 63,941.7                   | 62,903.7                           | -1,038.0                   | -1.6%     |
| Southcoast Highways & Aviation      | 22,180.2  | 23,941.2  | 23,941.2                     | 23,678.1                             | 23,465.0                   | 23,170.6                           | -294.4                     | -1.3%     |
| Whittier Access and Tunnel          | 6,072.4   | 6,260.4   | 6,260.4                      | 6,260.4                              | 6,265.9                    | 6,052.9                            | -213.0                     | -3.4%     |
| RDU Total:                          | 162,171.7 | 165,403.1 | 165,403.1                    | 165,403.1                            | 206,332.0                  | 203,806.6                          | -2,525.4                   | -1.2%     |
| International Airports              |           |           |                              |                                      |                            |                                    |                            |           |
| International Airport Systems       | 1,937.3   | 2,236.3   | 2,236.3                      | 2,236.3                              | 2,262.3                    | 2,233.8                            | -28.5                      | -1.3%     |
| AIA Administration                  | 7,583.2   | 7,267.2   | 7,267.2                      | 7,267.2                              | 7,231.7                    | 7,089.5                            | -142.2                     | -2.0%     |
| AIA Facilities                      | 24,173.8  | 24,002.2  | 24,002.2                     | 24,002.2                             | 24,232.4                   | 24,002.2                           | -230.2                     | -0.9%     |
| AIA Field & Equipment Maint         | 15,889.4  | 19,731.2  | 19,731.2                     | 19,731.2                             | 19,819.9                   | 19,614.8                           | -205.1                     | -1.0%     |
| AIA Operations                      | 6,266.7   | 6,457.0   | 6,457.0                      | 6,457.0                              | 6,888.7                    | 6,831.9                            | -56.8                      | -0.8%     |
| AIA Safety                          | 10,573.7  | 11,483.4  | 11,483.4                     | 11,483.4                             | 11,536.9                   | 11,451.9                           | -85.0                      | -0.7%     |
| FIA Administration                  | 2,095.7   | 2,123.6   | 2,123.6                      | 2,123.6                              | 2,145.5                    | 2,101.2                            | -44.3                      | -2.1%     |