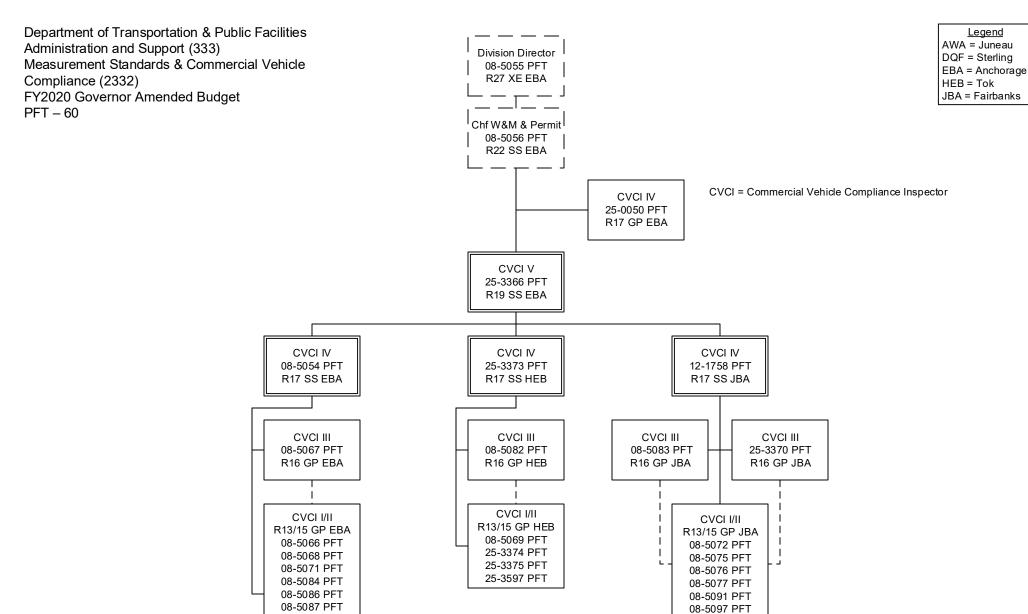

### **RDU Detail (1082)**

### **Department of Transportation/Public Facilities**

RDU: Administration and Support (333)

|                                                                              | FY2018 Actuals<br>(15158)             | FY2019 Conference<br>Committee (14954) | FY2019 Authorized<br>(14962)          | FY2019<br>Management Plan<br>(14994)  | FY2020 Governor<br>(15610)            | FY2020 Governor<br>Amended (15636)    | FY2020 Governo<br>Govern            | or vs FY2020<br>or Amended       |
|------------------------------------------------------------------------------|---------------------------------------|----------------------------------------|---------------------------------------|---------------------------------------|---------------------------------------|---------------------------------------|-------------------------------------|----------------------------------|
| 1000 Personal Services                                                       | 37,474.5                              | 40,658.7                               | 40,658.7                              | 40,744.5                              | 42,443.6                              | 39,415.4                              | -3,028.2                            | -7.1%                            |
| 2000 Travel                                                                  | 614.6                                 | 682.3                                  | 682.3                                 | 682.3                                 | 678.8                                 | 456.6                                 | -222.2                              | -32.7%                           |
| 3000 Services                                                                | 13,666.4                              | 13,502.4                               | 13,380.7                              | 13,294.9                              | 12,917.2                              | 14,520.7                              | 1,603.5                             | 12.4%                            |
| 4000 Commodities                                                             | 635.8                                 | 500.5                                  | 500.5                                 | 500.5                                 | 600.5                                 | 500.5                                 | -100.0                              | -16.7%                           |
| 5000 Capital Outlay                                                          | 660.7                                 | 42.4                                   | 42.4                                  | 42.4                                  | 42.4                                  | 42.4                                  | 0.0                                 | 0.0%                             |
| 7000 Grants, Benefits                                                        | 0.0                                   | 0.0                                    | 0.0                                   | 0.0                                   | 0.0                                   | 0.0                                   | 0.0                                 | 0.0%                             |
| 8000 Miscellaneous                                                           | 0.0                                   | 0.0                                    | 0.0                                   | 0.0                                   | 0.0                                   | -1,895.3                              | -1,895.3                            | -100.0%                          |
| Totals                                                                       | 53,052.0                              | 55,386.3                               | 55,264.6                              | 55,264.6                              | 56,682.5                              | 53,040.3                              | -3,642.2                            | -6.4%                            |
| Funding                                                                      | •                                     | ,                                      | •                                     | ,                                     | ,                                     | ,                                     | •                                   |                                  |
| 1004Gen Fund (UGF)                                                           | 7,271.4                               | 7,947.2                                | 7,825.5                               | 7,825.5                               | 8,570.3                               | 7,895.6                               | -674.7                              | -7.9%                            |
| 1005GF/Prgm (DGF)                                                            | 2,766.1                               | 3,039.0                                | 3,039.0                               | 3,039.0                               | 3,115.4                               | 2,970.9                               | -144.5                              | -4.6%                            |
| 1007I/A Rcpts (Other)                                                        | 217.7                                 | 59.3                                   | 59.3                                  | 59.3                                  | 34.0                                  | 21.9                                  | -12.1                               | -35.6%                           |
| 1026Hwy Capitl (Other)                                                       | 844.5                                 | 974.4                                  | 974.4                                 | 974.4                                 | 990.4                                 | 974.2                                 | -16.2                               | -1.6%                            |
| 1027Int Airprt (Other)                                                       | 2,307.5                               | 2,748.9                                | 2,748.9                               | 2,748.9                               | 3,029.1                               | 2,966.0                               | -63.1                               | -2.1%                            |
| 1052Oil/Haz Fd (DGF)                                                         | 0.0                                   | 0.0                                    | 0.0                                   | 0.0                                   | 100.0                                 | 0.0                                   | -100.0                              | -100.0%                          |
| 1061CIP Rcpts (Other)                                                        | 33,106.9                              | 32,168.3                               | 32,168.3                              | 32,168.3                              | 32,914.2                              | 32,185.6                              | -728.6                              | -2.2%                            |
| 1076Marine Hwy (DGF)                                                         | 2,777.5                               | 3,199.7                                | 3,199.7                               | 3,199.7                               | 3,066.2                               | 821.2                                 | -2,245.0                            | -73.2%                           |
| 1108Stat Desig (Other)                                                       | 0.0                                   | 25.0                                   | 25.0                                  | 25.0                                  | 25.0                                  | 25.0                                  | 0.0                                 | 0.0%                             |
| 1215UCR Rcpts (Other)                                                        | 503.0                                 | 518.5                                  | 518.5                                 | 518.5                                 | 533.0                                 | 511.7                                 | -21.3                               | -4.0%                            |
| 1244Rural Air (Other)                                                        | 3,028.0                               | 4,445.5                                | 4,445.5                               | 4,445.5                               | 4,044.2                               | 4,407.7                               | 363.5                               | 9.0%                             |
| 1245R Apt I/A (Other)                                                        | 229.4                                 | 260.5                                  | 260.5                                 | 260.5                                 | 260.7                                 | 260.5                                 | -0.2                                | -0.1%                            |
| Funding                                                                      |                                       |                                        |                                       |                                       |                                       |                                       |                                     |                                  |
| Unrestricted General<br>Designated General<br>Other Totals<br>Federal Totals | 7,271.4<br>5,543.6<br>40,237.0<br>0.0 | 7,947.2<br>6,238.7<br>41,200.4<br>0.0  | 7,825.5<br>6,238.7<br>41,200.4<br>0.0 | 7,825.5<br>6,238.7<br>41,200.4<br>0.0 | 8,570.3<br>6,281.6<br>41,830.6<br>0.0 | 7,895.6<br>3,792.1<br>41,352.6<br>0.0 | -674.7<br>-2,489.5<br>-478.0<br>0.0 | -7.9%<br>-39.6%<br>-1.1%<br>0.0% |
| Positions:                                                                   |                                       | -                                      |                                       |                                       |                                       |                                       |                                     |                                  |
| Permanent Full Time                                                          | 357                                   | 350                                    | 350                                   | 356                                   | 357                                   | 341                                   | -16                                 | -4.5%                            |
| Permanent Part Time                                                          | 1                                     | 1                                      | 1                                     | 1                                     | 1                                     | 1                                     | 0                                   | 0.0%                             |
| Non Permanent                                                                | 6                                     | 6                                      | 6                                     | 9                                     | 9                                     | 9                                     | 0                                   | 0.0%                             |