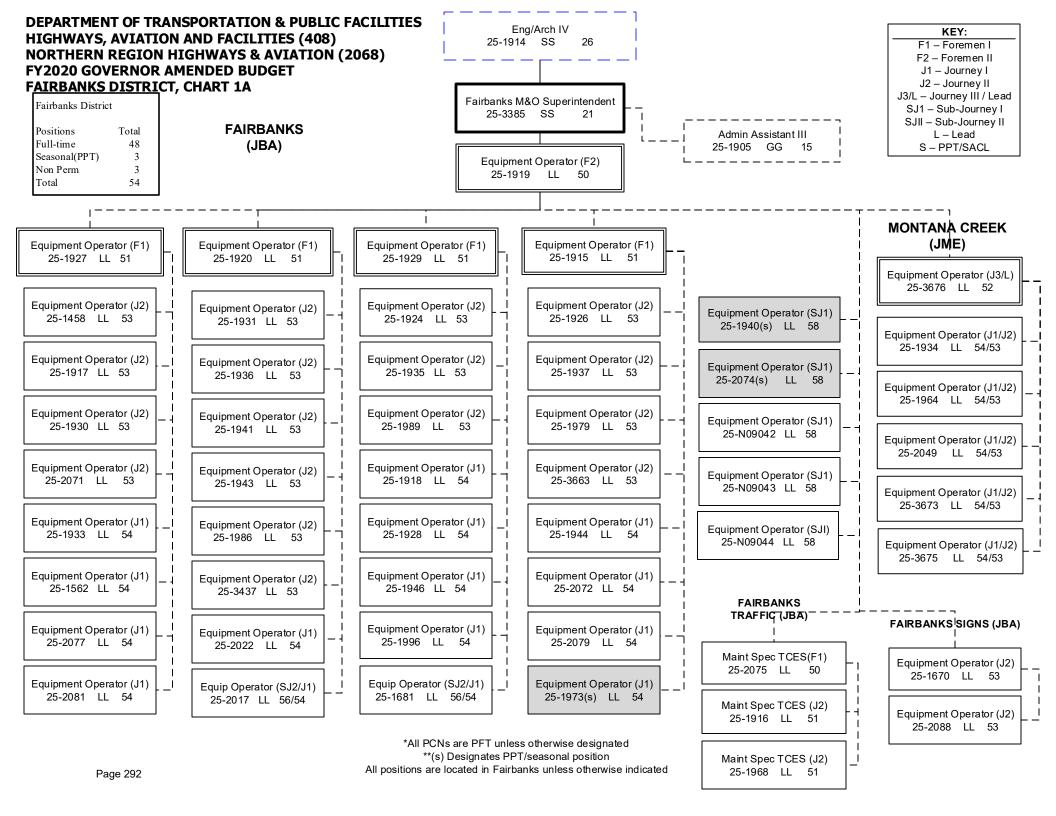

2,719      | 0.48%   |
| 1007 Interagency Receipts                  | 86,235      | 81,690       | 0.24%   |
| 1039 U/A Indirect Cost Recovery            | 577,251     | 546,825      | 1.61%   |
| 1061 Capital Improvement Project Receipts  | 7,030,132   | 6,659,587    | 19.60%  |
| 1108 Statutory Designated Program Receipts | 66,939      | 63,411       | 0.19%   |
| 1200 Vehicle Rental Tax Receipts           | 151,295     | 143,321      | 0.42%   |
| 1239 Aviation Fuel Tax Revenue             | 792,997     | 751,199      | 2.21%   |
| 1244 Rural Airport Receipts                | 292,023     | 276,631      | 0.81%   |
| 1249 Motor Fuel Tax Receipts               | 9,278,010   | 8,788,984    | 25.87%  |
| Total PCN Funding:                         | 35,870,464  | 33,979,800   | 100.00% |











**DEPARTMENT OF TRANSPORTATION & PUBLIC FACILITIES** Eng/Arch IV **HIGHWAYS, AVIATION AND FACILITIES (408)** 25-1914 SS **NORTHERN REGION HIGHWAYS & AVIATION (2068) VALDEZ FY2020 GOVERNOR AMENDED BUDGET** (EAA) **VALDEZ DISTRICT, CHART 1E** Admin Assistant III 25-2232 GP 15 M&O Superintendent 25-2245 SS 21 Office Assistant II 25-2242 GP 10 VALDEZ VALDEZ AP CORDOVA THOMPSON PASS (EAA) (EAA) (DWA) (EAF) Rural Airport Foreman Rural Airport Foreman Equipment Operator (F1) Equipment Operator (J3/L) 25-2167 LL 49 25-1170 LL 49 25-2170 LL 51 25-2164 LL 52 Equipment Operator (J3/L) Equipment Operator (J3/L) Equipment Operator (J2) Equipment Operator (J2) 25-2165 LL 52 25-1175 LL 52 25-1613 LL 53 25-1171(s) LL 53 Equipment Operator (J3/L) Equipment Operator (J3/L) Equipment Operator (J2) Eq