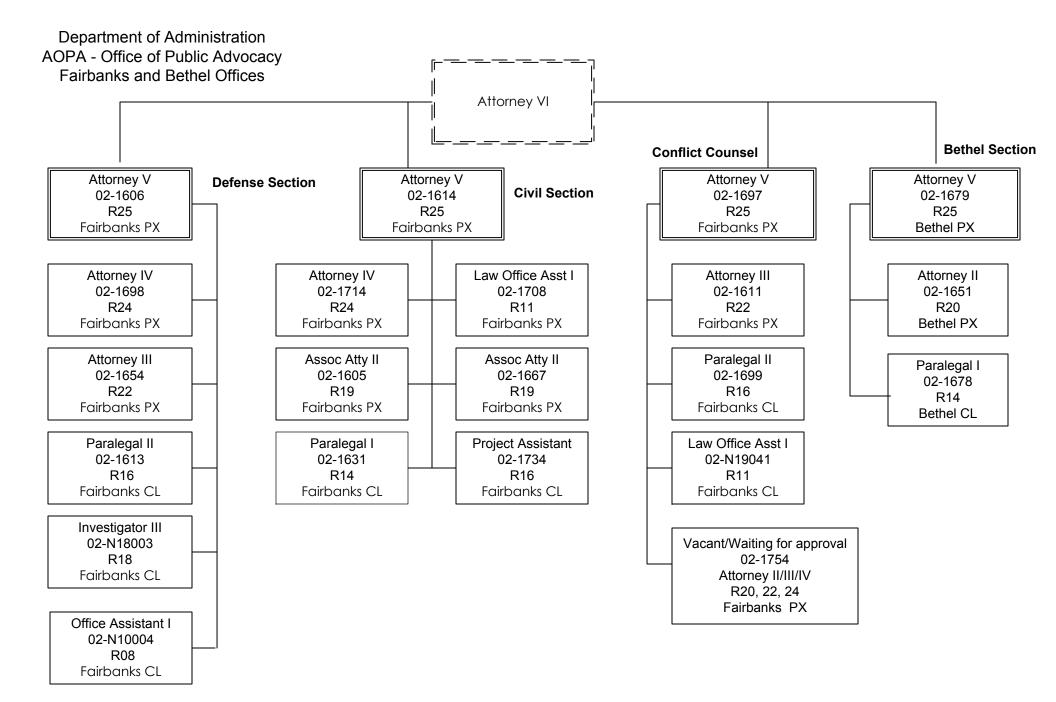

|                            | Position Clas | sification Sur | mmary  |        |       |
|----------------------------|---------------|----------------|--------|--------|-------|
| Job Class Title            | Anchorage     | Fairbanks      | Juneau | Others | Total |
| Accountant IV              | 1             | 0              | 0      | 0      | 1     |
| Accounting Technician I    | 1             | 0              | 0      | 0      | 1     |
| Accounting Technician II   | 1             | 0              | 0      | 0      | 1     |
| Accounting Technician III  | 2             | 0              | 0      | 0      | 2     |
| Administrative Assistant I | 1             | 0              | 0      | 0      | 1     |
| Administrative Officer I   | 1             | 0              | 0      | 0      | 1     |
| Associate Attorney I       | 1             | 0              | 0      | 0      | 1     |
| Associate Attorney II      | 13            | 3              | 2      | 4      | 22    |
| Attorney I                 | 1             | 0              | 0      | 0      | 1     |
| Attorney II                | 7             | 0              | 0      | 3      | 10    |
| Attorney III               | 8             | 4              | 1      | 3      | 16    |
| Attorney IV                | 15            | 2              | 0      | 3      | 20    |
| Attorney V                 | 8             | 3              | 2      | 4      | 17    |
| Attorney VI                | 2             | 0              | 0      | 0      | 2     |
| Division Director - Px     | 1             | 0              | 0      | 0      | 1     |
| Investigator I             | 1             | 0              | 0      | 0      | 1     |
| Investigator II            | 2             | 0              | 0      | 0      | 2     |
| Investigator III           | 2             | 1              | 0      | 1      | 4     |
| Law Office Assistant I     | 9             | 2              | 2      | 1      | 14    |
| Law Office Assistant II    | 1             | 0              | 0      | 0      | 1     |
| Office Assistant I         | 5             | 1              | 0      | 0      | 6     |
| Paralegal I                | 8             | 1              | 1      | 3      | 13    |
| Paralegal II               | 2             | 2              | 0      | 1      | 5     |
| Program Coordinator I      | 2             | 0              | 0      | 0      | 2     |
| Project Assistant          | 0             | 1              | 1      | 1      | 3     |
| Public Guardian            | 22            | 2              | 2      | 3      | 29    |
| Totals                     | 117           | 22             | 11     | 27     | 177   |