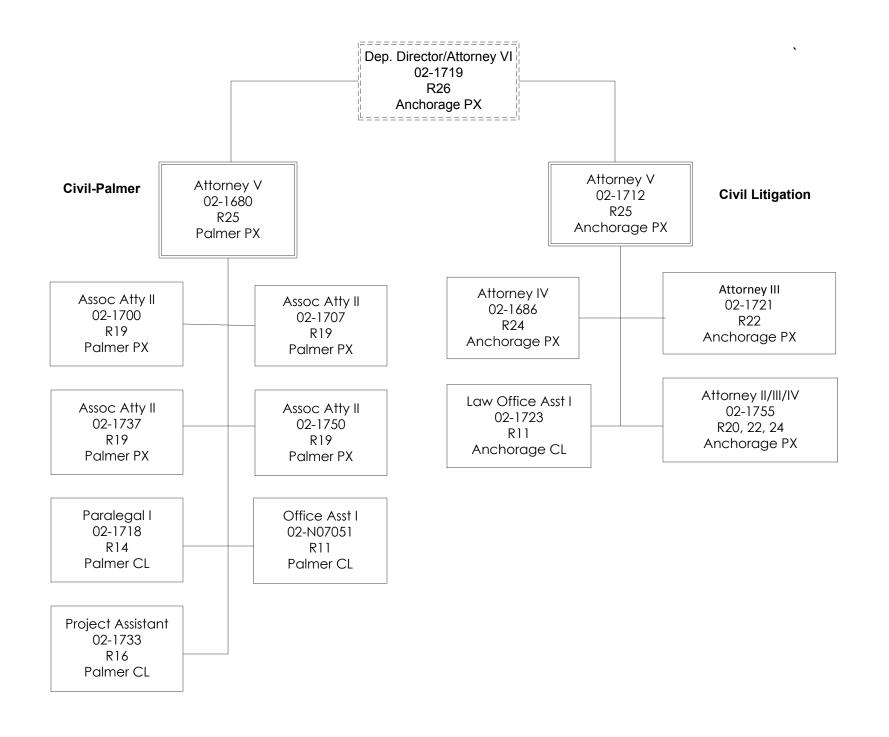

|                            | Position Clas | sification Sur | mmary  |        |       |
|----------------------------|---------------|----------------|--------|--------|-------|
| Job Class Title            | Anchorage     | Fairbanks      | Juneau | Others | Total |
| Accountant IV              | 1             | 0              | 0      | 0      | 1     |
| Accounting Technician I    | 1             | 0              | 0      | 0      | 1     |
| Accounting Technician II   | 1             | 0              | 0      | 0      | 1     |
| Accounting Technician III  | 2             | 0              | 0      | 0      | 2     |
| Administrative Assistant I | 1             | 0              | 0      | 0      | 1     |
| Administrative Officer I   | 1             | 0              | 0      | 0      | 1     |
| Associate Attorney I       | 1             | 0              | 0      | 0      | 1     |
| Associate Attorney II      | 13            | 3              | 2      | 4      | 22    |
| Attorney I                 | 1             | 0              | 0      | 0      | 1     |
| Attorney II                | 7             | 0              | 0      | 3      | 10    |
| Attorney III               | 8             | 4              | 1      | 3      | 16    |
| Attorney IV                | 15            | 2              | 0      | 3      | 20    |
| Attorney V                 | 8             | 3              | 2      | 4      | 17    |
| Attorney VI                | 2             | 0              | 0      | 0      | 2     |
| Division Director - Px     | 1             | 0              | 0      | 0      | 1     |
| Investigator I             | 1             | 0              | 0      | 0      | 1     |
| Investigator II            | 2             | 0              | 0      | 0      | 2     |
| Investigator III           | 2             | 1              | 0      | 1      | 4     |
| Law Office Assistant I     | 9             | 2              | 2      | 1      | 14    |
| Law Office Assistant II    | 1             | 0              | 0      | 0      | 1     |
| Office Assistant I         | 5             | 1              | 0      | 0      | 6     |
| Paralegal I                | 8             | 1              | 1      | 3      | 13    |
| Paralegal II               | 2             | 2              | 0      | 1      | 5     |
| Program Coordinator I      | 2             | 0              | 0      | 0      | 2     |
| Project Assistant          | 0             | 1              | 1      | 1      | 3     |
| Public Guardian            | 22            | 2              | 2      | 3      | 29    |
| Totals                     | 117           | 22             | 11     | 27     | 177   |