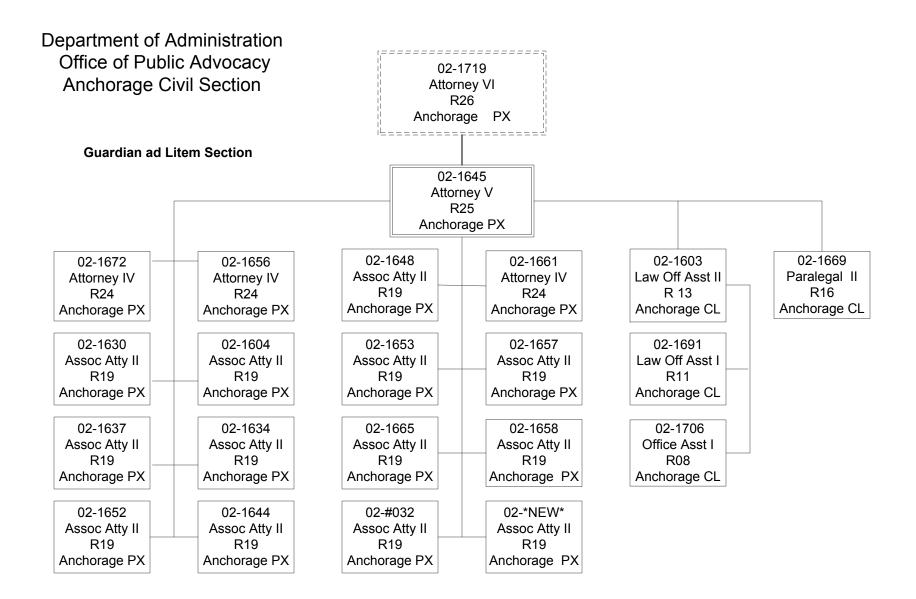

|                            | Position Clas | sification Sur | mmary  |        |       |
|----------------------------|---------------|----------------|--------|--------|-------|
| Job Class Title            | Anchorage     | Fairbanks      | Juneau | Others | Total |
| Accountant IV              | 1             | 0              | 0      | 0      | 1     |
| Accounting Technician I    | 1             | 0              | 0      | 0      | 1     |
| Accounting Technician II   | 1             | 0              | 0      | 0      | 1     |
| Accounting Technician III  | 2             | 0              | 0      | 0      | 2     |
| Administrative Assistant I | 1             | 0              | 0      | 0      | 1     |
| Administrative Officer I   | 1             | 0              | 0      | 0      | 1     |
| Associate Attorney I       | 1             | 0              | 0      | 0      | 1     |
| Associate Attorney II      | 13            | 3              | 2      | 4      | 22    |
| Attorney I                 | 1             | 0              | 0      | 0      | 1     |
| Attorney II                | 7             | 0              | 0      | 3      | 10    |
| Attorney III               | 8             | 4              | 1      | 3      | 16    |
| Attorney IV                | 15            | 2              | 0      | 3      | 20    |
| Attorney V                 | 8             | 3              | 2      | 4      | 17    |
| Attorney VI                | 2             | 0              | 0      | 0      | 2     |
| Division Director - Px     | 1             | 0              | 0      | 0      | 1     |
| Investigator I             | 1             | 0              | 0      | 0      | 1     |
| Investigator II            | 2             | 0              | 0      | 0      | 2     |
| Investigator III           | 2             | 1              | 0      | 1      | 4     |
| Law Office Assistant I     | 9             | 2              | 2      | 1      | 14    |
| Law Office Assistant II    | 1             | 0              | 0      | 0      | 1     |
| Office Assistant I         | 5             | 1              | 0      | 0      | 6     |
| Paralegal I                | 8             | 1              | 1      | 3      | 13    |
| Paralegal II               | 2             | 2              | 0      | 1      | 5     |
| Program Coordinator I      | 2             | 0              | 0      | 0      | 2     |
| Project Assistant          | 0             | 1              | 1      | 1      | 3     |
| Public Guardian            | 22            | 2              | 2      | 3      | 29    |
| Totals                     | 117           | 22             | 11     | 27     | 177   |