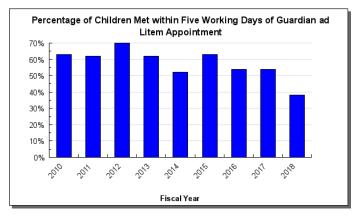

Child Advocacy Caseloads – The agency will continue entering into appropriate partnerships with community groups to expand the National Court Appointed Special Advocate (CASA) program and specifically target Alaska Native CASA volunteers for recruitment in order to continue to assist the GAL with their increased caseloads. OPA is currently in discussions with two tribes to forge a collaborative arrangement and recruit CASA volunteers for both state and tribal courts. OPA received an increment providing 4 new GAL's for FY2019. These GAL's have reduced caseloads from in excess of 110 children per GAL to 80-90 children per GAL. Though still challenging to provide top quality advocacy, this increment and additional CASA recruitment gave OPA the tools to effectively manage its caseloads heading into FY2020. However, if the Office of Children's Services increases its filings, then GAL caseloads will increase accordingly. it is anticipated that the GALs will be able to manage their caseloads unless there is an additional increase in filings by OCS for FY2021. Many OPA units in outlying areas handle both criminal and CINA parental representation cases. Thus, the addition of "criminal attorney" positions (as explained below) will help absorb the increase in CINA cases to some extent.