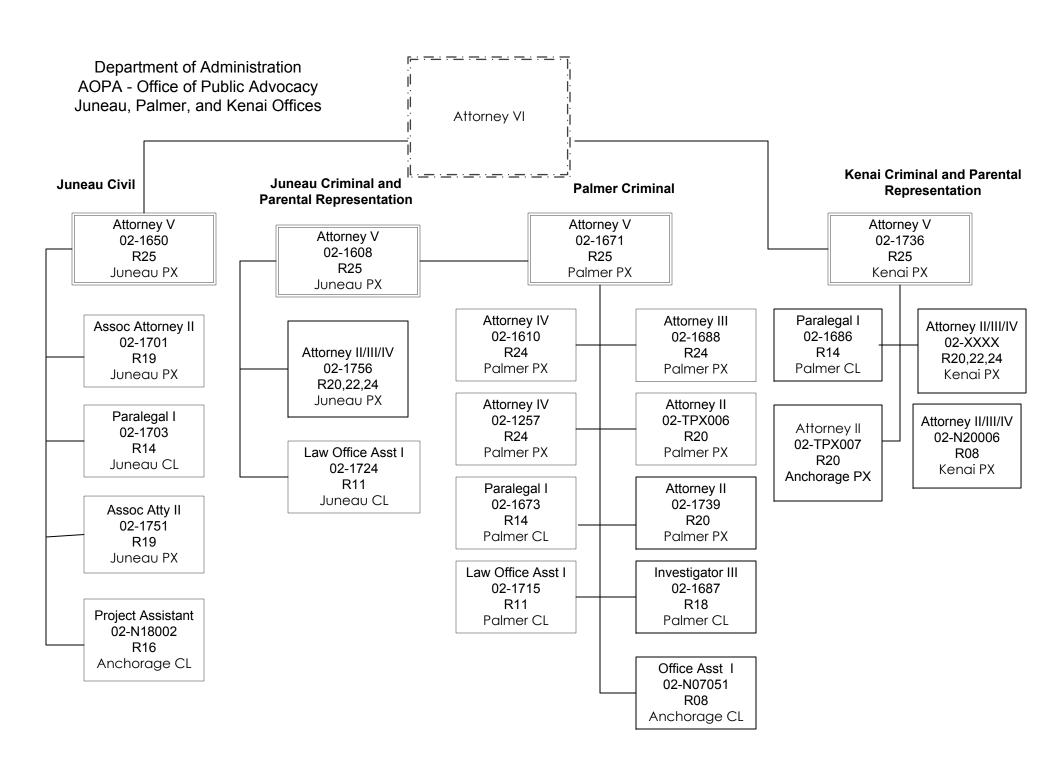

|                            | Position Clas | sification Sur | mmary  |        |       |
|----------------------------|---------------|----------------|--------|--------|-------|
| Job Class Title            | Anchorage     | Fairbanks      | Juneau | Others | Total |
| Accountant IV              | 1             | 0              | 0      | 0      | 1     |
| Accounting Technician I    | 1             | 0              | 0      | 0      | 1     |
| Accounting Technician II   | 1             | 0              | 0      | 0      | 1     |
| Accounting Technician III  | 2             | 0              | 0      | 0      | 2     |
| Administrative Assistant I | 1             | 0              | 0      | 0      | 1     |
| Administrative Officer I   | 1             | 0              | 0      | 0      | 1     |
| Associate Attorney I       | 1             | 0              | 0      | 0      | 1     |
| Associate Attorney II      | 13            | 3              | 2      | 4      | 22    |
| Attorney I                 | 1             | 0              | 0      | 0      | 1     |
| Attorney II                | 7             | 0              | 0      | 3      | 10    |
| Attorney III               | 8             | 4              | 1      | 3      | 16    |
| Attorney IV                | 15            | 2              | 0      | 3      | 20    |
| Attorney V                 | 8             | 3              | 2      | 4      | 17    |
| Attorney VI                | 2             | 0              | 0      | 0      | 2     |
| Division Director - Px     | 1             | 0              | 0      | 0      | 1     |
| Investigator I             | 1             | 0              | 0      | 0      | 1     |
| Investigator II            | 2             | 0              | 0      | 0      | 2     |
| Investigator III           | 2             | 1              | 0      | 1      | 4     |
| Law Office Assistant I     | 9             | 2              | 2      | 1      | 14    |
| Law Office Assistant II    | 1             | 0              | 0      | 0      | 1     |
| Office Assistant I         | 5             | 1              | 0      | 0      | 6     |
| Paralegal I                | 8             | 1              | 1      | 3      | 13    |
| Paralegal II               | 2             | 2              | 0      | 1      | 5     |
| Program Coordinator I      | 2             | 0              | 0      | 0      | 2     |
| Project Assistant          | 0             | 1              | 1      | 1      | 3     |
| Public Guardian            | 22            | 2              | 2      | 3      | 29    |
| Totals                     | 117           | 22             | 11     | 27     | 177   |