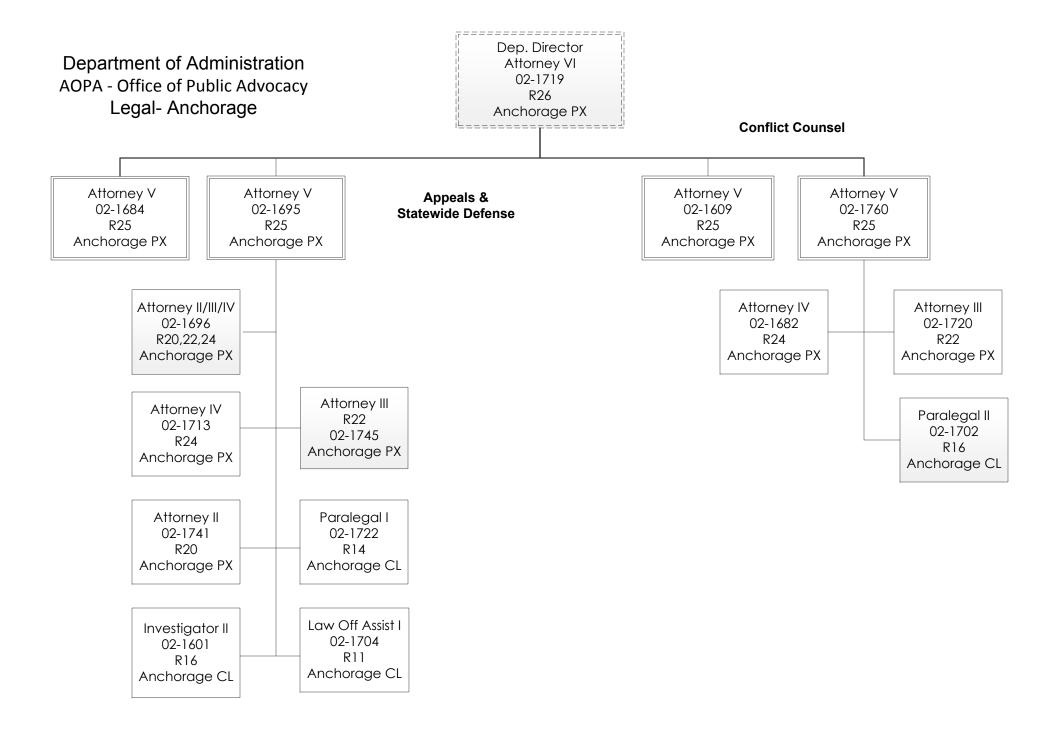

|                            | Position Clas | sification Sur | mmary  |        |       |
|----------------------------|---------------|----------------|--------|--------|-------|
| Job Class Title            | Anchorage     | Fairbanks      | Juneau | Others | Total |
| Accountant IV              | 1             | 0              | 0      | 0      | 1     |
| Accounting Technician I    | 1             | 0              | 0      | 0      | 1     |
| Accounting Technician II   | 1             | 0              | 0      | 0      | 1     |
| Accounting Technician III  | 2             | 0              | 0      | 0      | 2     |
| Administrative Assistant I | 1             | 0              | 0      | 0      | 1     |
| Administrative Officer I   | 1             | 0              | 0      | 0      | 1     |
| Associate Attorney I       | 1             | 0              | 0      | 0      | 1     |
| Associate Attorney II      | 13            | 3              | 2      | 4      | 22    |
| Attorney I                 | 1             | 0              | 0      | 0      | 1     |
| Attorney II                | 7             | 0              | 0      | 3      | 10    |
| Attorney III               | 8             | 4              | 1      | 3      | 16    |
| Attorney IV                | 15            | 2              | 0      | 3      | 20    |
| Attorney V                 | 8             | 3              | 2      | 4      | 17    |
| Attorney VI                | 2             | 0              | 0      | 0      | 2     |
| Division Director - Px     | 1             | 0              | 0      | 0      | 1     |
| Investigator I             | 1             | 0              | 0      | 0      | 1     |
| Investigator II            | 2             | 0              | 0      | 0      | 2     |
| Investigator III           | 2             | 1              | 0      | 1      | 4     |
| Law Office Assistant I     | 9             | 2              | 2      | 1      | 14    |
| Law Office Assistant II    | 1             | 0              | 0      | 0      | 1     |
| Office Assistant I         | 5             | 1              | 0      | 0      | 6     |
| Paralegal I                | 8             | 1              | 1      | 3      | 13    |
| Paralegal II               | 2             | 2              | 0      | 1      | 5     |
| Program Coordinator I      | 2             | 0              | 0      | 0      | 2     |
| Project Assistant          | 0             | 1              | 1      | 1      | 3     |
| Public Guardian            | 22            | 2              | 2      | 3      | 29    |
| Totals                     | 117           | 22             | 11     | 27     | 177   |