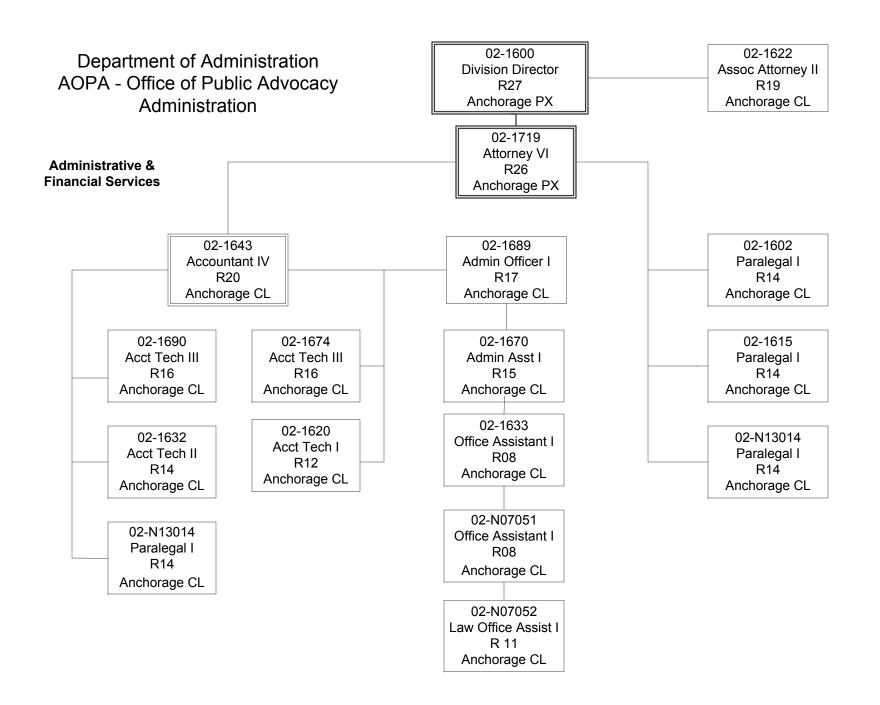

|                            | Position Clas | sification Sur | mmary  |        |       |
|----------------------------|---------------|----------------|--------|--------|-------|
| Job Class Title            | Anchorage     | Fairbanks      | Juneau | Others | Total |
| Accountant IV              | 1             | 0              | 0      | 0      | 1     |
| Accounting Technician I    | 1             | 0              | 0      | 0      | 1     |
| Accounting Technician II   | 1             | 0              | 0      | 0      | 1     |
| Accounting Technician III  | 2             | 0              | 0      | 0      | 2     |
| Administrative Assistant I | 1             | 0              | 0      | 0      | 1     |
| Administrative Officer I   | 1             | 0              | 0      | 0      | 1     |
| Associate Attorney I       | 1             | 0              | 0      | 0      | 1     |
| Associate Attorney II      | 13            | 3              | 2      | 4      | 22    |
| Attorney I                 | 1             | 0              | 0      | 0      | 1     |
| Attorney II                | 7             | 0              | 0      | 3      | 10    |
| Attorney III               | 8             | 4              | 1      | 3      | 16    |
| Attorney IV                | 15            | 2              | 0      | 3      | 20    |
| Attorney V                 | 8             | 3              | 2      | 4      | 17    |
| Attorney VI                | 2             | 0              | 0      | 0      | 2     |
| Division Director - Px     | 1             | 0              | 0      | 0      | 1     |
| Investigator I             | 1             | 0              | 0      | 0      | 1     |
| Investigator II            | 2             | 0              | 0      | 0      | 2     |
| Investigator III           | 2             | 1              | 0      | 1      | 4     |
| Law Office Assistant I     | 9             | 2              | 2      | 1      | 14    |
| Law Office Assistant II    | 1             | 0              | 0      | 0      | 1     |
| Office Assistant I         | 5             | 1              | 0      | 0      | 6     |
| Paralegal I                | 8             | 1              | 1      | 3      | 13    |
| Paralegal II               | 2             | 2              | 0      | 1      | 5     |
| Program Coordinator I      | 2             | 0              | 0      | 0      | 2     |
| Project Assistant          | 0             | 1              | 1      | 1      | 3     |
| Public Guardian            | 22            | 2              | 2      | 3      | 29    |
| Totals                     | 117           | 22             | 11     | 27     | 177   |