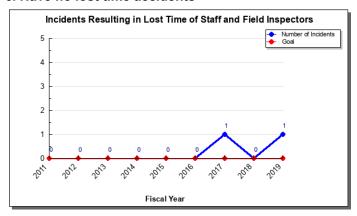

cessary flaring and venting of produced gas.
- Expeditiously adjudicate all permit applications while ensuring compliance with regulations, statutes, orders and other AOGCC directives.
- Protect Alaska's underground fresh water.
- Have no lost time accidents

### Measures by Core Service

(Additional performance information is available on the web at https://omb.alaska.gov/results.)

### 1. Ensure safety of well drilling and control equipment.



### 2. Ensure greater ultimate recovery.



3. Minimize waste due to unnecessary flaring and venting of produced gas.



4. Expeditiously adjudicate all permit applications while ensuring compliance with regulations, statutes, orders and other AOGCC directives.



5. Protect Alaska's underground fresh water.



### 6. Have no lost time accidents



## **Major Component Accomplishments in 2019**

- Continued high-level of oversight of all oil, gas and geothermal operations in the State of Alaska.
- Updated bonding regulation to ensure that bonding amounts better protect the state against potential costs associated with the plugging and abandonment of wells. 20 AAC 25.025
- Administered the Class II Underground Injection Control Program to protect Alaska's underground fresh water. Received Environmental Protection Agency (EPA) grant for 2019 program.
- Utilized Risk-Based Data Management System database to better focus on field inspection efforts. In response to the AOGCC's improved inspections, operators are implementing equipment maintenance programs that are proactive rather than reactive.
- Issued two enforcement actions and nine