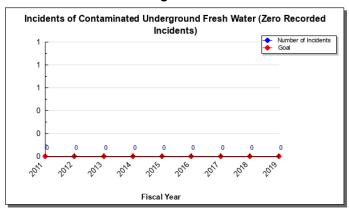

5. Protect Alaska's underground fresh water.

## **Major Component Accomplishments in 2019**

- Continued high-level of oversight of all oil, gas and geothermal operations in the State of Alaska.
- Updated bonding regulation to ensure that bonding amounts better protect the state against potential costs associated with the plugging and abandonment of wells. 20 AAC 25.025
- Administered the Class II Underground Injection Control Program to protect Alaska's underground fresh water. Received Environmental Protection Agency (EPA) grant for 2019 program.
- Utilized Risk-Based Data Management System database to better focus on field inspection efforts. In response to the AOGCC's improved inspections, operators are implementing equipment maintenance programs that are proactive rather than reactive.
- Issued two enforcement actions and nine notices of violation to operators for failure to follow AOGCC statutes and regulations.
- Oversaw the plug and abandonment of three U.S. Bureau of Land Management (BLM) Legacy Wells.
- Successfully transitioned AOGCC from the Department of Administration to the Department of Community, Commerce and Economic Development.