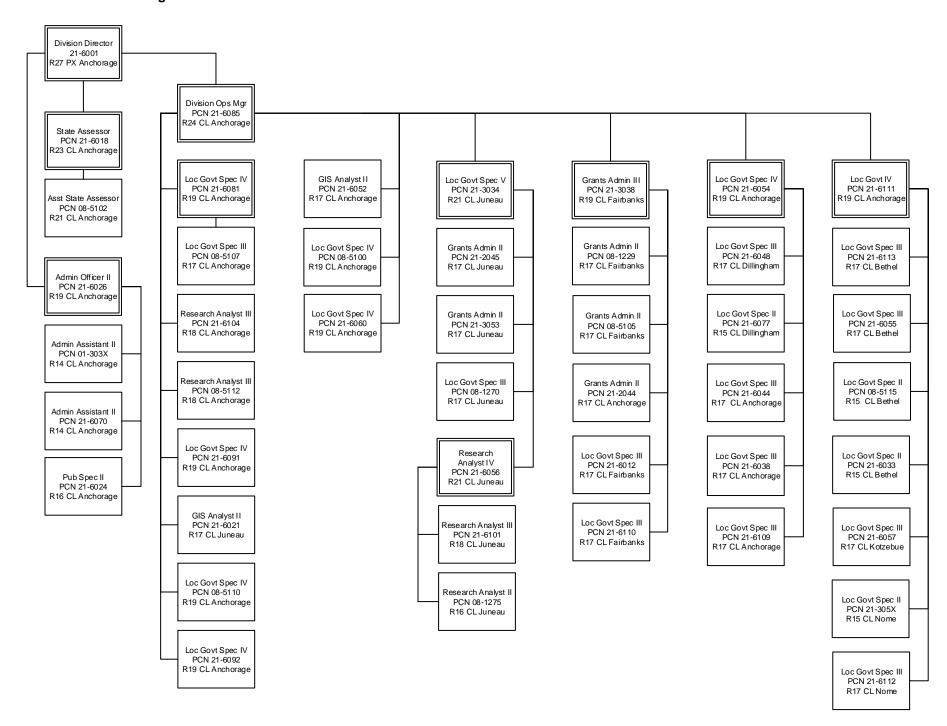

| Position Classification Summary |           |           |        |        |       |  |  |  |  |
|---------------------------------|-----------|-----------|--------|--------|-------|--|--|--|--|
| Job Class Title                 | Anchorage | Fairbanks | Juneau | Others | Total |  |  |  |  |
| Administrative Assistant II     | 2         | 0         | 0      | 0      | 2     |  |  |  |  |
| Administrative Officer II       | 1         | 0         | 0      | 0      | 1     |  |  |  |  |
| Assistant State Assessor        | 1         | 0         | 0      | 0      | 1     |  |  |  |  |
| Division Director - Px          | 1         | 0         | 0      | 0      | 1     |  |  |  |  |
| Division Operations Manager     | 1         | 0         | 0      | 0      | 1     |  |  |  |  |
| Gis Analyst II                  | 0         | 0         | 1      | 0      | 1     |  |  |  |  |
| Grants Administrator II         | 2         | 2         | 2      | 0      | 6     |  |  |  |  |
| Grants Administrator III        | 0         | 1         | 0      | 0      | 1     |  |  |  |  |
| Lgovt Spec III                  | 4         | 2         | 1      | 5      | 12    |  |  |  |  |
| Local Government Specialist II  | 0         | 0         | 0      | 4      | 4     |  |  |  |  |
| Local Government Specialist IV  | 8         | 0         | 0      | 0      | 8     |  |  |  |  |
| Local Government Specialist V   | 0         | 0         | 1      | 0      | 1     |  |  |  |  |
| Planner II                      | 1         | 0         | 0      | 0      | 1     |  |  |  |  |
| Publications Specialist II      | 1         | 0         | 0      | 0      | 1     |  |  |  |  |
| Research Analyst II             | 0         | 0         | 1      | 0      | 1     |  |  |  |  |
| Research Analyst III            | 2         | 0         | 1      | 0      | 3     |  |  |  |  |
| Research Analyst IV             | 1         | 0         | 0      | 0      | 1     |  |  |  |  |
| State Assessor                  | 1         | 0         | 0      | 0      | 1     |  |  |  |  |
| Totals                          | 26        | 5         | 7      | 9      | 47    |  |  |  |  |