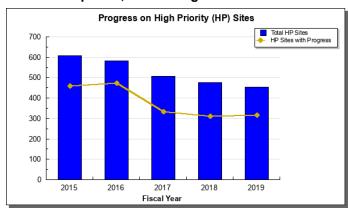

## **Major Component Accomplishments in 2019**

The Division of Spill Prevention and Response continued responding to per- and polyfluoroalkyl substances (PFAS) contamination at sites statewide. Staff prioritized at-risk drinking water wells, required responsible parties to conduct drinking water sampling, and ensured responsible parties provided alternative drinking water to people whose well water was contaminated. Over 400 wells to-date have been determined to contain PFAS above health-based action levels, affecting several thousand people. These Alaskans now have an alternative drinking water source because of the division's proactive investigation and response.

The division issued a cleanup complete determination for the Wrangell Junkyard contaminated site cleanup project, marking the conclusion of the State's effort to address nearly two decades of contamination-related risks. Significant lead contamination was present and had impacted adjacent properties, along with the nearby intertidal area. Approximately 30,000 tons of contaminated soil and waste were removed and shipped to out-of-state disposal facilities. The property is now ready for beneficial reuse by the City and Borough of Wrangell.