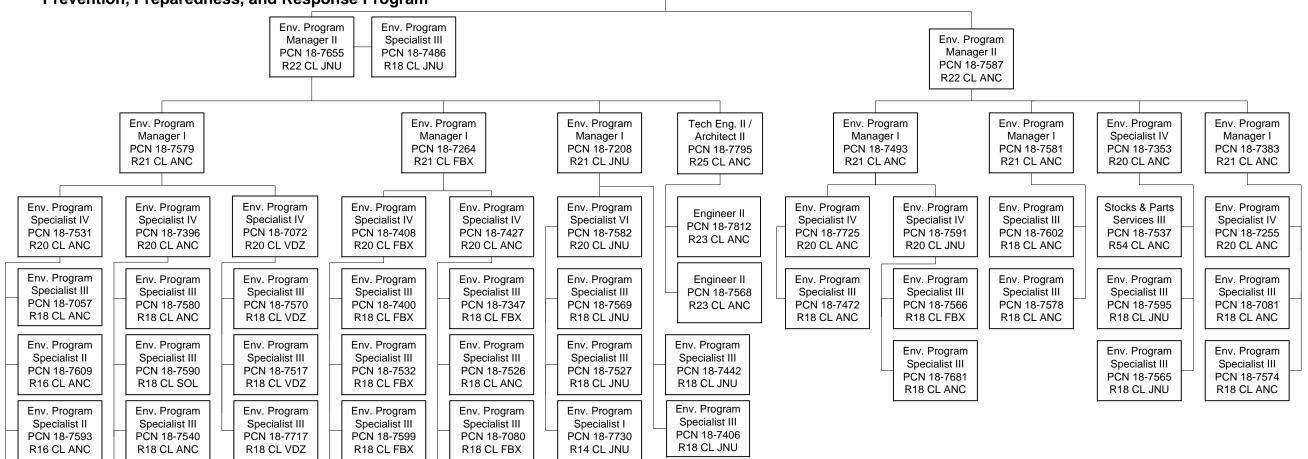

und | 10,000 | 100.00% |
| Total Lump Sum Funding:                     | 10,000 | 100.00% |





# Department of Environmental Conservation Division of Spill Prevention and Response

Spill Prevention and Response – Page 3

Env. Program

Specialist III

PCN 18-7575

R18 CL ANC

Env. Program

Specialist III

PCN 18-7607

R18 CL SOL

Env. Program Specialist III PCN 18-7525 R18 CL ANC

Env. Program Specialist III

PCN 18-7583

R18 CL ANC

Env. Program

Specialist II

PCN 18-7108

R16 CL ANC

Env. Program

Specialist II

PCN 18-7688

R16 CL FBX

Env. Program

Specialist III

PCN 18-7075

R18 CL ANC

Env. Program

Specialist II

PCN 18-7573 R16 CL FBX

# **Prevention, Preparedness, and Response Program**

Division Director
PCN 18-7435
R27 XE JNU

Env. Program
Manager III
PCN 18-7161
R23 CL ANC