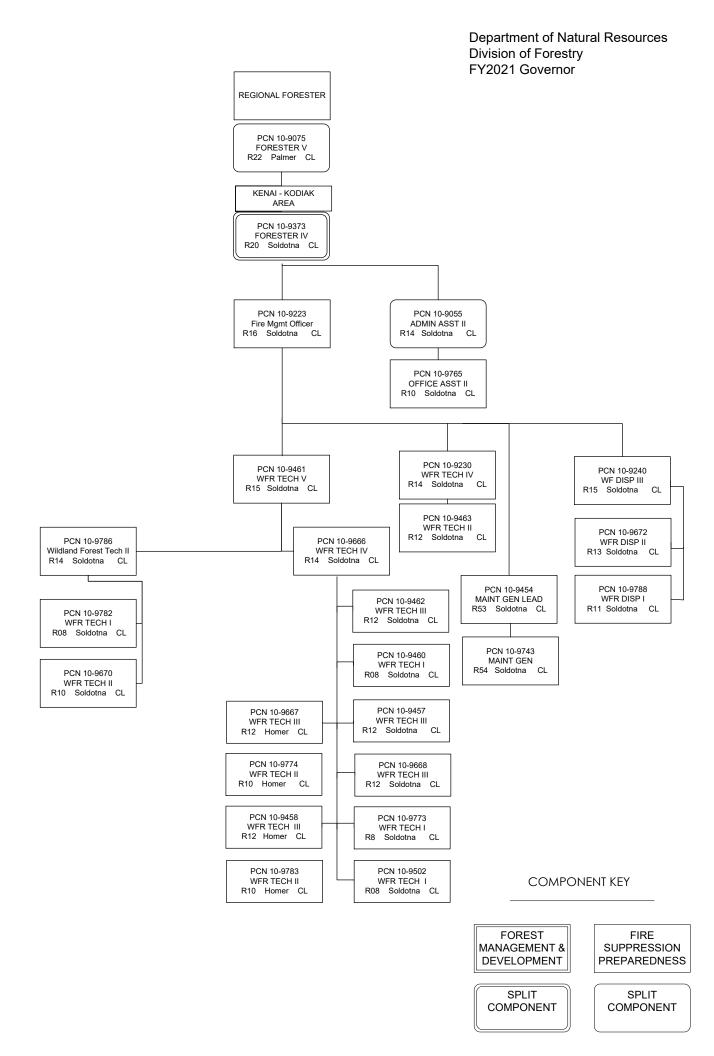

|                               | Position Clas | sification Sur | mmary  |        |       |
|-------------------------------|---------------|----------------|--------|--------|-------|
| Job Class Title               | Anchorage     | Fairbanks      | Juneau | Others | Total |
| Accountant III                | 0             | 0              | 0      | 1      | 1     |
| Administrative Assistant II   | 0             | 0              | 0      | 1      | 1     |
| Administrative Officer I      | 0             | 1              | 0      | 0      | 1     |
| Admn OPS Mgr I                | 1             | 0              | 0      | 0      | 1     |
| Division Director - Px        | 0             | 1              | 0      | 0      | 1     |
| Division Operations Manager   | 1             | 0              | 0      | 0      | 1     |
| Forester I                    | 0             | 3              | 0      | 2      | 5     |
| Forester II                   | 1             | 4              | 0      | 4      | 9     |
| Forester III                  | 1             | 2              | 1      | 2      | 6     |
| Forester IV                   | 0             | 2              | 0      | 4      | 6     |
| Forester V                    | 0             | 1              | 0      | 1      | 2     |
| Gis Analyst II                | 0             | 1              | 0      | 0      | 1     |
| Gis Analyst III               | 0             | 1              | 0      | 0      | 1     |
| Nat Res Speciii               | 1             | 0              | 0      | 0      | 1     |
| Nat Res Techiii               | 0             | 6              | 0      | 0      | 6     |
| Natural Resource Manager I    | 1             | 0              | 0      | 0      | 1     |
| Natural Resource Specialist V | 1             | 0              | 0      | 0      | 1     |
| Office Assistant II           | 0             | 0              | 0      | 1      | 1     |
| Totals                        | 7             | 22             | 1      | 16     | 46    |