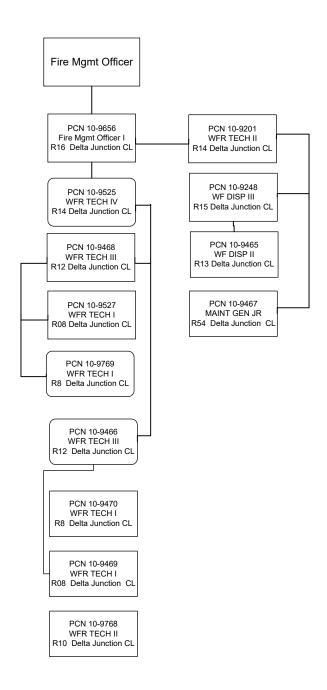

# **Component: Forest Management & Development**

# Component Detail All Funds Department of Natural Resources

**Component:** Forest Management & Development (435) **RDU:** Fire Suppression, Land & Water Resources (602)

Non-Formula Component

|                            | FY2019 Actuals | FY2020 Conference | FY2020 Authorized |         | FY2021 Governor | FY2020 Managem |            |
|----------------------------|----------------|-------------------|-------------------|---------|-----------------|----------------|------------|
|                            |                | Committee         |                   | Plan    |                 | FY202          | 1 Governor |
| 71000 Personal Services    | 4,156.4        | 4,343.1           | 4,343.1           | 4,278.1 | 4,512.9         | 234.8          | 5.5%       |
| 72000 Travel               | 303.2          | 142.1             | 142.1             | 307.2   | 307.2           | 0.0            | 0.0%       |
| 73000 Services             | 2,696.4        | 3,102.8           | 3,102.8           | 3,002.7 | 2,869.0         | -133.7         | -4.5%      |
| 74000 Commodities          | 108.9          | 244.1             | 244.1             | 244.1   | 244.1           | 0.0            | 0.0%       |
| 75000 Capital Outlay       | 83.7           | 36.9              | 36.9              | 36.9    | 36.9            | 0.0            | 0.0%       |
| 77000 Grants, Benefits     | 0.0            | 0.0               | 0.0               | 0.0     | 0.0             | 0.0            | 0.0%       |
| 78000 Miscellaneous        | 0.0            | 0.0               | 0.0               | 0.0     | 0.0             | 0.0            | 0.0%       |
| Totals                     | 7,348.6        | 7,869.0           | 7,869.0           | 7,869.0 | 7,970.1         | 101.1          | 1.3%       |
| Fund Sources:              |                |                   |                   |         |                 |                |            |
| 1002 Fed Rcpts (Fed)       | 3,407.3        | 3,520.4           | 3,520.4           | 3,520.4 | 3,598.5         | 78.1           | 2.2%       |
| 1004 Gen Fund (UGF)        | 2,365.9        | 2,433.8           | 2,433.8           | 2,433.8 | 2,439.2         | 5.4            | 0.2%       |
| 1007 I/A Rcpts (Other)     | 437.4          | 607.1             | 607.1             | 607.1   | 608.4           | 1.3            | 0.2%       |
| 1061 CIP Rcpts (Other)     | 170.5          | 265.0             | 265.0             | 265.0   | 265.2           | 0.2            | 0.1%       |
| 1108 Stat Desig (Other)    | 0.0            | 29.7              | 29.7              | 29.7    | 29.7            | 0.0            | 0.0%       |
| 1155 Timber Rcp (DGF)      | 967.5          | 1,013.0           | 1,013.0           | 1,013.0 | 1,029.1         | 16.1           | 1.6%       |
| Unrestricted General (UGF) | 2,365.9        | 2,433.8           | 2,433.8           | 2,433.8 | 2,439.2         | 5.4            | 0.2%       |
| Designated General (DGF)   | 967.5          | 1,013.0           | 1,013.0           | 1,013.0 | 1,029.1         | 16.1           | 1.6%       |
| Other Funds                | 607.9          | 901.8             | 901.8             | 901.8   | 903.3           | 1.5            | 0.2%       |
| Federal Funds              | 3,407.3        | 3,520.4           | 3,520.4           | 3,520.4 | 3,598.5         | 78.1           | 2.2%       |
| Positions:                 |                |                   |                   |         |                 |                |            |
| Permanent Full Time        | 29             | 29                | 29                | 29      | 29              | 0              | 0.0%       |
| Permanent Part Time        | 4              | 4                 | 4                 | 4       | 12              | 8              | 200.0%     |
| Non Permanent              | 5              | 5                 | 5                 | 5       | 5               | 0              | 0.0%       |