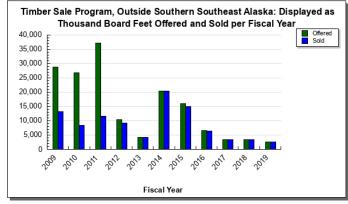

# Measures by Core Service

(Additional performance information is available on the web at https://omb.alaska.gov/results.)

1. Provide state timber to meet local demand within the limit of sustainable supply.

in cooperative efforts to facilitate the transition from old-growth harvesting to a mix of old-growth and young-growth harvest. DOF is actively working with the United States Forest Service (USFS) to help them design and offer more federal timber sales that are economically viable. Businesses which had depended on a consistent federal timber supply are now relying on state timber to fill the voids between sporadic federal timber sale offerings. DOF continues to maximize its timber sale offerings in southern Southeast to help sustain the existing timber industry; however, our land and timber base is not sufficient to fully support the current industry over the long-term.