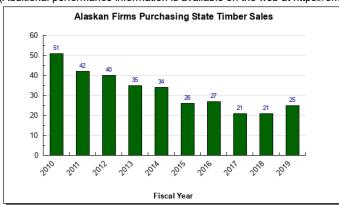

# Measures by Core Service

(Additional performance information is available on the web at https://omb.alaska.gov/results.)

1. Provide state timber to meet local demand within the limit of sustainable supply.

# **Major Component Accomplishments in 2019**

Continued to emphasize support of local value-added wood processors and jobs in the division's timber sale program.

Sold 16.0 million board feet in 31 new timber sales to 25 firms in FY2019, and there are currently 29 firms with active timber sale contracts throughout Alaska, mostly smaller fuel wood sellers in the interior. Additionally, the division sold approximately 2,393 cords of personal use firewood via 619 permits issued mostly on-line. This is a significant decrease from the previous year, most likely a result of lower home heating oil prices.