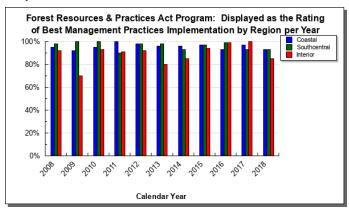

# 2. Ensure compliance with the Alaska Forest Resources & Practices Act (FRPA) on state, municipal and private lands.

### 4) Maintaining an effective FRPA program without federal funding support.

Well implemented BMPs are critical to protect other important public resources including water quality and salmon and other fish habitat. An effective FRPA program is essential for the continued survival and growth of Alaska's timber industry statewide. Public understanding of the FRPA effectiveness supports timber harvest in Alaska. The loss of federal funding for core FRPA functions has led to diminished participation by the Departments of Fish and Game and Environmental Conservation in review and inspection of proposed and ongoing timber harvest projects. DOF is the lead agency and will continue to work with our two sister agencies to implement this program.