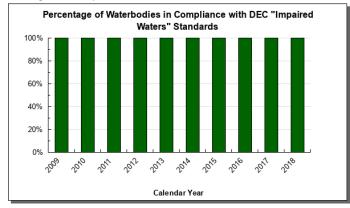

# 2. Ensure compliance with the Alaska Forest Resources & Practices Act (FRPA) on state, municipal and private lands.