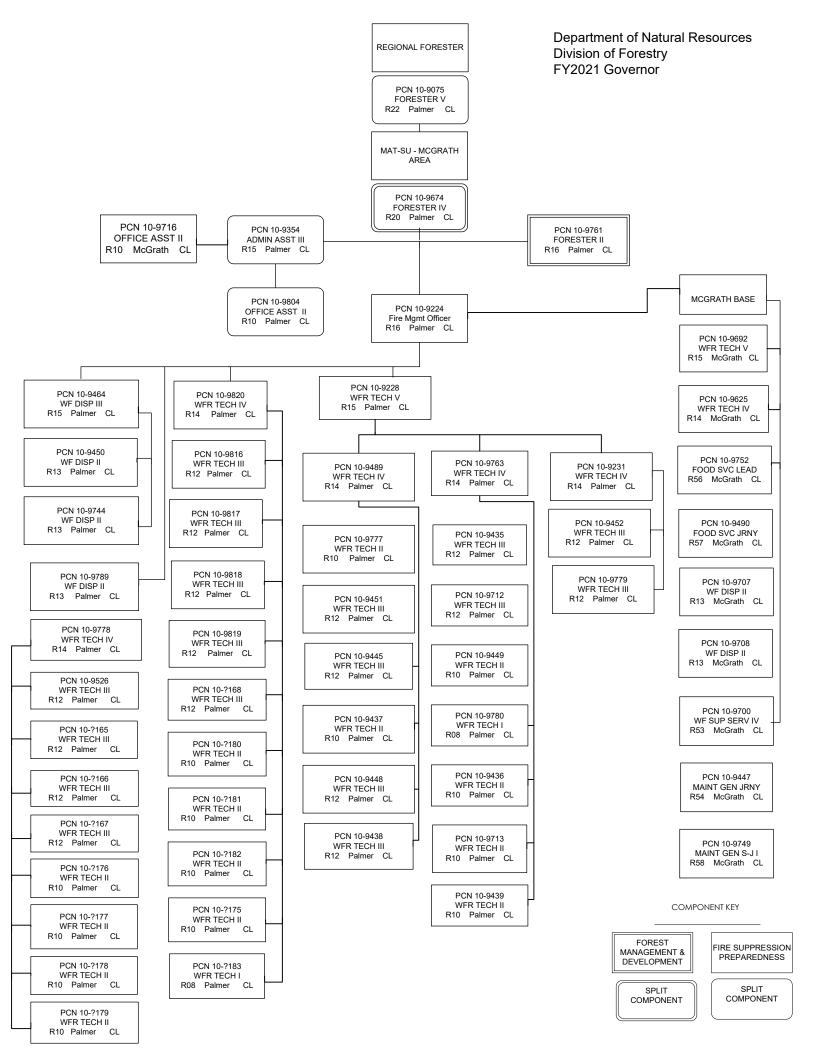

|                               | Position Clas | sification Sur | mmary  |        |       |
|-------------------------------|---------------|----------------|--------|--------|-------|
| Job Class Title               | Anchorage     | Fairbanks      | Juneau | Others | Total |
| Accountant III                | 0             | 0              | 0      | 1      | 1     |
| Administrative Assistant II   | 0             | 0              | 0      | 1      | 1     |
| Administrative Officer I      | 0             | 1              | 0      | 0      | 1     |
| Admn OPS Mgr I                | 1             | 0              | 0      | 0      | 1     |
| Division Director - Px        | 0             | 1              | 0      | 0      | 1     |
| Division Operations Manager   | 1             | 0              | 0      | 0      | 1     |
| Forester I                    | 0             | 3              | 0      | 2      | 5     |
| Forester II                   | 1             | 4              | 0      | 4      | 9     |
| Forester III                  | 1             | 2              | 1      | 2      | 6     |
| Forester IV                   | 0             | 2              | 0      | 4      | 6     |
| Forester V                    | 0             | 1              | 0      | 1      | 2     |
| Gis Analyst II                | 0             | 1              | 0      | 0      | 1     |
| Gis Analyst III               | 0             | 1              | 0      | 0      | 1     |
| Nat Res Speciii               | 1             | 0              | 0      | 0      | 1     |
| Nat Res Techiii               | 0             | 6              | 0      | 0      | 6     |
| Natural Resource Manager I    | 1             | 0              | 0      | 0      | 1     |
| Natural Resource Specialist V | 1             | 0              | 0      | 0      | 1     |
| Office Assistant II           | 0             | 0              | 0      | 1      | 1     |
| Totals                        | 7             | 22             | 1      | 16     | 46    |