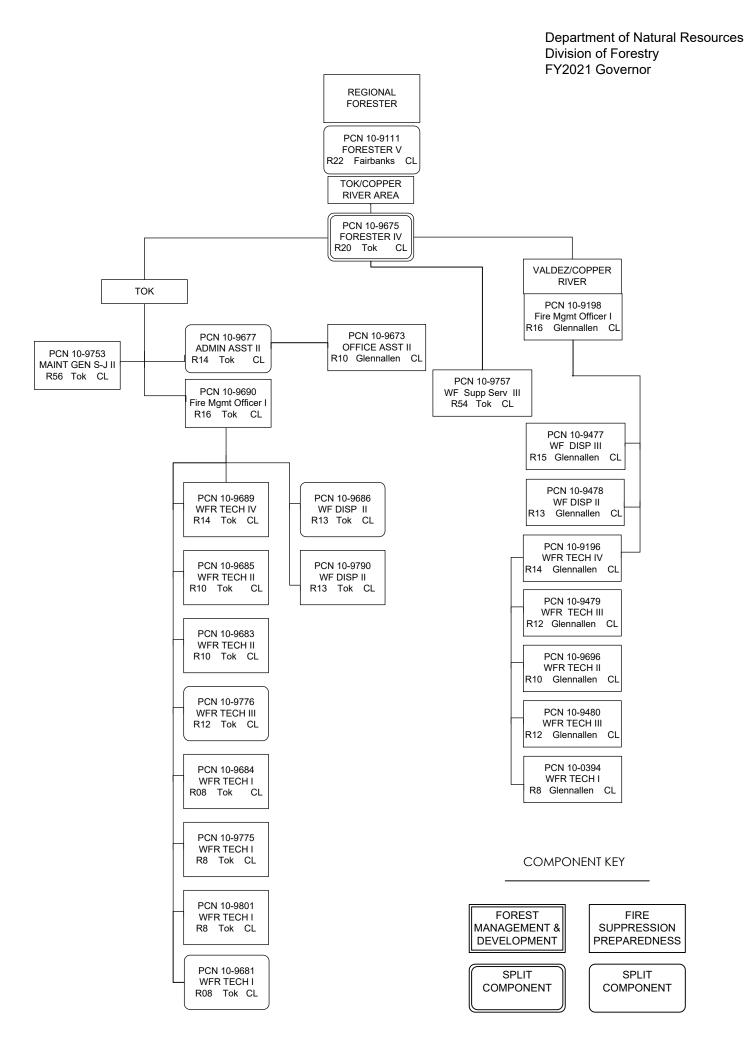

# **Component: Forest Management & Development**

# Component Detail All Funds Department of Natural Resources

**Component:** Forest Management & Development (435) **RDU:** Fire Suppression, Land & Water Resources (602)

Non-Formula Component

|                            | FY2019 Actuals | FY2020 Conference | FY2020 Authorized |         | FY2021 Governor | FY2020 Managem |            |
|----------------------------|----------------|-------------------|-------------------|---------|-----------------|----------------|------------|
|                            |                | Committee         |                   | Plan    |                 | FY202          | 1 Governor |
| 71000 Personal Services    | 4,156.4        | 4,343.1           | 4,343.1           | 4,278.1 | 4,512.9         | 234.8          | 5.5%       |
| 72000 Travel               | 303.2          | 142.1             | 142.1             | 307.2   | 307.2           | 0.0            | 0.0%       |
| 73000 Services             | 2,696.4        | 3,102.8           | 3,102.8           | 3,002.7 | 2,869.0         | -133.7         | -4.5%      |
| 74000 Commodities          | 108.9          | 244.1             | 244.1             | 244.1   | 244.1           | 0.0            | 0.0%       |
| 75000 Capital Outlay       | 83.7           | 36.9              | 36.9              | 36.9    | 36.9            | 0.0            | 0.0%       |
| 77000 Grants, Benefits     | 0.0            | 0.0               | 0.0               | 0.0     | 0.0             | 0.0            | 0.0%       |
| 78000 Miscellaneous        | 0.0            | 0.0               | 0.0               | 0.0     | 0.0             | 0.0            | 0.0%       |
| Totals                     | 7,348.6        | 7,869.0           | 7,869.0           | 7,869.0 | 7,970.1         | 101.1          | 1.3%       |
| Fund Sources:              |                |                   |                   |         |                 |                |            |
| 1002 Fed Rcpts (Fed)       | 3,407.3        | 3,520.4           | 3,520.4           | 3,520.4 | 3,598.5         | 78.1           | 2.2%       |
| 1004 Gen Fund (UGF)        | 2,365.9        | 2,433.8           | 2,433.8           | 2,433.8 | 2,439.2         | 5.4            | 0.2%       |
| 1007 I/A Rcpts (Other)     | 437.4          | 607.1             | 607.1             | 607.1   | 608.4           | 1.3            | 0.2%       |
| 1061 CIP Rcpts (Other)     | 170.5          | 265.0             | 265.0             | 265.0   | 265.2           | 0.2            | 0.1%       |
| 1108 Stat Desig (Other)    | 0.0            | 29.7              | 29.7              | 29.7    | 29.7            | 0.0            | 0.0%       |
| 1155 Timber Rcp (DGF)      | 967.5          | 1,013.0           | 1,013.0           | 1,013.0 | 1,029.1         | 16.1           | 1.6%       |
| Unrestricted General (UGF) | 2,365.9        | 2,433.8           | 2,433.8           | 2,433.8 | 2,439.2         | 5.4            | 0.2%       |
| Designated General (DGF)   | 967.5          | 1,013.0           | 1,013.0           | 1,013.0 | 1,029.1         | 16.1           | 1.6%       |
| Other Funds                | 607.9          | 901.8             | 901.8             | 901.8   | 903.3           | 1.5            | 0.2%       |
| Federal Funds              | 3,407.3        | 3,520.4           | 3,520.4           | 3,520.4 | 3,598.5         | 78.1           | 2.2%       |
| Positions:                 |                |                   |                   |         |                 |                |            |
| Permanent Full Time        | 29             | 29                | 29                | 29      | 29              | 0              | 0.0%       |
| Permanent Part Time        | 4              | 4                 | 4                 | 4       | 12              | 8              | 200.0%     |
| Non Permanent              | 5              | 5                 | 5                 | 5       | 5               | 0              | 0.0%       |