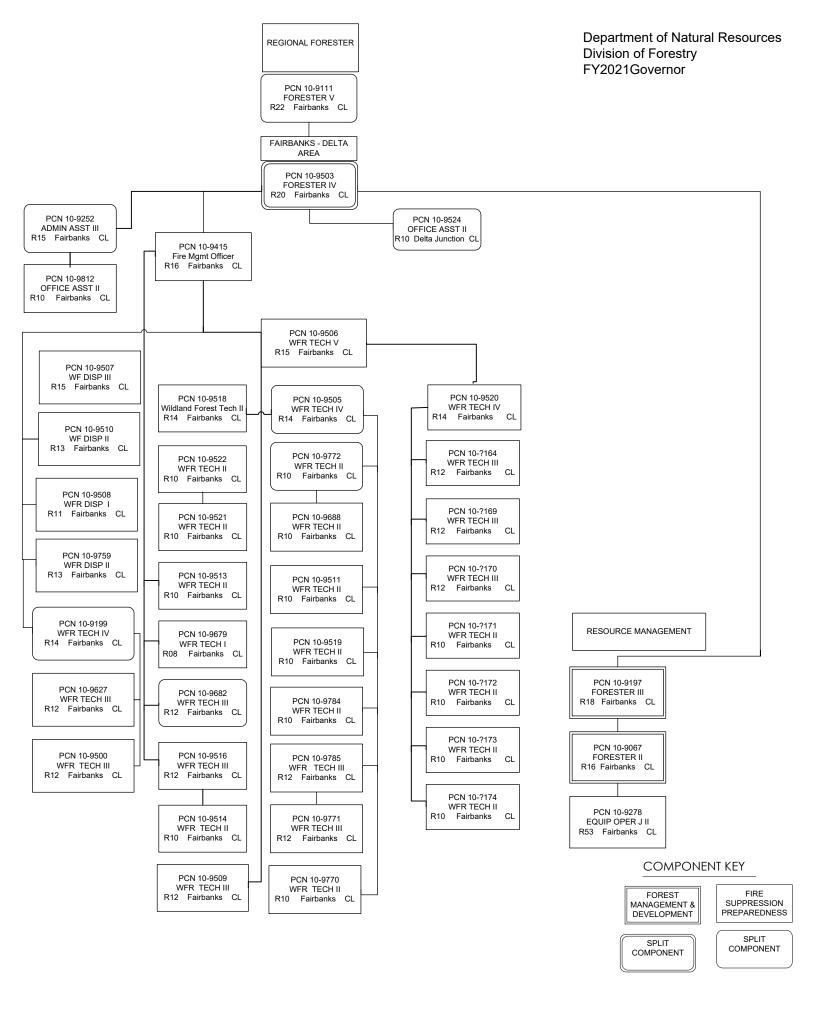

# **Component: Forest Management & Development**

# Component Detail All Funds Department of Natural Resources

**Component:** Forest Management & Development (435) **RDU:** Fire Suppression, Land & Water Resources (602)

Non-Formula Component

|                            | FY2019 Actuals | FY2020 Conference | FY2020 Authorized |         | FY2021 Governor | FY2020 Managem |            |
|----------------------------|----------------|-------------------|-------------------|---------|-----------------|----------------|------------|
|                            |                | Committee         |                   | Plan    |                 | FY202          | 1 Governor |
| 71000 Personal Services    | 4,156.4        | 4,343.1           | 4,343.1           | 4,278.1 | 4,512.9         | 234.8          | 5.5%       |
| 72000 Travel               | 303.2          | 142.1             | 142.1             | 307.2   | 307.2           | 0.0            | 0.0%       |
| 73000 Services             | 2,696.4        | 3,102.8           | 3,102.8           | 3,002.7 | 2,869.0         | -133.7         | -4.5%      |
| 74000 Commodities          | 108.9          | 244.1             | 244.1             | 244.1   | 244.1           | 0.0            | 0.0%       |
| 75000 Capital Outlay       | 83.7           | 36.9              | 36.9              | 36.9    | 36.9            | 0.0            | 0.0%       |
| 77000 Grants, Benefits     | 0.0            | 0.0               | 0.0               | 0.0     | 0.0             | 0.0            | 0.0%       |
| 78000 Miscellaneous        | 0.0            | 0.0               | 0.0               | 0.0     | 0.0             | 0.0            | 0.0%       |
| Totals                     | 7,348.6        | 7,869.0           | 7,869.0           | 7,869.0 | 7,970.1         | 101.1          | 1.3%       |
| Fund Sources:              |                |                   |                   |         |                 |                |            |
| 1002 Fed Rcpts (Fed)       | 3,407.3        | 3,520.4           | 3,520.4           | 3,520.4 | 3,598.5         | 78.1           | 2.2%       |
| 1004 Gen Fund (UGF)        | 2,365.9        | 2,433.8           | 2,433.8           | 2,433.8 | 2,439.2         | 5.4            | 0.2%       |
| 1007 I/A Rcpts (Other)     | 437.4          | 607.1             | 607.1             | 607.1   | 608.4           | 1.3            | 0.2%       |
| 1061 CIP Rcpts (Other)     | 170.5          | 265.0             | 265.0             | 265.0   | 265.2           | 0.2            | 0.1%       |
| 1108 Stat Desig (Other)    | 0.0            | 29.7              | 29.7              | 29.7    | 29.7            | 0.0            | 0.0%       |
| 1155 Timber Rcp (DGF)      | 967.5          | 1,013.0           | 1,013.0           | 1,013.0 | 1,029.1         | 16.1           | 1.6%       |
| Unrestricted General (UGF) | 2,365.9        | 2,433.8           | 2,433.8           | 2,433.8 | 2,439.2         | 5.4            | 0.2%       |
| Designated General (DGF)   | 967.5          | 1,013.0           | 1,013.0           | 1,013.0 | 1,029.1         | 16.1           | 1.6%       |
| Other Funds                | 607.9          | 901.8             | 901.8             | 901.8   | 903.3           | 1.5            | 0.2%       |
| Federal Funds              | 3,407.3        | 3,520.4           | 3,520.4           | 3,520.4 | 3,598.5         | 78.1           | 2.2%       |
| Positions:                 |                |                   |                   |         |                 |                |            |
| Permanent Full Time        | 29             | 29                | 29                | 29      | 29              | 0              | 0.0%       |
| Permanent Part Time        | 4              | 4                 | 4                 | 4       | 12              | 8              | 200.0%     |
| Non Permanent              | 5              | 5                 | 5                 | 5       | 5               | 0              | 0.0%       |