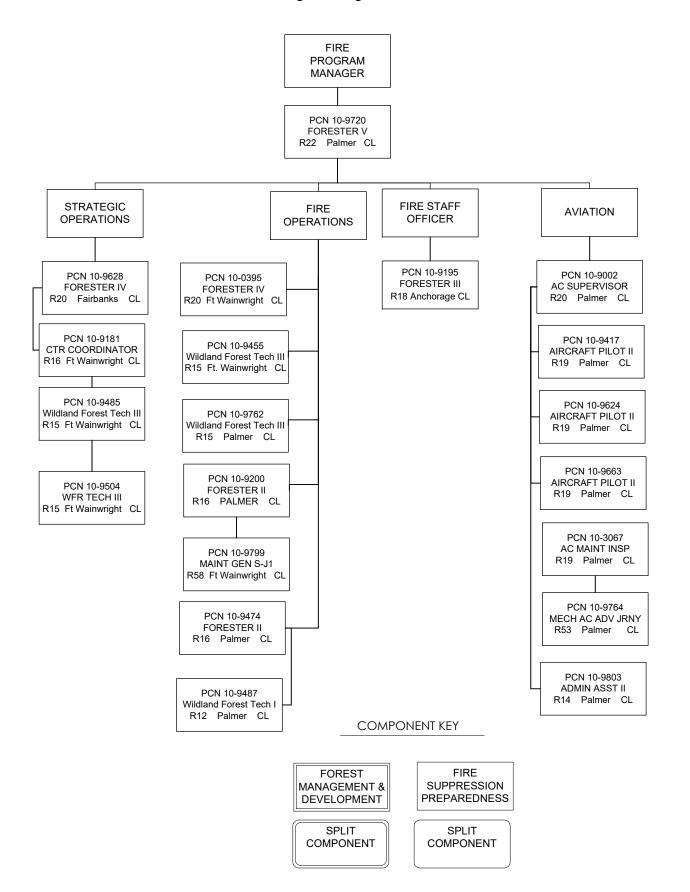

# **Component: Forest Management & Development**

# Component Detail All Funds Department of Natural Resources

**Component:** Forest Management & Development (435) **RDU:** Fire Suppression, Land & Water Resources (602)

Non-Formula Component

|                            | FY2019 Actuals | FY2020 Conference | FY2020 Authorized |         | FY2021 Governor | FY2020 Managem |            |
|----------------------------|----------------|-------------------|-------------------|---------|-----------------|----------------|------------|
|                            |                | Committee         |                   | Plan    |                 | FY202          | 1 Governor |
| 71000 Personal Services    | 4,156.4        | 4,343.1           | 4,343.1           | 4,278.1 | 4,512.9         | 234.8          | 5.5%       |
| 72000 Travel               | 303.2          | 142.1             | 142.1             | 307.2   | 307.2           | 0.0            | 0.0%       |
| 73000 Services             | 2,696.4        | 3,102.8           | 3,102.8           | 3,002.7 | 2,869.0         | -133.7         | -4.5%      |
| 74000 Commodities          | 108.9          | 244.1             | 244.1             | 244.1   | 244.1           | 0.0            | 0.0%       |
| 75000 Capital Outlay       | 83.7           | 36.9              | 36.9              | 36.9    | 36.9            | 0.0            | 0.0%       |
| 77000 Grants, Benefits     | 0.0            | 0.0               | 0.0               | 0.0     | 0.0             | 0.0            | 0.0%       |
| 78000 Miscellaneous        | 0.0            | 0.0               | 0.0               | 0.0     | 0.0             | 0.0            | 0.0%       |
| Totals                     | 7,348.6        | 7,869.0           | 7,869.0           | 7,869.0 | 7,970.1         | 101.1          | 1.3%       |
| Fund Sources:              |                |                   |                   |         |                 |                |            |
| 1002 Fed Rcpts (Fed)       | 3,407.3        | 3,520.4           | 3,520.4           | 3,520.4 | 3,598.5         | 78.1           | 2.2%       |
| 1004 Gen Fund (UGF)        | 2,365.9        | 2,433.8           | 2,433.8           | 2,433.8 | 2,439.2         | 5.4            | 0.2%       |
| 1007 I/A Rcpts (Other)     | 437.4          | 607.1             | 607.1             | 607.1   | 608.4           | 1.3            | 0.2%       |
| 1061 CIP Rcpts (Other)     | 170.5          | 265.0             | 265.0             | 265.0   | 265.2           | 0.2            | 0.1%       |
| 1108 Stat Desig (Other)    | 0.0            | 29.7              | 29.7              | 29.7    | 29.7            | 0.0            | 0.0%       |
| 1155 Timber Rcp (DGF)      | 967.5          | 1,013.0           | 1,013.0           | 1,013.0 | 1,029.1         | 16.1           | 1.6%       |
| Unrestricted General (UGF) | 2,365.9        | 2,433.8           | 2,433.8           | 2,433.8 | 2,439.2         | 5.4            | 0.2%       |
| Designated General (DGF)   | 967.5          | 1,013.0           | 1,013.0           | 1,013.0 | 1,029.1         | 16.1           | 1.6%       |
| Other Funds                | 607.9          | 901.8             | 901.8             | 901.8   | 903.3           | 1.5            | 0.2%       |
| Federal Funds              | 3,407.3        | 3,520.4           | 3,520.4           | 3,520.4 | 3,598.5         | 78.1           | 2.2%       |
| Positions:                 |                |                   |                   |         |                 |                |            |
| Permanent Full Time        | 29             | 29                | 29                | 29      | 29              | 0              | 0.0%       |
| Permanent Part Time        | 4              | 4                 | 4                 | 4       | 12              | 8              | 200.0%     |
| Non Permanent              | 5              | 5                 | 5                 | 5       | 5               | 0              | 0.0%       |