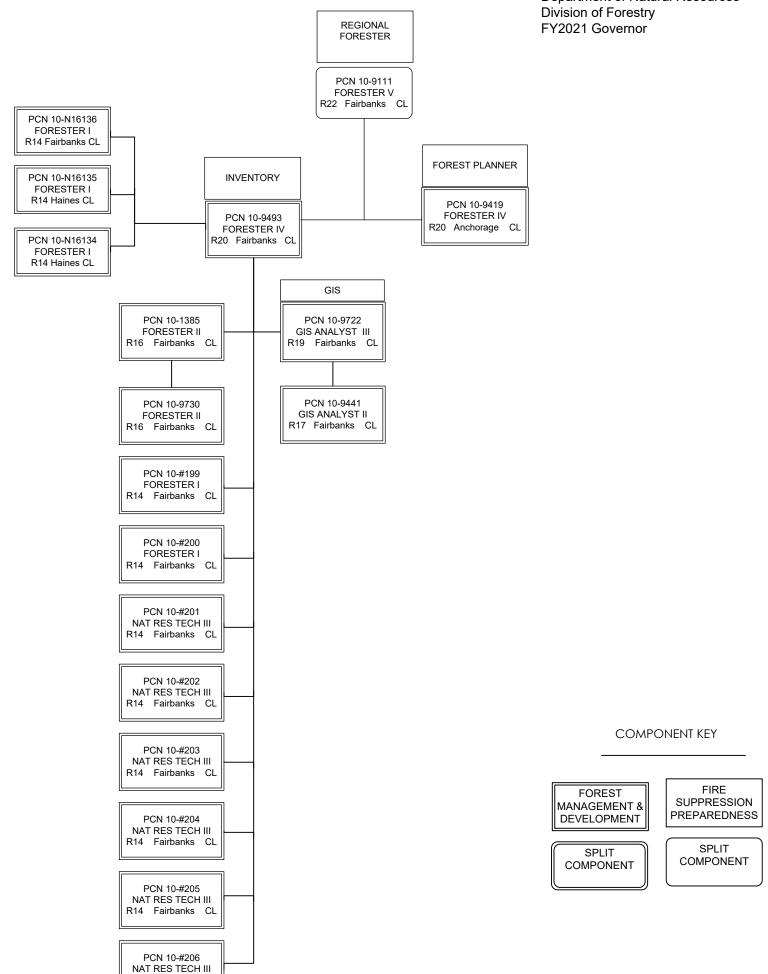

|                               | Position Clas | sification Sur | mmary  |        |       |
|-------------------------------|---------------|----------------|--------|--------|-------|
| Job Class Title               | Anchorage     | Fairbanks      | Juneau | Others | Total |
| Accountant III                | 0             | 0              | 0      | 1      | 1     |
| Administrative Assistant II   | 0             | 0              | 0      | 1      | 1     |
| Administrative Officer I      | 0             | 1              | 0      | 0      | 1     |
| Admn OPS Mgr I                | 1             | 0              | 0      | 0      | 1     |
| Division Director - Px        | 0             | 1              | 0      | 0      | 1     |
| Division Operations Manager   | 1             | 0              | 0      | 0      | 1     |
| Forester I                    | 0             | 3              | 0      | 2      | 5     |
| Forester II                   | 1             | 4              | 0      | 4      | 9     |
| Forester III                  | 1             | 2              | 1      | 2      | 6     |
| Forester IV                   | 0             | 2              | 0      | 4      | 6     |
| Forester V                    | 0             | 1              | 0      | 1      | 2     |
| Gis Analyst II                | 0             | 1              | 0      | 0      | 1     |
| Gis Analyst III               | 0             | 1              | 0      | 0      | 1     |
| Nat Res Speciii               | 1             | 0              | 0      | 0      | 1     |
| Nat Res Techiii               | 0             | 6              | 0      | 0      | 6     |
| Natural Resource Manager I    | 1             | 0              | 0      | 0      | 1     |
| Natural Resource Specialist V | 1             | 0              | 0      | 0      | 1     |
| Office Assistant II           | 0             | 0              | 0      | 1      | 1     |
| Totals                        | 7             | 22             | 1      | 16     | 46    |