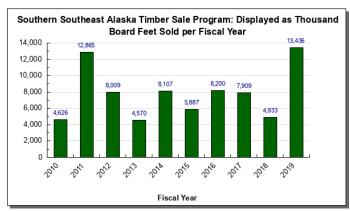

# Measures by Core Service

(Additional performance information is available on the web at https://omb.alaska.gov/results.)

1. Provide state timber to meet local demand within the limit of sustainable supply.

in cooperative efforts to facilitate the transition from old-growth harvesting to a mix of old-growth and young-growth harvest. DOF is actively working with the United States Forest Service (USFS) to help them design and offer more federal timber sales that are economically viable. Businesses which had depended on a consistent federal timber supply are now relying on state timber to fill the voids between sporadic federal timber sale offerings. DOF continues to maximize its timber sale offerings in southern Southeast to help sustain the existing timber industry; however, our land and timber base is not sufficient to fully support the current industry over the long-term.