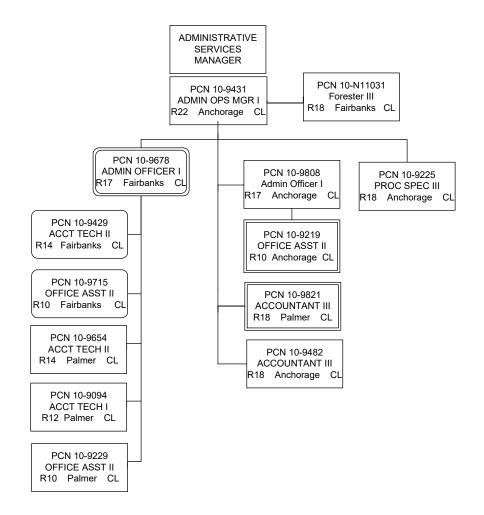

|                               | Position Clas | sification Sur | mmary  |        |       |
|-------------------------------|---------------|----------------|--------|--------|-------|
| Job Class Title               | Anchorage     | Fairbanks      | Juneau | Others | Total |
| Accountant III                | 0             | 0              | 0      | 1      | 1     |
| Administrative Assistant II   | 0             | 0              | 0      | 1      | 1     |
| Administrative Officer I      | 0             | 1              | 0      | 0      | 1     |
| Admn OPS Mgr I                | 1             | 0              | 0      | 0      | 1     |
| Division Director - Px        | 0             | 1              | 0      | 0      | 1     |
| Division Operations Manager   | 1             | 0              | 0      | 0      | 1     |
| Forester I                    | 0             | 3              | 0      | 2      | 5     |
| Forester II                   | 1             | 4              | 0      | 4      | 9     |
| Forester III                  | 1             | 2              | 1      | 2      | 6     |
| Forester IV                   | 0             | 2              | 0      | 4      | 6     |
| Forester V                    | 0             | 1              | 0      | 1      | 2     |
| Gis Analyst II                | 0             | 1              | 0      | 0      | 1     |
| Gis Analyst III               | 0             | 1              | 0      | 0      | 1     |
| Nat Res Speciii               | 1             | 0              | 0      | 0      | 1     |
| Nat Res Techiii               | 0             | 6              | 0      | 0      | 6     |
| Natural Resource Manager I    | 1             | 0              | 0      | 0      | 1     |
| Natural Resource Specialist V | 1             | 0              | 0      | 0      | 1     |
| Office Assistant II           | 0             | 0              | 0      | 1      | 1     |
| Totals                        | 7             | 22             | 1      | 16     | 46    |