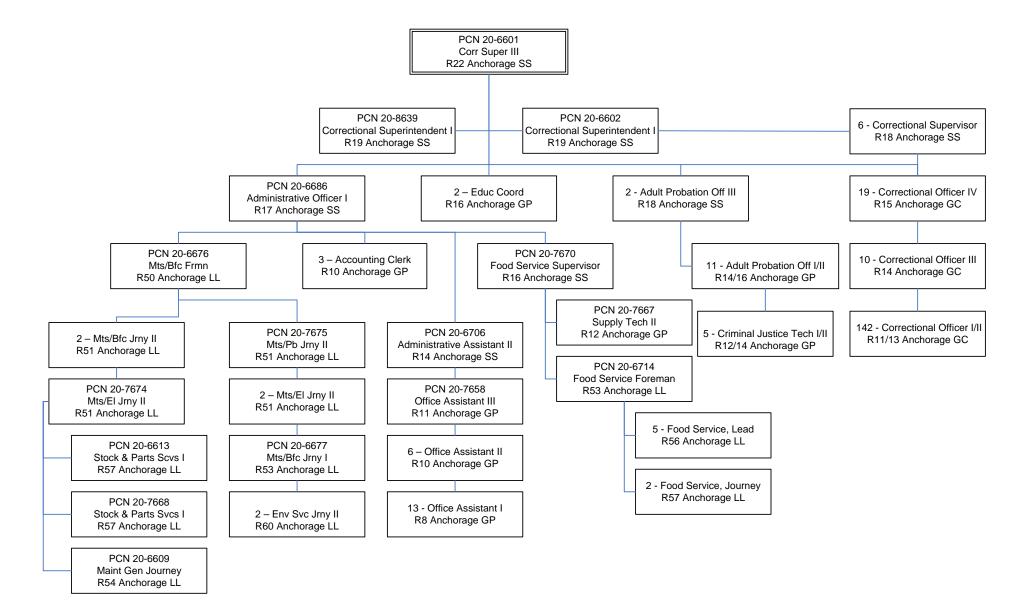

| Position Classification Summary |           |           |        |        |       |  |  |  |  |
|---------------------------------|-----------|-----------|--------|--------|-------|--|--|--|--|
| Job Class Title                 | Anchorage | Fairbanks | Juneau | Others | Total |  |  |  |  |
| Accounting Clerk                | 3         | 0         | 0      | 0      | 3     |  |  |  |  |
| Administrative Assistant II     | 1         | 0         | 0      | 0      | 1     |  |  |  |  |
| Administrative Officer I        | 1         | 0         | 0      | 0      | 1     |  |  |  |  |
| Adult Probation Officer I       | 2         | 0         | 0      | 0      | 2     |  |  |  |  |
| Adult Probation Officer II      | 9         | 0         | 0      | 0      | 9     |  |  |  |  |
| Adult Probation Officer III     | 2         | 0         | 0      | 0      | 2     |  |  |  |  |
| Corr Super III                  | 1         | 0         | 0      | 0      | 1     |  |  |  |  |
| Correctional Officer I          | 16        | 0         | 0      | 0      | 16    |  |  |  |  |
| Correctional Officer II         | 126       | 0         | 0      | 0      | 126   |  |  |  |  |
| Correctional Officer III        | 10        | 0         | 0      | 0      | 10    |  |  |  |  |
| Correctional Officer IV         | 19        | 0         | 0      | 0      | 19    |  |  |  |  |
| Correctional Superintendent I   | 2         | 0         | 0      | 0      | 2     |  |  |  |  |
| Correctional Supervisor         | 6         | 0         | 0      | 0      | 6     |  |  |  |  |
| Criminal Justice Technician I   | 1         | 0         | 0      | 0      | 1     |  |  |  |  |
| Criminal Justice Technician II  | 4         | 0         | 0      | 0      | 4     |  |  |  |  |
| Educ Coord                      | 2         | 0         | 0      | 0      | 2     |  |  |  |  |
| Env Svc Jrny II                 | 2         | 0         | 0      | 0      | 2     |  |  |  |  |
| Food Service Supervisor         | 1         | 0         | 0      | 0      | 1     |  |  |  |  |
| Food Service, Foreman           | 1         | 0         | 0      | 0      | 1     |  |  |  |  |
| Food Service, Journey           | 2         | 0         | 0      | 0      | 2     |  |  |  |  |
| Food Service, Lead              | 5         | 0         | 0      | 0      | 5     |  |  |  |  |
| Maint Gen Jrny                  | 1         | 0         | 0      | 0      | 1     |  |  |  |  |
| Mts/Bfc Frmn                    | 1         | 0         | 0      | 0      | 1     |  |  |  |  |
| Mts/Bfc Jrny I                  | 1         | 0         | 0      | 0      | 1     |  |  |  |  |
| Mts/Bfc Jrny II                 | 2         | 0         | 0      | 0      | 2     |  |  |  |  |
| Mts/El Jrny II                  | 3         | 0         | 0      | 0      | 3     |  |  |  |  |
| Mts/Pb Jrny II                  | 1         | 0         | 0      | 0      | 1     |  |  |  |  |
| Office Assistant I              | 13        | 0         | 0      | 0      | 13    |  |  |  |  |
| Office Assistant II             | 6         | 0         | 0      | 0      | 6     |  |  |  |  |
| Office Assistant III            | 1         | 0         | 0      | 0      | 1     |  |  |  |  |
| Stock & Parts Services I        | 2         | 0         | 0      | 0      | 2     |  |  |  |  |
| Supply Technician II            | 1         | 0         | 0      | 0      | 1     |  |  |  |  |
| Totals                          | 248       | 0         | 0      | 0      | 248   |  |  |  |  |