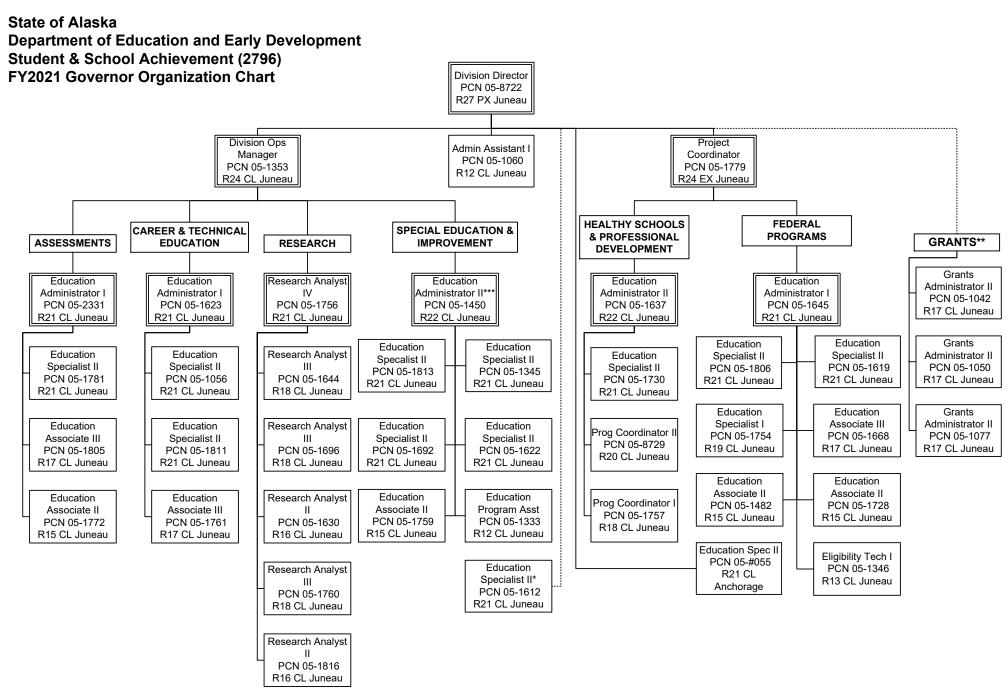

|                             | Position Clas | sification Sur | nmary  |        |       |
|-----------------------------|---------------|----------------|--------|--------|-------|
| Job Class Title             | Anchorage     | Fairbanks      | Juneau | Others | Total |
| Administrative Assistant I  | 0             | 0              | 1      | 0      | 1     |
| Division Director - Px      | 1             | 0              | 0      | 0      | 1     |
| Division Operations Manager | 0             | 0              | 1      | 0      | 1     |
| Education Administrator I   | 0             | 0              | 3      | 0      | 3     |
| Education Administrator II  | 0             | 0              | 2      | 0      | 2     |
| Education Associate II      | 0             | 0              | 4      | 0      | 4     |
| Education Associate III     | 0             | 0              | 3      | 0      | 3     |
| Education Program Assistant | 0             | 0              | 1      | 0      | 1     |
| Education Specialist I      | 0             | 0              | 1      | 0      | 1     |
| Education Specialist II     | 1             | 0              | 11     | 0      | 12    |
| Eligibility Technician I    | 0             | 0              | 1      | 0      | 1     |
| Grants Administrator II     | 0             | 0              | 3      | 0      | 3     |
| Program Coordinator I       | 0             | 0              | 1      | 0      | 1     |
| Program Coordinator II      | 0             | 0              | 1      | 0      | 1     |
| Project Coordinator         | 0             | 0              | 1      | 0      | 1     |
| Research Analyst II         | 0             | 0              | 2      | 0      | 2     |
| Research Analyst III        | 0             | 0              | 3      | 0      | 3     |
| Research Analyst IV         | 0             | 0              | 1      | 0      | 1     |
| Totals                      | 2             | 0              | 40     | 0      | 42    |