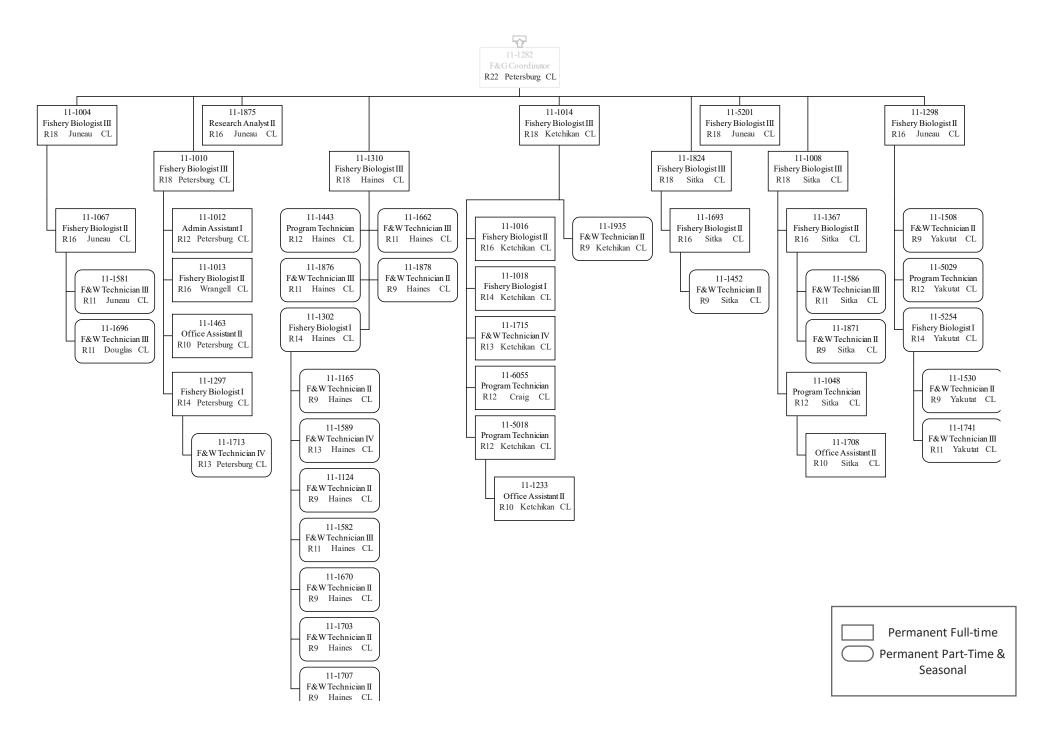

| Position Classification Summary |            |                   |        |                 |            |  |  |  |  |  |  |  |
|---------------------------------|------------|-------------------|--------|-----------------|------------|--|--|--|--|--|--|--|
| Job Class Title                 | Anchorage  | Fairbanks         | Juneau | Others          | Total      |  |  |  |  |  |  |  |
| Accountant IV                   | 0          | 0                 | 1      | 0               | 1          |  |  |  |  |  |  |  |
| Accounting Technician I         | 0          | 0                 | 1      | 0               | 1          |  |  |  |  |  |  |  |
| Accounting Technician II        | 0          | 0                 | 1      | 0               | 1          |  |  |  |  |  |  |  |
| Administrative Assistant II     | 0          | 0                 | 1      | 0               | 1          |  |  |  |  |  |  |  |
| Administrative Officer I        | 0          | 0                 | 1      | 0               | 1          |  |  |  |  |  |  |  |
| Admn OPS Mgr II                 | 0          | 0                 | 1      | 0               | 1          |  |  |  |  |  |  |  |
| Analyst/Programmer II           | 0          | 0                 | 1      | 0               | 1          |  |  |  |  |  |  |  |
| Analyst/Programmer III          | 0          | 0                 | 1      | 0               | 1          |  |  |  |  |  |  |  |
| Analyst/Programmer IV           | 2          | 0                 | 1      | 0               | 3          |  |  |  |  |  |  |  |
| Analyst/Programmer V            | 0          | 0                 | 3      | 0               | 3          |  |  |  |  |  |  |  |
| Asst Dir F&G                    | 0          | 0                 | 1      | 0               | 1          |  |  |  |  |  |  |  |
| Biometrician I                  | 0          | 0                 | 1      | 0               | 1          |  |  |  |  |  |  |  |
| Biometrician II                 | 0          | 0                 | 2      | 1               | 3          |  |  |  |  |  |  |  |
| Biometrician III                | 3          | 0                 | 3      | 0               | 6          |  |  |  |  |  |  |  |
| Data Processing Manager II      | 0          | 0                 | 1      | 0               | 1          |  |  |  |  |  |  |  |
| Data Processing Technician I    | 0          | 0                 | 1      | 0               | 1          |  |  |  |  |  |  |  |
| Division Director - Px          | 0          | 0                 | 1      | 0               | 1          |  |  |  |  |  |  |  |
| Division Operations Manager     | 0          | 0                 | 1      | 0               | 1          |  |  |  |  |  |  |  |
| E/J Prog Mgr                    | 0          | 0                 | 1      | 0               | 1          |  |  |  |  |  |  |  |
| Fish & Game Coordinator         | 0          | 0                 | 1      | 0               | 1          |  |  |  |  |  |  |  |
| Fish & Wildlife Technician II   | 0          | 0                 | 6      | 0               | 6          |  |  |  |  |  |  |  |
| Fish & Wildlife Technician III  | 1          | 0                 | 5      | 0               | 6          |  |  |  |  |  |  |  |
| Fish & Wildlife Technician IV   | 1          | 0                 | 1      | 0               | 2          |  |  |  |  |  |  |  |
| Fish Pathologist                | 1          | 0                 | 0      | 0               | 1          |  |  |  |  |  |  |  |
| Fisheries Geneticist I          | 4          | 0                 | 0      | 0               | 4          |  |  |  |  |  |  |  |
| Fisheries Geneticist II         | 2          | 0                 | 0      | 0               | 2          |  |  |  |  |  |  |  |
| Fisheries Geneticist III        | 1          | 0                 | 0      | 0               | 1          |  |  |  |  |  |  |  |
| Fisheries Scientist I           | 3          | 0                 | 7      | 0               | 10         |  |  |  |  |  |  |  |
| Fisheries Scientist II          | 1          | 0                 | 1      | 0               | 2          |  |  |  |  |  |  |  |
| Fishery Biologist I             | 4          | 0                 | 2      | 0               | 6          |  |  |  |  |  |  |  |
| Fishery Biologist II            | 2          | 0                 | 3      | 0               | 5          |  |  |  |  |  |  |  |
| Fishery Biologist III           | 3          | 0                 | 7      | 0               | 10         |  |  |  |  |  |  |  |
| Fishery Biologist IV            | 0          | 0                 | 2      | 0               | 2          |  |  |  |  |  |  |  |
| Gis Analyst III                 | 0          | 0                 | 1      | 0               | 1          |  |  |  |  |  |  |  |
| Internet Specialist I           | 0          | 0                 | 1      | 0               | 1          |  |  |  |  |  |  |  |
| Laboratory Technician           | 1          | 0                 | 0      | 0               | 1          |  |  |  |  |  |  |  |
|                                 | FY20       | 21 Governor       | R      | eleased Decembe | r 27, 2019 |  |  |  |  |  |  |  |
|                                 | Department | t of Fish and Gam | ie     |                 | Page 3     |  |  |  |  |  |  |  |

#### Component — Statewide Fisheries Management

| Position Classification Summary |           |           |        |        |       |  |  |  |  |  |  |  |  |
|---------------------------------|-----------|-----------|--------|--------|-------|--|--|--|--|--|--|--|--|
| Job Class Title                 | Anchorage | Fairbanks | Juneau | Others | Total |  |  |  |  |  |  |  |  |
| Microbiologist I                | 0         | 0         | 1      | 0      | 1     |  |  |  |  |  |  |  |  |
| Microbiologist II               | 1         | 0         | 0      | 0      | 1     |  |  |  |  |  |  |  |  |
| Office Assistant II             | 0         | 0         | 1      | 0      | 1     |  |  |  |  |  |  |  |  |
| Program Coordinator II          | 0         | 0         | 4      | 0      | 4     |  |  |  |  |  |  |  |  |
| Publications Specialist III     | 0         | 0         | 1      | 0      | 1     |  |  |  |  |  |  |  |  |
| Research Analyst II             | 0         | 0         | 1      | 0      | 1     |  |  |  |  |  |  |  |  |
| Research Analyst III            | 0         | 0         | 1      | 0      | 1     |  |  |  |  |  |  |  |  |
| Totals                          | 30        | 0         | 70     | 1      | 101   |  |  |  |  |  |  |  |  |