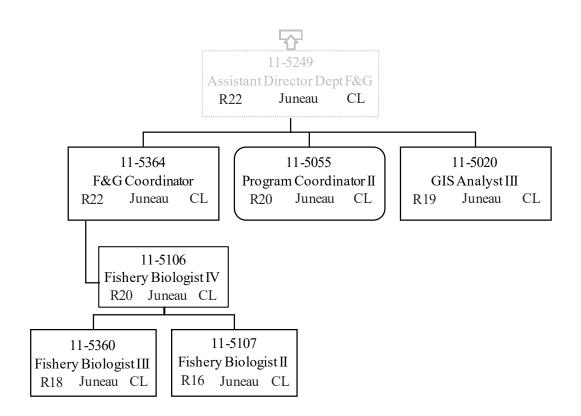

| Position Classification Summary |            |                   |        |                 |            |  |  |  |  |  |  |  |
|---------------------------------|------------|-------------------|--------|-----------------|------------|--|--|--|--|--|--|--|
| Job Class Title                 | Anchorage  | Fairbanks         | Juneau | Others          | Total      |  |  |  |  |  |  |  |
| Accountant IV                   | 0          | 0                 | 1      | 0               | 1          |  |  |  |  |  |  |  |
| Accounting Technician I         | 0          | 0                 | 1      | 0               | 1          |  |  |  |  |  |  |  |
| Accounting Technician II        | 0          | 0                 | 1      | 0               | 1          |  |  |  |  |  |  |  |
| Administrative Assistant II     | 0          | 0                 | 1      | 0               | 1          |  |  |  |  |  |  |  |
| Administrative Officer I        | 0          | 0                 | 1      | 0               | 1          |  |  |  |  |  |  |  |
| Admn OPS Mgr II                 | 0          | 0                 | 1      | 0               | 1          |  |  |  |  |  |  |  |
| Analyst/Programmer II           | 0          | 0                 | 1      | 0               | 1          |  |  |  |  |  |  |  |
| Analyst/Programmer III          | 0          | 0                 | 1      | 0               | 1          |  |  |  |  |  |  |  |
| Analyst/Programmer IV           | 2          | 0                 | 1      | 0               | 3          |  |  |  |  |  |  |  |
| Analyst/Programmer V            | 0          | 0                 | 3      | 0               | 3          |  |  |  |  |  |  |  |
| Asst Dir F&G                    | 0          | 0                 | 1      | 0               | 1          |  |  |  |  |  |  |  |
| Biometrician I                  | 0          | 0                 | 1      | 0               | 1          |  |  |  |  |  |  |  |
| Biometrician II                 | 0          | 0                 | 2      | 1               | 3          |  |  |  |  |  |  |  |
| Biometrician III                | 3          | 0                 | 3      | 0               | 6          |  |  |  |  |  |  |  |
| Data Processing Manager II      | 0          | 0                 | 1      | 0               | 1          |  |  |  |  |  |  |  |
| Data Processing Technician I    | 0          | 0                 | 1      | 0               | 1          |  |  |  |  |  |  |  |
| Division Director - Px          | 0          | 0                 | 1      | 0               | 1          |  |  |  |  |  |  |  |
| Division Operations Manager     | 0          | 0                 | 1      | 0               | 1          |  |  |  |  |  |  |  |
| E/J Prog Mgr                    | 0          | 0                 | 1      | 0               | 1          |  |  |  |  |  |  |  |
| Fish & Game Coordinator         | 0          | 0                 | 1      | 0               | 1          |  |  |  |  |  |  |  |
| Fish & Wildlife Technician II   | 0          | 0                 | 6      | 0               | 6          |  |  |  |  |  |  |  |
| Fish & Wildlife Technician III  | 1          | 0                 | 5      | 0               | 6          |  |  |  |  |  |  |  |
| Fish & Wildlife Technician IV   | 1          | 0                 | 1      | 0               | 2          |  |  |  |  |  |  |  |
| Fish Pathologist                | 1          | 0                 | 0      | 0               | 1          |  |  |  |  |  |  |  |
| Fisheries Geneticist I          | 4          | 0                 | 0      | 0               | 4          |  |  |  |  |  |  |  |
| Fisheries Geneticist II         | 2          | 0                 | 0      | 0               | 2          |  |  |  |  |  |  |  |
| Fisheries Geneticist III        | 1          | 0                 | 0      | 0               | 1          |  |  |  |  |  |  |  |
| Fisheries Scientist I           | 3          | 0                 | 7      | 0               | 10         |  |  |  |  |  |  |  |
| Fisheries Scientist II          | 1          | 0                 | 1      | 0               | 2          |  |  |  |  |  |  |  |
| Fishery Biologist I             | 4          | 0                 | 2      | 0               | 6          |  |  |  |  |  |  |  |
| Fishery Biologist II            | 2          | 0                 | 3      | 0               | 5          |  |  |  |  |  |  |  |
| Fishery Biologist III           | 3          | 0                 | 7      | 0               | 10         |  |  |  |  |  |  |  |
| Fishery Biologist IV            | 0          | 0                 | 2      | 0               | 2          |  |  |  |  |  |  |  |
| Gis Analyst III                 | 0          | 0                 | 1      | 0               | 1          |  |  |  |  |  |  |  |
| Internet Specialist I           | 0          | 0                 | 1      | 0               | 1          |  |  |  |  |  |  |  |
| Laboratory Technician           | 1          | 0                 | 0      | 0               | 1          |  |  |  |  |  |  |  |
|                                 | FY20       | 21 Governor       | R      | eleased Decembe | r 27, 2019 |  |  |  |  |  |  |  |
|                                 | Department | t of Fish and Gam | ie     |                 | Page 3     |  |  |  |  |  |  |  |

#### Component — Statewide Fisheries Management

| Position Classification Summary |           |           |        |        |       |  |  |  |  |  |  |  |  |
|---------------------------------|-----------|-----------|--------|--------|-------|--|--|--|--|--|--|--|--|
| Job Class Title                 | Anchorage | Fairbanks | Juneau | Others | Total |  |  |  |  |  |  |  |  |
| Microbiologist I                | 0         | 0         | 1      | 0      | 1     |  |  |  |  |  |  |  |  |
| Microbiologist II               | 1         | 0         | 0      | 0      | 1     |  |  |  |  |  |  |  |  |
| Office Assistant II             | 0         | 0         | 1      | 0      | 1     |  |  |  |  |  |  |  |  |
| Program Coordinator II          | 0         | 0         | 4      | 0      | 4     |  |  |  |  |  |  |  |  |
| Publications Specialist III     | 0         | 0         | 1      | 0      | 1     |  |  |  |  |  |  |  |  |
| Research Analyst II             | 0         | 0         | 1      | 0      | 1     |  |  |  |  |  |  |  |  |
| Research Analyst III            | 0         | 0         | 1      | 0      | 1     |  |  |  |  |  |  |  |  |
| Totals                          | 30        | 0         | 70     | 1      | 101   |  |  |  |  |  |  |  |  |