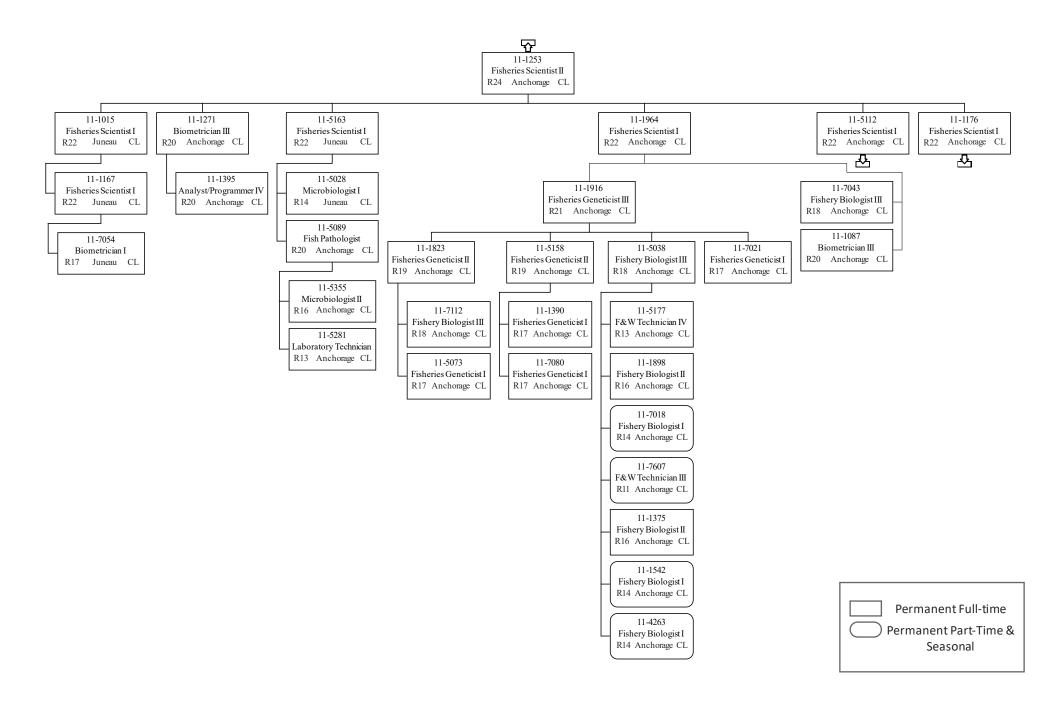

| Position Classification Summary |            |                   |        |                 |            |  |  |  |  |  |  |  |
|---------------------------------|------------|-------------------|--------|-----------------|------------|--|--|--|--|--|--|--|
| Job Class Title                 | Anchorage  | Fairbanks         | Juneau | Others          | Total      |  |  |  |  |  |  |  |
| Accountant IV                   | 0          | 0                 | 1      | 0               | 1          |  |  |  |  |  |  |  |
| Accounting Technician I         | 0          | 0                 | 1      | 0               | 1          |  |  |  |  |  |  |  |
| Accounting Technician II        | 0          | 0                 | 1      | 0               | 1          |  |  |  |  |  |  |  |
| Administrative Assistant II     | 0          | 0                 | 1      | 0               | 1          |  |  |  |  |  |  |  |
| Administrative Officer I        | 0          | 0                 | 1      | 0               | 1          |  |  |  |  |  |  |  |
| Admn OPS Mgr II                 | 0          | 0                 | 1      | 0               | 1          |  |  |  |  |  |  |  |
| Analyst/Programmer II           | 0          | 0                 | 1      | 0               | 1          |  |  |  |  |  |  |  |
| Analyst/Programmer III          | 0          | 0                 | 1      | 0               | 1          |  |  |  |  |  |  |  |
| Analyst/Programmer IV           | 2          | 0                 | 1      | 0               | 3          |  |  |  |  |  |  |  |
| Analyst/Programmer V            | 0          | 0                 | 3      | 0               | 3          |  |  |  |  |  |  |  |
| Asst Dir F&G                    | 0          | 0                 | 1      | 0               | 1          |  |  |  |  |  |  |  |
| Biometrician I                  | 0          | 0                 | 1      | 0               | 1          |  |  |  |  |  |  |  |
| Biometrician II                 | 0          | 0                 | 2      | 1               | 3          |  |  |  |  |  |  |  |
| Biometrician III                | 3          | 0                 | 3      | 0               | 6          |  |  |  |  |  |  |  |
| Data Processing Manager II      | 0          | 0                 | 1      | 0               | 1          |  |  |  |  |  |  |  |
| Data Processing Technician I    | 0          | 0                 | 1      | 0               | 1          |  |  |  |  |  |  |  |
| Division Director - Px          | 0          | 0                 | 1      | 0               | 1          |  |  |  |  |  |  |  |
| Division Operations Manager     | 0          | 0                 | 1      | 0               | 1          |  |  |  |  |  |  |  |
| E/J Prog Mgr                    | 0          | 0                 | 1      | 0               | 1          |  |  |  |  |  |  |  |
| Fish & Game Coordinator         | 0          | 0                 | 1      | 0               | 1          |  |  |  |  |  |  |  |
| Fish & Wildlife Technician II   | 0          | 0                 | 6      | 0               | 6          |  |  |  |  |  |  |  |
| Fish & Wildlife Technician III  | 1          | 0                 | 5      | 0               | 6          |  |  |  |  |  |  |  |
| Fish & Wildlife Technician IV   | 1          | 0                 | 1      | 0               | 2          |  |  |  |  |  |  |  |
| Fish Pathologist                | 1          | 0                 | 0      | 0               | 1          |  |  |  |  |  |  |  |
| Fisheries Geneticist I          | 4          | 0                 | 0      | 0               | 4          |  |  |  |  |  |  |  |
| Fisheries Geneticist II         | 2          | 0                 | 0      | 0               | 2          |  |  |  |  |  |  |  |
| Fisheries Geneticist III        | 1          | 0                 | 0      | 0               | 1          |  |  |  |  |  |  |  |
| Fisheries Scientist I           | 3          | 0                 | 7      | 0               | 10         |  |  |  |  |  |  |  |
| Fisheries Scientist II          | 1          | 0                 | 1      | 0               | 2          |  |  |  |  |  |  |  |
| Fishery Biologist I             | 4          | 0                 | 2      | 0               | 6          |  |  |  |  |  |  |  |
| Fishery Biologist II            | 2          | 0                 | 3      | 0               | 5          |  |  |  |  |  |  |  |
| Fishery Biologist III           | 3          | 0                 | 7      | 0               | 10         |  |  |  |  |  |  |  |
| Fishery Biologist IV            | 0          | 0                 | 2      | 0               | 2          |  |  |  |  |  |  |  |
| Gis Analyst III                 | 0          | 0                 | 1      | 0               | 1          |  |  |  |  |  |  |  |
| Internet Specialist I           | 0          | 0                 | 1      | 0               | 1          |  |  |  |  |  |  |  |
| Laboratory Technician           | 1          | 0                 | 0      | 0               | 1          |  |  |  |  |  |  |  |
|                                 | FY20       | 21 Governor       | R      | eleased Decembe | r 27, 2019 |  |  |  |  |  |  |  |
|                                 | Department | t of Fish and Gam | ie     |                 | Page 3     |  |  |  |  |  |  |  |

#### Component — Statewide Fisheries Management

| Position Classification Summary |           |           |        |        |       |  |  |  |  |  |  |  |  |
|---------------------------------|-----------|-----------|--------|--------|-------|--|--|--|--|--|--|--|--|
| Job Class Title                 | Anchorage | Fairbanks | Juneau | Others | Total |  |  |  |  |  |  |  |  |
| Microbiologist I                | 0         | 0         | 1      | 0      | 1     |  |  |  |  |  |  |  |  |
| Microbiologist II               | 1         | 0         | 0      | 0      | 1     |  |  |  |  |  |  |  |  |
| Office Assistant II             | 0         | 0         | 1      | 0      | 1     |  |  |  |  |  |  |  |  |
| Program Coordinator II          | 0         | 0         | 4      | 0      | 4     |  |  |  |  |  |  |  |  |
| Publications Specialist III     | 0         | 0         | 1      | 0      | 1     |  |  |  |  |  |  |  |  |
| Research Analyst II             | 0         | 0         | 1      | 0      | 1     |  |  |  |  |  |  |  |  |
| Research Analyst III            | 0         | 0         | 1      | 0      | 1     |  |  |  |  |  |  |  |  |
| Totals                          | 30        | 0         | 70     | 1      | 101   |  |  |  |  |  |  |  |  |