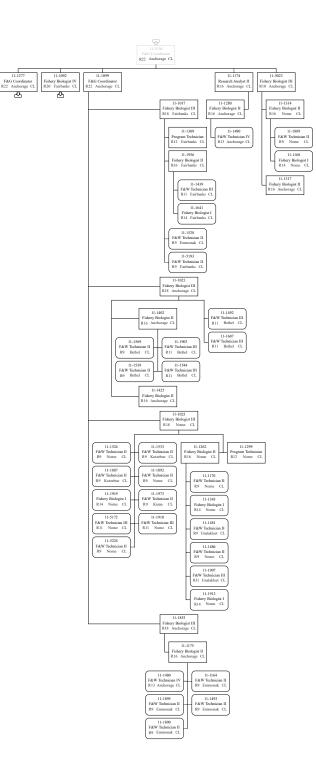

| Position Classification Summary |            |                   |        |                 |            |  |  |  |  |  |  |  |
|---------------------------------|------------|-------------------|--------|-----------------|------------|--|--|--|--|--|--|--|
| Job Class Title                 | Anchorage  | Fairbanks         | Juneau | Others          | Total      |  |  |  |  |  |  |  |
| Accountant IV                   | 0          | 0                 | 1      | 0               | 1          |  |  |  |  |  |  |  |
| Accounting Technician I         | 0          | 0                 | 1      | 0               | 1          |  |  |  |  |  |  |  |
| Accounting Technician II        | 0          | 0                 | 1      | 0               | 1          |  |  |  |  |  |  |  |
| Administrative Assistant II     | 0          | 0                 | 1      | 0               | 1          |  |  |  |  |  |  |  |
| Administrative Officer I        | 0          | 0                 | 1      | 0               | 1          |  |  |  |  |  |  |  |
| Admn OPS Mgr II                 | 0          | 0                 | 1      | 0               | 1          |  |  |  |  |  |  |  |
| Analyst/Programmer II           | 0          | 0                 | 1      | 0               | 1          |  |  |  |  |  |  |  |
| Analyst/Programmer III          | 0          | 0                 | 1      | 0               | 1          |  |  |  |  |  |  |  |
| Analyst/Programmer IV           | 2          | 0                 | 1      | 0               | 3          |  |  |  |  |  |  |  |
| Analyst/Programmer V            | 0          | 0                 | 3      | 0               | 3          |  |  |  |  |  |  |  |
| Asst Dir F&G                    | 0          | 0                 | 1      | 0               | 1          |  |  |  |  |  |  |  |
| Biometrician I                  | 0          | 0                 | 1      | 0               | 1          |  |  |  |  |  |  |  |
| Biometrician II                 | 0          | 0                 | 2      | 1               | 3          |  |  |  |  |  |  |  |
| Biometrician III                | 3          | 0                 | 3      | 0               | 6          |  |  |  |  |  |  |  |
| Data Processing Manager II      | 0          | 0                 | 1      | 0               | 1          |  |  |  |  |  |  |  |
| Data Processing Technician I    | 0          | 0                 | 1      | 0               | 1          |  |  |  |  |  |  |  |
| Division Director - Px          | 0          | 0                 | 1      | 0               | 1          |  |  |  |  |  |  |  |
| Division Operations Manager     | 0          | 0                 | 1      | 0               | 1          |  |  |  |  |  |  |  |
| E/J Prog Mgr                    | 0          | 0                 | 1      | 0               | 1          |  |  |  |  |  |  |  |
| Fish & Game Coordinator         | 0          | 0                 | 1      | 0               | 1          |  |  |  |  |  |  |  |
| Fish & Wildlife Technician II   | 0          | 0                 | 6      | 0               | 6          |  |  |  |  |  |  |  |
| Fish & Wildlife Technician III  | 1          | 0                 | 5      | 0               | 6          |  |  |  |  |  |  |  |
| Fish & Wildlife Technician IV   | 1          | 0                 | 1      | 0               | 2          |  |  |  |  |  |  |  |
| Fish Pathologist                | 1          | 0                 | 0      | 0               | 1          |  |  |  |  |  |  |  |
| Fisheries Geneticist I          | 4          | 0                 | 0      | 0               | 4          |  |  |  |  |  |  |  |
| Fisheries Geneticist II         | 2          | 0                 | 0      | 0               | 2          |  |  |  |  |  |  |  |
| Fisheries Geneticist III        | 1          | 0                 | 0      | 0               | 1          |  |  |  |  |  |  |  |
| Fisheries Scientist I           | 3          | 0                 | 7      | 0               | 10         |  |  |  |  |  |  |  |
| Fisheries Scientist II          | 1          | 0                 | 1      | 0               | 2          |  |  |  |  |  |  |  |
| Fishery Biologist I             | 4          | 0                 | 2      | 0               | 6          |  |  |  |  |  |  |  |
| Fishery Biologist II            | 2          | 0                 | 3      | 0               | 5          |  |  |  |  |  |  |  |
| Fishery Biologist III           | 3          | 0                 | 7      | 0               | 10         |  |  |  |  |  |  |  |
| Fishery Biologist IV            | 0          | 0                 | 2      | 0               | 2          |  |  |  |  |  |  |  |
| Gis Analyst III                 | 0          | 0                 | 1      | 0               | 1          |  |  |  |  |  |  |  |
| Internet Specialist I           | 0          | 0                 | 1      | 0               | 1          |  |  |  |  |  |  |  |
| Laboratory Technician           | 1          | 0                 | 0      | 0               | 1          |  |  |  |  |  |  |  |
|                                 | FY20       | 21 Governor       | R      | eleased Decembe | r 27, 2019 |  |  |  |  |  |  |  |
|                                 | Department | t of Fish and Gam | ie     |                 | Page 3     |  |  |  |  |  |  |  |

#### Component — Statewide Fisheries Management

| Position Classification Summary |           |           |        |        |       |  |  |  |  |  |  |  |  |
|---------------------------------|-----------|-----------|--------|--------|-------|--|--|--|--|--|--|--|--|
| Job Class Title                 | Anchorage | Fairbanks | Juneau | Others | Total |  |  |  |  |  |  |  |  |
| Microbiologist I                | 0         | 0         | 1      | 0      | 1     |  |  |  |  |  |  |  |  |
| Microbiologist II               | 1         | 0         | 0      | 0      | 1     |  |  |  |  |  |  |  |  |
| Office Assistant II             | 0         | 0         | 1      | 0      | 1     |  |  |  |  |  |  |  |  |
| Program Coordinator II          | 0         | 0         | 4      | 0      | 4     |  |  |  |  |  |  |  |  |
| Publications Specialist III     | 0         | 0         | 1      | 0      | 1     |  |  |  |  |  |  |  |  |
| Research Analyst II             | 0         | 0         | 1      | 0      | 1     |  |  |  |  |  |  |  |  |
| Research Analyst III            | 0         | 0         | 1      | 0      | 1     |  |  |  |  |  |  |  |  |
| Totals                          | 30        | 0         | 70     | 1      | 101   |  |  |  |  |  |  |  |  |