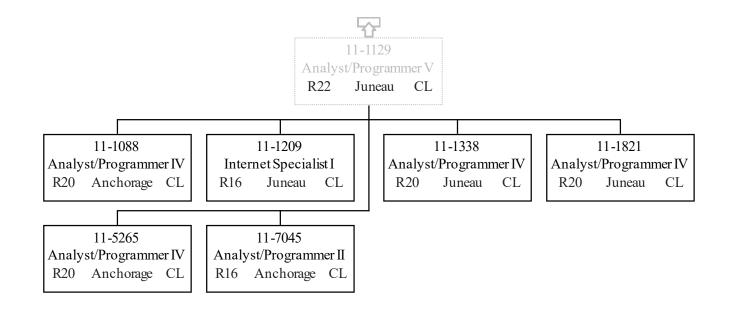

| Position Classification Summary |            |                   |        |                 |            |  |  |  |  |  |  |  |
|---------------------------------|------------|-------------------|--------|-----------------|------------|--|--|--|--|--|--|--|
| Job Class Title                 | Anchorage  | Fairbanks         | Juneau | Others          | Total      |  |  |  |  |  |  |  |
| Accountant IV                   | 0          | 0                 | 1      | 0               | 1          |  |  |  |  |  |  |  |
| Accounting Technician I         | 0          | 0                 | 1      | 0               | 1          |  |  |  |  |  |  |  |
| Accounting Technician II        | 0          | 0                 | 1      | 0               | 1          |  |  |  |  |  |  |  |
| Administrative Assistant II     | 0          | 0                 | 1      | 0               | 1          |  |  |  |  |  |  |  |
| Administrative Officer I        | 0          | 0                 | 1      | 0               | 1          |  |  |  |  |  |  |  |
| Admn OPS Mgr II                 | 0          | 0                 | 1      | 0               | 1          |  |  |  |  |  |  |  |
| Analyst/Programmer II           | 0          | 0                 | 1      | 0               | 1          |  |  |  |  |  |  |  |
| Analyst/Programmer III          | 0          | 0                 | 1      | 0               | 1          |  |  |  |  |  |  |  |
| Analyst/Programmer IV           | 2          | 0                 | 1      | 0               | 3          |  |  |  |  |  |  |  |
| Analyst/Programmer V            | 0          | 0                 | 3      | 0               | 3          |  |  |  |  |  |  |  |
| Asst Dir F&G                    | 0          | 0                 | 1      | 0               | 1          |  |  |  |  |  |  |  |
| Biometrician I                  | 0          | 0                 | 1      | 0               | 1          |  |  |  |  |  |  |  |
| Biometrician II                 | 0          | 0                 | 2      | 1               | 3          |  |  |  |  |  |  |  |
| Biometrician III                | 3          | 0                 | 3      | 0               | 6          |  |  |  |  |  |  |  |
| Data Processing Manager II      | 0          | 0                 | 1      | 0               | 1          |  |  |  |  |  |  |  |
| Data Processing Technician I    | 0          | 0                 | 1      | 0               | 1          |  |  |  |  |  |  |  |
| Division Director - Px          | 0          | 0                 | 1      | 0               | 1          |  |  |  |  |  |  |  |
| Division Operations Manager     | 0          | 0                 | 1      | 0               | 1          |  |  |  |  |  |  |  |
| E/J Prog Mgr                    | 0          | 0                 | 1      | 0               | 1          |  |  |  |  |  |  |  |
| Fish & Game Coordinator         | 0          | 0                 | 1      | 0               | 1          |  |  |  |  |  |  |  |
| Fish & Wildlife Technician II   | 0          | 0                 | 6      | 0               | 6          |  |  |  |  |  |  |  |
| Fish & Wildlife Technician III  | 1          | 0                 | 5      | 0               | 6          |  |  |  |  |  |  |  |
| Fish & Wildlife Technician IV   | 1          | 0                 | 1      | 0               | 2          |  |  |  |  |  |  |  |
| Fish Pathologist                | 1          | 0                 | 0      | 0               | 1          |  |  |  |  |  |  |  |
| Fisheries Geneticist I          | 4          | 0                 | 0      | 0               | 4          |  |  |  |  |  |  |  |
| Fisheries Geneticist II         | 2          | 0                 | 0      | 0               | 2          |  |  |  |  |  |  |  |
| Fisheries Geneticist III        | 1          | 0                 | 0      | 0               | 1          |  |  |  |  |  |  |  |
| Fisheries Scientist I           | 3          | 0                 | 7      | 0               | 10         |  |  |  |  |  |  |  |
| Fisheries Scientist II          | 1          | 0                 | 1      | 0               | 2          |  |  |  |  |  |  |  |
| Fishery Biologist I             | 4          | 0                 | 2      | 0               | 6          |  |  |  |  |  |  |  |
| Fishery Biologist II            | 2          | 0                 | 3      | 0               | 5          |  |  |  |  |  |  |  |
| Fishery Biologist III           | 3          | 0                 | 7      | 0               | 10         |  |  |  |  |  |  |  |
| Fishery Biologist IV            | 0          | 0                 | 2      | 0               | 2          |  |  |  |  |  |  |  |
| Gis Analyst III                 | 0          | 0                 | 1      | 0               | 1          |  |  |  |  |  |  |  |
| Internet Specialist I           | 0          | 0                 | 1      | 0               | 1          |  |  |  |  |  |  |  |
| Laboratory Technician           | 1          | 0                 | 0      | 0               | 1          |  |  |  |  |  |  |  |
|                                 | FY20       | 21 Governor       | R      | eleased Decembe | r 27, 2019 |  |  |  |  |  |  |  |
|                                 | Department | t of Fish and Gam | ie     |                 | Page 3     |  |  |  |  |  |  |  |

#### Component — Statewide Fisheries Management

| Position Classification Summary |           |           |        |        |       |  |  |  |  |  |  |  |  |
|---------------------------------|-----------|-----------|--------|--------|-------|--|--|--|--|--|--|--|--|
| Job Class Title                 | Anchorage | Fairbanks | Juneau | Others | Total |  |  |  |  |  |  |  |  |
| Microbiologist I                | 0         | 0         | 1      | 0      | 1     |  |  |  |  |  |  |  |  |
| Microbiologist II               | 1         | 0         | 0      | 0      | 1     |  |  |  |  |  |  |  |  |
| Office Assistant II             | 0         | 0         | 1      | 0      | 1     |  |  |  |  |  |  |  |  |
| Program Coordinator II          | 0         | 0         | 4      | 0      | 4     |  |  |  |  |  |  |  |  |
| Publications Specialist III     | 0         | 0         | 1      | 0      | 1     |  |  |  |  |  |  |  |  |
| Research Analyst II             | 0         | 0         | 1      | 0      | 1     |  |  |  |  |  |  |  |  |
| Research Analyst III            | 0         | 0         | 1      | 0      | 1     |  |  |  |  |  |  |  |  |
| Totals                          | 30        | 0         | 70     | 1      | 101   |  |  |  |  |  |  |  |  |