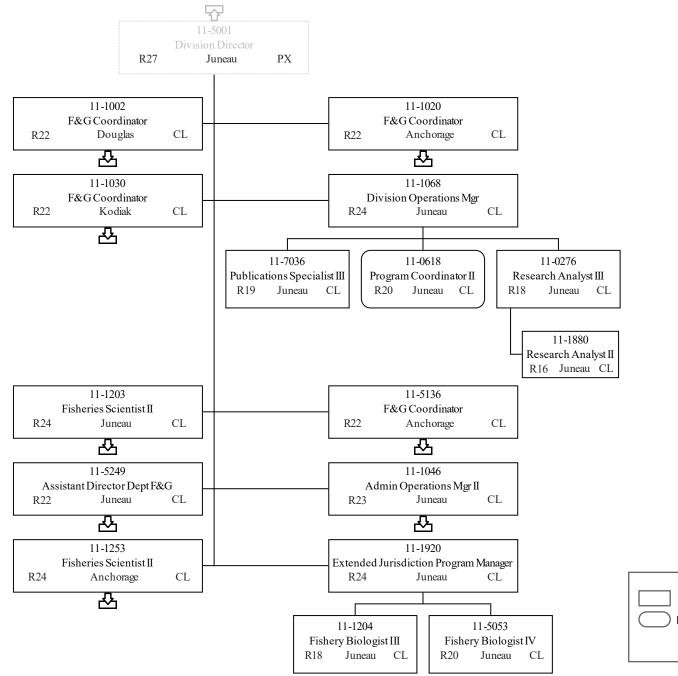

| Position Classification Summary |            |                   |        |                 |            |  |  |  |  |  |  |  |
|---------------------------------|------------|-------------------|--------|-----------------|------------|--|--|--|--|--|--|--|
| Job Class Title                 | Anchorage  | Fairbanks         | Juneau | Others          | Total      |  |  |  |  |  |  |  |
| Accountant IV                   | 0          | 0                 | 1      | 0               | 1          |  |  |  |  |  |  |  |
| Accounting Technician I         | 0          | 0                 | 1      | 0               | 1          |  |  |  |  |  |  |  |
| Accounting Technician II        | 0          | 0                 | 1      | 0               | 1          |  |  |  |  |  |  |  |
| Administrative Assistant II     | 0          | 0                 | 1      | 0               | 1          |  |  |  |  |  |  |  |
| Administrative Officer I        | 0          | 0                 | 1      | 0               | 1          |  |  |  |  |  |  |  |
| Admn OPS Mgr II                 | 0          | 0                 | 1      | 0               | 1          |  |  |  |  |  |  |  |
| Analyst/Programmer II           | 0          | 0                 | 1      | 0               | 1          |  |  |  |  |  |  |  |
| Analyst/Programmer III          | 0          | 0                 | 1      | 0               | 1          |  |  |  |  |  |  |  |
| Analyst/Programmer IV           | 2          | 0                 | 1      | 0               | 3          |  |  |  |  |  |  |  |
| Analyst/Programmer V            | 0          | 0                 | 3      | 0               | 3          |  |  |  |  |  |  |  |
| Asst Dir F&G                    | 0          | 0                 | 1      | 0               | 1          |  |  |  |  |  |  |  |
| Biometrician I                  | 0          | 0                 | 1      | 0               | 1          |  |  |  |  |  |  |  |
| Biometrician II                 | 0          | 0                 | 2      | 1               | 3          |  |  |  |  |  |  |  |
| Biometrician III                | 3          | 0                 | 3      | 0               | 6          |  |  |  |  |  |  |  |
| Data Processing Manager II      | 0          | 0                 | 1      | 0               | 1          |  |  |  |  |  |  |  |
| Data Processing Technician I    | 0          | 0                 | 1      | 0               | 1          |  |  |  |  |  |  |  |
| Division Director - Px          | 0          | 0                 | 1      | 0               | 1          |  |  |  |  |  |  |  |
| Division Operations Manager     | 0          | 0                 | 1      | 0               | 1          |  |  |  |  |  |  |  |
| E/J Prog Mgr                    | 0          | 0                 | 1      | 0               | 1          |  |  |  |  |  |  |  |
| Fish & Game Coordinator         | 0          | 0                 | 1      | 0               | 1          |  |  |  |  |  |  |  |
| Fish & Wildlife Technician II   | 0          | 0                 | 6      | 0               | 6          |  |  |  |  |  |  |  |
| Fish & Wildlife Technician III  | 1          | 0                 | 5      | 0               | 6          |  |  |  |  |  |  |  |
| Fish & Wildlife Technician IV   | 1          | 0                 | 1      | 0               | 2          |  |  |  |  |  |  |  |
| Fish Pathologist                | 1          | 0                 | 0      | 0               | 1          |  |  |  |  |  |  |  |
| Fisheries Geneticist I          | 4          | 0                 | 0      | 0               | 4          |  |  |  |  |  |  |  |
| Fisheries Geneticist II         | 2          | 0                 | 0      | 0               | 2          |  |  |  |  |  |  |  |
| Fisheries Geneticist III        | 1          | 0                 | 0      | 0               | 1          |  |  |  |  |  |  |  |
| Fisheries Scientist I           | 3          | 0                 | 7      | 0               | 10         |  |  |  |  |  |  |  |
| Fisheries Scientist II          | 1          | 0                 | 1      | 0               | 2          |  |  |  |  |  |  |  |
| Fishery Biologist I             | 4          | 0                 | 2      | 0               | 6          |  |  |  |  |  |  |  |
| Fishery Biologist II            | 2          | 0                 | 3      | 0               | 5          |  |  |  |  |  |  |  |
| Fishery Biologist III           | 3          | 0                 | 7      | 0               | 10         |  |  |  |  |  |  |  |
| Fishery Biologist IV            | 0          | 0                 | 2      | 0               | 2          |  |  |  |  |  |  |  |
| Gis Analyst III                 | 0          | 0                 | 1      | 0               | 1          |  |  |  |  |  |  |  |
| Internet Specialist I           | 0          | 0                 | 1      | 0               | 1          |  |  |  |  |  |  |  |
| Laboratory Technician           | 1          | 0                 | 0      | 0               | 1          |  |  |  |  |  |  |  |
|                                 | FY20       | 21 Governor       | R      | eleased Decembe | r 27, 2019 |  |  |  |  |  |  |  |
|                                 | Department | t of Fish and Gam | ie     |                 | Page 3     |  |  |  |  |  |  |  |

#### Component — Statewide Fisheries Management

| Position Classification Summary |           |           |        |        |       |  |  |  |  |  |  |  |  |
|---------------------------------|-----------|-----------|--------|--------|-------|--|--|--|--|--|--|--|--|
| Job Class Title                 | Anchorage | Fairbanks | Juneau | Others | Total |  |  |  |  |  |  |  |  |
| Microbiologist I                | 0         | 0         | 1      | 0      | 1     |  |  |  |  |  |  |  |  |
| Microbiologist II               | 1         | 0         | 0      | 0      | 1     |  |  |  |  |  |  |  |  |
| Office Assistant II             | 0         | 0         | 1      | 0      | 1     |  |  |  |  |  |  |  |  |
| Program Coordinator II          | 0         | 0         | 4      | 0      | 4     |  |  |  |  |  |  |  |  |
| Publications Specialist III     | 0         | 0         | 1      | 0      | 1     |  |  |  |  |  |  |  |  |
| Research Analyst II             | 0         | 0         | 1      | 0      | 1     |  |  |  |  |  |  |  |  |
| Research Analyst III            | 0         | 0         | 1      | 0      | 1     |  |  |  |  |  |  |  |  |
| Totals                          | 30        | 0         | 70     | 1      | 101   |  |  |  |  |  |  |  |  |