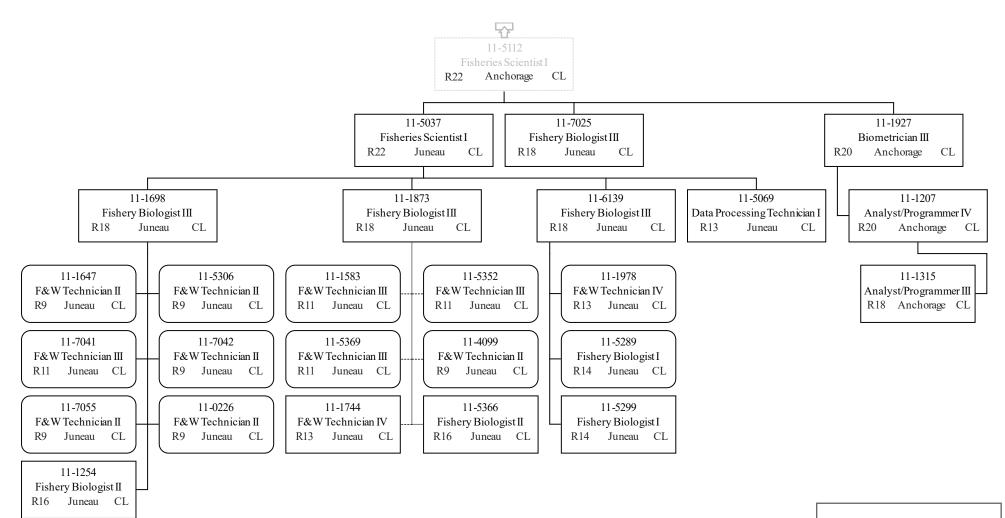

| Position Classification Summary |            |                   |        |                 |            |  |  |  |  |  |  |  |
|---------------------------------|------------|-------------------|--------|-----------------|------------|--|--|--|--|--|--|--|
| Job Class Title                 | Anchorage  | Fairbanks         | Juneau | Others          | Total      |  |  |  |  |  |  |  |
| Accountant IV                   | 0          | 0                 | 1      | 0               | 1          |  |  |  |  |  |  |  |
| Accounting Technician I         | 0          | 0                 | 1      | 0               | 1          |  |  |  |  |  |  |  |
| Accounting Technician II        | 0          | 0                 | 1      | 0               | 1          |  |  |  |  |  |  |  |
| Administrative Assistant II     | 0          | 0                 | 1      | 0               | 1          |  |  |  |  |  |  |  |
| Administrative Officer I        | 0          | 0                 | 1      | 0               | 1          |  |  |  |  |  |  |  |
| Admn OPS Mgr II                 | 0          | 0                 | 1      | 0               | 1          |  |  |  |  |  |  |  |
| Analyst/Programmer II           | 0          | 0                 | 1      | 0               | 1          |  |  |  |  |  |  |  |
| Analyst/Programmer III          | 0          | 0                 | 1      | 0               | 1          |  |  |  |  |  |  |  |
| Analyst/Programmer IV           | 2          | 0                 | 1      | 0               | 3          |  |  |  |  |  |  |  |
| Analyst/Programmer V            | 0          | 0                 | 3      | 0               | 3          |  |  |  |  |  |  |  |
| Asst Dir F&G                    | 0          | 0                 | 1      | 0               | 1          |  |  |  |  |  |  |  |
| Biometrician I                  | 0          | 0                 | 1      | 0               | 1          |  |  |  |  |  |  |  |
| Biometrician II                 | 0          | 0                 | 2      | 1               | 3          |  |  |  |  |  |  |  |
| Biometrician III                | 3          | 0                 | 3      | 0               | 6          |  |  |  |  |  |  |  |
| Data Processing Manager II      | 0          | 0                 | 1      | 0               | 1          |  |  |  |  |  |  |  |
| Data Processing Technician I    | 0          | 0                 | 1      | 0               | 1          |  |  |  |  |  |  |  |
| Division Director - Px          | 0          | 0                 | 1      | 0               | 1          |  |  |  |  |  |  |  |
| Division Operations Manager     | 0          | 0                 | 1      | 0               | 1          |  |  |  |  |  |  |  |
| E/J Prog Mgr                    | 0          | 0                 | 1      | 0               | 1          |  |  |  |  |  |  |  |
| Fish & Game Coordinator         | 0          | 0                 | 1      | 0               | 1          |  |  |  |  |  |  |  |
| Fish & Wildlife Technician II   | 0          | 0                 | 6      | 0               | 6          |  |  |  |  |  |  |  |
| Fish & Wildlife Technician III  | 1          | 0                 | 5      | 0               | 6          |  |  |  |  |  |  |  |
| Fish & Wildlife Technician IV   | 1          | 0                 | 1      | 0               | 2          |  |  |  |  |  |  |  |
| Fish Pathologist                | 1          | 0                 | 0      | 0               | 1          |  |  |  |  |  |  |  |
| Fisheries Geneticist I          | 4          | 0                 | 0      | 0               | 4          |  |  |  |  |  |  |  |
| Fisheries Geneticist II         | 2          | 0                 | 0      | 0               | 2          |  |  |  |  |  |  |  |
| Fisheries Geneticist III        | 1          | 0                 | 0      | 0               | 1          |  |  |  |  |  |  |  |
| Fisheries Scientist I           | 3          | 0                 | 7      | 0               | 10         |  |  |  |  |  |  |  |
| Fisheries Scientist II          | 1          | 0                 | 1      | 0               | 2          |  |  |  |  |  |  |  |
| Fishery Biologist I             | 4          | 0                 | 2      | 0               | 6          |  |  |  |  |  |  |  |
| Fishery Biologist II            | 2          | 0                 | 3      | 0               | 5          |  |  |  |  |  |  |  |
| Fishery Biologist III           | 3          | 0                 | 7      | 0               | 10         |  |  |  |  |  |  |  |
| Fishery Biologist IV            | 0          | 0                 | 2      | 0               | 2          |  |  |  |  |  |  |  |
| Gis Analyst III                 | 0          | 0                 | 1      | 0               | 1          |  |  |  |  |  |  |  |
| Internet Specialist I           | 0          | 0                 | 1      | 0               | 1          |  |  |  |  |  |  |  |
| Laboratory Technician           | 1          | 0                 | 0      | 0               | 1          |  |  |  |  |  |  |  |
|                                 | FY20       | 21 Governor       | R      | eleased Decembe | r 27, 2019 |  |  |  |  |  |  |  |
|                                 | Department | t of Fish and Gam | ie     |                 | Page 3     |  |  |  |  |  |  |  |

#### Component — Statewide Fisheries Management

| Position Classification Summary |           |           |        |        |       |  |  |  |  |  |  |  |  |
|---------------------------------|-----------|-----------|--------|--------|-------|--|--|--|--|--|--|--|--|
| Job Class Title                 | Anchorage | Fairbanks | Juneau | Others | Total |  |  |  |  |  |  |  |  |
| Microbiologist I                | 0         | 0         | 1      | 0      | 1     |  |  |  |  |  |  |  |  |
| Microbiologist II               | 1         | 0         | 0      | 0      | 1     |  |  |  |  |  |  |  |  |
| Office Assistant II             | 0         | 0         | 1      | 0      | 1     |  |  |  |  |  |  |  |  |
| Program Coordinator II          | 0         | 0         | 4      | 0      | 4     |  |  |  |  |  |  |  |  |
| Publications Specialist III     | 0         | 0         | 1      | 0      | 1     |  |  |  |  |  |  |  |  |
| Research Analyst II             | 0         | 0         | 1      | 0      | 1     |  |  |  |  |  |  |  |  |
| Research Analyst III            | 0         | 0         | 1      | 0      | 1     |  |  |  |  |  |  |  |  |
| Totals                          | 30        | 0         | 70     | 1      | 101   |  |  |  |  |  |  |  |  |