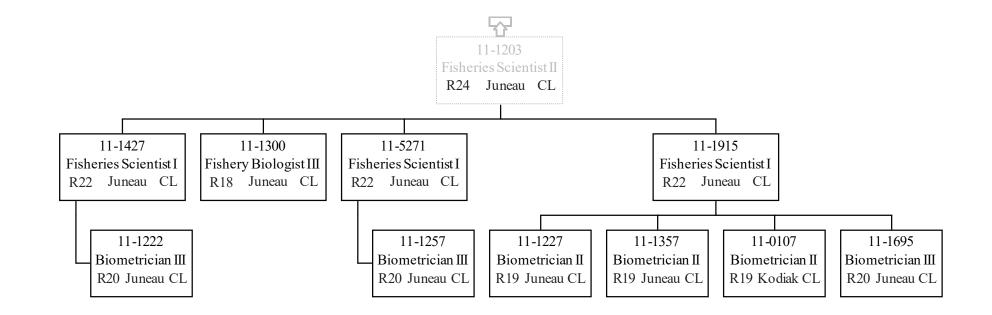

| Position Classification Summary |            |                   |        |                 |            |  |  |  |  |  |  |  |
|---------------------------------|------------|-------------------|--------|-----------------|------------|--|--|--|--|--|--|--|
| Job Class Title                 | Anchorage  | Fairbanks         | Juneau | Others          | Total      |  |  |  |  |  |  |  |
| Accountant IV                   | 0          | 0                 | 1      | 0               | 1          |  |  |  |  |  |  |  |
| Accounting Technician I         | 0          | 0                 | 1      | 0               | 1          |  |  |  |  |  |  |  |
| Accounting Technician II        | 0          | 0                 | 1      | 0               | 1          |  |  |  |  |  |  |  |
| Administrative Assistant II     | 0          | 0                 | 1      | 0               | 1          |  |  |  |  |  |  |  |
| Administrative Officer I        | 0          | 0                 | 1      | 0               | 1          |  |  |  |  |  |  |  |
| Admn OPS Mgr II                 | 0          | 0                 | 1      | 0               | 1          |  |  |  |  |  |  |  |
| Analyst/Programmer II           | 0          | 0                 | 1      | 0               | 1          |  |  |  |  |  |  |  |
| Analyst/Programmer III          | 0          | 0                 | 1      | 0               | 1          |  |  |  |  |  |  |  |
| Analyst/Programmer IV           | 2          | 0                 | 1      | 0               | 3          |  |  |  |  |  |  |  |
| Analyst/Programmer V            | 0          | 0                 | 3      | 0               | 3          |  |  |  |  |  |  |  |
| Asst Dir F&G                    | 0          | 0                 | 1      | 0               | 1          |  |  |  |  |  |  |  |
| Biometrician I                  | 0          | 0                 | 1      | 0               | 1          |  |  |  |  |  |  |  |
| Biometrician II                 | 0          | 0                 | 2      | 1               | 3          |  |  |  |  |  |  |  |
| Biometrician III                | 3          | 0                 | 3      | 0               | 6          |  |  |  |  |  |  |  |
| Data Processing Manager II      | 0          | 0                 | 1      | 0               | 1          |  |  |  |  |  |  |  |
| Data Processing Technician I    | 0          | 0                 | 1      | 0               | 1          |  |  |  |  |  |  |  |
| Division Director - Px          | 0          | 0                 | 1      | 0               | 1          |  |  |  |  |  |  |  |
| Division Operations Manager     | 0          | 0                 | 1      | 0               | 1          |  |  |  |  |  |  |  |
| E/J Prog Mgr                    | 0          | 0                 | 1      | 0               | 1          |  |  |  |  |  |  |  |
| Fish & Game Coordinator         | 0          | 0                 | 1      | 0               | 1          |  |  |  |  |  |  |  |
| Fish & Wildlife Technician II   | 0          | 0                 | 6      | 0               | 6          |  |  |  |  |  |  |  |
| Fish & Wildlife Technician III  | 1          | 0                 | 5      | 0               | 6          |  |  |  |  |  |  |  |
| Fish & Wildlife Technician IV   | 1          | 0                 | 1      | 0               | 2          |  |  |  |  |  |  |  |
| Fish Pathologist                | 1          | 0                 | 0      | 0               | 1          |  |  |  |  |  |  |  |
| Fisheries Geneticist I          | 4          | 0                 | 0      | 0               | 4          |  |  |  |  |  |  |  |
| Fisheries Geneticist II         | 2          | 0                 | 0      | 0               | 2          |  |  |  |  |  |  |  |
| Fisheries Geneticist III        | 1          | 0                 | 0      | 0               | 1          |  |  |  |  |  |  |  |
| Fisheries Scientist I           | 3          | 0                 | 7      | 0               | 10         |  |  |  |  |  |  |  |
| Fisheries Scientist II          | 1          | 0                 | 1      | 0               | 2          |  |  |  |  |  |  |  |
| Fishery Biologist I             | 4          | 0                 | 2      | 0               | 6          |  |  |  |  |  |  |  |
| Fishery Biologist II            | 2          | 0                 | 3      | 0               | 5          |  |  |  |  |  |  |  |
| Fishery Biologist III           | 3          | 0                 | 7      | 0               | 10         |  |  |  |  |  |  |  |
| Fishery Biologist IV            | 0          | 0                 | 2      | 0               | 2          |  |  |  |  |  |  |  |
| Gis Analyst III                 | 0          | 0                 | 1      | 0               | 1          |  |  |  |  |  |  |  |
| Internet Specialist I           | 0          | 0                 | 1      | 0               | 1          |  |  |  |  |  |  |  |
| Laboratory Technician           | 1          | 0                 | 0      | 0               | 1          |  |  |  |  |  |  |  |
|                                 | FY20       | 21 Governor       | R      | eleased Decembe | r 27, 2019 |  |  |  |  |  |  |  |
|                                 | Department | t of Fish and Gam | ie     |                 | Page 3     |  |  |  |  |  |  |  |

#### Component — Statewide Fisheries Management

| Position Classification Summary |           |           |        |        |       |  |  |  |  |  |  |  |  |
|---------------------------------|-----------|-----------|--------|--------|-------|--|--|--|--|--|--|--|--|
| Job Class Title                 | Anchorage | Fairbanks | Juneau | Others | Total |  |  |  |  |  |  |  |  |
| Microbiologist I                | 0         | 0         | 1      | 0      | 1     |  |  |  |  |  |  |  |  |
| Microbiologist II               | 1         | 0         | 0      | 0      | 1     |  |  |  |  |  |  |  |  |
| Office Assistant II             | 0         | 0         | 1      | 0      | 1     |  |  |  |  |  |  |  |  |
| Program Coordinator II          | 0         | 0         | 4      | 0      | 4     |  |  |  |  |  |  |  |  |
| Publications Specialist III     | 0         | 0         | 1      | 0      | 1     |  |  |  |  |  |  |  |  |
| Research Analyst II             | 0         | 0         | 1      | 0      | 1     |  |  |  |  |  |  |  |  |
| Research Analyst III            | 0         | 0         | 1      | 0      | 1     |  |  |  |  |  |  |  |  |
| Totals                          | 30        | 0         | 70     | 1      | 101   |  |  |  |  |  |  |  |  |