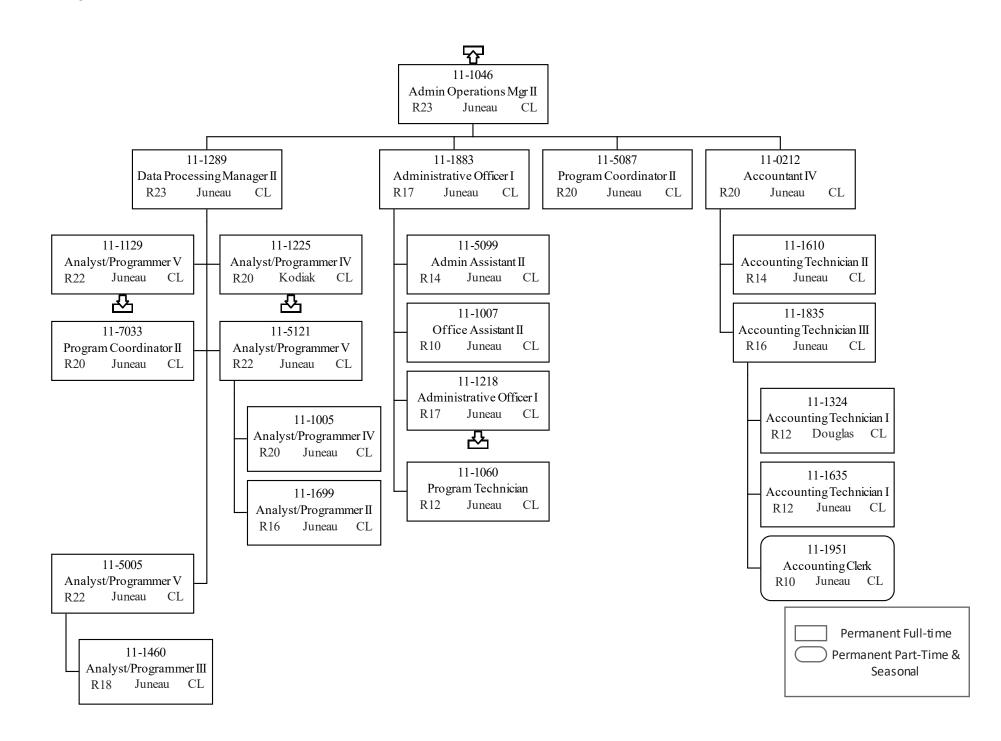

| Position Classification Summary |            |                   |        |                 |            |  |  |  |  |  |  |  |
|---------------------------------|------------|-------------------|--------|-----------------|------------|--|--|--|--|--|--|--|
| Job Class Title                 | Anchorage  | Fairbanks         | Juneau | Others          | Total      |  |  |  |  |  |  |  |
| Accountant IV                   | 0          | 0                 | 1      | 0               | 1          |  |  |  |  |  |  |  |
| Accounting Technician I         | 0          | 0                 | 1      | 0               | 1          |  |  |  |  |  |  |  |
| Accounting Technician II        | 0          | 0                 | 1      | 0               | 1          |  |  |  |  |  |  |  |
| Administrative Assistant II     | 0          | 0                 | 1      | 0               | 1          |  |  |  |  |  |  |  |
| Administrative Officer I        | 0          | 0                 | 1      | 0               | 1          |  |  |  |  |  |  |  |
| Admn OPS Mgr II                 | 0          | 0                 | 1      | 0               | 1          |  |  |  |  |  |  |  |
| Analyst/Programmer II           | 0          | 0                 | 1      | 0               | 1          |  |  |  |  |  |  |  |
| Analyst/Programmer III          | 0          | 0                 | 1      | 0               | 1          |  |  |  |  |  |  |  |
| Analyst/Programmer IV           | 2          | 0                 | 1      | 0               | 3          |  |  |  |  |  |  |  |
| Analyst/Programmer V            | 0          | 0                 | 3      | 0               | 3          |  |  |  |  |  |  |  |
| Asst Dir F&G                    | 0          | 0                 | 1      | 0               | 1          |  |  |  |  |  |  |  |
| Biometrician I                  | 0          | 0                 | 1      | 0               | 1          |  |  |  |  |  |  |  |
| Biometrician II                 | 0          | 0                 | 2      | 1               | 3          |  |  |  |  |  |  |  |
| Biometrician III                | 3          | 0                 | 3      | 0               | 6          |  |  |  |  |  |  |  |
| Data Processing Manager II      | 0          | 0                 | 1      | 0               | 1          |  |  |  |  |  |  |  |
| Data Processing Technician I    | 0          | 0                 | 1      | 0               | 1          |  |  |  |  |  |  |  |
| Division Director - Px          | 0          | 0                 | 1      | 0               | 1          |  |  |  |  |  |  |  |
| Division Operations Manager     | 0          | 0                 | 1      | 0               | 1          |  |  |  |  |  |  |  |
| E/J Prog Mgr                    | 0          | 0                 | 1      | 0               | 1          |  |  |  |  |  |  |  |
| Fish & Game Coordinator         | 0          | 0                 | 1      | 0               | 1          |  |  |  |  |  |  |  |
| Fish & Wildlife Technician II   | 0          | 0                 | 6      | 0               | 6          |  |  |  |  |  |  |  |
| Fish & Wildlife Technician III  | 1          | 0                 | 5      | 0               | 6          |  |  |  |  |  |  |  |
| Fish & Wildlife Technician IV   | 1          | 0                 | 1      | 0               | 2          |  |  |  |  |  |  |  |
| Fish Pathologist                | 1          | 0                 | 0      | 0               | 1          |  |  |  |  |  |  |  |
| Fisheries Geneticist I          | 4          | 0                 | 0      | 0               | 4          |  |  |  |  |  |  |  |
| Fisheries Geneticist II         | 2          | 0                 | 0      | 0               | 2          |  |  |  |  |  |  |  |
| Fisheries Geneticist III        | 1          | 0                 | 0      | 0               | 1          |  |  |  |  |  |  |  |
| Fisheries Scientist I           | 3          | 0                 | 7      | 0               | 10         |  |  |  |  |  |  |  |
| Fisheries Scientist II          | 1          | 0                 | 1      | 0               | 2          |  |  |  |  |  |  |  |
| Fishery Biologist I             | 4          | 0                 | 2      | 0               | 6          |  |  |  |  |  |  |  |
| Fishery Biologist II            | 2          | 0                 | 3      | 0               | 5          |  |  |  |  |  |  |  |
| Fishery Biologist III           | 3          | 0                 | 7      | 0               | 10         |  |  |  |  |  |  |  |
| Fishery Biologist IV            | 0          | 0                 | 2      | 0               | 2          |  |  |  |  |  |  |  |
| Gis Analyst III                 | 0          | 0                 | 1      | 0               | 1          |  |  |  |  |  |  |  |
| Internet Specialist I           | 0          | 0                 | 1      | 0               | 1          |  |  |  |  |  |  |  |
| Laboratory Technician           | 1          | 0                 | 0      | 0               | 1          |  |  |  |  |  |  |  |
|                                 | FY20       | 21 Governor       | R      | eleased Decembe | r 27, 2019 |  |  |  |  |  |  |  |
|                                 | Department | t of Fish and Gam | ie     |                 | Page 3     |  |  |  |  |  |  |  |

#### Component — Statewide Fisheries Management

| Position Classification Summary |           |           |        |        |       |  |  |  |  |  |  |  |  |
|---------------------------------|-----------|-----------|--------|--------|-------|--|--|--|--|--|--|--|--|
| Job Class Title                 | Anchorage | Fairbanks | Juneau | Others | Total |  |  |  |  |  |  |  |  |
| Microbiologist I                | 0         | 0         | 1      | 0      | 1     |  |  |  |  |  |  |  |  |
| Microbiologist II               | 1         | 0         | 0      | 0      | 1     |  |  |  |  |  |  |  |  |
| Office Assistant II             | 0         | 0         | 1      | 0      | 1     |  |  |  |  |  |  |  |  |
| Program Coordinator II          | 0         | 0         | 4      | 0      | 4     |  |  |  |  |  |  |  |  |
| Publications Specialist III     | 0         | 0         | 1      | 0      | 1     |  |  |  |  |  |  |  |  |
| Research Analyst II             | 0         | 0         | 1      | 0      | 1     |  |  |  |  |  |  |  |  |
| Research Analyst III            | 0         | 0         | 1      | 0      | 1     |  |  |  |  |  |  |  |  |
| Totals                          | 30        | 0         | 70     | 1      | 101   |  |  |  |  |  |  |  |  |