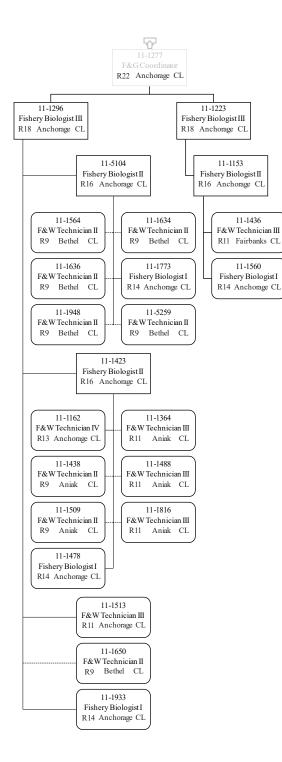

| Position Classification Summary |            |                   |        |                 |            |  |  |  |  |  |  |  |
|---------------------------------|------------|-------------------|--------|-----------------|------------|--|--|--|--|--|--|--|
| Job Class Title                 | Anchorage  | Fairbanks         | Juneau | Others          | Total      |  |  |  |  |  |  |  |
| Accountant IV                   | 0          | 0                 | 1      | 0               | 1          |  |  |  |  |  |  |  |
| Accounting Technician I         | 0          | 0                 | 1      | 0               | 1          |  |  |  |  |  |  |  |
| Accounting Technician II        | 0          | 0                 | 1      | 0               | 1          |  |  |  |  |  |  |  |
| Administrative Assistant II     | 0          | 0                 | 1      | 0               | 1          |  |  |  |  |  |  |  |
| Administrative Officer I        | 0          | 0                 | 1      | 0               | 1          |  |  |  |  |  |  |  |
| Admn OPS Mgr II                 | 0          | 0                 | 1      | 0               | 1          |  |  |  |  |  |  |  |
| Analyst/Programmer II           | 0          | 0                 | 1      | 0               | 1          |  |  |  |  |  |  |  |
| Analyst/Programmer III          | 0          | 0                 | 1      | 0               | 1          |  |  |  |  |  |  |  |
| Analyst/Programmer IV           | 2          | 0                 | 1      | 0               | 3          |  |  |  |  |  |  |  |
| Analyst/Programmer V            | 0          | 0                 | 3      | 0               | 3          |  |  |  |  |  |  |  |
| Asst Dir F&G                    | 0          | 0                 | 1      | 0               | 1          |  |  |  |  |  |  |  |
| Biometrician I                  | 0          | 0                 | 1      | 0               | 1          |  |  |  |  |  |  |  |
| Biometrician II                 | 0          | 0                 | 2      | 1               | 3          |  |  |  |  |  |  |  |
| Biometrician III                | 3          | 0                 | 3      | 0               | 6          |  |  |  |  |  |  |  |
| Data Processing Manager II      | 0          | 0                 | 1      | 0               | 1          |  |  |  |  |  |  |  |
| Data Processing Technician I    | 0          | 0                 | 1      | 0               | 1          |  |  |  |  |  |  |  |
| Division Director - Px          | 0          | 0                 | 1      | 0               | 1          |  |  |  |  |  |  |  |
| Division Operations Manager     | 0          | 0                 | 1      | 0               | 1          |  |  |  |  |  |  |  |
| E/J Prog Mgr                    | 0          | 0                 | 1      | 0               | 1          |  |  |  |  |  |  |  |
| Fish & Game Coordinator         | 0          | 0                 | 1      | 0               | 1          |  |  |  |  |  |  |  |
| Fish & Wildlife Technician II   | 0          | 0                 | 6      | 0               | 6          |  |  |  |  |  |  |  |
| Fish & Wildlife Technician III  | 1          | 0                 | 5      | 0               | 6          |  |  |  |  |  |  |  |
| Fish & Wildlife Technician IV   | 1          | 0                 | 1      | 0               | 2          |  |  |  |  |  |  |  |
| Fish Pathologist                | 1          | 0                 | 0      | 0               | 1          |  |  |  |  |  |  |  |
| Fisheries Geneticist I          | 4          | 0                 | 0      | 0               | 4          |  |  |  |  |  |  |  |
| Fisheries Geneticist II         | 2          | 0                 | 0      | 0               | 2          |  |  |  |  |  |  |  |
| Fisheries Geneticist III        | 1          | 0                 | 0      | 0               | 1          |  |  |  |  |  |  |  |
| Fisheries Scientist I           | 3          | 0                 | 7      | 0               | 10         |  |  |  |  |  |  |  |
| Fisheries Scientist II          | 1          | 0                 | 1      | 0               | 2          |  |  |  |  |  |  |  |
| Fishery Biologist I             | 4          | 0                 | 2      | 0               | 6          |  |  |  |  |  |  |  |
| Fishery Biologist II            | 2          | 0                 | 3      | 0               | 5          |  |  |  |  |  |  |  |
| Fishery Biologist III           | 3          | 0                 | 7      | 0               | 10         |  |  |  |  |  |  |  |
| Fishery Biologist IV            | 0          | 0                 | 2      | 0               | 2          |  |  |  |  |  |  |  |
| Gis Analyst III                 | 0          | 0                 | 1      | 0               | 1          |  |  |  |  |  |  |  |
| Internet Specialist I           | 0          | 0                 | 1      | 0               | 1          |  |  |  |  |  |  |  |
| Laboratory Technician           | 1          | 0                 | 0      | 0               | 1          |  |  |  |  |  |  |  |
|                                 | FY20       | 21 Governor       | R      | eleased Decembe | r 27, 2019 |  |  |  |  |  |  |  |
|                                 | Department | t of Fish and Gam | ie     |                 | Page 3     |  |  |  |  |  |  |  |

#### Component — Statewide Fisheries Management

| Position Classification Summary |           |           |        |        |       |  |  |  |  |  |  |  |  |
|---------------------------------|-----------|-----------|--------|--------|-------|--|--|--|--|--|--|--|--|
| Job Class Title                 | Anchorage | Fairbanks | Juneau | Others | Total |  |  |  |  |  |  |  |  |
| Microbiologist I                | 0         | 0         | 1      | 0      | 1     |  |  |  |  |  |  |  |  |
| Microbiologist II               | 1         | 0         | 0      | 0      | 1     |  |  |  |  |  |  |  |  |
| Office Assistant II             | 0         | 0         | 1      | 0      | 1     |  |  |  |  |  |  |  |  |
| Program Coordinator II          | 0         | 0         | 4      | 0      | 4     |  |  |  |  |  |  |  |  |
| Publications Specialist III     | 0         | 0         | 1      | 0      | 1     |  |  |  |  |  |  |  |  |
| Research Analyst II             | 0         | 0         | 1      | 0      | 1     |  |  |  |  |  |  |  |  |
| Research Analyst III            | 0         | 0         | 1      | 0      | 1     |  |  |  |  |  |  |  |  |
| Totals                          | 30        | 0         | 70     | 1      | 101   |  |  |  |  |  |  |  |  |