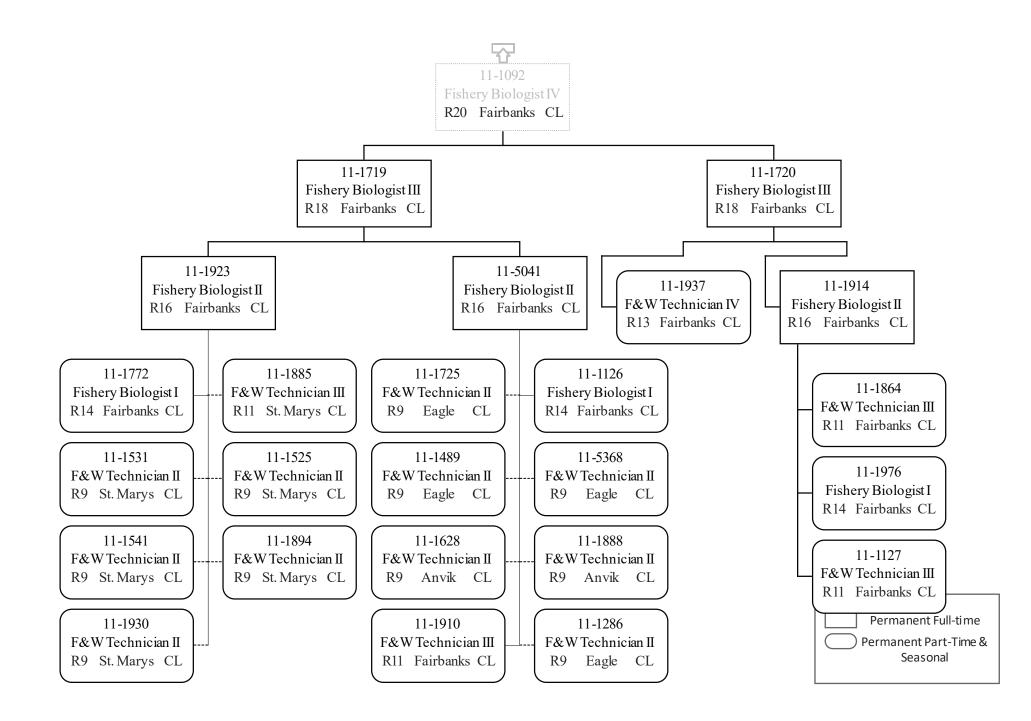

| Position Classification Summary |            |                   |        |                 |            |  |  |  |  |  |  |  |
|---------------------------------|------------|-------------------|--------|-----------------|------------|--|--|--|--|--|--|--|
| Job Class Title                 | Anchorage  | Fairbanks         | Juneau | Others          | Total      |  |  |  |  |  |  |  |
| Accountant IV                   | 0          | 0                 | 1      | 0               | 1          |  |  |  |  |  |  |  |
| Accounting Technician I         | 0          | 0                 | 1      | 0               | 1          |  |  |  |  |  |  |  |
| Accounting Technician II        | 0          | 0                 | 1      | 0               | 1          |  |  |  |  |  |  |  |
| Administrative Assistant II     | 0          | 0                 | 1      | 0               | 1          |  |  |  |  |  |  |  |
| Administrative Officer I        | 0          | 0                 | 1      | 0               | 1          |  |  |  |  |  |  |  |
| Admn OPS Mgr II                 | 0          | 0                 | 1      | 0               | 1          |  |  |  |  |  |  |  |
| Analyst/Programmer II           | 0          | 0                 | 1      | 0               | 1          |  |  |  |  |  |  |  |
| Analyst/Programmer III          | 0          | 0                 | 1      | 0               | 1          |  |  |  |  |  |  |  |
| Analyst/Programmer IV           | 2          | 0                 | 1      | 0               | 3          |  |  |  |  |  |  |  |
| Analyst/Programmer V            | 0          | 0                 | 3      | 0               | 3          |  |  |  |  |  |  |  |
| Asst Dir F&G                    | 0          | 0                 | 1      | 0               | 1          |  |  |  |  |  |  |  |
| Biometrician I                  | 0          | 0                 | 1      | 0               | 1          |  |  |  |  |  |  |  |
| Biometrician II                 | 0          | 0                 | 2      | 1               | 3          |  |  |  |  |  |  |  |
| Biometrician III                | 3          | 0                 | 3      | 0               | 6          |  |  |  |  |  |  |  |
| Data Processing Manager II      | 0          | 0                 | 1      | 0               | 1          |  |  |  |  |  |  |  |
| Data Processing Technician I    | 0          | 0                 | 1      | 0               | 1          |  |  |  |  |  |  |  |
| Division Director - Px          | 0          | 0                 | 1      | 0               | 1          |  |  |  |  |  |  |  |
| Division Operations Manager     | 0          | 0                 | 1      | 0               | 1          |  |  |  |  |  |  |  |
| E/J Prog Mgr                    | 0          | 0                 | 1      | 0               | 1          |  |  |  |  |  |  |  |
| Fish & Game Coordinator         | 0          | 0                 | 1      | 0               | 1          |  |  |  |  |  |  |  |
| Fish & Wildlife Technician II   | 0          | 0                 | 6      | 0               | 6          |  |  |  |  |  |  |  |
| Fish & Wildlife Technician III  | 1          | 0                 | 5      | 0               | 6          |  |  |  |  |  |  |  |
| Fish & Wildlife Technician IV   | 1          | 0                 | 1      | 0               | 2          |  |  |  |  |  |  |  |
| Fish Pathologist                | 1          | 0                 | 0      | 0               | 1          |  |  |  |  |  |  |  |
| Fisheries Geneticist I          | 4          | 0                 | 0      | 0               | 4          |  |  |  |  |  |  |  |
| Fisheries Geneticist II         | 2          | 0                 | 0      | 0               | 2          |  |  |  |  |  |  |  |
| Fisheries Geneticist III        | 1          | 0                 | 0      | 0               | 1          |  |  |  |  |  |  |  |
| Fisheries Scientist I           | 3          | 0                 | 7      | 0               | 10         |  |  |  |  |  |  |  |
| Fisheries Scientist II          | 1          | 0                 | 1      | 0               | 2          |  |  |  |  |  |  |  |
| Fishery Biologist I             | 4          | 0                 | 2      | 0               | 6          |  |  |  |  |  |  |  |
| Fishery Biologist II            | 2          | 0                 | 3      | 0               | 5          |  |  |  |  |  |  |  |
| Fishery Biologist III           | 3          | 0                 | 7      | 0               | 10         |  |  |  |  |  |  |  |
| Fishery Biologist IV            | 0          | 0                 | 2      | 0               | 2          |  |  |  |  |  |  |  |
| Gis Analyst III                 | 0          | 0                 | 1      | 0               | 1          |  |  |  |  |  |  |  |
| Internet Specialist I           | 0          | 0                 | 1      | 0               | 1          |  |  |  |  |  |  |  |
| Laboratory Technician           | 1          | 0                 | 0      | 0               | 1          |  |  |  |  |  |  |  |
|                                 | FY20       | 21 Governor       | R      | eleased Decembe | r 27, 2019 |  |  |  |  |  |  |  |
|                                 | Department | t of Fish and Gam | ie     |                 | Page 3     |  |  |  |  |  |  |  |

#### Component — Statewide Fisheries Management

| Position Classification Summary |           |           |        |        |       |  |  |  |  |  |  |  |  |
|---------------------------------|-----------|-----------|--------|--------|-------|--|--|--|--|--|--|--|--|
| Job Class Title                 | Anchorage | Fairbanks | Juneau | Others | Total |  |  |  |  |  |  |  |  |
| Microbiologist I                | 0         | 0         | 1      | 0      | 1     |  |  |  |  |  |  |  |  |
| Microbiologist II               | 1         | 0         | 0      | 0      | 1     |  |  |  |  |  |  |  |  |
| Office Assistant II             | 0         | 0         | 1      | 0      | 1     |  |  |  |  |  |  |  |  |
| Program Coordinator II          | 0         | 0         | 4      | 0      | 4     |  |  |  |  |  |  |  |  |
| Publications Specialist III     | 0         | 0         | 1      | 0      | 1     |  |  |  |  |  |  |  |  |
| Research Analyst II             | 0         | 0         | 1      | 0      | 1     |  |  |  |  |  |  |  |  |
| Research Analyst III            | 0         | 0         | 1      | 0      | 1     |  |  |  |  |  |  |  |  |
| Totals                          | 30        | 0         | 70     | 1      | 101   |  |  |  |  |  |  |  |  |