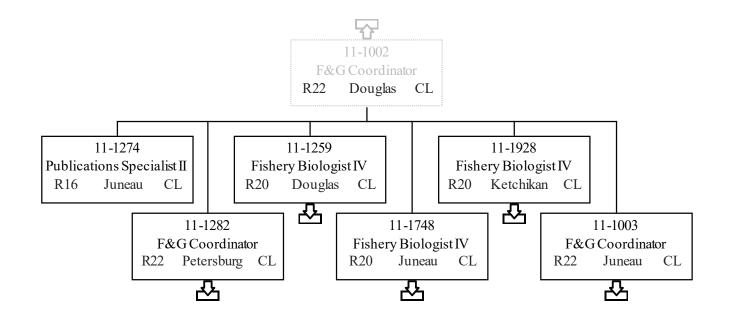

| Position Classification Summary |            |                   |        |                 |            |  |  |  |  |  |  |  |
|---------------------------------|------------|-------------------|--------|-----------------|------------|--|--|--|--|--|--|--|
| Job Class Title                 | Anchorage  | Fairbanks         | Juneau | Others          | Total      |  |  |  |  |  |  |  |
| Accountant IV                   | 0          | 0                 | 1      | 0               | 1          |  |  |  |  |  |  |  |
| Accounting Technician I         | 0          | 0                 | 1      | 0               | 1          |  |  |  |  |  |  |  |
| Accounting Technician II        | 0          | 0                 | 1      | 0               | 1          |  |  |  |  |  |  |  |
| Administrative Assistant II     | 0          | 0                 | 1      | 0               | 1          |  |  |  |  |  |  |  |
| Administrative Officer I        | 0          | 0                 | 1      | 0               | 1          |  |  |  |  |  |  |  |
| Admn OPS Mgr II                 | 0          | 0                 | 1      | 0               | 1          |  |  |  |  |  |  |  |
| Analyst/Programmer II           | 0          | 0                 | 1      | 0               | 1          |  |  |  |  |  |  |  |
| Analyst/Programmer III          | 0          | 0                 | 1      | 0               | 1          |  |  |  |  |  |  |  |
| Analyst/Programmer IV           | 2          | 0                 | 1      | 0               | 3          |  |  |  |  |  |  |  |
| Analyst/Programmer V            | 0          | 0                 | 3      | 0               | 3          |  |  |  |  |  |  |  |
| Asst Dir F&G                    | 0          | 0                 | 1      | 0               | 1          |  |  |  |  |  |  |  |
| Biometrician I                  | 0          | 0                 | 1      | 0               | 1          |  |  |  |  |  |  |  |
| Biometrician II                 | 0          | 0                 | 2      | 1               | 3          |  |  |  |  |  |  |  |
| Biometrician III                | 3          | 0                 | 3      | 0               | 6          |  |  |  |  |  |  |  |
| Data Processing Manager II      | 0          | 0                 | 1      | 0               | 1          |  |  |  |  |  |  |  |
| Data Processing Technician I    | 0          | 0                 | 1      | 0               | 1          |  |  |  |  |  |  |  |
| Division Director - Px          | 0          | 0                 | 1      | 0               | 1          |  |  |  |  |  |  |  |
| Division Operations Manager     | 0          | 0                 | 1      | 0               | 1          |  |  |  |  |  |  |  |
| E/J Prog Mgr                    | 0          | 0                 | 1      | 0               | 1          |  |  |  |  |  |  |  |
| Fish & Game Coordinator         | 0          | 0                 | 1      | 0               | 1          |  |  |  |  |  |  |  |
| Fish & Wildlife Technician II   | 0          | 0                 | 6      | 0               | 6          |  |  |  |  |  |  |  |
| Fish & Wildlife Technician III  | 1          | 0                 | 5      | 0               | 6          |  |  |  |  |  |  |  |
| Fish & Wildlife Technician IV   | 1          | 0                 | 1      | 0               | 2          |  |  |  |  |  |  |  |
| Fish Pathologist                | 1          | 0                 | 0      | 0               | 1          |  |  |  |  |  |  |  |
| Fisheries Geneticist I          | 4          | 0                 | 0      | 0               | 4          |  |  |  |  |  |  |  |
| Fisheries Geneticist II         | 2          | 0                 | 0      | 0               | 2          |  |  |  |  |  |  |  |
| Fisheries Geneticist III        | 1          | 0                 | 0      | 0               | 1          |  |  |  |  |  |  |  |
| Fisheries Scientist I           | 3          | 0                 | 7      | 0               | 10         |  |  |  |  |  |  |  |
| Fisheries Scientist II          | 1          | 0                 | 1      | 0               | 2          |  |  |  |  |  |  |  |
| Fishery Biologist I             | 4          | 0                 | 2      | 0               | 6          |  |  |  |  |  |  |  |
| Fishery Biologist II            | 2          | 0                 | 3      | 0               | 5          |  |  |  |  |  |  |  |
| Fishery Biologist III           | 3          | 0                 | 7      | 0               | 10         |  |  |  |  |  |  |  |
| Fishery Biologist IV            | 0          | 0                 | 2      | 0               | 2          |  |  |  |  |  |  |  |
| Gis Analyst III                 | 0          | 0                 | 1      | 0               | 1          |  |  |  |  |  |  |  |
| Internet Specialist I           | 0          | 0                 | 1      | 0               | 1          |  |  |  |  |  |  |  |
| Laboratory Technician           | 1          | 0                 | 0      | 0               | 1          |  |  |  |  |  |  |  |
|                                 | FY20       | 21 Governor       | R      | eleased Decembe | r 27, 2019 |  |  |  |  |  |  |  |
|                                 | Department | t of Fish and Gam | ie     |                 | Page 3     |  |  |  |  |  |  |  |

#### Component — Statewide Fisheries Management

| Position Classification Summary |           |           |        |        |       |  |  |  |  |  |  |  |  |
|---------------------------------|-----------|-----------|--------|--------|-------|--|--|--|--|--|--|--|--|
| Job Class Title                 | Anchorage | Fairbanks | Juneau | Others | Total |  |  |  |  |  |  |  |  |
| Microbiologist I                | 0         | 0         | 1      | 0      | 1     |  |  |  |  |  |  |  |  |
| Microbiologist II               | 1         | 0         | 0      | 0      | 1     |  |  |  |  |  |  |  |  |
| Office Assistant II             | 0         | 0         | 1      | 0      | 1     |  |  |  |  |  |  |  |  |
| Program Coordinator II          | 0         | 0         | 4      | 0      | 4     |  |  |  |  |  |  |  |  |
| Publications Specialist III     | 0         | 0         | 1      | 0      | 1     |  |  |  |  |  |  |  |  |
| Research Analyst II             | 0         | 0         | 1      | 0      | 1     |  |  |  |  |  |  |  |  |
| Research Analyst III            | 0         | 0         | 1      | 0      | 1     |  |  |  |  |  |  |  |  |
| Totals                          | 30        | 0         | 70     | 1      | 101   |  |  |  |  |  |  |  |  |