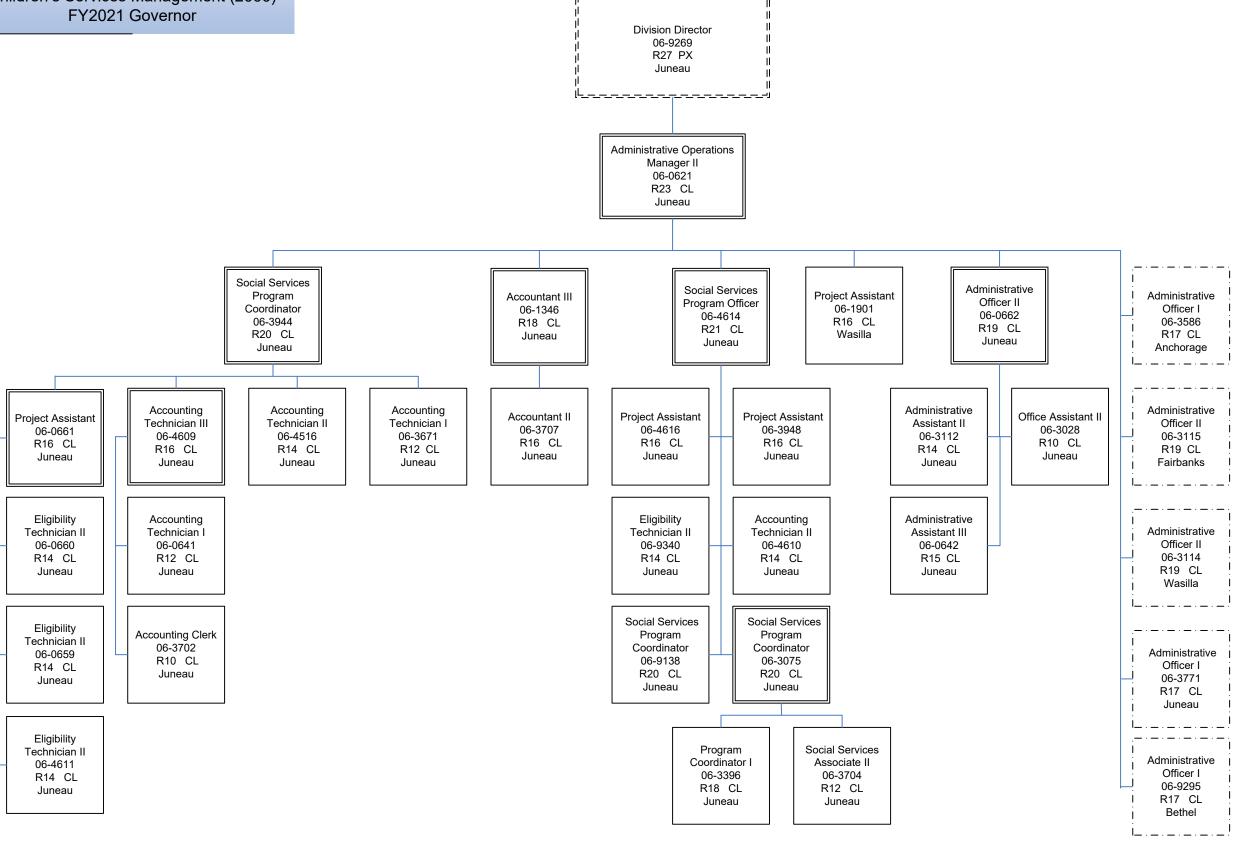

|                              | Position Clas | sification Sur | mmary  |        |       |
|------------------------------|---------------|----------------|--------|--------|-------|
| Job Class Title              | Anchorage     | Fairbanks      | Juneau | Others | Total |
| Accountant II                | 0             | 0              | 1      | 0      | 1     |
| Accountant III               | 0             | 0              | 1      | 0      | 1     |
| Accounting Clerk             | 0             | 0              | 1      | 0      | 1     |
| Accounting Technician I      | 0             | 0              | 2      | 0      | 2     |
| Accounting Technician II     | 0             | 0              | 2      | 0      | 2     |
| Accounting Technician III    | 0             | 0              | 1      | 0      | 1     |
| Administrative Assistant II  | 0             | 0              | 1      | 0      | 1     |
| Administrative Assistant III | 1             | 0              | 1      | 0      | 2     |
| Administrative Officer II    | 0             | 0              | 1      | 0      | 1     |
| Admn OPS Mgr II              | 0             | 0              | 1      | 0      | 1     |
| Data Processing Manager I    | 1             | 0              | 0      | 0      | 1     |
| Deputy Director              | 1             | 0              | 0      | 0      | 1     |
| Division Director - Px       | 0             | 0              | 1      | 0      | 1     |
| Division Operations Manager  | 1             | 0              | 0      | 0      | 1     |
| Eligibility Technician II    | 0             | 0              | 4      | 0      | 4     |
| Office Assistant II          | 0             | 0              | 1      | 0      | 1     |
| Pro Svcs Sp III              | 0             | 0              | 1      | 0      | 1     |
| Pro Svcs Sp IV               | 0             | 0              | 1      | 0      | 1     |
| Program Coordinator I        | 0             | 0              | 3      | 0      | 3     |
| Program Coordinator II       | 1             | 0              | 0      | 0      | 1     |
| Project Assistant            | 0             | 0              | 3      | 1      | 4     |
| Research Analyst I           | 0             | 0              | 1      | 0      | 1     |
| Research Analyst III         | 0             | 0              | 1      | 0      | 1     |
| Research Analyst IV          | 0             | 0              | 1      | 0      | 1     |
| Safety Officer               | 1             | 0              | 0      | 0      | 1     |
| Social Services Associate II | 0             | 0              | 3      | 0      | 3     |
| Ss Prog Admn                 | 1             | 0              | 1      | 0      | 2     |
| Ss Prog Coord                | 1             | 0              | 9      | 0      | 10    |
| Ss Prog Ofc                  | 3             | 0              | 4      | 0      | 7     |
| Totals                       | 11            | 0              | 46     | 1      | 58    |