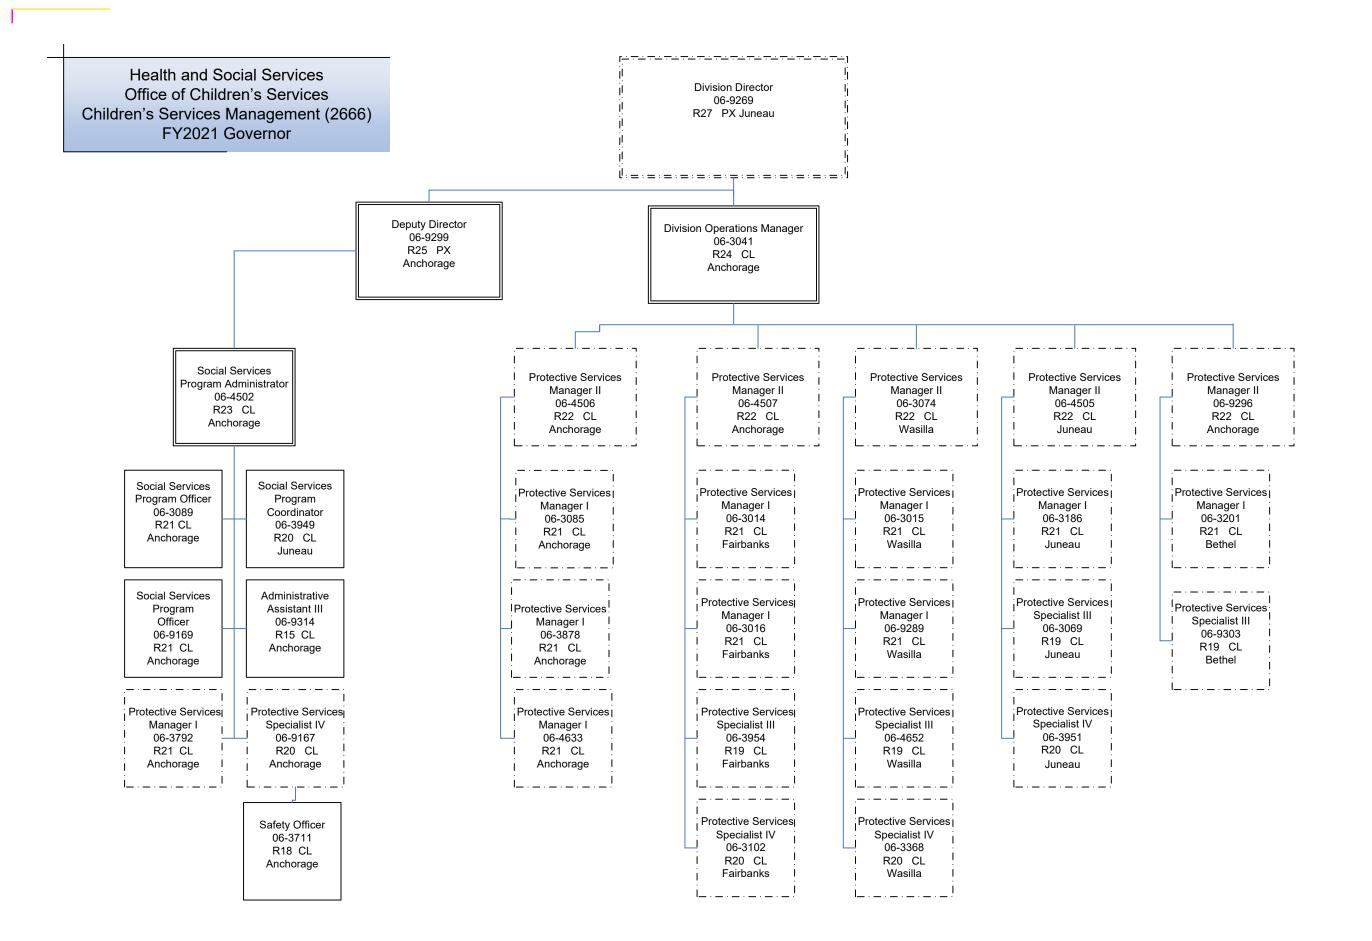

|                              | Position Clas | sification Sur | mmary  |        |       |
|------------------------------|---------------|----------------|--------|--------|-------|
| Job Class Title              | Anchorage     | Fairbanks      | Juneau | Others | Total |
| Accountant II                | 0             | 0              | 1      | 0      | 1     |
| Accountant III               | 0             | 0              | 1      | 0      | 1     |
| Accounting Clerk             | 0             | 0              | 1      | 0      | 1     |
| Accounting Technician I      | 0             | 0              | 2      | 0      | 2     |
| Accounting Technician II     | 0             | 0              | 2      | 0      | 2     |
| Accounting Technician III    | 0             | 0              | 1      | 0      | 1     |
| Administrative Assistant II  | 0             | 0              | 1      | 0      | 1     |
| Administrative Assistant III | 1             | 0              | 1      | 0      | 2     |
| Administrative Officer II    | 0             | 0              | 1      | 0      | 1     |
| Admn OPS Mgr II              | 0             | 0              | 1      | 0      | 1     |
| Data Processing Manager I    | 1             | 0              | 0      | 0      | 1     |
| Deputy Director              | 1             | 0              | 0      | 0      | 1     |
| Division Director - Px       | 0             | 0              | 1      | 0      | 1     |
| Division Operations Manager  | 1             | 0              | 0      | 0      | 1     |
| Eligibility Technician II    | 0             | 0              | 4      | 0      | 4     |
| Office Assistant II          | 0             | 0              | 1      | 0      | 1     |
| Pro Svcs Sp III              | 0             | 0              | 1      | 0      | 1     |
| Pro Svcs Sp IV               | 0             | 0              | 1      | 0      | 1     |
| Program Coordinator I        | 0             | 0              | 3      | 0      | 3     |
| Program Coordinator II       | 1             | 0              | 0      | 0      | 1     |
| Project Assistant            | 0             | 0              | 3      | 1      | 4     |
| Research Analyst I           | 0             | 0              | 1      | 0      | 1     |
| Research Analyst III         | 0             | 0              | 1      | 0      | 1     |
| Research Analyst IV          | 0             | 0              | 1      | 0      | 1     |
| Safety Officer               | 1             | 0              | 0      | 0      | 1     |
| Social Services Associate II | 0             | 0              | 3      | 0      | 3     |
| Ss Prog Admn                 | 1             | 0              | 1      | 0      | 2     |
| Ss Prog Coord                | 1             | 0              | 9      | 0      | 10    |
| Ss Prog Ofc                  | 3             | 0              | 4      | 0      | 7     |
| Totals                       | 11            | 0              | 46     | 1      | 58    |