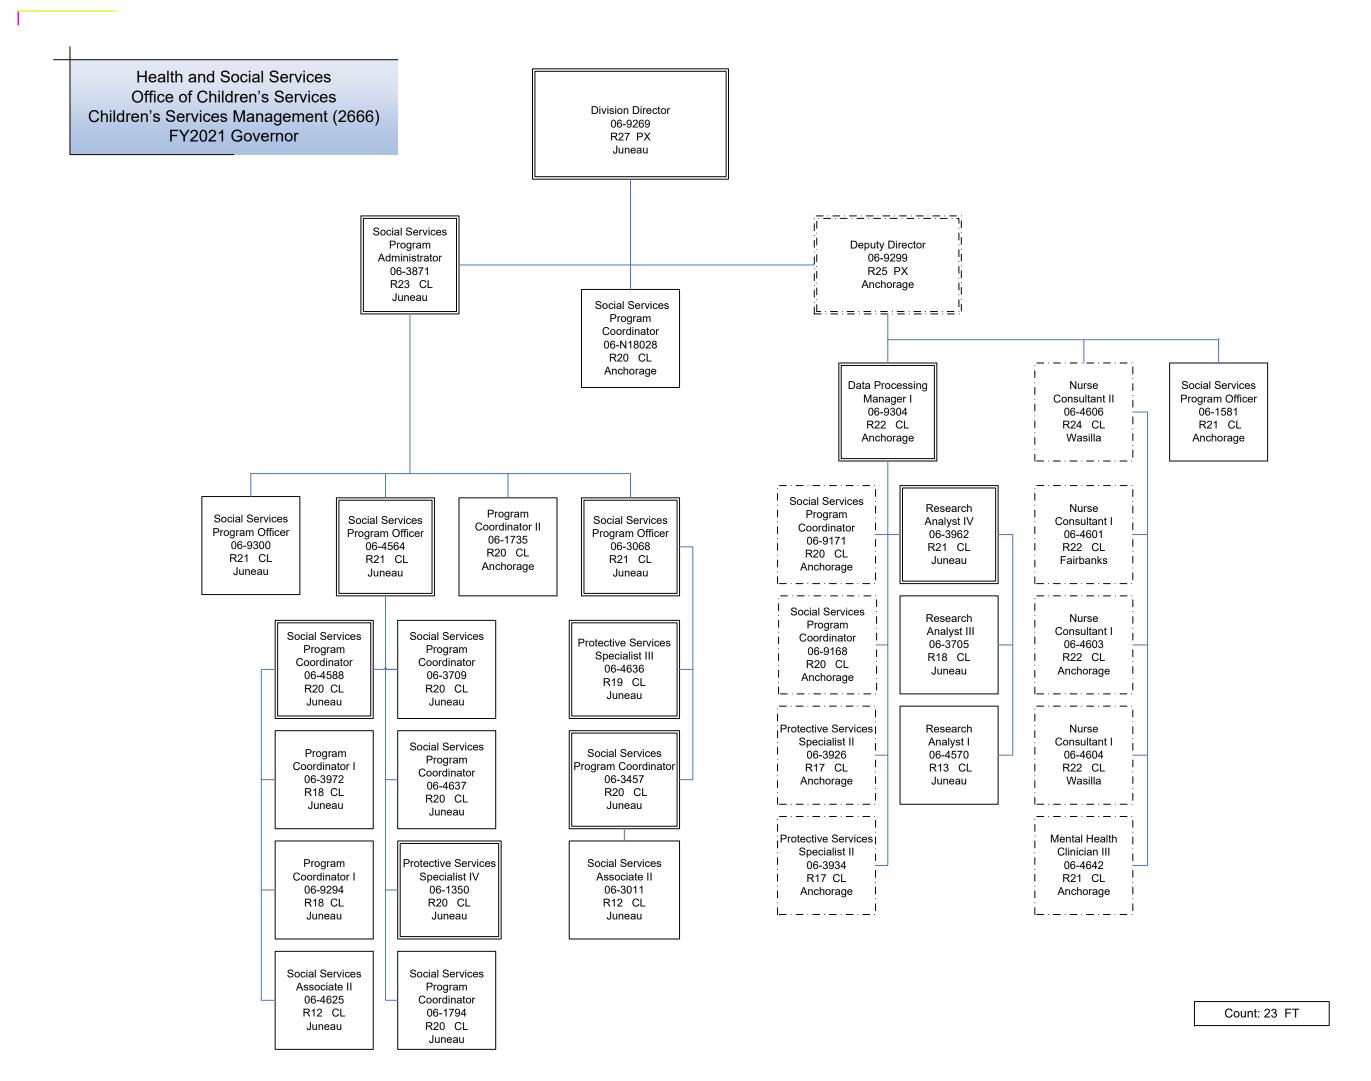

|                              | Position Clas | sification Sur | mmary  |        |       |
|------------------------------|---------------|----------------|--------|--------|-------|
| Job Class Title              | Anchorage     | Fairbanks      | Juneau | Others | Total |
| Accountant II                | 0             | 0              | 1      | 0      | 1     |
| Accountant III               | 0             | 0              | 1      | 0      | 1     |
| Accounting Clerk             | 0             | 0              | 1      | 0      | 1     |
| Accounting Technician I      | 0             | 0              | 2      | 0      | 2     |
| Accounting Technician II     | 0             | 0              | 2      | 0      | 2     |
| Accounting Technician III    | 0             | 0              | 1      | 0      | 1     |
| Administrative Assistant II  | 0             | 0              | 1      | 0      | 1     |
| Administrative Assistant III | 1             | 0              | 1      | 0      | 2     |
| Administrative Officer II    | 0             | 0              | 1      | 0      | 1     |
| Admn OPS Mgr II              | 0             | 0              | 1      | 0      | 1     |
| Data Processing Manager I    | 1             | 0              | 0      | 0      | 1     |
| Deputy Director              | 1             | 0              | 0      | 0      | 1     |
| Division Director - Px       | 0             | 0              | 1      | 0      | 1     |
| Division Operations Manager  | 1             | 0              | 0      | 0      | 1     |
| Eligibility Technician II    | 0             | 0              | 4      | 0      | 4     |
| Office Assistant II          | 0             | 0              | 1      | 0      | 1     |
| Pro Svcs Sp III              | 0             | 0              | 1      | 0      | 1     |
| Pro Svcs Sp IV               | 0             | 0              | 1      | 0      | 1     |
| Program Coordinator I        | 0             | 0              | 3      | 0      | 3     |
| Program Coordinator II       | 1             | 0              | 0      | 0      | 1     |
| Project Assistant            | 0             | 0              | 3      | 1      | 4     |
| Research Analyst I           | 0             | 0              | 1      | 0      | 1     |
| Research Analyst III         | 0             | 0              | 1      | 0      | 1     |
| Research Analyst IV          | 0             | 0              | 1      | 0      | 1     |
| Safety Officer               | 1             | 0              | 0      | 0      | 1     |
| Social Services Associate II | 0             | 0              | 3      | 0      | 3     |
| Ss Prog Admn                 | 1             | 0              | 1      | 0      | 2     |
| Ss Prog Coord                | 1             | 0              | 9      | 0      | 10    |
| Ss Prog Ofc                  | 3             | 0              | 4      | 0      | 7     |
| Totals                       | 11            | 0              | 46     | 1      | 58    |