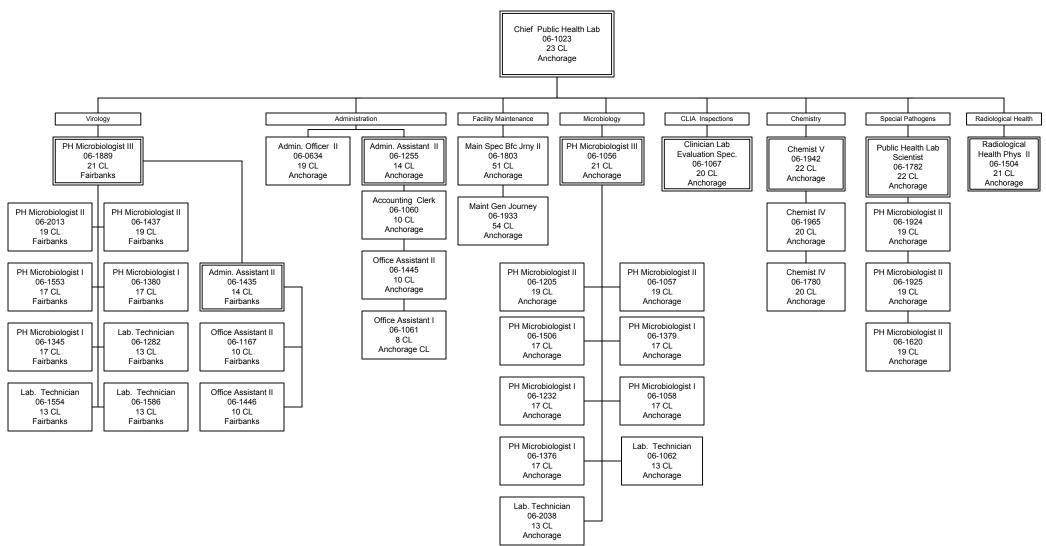

| Position Classification Summary |           |           |        |        |       |  |  |  |  |
|---------------------------------|-----------|-----------|--------|--------|-------|--|--|--|--|
| Job Class Title                 | Anchorage | Fairbanks | Juneau | Others | Total |  |  |  |  |
| Accounting Clerk                | 1         | 0         | 0      | 0      | 1     |  |  |  |  |
| Administrative Assistant II     | 1         | 1         | 0      | 0      | 2     |  |  |  |  |
| Administrative Officer II       | 1         | 0         | 0      | 0      | 1     |  |  |  |  |
| Chemist IV                      | 2         | 0         | 0      | 0      | 2     |  |  |  |  |
| Chemist V                       | 1         | 0         | 0      | 0      | 1     |  |  |  |  |
| Chf Pblc Hlth L                 | 1         | 0         | 0      | 0      | 1     |  |  |  |  |
| Clin Lab Evspec                 | 1         | 0         | 0      | 0      | 1     |  |  |  |  |
| Laboratory Technician           | 2         | 3         | 0      | 0      | 5     |  |  |  |  |
| Maint Gen Jrny                  | 1         | 0         | 0      | 0      | 1     |  |  |  |  |
| Mts/Bfc Jrny II                 | 1         | 0         | 0      | 0      | 1     |  |  |  |  |
| Office Assistant I              | 1         | 0         | 0      | 0      | 1     |  |  |  |  |
| Office Assistant II             | 1         | 2         | 0      | 0      | 3     |  |  |  |  |
| Pub Hlth Labsci                 | 1         | 0         | 0      | 0      | 1     |  |  |  |  |
| Pub Hlth Mb II                  | 5         | 2         | 0      | 0      | 7     |  |  |  |  |
| Pub Hlth Mb III                 | 1         | 1         | 0      | 0      | 2     |  |  |  |  |
| Public Health Microbiologist I  | 5         | 2         | 0      | 0      | 7     |  |  |  |  |
| Rad Hlth Physii                 | 1         | 0         | 0      | 0      | 1     |  |  |  |  |
| Totals                          | 27        | 11        | 0      | 0      | 38    |  |  |  |  |