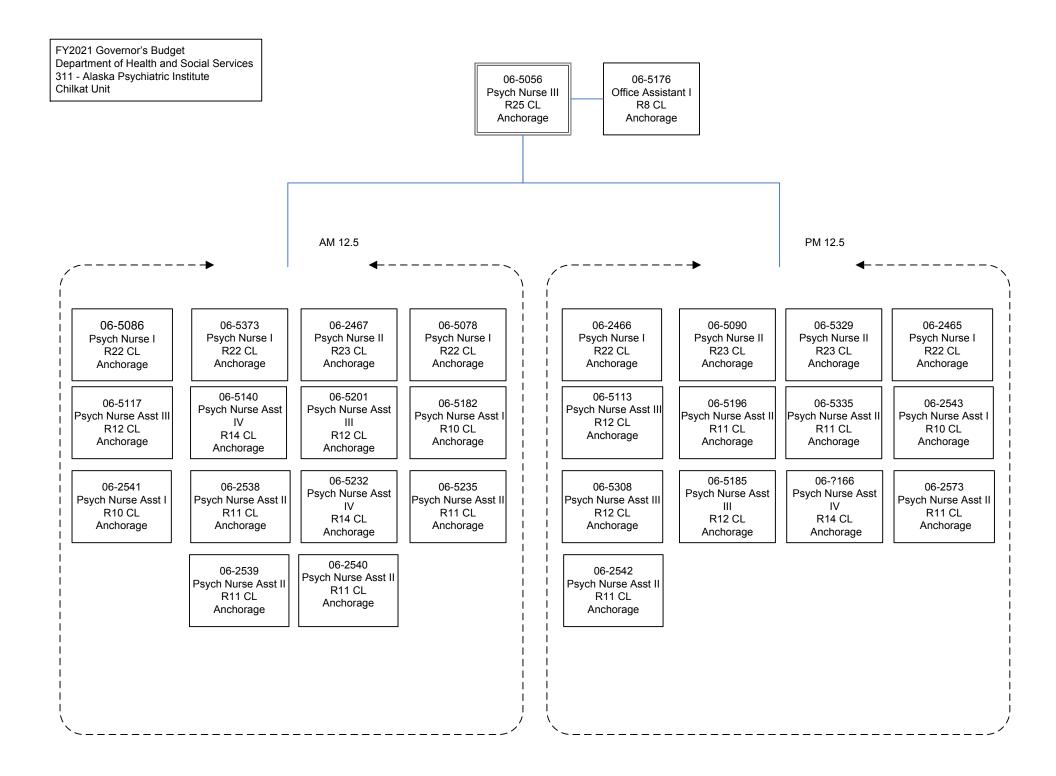

#### Component — Alaska Psychiatric Institute

|                                | Position Clas | sification Sur | nmary  |        |       |
|--------------------------------|---------------|----------------|--------|--------|-------|
| Job Class Title                | Anchorage     | Fairbanks      | Juneau | Others | Total |
| Mts/Pb Jrny I                  | 1             | 0              | 0      | 0      | 1     |
| Nursing Director               | 1             | 0              | 0      | 0      | 1     |
| Occupational Therapist I       | 2             | 0              | 0      | 0      | 2     |
| Occupational Therapist II      | 1             | 0              | 0      | 0      | 1     |
| Office Assistant I             | 11            | 0              | 0      | 0      | 11    |
| Office Assistant II            | 2             | 0              | 0      | 0      | 2     |
| Office Assistant IV            | 1             | 0              | 0      | 0      | 1     |
| Paralegal I                    | 1             | 0              | 0      | 0      | 1     |
| Paralegal II                   | 1             | 0              | 0      | 0      | 1     |
| Pharmacist                     | 1             | 0              | 0      | 0      | 1     |
| Pharmacist(Lead W/No Adv Cert) | 1             | 0              | 0      | 0      | 1     |
| Pharmacy Technician            | 1             | 0              | 0      | 0      | 1     |
| Pro Svcs Sp I                  | 2             | 0              | 0      | 0      | 2     |
| Pro Svcs Sp II                 | 5             | 0              | 0      | 0      | 5     |
| Pro Svcs Sp III                | 1             | 0              | 0      | 0      | 1     |
| Project Assistant              | 1             | 0              | 0      | 0      | 1     |
| Psy Nur Asst I                 | 14            | 0              | 0      | 0      | 14    |
| Psy Nur Asst II                | 47            | 0              | 0      | 0      | 47    |
| Psy Nur Asst IV                | 19            | 0              | 0      | 0      | 19    |
| Psy Nur Asstiii                | 45            | 0              | 0      | 0      | 45    |
| Psychiatric Nurse I            | 20            | 0              | 0      | 0      | 20    |
| Psychiatric Nurse II           | 41            | 0              | 0      | 0      | 41    |
| Psychiatric Nurse III          | 13            | 0              | 0      | 0      | 13    |
| Psychiatric Nurse IV           | 3             | 0              | 0      | 0      | 3     |
| Public Health Informaticist II | 1             | 0              | 0      | 0      | 1     |
| Recreation Therapist I         | 5             | 0              | 0      | 0      | 5     |
| Recreation Therapist II        | 1             | 0              | 0      | 0      | 1     |
| Sa & Bh Couns                  | 3             | 0              | 0      | 0<br>0 | 3     |
| Safety Officer                 | 1             | 0              | 0      | 0      | 1     |
| Secretary                      | 1             | 0              | 0      | 0      | 1     |
| Staff Psychiatrist/Chief       | 1             | 0              | 0<br>0 | 0      | 1     |
| Staff Psychiatrist/No Brd Cert | 3             | ů<br>0         | Ő      | 0<br>0 | 3     |
| Staff Psychiatrist-Board Cert  | 4             | ů<br>0         | 0      | 0      | 4     |
| Stipend Recipient              | 3             | 0<br>0         | 0      | 0      | 3     |
| Stock & Parts Services I       | 1             | 0              | 0      | 0      | 1     |
| Supply Technician II           | 1             | 0              | 0      | 0      | 1     |
| Training Specialist II         | 1             | 0              | 0      | 0      | 1     |
| Totals                         | 359           | 0              | 0      | 0      | 359   |