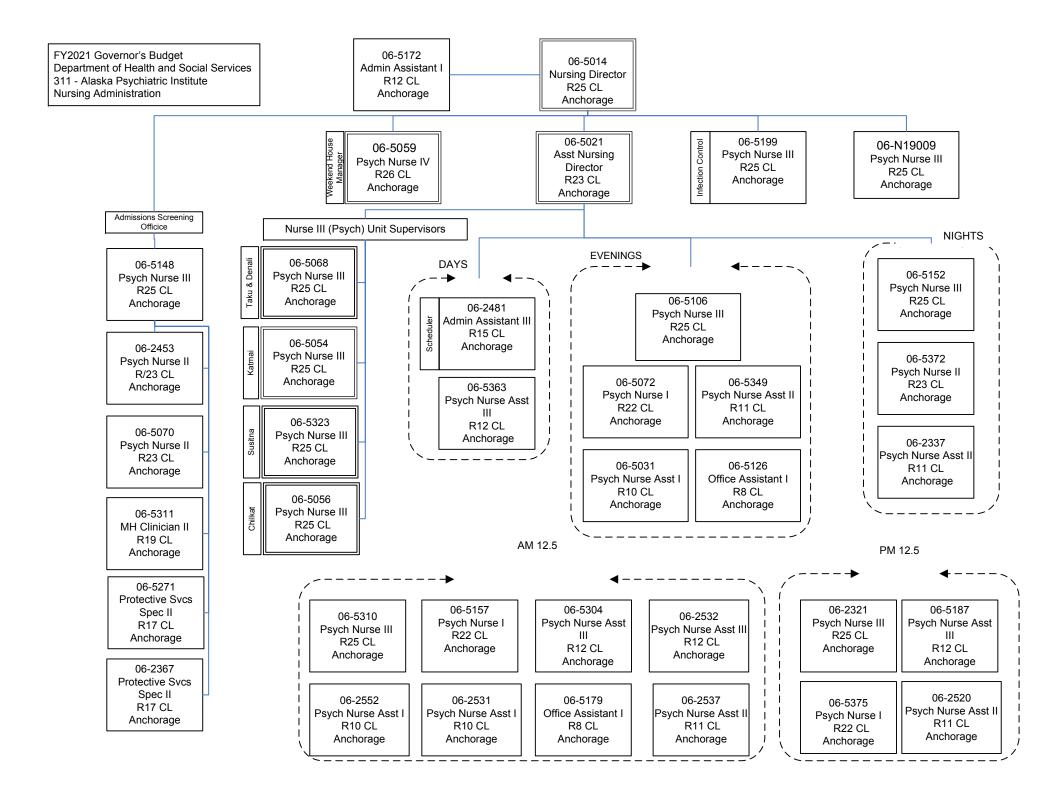

#### Component — Alaska Psychiatric Institute

|                                | Position Clas | sification Sur | nmary  |        |       |
|--------------------------------|---------------|----------------|--------|--------|-------|
| Job Class Title                | Anchorage     | Fairbanks      | Juneau | Others | Total |
| Mts/Pb Jrny I                  | 1             | 0              | 0      | 0      | 1     |
| Nursing Director               | 1             | 0              | 0      | 0      | 1     |
| Occupational Therapist I       | 2             | 0              | 0      | 0      | 2     |
| Occupational Therapist II      | 1             | 0              | 0      | 0      | 1     |
| Office Assistant I             | 11            | 0              | 0      | 0      | 11    |
| Office Assistant II            | 2             | 0              | 0      | 0      | 2     |
| Office Assistant IV            | 1             | 0              | 0      | 0      | 1     |
| Paralegal I                    | 1             | 0              | 0      | 0      | 1     |
| Paralegal II                   | 1             | 0              | 0      | 0      | 1     |
| Pharmacist                     | 1             | 0              | 0      | 0      | 1     |
| Pharmacist(Lead W/No Adv Cert) | 1             | 0              | 0      | 0      | 1     |
| Pharmacy Technician            | 1             | 0              | 0      | 0      | 1     |
| Pro Svcs Sp I                  | 2             | 0              | 0      | 0      | 2     |
| Pro Svcs Sp II                 | 5             | 0              | 0      | 0      | 5     |
| Pro Svcs Sp III                | 1             | 0              | 0      | 0      | 1     |
| Project Assistant              | 1             | 0              | 0      | 0      | 1     |
| Psy Nur Asst I                 | 14            | 0              | 0      | 0      | 14    |
| Psy Nur Asst II                | 47            | 0              | 0      | 0      | 47    |
| Psy Nur Asst IV                | 19            | 0              | 0      | 0      | 19    |
| Psy Nur Asstiii                | 45            | 0              | 0      | 0      | 45    |
| Psychiatric Nurse I            | 20            | 0              | 0      | 0      | 20    |
| Psychiatric Nurse II           | 41            | 0              | 0      | 0      | 41    |
| Psychiatric Nurse III          | 13            | 0              | 0      | 0      | 13    |
| Psychiatric Nurse IV           | 3             | 0              | 0      | 0      | 3     |
| Public Health Informaticist II | 1             | 0              | 0      | 0      | 1     |
| Recreation Therapist I         | 5             | 0              | 0      | 0      | 5     |
| Recreation Therapist II        | 1             | 0              | 0      | 0      | 1     |
| Sa & Bh Couns                  | 3             | 0              | 0      | 0<br>0 | 3     |
| Safety Officer                 | 1             | 0              | 0      | 0      | 1     |
| Secretary                      | 1             | 0              | 0      | 0      | 1     |
| Staff Psychiatrist/Chief       | 1             | 0              | 0<br>0 | 0      | 1     |
| Staff Psychiatrist/No Brd Cert | 3             | ů<br>0         | Ő      | 0<br>0 | 3     |
| Staff Psychiatrist-Board Cert  | 4             | ů<br>0         | 0      | 0      | 4     |
| Stipend Recipient              | 3             | 0<br>0         | 0      | 0      | 3     |
| Stock & Parts Services I       | 1             | 0              | 0      | 0      | 1     |
| Supply Technician II           | 1             | 0              | 0      | 0      | 1     |
| Training Specialist II         | 1             | 0              | 0      | 0      | 1     |
| Totals                         | 359           | 0              | 0      | 0      | 359   |