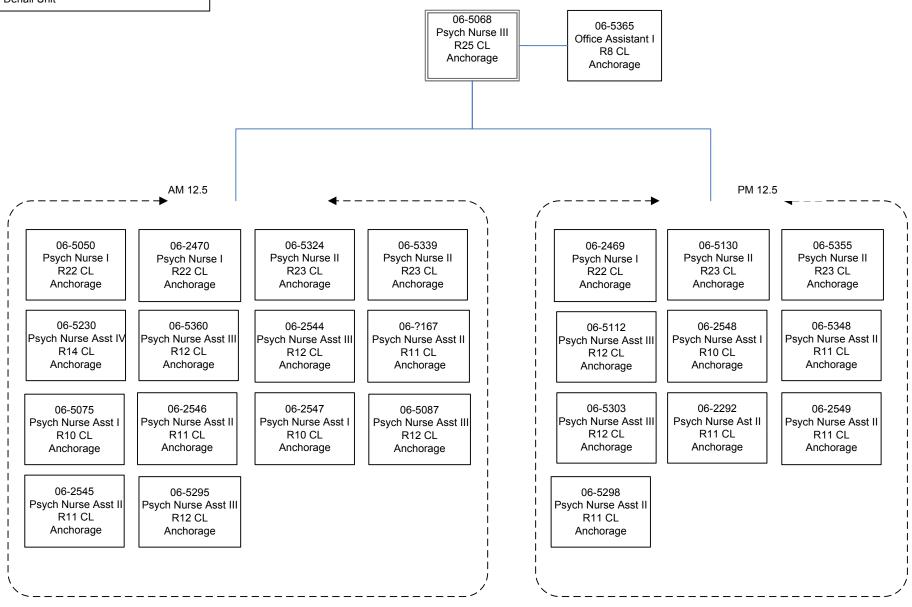

#### Component — Alaska Psychiatric Institute

|                                | Position Clas | sification Sur | nmary  |        |       |
|--------------------------------|---------------|----------------|--------|--------|-------|
| Job Class Title                | Anchorage     | Fairbanks      | Juneau | Others | Total |
| Mts/Pb Jrny I                  | 1             | 0              | 0      | 0      | 1     |
| Nursing Director               | 1             | 0              | 0      | 0      | 1     |
| Occupational Therapist I       | 2             | 0              | 0      | 0      | 2     |
| Occupational Therapist II      | 1             | 0              | 0      | 0      | 1     |
| Office Assistant I             | 11            | 0              | 0      | 0      | 11    |
| Office Assistant II            | 2             | 0              | 0      | 0      | 2     |
| Office Assistant IV            | 1             | 0              | 0      | 0      | 1     |
| Paralegal I                    | 1             | 0              | 0      | 0      | 1     |
| Paralegal II                   | 1             | 0              | 0      | 0      | 1     |
| Pharmacist                     | 1             | 0              | 0      | 0      | 1     |
| Pharmacist(Lead W/No Adv Cert) | 1             | 0              | 0      | 0      | 1     |
| Pharmacy Technician            | 1             | 0              | 0      | 0      | 1     |
| Pro Svcs Sp I                  | 2             | 0              | 0      | 0      | 2     |
| Pro Svcs Sp II                 | 5             | 0              | 0      | 0      | 5     |
| Pro Svcs Sp III                | 1             | 0              | 0      | 0      | 1     |
| Project Assistant              | 1             | 0              | 0      | 0      | 1     |
| Psy Nur Asst I                 | 14            | 0              | 0      | 0      | 14    |
| Psy Nur Asst II                | 47            | 0              | 0      | 0      | 47    |
| Psy Nur Asst IV                | 19            | 0              | 0      | 0      | 19    |
| Psy Nur Asstiii                | 45            | 0              | 0      | 0      | 45    |
| Psychiatric Nurse I            | 20            | 0              | 0      | 0      | 20    |
| Psychiatric Nurse II           | 41            | 0              | 0      | 0      | 41    |
| Psychiatric Nurse III          | 13            | 0              | 0      | 0      | 13    |
| Psychiatric Nurse IV           | 3             | 0              | 0      | 0      | 3     |
| Public Health Informaticist II | 1             | 0              | 0      | 0      | 1     |
| Recreation Therapist I         | 5             | 0              | 0      | 0      | 5     |
| Recreation Therapist II        | 1             | 0              | 0      | 0      | 1     |
| Sa & Bh Couns                  | 3             | 0              | 0      | 0<br>0 | 3     |
| Safety Officer                 | 1             | 0              | 0      | 0      | 1     |
| Secretary                      | 1             | 0              | 0      | 0      | 1     |
| Staff Psychiatrist/Chief       | 1             | 0              | 0<br>0 | 0      | 1     |
| Staff Psychiatrist/No Brd Cert | 3             | ů<br>0         | Ő      | 0<br>0 | 3     |
| Staff Psychiatrist-Board Cert  | 4             | ů<br>0         | 0      | 0      | 4     |
| Stipend Recipient              | 3             | 0<br>0         | 0      | 0      | 3     |
| Stock & Parts Services I       | 1             | 0              | 0      | 0      | 1     |
| Supply Technician II           | 1             | 0              | 0      | 0      | 1     |
| Training Specialist II         | 1             | 0              | 0      | 0      | 1     |
| Totals                         | 359           | 0              | 0      | 0      | 359   |