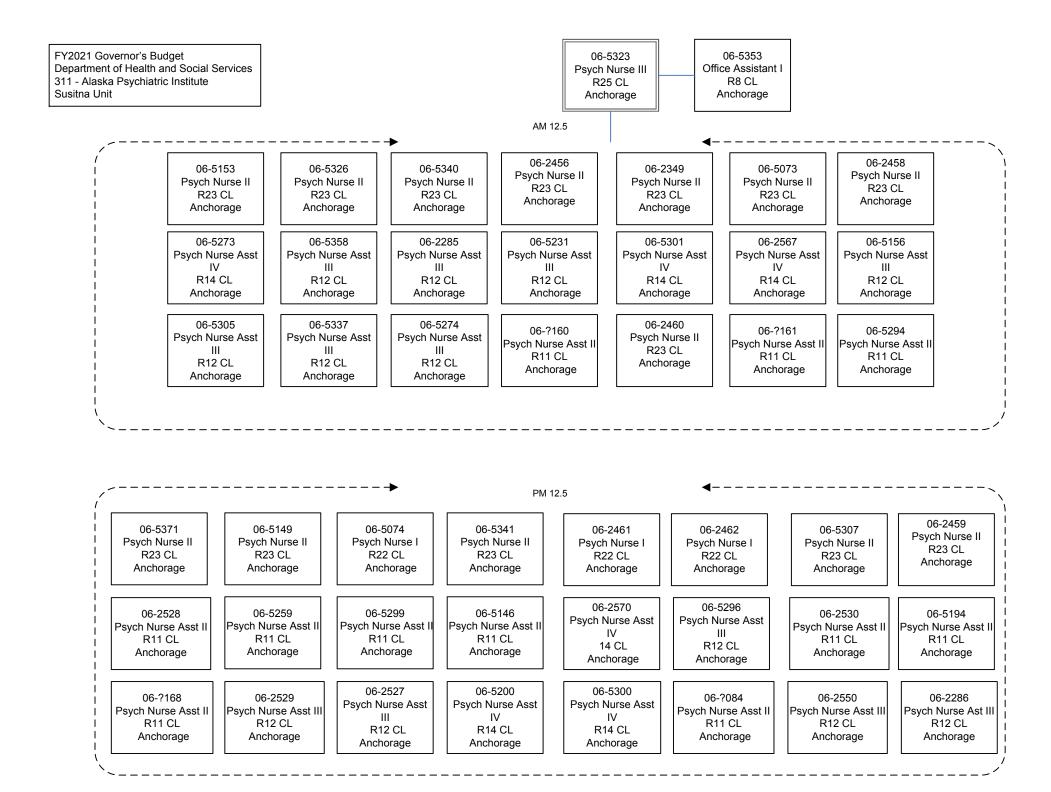

#### Component — Alaska Psychiatric Institute

|                                | Position Clas | sification Sur | nmary  |        |       |
|--------------------------------|---------------|----------------|--------|--------|-------|
| Job Class Title                | Anchorage     | Fairbanks      | Juneau | Others | Total |
| Mts/Pb Jrny I                  | 1             | 0              | 0      | 0      | 1     |
| Nursing Director               | 1             | 0              | 0      | 0      | 1     |
| Occupational Therapist I       | 2             | 0              | 0      | 0      | 2     |
| Occupational Therapist II      | 1             | 0              | 0      | 0      | 1     |
| Office Assistant I             | 11            | 0              | 0      | 0      | 11    |
| Office Assistant II            | 2             | 0              | 0      | 0      | 2     |
| Office Assistant IV            | 1             | 0              | 0      | 0      | 1     |
| Paralegal I                    | 1             | 0              | 0      | 0      | 1     |
| Paralegal II                   | 1             | 0              | 0      | 0      | 1     |
| Pharmacist                     | 1             | 0              | 0      | 0      | 1     |
| Pharmacist(Lead W/No Adv Cert) | 1             | 0              | 0      | 0      | 1     |
| Pharmacy Technician            | 1             | 0              | 0      | 0      | 1     |
| Pro Svcs Sp I                  | 2             | 0              | 0      | 0      | 2     |
| Pro Svcs Sp II                 | 5             | 0              | 0      | 0      | 5     |
| Pro Svcs Sp III                | 1             | 0              | 0      | 0      | 1     |
| Project Assistant              | 1             | 0              | 0      | 0      | 1     |
| Psy Nur Asst I                 | 14            | 0              | 0      | 0      | 14    |
| Psy Nur Asst II                | 47            | 0              | 0      | 0      | 47    |
| Psy Nur Asst IV                | 19            | 0              | 0      | 0      | 19    |
| Psy Nur Asstiii                | 45            | 0              | 0      | 0      | 45    |
| Psychiatric Nurse I            | 20            | 0              | 0      | 0      | 20    |
| Psychiatric Nurse II           | 41            | 0              | 0      | 0      | 41    |
| Psychiatric Nurse III          | 13            | 0              | 0      | 0      | 13    |
| Psychiatric Nurse IV           | 3             | 0              | 0      | 0      | 3     |
| Public Health Informaticist II | 1             | 0              | 0      | 0      | 1     |
| Recreation Therapist I         | 5             | 0              | 0      | 0      | 5     |
| Recreation Therapist II        | 1             | 0              | 0      | 0      | 1     |
| Sa & Bh Couns                  | 3             | 0              | 0      | 0<br>0 | 3     |
| Safety Officer                 | 1             | 0              | 0      | 0      | 1     |
| Secretary                      | 1             | 0              | 0      | 0      | 1     |
| Staff Psychiatrist/Chief       | 1             | 0              | 0<br>0 | 0      | 1     |
| Staff Psychiatrist/No Brd Cert | 3             | ů<br>0         | Ő      | 0<br>0 | 3     |
| Staff Psychiatrist-Board Cert  | 4             | ů<br>0         | 0      | 0      | 4     |
| Stipend Recipient              | 3             | 0<br>0         | 0      | 0      | 3     |
| Stock & Parts Services I       | 1             | 0              | 0      | 0      | 1     |
| Supply Technician II           | 1             | 0              | 0      | 0      | 1     |
| Training Specialist II         | 1             | 0              | 0      | 0      | 1     |
| Totals                         | 359           | 0              | 0      | 0      | 359   |