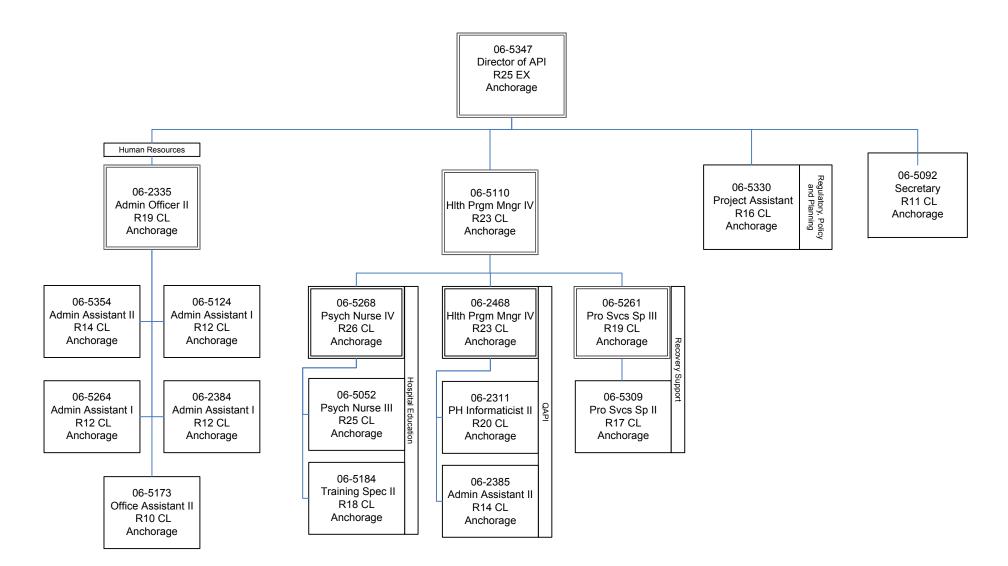

|                |                    |             |               |

| Total PCN Funding:                         | 41,565,408 | 39,010,000 | 100.00% |
|--------------------------------------------|------------|------------|---------|
| 1108 Statutory Designated Program Receipts | 8,313,082  | 7,802,000  | 20.00%  |
| 1037 General Fund / Mental Health          | 7,066,119  | 6,631,700  | 17.00%  |
| 1007 Interagency Receipts                  | 25,354,899 | 23,796,100 | 61.00%  |
| 1004 General Fund Receipts                 | 831,308    | 780,200    | 2.00%   |

| FY2021 Governor                          | Released January 3, 2020 |
|------------------------------------------|--------------------------|
| Department of Health and Social Services | Page 31                  |









Staff Psychiatrist/

No Brd Cert

R28 EX

Anchorage

06-2496 Health Practitioner I R24 CL Anchorage

HIth Practitioner I

R24 CL

Anchorage













06-2454 06-5332 06-2277 06-5089 06-5109 06-2569 06-2348 Psych Nurse II Psych Nurse II Psvch Nurse II Psvch Nurse II Psvch Nurse Asst IV Psvch Nurse II Psych Nurse II R23 CL R23 CL R23 CL R23 CL R23 CL R23 CL R14 CL Anchorage Anchorage Anchorage Anchorage Anchorage Anchorage Anchorage 06-5139 06-5193 06-5280 06-2284 06-5233 06-5155 06-2455 Psych Nurse Asst Psvch Nurse Asst II Psych Nurse Ast II Psvch Nurse Asst III Psych Nurse Asst III Psych Nurse I Psvch Nurse Asst IV Ш R12 CL R11 CL R14 CL R11 CL R12 CL R22 CL R12 CL Anchorage Anchorage Anchorage Anchorage Anchorage Anchorage Anchorage 06-5275 06-2457 06-2523 06-2524 06-2525 06-2526