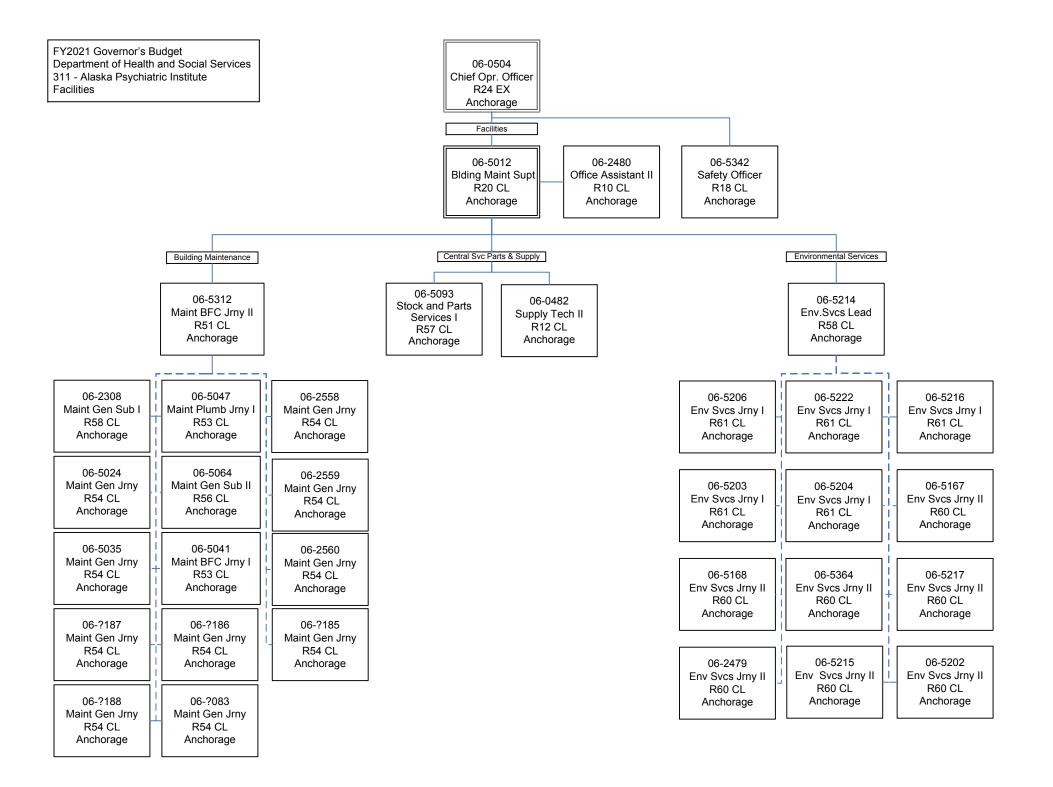

|                |                    |             |               |

| Total PCN Funding:                         | 41,565,408 | 39,010,000 | 100.00% |
|--------------------------------------------|------------|------------|---------|
| 1108 Statutory Designated Program Receipts | 8,313,082  | 7,802,000  | 20.00%  |
| 1037 General Fund / Mental Health          | 7,066,119  | 6,631,700  | 17.00%  |
| 1007 Interagency Receipts                  | 25,354,899 | 23,796,100 | 61.00%  |
| 1004 General Fund Receipts                 | 831,308    | 780,200    | 2.00%   |

| FY2021 Governor                          | Released January 3, 2020 |
|------------------------------------------|--------------------------|
| Department of Health and Social Services | Page 31                  |









Staff Psychiatrist/

No Brd Cert

R28 EX

Anchorage

06-2496 Health Practitioner I R24 CL Anchorage

HIth Practitioner I

R24 CL

Anchorage













06-2454 06-5332 06-2277 06-5089 06-5109 06-2569 06-2348 Psych Nurse II Psych Nurse II Psvch Nurse II Psvch Nurse II Psvch Nurse Asst IV Psvch Nurse II Psych Nurse II R23 CL R23 CL R23 CL R23 CL R23 CL R23 CL R14 CL Anchorage Anchorage Anchorage Anchorage Anchorage Anchorage Anchorage 06-5139 06-5193 06-5280 06-2284 06-5233 06-5155 06-2455 Psych Nurse Asst Psvch Nurse Asst II Psych Nurse Ast II Psvch Nurse Asst III Psych Nurse Asst III Psych Nurse I Psvch Nurse Asst IV Ш R12 CL R11 CL R14 CL R11 CL R12 CL R22 CL R12 CL Anchorage Anchorage Anchorage Anchorage Anchorage Anchorage Anchorage 06-5275 06-2457 06-2523 06-2524 06-2525 06-2526 Psv