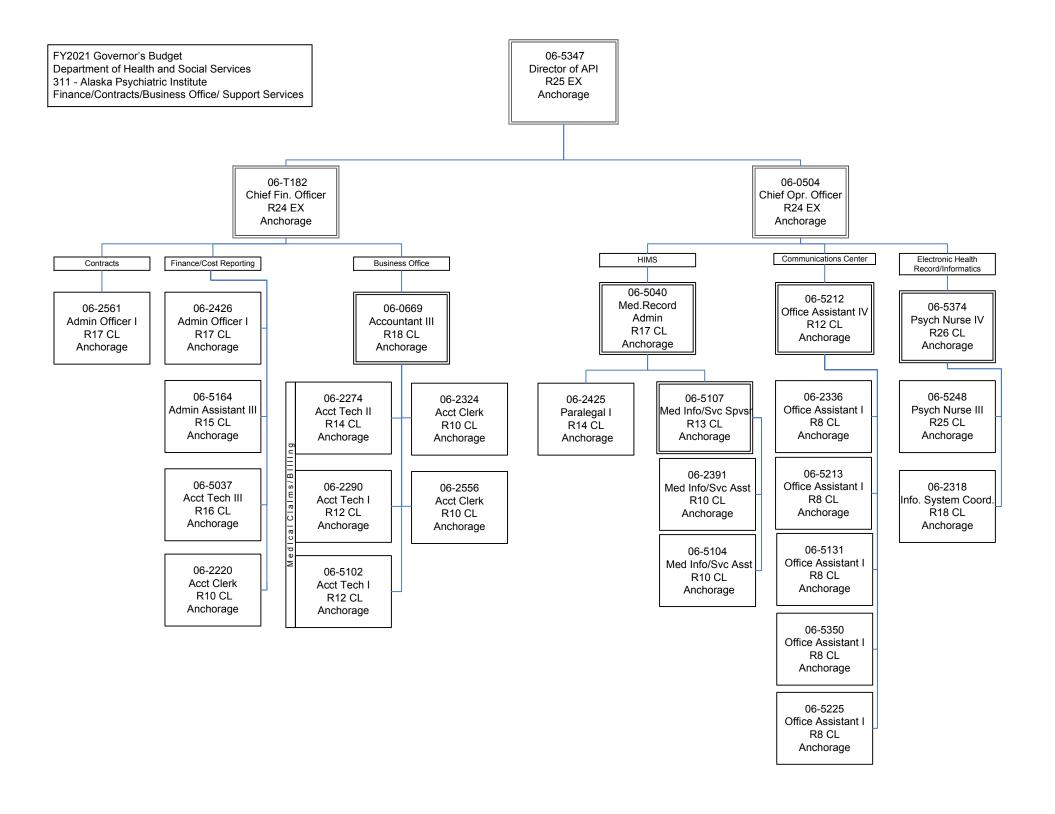

|                |                    |             |               |

| Total PCN Funding:                         | 41,565,408 | 39,010,000 | 100.00% |
|--------------------------------------------|------------|------------|---------|
| 1108 Statutory Designated Program Receipts | 8,313,082  | 7,802,000  | 20.00%  |
| 1037 General Fund / Mental Health          | 7,066,119  | 6,631,700  | 17.00%  |
| 1007 Interagency Receipts                  | 25,354,899 | 23,796,100 | 61.00%  |
| 1004 General Fund Receipts                 | 831,308    | 780,200    | 2.00%   |

| FY2021 Governor                          | Released January 3, 2020 |
|------------------------------------------|--------------------------|
| Department of Health and Social Services | Page 31                  |









Staff Psychiatrist/

No Brd Cert

R28 EX

Anchorage

06-2496 Health Practitioner I R24 CL Anchorage

HIth Practitioner I

R24 CL

Anchorage













06-2454 06-5332 06-2277 06-5089 06-5109 06-2569 06-2348 Psych Nurse II Psych Nurse II Psvch Nurse II Psvch Nurse II Psvch Nurse Asst IV Psvch Nurse II Psych Nurse II R23 CL R23 CL R23 CL R23 CL R23 CL R23 CL R14 CL Anchorage Anchorage Anchorage Anchorage Anchorage Anchorage Anchorage 06-5139 06-5193 06-5280 06-2284 06-5233 06-5155 06-2455 Psych Nurse Asst Psvch Nurse Asst II Psych Nurse Ast II Psvch Nurse Asst III Psych Nurse Asst III Psych Nurse I Psvch Nurse Asst IV Ш R12 CL R11 CL R14 CL R11 CL R12 CL R22 CL R12 CL Anchorage Anchorage Anchorage Anchorage Anchorage Anchorage Anchorage 06-5275 06-2457 06-2523 06-2524 06-2525 06-2526 P