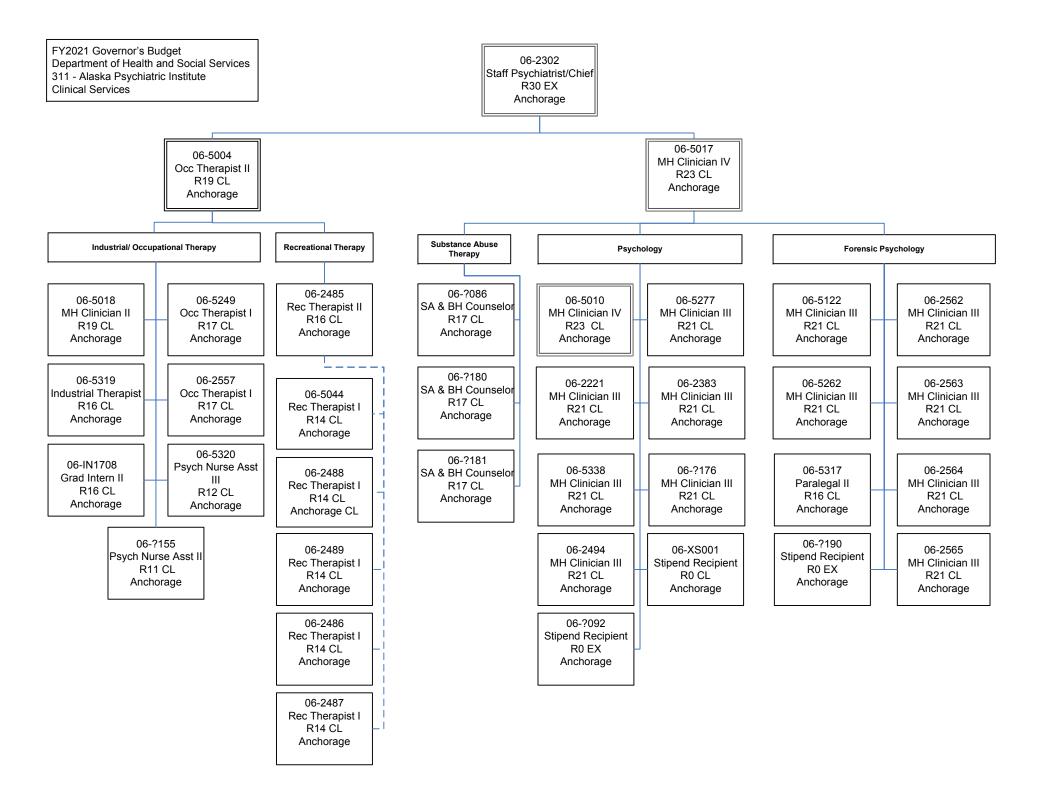

000 | 100.00% |
|--------------------------------------------|------------|------------|---------|
| 1108 Statutory Designated Program Receipts | 8,313,082  | 7,802,000  | 20.00%  |
| 1037 General Fund / Mental Health          | 7,066,119  | 6,631,700  | 17.00%  |
| 1007 Interagency Receipts                  | 25,354,899 | 23,796,100 | 61.00%  |
| 1004 General Fund Receipts                 | 831,308    | 780,200    | 2.00%   |

| FY2021 Governor                          | Released January 3, 2020 |
|------------------------------------------|--------------------------|
| Department of Health and Social Services | Page 31                  |









Staff Psychiatrist/

No Brd Cert

R28 EX

Anchorage

06-2496 Health Practitioner I R24 CL Anchorage

HIth Practitioner I

R24 CL

Anchorage













06-2454 06-5332 06-2277 06-5089 06-5109 06-2569 06-2348 Psych Nurse II Psych Nurse II Psvch Nurse II Psvch Nurse II Psvch Nurse Asst IV Psvch Nurse II Psych Nurse II R23 CL R23 CL R23 CL R23 CL R23 CL R23 CL R14 CL Anchorage Anchorage Anchorage Anchorage Anchorage Anchorage Anchorage 06-5139 06-5193 06-5280 06-2284 06-5233 06-5155 06-2455 Psych Nurse Asst Psvch Nurse Asst II Psych Nurse Ast II Psvch Nurse Asst III Psych Nurse Asst III Psych Nurse I Psvch Nurse Asst IV Ш R12 CL R11 CL R14 CL R11 CL R12 CL R22 CL R12 CL Anchorage Anchorage Anchorage Anchorage Anchorage Anchorage Anchorage 06-5275 06-2457 06-2523 06-2524 06-2525 06-2526 Psvch Nurse Asst Psych Nurse I Psych Nurse Asst II Psych Nurse Asst II Psych Nurse Asst I Psych Nurse Asst II R22 CL IV R11 CL R11 CL R11 CL R10 CL