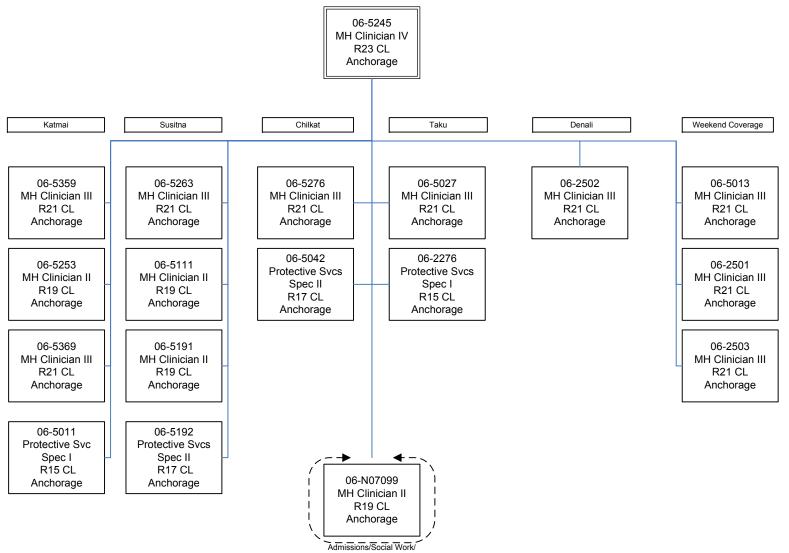

0 | 100.00% |
|--------------------------------------------|------------|------------|---------|
| 1108 Statutory Designated Program Receipts | 8,313,082  | 7,802,000  | 20.00%  |
| 1037 General Fund / Mental Health          | 7,066,119  | 6,631,700  | 17.00%  |
| 1007 Interagency Receipts                  | 25,354,899 | 23,796,100 | 61.00%  |
| 1004 General Fund Receipts                 | 831,308    | 780,200    | 2.00%   |

| FY2021 Governor                          | Released January 3, 2020 |
|------------------------------------------|--------------------------|
| Department of Health and Social Services | Page 31                  |









Staff Psychiatrist/

No Brd Cert

R28 EX

Anchorage

06-2496 Health Practitioner I R24 CL Anchorage

HIth Practitioner I

R24 CL

Anchorage













06-2454 06-5332 06-2277 06-5089 06-5109 06-2569 06-2348 Psych Nurse II Psych Nurse II Psvch Nurse II Psvch Nurse II Psvch Nurse Asst IV Psvch Nurse II Psych Nurse II R23 CL R23 CL R23 CL R23 CL R23 CL R23 CL R14 CL Anchorage Anchorage Anchorage Anchorage Anchorage Anchorage Anchorage 06-5139 06-5193 06-5280 06-2284 06-5233 06-5155 06-2455 Psych Nurse Asst Psvch Nurse Asst II Psych Nurse Ast II Psvch Nurse Asst III Psych Nurse Asst III Psych Nurse I Psvch Nurse Asst IV Ш R12 CL R11 CL R14 CL R11 CL R12 CL R22 CL R12 CL Anchorage Anchorage Anchorage Anchorage Anchorage Anchorage Anchorage 06-5275 06-2457 06-2523 06-2524 06-2525 06-2526 Psvch Nurse Asst Psych Nurse I Psych Nurse Asst II Psych Nurse Asst II Psych Nurse Asst I Psych Nurse Asst II R22 CL IV R11 CL R11 CL R11 CL R10 CL R1