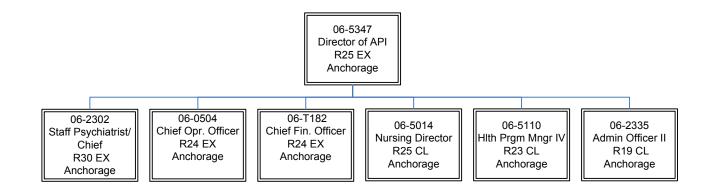

|            |                |                    |             |               |

| Total PCN Funding:                         | 41,565,408 | 39,010,000 | 100.00% |
|--------------------------------------------|------------|------------|---------|
| 1108 Statutory Designated Program Receipts | 8,313,082  | 7,802,000  | 20.00%  |
| 1037 General Fund / Mental Health          | 7,066,119  | 6,631,700  | 17.00%  |
| 1007 Interagency Receipts                  | 25,354,899 | 23,796,100 | 61.00%  |
| 1004 General Fund Receipts                 | 831,308    | 780,200    | 2.00%   |

| FY2021 Governor                          | Released January 3, 2020 |
|------------------------------------------|--------------------------|
| Department of Health and Social Services | Page 31                  |









Staff Psychiatrist/

No Brd Cert

R28 EX

Anchorage

06-2496 Health Practitioner I R24 CL Anchorage

HIth Practitioner I

R24 CL

Anchorage













06-2454 06-5332 06-2277 06-5089 06-5109 06-2569 06-2348 Psych Nurse II Psych Nurse II Psvch Nurse II Psvch Nurse II Psvch Nurse Asst IV Psvch Nurse II Psych Nurse II R23 CL R23 CL R23 CL R23 CL R23 CL R23 CL R14 CL Anchorage Anchorage Anchorage Anchorage Anchorage Anchorage Anchorage 06-5139 06-5193 06-5280 06-2284 06-5233 06-5155 06-2455 Psych Nurse Asst Psvch Nurse Asst II Psych Nurse Ast II Psvch Nurse Asst III Psych Nurse Asst III Psych Nurse I Psvch Nurse Asst IV Ш R12 CL R11 CL R14 CL R11 CL R12 CL R22 CL R12 CL Anchorage Anchorage Anchorage Anchorage Anchorage Anchorage Anchorage 06-5275 06-2457 06-2523 06-2524 06-2525 06-25