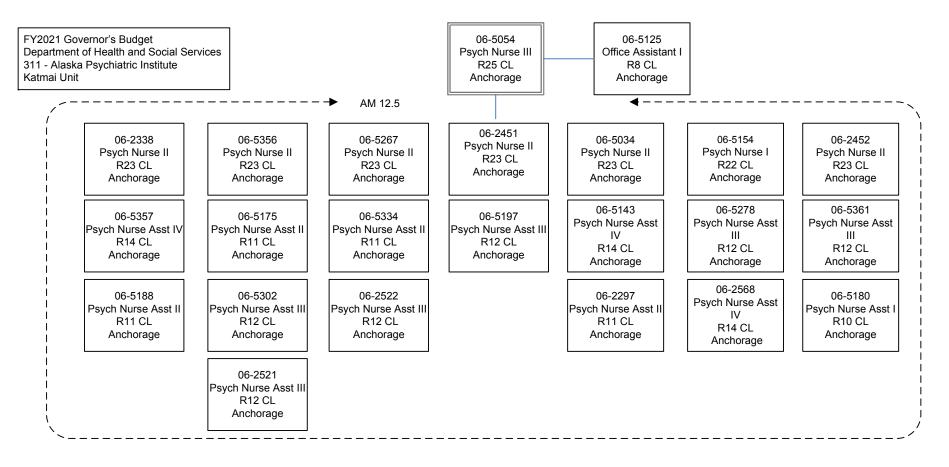

#### Component — Alaska Psychiatric Institute

|                                | Position Clas | sification Sur | nmary  |        |       |
|--------------------------------|---------------|----------------|--------|--------|-------|
| Job Class Title                | Anchorage     | Fairbanks      | Juneau | Others | Total |
| Mts/Pb Jrny I                  | 1             | 0              | 0      | 0      | 1     |
| Nursing Director               | 1             | 0              | 0      | 0      | 1     |
| Occupational Therapist I       | 2             | 0              | 0      | 0      | 2     |
| Occupational Therapist II      | 1             | 0              | 0      | 0      | 1     |
| Office Assistant I             | 11            | 0              | 0      | 0      | 11    |
| Office Assistant II            | 2             | 0              | 0      | 0      | 2     |
| Office Assistant IV            | 1             | 0              | 0      | 0      | 1     |
| Paralegal I                    | 1             | 0              | 0      | 0      | 1     |
| Paralegal II                   | 1             | 0              | 0      | 0      | 1     |
| Pharmacist                     | 1             | 0              | 0      | 0      | 1     |
| Pharmacist(Lead W/No Adv Cert) | 1             | 0              | 0      | 0      | 1     |
| Pharmacy Technician            | 1             | 0              | 0      | 0      | 1     |
| Pro Svcs Sp I                  | 2             | 0              | 0      | 0      | 2     |
| Pro Svcs Sp II                 | 5             | 0              | 0      | 0      | 5     |
| Pro Svcs Sp III                | 1             | 0              | 0      | 0      | 1     |
| Project Assistant              | 1             | 0              | 0      | 0      | 1     |
| Psy Nur Asst I                 | 14            | 0              | 0      | 0      | 14    |
| Psy Nur Asst II                | 47            | 0              | 0      | 0      | 47    |
| Psy Nur Asst IV                | 19            | 0              | 0      | 0      | 19    |
| Psy Nur Asstiii                | 45            | 0              | 0      | 0      | 45    |
| Psychiatric Nurse I            | 20            | 0              | 0      | 0      | 20    |
| Psychiatric Nurse II           | 41            | 0              | 0      | 0      | 41    |
| Psychiatric Nurse III          | 13            | 0              | 0      | 0      | 13    |
| Psychiatric Nurse IV           | 3             | 0              | 0      | 0      | 3     |
| Public Health Informaticist II | 1             | 0              | 0      | 0      | 1     |
| Recreation Therapist I         | 5             | 0              | 0      | 0      | 5     |
| Recreation Therapist II        | 1             | 0              | 0      | 0      | 1     |
| Sa & Bh Couns                  | 3             | 0              | 0      | 0<br>0 | 3     |
| Safety Officer                 | 1             | 0              | 0      | 0      | 1     |
| Secretary                      | 1             | 0              | 0      | 0      | 1     |
| Staff Psychiatrist/Chief       | 1             | 0              | 0<br>0 | 0      | 1     |
| Staff Psychiatrist/No Brd Cert | 3             | ů<br>0         | Ő      | 0<br>0 | 3     |
| Staff Psychiatrist-Board Cert  | 4             | ů<br>0         | 0      | 0      | 4     |
| Stipend Recipient              | 3             | 0<br>0         | 0      | 0      | 3     |
| Stock & Parts Services I       | 1             | 0              | 0      | 0      | 1     |
| Supply Technician II           | 1             | 0              | 0      | 0      | 1     |
| Training Specialist II         | 1             | 0              | 0      | 0      | 1     |
| Totals                         | 359           | 0              | 0      | 0      | 359   |