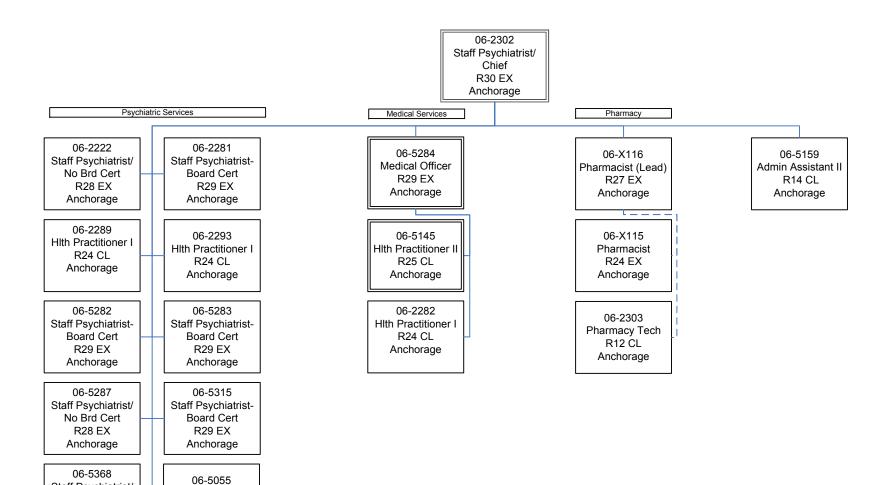

0,000 | 100.00% |
|--------------------------------------------|------------|------------|---------|
| 1108 Statutory Designated Program Receipts | 8,313,082  | 7,802,000  | 20.00%  |
| 1037 General Fund / Mental Health          | 7,066,119  | 6,631,700  | 17.00%  |
| 1007 Interagency Receipts                  | 25,354,899 | 23,796,100 | 61.00%  |
| 1004 General Fund Receipts                 | 831,308    | 780,200    | 2.00%   |

| FY2021 Governor                          | Released January 3, 2020 |
|------------------------------------------|--------------------------|
| Department of Health and Social Services | Page 31                  |









Staff Psychiatrist/

No Brd Cert

R28 EX

Anchorage

06-2496 Health Practitioner I R24 CL Anchorage

HIth Practitioner I

R24 CL

Anchorage













06-2454 06-5332 06-2277 06-5089 06-5109 06-2569 06-2348 Psych Nurse II Psych Nurse II Psvch Nurse II Psvch Nurse II Psvch Nurse Asst IV Psvch Nurse II Psych Nurse II R23 CL R23 CL R23 CL R23 CL R23 CL R23 CL R14 CL Anchorage Anchorage Anchorage Anchorage Anchorage Anchorage Anchorage 06-5139 06-5193 06-5280 06-2284 06-5233 06-5155 06-2455 Psych Nurse Asst Psvch Nurse Asst II Psych Nurse Ast II Psvch Nurse Asst III Psych Nurse Asst III Psych Nurse I Psvch Nurse Asst IV Ш R12 CL R11 CL R14 CL R11 CL R12 CL R22 CL R12 CL Anchorage Anchorage Anchorage Anchorage Anchorage Anchorage Anchorage 06-5275 06-2457 06-2523 06-2524 06-2525 06-2526 Psvch Nurse Asst Psych Nurse I Psych Nurse Asst II Psych Nurse Asst II Psych Nurse Asst I Psych Nurse Asst II R22 CL IV R11 CL R11 CL R11 CL R10 C