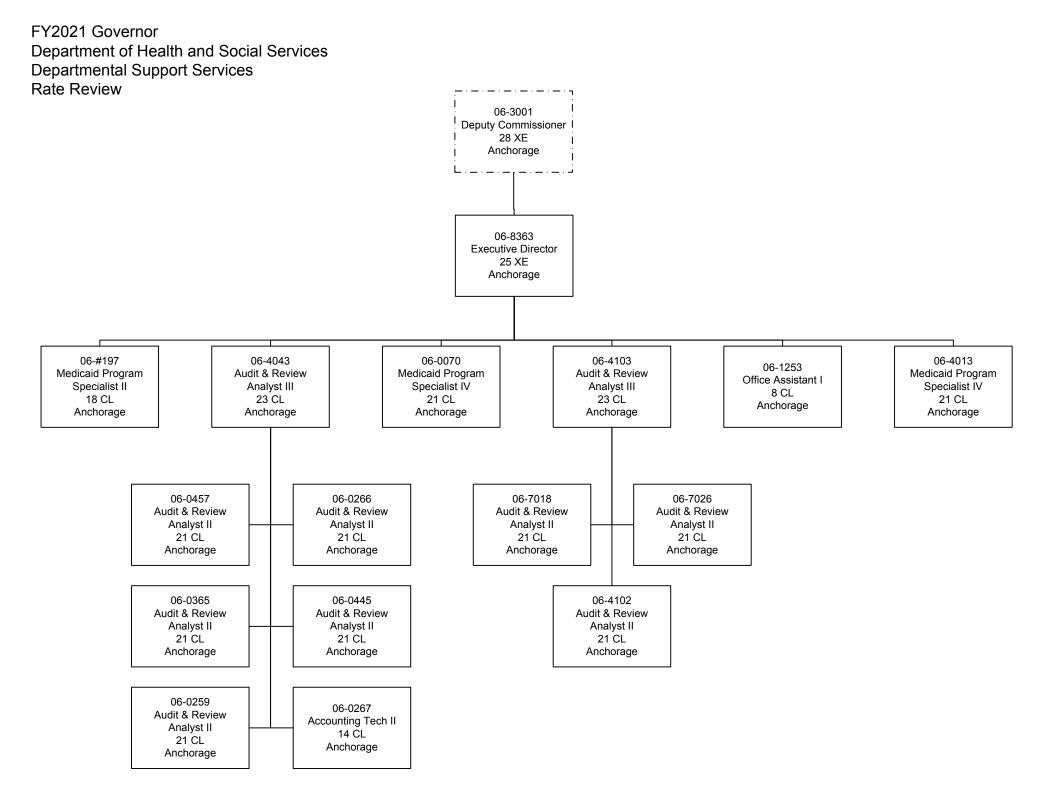

| Position Classification Summary |           |           |        |        |       |  |  |
|---------------------------------|-----------|-----------|--------|--------|-------|--|--|
| Job Class Title                 | Anchorage | Fairbanks | Juneau | Others | Total |  |  |
| Accounting Technician II        | 1         | 0         | 0      | 0      | 1     |  |  |
| Audit & Review Analyst II       | 8         | 0         | 0      | 0      | 8     |  |  |
| Audit & Review Analyst III      | 2         | 0         | 0      | 0      | 2     |  |  |
| Executive Director              | 1         | 0         | 0      | 0      | 1     |  |  |
| Medicaid Program Specialist II  | 1         | 0         | 0      | 0      | 1     |  |  |
| Medicaid Program Specialist IV  | 2         | 0         | 0      | 0      | 2     |  |  |
| Office Assistant I              | 1         | 0         | 0      | 0      | 1     |  |  |
| Totals                          | 16        | 0         | 0      | 0      | 16    |  |  |