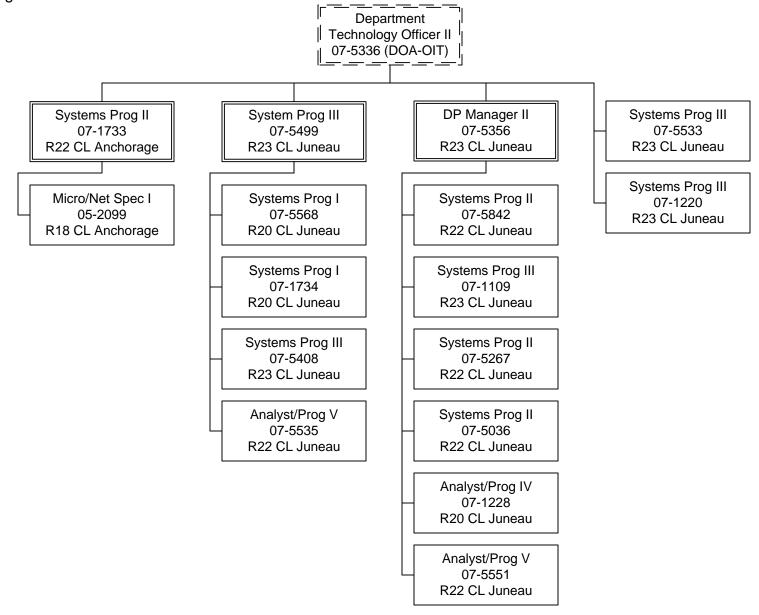

| Position Classification Summary |           |           |        |        |       |  |  |  |
|---------------------------------|-----------|-----------|--------|--------|-------|--|--|--|
| Job Class Title                 | Anchorage | Fairbanks | Juneau | Others | Total |  |  |  |
| Analyst/Programmer IV           | 0         | 0         | 1      | 0      | 1     |  |  |  |
| Analyst/Programmer V            | 0         | 0         | 2      | 0      | 2     |  |  |  |
| Data Processing Manager II      | 0         | 0         | 1      | 0      | 1     |  |  |  |
| Micro/Net Sp I                  | 1         | 0         | 0      | 0      | 1     |  |  |  |
| Systems Programmer I            | 0         | 0         | 2      | 0      | 2     |  |  |  |
| Systems Programmer II           | 1         | 0         | 3      | 0      | 4     |  |  |  |
| Systems Programmer III          | 0         | 0         | 5      | 0      | 5     |  |  |  |
| Totals                          | 2         | 0         | 14     | 0      | 16    |  |  |  |