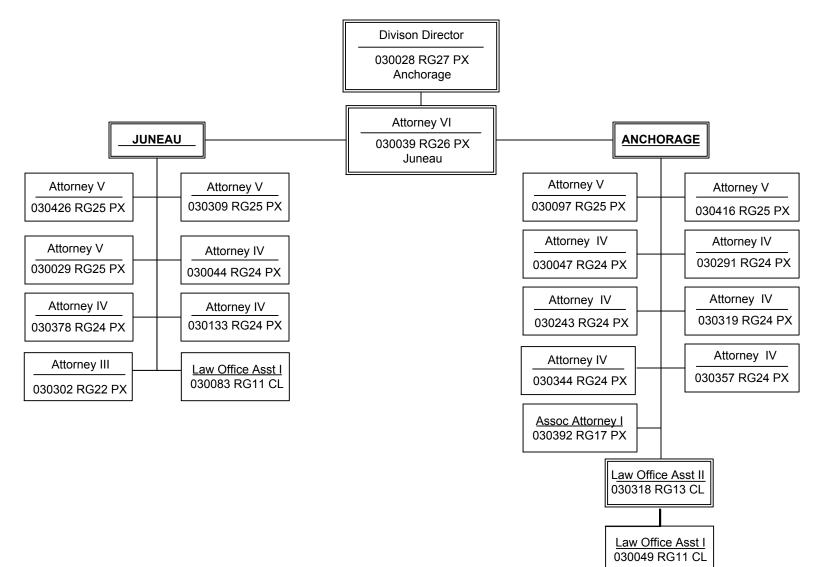

| Position Classification Summary |           |           |        |        |       |  |  |
|---------------------------------|-----------|-----------|--------|--------|-------|--|--|
| Job Class Title                 | Anchorage | Fairbanks | Juneau | Others | Total |  |  |
| Associate Attorney I            | 1         | 0         | 0      | 0      | 1     |  |  |
| Attorney IV                     | 6         | 0         | 4      | 0      | 10    |  |  |
| Attorney V                      | 2         | 0         | 3      | 0      | 5     |  |  |
| Attorney VI                     | 0         | 0         | 1      | 0      | 1     |  |  |
| Division Director - Px          | 1         | 0         | 0      | 0      | 1     |  |  |
| Law Office Assistant I          | 1         | 0         | 1      | 0      | 2     |  |  |
| Law Office Assistant II         | 1         | 0         | 0      | 0      | 1     |  |  |
| Totals                          | 12        | 0         | 9      | 0      | 21    |  |  |