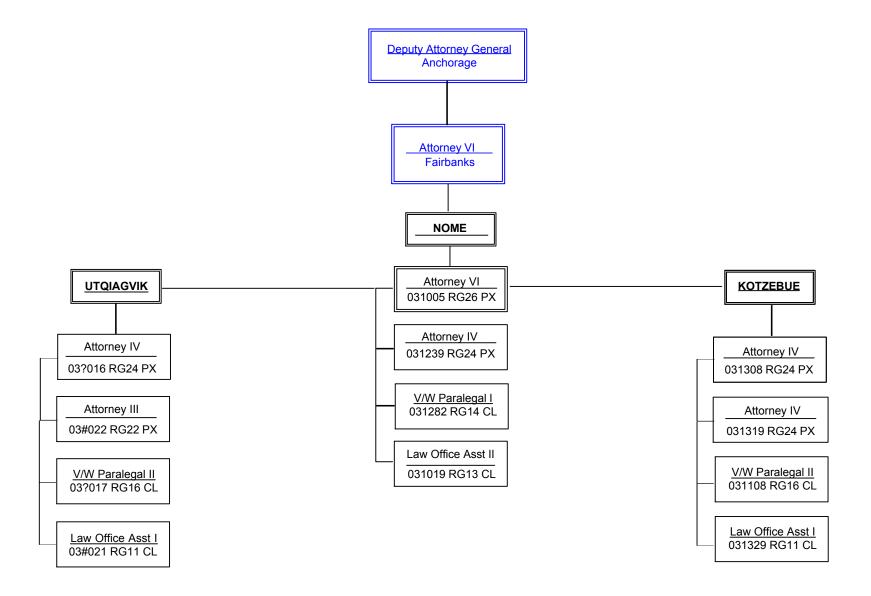

| Position Classification Summary |           |           |        |        |       |  |  |  |  |  |  |  |
|---------------------------------|-----------|-----------|--------|--------|-------|--|--|--|--|--|--|--|
| Job Class Title                 | Anchorage | Fairbanks | Juneau | Others | Total |  |  |  |  |  |  |  |
| Attorney III                    | 0         | 0         | 0      | 1      | 1     |  |  |  |  |  |  |  |
| Attorney IV                     | 0         | 0         | 0      | 4      | 4     |  |  |  |  |  |  |  |
| Attorney VI                     | 0         | 0         | 0      | 1      | 1     |  |  |  |  |  |  |  |
| Law Office Assistant I          | 0         | 0         | 0      | 2      | 2     |  |  |  |  |  |  |  |
| Law Office Assistant II         | 0         | 0         | 0      | 1      | 1     |  |  |  |  |  |  |  |
| Victim/Witness Paralegal I      | 0         | 0         | 0      | 1      | 1     |  |  |  |  |  |  |  |
| Victim/Witness Paralegal II     | 0         | 0         | 0      | 2      | 2     |  |  |  |  |  |  |  |
| Totals                          | 0         | 0         | 0      | 12     | 12    |  |  |  |  |  |  |  |

## Personal Services Expenditure Detail Department of Law

Scenario: FY2021 Governor (16414)
Component: Second Judicial District (2199)

**RDU:** Criminal Division (33)

| PCN      | Job Class Title    |            | Time   | Retire | Barg | Location  | Salary | Range / | Comp   | Split / | Annual   | COLA        | Premium        | Annual       | Total Costs | UGF     |
|----------|--------------------|------------|--------|--------|------|-----------|--------|---------|--------|---------|----------|-------------|----------------|--------------|-------------|---------|
|          |                    |            | Status | Code   | Unit |           | Sched  | Step    | Months | Count   | Salaries |             | Pay            | Benefits     |             | Amount  |
| 03-#021  | Law Office Assista | ınt I      | FT     | Α      | GP   | Utqiagvik | 250    | 11A / B | 12.0   |         | 57,139   | 767         | 0              | 38,309       | 96,215      | 0       |
| 03-#022  | Attorney III       |            | FT     | Α      | XE   | Utqiagvik | N50    | 22C / D | 12.0   |         | 127,916  | 0           | 0              | 62,382       | 190,298     | 190,298 |
| 03-?016  | Attorney IV        |            | FT     | Α      | XE   | Utqiagvik | N50    | 24C / D | 12.0   |         | 146,121  | 0           | 0              | 68,030       | 214,151     | 214,151 |
| 03-?017  | Victim/Witness Par | ralegal II | FT     | Α      | GP   | Utqiagvik | 250    | 16A / B | 12.0   |         | 77,976   | 1,046       | 0              | 45,427       | 124,449     | 0       |
| 03-1005  | Attorney VI        |            | FT     | Α      | XE   | Nome      | N37    | 26N / O | 12.0   |         | 196,716  | 0           | 0              | 82,212       | 278,928     | 278,928 |
| 03-1019  | Law Office Assista | ınt II     | FT     | Α      | GP   | Nome      | 237    | 13B / C | 12.0   |         | 59,843   | 803         | 0              | 39,233       | 99,879      | 99,879  |
| 03-1108  | Victim/Witness Par | ralegal II | FT     | Α      | GP   | Kotzebue  | 260    | 16C / D | 12.0   |         | 88,782   | 1,191       | 0              | 49,118       | 139,091     | 139,091 |
| 03-1239  | Attorney IV        |            | FT     | Α      | XE   | Nome      | N37    | 24K / L | 12.0   |         | 156,525  | 0           | 0              | 70,946       | 227,471     | 227,471 |
| 03-1282  | Victim/Witness Par | ralegal l  | FT     | Α      | GP   | Nome      | 237    | 14A / B | 12.0   |         | 62,445   | 838         | 0              | 40,122       | 103,405     | 103,405 |
| 03-1308  | Attorney IV        |            | FT     | Α      | XE   | Kotzebue  | N60    | 24F / J | 12.0   |         | 173,318  | 0           | 0              | 75,653       | 248,971     | 248,971 |
| 03-1319  | Attorney IV        |            | FT     | Α      | XE   | Kotzebue  | N60    | 24E / F | 12.0   |         | 166,616  | 0           | 0              | 73,775       | 240,391     | 240,391 |
| 03-1329  | Law Office Assista | ınt I      | FT     | Α      | GP   | Kotzebue  | 260    | 11B / C | 12.0   |         | 62,670   | 841         | 0              | 40,198       | 103,709     | 103,709 |
|          |                    | Total      |        |        |      |           |        |         |        |         |          |             | Total S        | alary Costs: | 1,376,067   |         |
|          |                    | Positions  | N      | lew    | Dele | ted       |        |         |        |         |          |             | -              | Total COLA:  | 5,486       |         |
| Fu       | II Time Positions: | 12         |        | 2      | 0    | 1         |        |         |        |         |          |             | Total Pr       | emium Pay:   | 0           |         |
| Pai      | rt Time Positions: | 0          |        | 0      | 0    |           |        |         |        |         |          |             | Tot            | al Benefits: | 685,405     |         |
| Non Pern | nanent Positions:  | 0          |        | 0      | 0    | <u> </u>  |        |         |        |         | _        |             |                |              |             |         |
| Positio  | ns in Component:   | 12         |        | 2      | 0    | 1         |        |         |        |         |          |             | Total P        | re-Vacancy:  | 2,066,958   |         |
|          |                    |            |        |        |      |           |        |         |        |         | _        | Minus Vacar | ncy Adjustme   | nt of 3.87%: | (79,958)    |         |
|          |                    |            |        |        |      |           |        |         |        |         |          |             | Total Po       | st-Vacancy:  | 1,987,000   |         |
| Total Co | mponent Months:    | 144.0      |        |        |      |           |        |         |        |         |          | Plus I      | Lump Sum Pr    | emium Pay:   | 0           |         |
|          |                    |            |        |        |      |           |        |         |        |         | -        | Per         | rsonal Service | es Line 100: | 1,987,000   |         |