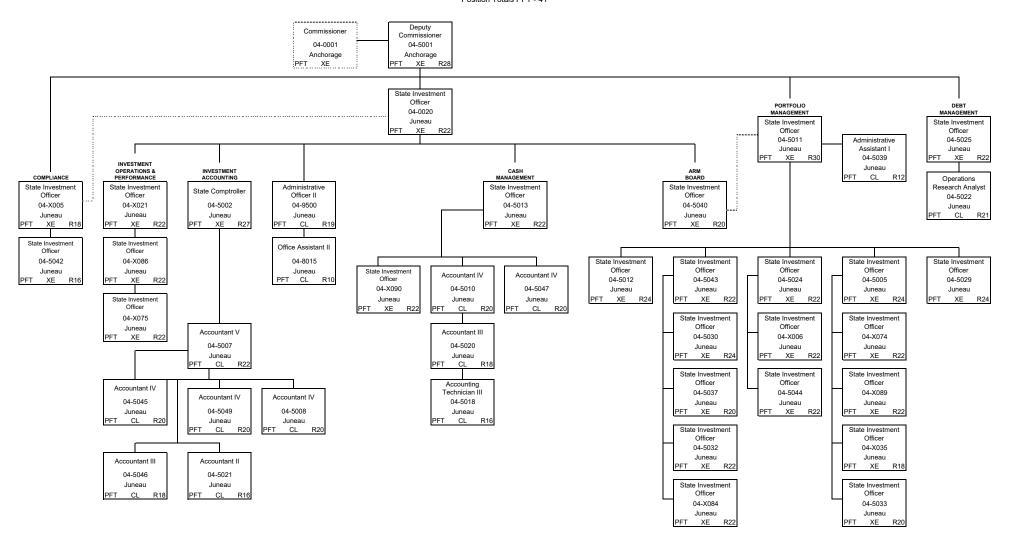

| Position Classification Summary |           |           |        |        |       |  |  |
|---------------------------------|-----------|-----------|--------|--------|-------|--|--|
| Job Class Title                 | Anchorage | Fairbanks | Juneau | Others | Total |  |  |
| Accountant II                   | 0         | 0         | 1      | 0      | 1     |  |  |
| Accountant III                  | 0         | 0         | 2      | 0      | 2     |  |  |
| Accountant IV                   | 0         | 0         | 5      | 0      | 5     |  |  |
| Accountant V                    | 0         | 0         | 1      | 0      | 1     |  |  |
| Accounting Technician III       | 0         | 0         | 1      | 0      | 1     |  |  |
| Administrative Assistant I      | 0         | 0         | 1      | 0      | 1     |  |  |
| Administrative Officer II       | 0         | 0         | 1      | 0      | 1     |  |  |
| Deputy Commissioner             | 1         | 0         | 0      | 0      | 1     |  |  |
| Office Assistant II             | 0         | 0         | 1      | 0      | 1     |  |  |
| Operations Research Analyst     | 0         | 0         | 1      | 0      | 1     |  |  |
| State Comptroller               | 0         | 0         | 1      | 0      | 1     |  |  |
| State Investment Officer        | 0         | 0         | 25     | 0      | 25    |  |  |
| Totals                          | 1         | 0         | 40     | 0      | 41    |  |  |