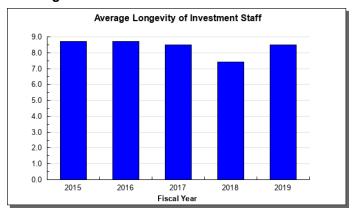

## **Major Component Accomplishments in 2019**

 19 of the 28 non-retirement funds managed by the Treasury Division met or exceeded the benchmark returns, including the General Fund and Other Non-segregated Investments (GeFONSI) and Constitutional Budget Reserve Funds.  Staff longevity remained constant. Investment staff are continuing to pursue Chartered Financial Analyst (CFA) designation. Increased knowledge will be important as internally managed investments and the oversight of more complex investments grow.