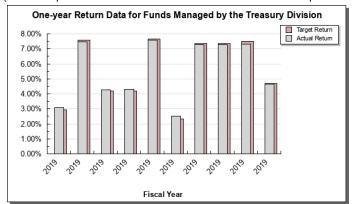

### 1. Manage the investment of state funds

## **Major Component Accomplishments in 2019**

 19 of the 28 non-retirement funds managed by the Treasury Division met or exceeded the benchmark returns, including the General Fund and Other Non-segregated Investments (GeFONSI) and Constitutional Budget Reserve Funds.  Staff longevity remained constant. Investment staff are continuing to pursue Chartered Financial Analyst (CFA) designation. Increased knowledge will be important as internally managed investments and the oversight of more complex investments grow.