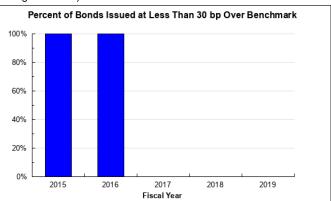

## 2. Maintain the state's credit rating and provide capital financing for state agencies

## **Key Component Challenges**

- Maintaining the State of Alaska's credit ratings. Regular communication of state current events and fiscal
  plans to the rating analysts as well as ensuring analysts' concerns are relayed to state leadership, are key to
  meeting this challenge.
  - As of October 2019, the State's credit ratings are Aa3 from Moody's, AA- from Fitch, and AA from Standard and Poor's. At June 30, 2019, Moody's rated the State of Alaska's general obligation bonds at 'Aa3' with Stable Outlook, S&P rated the State Alaska's general obligation bonds at 'AA' with Stable Outlook, and Fitch rated the State of Alaska's general obligation bonds at 'AA' with Outlook Stable.
- Providing for project cash flow for approved general obligation bond funded projects which are highly unpredictable and often volatile within the bounds of the IRS code on tax-exempt securities.
- Managing adequate cash balances during periods of changing revenue and expenditure forecasts.
- Adapting to change in the payments industry, to include transaction security, payment systems and encryption of personally identifiable information (PII) that is stored by the State to originate or accept electronic payments.
- Implementing new merchant service provider conversion that affects all participating state agencies.
- Achieving compliance with the Payment Card Industry Data Security Standards (PCI-DSS).
- Managing cash balances on deposit in financial institutions adequate to pay for banking fees in a fluctuating interest rate environment.
- Managing the State's \$42 billion assets, including the GeFONSI, the Constitutional Budget Reserve Fund and
  pension funds is more challenging in an environment of increased market volatility, after several years of
  relatively placid markets, as market participants increasingly react to the U.S. economy including the rising
  risks of recession and concern that an uncertain economic event may occur.