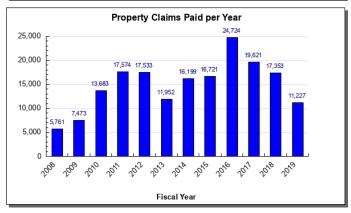

# State of Alaska FY2021 Governor's Operating Budget

Department of Revenue
Treasury Division
Component Budget Summary

## **Component: Treasury Division**

## **Contribution to Department's Mission**

The mission of the Treasury Division is to manage the state's funds consistent with prudent investment guidelines and Governmental Accounting Standards Board (GASB) rules.

### Results

(Additional performance information is available on the web at https://omb.alaska.gov/results.)







## **Core Services**

- Manage the investment of state funds
- Maintain the state's credit rating and provide capital financing for state agencies
- Manage unclaimed property and reunite with owners

## **Measures by Core Service**

(Additional performance information is available on the web at https://omb.alaska.gov/results.)

### 1. Manage the investment of state funds





## 2. Maintain the state's credit rating and provide capital financing for state agencies



## 3. Manage unclaimed property and reunite with owners



## **Major Component Accomplishments in 2019**

 19 of the 28 non-retirement funds managed by the Treasury Division met or exceeded the benchmark returns, including the General Fund and Other Non-segregated Investments (GeFONSI) and Constitutional Budget Reserve Fund